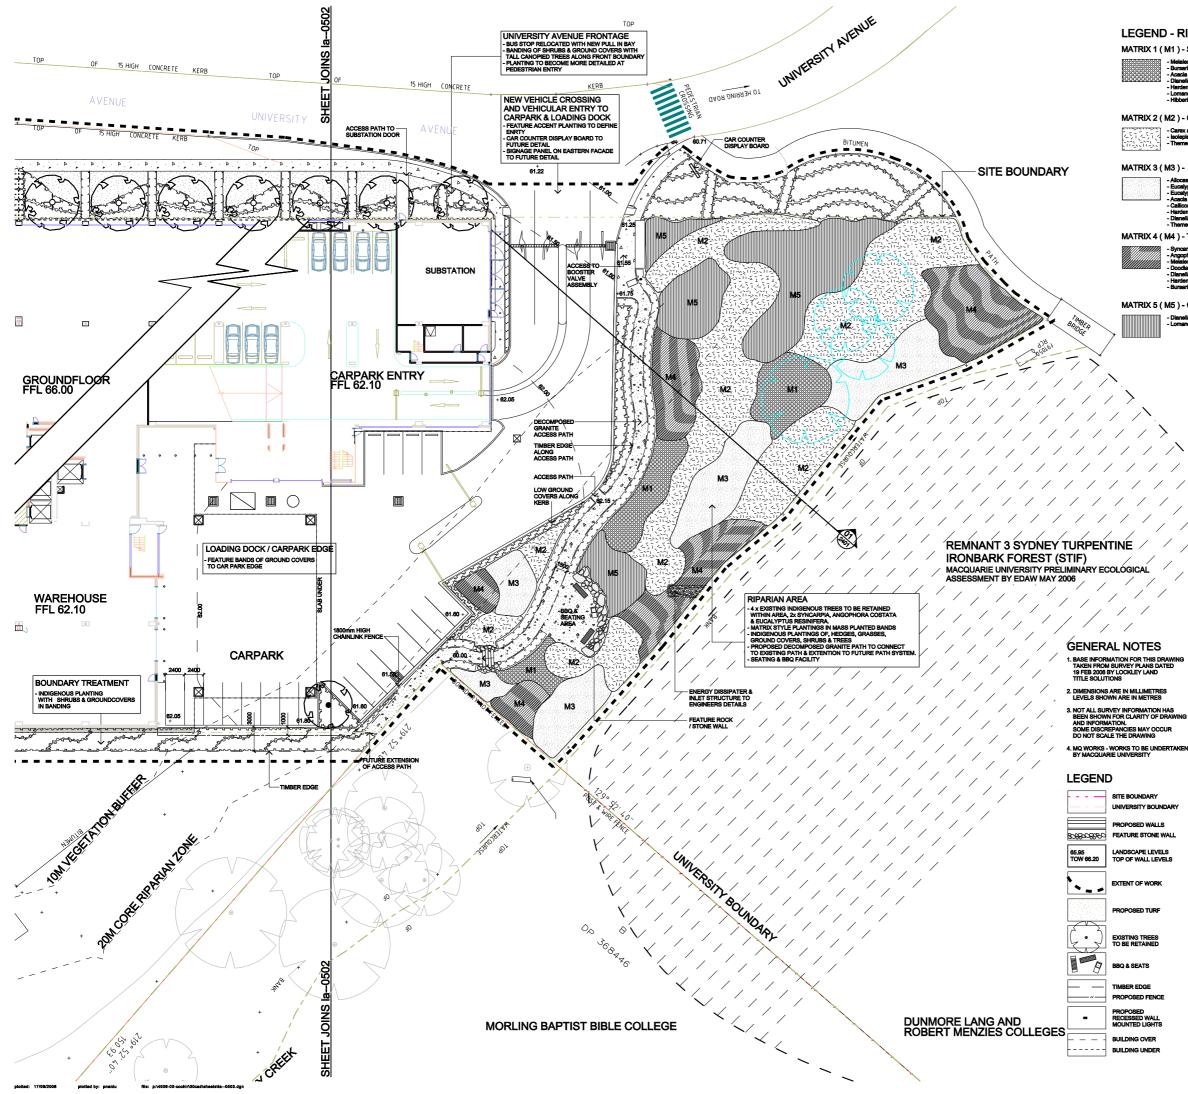

## **LEGEND - RIPARIAN MATRIX PLANTING**

MATRIX 1 (M1) - SHRUBS & GROUNDCOVERS

- Bursaria spinos Acacia longifolia Dianella caerule
- MATRIX 2 ( M2 ) GROUNDCOVERS
  - Carex appressa Isolepis nodosa Thomada custori
- MATRIX 3 (M3) TREES, SHRUBS & GROUNDCOVERS

  - Eucalyptus punci
    Acacia longifolia
    Callicoma serrati

  - Dianella caerulea Themeda australis
- MATRIX 4 ( M4 ) TREES, SHRUBS & GROUNDCOVERS

  - Syncarpia glomulifer Angophora costata Melaleuca decora
- MATRIX 5 ( M5 ) GROUNDCOVERS
  - Dianella caerulea Lomandra longifolia