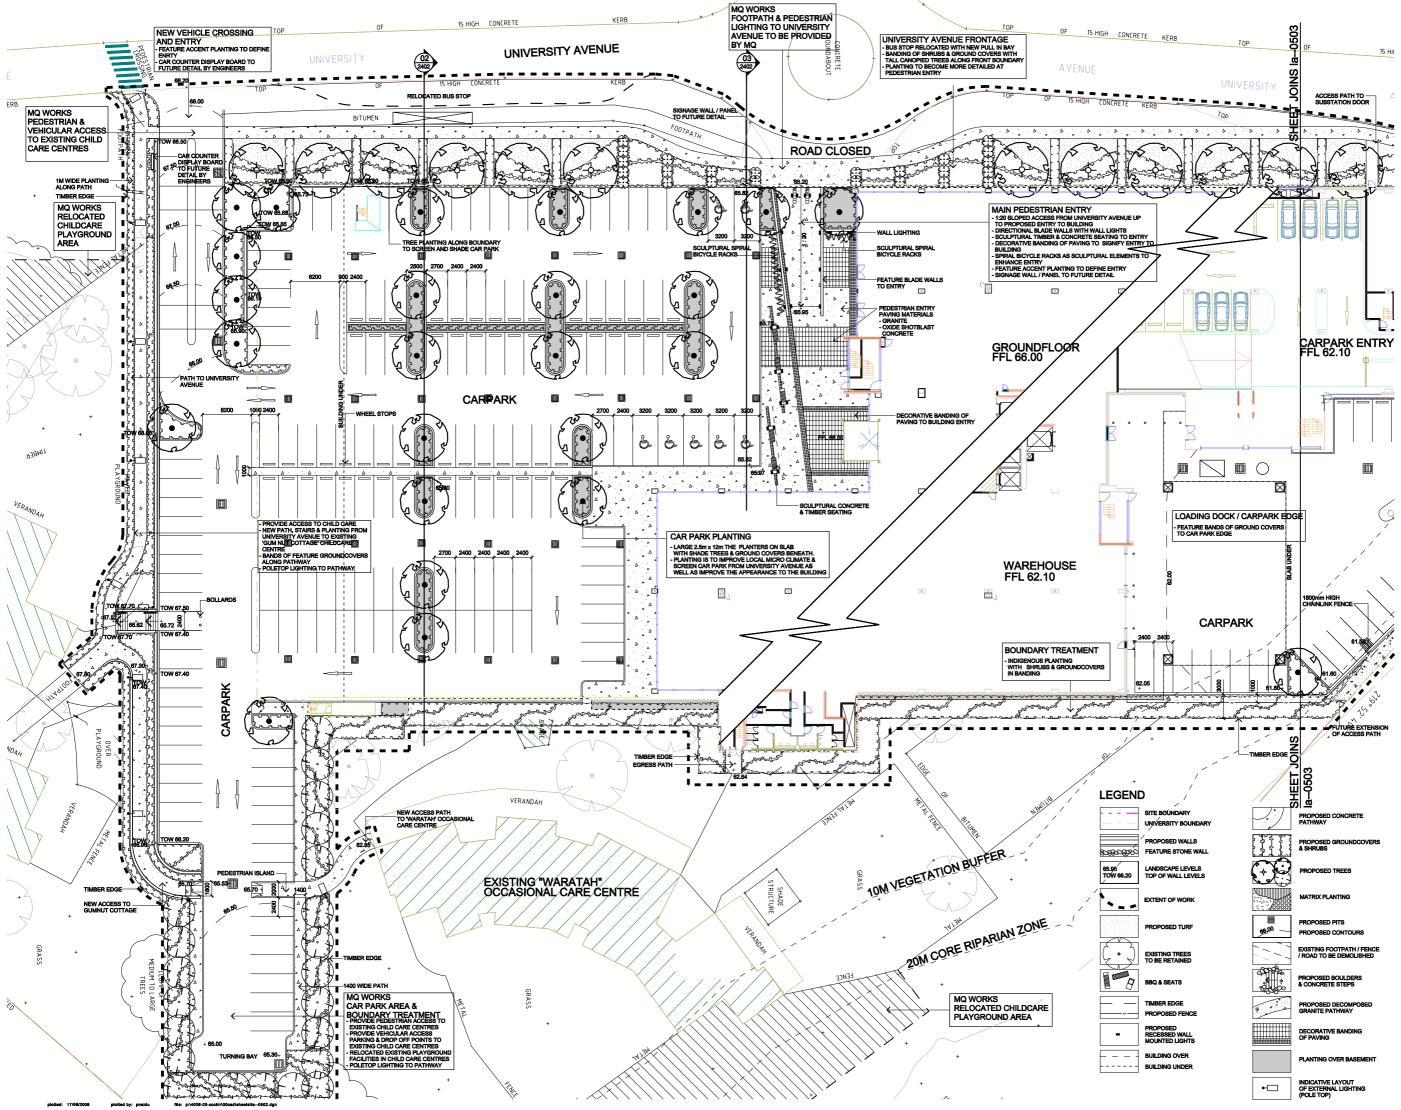

| tentry and<br>Stage 1<br>landscape plan<br>sheet 1 of 2 |       |       |             |  |  |  |
|---------------------------------------------------------|-------|-------|-------------|--|--|--|
|                                                         | a iss |       |             |  |  |  |
| original                                                | acale | drawn | project no. |  |  |  |
| b1                                                      | 1:200 | mf    | 4006-00     |  |  |  |
| drawing no.                                             |       |       | rev no.     |  |  |  |
| la - 0502                                               |       |       | a06         |  |  |  |