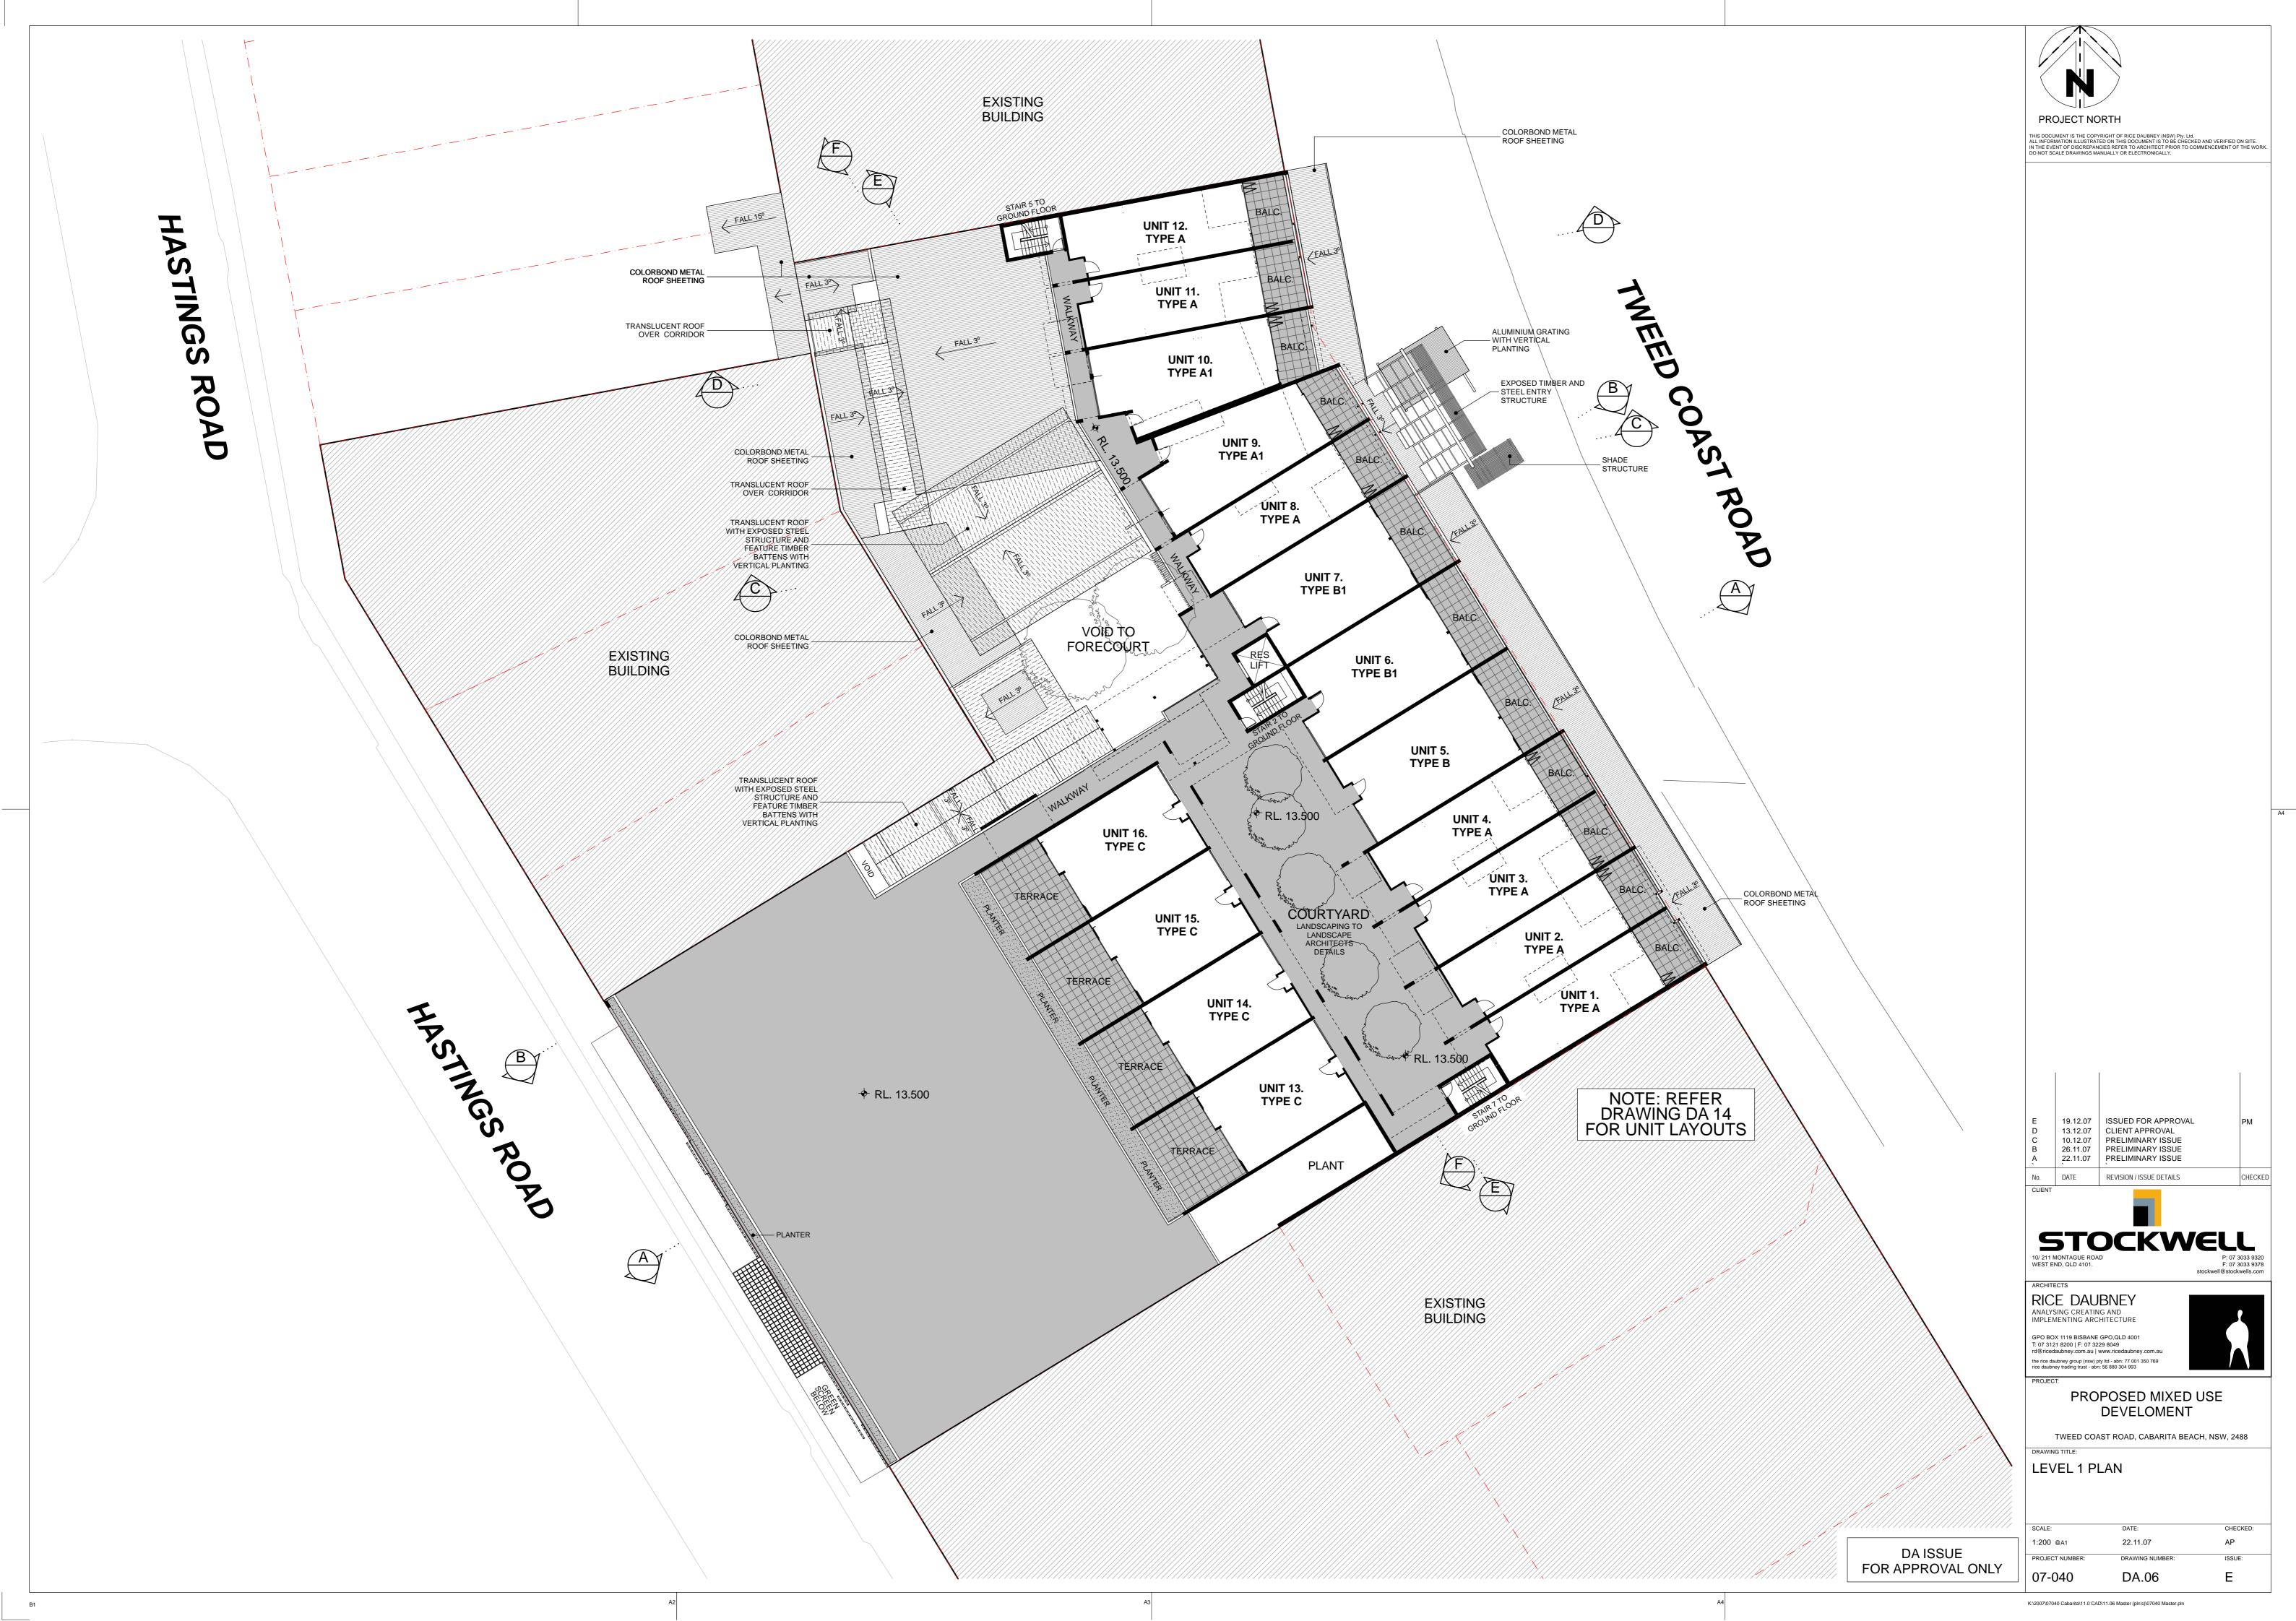

#### DA.01 COVER SHEET DA.02 SITE PLAN LOWER GROUND PLAN DA.03 DA.04 MEZZANINE LEVEL PLAN UPPER GROUND LEVEL PLAN DA.05 DA.06 LEVEL 1 PLAN LEVEL 2 PLAN DA.07 LEVEL 3/ ROOF PLAN DA.08 DA.09 ELEVATION - TWEED COAST ROAD ELEVATION - HASTINGS ROAD DA.10 SECTIONS

DRAWING SCHEDULE

| DA.12   | SECTIONS               |
|---------|------------------------|
| DA.13   | SECTIONS               |
| DA.14   | UNIT PLANS             |
| DA.15   | SHADOW DIAGRAMME 1     |
| DA.16   | SHADOW DIAGRAMME 2     |
| DA.17   | SHADOW DIAGRAMME 3     |
| DA.18   | COLOURED ELEVATIONS    |
| DA.19   | 3D PERSPECTIVE VIEWS 1 |
| 27.11.0 |                        |
|         |                        |