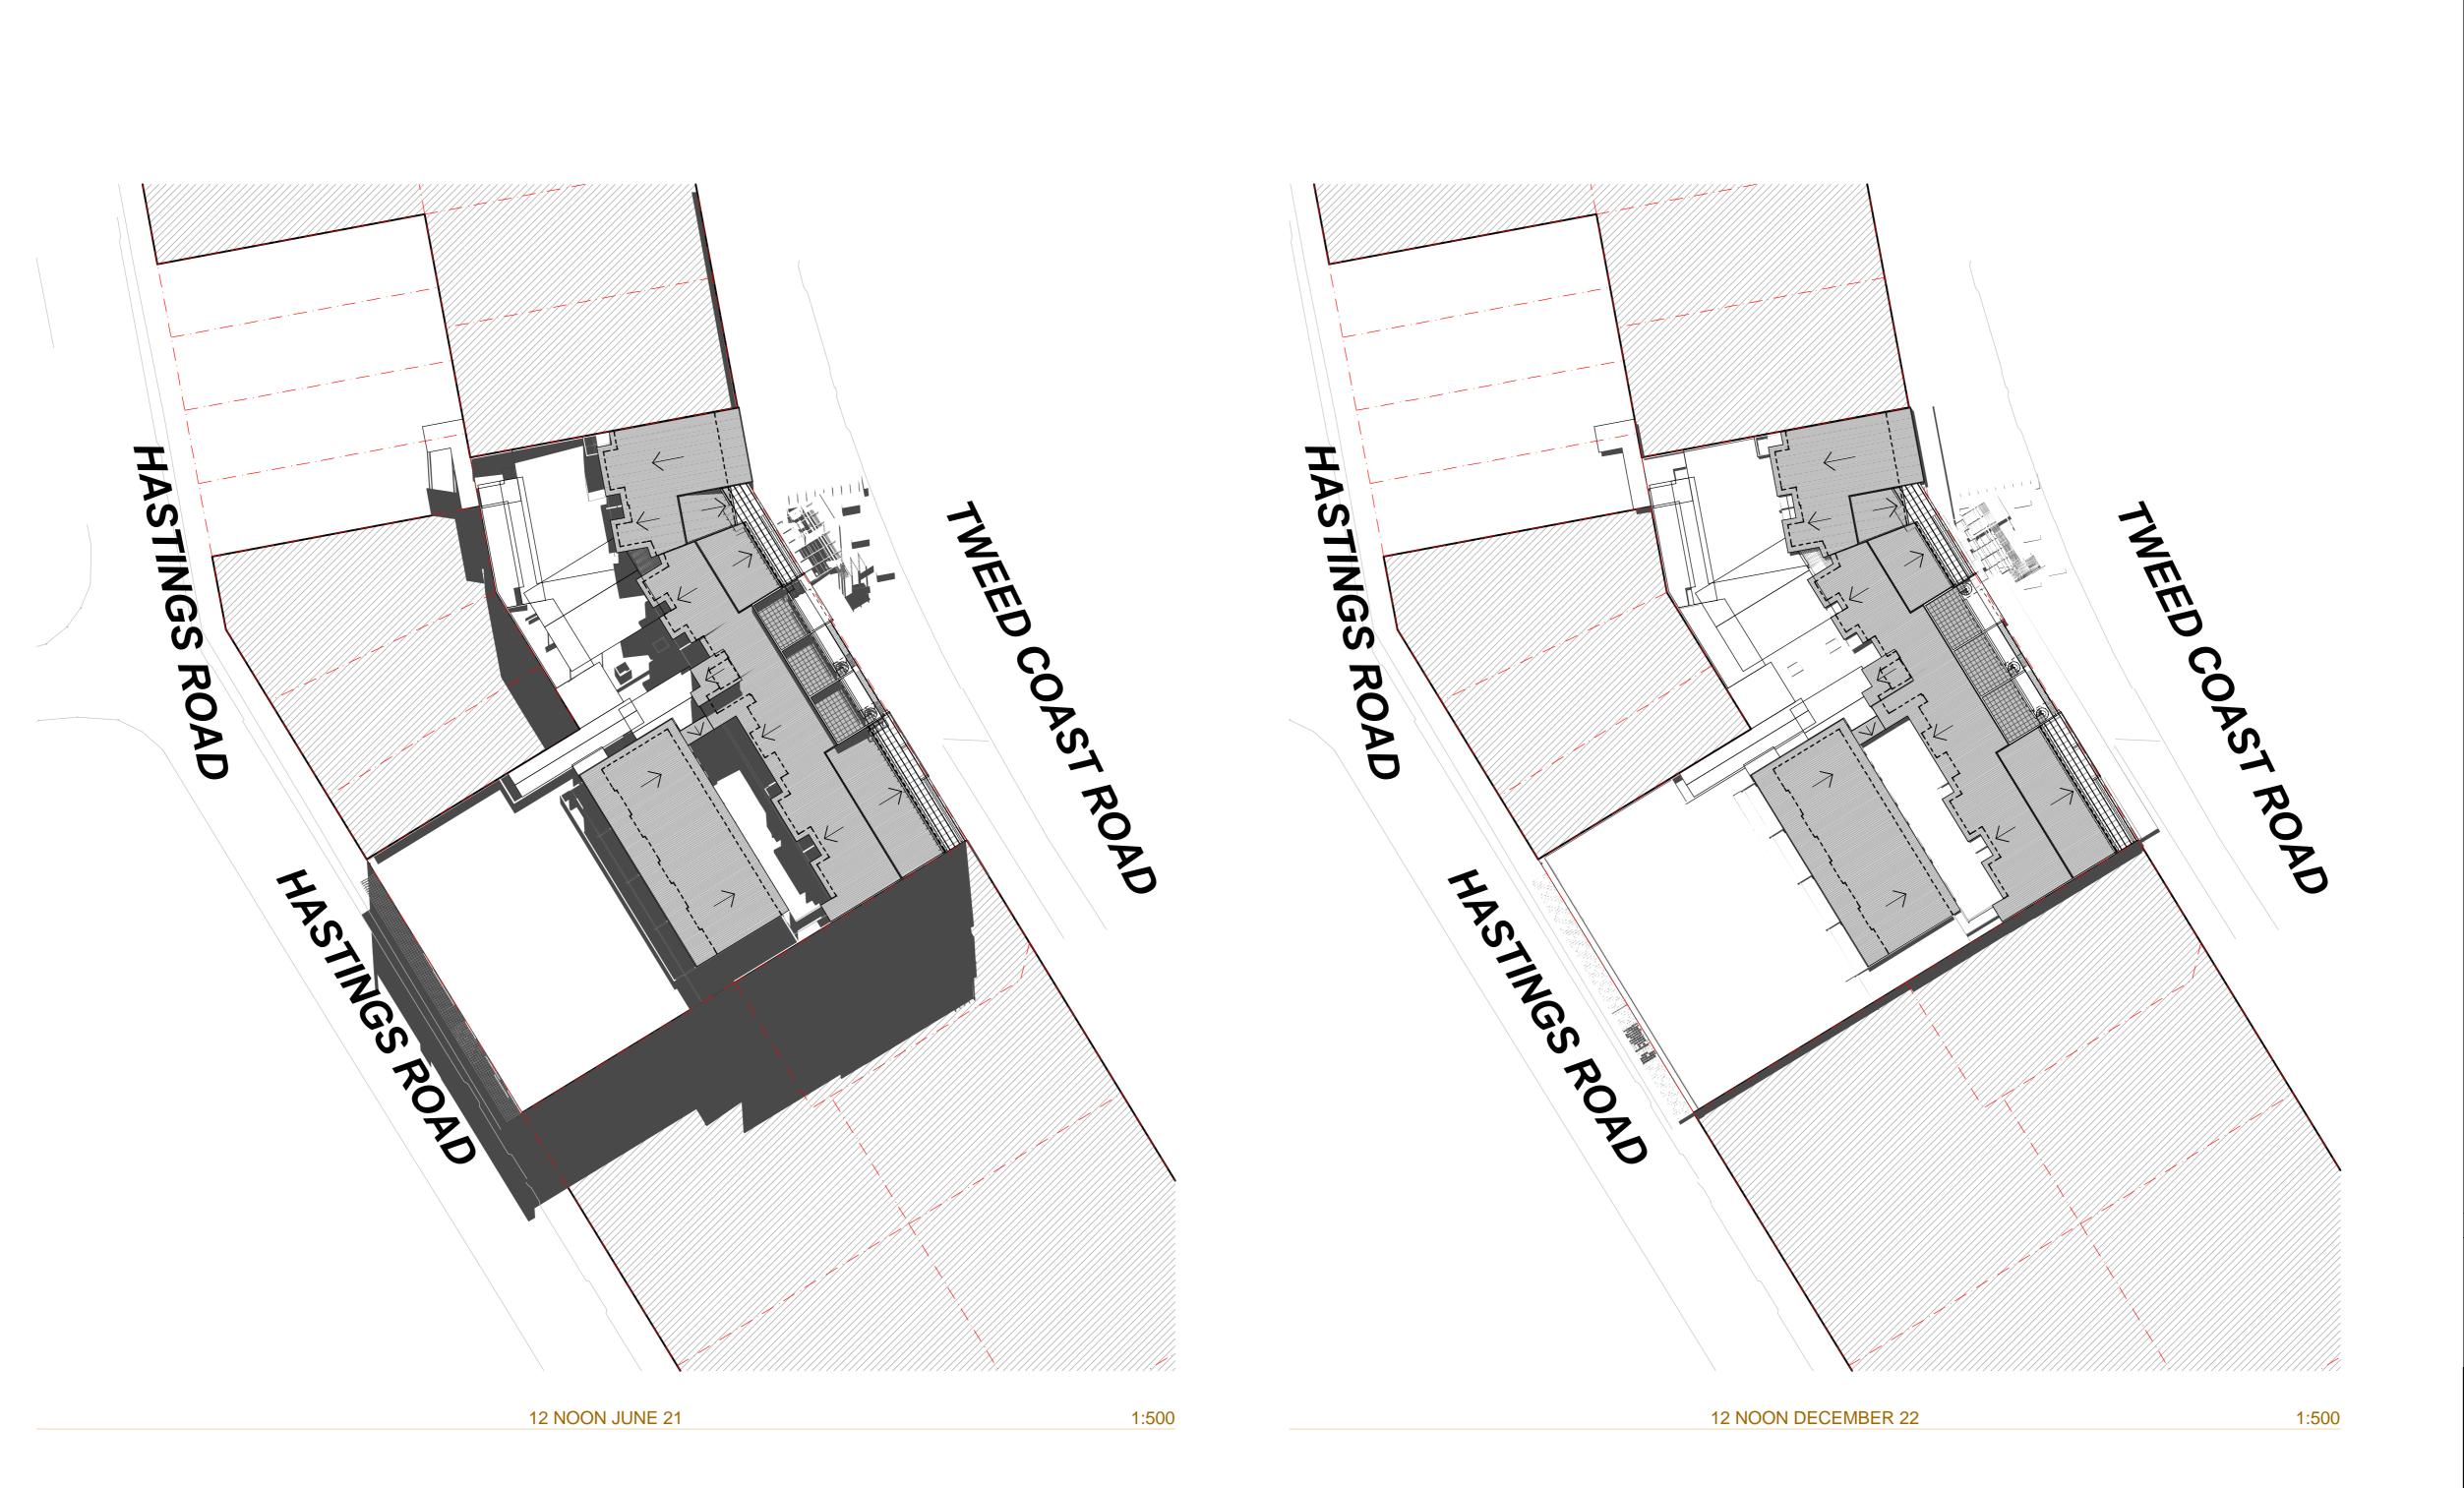

TWEED COAST ROAD, CABARITA BEACH, NSW, 2488

SHADOW DIAGRAMME 3

|                   | SCALE:          | DATE:           | CHECKE |
|-------------------|-----------------|-----------------|--------|
| DATESTIE          | 1:500 @A1       | 14.12.07        | AP     |
| DA ISSUE          | PROJECT NUMBER: | DRAWING NUMBER: | ISSUE: |
| FOR APPROVAL ONLY | 07-040          | DA 17           | R      |

PROPOSED MIXED USE DEVELOMENT

TWEED COAST ROAD, CABARITA BEACH, NSW, 2488

SHADOW DIAGRAMME 2

1:500 @A1 14.12.07 PROJECT NUMBER: DRAWING NUMBER: ISSUE: DA.16 07-040

DA ISSUE FOR APPROVAL ONLY

| B<br>A | 19.12.07<br>14.12.07 | ISSUED FOR APPROVAL<br>CLIENT APPROVAL | PM      |
|--------|----------------------|----------------------------------------|---------|
| No.    | DATE                 | REVISION / ISSUE DETAILS               | CHECKED |
| CLIENT |                      |                                        |         |

TWEED COAST ROAD, CABARITA BEACH, NSW, 2488

SHADOW DIAGRAMME 1

1:500 @A1 14.12.07 DA ISSUE FOR APPROVAL ONLY PROJECT NUMBER: DRAWING NUMBER: ISSUE: DA.15 07-040

SECTION E

COLORBOND METAL ROOF — SHEETING TRANSLUCENT ROOF SHEETING WITH EXPOSED
STEEL STRUCTURE AND FEATURE TIMBER BATTENS WITH VERTICAL PLANTING RL 19.500 ROOF TERRACE RL 16.500 LEVEL 02 RL 13.500 LEVEL 01 LIFT DOOR 7 FORECOURT SPECIALTY RETAIL SUPERMARKET RL 7.500 GROUND RAMP MEZZANINE CARPARK SERVICES RL 4.700 MEZZANINE STORE CARPARK RL 1.800 BASEMENT