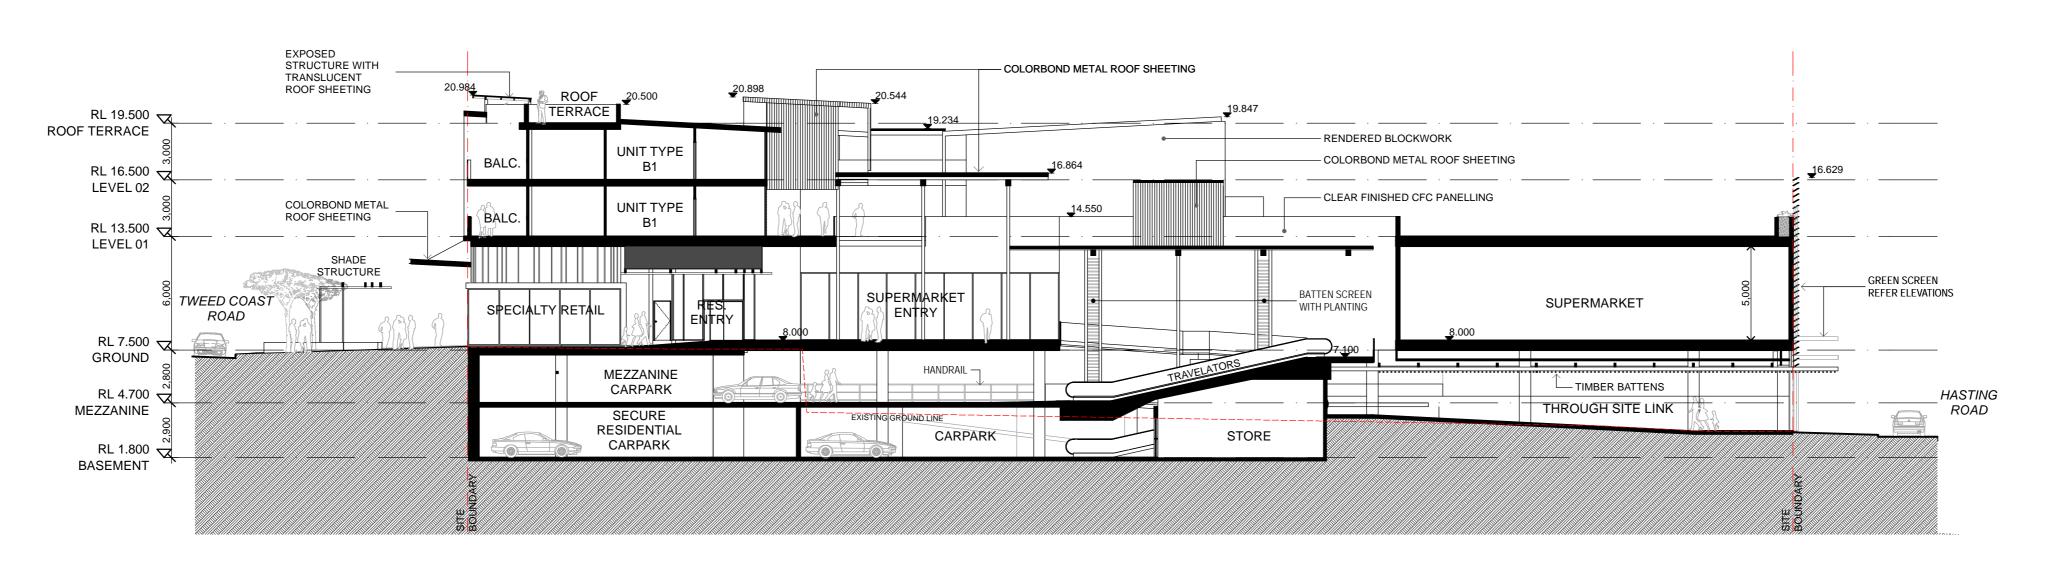

PROPOSED MIXED USE DEVELOMENT

TWEED COAST ROAD, CABARITA BEACH, NSW, 2488

DRAWING TITLE:

SECTIONS

| SCALE:               | DATE:           | CHECKED: |
|----------------------|-----------------|----------|
| 1:200 <sub>@A1</sub> | 10.12.07        | AP       |
| PROJECT NUMBER:      | DRAWING NUMBER: | ISSUE:   |
| 07-040               | DΔ 13           | C        |

DA ISSUE FOR APPROVAL ONLY

1:200

1:200

— COLORBOND METAL ROOF SHEETING RL 19.500 🗸 ROOF TERRACE RL 16.500 🙀 LEVEL 02 \_\_ TRANSLUCENT ROOF WITH EXPOSED STEEL STRUCTURE UNIT TYPE A BALC. - COLORBOND METAL ROOF SHEETING RL 13.500 LEVEL 01 POTENTIAL SPECIALITY RETAIL SPECIALITY ALFRESCO STAIR RETAIL **TWEED** COAST ROAD RL 7.500 GROUND MEZZANINE <sup>6</sup> <u>5</u>.600 RL 4.700 CARPARK MEZZANINE CARPARK RL 1.800 🖠 BASEMENT SECTION D 1:200