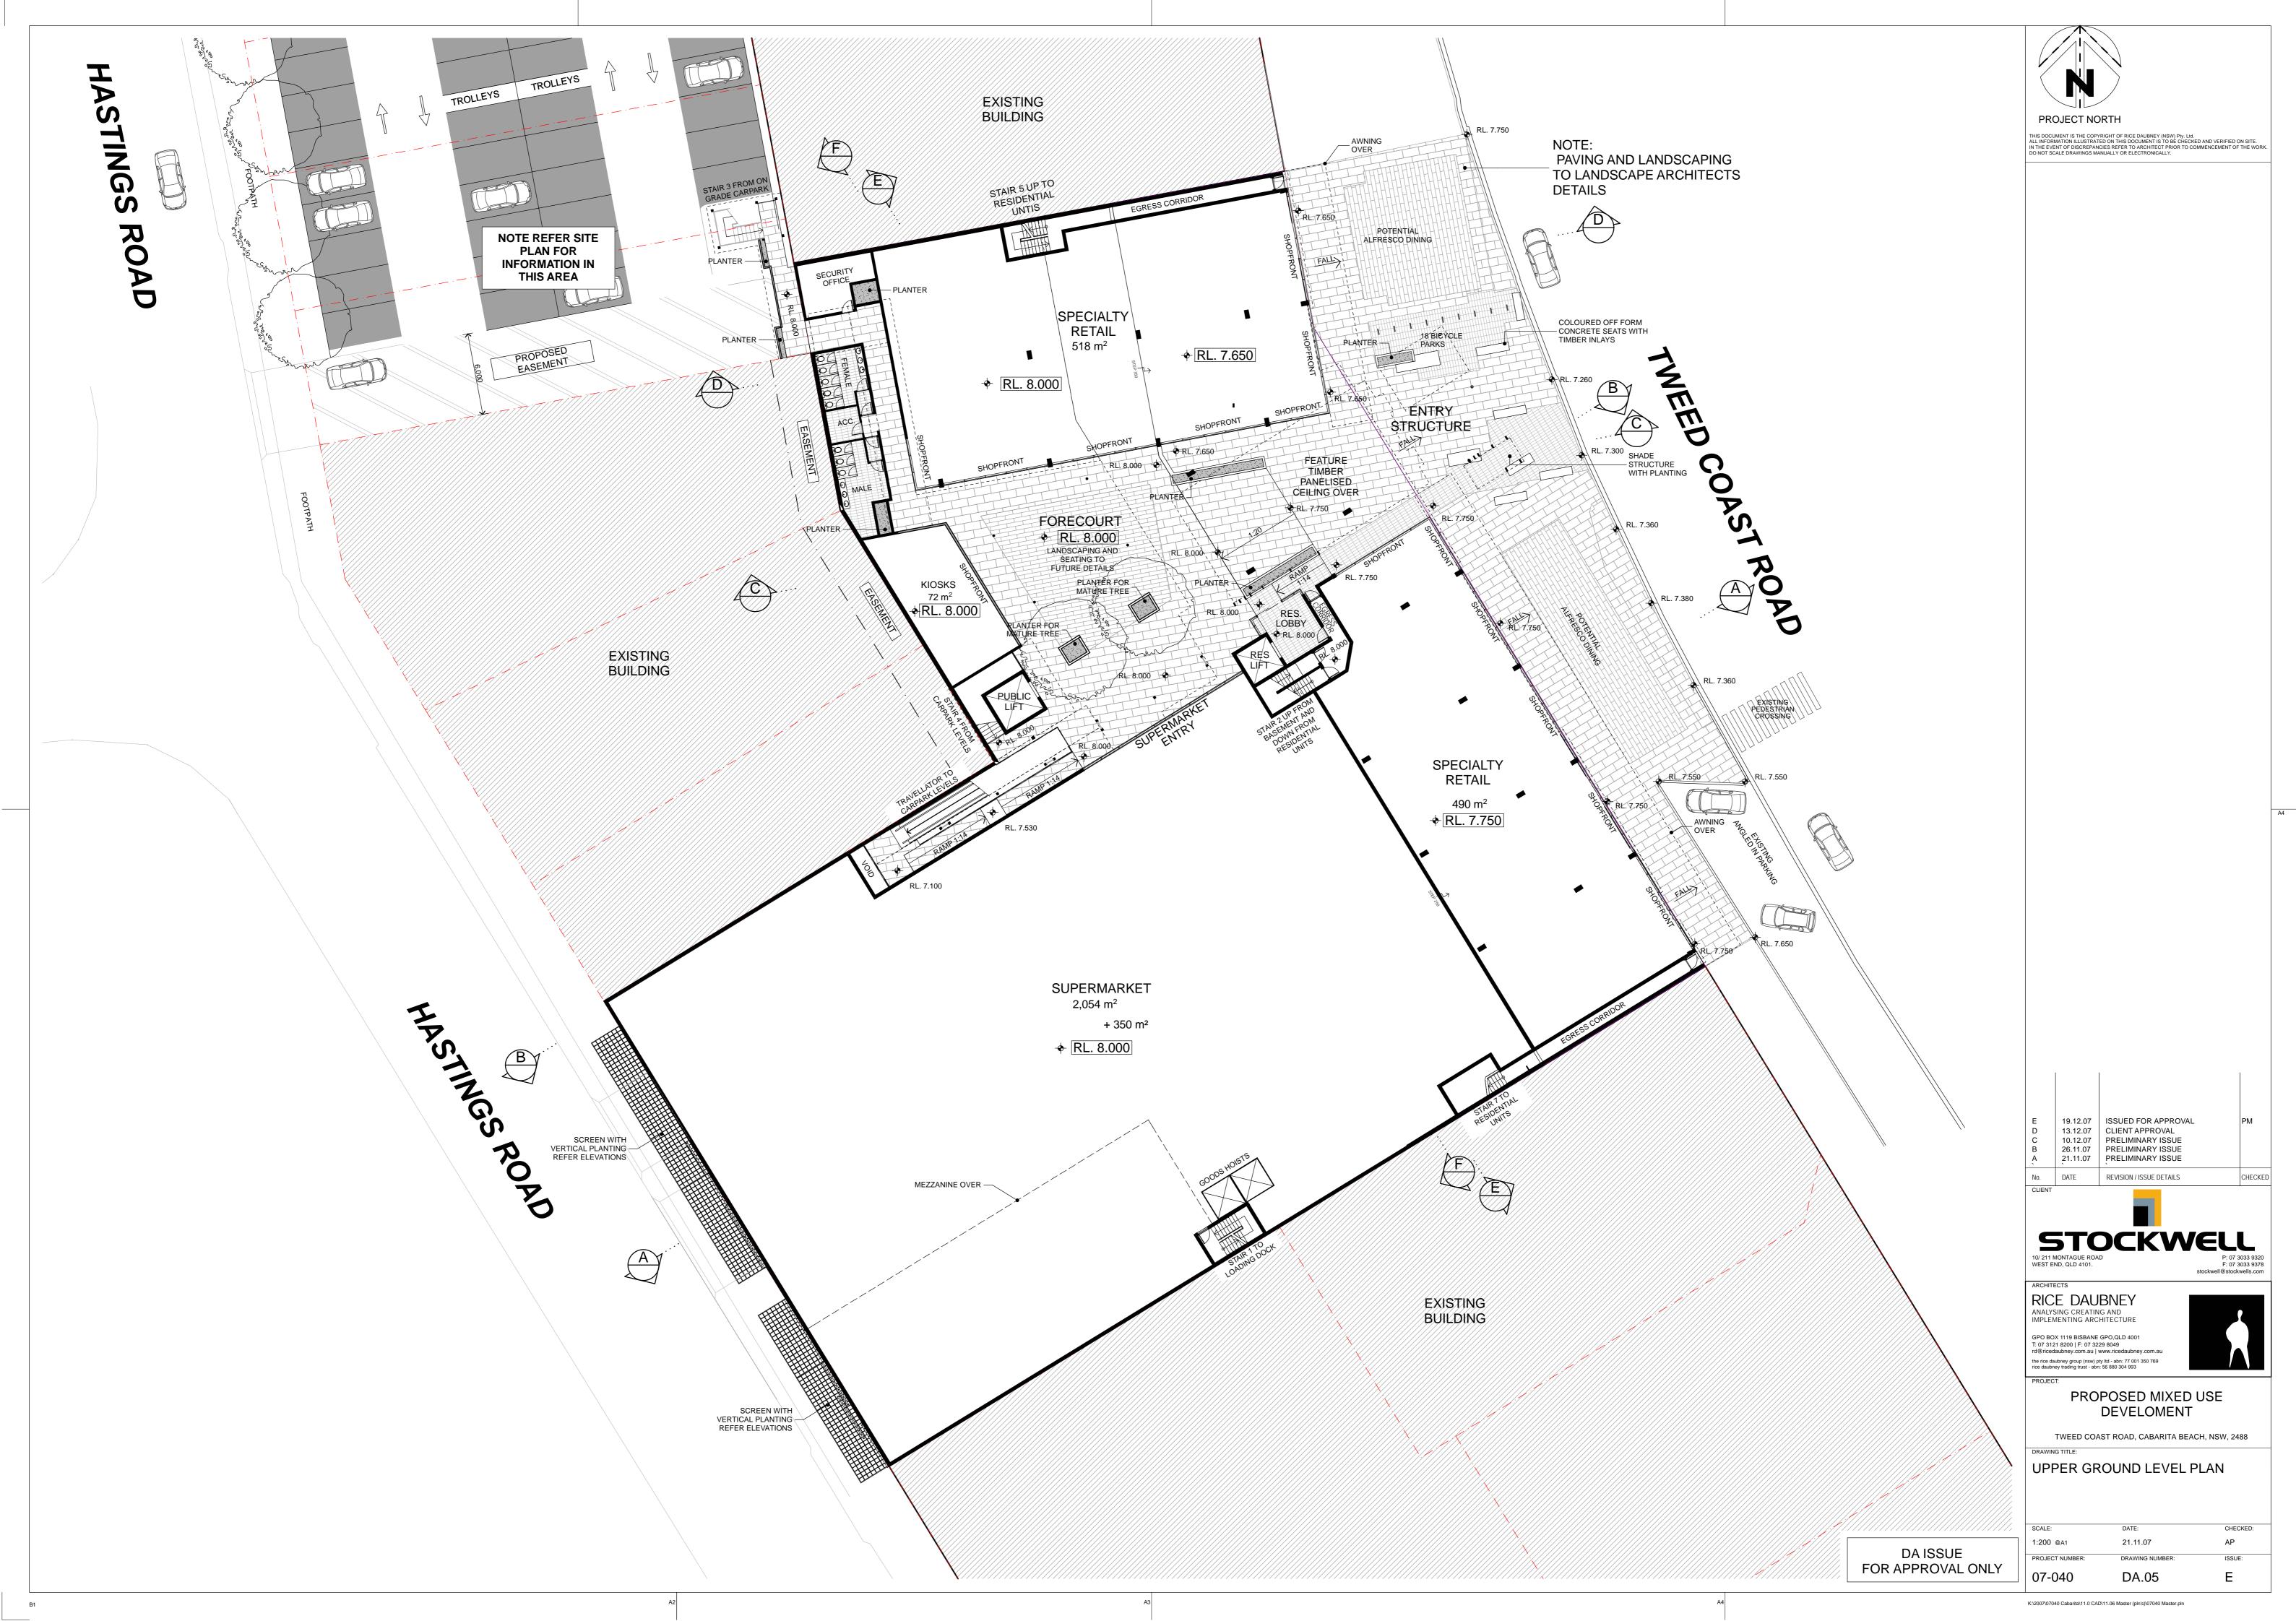

#### DA.01 COVER SHEET DA.02 SITE PLAN LOWER GROUND PLAN DA.03 DA.04 MEZZANINE LEVEL PLAN UPPER GROUND LEVEL PLAN DA.05 DA.06 LEVEL 1 PLAN LEVEL 2 PLAN DA.07 LEVEL 3/ ROOF PLAN DA.08 DA.09 ELEVATION - TWEED COAST ROAD ELEVATION - HASTINGS ROAD DA.10 SECTIONS

DRAWING SCHEDULE

| DA.12   | SECTIONS               |
|---------|------------------------|
| DA.13   | SECTIONS               |
| DA.14   | UNIT PLANS             |
| DA.15   | SHADOW DIAGRAMME 1     |
| DA.16   | SHADOW DIAGRAMME 2     |
| DA.17   | SHADOW DIAGRAMME 3     |
| DA.18   | COLOURED ELEVATIONS    |
| DA.19   | 3D PERSPECTIVE VIEWS 1 |
| 27.11.0 |                        |
|         |                        |

SITE DETAILS

|                                                                          | GFA                                   |                                                                |
|--------------------------------------------------------------------------|---------------------------------------|----------------------------------------------------------------|
| )m <sup>2</sup><br>)m <sup>2</sup><br>)m <sup>2</sup><br>)m <sup>2</sup> |                                       | TOTAL INTERNAL AREA 2196 m²<br>AL BALCONY/ TERRACE AREA 602 m² |
| )m²<br>)m²                                                               | RETAIL<br>SUPERMARKET                 | 2404 m²                                                        |
| )m²<br>)m²                                                               | SPECIALTY RETAIL                      | 1008 m <sup>2</sup>                                            |
|                                                                          | KIOSK                                 | 72 m²                                                          |
| m²<br>m²                                                                 | PARKING                               | TOTAL 214 CARPARK SPACES                                       |
| m²                                                                       | RESIDENTS<br>CUSTOMER/ STAFF          | 37 SPACES<br>177 SPACES                                        |
| 8m²                                                                      | PLUS LOADING BAY<br>AND BICYLE PARKIN | S, RES VEHICLE WASHDOWN                                        |