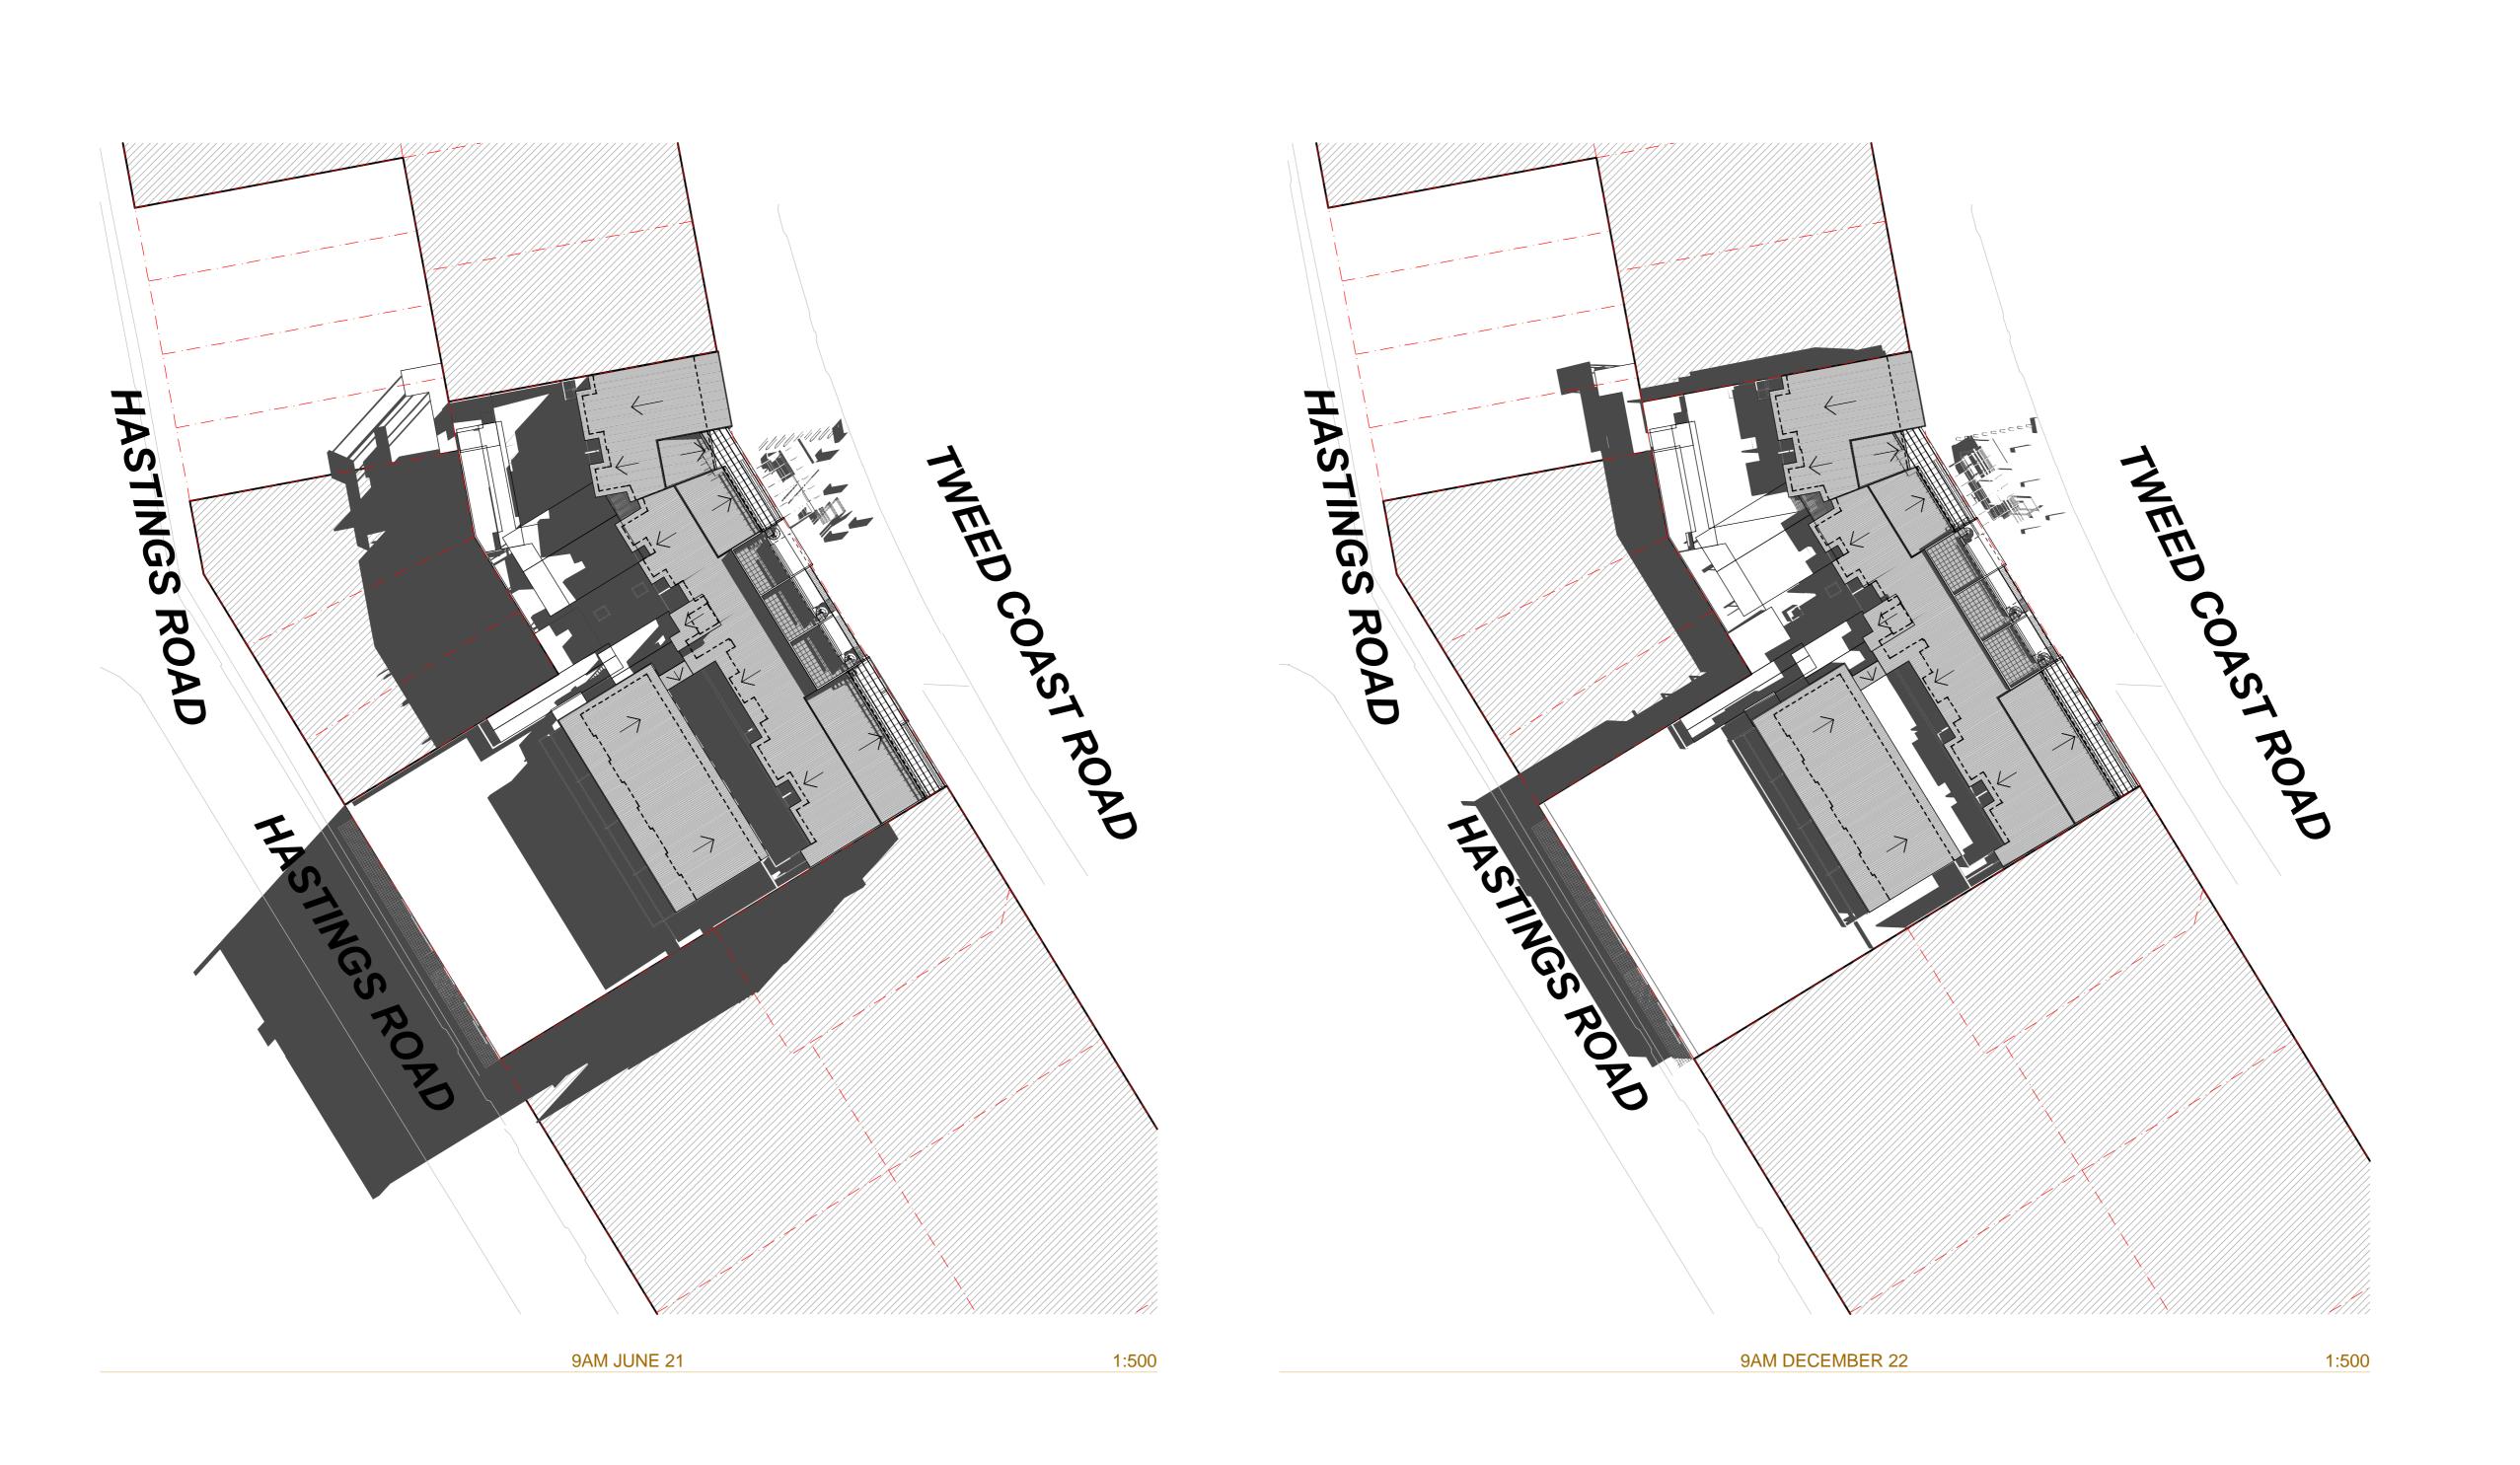

TWEED COAST ROAD, CABARITA BEACH, NSW, 2488

SHADOW DIAGRAMME 3

|                   | SCALE:          | DATE:           | CHECKE |
|-------------------|-----------------|-----------------|--------|
| DATESTIE          | 1:500 @A1       | 14.12.07        | AP     |
| DA ISSUE          | PROJECT NUMBER: | DRAWING NUMBER: | ISSUE: |
| FOR APPROVAL ONLY | 07-040          | DA 17           | R      |

PROPOSED MIXED USE DEVELOMENT

TWEED COAST ROAD, CABARITA BEACH, NSW, 2488

SHADOW DIAGRAMME 2

1:500 @A1 14.12.07 PROJECT NUMBER: DRAWING NUMBER: ISSUE: DA.16 07-040

DA ISSUE FOR APPROVAL ONLY

| B<br>A | 19.12.07<br>14.12.07 | ISSUED FOR APPROVAL<br>CLIENT APPROVAL | PM      |
|--------|----------------------|----------------------------------------|---------|
| No.    | DATE                 | REVISION / ISSUE DETAILS               | CHECKED |
| CLIENT |                      |                                        |         |

TWEED COAST ROAD, CABARITA BEACH, NSW, 2488

SHADOW DIAGRAMME 1

1:500 @A1 14.12.07 DA ISSUE FOR APPROVAL ONLY PROJECT NUMBER: DRAWING NUMBER: ISSUE: DA.15 07-040

SECTION E

COLORBOND METAL ROOF — SHEETING TRANSLUCENT ROOF SHEETING WITH EXPOSED
STEEL STRUCTURE AND FEATURE TIMBER BATTENS WITH VERTICAL PLANTING RL 19.500 ROOF TERRACE RL 16.500 LEVEL 02 RL 13.500 LEVEL 01 LIFT DOOR 7 FORECOURT SPECIALTY RETAIL SUPERMARKET RL 7.500 GROUND RAMP MEZZANINE CARPARK SERVICES RL 4.700 MEZZANINE STORE CARPARK RL 1.800 BASEMENT