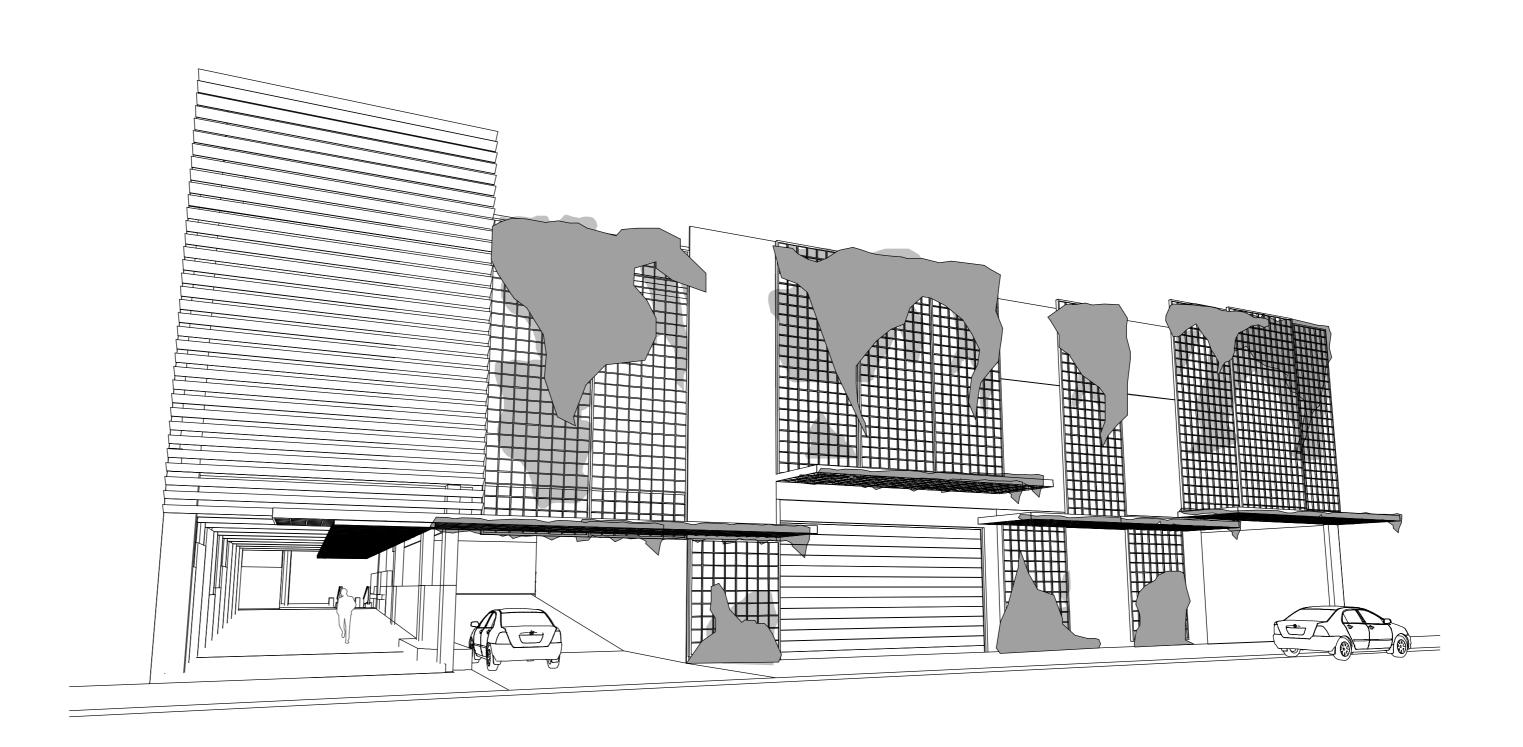

TWEED COAST ROAD PERSPECTIVE

TWEED COAST ROAD ELEVATION

1:200

DA ISSUE FOR APPROVAL ONLY

| D C B A | 19.12.07<br>13.12.07<br>10.12.07<br>26.11.07 | ISSUED FOR APPROVAL<br>CLIENT APPROVAL<br>PRELIMINARY ISSUE<br>PRELIMINARY ISSUE | PM      |
|---------|----------------------------------------------|----------------------------------------------------------------------------------|---------|
| No.     | DATE                                         | REVISION / ISSUE DETAILS                                                         | CHECKED |
| CLIENT  |                                              |                                                                                  |         |

PROPOSED MIXED U

PROPOSED MIXED USE DEVELOMENT

TWEED COAST ROAD, CABARITA BEACH, NSW, 2488

DRAWING TITLE:

ELEVATION - TWEED COAST ROAD

 SCALE:
 DATE:
 CHECKED:

 1:200 @A1
 26.11.07
 AP

 PROJECT NUMBER:
 DRAWING NUMBER:
 ISSUE: