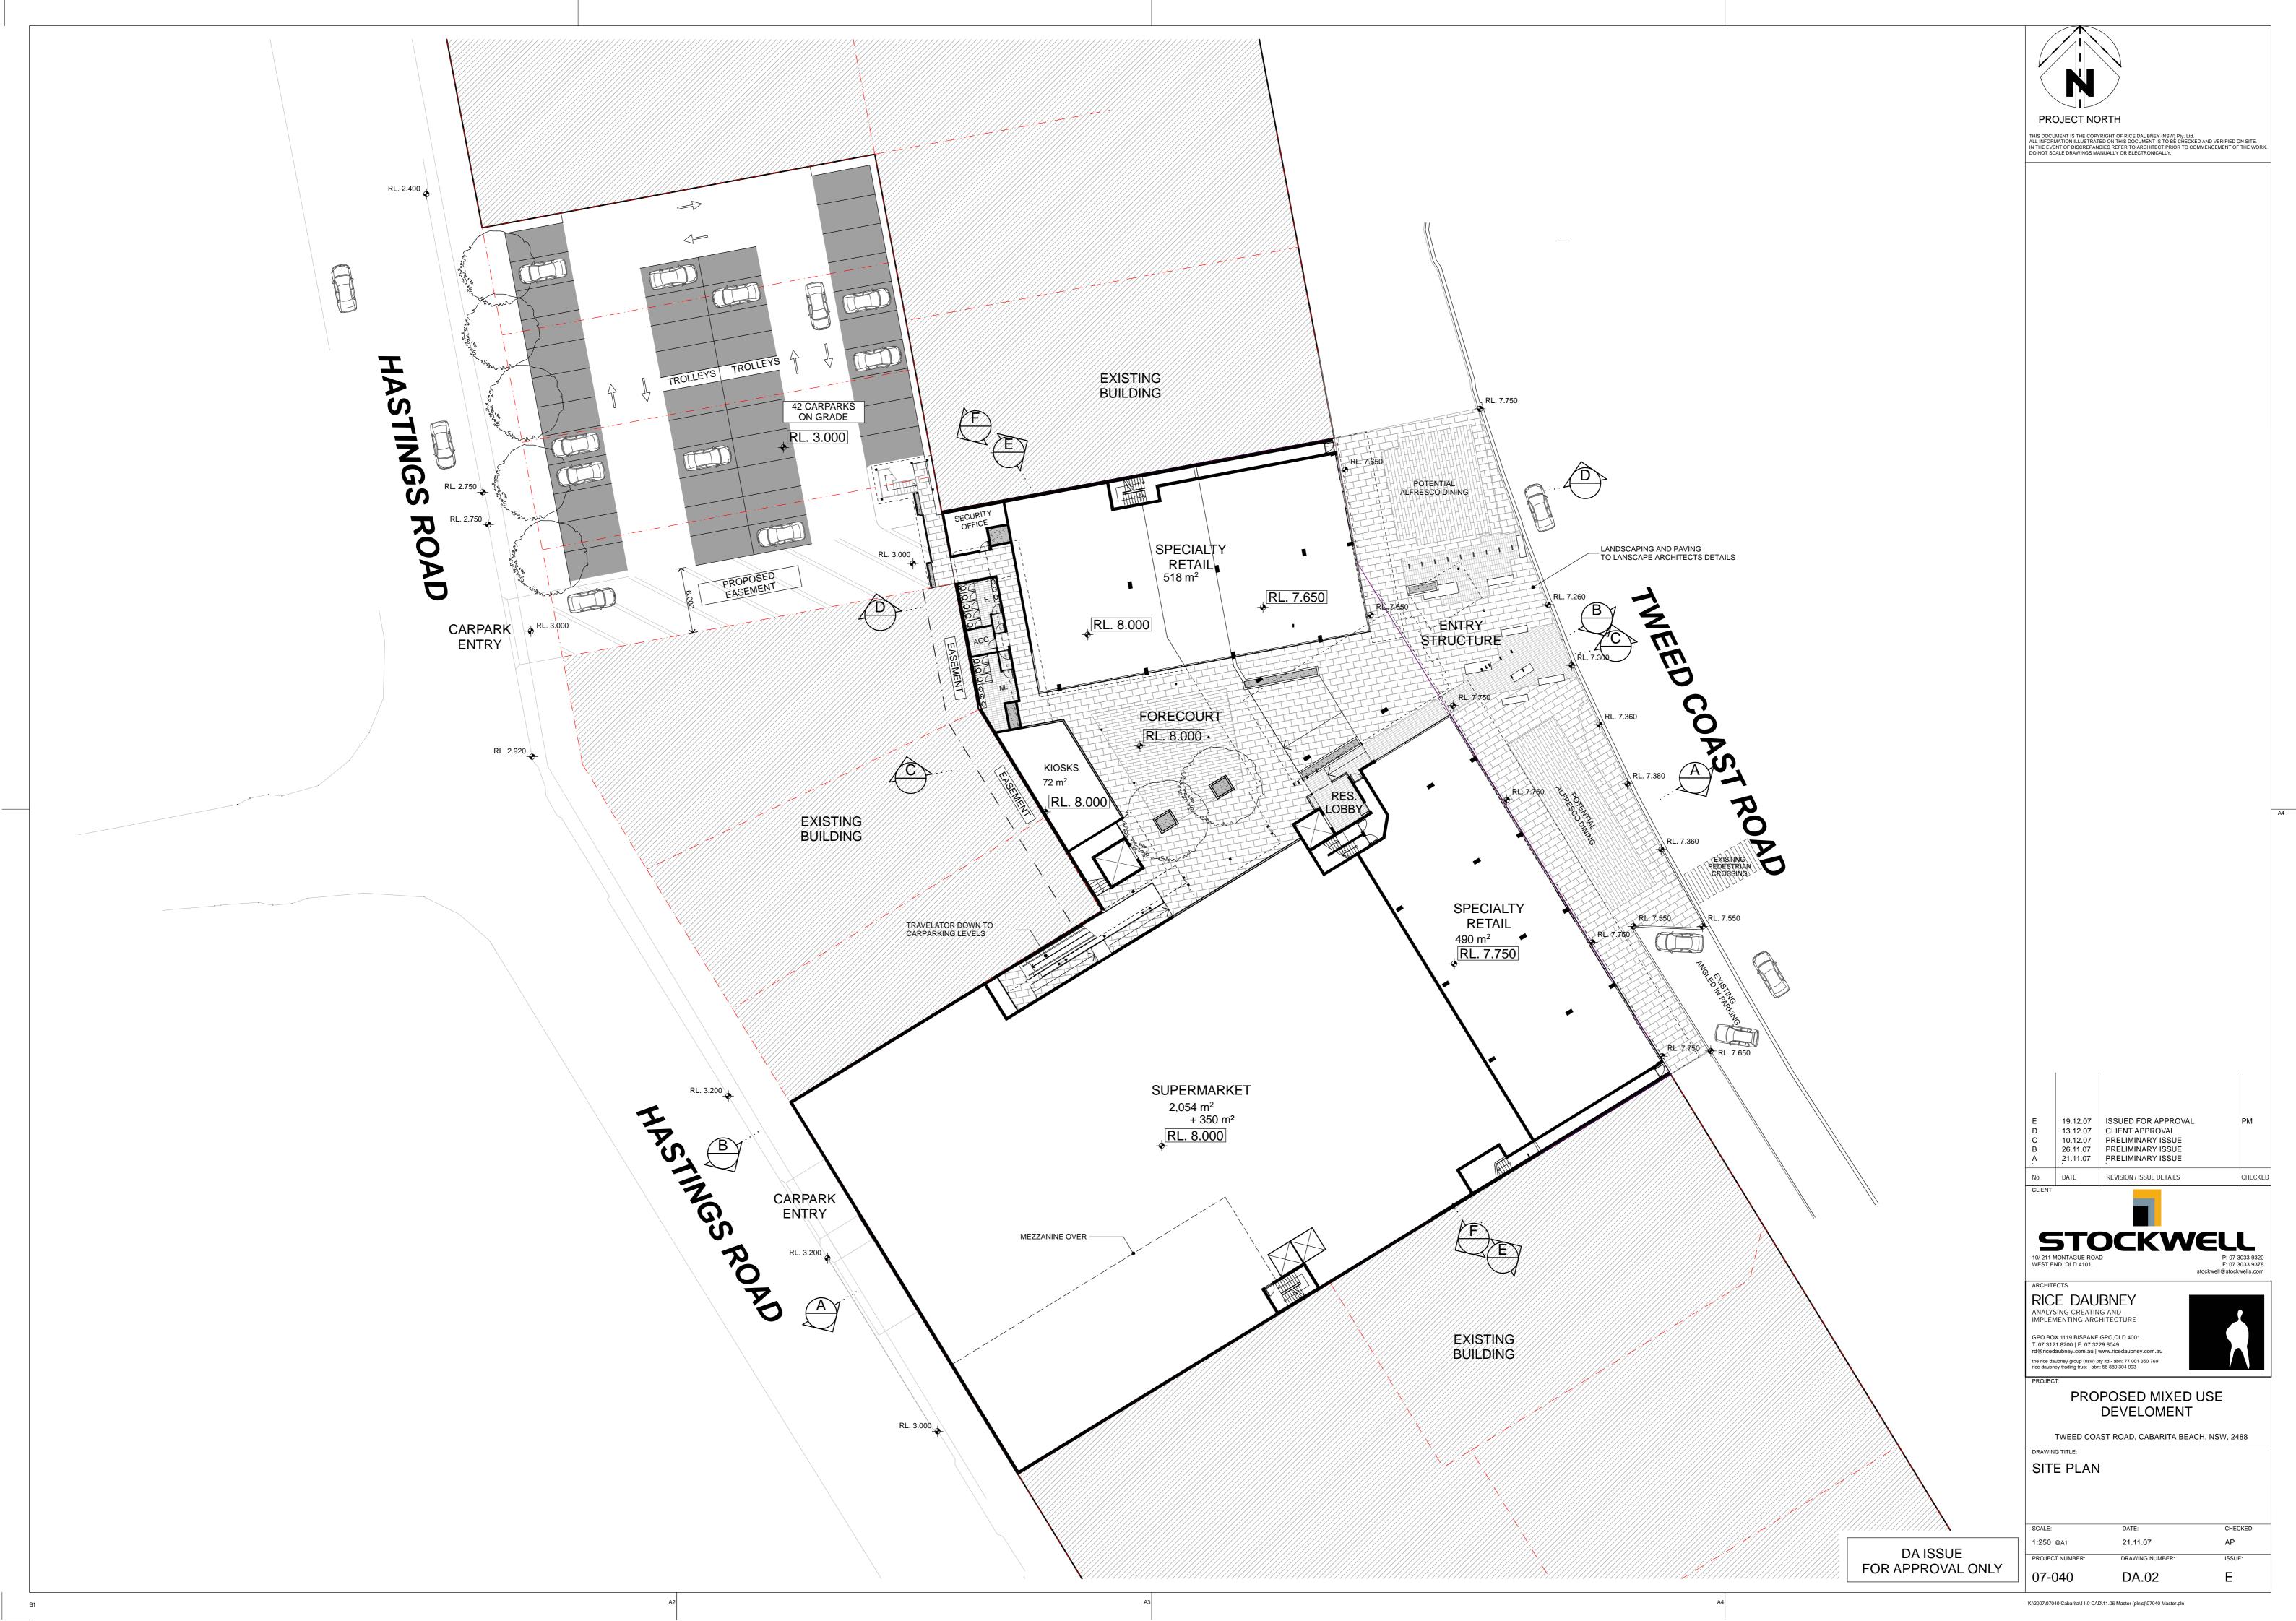

SITE DETAILS

|                                                                          | GFA                                   |                                                                |
|--------------------------------------------------------------------------|---------------------------------------|----------------------------------------------------------------|
| )m <sup>2</sup><br>)m <sup>2</sup><br>)m <sup>2</sup><br>)m <sup>2</sup> |                                       | TOTAL INTERNAL AREA 2196 m²<br>AL BALCONY/ TERRACE AREA 602 m² |
| )m²<br>)m²                                                               | RETAIL<br>SUPERMARKET                 | 2404 m²                                                        |
| )m²<br>)m²                                                               | SPECIALTY RETAIL                      | 1008 m <sup>2</sup>                                            |
|                                                                          | KIOSK                                 | 72 m²                                                          |
| m²<br>m²                                                                 | PARKING                               | TOTAL 214 CARPARK SPACES                                       |
| m²                                                                       | RESIDENTS<br>CUSTOMER/ STAFF          | 37 SPACES<br>177 SPACES                                        |
| 8m²                                                                      | PLUS LOADING BAY<br>AND BICYLE PARKIN | S, RES VEHICLE WASHDOWN                                        |