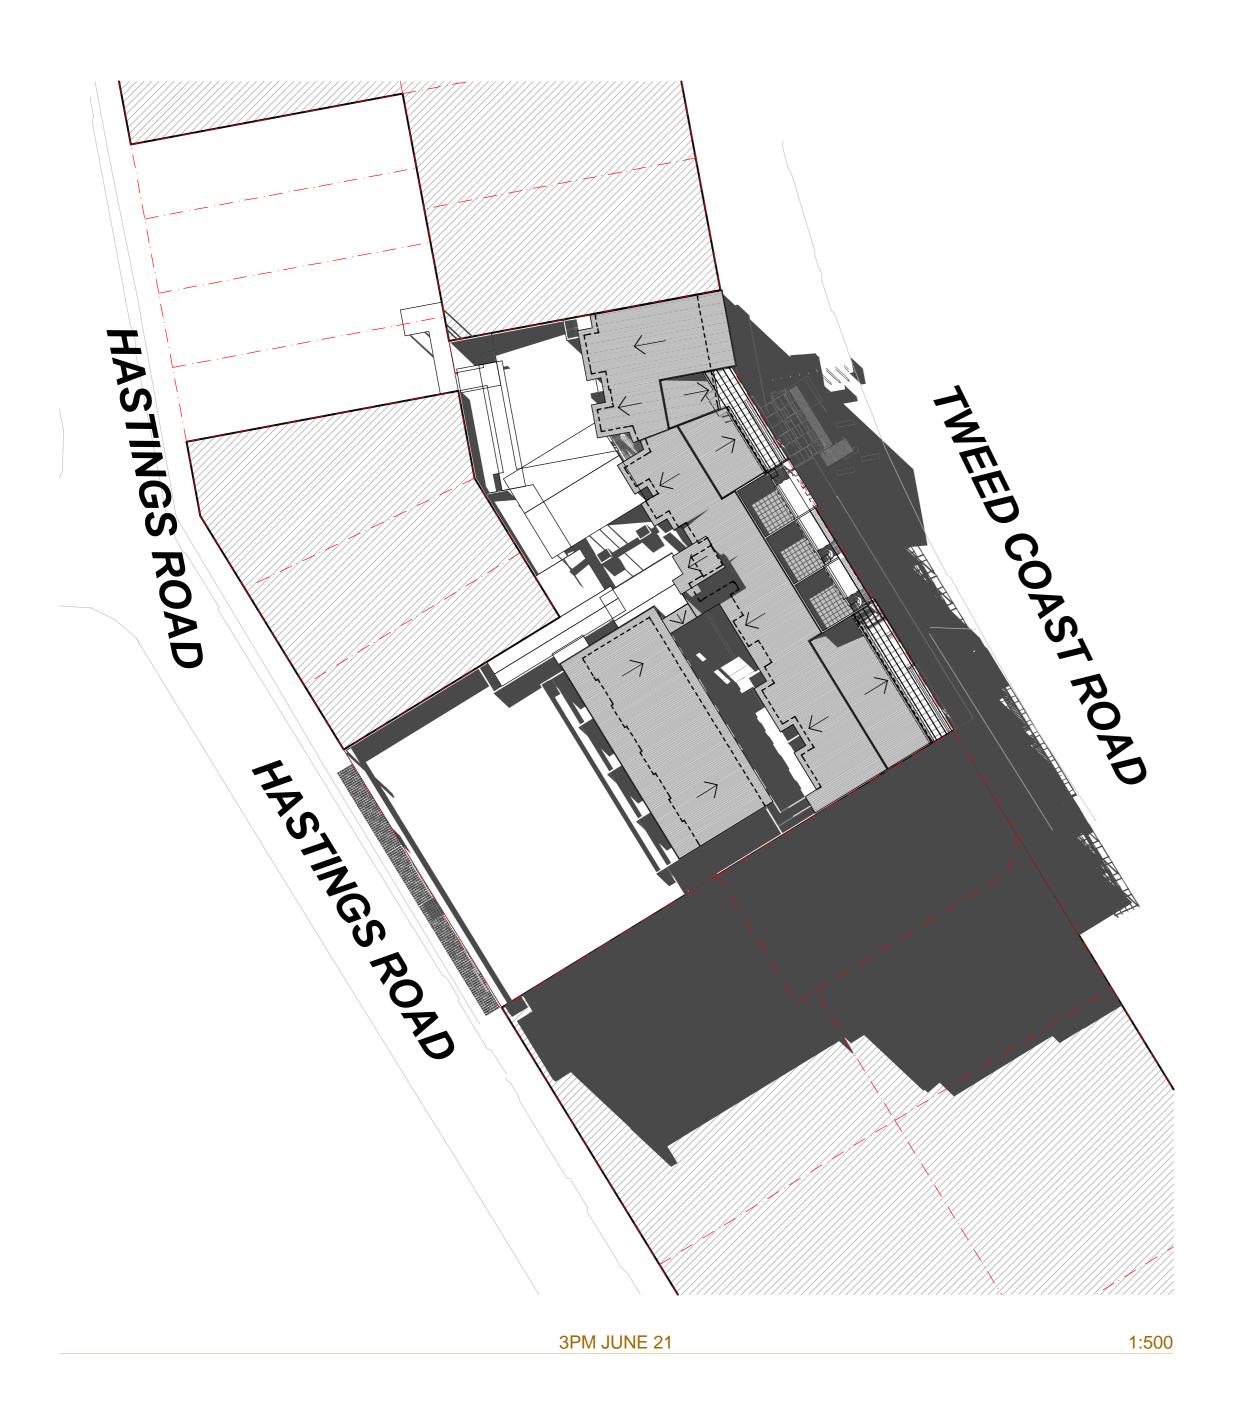

TWEED COAST ROAD, CABARITA BEACH, NSW, 2488

SHADOW DIAGRAMME 3

|                   | SCALE:          | DATE:           | CHECKE |
|-------------------|-----------------|-----------------|--------|
| DATESTIE          | 1:500 @A1       | 14.12.07        | AP     |
| DA ISSUE          | PROJECT NUMBER: | DRAWING NUMBER: | ISSUE: |
| FOR APPROVAL ONLY | 07-040          | DA 17           | R      |

TWEED COAST ROAD, CABARITA BEACH, NSW, 2488

SHADOW DIAGRAMME 1

1:500 @A1 14.12.07 DA ISSUE FOR APPROVAL ONLY PROJECT NUMBER: DRAWING NUMBER: ISSUE: DA.15 07-040

SECTION E

COLORBOND METAL ROOF — SHEETING TRANSLUCENT ROOF SHEETING WITH EXPOSED
STEEL STRUCTURE AND FEATURE TIMBER BATTENS WITH VERTICAL PLANTING RL 19.500 ROOF TERRACE RL 16.500 LEVEL 02 RL 13.500 LEVEL 01 LIFT DOOR 7 FORECOURT SPECIALTY RETAIL SUPERMARKET RL 7.500 GROUND RAMP MEZZANINE CARPARK SERVICES RL 4.700 MEZZANINE STORE CARPARK RL 1.800 BASEMENT