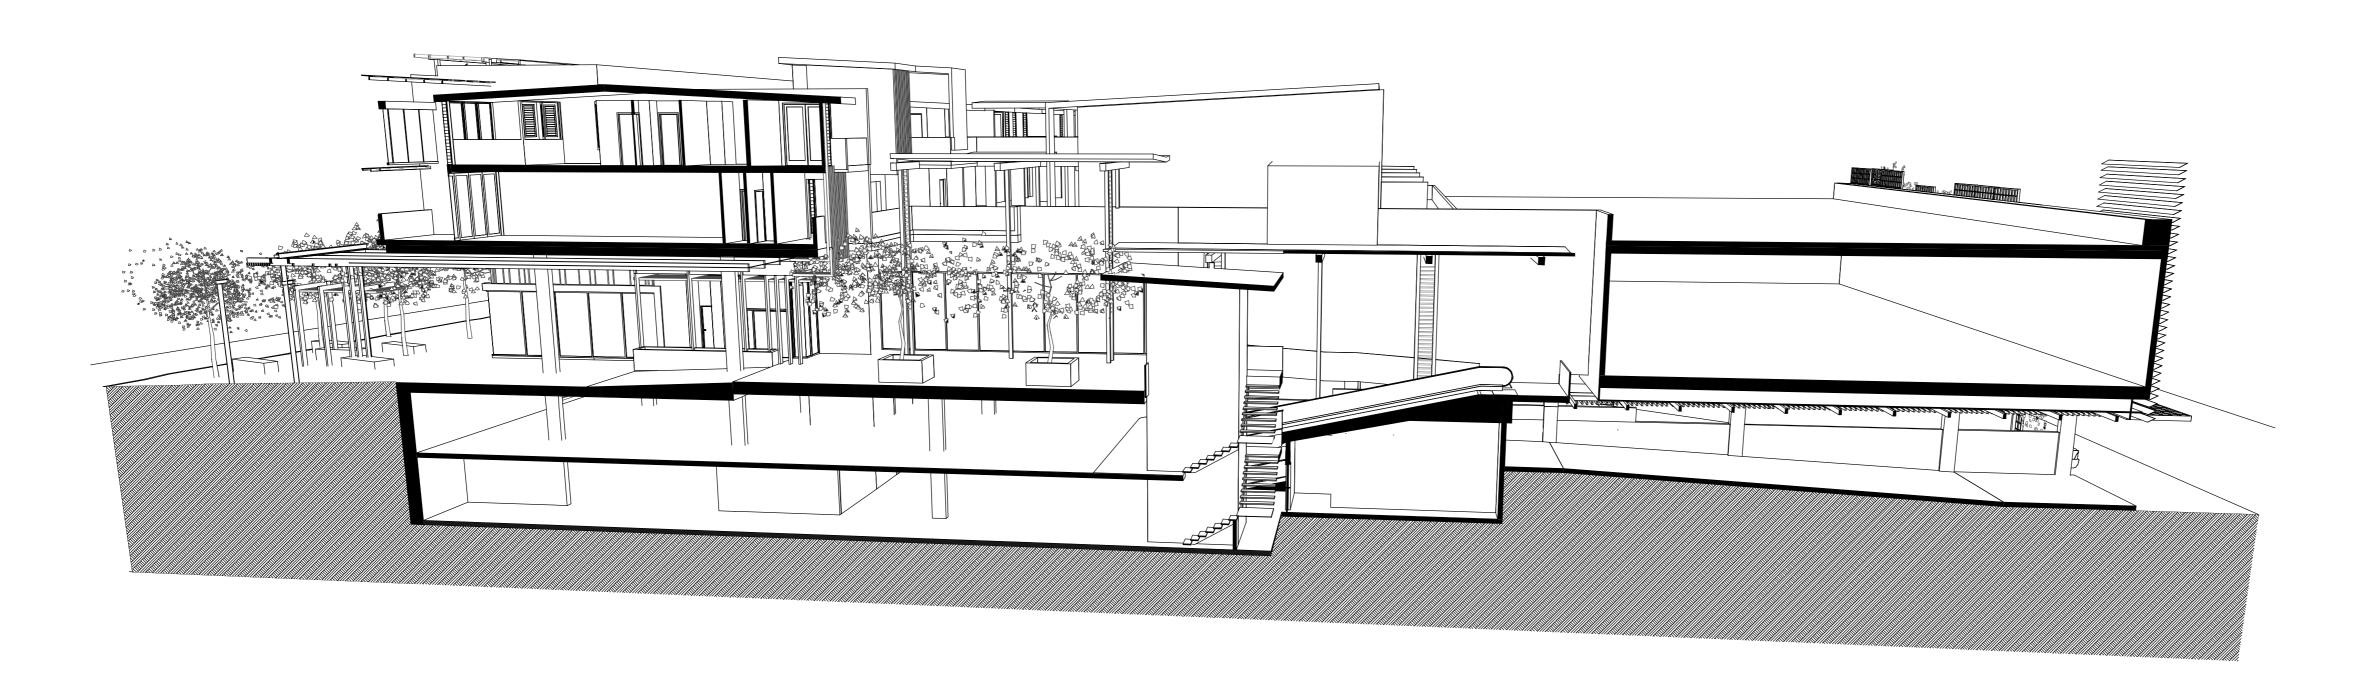

### NOTE:

LANDSCAPING SHOWN INDICATIVELY ONLY PLEASE REFER LANDSCAPE ARCHITECTS DETAILS

A 19.12.07 ISSUED FOR APPROVAL PM

No. DATE REVISION / ISSUE DETAILS CHECK

CLIENT

RICE DAUBNEY

ANALYSING CREATING AND
IMPLEMENTING ARCHITECTURE

DJECT:

PROPOSED MIXED USE

DEVELOMENT

TWEED COAST ROAD, CABARITA BEACH, NSW, 2488

3D PERSPECTIVE VIEWS 1

SCALE: DATE: CHECKED:

1:500 @A1 18.12.07 AP

PROJECT NUMBER: DRAWING NUMBER: ISSUE: