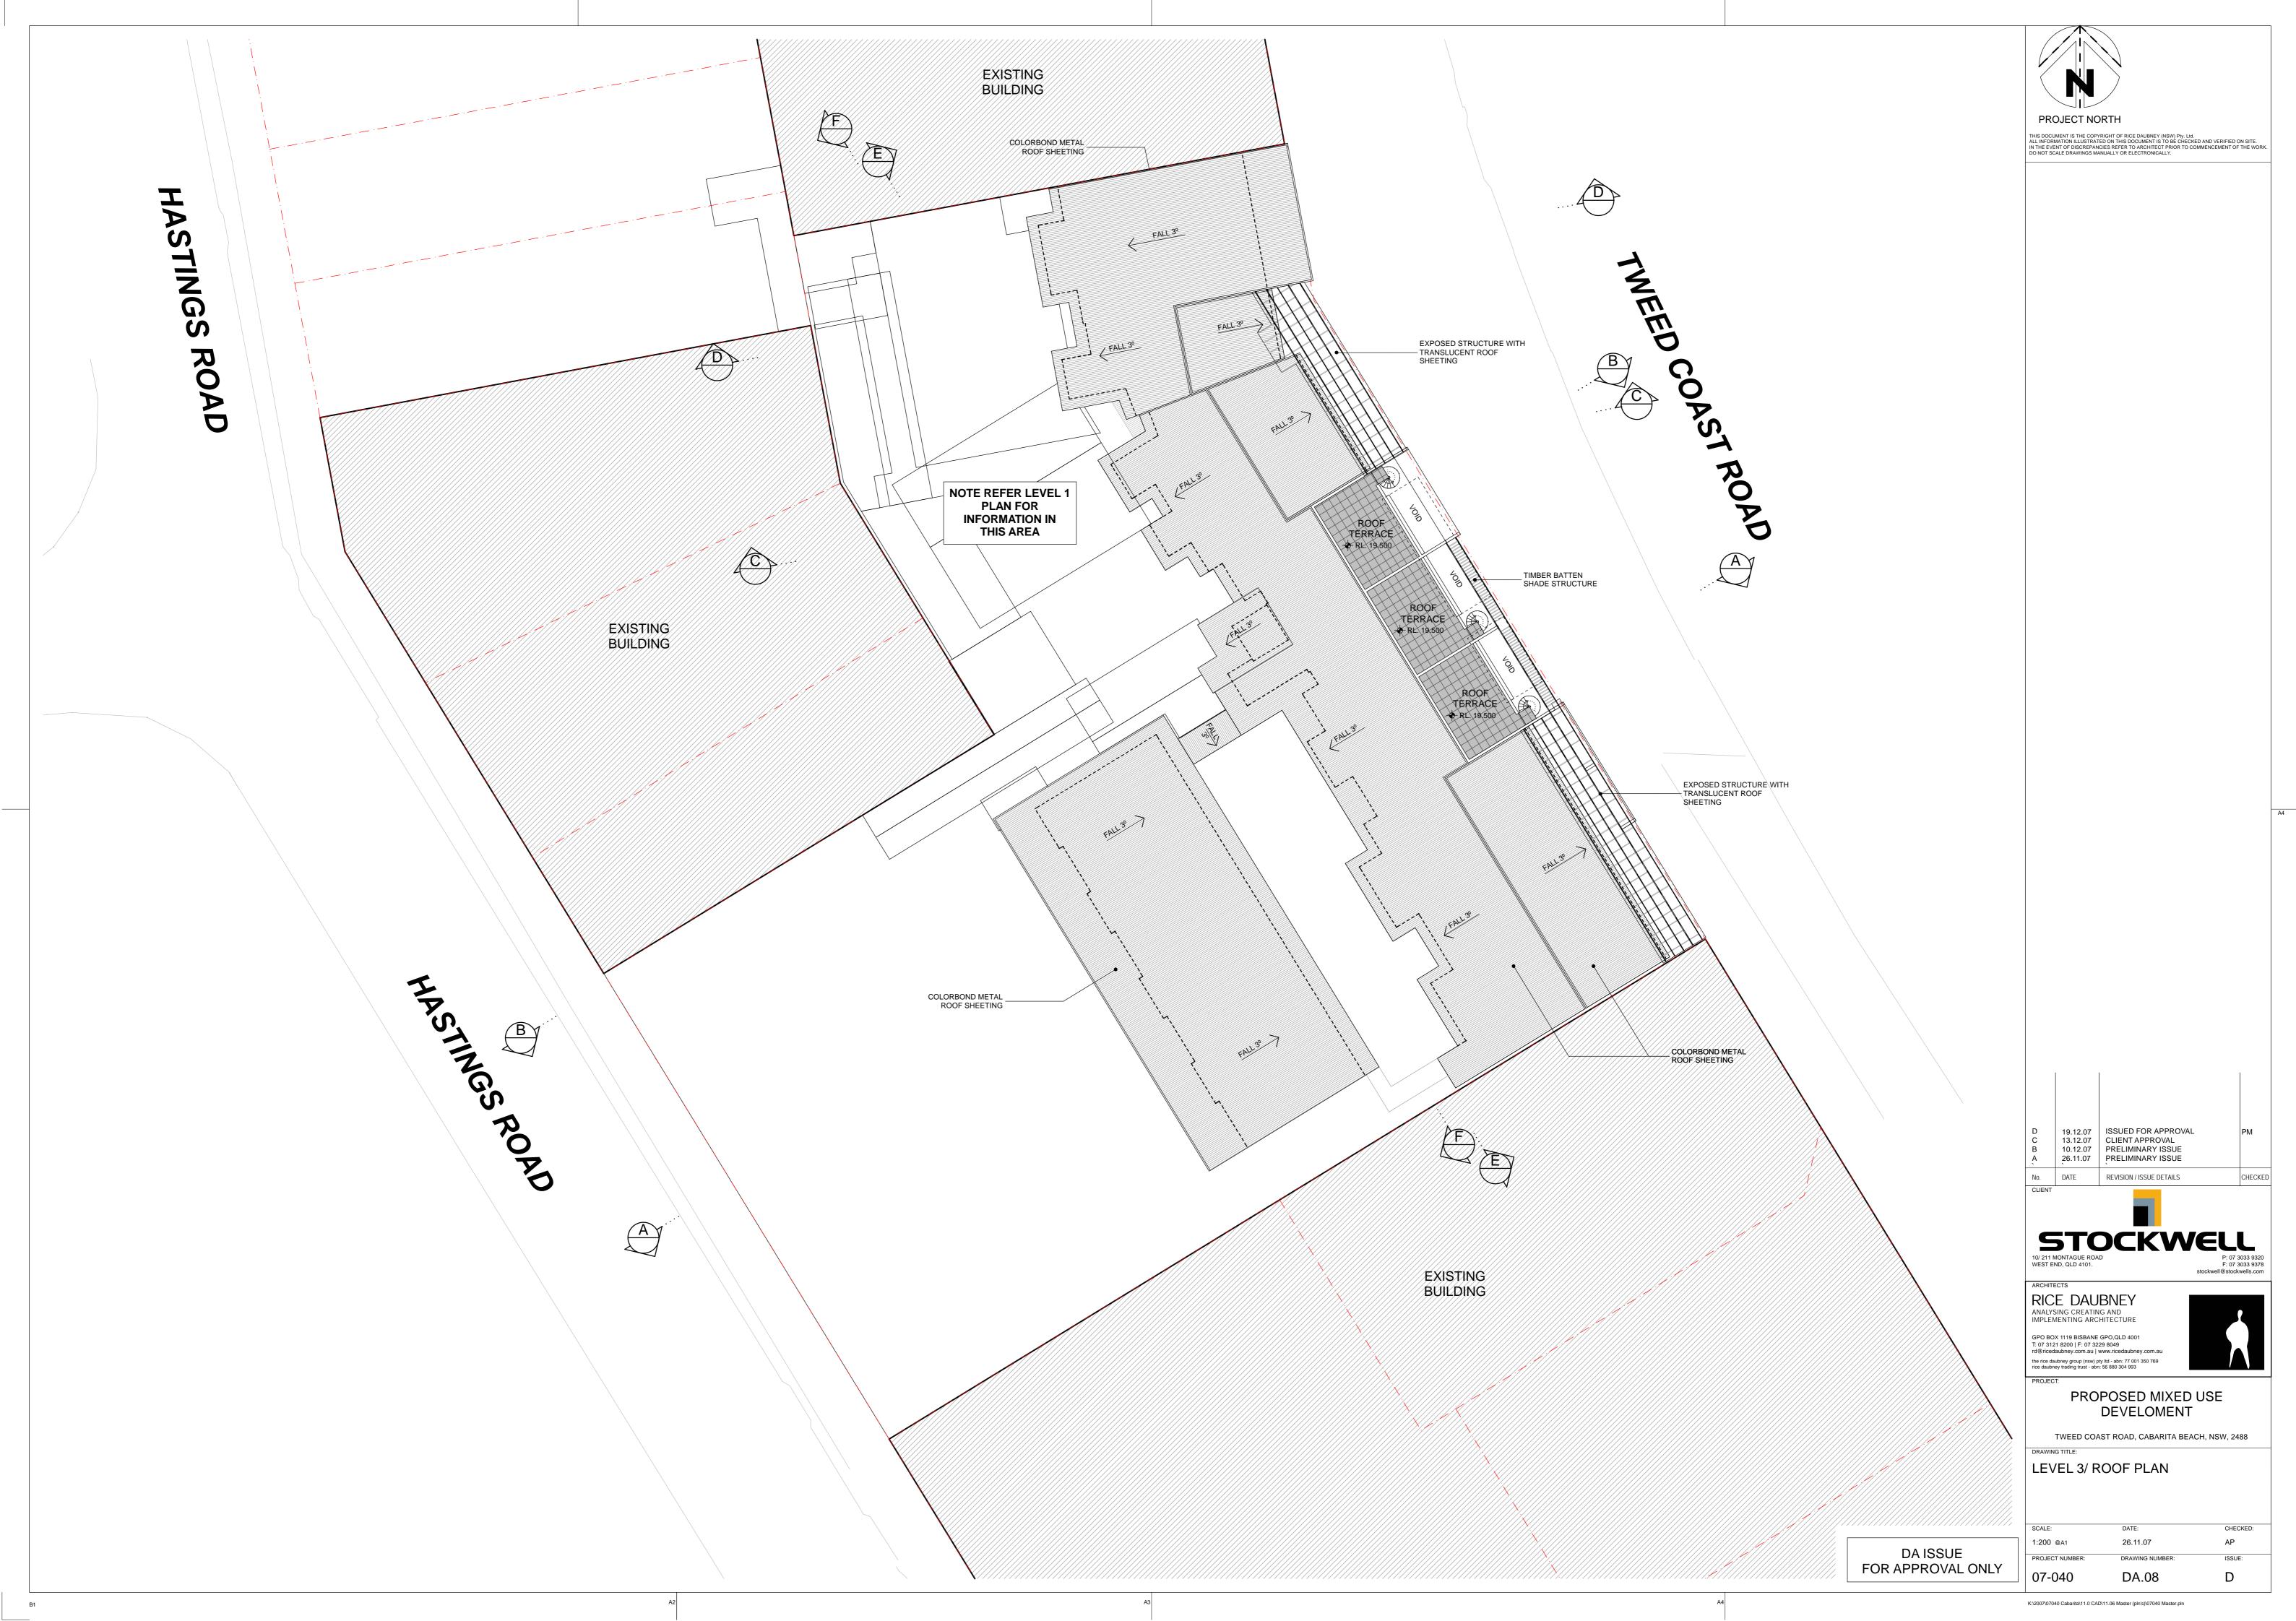

#### DA.01 COVER SHEET DA.02 SITE PLAN LOWER GROUND PLAN DA.03 DA.04 MEZZANINE LEVEL PLAN UPPER GROUND LEVEL PLAN DA.05 DA.06 LEVEL 1 PLAN LEVEL 2 PLAN DA.07 LEVEL 3/ ROOF PLAN DA.08 DA.09 ELEVATION - TWEED COAST ROAD ELEVATION - HASTINGS ROAD DA.10 SECTIONS

DRAWING SCHEDULE

| DA.12   | SECTIONS               |
|---------|------------------------|
| DA.13   | SECTIONS               |
| DA.14   | UNIT PLANS             |
| DA.15   | SHADOW DIAGRAMME 1     |
| DA.16   | SHADOW DIAGRAMME 2     |
| DA.17   | SHADOW DIAGRAMME 3     |
| DA.18   | COLOURED ELEVATIONS    |
| DA.19   | 3D PERSPECTIVE VIEWS 1 |
| 27.11.0 |                        |
|         |                        |