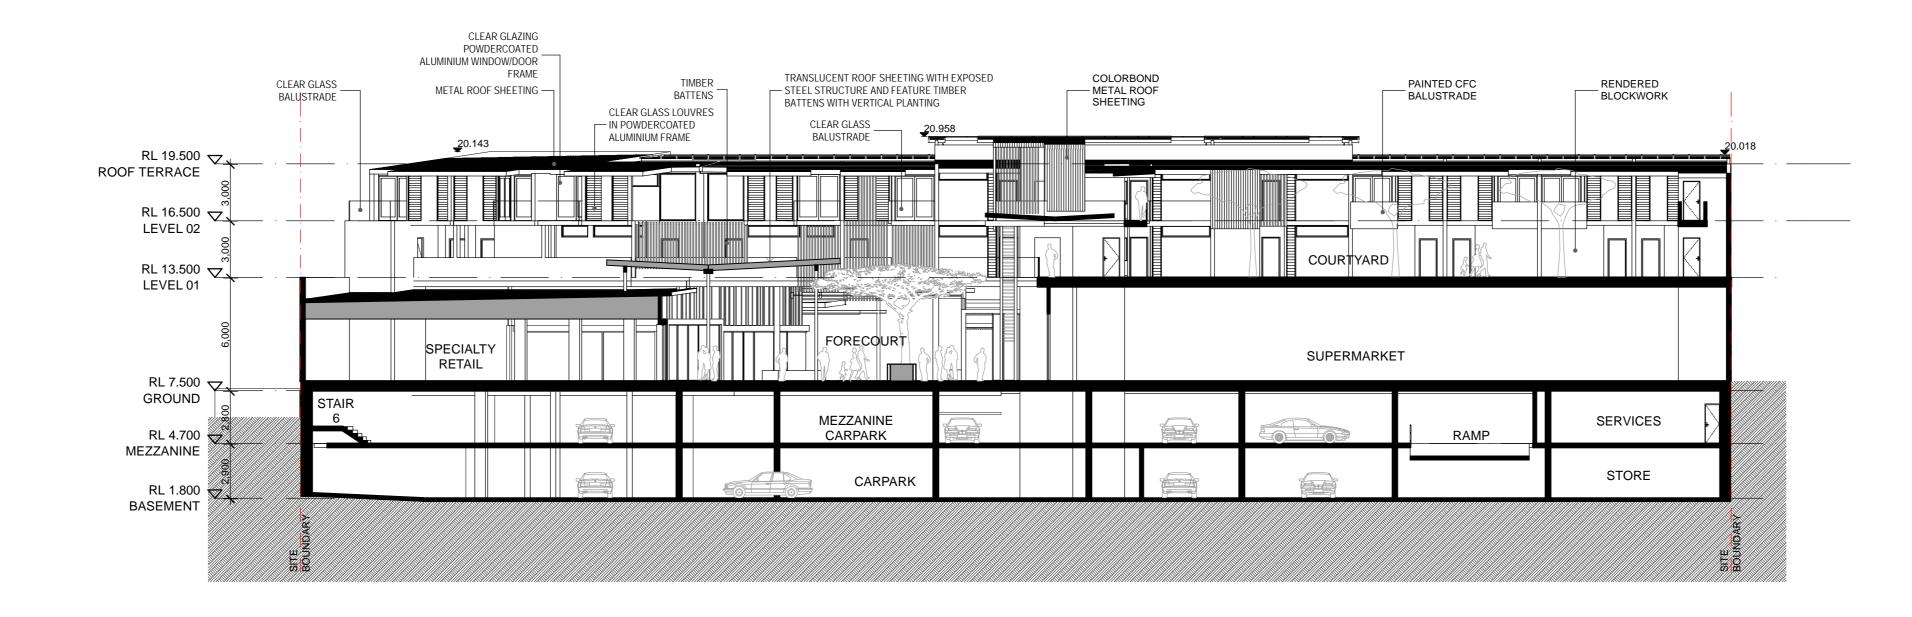

PROPOSED MIXED USE DEVELOMENT

TWEED COAST ROAD, CABARITA BEACH, NSW, 2488

DRAWING TITLE:

SECTIONS

| SCALE:               | DATE:           | CHECKED: |
|----------------------|-----------------|----------|
| 1:200 <sub>@A1</sub> | 10.12.07        | AP       |
| PROJECT NUMBER:      | DRAWING NUMBER: | ISSUE:   |
| 07-040               | DΔ 13           | C        |

PROPOSED MIXED USE DEVELOMENT

TWEED COAST ROAD, CABARITA BEACH, NSW, 2488

DRAWING TITLE: SECTIONS

SCALE:

DA ISSUE FOR APPROVAL ONLY

CHECKED: 1:200 @A1 10.12.07 PROJECT NUMBER: DRAWING NUMBER: ISSUE: 07-040 DA.12