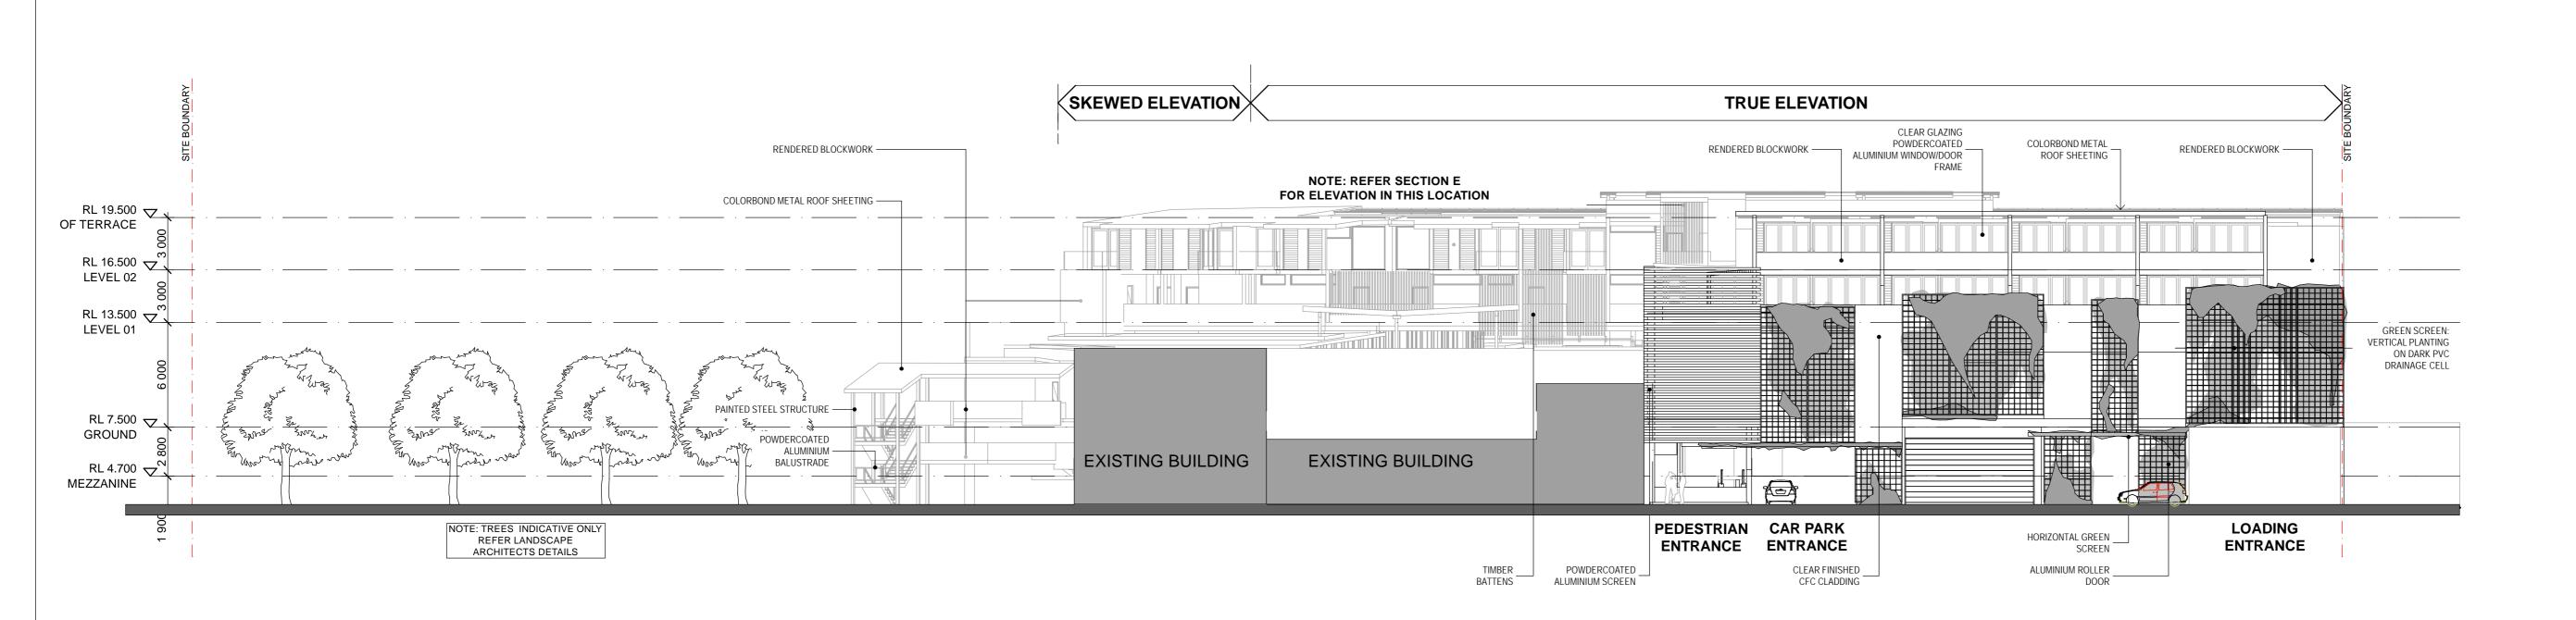

TWEED COAST ROAD ELEVATION

CLEAR GLAZING RENDERED BLOCKWORK — ALUMINIUM WINDOW/DOOR COLORBOND METAL RENDERED BLOCKWORK ——— RENDERED BLOCKWORK ——— ROOF SHEETING COLORBOND METAL ROOF SHEETING ——— RL 19.500 🗸 ROOF TERRACE RL 16.500 🗸 LEVEL 02 RL 13.500 🔽 LEVEL 01 GREEN SCREEN: VERTICAL PLANTING ON DARK PVC DRAINAGE CELL PAINTED STEEL STRUCTURE -RL 7.500 🔽 GROUND POWDERCOATED ALUMINIUM -**EXISTING BUILDING** EXISTING BUILDING BALUSTRADE RL 4.700 🔽 MEZZANINE NOTE: TREES INDICATIVE ONLY ALUMINIUM ROLLER \_ DOOR PEDESTRIAN CAR PARK LOADING REFER LANDSCAPE ARCHITECTS DETAILS ENTRANCE ENTRANCE **ENTRANCE** HORIZONTAL GREEN \_ SCREEN -POWDERCOATED CLEAR FINISHED ALUMINIUM SCREEN CFC CLADDING -

HASTINGS ROAD ELEVATION 1:200

WINDOW/DOOR FRAME

1:200

COLOURED ELEVATIONS

DA ISSUE

FOR APPROVAL ONLY

19.12.07 | ISSUED FOR APPROVAL

REVISION / ISSUE DETAILS

TWEED COAST ROAD PERSPECTIVE

TWEED COAST ROAD ELEVATION

1:200

DA ISSUE FOR APPROVAL ONLY

| D C B A | 19.12.07<br>13.12.07<br>10.12.07<br>26.11.07 | ISSUED FOR APPROVAL<br>CLIENT APPROVAL<br>PRELIMINARY ISSUE<br>PRELIMINARY ISSUE | PM      |
|---------|----------------------------------------------|----------------------------------------------------------------------------------|---------|
| No.     | DATE                                         | REVISION / ISSUE DETAILS                                                         | CHECKED |
| CLIENT  |                                              |                                                                                  |         |

PROPOSED MIXED U

PROPOSED MIXED USE DEVELOMENT

TWEED COAST ROAD, CABARITA BEACH, NSW, 2488

DRAWING TITLE:

ELEVATION - TWEED COAST ROAD

 SCALE:
 DATE:
 CHECKED:

 1:200 @A1
 26.11.07
 AP

 PROJECT NUMBER:
 DRAWING NUMBER:
 ISSUE:

 07-040
 DA.09
 D

SECTIONAL PERSPECTIVE
THROUGH SITE LINK