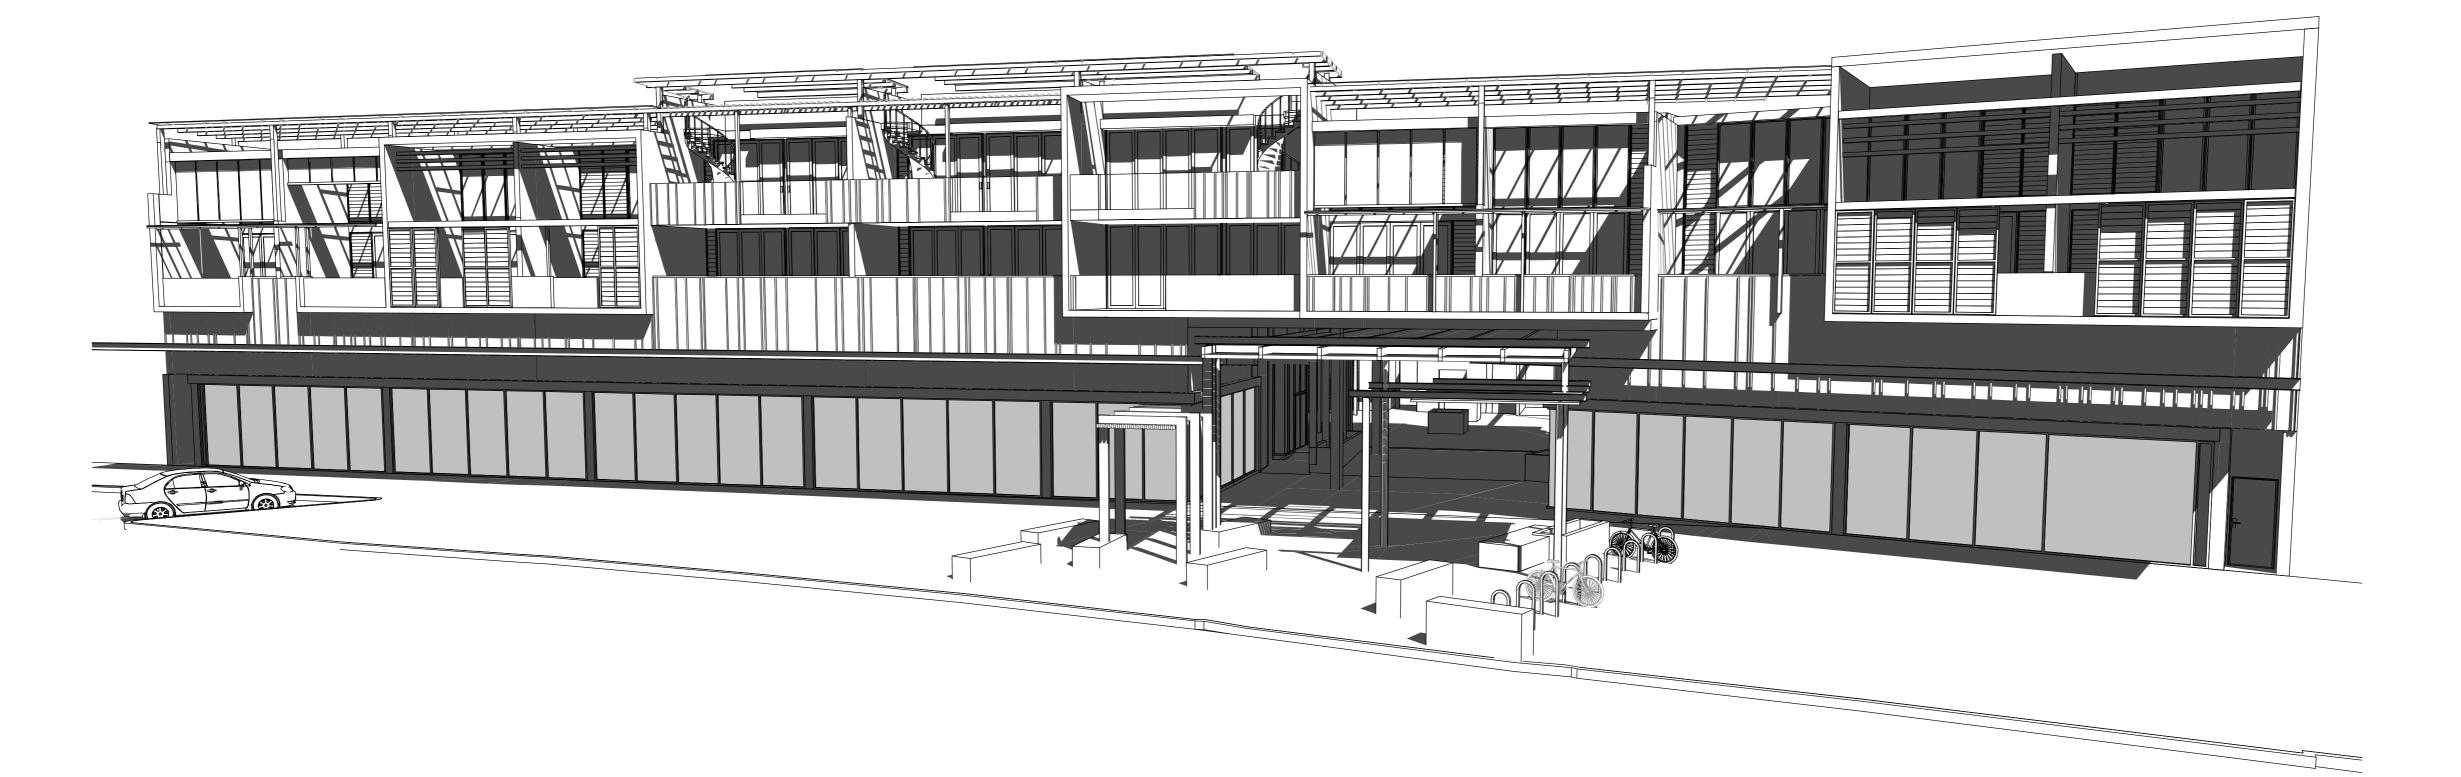

TWEED COAST ROAD PERSPECTIVE

TWEED COAST ROAD ELEVATION

1:200

DA ISSUE FOR APPROVAL ONLY

| D C B A | 19.12.07<br>13.12.07<br>10.12.07<br>26.11.07 | ISSUED FOR APPROVAL<br>CLIENT APPROVAL<br>PRELIMINARY ISSUE<br>PRELIMINARY ISSUE | PM      |
|---------|----------------------------------------------|----------------------------------------------------------------------------------|---------|
| No.     | DATE                                         | REVISION / ISSUE DETAILS                                                         | CHECKED |
| CLIENT  |                                              |                                                                                  |         |

DJECT:

PROPOSED MIXED USE

DEVELOMENT

TWEED COAST ROAD, CABARITA BEACH, NSW, 2488

3D PERSPECTIVE VIEWS 1

SCALE: DATE: CHECKED:

1:500 @A1 18.12.07 AP

PROJECT NUMBER: DRAWING NUMBER: ISSUE:

07-040 DA.19 A