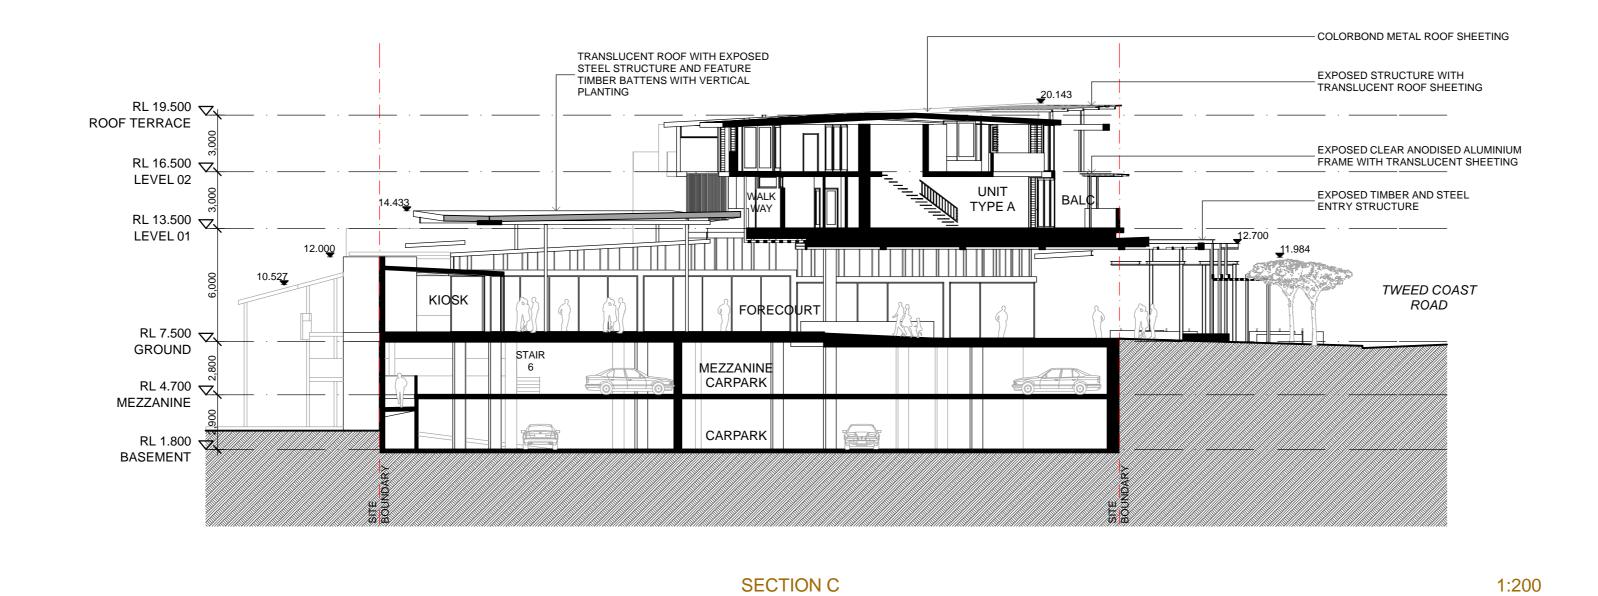

PROPOSED MIXED USE DEVELOMENT

TWEED COAST ROAD, CABARITA BEACH, NSW, 2488

DRAWING TITLE:

SECTIONS

| SCALE:               | DATE:           | CHECKED: |
|----------------------|-----------------|----------|
| 1:200 <sub>@A1</sub> | 10.12.07        | AP       |
| PROJECT NUMBER:      | DRAWING NUMBER: | ISSUE:   |
| 07-040               | DΔ 13           | C        |