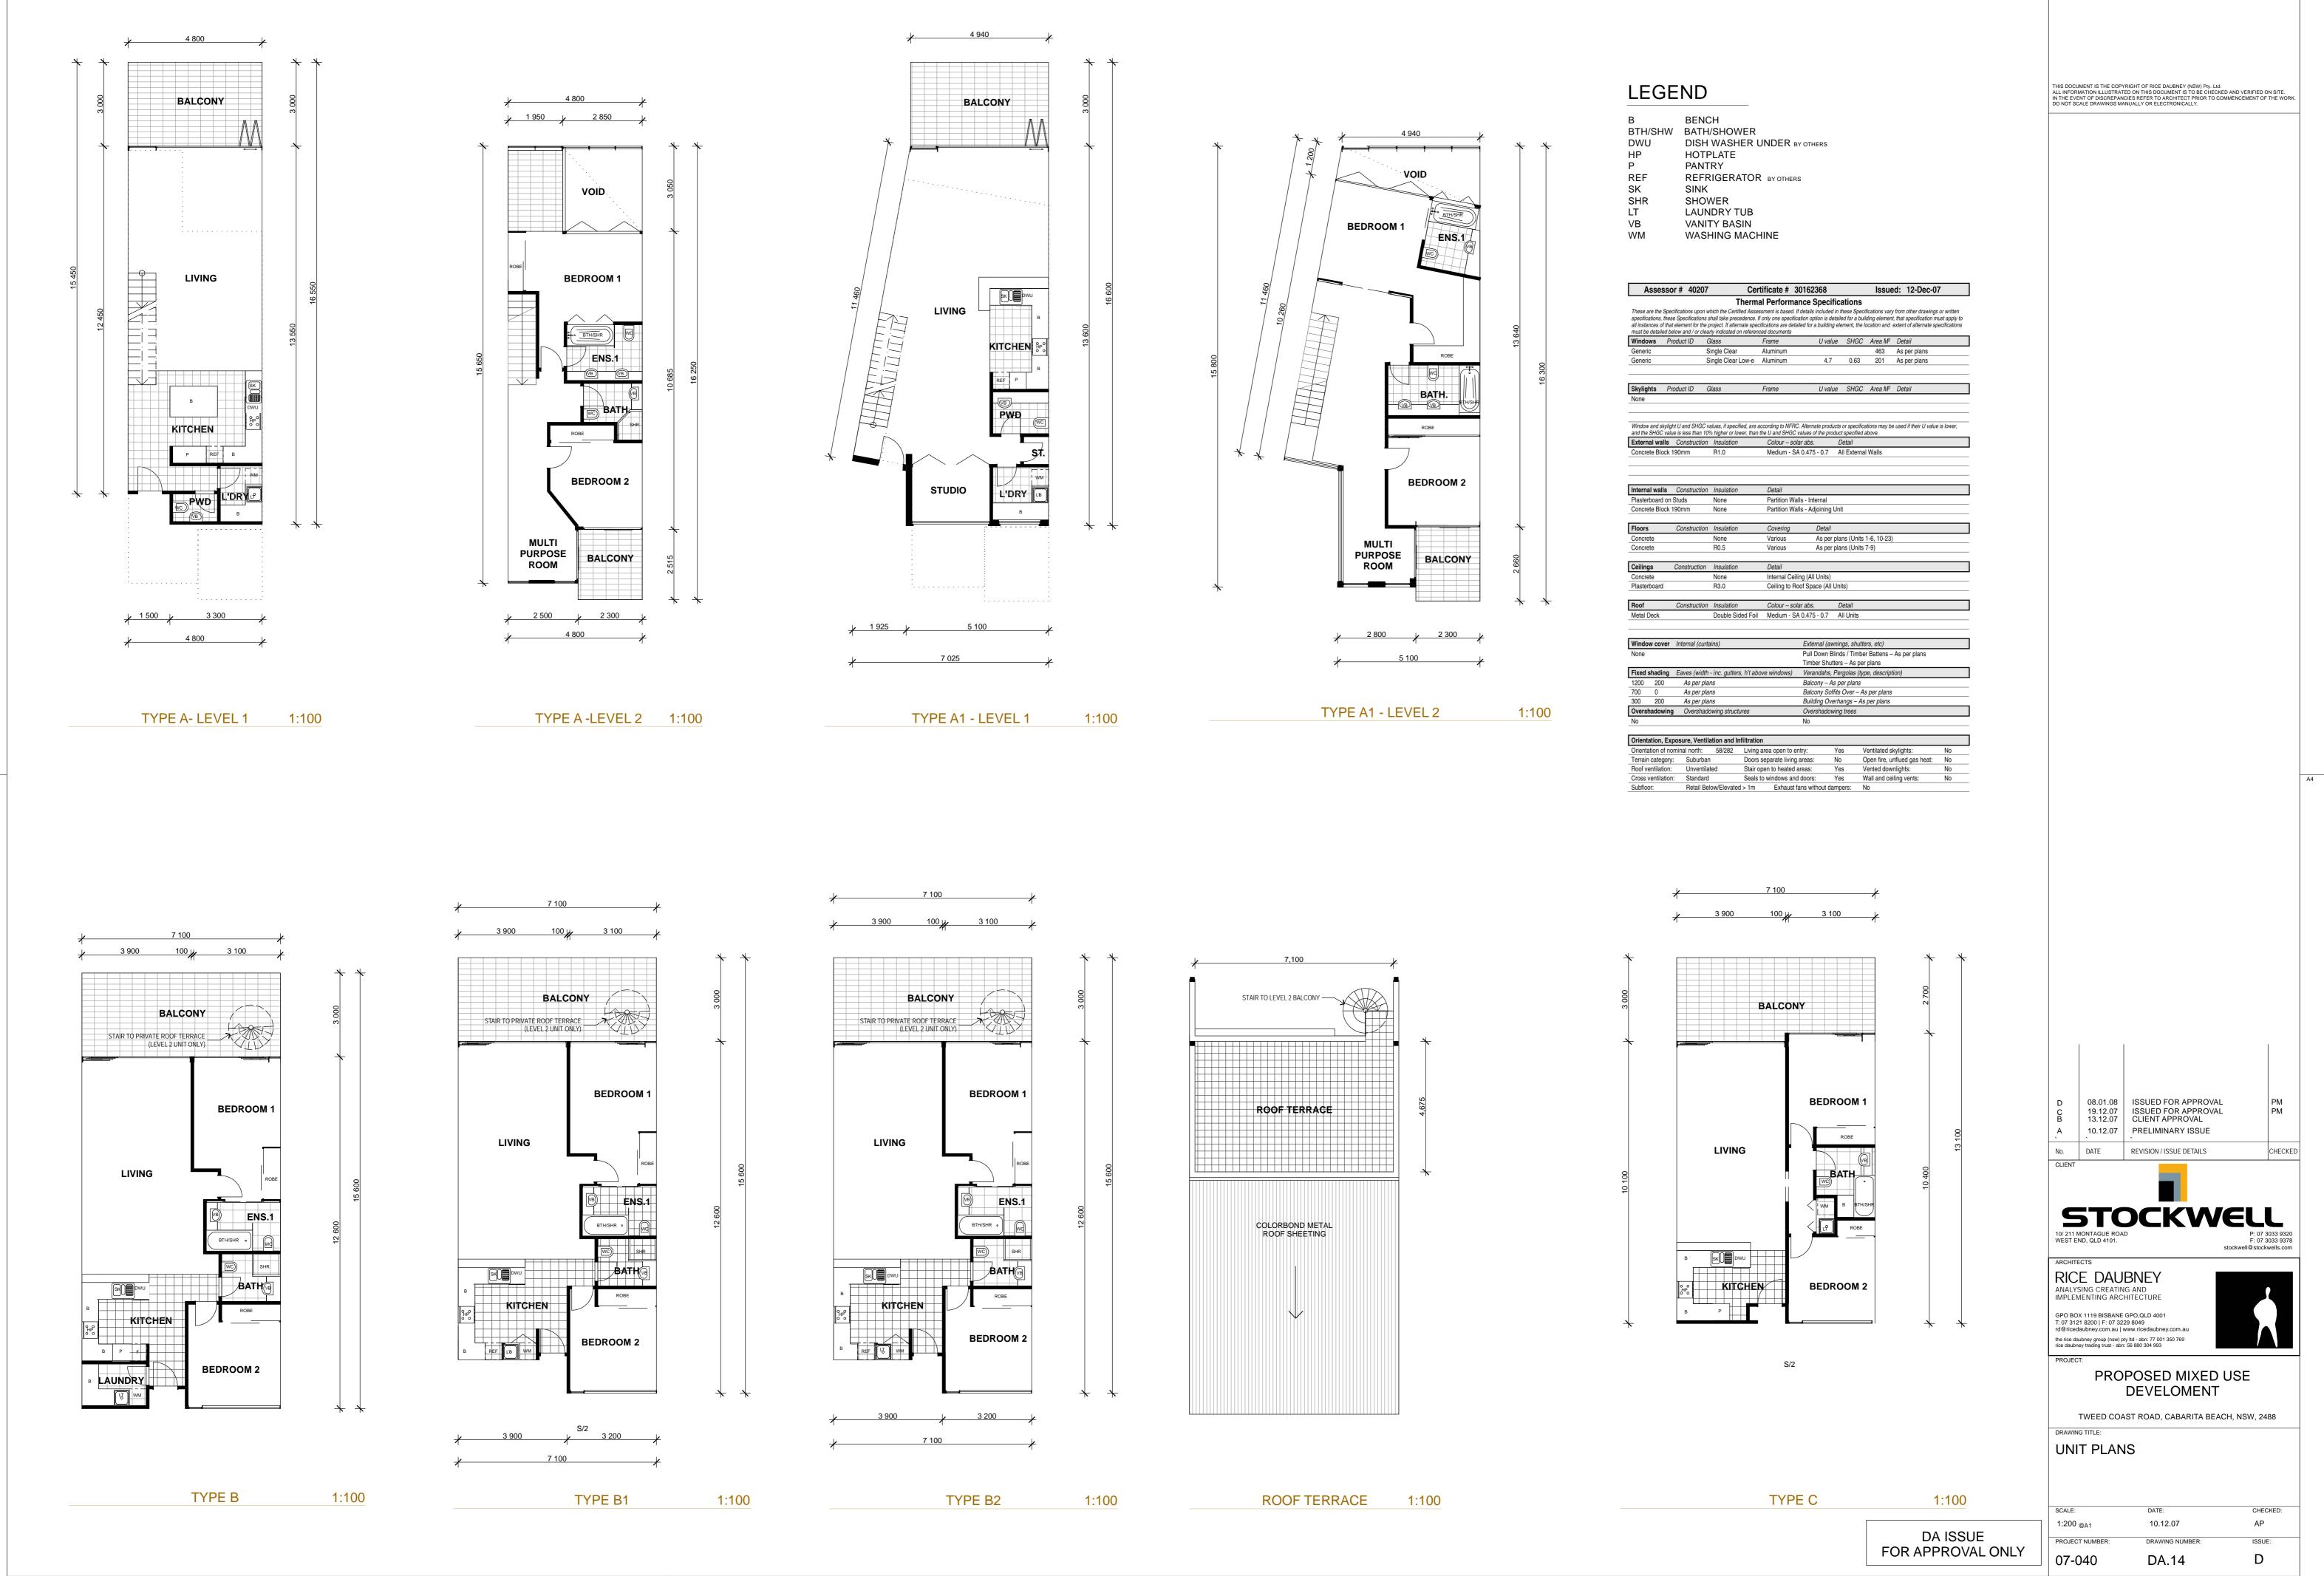

DRAWING SCHEDULE

| DA.12   | SECTIONS               |
|---------|------------------------|
| DA.13   | SECTIONS               |
| DA.14   | UNIT PLANS             |
| DA.15   | SHADOW DIAGRAMME 1     |
| DA.16   | SHADOW DIAGRAMME 2     |
| DA.17   | SHADOW DIAGRAMME 3     |
| DA.18   | COLOURED ELEVATIONS    |
| DA.19   | 3D PERSPECTIVE VIEWS 1 |
| 27.11.0 |                        |
|         |                        |