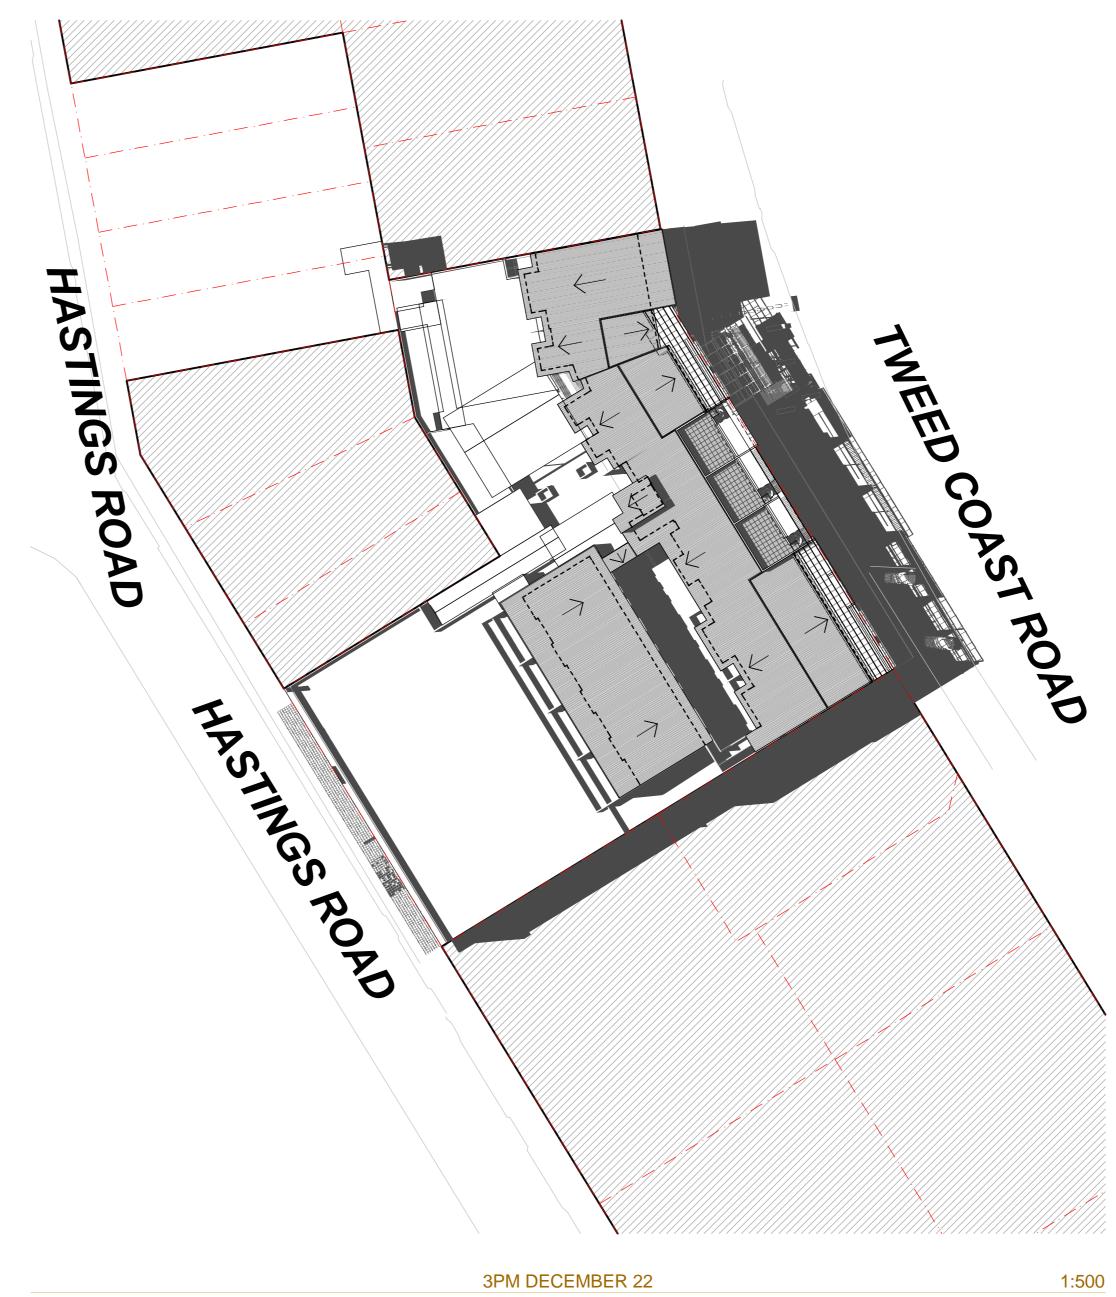

PROPOSED MIXED USE DEVELOMENT

TWEED COAST ROAD, CABARITA BEACH, NSW, 2488

SHADOW DIAGRAMME 2

1:500 @A1 14.12.07 PROJECT NUMBER: DRAWING NUMBER: ISSUE: DA.16 07-040

DA ISSUE FOR APPROVAL ONLY

| B<br>A | 19.12.07<br>14.12.07 | ISSUED FOR APPROVAL<br>CLIENT APPROVAL | PM      |
|--------|----------------------|----------------------------------------|---------|
| No.    | DATE                 | REVISION / ISSUE DETAILS               | CHECKED |
| CLIENT |                      |                                        |         |

TWEED COAST ROAD, CABARITA BEACH, NSW, 2488

SHADOW DIAGRAMME 1

1:500 @A1 14.12.07 DA ISSUE FOR APPROVAL ONLY PROJECT NUMBER: DRAWING NUMBER: ISSUE: DA.15 07-040

SECTION E

COLORBOND METAL ROOF — SHEETING TRANSLUCENT ROOF SHEETING WITH EXPOSED
STEEL STRUCTURE AND FEATURE TIMBER BATTENS WITH VERTICAL PLANTING RL 19.500 ROOF TERRACE RL 16.500 LEVEL 02 RL 13.500 LEVEL 01 LIFT DOOR 7 FORECOURT SPECIALTY RETAIL SUPERMARKET RL 7.500 GROUND RAMP MEZZANINE CARPARK SERVICES RL 4.700 MEZZANINE STORE CARPARK RL 1.800 BASEMENT