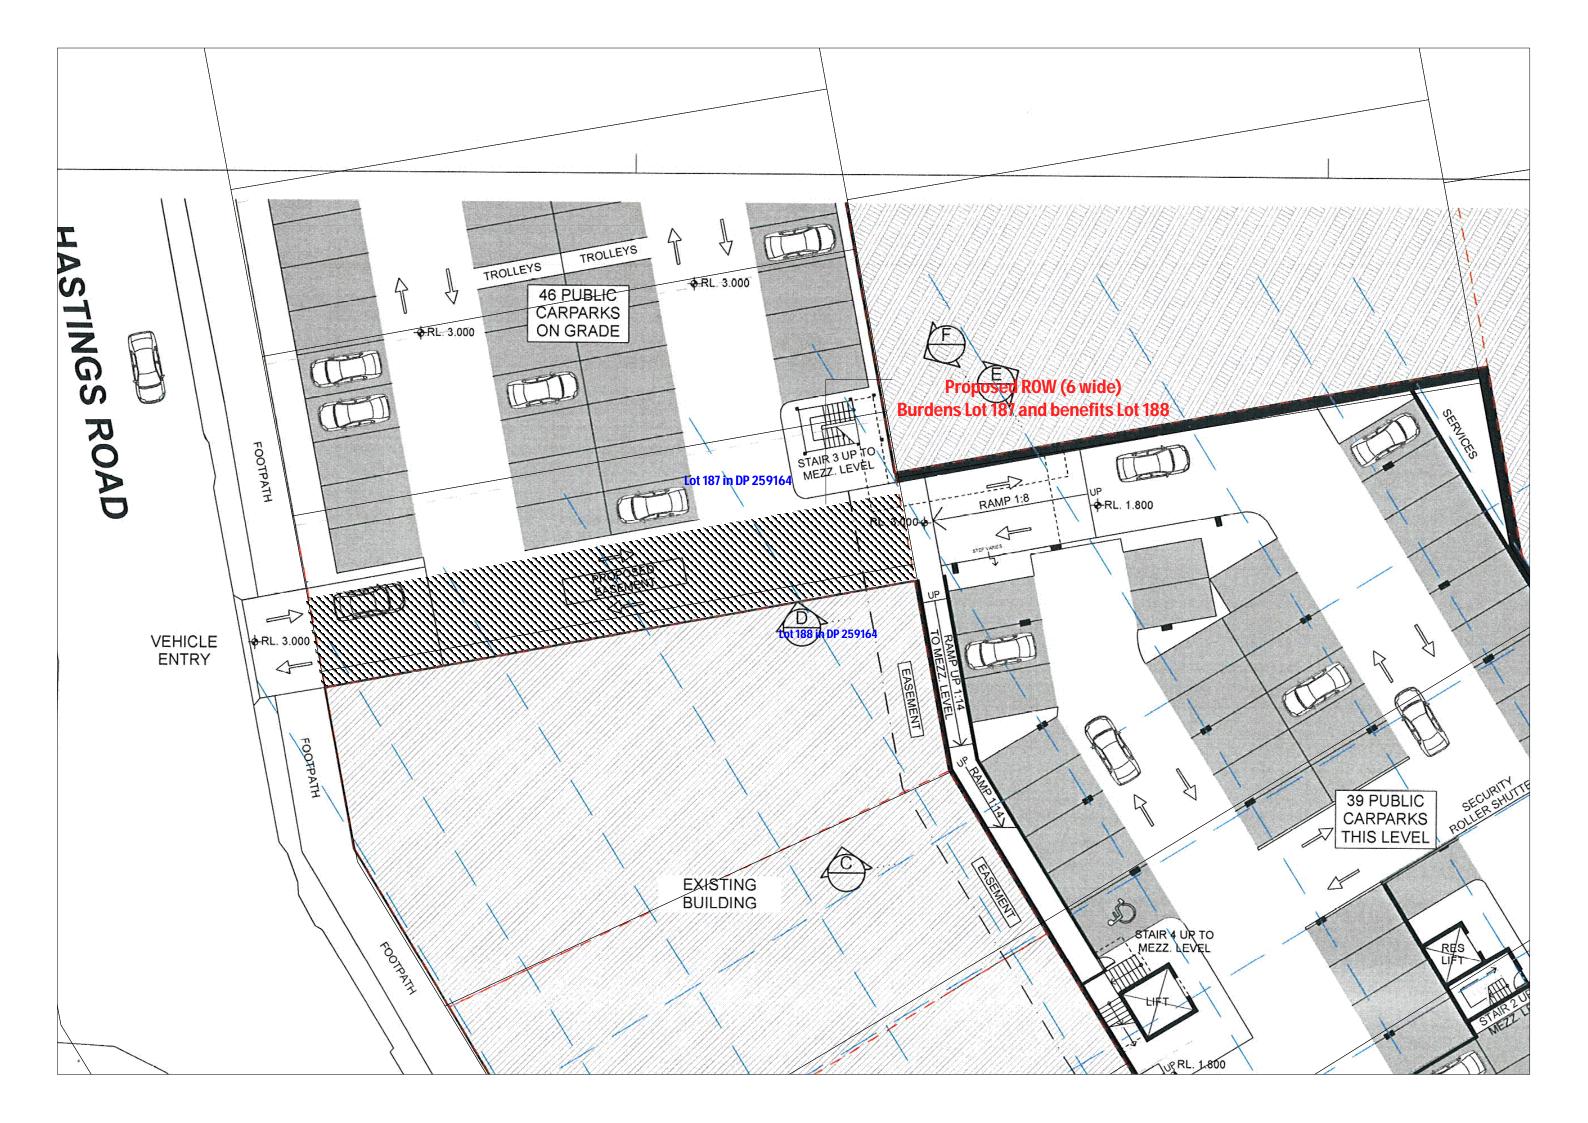

| Lot 186 DP 259164 365.70m <sup>2</sup> Lot 187 DP 259164 365.70m <sup>2</sup> Lot 191 DP 259164 335.40m <sup>2</sup> Lot 192 DP 259164 335.40m <sup>2</sup> Lot 193 DP 259164 335.40m <sup>2</sup> Lot 194 DP 259164 335.40m <sup>2</sup> Lot 20 DP 31208 841m <sup>2</sup> Lot 21 DP 31208 613.16m <sup>2</sup> Lot 22 DP 31208 613.16m <sup>2</sup> Lot 23 DP 31208 613.16m <sup>2</sup> |
|--------------------------------------------------------------------------------------------------------------------------------------------------------------------------------------------------------------------------------------------------------------------------------------------------------------------------------------------------------------------------------------------|
| Lot 187 DP 259164 365.70m <sup>2</sup> Lot 191 DP 259164 335.40m <sup>2</sup> Lot 192 DP 259164 335.40m <sup>2</sup> Lot 193 DP 259164 335.40m <sup>2</sup>                                                                                                                                                                                                                                |
| Lot 184 DP 259164 365.70m <sup>2</sup><br>Lot 185 DP 259164 365.70m <sup>2</sup>                                                                                                                                                                                                                                                                                                           |

SITE DETAILS

|                                                                          | GFA                                   |                                                                |
|--------------------------------------------------------------------------|---------------------------------------|----------------------------------------------------------------|
| )m <sup>2</sup><br>)m <sup>2</sup><br>)m <sup>2</sup><br>)m <sup>2</sup> |                                       | TOTAL INTERNAL AREA 2196 m²<br>AL BALCONY/ TERRACE AREA 602 m² |
| )m²<br>)m²                                                               | RETAIL<br>SUPERMARKET                 | 2404 m²                                                        |
| )m²<br>)m²                                                               | SPECIALTY RETAIL                      | 1008 m <sup>2</sup>                                            |
|                                                                          | KIOSK                                 | 72 m²                                                          |
| m²<br>m²                                                                 | PARKING                               | TOTAL 214 CARPARK SPACES                                       |
| m²                                                                       | RESIDENTS<br>CUSTOMER/ STAFF          | 37 SPACES<br>177 SPACES                                        |
| 8m²                                                                      | PLUS LOADING BAY<br>AND BICYLE PARKIN | S, RES VEHICLE WASHDOWN                                        |