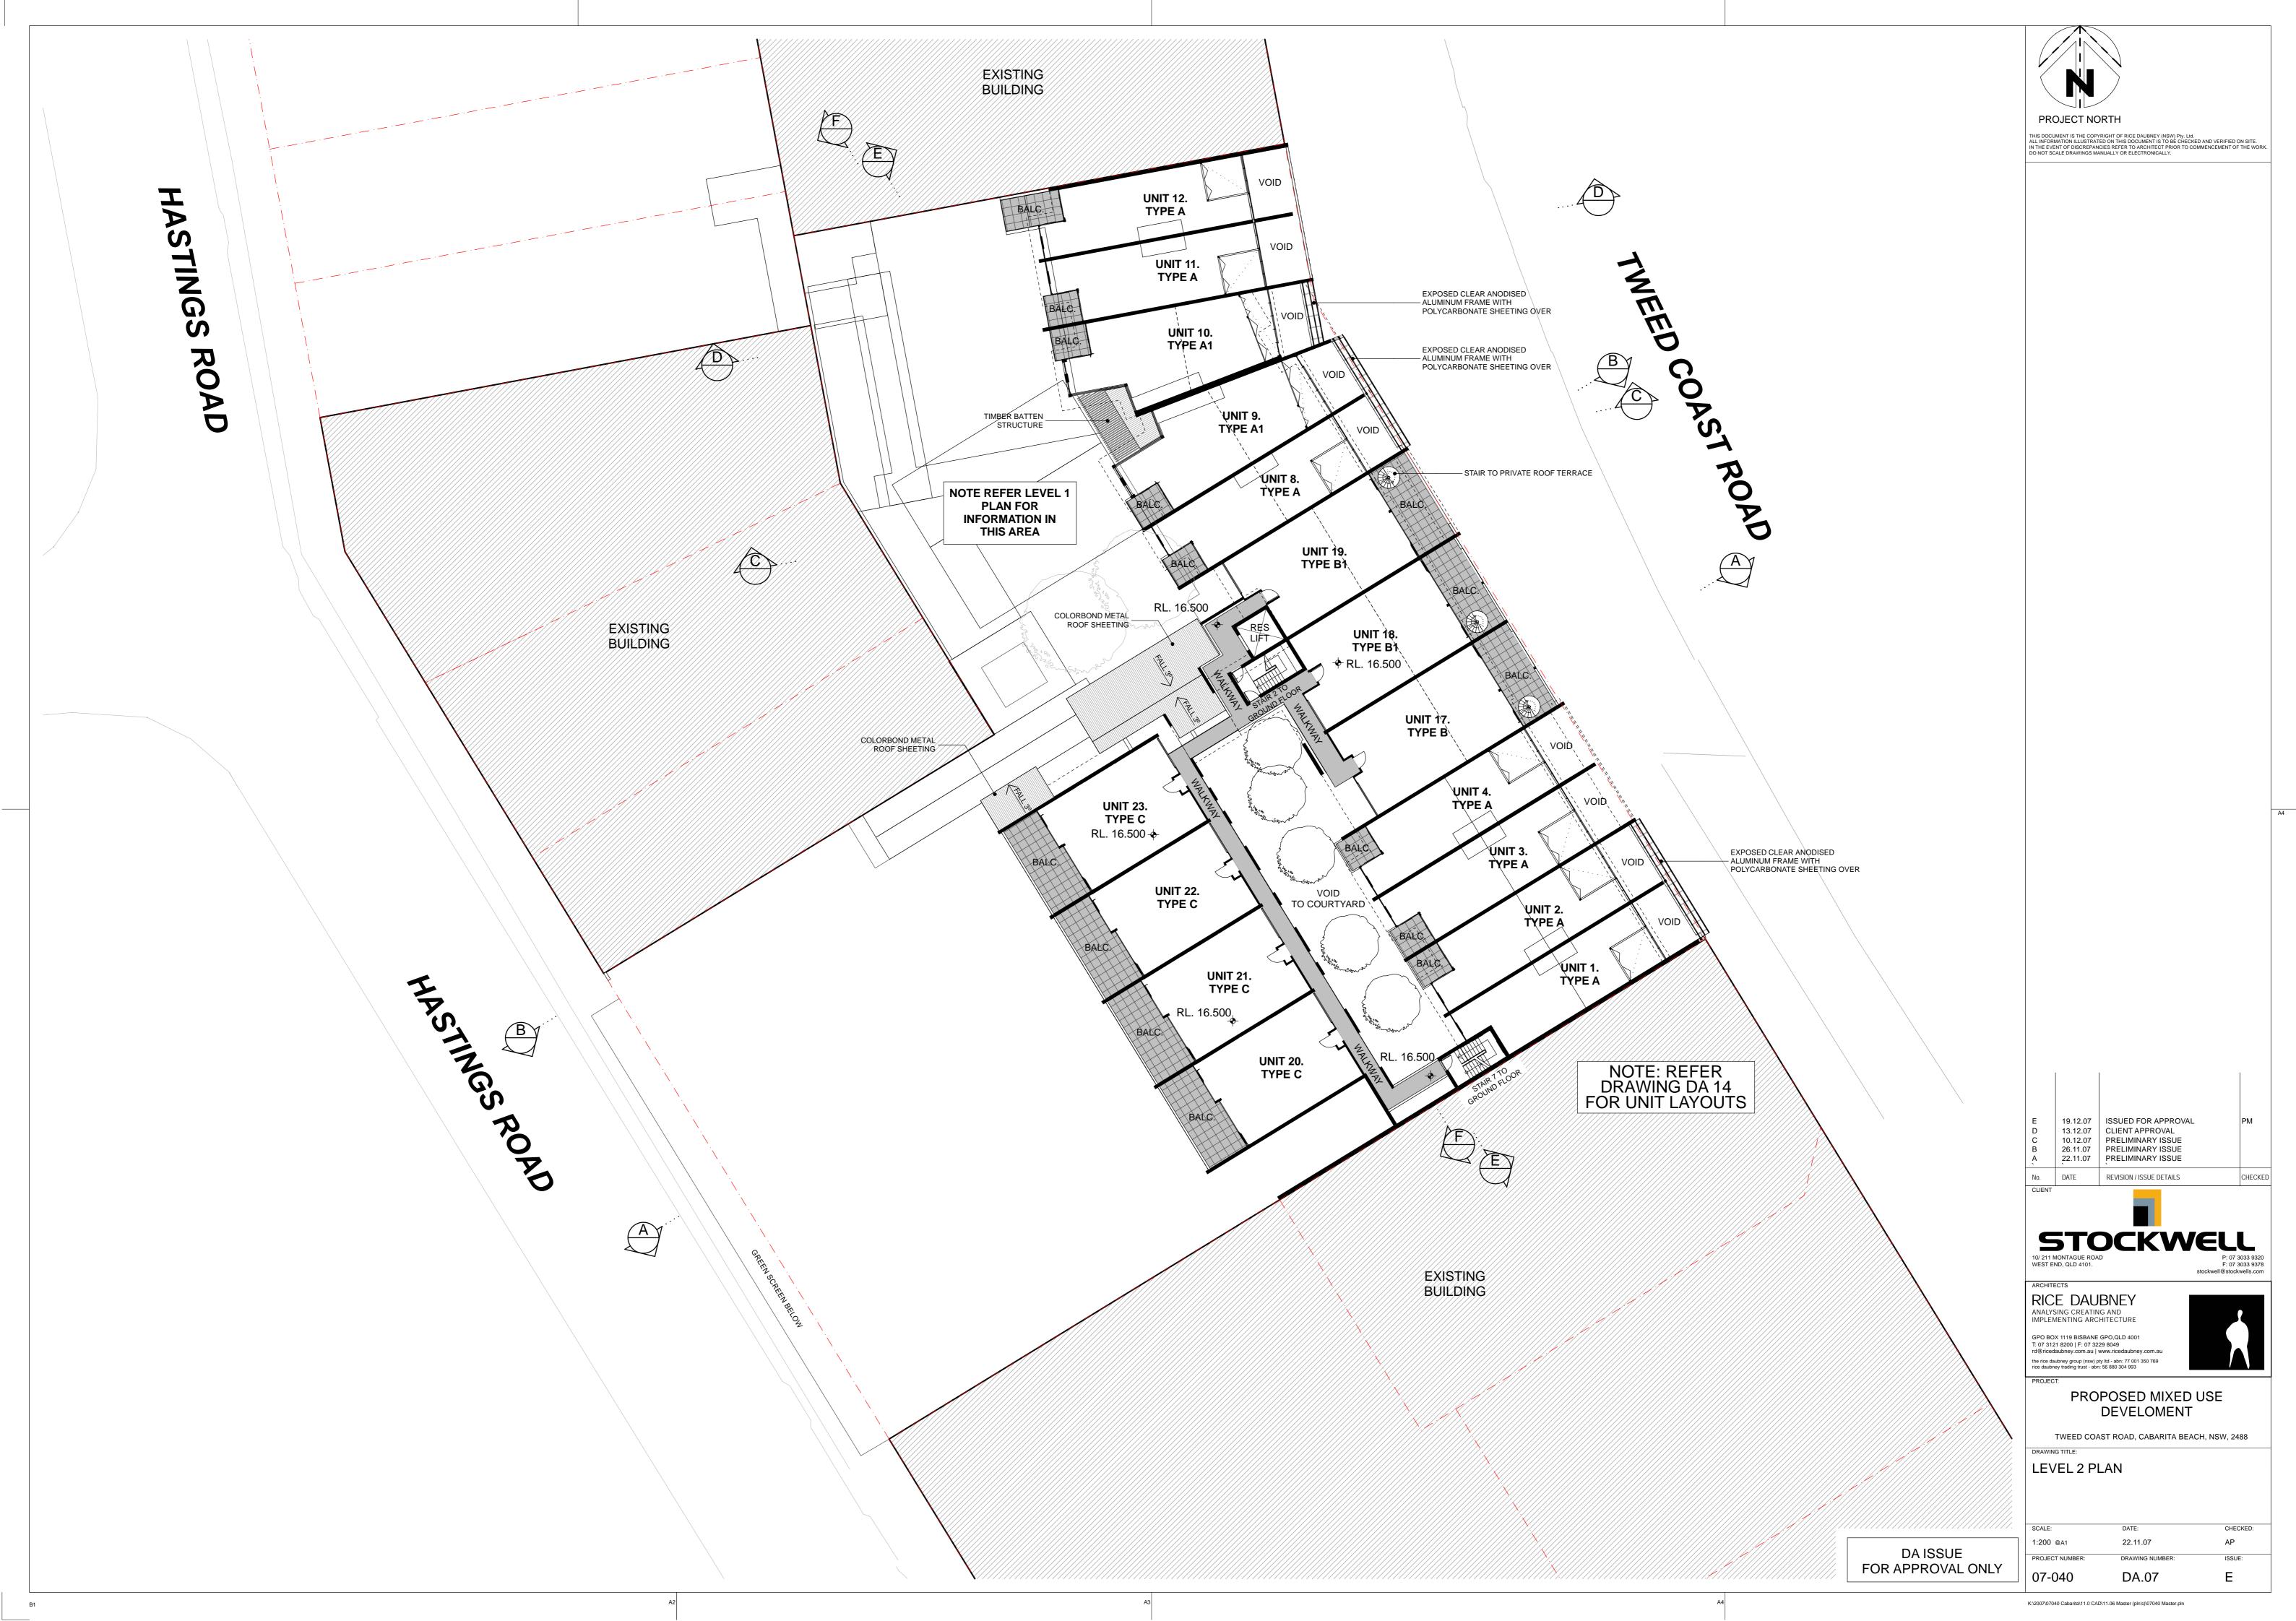

#### DA.01 COVER SHEET DA.02 SITE PLAN LOWER GROUND PLAN DA.03 DA.04 MEZZANINE LEVEL PLAN UPPER GROUND LEVEL PLAN DA.05 DA.06 LEVEL 1 PLAN LEVEL 2 PLAN DA.07 LEVEL 3/ ROOF PLAN DA.08 DA.09 ELEVATION - TWEED COAST ROAD ELEVATION - HASTINGS ROAD DA.10 SECTIONS

DRAWING SCHEDULE

| DA.12   | SECTIONS               |
|---------|------------------------|
| DA.13   | SECTIONS               |
| DA.14   | UNIT PLANS             |
| DA.15   | SHADOW DIAGRAMME 1     |
| DA.16   | SHADOW DIAGRAMME 2     |
| DA.17   | SHADOW DIAGRAMME 3     |
| DA.18   | COLOURED ELEVATIONS    |
| DA.19   | 3D PERSPECTIVE VIEWS 1 |
| 27.11.0 |                        |
|         |                        |