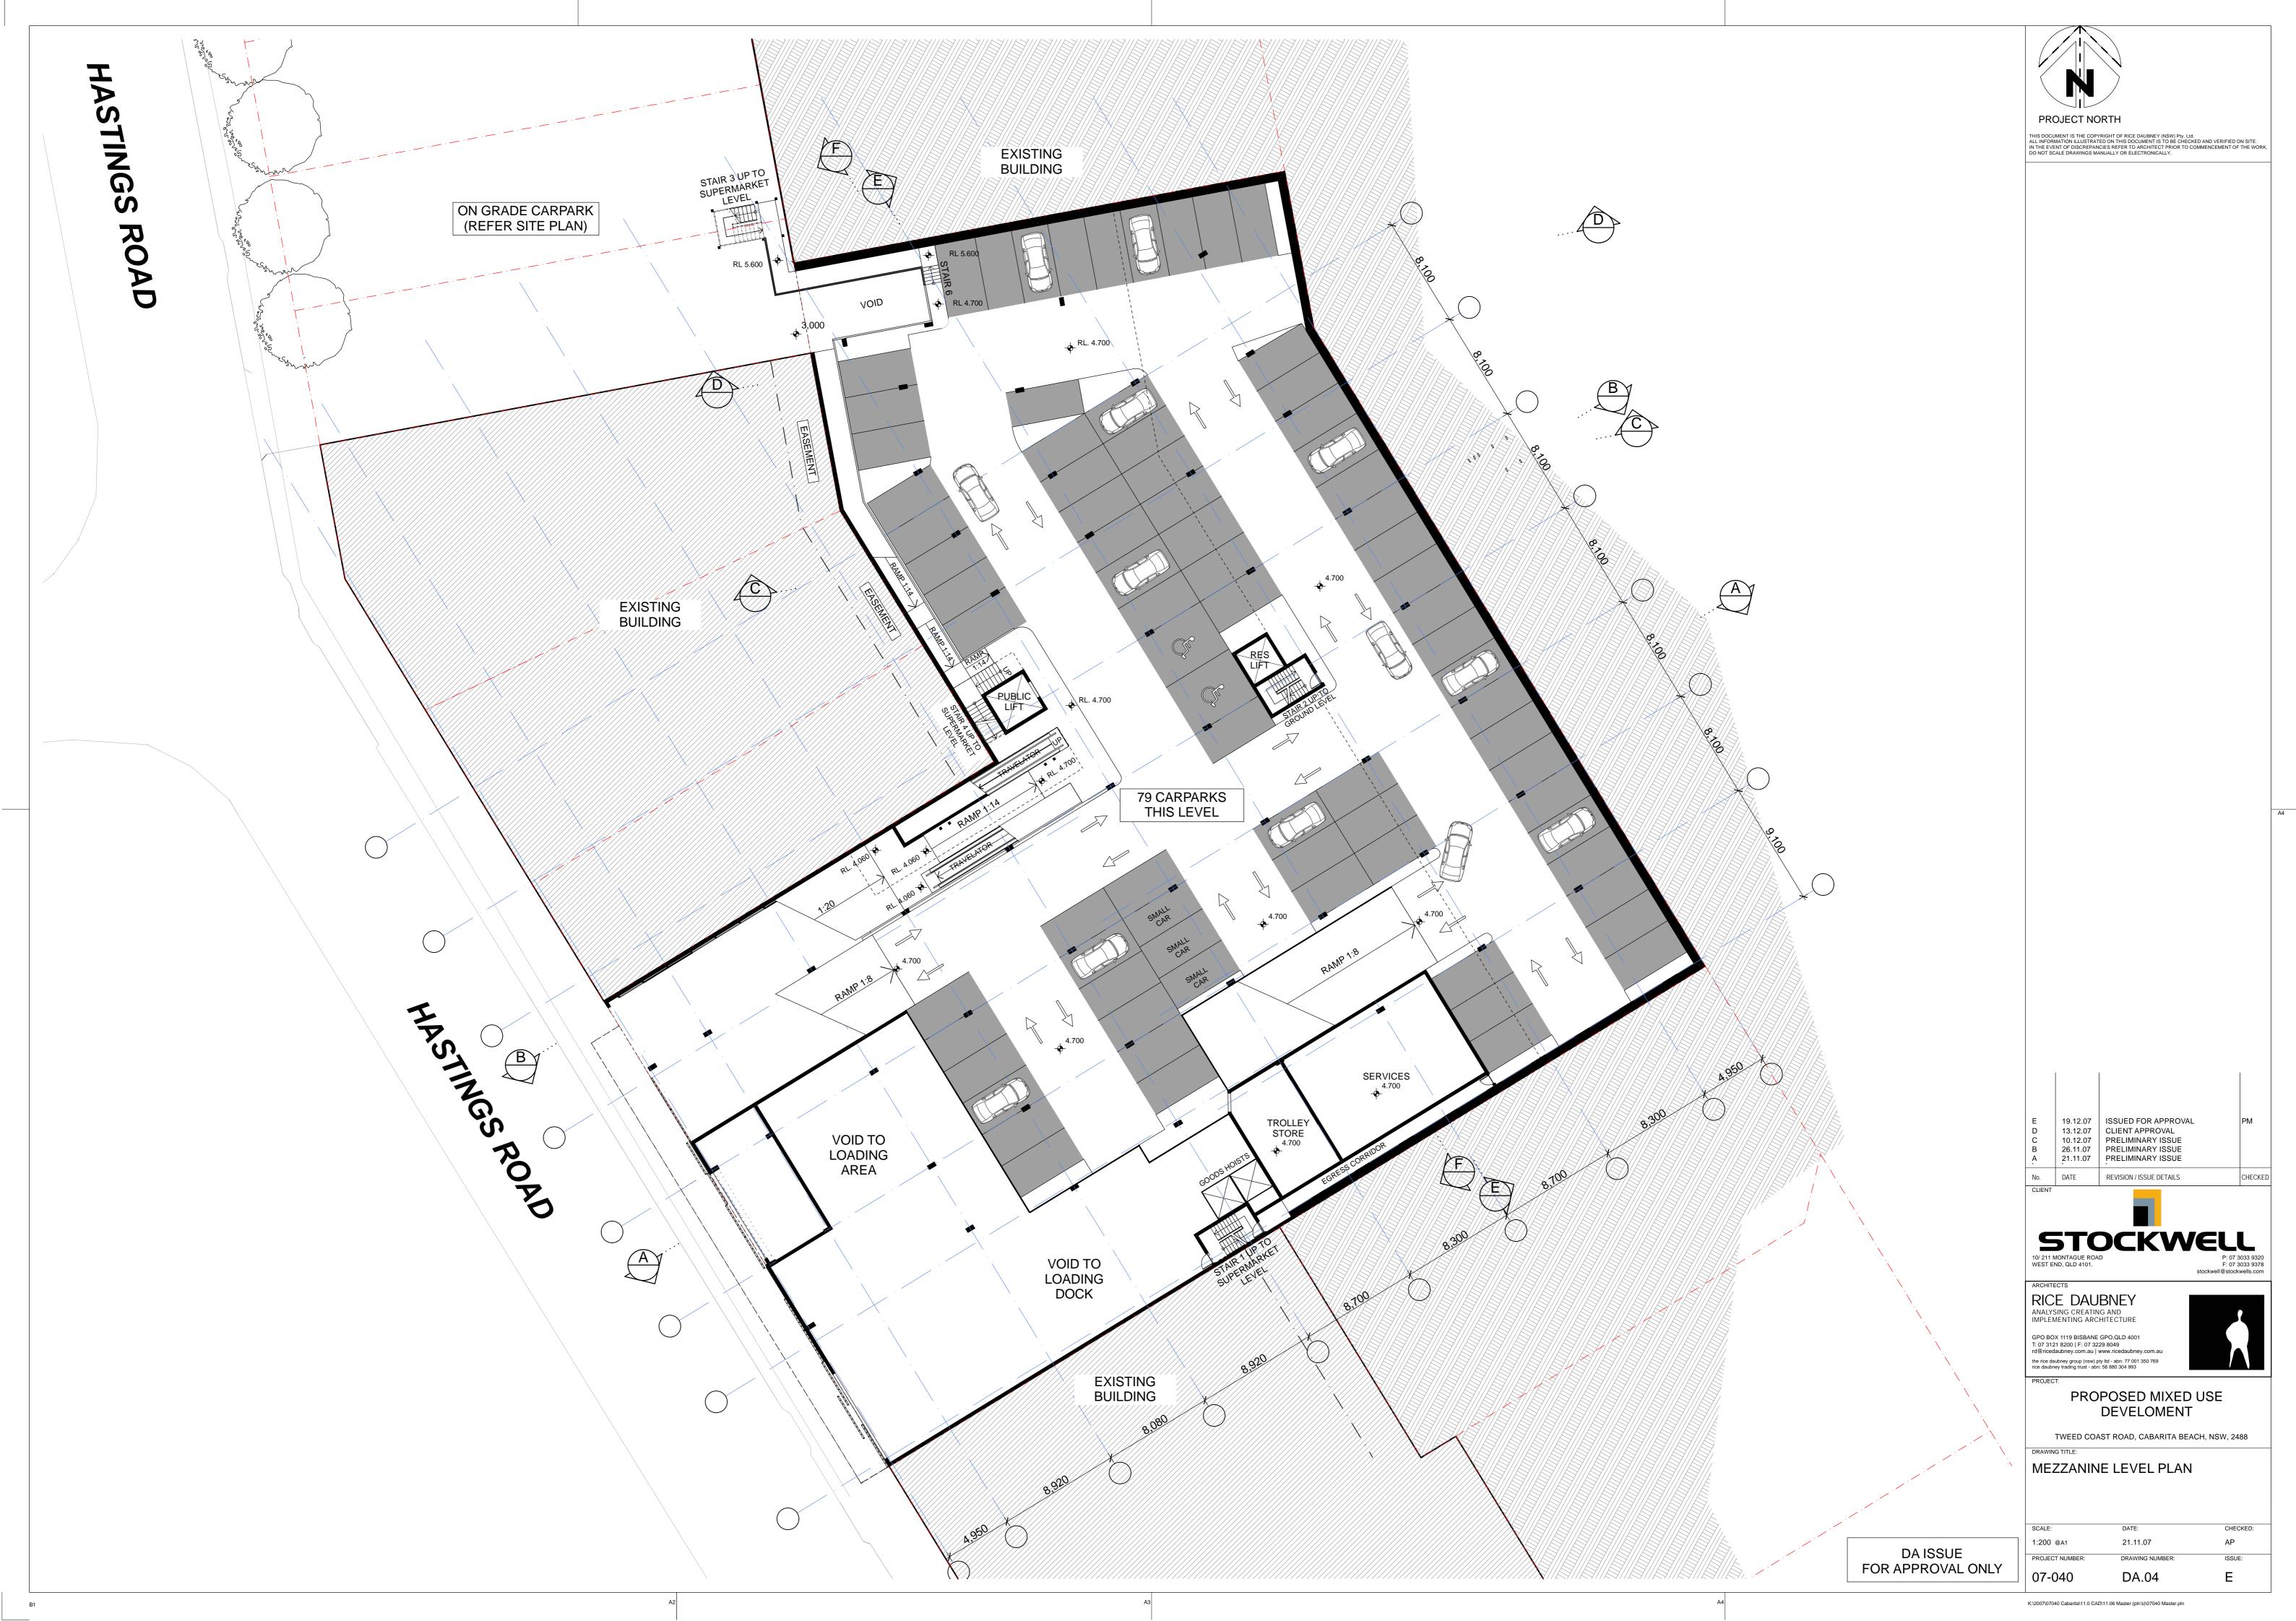

#### DA.01 COVER SHEET DA.02 SITE PLAN LOWER GROUND PLAN DA.03 DA.04 MEZZANINE LEVEL PLAN UPPER GROUND LEVEL PLAN DA.05 DA.06 LEVEL 1 PLAN LEVEL 2 PLAN DA.07 LEVEL 3/ ROOF PLAN DA.08 DA.09 ELEVATION - TWEED COAST ROAD ELEVATION - HASTINGS ROAD DA.10 SECTIONS

DRAWING SCHEDULE

| DA.12   | SECTIONS               |
|---------|------------------------|
| DA.13   | SECTIONS               |
| DA.14   | UNIT PLANS             |
| DA.15   | SHADOW DIAGRAMME 1     |
| DA.16   | SHADOW DIAGRAMME 2     |
| DA.17   | SHADOW DIAGRAMME 3     |
| DA.18   | COLOURED ELEVATIONS    |
| DA.19   | 3D PERSPECTIVE VIEWS 1 |
| 27.11.0 |                        |
|         |                        |

SITE DETAILS

|                                                                          | GFA                                   |                                                                |
|--------------------------------------------------------------------------|---------------------------------------|----------------------------------------------------------------|
| )m <sup>2</sup><br>)m <sup>2</sup><br>)m <sup>2</sup><br>)m <sup>2</sup> |                                       | TOTAL INTERNAL AREA 2196 m²<br>AL BALCONY/ TERRACE AREA 602 m² |
| )m²<br>)m²                                                               | RETAIL<br>SUPERMARKET                 | 2404 m²                                                        |
| )m²<br>)m²                                                               | SPECIALTY RETAIL                      | 1008 m <sup>2</sup>                                            |
|                                                                          | KIOSK                                 | 72 m²                                                          |
| m²<br>m²                                                                 | PARKING                               | TOTAL 214 CARPARK SPACES                                       |
| m²                                                                       | RESIDENTS<br>CUSTOMER/ STAFF          | 37 SPACES<br>177 SPACES                                        |
| 8m²                                                                      | PLUS LOADING BAY<br>AND BICYLE PARKIN | S, RES VEHICLE WASHDOWN                                        |