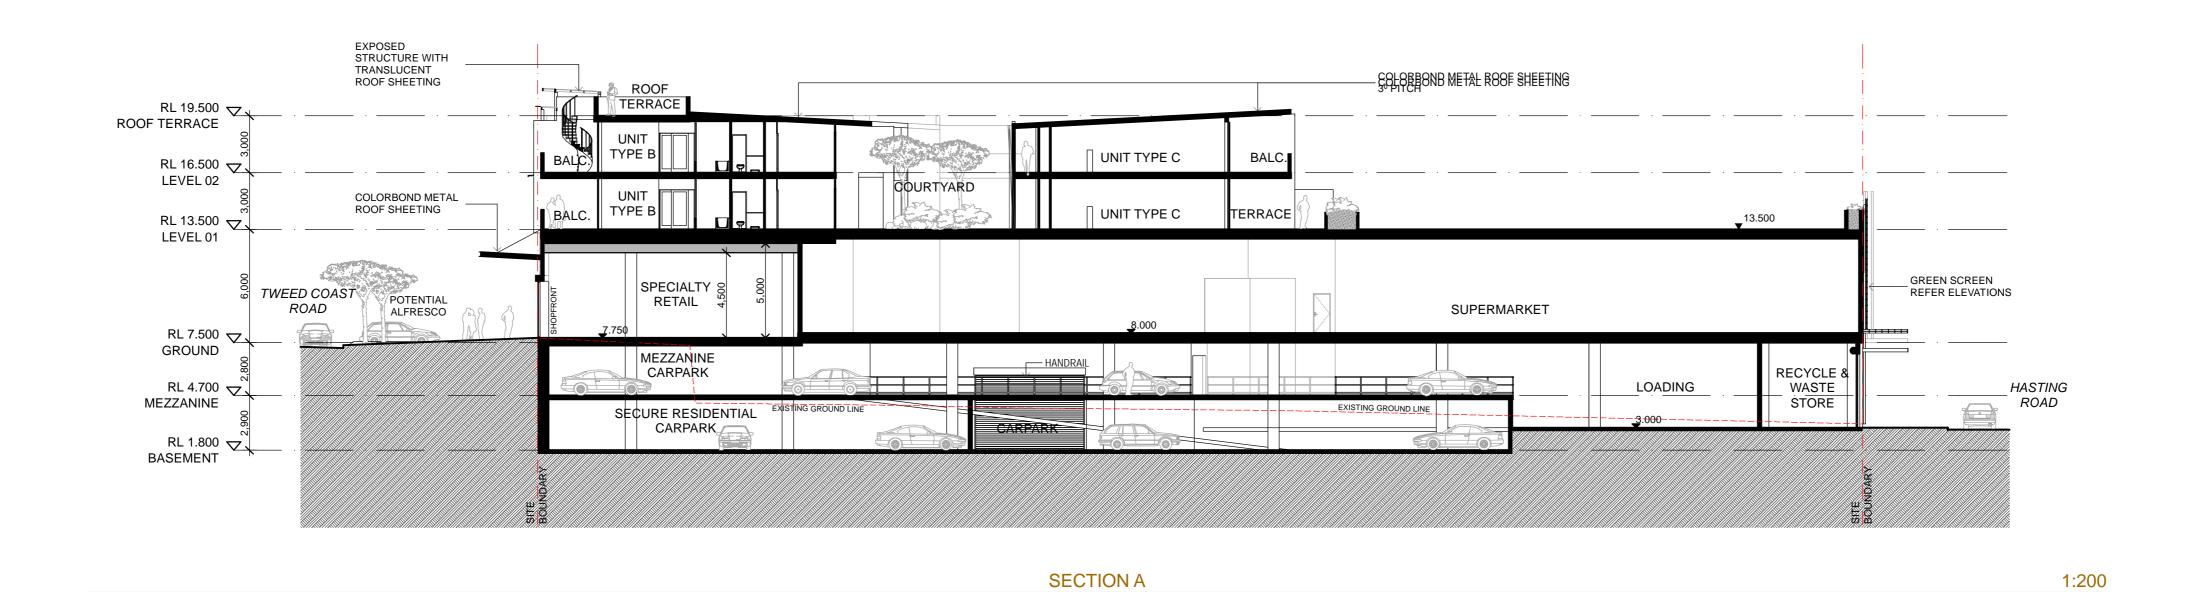

PROPOSED MIXED USE DEVELOMENT

TWEED COAST ROAD, CABARITA BEACH, NSW, 2488

DRAWING TITLE: SECTIONS

SCALE:

DA ISSUE FOR APPROVAL ONLY

CHECKED: 1:200 @A1 10.12.07 PROJECT NUMBER: DRAWING NUMBER: ISSUE: 07-040 DA.12

SECTION B 1:200

| С      | 19.12.07             | ISSUED FOR APPROVAL                  | PM      |
|--------|----------------------|--------------------------------------|---------|
| B<br>A | 13.12.07<br>10.12.07 | CLIENT APPROVAL<br>PRELIMINARY ISSUE |         |
| No.    | DATE                 | REVISION / ISSUE DETAILS             | CHECKED |
| CLIENT |                      |                                      |         |