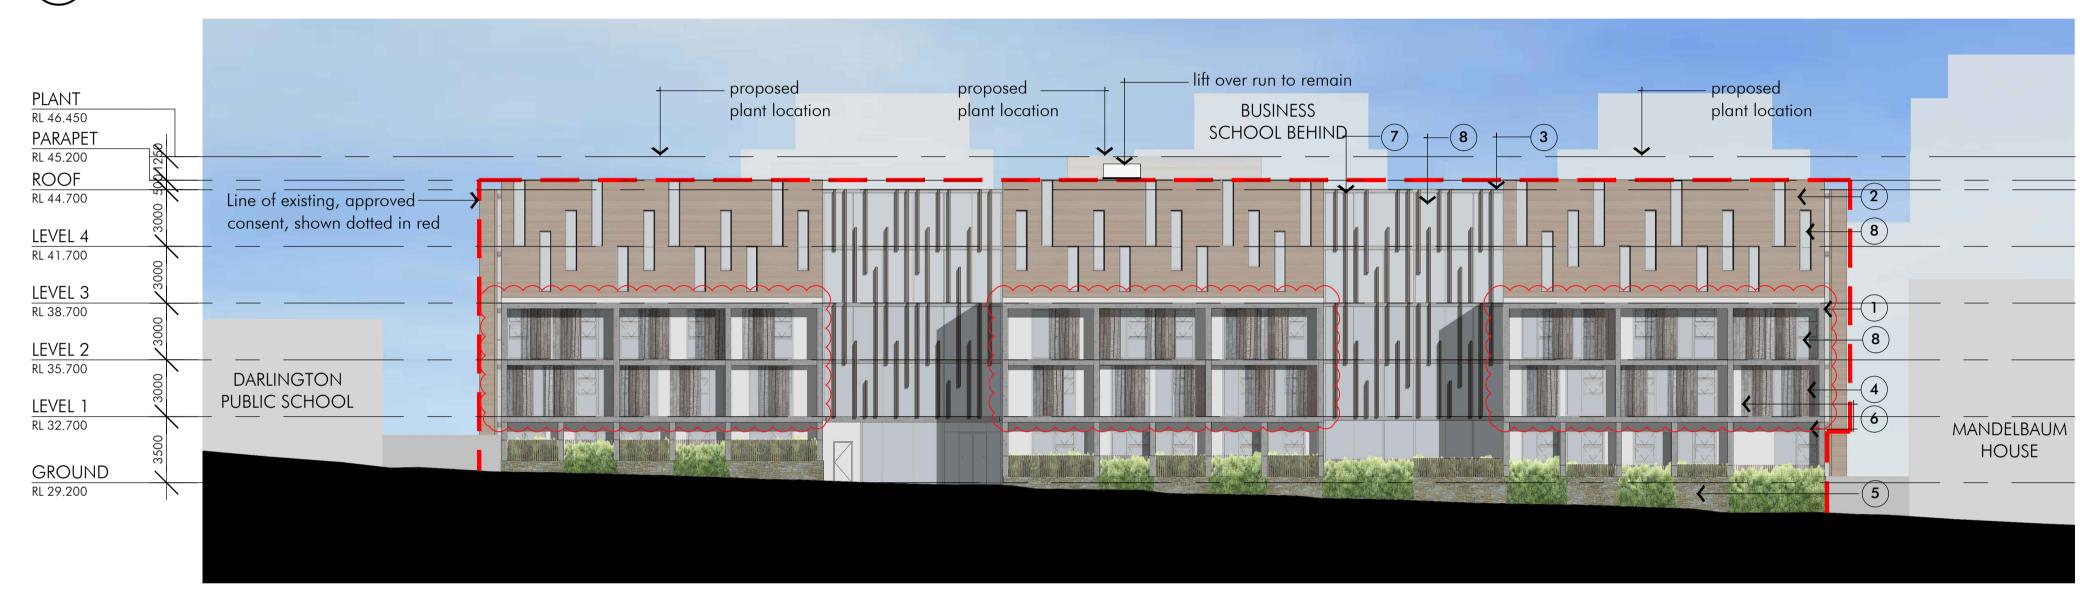

ELEVATION NORTH ( 01 ) - / SCALE 1:200

ELEVATION SOUTH (ABERCROMBIE STREET) SCALE 1:200

ELEVATION WEST SCALE 1:200

Scale

Date

ELEVATION EAST SCALE 1:200

> Elevations 1:200@A1 15.07.14 4001\_DA06-G Number © copyright nettleton tribe partnership pty ltd

## FINISHES

- 1. Off form concrete
- 2. Timber look panels
- 3. Steel frame
- 4. Copper coloured screens
- 5. Sandstone wall with timber fence 6. Stained Concrete
- 7. Steel vertical blades
- 8. Glass
- 9. Horizontal louvers