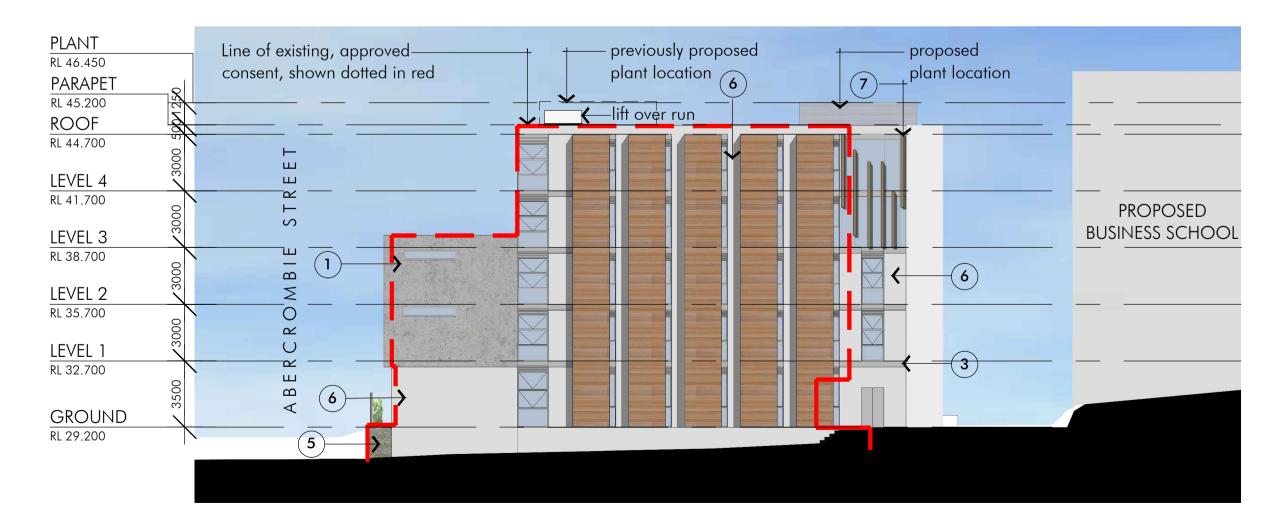

ELEVATION NORTH ( 01 ) - / SCALE 1:200

ELEVATION SOUTH (ABERCROMBIE STREET) SCALE 1:200

ELEVATION WEST SCALE 1:200

Scale

Date

ELEVATION EAST SCALE 1:200

> Elevations 1:200@A1 15.07.14 4001\_DA06-G Number © copyright nettleton tribe partnership pty ltd

## FINISHES

- 1. Off form concrete
- 2. Timber look panels
- 3. Steel frame
- 4. Copper coloured screens
- 5. Sandstone wall with timber fence 6. Stained Concrete
- 7. Steel vertical blades
- 8. Glass
- 9. Horizontal louvers