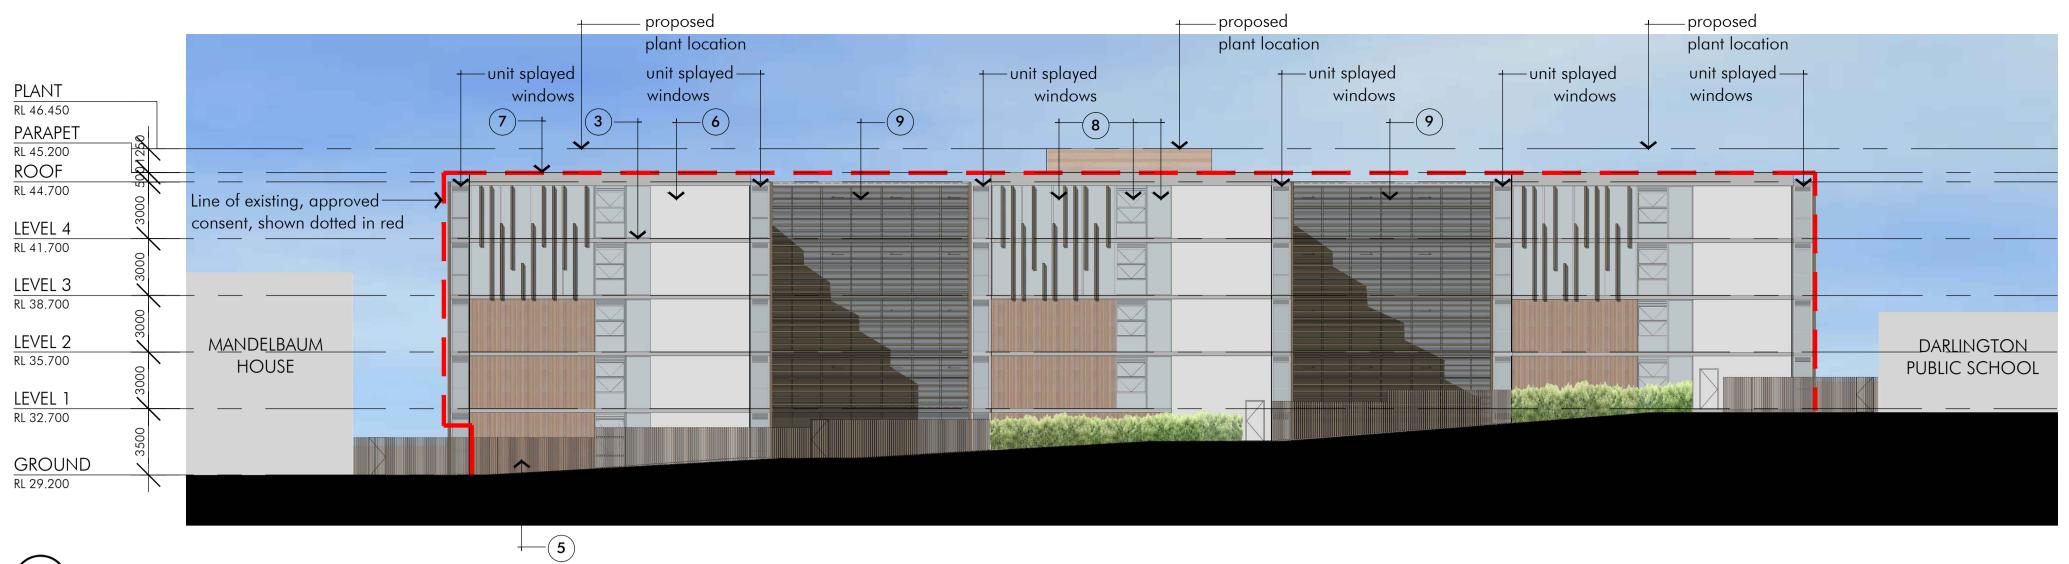

ELEVATION NORTH ( 01 ) - / SCALE 1:200

ELEVATION SOUTH (ABERCROMBIE STREET) SCALE 1:200

ELEVATION WEST SCALE 1:200

Scale

Date

ELEVATION EAST SCALE 1:200

> Elevations 1:200@A1 15.07.14 4001\_DA06-G Number © copyright nettleton tribe partnership pty ltd

## FINISHES

- 1. Off form concrete
- 2. Timber look panels
- 3. Steel frame
- 4. Copper coloured screens
- 5. Sandstone wall with timber fence 6. Stained Concrete
- 7. Steel vertical blades
- 8. Glass
- 9. Horizontal louvers