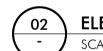

ELEVATION NORTH ( 01 ) - / SCALE 1:200

ELEVATION SOUTH (ABERCROMBIE STREET) SCALE 1:200

ELEVATION WEST SCALE 1:200

Scale

Date

ELEVATION EAST SCALE 1:200

> Elevations 1:200@A1 15.07.14 4001\_DA06-G Number © copyright nettleton tribe partnership pty ltd

## FINISHES

- 1. Off form concrete
- 2. Timber look panels
- 3. Steel frame
- 4. Copper coloured screens
- 5. Sandstone wall with timber fence 6. Stained Concrete
- 7. Steel vertical blades
- 8. Glass
- 9. Horizontal louvers