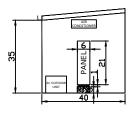

 $\frac{\text{EAST ELEVATION}}{\text{SCALE 1:100}}$ 

 $\frac{\text{EAST ELEVATION}}{\text{SCALE 1:100}}$ 

WEST ELEVATION SCALE 1:100

WEST ELEVATION SCALE 1:100

ELEVATION SCALE 1:100

| NO. | DATE     | AMENDMENTS          | 87  |
|-----|----------|---------------------|-----|
| Α   | 12/07/19 | ISSUED FOR APPROVAL | PDD |
|     |          |                     |     |
|     |          |                     |     |
|     |          |                     |     |
|     |          |                     |     |
|     |          |                     |     |
| -   |          |                     | _   |

PROJECT: RIVERINA OILS & BIOENERGY PTY LTD TRAHAIRS ROAD, BOMEN.

SHEET SUBJECT:

PANEL ROOM

CLIENT :

RIVERINA OILS & BIOENERGY PTY LTD

| 7 | DRAFTING CHECKED :    | SCALE:<br>1:100 (A1) 1:200 (A3) |                |                    |  |
|---|-----------------------|---------------------------------|----------------|--------------------|--|
|   | ENGINEERING CHECKED : | DESIGNED:                       | DRAWN :<br>PDD | DATE :<br>12/07/19 |  |
|   | ISSUE:<br>B           | PROJECT NO:<br>BLENDING -001    |                | SHEET NO:          |  |