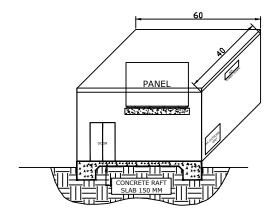

## **GENERAL NOTES**

INTERNAL AND EXTERNAL WALLS ARE 90 mm TIMBER STUD FRAME IN ACCORDANCE WITH AS1684. LINED IN ACCORDANCE WITH BCA REQUIREMENTS.

DIMENSIONS ARE TO BE CHECKED BY BUILDING CONTRACTOR PRIOR TO COMMENCEMENT OF BUILDING WORKS.

DO NOT SCALE OFF DRAWING.

ALL WORKS TO BE COMPLETED IN ACCORDANCE WITH RELEVANT STANDARDS AND THE BCA REQUIREMENTS.

WATERPROOFING, FLASHING, DAMP PROOF COURSES AND TERMITE PROTECTION TO BE PROVIDED AND INSTALLED IN ACCORDANCE WITH BCA REQUIREMENTS.

 $\frac{\text{EAST ELEVATION}}{\text{SCALE 1:100}}$ 

 $\frac{\text{EAST ELEVATION}}{\text{SCALE 1:100}}$ 

WEST ELEVATION SCALE 1:100

WEST ELEVATION SCALE 1:100

ELEVATION SCALE 1:100

| NO. | DATE     | AMENDMENTS          | 87  |
|-----|----------|---------------------|-----|
| Α   | 12/07/19 | ISSUED FOR APPROVAL | PDD |
|     |          |                     |     |
|     |          |                     |     |
|     |          |                     |     |
|     |          |                     |     |
|     |          |                     |     |
| -   |          |                     | _   |

PROJECT: RIVERINA OILS & BIOENERGY PTY LTD TRAHAIRS ROAD, BOMEN.

SHEET SUBJECT:

PANEL ROOM

CLIENT :

RIVERINA OILS & BIOENERGY PTY LTD

| 7 | DRAFTING CHECKED :    | SCALE:<br>1:100 (A1) 1:200 (A3) |                |                    |  |
|---|-----------------------|---------------------------------|----------------|--------------------|--|
|   | ENGINEERING CHECKED : | DESIGNED:                       | DRAWN :<br>PDD | DATE :<br>12/07/19 |  |
|   | ISSUE:<br>B           | PROJECT NO:<br>BLENDING -001    |                | SHEET NO:          |  |