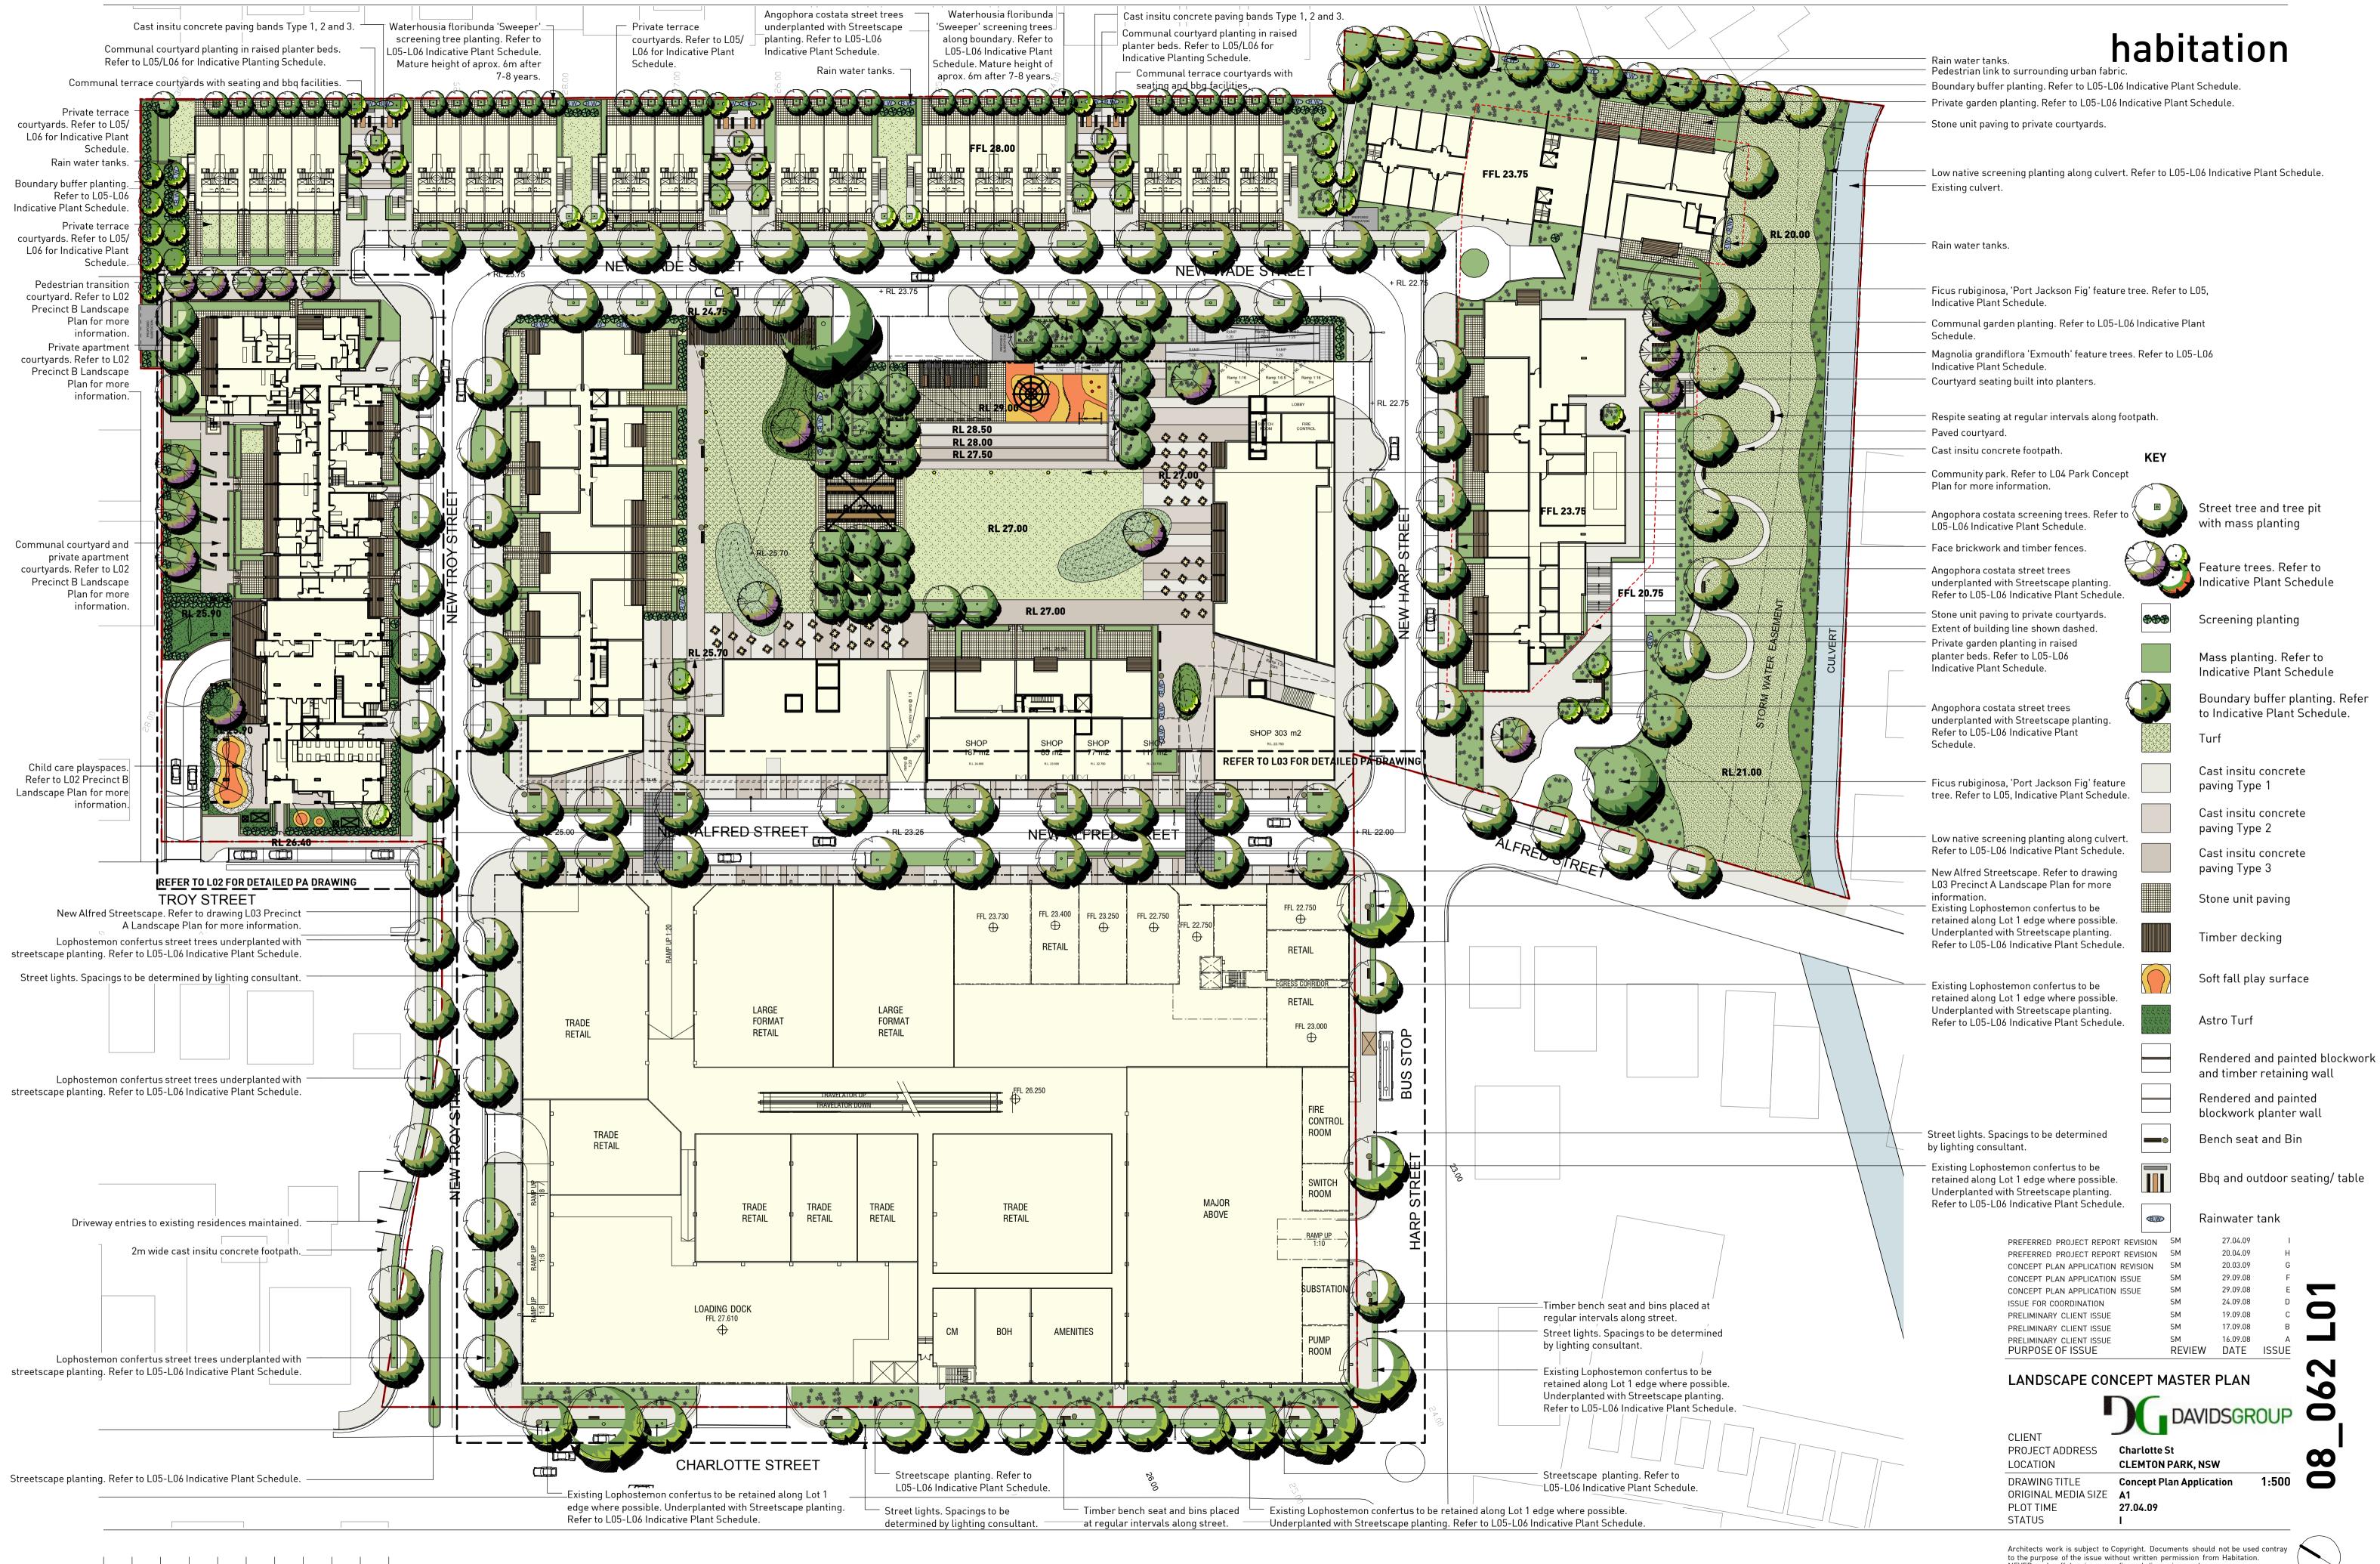

NEVER scale off drawings, use figured dimensions only

www.habitation.com.au

Street tree and tree pit with mass planting

Feature trees. Refer to

Screening planting

Cast insitu concrete

Cast insitu concrete

Cast insitu concrete

paving Type 1

paving Type 2

paving Type 3

Stone unit paving

Timber decking

Astro Turf

Soft fall play surface

Rendered and painted blockwork

Bbq and outdoor seating/ table

CHILDCARE CENTRE

CARPARK

CARPARK

and timber retaining wall

Rendered and painted

blockwork planter wall

Bench seat and Bin

Rainwater tank

Mass planting. Refer to

Indicative Plant Schedule

to Indicative Plant Schedule.

ndicative Plant Schedule

**RESI UNIT** 

**RESI UNIT** 

- RESHUNIT —