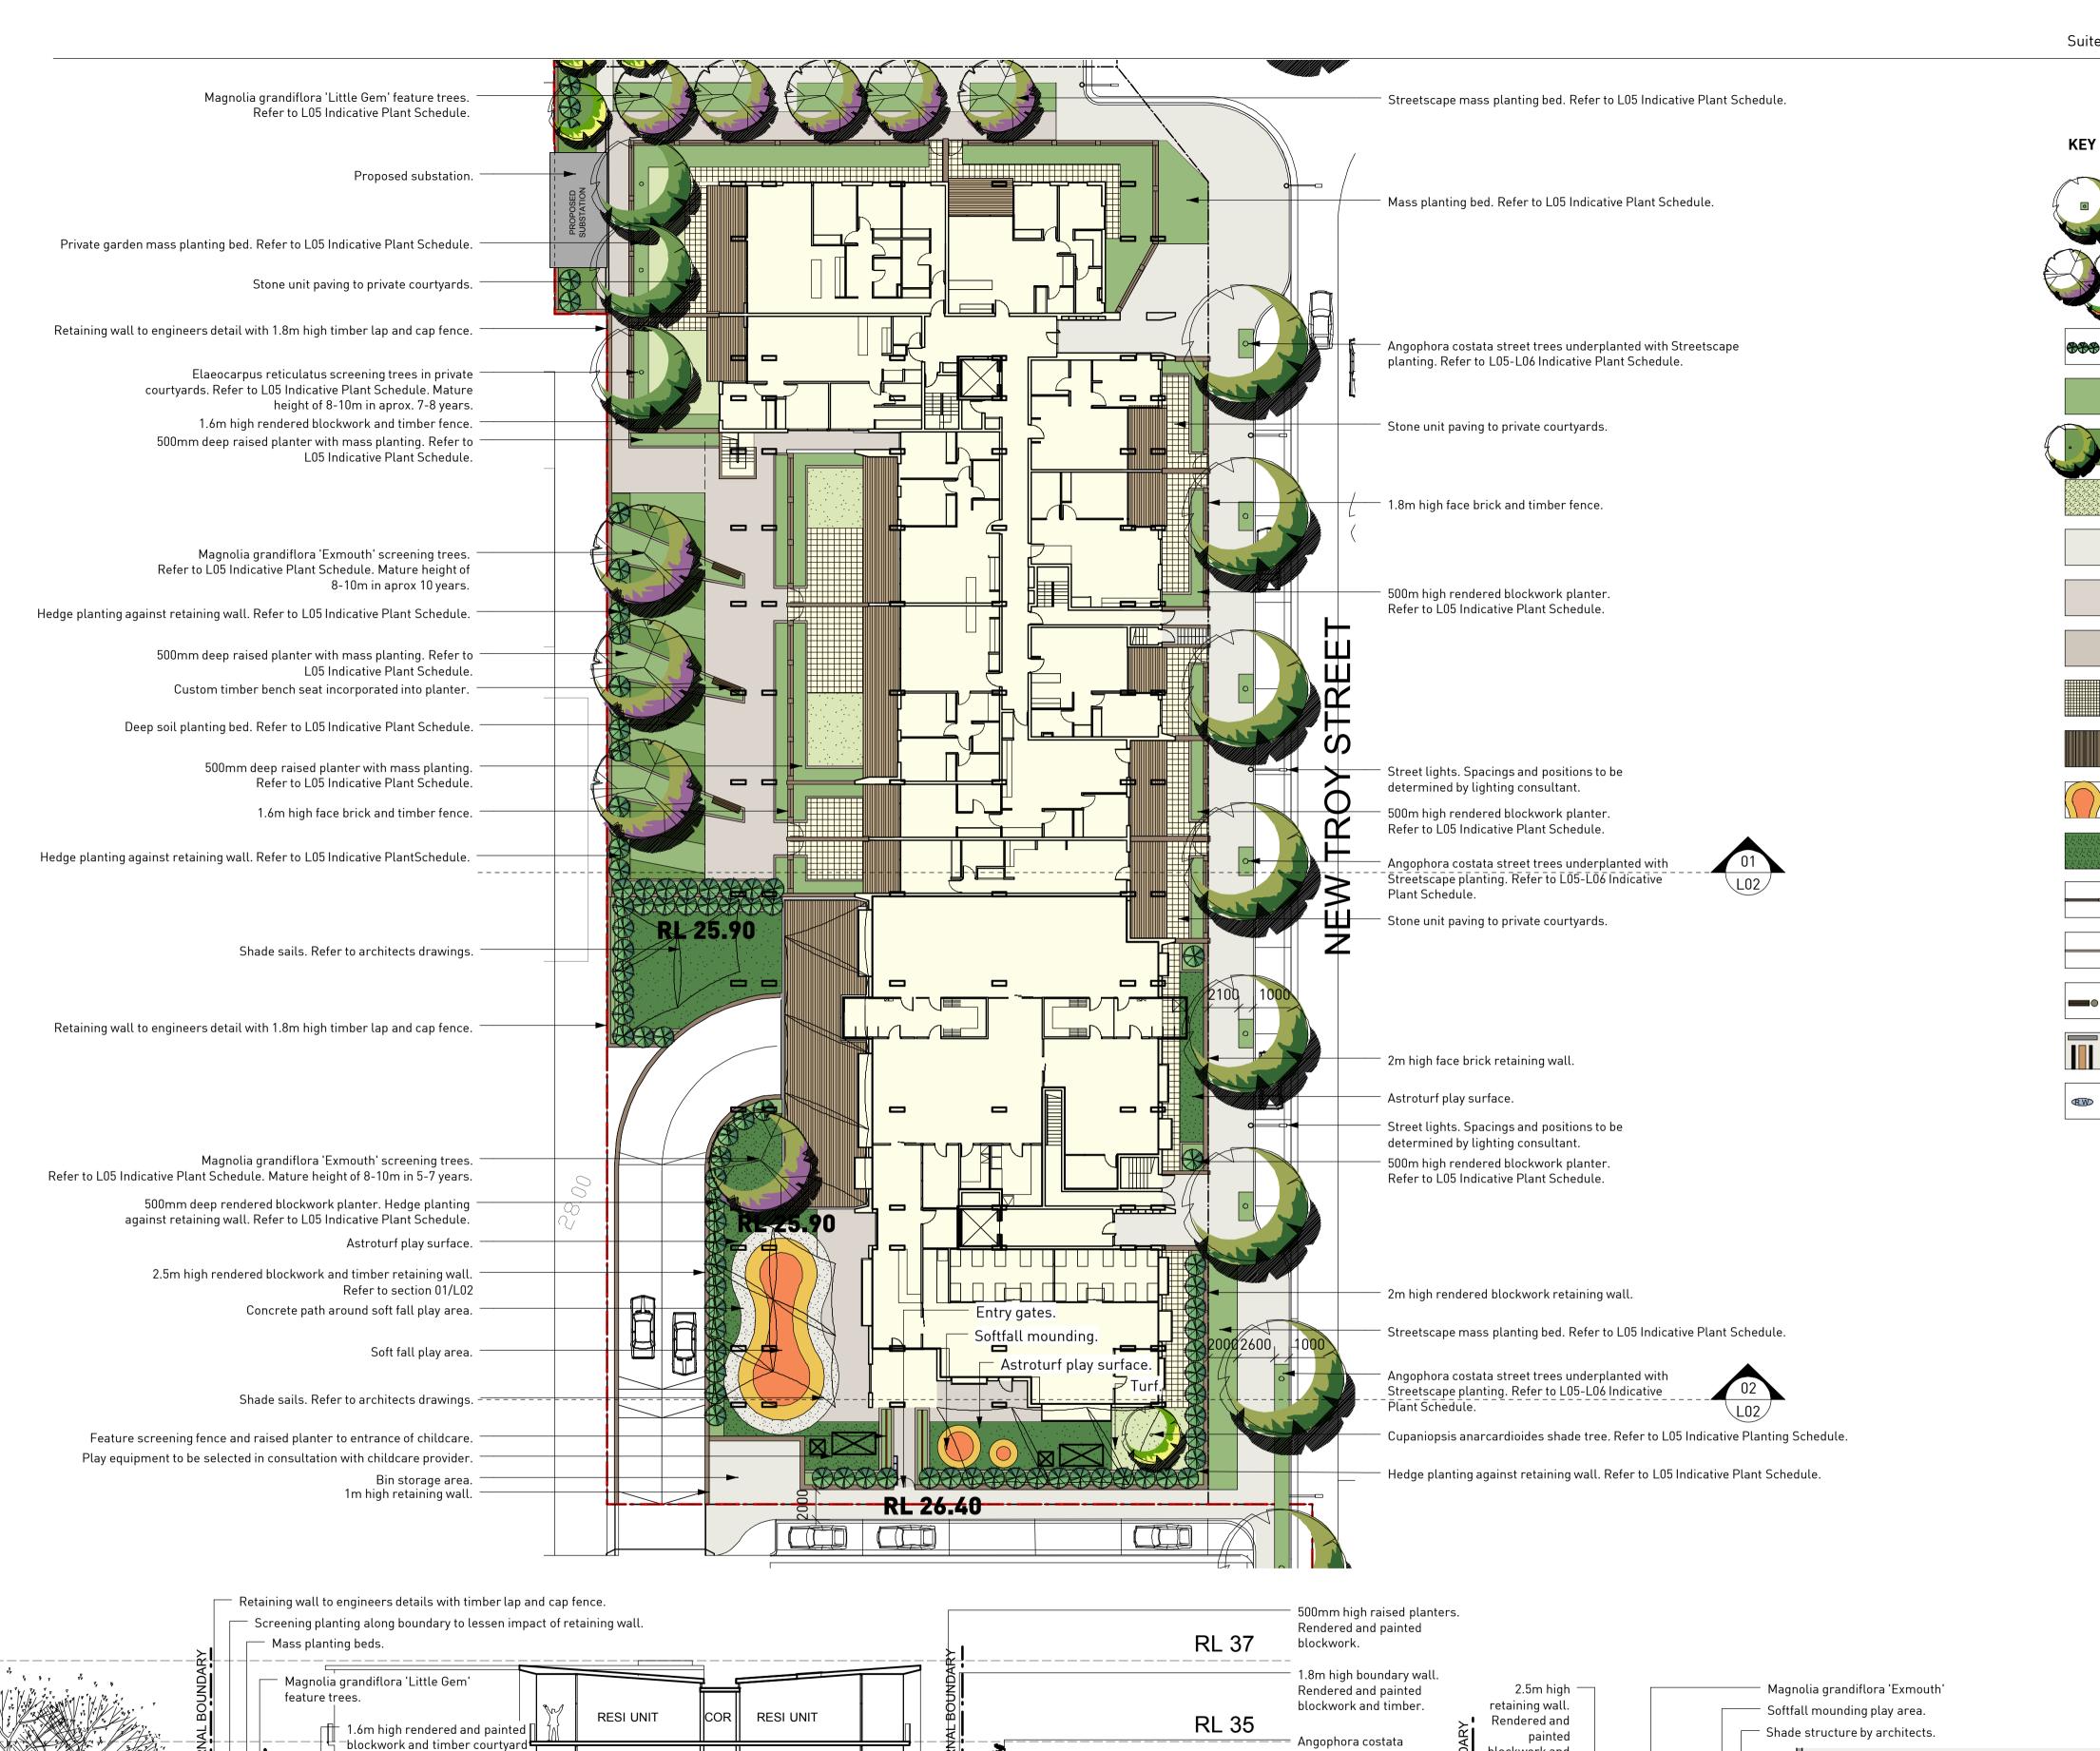

NEVER scale off drawings, use figured dimensions only

www.habitation.com.au

Street tree and tree pit with mass planting

Feature trees. Refer to

Screening planting

Cast insitu concrete

Cast insitu concrete

Cast insitu concrete

paving Type 1

paving Type 2

paving Type 3

Stone unit paving

Timber decking

Astro Turf

Soft fall play surface

Rendered and painted blockwork

Bbq and outdoor seating/ table

CHILDCARE CENTRE

CARPARK

CARPARK

and timber retaining wall

Rendered and painted

blockwork planter wall

Bench seat and Bin

Rainwater tank

Mass planting. Refer to

Indicative Plant Schedule

to Indicative Plant Schedule.

ndicative Plant Schedule

**RESI UNIT** 

**RESI UNIT** 

- RESHUNIT —

CARPARK

**RESI UNIT** 

**RESI UNIT** 

COR RESIUNIT

CARPARK

blockwork and

street trees

Schedule.

underplanted with

Streetscape planting. Refer to L05-L06 Indicative Plant

RL 32

RL 29

RL 26

RL 23

## habitation Custom timber bench seats Boundary buffer planting. Refer Cast insitu honed concrete footpaths Exposed aggregate concrete paving

Softfall paving and shade structures

Soft fall paving

Indicative child care screen treatments