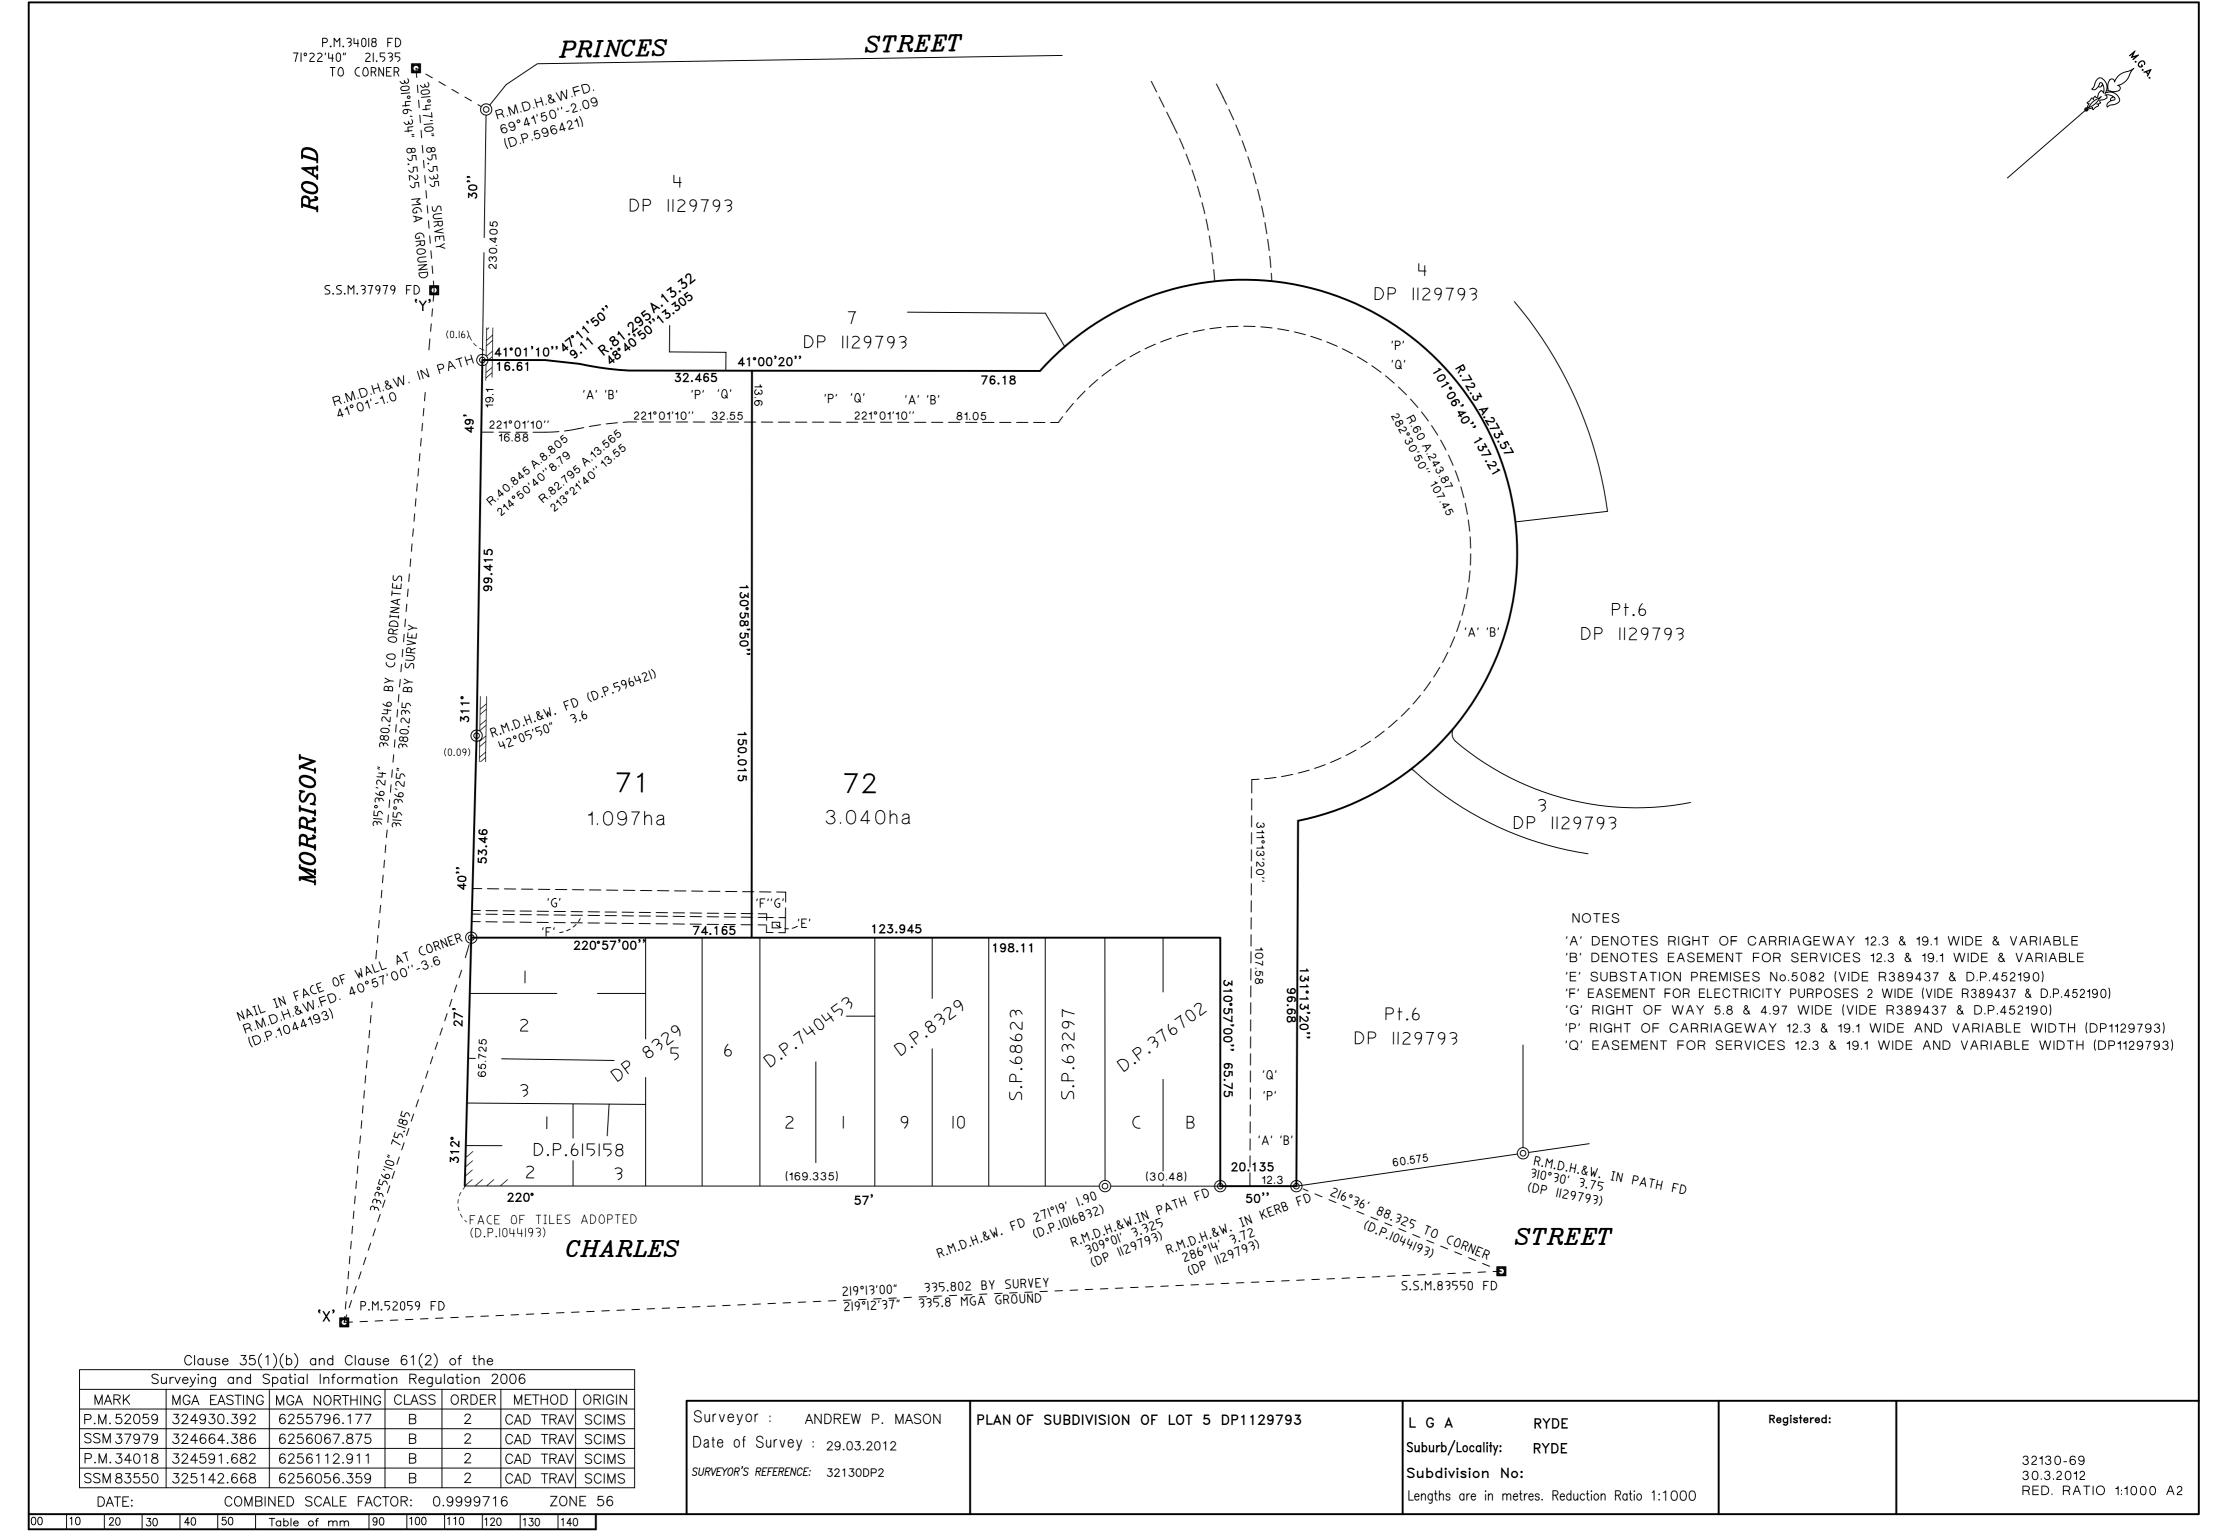

## WARNING: Creasing or folding will lead to rejection

| ō   |  |
|-----|--|
| USE |  |
| СE  |  |
| OFF |  |
| *   |  |

| SIGNATURES, SEALS and STATEMENTS of intention to dedicate<br>public roads, to create public reserves, drainage reserves, easements,<br>restrictions on the use of land or positive covenants.                                                                                                                       | *                                                                                                                                                                                                                                                                                                                               |
|---------------------------------------------------------------------------------------------------------------------------------------------------------------------------------------------------------------------------------------------------------------------------------------------------------------------|---------------------------------------------------------------------------------------------------------------------------------------------------------------------------------------------------------------------------------------------------------------------------------------------------------------------------------|
| <ul> <li>PURSUANT TO SECTION 88B OF THE CONVEYANCING ACT, 1919, IT IS INTENDED TO CREATE:</li> <li>1. RIGHT OF CARRIAGEWAY 12.3 &amp; 19.1 WIDE &amp; VARIABLE WIDTH</li> <li>2. EASEMENT FOR SERVICES 23.3 &amp; 19.1 WIDE &amp; VARIABLE WIDTH</li> </ul>                                                         | Registered:       *         Title System:       *         Purpose:       *         PLAN OF SUBDIVISION OF LOT 5 IN DP 1129793                                                                                                                                                                                                   |
|                                                                                                                                                                                                                                                                                                                     | LGA: RYDE                                                                                                                                                                                                                                                                                                                       |
|                                                                                                                                                                                                                                                                                                                     | Locality: RYDE                                                                                                                                                                                                                                                                                                                  |
|                                                                                                                                                                                                                                                                                                                     | Parish: HUNTERS HILL                                                                                                                                                                                                                                                                                                            |
|                                                                                                                                                                                                                                                                                                                     | County: CUMBERLAND                                                                                                                                                                                                                                                                                                              |
| Use PLAN FORM 6A<br>for additional certificates, signatures, seals and statements<br>Crown Lands NSW/Western Lands Office Approval<br>Iin approving this plan certify<br>(Authorised Officer)<br>that all necessary approvals in regard to the allocation of the land<br>shown herein have been given<br>Signature: | Surveying Regulation, 2006<br>I, ANDREW PHILIP MASON<br>Of PO BOX 56 MILSONS POINT NSW 1565<br>a surveyor registered under the <i>Surveying Act, 2002</i> , certify that the<br>survey represented in this plan is accurate, has been made in<br>accordance with the <i>Surveying Regulation, 2006</i> and was completed<br>on: |
| Subdivision Certificate<br>I certify that the provisions of s.109J of the Environmental Planning and<br>Assessment Act 1979 have been satisfied in relation to:<br>the proposed                                                                                                                                     | Datum Line: X-Y<br>Type: Urban                                                                                                                                                                                                                                                                                                  |
| (insert 'subdivision' or 'new road')  * Authorised Person/General Manager/Accredited Certifier Consent Authority: Date of Endorsement: Accreditation no: Subdivision Certificate no:                                                                                                                                | Plans used in the preparation of survey/compilation<br>DP 1129793                                                                                                                                                                                                                                                               |
| File no:                                                                                                                                                                                                                                                                                                            | (if insufficient space use Plan Form 6A annexure sheet)                                                                                                                                                                                                                                                                         |
| * Delete whichever is inapplicable.                                                                                                                                                                                                                                                                                 | SURVEYOR'S REFERENCE: 32130-69                                                                                                                                                                                                                                                                                                  |