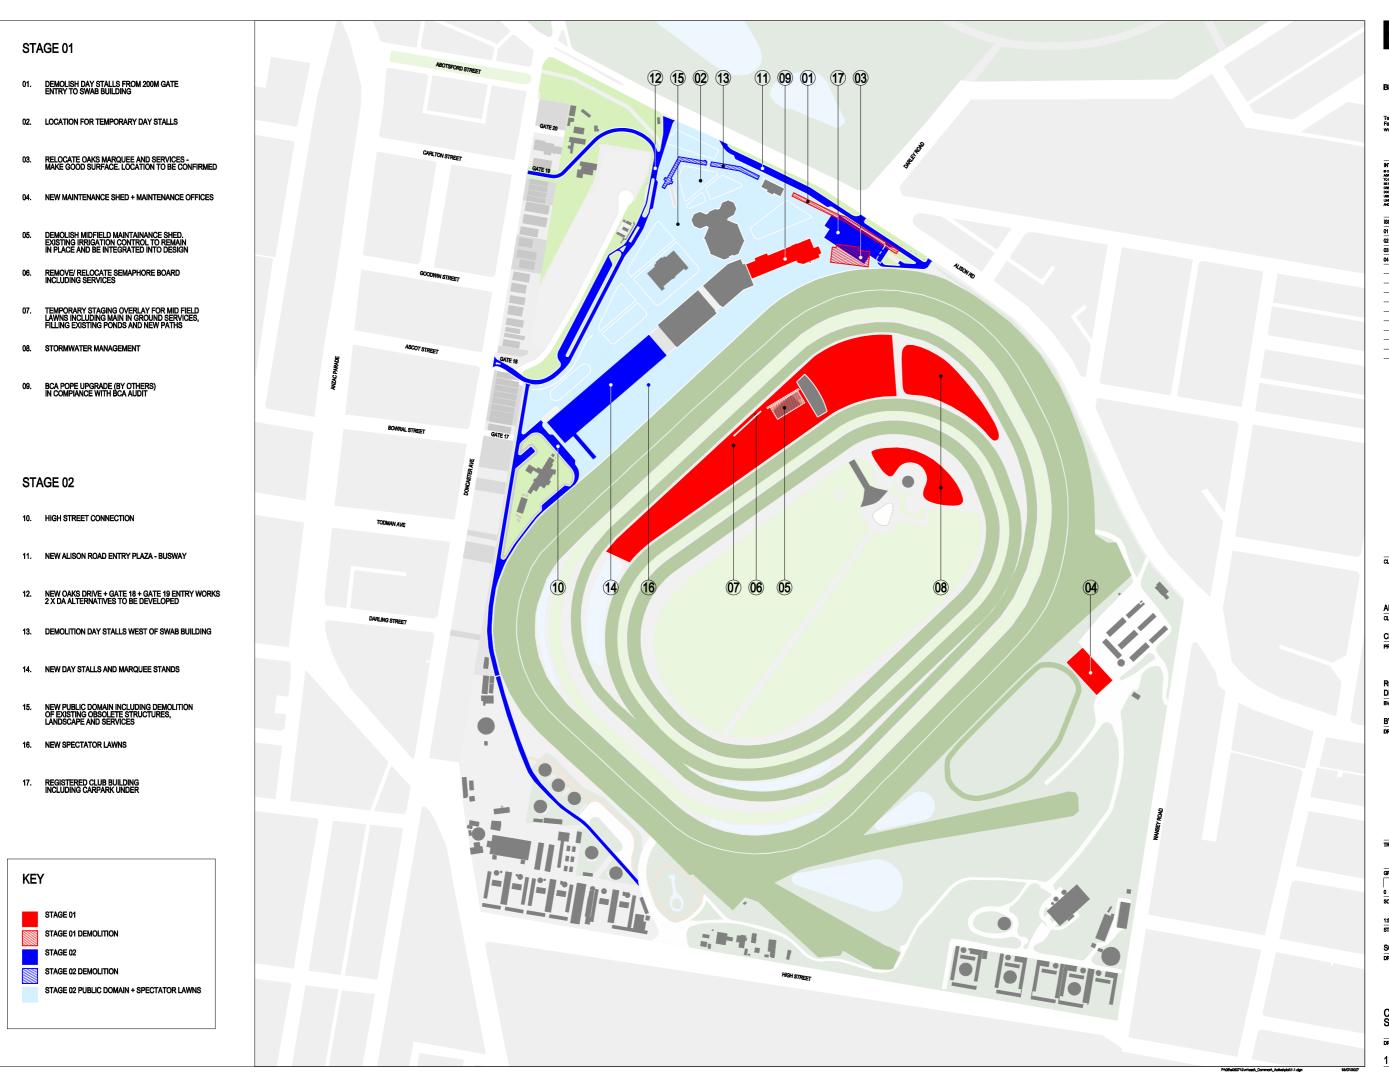

CLIENT

AUSTRALIAN JOCKEY CLUB

CLIENT PROJECT No.

ROYAL RANDWICK RACECOURSE DEVELOPMENT MASTERPLAN

BVN PROJECT No. - S050712 DRAWING KEY

TRUE NORTH

APPHIC SCALE 50000 125000

1:5000 @ A3 STATUS