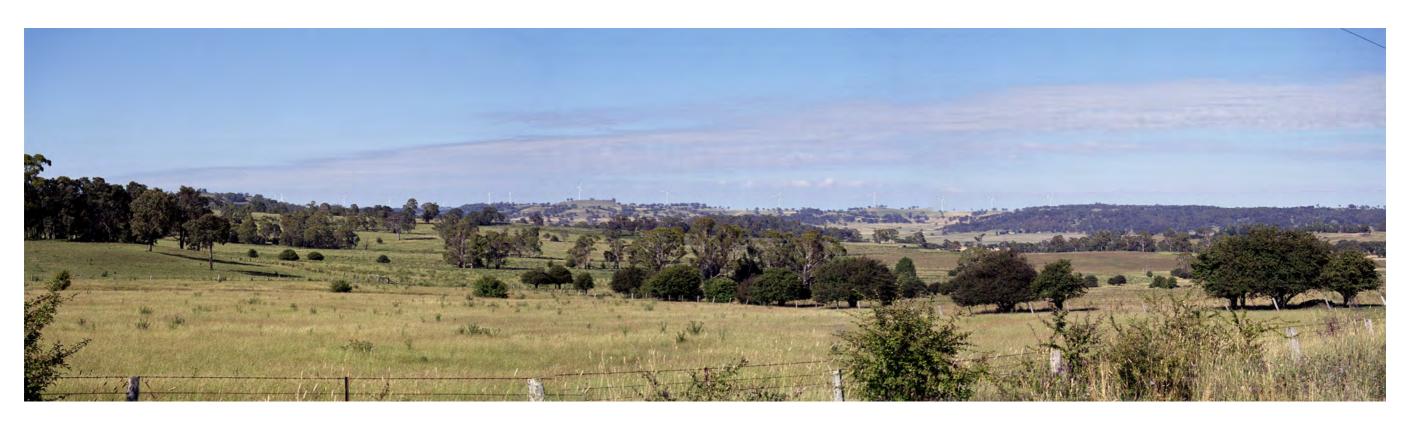

Plate 21: Gwydir Highway - Viewpoint 6 of the 2008 Environmental Assessment (Approved Layout)

Plate 22: Gwydir Highway - Viewpoint 6 (Proposed Modification)

Plate 23: Green House - view to north west from A-Frame second floor balcony (Approved layout)