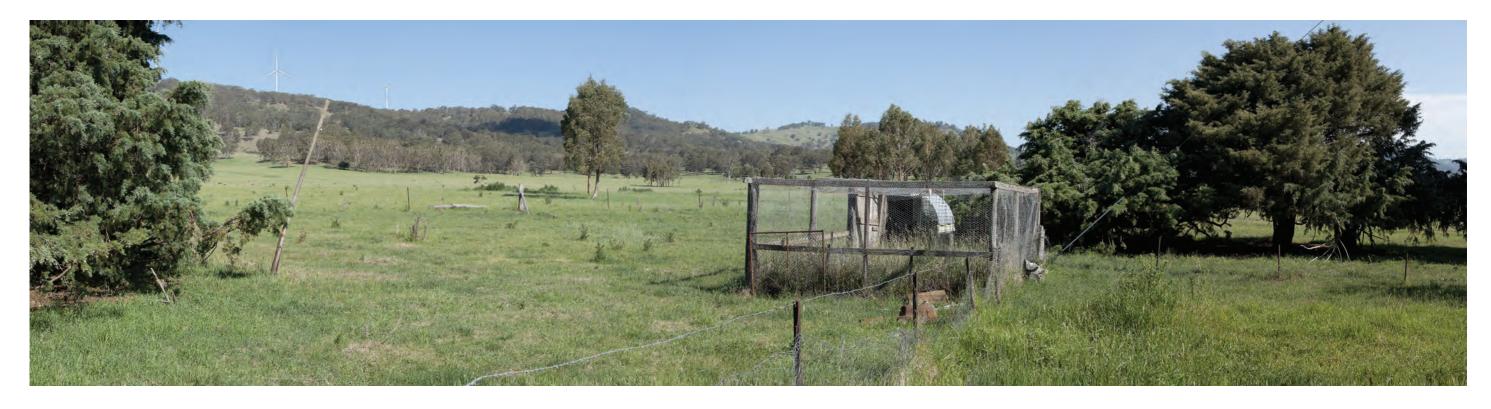

Plate 33: Illparran B - view from south east corner of residence (Approved layout)

Plate 34: Illparran B - view from south east corner of residence (Proposed Modification)