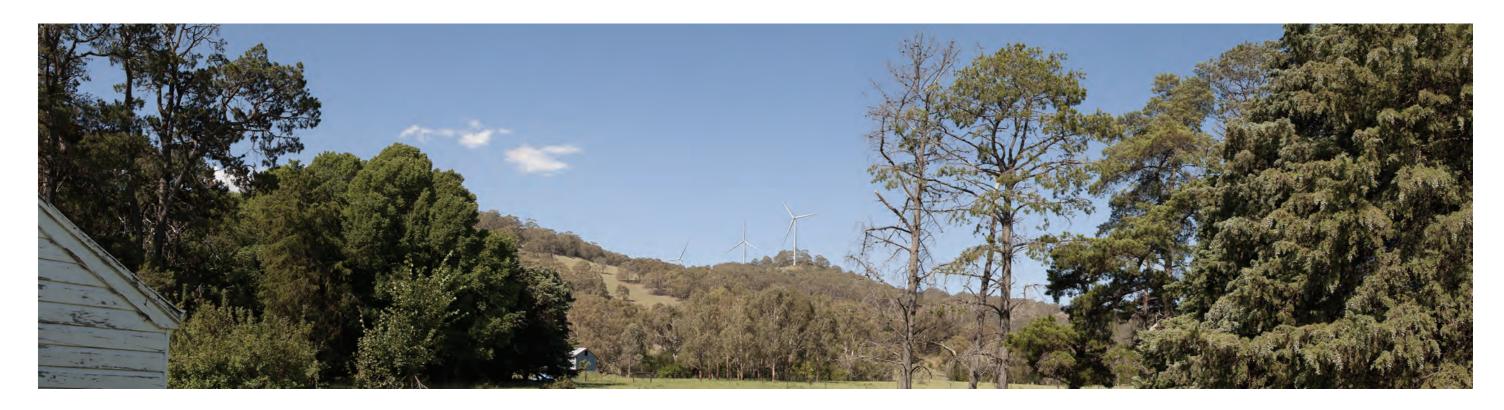

Plate 24: Green House - view to north west from A-Frame second floor balcony (Proposed Modification)

Plate 25: Green House - view to north west from access track to A-Frame (Approved layout)

Plate 26: Green House - view to north west from access track to A-Frame (Proposed Modification)