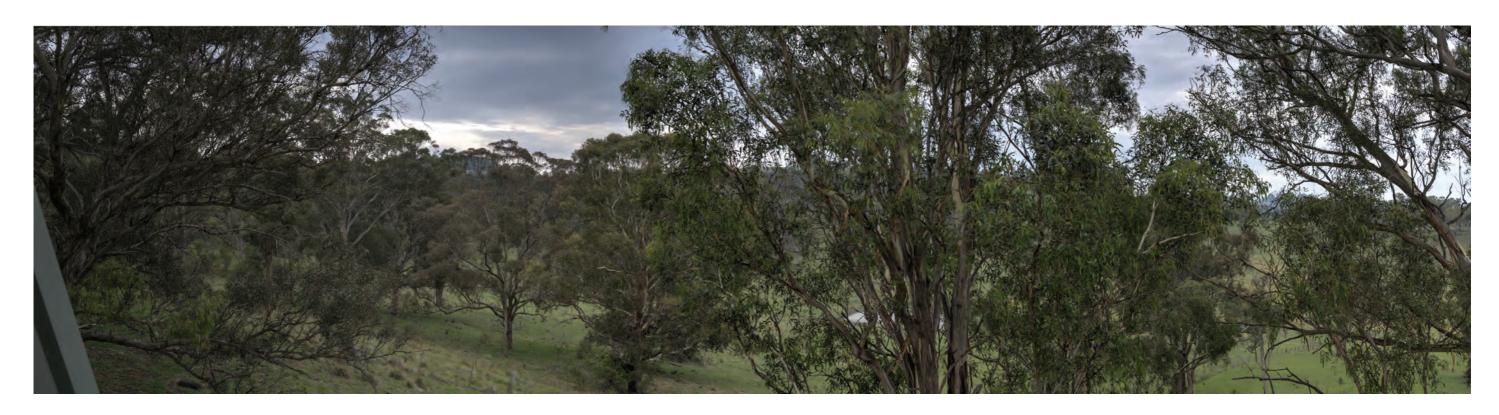

Plate 24: Green House - view to north west from A-Frame second floor balcony (Proposed Modification)

Plate 25: Green House - view to north west from access track to A-Frame (Approved layout)

Plate 26: Green House - view to north west from access track to A-Frame (Proposed Modification)