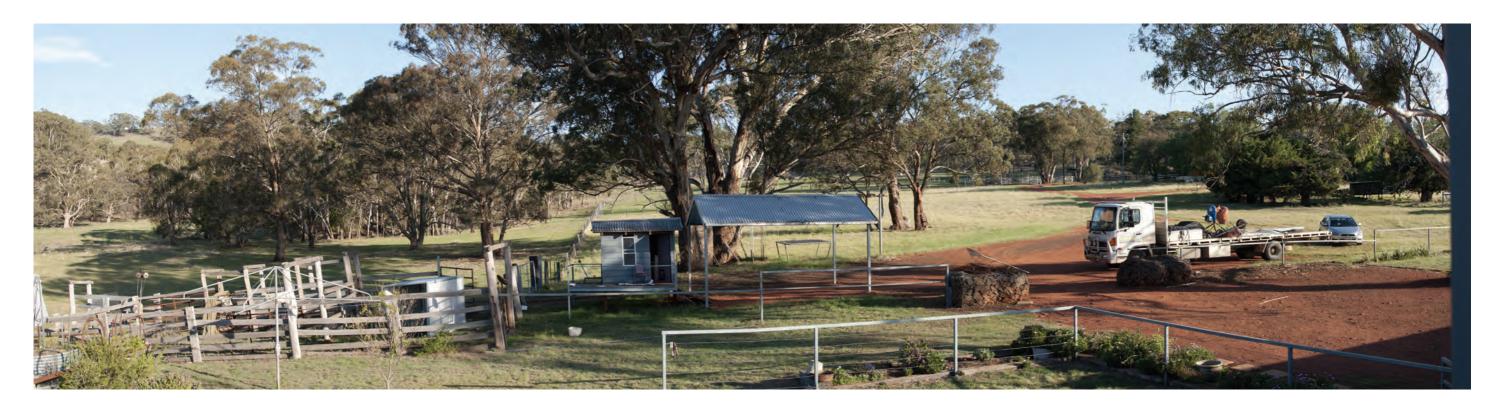

Plate 33: Illparran B - view from south east corner of residence (Approved layout)

Plate 34: Illparran B - view from south east corner of residence (Proposed Modification)