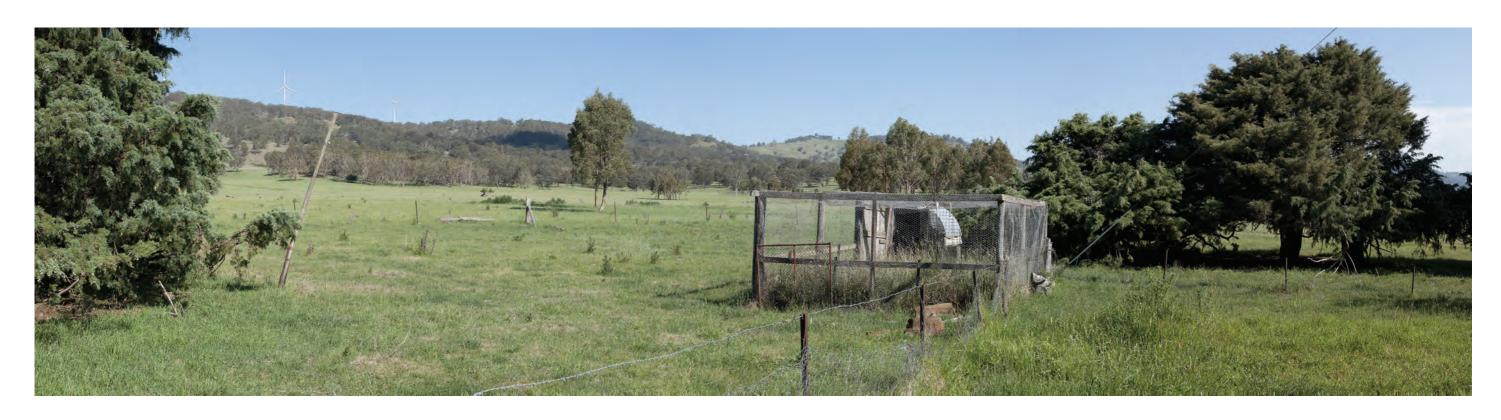

Plate 33: Illparran B - view from south east corner of residence (Approved layout)

Plate 34: Illparran B - view from south east corner of residence (Proposed Modification)