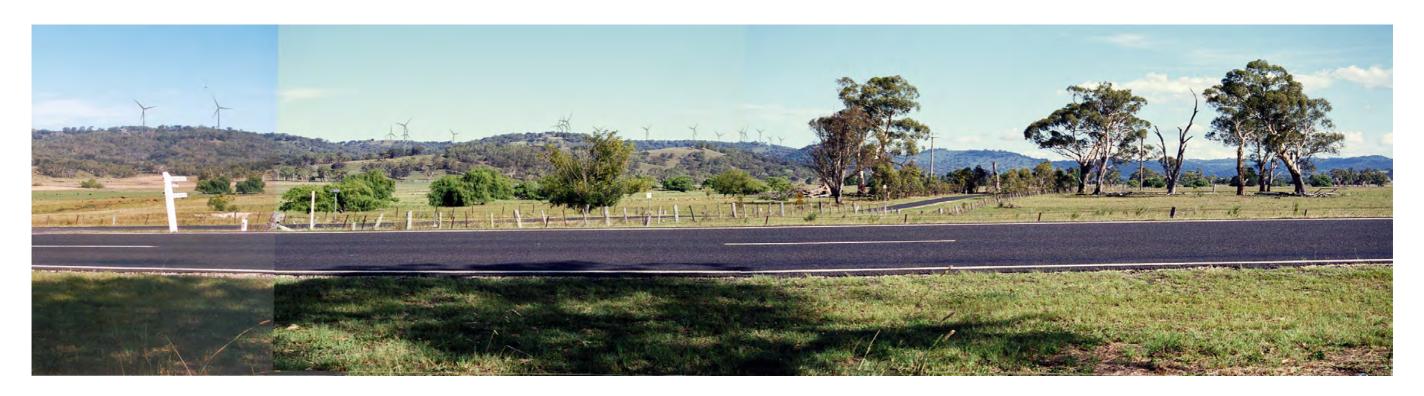

Plate 19: Intersection of Gwydir Highway and Waterloo Road - Viewpoint 3 of the 2008 Environmental Assessment (Approved layout)

Plate 20: Intersection of Gwydir Highway and Waterloo Road - Viewpoint 3 (Proposed Modification)