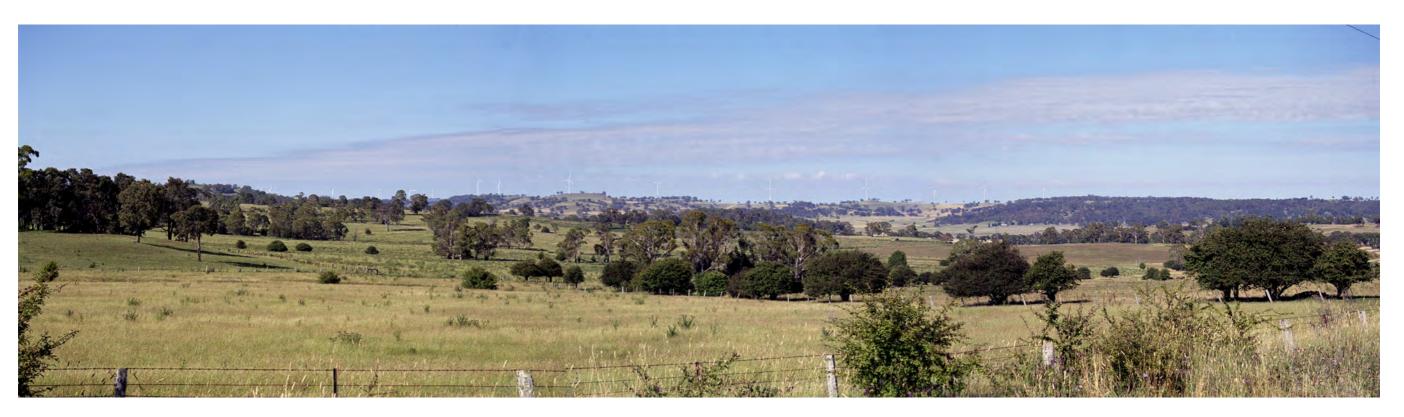

Plate 21: Gwydir Highway - Viewpoint 6 of the 2008 Environmental Assessment (Approved Layout)

Plate 22: Gwydir Highway - Viewpoint 6 (Proposed Modification)

Plate 23: Green House - view to north west from A-Frame second floor balcony (Approved layout)