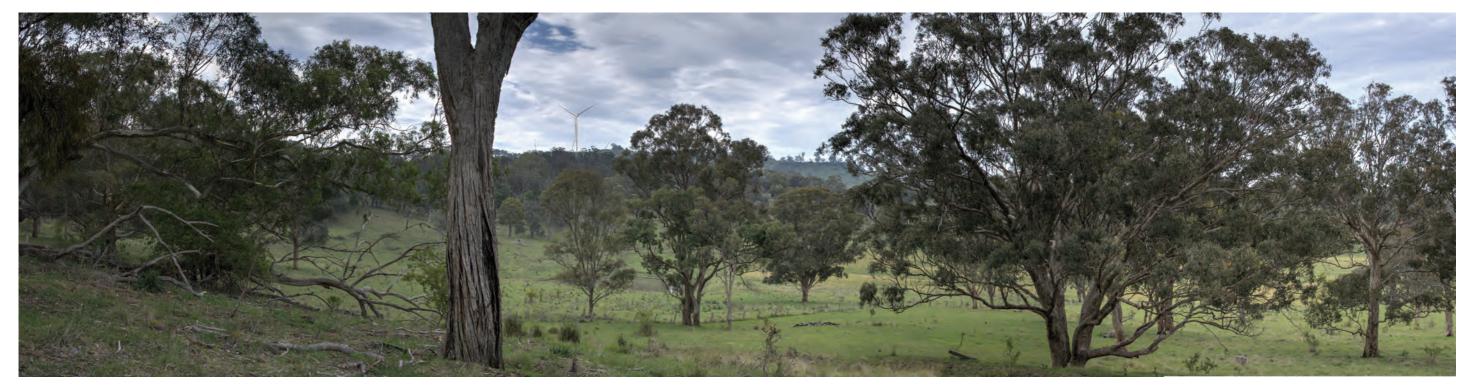

Plate 27: Rivoli - view to south from the verandah of the residence (Approved layout)

Plate 28: Rivoli - view to south from the verandah of the residence (Proposed Modification)

Plate 29: Rivoli - view to south from outside office window (Approved layout)

Plate 30: Rivoli - view to south from outside office window (Proposed Modification)

Plate 31: Illparran B - view to east from residence (Approved layout)

Plate 32: Illparran B - view to east from residence (Proposed Modification)