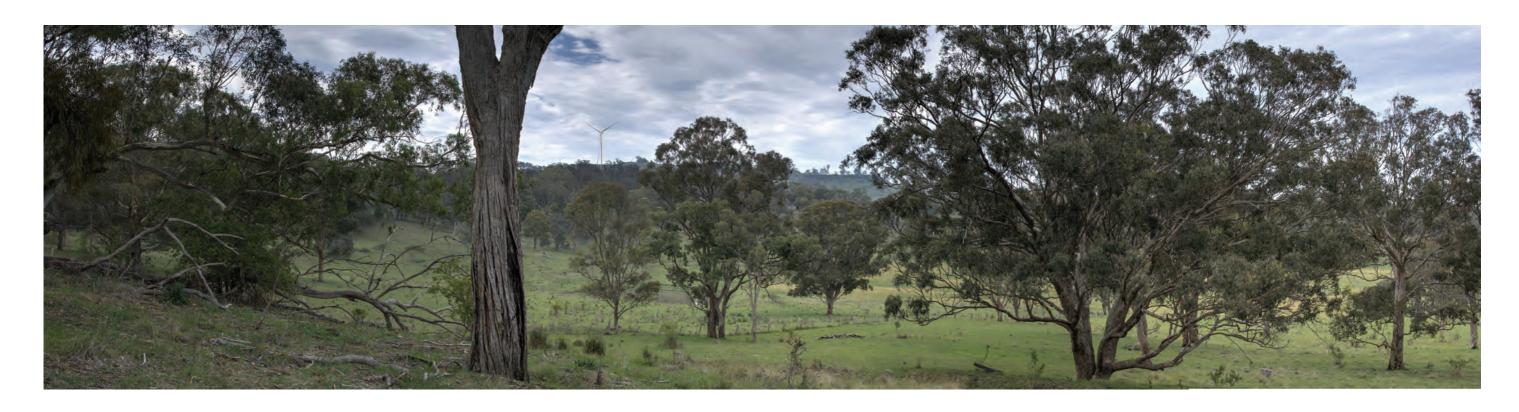

Plate 27: Rivoli - view to south from the verandah of the residence (Approved layout)

Plate 28: Rivoli - view to south from the verandah of the residence (Proposed Modification)

Plate 29: Rivoli - view to south from outside office window (Approved layout)