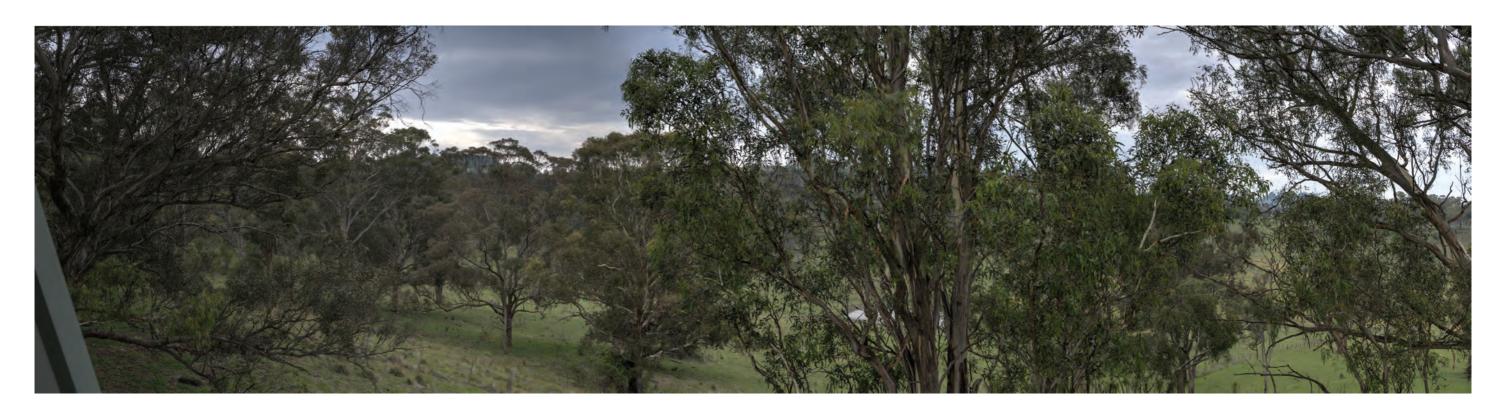

Plate 24: Green House - view to north west from A-Frame second floor balcony (Proposed Modification)

Plate 25: Green House - view to north west from access track to A-Frame (Approved layout)

Plate 26: Green House - view to north west from access track to A-Frame (Proposed Modification)