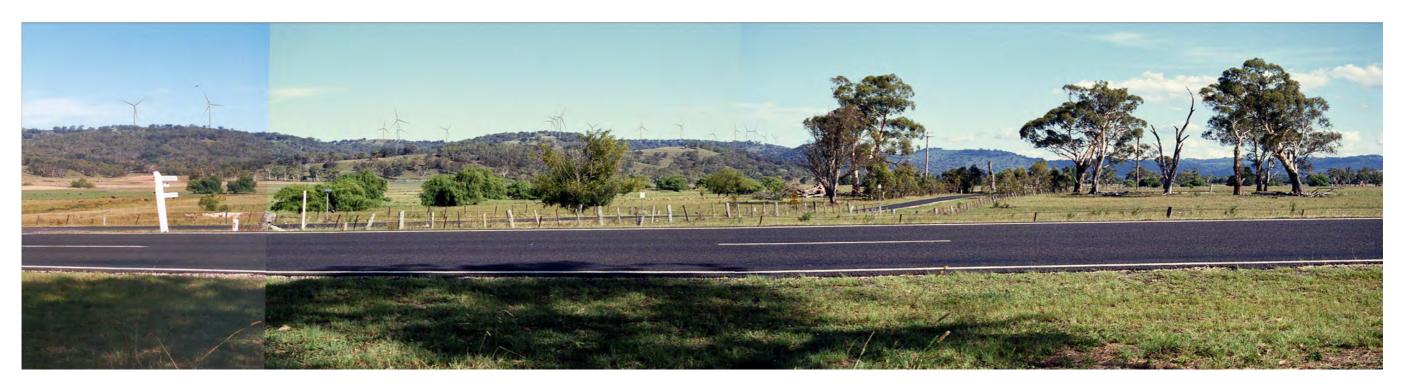

Plate 19: Intersection of Gwydir Highway and Waterloo Road - Viewpoint 3 of the 2008 Environmental Assessment (Approved layout)

Plate 20: Intersection of Gwydir Highway and Waterloo Road - Viewpoint 3 (Proposed Modification)