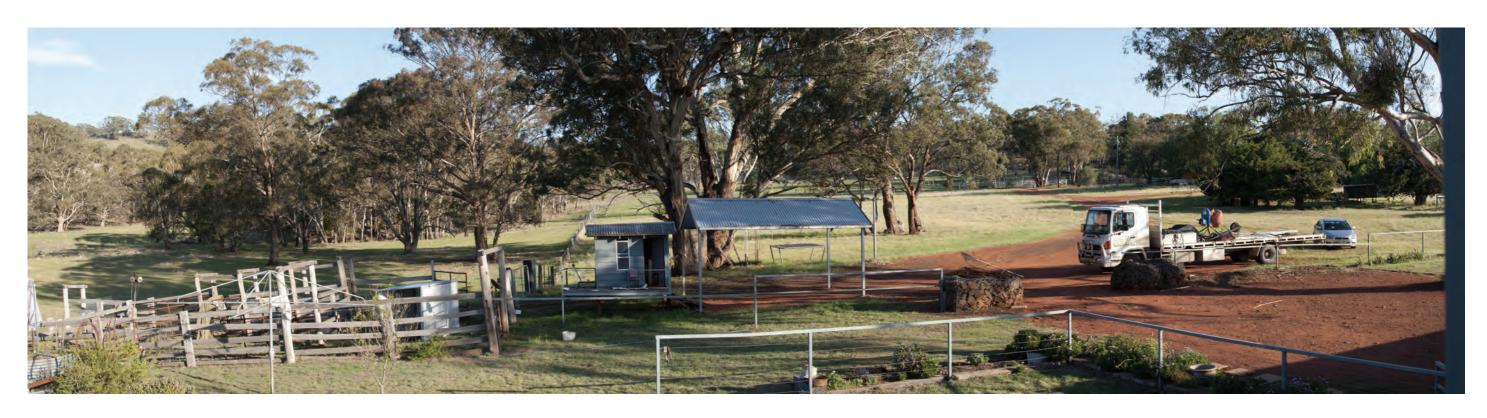

Plate 33: Illparran B - view from south east corner of residence (Approved layout)

Plate 34: Illparran B - view from south east corner of residence (Proposed Modification)