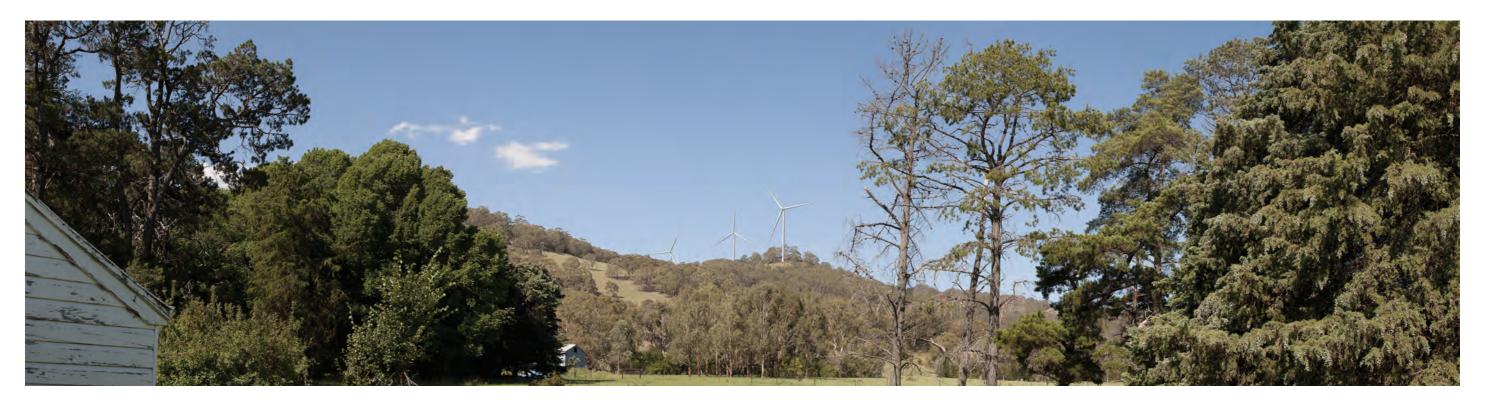

Plate 21: Gwydir Highway - Viewpoint 6 of the 2008 Environmental Assessment (Approved Layout)

Plate 22: Gwydir Highway - Viewpoint 6 (Proposed Modification)

Plate 23: Green House - view to north west from A-Frame second floor balcony (Approved layout)

Plate 24: Green House - view to north west from A-Frame second floor balcony (Proposed Modification)

Plate 25: Green House - view to north west from access track to A-Frame (Approved layout)

Plate 26: Green House - view to north west from access track to A-Frame (Proposed Modification)