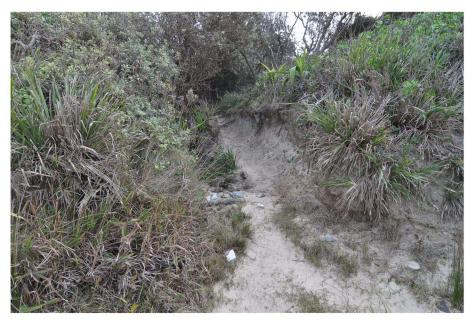

PHOTOGRAPHIC PLATE No. 1: Path access at beach. Some minor bank stabalisation required using Treemax Recover™ or equivalent and planting in accordance with Vegetation Management Plan (VMP)

PHOTOGRAPHIC PLATE No. 2: Access path across gully. Boardwalk to board and chain accessway will transition at base of photo