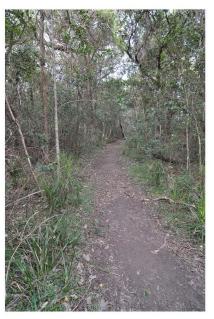

PHOTOGRAPHIC PLATE No. 5: Typical character and width of existing path access. The boardwalk is to be aligned along the path

**PHOTOGRAPHIC PLATE No. 6**: Existing path entry into SEPP 26 Rainforest

KING + CAMPBELL