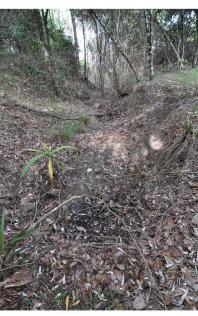

PHOTOGRAPHIC PLATE No. 3: Existing eroded minor gully to be rehabilitated - refer to Vegetation Management Plan (VMP)

**PHOTOGRAPHIC PLATE No. 4**: Boardwalk to be aligned carefully between these two trees