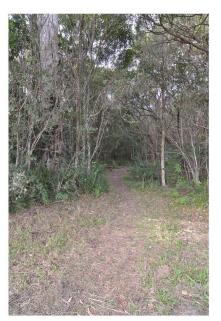

PHOTOGRAPHIC PLATE No. 5: Typical character and width of existing path access. The boardwalk is to be aligned along the path

**PHOTOGRAPHIC PLATE No. 6**: Existing path entry into SEPP 26 Rainforest

KING + CAMPBELL