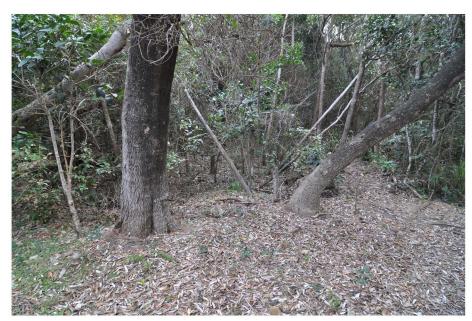

PHOTOGRAPHIC PLATE No. 3: Existing eroded minor gully to be rehabilitated - refer to Vegetation Management Plan (VMP)

**PHOTOGRAPHIC PLATE No. 4**: Boardwalk to be aligned carefully between these two trees