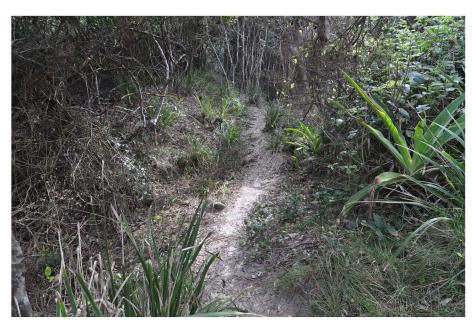

PHOTOGRAPHIC PLATE No. 5: Typical character and width of existing path access. The boardwalk is to be aligned along the path

**PHOTOGRAPHIC PLATE No. 6**: Existing path entry into SEPP 26 Rainforest

KING + CAMPBELL