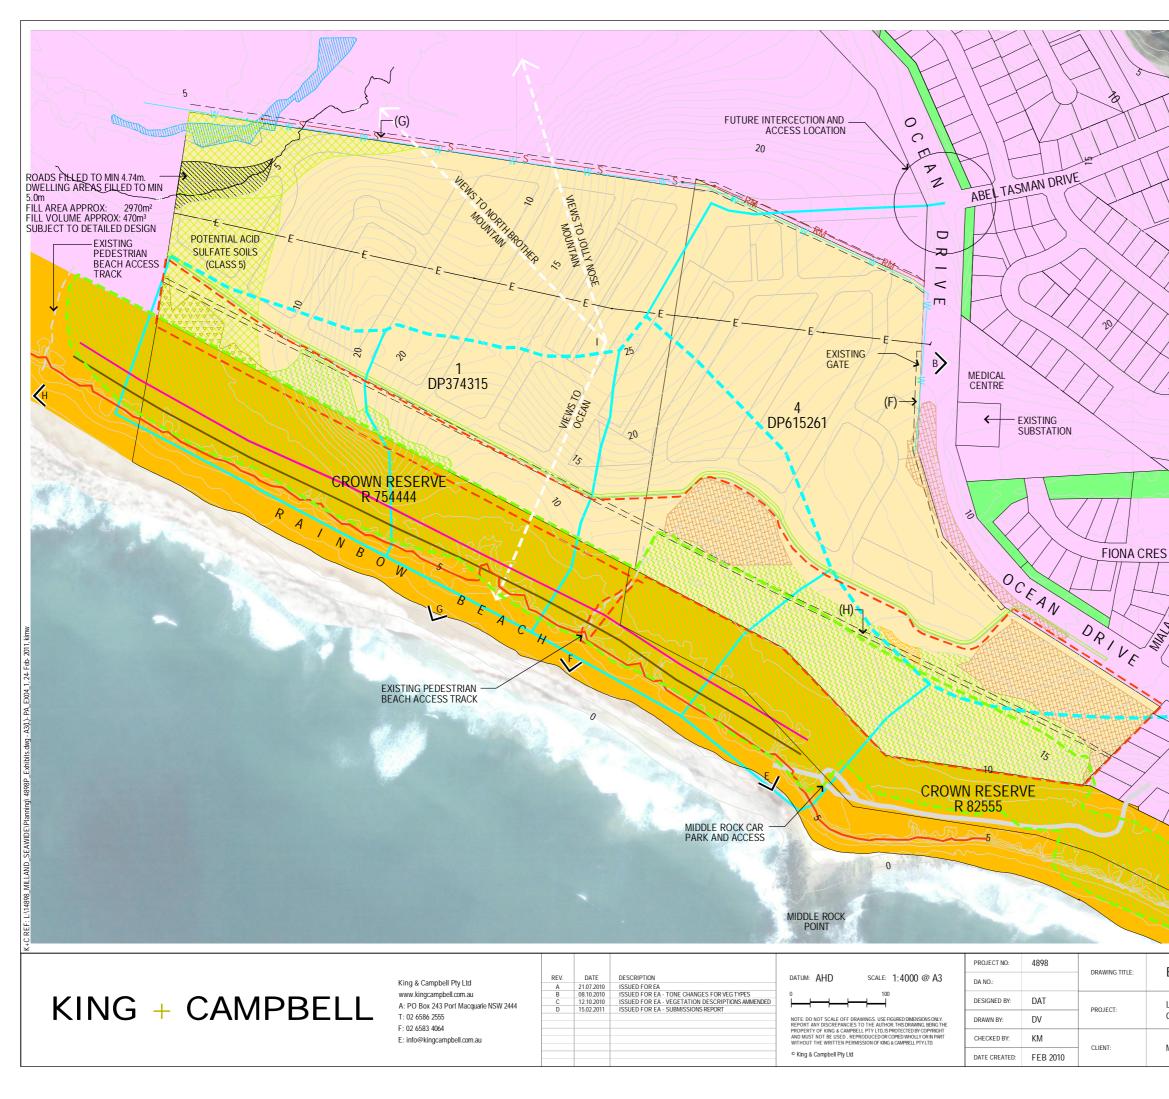

## LEGEND EXTENT OF PROJECT APPLICATION SEPP 26 BOUNDARY (AS GAZETTED) EXISTING CADASTRAL BOUNDARIES PROPOSED CONCEPT PLAN LAYOUT FLOOD LEVEL RL 4.74m REQUIRED FILLING EXISTING VEGETATION (SOURCE PPEC, 2010 LITTORAL RAINFOREST FOREST (OPEN) FOREST (SWAMP) FOREST (RIPARIAN) WOODLAND GRASSLAND (WHERE THE ABOVE ASSOCIATIONS DO NOT OCCUR) **EXISTING ZONING** RURAL 1(a1) RESIDENTIAL 2(a) ENVIRONMENTAL PROTECTION - COASTAL 7(f1) 15 OPEN SPACE 6(a) POTENTIAL ACID SULPHATE SOILS - CLASS 5 (SOURCE HASTINGS LEP 2001) STORMWATER CATCHMENT BOUNDARIES **EXISTING SERVICES** WATERMAIN - OVERHEAD ELECTRICITY SEWER RISING MAIN GRAVITY SEWER MAIN EXISTING MIDDLE ROCK VEHICULAR DRIVEWAY AND CARPARK EASEMENT BOUNDARY EASEMENT FOR WATER SUPPLY (F) PIPELINE 5 WIDE (VIDE X86035) EASEMENT FOR WATER SUPPLY AND SEWERAGE PIPELINES VARIABLE WIDTH (VIDE X879674) (G) EASEMENT FOR WATER SUPPLY (VIDE (H) N744276) PHOTO LOCATION (SEE EXHIBIT 9: VIEW ANALYSIS FOR DETAIL) v SMEC COASTAL HAZARD DATA IMMEDIATE LIMIT OF ZONE OF WAVE IMPACT AND SLOPE ADJUSTMENT IMMEDIATE LIMIT OF ZONE OF REDUCED FOUNDATION CAPACITY MAXIMUM WAVE RUNUP CAUTION This plan has been prepared for the purpose of a concept plan application. the information shown herein is only reliable for the above

EXHIBIT PA 04:SITE ANALYSIS (SHEET 01)

purpose. It should not therefore be used for any

other purpose without verification.

LOT 1 DP 374315 & LOT 4 DP615261 OCEAN DRIVE, PORT MACQUARIE

MILLAND PTY LTD & SEAWIDE PTY LTD

| DRAWING NO:        | SHEET: | REVISION: |
|--------------------|--------|-----------|
| 4898P_Exhibits.dwg | 1      | D         |