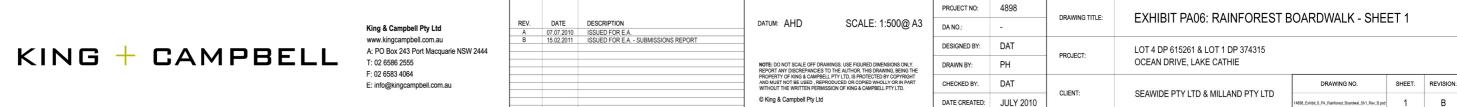

PHOTOGRAPHIC PLATE No. 1: Path access at beach. Some minor bank stabalisation required using Treemax Recover™ or equivalent and planting in accordance with Vegetation Management Plan (VMP)

PHOTOGRAPHIC PLATE No. 2: Access path across gully. Boardwalk to board and chain accessway will transition at base of photo

PHOTOGRAPHIC PLATE No. 3: Existing eroded minor gully to be rehabilitated - refer to Vegetation Management Plan (VMP)

PHOTOGRAPHIC PLATE No. 4: Boardwalk to be aligned carefully between these two trees

PHOTOGRAPHIC PLATE No. 5: Typical character and width of existing path access. The boardwalk is to be aligned along the path

**PHOTOGRAPHIC PLATE No. 6**: Existing path entry into SEPP 26 Rainforest

KING + CAMPBELL