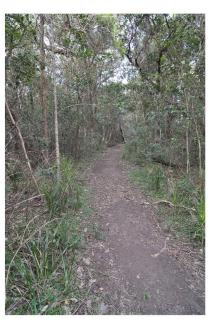

PHOTOGRAPHIC PLATE No. 5: Typical character and width of existing path access. The boardwalk is to be aligned along the path

**PHOTOGRAPHIC PLATE No. 6**: Existing path entry into SEPP 26 Rainforest

KING + CAMPBELL