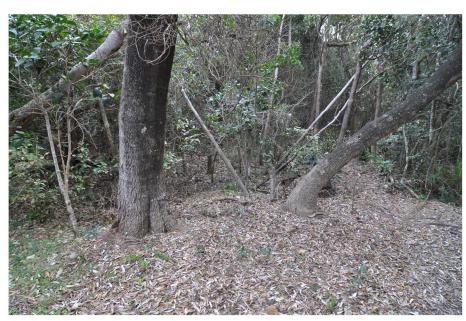

PHOTOGRAPHIC PLATE No. 3: Existing eroded minor gully to be rehabilitated - refer to Vegetation Management Plan (VMP)

PHOTOGRAPHIC PLATE No. 4: Boardwalk to be aligned carefully between these two trees