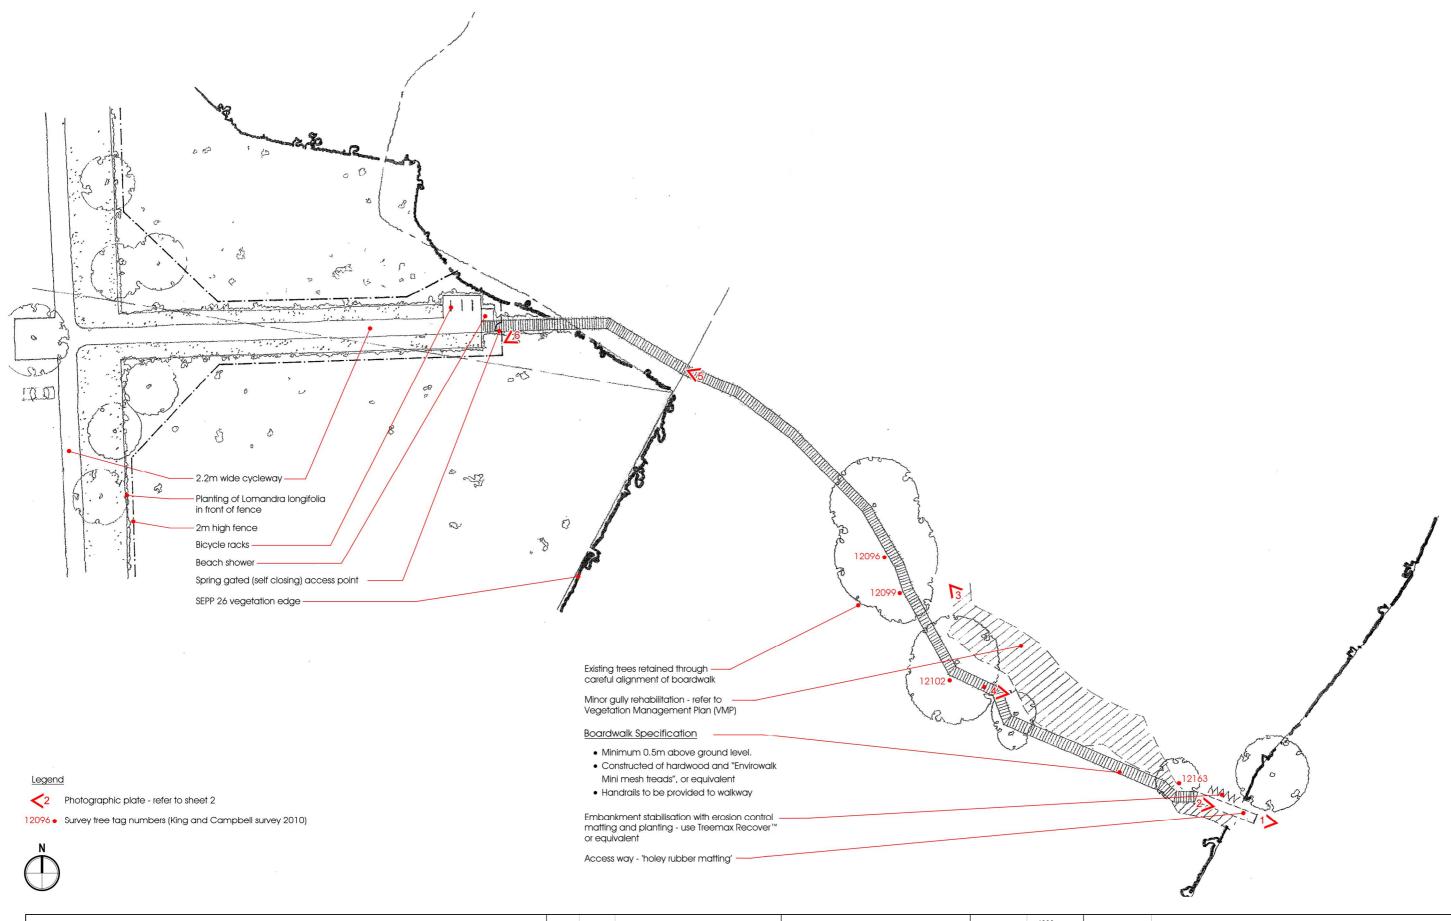

PHOTOGRAPHIC PLATE No. 1: Path access at beach. Some minor bank stabalisation required using Treemax Recover™ or equivalent and planting in accordance with Vegetation Management Plan (VMP)

PHOTOGRAPHIC PLATE No. 2: Access path across gully. Boardwalk to board and chain accessway will transition at base of photo

PHOTOGRAPHIC PLATE No. 3: Existing eroded minor gully to be rehabilitated - refer to Vegetation Management Plan (VMP)

PHOTOGRAPHIC PLATE No. 4: Boardwalk to be aligned carefully between these two trees

PHOTOGRAPHIC PLATE No. 5: Typical character and width of existing path access. The boardwalk is to be aligned along the path

**PHOTOGRAPHIC PLATE No. 6**: Existing path entry into SEPP 26 Rainforest

KING + CAMPBELL