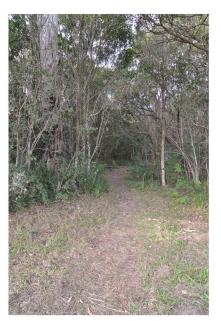

PHOTOGRAPHIC PLATE No. 5: Typical character and width of existing path access. The boardwalk is to be aligned along the path

**PHOTOGRAPHIC PLATE No. 6**: Existing path entry into SEPP 26 Rainforest

KING + CAMPBELL