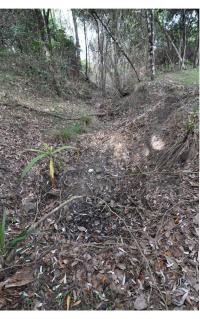

PHOTOGRAPHIC PLATE No. 3: Existing eroded minor gully to be rehabilitated - refer to Vegetation Management Plan (VMP)

PHOTOGRAPHIC PLATE No. 4: Boardwalk to be aligned carefully between these two trees