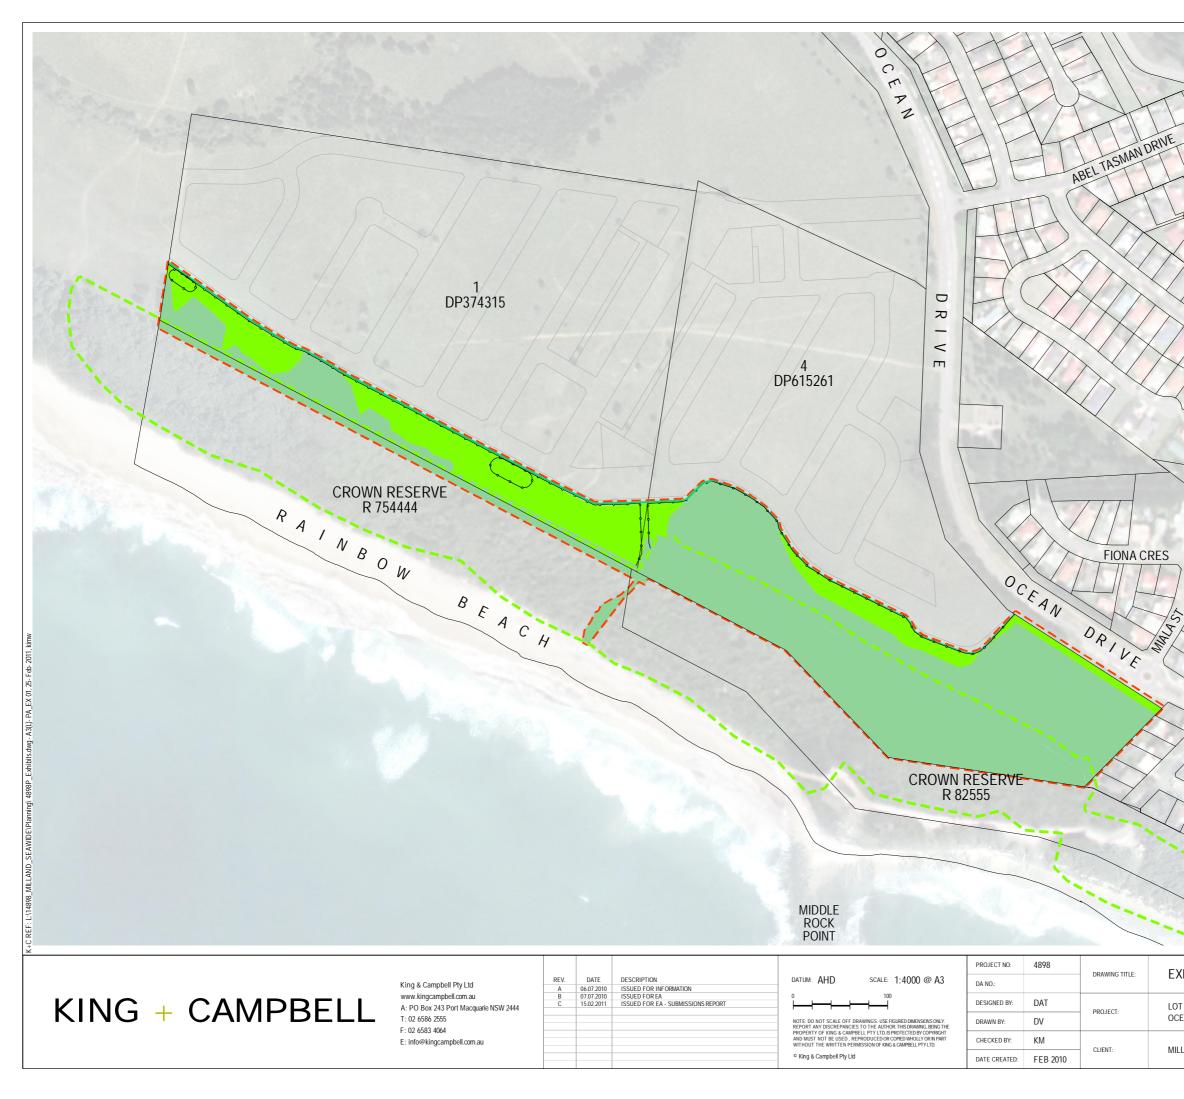

## LEGEND

EXTENT OF PROJECT APPLICATION
EXISTING CADASTRAL BOUNDARIES
PROPOSED CONCEPT PLAN LAYOUT
SEPP 26 BOUNDARY (AS GAZETTED)
REVEGETATION AREA
EXISTING VEGETATION TO BE RETAINED
ROW OF LOMANDRA LONGIFOLIA
2 METRE HIGH FENCE

## EXHIBIT PA 01: SITE CONTEXT

## LOT 1 DP 374315 & LOT 4 DP615261 OCEAN DRIVE, PORT MACQUARIE

MILLAND PTY LTD & SEAWIDE PTY LTD

| DRAWING NO:        | SHEET: | REVISION: |
|--------------------|--------|-----------|
| 4898P_Exhibits.dwg | 1      | С         |