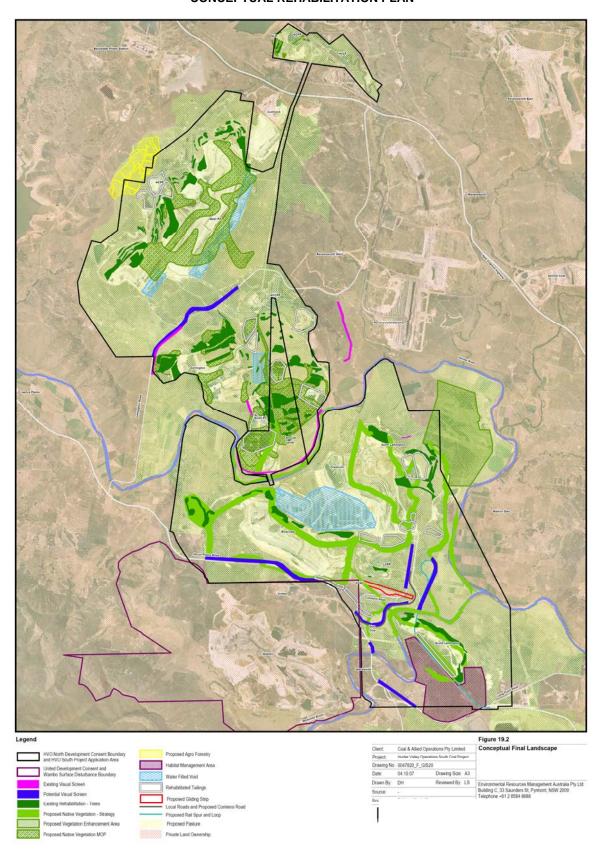

#### Rehabilitation

34. The Proponent shall progressively rehabilitate the site in a manner that is generally consistent with the final landform set out in the EA (shown conceptually in Appendix 6) to the satisfaction of the Executive Director, Mineral Resources in DRE and the Director-General.

### Landscape Management Plan

- 35. The Proponent shall prepare and implement a detailed Landscape Management Plan for the project to the satisfaction of the Director-General and the Executive Director, Mineral Resources in DRE. This plan must:
  - (a) be prepared by suitably qualified expert/s;
  - (b) be prepared in consultation with NOW, DRE and Council where appropriate jurisdictions exist;
  - (c) be submitted for approval within 12 months from the date of this approval or as otherwise approved by the Director-General; and

- (d) include:
  - · a Rehabilitation and Biodiversity Management Plan;
  - · Final Voids Management Plans; and
  - a Mine Closure Plan.

Note: The Department accepts that the initial Landscape Management Plan may not include the detailed Final Void Management Plan and Mine Closure Plan. However, if this occurs, the Proponent will be required to seek approval from the Director-General for an alternative timetable for the completion and approval of the Final Void Management Plan and Mine Closure Plan.

## **Rehabilitation and Biodiversity Management Plan**

- 36. The Rehabilitation and Biodiversity Management Plan must include:
  - (a) the objectives for rehabilitation of the site and offset area:
  - (b) a description of how the rehabilitation of the site would be integrated with the rehabilitation and offset strategies of the Warkworth/Mt Thorley, Wambo, United, HVO North, Ravensworth West, Ravensworth South, Narama and Ashton mines to ensure there is a comprehensive strategic framework for the restoration and enhancement of the landscape over time;
  - (c) a description of the short, medium, and long term measures that would be implemented to:
    - rehabilitate the site:
    - manage the remnant vegetation and habitat on the site;
    - maximise effective habitat linkages to surrounding vegetated lands;
    - conserve and reuse topsoil:
    - control weeds, feral pests and access; and
    - manage any potential conflicts between the rehabilitation works and Aboriginal cultural heritage;
  - (d) detailed performance and completion criteria for the rehabilitation of the site;
  - (e) a detailed description of how the performance of the rehabilitation of the mine would be monitored over time to achieve the stated objectives;
  - (f) a detailed description of what measures and procedures would be implemented over the next 3 years to rehabilitate the site;
  - (g) a description of the potential risks to successful rehabilitation and/or revegetation, and a description of the contingency measures that would be implemented to mitigate these risks; and
  - (h) details of who (by person and/or position) is responsible for monitoring, reviewing, and implementing the plan.