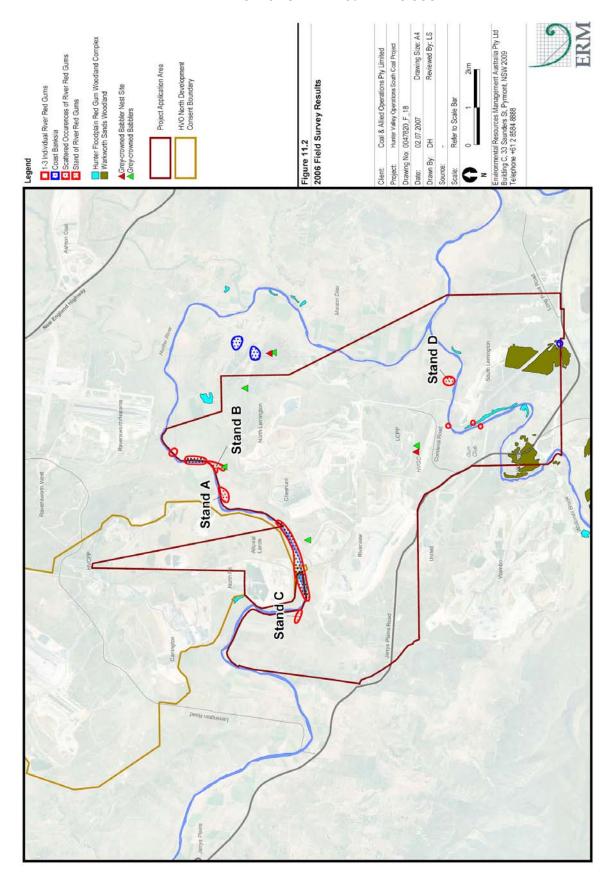

# **River Red Gum Restoration Strategy**

- 30. Within 12 months of the date of this approval, or otherwise agreed by the Director-General, the Proponent shall review, revise and provide a timetable for the implementation the HVO River Red Gum Strategy for the Hunter River and Wollombi Brook river red gum populations (as shown in Appendix 8), in consultation with NOW and EPA, and to the satisfaction of the Director-General. This strategy must be prepared by suitably qualified expert/s, and must include:
  - (a) the conservation and restoration objectives for the river red gum populations;
  - (b) a description of the short, medium and long term measures that would be implemented to conserve and restore the river red gum populations (including measures to address matters which affect the long term health and sustainability of the river red gums such as surface and ground water supply, and controlling weeds, livestock and feral animals); and
  - (c) detailed assessment and completion criteria for the conservation and restoration of the river red gum populations.

#### **Hunter Lowland Red Gum Forest**

31. The Proponent shall protect all stands of the Hunter Lowland Red Gum Forest (also identified as Hunter Floodplain Red Gum Woodland Complex in the EA) endangered ecological community within the site, and adjacent lands under the control of the Proponent, as shown in Appendix 8, to the satisfaction of the Director-General.