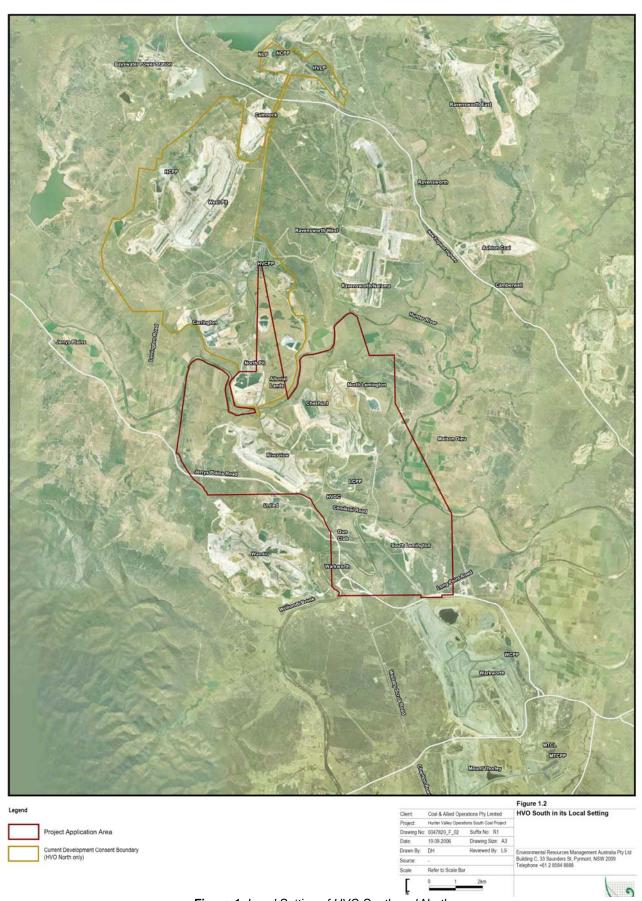

| N                  | N                  | Warkworth North West              |
| 176   |         | 823775  | Road                                              | N                  | N                  | Warkworth North West              |
| 193   |         | 755267  | Road                                              | N                  | Υ                  | Warkworth Village                 |
| 180   |         | 823775  | Singleton Shire Council (Road)                    | Υ                  | N                  | Warkworth North West              |
|       | I.      | 520770  | (                                                 |                    | 1                  | . Tankinorum Woot                 |

# APPENDIX 2 PROJECT LAYOUT PLANS



Figure 1: Local Setting of HVO South and North



Figure 2: Amended Project Application Area

# APPENDIX 3 CNA STATEMENT OF COMMITMENTS

The following Statement of Commitments has been prepared in accordance with the DGRs and Part 3A of the *EP&A Act*. These commitments outline the management, mitigation and monitoring measures to be adhered to by CNA throughout the development and operation of the proposed HVO South Coal Project to manage potential environmental impacts arising from the proposal.

Management of activities occurring at HVO is undertaken with reference to the corresponding management plan that details the key objectives and control measures. The management plans outline key environmental issues, performance criteria, recommended control measures, monitoring, inspection an