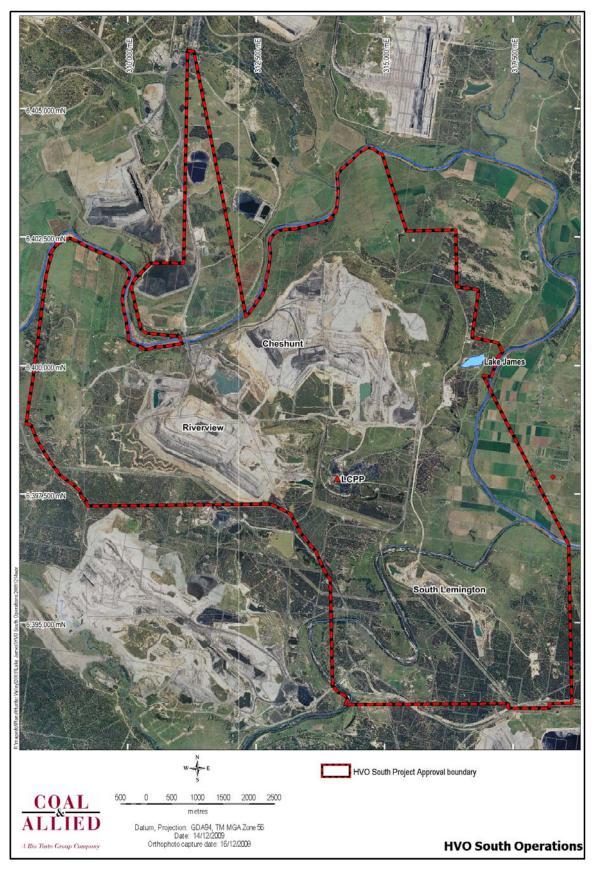

| N                  | Warkworth North West              |
| 176   |         | 823775  | Road                                              | N                  | N                  | Warkworth North West              |
| 193   |         | 755267  | Road                                              | N                  | Υ                  | Warkworth Village                 |
| 180   |         | 823775  | Singleton Shire Council (Road)                    | Υ                  | N                  | Warkworth North West              |
|       | I.      | 520770  | (                                                 |                    | 1                  | . Tankinorum Woot                 |

# APPENDIX 2 PROJECT LAYOUT PLANS



Figure 1: Local Setting of HVO South and North



Figure 2: Amended Project Application Area

# APPENDIX 3 CNA STATEMENT OF COMMITMENTS

The following Statement of Commitments has been prepared in accordance with the DGRs and Part 3A of the *EP&A Act*. These commitments outline the management, mitigation and monitoring measures to be adhered to by CNA throughout the development and operation of the proposed HVO South Coal Project to manage potential environmental impacts arising from the proposal.

Management of activities occurring at HVO is undertaken with reference to the corresponding management plan that details the key objectives and control measures. The management plans outline key environmental issues, performance criteria, recommended control measures, monitoring, inspection and incident management requirements, performance re