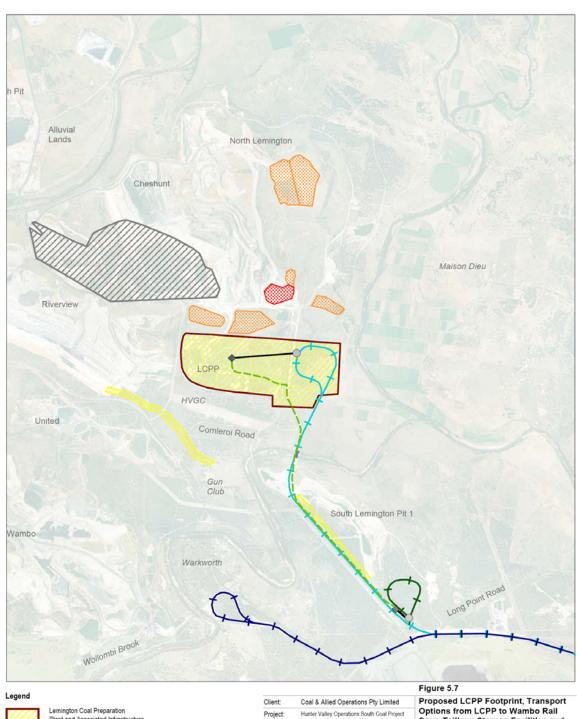

### LCPP 'Short Loop' Rail Line

46. Prior to the commencement of construction activities for the Lemington Coal Preparation Plant 'short loop' rail line and coal loading facilities, the Proponent shall provide an alternative area of Habitat Management Area, to replace that disturbed by mining operations or construction of mine infrastructure, to the satisfaction of the Director-General.