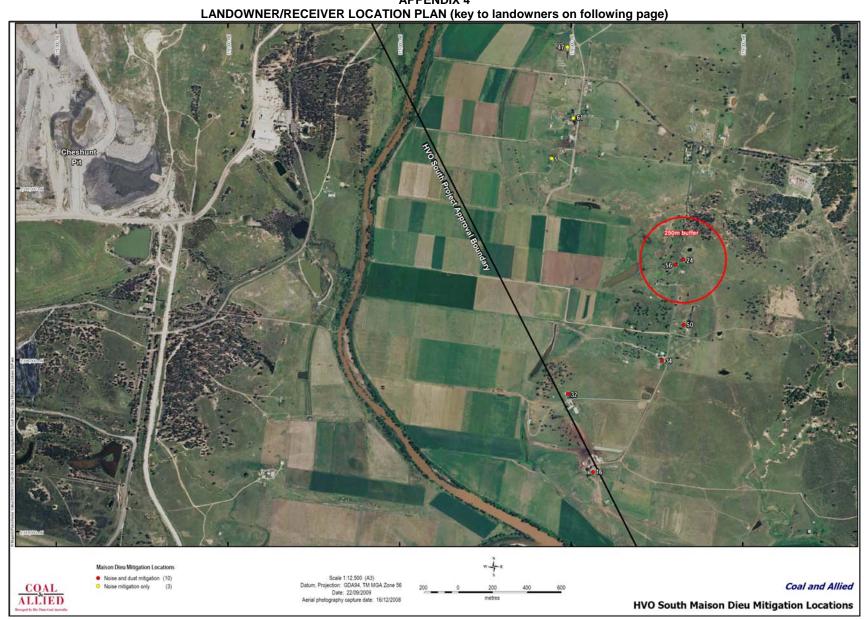

#### Notes:

- Noise impacts at HVCG are to be assessed in the immediate vicinity of its residential facilities and/or clubhouse. Noise impact assessment limits are only applicable during times of use that have been notified by HVGC to the Proponent.
- The land numbers and receiver references are as described in the EA, and shown in Appendix 4.
- To determine compliance with the L<sub>Aeq(15 minute)</sub> noise limits, noise from the project is to be measured at the most affected point within the residential boundary, or at the most affected point within 30 metres of a dwelling (rural situations) where the dwelling is more than 30 metres from the boundary. Where it can be demonstrated that direct measurement of noise from the project is impractical, the EPA may accept alternative means of determining compliance (see Chapter 11 of the NSW Industrial Noise Policy). The modification factors in Section 4 of the NSW Industrial Noise Policy shall also be applied to the measured noise levels where applicable.
- To determine compliance with the L<sub>A1(1 minute)</sub> noise limits, noise from the project is to be measured at 1 metre
  from the dwelling façade. Where it can be demonstrated that direct measurement of noise from the project is
  impractical, the EPA may accept alternative means of determining compliance (see Chapter 11 of the NSW
  Industrial Noise Policy).
- The noise emission limits identified in the above table apply under meteorological conditions of:
  - wind speeds of up to 3 m/s at 10 metres above ground level; or
  - temperature inversion conditions of up to 3°C/100m, plus a 2 m/s source-to-receiver component drainage flow wind at 10 metres above ground level for those receivers where applicable