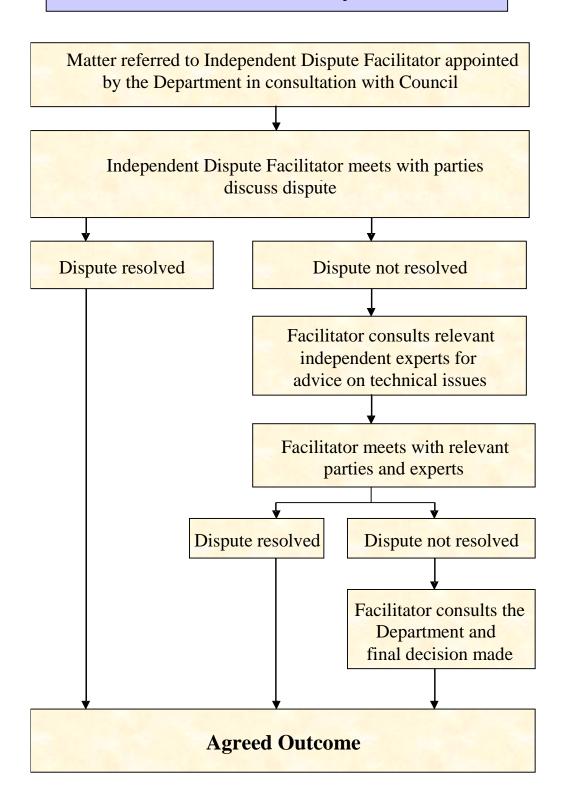

If the Proponent or landowner disagrees with the findings of the independent property investigation, then either party may refer the matter to the Director-General for resolution.

If the matter cannot be resolved within 21 days, the Director-General shall refer the matter to an Independent Dispute Resolution Process (see Appendix 9).