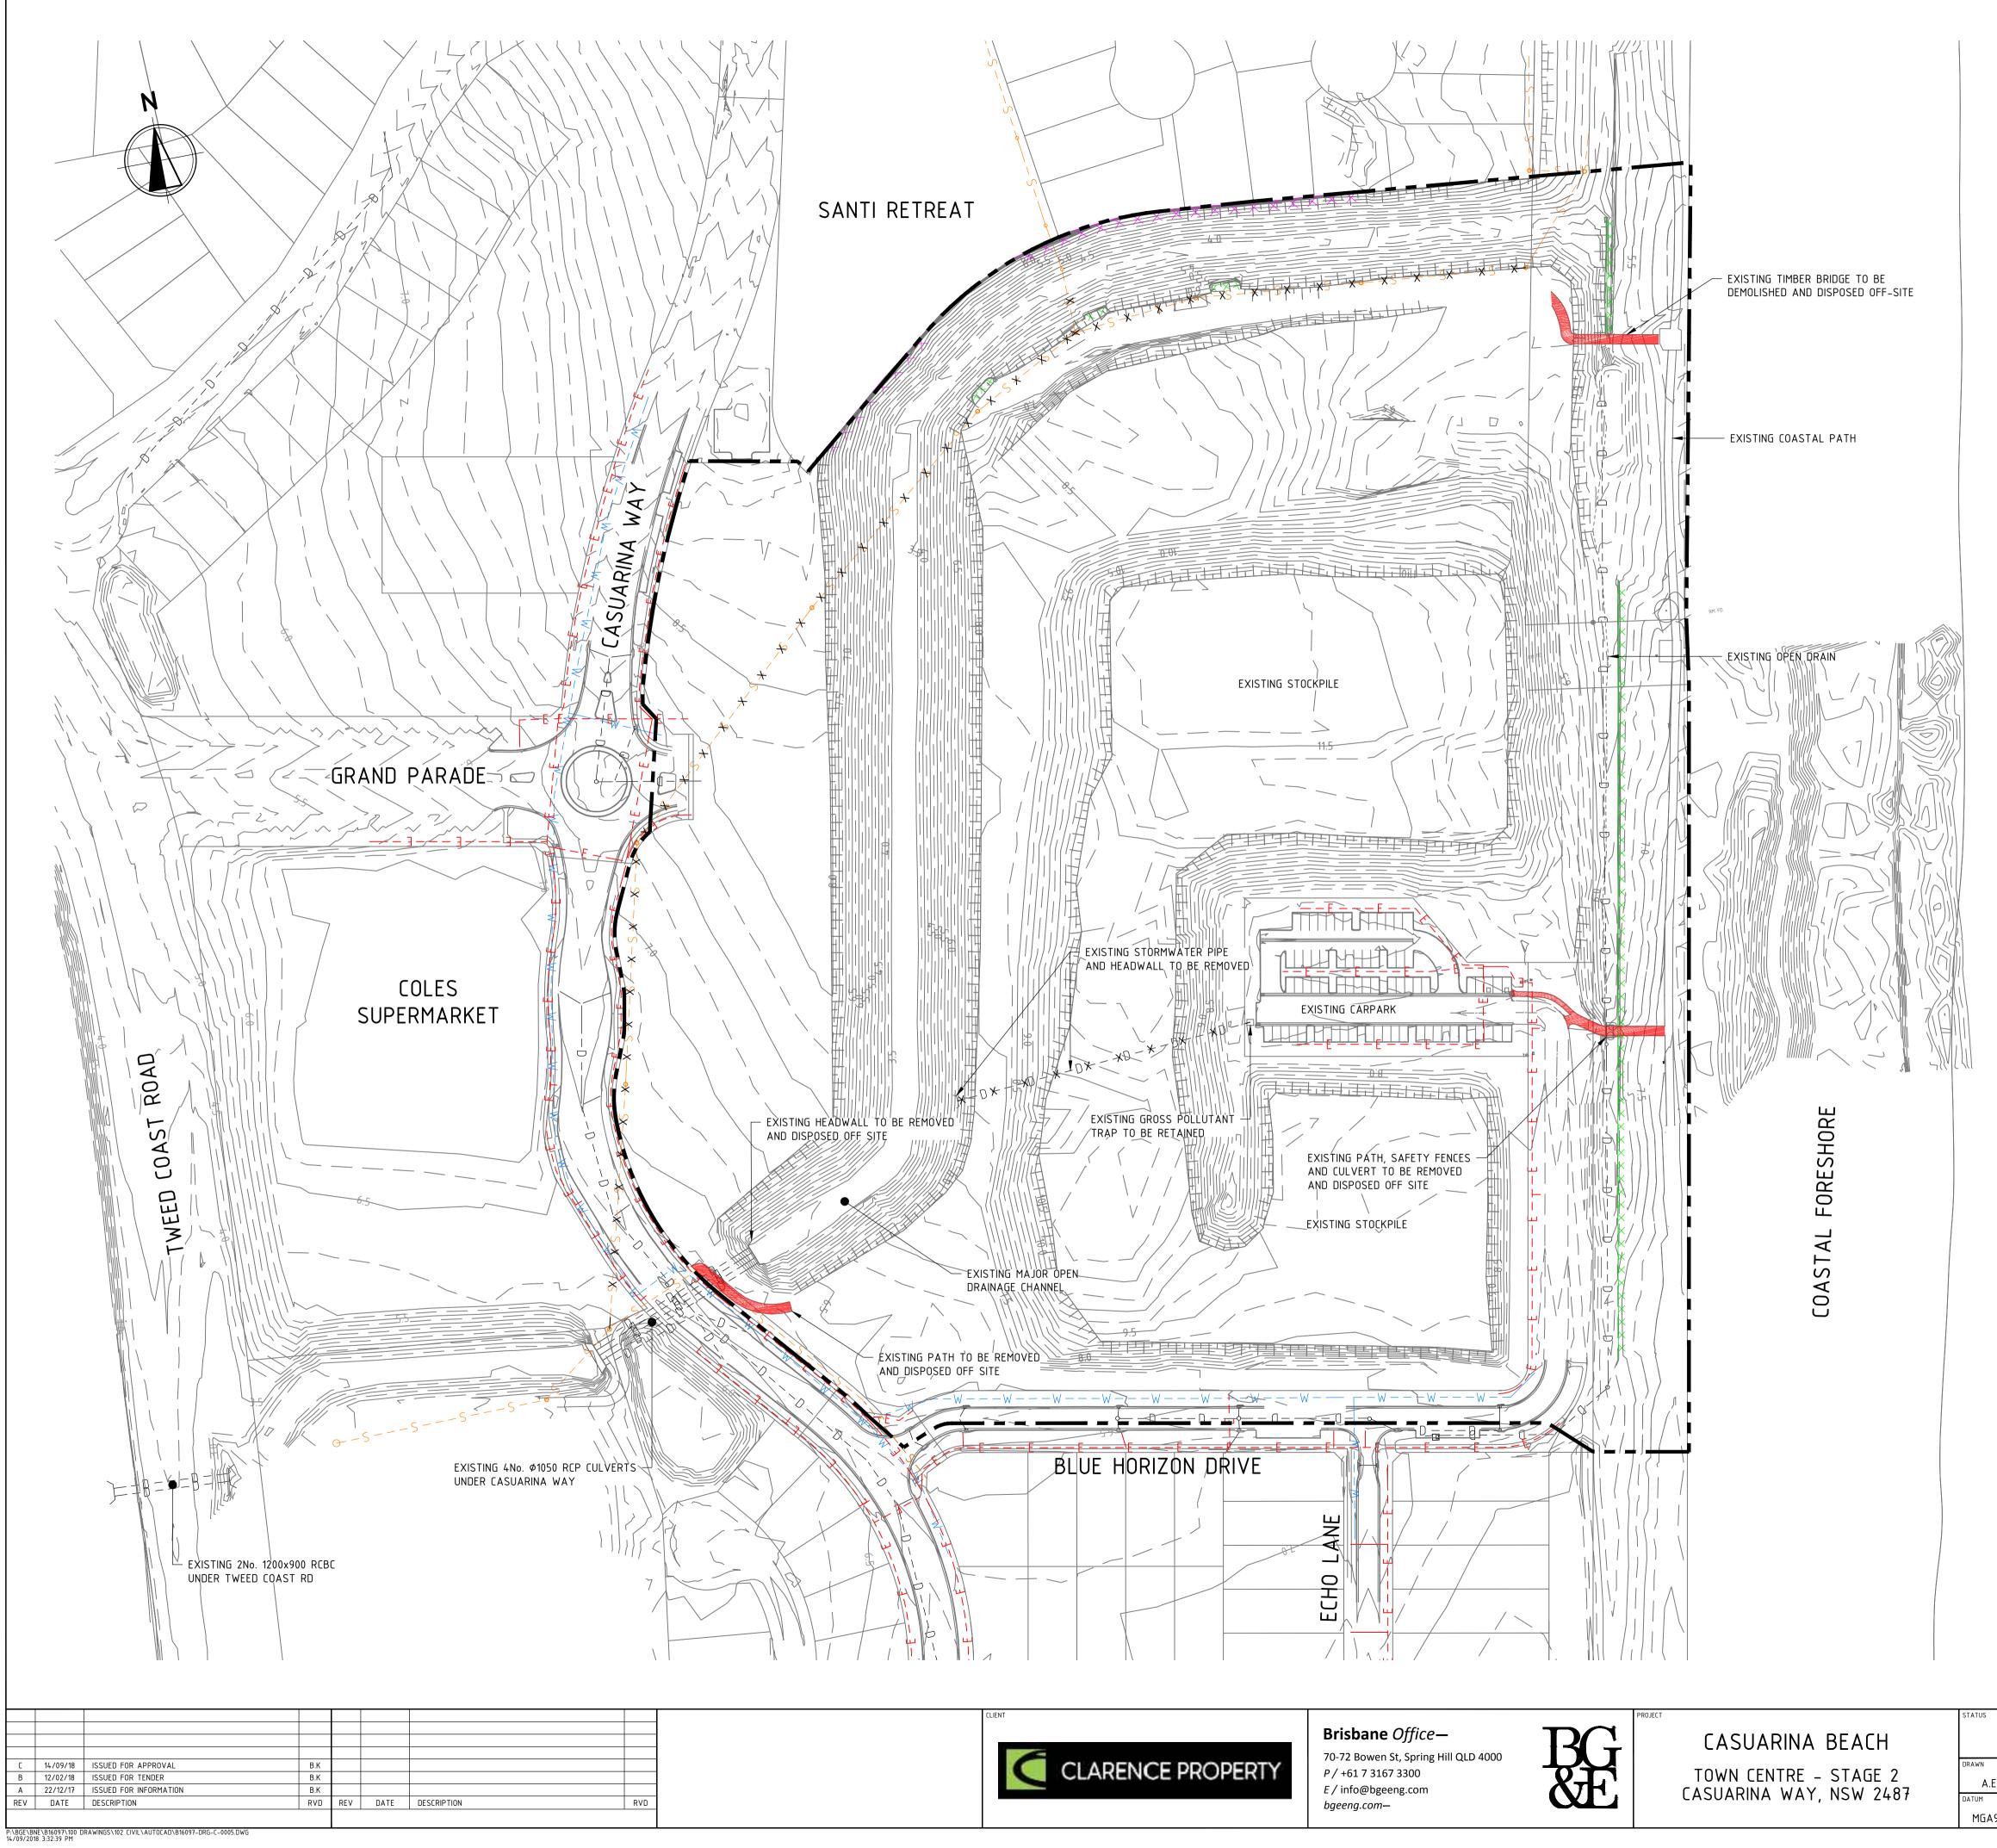

## LEGEND

## NOTES

- 1. TIMING OF THE DECOMMISSIONING OF THE EXISTING SEWER TO BE COORDINATED WITH THE SUPERINTENDENT PRIOR TO ANY DEMOLITION WORKS.
- 2. REFER TO SKETCH DRG SK-C-0040 AND SK-C-0041 FOR CONCEPT SEWER CONSTRUCTION AND DECOMMISSIONING PLANS.

0 10 20 30 40 50 60m SCALE 1:1000 AT A1 SIZE

| ISSUED FOR APPROVAL |          |         |          |    |                    | EXISTING FEATURES AND |             |                    |
|---------------------|----------|---------|----------|----|--------------------|-----------------------|-------------|--------------------|
|                     | DESIGNED | CHECKED | APPROVED |    |                    |                       |             |                    |
| A.E                 | A.K      | B.K     | B.K      |    |                    |                       |             |                    |
|                     | GRID     | SCALE   |          |    |                    | PROJECT No.           | DRAWING No. | REV.               |
| A94                 | AHD      | 1:1000  |          | AT | $A1_{\text{SIZE}}$ | B16097                | C-0005      | C                  |
|                     |          |         |          |    |                    |                       |             | C BG&E Pty Limited |