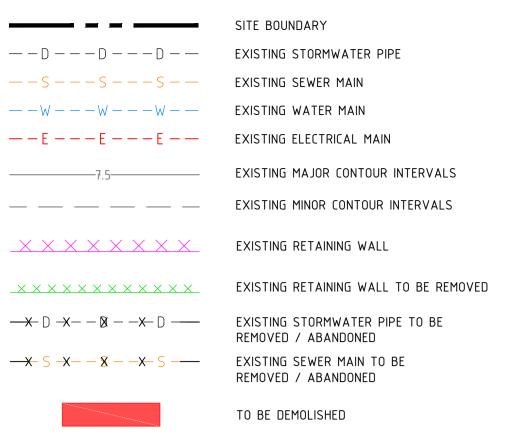

## LEGEND



## NOTES

- 1. TIMING OF THE DECOMMISSIONING OF THE EXISTING SEWER TO BE COORDINATED WITH THE SUPERINTENDENT PRIOR TO ANY DEMOLITION WORKS.
- 2. REFER TO SKETCH DRG SK-C-0040 AND SK-C-0041 FOR CONCEPT SEWER CONSTRUCTION AND DECOMMISSIONING PLANS.



0 10 20 30 40 50 60m SCALE 1:1000 AT A1 SIZE

| ISSUED FOR APPROVAL |          |         |          |    |                    | EXISTING FEATURES AND |             |                    |
|---------------------|----------|---------|----------|----|--------------------|-----------------------|-------------|--------------------|
|                     | DESIGNED | CHECKED | APPROVED |    |                    |                       |             |                    |
| A.E                 | A.K      | B.K     | B.K      |    |