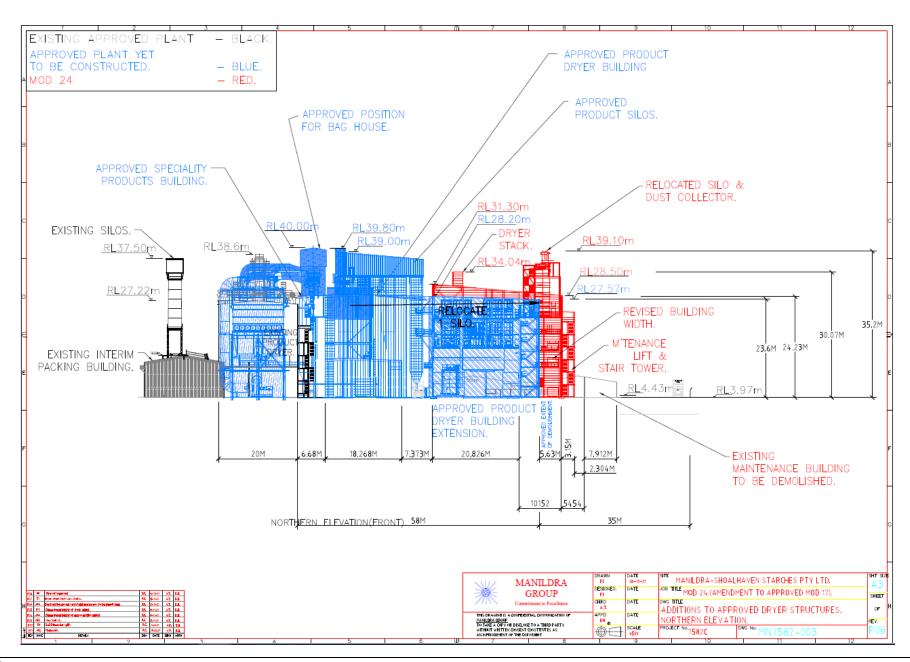

**Modification 24** 

**Modification Application:** MP06 0228-Mod-24 (MOD 24)

> Modification to the approved Gluten Dryer No.8 (GD8) Building including the increase in building footprint, increase in building height, re-siting of the GD8 building and the relocation of site infrastructure to accommodate changes to the GD8 building.

### In the Appendices

5. Inserting new Appendix 2U (as shown in Appendix 1) after Appendix 2T.

**End of modification** 

(MP06\_0228-Mod-24)

EXISTING APPROVED PLANT — BLACK.
APPROVED PLANT YET
TO BE CONSTRUCTED — BLUE. MOD 24 -RED. ADDITIONS TO APPROVAL. EXISTING MAINTENANCE — WORKSHOP BUILDING TO BE DEMOLISHED. - APPROVED PRODUCT DRYER BUILDING EXTENSION. MANILDRA LAND 141 1069758 DP OPEN PADDOCKS ROAD -COMPLEX MANIEDRA IP 385145 - NoS STARCH DRYER BUILDING MANILDRA-SHOALHAVEN STARCHES PTY LTD.

Appendix 1
Appendix 2U - Site Plans (MP 06\_0228 MOD 24)