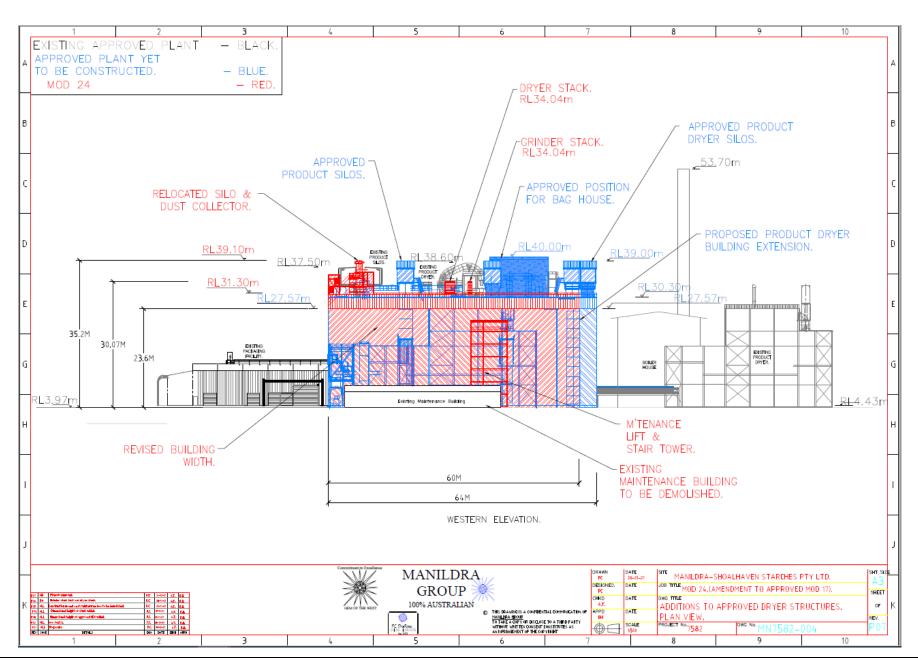

**Modification 24** 

**Modification Application:** MP06 0228-Mod-24 (MOD 24)

> Modification to the approved Gluten Dryer No.8 (GD8) Building including the increase in building footprint, increase in building height, re-siting of the GD8 building and the relocation of site infrastructure to accommodate changes to the GD8 building.

### In the Appendices

5. Inserting new Appendix 2U (as shown in Appendix 1) after Appendix 2T.

**End of modification** 

(MP06\_0228-Mod-24)

EXISTING APPROVED PLANT — BLACK.
APPROVED PLANT YET
TO BE CONSTRUCTED — BLUE. MOD 24 -RED. ADDITIONS TO APPROVAL. EXISTING MAINTENANCE — WORKSHOP BUILDING TO BE DEMOLISHED. - APPROVED PRODUCT DRYER BUILDING EXTENSION. MANILDRA LAND 141 1069758 DP OPEN PADDOCKS ROAD -COMPLEX MANIEDRA IP 385145 - NoS STARCH DRYER BUILDING MANILDRA-SHOALHAVEN STARCHES PTY LTD.

Appendix 1
Appendix 2U - Site Plans (MP 06\_0228 MOD 24)