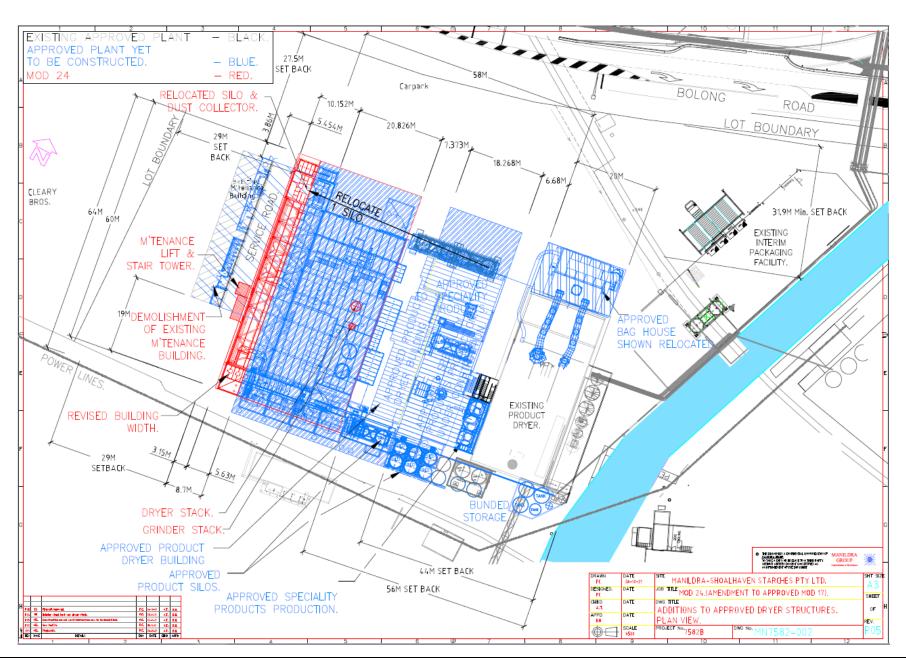

**Modification 24** 

**Modification Application:** MP06 0228-Mod-24 (MOD 24)

> Modification to the approved Gluten Dryer No.8 (GD8) Building including the increase in building footprint, increase in building height, re-siting of the GD8 building and the relocation of site infrastructure to accommodate changes to the GD8 building.

### In the Appendices

5. Inserting new Appendix 2U (as shown in Appendix 1) after Appendix 2T.

**End of modification** 

(MP06\_0228-Mod-24)

EXISTING APPROVED PLANT — BLACK.
APPROVED PLANT YET
TO BE CONSTRUCTED — BLUE. MOD 24 -RED. ADDITIONS TO APPROVAL. EXISTING MAINTENANCE — WORKSHOP BUILDING TO BE DEMOLISHED. - APPROVED PRODUCT DRYER BUILDING EXTENSION. MANILDRA LAND 141 1069758 DP OPEN PADDOCKS ROAD -COMPLEX MANIEDRA IP 385145 - NoS STARCH DRYER BUILDING MANILDRA-SHOALHAVEN STARCHES PTY LTD.

MOD 24.(AMENDMENT TO APPROVED MOD 17). MANILDRA MOU 24-JANCHUSES - MOUTE - ADDITIONS TO APPROVED DRYER STRUCTURES.
OVER ALL SITE PLAN.
PROJECT No. 1582A MG No. MN7582-001 APPROVED PRODUCT DRYER BUILDING

Appendix 1
Appendix 2U - Site Plans (MP 06\_0228 MOD 24)