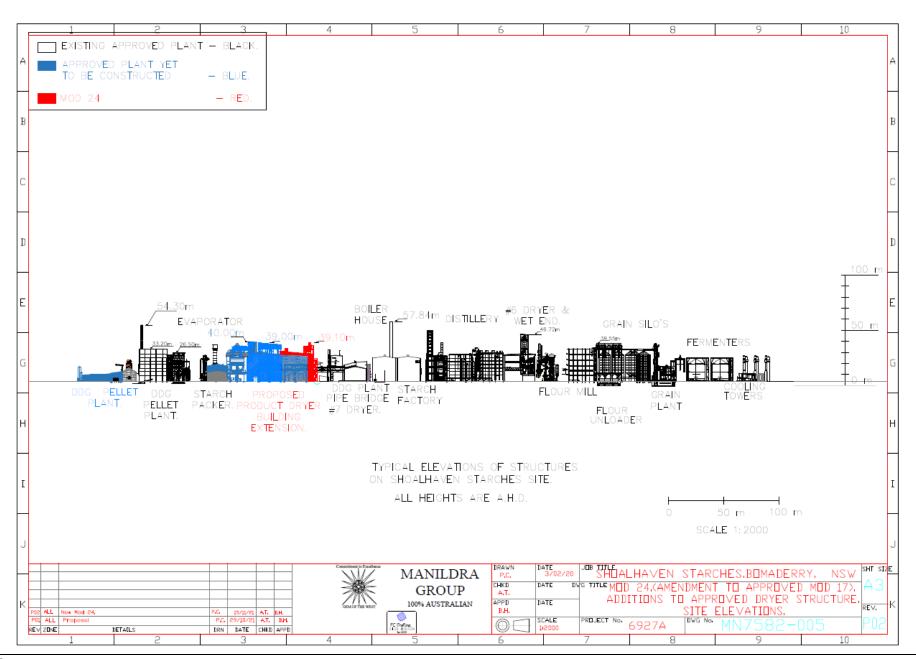

**Modification 24** 

**Modification Application:** MP06 0228-Mod-24 (MOD 24)

> Modification to the approved Gluten Dryer No.8 (GD8) Building including the increase in building footprint, increase in building height, re-siting of the GD8 building and the relocation of site infrastructure to accommodate changes to the GD8 building.

Appendix 1
Appendix 2U - Site Plans (MP 06\_0228 MOD 24)