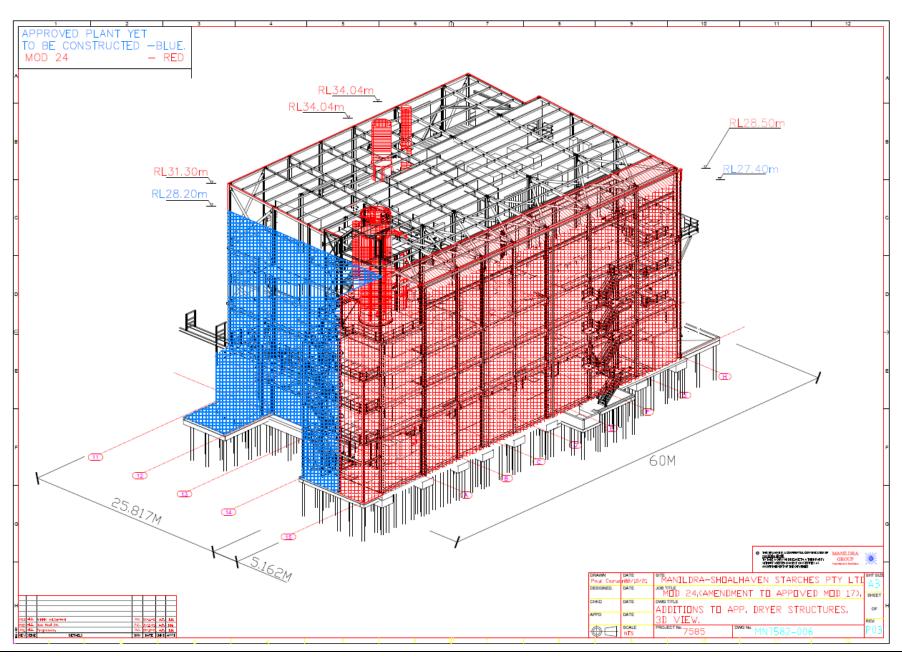

**Modification 24** 

**Modification Application:** MP06 0228-Mod-24 (MOD 24)

> Modification to the approved Gluten Dryer No.8 (GD8) Building including the increase in building footprint, increase in building height, re-siting of the GD8 building and the relocation of site infrastructure to accommodate changes to the GD8 building.

### In the Appendices

5. Inserting new Appendix 2U (as shown in Appendix 1) after Appendix 2T.

**End of modification** 

(MP06\_0228-Mod-24)

EXISTING APPROVED PLANT — BLACK.
APPROVED PLANT YET
TO BE CONSTRUCTED — BLUE. MOD 24 -RED. ADDITIONS TO APPROVAL. EXISTING MAINTENANCE — WORKSHOP BUILDING TO BE DEMOLISHED. - APPROVED PRODUCT DRYER BUILDING EXTENSION. MANILDRA LAND 141 1069758 DP OPEN PADDOCKS ROAD -COMPLEX MANIEDRA IP 385145 - NoS STARCH DRYER BUILDING MANILDRA-SHOALHAVEN STARCHES PTY LTD.

MOD 24.(AMENDMENT TO APPROVED MOD 17). MANILDRA MOU 24-JANCHUSES - MOUTE - ADDITIONS TO APPROVED DRYER STRUCTURES.
OVER ALL SITE PLAN.
PROJECT No. 1582A MG No. MN7582-001 APPROVED PRODUCT DRYER BUILDING