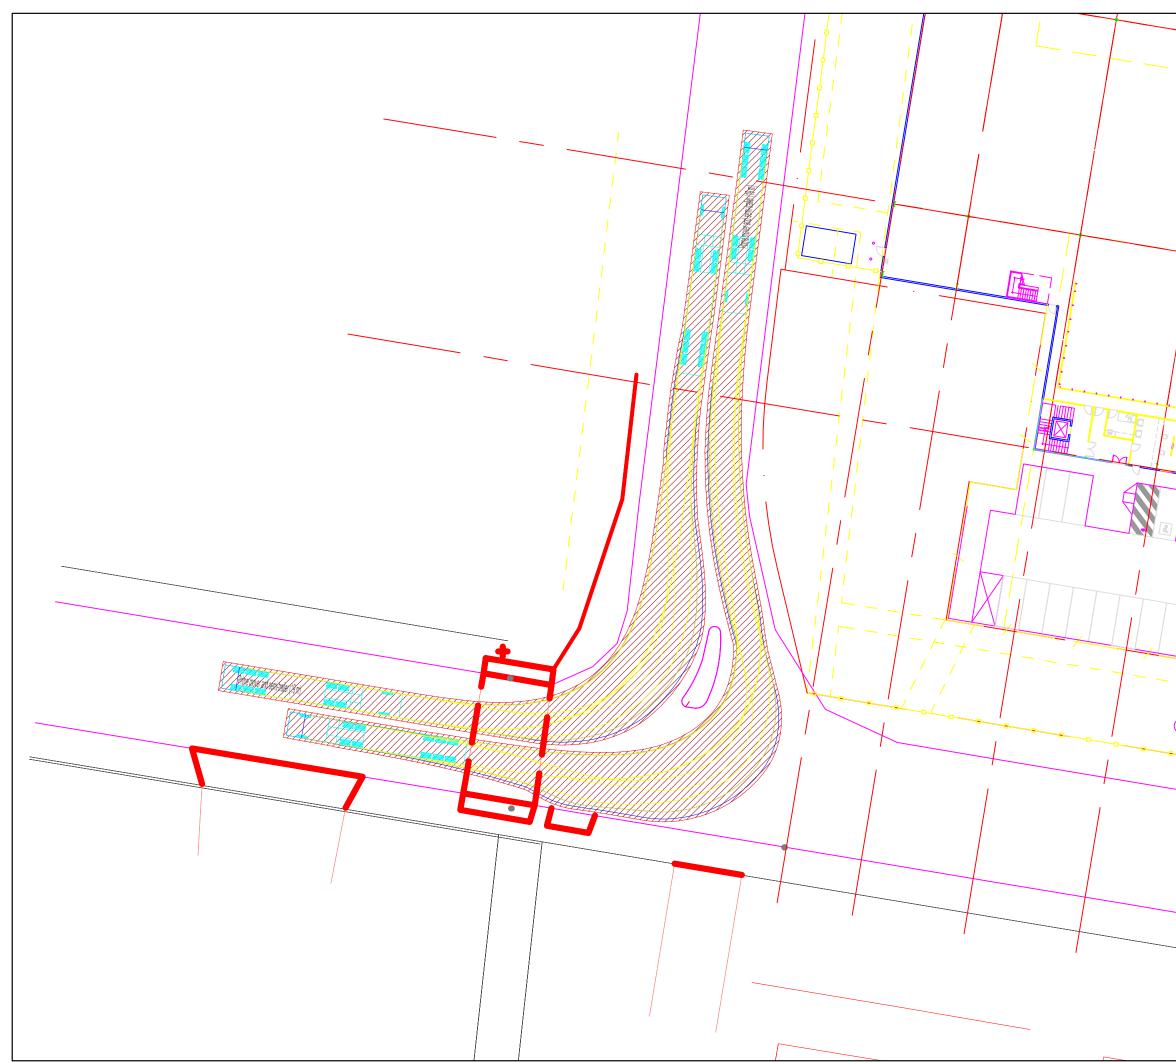

Reference should be made to the swept paths included in **Attachment 3** which demonstrate access to the site by B-Doubles. McPherson Street and Coal Pier Road are both approved B-double routes.

Reference should also be made the swept paths and design comments included in Attachment 3.

# Attachment 3

Swept Paths & Design Comments

|        | notes<br>This drawing is prepared for information purposes only. It is                     |
|--------|--------------------------------------------------------------------------------------------|
|        | not to be used for construction.                                                           |
| 1      |                                                                                            |
|        |                                                                                            |
|        |                                                                                            |
|        |                                                                                            |
|        |                                                                                            |
|        |                                                                                            |
|        | no. revision note by. date                                                                 |
|        |                                                                                            |
|        |                                                                                            |
|        |                                                                                            |
|        |                                                                                            |
|        |                                                                                            |
|        |                                                                                            |
|        |                                                                                            |
|        |                                                                                            |
|        |                                                                                            |
|        |                                                                                            |
|        |                                                                                            |
|        |                                                                                            |
| ۹ ا    |                                                                                            |
|        |                                                                                            |
|        |                                                                                            |
|        |                                                                                            |
|        |                                                                                            |
|        | architect                                                                                  |
|        | Nettletontribe                                                                             |
|        |                                                                                            |
|        |                                                                                            |
|        | client<br>Goodman Property Services (Aust) Ltd                                             |
|        | Goodman Property Services (Aust) Ltd<br>Level 17, 60 Castlereagh Street<br>SYDNEY NSW 2000 |
|        |                                                                                            |
|        | scale                                                                                      |
|        | 1:1000 @ A3                                                                                |
|        | 0m 10 20 30 40                                                                             |
| • (  · |                                                                                            |
|        | project<br>Orica Southlands Remediation and                                                |
|        | Warehouse Development                                                                      |
|        | drawing prepared by                                                                        |
|        | TRAFFIX                                                                                    |
| マラゴニコ  | traffic and transport planners                                                             |
|        | suite 3.08 46a macleay street<br>potts point NSW 2011<br>PO Box 1061 potts point nsw 1335  |
|        | t: +61 2 8324 8700<br>f: +61 2 9380 4481                                                   |
|        | e: info@traffix.com.au traffix                                                             |
|        | traffic & transport planners drawing title                                                 |
|        | Swept Paths - Warehouse A<br>B Double Circulation                                          |
|        |                                                                                            |
|        | drawn: TL checked: - date: 08 Jan 15                                                       |
|        |                                                                                            |
|        | 14.360 S75W TX.01 -<br>project no. drawing phase. drawing no. rev                          |
|        | and any phases and any interest in the                                                     |