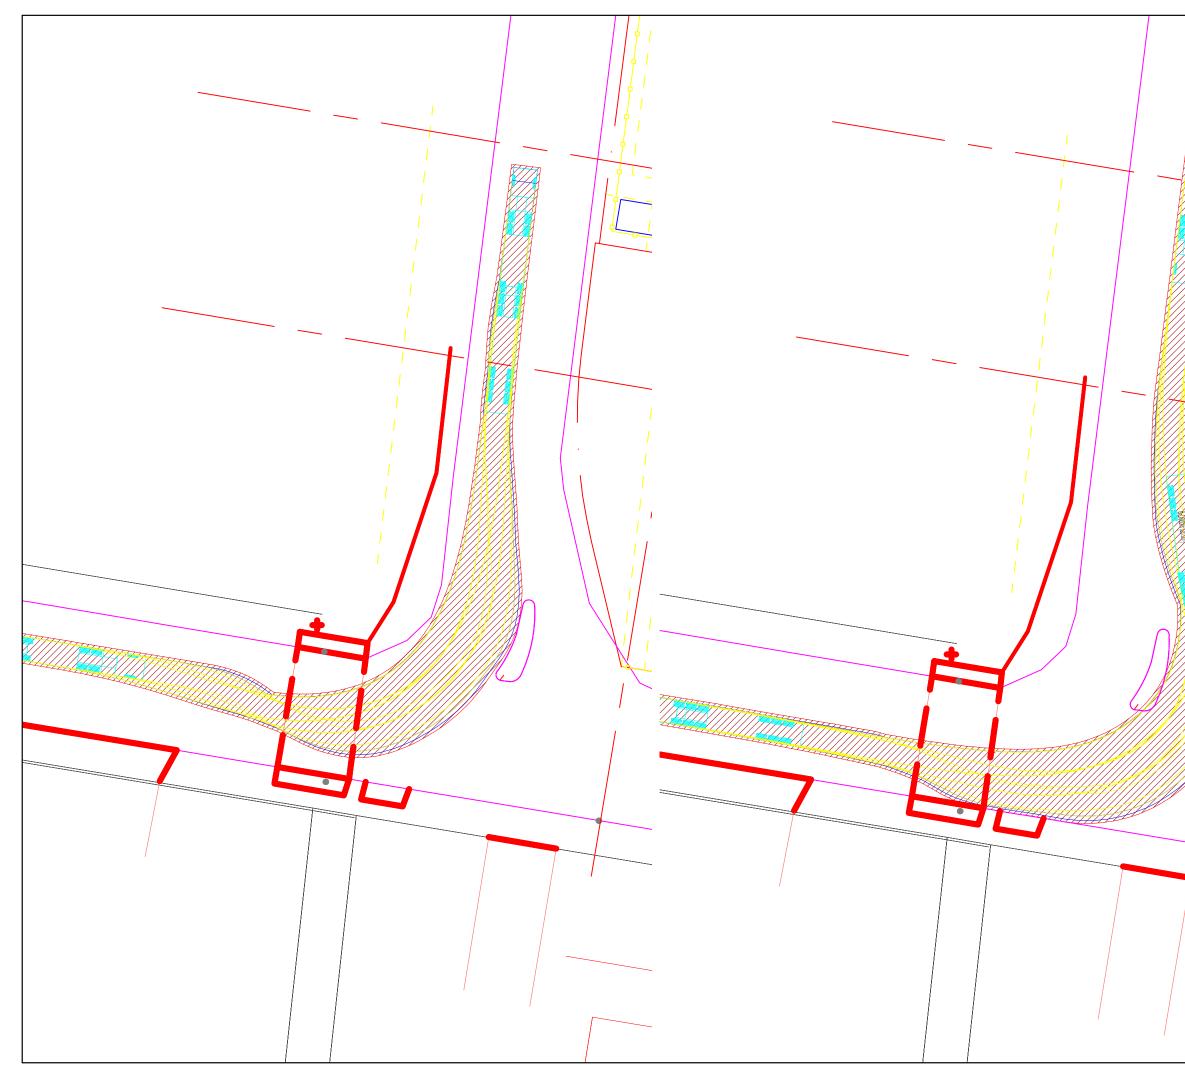

Reference should be made to the swept paths included in **Attachment 3** which demonstrate access to the site by B-Doubles. McPherson Street and Coal Pier Road are both approved B-double routes.

| notes<br>This drawing is prepared for information purposes only. It is<br>not to be used for construction.                                                                                                                                                                                                               |
|--------------------------------------------------------------------------------------------------------------------------------------------------------------------------------------------------------------------------------------------------------------------------------------------------------------------------|
| no. revision note by. date                                                                                                                                                                                                                                                                                               |
| architect<br>Nettletontribe                                                                                                                                                                                                                                                                                              |
| Goodman Property Services (Aust) Ltd<br>Ltd Ure 17, 60 castered Street<br>SYDNEY NSW 2000<br>scale<br>1:400 @ A3<br>0m 4 8 12 15<br>project<br>Orica Southlands Remediation and                                                                                                                                          |
| Warehouse Development<br>drawing prepared by<br>TRAFFIX<br>traffic and transport planners<br>suite 3.08 46a macleay street<br>potts point NSW 2011<br>PO Box 1061 potts point nsw 1335<br>t: 4:12 8324 9700<br>f: 4:51 2 9380 4481<br>e: info@traffix.com.au<br>traffix<br>traffic & transport planners<br>drawing title |
| Swept Paths         Coal Pier Road & McPherson Street         26m B-Double Access & Egress         drawn:       TL         checked:       -         date:       08 Jan 15                                                                                                                                                |

| $ \sim $   | notes                                                                                          |
|------------|------------------------------------------------------------------------------------------------|
|            | This drawing is prepared for information purposes only. It is not to be used for construction. |
|            |                                                                                                |
|            |                                                                                                |
|            |                                                                                                |
|            |                                                                                                |
|            |                                                                                                |
|            |                                                                                                |
|            |                                                                                                |
|            | no. revision note by. date                                                                     |
|            |                                                                                                |
|            |                                                                                                |
|            |                                                                                                |
|            |                                                                                                |
|            |                                                                                                |
|            |                                                                                                |
|            |                                                                                                |
|            |                                                                                                |
|            |                                                                                                |
|            |                                                                                                |
|            |                                                                                                |
|            |                                                                                                |
| Laaaaaaaa  |                                                                                                |
| - <u> </u> |                                                                                                |
| , assassas |                                                                                                |
|            |                                                                                                |
|            |                                                                                                |
|            |                                                                                                |
|            |                                                                                                |
|            | architect<br>Nettletontribe                                                                    |
| Í.         |                                                                                                |
|            |                                                                                                |
|            | client                                                                                         |
|            | Goodman Property Services (Aust) Ltd<br>Level 17, 60 Castlerreagh Street<br>SYDNEY NSW 2000    |
|            | Level 17, 60 Castlereagn Street<br>SYDNEY NSW 2000                                             |
|            |                                                                                                |
| /          | scale                                                                                          |
| $\sim$ $>$ | 1:400 @ A3                                                                                     |
|            | 0m 4 8 12 16                                                                                   |
|            |                                                                                                |
|            | project                                                                                        |
|            | Orica Southlands Remediation and<br>Warehouse Development                                      |
|            |                                                                                                |
| 1          | drawing prepared by                                                                            |
|            | TRAFFIX<br>traffic and transport planners                                                      |
|            | suite 3.08 46a macleay street<br>potts point NSW 2011                                          |
|            | PO Box 1061 potts point nsw 1335                                                               |
|            | t: +61 2 8324 8700<br>f: +61 2 9380 4481                                                       |
|            | e: info@traffix.com.au traffix                                                                 |
|            | traffic & transport planners<br>drawing title                                                  |
|            | Swept Paths                                                                                    |
| '          | Coal Pier Road & McPherson Street<br>19m Semi-trailer Access & Egress                          |
|            | drawn: TL checked: - date: 08 Jan 15                                                           |
|            |                                                                                                |
|            | 14.360 S75W TX.08 -                                                                            |
|            | project no. drawing phase. drawing no. rev                                                     |