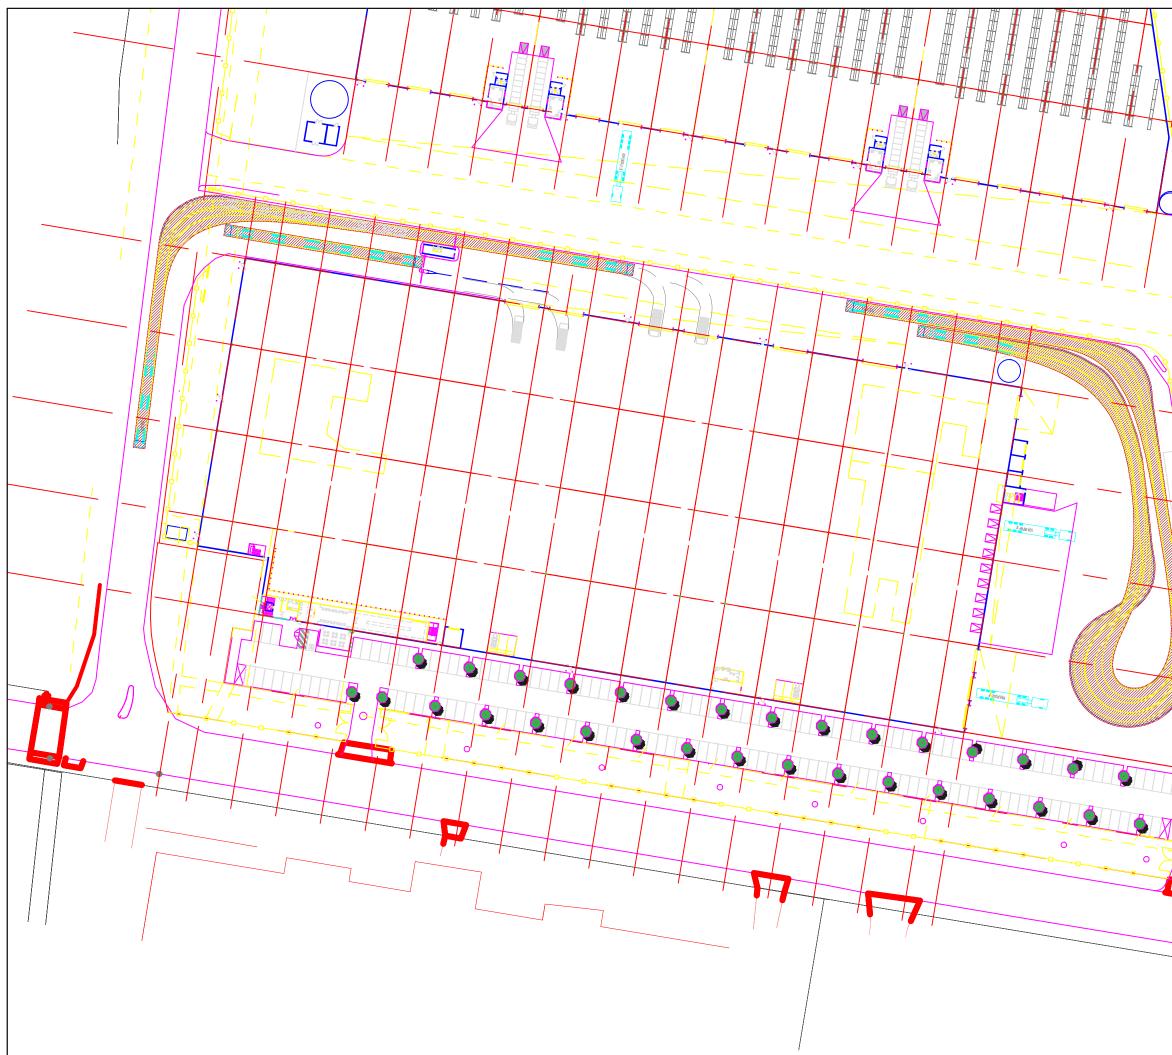

Reference should be made to the swept paths included in **Attachment 3** which demonstrate access to the site by B-Doubles. McPherson Street and Coal Pier Road are both approved B-double routes.

Reference should also be made the swept paths and design comments included in Attachment 3.

# Attachment 3

Swept Paths & Design Comments

|        | notes<br>This drawing is prepared for information purposes only. It is                     |
|--------|--------------------------------------------------------------------------------------------|
|        | not to be used for construction.                                                           |
| 1      |                                                                                            |
|        |                                                                                            |
|        |                                                                                            |
|        |                                                                                            |
|        |                                                                                            |
|        |                                                                                            |
|        | no. revision note by. date                                                                 |
|        |                                                                                            |
|        |                                                                                            |
|        |                                                                                            |
|        |                                                                                            |
|        |                                                                                            |
|        |                                                                                            |
|        |                                                                                            |
|        |                                                                                            |
|        |                                                                                            |
|        |                                                                                            |
|        |                                                                                            |
|        |                                                                                            |
| ۹ ا    |                                                                                            |
|        |                                                                                            |
|        |                                                                                            |
|        |                                                                                            |
|        |                                                                                            |
|        | architect                                                                                  |
|        | Nettletontribe                                                                             |
|        |                                                                                            |
|        |                                                                                            |
|        | client<br>Goodman Property Services (Aust) Ltd                                             |
|        | Goodman Property Services (Aust) Ltd<br>Level 17, 60 Castlereagh Street<br>SYDNEY NSW 2000 |
|        |                                                                                            |
|        | scale                                                                                      |
|        | 1:1000 @ A3                                                                                |
|        | 0m 10 20 30 40                                                                             |
| • (  · |                                                                                            |
|        | project<br>Orica Southlands Remediation and                                                |
|        | Warehouse Development                                                                      |
|        | drawing prepared by                                                                        |
|        | TRAFFIX                                                                                    |
| マラゴニコ  | traffic and transport planners                                                             |
|        | suite 3.08 46a macleay street<br>potts point NSW 2011<br>PO Box 1061 potts point nsw 1335  |
|        | t: +61 2 8324 8700<br>f: +61 2 9380 4481                                                   |
|        | e: info@traffix.com.au traffix                                                             |
|        | traffic & transport planners drawing title                                                 |
|        | Swept Paths - Warehouse A<br>B Double Circulation                                          |
|        |                                                                                            |
|        | drawn: TL checked: - date: 08 Jan 15                                                       |
|        |                                                                                            |
|        | 14.360 S75W TX.01 -<br>project no. drawing phase. drawing no. rev                          |
|        | and any phases and any interest in the                                                     |

| +        | notes<br>This drawing is prepared for information purposes only. It is<br>not to be used for construction.    |
|----------|---------------------------------------------------------------------------------------------------------------|
| /        |                                                                                                               |
| <u> </u> |                                                                                                               |
| 8        |                                                                                                               |
|          | no. revision note by. date                                                                                    |
|          |                                                                                                               |
| - 1      |                                                                                                               |
|          |                                                                                                               |
|          |                                                                                                               |
|          |                                                                                                               |
|          |                                                                                                               |
|          |                                                                                                               |
|          | architect                                                                                                     |
|          | Nettletontribe                                                                                                |
|          | client<br>Goodman Property Services (Aust) Ltd                                                                |
|          | Goodman Property Services (Aust) Ltd<br>Lavel 17, 60 Castlereagh Street<br>SYDNEY NSW 2000                    |
|          | scale<br>1:1000 @ A3                                                                                          |
|          | 0m 10 20 30 40<br>project                                                                                     |
|          | Orica Southlands Remediation and<br>Warehouse Development                                                     |
|          | drawing prepared by TRAFFIX traffic and transport planners                                                    |
|          | suite 3.08.46a macleay street<br>potts point NSW 2011<br>PO Box 1061 potts point nsw 1335                     |
|          | t: +61 2 8324 8700<br>f: +61 2 9380 4481<br>e: info@traffix.com.au<br>traffix<br>traffic & transport planners |
|          | drawing title<br>Swept Paths - Warehouse B<br>B Double Circulation                                            |
| _        | drawn: TL checked: - date: 17 Dec 14                                                                          |
|          | 14.360 S75W TX.02 -<br>project no. rev                                                                        |