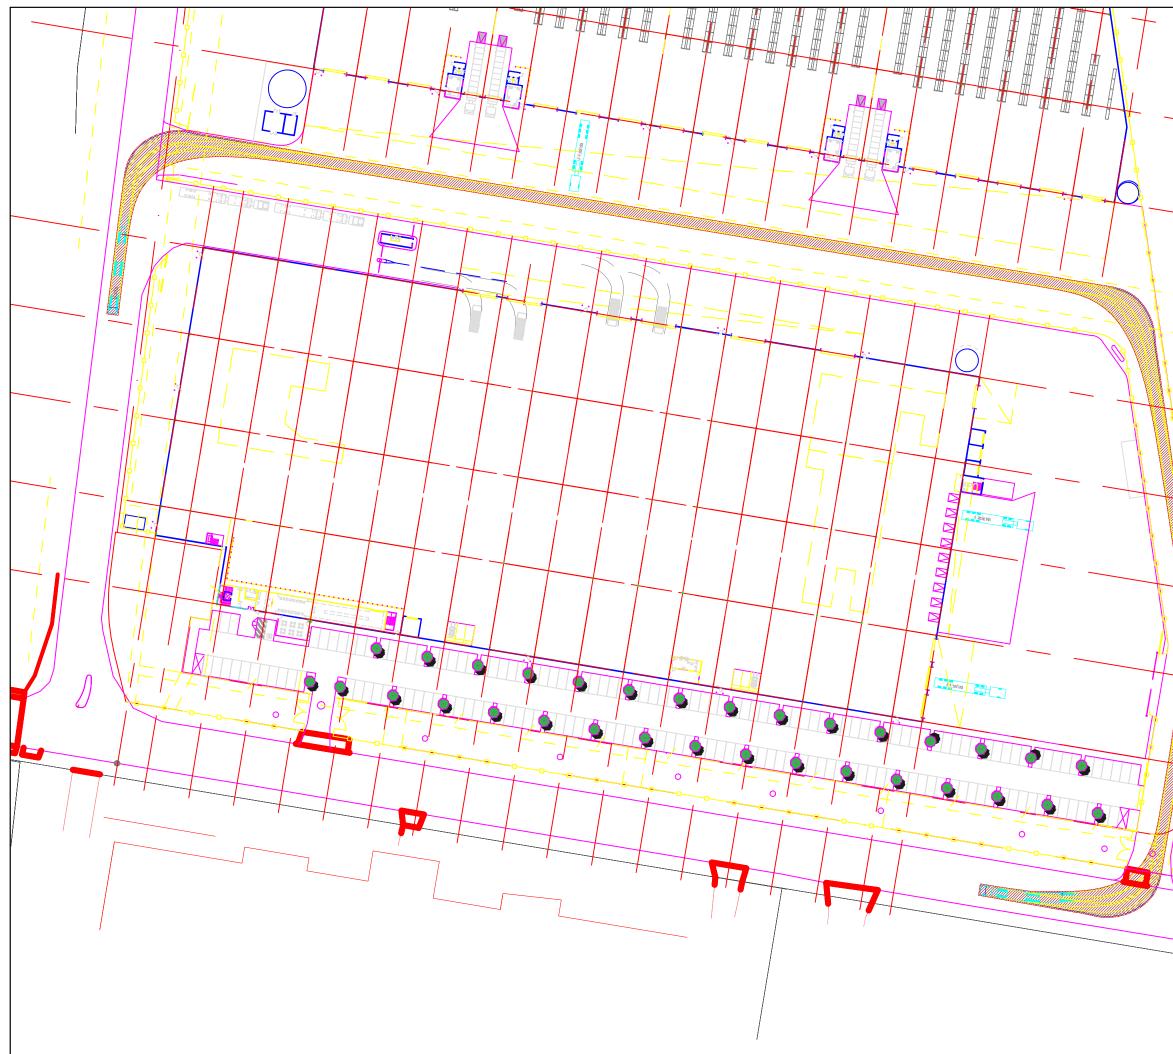

# Attachment 2

Proposed Concept Plan

traffic impact studies | expert witness | local govt. liaison | traffic calming | development advice | parking studies pedestrian studies | traffic control plans | traffic management studies | intersection design | transport studies

GOODMAN

L17, 60 Castlereagh Street, Sydney NSW 2000

oom:

PORT BOTANY INDUSTRIAL ESTATE McPherson Street Botony Sydney NSW

| Warehouse A Units Area                                                      |                                           |  |
|-----------------------------------------------------------------------------|-------------------------------------------|--|
| <b>Unit 1</b><br>Warehouse<br>Office<br>Mezzanine storage                   | 3,300 sqm<br>350 sqm<br>214 sqm           |  |
| Unit 2<br>Warehouse<br>Office<br>Mezzanine storage<br>Lobby (ground+level1) | 3,300 sqm<br>350 sqm<br>214 sqm<br>80 sqm |  |
| Unit 3<br>Warehouse<br>Office<br>Mezzanine storage                          | 4,100 sqm<br>350 sqm<br>214 sqm           |  |
| Unit 4<br>Warehouse<br>Office<br>Mezzanine storage<br>Lobby (ground+level1) | 4,400 sqm<br>350 sqm<br>214 sqm<br>80 sqm |  |
| Total Warehouse for Building A<br>Total Office for Building A               | 15,100<br>2,416                           |  |
| Carparking for Unit 1,2,3 & 4                                               | 127                                       |  |
| Warehouse B                                                                 |                                           |  |

| Warehouse<br>Warehouse mezzanine level | 18,920 sqm<br>1,820 sqm |
|----------------------------------------|-------------------------|
| Office Level 1                         | 1,000 sqm               |
| Office Level 2                         | 1,000 sqm               |
| Dock Office (over 2 levels)            | 58 sqm                  |
| WS, MHE, DG store                      | 50 sqm                  |
| Gate House                             | 22 sqm                  |
| Total Warehouse for Building B         | 20,740                  |
| Total Office for Building B            | 2,130                   |
| Hardstand                              | 4,850 sqm               |
| Carparking                             | 175                     |

# Site Area Schedule

| Total Site Area          | 93,806 sqm |
|--------------------------|------------|
| Less:<br>Undevelopable   | 27,883 sqm |
| Total Developable Area   | 65,923 sqm |
| Total GFA for Building A | 17,516 sqm |
| Total GFA for Building B | 22,870 sqm |
| Total GFA                | 40,386 sqm |
| FSR                      | 0.61 : 1   |
| Carparking Provided      | 302        |