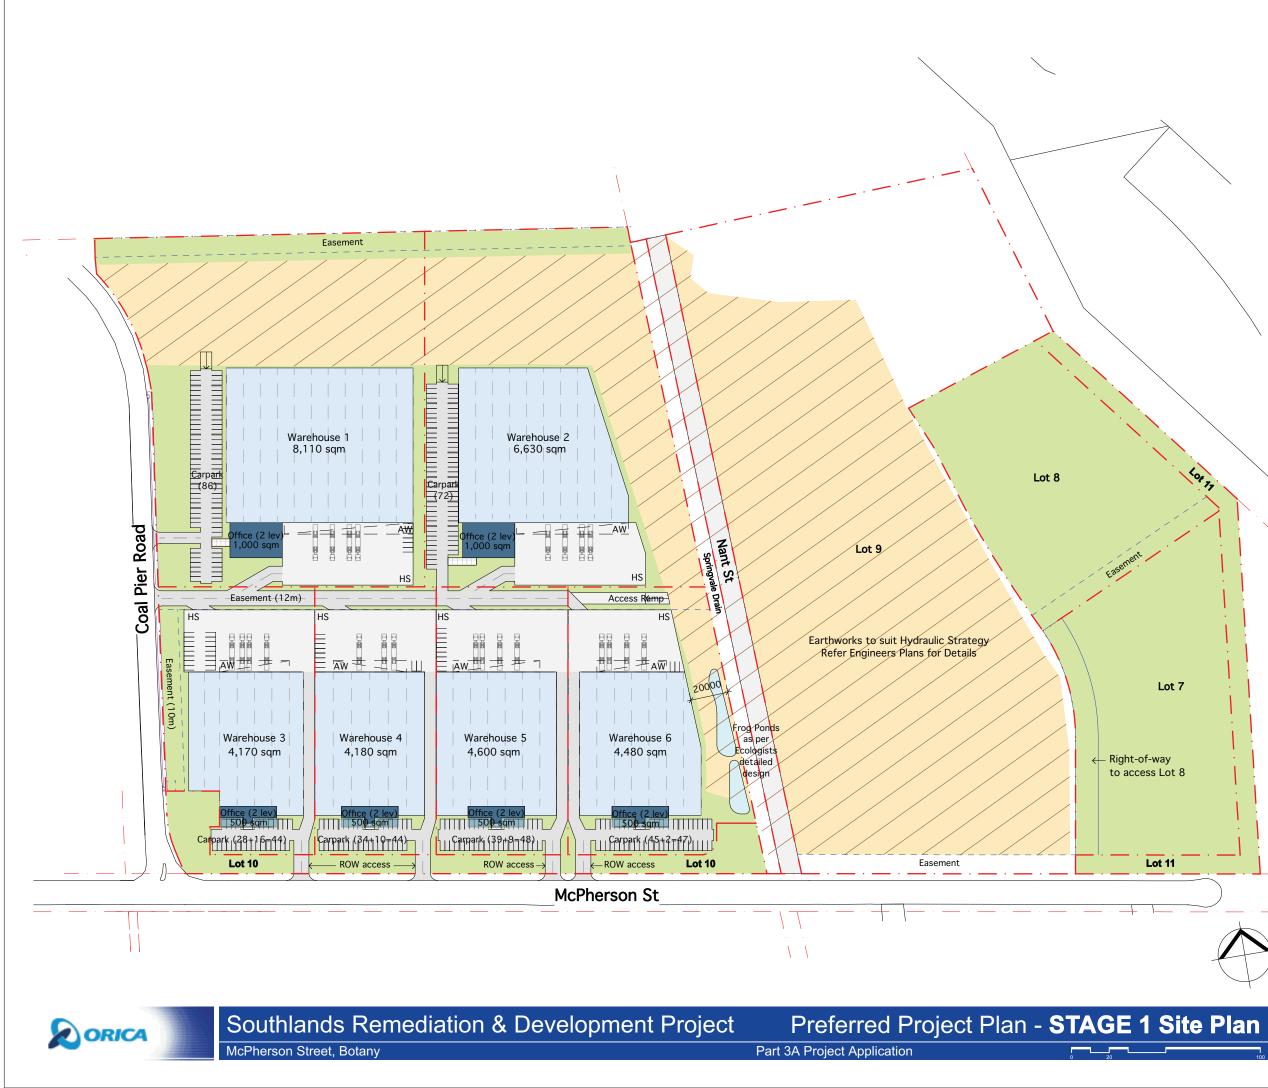

In this regard, reference should be made to the reduced plans included in **Attachment 1** which relate to this  $06_{0191}$  Mod 1 submission. A total of 341 parking spaces were provided for Stage 1, with a total building area of 36,170m<sup>2</sup>.

# Attachment 1

Previous Concept Plan

traffic impact studies | expert witness | local govt. liaison | traffic calming | development advice | parking studies pedestrian studies | traffic control plans | traffic management studies | intersection design | transport studies

6

| SOUTHLANDS AREA SCHEDULE |          |  |
|--------------------------|----------|--|
| Lot 1 DP 254392          | 0.28 Ha  |  |
| Lot 1 DP 528680          | 9.53 Ha  |  |
| Lot 1 DP 85542           | 6.13 Ha  |  |
| Lot 11 DP 109505         | 2.34 Ha  |  |
| TOTAL SITE AREA          | 18.28 Ha |  |
| Springvale Drain         | 0.28 Ha  |  |
| Nant Street              | 0.35 Ha  |  |

#### MASTERPLAN DEVELOPMENT AREA SCHEDULE

#### STAGE 1 - LOTS 1-6

| Total Site Area                                 | 93,940 sqm                       |
|-------------------------------------------------|----------------------------------|
| Dev. Site Area                                  | 93,940 sqm                       |
|                                                 |                                  |
| Total Warehouse                                 | 32,170 sqm                       |
| Total Office                                    | 4,000 sqm                        |
|                                                 |                                  |
| Total Floor Area                                | 36,170 sqm                       |
|                                                 |                                  |
|                                                 |                                  |
| Awning                                          | 1,709 sqm                        |
|                                                 | · · ·                            |
| Awning<br>Total Footprint (incl awni            | · · ·                            |
|                                                 | · · ·                            |
| Total Footprint (incl awni<br>Site Cover        | ng) 35,879 sqm<br>38.2%          |
| Total Footprint (incl awni                      | ng) 35,879 sqm                   |
| Total Footprint (incl awni<br>Site Cover<br>FSR | ng) 35,879 sqm<br>38.2%<br>38.5% |
| Total Footprint (incl awni<br>Site Cover        | ng) 35,879 sqm<br>38.2%          |

### STAGE 1 - LOTS 7 + 8

Total Site Area Developable Area 26,060 sqm 23,422 sqm

#### LEGEND

HS

AW Awning Hardstand

1:1000 @ A1 1:2000 @ A3 22 June 12

SRD DA006 (F)