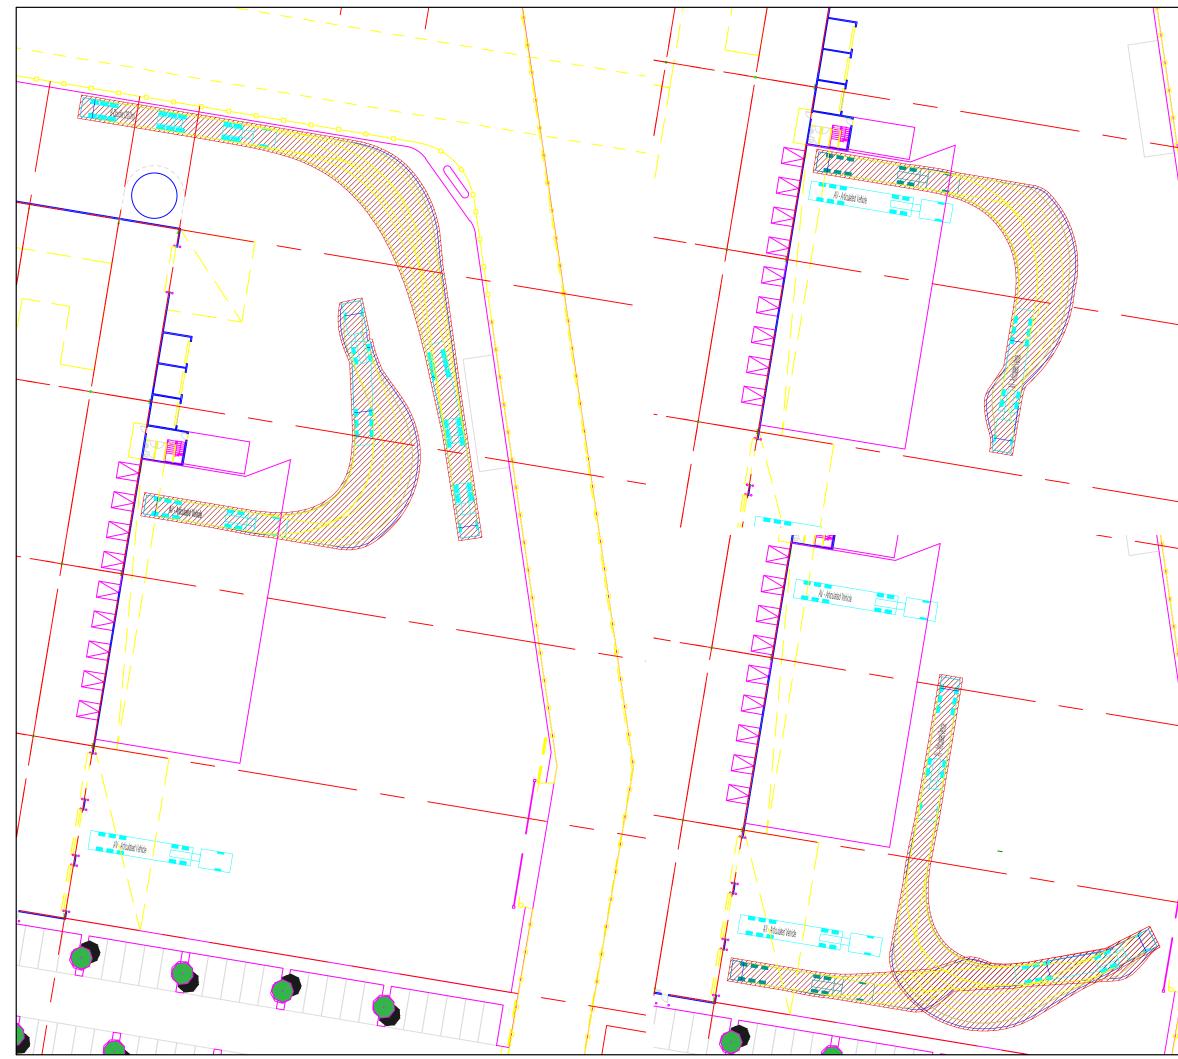

Reference should be made to the swept paths included in **Attachment 3** which demonstrate access to the site by B-Doubles. McPherson Street and Coal Pier Road are both approved B-double routes.

### Internal Design Aspects

All car parking and loading areas have generally been designed in accordance with AS2890.1, AS2890.2 and AS2890.6 where applicable, with the following considered noteworthy:

- Car parking spaces are designed with a width of 2.5 metres, with a minimum aisle width of 6.6 metres.
- Accessible parking spaces are located adjacent to each building entry (5 in total) and include the 2.4 metre 'Shared Area' required under AS2890.6. This equates to approximately 1.6% of the overall parking provision which is considered acceptable.
- A turning area is provided at the eastern side of the northern car park for use by emergency vehicles.
- Turning bays within the Warehouse B car park will require a minimum 1.0m aisle extension is accordance with AS2890.1. This can readily be accommodated by reducing the space widths to 2.4 metres for the parking spaces to the west of the car park access.

Reference should also be made the swept paths and design comments included in Attachment 3.