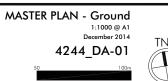

# Attachment 1

Previous Concept Plan

traffic impact studies | expert witness | local govt. liaison | traffic calming | development advice | parking studies pedestrian studies | traffic control plans | traffic management studies | intersection design | transport studies

6

| SOUTHLANDS AREA SCHEDULE |          |  |
|--------------------------|----------|--|
| Lot 1 DP 254392          | 0.28 Ha  |  |
| Lot 1 DP 528680          | 9.53 Ha  |  |
| Lot 1 DP 85542           | 6.13 Ha  |  |
| Lot 11 DP 109505         | 2.34 Ha  |  |
| TOTAL SITE AREA          | 18.28 Ha |  |
| Springvale Drain         | 0.28 Ha  |  |
| Nant Street              | 0.35 Ha  |  |

#### MASTERPLAN DEVELOPMENT AREA SCHEDULE

#### STAGE 1 - LOTS 1-6

| Total Site Area                                 | 93,940 sqm                       |
|-------------------------------------------------|----------------------------------|
| Dev. Site Area                                  | 93,940 sqm                       |
|                                                 |                                  |
| Total Warehouse                                 | 32,170 sqm                       |
| Total Office                                    | 4,000 sqm                        |
|                                                 |                                  |
| Total Floor Area                                | 36,170 sqm                       |
|                                                 |                                  |
|                                                 |                                  |
| Awning                                          | 1,709 sqm                        |
|                                                 | · · ·                            |
| Awning<br>Total Footprint (incl awni            | · · ·                            |
|                                                 | · · ·                            |
| Total Footprint (incl awni<br>Site Cover        | ng) 35,879 sqm<br>38.2%          |
| Total Footprint (incl awni                      | ng) 35,879 sqm                   |
| Total Footprint (incl awni<br>Site Cover<br>FSR | ng) 35,879 sqm<br>38.2%<br>38.5% |
| Total Footprint (incl awni<br>Site Cover        | ng) 35,879 sqm<br>38.2%          |

### STAGE 1 - LOTS 7 + 8

Total Site Area Developable Area 26,060 sqm 23,422 sqm

#### LEGEND

HS

AW Awning Hardstand

1:1000 @ A1 1:2000 @ A3 22 June 12

SRD DA006 (F)