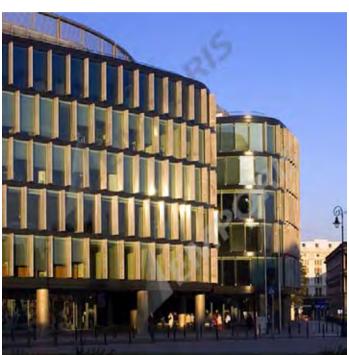

3D Sketch views in context

BS Project Number S10849 5th March 2008



>View 5 - Looking south from elevated viewpoint across Sarah Durack Avenue



7. 3D Views

Olympic Park Site 13
Design Report
Major Project Application

ii. Photomontages

BS Project Number S10849 14th March 2008





Olympic Park Site 13

Design Report Major Project Application

ii. Photomontages

7. 3D Views

BS Project Number S10849 14th March 2008



1. Existing view looking south from the north eastern corner of Olympic Boulevard & Sarah Durack Avenue intersection



2. Proposed view looking south from the north eastern corner of Olympic Boulevard & Sarah Durack Avenue intersection

## Olympic Park Site 13

Design Report Major Project Application

BS Project Number S10849 14th March 2008

## 8. Precedent Images