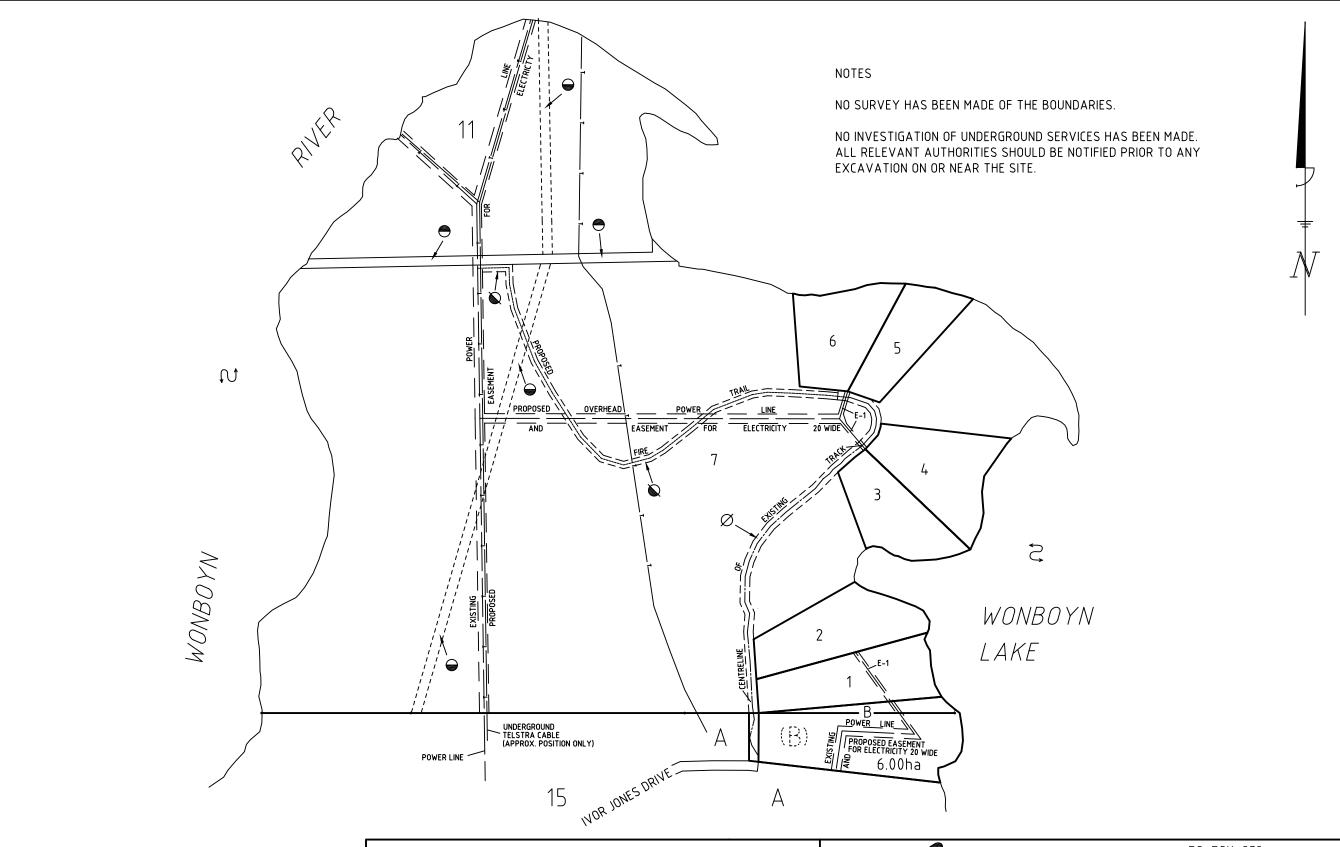

**ATTACHMENT 6** 

**Utilities Diagram** 

- E-1 PROPOSED UNDERGROUND POWER LINE AND EASEMENT FOR ELECTRICITY 10 WIDE
- Ø PROPOSED RIGHT OF CARRIAGEWAY 20m WIDE
- PROPOSED RIGHT OF CARRIAGEWAY 15m WIDE
- RESERVED ROAD 20.115m WIDE
- PUBLIC ROAD 20.115m WIDE & VAR.

UNDERGROUND TELSTRA CABLE

PLAN SHOWING EXISTING & PROPOSED UTILITY SERVICES OVER PORTION 11 & PROPOSED SUBDIVISION OVER PORTION 14 PARISH OF WONBOYN, AT PICNIC POINT, WONBOYN LAKE

FOR PICNIC POINT PTY LTD OWNER

PO BOX 639 35 FLINDERS STREET EDEN NSW 2551 PHONE: (02) 6496 3418 FAX: (02) 6496 2259

| / ' \       | E-MAIL: property@rwsurveying.com |                    |            |            |     |      |
|-------------|----------------------------------|--------------------|------------|------------|-----|------|
| LEVEL DATUM | SCALE<br>1:8000                  | DATE<br>03-03-2008 | DRN.<br>SB | CHK.<br>MS | SIZ | E A3 |
|             | REFERENCE/DRAWING NAME           |                    |            |            |     | REV. |
|             | 083                              | 3 E s              | HEET 1     | OF 1       |     | 0    |