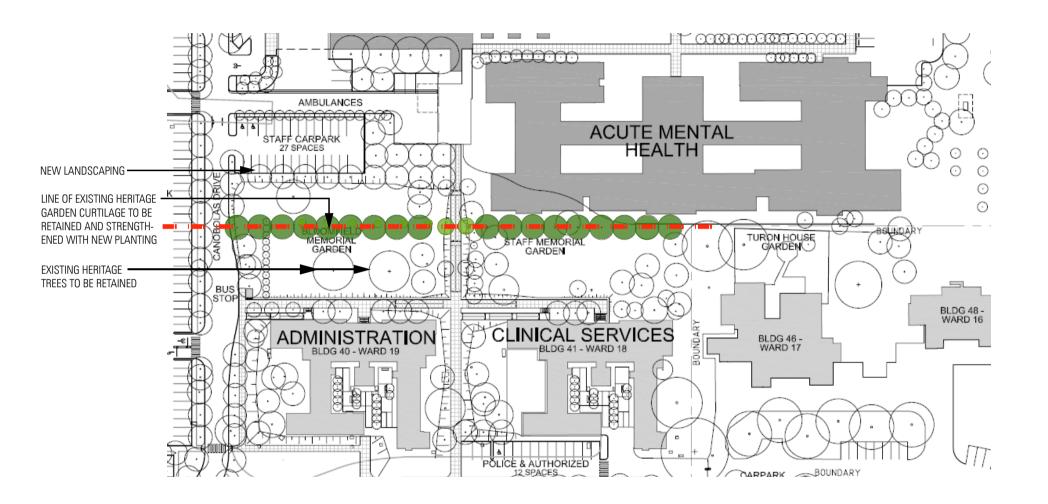

FORENSIC MENTAL HEALTH FENCE DETAILS

SKETCH Nº: SK01

DATE:

| TITLE:     | HERITAGE GARDEN CURTILAGE |
|------------|---------------------------|
| SKETCH N°: | SK02                      |

DATE:

Silver Thomas Hanley DesignInc 77 PACIFIC HIGHWAY NORTH SYDNEY NEW SOUTH WALES 2060 AUSTRALIA NEW SOUTH WALES 2060 AUSTRALIA
PO BOX 651 NORTH SYDNEY NSW 2059
HANLE TELEPHONE +612 9957 5401 FACSIMILE +612 9957 4259 www.designinc.com.au EMAIL sydney@designinc.com.au