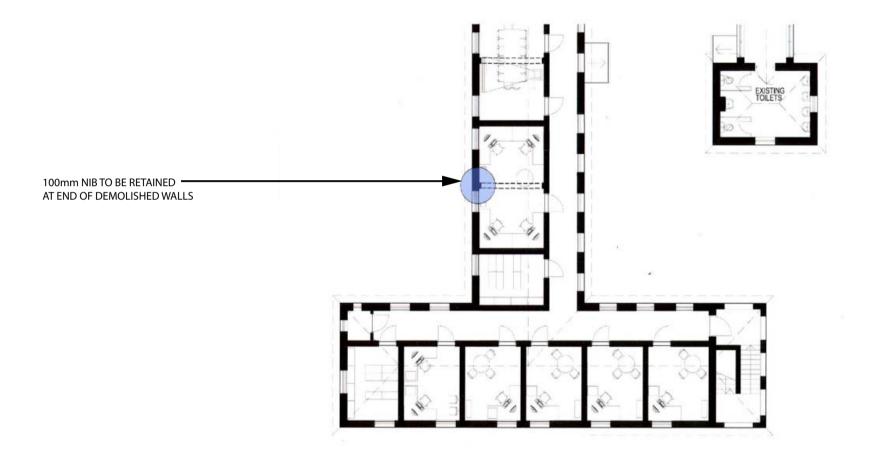

BOUNDARY

| TITLE:     | NIB WALLS |  |  |  |
|------------|-----------|--|--|--|
| SKETCH Nº: | SK06      |  |  |  |
| DATE:      |           |  |  |  |
|            |           |  |  |  |

SCREEN PLANTING