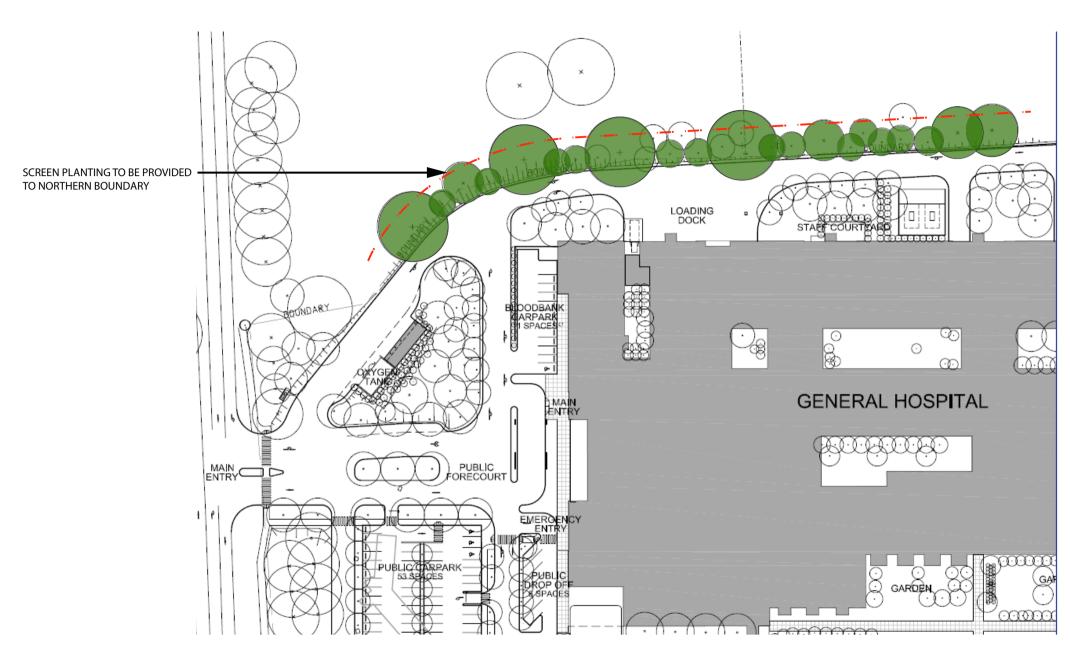

BOUNDARY

| TITLE:     | NIB WALLS |  |  |  |
|------------|-----------|--|--|--|
| SKETCH Nº: | SK06      |  |  |  |
| DATE:      |           |  |  |  |
|            |           |  |  |  |

SCREEN PLANTING