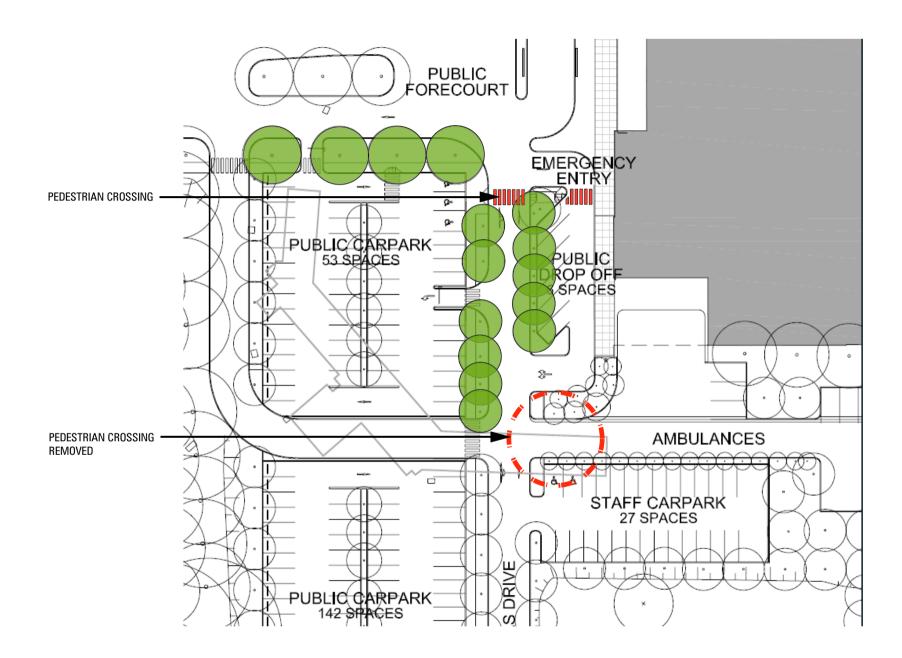

| TITLE:     | RELOCATED PEDESTRIAN CROSSING |
|------------|-------------------------------|
| CVETCH NO. | CNUS                          |

SKETCH N°: SKO3

DATE:

Silver Thomas Hanley DesignInc
77 PACIFIC HIGHWAY NORTH SYDNEY
NEW SOUTH WALES 2060 AUSTRALIA
P.D BOX 651 NORTH SYDNEY NSW 2059
TELEPHONE +612 9957 5401 FACSIMLE +612 9957 44259
www.designinc.com.au EMAIL sydney@designinc.com.au