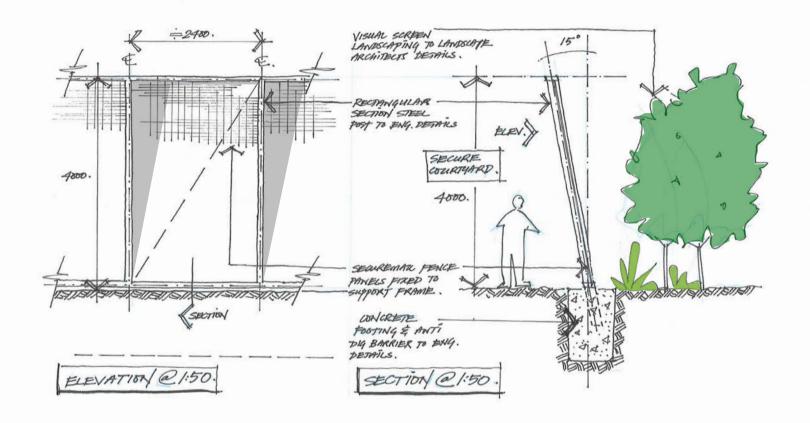

FORENSIC MENTAL HEALTH FENCE DETAILS

SKETCH Nº: SK01

DATE:

| TITLE:     | HERITAGE GARDEN CURTILAGE |
|------------|---------------------------|
| SKETCH N°: | SK02                      |

DATE:

Silver Thomas Hanley DesignInc 77 PACIFIC HIGHWAY NORTH SYDNEY NEW SOUTH WALES 2060 AUSTRALIA NEW SOUTH WALES 2060 AUSTRALIA
PO BOX 651 NORTH SYDNEY NSW 2059
HANLE TELEPHONE +612 9957 5401 FACSIMILE +612 9957 4259 www.designinc.com.au EMAIL sydney@designinc.com.au