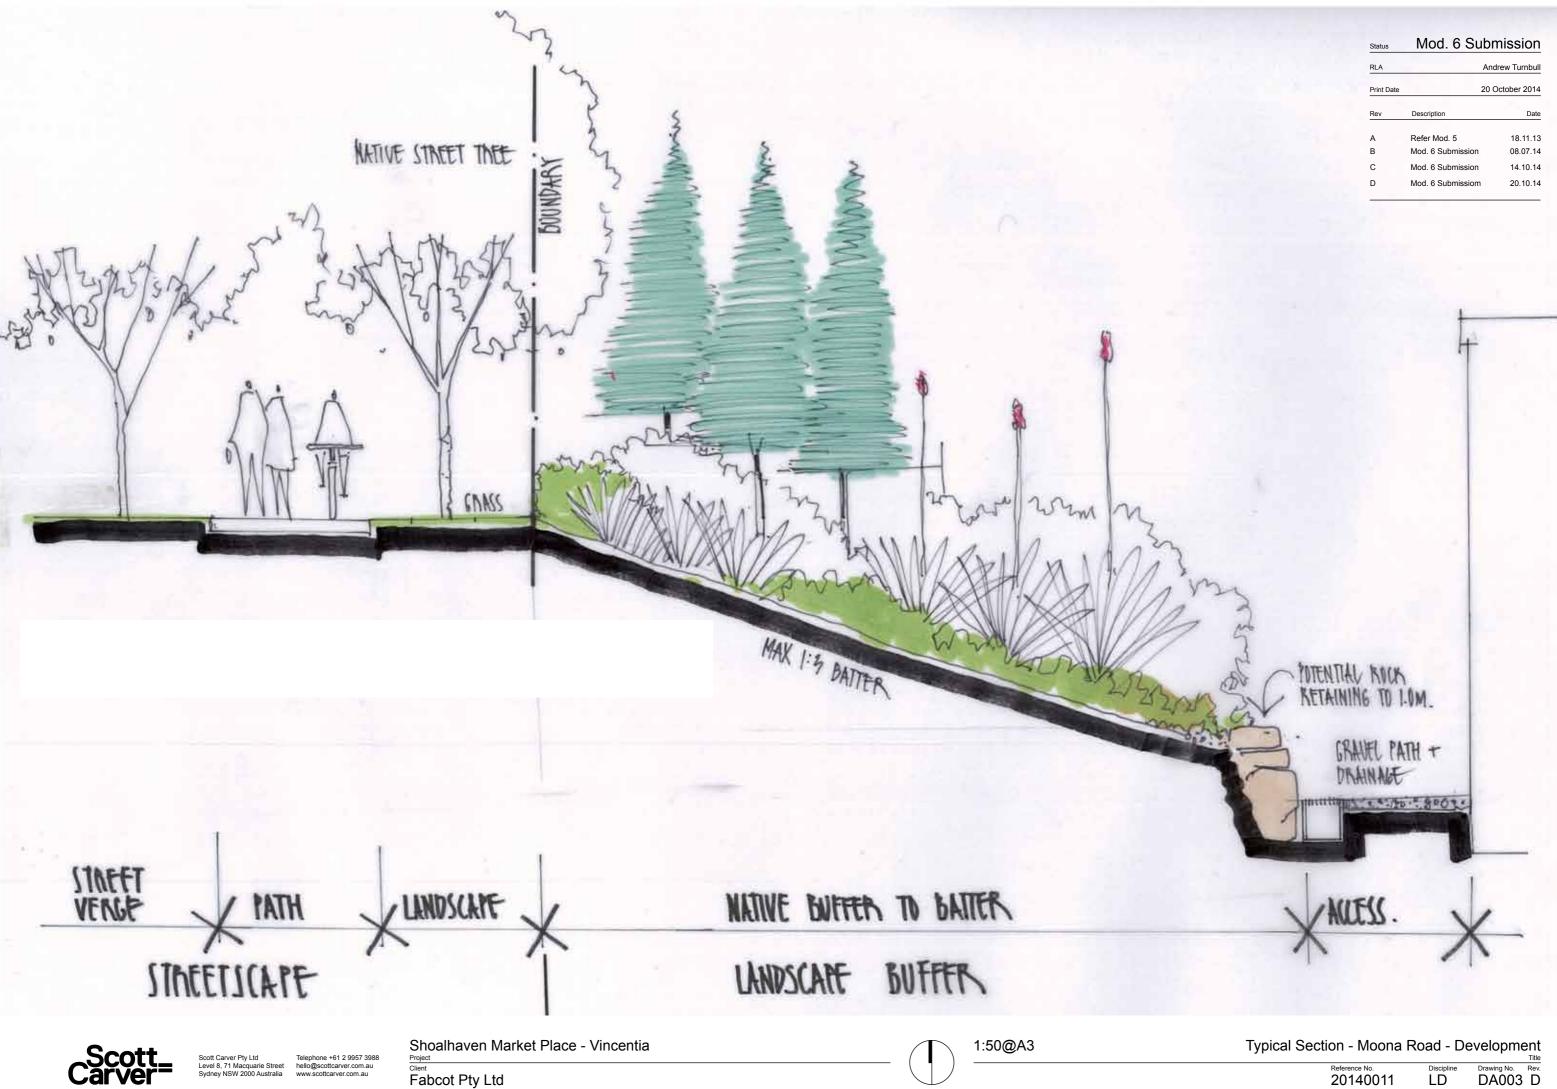

#### 2. MOONA CREEK ROAD

Structured planting to bank with native feature tree planting of Eucalyptus sclerophylla with native understorey planting where apporpriate.