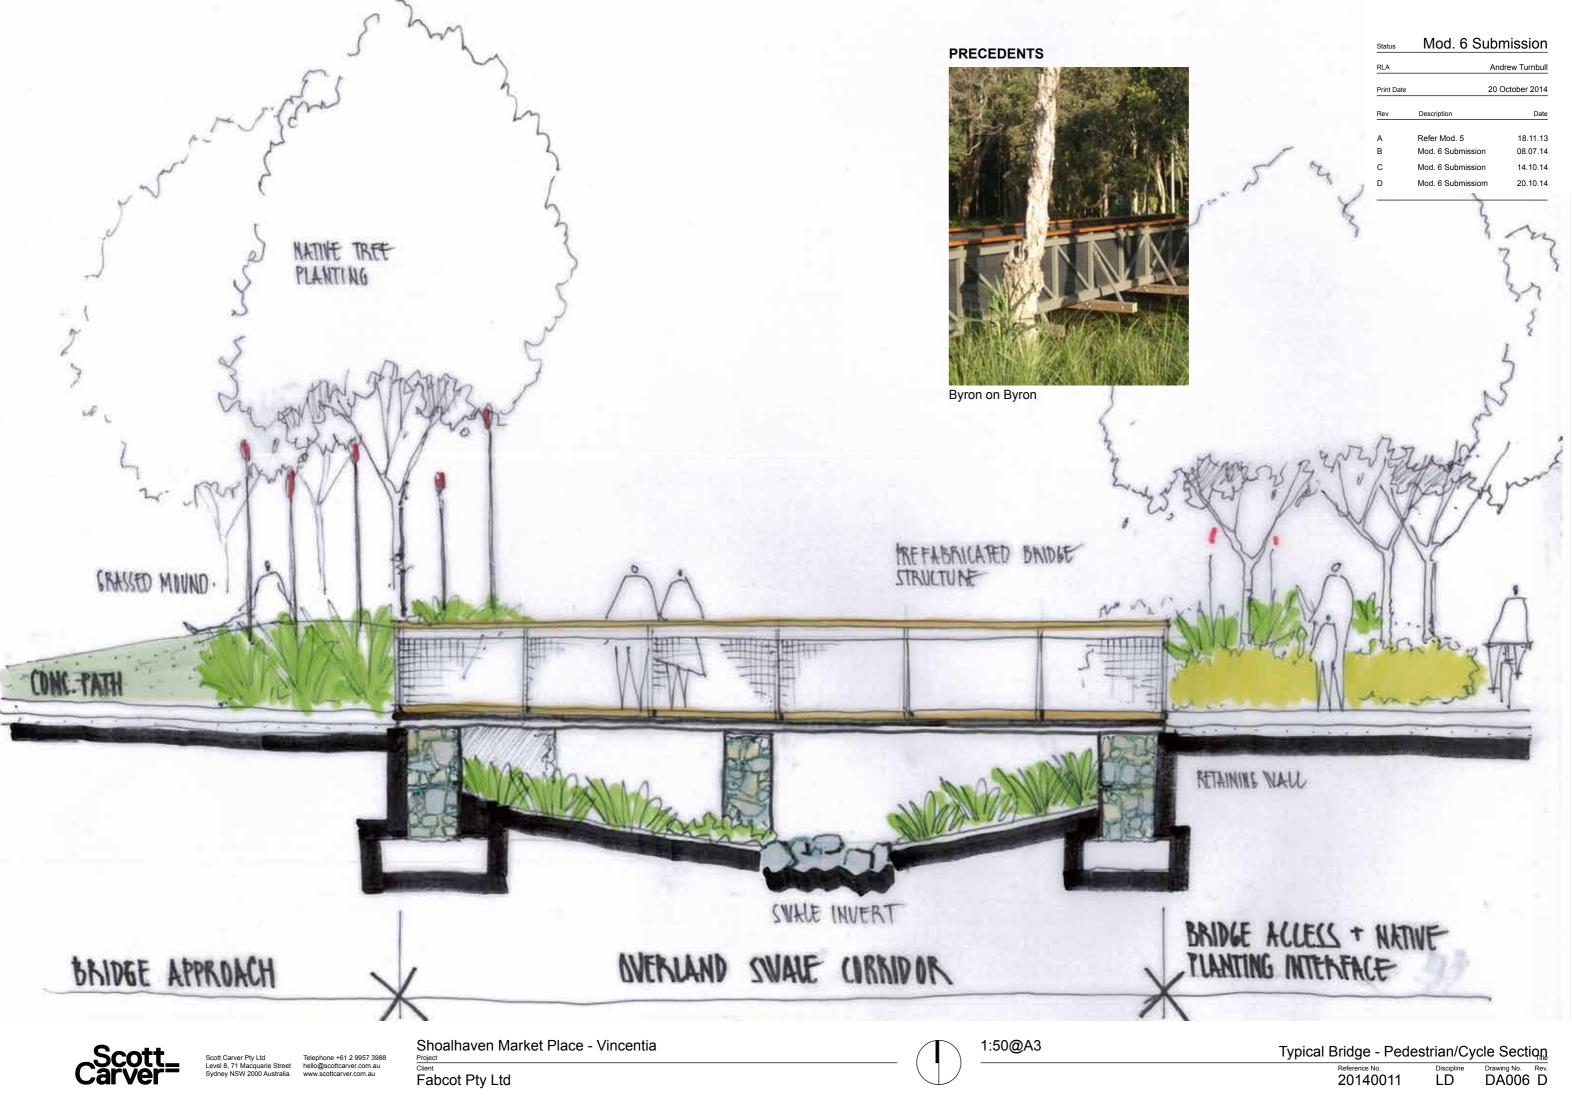

#### 3. PEDESTRIAN - CYCLE BRIDGE

Bridge to overland flow swale with native grasses to invert. Controlled carpark SW discharge into engineered bioswale. Gabion retaining elements to address level transitions. Integration of Livistona palms at bridge crossing.

### PRECEDENTS

Sydney Park car park bioswale

Victoria Park boardwalk

Raingarden, Edinburgh Park, VIC

Sydney Park swale

Biofiltration and water harvesting elements previously included in the development are remaining. The boardwalk connection previously buried beneath the retail environment is now opened to a boardwalk for its full length to the wetlands and village green area.

WERLAND FLOW CATCHMENT

## OVERLAND FLOW CORRIDOR

ott Carver Pty Ltd Telephone +61 2 9957 3988 vel 8, 71 Macquarie Street dney NSW 2000 Australia www.scottcarver.com.au Shoalhaven Market Place - Vincentia

Fabcot Pty Ltd

1:50@A3

NATIVE TRAE + UNDERSTOREY

| Reference No. | Discipline | Drawing No. | Rev. |
|---------------|------------|-------------|------|
| 20140011      | LD         | DA006       | D    |