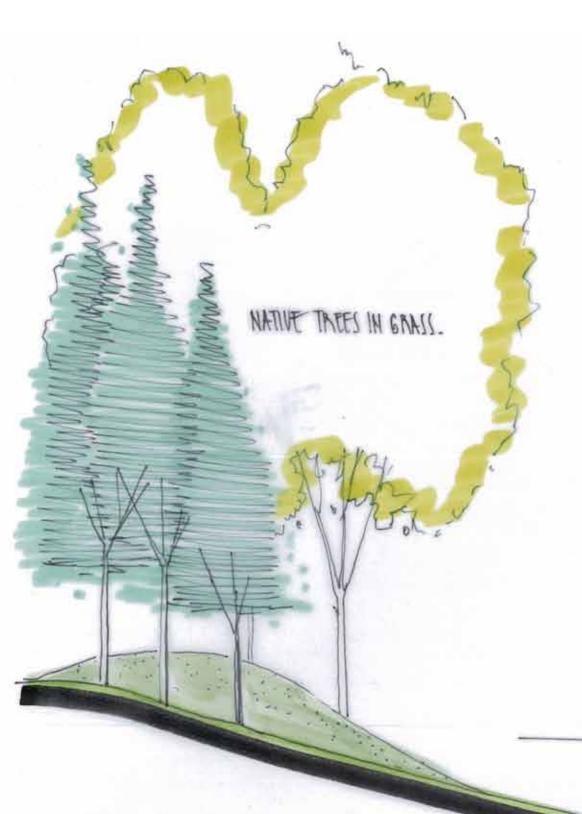

8. OVERLAND SWALE BUFFER PLANTING Mounded earth forms and integration of native tree selections; Eucalyptus, Angophora, Tristaniopsis & Lophostemon planted in grass.