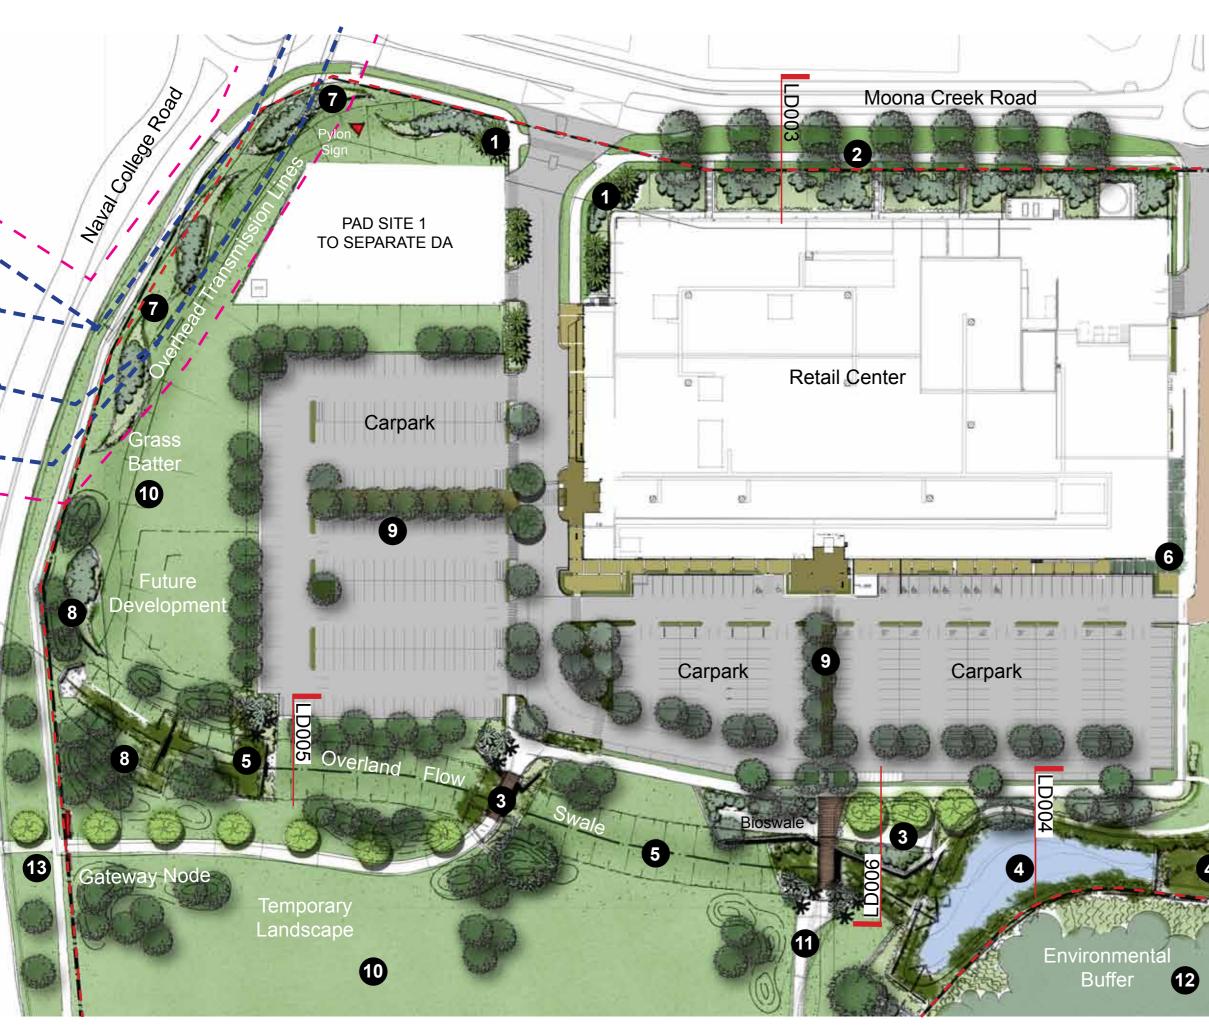

#### 1. GATEWAY PLANTING

Feature entry planting with Doryanthes excelsa and native grasses - Feature Livistona Palm. Tree planting limited by RFS guidelines and high voltage overhead wire setbacks.

#### 2. MOONA CREEK ROAD

Structured planting to bank with native feature tree planting of Eucalyptus sclerophylla with native understorey planting where apporpriate.

#### 3. PEDESTRIAN - CYCLE BRIDGE

Bridge to overland flow swale with native grasses to invert. Controlled carpark SW discharge into engineered bioswale. Gabion retaining elements to address level transitions. Integration of Livistona palms at bridge crossing.

#### 4. SEDIMENT BASIN & WETLAND

Grass and reed planting to basin edges, with native feature tree planting of Melaleuca & Casuarina spp. Shade planting provided by hymenosproum spp. with stands of Banksia integrifolia.

#### 5. GRASSED SWALE

Engineered grassed swale profile with feature planting of native grasses to gabian drop structures

#### 6. ARBOUR WALK

Suspended arbour with Hardenbergia violacea (alba), Hibbertia scandens, Pandorea jasminoides and Panorea pandorana.

#### 7. BUFFER PLANTING

Native buffer planting to screen development from Naval College Road - Eucalyptus sclerophylla (used where RFS guidelines permit) with native grass, shrub understorey and integration of Banksia ericifolia to planting areas.

8. OVERLAND SWALE BUFFER PLANTING Mounded earth forms and integration of native tree selections; Eucalyptus, Angophora, Tristaniopsis & Lophostemon planted in grass.

#### 9. CARPARK PLANTING

(10)

1:1000@A3

Canopy tree planting of Tristaniopsis laurina and Lophostemon confertus with native grass understorey planting. Native tree selections to carpark edge conditions. Native grasses to carpark median.

10. TEMPORARY LANDSCAPE Revegetated native grassland and select buffer planting. Note: Landscape not to disrupt sight lines & view corridor.

11. SHARE BIKE / PEDESTRIAN PATH Pedestrian and Cycle acessway to adjoining areas.

12. ENVIRONMENTAL BUFFER Protective fence installed to environmental buffer interface with sedimentation pond and wetland.

13. GATEWAY NODE - PEDESTRIAN Introduction of large canopy deciduous tree - Platanus spp. and low scale entry wall element.