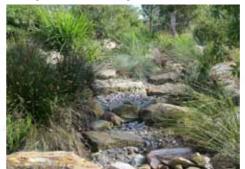

#### 5. GRASSED SWALE

Engineered grassed swale profile with feature planting of native grasses to gabian drop structures

## GRASSED SWALE PROFILE TO ENG. DETAIL