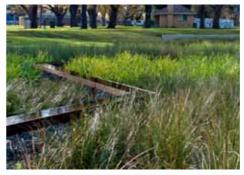

### PRECEDENTS

Sydney Park car park bioswale

Victoria Park boardwalk

Raingarden, Edinburgh Park, VIC

Sydney Park swale

Biofiltration and water harvesting elements previously included in the development are remaining. The boardwalk connection previously buried beneath the retail environment is now opened to a boardwalk for its full length to the wetlands and village green area.