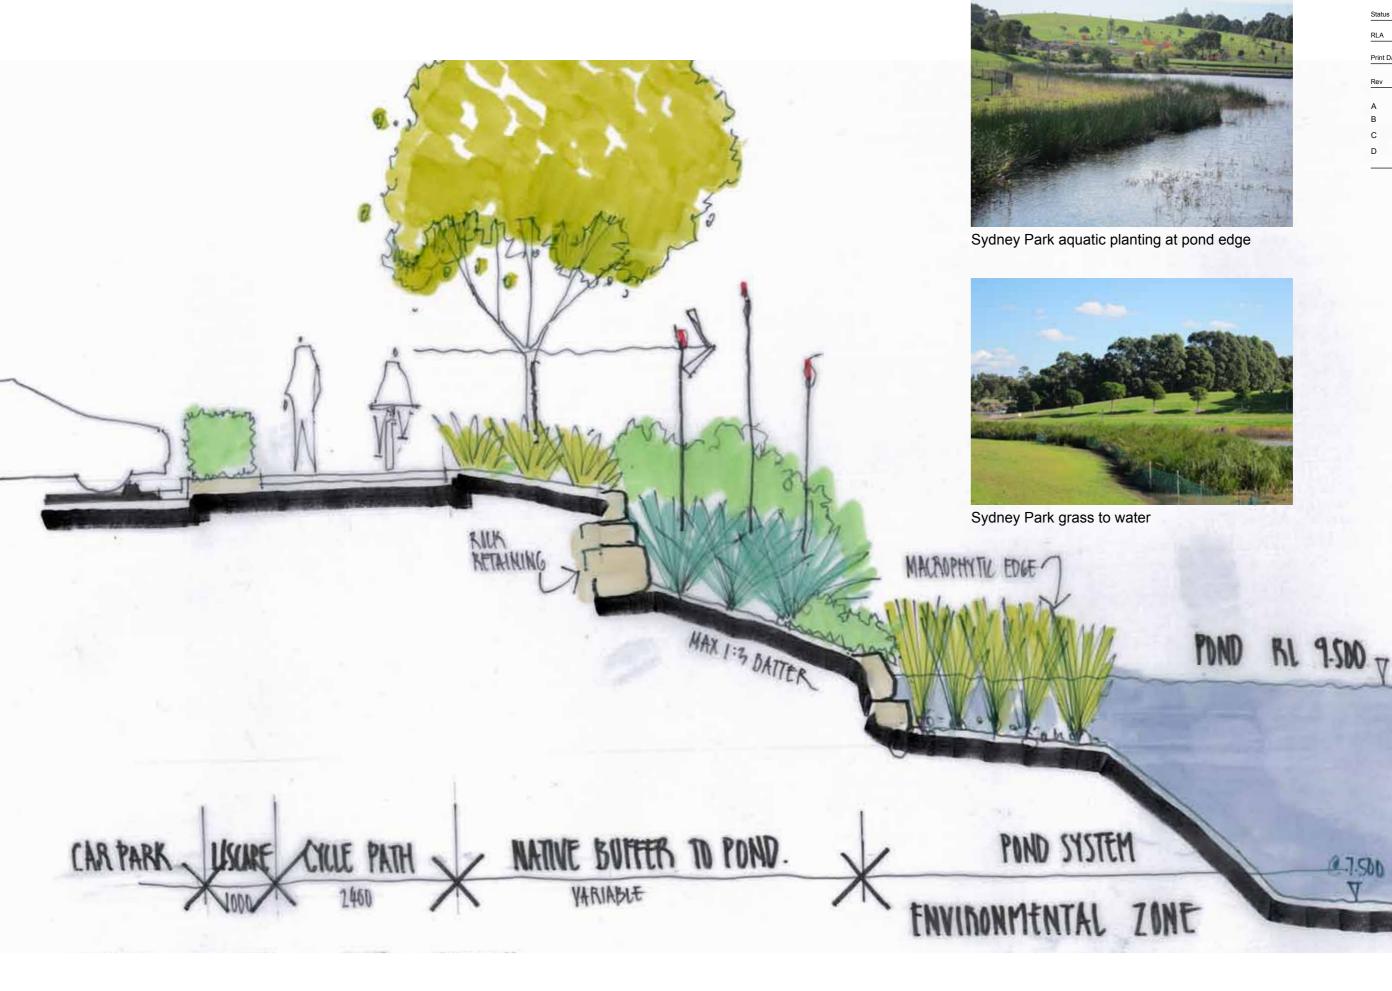

#### 4. SEDIMENT BASIN & WETLAND

Grass and reed planting to basin edges, with native feature tree planting of Melaleuca & Casuarina spp. Shade planting provided by hymenosproum spp. with stands of Banksia integrifolia.

1.7.500

| Typical Section        | on - Pon   | d - Carp    | ark<br>Title |
|------------------------|------------|-------------|--------------|
| Reference No. 20140011 | Discipline | Drawing No. | Rev.<br>D    |