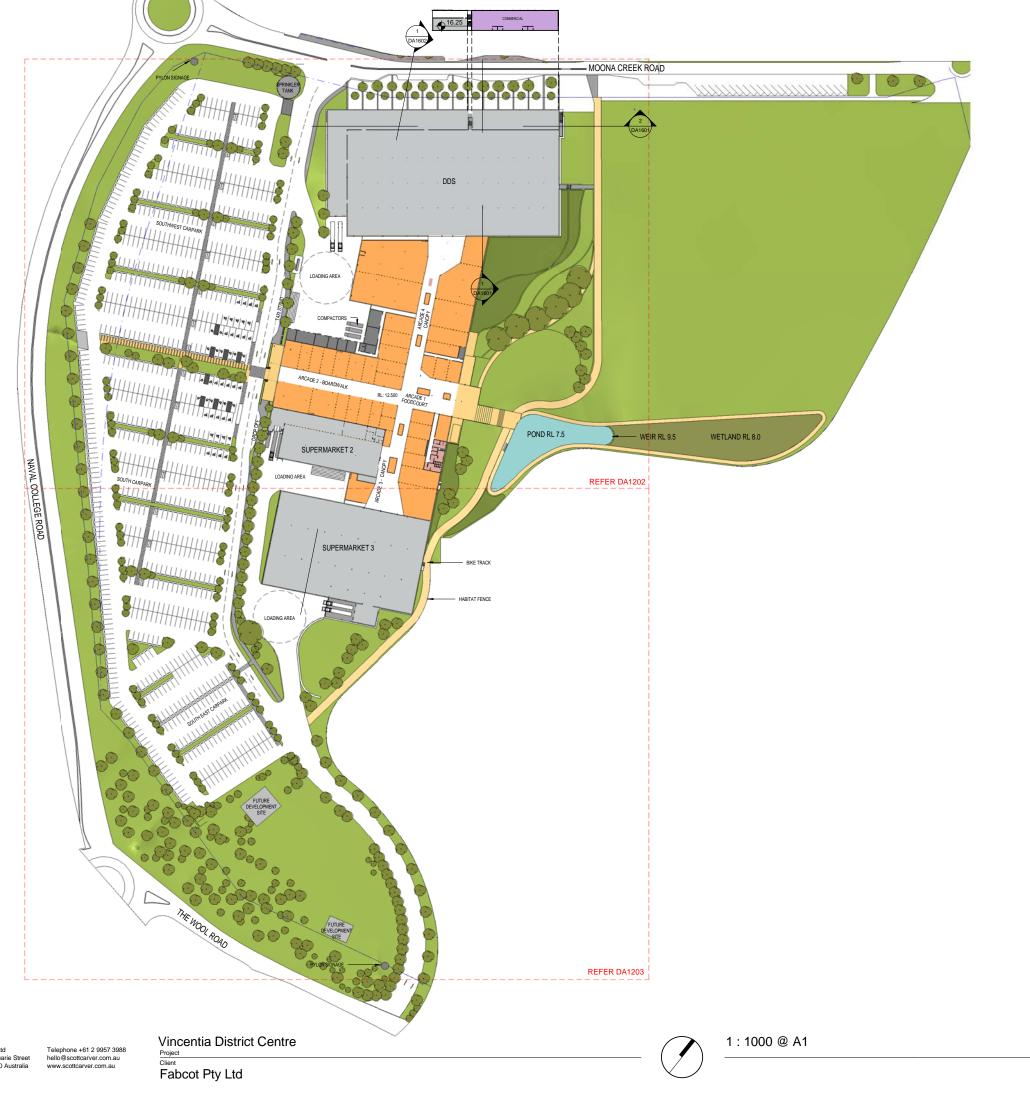

AMENITIES CIRCULATION COMMERCIAL MAJOR TENANTS SERVICES SPECIALTY

| STAGE 1A APPROVED 8 AUG 2011          |          |
|---------------------------------------|----------|
| Retail                                | 19,606m2 |
| Amenities/<br>Commercial/<br>Services | 1,128m2  |
| Total                                 | 20,734m2 |
| Arcade/Walkways                       | 2,928m2  |
| TOTAL:                                | 23,662m2 |

Scott Carver Pty Ltd Level 8, 71 Macquarie Street Sydney NSW 2000 Australia

Stage 1A Plan