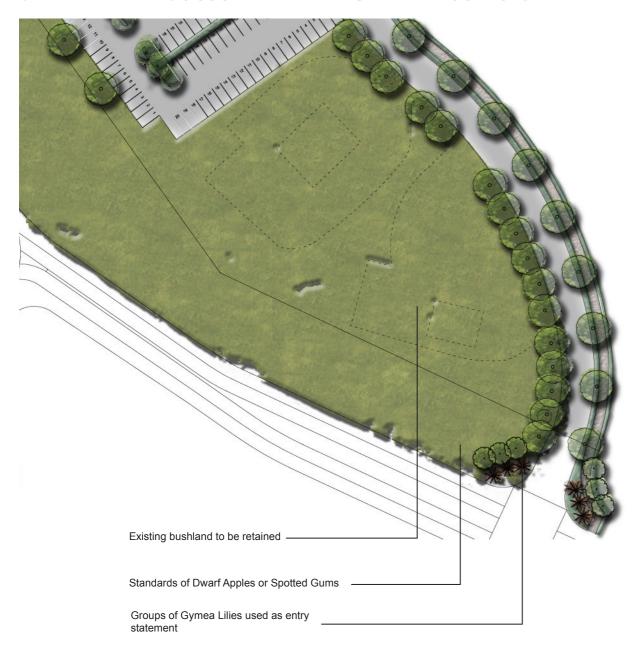

### GATEWAY PLANTING & SOUTHERN ENTRANCE AT THE WOOL ROAD

A. PLAN - N.T.S

VINCENTIA DISTRICT CENTRE