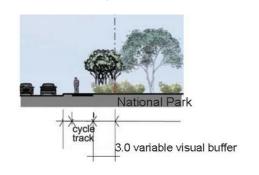

### BIKE TRACK, FIRE VEHICLE ACCESS, VISUAL BUFFER

E. INDICATIVE SECTION - NTS

F. INDICATIVE SECTION - NTS