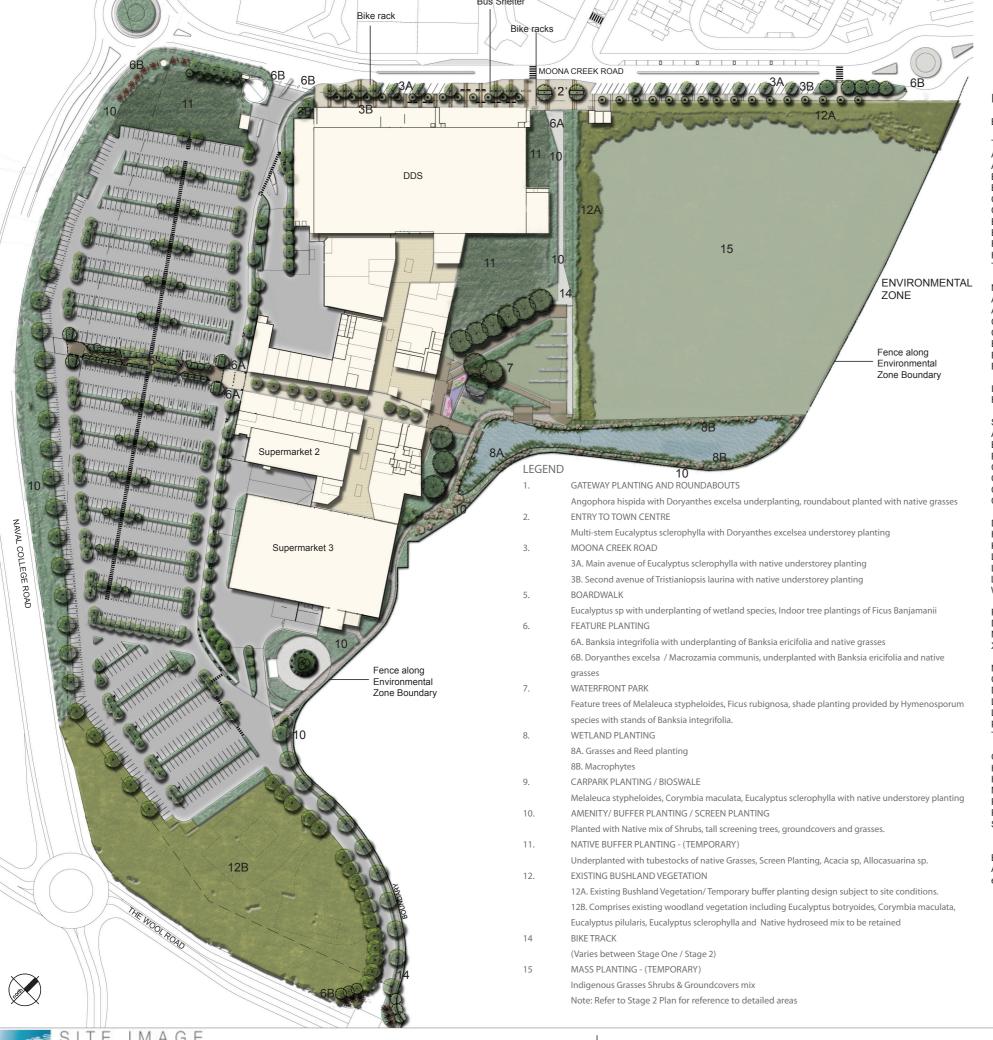

## Vincentia District Centre - 75 W Drawing Schedule

| DRAWING NO | TITLE                          | SCALE        |
|------------|--------------------------------|--------------|
| LA01       | Stages 1A, 1B & 2 Staging Plan | Not to Scale |
| LA02       | Overall Planting Strategy      | 1:1000 @ A1  |
| LA03       | Landscape Concept Stage 1A     | 1:1000 @ A1  |
| LA04       | Landscape Concept Stage 1B     | 1:1000 @ A1  |
| LA05       | Landscape Concept Stage 2      | 1:1000 @ A1  |
| LA06       | Detailed Plans and Sections    | Not to Scale |
| LA07       | Detailed Plans and Sections    | Not to Scale |
| LA08       | Detailed Plan                  | Not to Scale |

### INDICATIVE PLANT PALETTE

| 7   |                                                                                                                                                                                                                               |                                                                                                                                                                                                                               |                                                                             |
|-----|-------------------------------------------------------------------------------------------------------------------------------------------------------------------------------------------------------------------------------|-------------------------------------------------------------------------------------------------------------------------------------------------------------------------------------------------------------------------------|-----------------------------------------------------------------------------|
|     | BOTANIC NAME                                                                                                                                                                                                                  | COMMON NAME                                                                                                                                                                                                                   | MATURE HEIGHT EST.                                                          |
|     | TREES Angophora costata Angophora hispida Banksia integrifolia Banksia serrata Callistemon Viminalis Corymbia maculata Eucalyptus racemosa Eucalyptus sclerophylla Ficus rubiginosa Hymenosporum flavum Tristaniopsis laurina | Smooth-barked Apple<br>Dwarf Apple<br>Coastal Banksia<br>Old Man Banksia<br>Weeping Bottlebrush<br>Spotted gum<br>Narrow- leaved Paperbark<br>Hard- leaved Scribbly Gum<br>Port Jackson Fig<br>Native Frangipani<br>Water Gum | 15m<br>4m<br>12m<br>8m<br>5m<br>20- 30m<br>15m<br>7-15m<br>20m<br>10m<br>6m |
| TAL |                                                                                                                                                                                                                               |                                                                                                                                                                                                                               |                                                                             |
| IAL | NATIVE BUFFER PLANTING TREE MIX Acacia filicifolia Allocauarina littoralis Corymbia gummifera Corymbia maculata Eucalyptus botryoides Eucalyptus pilularis Eucalyptus racemosa                                                | Fern- leaf Wattle<br>Black Sheoak<br>Red Bloodwood<br>Spotted Gum<br>Bangaley<br>Blackbutt<br>Narrow- leaved Scribbly Gu                                                                                                      | 14m<br>8m<br>5 - 15m<br>20 - 30m<br>30m<br>40m<br>im 15m                    |
|     | INDOOR TREE PLANTING (CONTAINED IN Ficus microcarpa (multi stemmed no. 3-6)                                                                                                                                                   | RAISED PLANTERS)<br>Hills Weeping Fig                                                                                                                                                                                         | 4m                                                                          |
| 5   | SHRUBS AND AMMENITY SCREENING Anigozanthos flavidus Banksia ericifolia Banksia spinulosa 'Giant Candles' Callistemon linearis Ceratopetalum gummiferum Correa alba Correa baeuerlenii                                         | Kangaroo Paw<br>Heath Banksia<br>Giant Candles Banksia<br>Narrow Leafed Bottlebrush<br>NSW Christmas Bush<br>White Correa<br>Chef's Hat Correa                                                                                | 1m<br>5m<br>0.5m<br>3m<br>5m<br>1.5m<br>2m                                  |
|     | Dodonaea viscosa 'Purpurea'<br>Hakea teretifolia<br>Kunzea capitata<br>Leptospermum juniperinum<br>Leptospermum laevigatum<br>Leptospermum polygalifolium<br>Westringia fruticosa                                             | Purple Leaved Hop Bush<br>Dagger Hakea<br>Tick Bush<br>Prickly Tea- Tree<br>Costal Tea Tree<br>Yellow Tea- Tree<br>Coastal Rosemary                                                                                           | 2m<br>1-3m<br>1.5m<br>3m<br>5m<br>5m<br>1.5m                                |
|     | FEATURE PLANTS Doryanthes excelsa Macrozamia communis Xanthorrhoea glauca                                                                                                                                                     | Gymea Lily<br>Burrawang<br>Grass Tree                                                                                                                                                                                         | 3m<br>2m<br>2m                                                              |
| m   | NATIVE GRASS ACCENT PLANTING Carex appressa Dianella caerulea Lomandra longifolia Lomandra longifolia 'Tanika' Poa labillardieri 'Eskdale' Themeda australis                                                                  | Tall Sedge<br>Flax Lily<br>Spiny- headed Mat- rush<br>Tanika Mat Rush<br>Blue Tussock<br>Kangaroo Grass                                                                                                                       | 0.8m<br>0.3m -1.5m<br>1m<br>0.5m- 0.6m<br>0.8m<br>1.2m                      |
| ng  | GROUNDCOVERS & CLIMBERS Hardenbergia violaecea 'Alba' Hibbertia scandens Myoporum parvifolium Pandorea jasminoides Pandorea pandorana Scaevola aemula                                                                         | Purple Coral Pea<br>Climbing Guinea Flower<br>Creeping Boobialla<br>Bower of beauty<br>Wonga- wonga Vine<br>Purple Fan Flower                                                                                                 | climber / scrambler<br>climber<br>scrambler<br>climber<br>climber<br>0.3m   |

### BENEATH POWER LINES

All planting located beneath overhead power lines is to comply with teh requirements of integral energy's policy MM10013. Clearances are to be maintained between network assets and vegetation.