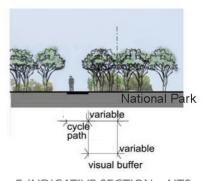

### BIKE TRACK, FIRE VEHICLE ACCESS, VISUAL BUFFER

E. INDICATIVE SECTION - NTS

F. INDICATIVE SECTION - NTS