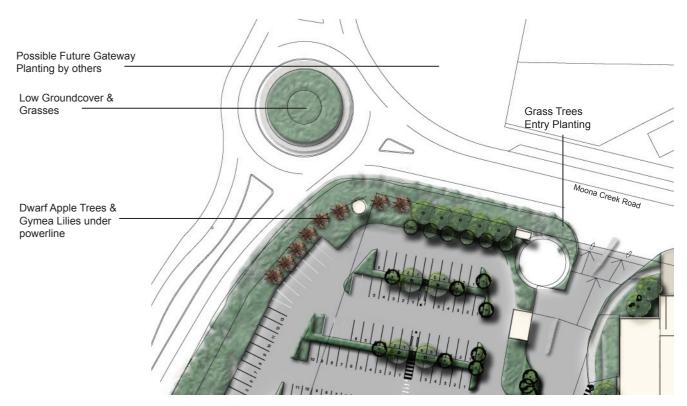

INCENTIA DISTRICT CENTRE

LANDSCAPE CONCEPT STAGE 2

Client Fabcot Pty Limited Architect Rice Daubney SS10-2213 Site Image Job Number 1:1000@A1 / 1:2000@A3

Drawing Number LA 05 23.03.2011

### BOARDWALK, RAINGARDENS AND BIOSWALES





C. INDICATIVE SECTION THROUGH BOARDWALK - NTS

### WATERFRONT PARK



B. PLAN - NTS



D. INDICATIVE SECTION THROUGH THE WATERFRONT TERRACES - NTS



### MOONA CREEK ROAD, ENTRY PLAZA TO TOWN CENTRE & ARBOURWALK

# Feature planting of multistem Scibbly Gums, in raised planter with seating walls Entry Planting of Banksia with seating walls Wire Arbour Hardenbergia violacea (Purple Flowers) Hibbertia Scandens (Yellow Flowers)

A. PLAN - NTS



C. INDICATIVE SECTION THROUGH MOONA CREEK ROAD BETWEEN RETAIL & HOUSING - NTS

### **GATEWAY PLANTING & ROUNDABOUT**



B. PLAN - NTS

### NAVAL COLLEGE ROAD



D. INDICATIVE SECTION - NTS

### BIKE TRACK, FIRE VEHICLE ACCESS, VISUAL BUFFER



E. INDICATIVE SECTION - NTS



F. INDICATIVE SECTION - NTS

### GATEWAY PLANTING & SOUTHERN ENTRANCE AT THE WOOL ROAD



A. PLAN - N.T.S

VINCENTIA DISTRICT CENTRE