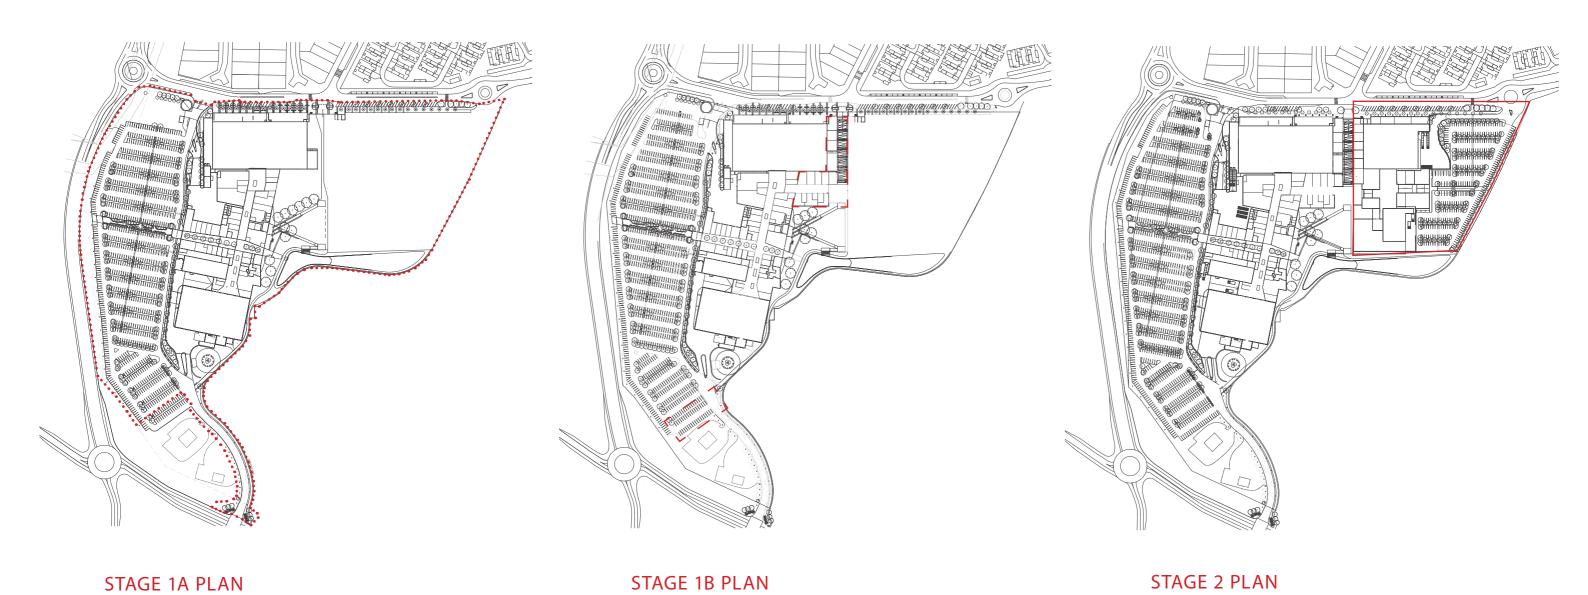

## Vincentia District Centre - 75 W Drawing Schedule

| DRAWING NO | TITLE                          | SCALE        |
|------------|--------------------------------|--------------|
| LA01       | Stages 1A, 1B & 2 Staging Plan | Not to Scale |
| LA02       | Overall Planting Strategy      | 1:1000 @ A1  |
| LA03       | Landscape Concept Stage 1A     | 1:1000 @ A1  |
| LA04       | Landscape Concept Stage 1B     | 1:1000 @ A1  |
| LA05       | Landscape Concept Stage 2      | 1:1000 @ A1  |
| LA06       | Detailed Plans and Sections    | Not to Scale |
| LA07       | Detailed Plans and Sections    | Not to Scale |
| LA08       | Detailed Plan                  | Not to Scale |

•••••• EXTENT OF STAGE 1A WORKS

(indicative only)

EXTENT OF STAGE 1B WORKS

EXTENT OF STAGE 2 WORKS

LA 01

23.03.2011