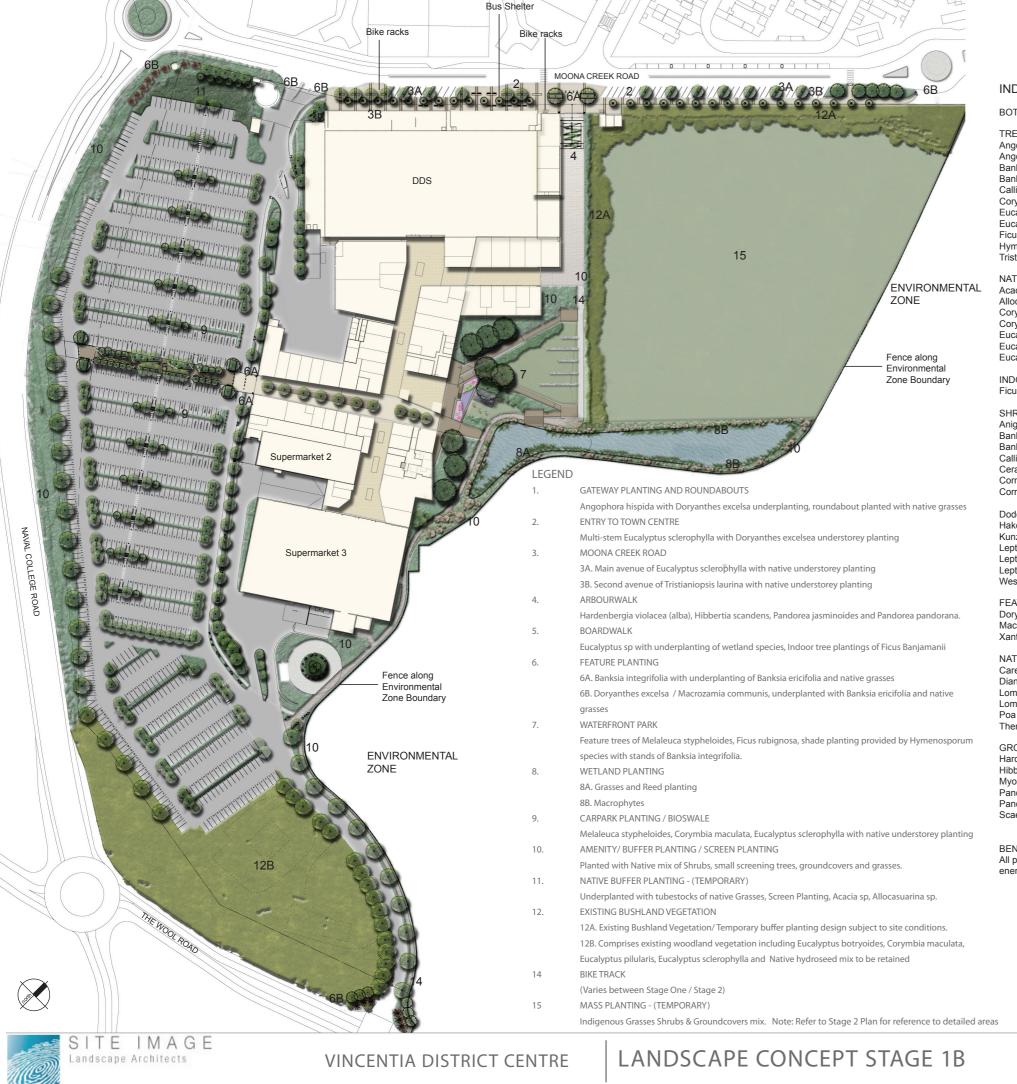

VINCENTIA DISTRICT CENTRE

LANDSCAPE CONCEPT STAGE 1A

Client Fabcot Pty Limited
Architect Rice Daubney
Site Image Job Number SS10-2213
Scale 1:1000@A1 / 1:2000@A3

Drawing Number LA 03 Issue D Date 23.03.2011

### INDICATIVE PLANT PALETTE

| 7   |                                                                                                                                                                                                                               |                                                                                                                                                                                                                               |                                                                             |
|-----|-------------------------------------------------------------------------------------------------------------------------------------------------------------------------------------------------------------------------------|-------------------------------------------------------------------------------------------------------------------------------------------------------------------------------------------------------------------------------|-----------------------------------------------------------------------------|
|     | BOTANIC NAME                                                                                                                                                                                                                  | COMMON NAME                                                                                                                                                                                                                   | MATURE HEIGHT EST.                                                          |
|     | TREES Angophora costata Angophora hispida Banksia integrifolia Banksia serrata Callistemon Viminalis Corymbia maculata Eucalyptus racemosa Eucalyptus sclerophylla Ficus rubiginosa Hymenosporum flavum Tristaniopsis laurina | Smooth-barked Apple<br>Dwarf Apple<br>Coastal Banksia<br>Old Man Banksia<br>Weeping Bottlebrush<br>Spotted gum<br>Narrow- leaved Paperbark<br>Hard- leaved Scribbly Gum<br>Port Jackson Fig<br>Native Frangipani<br>Water Gum | 15m<br>4m<br>12m<br>8m<br>5m<br>20- 30m<br>15m<br>7-15m<br>20m<br>10m<br>6m |
| TAL |                                                                                                                                                                                                                               |                                                                                                                                                                                                                               |                                                                             |
| IAL | NATIVE BUFFER PLANTING TREE MIX Acacia filicifolia Allocauarina littoralis Corymbia gummifera Corymbia maculata Eucalyptus botryoides Eucalyptus pilularis Eucalyptus racemosa                                                | Fern- leaf Wattle<br>Black Sheoak<br>Red Bloodwood<br>Spotted Gum<br>Bangaley<br>Blackbutt<br>Narrow- leaved Scribbly Gu                                                                                                      | 14m<br>8m<br>5 - 15m<br>20 - 30m<br>30m<br>40m<br>im 15m                    |
|     | INDOOR TREE PLANTING (CONTAINED IN Ficus microcarpa (multi stemmed no. 3-6)                                                                                                                                                   | RAISED PLANTERS)<br>Hills Weeping Fig                                                                                                                                                                                         | 4m                                                                          |
| 5   | SHRUBS AND AMMENITY SCREENING Anigozanthos flavidus Banksia ericifolia Banksia spinulosa 'Giant Candles' Callistemon linearis Ceratopetalum gummiferum Correa alba Correa baeuerlenii                                         | Kangaroo Paw<br>Heath Banksia<br>Giant Candles Banksia<br>Narrow Leafed Bottlebrush<br>NSW Christmas Bush<br>White Correa<br>Chef's Hat Correa                                                                                | 1m<br>5m<br>0.5m<br>3m<br>5m<br>1.5m<br>2m                                  |
|     | Dodonaea viscosa 'Purpurea'<br>Hakea teretifolia<br>Kunzea capitata<br>Leptospermum juniperinum<br>Leptospermum laevigatum<br>Leptospermum polygalifolium<br>Westringia fruticosa                                             | Purple Leaved Hop Bush<br>Dagger Hakea<br>Tick Bush<br>Prickly Tea- Tree<br>Costal Tea Tree<br>Yellow Tea- Tree<br>Coastal Rosemary                                                                                           | 2m<br>1-3m<br>1.5m<br>3m<br>5m<br>5m<br>1.5m                                |
|     | FEATURE PLANTS Doryanthes excelsa Macrozamia communis Xanthorrhoea glauca                                                                                                                                                     | Gymea Lily<br>Burrawang<br>Grass Tree                                                                                                                                                                                         | 3m<br>2m<br>2m                                                              |
| m   | NATIVE GRASS ACCENT PLANTING Carex appressa Dianella caerulea Lomandra longifolia Lomandra longifolia 'Tanika' Poa labillardieri 'Eskdale' Themeda australis                                                                  | Tall Sedge<br>Flax Lily<br>Spiny- headed Mat- rush<br>Tanika Mat Rush<br>Blue Tussock<br>Kangaroo Grass                                                                                                                       | 0.8m<br>0.3m -1.5m<br>1m<br>0.5m- 0.6m<br>0.8m<br>1.2m                      |
| ng  | GROUNDCOVERS & CLIMBERS Hardenbergia violaecea 'Alba' Hibbertia scandens Myoporum parvifolium Pandorea jasminoides Pandorea pandorana Scaevola aemula                                                                         | Purple Coral Pea<br>Climbing Guinea Flower<br>Creeping Boobialla<br>Bower of beauty<br>Wonga- wonga Vine<br>Purple Fan Flower                                                                                                 | climber / scrambler<br>climber<br>scrambler<br>climber<br>climber<br>0.3m   |

### BENEATH POWER LINES

All planting located beneath overhead power lines is to comply with teh requirements of integral energy's policy MM10013. Clearances are to be maintained between network assets and vegetation.