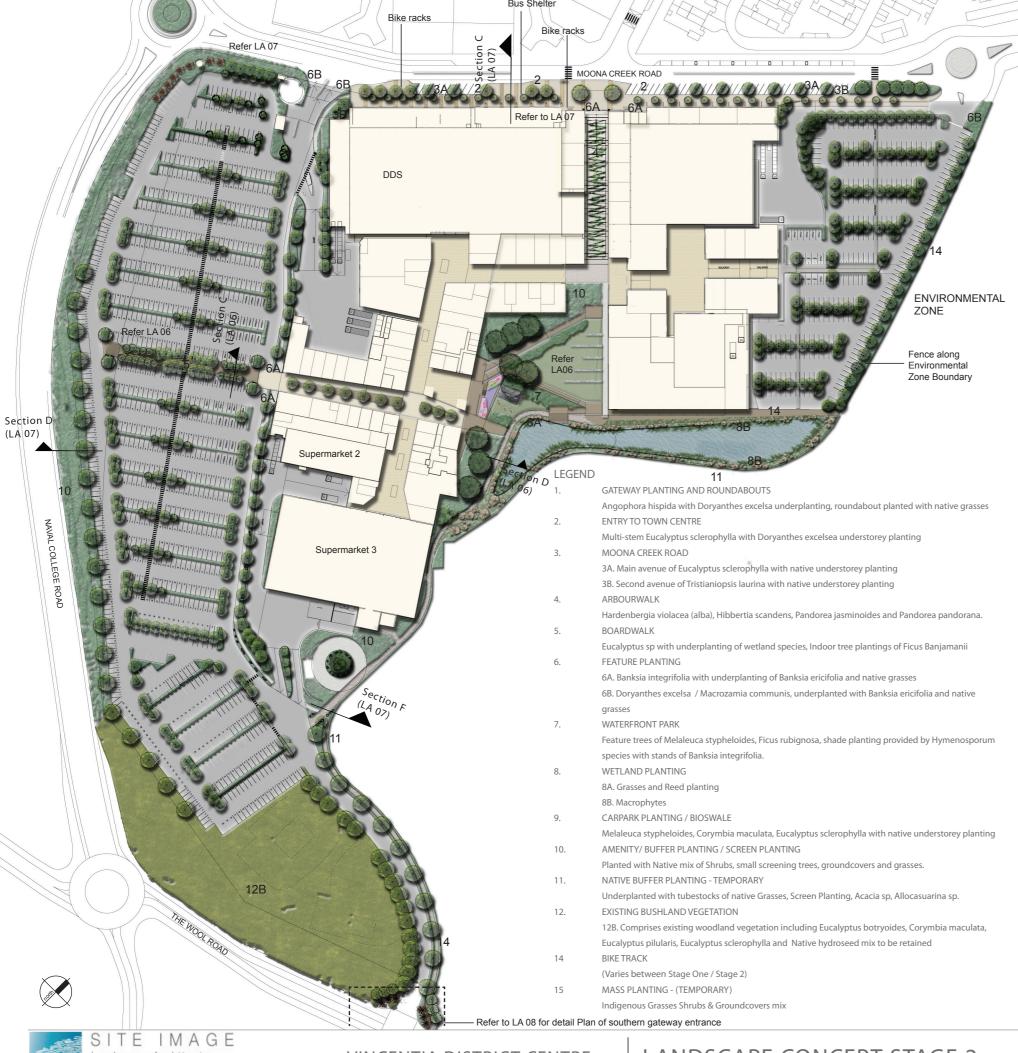

VINCENTIA DISTRICT CENTRE

LANDSCAPE CONCEPT STAGE 2

Client Fabcot Pty Limited Architect Rice Daubney SS10-2213 Site Image Job Number 1:1000@A1 / 1:2000@A3

Drawing Number LA 05 23.03.2011

### INDICATIVE PLANT PALETTE

|    | BOTANIC NAME                             | COMMON NAME                 | MATURE HEIGHT EST.  |
|----|------------------------------------------|-----------------------------|---------------------|
|    | TREES                                    |                             |                     |
|    | Angophora costata                        | Smooth-barked Apple         | 15m                 |
|    | Angophora hispida                        | Dwarf Apple                 | 4m                  |
|    | Banksia integrifolia                     | Coastal Banksia             | 12m                 |
|    | Banksia serrata                          | Old Man Banksia             | 8m                  |
|    | Callistemon Viminalis                    |                             | 5m                  |
|    |                                          | Weeping Bottlebrush         |                     |
|    | Corymbia maculata                        | Spotted gum                 | 20- 30m             |
|    | Eucalyptus racemosa                      | Narrow- leaved Paperbark    | 15m                 |
|    | Eucalyptus sclerophylla                  | Hard- leaved Scribbly Gum   | 7-15m               |
|    | Ficus rubiginosa                         | Port Jackson Fig            | 20m                 |
|    | Hymenosporum flavum                      | Native Frangipani           | 10m                 |
|    | Tristaniopsis laurina                    | Water Gum                   | 6m                  |
|    | NATIVE BUFFER PLANTING TREE MIX          |                             |                     |
|    | Acacia filicifolia                       | Fern- leaf Wattle           | 14m                 |
| AL | Allocauarina littoralis                  | Black Sheoak                | 8m                  |
|    | Corymbia gummifera                       | Red Bloodwood               | 5 - 15m             |
|    | Corymbia maculata                        | Spotted Gum                 | 20 - 30m            |
|    | Eucalyptus botryoides                    | Bangaley                    | 30m                 |
|    | Eucalyptus pilularis                     | Blackbutt                   | 40m                 |
|    | Eucalyptus racemosa                      | Narrow- leaved Scribbly Gui |                     |
|    |                                          |                             |                     |
|    | INDOOR TREE PLANTING (CONTAINED IN       |                             |                     |
|    | Ficus microcarpa (multi stemmed no. 3-6) | Hills Weeping Fig           | 4m                  |
|    | SHRUBS AND AMMENITY SCREENING            |                             |                     |
|    | Anigozanthos flavidus                    | Kangaroo Paw                | 1m                  |
|    | Banksia ericifolia                       | Heath Banksia               | 5m                  |
|    | Banksia spinulosa 'Giant Candles'        | Giant Candles Banksia       | 0.5m                |
|    | Callistemon linearis                     | Narrow Leafed Bottlebrush   | 3m                  |
|    | Ceratopetalum gummiferum                 | NSW Christmas Bush          | 5m                  |
|    | Correa alba                              | White Correa                | 1.5m                |
|    | Correa baeuerlenii                       | Chef's Hat Correa           | 2m                  |
|    | 00.100 00000                             | 0.10.01.01.00               | <u>-</u>            |
|    | Dodonaea viscosa 'Purpurea'              | Purple Leaved Hop Bush      | 2m                  |
|    | Hakea teretifolia                        | Dagger Hakea                | 1-3m                |
|    | Kunzea capitata                          | Tick Bush                   | 1.5m                |
|    | Leptospermum juniperinum                 | Prickly Tea- Tree           | 3m                  |
|    | Leptospermum laevigatum                  | Costal Tea Tree             | 5m                  |
|    | Leptospermum polygalifolium              | Yellow Tea- Tree            | 5m                  |
|    | Westringia fruticosa                     | Coastal Rosemary            | 1.5m                |
|    | FEATURE PLANTS                           |                             |                     |
|    | Doryanthes excelsa                       | Gymea Lily                  | 3m                  |
|    | Macrozamia communis                      | Burrawang                   | 2m                  |
|    | Xanthorrhoea glauca                      | Grass Tree                  | 2m                  |
|    |                                          |                             |                     |
|    | NATIVE GRASS ACCENT PLANTING             |                             |                     |
|    | Carex appressa                           | Tall Sedge                  | 0.8m                |
|    | Dianella caerulea                        | Flax Lily                   | 0.3m -1.5m          |
|    | Lomandra longifolia                      | Spiny- headed Mat- rush     | 1m                  |
|    | Lomandra longifolia 'Tanika'             | Tanika Mat Rush             | 0.5m- 0.6m          |
|    | Poa labillardieri 'Eskdale'              | Blue Tussock                | 0.8m                |
|    | Themeda australis                        | Kangaroo Grass              | 1.2m                |
|    | GROUNDCOVERS & CLIMBERS                  |                             |                     |
|    | Hardenbergia violaecea 'Alba'            | Purple Coral Pea            | climber / scrambler |
|    | Hibbertia scandens                       | Climbing Guinea Flower      | climber             |
|    | Myoporum parvifolium                     | Creeping Boobialla          | scrambler           |
|    | Pandorea jasminoides                     | Bower of beauty             | climber             |
|    | Pandorea pandorana                       | Wonga- wonga Vine           | climber             |
|    | Scaevola aemula                          | Purple Fan Flower           | 0.3m                |

### BENEATH POWER LINES

All planting located beneath overhead power lines is to comply with teh requirements of integral energy's policy MM10013. Clearances are to be maintained between network assets and vegetation.