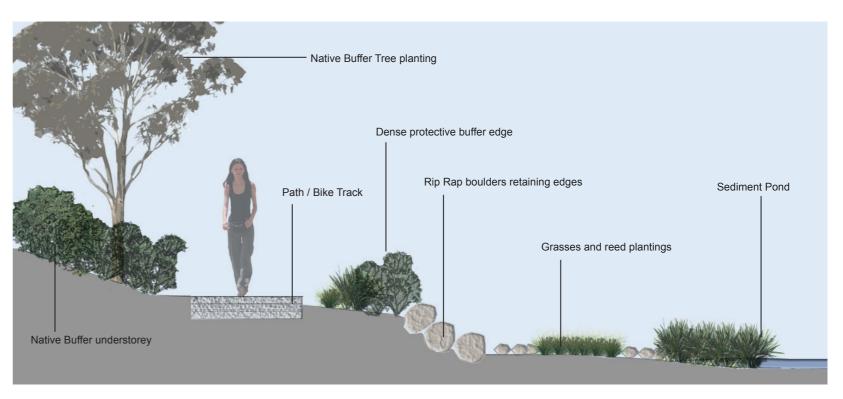

### BIKE TRACK, FIRE VEHICLE ACCESS, VISUAL BUFFER

E. INDICATIVE SECTION - NTS

F. INDICATIVE SECTION - NTS