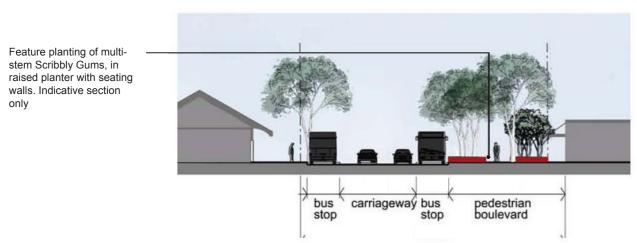

### MOONA CREEK ROAD, ENTRY PLAZA TO TOWN CENTRE & ARBOURWALK

# Feature planting of multistem Scibbly Gums, in raised planter with seating walls Entry Planting of Banksia with seating walls Wire Arbour Hardenbergia violacea (Purple Flowers) Hibbertia Scandens (Yellow Flowers)