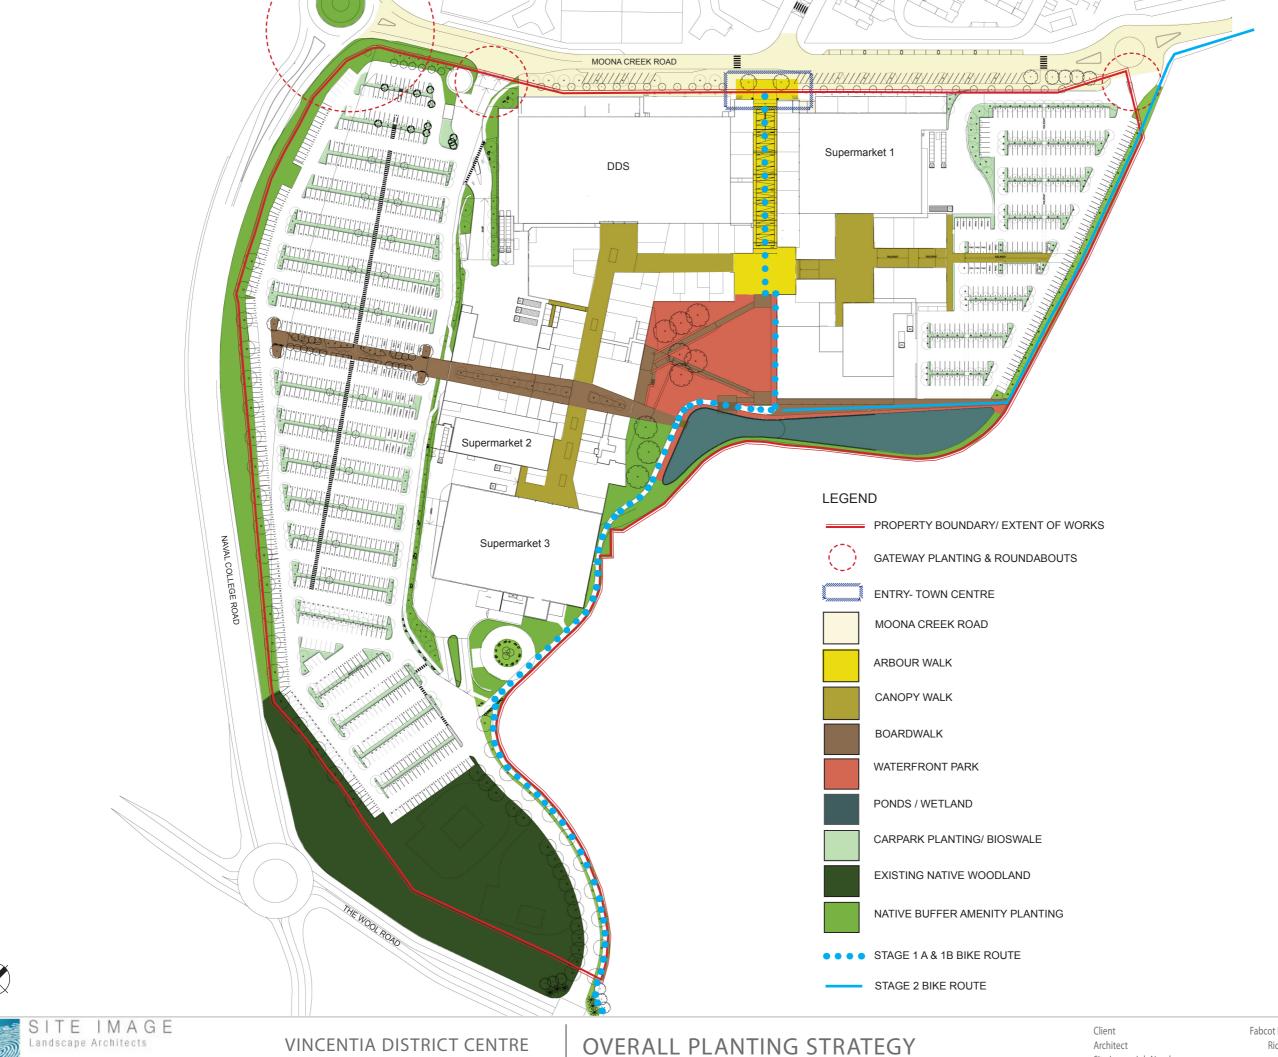

## Vincentia District Centre - 75 W Drawing Schedule

| DRAWING NO | TITLE                          | SCALE        |
|------------|--------------------------------|--------------|
| LA01       | Stages 1A, 1B & 2 Staging Plan | Not to Scale |
| LA02       | Overall Planting Strategy      | 1:1000 @ A1  |
| LA03       | Landscape Concept Stage 1A     | 1:1000 @ A1  |
| LA04       | Landscape Concept Stage 1B     | 1:1000 @ A1  |
| LA05       | Landscape Concept Stage 2      | 1:1000 @ A1  |
| LA06       | Detailed Plans and Sections    | Not to Scale |
| LA07       | Detailed Plans and Sections    | Not to Scale |
| LA08       | Detailed Plan                  | Not to Scale |