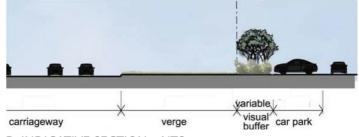

### BIKE TRACK, FIRE VEHICLE ACCESS, VISUAL BUFFER

E. INDICATIVE SECTION - NTS

F. INDICATIVE SECTION - NTS