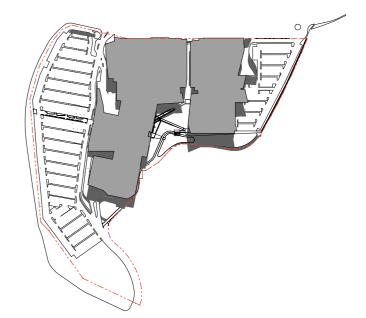

## 3pm SHADOWS 21st JUNE

|      | DRAWING TITLE  | SCALE:                                                                                                                                                                                                                                                                                           | DATE:                         | CHECKED: |
|------|----------------|--------------------------------------------------------------------------------------------------------------------------------------------------------------------------------------------------------------------------------------------------------------------------------------------------|-------------------------------|----------|
| NTRE | SHADOW DIAGRAM | N.T.S<br>PROJECT NUMBER:                                                                                                                                                                                                                                                                         | JANUARY 08<br>DRAWING NUMBER: | AO       |
|      |                | 07033                                                                                                                                                                                                                                                                                            | SD0001                        | D        |
|      |                | THIS DOCUMENT IS THE COPYRIGHT OF RICE DAUBNEY (NSW) Ply, Lid.<br>ALL INFORMATION ILLUSTRATED ON THIS DOCUMENT IS TO BE CHECKED AND VERIFIED ON SITE.<br>IN THE EVENT OF DISCREPANCIES REFERE TO ACHIEVET PRIOR TO COMMENCEMENT OF THE WORK.<br>DO NOT SCALE DRAWINGS MANUALLY OR ELECTRONCALLY. |                               |          |