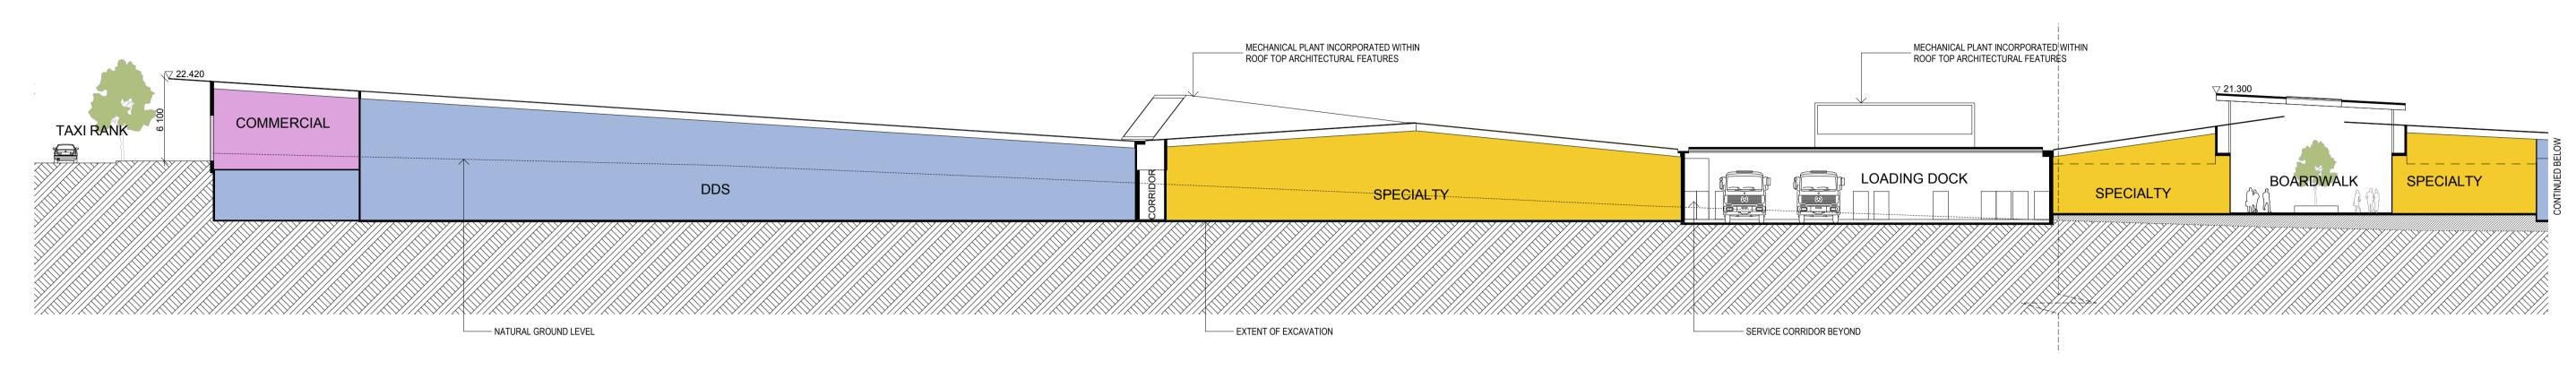

| F   | 23-03-10 | DA MODIFICATION ISSUE            |
|-----|----------|----------------------------------|
| Е   | 04-08-10 | DDS IDENTIFIED                   |
| D   | 21-04-10 | DA SUBMISSION FINAL              |
| С   | 20-04-10 | PROJECT APPLICATION MODIFICATION |
| В   | 16-04-10 | PROJECT APPLICATION MODIFICATION |
| Ą   | 01-04-10 | PROJECT APPLICATION MODIFICATION |
| No. | DATE     | REVISION / ISSUE DETAILS         |

1:250



| DRAWING TITLE      | SCALE:                                                                                                                                                                                                                                                                                            | DATE:           | CHECKED: |  |
|----