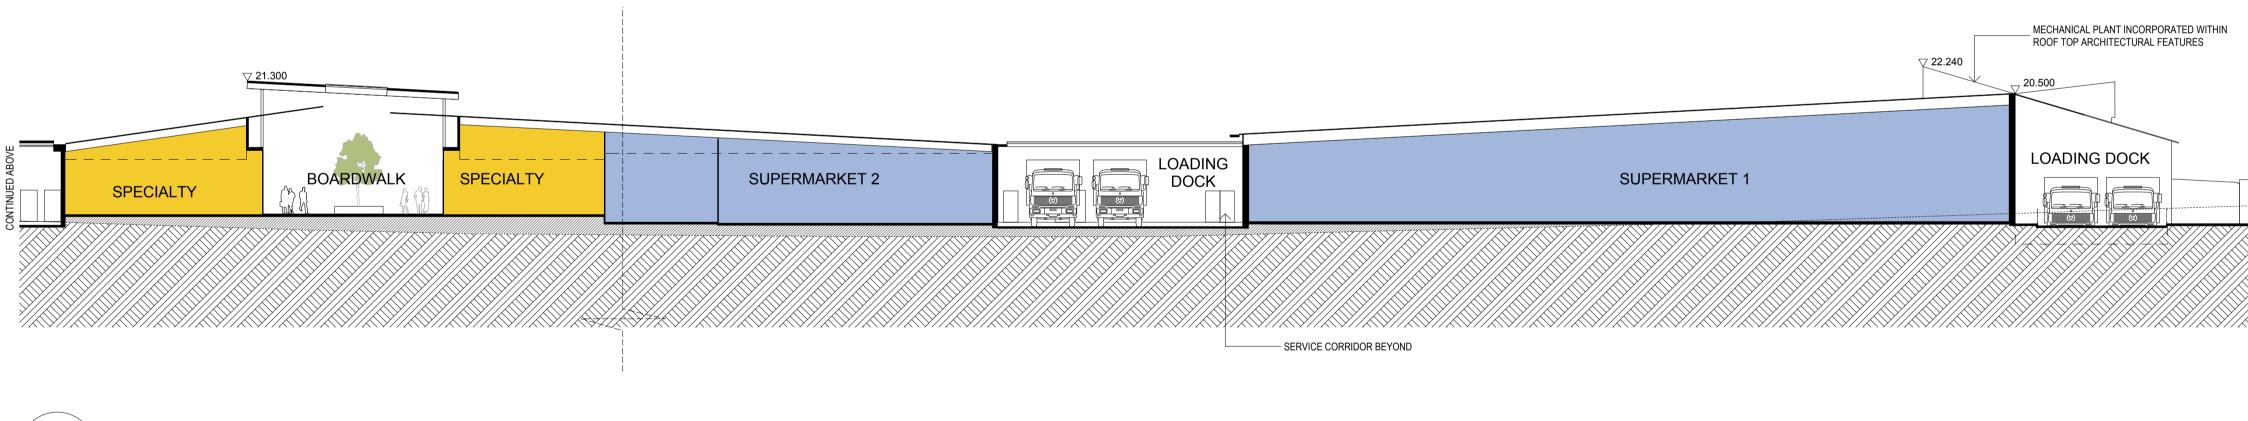

| F   | 23-03-10 | DA MODIFICATION ISSUE            |
|-----|----------|----------------------------------|
| Е   | 04-08-10 | DDS IDENTIFIED                   |
| D   | 21-04-10 | DA SUBMISSION FINAL              |
| С   | 20-04-10 | PROJECT APPLICATION MODIFICATION |
| В   | 16-04-10 | PROJECT APPLICATION MODIFICATION |
| Ą   | 01-04-10 | PROJECT APPLICATION MODIFICATION |
| No. | DATE     | REVISION / ISSUE DETAILS         |

1:250



| DRAWING TITLE      | SCALE:                                                                                                                                                                                                                                                                                            | DATE:           | CHECKED: |  |
|------