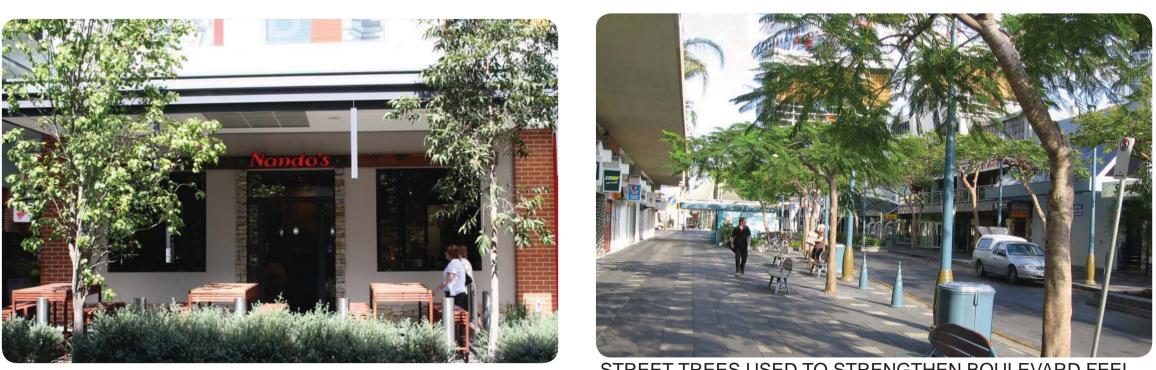

### PRIMARY STREETSCAPES

STREET TREES USED TO STRENGTHEN BOULEVARD FEEL

SITE IMAGE