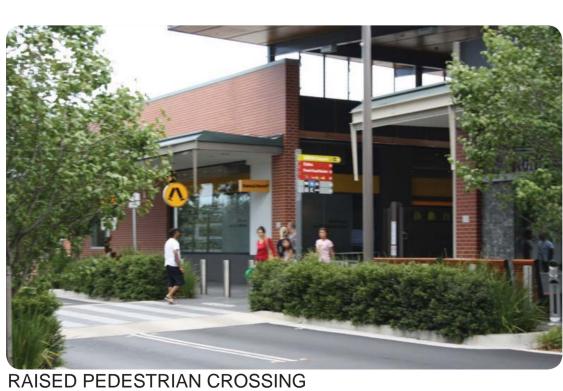

### SITE IMAGE

### **TYPICAL SECTION- Park Street** (Figure 19, p 60, Settlement City Precinct Structure Plan, 2009)

AND PLANTING USED TO PROTECT PEDESTRIANS