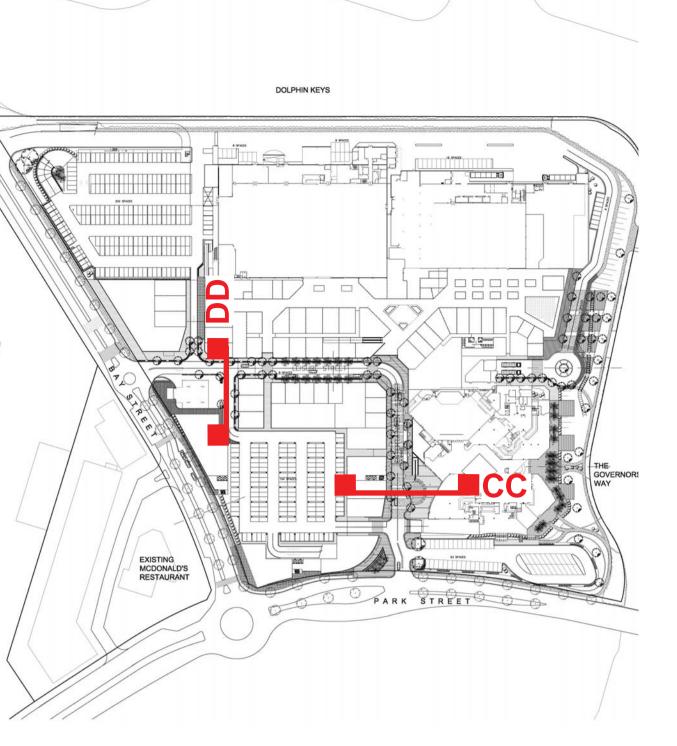

# LANDSCAPE CHARACTER - SECONDARY ROADWAYS STREETSCAPES

SCALE 1:100

**SECTION DD - Leisure Street** 

# **SECTION CC - Entertainment Street**