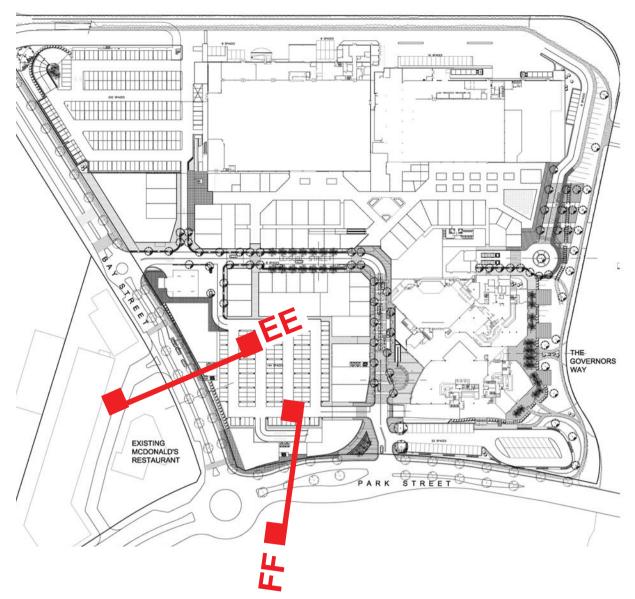

### **TYPICAL SECTION- Bay Street**

(Figure 20, p 61, Settlement City Precinct Structure Plan, 2009)

### **TYPICAL SECTION- Park Street** (Figure 19, p 60, Settlement City Precinct Structure Plan, 2009)

AND PLANTING USED TO PROTECT PEDESTRIANS

# LANDSCAPE CHARACTER - PRIMARY ROADWAY STREETSCAPES

DRAWING NO: 104 ISSUE: June 2009 (I)

CLIENT: ING Real Estate SI JOB NO: SS09-1850

## **SECTION EE - Bay Street**

### **SECTION FF - Park Street**

PLANTING BUFFER TO PEDETRIAN PATHWAY

### PRIMARY STREETSCAPES

STREET TREES USED TO STRENGTHEN BOULEVARD FEEL

SITE IMAGE