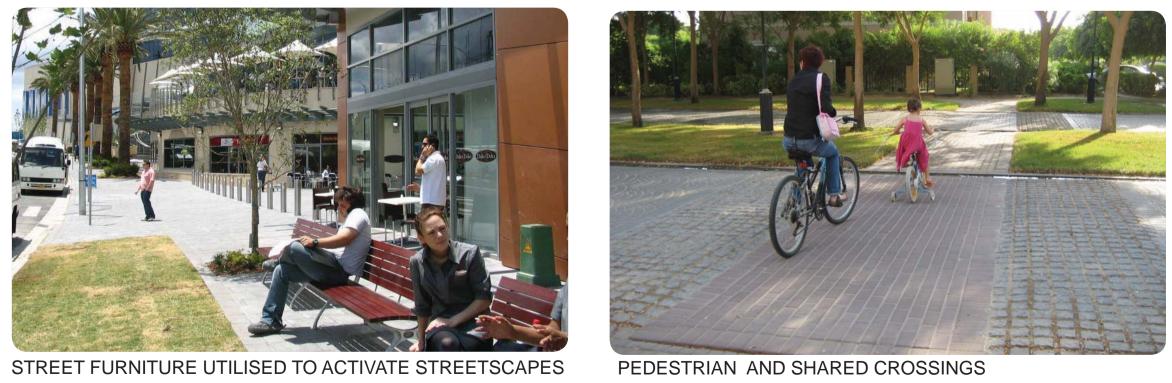

### INTERNAL STREETSCAPES SETTLEMENT CITY, PORT MACQUARIE

OUTDOOR DINING UTILISED TO ACTIVATE CIVIC SPACE

SHARED ZONE WITH APPROPRIATE HARDSTAND

OR DINING UTILISED TO ACTIVATE CIVIC SPACE

COBBLES USED THROUGHOUT AS TRAFFIC CALMING DEVICE

OUTDOOR DINING UTILISED TO ENCOURAGE ACTIVATION OF STREETSCAPE

SENSE OF PLACE CREATED THROUGH UNIQUE ELEMENTS

ATTRACTIVE CIVIC SPACES