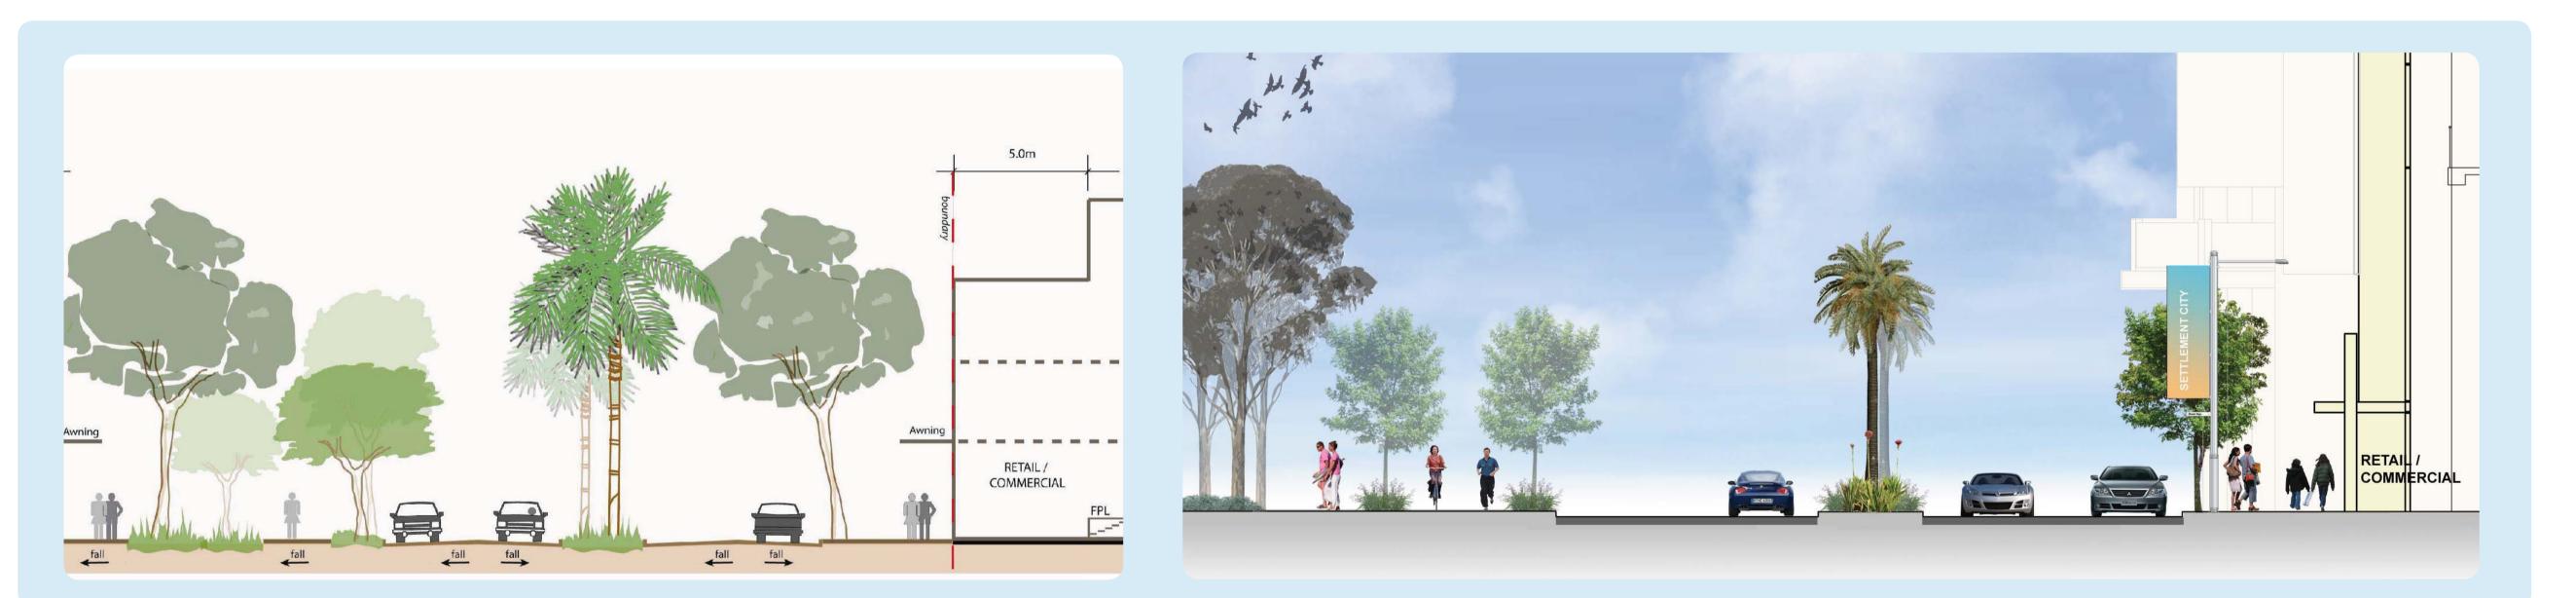

### **TYPICAL SECTION- Bay Street**

(Figure 20, p 61, Settlement City Precinct Structure Plan, 2009)

### **TYPICAL SECTION- Park Street** (Figure 19, p 60, Settlement City Precinct Structure Plan, 2009)

AND PLANTING USED TO PROTECT PEDESTRIANS

### PRIMARY STREETSCAPES

STREET TREES USED TO STRENGTHEN BOULEVARD FEEL

SITE IMAGE