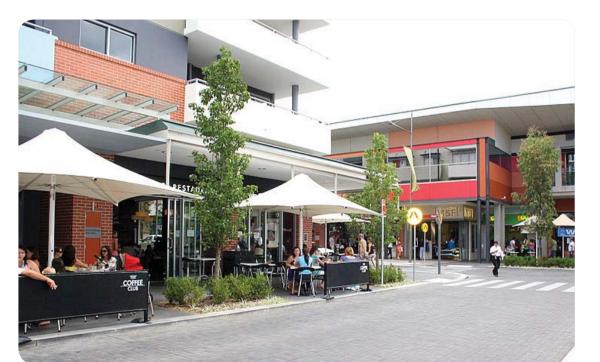

### INTERNAL STREETSCAPES SETTLEMENT CITY, PORT MACQUARIE

OUTDOOR DINING UTILISED TO ACTIVATE CIVIC SPACE

SHARED ZONE WITH APPROPRIATE HARDSTAND

OR DINING UTILISED TO ACTIVATE CIVIC SPACE

COBBLES USED THROUGHOUT AS TRAFFIC CALMING DEVICE

OUTDOOR DINING UTILISED TO ENCOURAGE ACTIVATION OF STREETSCAPE

SENSE OF PLACE CREATED THROUGH UNIQUE ELEMENTS

ATTRACTIVE CIVIC SPACES

### SITE IMAGE