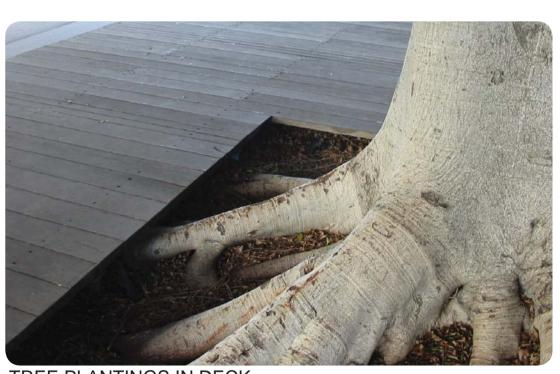

### WATERFRONT PRECINCT

PATHWAY PUNCTUATED BY APPROPRIATE PLANTING

EDGE BUFFER PLANTING TO WATERFRONT

TREE PLANTINGS IN DECK

INTEGRATED OPEN SPACE AND PAVED PATHWAYS

**RAISED TIMBER DECK** 

DRAWING NO: 103 ISSUE: June 2009 (I)