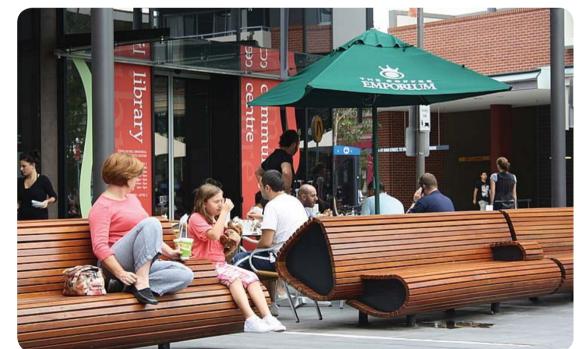

### INTERNAL STREETSCAPES SETTLEMENT CITY, PORT MACQUARIE

OUTDOOR DINING UTILISED TO ACTIVATE CIVIC SPACE

SHARED ZONE WITH APPROPRIATE HARDSTAND

OR DINING UTILISED TO ACTIVATE CIVIC SPACE

COBBLES USED THROUGHOUT AS TRAFFIC CALMING DEVICE

OUTDOOR DINING UTILISED TO ENCOURAGE ACTIVATION OF STREETSCAPE

SENSE OF PLACE CREATED THROUGH UNIQUE ELEMENTS

ATTRACTIVE CIVIC SPACES

### SITE IMAGE