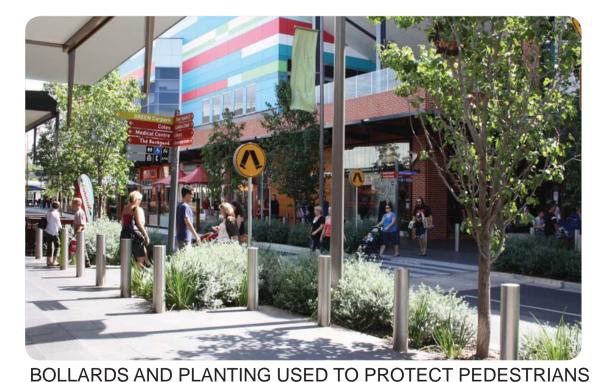

### **TYPICAL SECTION- Park Street** (Figure 19, p 60, Settlement City Precinct Structure Plan, 2009)

AND PLANTING USED TO PROTECT PEDESTRIANS