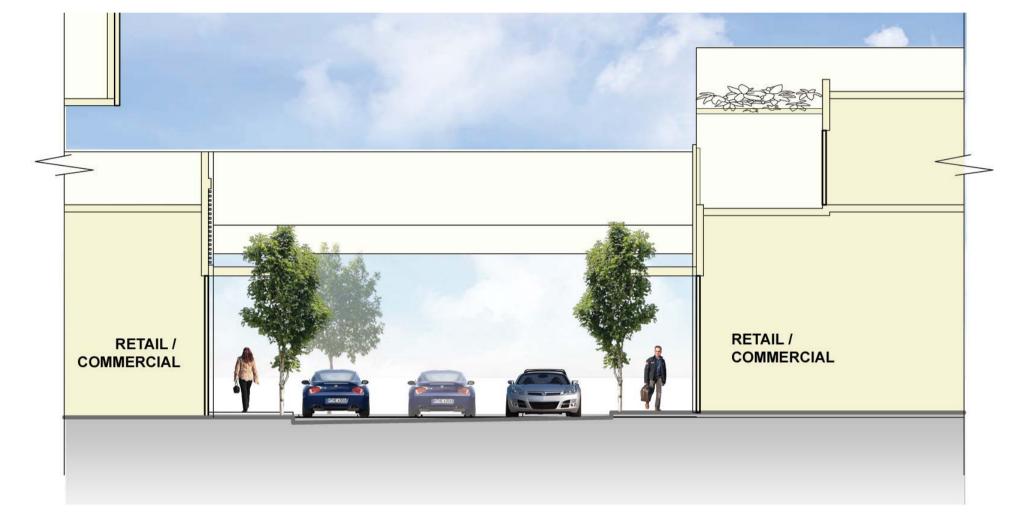

## **SECTION EE - Bay Street**

### **SECTION FF - Park Street**

PLANTING BUFFER TO PEDETRIAN PATHWAY