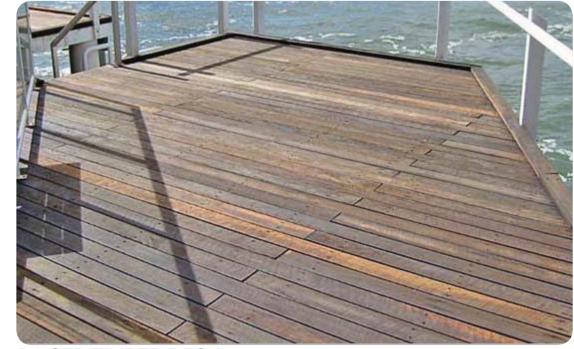

### WATERFRONT PRECINCT

PATHWAY PUNCTUATED BY APPROPRIATE PLANTING

EDGE BUFFER PLANTING TO WATERFRONT

TREE PLANTINGS IN DECK

INTEGRATED OPEN SPACE AND PAVED PATHWAYS

**RAISED TIMBER DECK** 

DRAWING NO: 103 ISSUE: June 2009 (I)