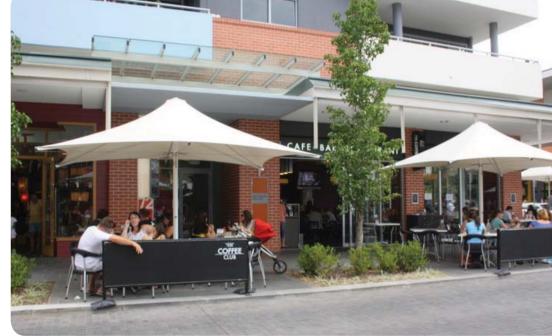

### INTERNAL STREETSCAPES SETTLEMENT CITY, PORT MACQUARIE

OUTDOOR DINING UTILISED TO ACTIVATE CIVIC SPACE

SHARED ZONE WITH APPROPRIATE HARDSTAND

OR DINING UTILISED TO ACTIVATE CIVIC SPACE

COBBLES USED THROUGHOUT AS TRAFFIC CALMING DEVICE

OUTDOOR DINING UTILISED TO ENCOURAGE ACTIVATION OF STREETSCAPE

SENSE OF PLACE CREATED THROUGH UNIQUE ELEMENTS

ATTRACTIVE CIVIC SPACES