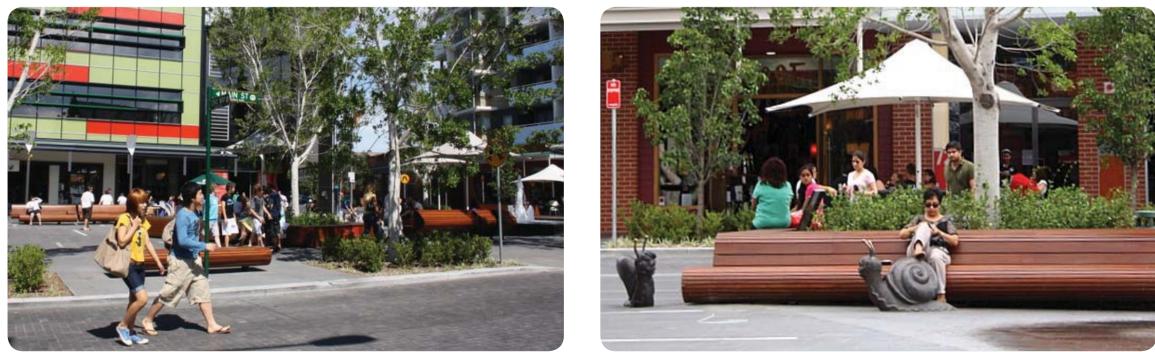

### PRIMARY STREETSCAPES

STREET TREES USED TO STRENGTHEN BOULEVARD FEEL

SITE IMAGE