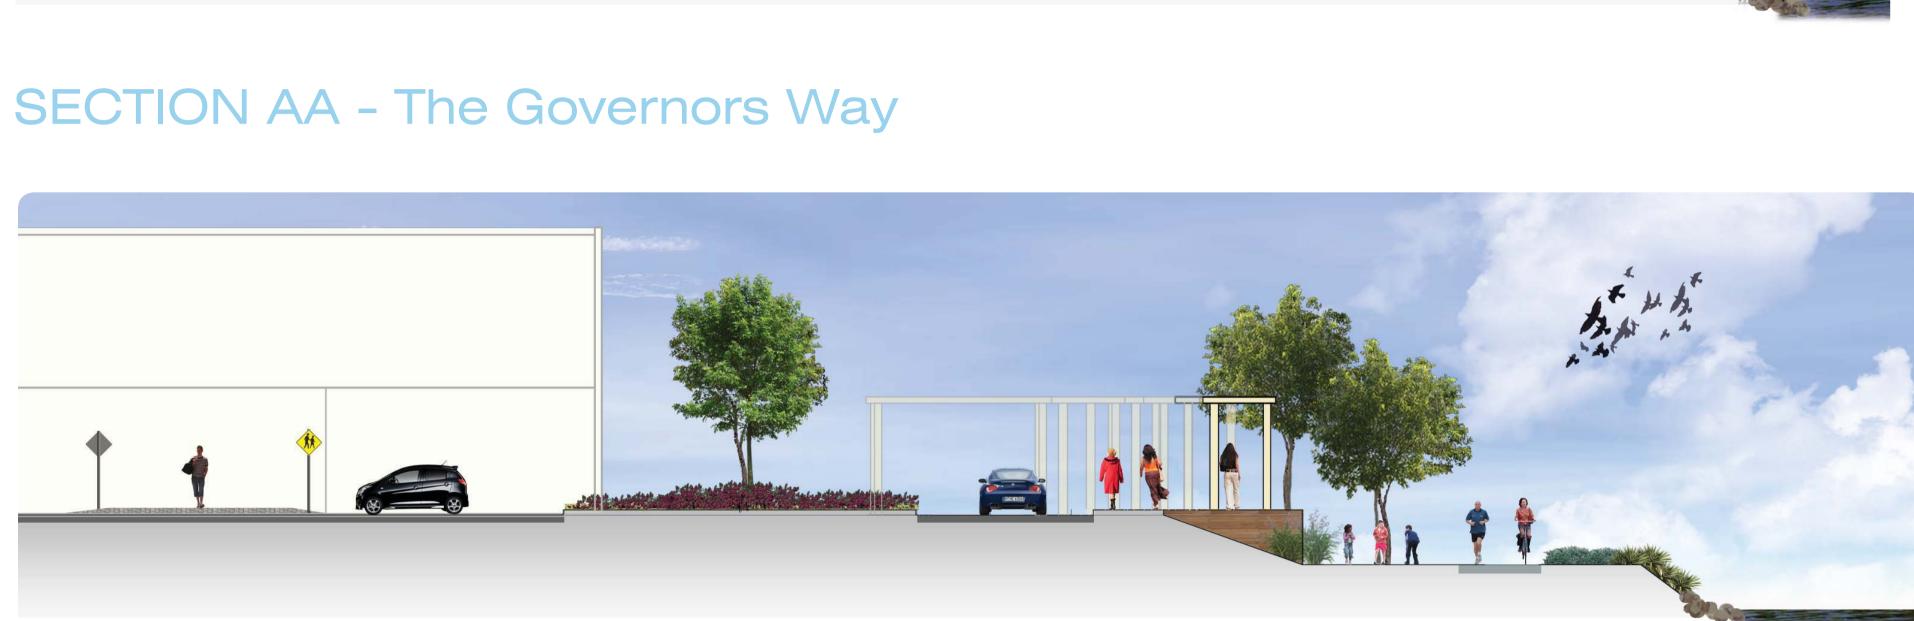

# LANDSCAPE CHARACTER - SECONDARY ROADWAYS STREETSCAPES

SCALE 1:100

**SECTION DD - Leisure Street** 

### INTERNAL STREETSCAPES SETTLEMENT CITY, PORT MACQUARIE

OUTDOOR DINING UTILISED TO ACTIVATE CIVIC SPACE

SHARED ZONE WITH APPROPRIATE HARDSTAND

OR DINING UTILISED TO ACTIVATE CIVIC SPACE

COBBLES USED THROUGHOUT AS TRAFFIC CALMING DEVICE

OUTDOOR DINING UTILISED TO ENCOURAGE ACTIVATION OF STREETSCAPE

SENSE OF PLACE CREATED THROUGH UNIQUE ELEMENTS

ATTRACTIVE CIVIC SPACES