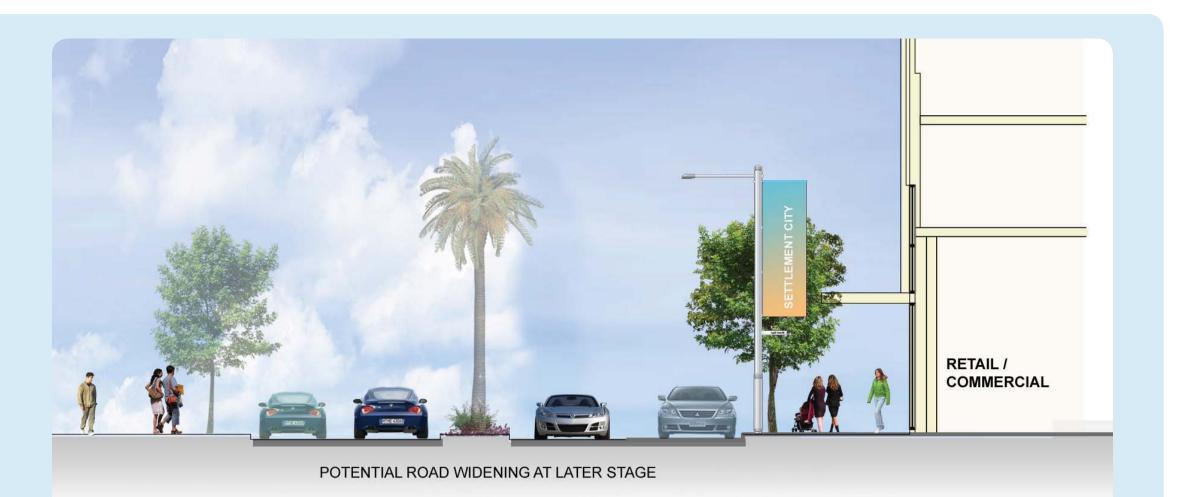

### **TYPICAL SECTION- Bay Street**

(Figure 20, p 61, Settlement City Precinct Structure Plan, 2009)

### **TYPICAL SECTION- Park Street** (Figure 19, p 60, Settlement City Precinct Structure Plan, 2009)

AND PLANTING USED TO PROTECT PEDESTRIANS