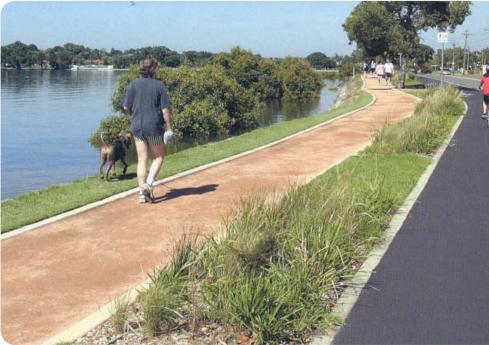

### WATERFRONT PRECINCT

PATHWAY PUNCTUATED BY APPROPRIATE PLANTING

EDGE BUFFER PLANTING TO WATERFRONT

TREE PLANTINGS IN DECK

INTEGRATED OPEN SPACE AND PAVED PATHWAYS

**RAISED TIMBER DECK** 

DRAWING NO: 103 ISSUE: June 2009 (I)