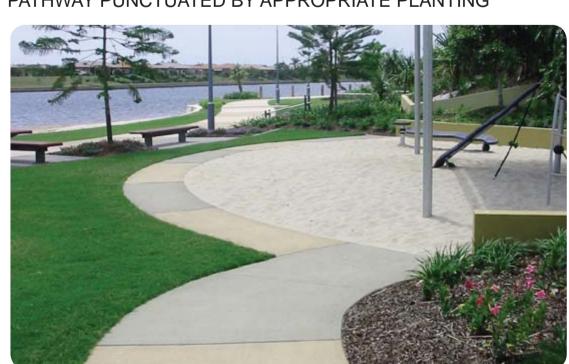

### WATERFRONT PRECINCT

PATHWAY PUNCTUATED BY APPROPRIATE PLANTING

EDGE BUFFER PLANTING TO WATERFRONT

TREE PLANTINGS IN DECK

INTEGRATED OPEN SPACE AND PAVED PATHWAYS

**RAISED TIMBER DECK** 

DRAWING NO: 103 ISSUE: June 2009 (I)