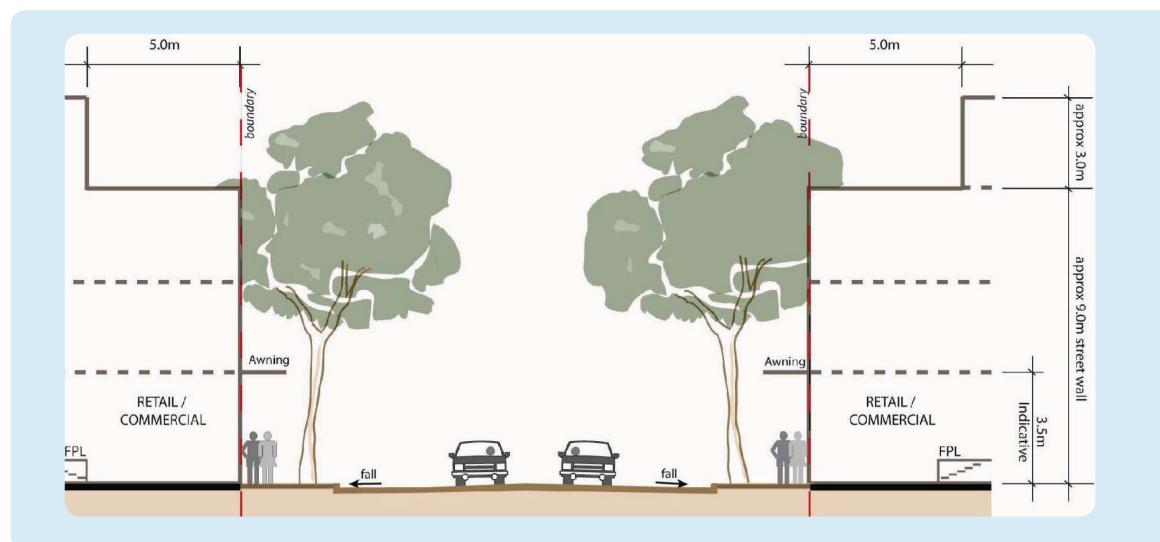

## **SECTION EE - Bay Street**

### **SECTION FF - Park Street**

PLANTING BUFFER TO PEDETRIAN PATHWAY