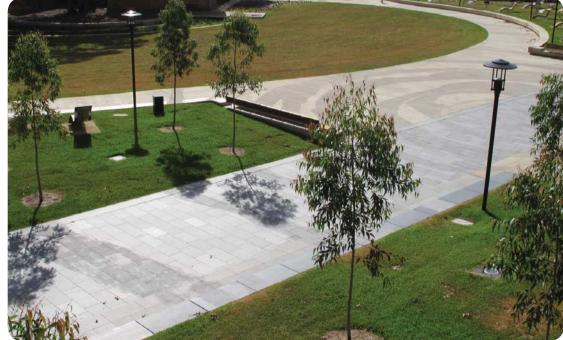

### WATERFRONT PRECINCT

PATHWAY PUNCTUATED BY APPROPRIATE PLANTING

EDGE BUFFER PLANTING TO WATERFRONT

TREE PLANTINGS IN DECK

INTEGRATED OPEN SPACE AND PAVED PATHWAYS

**RAISED TIMBER DECK** 

DRAWING NO: 103 ISSUE: June 2009 (I)