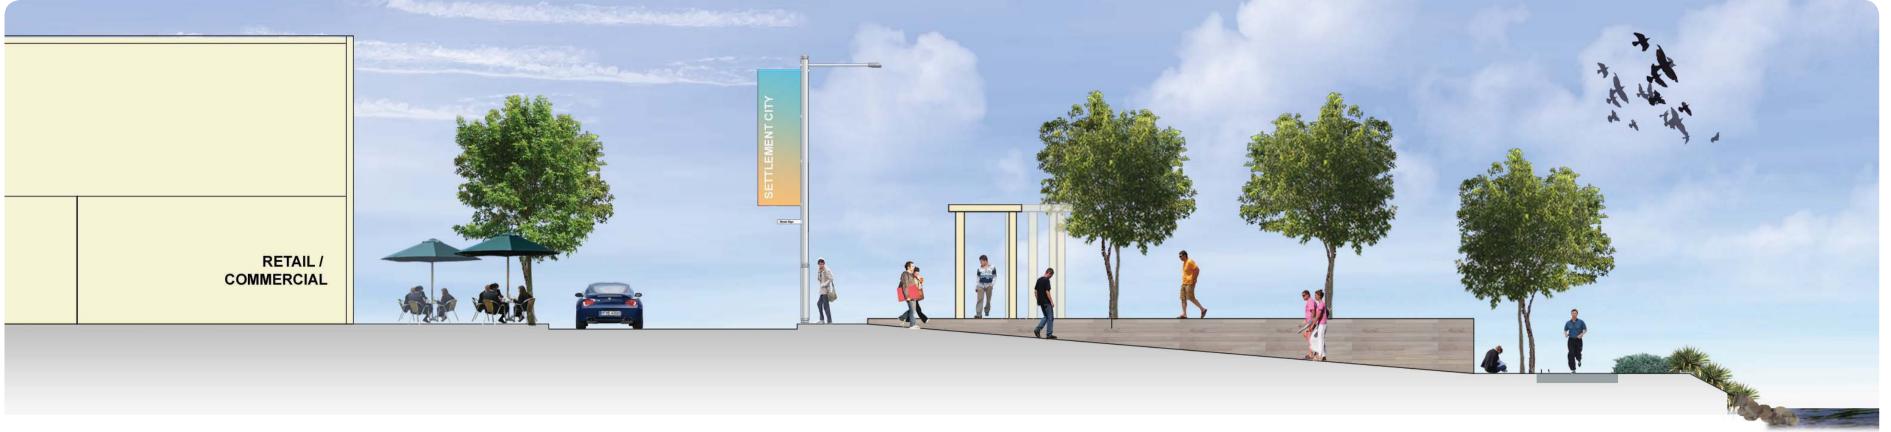

# **SECTION CC - Entertainment Street**

### INTERNAL STREETSCAPES SETTLEMENT CITY, PORT MACQUARIE

OUTDOOR DINING UTILISED TO ACTIVATE CIVIC SPACE

SHARED ZONE WITH APPROPRIATE HARDSTAND

OR DINING UTILISED TO ACTIVATE CIVIC SPACE

COBBLES USED THROUGHOUT AS TRAFFIC CALMING DEVICE

OUTDOOR DINING UTILISED TO ENCOURAGE ACTIVATION OF STREETSCAPE

SENSE OF PLACE CREATED THROUGH UNIQUE ELEMENTS

ATTRACTIVE CIVIC SPACES