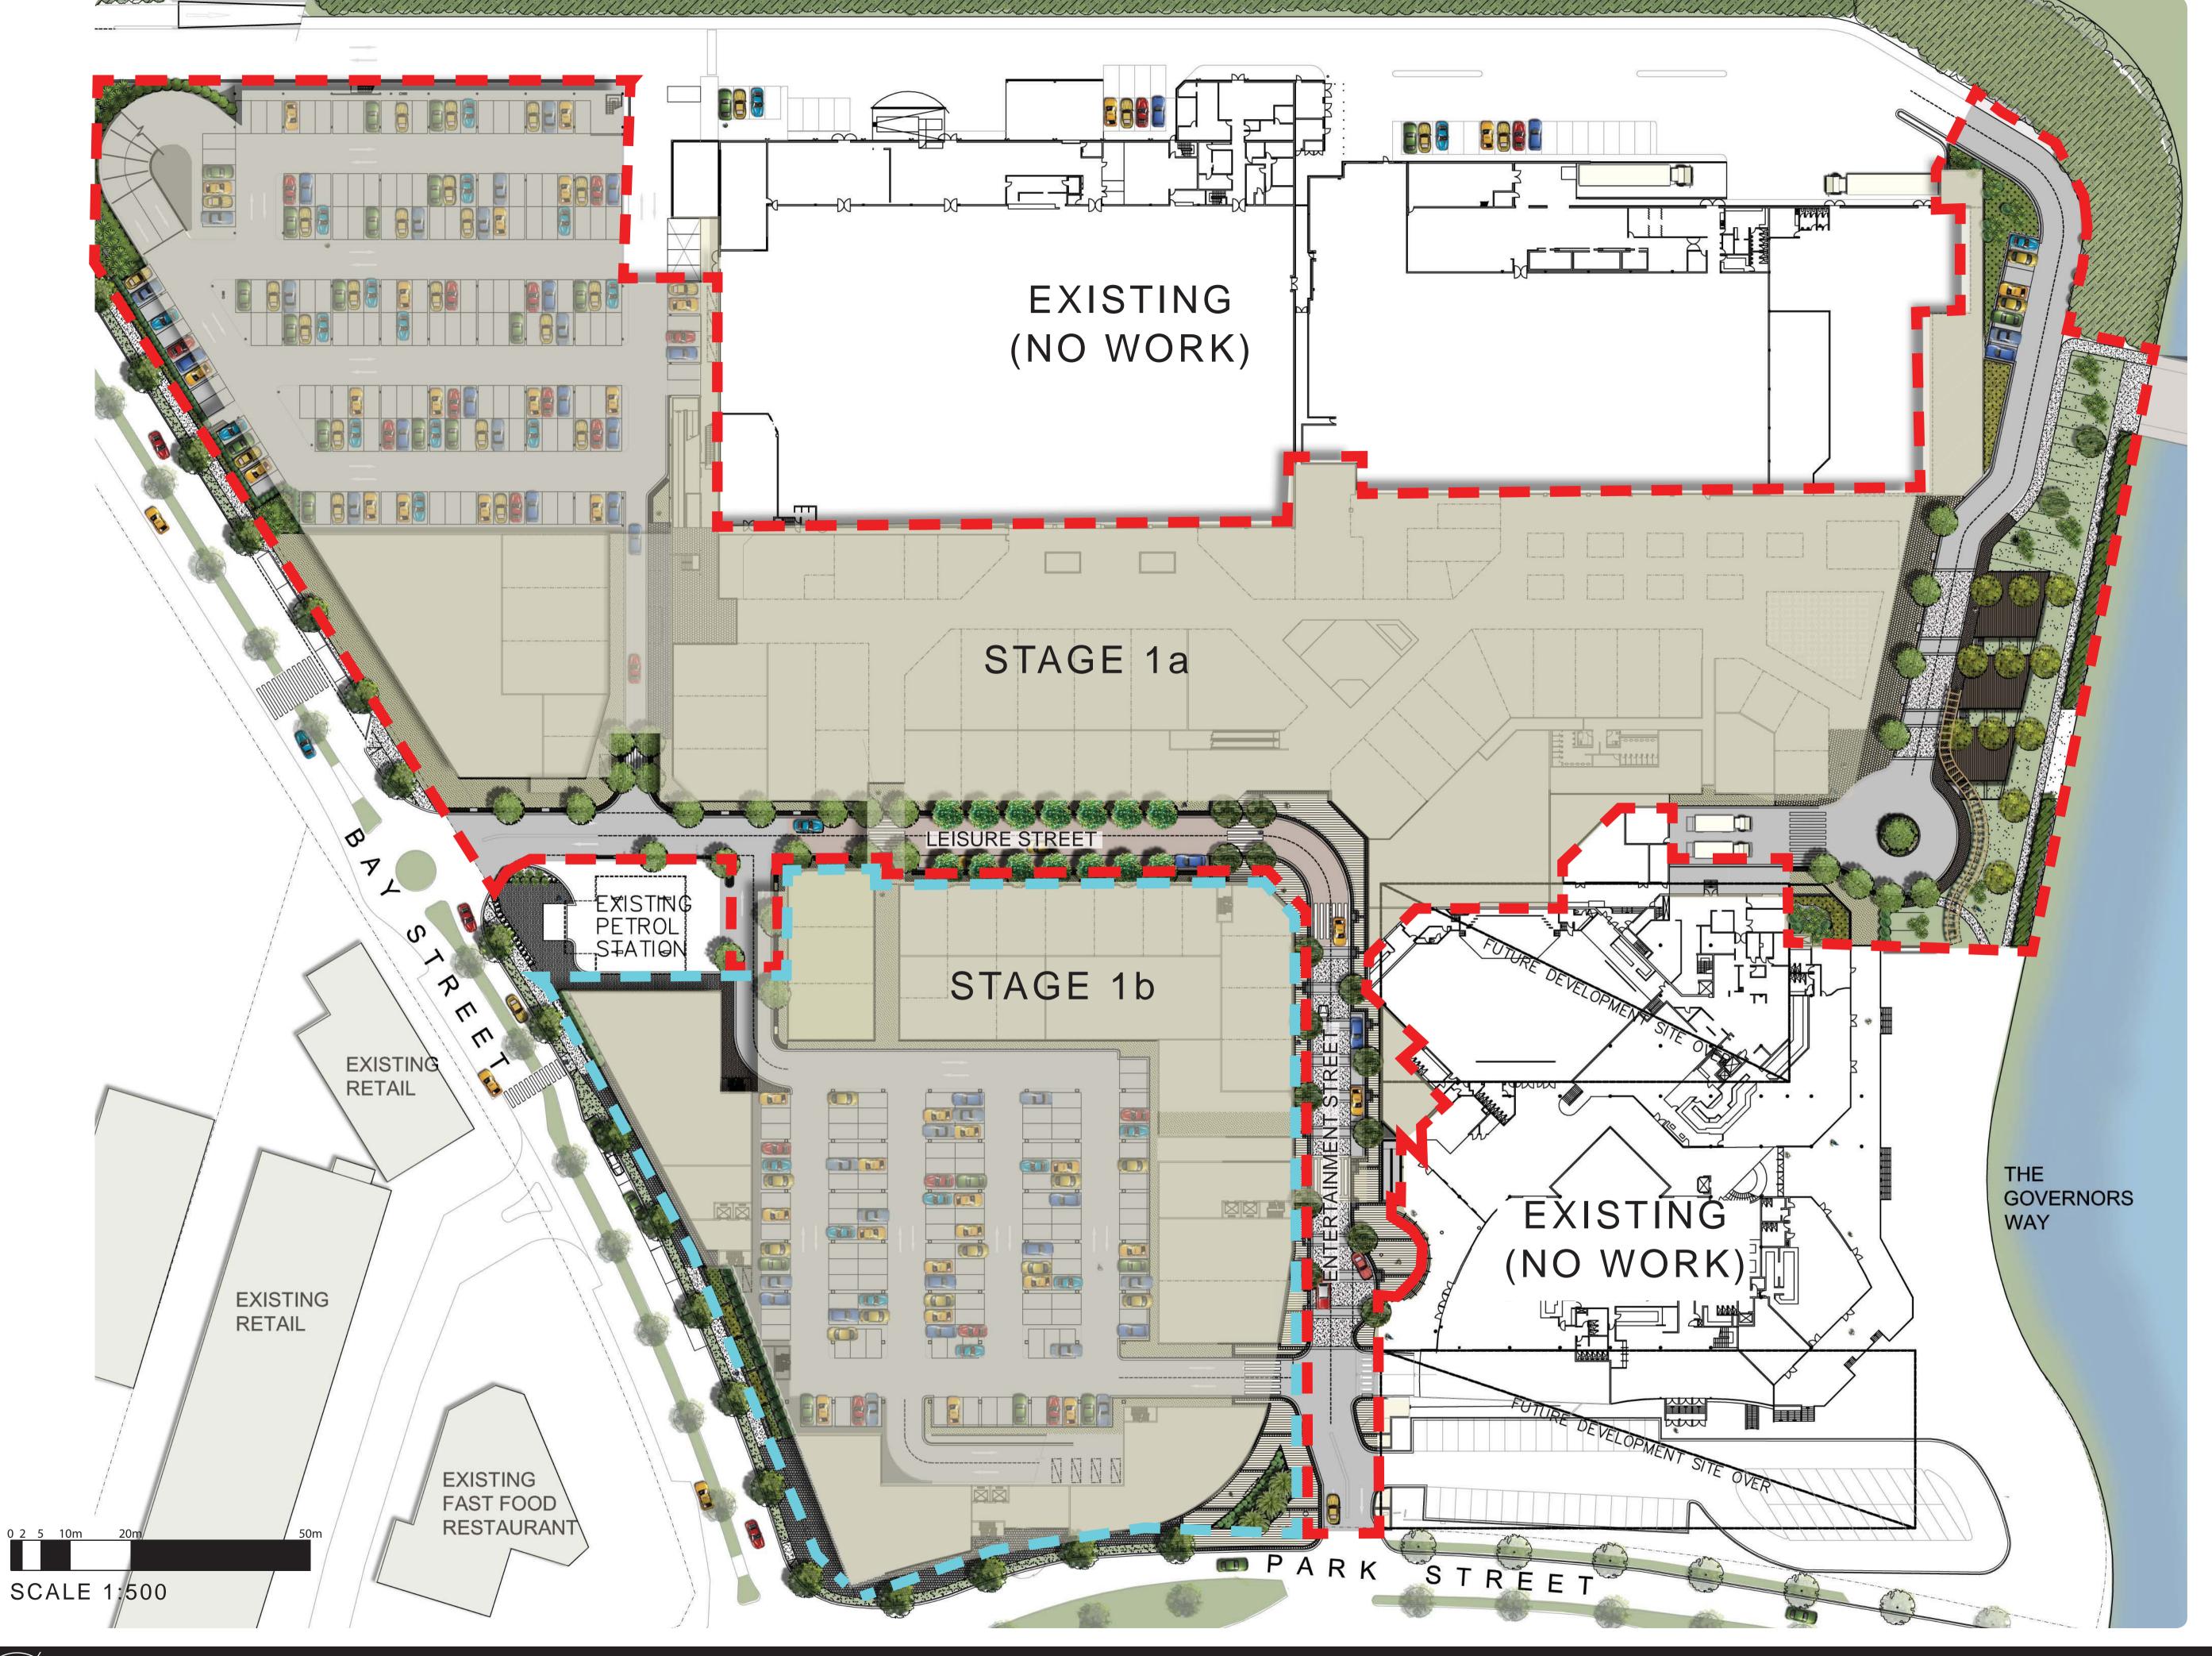

## **ENTERTAINMENT PRECINCT**

PROJECT NUMBER:

Settlemen

Shopping Centre Masterplan

DRAWING TITLE:
CENTRE OPENING
HOURS

DRAWING NUMBER

SCALE:

JUNE 2009