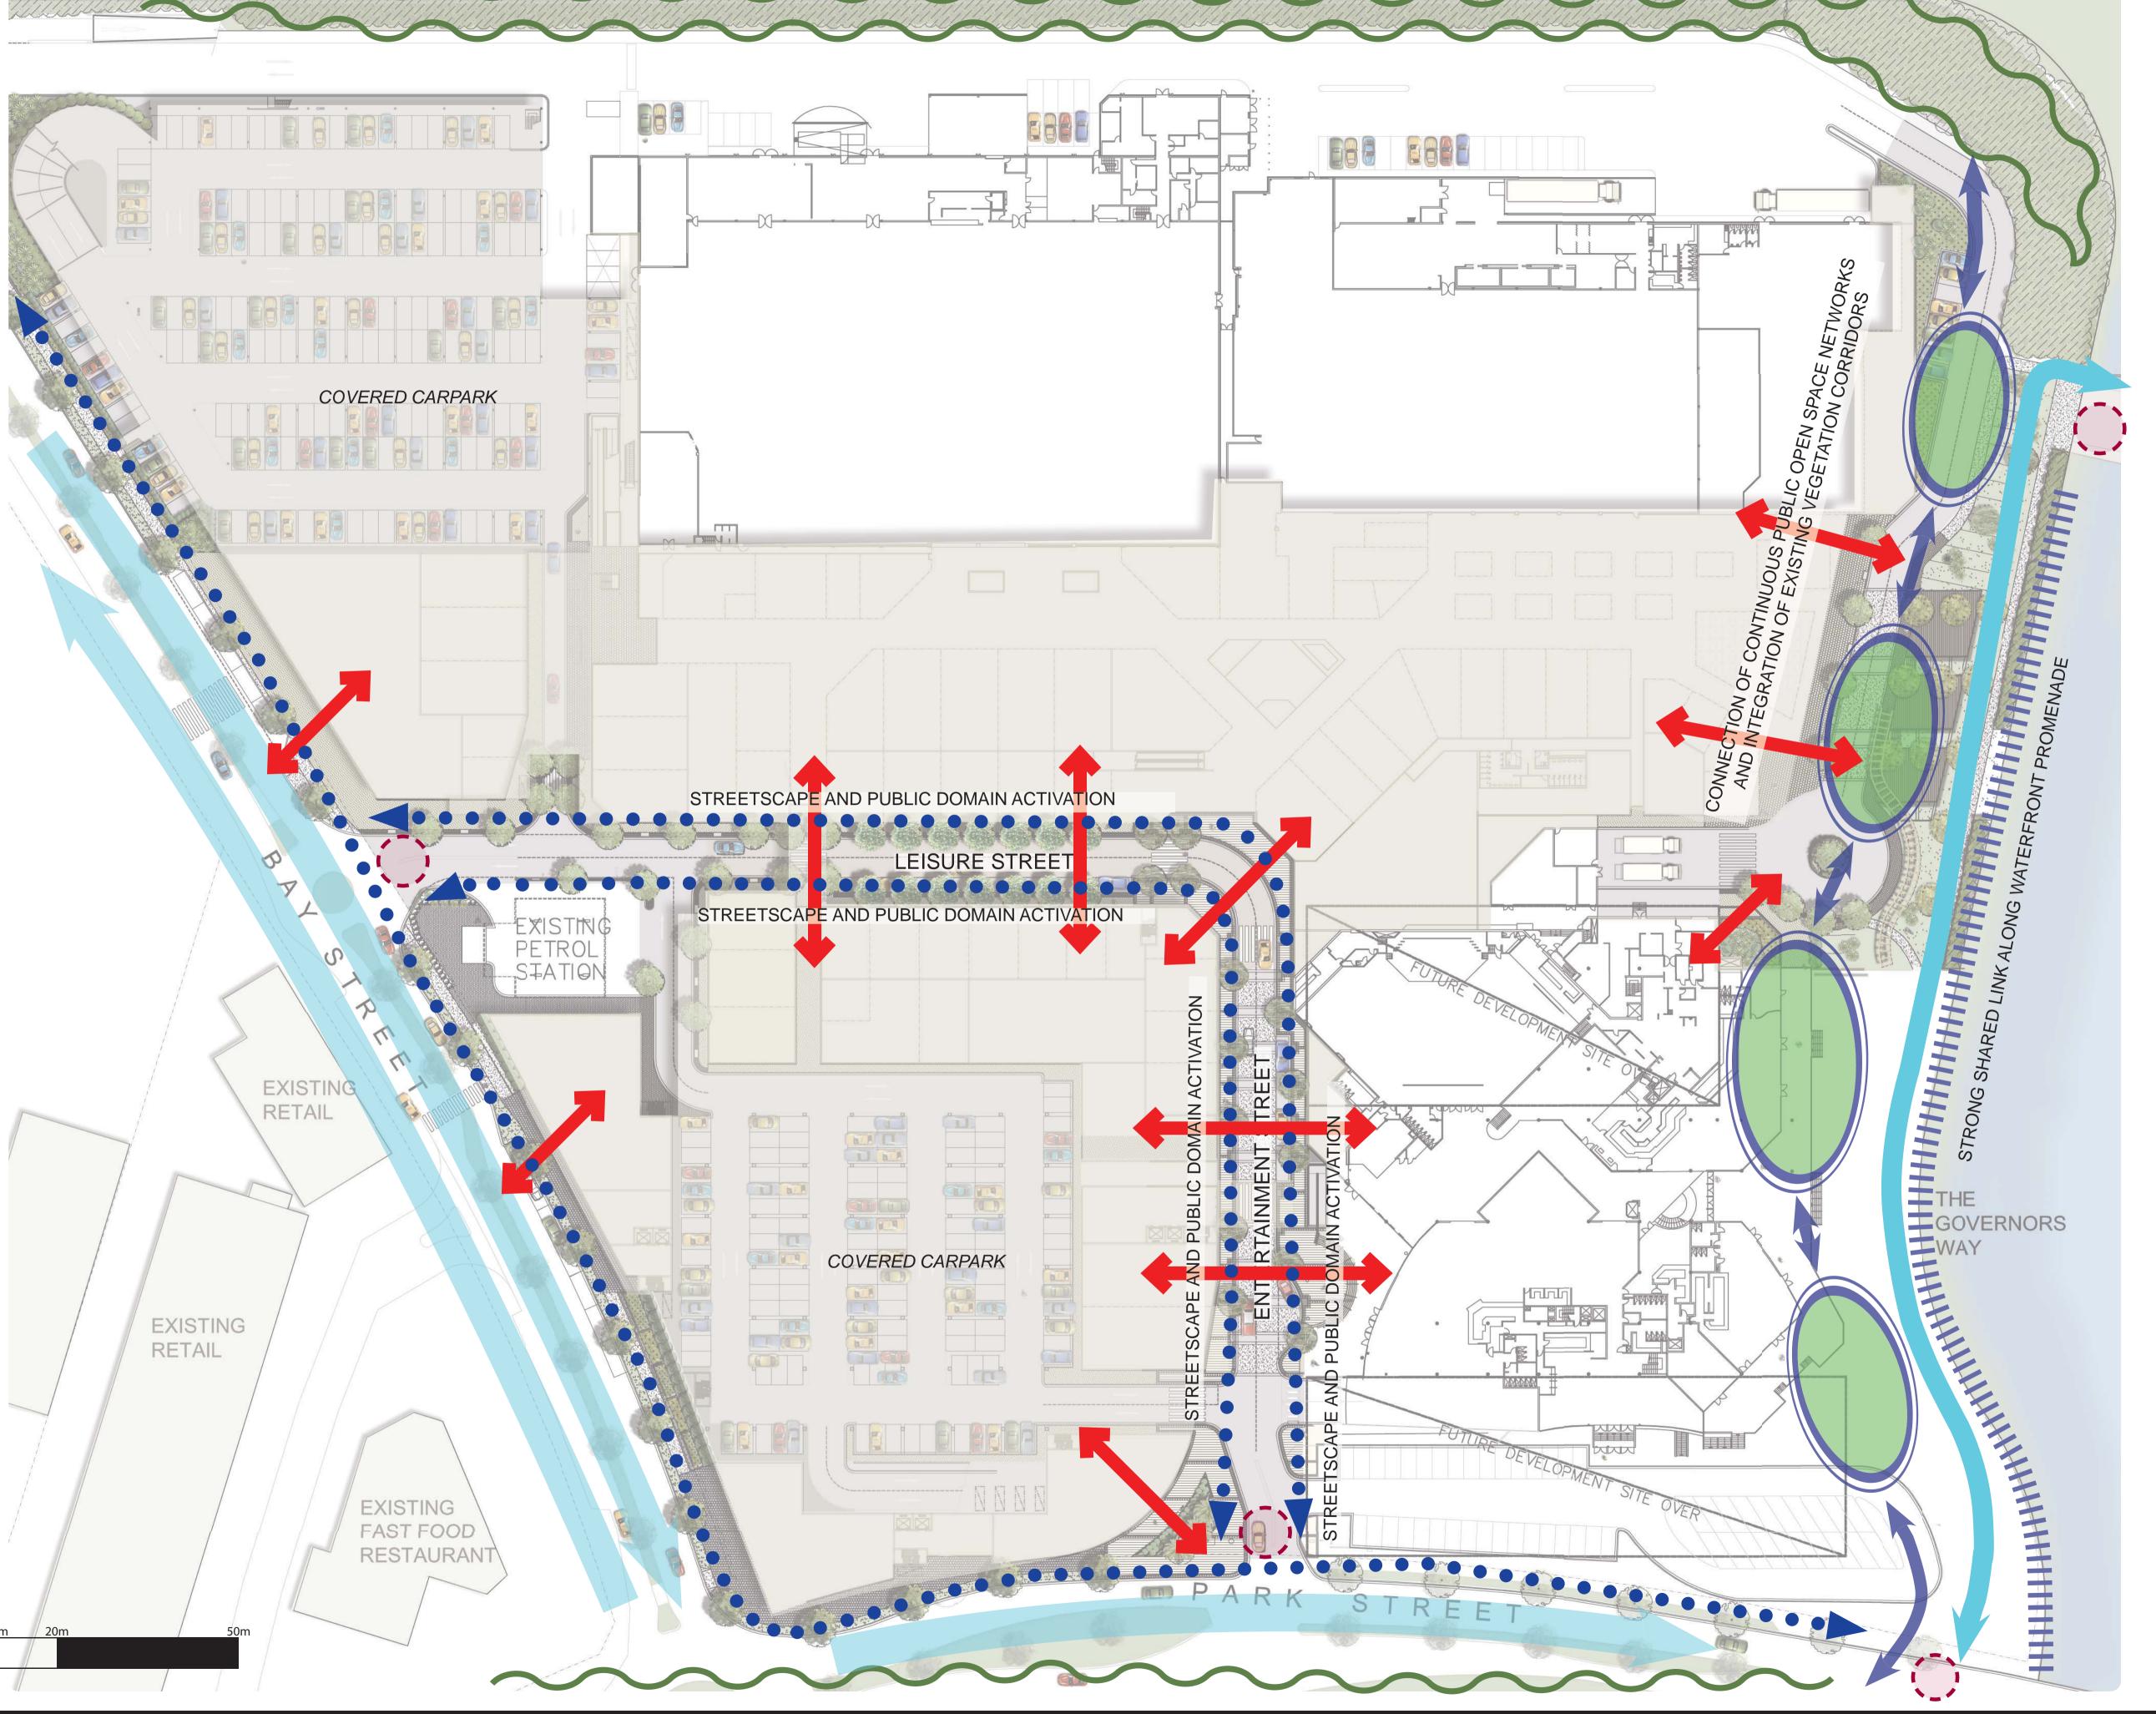

SITE IMAGE

Gateway - Site entry/exit

Integration of internal and external spaces for greater activation of streetscape

Vehicle Circulation

Open Space Connections

SITE IMAGE