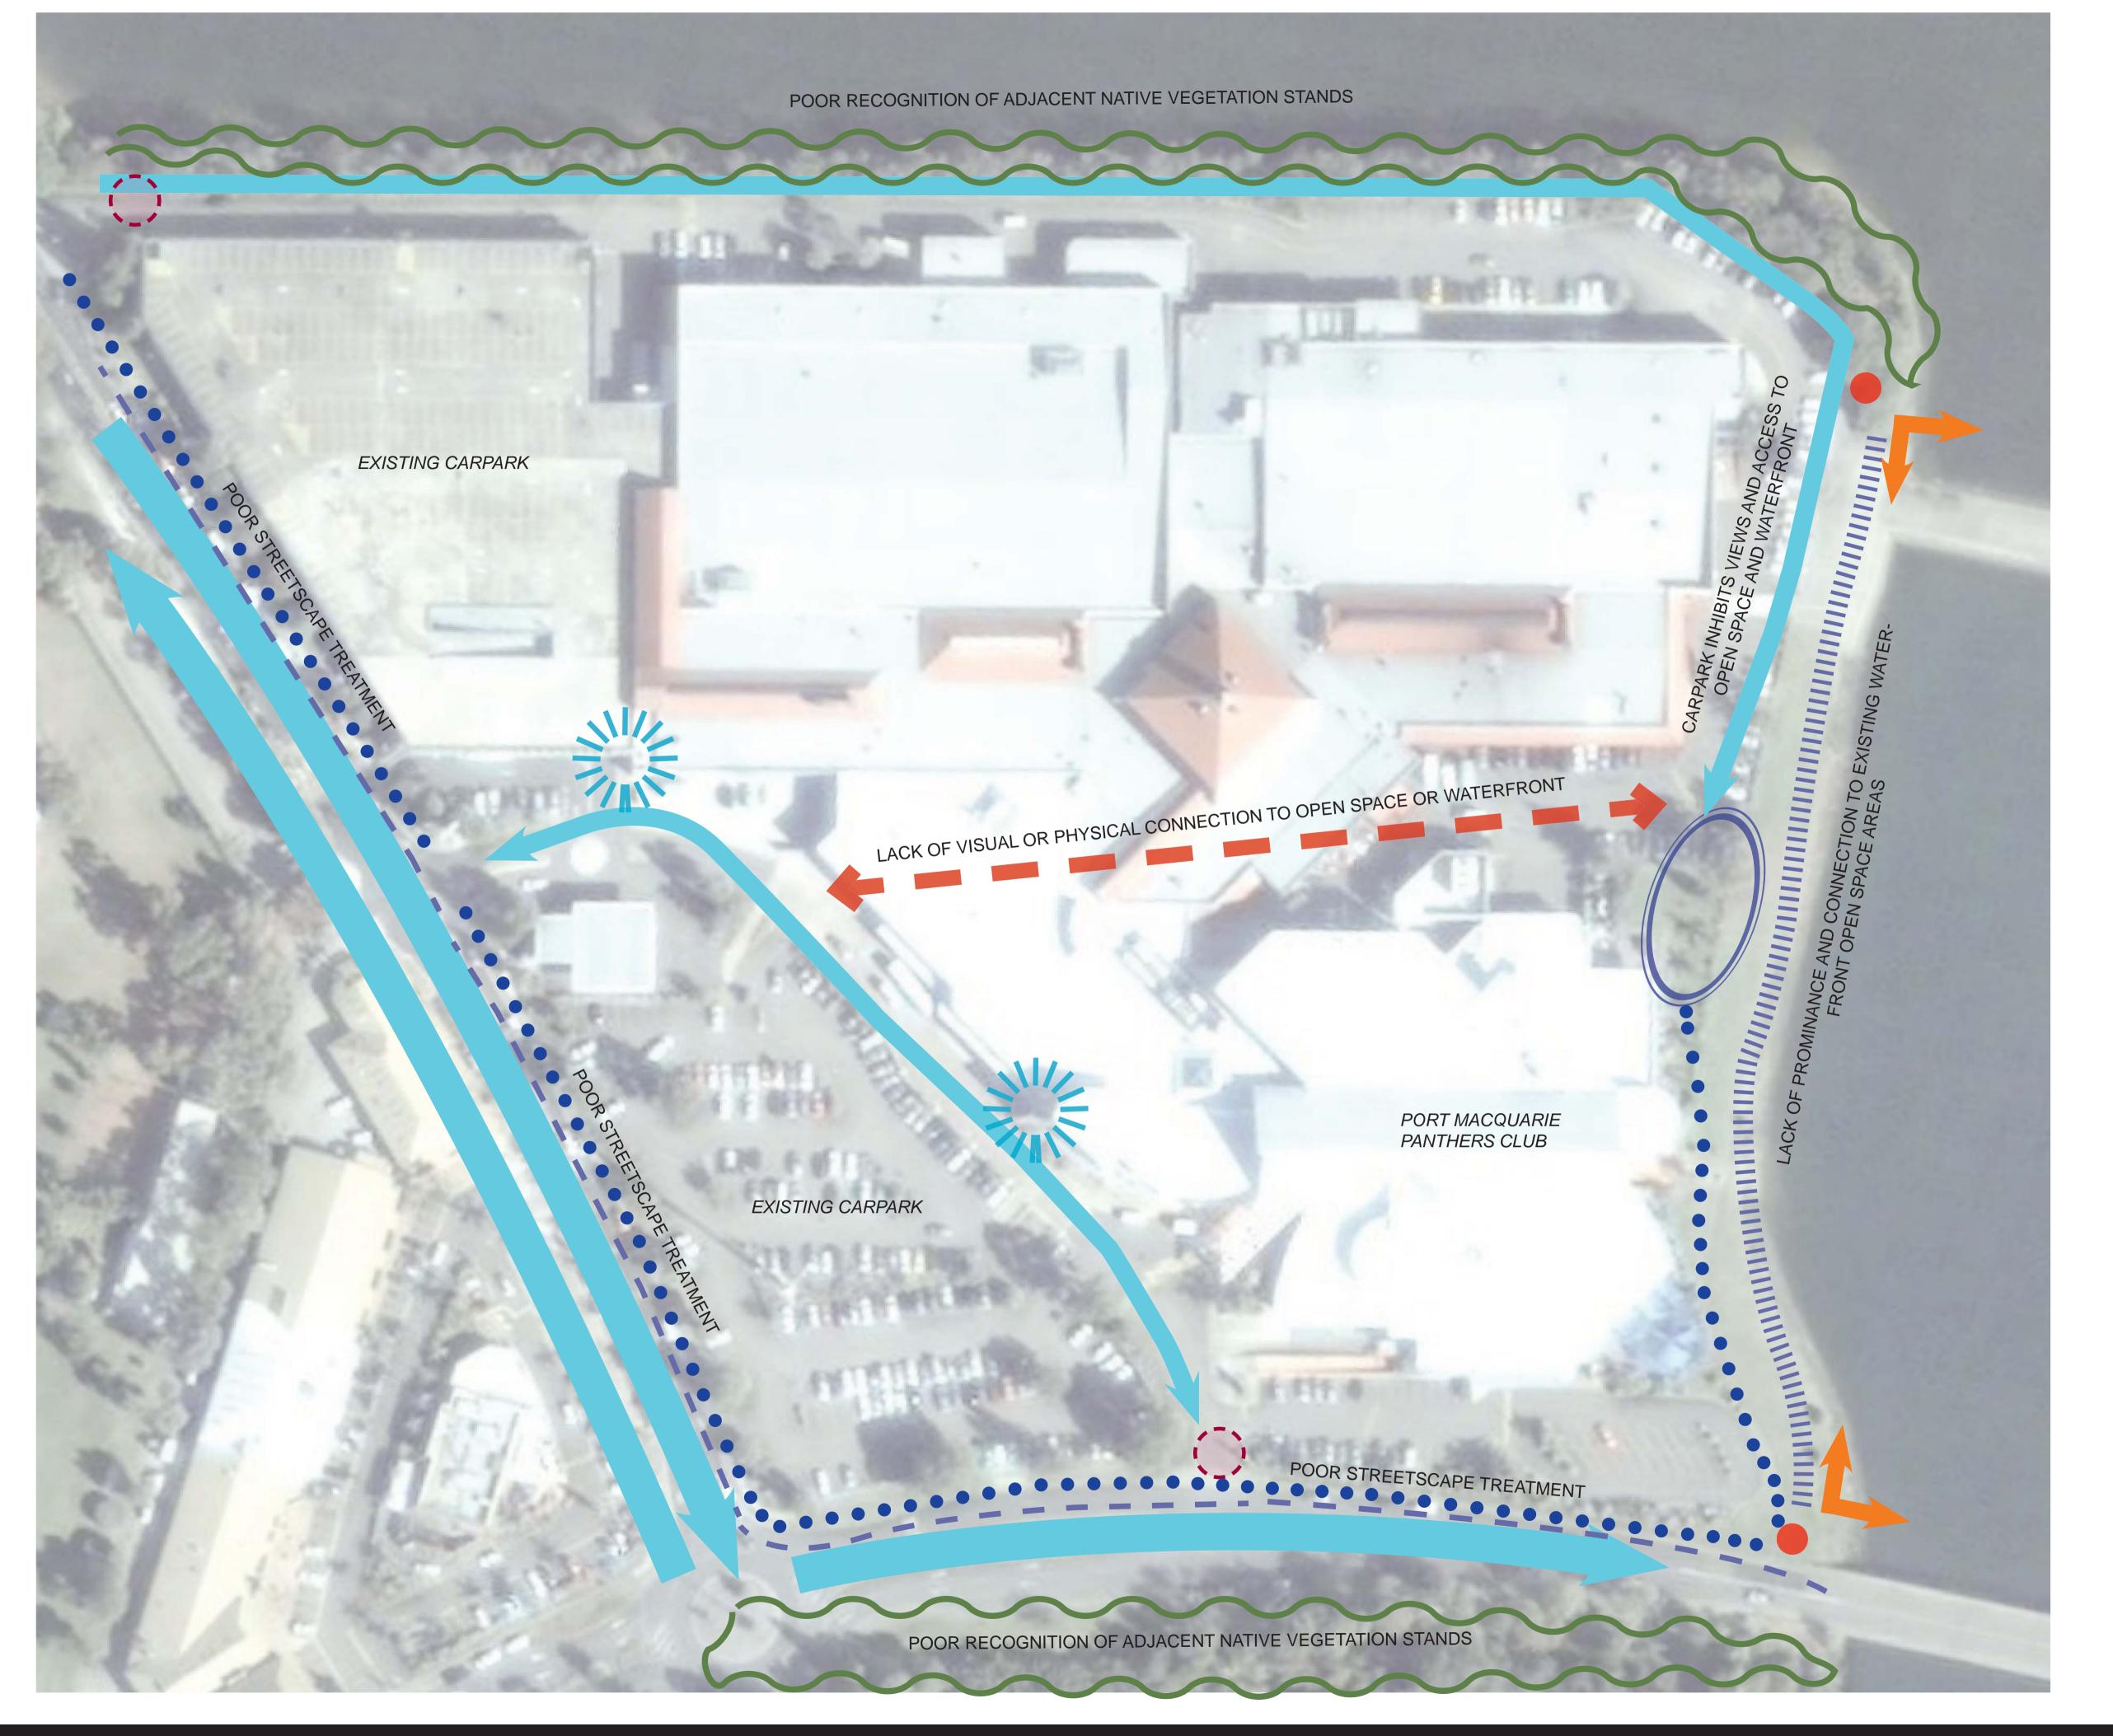

SITE IMAGE

Gateway - Site entry/exit

Integration of internal and external spaces for greater activation of streetscape

Vehicle Circulation

Open Space Connections

SITE IMAGE