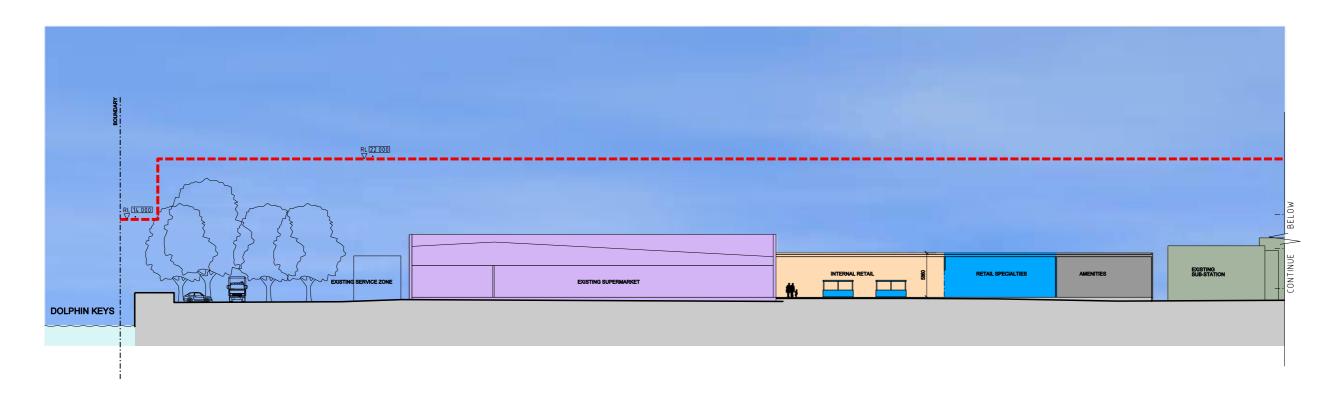

## BUCHAN

DRAWING TITLE: PROPOSED STAGE 1 -SECTION DD

DRAWING NUMBER: ATP 503 [3]

**SCALE**: 1:250@A1; 1:500@A3

DATE: JUNE 2009