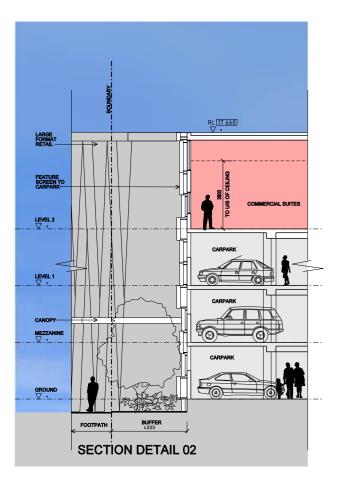

## BUCHAN

ARTICULATED FACADE STEP TIMBER PANELS -RL 20 180 RL 19 060 ERVICES RL 17 660 LEVEL 2 PARK STREET BALCON EVEL 1 CARPARK RAME 5 60 **SECTION DETAIL 02** 

DRAWING TITLE: PROPOSED STAGE 1 -DETAIL SECTIONS

DRAWING NUMBER: ATP 506 [2]

SCALE: 1:100@A1; 1:200@A3

DATE: JUNE 2009