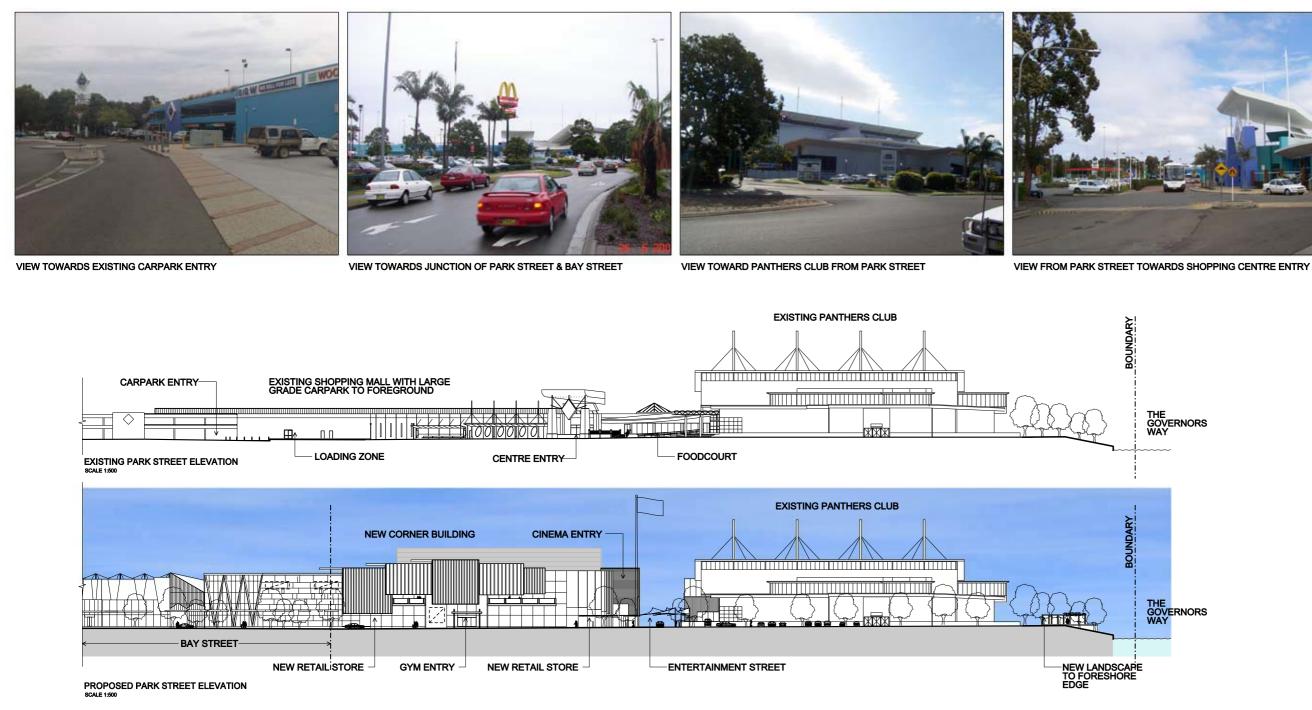

# ARTIST PERSPECTIVE SHOWING PROPOSED ELEVATIONAL TREATMENT -KEY PLAN VIEW 0

410

(04 413

VIEW TOWARDS EXISTING CARPARK

VIEW TOWARDS SHOPPING CENTRE ENTRY

VIEW TOWARDS SHOPPING CENTRE

EXISTING BAY STREET ELEVATION SCALE 1:500

SCALE 1:500

PROJECT NUMBER: 307050

DRAWING TITLE: COMPARISON ELEVATION 04

DRAWING NUMBER: ATP 413

**SCALE:** 1:500 @ A1

DATE: JUNE 2009