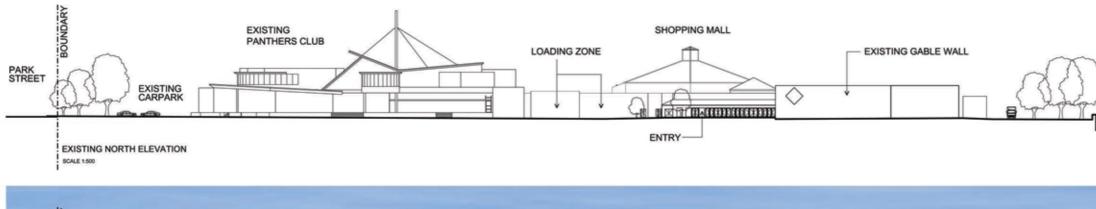

## BUCHAN

EXISTING NORTHERN LOADING ZONE

EXISTING LOADING/CARPARK BEHIND DDS

VIEW TO EXISTING CARPARK FROM CORNER OF BAY STREET & DOLPHIN KEYS

PROJECT NUMBER: 307050

DRAWING TITLE: COMPARISON ELEVATION 01

DRAWING NUMBER: ATP 410

**SCALE**: 1:500 @ A1

DATE: JUNE 2009