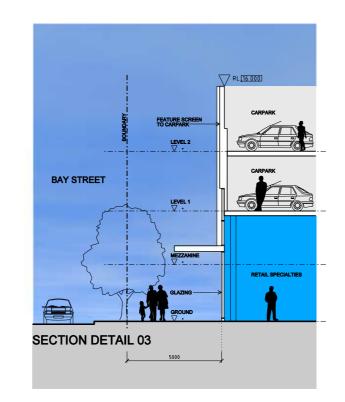

Settlement

PROPOSED STAGE 1 -AREA SCHEDULE















DRAWING TITLE: PROPOSED STAGE 1 -SECTION AA

DRAWING NUMBER: ATP 500 [3]

**SCALE**: 1:250@A1; 1:500@A3

DATE: JUNE 2009



## BUCHAN











DRAWING TITLE: PROPOSED STAGE 1 -SECTION BB

DRAWING NUMBER: ATP 501 [3]

**SCALE**: 1:250@A1; 1:500@A3

DATE: JUNE 2009



## BUCHAN











DRAWING TITLE: PROPOSED STAGE 1 -SECTION CC

DRAWING NUMBER: ATP 502 [4]

**SCALE**: 1:250@A1; 1:500@A3

DATE: JUNE 2009



## BUCHAN











DRAWING TITLE: PROPOSED STAGE 1 -SECTION DD

DRAWING NUMBER: ATP 503 [3]

**SCALE**: 1:250@A1; 1:500@A3

DATE: JUNE 2009



## BUCHAN





ARTICULATED FACADE STEP TIMBER PANELS -RL 20 180 RL 19 060 ERVICES RL 17 660 LEVEL 2 PARK STREET BALCON EVEL 1 CARPARK RAME 5 60 **SECTION DETAIL 02** 



















DRAWING TITLE: PROPOSED STAGE 1 -DETAIL SECTIONS

DRAWING NUMBER: ATP 506 [2]

SCALE: 1:100@A1; 1:200@A3

DATE: JUNE 2009



## BUCHAN



EXISTING NORTHERN LOADING ZONE

EXISTING LOADING/CARPARK BEHIND DDS

VIEW TO EXISTING CARPARK FROM CORNER OF BAY STREET & DOLPHIN KEYS











PROJECT NUMBER: 307050

DRAWING TITLE: COMPARISON ELEVATION 01

DRAWING NUMBER: ATP 410

**SCALE**: 1:500 @ A1

DATE: JUNE 2009



## <sup>™</sup>BUCHAN <sup>₽</sup>



VIEW ACROSS GOVERNORS WAY

VIEW TOWARDS NORTHERN END OF EXISTING MALL

VIEW LOOKING EAST ALONG EXISTING EMBANKMENT

EXISTING LOADING ZONE





ARTIST PERSPECTIVE SHOWING PROPOSED ELEVATIONAL TREATMENT











PROJECT NUMBER: 307050

DRAWING TITLE: COMPARISON ELEVATION 02

DRAWING NUMBER: ATP 411

SCALE: 1:500 @ A1

DATE: JUNE 2009



##