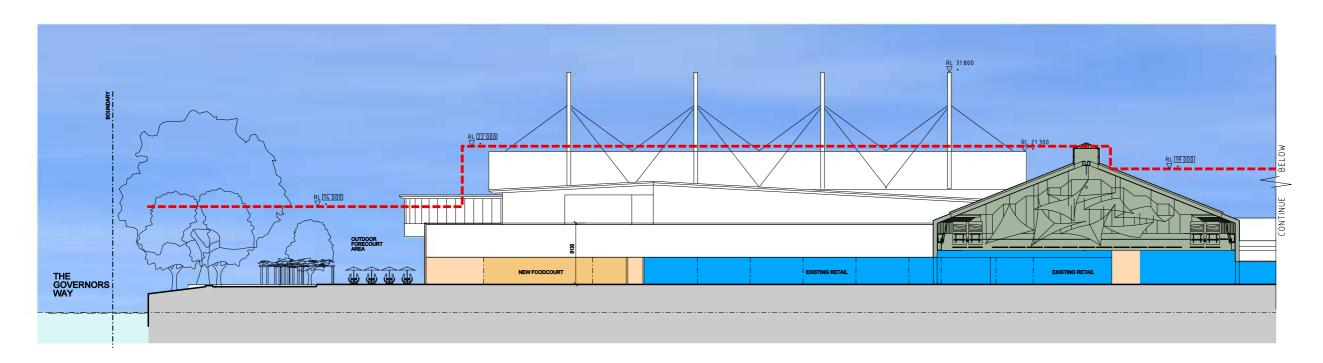

## BUCHAN

DRAWING TITLE: PROPOSED STAGE 1 -SECTION BB

DRAWING NUMBER: ATP 501 [3]

**SCALE**: 1:250@A1; 1:500@A3

DATE: JUNE 2009