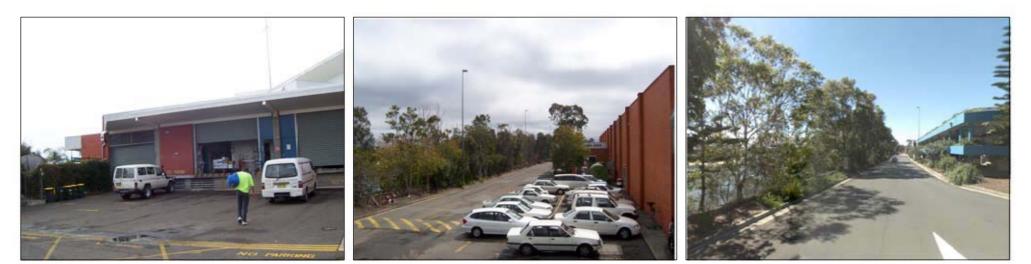

## BUCHAN

EXISTING NORTHERN LOADING ZONE

EXISTING LOADING/CARPARK BEHIND DDS

VIEW TO EXISTING CARPARK FROM CORNER OF BAY STREET & DOLPHIN KEYS

PROJECT NUMBER: 307050

DRAWING TITLE: COMPARISON ELEVATION 01

DRAWING NUMBER: ATP 410

**SCALE**: 1:500 @ A1

DATE: JUNE 2009