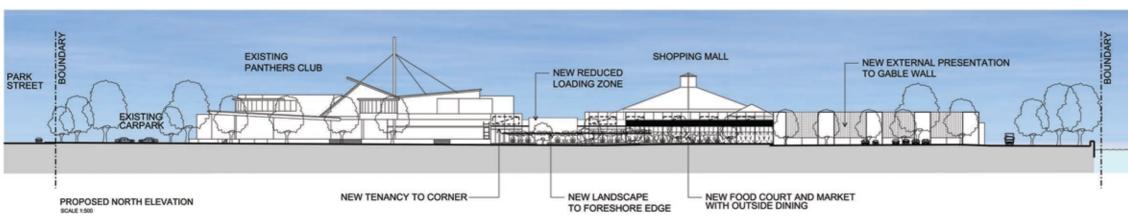

## <sup>™</sup>BUCHAN <sup>₽</sup>

VIEW ACROSS GOVERNORS WAY

VIEW TOWARDS NORTHERN END OF EXISTING MALL

VIEW LOOKING EAST ALONG EXISTING EMBANKMENT

EXISTING LOADING ZONE

ARTIST PERSPECTIVE SHOWING PROPOSED ELEVATIONAL TREATMENT

PROJECT NUMBER: 307050

DRAWING TITLE: COMPARISON ELEVATION 02

DRAWING NUMBER: ATP 411

SCALE: 1:500 @ A1

DATE: JUNE 2009