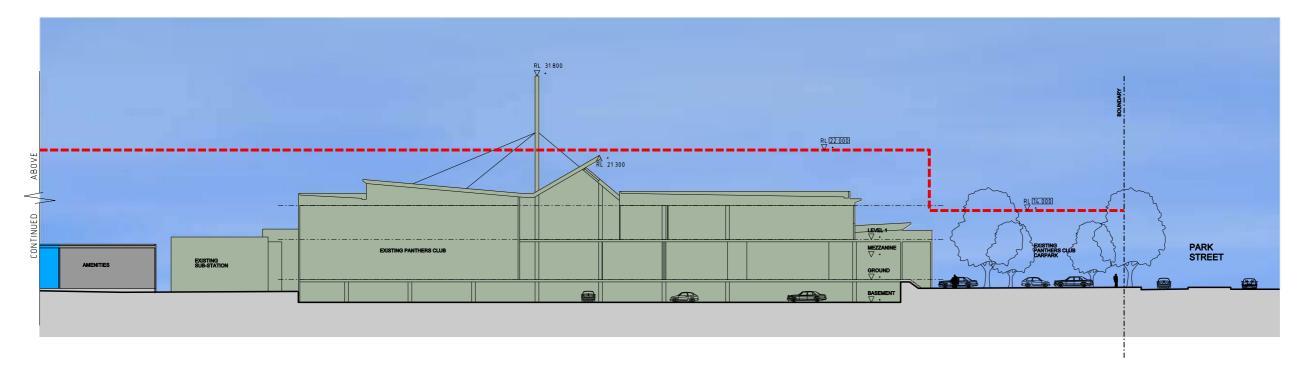

## BUCHAN

DRAWING TITLE: PROPOSED STAGE 1 -SECTION DD

DRAWING NUMBER: ATP 503 [3]

**SCALE**: 1:250@A1; 1:500@A3

DATE: JUNE 2009