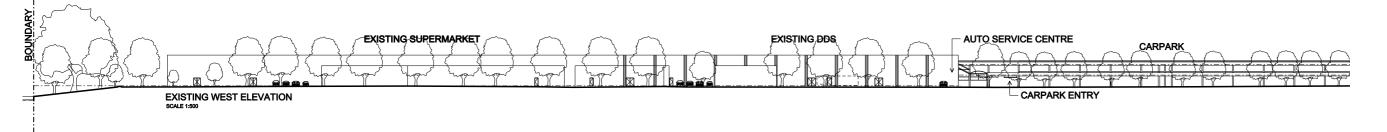

## BUCHAN

EXISTING NORTHERN LOADING ZONE

EXISTING LOADING/CARPARK BEHIND DDS

VIEW TO EXISTING CARPARK FROM CORNER OF BAY STREET & DOLPHIN KEYS

PROJECT NUMBER: 307050

DRAWING TITLE: COMPARISON ELEVATION 01

DRAWING NUMBER: ATP 410

**SCALE**: 1:500 @ A1

DATE: JUNE 2009