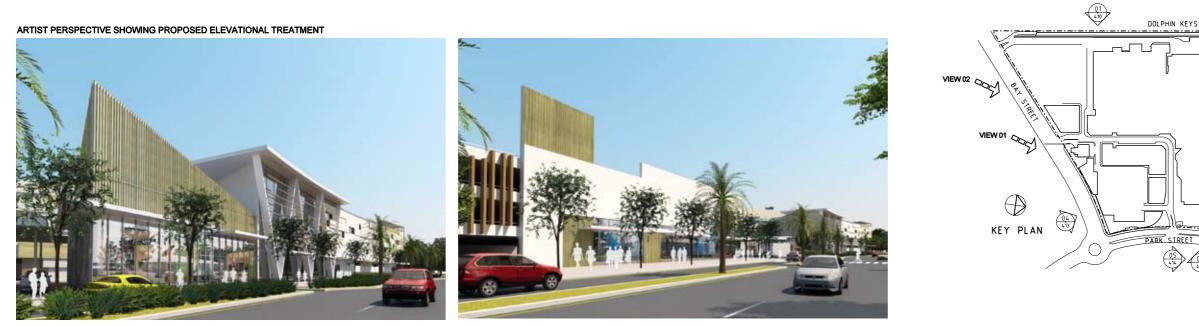

## <sup>™</sup>BUCHAN <sup>₽</sup>

VIEW ACROSS GOVERNORS WAY

VIEW TOWARDS NORTHERN END OF EXISTING MALL

VIEW LOOKING EAST ALONG EXISTING EMBANKMENT

EXISTING LOADING ZONE

ARTIST PERSPECTIVE SHOWING PROPOSED ELEVATIONAL TREATMENT

# ARTIST PERSPECTIVE SHOWING PROPOSED ELEVATIONAL TREATMENT -KEY PLAN VIEW 0

410

(04 413

VIEW TOWARDS EXISTING CARPARK

VIEW TOWARDS SHOPPING CENTRE ENTRY

VIEW TOWARDS SHOPPING CENTRE

EXISTING BAY STREET ELEVATION SCALE 1:500