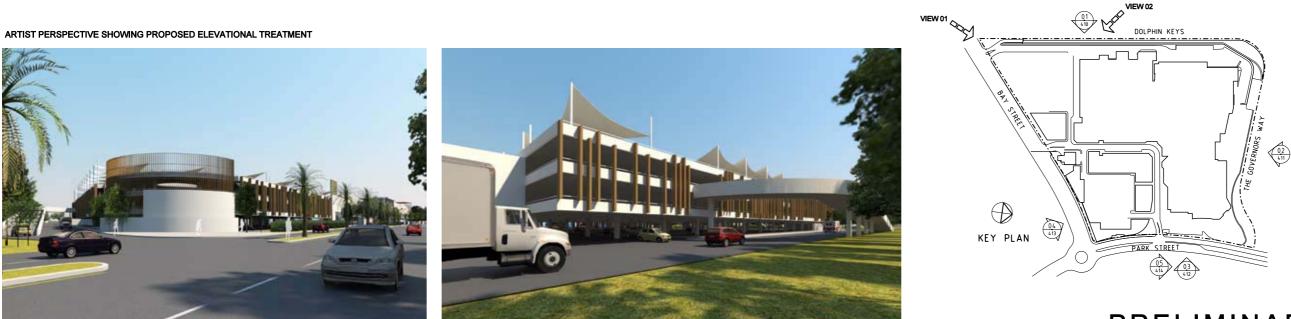

## <sup>™</sup>BUCHAN <sup>₽</sup>

VIEW ACROSS GOVERNORS WAY

VIEW TOWARDS NORTHERN END OF EXISTING MALL

VIEW LOOKING EAST ALONG EXISTING EMBANKMENT

EXISTING LOADING ZONE

ARTIST PERSPECTIVE SHOWING PROPOSED ELEVATIONAL TREATMENT

PROJECT NUMBER: 307050

DRAWING TITLE: COMPARISON ELEVATION 02

DRAWING NUMBER: ATP 411

SCALE: 1:500 @ A1

DATE: JUNE 2009

# ARTIST PERSPECTIVE SHOWING PROPOSED ELEVATIONAL TREATMENT -KEY PLAN VIEW 0

410

(04 413

VIEW TOWARDS EXISTING CARPARK

VIEW TOWARDS SHOPPING CENTRE ENTRY

VIEW TOWARDS SHOPPING CENTRE

EXISTING BAY STREET ELEVATION SCALE 1:500