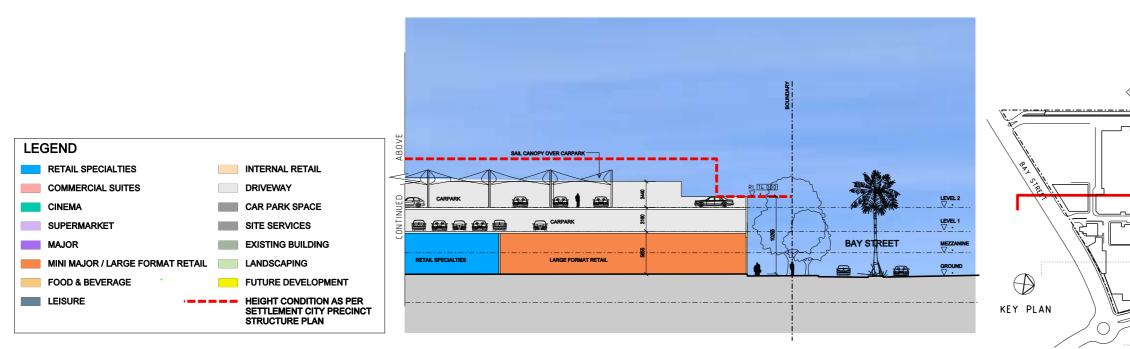

## BUCHAN

DRAWING TITLE: PROPOSED STAGE 1 -SECTION BB

DRAWING NUMBER: ATP 501 [3]

**SCALE**: 1:250@A1; 1:500@A3

DATE: JUNE 2009