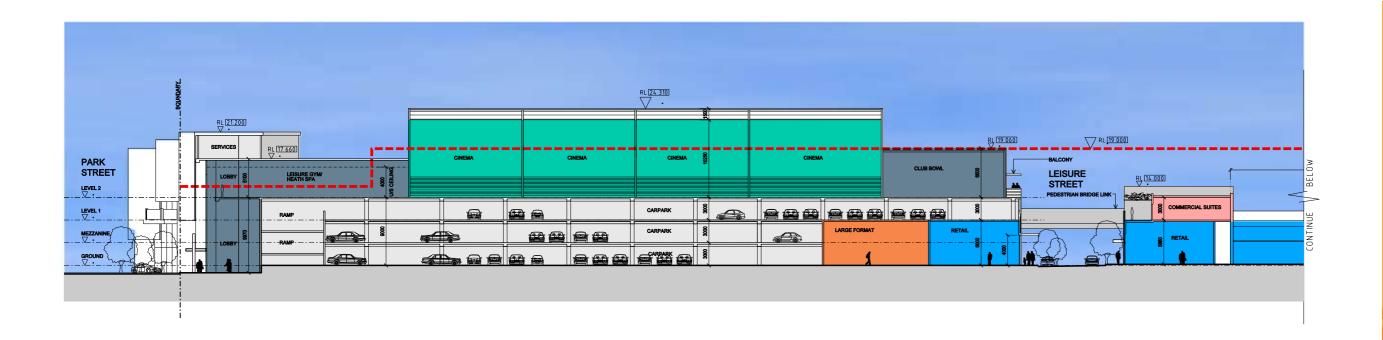

## BUCHAN

DRAWING TITLE: PROPOSED STAGE 1 -SECTION DD

DRAWING NUMBER: ATP 503 [3]

**SCALE**: 1:250@A1; 1:500@A3

DATE: JUNE 2009