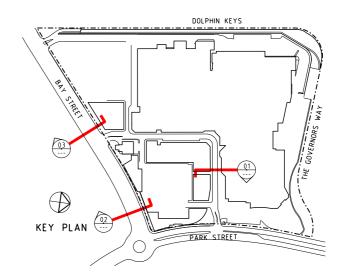

Settlement

PROPOSED STAGE 1 -AREA SCHEDULE















DRAWING TITLE: PROPOSED STAGE 1 -SECTION AA

DRAWING NUMBER: ATP 500 [3]

**SCALE**: 1:250@A1; 1:500@A3

DATE: JUNE 2009



## BUCHAN











DRAWING TITLE: PROPOSED STAGE 1 -SECTION BB

DRAWING NUMBER: ATP 501 [3]

**SCALE**: 1:250@A1; 1:500@A3

DATE: JUNE 2009



## BUCHAN











DRAWING TITLE: PROPOSED STAGE 1 -SECTION CC

DRAWING NUMBER: ATP 502 [4]

**SCALE**: 1:250@A1; 1:500@A3

DATE: JUNE 2009



## BUCHAN











DRAWING TITLE: PROPOSED STAGE 1 -SECTION DD

DRAWING NUMBER: ATP 503 [3]

**SCALE**: 1:250@A1; 1:500@A3

DATE: JUNE 2009



## BUCHAN





ARTICULATED FACADE STEP TIMBER PANELS -RL 20 180 RL 19 060 ERVICES RL 17 660 LEVEL 2 PARK STREET BALCON EVEL 1 CARPARK RAME 5 60 **SECTION DETAIL 02** 



















DRAWING TITLE: PROPOSED STAGE 1 -DETAIL SECTIONS

DRAWING NUMBER: ATP 506 [2]

SCALE: 1:100@A1; 1:200@A3

DATE: JUNE 2009



## BUCHAN



EXISTING NORTHERN LOADING ZONE

EXISTING LOADING/CARPARK BEHIND DDS

VIEW TO EXISTING CARPARK FROM CORNER OF BAY STREET & DOLPHIN KEYS











PROJECT NUMBER: 307050

DRAWING TITLE: COMPARISON ELEVATION 01

DRAWING NUMBER: ATP 410

**SCALE**: 1:500 @ A1

DATE: JUNE 2009



## <sup>™</sup>BUCHAN <sup>₽</sup>



VIEW ACROSS GOVERNORS WAY

VIEW TOWARDS NORTHERN END OF EXISTING MALL

VIEW LOOKING EAST ALONG EXISTING EMBANKMENT

EXISTING LOADING ZONE





ARTIST PERSPECTIVE SHOWING PROPOSED ELEVATIONAL TREATMENT











PROJECT NUMBER: 307050

DRAWING TITLE: COMPARISON ELEVATION 02

DRAWING NUMBER: ATP 411

SCALE: 1:500 @ A1

DATE: JUNE 2009



## B