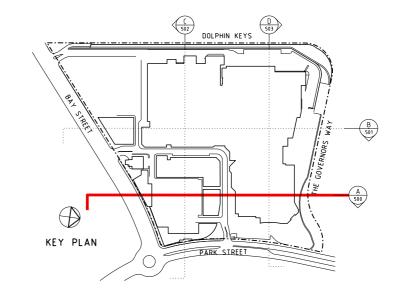

| 30371                      | 15298  | 45669  |                      | 1,447    |

\* Specialty Retail area includes new large format retail tenancies.

| Carpark Numbers as Proposed | Existing | Added | Total |
|-----------------------------|----------|-------|-------|
|                             |          |       |       |
| Existing Deck Carparking    | 699      | 114   | 813   |
| On Grade Carparking         | 375      | -330  | 45    |
| New Carparking              |          | 541   | 541   |
| Panther's Carparking        | 129      |       | 129   |
|                             |          |       |       |
| Overall Total               | 1,203    | 325   | 1,528 |

### 25/05/2009



Shopping Centre Masterplan Citv

Settlement

PROPOSED STAGE 1 -AREA SCHEDULE















DRAWING TITLE: PROPOSED STAGE 1 -SECTION AA

DRAWING NUMBER: ATP 500 [3]

**SCALE**: 1:250@A1; 1:500@A3

DATE: JUNE 2009



## BUCHAN











DRAWING TITLE: PROPOSED STAGE 1 -SECTION BB

DRAWING NUMBER: ATP 501 [3]

**SCALE**: 1:250@A1; 1:500@A3

DATE: JUNE 2009



## BUCHAN











DRAWING TITLE: PROPOSED STAGE 1 -SECTION CC

DRAWING NUMBER: ATP 502 [4]

**SCALE**: 1:250@A1; 1:500@A3

DATE: JUNE 2009



## BUCHAN











DRAWING TITLE: PROPOSED STAGE 1 -SECTION DD

DRAWING NUMBER: ATP 503 [3]

**SCALE**: 1:250@A1; 1:500@A3

DATE: JUNE 2009



## BUCHAN





ARTICULATED FACADE STEP TIMBER PANELS -RL 20 180 RL 19 060 ERVICES RL 17 660 LEVEL 2 PARK STREET BALCON EVEL 1 CARPARK RAME 5 60 **SECTION DETAIL 02** 



















DRAWING TITLE: PROPOSED STAGE 1 -DETAIL SECTIONS