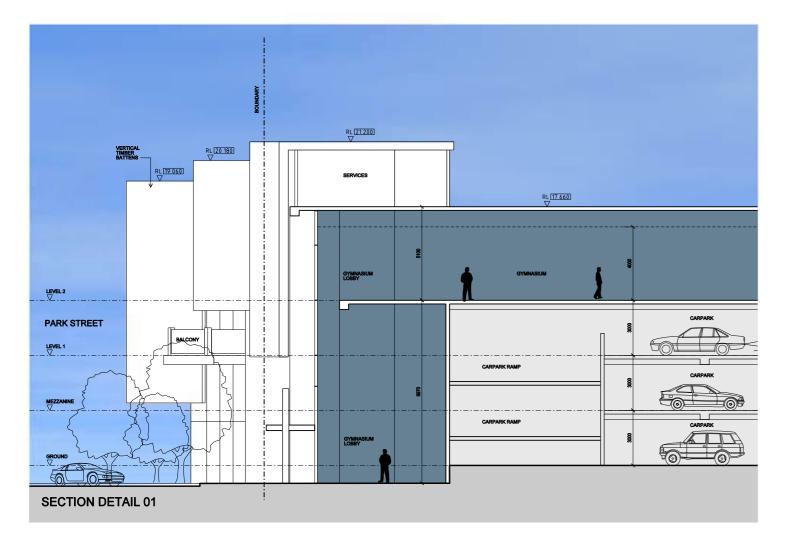

## BUCHAN

ARTICULATED FACADE STEP TIMBER PANELS -RL 20 180 RL 19 060 ERVICES RL 17 660 LEVEL 2 PARK STREET BALCON EVEL 1 CARPARK RAME 5 60 **SECTION DETAIL 02** 

DRAWING TITLE: PROPOSED STAGE 1 -DETAIL SECTIONS

DRAWING NUMBER: ATP 506 [2]

SCALE: 1:100@A1; 1:200@A3

DATE: JUNE 2009