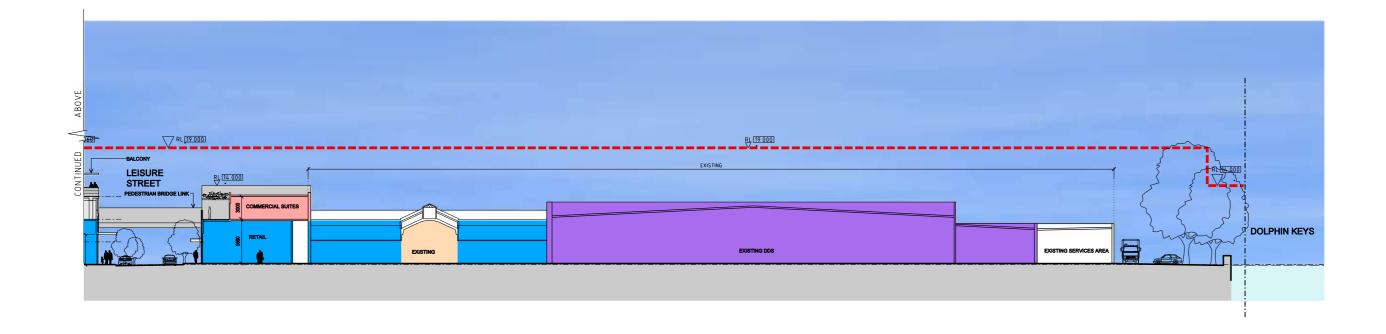

## BUCHAN

DRAWING TITLE: PROPOSED STAGE 1 -SECTION CC

DRAWING NUMBER: ATP 502 [4]

**SCALE**: 1:250@A1; 1:500@A3

DATE: JUNE 2009