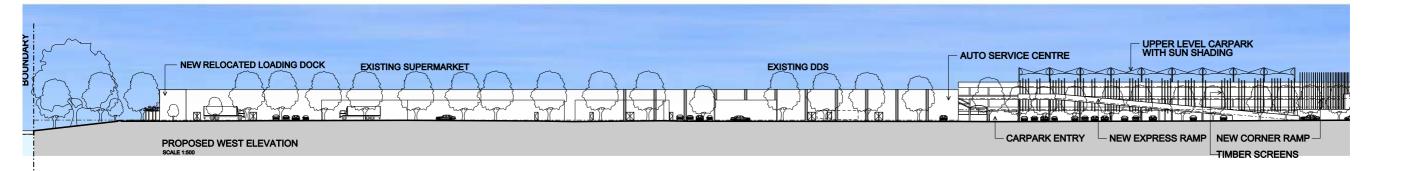

## BUCHAN

EXISTING NORTHERN LOADING ZONE

EXISTING LOADING/CARPARK BEHIND DDS

VIEW TO EXISTING CARPARK FROM CORNER OF BAY STREET & DOLPHIN KEYS

PROJECT NUMBER: 307050

DRAWING TITLE: COMPARISON ELEVATION 01

DRAWING NUMBER: ATP 410

**SCALE**: 1:500 @ A1

DATE: JUNE 2009