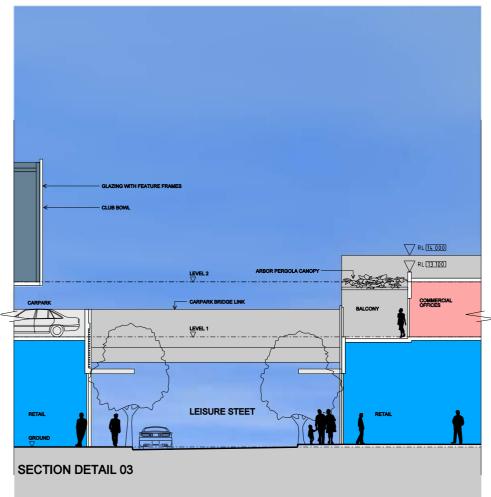

## BUCHAN

DRAWING TITLE: PROPOSED STAGE 1 -SECTION CC

DRAWING NUMBER: ATP 502 [4]

**SCALE**: 1:250@A1; 1:500@A3

DATE: JUNE 2009