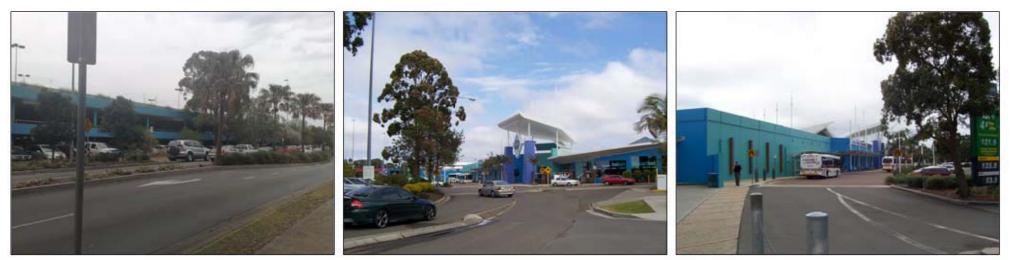

## BUCHAN

EXISTING NORTHERN LOADING ZONE

EXISTING LOADING/CARPARK BEHIND DDS

VIEW TO EXISTING CARPARK FROM CORNER OF BAY STREET & DOLPHIN KEYS

PROJECT NUMBER: 307050

DRAWING TITLE: COMPARISON ELEVATION 01

DRAWING NUMBER: ATP 410