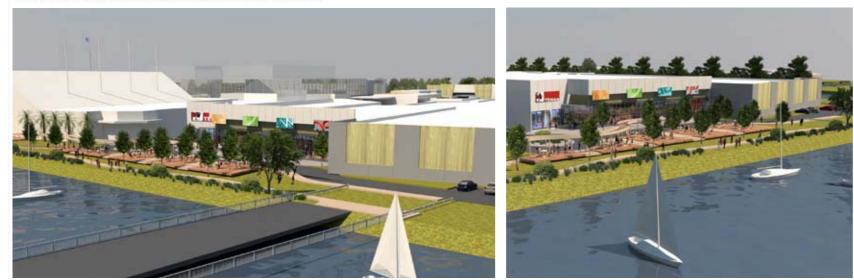

## <sup>™</sup>BUCHAN <sup>₽</sup>

VIEW ACROSS GOVERNORS WAY

VIEW TOWARDS NORTHERN END OF EXISTING MALL

VIEW LOOKING EAST ALONG EXISTING EMBANKMENT

EXISTING LOADING ZONE

ARTIST PERSPECTIVE SHOWING PROPOSED ELEVATIONAL TREATMENT

PROJECT NUMBER: 307050

DRAWING TITLE: COMPARISON ELEVATION 02

DRAWING NUMBER: ATP 411

SCALE: 1:500 @ A1

DATE: JUNE 2009