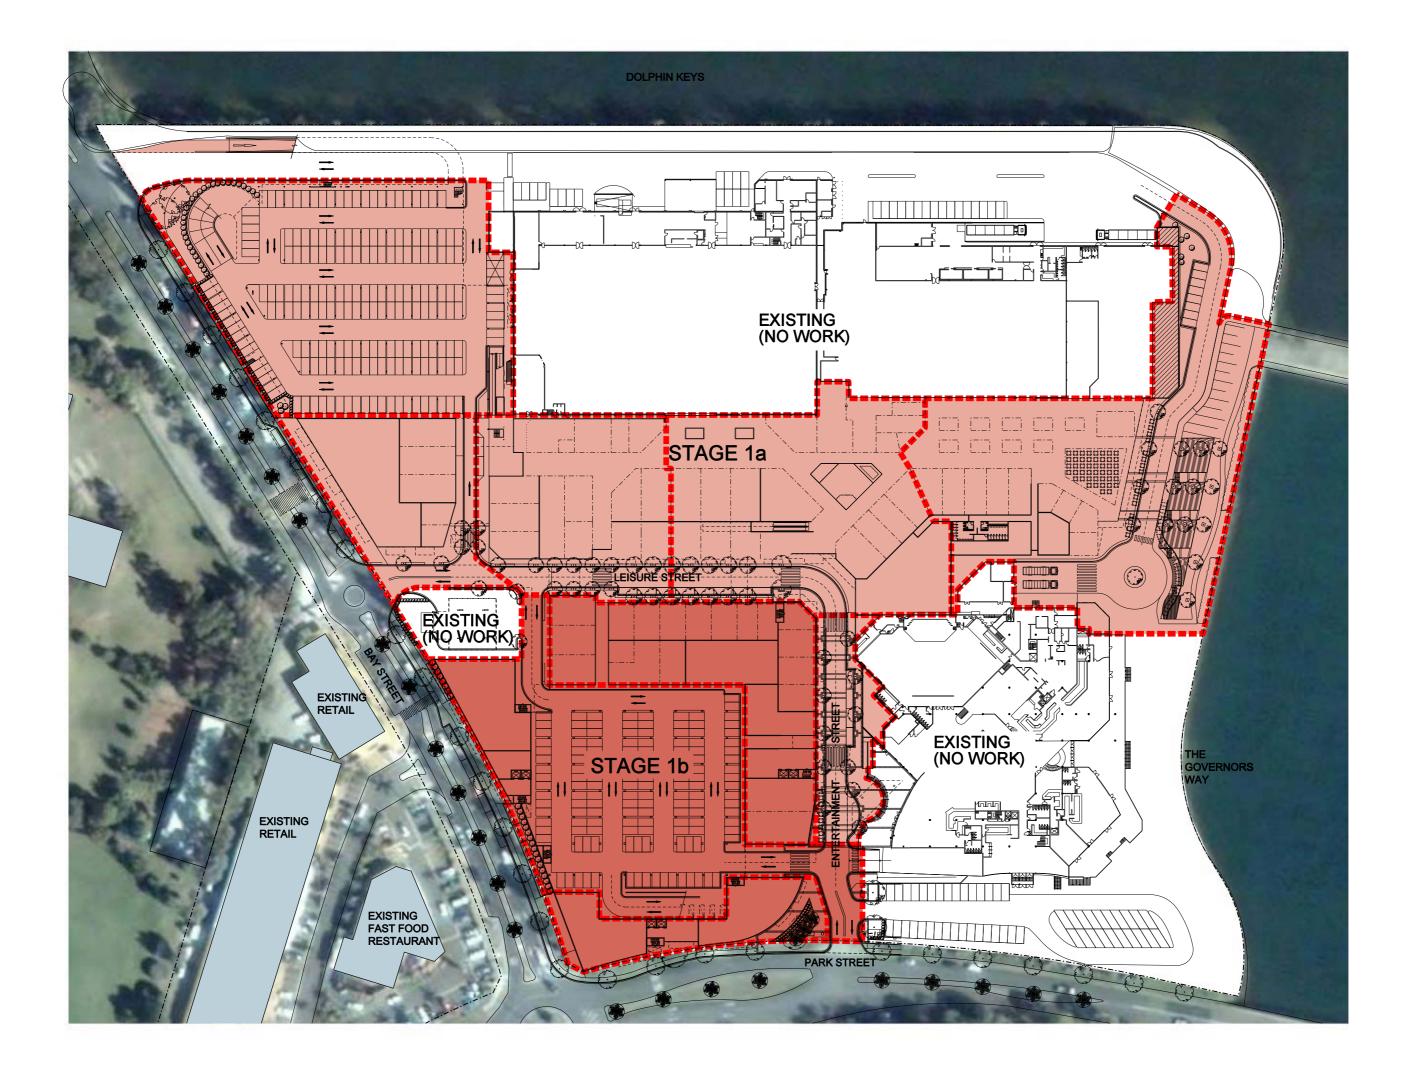

# Settlement City REVA 307050 Shopping Centre Masterplan

PROJECT NUMBER: 307050

DRAWING TITLE: PROPOSED STAGE 1 -STAGING PLAN

DRAWING NUMBER: ATP 900 [6]

**SCALE**: 1:500@A1; 1:1000@A3

DATE: JUNE 2009