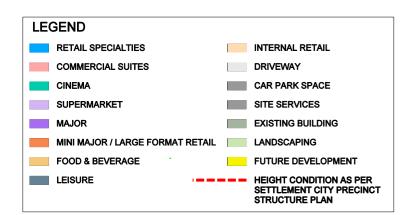

| 30371                      | 15298  | 45669  |                      | 1,447    |

\* Specialty Retail area includes new large format retail tenancies.

| Carpark Numbers as Proposed | Existing | Added | Total |
|-----------------------------|----------|-------|-------|
|                             |          |       |       |
| Existing Deck Carparking    | 699      | 114   | 813   |
| On Grade Carparking         | 375      | -330  | 45    |
| New Carparking              |          | 541   | 541   |
| Panther's Carparking        | 129      |       | 129   |
|                             |          |       |       |
| Overall Total               | 1,203    | 325   | 1,528 |

### 25/05/2009



Shopping Centre Masterplan Citv

Settlement

PROPOSED STAGE 1 -AREA SCHEDULE















DRAWING TITLE: PROPOSED STAGE 1 -SECTION AA

DRAWING NUMBER: ATP 500 [3]

**SCALE**: 1:250@A1; 1:500@A3

DATE: JUNE 2009



## BUCHAN











DRAWING TITLE: PROPOSED STAGE 1 -SECTION BB

DRAWING NUMBER: ATP 501 [3]

**SCALE**: 1:250@A1; 1:500@A3

DATE: JUNE 2009



## BUCHAN











DRAWING TITLE: PROPOSED STAGE 1 -SECTION CC

DRAWING NUMBER: ATP 502 [4]

**SCALE**: 1:250@A1; 1:500@A3

DATE: JUNE 2009



## BUCHAN











DRAWING TITLE: PROPOSED STAGE 1 -SECTION DD

DRAWING NUMBER: ATP 503 [3]

**SCALE**: 1:250@A1; 1:500@A3

DATE: JUNE 2009



## BUCHAN





ARTICULATED FACADE STEP TIMBER PANELS -RL 20 180 RL 19 060 ERVICES RL 17 660 LEVEL 2 PARK STREET BALCON EVEL 1 CARPARK RAME 5 60 **SECTION DETAIL 02** 



















DRAWING TITLE: PROPOSED STAGE 1 -DETAIL SECTION