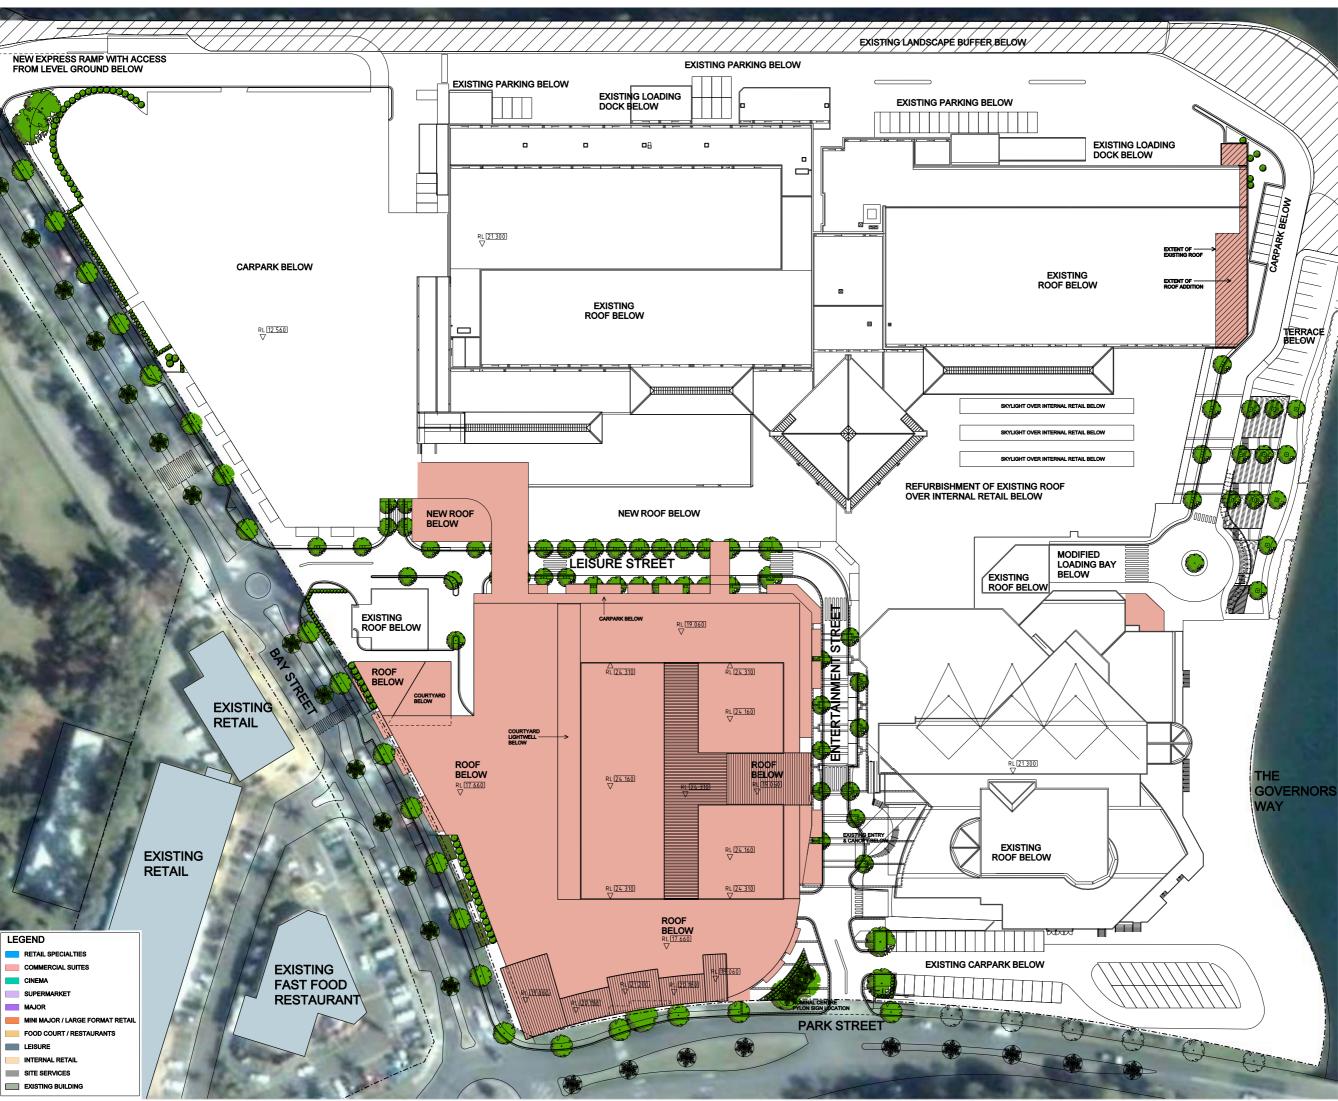

PROJECT NUMBER 307050

DRAWING TITLE:
PROPOSED STAGE 1 -

Shopping Centre Masterplan

DRAWING NUMBER:
ATP 205 [4]

SCALE: 1:500@A1; 1:1000@A

JUNE 2009