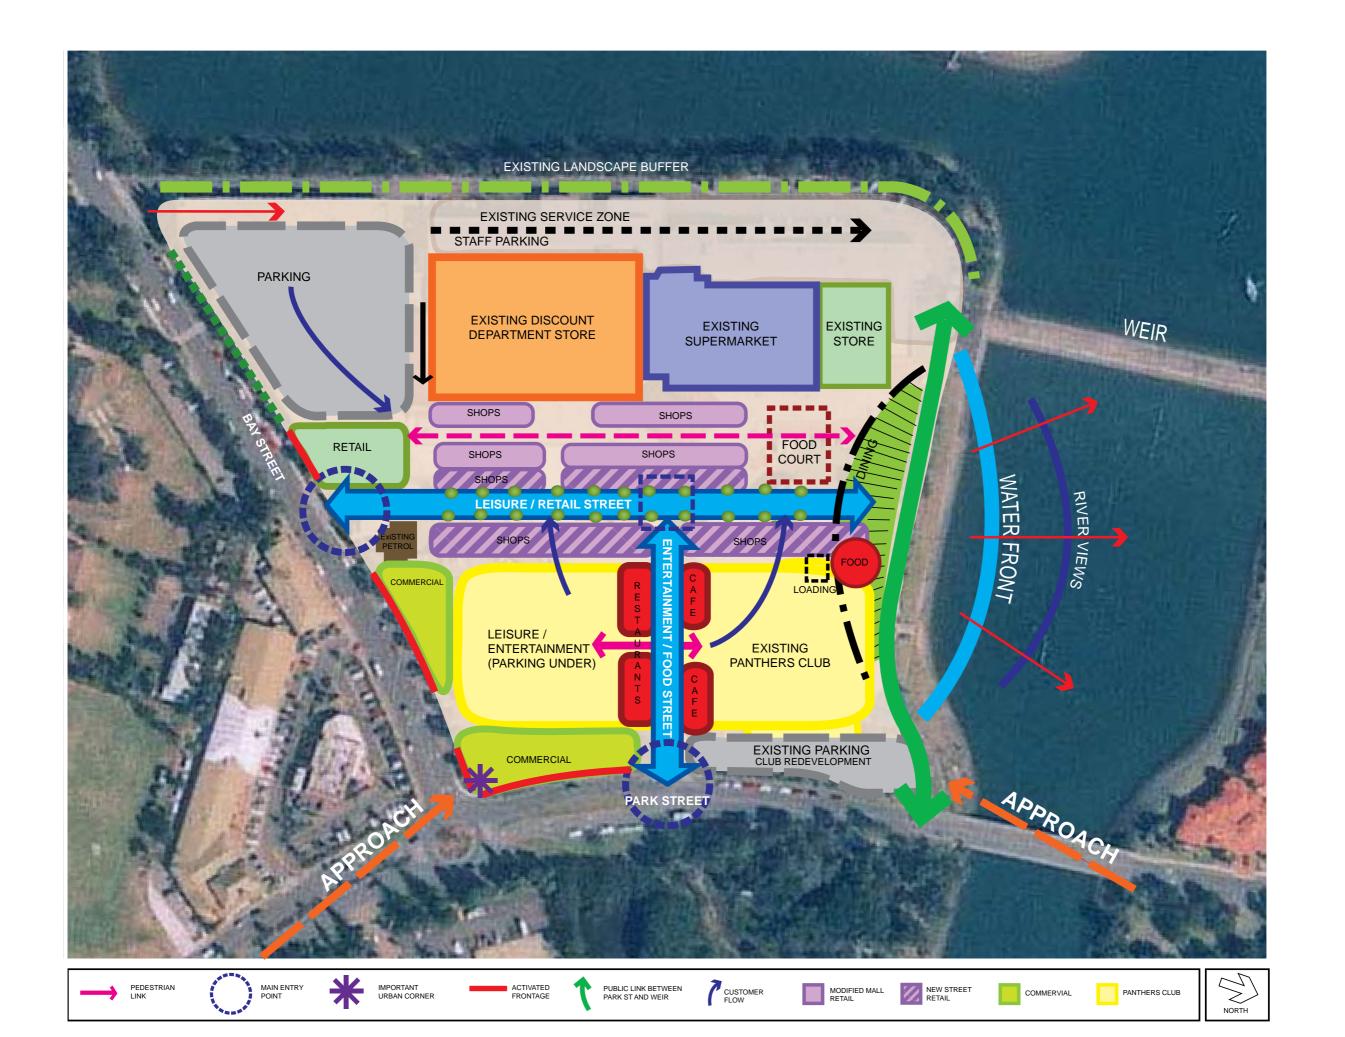

le.

DRAWING NUMBER
AMP 100

CALE:

DATE:



## THE BUCHAN ®

©The Buchan Group 2009. Copyright in to document and the concepts it represents a reserved to The Buchan Group - 2009. Nu unauthorised use or copyring permitted. All rights reserved. Some of the incorporated images and concepts may be subject to the concepts and concepts may be subject to the concepts and concepts.













SCALE:

JUNE 2009



## BUCHAN

©The Buchan Group 2009. Copyright in thi document and the concepts it represents are reserved to The Buchan Group - 2009. No unauthorised use or copying permitted. All rights reserved. Some of the incorporated images and concepts may be subject to this nactive convention and one of the concepts and concepts may be subject to this nactive convention and one may be subject.



Shopping Centre Masterplan

VIEW 5: PANTHERS CLUB FROM GOVERNOR'S

WAY





VIEW 1: EXISTING DECK CAR PARK



VIEW 2: CORNER OF BAY STREET & PARK STREET



VIEW 3: TOWARDS CORNER OF BAY ST & PARK ST





VIEW 4: PANTHERS CLUB FROM PARK STREET





PEDESTRIAN LINK

MAIN ENTRY POINT

STRUCTURE PLAN PUBLIC OPEN SPACE

CUSTOMER FLOW

MODIFIED MALL RETAIL

NEW STREET RETAIL

COMMERVIAL

PANTHERS CLUB

NORTH

PUBLIC LINK BETWEEN PARK ST AND WEIR

ACTIVATED FRONTAGE

STRUCTURE PLAN

CALE:

JUNE 2009



BUCHAN

©The Buchan Group 2009. Copyright in this document and the concepts it represents are reserved to The Buchan Group – 2009. No unauthorised use or copying permitted. All rights reserved, Some of the incorporated images and concepts may be subject to third parts convenient and for most ligh