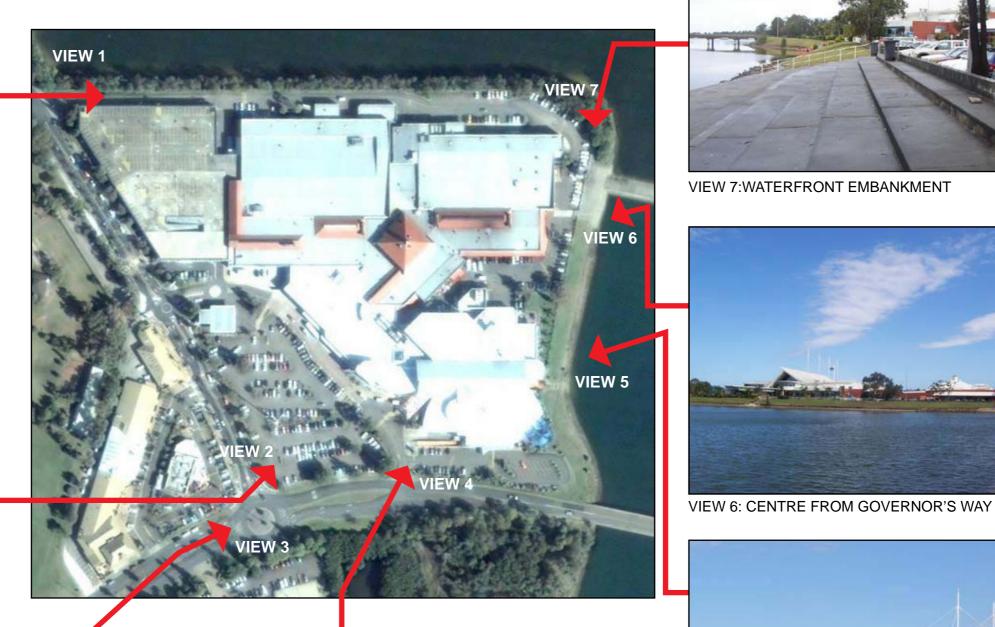

Shopping Centre Masterplan

VIEW 5: PANTHERS CLUB FROM GOVERNOR'S

WAY

VIEW 1: EXISTING DECK CAR PARK

VIEW 2: CORNER OF BAY STREET & PARK STREET

VIEW 3: TOWARDS CORNER OF BAY ST & PARK ST

VIEW 4: PANTHERS CLUB FROM PARK STREET