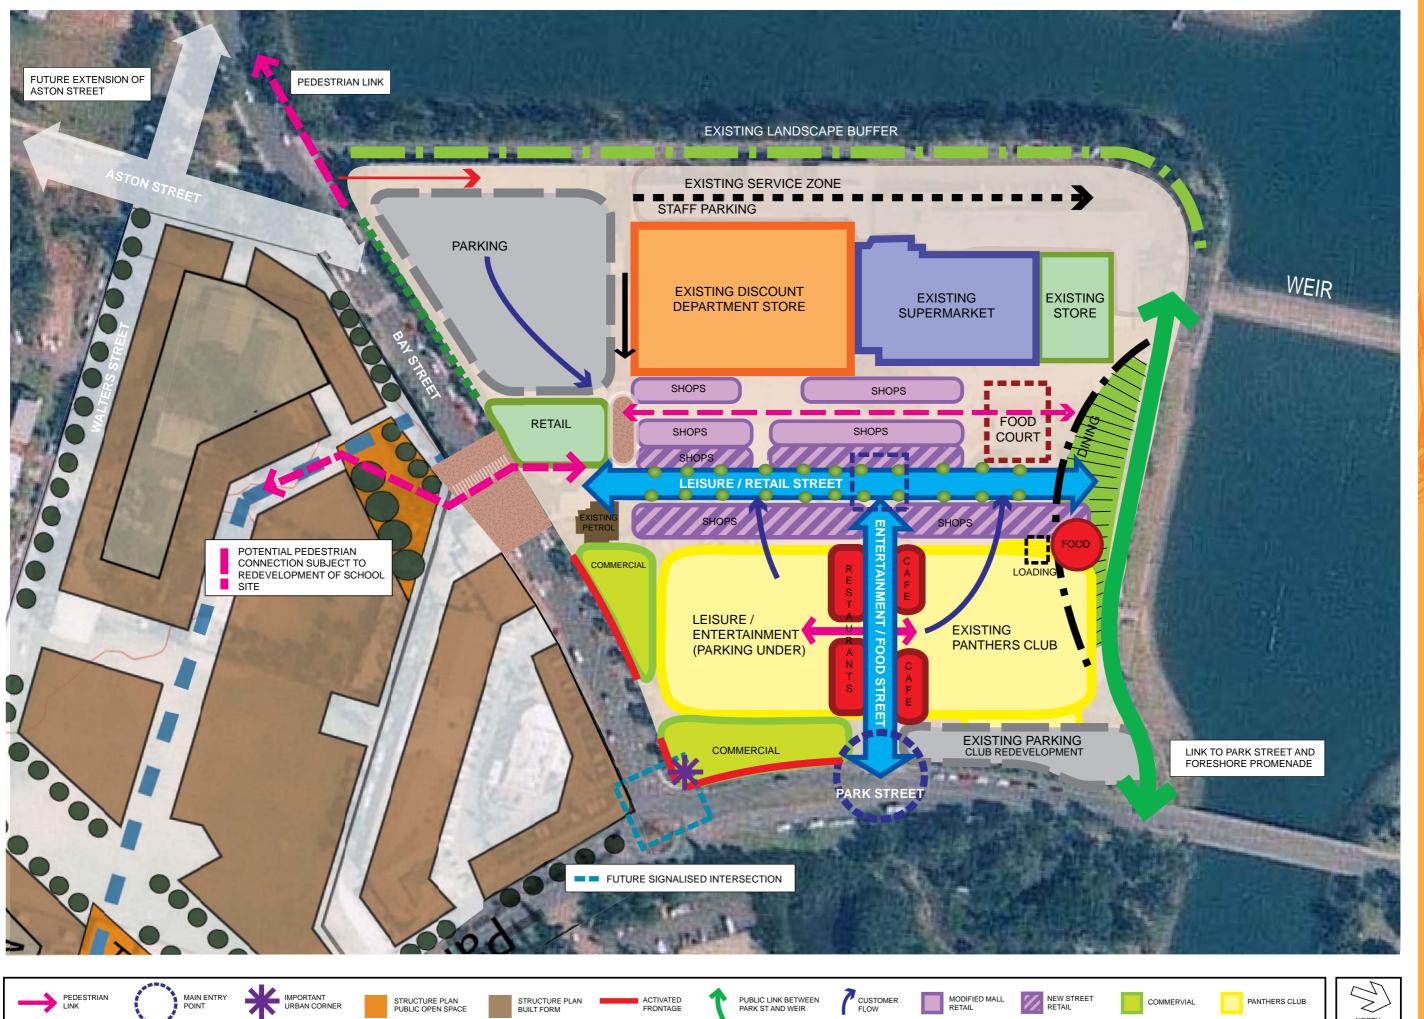

PEDESTRIAN LINK

MAIN ENTRY POINT

STRUCTURE PLAN PUBLIC OPEN SPACE

CUSTOMER FLOW

MODIFIED MALL RETAIL

NEW STREET RETAIL

COMMERVIAL

PANTHERS CLUB

NORTH

PUBLIC LINK BETWEEN PARK ST AND WEIR

ACTIVATED FRONTAGE

STRUCTURE PLAN

CALE:

JUNE 2009

BUCHAN

©The Buchan Group 2009. Copyright in this document and the concepts it represents are reserved to The Buchan Group – 2009. No unauthorised use or copying permitted. All rights reserved, Some of the incorporated images and concepts may be subject to third parts convenient and for most light.