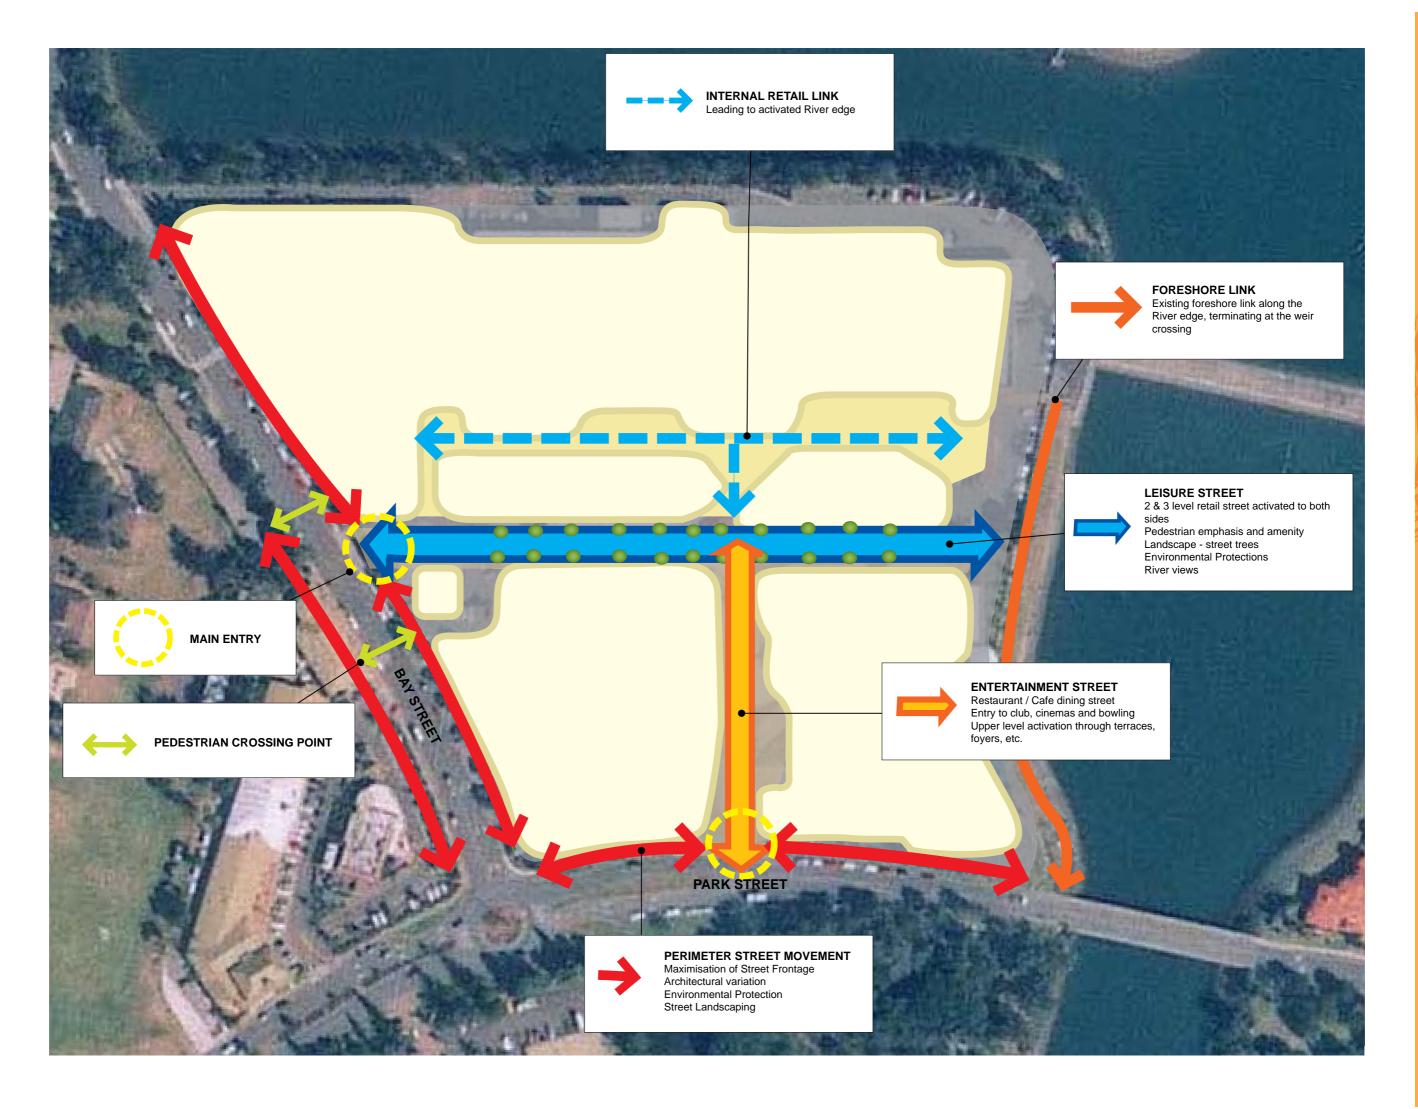

NORTH

PUBLIC LINK BETWEEN PARK ST AND WEIR

ACTIVATED FRONTAGE

STRUCTURE PLAN

CALE:

JUNE 2009

BUCHAN

©The Buchan Group 2009. Copyright in this document and the concepts it represents are reserved to The Buchan Group – 2009. No unauthorised use or copying permitted. All rights reserved, Some of the incorporated images and concepts may be subject to third parts convenient and for most light.