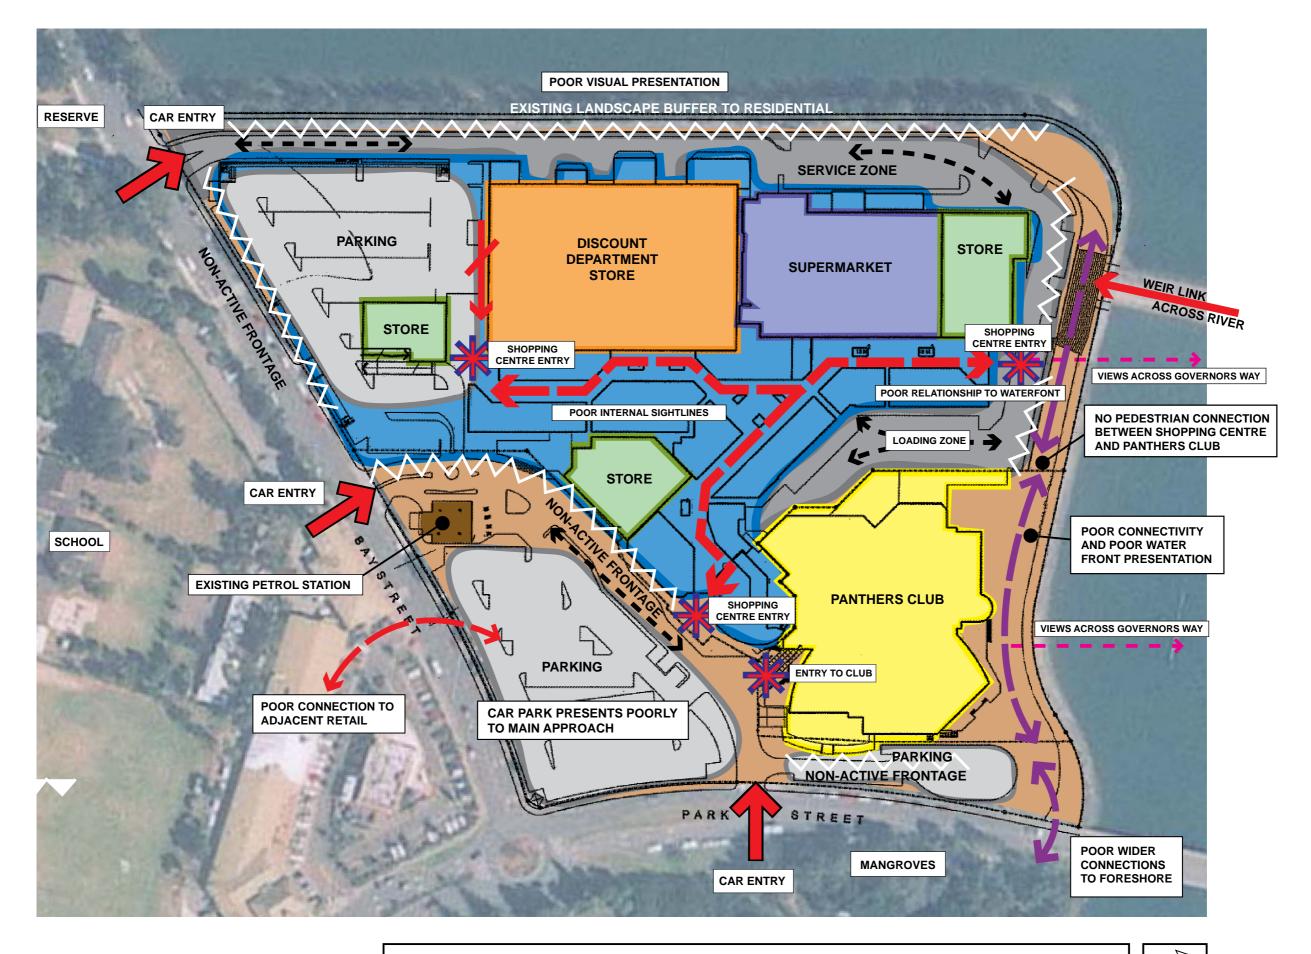

TERPLAN AREA SCHEDULE

AMP 220 AREA SCHEDULE

PROJECT NUMBER: 307050

CONTENTS

DRAWING NUMBER:

SCALE: N/A

JUNE 2009



## BUCHAN

©The Buchan Group 2009. Copyright in this document and the concepts it represents are reserved to The Buchan Group – 2009. No unauthorised use or copying permitted. All rights reserved. Some of the incorporated images and concepts may be subject to third next consents and present eligible.

DRAWING NUMBER
AMP 100

CALE:

DATE:



## THE BUCHAN ®

©The Buchan Group 2009. Copyright in to document and the concepts it represents a reserved to The Buchan Group - 2009. Nu unauthorised use or copyring permitted. All rights reserved. Some of the incorporated images and concepts may be subject to the concepts and concepts may be subject to the concepts and concepts.













SCALE:

JUNE 2009



## BUCHAN

©The Buchan Group 2009. Copyright in thi document and the concepts it represents are reserved to The Buchan Group - 2009. No unauthorised use or copying permitted. All rights reserved. Some of the incorporated images and concepts may be subject to this nactive convention and one of the concepts and concepts may be subject to this nactive convention and one may be subject.



Shopping Centre Masterplan

VIEW 5: PANTHERS CLUB FROM GOVERNOR'S

WAY





VIEW 1: EXISTING DECK CAR PARK



VIEW 2: CORNER OF BAY STREET & PARK STREET



VIEW 3: TOWARDS CORNER OF BAY ST & PARK ST





VIEW 4: PANTHERS CLUB FROM PARK STREET





PEDESTRIAN LINK

MAIN ENTRY POINT

STRUCTURE PLAN PUBLIC OPEN SPACE

CUSTOMER FLOW

MODIFIED MALL RETAIL

NEW STREET RETAIL

COMME