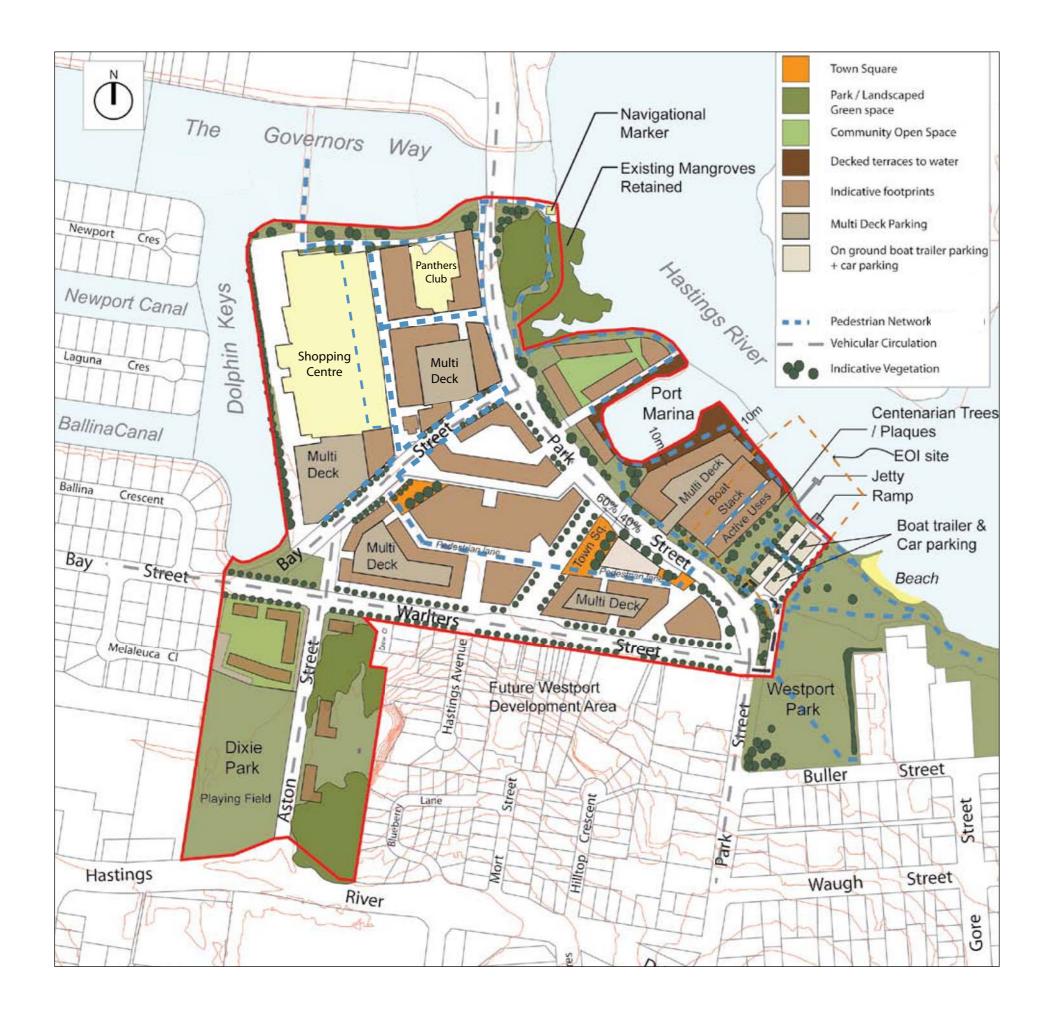

#### SITE ANALYSIS PLAN

PEDESTRIAN LINK

MAIN ENTRY POINT

STRUCTURE PLAN PUBLIC OPEN SPACE

CUSTOMER FLOW

MODIFIED MALL RETAIL

NEW STREET RETAIL

COMMERVIAL

PANTHERS CLUB

NORTH

PUBLIC LINK BETWEEN PARK ST AND WEIR

ACTIVATED FRONTAGE

STRUCTURE PLAN

CALE:

JUNE 2009

BUCHAN

©The Buchan Group 2009. Copyright in this document and the concepts it represents are reserved to The Buchan Group – 2009. No unauthorised use or copying permitted. All rights reserved, Some of the incorporated images and concepts may be subject to third parts convenient and for most light.