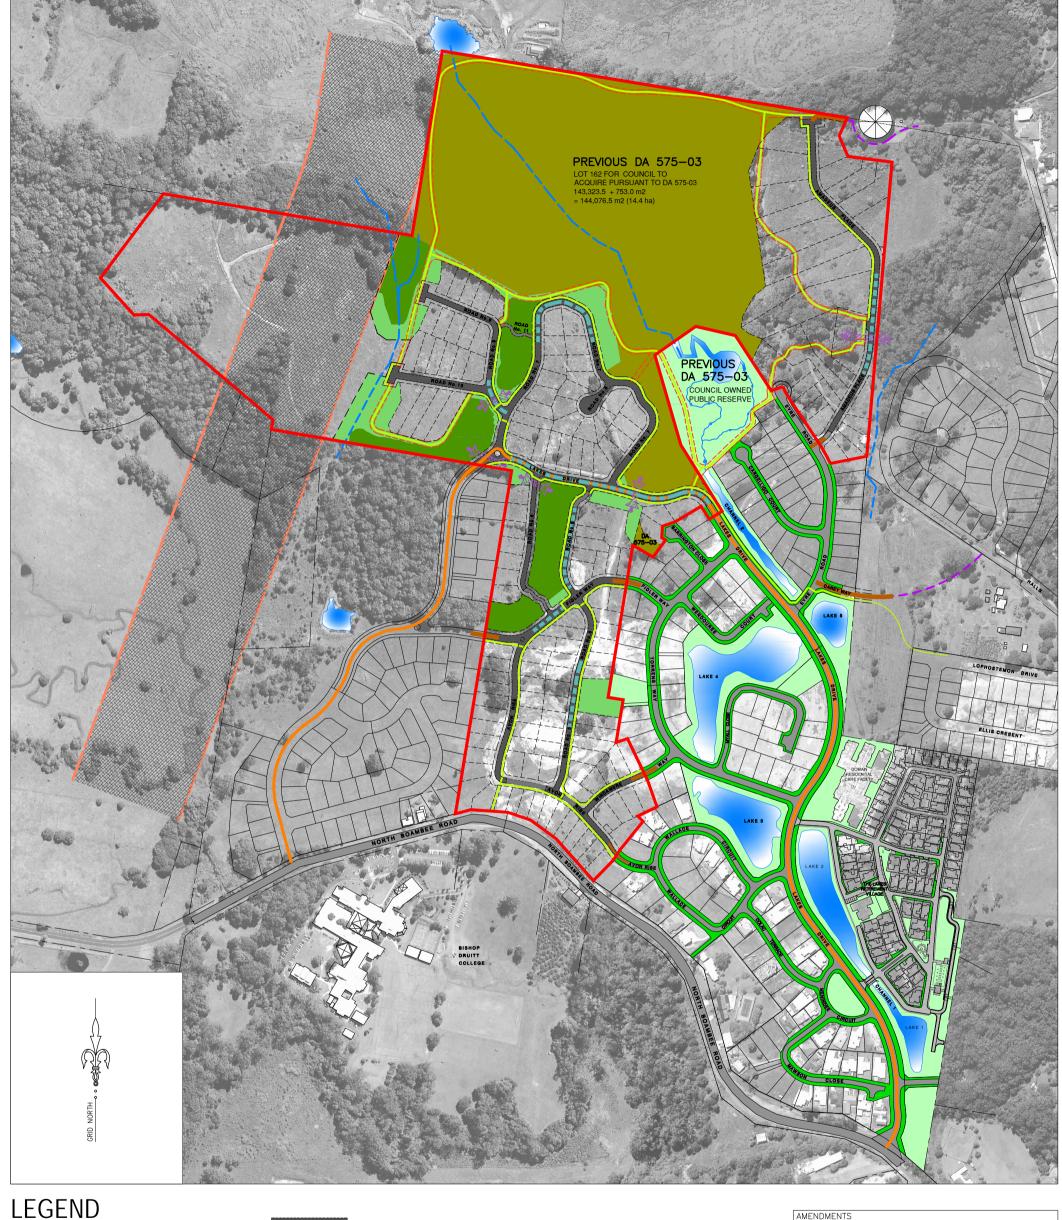

**——**— WATERWAY SUBJECT SITE

FIRE TRAIL

FUTURE HIGHWAY **BI-PASS CORRIDOR** 

**ROAD - NEW** 

5.5m WIDE SPEED REDUCING **ROADWAY** 

4m WIDE ONE WAY **ROADS WITH 4M** VERTICAL CLEARANCE

RESTRICTED TRAFFIC FLOW

EXTERNAL ROAD CONNECTIONS

KOALA CROSSING **CULVERT UNDER ROAD** 

**FUTURE BUS ROUTE** 

POSSIBLE FUTURE ROAD LIN

ROAD DESIGN AND WIDTHS AMENDED TO ADDRESS BUSHFIRE SAFETY ISSUES. (REFER TO REPORT BY BC & BHS **DATED 11 MARCH 2013)** 

| DRAWING TITLE                  | - |
|--------------------------------|---|
| ROADS AND MOVEMENT ACCESS PLAN | ı |

| CHECKED     | DRAWN   | SCALE         |          |  |  |  |
|-------------|---------|---------------|----------|--|--|--|
| KS          | DD      | 0 25 50       | 100 150m |  |  |  |
|             |         |               |          |  |  |  |
|             |         | SCALE 1 : 500 | 00 @ A3  |  |  |  |
| PROJECT NO. | LOT No. | DWG No.       | REV. No. |  |  |  |
| 912         | _       | 800A          | K        |  |  |  |