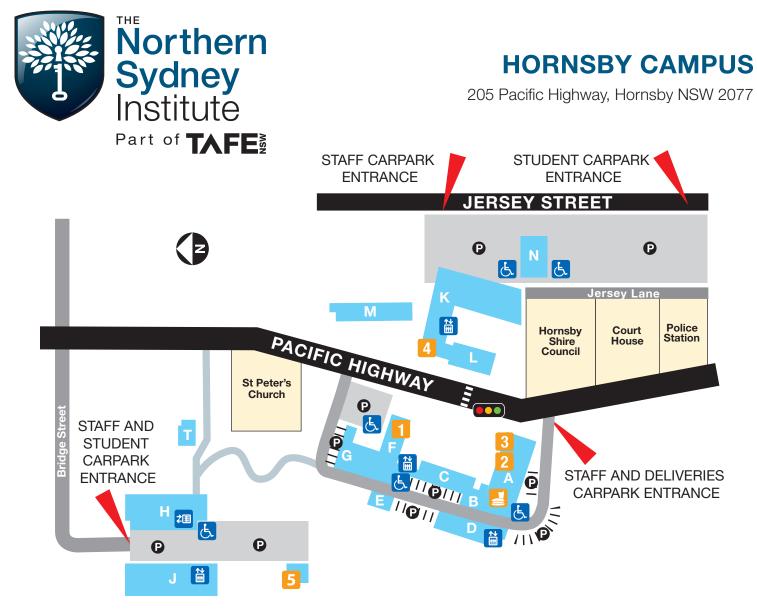

TAB A- EIS - Proposed Hornsby Quarry Road Construction Spoil Management Project Feedback

| TEACHING SECTIONS          | BLG |
|----------------------------|-----|
| Accounting                 | F   |
| Adult Foundation Education | D   |
| Architectural Drafting     | J   |
| Automotive                 | Н   |
| Business Administration    | F   |
| Carpentry & Joinery        | J   |
| Ceramics                   | К   |
| Electrotechnology          | Н   |
| ESOL/AMEP                  | С   |
| Fine Arts                  | К   |
| Floristry                  | J   |
| Graphic Design             | К   |
| Information Technology     | G   |
| Outreach                   | Т   |
| Photography                | L   |
|                            |     |

| ADMINISTRATION AND<br>SUPPORT SECTIONS | BLO |
|----------------------------------------|-----|
| Aboriginal Liaison Coordinator         | В   |
| Asset Management Unit                  | D   |
| Association Retail Centre              | А   |
| Cafeteria                              | А   |
| Campus & Faculty Directors Unit        | G   |
| Children's Centre                      | Ν   |
| Computer Rooms                         | Μ   |
| Conference Centre                      | А   |
| Counselling & Careers Service          | С   |
| Disabilties Unit                       | С   |
| Kiosk                                  | J   |
| Information Desk                       | F   |
| Learner Support Centre                 | А   |
| Library                                | А   |
| Main Store                             | В   |
| Operations Section                     | Е   |
| Security                               | А   |
| TVET Coordinator                       | G   |

| SPECIALIST CENTRES           |   |
|------------------------------|---|
| Gallery                      | 4 |
| EcoSkills Training Structure | 5 |
| FACILITIES                   |   |
| Information Desk             | 1 |
| Student Association          | 2 |
| Library                      | 3 |
| Cafeteria                    |   |
| KEY                          |   |
| Disabled Parking             | F |
| Lifts                        |   |