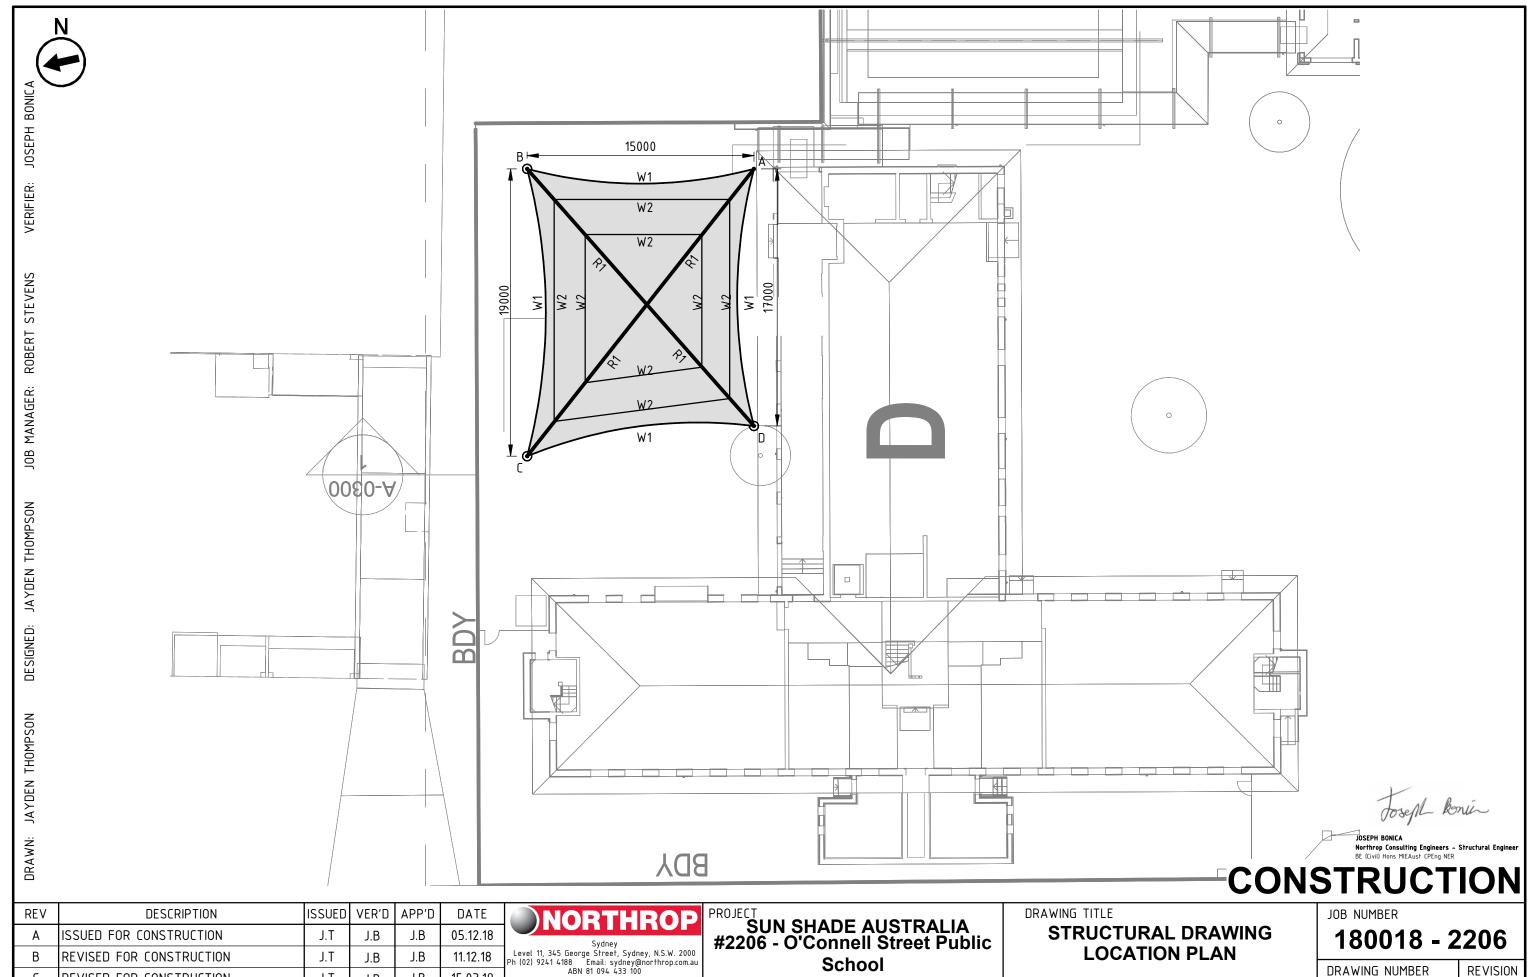

REVISED FOR CONSTRUCTION J.T J.B J.B 15.03.19

CLIENT

School

3 Marist Place Parramatta, 2150

5000 7500 10000 12500 2500

ALL SETOUT TO ARCHITECT'S DRAWINGS. DIMENSIONS TO BE VERIFIED WITH ARCHITECT AND BUILDER BEFORE COMMENCING SHOP DRAWINGS OR SITE WORK. NORTHROP ACCEPTS NO RESPONSIBILITY FOR THE USABILITY, COMPLETENESS OR SCALE OF DRAWINGS TRANSFERRED ELECTRONICALLY. DRAWINGS NOT TO BE USED FOR CONSTRUCTION UNLESS VERIFICATION SIGNATURE HAS BEEN ADDED. THE COPYRIGHT OF THIS DRAWING REMAINS WITH NORTHROP CONSULTING ENGINEERS PTY LTD