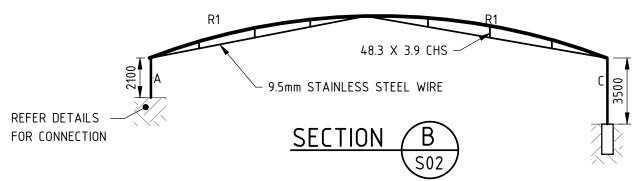

## SUN SHADE AUSTRALIA #2206 - O'Connell Street Public School 3 Marist Place Parramatta, 2150

4000 6000 8000

## DRAWING TITLE STRUCTURAL DRAWING

FRAMING ELEVATIONS

ALL SETOUT TO ARCHITECT'S DRAWINGS. DIMENSIONS TO BE VERIFIED WITH ARCHITECT AND BUILDER BEFORE COMMENCING SHOP DRAWINGS OR SITE WORK. NORTHROP ACCEPTS NO RESPONSIBILITY FOR THE JSABILITY, COMPLETENESS OR SCALE OF DRAWINGS TRANSFERRED ELECTRONICALLY. DRAWINGS NOT TO BE USED FOR CONSTRUCTION UNLESS VERIFICATION SIGNATURE HAS BEEN ADDED. THE COPYRIGHT OF THIS DRAWING REMAINS WITH NORTHROP CONSULTING ENGINEERS PTY LTD