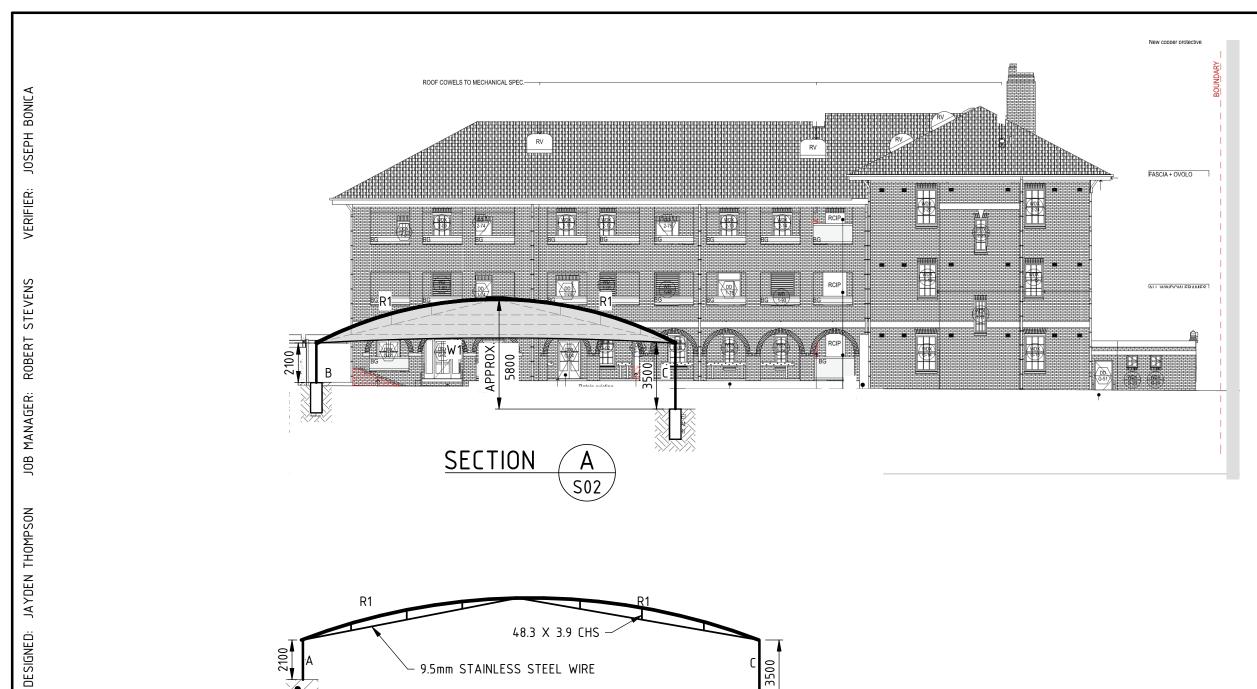

## SUN SHADE AUSTRALIA #2206 - O'Connell Street Public School 3 Marist Place Parramatta, 2150

4000 6000 8000

## DRAWING TITLE STRUCTURAL DRAWING

FRAMING ELEVATIONS

ALL SETOUT TO ARCHITECT'S DRAWINGS. DIMENSIONS TO BE VERIFIED WITH ARCHITECT AND BUILDER BEFORE COMMENCING SHOP DRAWINGS OR SITE WORK. NORTHROP ACCEPTS NO RESPONSIBILITY FOR THE JSABILITY, COMPLETENESS OR SCALE OF DRAWINGS TRANSFERRED ELECTRONICALLY. DRAWINGS NOT TO BE USED FOR CONSTRUCTION UNLESS VERIFICATION SIGNATURE HAS BEEN ADDED. THE COPYRIGHT OF THIS DRAWING REMAINS WITH NORTHROP CONSULTING ENGINEERS PTY LTD