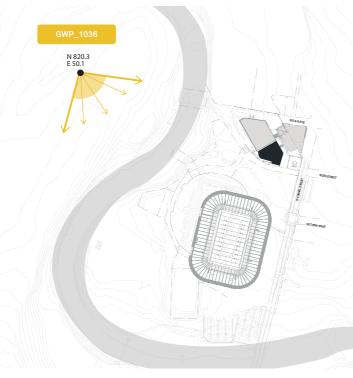

C\_03

Planisphere Technical Guide View 10 (extended) DCP View 5 (extended)

View looks south east towards Parramatta CBD across Parramatta Park.

| Planisphere Technical Guide View                                               | 10 |
|--------------------------------------------------------------------------------|----|
| Relevant conservation agreement height controlled view from DCP fig. 4.3.3.7.7 | 5  |
| Compliance Achieved                                                            |    |

IDENTIFY THE PROPORTION (%) OF THE BUILDING CONTAINED BELOW THE LEVEL OF THE SURROUNDING TREE CANOPY OF PARRAMATTA PARK

95%

C\_03

Planisphere Technical Guide View 10 (extended) DCP View 5 (extended)

View looks south east towards Parramatta CBD across Parramatta Park.