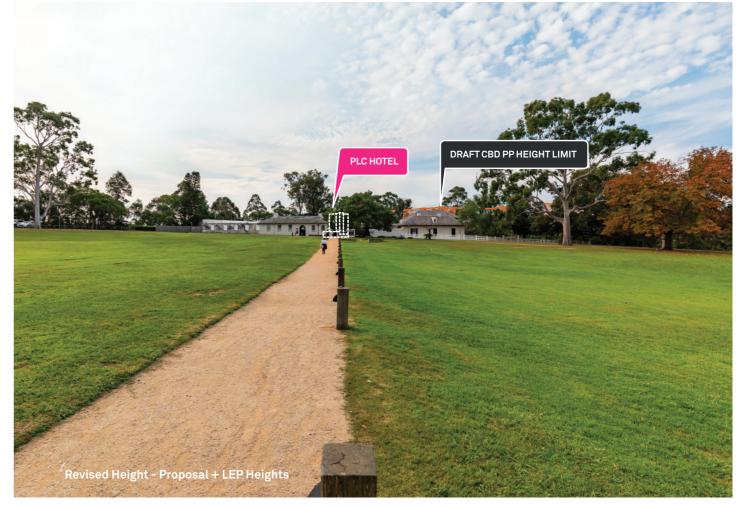

C\_03

Planisphere Technical Guide View 10 (extended) DCP View 5 (extended)

View looks south east towards Parramatta CBD across Parramatta Park.

| Planisphere Technical Guide View                                               | 10 |
|--------------------------------------------------------------------------------|----|
| Relevant conservation agreement height controlled view from DCP fig. 4.3.3.7.7 | 5  |
| Compliance Achieved                                                            |    |

IDENTIFY THE PROPORTION (%) OF THE BUILDING CONTAINED BELOW THE LEVEL OF THE SURROUNDING TREE CANOPY OF PARRAMATTA PARK

95%

C\_03

Planisphere Technical Guide View 10 (extended) DCP View 5 (extended)

View looks south east towards Parramatta CBD across Parramatta Park.

Compliance Achieved

C\_04