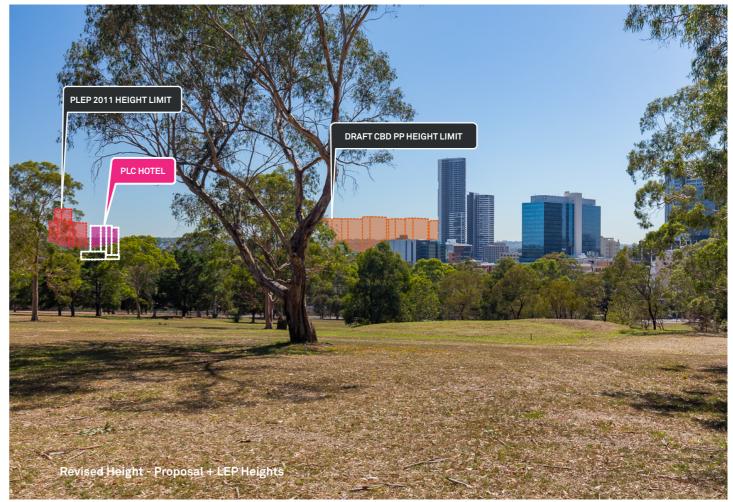

IDENTIFY THE PROPORTION (%) OF THE BUILDING CONTAINED BELOW THE LEVEL OF THE SURROUNDING TREE CANOPY OF PARRAMATTA PARK

95%

C\_03

Planisphere Technical Guide View 10 (extended) DCP View 5 (extended)

View looks south east towards Parramatta CBD across Parramatta Park.