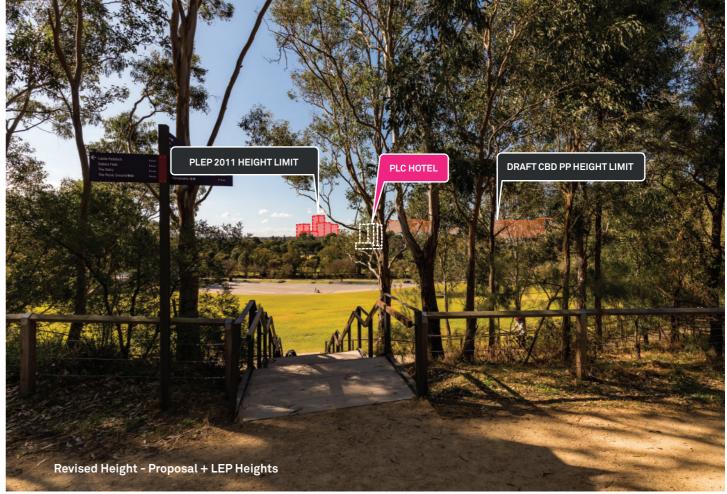

# **C\_13**

### Planisphere Technical Guide View 2

View looking north east towards Old Government House at location marked.

| Compliance Achieved                                                            |     |
|--------------------------------------------------------------------------------|-----|
| Relevant conservation agreement height controlled view from DCP fig. 4.3.3.7.7 | N/A |
| Planisphere Technical Guide View                                               | 2   |