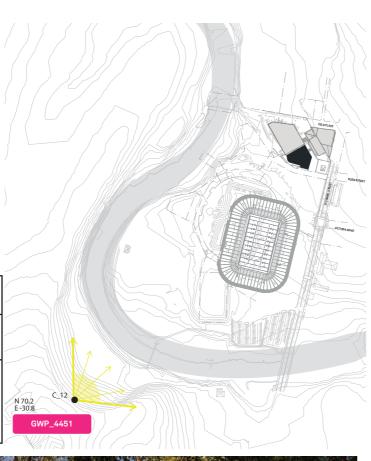

## C\_12

#### Planisphere Technical Guide View 4

View to the rear of Old Government House from Crescent North

| Planisphere Technical Guide View                                               | 4   |
|--------------------------------------------------------------------------------|-----|
| Relevant conservation agreement height controlled view from DCP fig. 4.3.3.7.7 | N/A |
|                                                                                |     |

Compliance Achieved