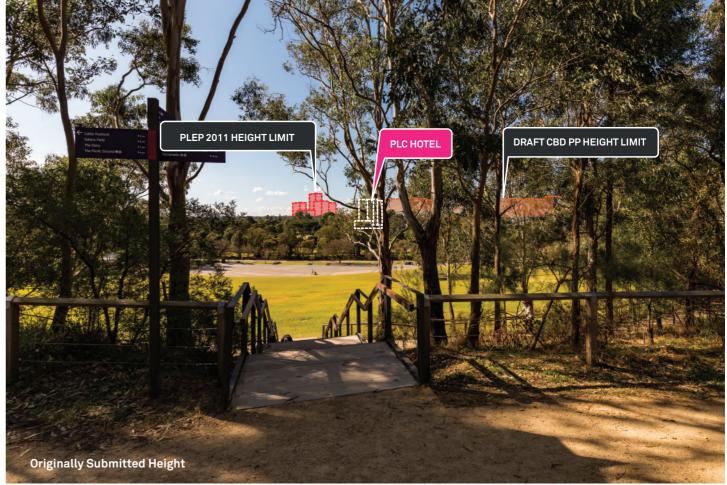

# **C\_13**

### Planisphere Technical Guide View 2

View looking north east towards Old Government House at location marked.

| Compliance Achieved                                                            |     |
|--------------------------------------------------------------------------------|-----|
| Relevant conservation agreement height controlled view from DCP fig. 4.3.3.7.7 | N/A |
| Planisphere Technical Guide View                                               | 2   |