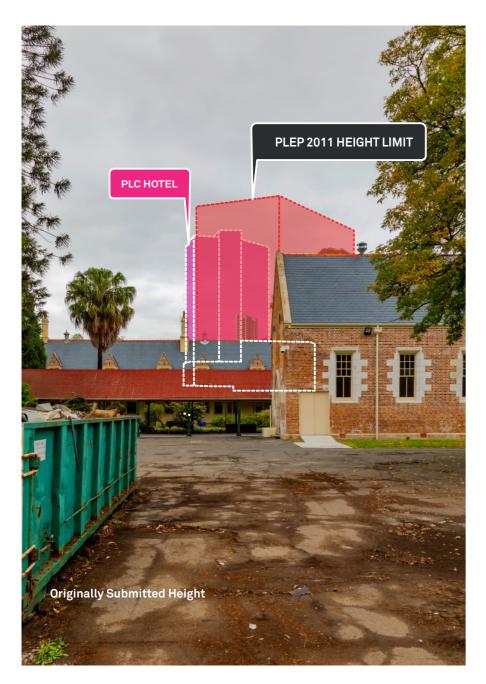

#### PNHS CMP View 49a

View from within Norma Parker Centre/Kamballa site - internal courtyard.