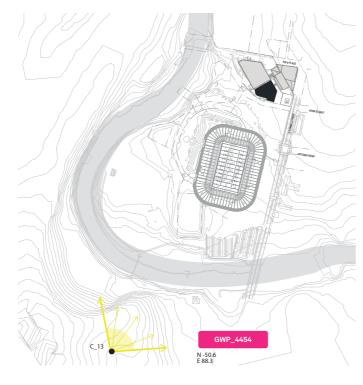

# **C\_13**

### Planisphere Technical Guide View 2

View looking north east towards Old Government House at location marked.

| Compliance Achieved                                                            |     |
|--------------------------------------------------------------------------------|-----|
| Relevant conservation agreement height controlled view from DCP fig. 4.3.3.7.7 | N/A |
| Planisphere Technical Guide View                                               | 2   |