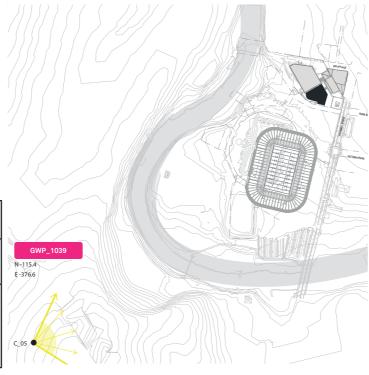

## C\_05

#### Planisphere Technical Guide View 16

View looks north-east across Parramatta Park towards the Parramatta CBD.

| Compliance Achieved                                                            |     |
|--------------------------------------------------------------------------------|-----|
| Relevant conservation agreement height controlled view from DCP fig. 4.3.3.7.7 | N/A |
| Planisphere Technical Guide View                                               | 16  |