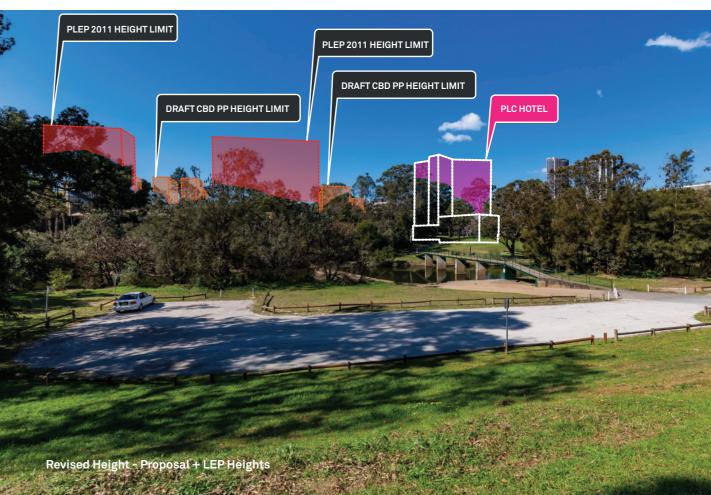

#### Planisphere Technical Guide View 10 DCP View 5

View looks south east across open grass to existing treeline behind the historic dairy building.

| Planisphere Technical Guide View                                               | 10 |
|--------------------------------------------------------------------------------|----|
| Relevant conservation agreement height controlled view from DCP fig. 4.3.3.7.7 | 5  |
| Compliance Achieved                                                            |    |