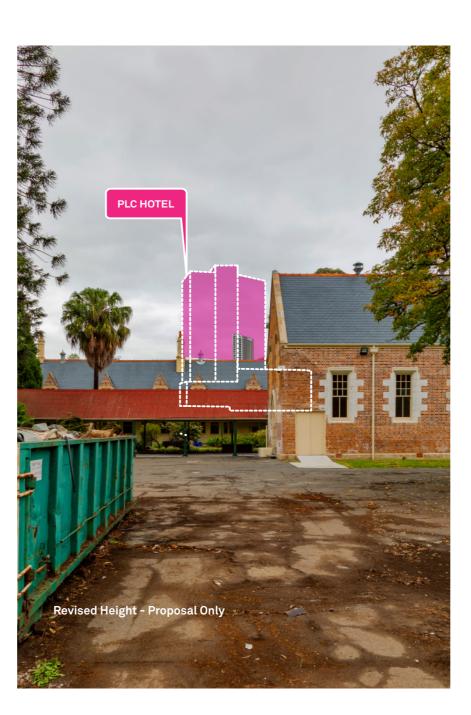

#### PNHS CMP View 49a

View from within Norma Parker Centre/Kamballa site - internal courtyard.