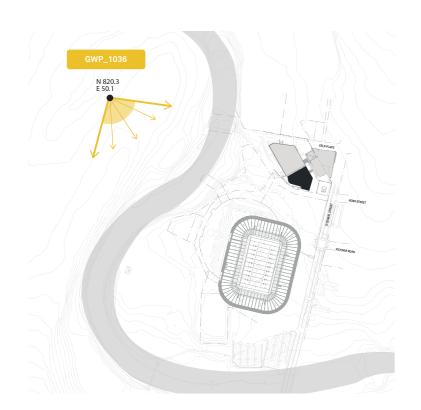

C\_03

Planisphere Technical Guide View 10 (extended) DCP View 5 (extended)

View looks south east towards Parramatta CBD across Parramatta Park.

| Planisphere Technical Guide View                                               | 10 |
|--------------------------------------------------------------------------------|----|
| Relevant conservation agreement height controlled view from DCP fig. 4.3.3.7.7 | 5  |
| Compliance Achieved                                                            |    |

IDENTIFY THE PROPORTION (%) OF THE BUILDING CONTAINED BELOW THE LEVEL OF THE SURROUNDING TREE CANOPY OF PARRAMATTA PARK

95%

C\_03

Planisphere Technical Guide View 10 (extended) DCP View 5 (extended)

View looks south east towards Parramatta CBD across Parramatta Park.