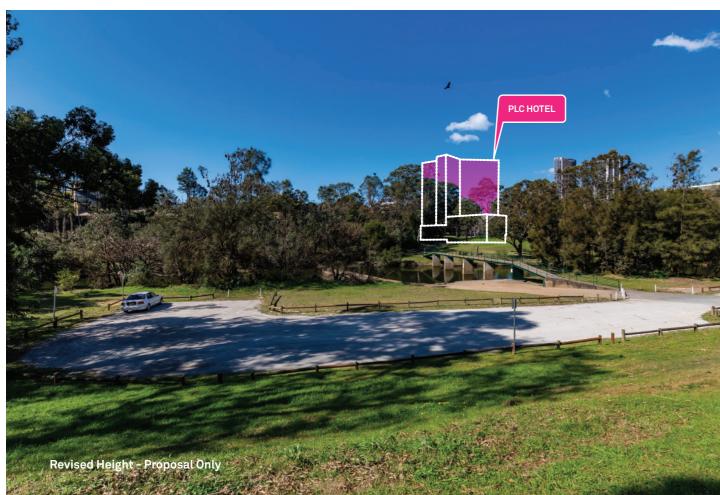

#### Planisphere Technical Guide View 10 DCP View 5

View looks south east across open grass to existing treeline behind the historic dairy building.

| Planisphere Technical Guide View                                               | 10 |
|--------------------------------------------------------------------------------|----|
| Relevant conservation agreement height controlled view from DCP fig. 4.3.3.7.7 | 5  |
| Compliance Achieved                                                            |    |