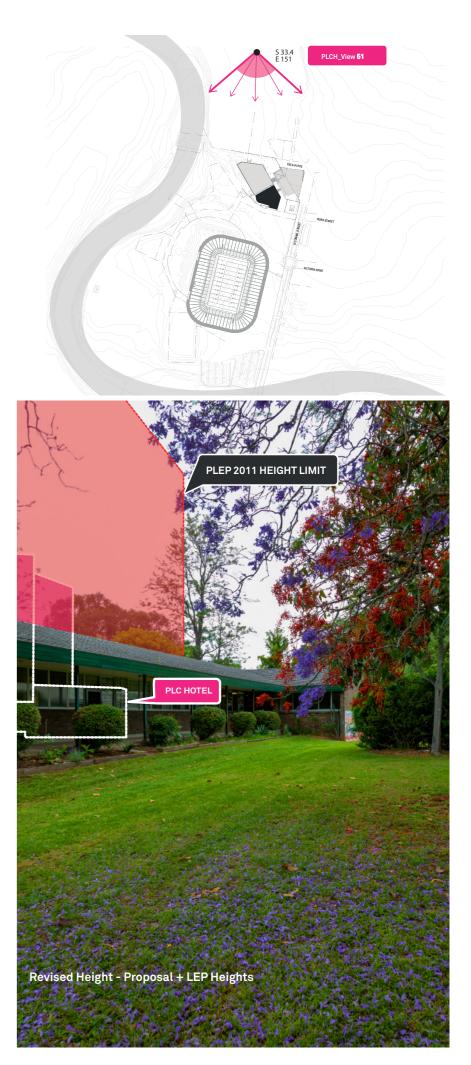

------------------------|-----|
| Relevant conservation agreement height controlled view from DCP fig. 4.3.3.7.7 | N/A |
| Planisphere Technical Guide View                                               | 16  |









**C\_06** 

#### PNHS CMP View 6

View from Little Coogee Walk.









## C\_07

### PNHS CMP View 48

View from within Norma Parker Centre/Kamballa site between main building and the Superintendents Garden.









# C\_08

#### PNHS CMP View 49a

View from within Norma Parker Centre/Kamballa site - internal courtyard.





## **C\_09**

#### PNHS CMP View 49b

View from within Norma Parker Centre/Kamballa site - main complex courtyard.











# **C\_10**

#### PNHS CMP View 51

View from within Norma Parker Centre/Kamballa site - enclosed yard of Bethel House.







# C\_11

### Planisphere Technical Guide View 9

View towards Parramatta CBD from Northern Crescent steps at location marked.

| Compliance Achieved                                                            | <b>/</b> |
|--------------------------------------------------------------------------------|----------|
| Relevant conservation agreement height controlled view from DCP fig. 4.3.3.7.7 | N/A      |
| Planisphere Technical Guide View                                               | 9        |





## C\_12

#### Planisphere Technical Guide View 4

View to the rear of Old Government House from Crescent North

| Planisphere Technical Guide View                                               | 4   |
|--------------------------------------------------------------------------------|-----|