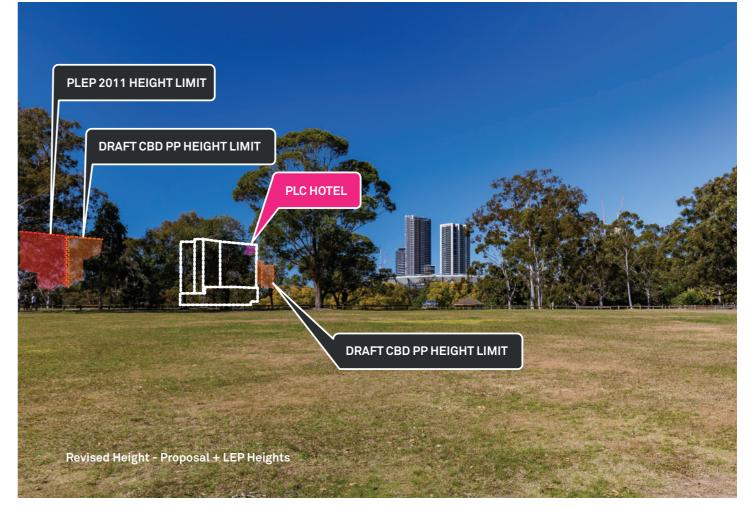

C\_03

Planisphere Technical Guide View 10 (extended) DCP View 5 (extended)

View looks south east towards Parramatta CBD across Parramatta Park.

| Planisphere Technical Guide View                                               | 10 |
|--------------------------------------------------------------------------------|----|
| Relevant conservation agreement height controlled view from DCP fig. 4.3.3.7.7 | 5  |
| Compliance Achieved                                                            |    |









IDENTIFY THE PROPORTION (%) OF THE BUILDING CONTAINED BELOW THE LEVEL OF THE SURROUNDING TREE CANOPY OF PARRAMATTA PARK

95%

C\_03

Planisphere Technical Guide View 10 (extended) DCP View 5 (extended)

View looks south east towards Parramatta CBD across Parramatta Park.

Compliance Achieved







C\_04

#### Planisphere Technical Guide View 10 DCP View 5

View looks south east across open grass to existing treeline behind the historic dairy building.

| Planisphere Technical Guide View                                               | 10 |
|--------------------------------------------------------------------------------|----|
| Relevant conservation agreement height controlled view from DCP fig. 4.3.3.7.7 | 5  |
| Compliance Achieved