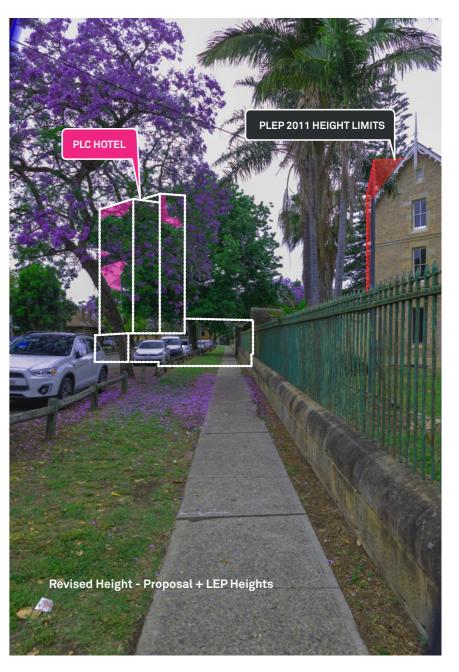

### PNHS CMP View 48

View from within Norma Parker Centre/Kamballa site between main building and the Superintendents Garden.