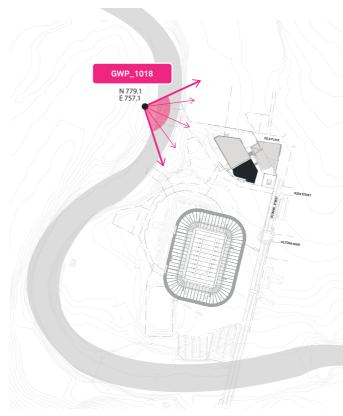

C\_03

Planisphere Technical Guide View 10 (extended) DCP View 5 (extended)

View looks south east towards Parramatta CBD across Parramatta Park.

| Planisphere Technical Guide View                                               | 10 |
|--------------------------------------------------------------------------------|----|
| Relevant conservation agreement height controlled view from DCP fig. 4.3.3.7.7 | 5  |
| Compliance Achieved                                                            |    |

IDENTIFY THE PROPORTION (%) OF THE BUILDING CONTAINED BELOW THE LEVEL OF THE SURROUNDING TREE CANOPY OF PARRAMATTA PARK

95%

C\_03

Planisphere Technical Guide View 10 (extended) DCP View 5 (extended)

View looks south east towards Parramatta CBD across Parramatta Park.