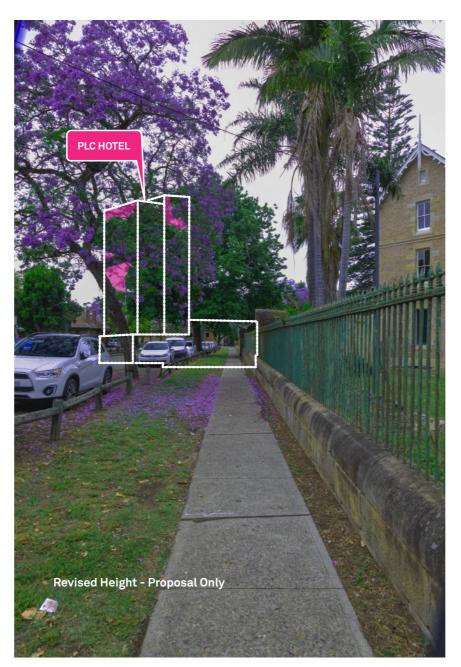

### PNHS CMP View 48

View from within Norma Parker Centre/Kamballa site between main building and the Superintendents Garden.