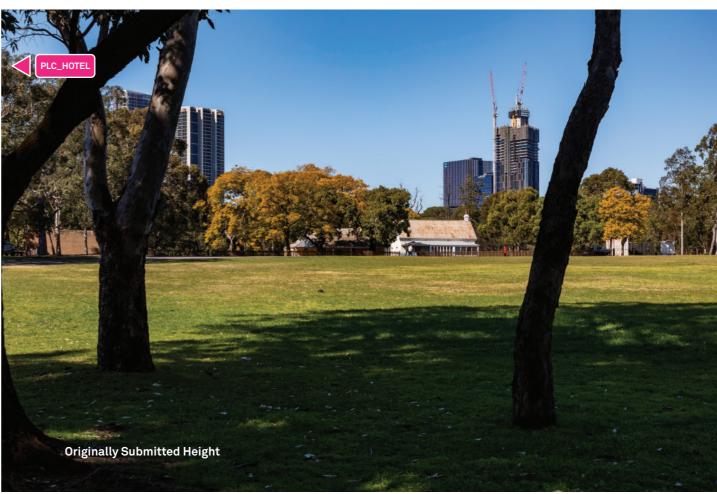

#### Planisphere Technical Guide View 10 DCP View 5

View looks south east across open grass to existing treeline behind the historic dairy building.

| Planisphere Technical Guide View                                               | 10 |
|--------------------------------------------------------------------------------|----|
| Relevant conservation agreement height controlled view from DCP fig. 4.3.3.7.7 | 5  |
| Compliance Achieved                                                            |    |