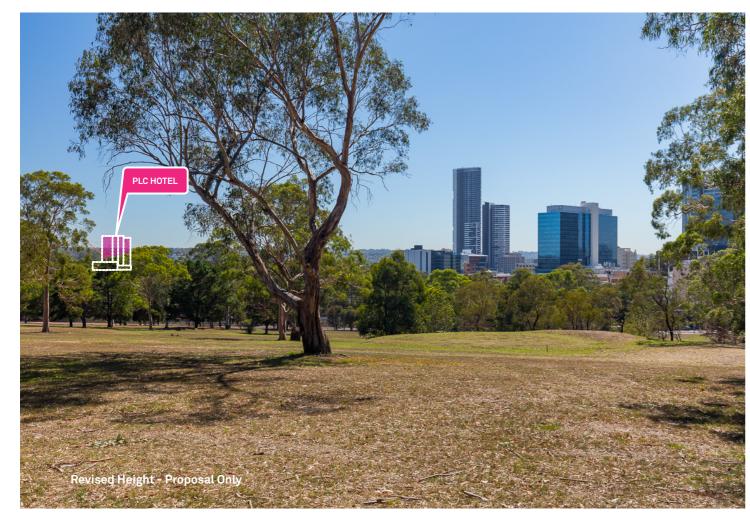

IDENTIFY THE PROPORTION (%) OF THE BUILDING CONTAINED BELOW THE LEVEL OF THE SURROUNDING TREE CANOPY OF PARRAMATTA PARK

95%

C\_03

Planisphere Technical Guide View 10 (extended) DCP View 5 (extended)

View looks south east towards Parramatta CBD across Parramatta Park.