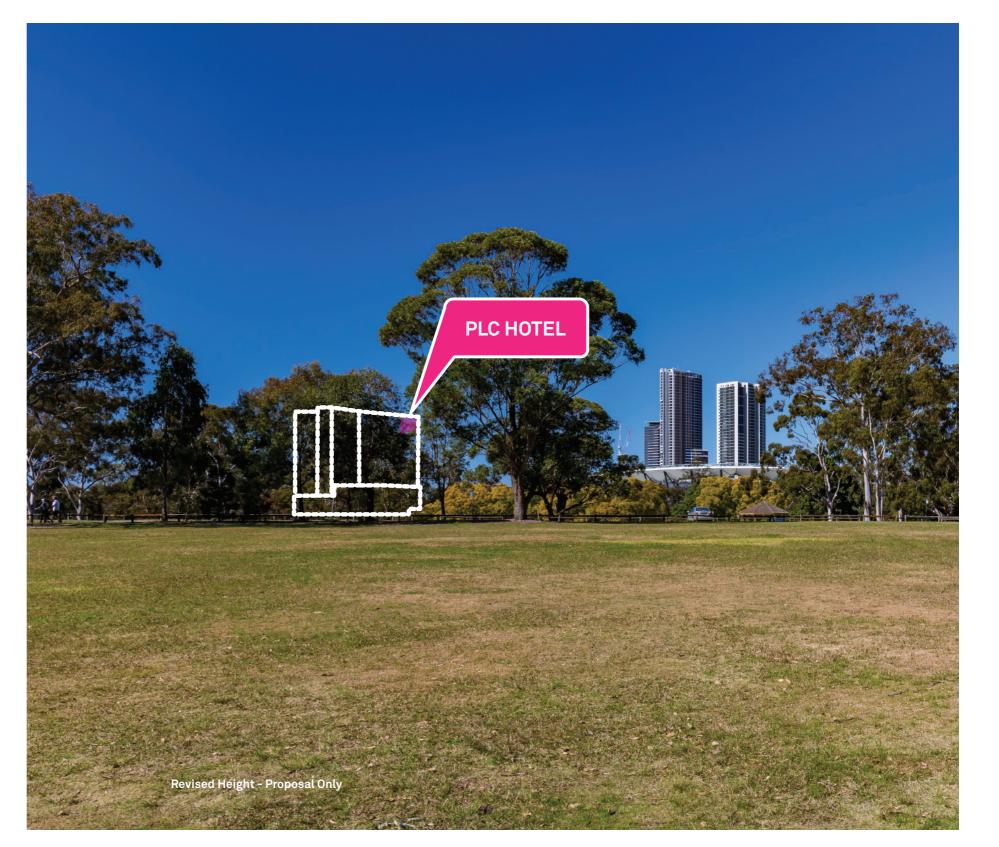

#### Planisphere Technical Guide View 10 DCP View 5

View looks south east across open grass to existing treeline behind the historic dairy building.

| Planisphere Technical Guide View                                               | 10 |
|--------------------------------------------------------------------------------|----|
| Relevant conservation agreement height controlled view from DCP fig. 4.3.3.7.7 | 5  |
| Compliance Achieved                                                            |    |