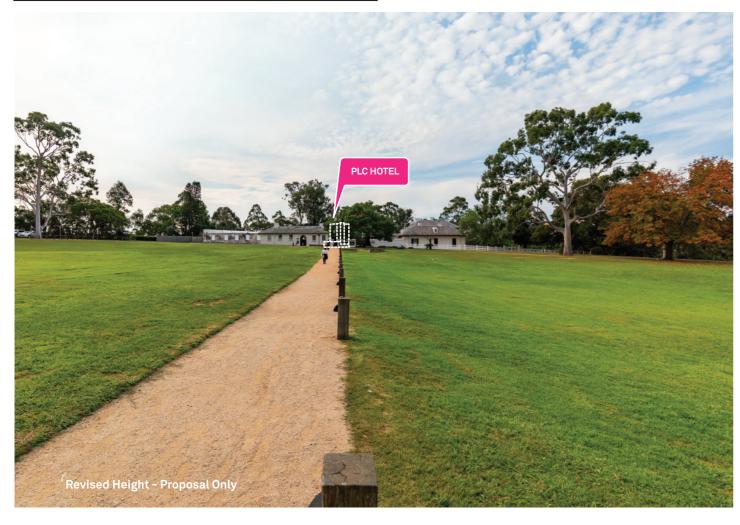

C\_03

Planisphere Technical Guide View 10 (extended) DCP View 5 (extended)

View looks south east towards Parramatta CBD across Parramatta Park.

| Planisphere Technical Guide View                                               | 10 |
|--------------------------------------------------------------------------------|----|
| Relevant conservation agreement height controlled view from DCP fig. 4.3.3.7.7 | 5  |
| Compliance Achieved                                                            |    |

IDENTIFY THE PROPORTION (%) OF THE BUILDING CONTAINED BELOW THE LEVEL OF THE SURROUNDING TREE CANOPY OF PARRAMATTA PARK

95%

C\_03

Planisphere Technical Guide View 10 (extended) DCP View 5 (extended)

View looks south east towards Parramatta CBD across Parramatta Park.

Compliance Achieved

C\_04