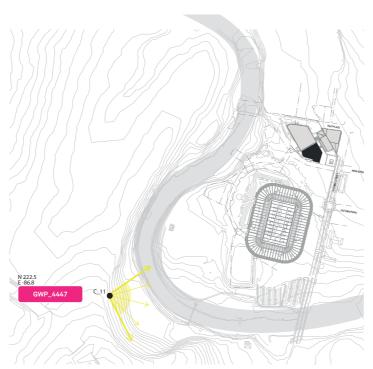

# C\_11

### Planisphere Technical Guide View 9

View towards Parramatta CBD from Northern Crescent steps at location marked.

| Compliance Achieved                                                            | <b>/</b> |
|--------------------------------------------------------------------------------|----------|
| Relevant conservation agreement height controlled view from DCP fig. 4.3.3.7.7 | N/A      |
| Planisphere Technical Guide View                                               | 9        |