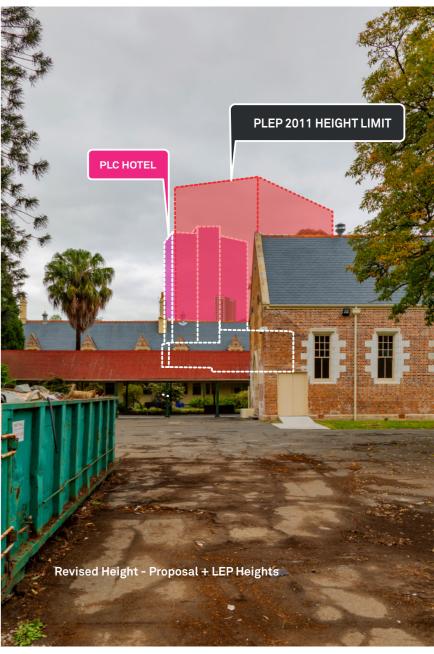

eved                                                            |     |
|--------------------------------------------------------------------------------|-----|
| Relevant conservation agreement height controlled view from DCP fig. 4.3.3.7.7 | N/A |
| Planisphere Technical Guide View                                               | 16  |









**C\_06** 

#### PNHS CMP View 6

View from Little Coogee Walk.









## C\_07

### PNHS CMP View 48

View from within Norma Parker Centre/Kamballa site between main building and the Superintendents Garden.









# C\_08

#### PNHS CMP View 49a

View from within Norma Parker Centre/Kamballa site - internal courtyard.





## **C\_09**

#### PNHS CMP View 49b

View from within Norma Parker Centre/Kamballa site - main complex courtyard.











# **C\_10**

#### PNHS CMP View 51

View from within Norma Parker Centre/Kamballa site - enclosed yard of Bethel House.







# C\_11

### Planisphere Technical Guide View 9

View towards Parramatta CBD from Northern Crescent steps at location marked.

| Compliance Achieved                                                            | <b>/</b> |
|--------------------------------------------------------------------------------|----------|
| Relevant conservation agreement height controlled view from DCP fig. 4.3.3.7.7 | N/A      |
| Planisphere Technical Guide View                                               | 9        |





## C\_12

#### Planisphere Technical Guide View 4

View to the rear of Old Government House from Crescent North

| Planisphere Technical Guide View