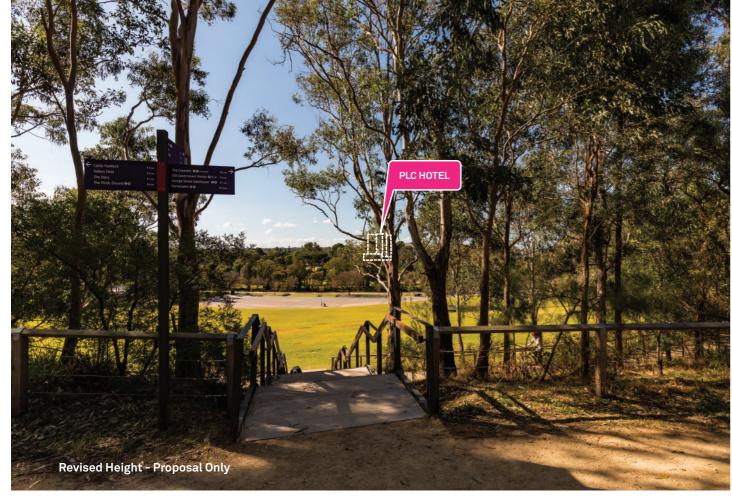

# **C\_13**

### Planisphere Technical Guide View 2

View looking north east towards Old Government House at location marked.

| Compliance Achieved                                                            |     |
|--------------------------------------------------------------------------------|-----|
| Relevant conservation agreement height controlled view from DCP fig. 4.3.3.7.7 | N/A |
| Planisphere Technical Guide View                                               | 2   |