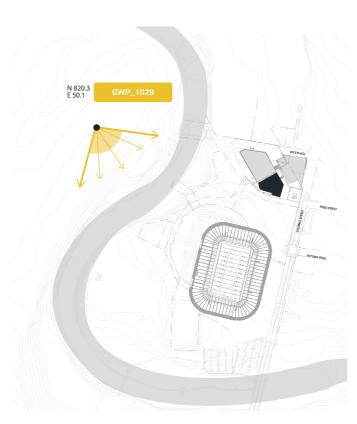

#### Planisphere Technical Guide View 10 DCP View 5

View looks south east across open grass to existing treeline behind the historic dairy building.

| Planisphere Technical Guide View                                               | 10 |
|--------------------------------------------------------------------------------|----|
| Relevant conservation agreement height controlled view from DCP fig. 4.3.3.7.7 | 5  |
| Compliance Achieved                                                            |    |