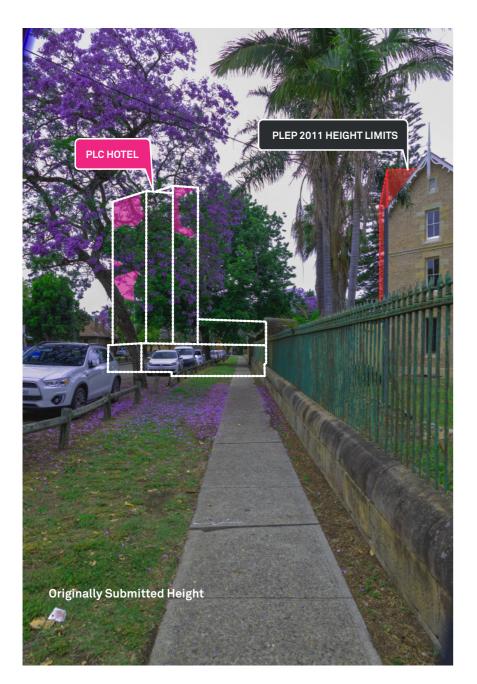

### PNHS CMP View 48

View from within Norma Parker Centre/Kamballa site between main building and the Superintendents Garden.