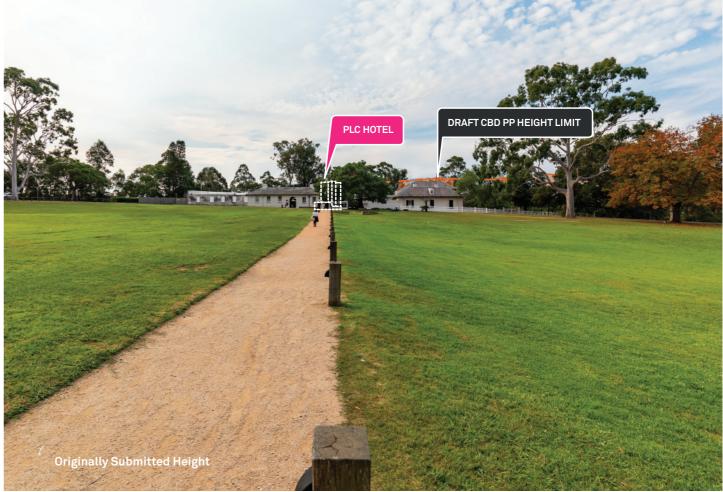

C\_03

Planisphere Technical Guide View 10 (extended) DCP View 5 (extended)

View looks south east towards Parramatta CBD across Parramatta Park.

| Planisphere Technical Guide View                                               | 10 |
|--------------------------------------------------------------------------------|----|
| Relevant conservation agreement height controlled view from DCP fig. 4.3.3.7.7 | 5  |
| Compliance Achieved                                                            |    |

IDENTIFY THE PROPORTION (%) OF THE BUILDING CONTAINED BELOW THE LEVEL OF THE SURROUNDING TREE CANOPY OF PARRAMATTA PARK

95%

C\_03

Planisphere Technical Guide View 10 (extended) DCP View 5 (extended)

View looks south east towards Parramatta CBD across Parramatta Park.

Compliance Achieved

C\_04