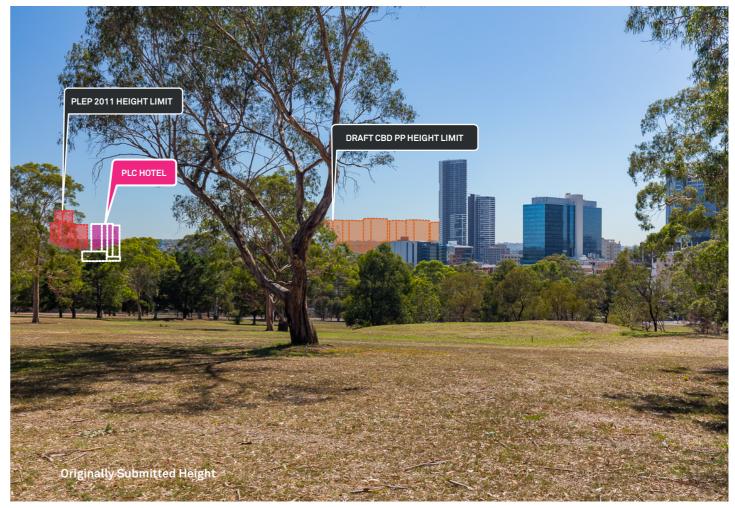

IDENTIFY THE PROPORTION (%) OF THE BUILDING CONTAINED BELOW THE LEVEL OF THE SURROUNDING TREE CANOPY OF PARRAMATTA PARK

95%

C\_03

Planisphere Technical Guide View 10 (extended) DCP View 5 (extended)

View looks south east towards Parramatta CBD across Parramatta Park.