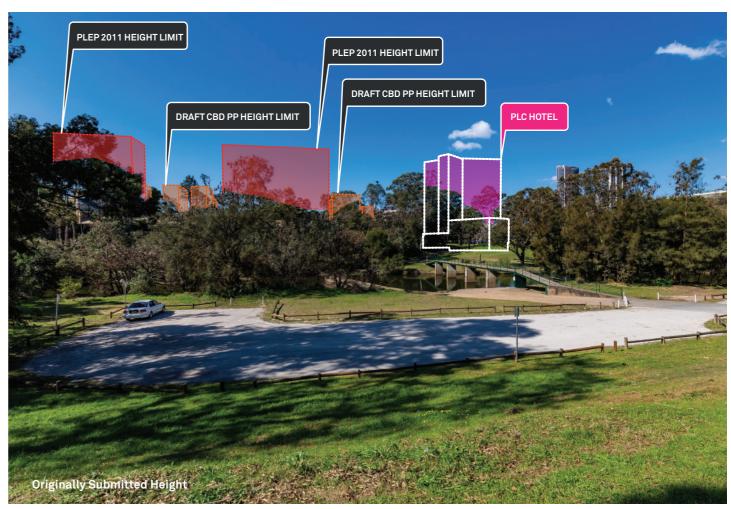

#### Planisphere Technical Guide View 10 DCP View 5

View looks south east across open grass to existing treeline behind the historic dairy building.

| Planisphere Technical Guide View                                               | 10 |
|--------------------------------------------------------------------------------|----|
| Relevant conservation agreement height controlled view from DCP fig. 4.3.3.7.7 | 5  |
| Compliance Achieved                                                            |    |