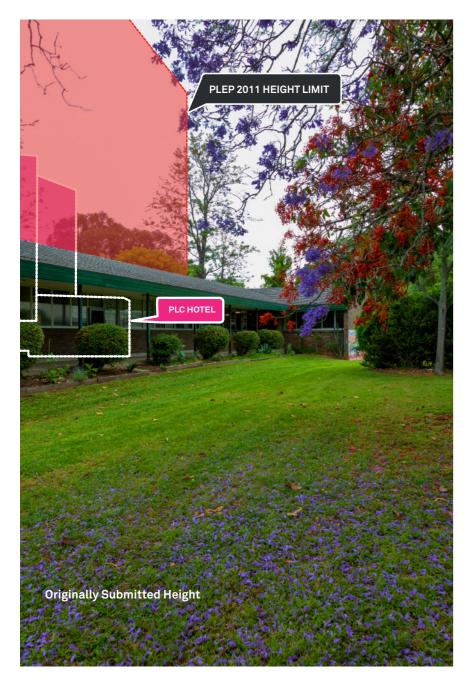

----------------------------|-----|
| Relevant conservation agreement height controlled view from DCP fig. 4.3.3.7.7 | N/A |
| Planisphere Technical Guide View                                               | 16  |









**C\_06** 

#### PNHS CMP View 6

View from Little Coogee Walk.









## C\_07

### PNHS CMP View 48

View from within Norma Parker Centre/Kamballa site between main building and the Superintendents Garden.









# C\_08

#### PNHS CMP View 49a

View from within Norma Parker Centre/Kamballa site - internal courtyard.





## **C\_09**

#### PNHS CMP View 49b

View from within Norma Parker Centre/Kamballa site - main complex courtyard.











# **C\_10**

#### PNHS CMP View 51

View from within Norma Parker Centre/Kamballa site - enclosed yard of Bethel House.







# C\_11

### Planisphere Technical Guide View 9

View towards Parramatta CBD from Northern Crescent steps at location marked.

| Compliance Achieved                                                            | <b>/</b> |
|--------------------------------------------------------------------------------|----------|
| Relevant conservation agreement height controlled view from DCP fig. 4.3.3.7.7 | N/A      |
| Planisphere Technical Guide View                                               | 9        |





## C\_12

#### Planisphere Technical Guide View 4

View to the rear of Old Government House from Crescent North

| Planisphere Technical Guide View                                               | 4   |
|--------------------------------------------------------------------------------|--