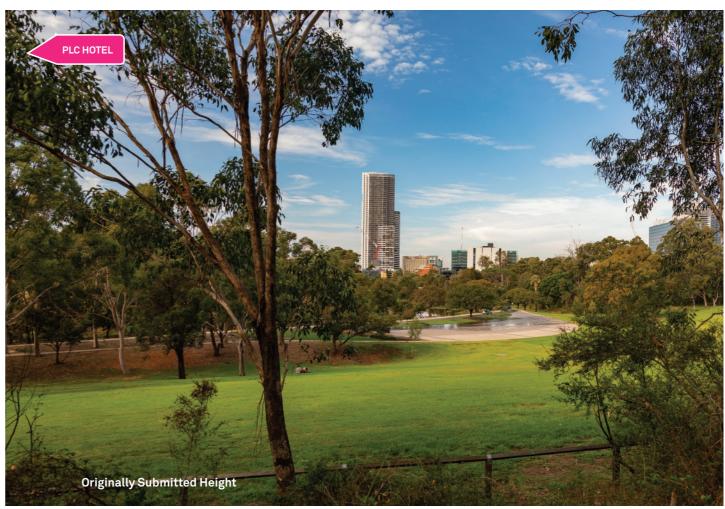

Kamballa site - internal courtyard.





## **C\_09**

#### PNHS CMP View 49b

View from within Norma Parker Centre/Kamballa site - main complex courtyard.











# **C\_10**

#### PNHS CMP View 51

View from within Norma Parker Centre/Kamballa site - enclosed yard of Bethel House.







# C\_11

### Planisphere Technical Guide View 9

View towards Parramatta CBD from Northern Crescent steps at location marked.

| Compliance Achieved                                                            | <b>/</b> |
|--------------------------------------------------------------------------------|----------|
| Relevant conservation agreement height controlled view from DCP fig. 4.3.3.7.7 | N/A      |
| Planisphere Technical Guide View                                               | 9        |





## C\_12

#### Planisphere Technical Guide View 4

View to the rear of Old Government House from Crescent North

| Planisphere Technical Guide View                                               | 4   |
|--------------------------------------------------------------------------------|-----|
| Relevant conservation agreement height controlled view from DCP fig. 4.3.3.7.7 | N/A |
|                                                                                |     |

Compliance Achieved











# **C\_13**

### Planisphere Technical Guide View 2

View looking north east towards Old Government House at location marked.

| Compliance Achieved                                                            |     |
|--------------------------------------------------------------------------------