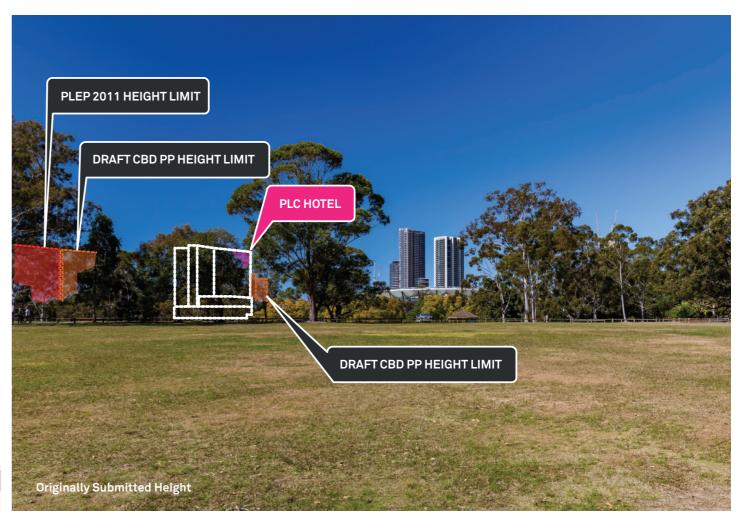

C\_03

Planisphere Technical Guide View 10 (extended) DCP View 5 (extended)

View looks south east towards Parramatta CBD across Parramatta Park.

| Planisphere Technical Guide View                                               | 10 |
|--------------------------------------------------------------------------------|----|
| Relevant conservation agreement height controlled view from DCP fig. 4.3.3.7.7 | 5  |
| Compliance Achieved                                                            |    |









IDENTIFY THE PROPORTION (%) OF THE BUILDING CONTAINED BELOW THE LEVEL OF THE SURROUNDING TREE CANOPY OF PARRAMATTA PARK

95%

C\_03

Planisphere Technical Guide View 10 (extended) DCP View 5 (extended)

View looks south east towards Parramatta CBD across Parramatta Park.

Compliance Achieved







C\_04

#### Planisphere Technical Guide View 10 DCP View 5

View looks south east across open grass to existing treeline behind the historic dairy building.

| Planisphere Technical Guide View                                               | 10 |
|--------------------------------------------------------------------------------|----|
| Relevant conservation agreement height controlled view from DCP fig. 4.3.3.7.7 | 5  |
| Compliance Achieved