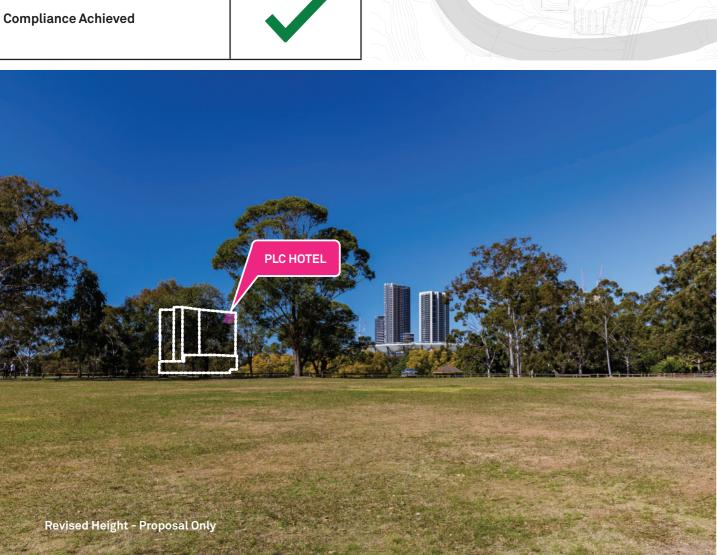

C\_03

Planisphere Technical Guide View 10 (extended) DCP View 5 (extended)

View looks south east towards Parramatta CBD across Parramatta Park.

| Planisphere Technical Guide View                                               | 10 |
|--------------------------------------------------------------------------------|----|
| Relevant conservation agreement height controlled view from DCP fig. 4.3.3.7.7 | 5  |
| Compliance Achieved                                                            |    |









IDENTIFY THE PROPORTION (%) OF THE BUILDING CONTAINED BELOW THE LEVEL OF THE SURROUNDING TREE CANOPY OF PARRAMATTA PARK

95%

C\_03

Planisphere Technical Guide View 10 (extended) DCP View 5 (extended)

View looks south east towards Parramatta CBD across Parramatta Park.

Compliance Achieved







C\_04

#### Planisphere Technical Guide View 10 DCP View 5

View looks south east across open grass to existing treeline behind the historic dairy building.

| Planisphere Technical Guide View                                               | 10 |
|--------------------------------------------------------------------------------|----|
| Relevant conservation agreement height controlled view from DCP fig. 4.3.3.7.7 | 5  |
| Compliance Achieved