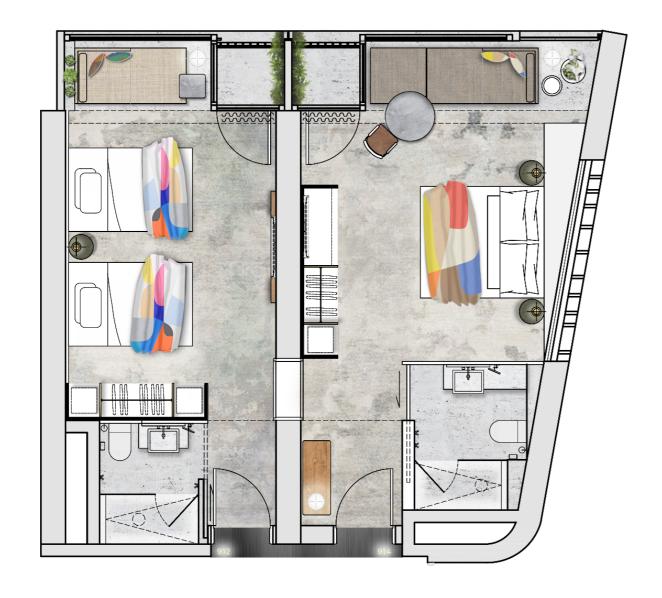

Standard King Room 32 sqm

(Dual Key Type B)

Standard King Room 26 sqm

(Dual Key Type A)

Standard Twin Room 32 sqm

(Dual Key Type B)

Typical Floor Plans

Standard King Room 26 sqm

(Dual Key Type A)

Standard Twin Room 26 sqm

(Dual Key Type A)

1 Bedroom Suite 35 sqm

(Option 01 Type A)

Standard King Room 26 sqm

(Option 01 Type A)

Typical Floor Plans