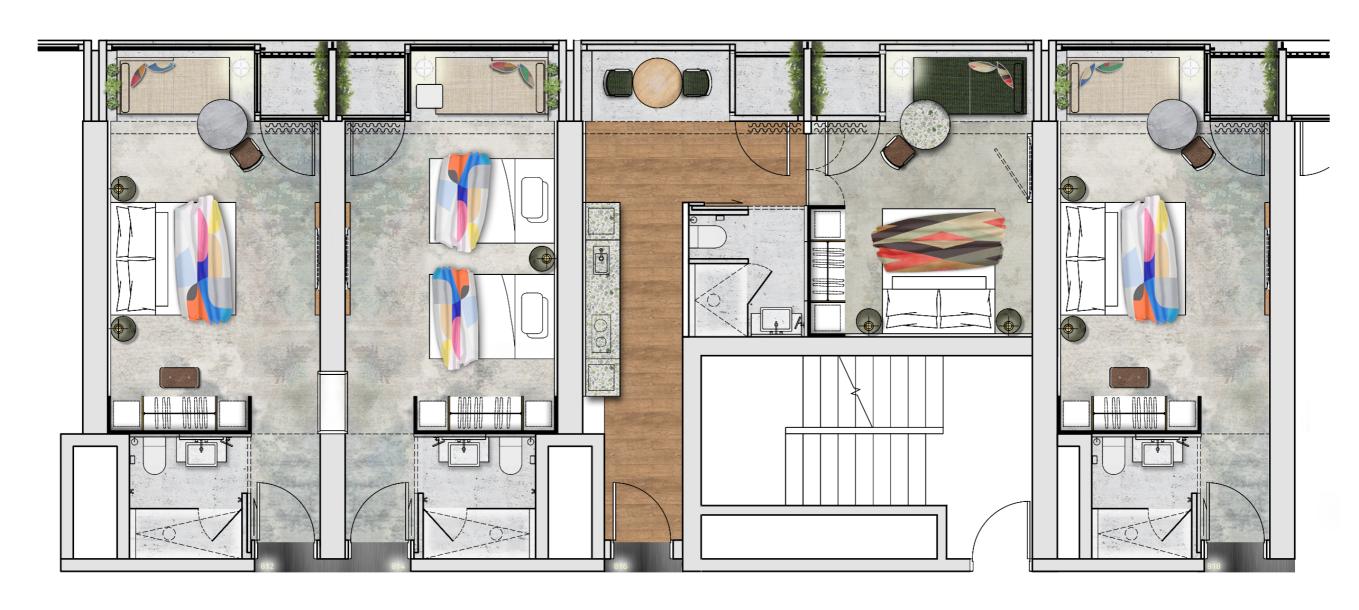

Standard King Room 26 sqm

(Dual Key Type A)

Standard Twin Room 26 sqm

(Dual Key Type A)

1 Bedroom Suite 35 sqm

(Option 02 Type A)

Standard King Room 26 sqm

(Option 01 Type A)