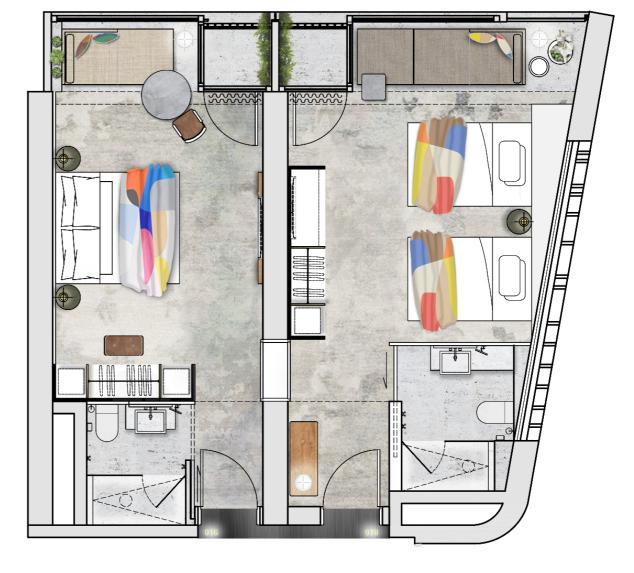

(Dual Key Type A)

Standard Twin Room 26 sqm

(Dual Key Type A)

1 Bedroom Suite 35 sqm

(Option 01 Type A)

Standard King Room 26 sqm

(Option 01 Type A)

Typical Floor Plans

Standard King Room 26 sqm

(Dual Key Type A)

Standard Twin Room 26 sqm

(Dual Key Type A)

1 Bedroom Suite 35 sqm

(Option 02 Type A)

Standard King Room 26 sqm

(Option 01 Type A)