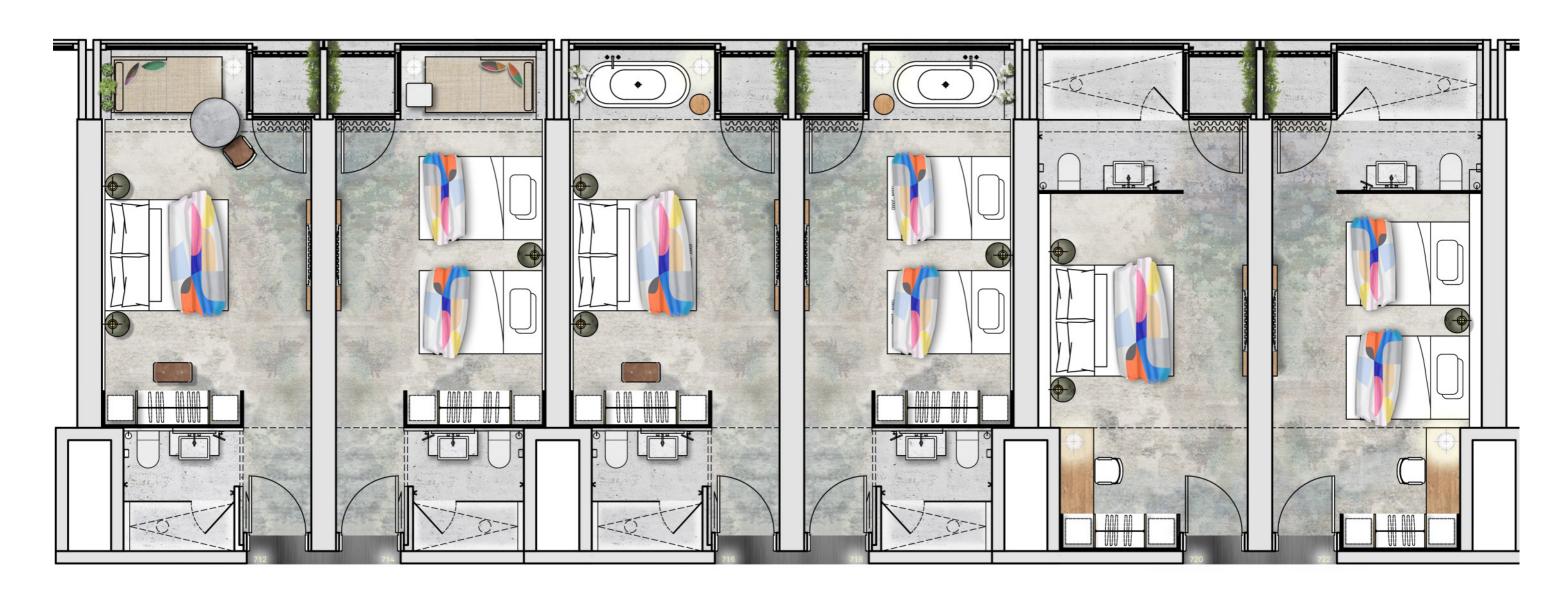

Typical Floor Plans

Standard King Room 26 sqm

(Option 01 Type A)

Standard Twin Room 26 sqm

(Option 01 Type A)

Spa King Room 26 sqm

(Option 02 Type A)

SpaTwin Room 26 sqm

(Option 02 Type A)

Superior King Room 26 sqm

(Option 03 Type A)

Superior Twin Room 26 sqm

(Option 03 Type A)

Typical Floor Plans

Standard Twin Room 26 sqm

(Dual Key Type A)