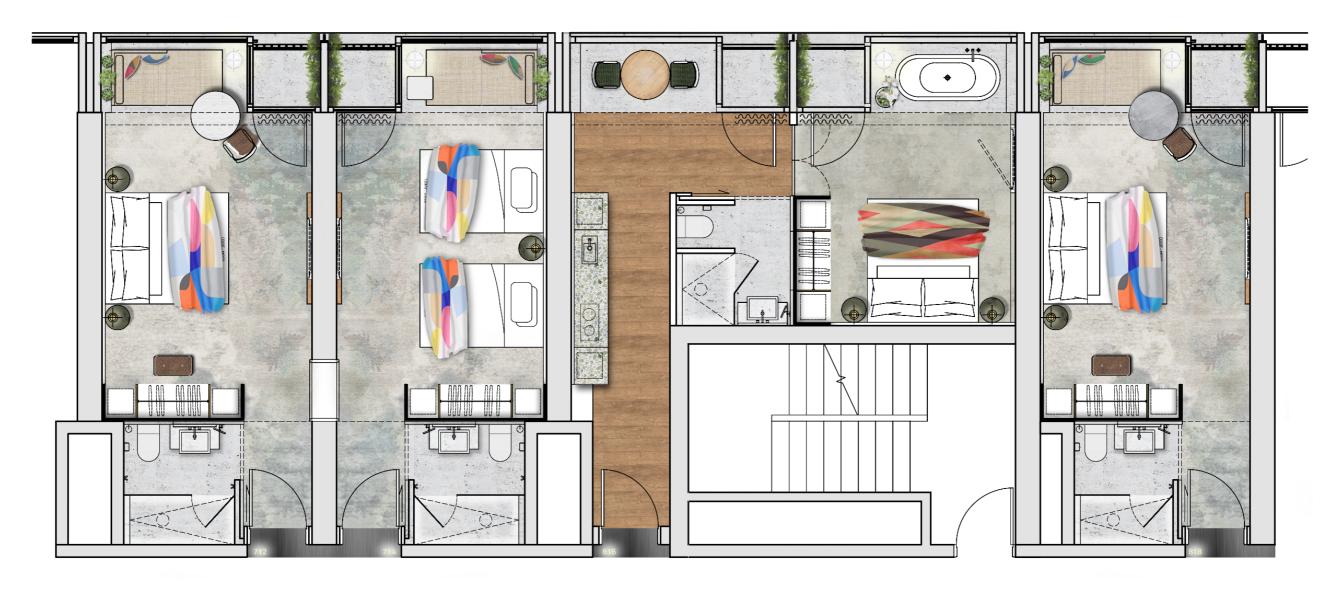

Typical Floor Plans

Standard King Room 26 sqm

(Option 01 Type A)

Standard Twin Room 26 sqm

(Option 01 Type A)

Spa King Room 26 sqm

(Option 02 Type A)

SpaTwin Room 26 sqm

(Option 02 Type A)

Superior King Room 26 sqm

(Option 03 Type A)

Superior Twin Room 26 sqm

(Option 03 Type A)

Typical Floor Plans

Standard Twin Room 26 sqm

(Dual Key Type A)

Standard King Room 32 sqm

(Dual Key Type B)

Standard King Room 26 sqm

(Dual Key Type A)

Standard Twin Room 32 sqm

(Dual Key Type B)

Typical Floor Plans

Standard King Room 26 sqm

(Dual Key Type A)

Standard Twin Room 26 sqm

(Dual Key Type A)

1 Bedroom Suite 35 sqm

(Option 01 Type A)

Standard King Room 26 sqm

(Option 01 Type A)

Typical Floor Plans

Standard King Room 26 sqm

(Dual Key Type A)

Standard Twin Room 26 sqm

(Dual Key Type A)

1 Bedroom Suite 35 sqm

(Option 02 Type A)

Standard King Room 26 sqm

(Option 01 Type A)