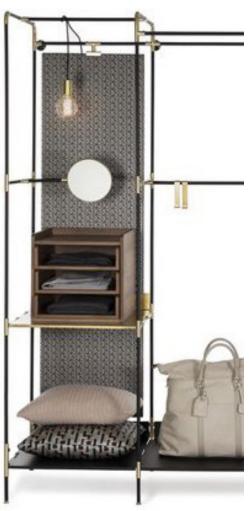

## **Travis**

- \_Travis is staying at the Standard King Room
  \_He is a business traveller
  \_He is here to perform at Half time
  \_Needs wifi and a lounge area to relax, eat and work
  \_Needs room service dining
  \_Needs big TV and coffee in room

- \_Needs a nice shower but no bath
- \_Needs wardrobe space and luggage rack

**Guestrooms**Typical Suite\_Travis

Guest Experience 3