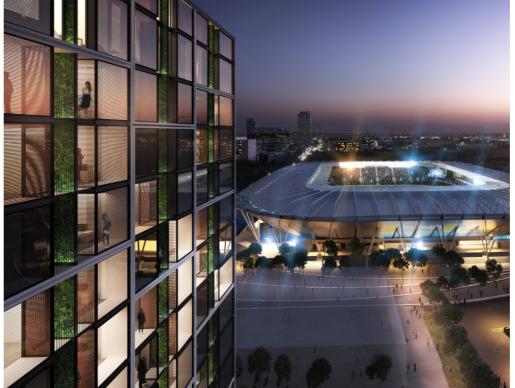

Developer \_ Parramatta Leagues Club

1.2 Concept

"Hotel rooms are being challenged to offer the guests a different sort of experience. As designers, we are also cognisant of the expectations of the guest when they stay with the hotel.

The base offer of any hotel is to provide a great bed and a great shower, so we have proposed that we can do this with an interior that ensures that the views work as an extension of the room.

The idea of connecting the suites with an outdoor balcony to engage the daylight and views we feel ensures that the guest is connected to the intrinsic value of the Parramatta site, enjoying the beauty of the landscape both internally and externally."