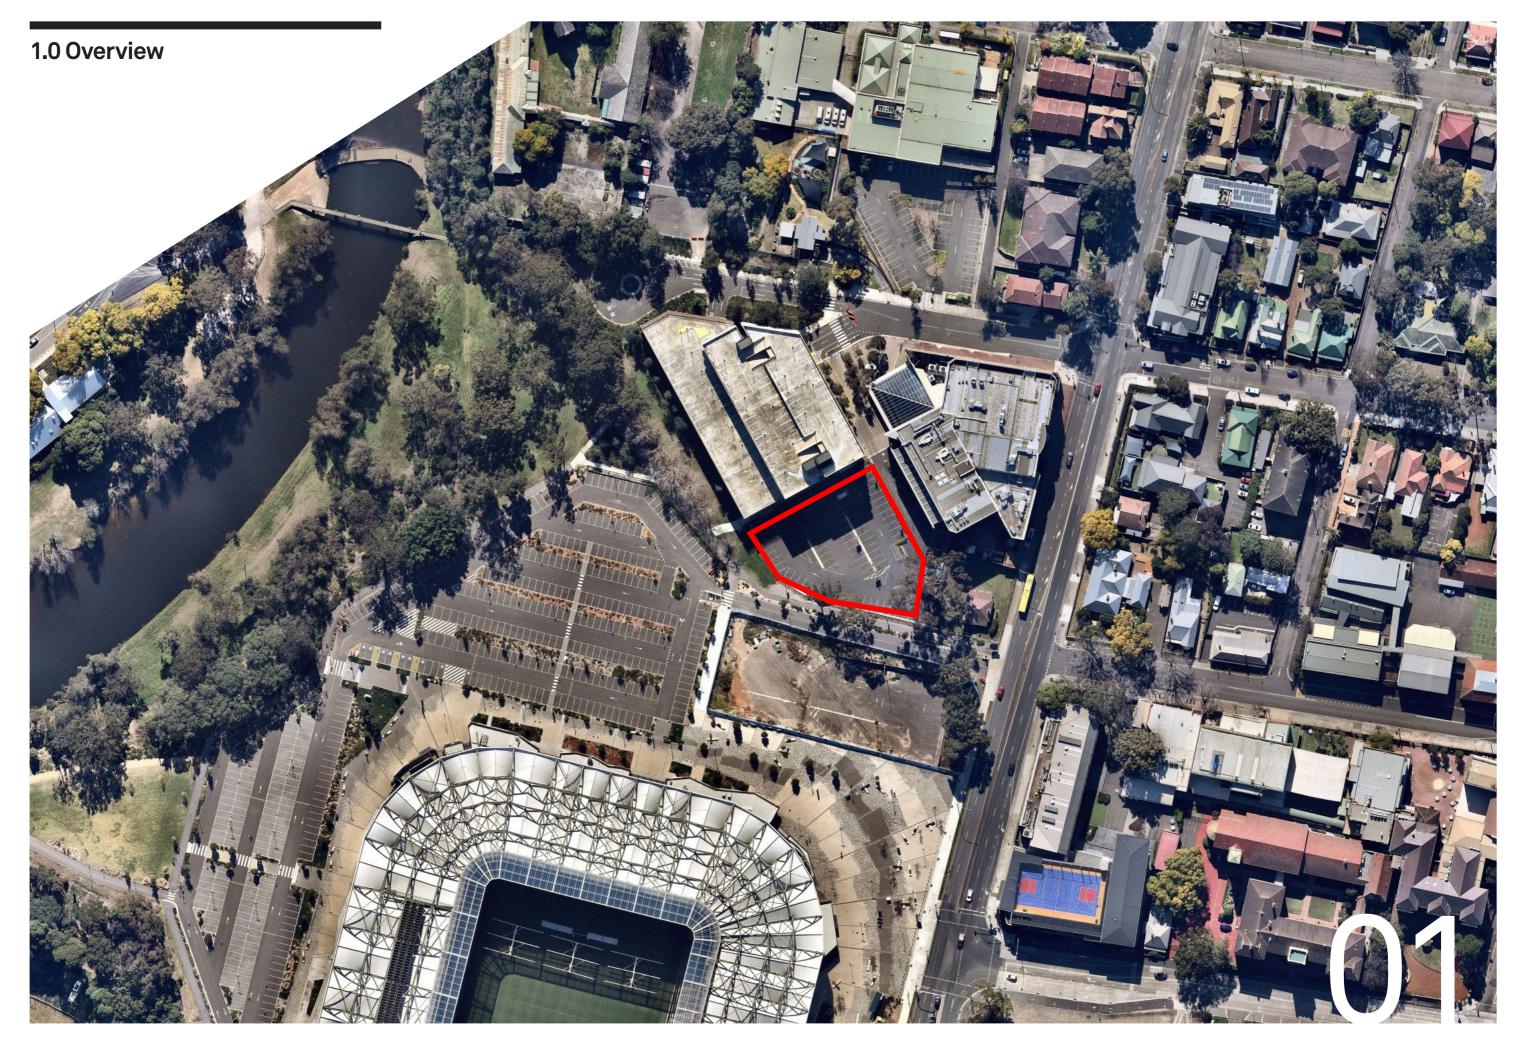

#### Address:

1 Eels Place, Parramatta NSW

Proposal Site Works Area: 3500m2

#### Site Frontage:

The Gatehouse (Heritage Listed)
Parramatta Leagues Club
Parramatta Leagues Club Carpark
Western Sydney Stadium

Existing Site Infrastructure
On-grade Car Park w/ Existing Trees and low

On-grade Car Park w/ Existing Trees and low level Landscaping

#### Existing Site Use

Car parking for the Parramatta Leagues Club