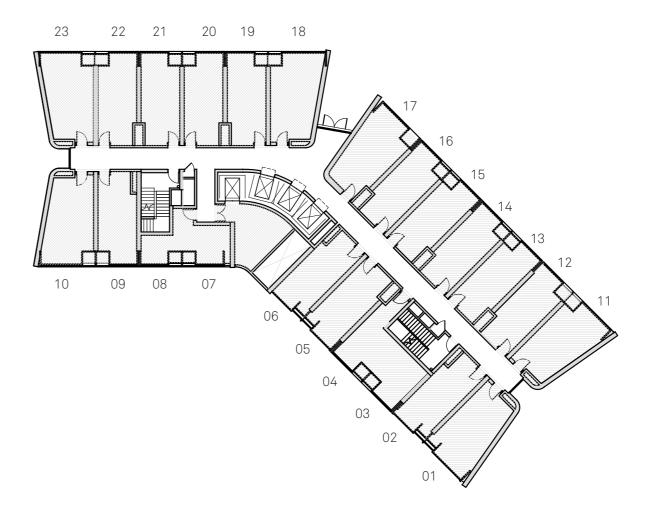

## 1.4 Accommodation Matrix

|       |      |            |     |    |     |     |    |    |     | N   | <b>1</b> odule | / Room | n Numb | er |    |    |    |    |    |    |    |     |     |       |
|-------|------|------------|-----|----|-----|-----|----|----|-----|-----|----------------|--------|--------|----|----|----|----|----|----|----|----|-----|-----|-------|
|       | 01   | 02         | 03  | 04 | 05  | 06  | 07 | 08 | 09  | 10  | 11             | 12     | 13     | 14 | 15 | 16 | 17 | 18 | 19 | 20 | 21 | 22  | 23  | ]     |
|       |      |            |     |    |     |     |    |    |     |     |                |        |        |    |    |    |    |    |    |    |    |     |     | TOTAL |
| Level |      |            |     |    |     |     |    |    |     |     |                |        |        |    |    |    |    |    |    |    |    |     |     |       |
| L14   | DK = | <b>–</b> К |     |    |     |     |    |    |     |     |                |        |        |    |    |    |    |    |    |    |    |     |     | 2     |
| L13   | DK = | = K        | · · | S  | т = | = K | 9  | 6  | T = | = K | Т              | K      | Т      | K  | K  | K  | K  |    |    |    |    |     |     | 15    |
| L12   | DK = | = K        | Ç   | S  | T = | = K | ý  | 3  | T = | = K | Т              | K      | Т      | K  | K  | K  | K  | K  | K  | T  | K  | K   | Т   | 21    |
| L11   | DK = | = K        | Ç   | S  | т = | = K | Ç  | 3  | T = | = K | Т              | K      | T      | K  | K  | K  | K  | K  | K  | T  | K  | K   | T   | 21    |
| L10   | DK = | = K        | Ç   | S  | т = | = K | 9  | 3  | T = | = K | Т              | K      | T      | K  | K  | K  | K  | K  | K  | T  | K  | K   | T   | 21    |
| L09   | DK = | = T        | Ç   | S  | т = | = K | 9  | 3  | T = | = K | T =            | = K    | T      | K  | K  | K  | K  | K  | K  | T  | K  | K = | = T | 21    |
| L08   | DK = | = T        | Ç   | S  | т = | = K | Ç  | 3  | T = | = K | T =            | = K    | T      | K  | K  | K  | K  | K  | K  | T  | K  | K = | = T | 21    |
| L07   | DK = | = T        | ;   | S  | т = | = K | 9  | 3  | T = | = K | T =            | = K    | T      | K  | K  | K  | K  | K  | K  | T  | K  | K = | = T | 21    |
| L06   | DK = | = T        | ;   | S  | т = | = K | 5  | 3  | т = | = K | T =            | = K    | Т      | K  | K  | K  | K  | K  | K  | Т  | K  | K = | = T | 21    |
| L05   | DK = | = T        | ,   | S  | т = | = K | Ş  | 3  | Т=  | = K | Т =            | K      | Т      | K  | K  | K  | K  | K  | K  | T  | K  | K = | = T | 21    |
| L04   | DK = | <b>=</b> T | ;   | S  | T   | K   |    |    |     |     |                |        |        |    |    |    |    |    |    |    |    |     |     | 5     |
|       |      |            |     |    |     |     |    |    |     |     |                |        |        |    |    |    |    |    |    |    |    |     |     |       |
| TOTAL |      |            |     |    |     |     |    |    |     |     |                |        |        |    |    |    |    |    |    |    |    |     |     | 190   |

| Legend | Type of Room                  | Area  | Room Key |
|--------|-------------------------------|-------|----------|
| K      | Standard King Room            |       |          |
|        | Туре А                        | 26m2  | 68       |
|        | Type B (End Bay)              | 32m2  | 33       |
|        |                               |       |          |
| Т      | Standard Twin Room            |       |          |
|        | Туре А                        | 26m2  | 35       |
|        | Type B (End Bay)              | 32m2  | 24       |
|        |                               |       |          |
| DK     | Accessible/Disabled King Room | 32m2  | 11       |
|        |                               |       |          |
| S      | 1 Bedroom Suite               |       |          |
|        | Туре А                        | 35m2  | 10       |
|        | Туре В                        | 33m2  | 9        |
|        |                               | -     |          |
|        |                               | TOTAL | 190      |