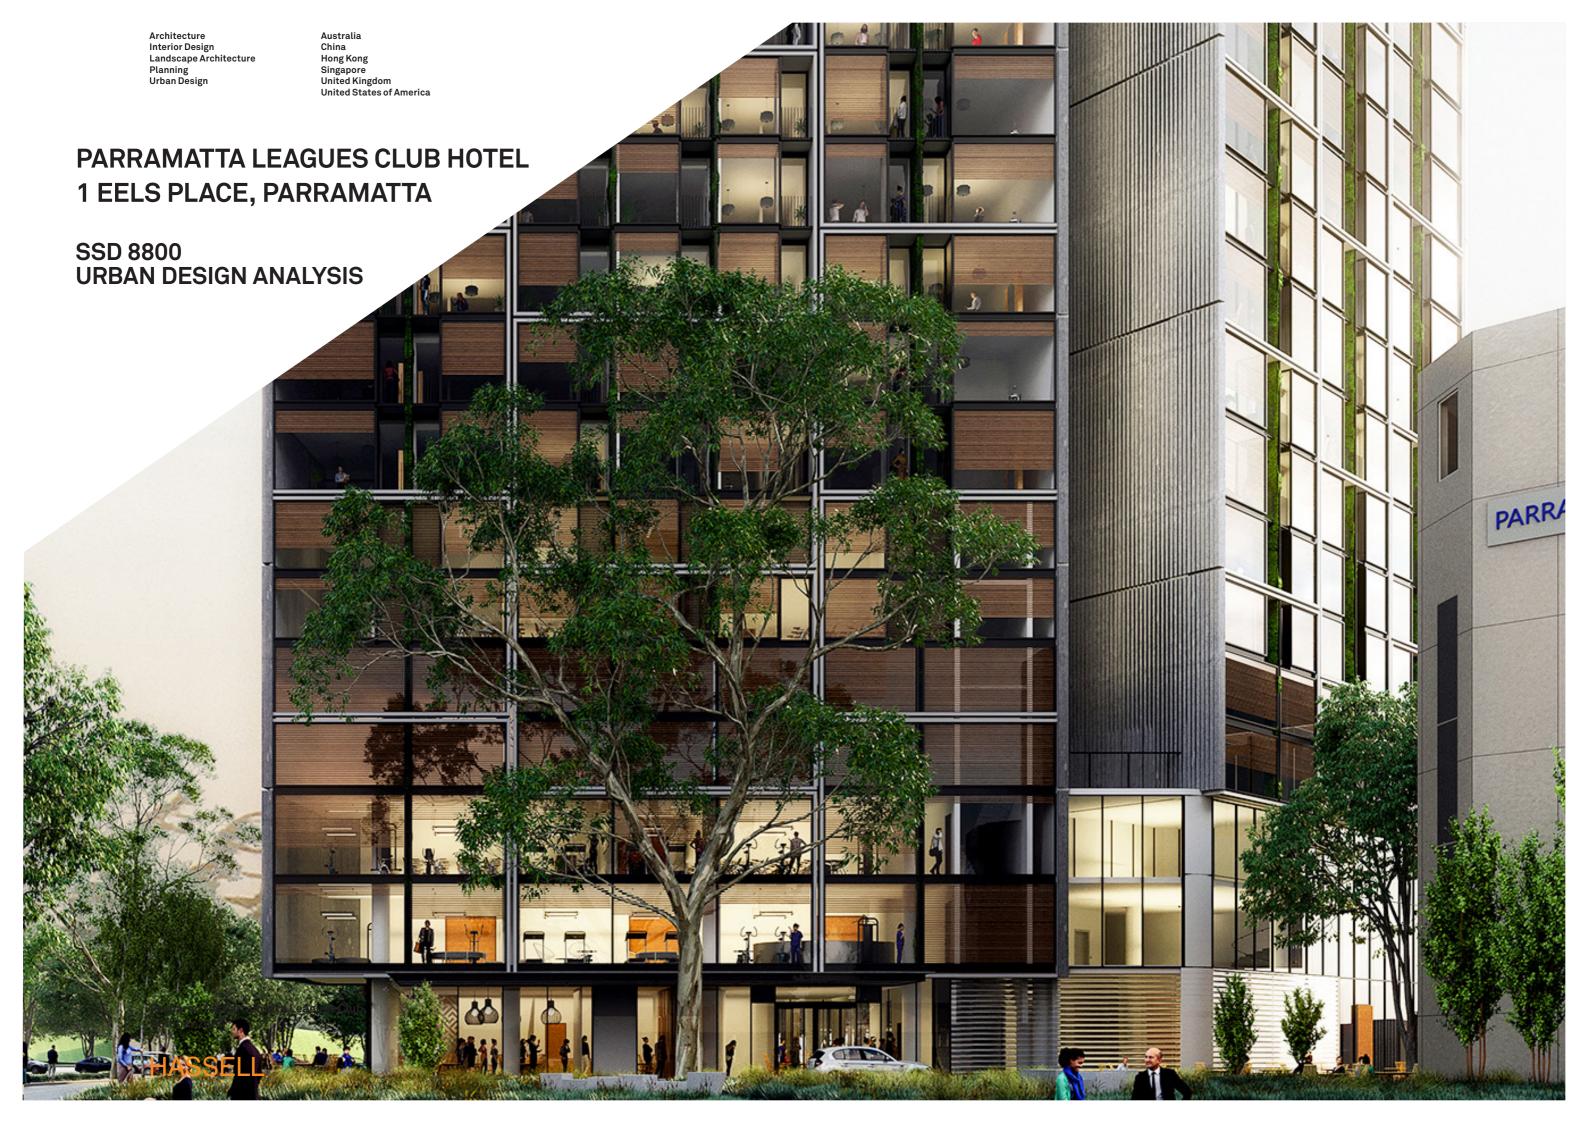

### 1.1 Executive Summary

Parramatta
Leagues Club
Hotel will support
the development
of the local
sporting precinct,
offering facilities
for sporting
teams, event day
accommodation
and a number of
pre/post game
venues.

#### **Project Summary**

This proposal includes application for a 209 key boutique hotel accommodation 1 Eels Place, Parramatta. The hotel includes a rooftop bar, cafe and function facilities, and conference facilities.

Also within the proposal is a Fitness & Wellness Centre, including 2 x levels of gymnasium, and a pool recreation and training area including a 25m pool.

The base offer of any hotel is to provide a great bed and a great shower, so we have proposed that we can do this with an interior that ensures that the views work as an extension of the room.

The idea of connecting the suites with an outdoor balcony to engage the daylight and views we feel ensures that the guest is connected to the intrinsic value of the Parramatta site, enjoying the beauty of the landscape both internally and externally."