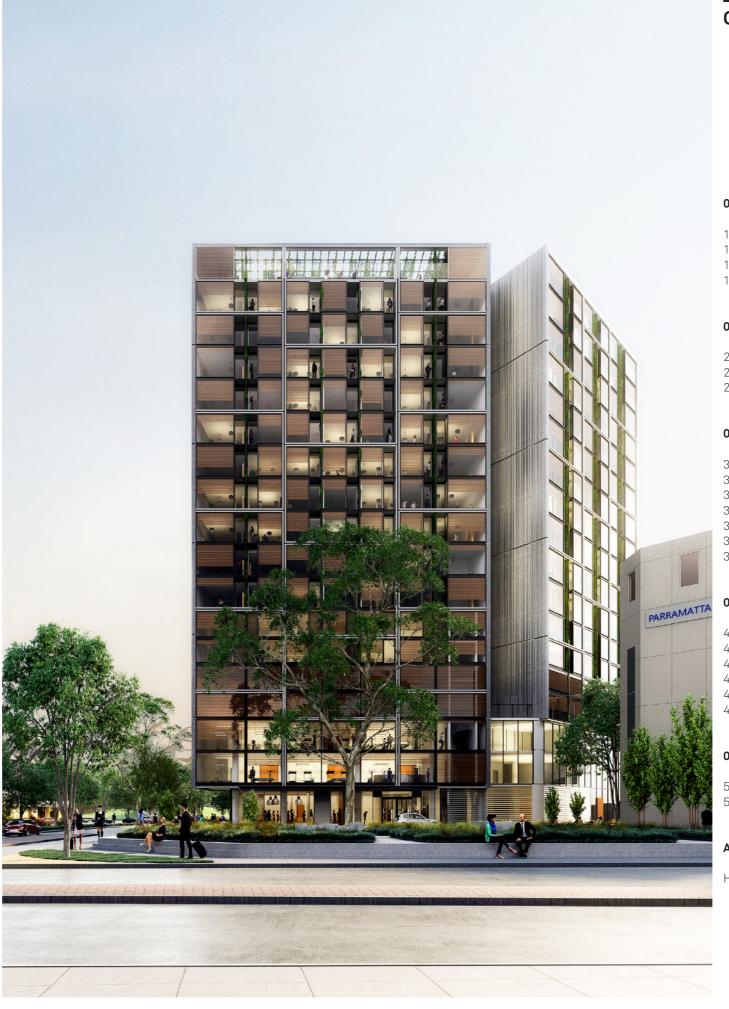

#### **Project Summary**

This proposal includes application for a 209 key boutique hotel accommodation 1 Eels Place, Parramatta. The hotel includes a rooftop bar, cafe and function facilities, and conference facilities.

The base offer of any hotel is to provide a great bed and a great shower, so we have proposed that we can do this with an interior that ensures that the views work as an extension of the room.

The idea of connecting the suites with an outdoor balcony to engage the daylight and views we feel ensures that the guest is connected to the intrinsic value of the Parramatta site, enjoying the beauty of the landscape both internally and externally."

### <u>Overview</u>

The proposal is for an 16 storey 190 key boutique hotel accommodation development, with a Function level (500 pax) with business facilities on Level 2, a garden deck and green roof on Level 3, and a rooftop Terrace Bar on Level 14. Supporting podium facilities include a 2-level Fitness & Wellness Centre (Gym, 25m Pool) and entrance lobbies with ground level cafe.