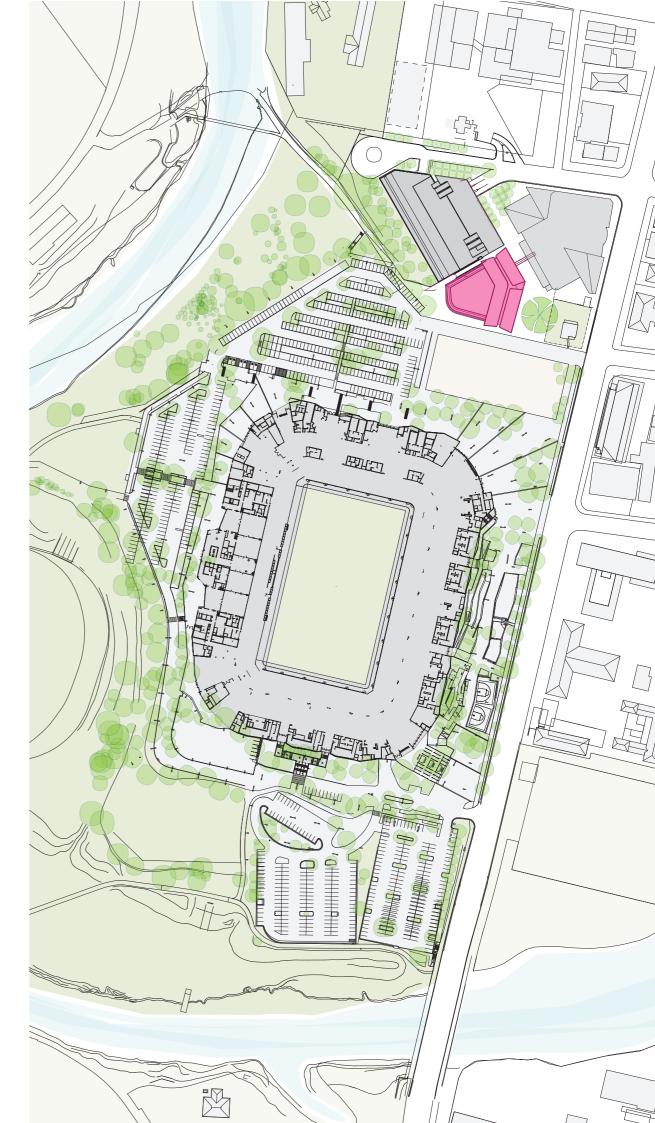

### <u>Overview</u>

The proposal is for an 16 storey 190 key boutique hotel accommodation development, with a Function level (500 pax) with business facilities on Level 2, a garden deck and green roof on Level 3, and a rooftop Terrace Bar on Level 14. Supporting podium facilities include a 2-level Fitness & Wellness Centre (Gym, 25m Pool) and entrance lobbies with ground level cafe.

### <u>Development</u>

16 stories+ Basement

Total Building Area\*

11560m2

**Building Height** 

Last occupied floor FFL: RL +68.800 (Level 14)

Top of Roof (Upper): RL +69.00 Top of Roof (Lower): RL +65.700

#### **Development Summary**

| Level | Description                                                               | Keys | PLC Hotel          | Fitness & Wellness<br>Centre | Total GFA* |
|-------|---------------------------------------------------------------------------|------|--------------------|------------------------------|------------|
| 14    | Hotel Accommodation , Terrace Bar, Plant                                  | 2    | 656 m <sup>2</sup> | -                            |            |
| 13    | Hotel Accommodation, Plant                                                | 15   | 545m²              | -                            |            |
| 12    | Hotel Accommodation                                                       | 21   | 708m²              | -                            |            |
| 11    | Hotel Accommodation                                                       | 21   | 708m²              | -                            |            |
| 10    | Hotel Accommodation                                                       | 21   | 708m²              | -                            |            |
| 9     | Hotel Accommodation                                                       | 21   | 708m²              | -                            |            |
| 8     | Hotel Accommodation                                                       | 21   | 708m²              | -                            |            |
| 7     | Hotel Accommodation                                                       | 21   | 708m²              | -                            |            |
| 6     | Hotel Accommodation                                                       | 21   | 708m²              | -                            |            |
| 5     | Hotel Accommodation                                                       | 21   | 707m²              | -                            |            |
| 4     | Hotel Accommodation, Plant                                                | 5    | 315m²              | -                            |            |
| 3     | Plant, Garden Terrace, Link Bridge                                        | -    | 85m²               | -                            |            |
| 2     | Function Level                                                            | -    | 1481m²             | -                            |            |
| 1     | Fitness & Wellness Centre - Gym                                           | -    | -                  | 1251m²                       |            |
| UG    | Entry Lobby, Cafe, Loading Dock                                           | -    | 365m²              | 146m²                        |            |
| LG    | Hotel- Lobby, Cafe & Reception<br>Fitness & Wellness Centre - Lobby, Pool | -    |                    | 834m²                        |            |
| B1    | EOT, Training , Plant                                                     | -    | 220 m²             | -                            |            |
| TOTAL |                                                                           | 190  | 9331m²             | 2231m²                       | 11560m²    |