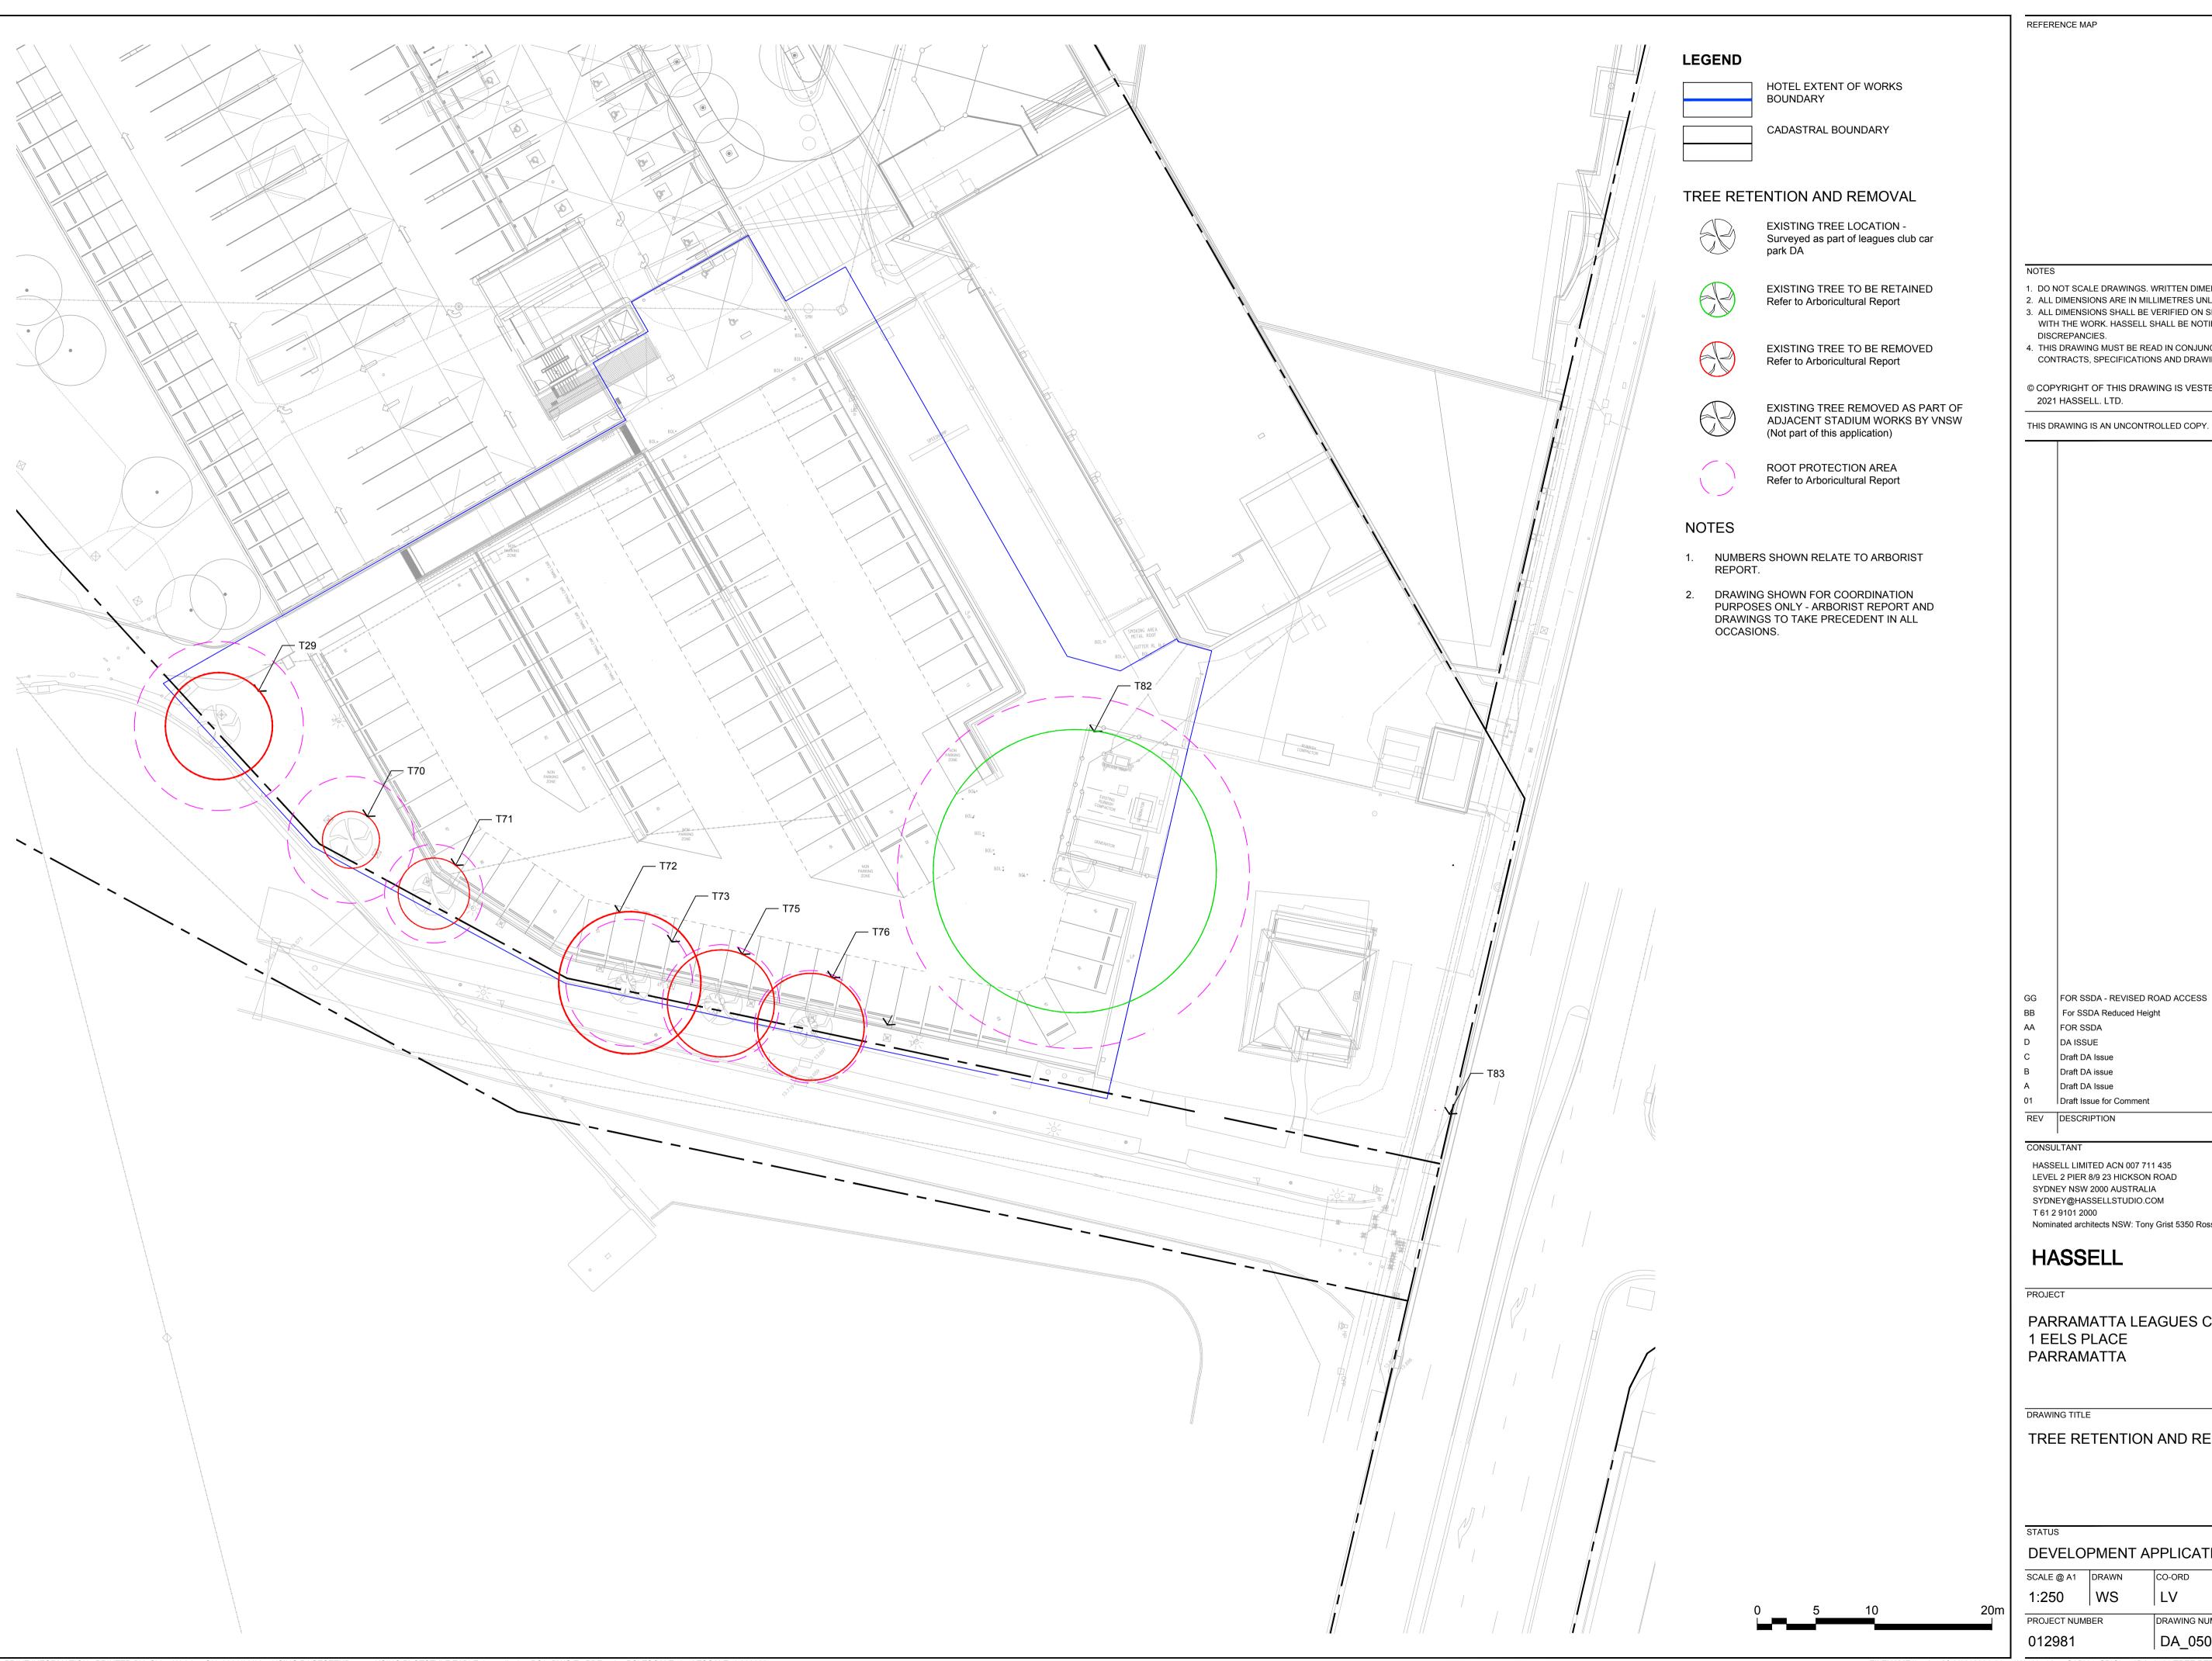

# **HASSELL**

PARRAMATTA LEAGUES CLUB HOTEL 1 EELS PLACE PARRAMATTA

TREE RETENTION AND REMOVAL PLAN

DEVELOPMENT APPLICATION SCALE @ A1 DRAWN REVIEWED APPROVED PROJECT NUMBER DRAWING NUMBER GG DA\_0501