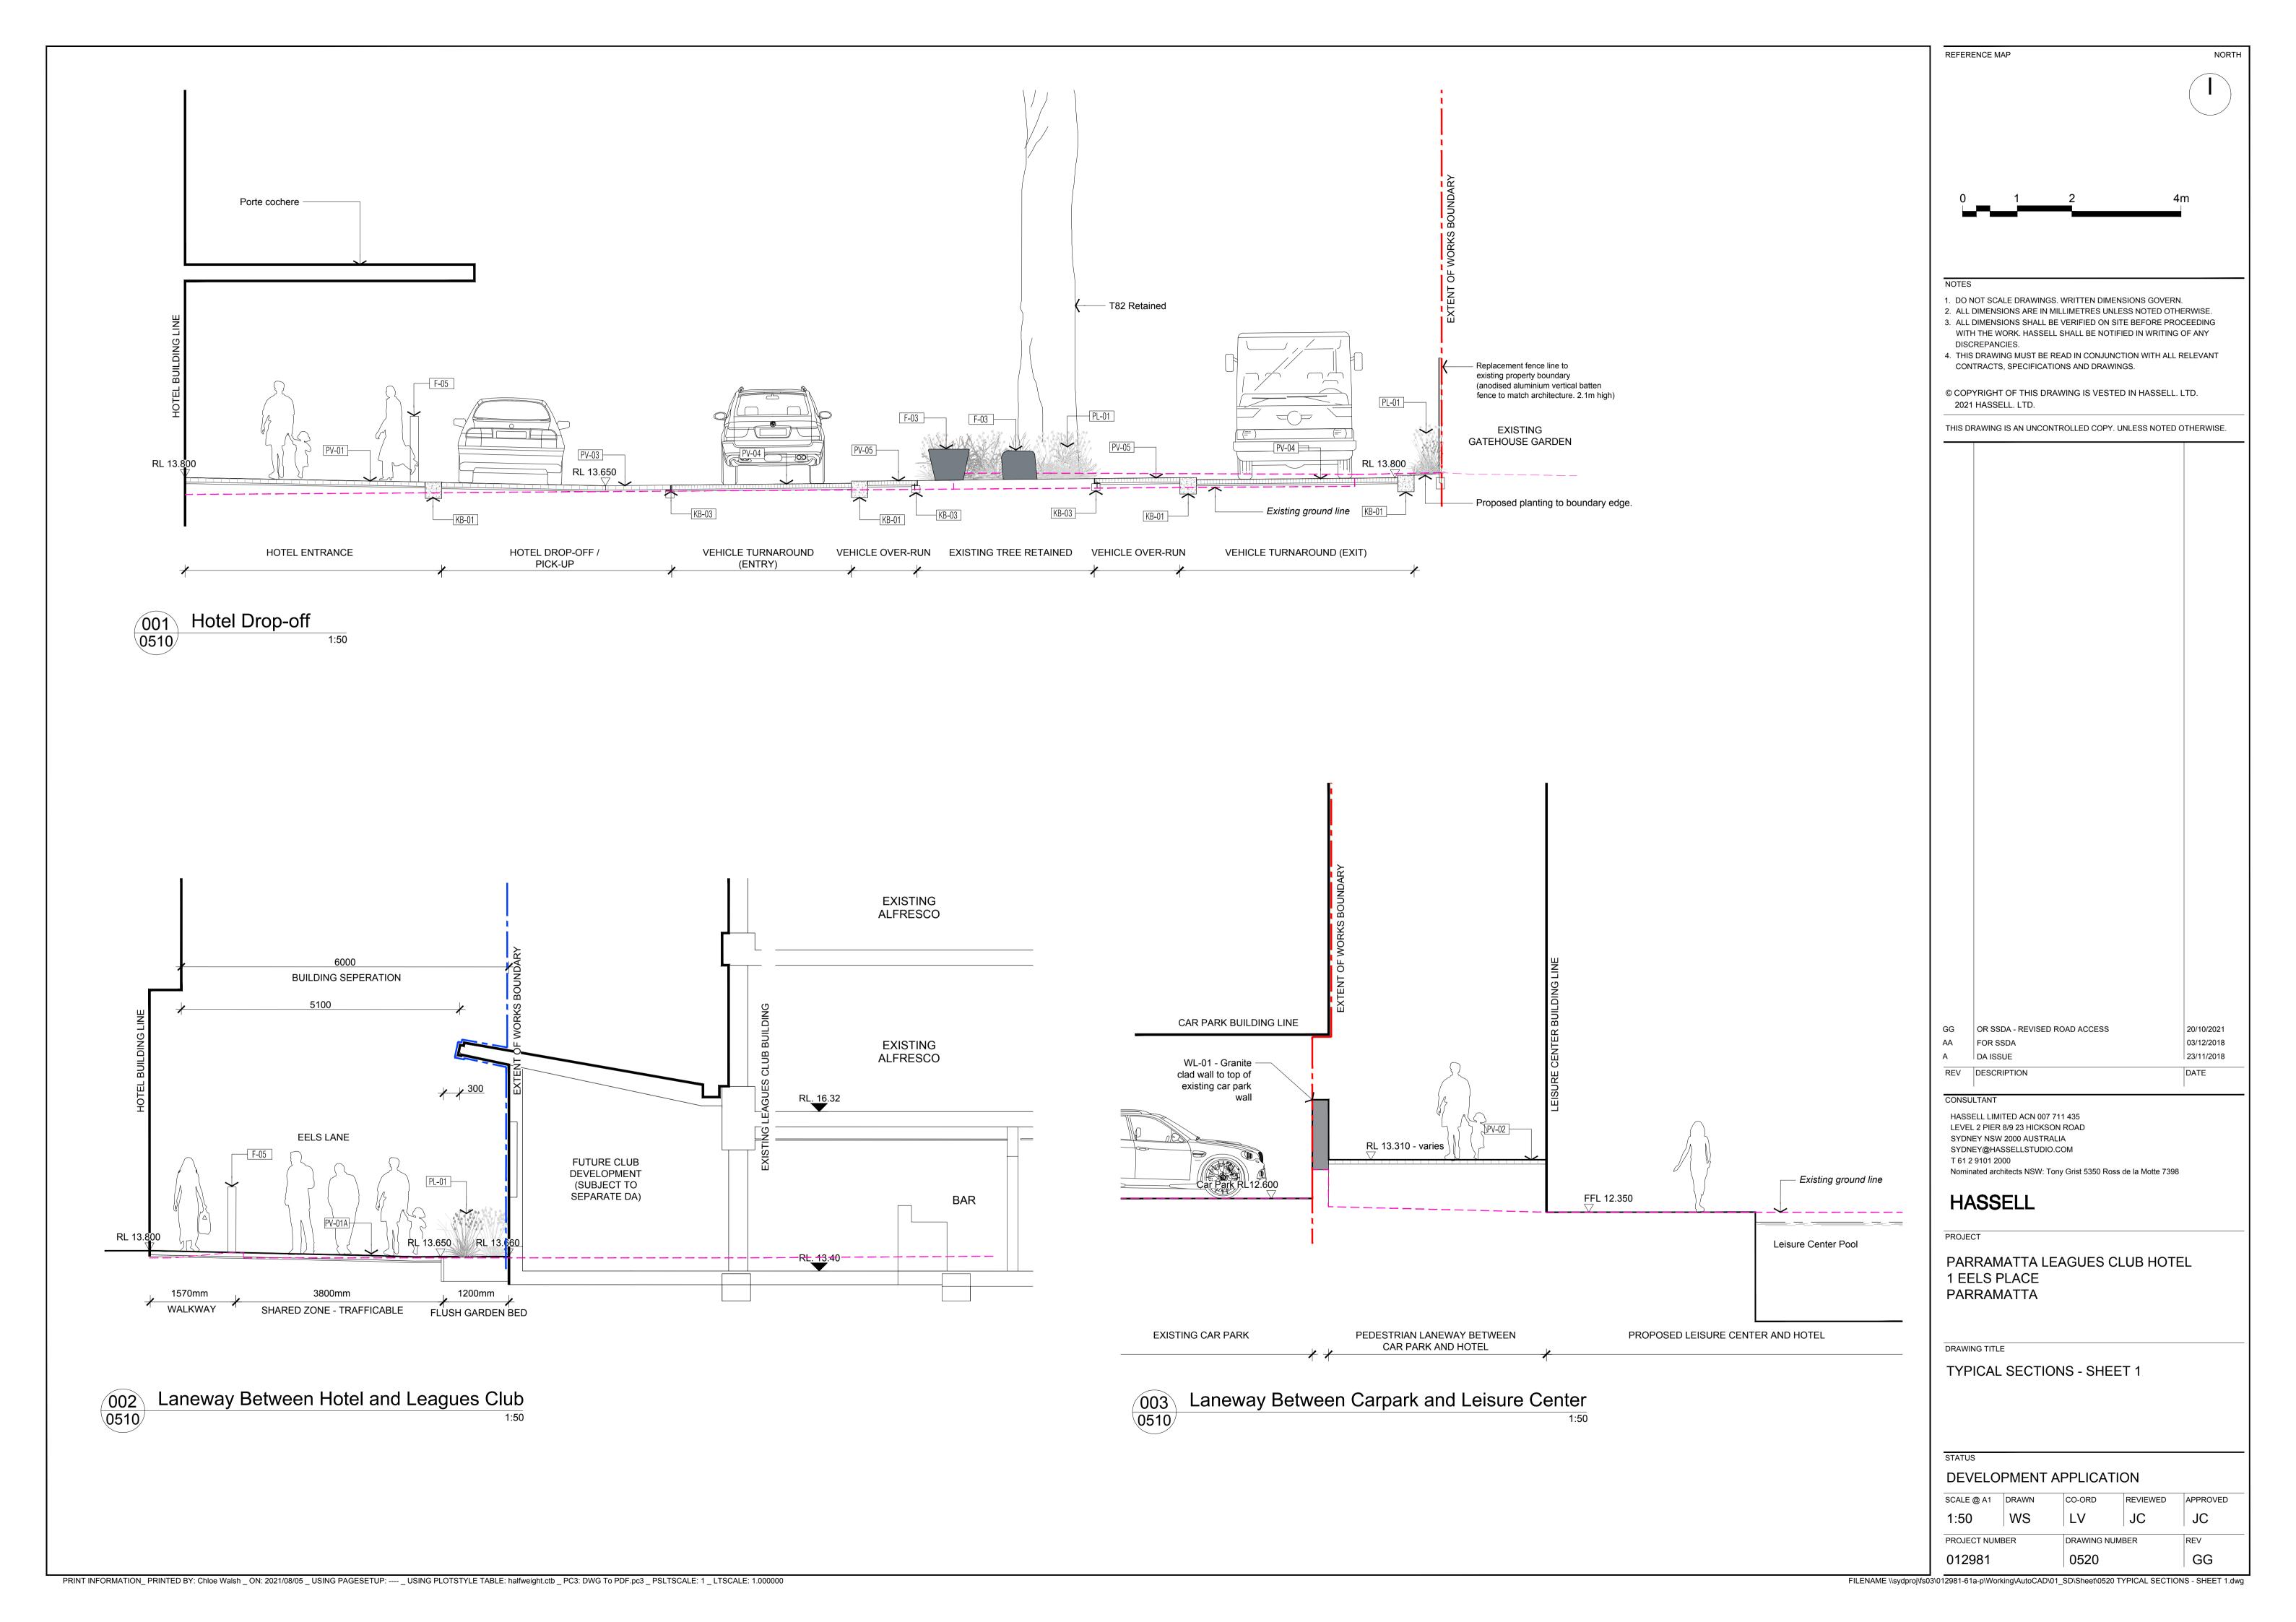

. ALL DIMENSIONS ARE IN MILLIMETRES UNLESS NOTED OTHERWISE.
- 3. ALL DIMENSIONS SHALL BE VERIFIED ON SITE BEFORE PROCEEDING WITH THE WORK. HASSELL SHALL BE NOTIFIED IN WRITING OF ANY
- 4. THIS DRAWING MUST BE READ IN CONJUNCTION WITH ALL RELEVANT CONTRACTS, SPECIFICATIONS AND DRAWINGS.

© COPYRIGHT OF THIS DRAWING IS VESTED IN HASSELL. LTD.

2021 HASSELL. LTD.

THIS DRAWING IS AN UNCONTROLLED COPY. UNLESS NOTED OTHERWISE.

LEVEL 2 PIER 8/9 23 HICKSON ROAD SYDNEY NSW 2000 AUSTRALIA SYDNEY@HASSELLSTUDIO.COM T 61 2 9101 2000 Nominated architects NSW: Tony Grist 5350 Ross de la Motte 7398

# **HASSELL**

PARRAMATTA LEAGUES CLUB HOTEL 1 EELS PLACE PARRAMATTA

TREE RETENTION AND REMOVAL PLAN

DEVELOPMENT APPLICATION SCALE @ A1 DRAWN REVIEWED APPROVED PROJECT NUMBER DRAWING NUMBER GG DA\_0501









# DESIGN INTENT - SUBJECT TO DETAILED DESIGN

#### **OUTLINE SPECIFICATION:**

F-01 - CUSTOM FENCING SYSTEM WITH AUTOMATED SLIDING ACCESS GATE

MATERIAL: ALUMINIUM POWDERCOAT FINISH
FORM: VERTICAL BATTEN FENCE TO MATCH SCN-01
HEIGHT: **2.1m** 

#### FENCE PANEL PRECEDENT:



REFERENCE MAP





#### NOTES

- DO NOT SCALE DRAWINGS. WRITTEN DIMENSIONS GOVERN.
   ALL DIMENSIONS ARE IN MILLIMETRES UNLESS NOTED OTHERWISE.
- ALL DIMENSIONS SHALL BE VERIFIED ON SITE BEFORE PROCEEDING WITH THE WORK. HASSELL SHALL BE NOTIFIED IN WRITING OF ANY DISCREPANCIES.
- 4. THIS DRAWING MUST BE READ IN CONJUNCTION WITH ALL RELEVANT CONTRACTS, SPECIFICATIONS AND DRAWINGS.

© COPYRIGHT OF THIS DRAWING IS VESTED IN HASSELL. LTD. 2021 HASSELL. LTD.

THE DRAWING IS AN UNICONTROLLED CORV. UNITED NOTED OTHERW