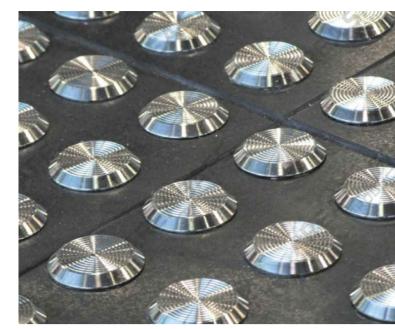

PV-05 Concrete TRIHEX permeable paving setts CHARCOAL

TT-01 Stainless steel tactile paving studs (blister) STAINLESS STEEL

REFERENCE MAP

1. DO NOT SCALE DRAWINGS. WRITTEN DIMENSIONS GOVERN. 2. ALL DIMENSIONS ARE IN MILLIMETRES UNLESS NOTED OTHERWISE. 3. ALL DIMENSIONS SHALL BE VERIFIED ON SITE BEFORE PROCEEDING WITH THE WORK. HASSELL SHALL BE NOTIFIED IN WRITING OF ANY