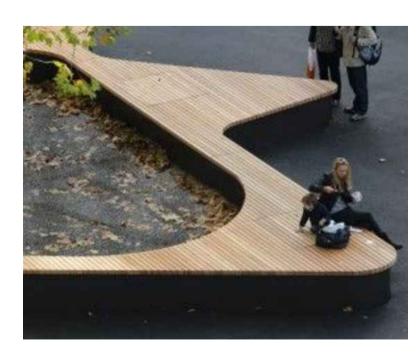

WHITE

F-03 Sculptural stone seating GREY / BLACK

F-04 Stainless steel flat bar cycle stands STAINLESS STEEL

Stainless steel bollards

STAINLESS STEEL

|   | FOR SSDA - REVISED ROAD ACCESS | 20/10/2021 |
|---|--------------------------------|------------|
|   | FOR SSDA                       | 03/12/2018 |
|   | DA ISSUE                       | 23/11/2018 |
| V | DESCRIPTION                    | DATE       |