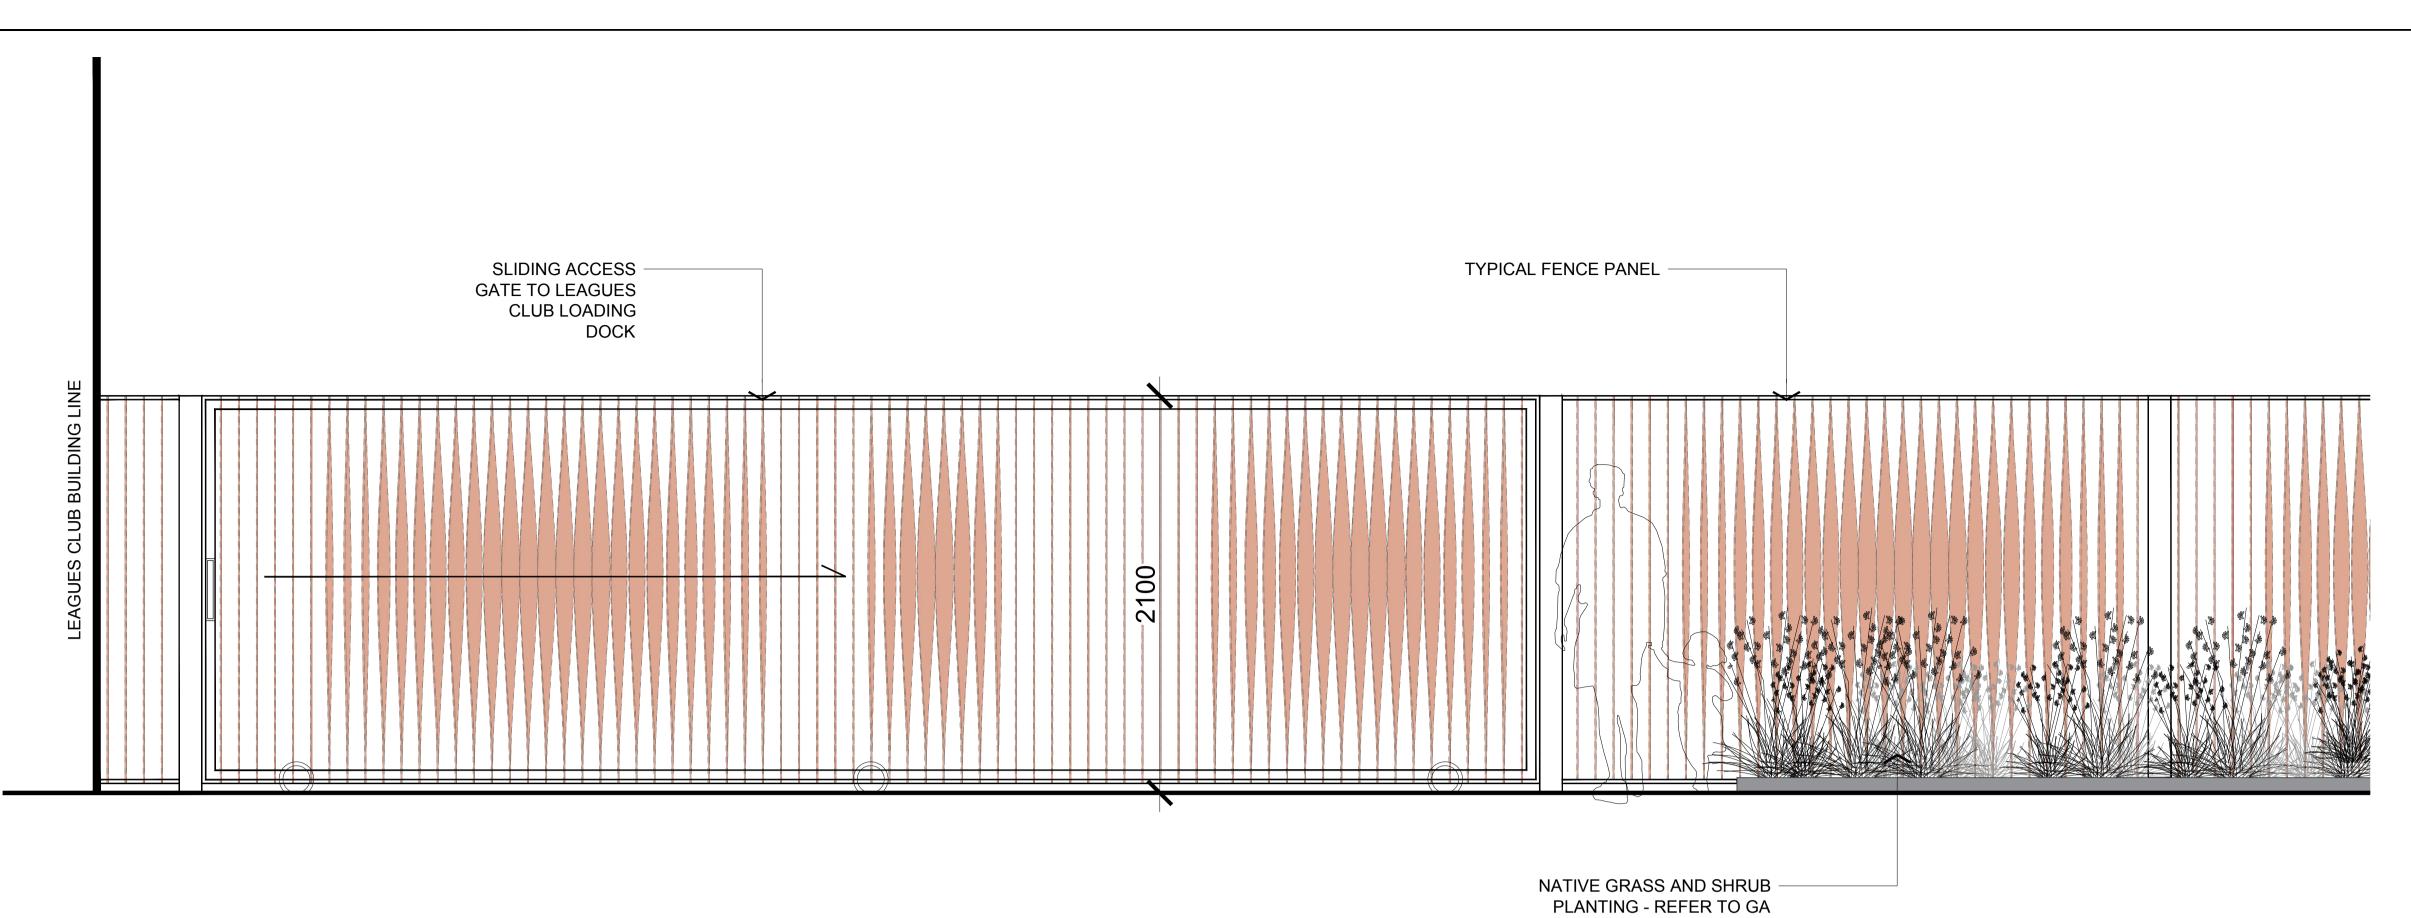

#### **OUTLINE SPECIFICATION:**

F-01 - CUSTOM FENCING SYSTEM WITH AUTOMATED SLIDING ACCESS GATE

MATERIAL: ALUMINIUM POWDERCOAT FINISH
FORM: VERTICAL BATTEN FENCE TO MATCH SCN-01
HEIGHT: **2.1m** 

#### FENCE PANEL PRECEDENT:

REFERENCE MAP

#### PROJEC1

PARRAMATTA LEAGUES CLUB HOTEL 1 EELS PLACE PARRAMATTA

DRAWING TITLE

TYPICAL ELEVATION - F-01

| DEVELOPMENT APPLICATION |       |                |          |          |  |  |  |  |
|-------------------------|-------|----------------|----------|----------|--|--|--|--|
| SCALE @ A1              | DRAWN | CO-ORD         | REVIEWED | APPROVED |  |  |  |  |
| 1:20                    | WS    | LV             | JC       | JC       |  |  |  |  |
| PROJECT NUMBER          |       | DRAWING NUMBER |          | REV      |  |  |  |  |
| 012981                  |       | 0522           |          | GG       |  |  |  |  |