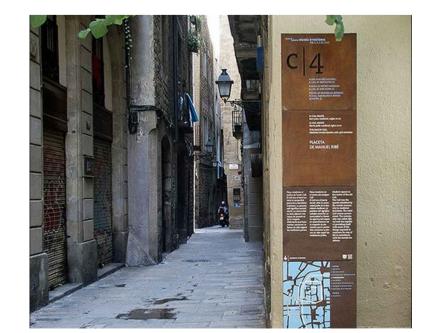

**CODE REFERENCE: DESCRIPTION:** 

Wayfinding totem

COLOUR: STAINLESS STEEL

F-07 Sculptural Concrete and timber topped seating Natural