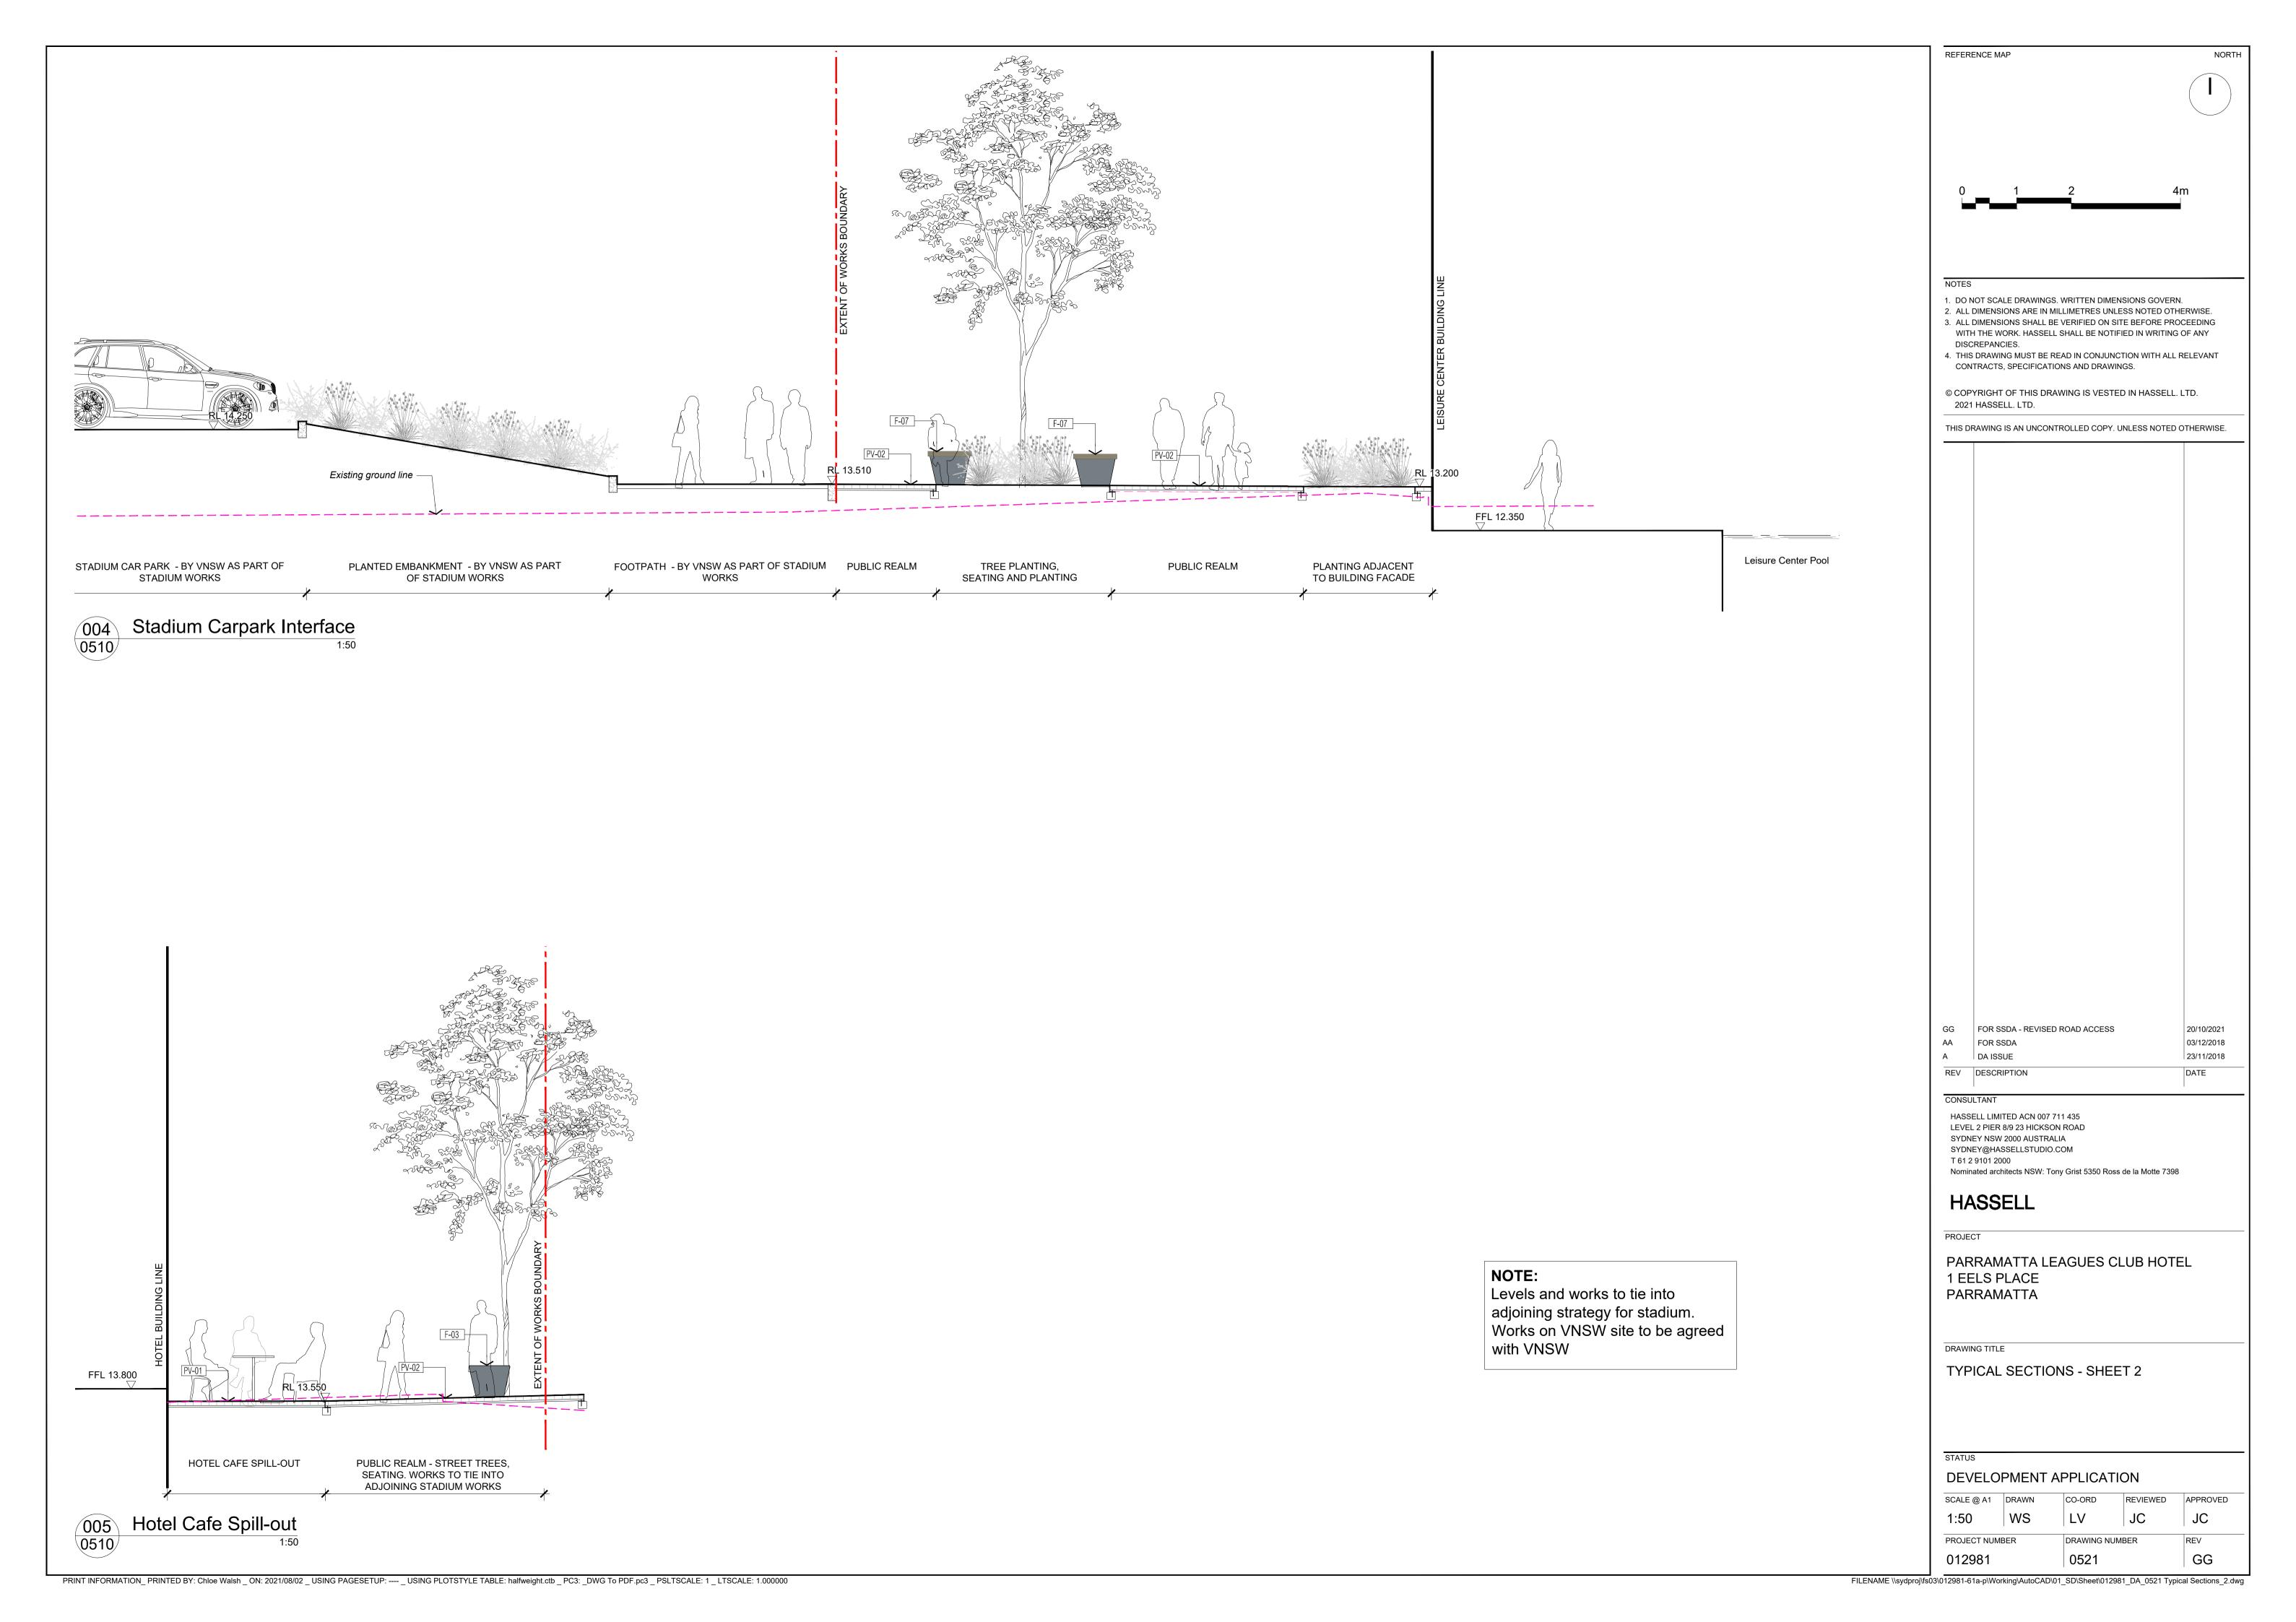

ALL DIMENSIONS ARE IN MILLIMETRES UNLESS NOTED OTHERWISE.
- 3. ALL DIMENSIONS SHALL BE VERIFIED ON SITE BEFORE PROCEEDING WITH THE WORK. HASSELL SHALL BE NOTIFIED IN WRITING OF ANY
- 4. THIS DRAWING MUST BE READ IN CONJUNCTION WITH ALL RELEVANT CONTRACTS, SPECIFICATIONS AND DRAWINGS.

© COPYRIGHT OF THIS DRAWING IS VESTED IN HASSELL. LTD.

2021 HASSELL. LTD.

THIS DRAWING IS AN UNCONTROLLED COPY. UNLESS NOTED OTHERWISE.

LEVEL 2 PIER 8/9 23 HICKSON ROAD SYDNEY NSW 2000 AUSTRALIA SYDNEY@HASSELLSTUDIO.COM T 61 2 9101 2000 Nominated architects NSW: Tony Grist 5350 Ross de la Motte 7398

# **HASSELL**

PARRAMATTA LEAGUES CLUB HOTEL 1 EELS PLACE PARRAMATTA

TREE RETENTION AND REMOVAL PLAN

DEVELOPMENT APPLICATION SCALE @ A1 DRAWN REVIEWED APPROVED PROJECT NUMBER DRAWING NUMBER GG DA\_0501









# DESIGN INTENT - SUBJECT TO DETAILED DESIGN

#### **OUTLINE SPECIFICATION:**

F-01 - CUSTOM FENCING SYSTEM WITH AUTOMATED SLIDING ACCESS GATE

MATERIAL: ALUMINIUM POWDERCOAT FINISH
FORM: VERTICAL BATTEN FENCE TO MATCH SCN-01
HEIGHT: **2.1m** 

#### FENCE PANEL PRECEDENT:



REFERENCE MAP





#### NOTES

- DO NOT SCALE DRAWINGS. WRITTEN DIMENSIONS GOVERN.
   ALL DIMENSIONS ARE IN MILLIMETRES UNLESS NOTED OTHERWISE.
- ALL DIMENSIONS SHALL BE VERIFIED ON SITE BEFORE PROCEEDING WITH THE WORK. HASSELL SHALL BE NOTIFIED IN WRITING OF ANY DISCREPANCIES.
- 4. THIS DRAWING MUST BE READ IN CONJUNCTION WITH ALL RELEVANT CONTRACTS, SPECIFICATIONS AND DRAWINGS.

© COPYRIGHT OF THIS DRAWING IS VESTED IN HASSELL. LTD. 2021 HASSELL. LTD.

THE DRAWING IS AN UNICONTROLLED CORV. UNITED NOTED OTHERW

TH