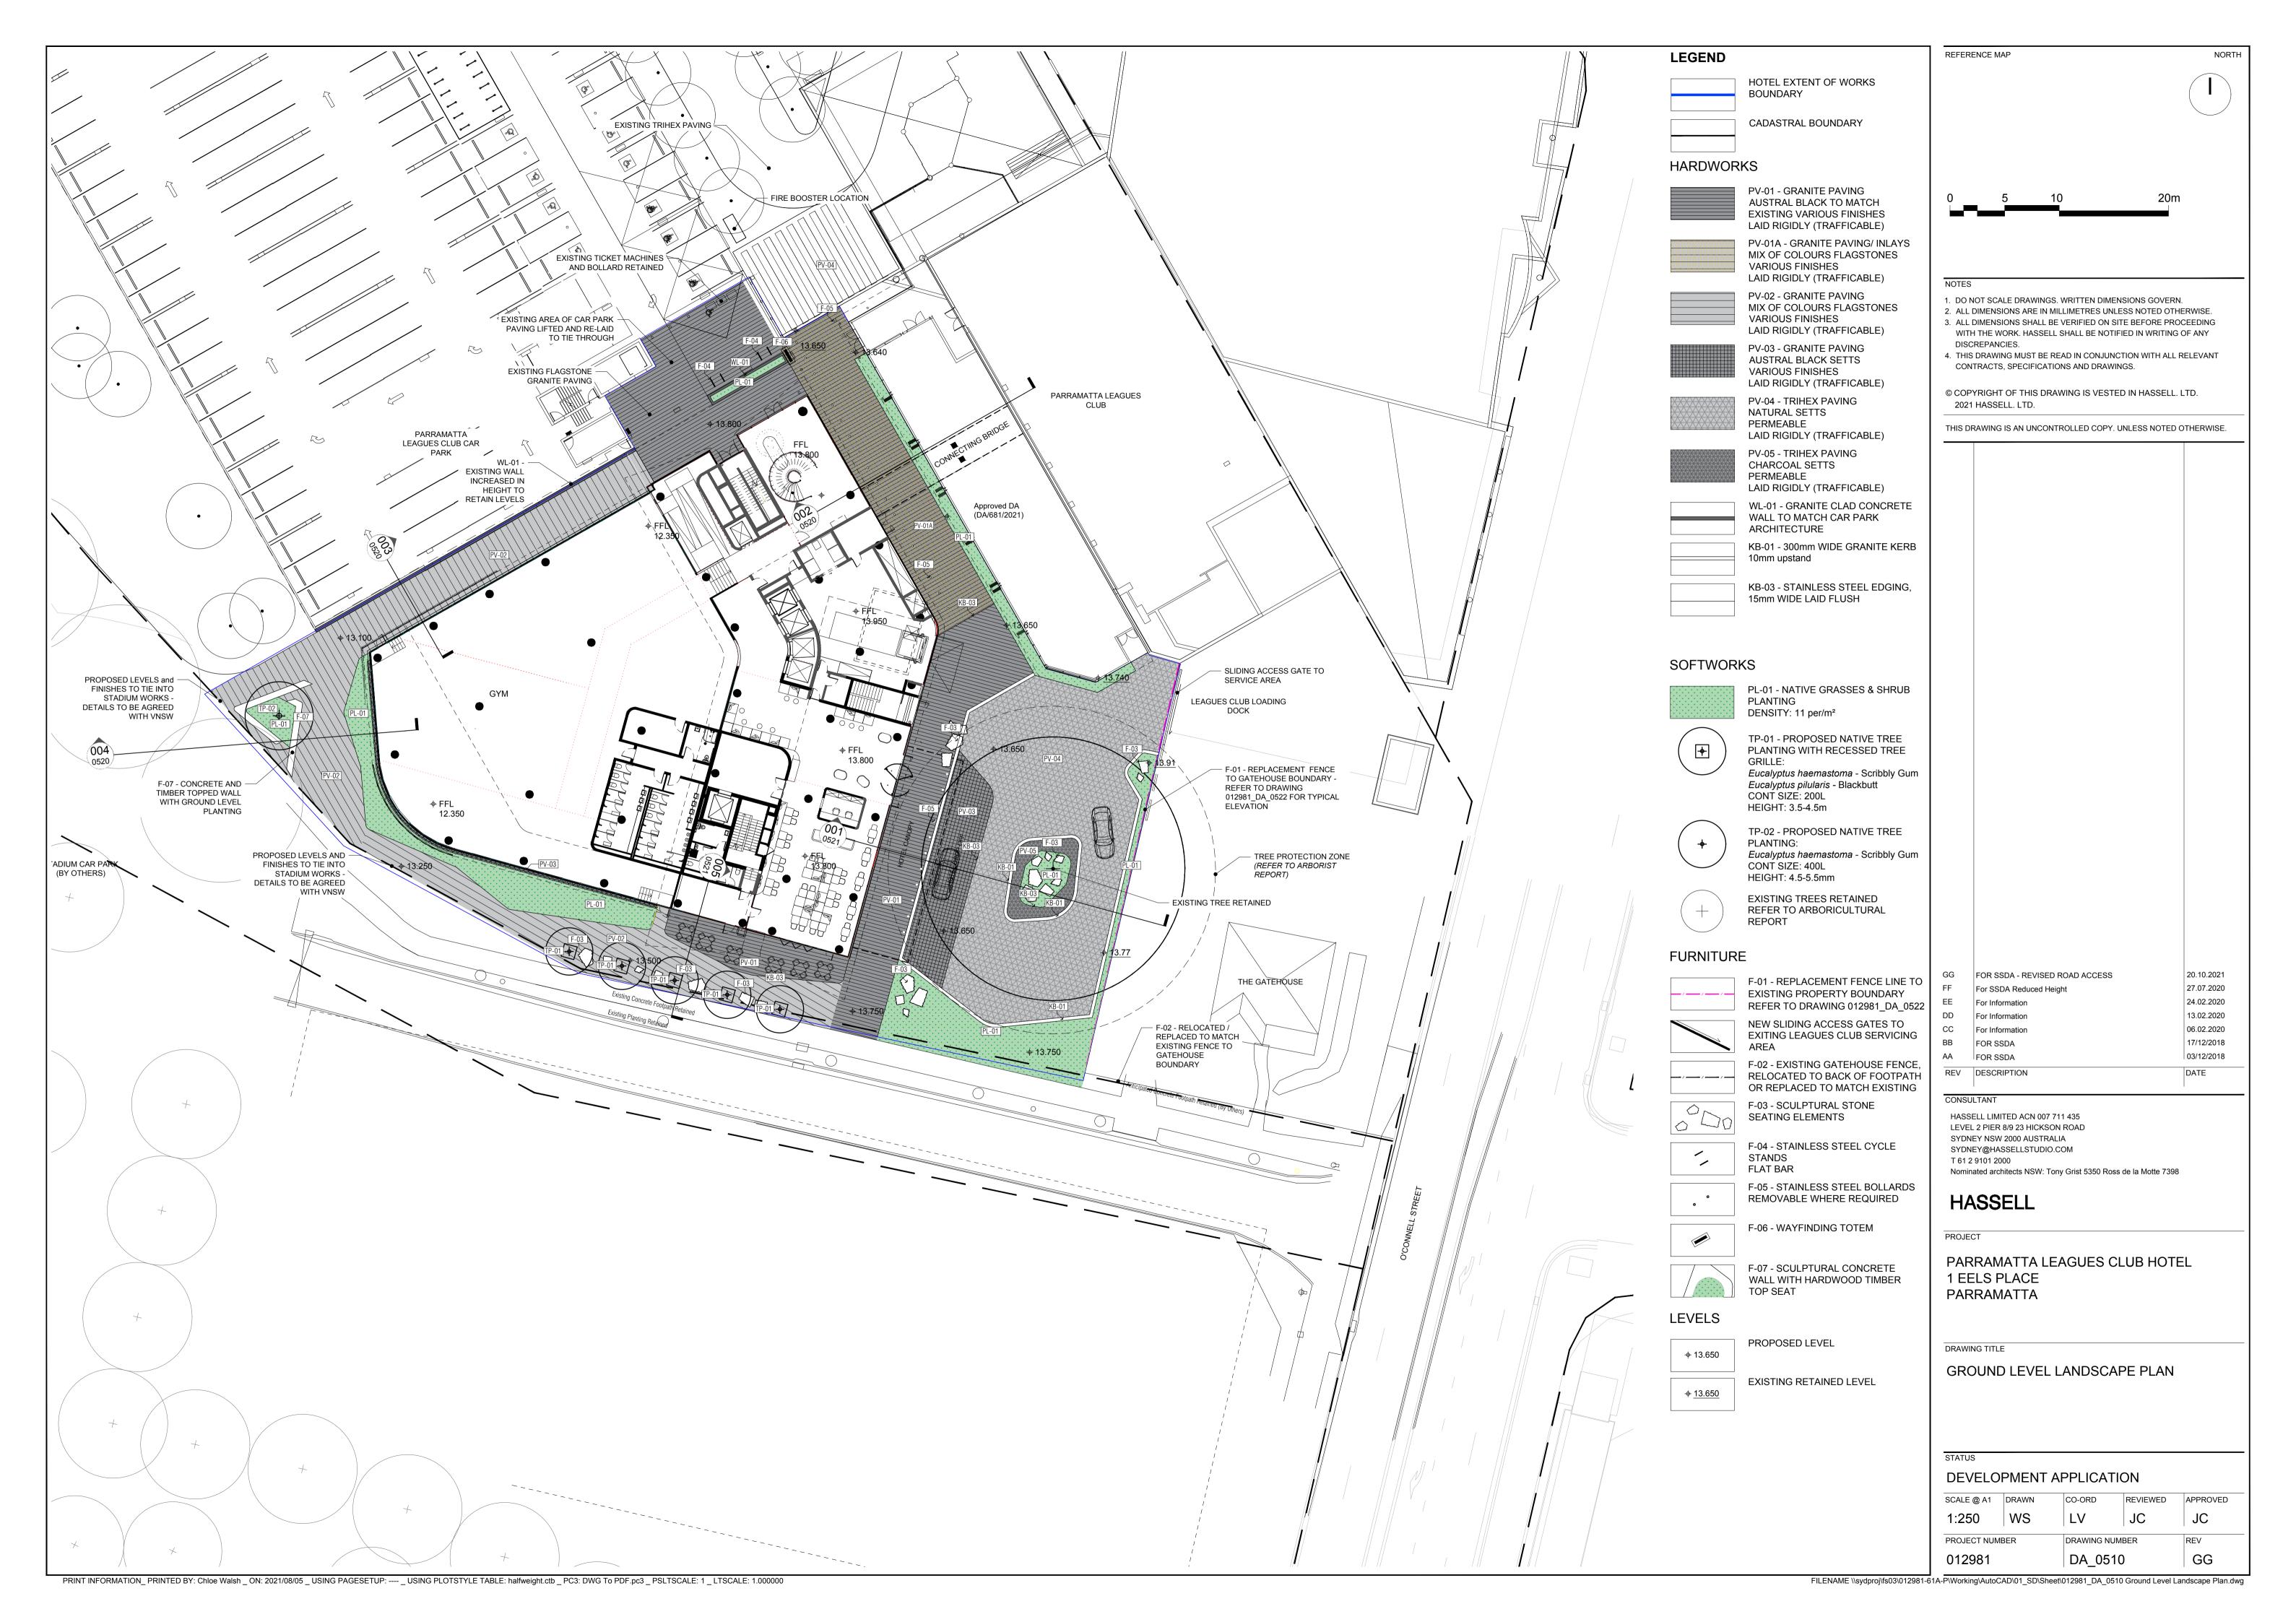

2. ALL DIMENSIONS ARE IN MILLIMETRES UNLESS NOTED OTHERWISE.
- 3. ALL DIMENSIONS SHALL BE VERIFIED ON SITE BEFORE PROCEEDING WITH THE WORK. HASSELL SHALL BE NOTIFIED IN WRITING OF ANY
- 4. THIS DRAWING MUST BE READ IN CONJUNCTION WITH ALL RELEVANT CONTRACTS, SPECIFICATIONS AND DRAWINGS.

© COPYRIGHT OF THIS DRAWING IS VESTED IN HASSELL. LTD.

2021 HASSELL. LTD.

THIS DRAWING IS AN UNCONTROLLED COPY. UNLESS NOTED OTHERWISE.

LEVEL 2 PIER 8/9 23 HICKSON ROAD SYDNEY NSW 2000 AUSTRALIA SYDNEY@HASSELLSTUDIO.COM T 61 2 9101 2000 Nominated architects NSW: Tony Grist 5350 Ross de la Motte 7398

# **HASSELL**

PARRAMATTA LEAGUES CLUB HOTEL 1 EELS PLACE PARRAMATTA

TREE RETENTION AND REMOVAL PLAN

DEVELOPMENT APPLICATION SCALE @ A1 DRAWN REVIEWED APPROVED PROJECT NUMBER DRAWING NUMBER GG DA\_0501









# DESIGN INTENT - SUBJECT TO DETAILED DESIGN

#### **OUTLINE SPECIFICATION:**

F-01 - CUSTOM FENCING SYSTEM WITH AUTOMATED SLIDING ACCESS GATE

MATERIAL: ALUMINIUM POWDERCOAT FINISH
FORM: VERTICAL BATTEN FENCE TO MATCH SCN-01
HEIGHT: **2.1m** 

#### FENCE PANEL PRECEDENT:



REFERENCE MAP





#### NOTES

- DO NOT SCALE DRAWINGS. WRITTEN DIMENSIONS GOVERN.
   ALL DIMENSIONS ARE IN MILLIMETRES UNLESS NOTED OTHERWISE.
- ALL DIMENSIONS SHALL BE VERIFIED ON SITE BEFORE PROCEEDING WITH THE WORK. HASSELL SHALL BE NOTIFIED IN WRITING OF ANY DISCREPANCIES.
- 4. THIS DRAWING MUST BE READ IN CONJUNCTION WITH ALL RELEVANT CONTRACTS, SPECIFICATIONS AND DRAWINGS.

© COPYRIGHT OF THIS DRAWING IS VESTED IN HASSELL. LTD. 2021 HASSELL. LTD.

THE DRAWING IS AN UNICONTROLLED CORV. UNITED NOTED OTHERW