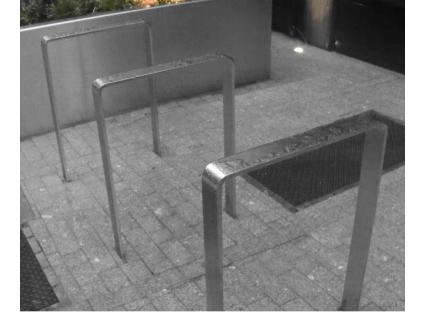

WHITE

F-03 Sculptural stone seating GREY / BLACK

F-04 Stainless steel flat bar cycle stands STAINLESS STEEL

Stainless steel bollards

STAINLESS STEEL

|   | FOR SSDA - REVISED ROAD ACCESS | 20/10/2021 |
|---|--------------------------------|------------|
|   | FOR SSDA                       | 03/12/2018 |
|   | DA ISSUE                       | 23/11/2018 |
| V | DESCRIPTION                    | DATE       |