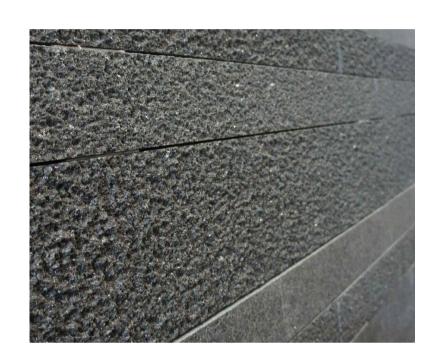

#### **OUTLINE SPECIFICATION:**

F-01 - CUSTOM FENCING SYSTEM WITH AUTOMATED SLIDING ACCESS GATE

MATERIAL: ALUMINIUM POWDERCOAT FINISH
FORM: VERTICAL BATTEN FENCE TO MATCH SCN-01
HEIGHT: **2.1m** 

#### FENCE PANEL PRECEDENT:

REFERENCE MAP