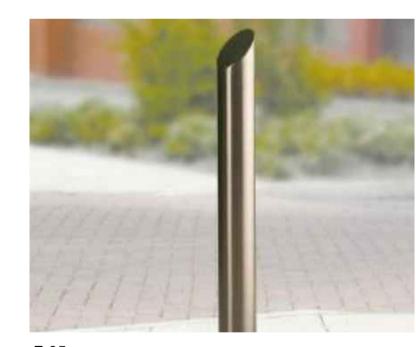

WHITE

F-03 Sculptural stone seating GREY / BLACK

F-04 Stainless steel flat bar cycle stands STAINLESS STEEL

Stainless steel bollards

STAINLESS STEEL

|   | FOR SSDA - REVISED ROAD ACCESS | 20/10/2021 |
|---|--------------------------------|------------|
|   | FOR SSDA                       | 03/12/2018 |
|   | DA ISSUE                       | 23/11/2018 |
| V | DESCRIPTION                    | DATE       |