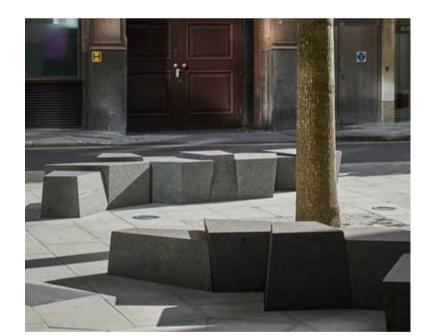

WHITE

F-03 Sculptural stone seating GREY / BLACK

F-04 Stainless steel flat bar cycle stands STAINLESS STEEL

Stainless steel bollards

STAINLESS STEEL

|   | FOR SSDA - REVISED ROAD ACCESS | 20/10/2021 |
|---|--------------------------------|------------|
|   | FOR SSDA                       | 03/12/2018 |
|   | DA ISSUE                       | 23/11/2018 |
| V | DESCRIPTION                    | DATE       |