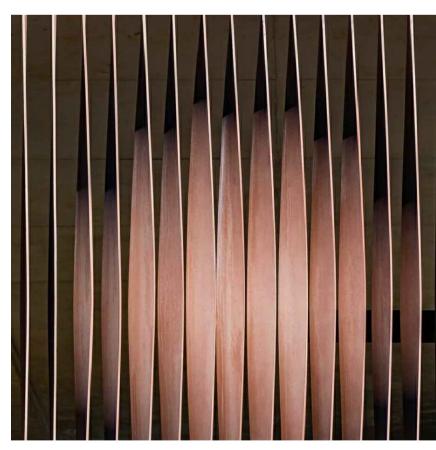

#### **OUTLINE SPECIFICATION:**

F-01 - CUSTOM FENCING SYSTEM WITH AUTOMATED SLIDING ACCESS GATE

MATERIAL: ALUMINIUM POWDERCOAT FINISH
FORM: VERTICAL BATTEN FENCE TO MATCH SCN-01
HEIGHT: **2.1m** 

#### FENCE PANEL PRECEDENT:

REFERENCE MAP