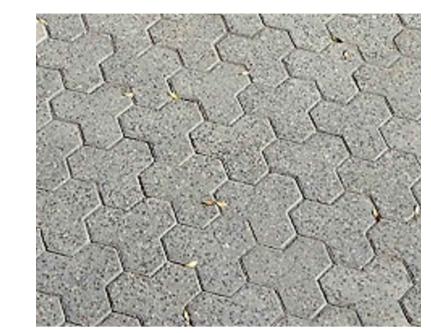

PV-05 Concrete TRIHEX permeable paving setts CHARCOAL

TT-01 Stainless steel tactile paving studs (blister) STAINLESS STEEL

REFERENCE MAP

1. DO NOT SCALE DRAWINGS. WRITTEN DIMENSIONS GOVERN. 2. ALL DIMENSIONS ARE IN MILLIMETRES UNLESS NOTED OTHERWISE. 3. ALL DIMENSIONS SHALL BE VERIFIED ON SITE BEFORE PROCEEDING WITH THE WORK. HASSELL SHALL BE NOTIFIED IN WRITING OF ANY