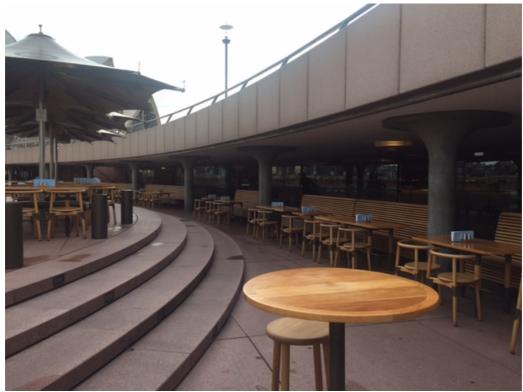

General clutter in the lower forecourt

General clutter obstructing the vista from lower forecourt towards Sydney Opera House

General clutter in between the colonnades

General clutter along the colonnades