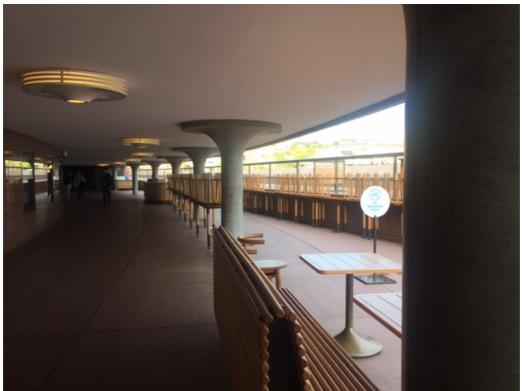

Pop up bar at the entrance of the escalator walkway without formal approval in between the colonnades