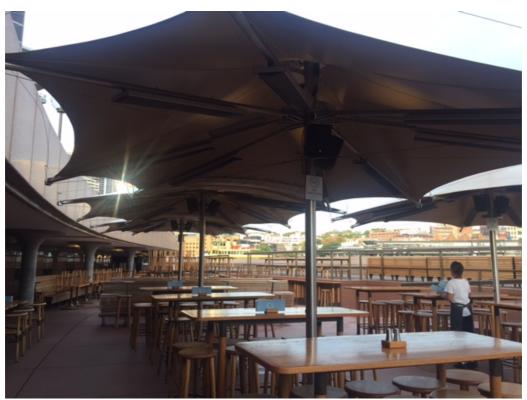

General clutter in the lower forecourt

General clutter obstructing the vista from lower forecourt towards Sydney Opera House

General clutter in between the colonnades

General clutter along the colonnades