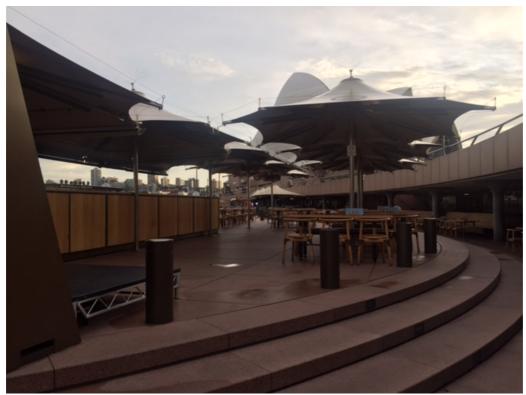

General clutter in the lower forecourt

General clutter obstructing the vista from lower forecourt towards Sydney Opera House

General clutter in between the colonnades

General clutter along the colonnades