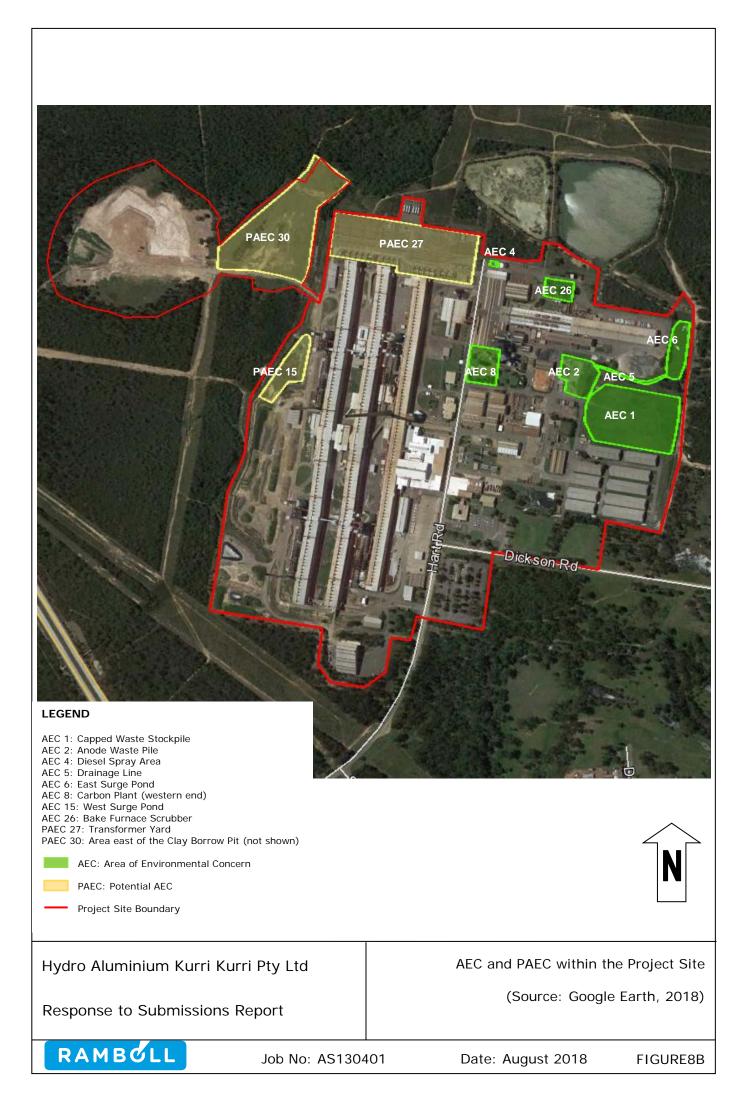

LEGEND 1A/B/C 2A 2C SWITCHYARD CARBON PLANT DEFICE BUILDING CHLORINE EVAPORATION BUILDING CAREMULSE, MEDICAL EXTREPERSIONNEL & BATHHOUSE ENG. BLDG/APPRENTKE W/SHOP & MAINT W/SHOP, BOILERMAKERS SHOP POTROOM SERVICES WORKSHOP 25A/B/C 26A/B/C 27A 28A 29A/C 298 30A 31A 32A 33A 34A/B/C 3A/8/C POTROOM BUILDINGS 
 3A/#/C/C
 PUTRON BULDINGS

 3AN/BI/C/L
 PUTRON BULDING

 3AN/BI/C/C
 CASTING PLANT BULDING

 5A
 GREENIK BULDING

 5C
 GREENIK BULDING FIRE

 6A
 VIBRATOR BULDING
PUTROUTSERVILES WORKSHOP MAN STACK & DUCTWORK POTROOM ELECTRICAL CONTROL BUILDINGS - SUBSTATION SWITCHYARD SWITCHROOM FUEL DIL SYSTEM OROSS STORAGE BUILDING CASTING PLANT BUILDING GREENMX BUILDING GREENMX BUILDING FIRE EXIT AEC6 AEC 6A 7A/8/C 8A/8 8C 9A VIDRATOR BUILDING RING FURNACE BUILDING RODDING BUILDING BAKED ANODE STORAGE CLACINED PETROLEUM COKE STORAGE COMPRESSOR HOUSE WATER STORAGE AND PUMPHOUSE CODLING TOWERS AND PUMPHOUSE AFCE 358 36A 37A 38A/8/ 39A WEIGHBRIDGE LIQUID PITCH SYSTEM SWITCHYARD WORKSHOP - DEMOLISHED 200 ARE2 HO POTROOM SERVICES PTV PARKING BAY POTLINING STORAGE SHED SWITCHTONY AND COMPRESSOR ROOM - DEHOLISHED 2009 SWITCHTONY AND COMPRESSOR ROOM - DEHOLISHED 2009 10 A 10 B 10 B NC 11A 12A 13A 14A 14B 15A 15A 16A 17A/BH/1 CATHODE RODDING BUILDING PITCH STORAGE SILO 40A 41A/8/C SWITCHYARD FIRE SYSTEM PUMP HOUSE POTROOM OFFICE BUILDING SUTTOTTATO FILE STSTEP FOR HUSSE KOORAGANG ISLAND - DOCK & UNICAD FACILITY KOORAGANG ISLAND - ALUMINA STORAGE SILO KOORAANG ISLAND - A-FRAME ALUMINA STORAGE 42A/B 43A/AS/BN 44B/C RODDING MIX STORAGE BUILDING DRY SCRUBBLE PLANTS PTA MAINTENANCE BUILDING & OFFICES KOORAGANG ISLAND - COKE STORAGE SILE 45A 46A 47B/C SWITCHYARD STOREROOM - DEMOLISHED 200 SWITCHYARD STOREROOM - DEMOLSHED 2009 CARBON PLANT WORKSHOP & OFFICE POTROOM LUNCHROOM & TOILET BLOCK BATH CRUSHING PLANT, CRUST FEED BATH DUN SWITCHYARD UPGRADE PROJECT OFFICE CASTING PLANT SERVICES BUILDING ue | GAS BOTTLE STORAGE 98.H 58.D 202 Ŷ UNS DUTICE STURADE ALUMINA STORAGE SILOS STORE BULIDING PLUMBERS, PAINTERS, CARPENTERS W/SHOPS & CAPITAL STORE STAD D.ICTRICAL 0 18A/C 19A/B/C SUCH SUPEL FOND 498/0 50A 518/0 20A 21A 22A 23A SCRUBBLE E V. ADMINISTRATION BUILDING KOORAGANG AMENITIES BUILDING CASTING PLANT OFFICE BUILDING & METLAB 010 POT PERIN D WORKSHOP 53C 54C 55C 56C 57C 59B 64C 63A 63C 64C 64C 65C 66C PUT REBULD WORKSHOP CARBON PLANT AMENITES & OFFICE BUILDING PERSONNEL TRANING CENTRE MAINTENANCE OFFICE BUILDING & INSTRUMENT FITTERS WORKSHOP C26 AF STORA COMPRESSOR HOUSE - WEST REPRACTORY STORAGE WEIGHBRIDGE AND GATEHOUSE RING FURNACE SCRUBBER 8 COLLINS -29 00 \* 🖽 15 ORY SCRUBBER LUNCHROOM HETAI STORU PAC - अ सि N\*2 CROLINE TRUCK METEOROLOGICAL TOWER METEOROLOGICAL TOWER EORS BUILDING MOBILE VEHICLE WORKSHOP DUIT CLEANING BUILDING - SUBSTATION NATURAL GAS HETER STATION 264 361 1 mg C/--NATER HEA SA/RA SUB STR T ₽°ã 255 214 NA UNAU UNAU UNA PETEN STATUM Cathode Disposal Building Green & Baked Anobe Storage Building – Substat Truck Loading Shelter / Shippers Hut Switchyard Amenities Building – Demolished 2009 610 net 🕾 AEC IJ 8 CTCH 105 5UB 72A (APRA, ROAD HARTROAD CASTING MAINTENANCE STORAGE SHED CASTING ALLOY STORAGE SHED CASTING ALLOY STORAGE SHED SLAB REPAIR SHED su / 730 78A 650 **≡**[‰] 760 POTLINING BRICK STORAGE The TIP CLEANING STATION POT REBUILD COMPUTER CENTRE TRANSFORMER YARD & SUBSTATION 14 <u>ت</u>. (104 NORTH EQUIPMENT ROOM RORATE EQUIPMENT ROOM SOUTH EQUIPMENT ROOM POTLINING CENTRE - NOT INSTALLED DELINING ROOM - NOT INSTALLED SPL STORAGE & PROCESS PLANT RESISTO - (5.4) ã BROCHOT RAMMING MACHINE STORAGE BLDG  $\square^{e}$ POTLINE RAW MATERIAL STORAGE LPG GAS BOTTLE FILL STATION ELECTROLYTE TRUCK LOADING STATION 00 4585 20 Ø AEC 1: Capped Waste Stockpile E.C. OF NSW HETDENS HIT Ö AEC 2: Anode Waste Pile POT SERVICES STORAGE SHED TRANSFORMER YARD & SJESTATION IB CRUCIBLE CLEANING FACILITY CRUCIDE ELEANING FACILITY BULK BAAS STORAGE FACILITY HAINTENANCE SPARES STORAGE FACILITY SWITCHYARD DEFAGE PULLONGS SWITCHYARD DEFACE PULLONGS IFUTURE: REFACTORIES A MENTES & DEFACE BULDING (FUTURE: HORTAH HKING BAY TO C. (HOLD) AEC 4: Diesel Spray Area 432 4.08 AEC 5: Drainage Line 418 AEC 6: East Surge Pond VEHICLE WASHDOWN & PARKING STORAGE ANODE STORAGE BUILDING BATTERY EXCHANGE BAY AEC 8: Carbon Plant (western end) TRANSFORMER VARI & GLOSTATION & AEC 15: West Surge Pond 4308 -<u>~</u> (TR) 000 (m) 000 ò. 1 24 Pik AEC 26: Bake Furnace Scrubber ANU. KA SA P PAEC 27: Transformer Yard VESTERN CREE PAEC 30: Area east of the Clay Borrow 8 SHED 734 25C Pit (not shown) DINCRETE \_\_\_\_\_ AEC: Area of Environmental Concern PAEC: Potential AEC URBER

Hydro Aluminium Kurri Kurri: Response to Submissions Report

Smelter Layout Showing AECs and PAECs

RAMBOLL

LEGEND

JOB NO: AS130401

DATE: August 2018

FIGURE 8A