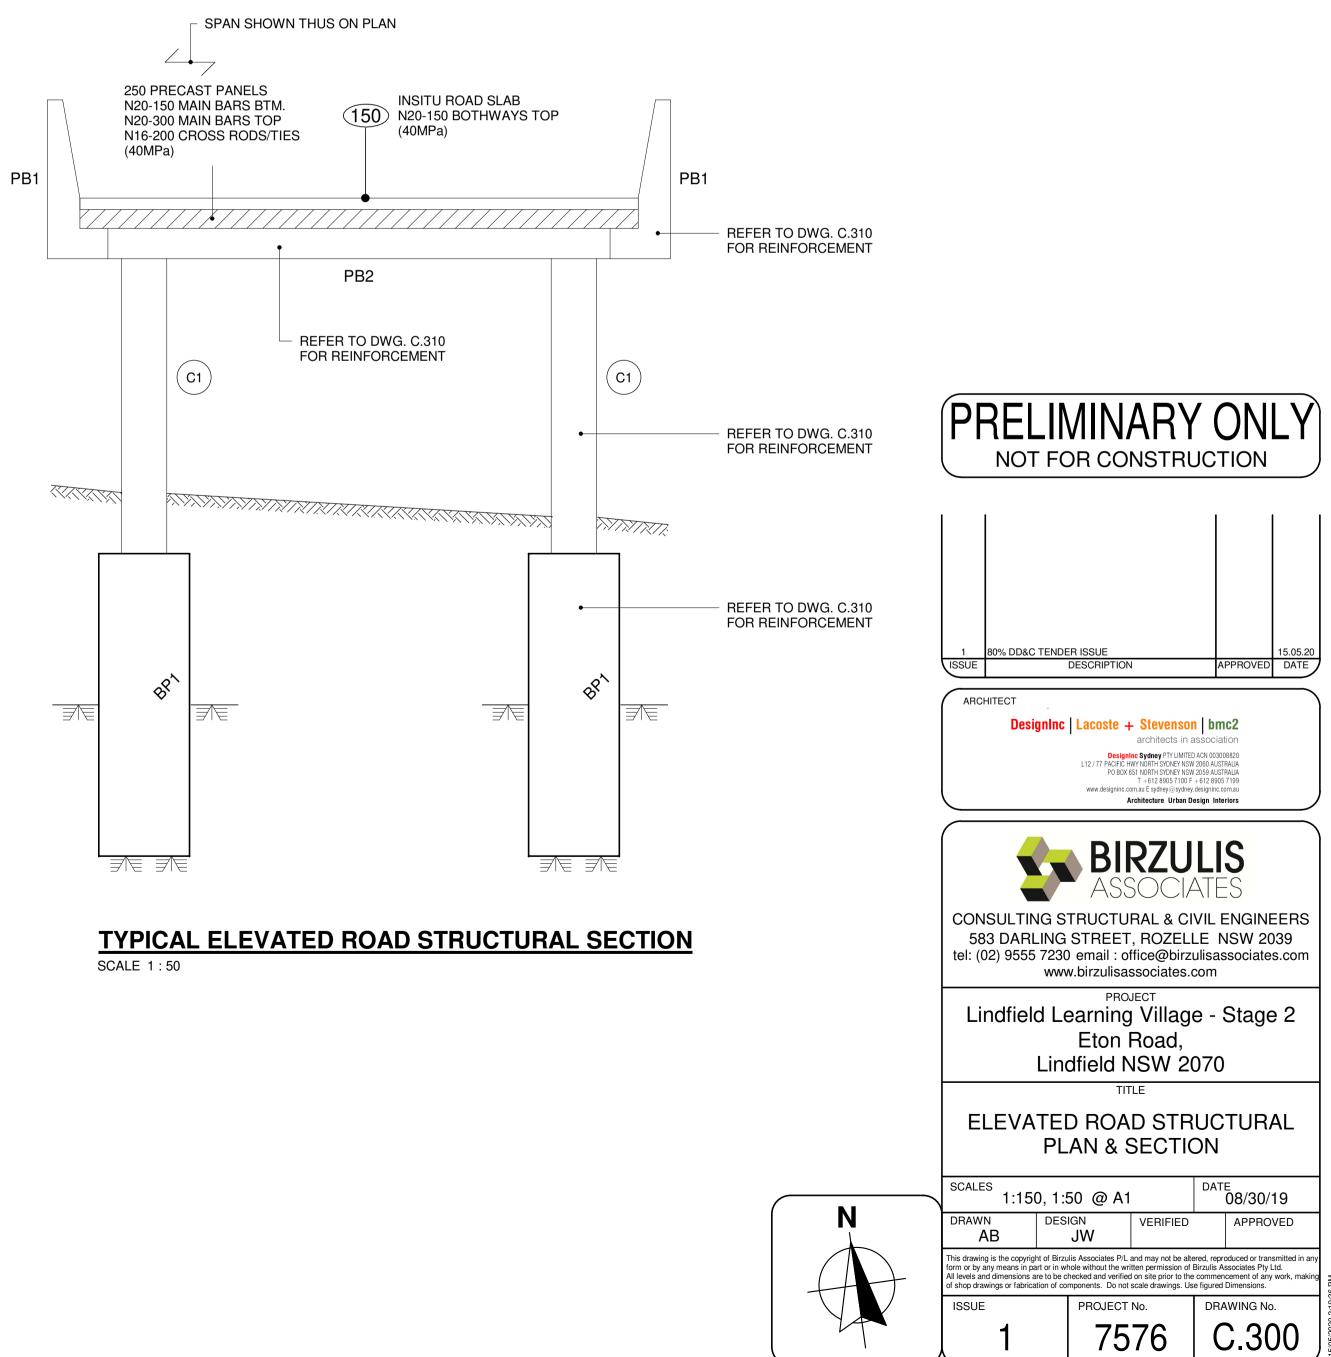

## REFER TO DWG. C.310 FOR TYPICAL BORED PIER DETAILS (TYPICAL)

REFER TO DWG. C.310 FOR TYPICAL FOOTING BEAM FB1 DETAILS (TYPICAL)

REFER TO DWG. C.310 FOR TYPICAL PRECAST BEAM PB2 DETAILS (TYPICAL)

REFER TO DWG. C.310 FOR TYPICAL COLUMN C1 DETAILS (TYPICAL)

C1 - 4

C1/98'2

C1

REFER TO DWG. C.310 FOR TYPICAL PRECAST BEAM PB1 DETAILS (TYPICAL)

250 PRECAST ROAD PANELS N20-150 MAIN BARS BTM. N20-300 MAIN BARS TOP N16-200 CROSS RODS/TIES √(40MPa)∖

150 INSITU ROAD SLAB N20-150 BOTHWAYS TOP (40MPa)