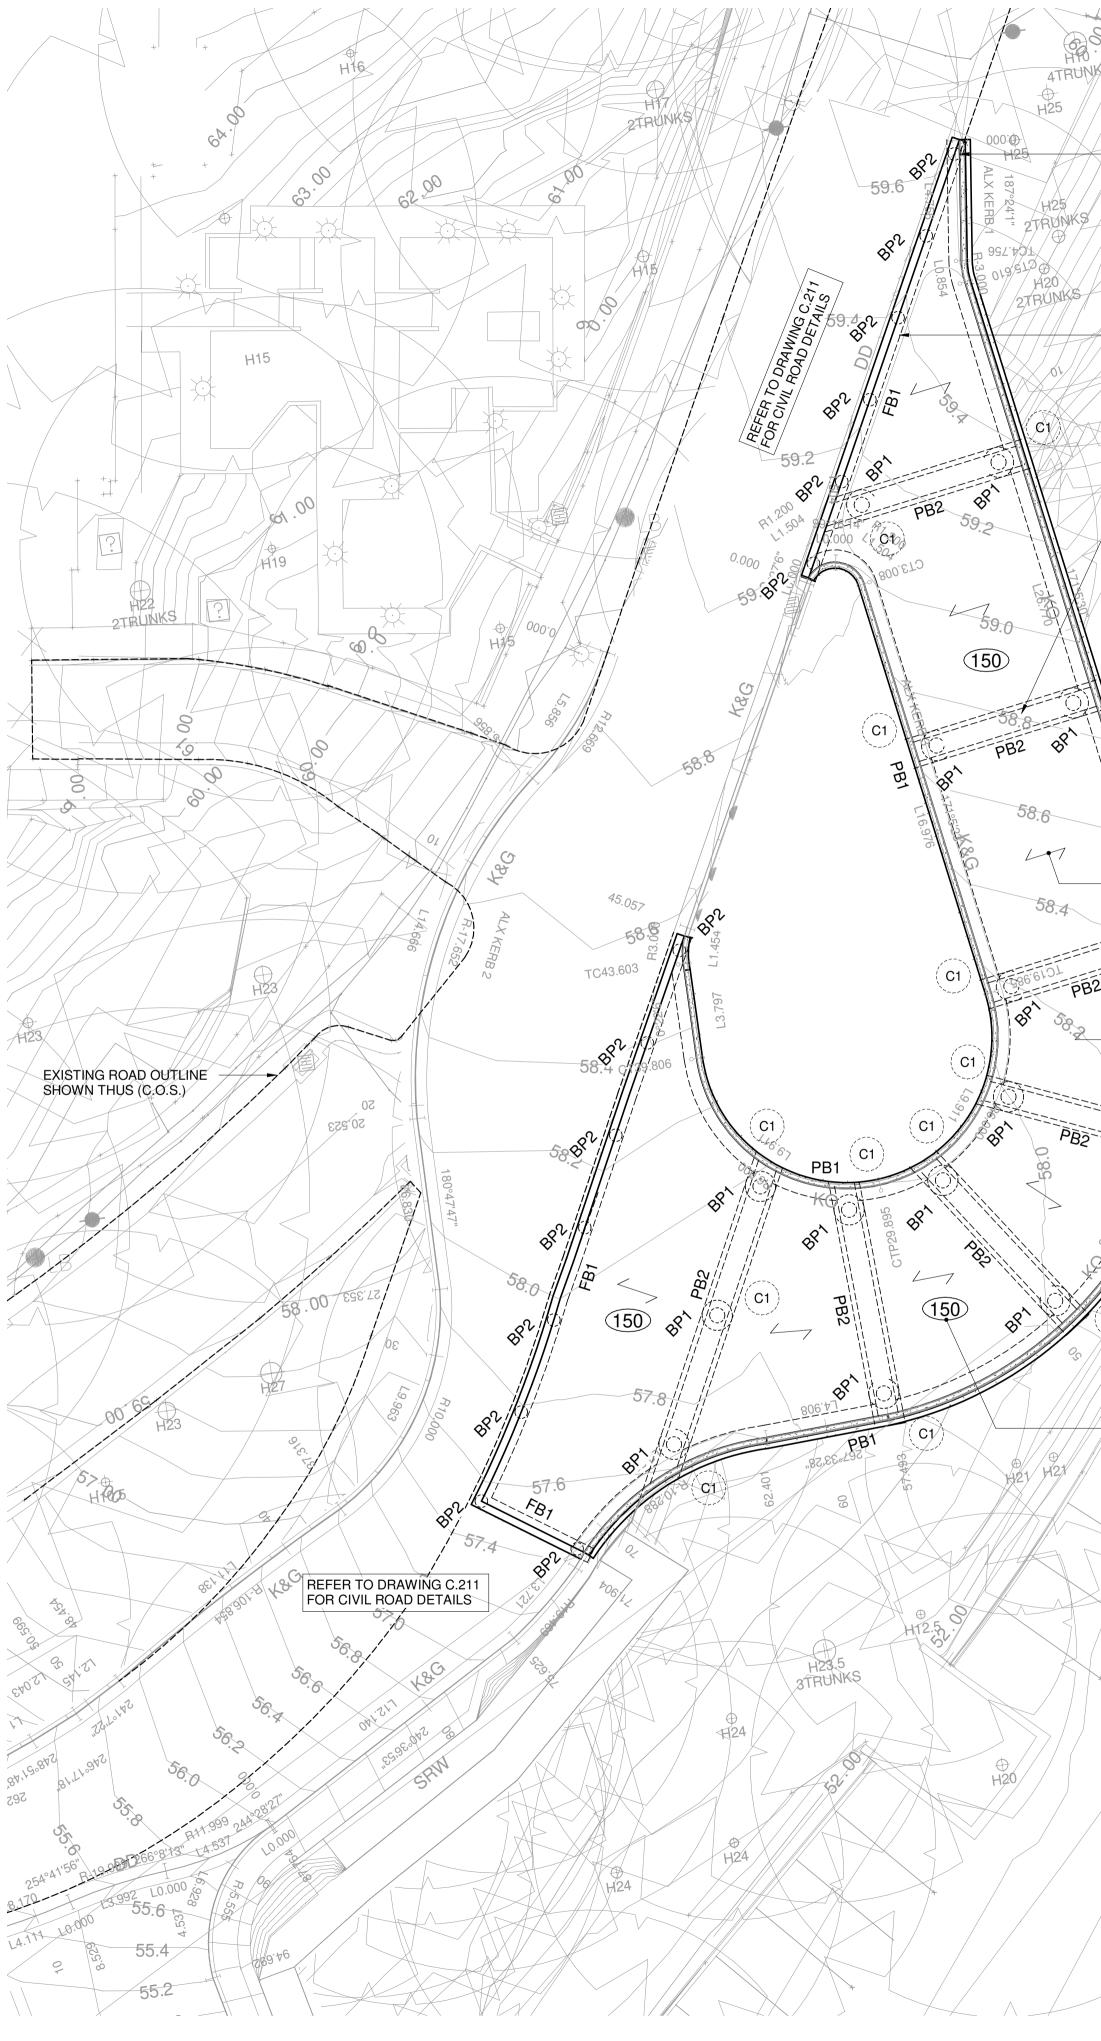

## REFER TO DWG. C.310 FOR TYPICAL BORED PIER DETAILS (TYPICAL)

REFER TO DWG. C.310 FOR TYPICAL FOOTING BEAM FB1 DETAILS (TYPICAL)

REFER TO DWG. C.310 FOR TYPICAL PRECAST BEAM PB2 DETAILS (TYPICAL)

REFER TO DWG. C.310 FOR TYPICAL COLUMN C1 DETAILS (TYPICAL)

C1 - 4

C1/98'2

C1

REFER TO DWG. C.310 FOR TYPICAL PRECAST BEAM PB1 DETAILS (TYPICAL)

250 PRECAST ROAD PANELS N20-150 MAIN BARS BTM. N20-300 MAIN BARS TOP N16-200 CROSS RODS/TIES √(40MPa)∖

150 INSITU ROAD SLAB N20-150 BOTHWAYS TOP (40MPa)