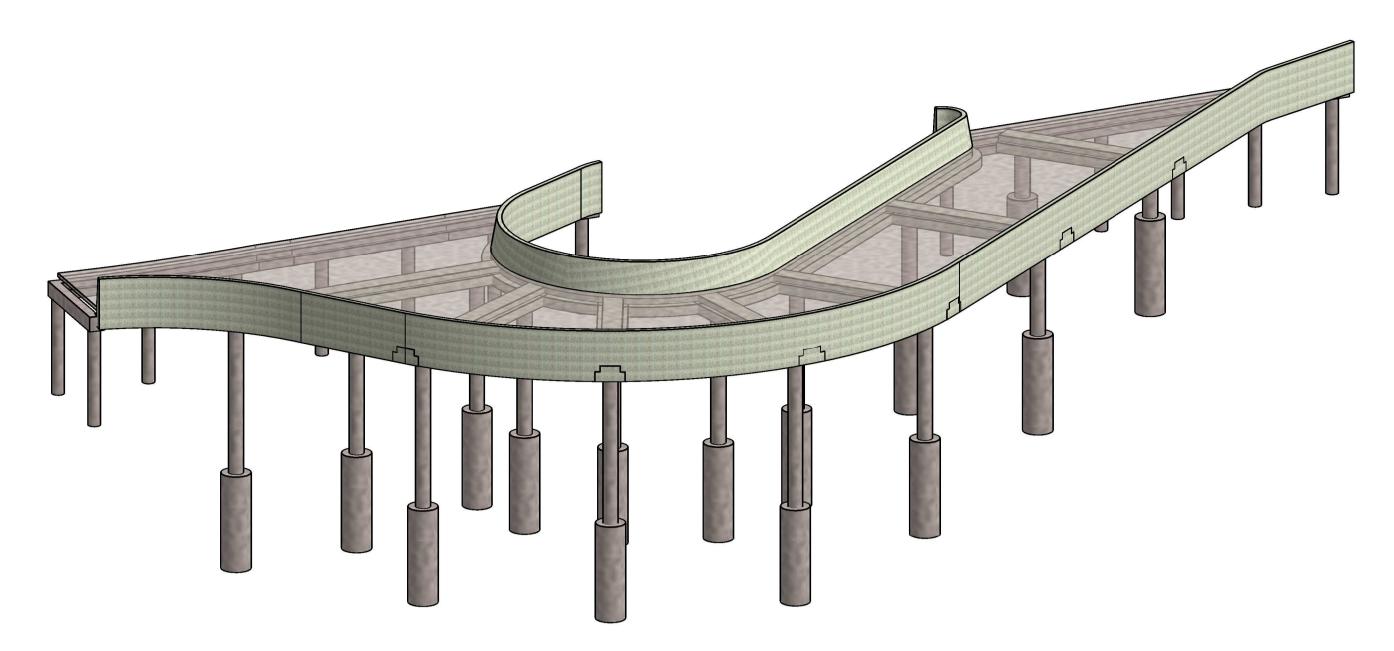

ROAD SECTION THRU CC SCALE 1:100

SCALE 1:100

REFER TO CIVIL ARRANGEMENT PLAN AND DETAILS

REFER TO CIVIL ARRANGEMENT PLAN AND DETAILS





## REFER TO DWG. C.310 FOR TYPICAL BORED PIER DETAILS (TYPICAL)

REFER TO DWG. C.310 FOR TYPICAL FOOTING BEAM FB1 DETAILS (TYPICAL)

REFER TO DWG. C.310 FOR TYPICAL PRECAST BEAM PB2 DETAILS (TYPICAL)

REFER TO DWG. C.310 FOR TYPICAL COLUMN C1 DETAILS (TYPICAL)

C1 - 4

C1/98'2

C1

REFER TO DWG. C.310 FOR TYPICAL PRECAST BEAM PB1 DETAILS (TYPICAL)

250 PRECAST ROAD PANELS N20-150 MAIN BARS BTM. N20-300 MAIN BARS TOP N16-200 CROSS RODS/TIES √(40MPa)∖

150 INSITU ROAD SLAB N20-150 BOTHWAYS TOP (40MPa)







## **3D AT ELEVATED STRUCTURAL ROAD**