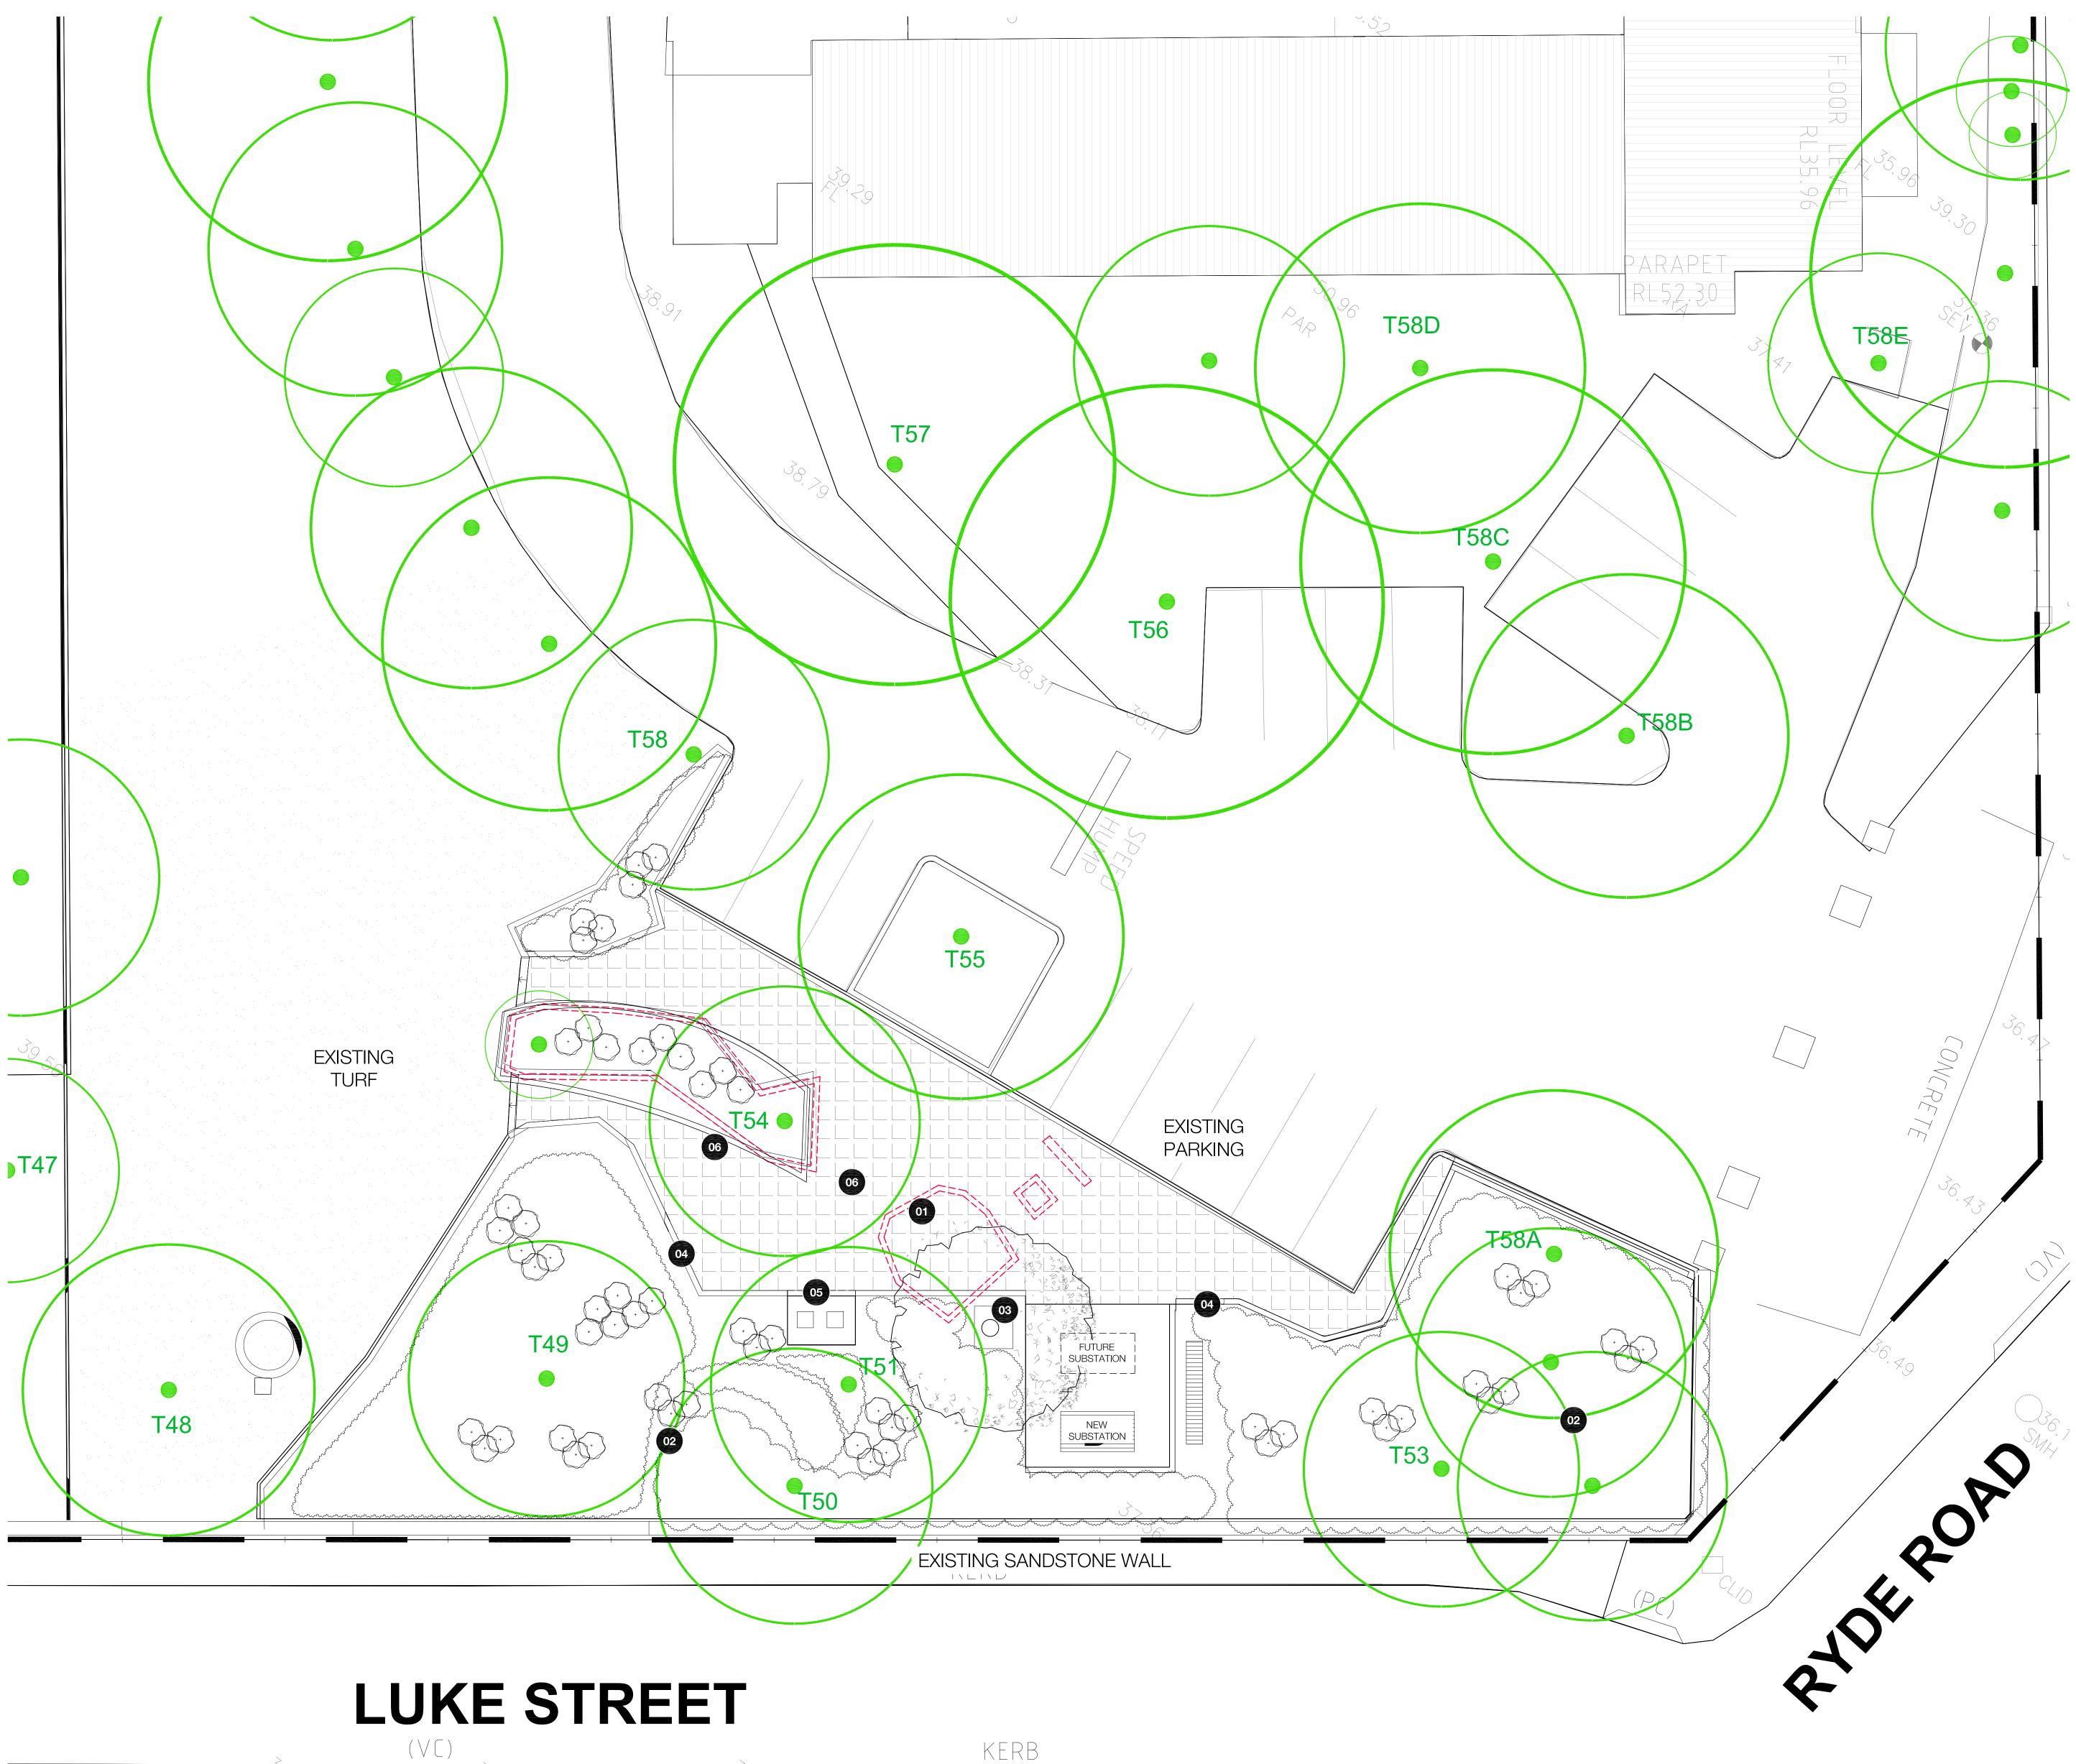

#### **EXISTING VEGETATION** SCHEDULE

EXISTING VEGETATION SCHEDULE \* Refer to Arboricultural Risk Assessment and Maintenance Report prepared by Glenyss Laws Consulting Arborist

| by Gleny     | vss Laws Consulting Arborist                    |                                        |
|--------------|-------------------------------------------------|----------------------------------------|
| ID           | BOTANICAL NAME                                  | COMMON N/                              |
| T1           | Chamaecyparis sp.                               | False cypress                          |
| T2<br>T3     | Ulmus parvifolia<br>Hymenosporum flavum         | Chinese Elm<br>Native Frangipani       |
| T4           | Robinia psuedoacacia 'Frisia'                   | Golden Robinia                         |
| T5a          | Hymenosporum flavum                             | Native Frangipani                      |
| T5b          | Hymenosporum flavum                             | Native Frangipani                      |
| T5c          | Hymenosporum flavum                             | Native Frangipani                      |
| T5d          | Hymenosporum flavum                             | Native Frangipani                      |
| T5e<br>T5f   | Hymenosporum flavum<br>Hymenosporum flavum      | Native Frangipani<br>Native Frangipani |
| T6           | Pyrus calleryana                                | Ornamental Pear                        |
| T7           | Pyrus calleryana                                | Ornamental Pear                        |
| T8           | Recently removed                                |                                        |
| T9           | Eucalyptus globulus                             | Southern Blue Gu                       |
| T9a<br>T10   | Flindersia australis                            | Australian Teak<br>Brushbox            |
| T10          | Lophostemon confertus<br>Brachychiton populneus | Kurrajong                              |
| T12          | Lophostemon confertus                           | Brushbox                               |
| T13          | Lophostemon confertus                           | Brushbox                               |
| T14          | Lophostemon confertus                           | Brushbox                               |
| T15          | Lophostemon confertus                           | Brushbox                               |
| T16<br>T17   | Lophostemon confertus<br>Lophostemon confertus  | Brushbox<br>Brushbox                   |
| T18          | Lophostemon confertus                           | Brushbox                               |
| T19          | Lophostemon confertus                           | Brushbox                               |
| T20          | Callsitemon viminalis                           | Weeping Bottlebru                      |
| T21          | Callsitemon viminalis                           | Weeping Bottlebru                      |
| T22          | Jacaranda mimosifolia                           | Jacaranda                              |
| T23<br>T24   | Camellia sassanqua                              | Camellia<br>Brushbox                   |
| T24<br>T25   | Lophostemon confertus<br>Ficus benjamina        | Weeping Fig                            |
| T26          | Camellia sassanqua                              | Camellia                               |
| T27          | Agonis flexuosa                                 | WA Weeping Myr                         |
| T28          | Syzygium sp.                                    | Lilly Pilly                            |
| T29<br>T29a  | Syzygium sp.                                    | Lilly Pilly                            |
| T30          | Syzygium sp.<br>Callsitemon viminalis           | Lilly Pilly<br>Weeping Bottlebru       |
| T31          | Callsitemon viminalis                           | Weeping Bottlebru                      |
| T32          | Hymenosporum flavum                             | Native Frangipani                      |
| T33          | Melaleuca quinquenervia                         | Broad-leaved Pape                      |
| T34          | Melaleuca quinquenervia                         | Broad-leaved Pape                      |
| T35<br>T36   | Ficus benjamina<br>Lophostemon confertus        | Weeping Fig<br>Brushbox                |
| T37          | Viburnum odoratissimum                          | Sweet Viburnum                         |
| T38          | Sapium sebiferum                                | Chinese Tallow                         |
| T39          | Sapium sebiferum                                | Chinese Tallow                         |
| T40          | Araucaria heterophylla                          | Norfolk Island Pine                    |
| T41<br>T42   | Viburnum odoratissimum<br>Lophostemon confertus | Sweet Viburnum<br>Brushbox             |
| T43          | Lophostemon confertus                           | Brushbox                               |
| T44          | Lophostemon confertus                           | Brushbox                               |
| T45          | Castanospermum australe                         | Blackbean                              |
| T46          | Taxodium distichum                              | Bald Cypress                           |
| T47<br>T48   | Lophostemon confertus                           | Brushbox<br>Brushbox                   |
| T40<br>T49   | Lophostemon confertus<br>Lophostemon confertus  | Brushbox                               |
| T50          | Lophostemon confertus                           | Brushbox                               |
| T51          | Lophostemon confertus                           | Brushbox                               |
| <i>T52</i>   | Recently removed                                |                                        |
| T53          | Lophostemon confertus                           | Brushbox                               |
| T54<br>T55   | Lophostemon confertus<br>Lophostemon confertus  | Brushbox<br>Brushbox                   |
| T56          | Lophostemon confertus                           | Brushbox                               |
| T57          | Lophostemon confertus                           | Brushbox                               |
| T58          | Lophostemon confertus                           | Brushbox                               |
| T58A         | Lophostemon confertus                           | Brushbox                               |
| T58B<br>T58C | Lophostemon confertus<br>Eucalyptus microcorys  | Brushbox<br>Tallowwood                 |
| T58D         | Liquidambar styraciflua                         | Liquidambar                            |
| T58E         | African Yellowwood                              | Afrocarpus falcatu                     |
| T59          | Phoenix canariensis                             | Canary Island date                     |
| T60          | Araucaria cunninghamii                          | Hoop pine                              |
| T61<br>T62   | Macadamia<br>Lophostemon confertus              | Macadamia tetrap<br>Brushbox           |
| T62          | Lophostemon confertus<br>Flindersia australis   | Australian Teak                        |
| T64          | Fraxinus excelsior                              | Ash                                    |
| T65          | Fraxinus excelsior                              | Ash                                    |
|              |                                                 |                                        |

### **DESIGN NOTES**

- 01 EXISTING SANDSTONE WALL RETAINED
- 62 EXISTING TREES RETAINED
- PROPOSED REPLACEMENT TREES TO LANDSCAPE BUFFER ZONE 21 x Backhousia citriodora (Lemon myrtle)
- 04 PERMEABLE PAVING TO EGRESS PATHWAY
- LOW- LEVEL PLANTING VIEWED FROM MAINTENANCE AND SPORTS COURTS 2 AND 3 05
- PROPOSED REPLACEMENT TREES 7 x Flindersia australis 06
- 07 TEXTURAL PLANTING UNDER ALONG PEDESTRIAN WALK
- ASPHALT AND PAVING FOR VEHICLES AND PEDESTRIANS
- LOW SHRUBS TO SCREEN DRIVEWAY RAMP
- NEW Hymenosporum flavum (Native frangipani) IN TURF

## **DESIGN NOTES**

- 01 EXISTING STEPS DEMOLISHED
- 02 EXISTING TREES RETAINED
- Gallipoli Lone Pine AND MEMORIAL STONE RELOCATED
- 500mm HIGH SEATING SANDSTONE WALL
- 05 RELOCATED RUBBISH BINS
- 66 EXISTING PAVING TO BE RELAID