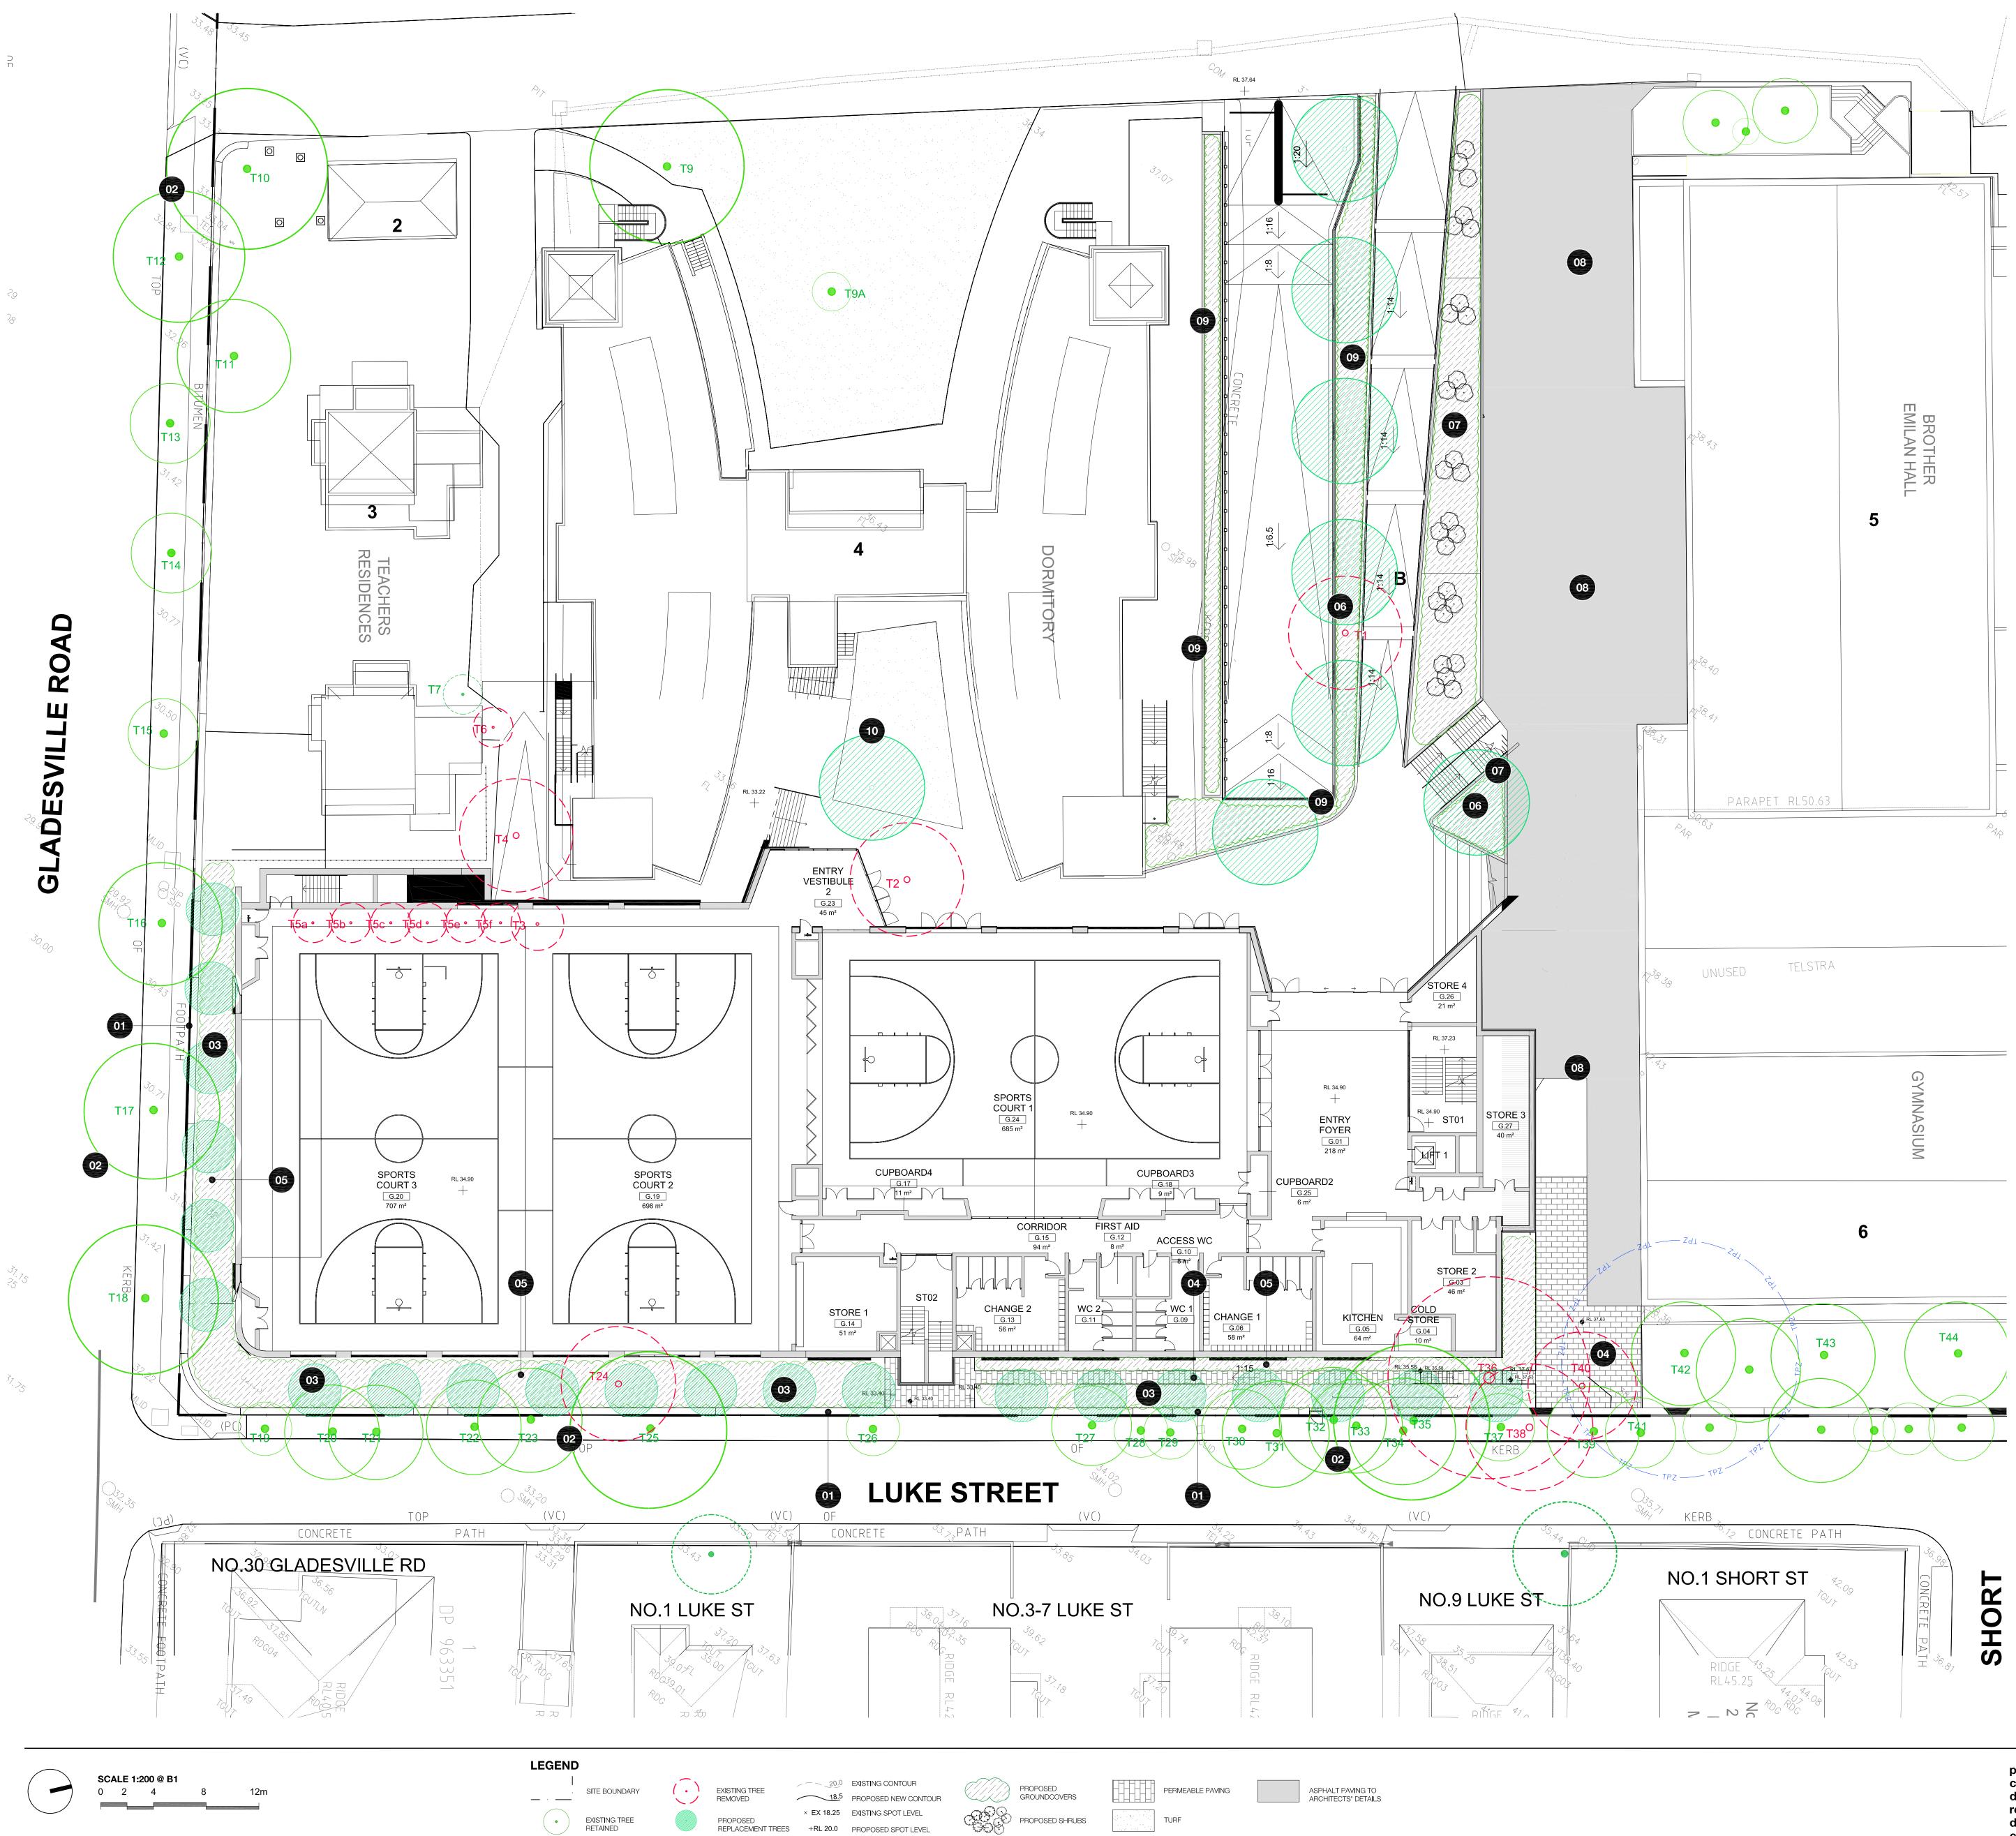

### **DESIGN NOTES**

- 01 EXISTING SANDSTONE WALL RETAINED
- 62 EXISTING TREES RETAINED
- PROPOSED REPLACEMENT TREES TO LANDSCAPE BUFFER ZONE 21 x Backhousia citriodora (Lemon myrtle)
- 04 PERMEABLE PAVING TO EGRESS PATHWAY
- LOW- LEVEL PLANTING VIEWED FROM MAINTENANCE AND SPORTS COURTS 2 AND 3 05
- PROPOSED REPLACEMENT TREES 7 x Flindersia australis 06
- 07 TEXTURAL PLANTING UNDER ALONG PEDESTRIAN WALK
- ASPHALT AND PAVING FOR VEHICLES AND PEDESTRIANS
- LOW SHRUBS TO SCREEN DRIVEWAY RAMP
- NEW Hymenosporum flavum (Native frangipani) IN TURF

#### **EXISTING VEGETATION** SCHEDULE

EXISTING VEGETATION SCHEDULE \* Refer to Arboricultural Risk Assessment and Maintenance Report prepared by Glenyss Laws Consulting Arborist

| by Gleny     | vss Laws Consulting Arborist                    |                                        |
|--------------|-------------------------------------------------|----------------------------------------|
| ID           | BOTANICAL NAME                                  | COMMON N/                              |
| T1           | Chamaecyparis sp.                               | False cypress                          |
| T2<br>T3     | Ulmus parvifolia<br>Hymenosporum flavum         | Chinese Elm<br>Native Frangipani       |
| T4           | Robinia psuedoacacia 'Frisia'                   | Golden Robinia                         |
| T5a          | Hymenosporum flavum                             | Native Frangipani                      |
| T5b          | Hymenosporum flavum                             | Native Frangipani                      |
| T5c          | Hymenosporum flavum                             | Native Frangipani                      |
| T5d          | Hymenosporum flavum                             | Native Frangipani                      |
| T5e<br>T5f   | Hymenosporum flavum<br>Hymenosporum flavum      | Native Frangipani<br>Native Frangipani |
| T6           | Pyrus calleryana                                | Ornamental Pear                        |
| T7           | Pyrus calleryana                                | Ornamental Pear                        |
| T8           | Recently removed                                |                                        |
| T9           | Eucalyptus globulus                             | Southern Blue Gu                       |
| T9a<br>T10   | Flindersia australis                            | Australian Teak<br>Brushbox            |
| T10          | Lophostemon confertus<br>Brachychiton populneus | Kurrajong                              |
| T12          | Lophostemon confertus                           | Brushbox                               |
| T13          | Lophostemon confertus                           | Brushbox                               |
| T14          | Lophostemon confertus                           | Brushbox                               |
| T15          | Lophostemon confertus                           | Brushbox                               |
| T16<br>T17   | Lophostemon confertus<br>Lophostemon confertus  | Brushbox<br>Brushbox                   |
| T18          | Lophostemon confertus                           | Brushbox                               |
| T19          | Lophostemon confertus                           | Brushbox                               |
| T20          | Callsitemon viminalis                           | Weeping Bottlebru                      |
| T21          | Callsitemon viminalis                           | Weeping Bottlebru                      |
| T22          | Jacaranda mimosifolia                           | Jacaranda                              |
| T23<br>T24   | Camellia sassanqua                              | Camellia<br>Brushbox                   |
| T24<br>T25   | Lophostemon confertus<br>Ficus benjamina        | Weeping Fig                            |
| T26          | Camellia sassanqua                              | Camellia                               |
| T27          | Agonis flexuosa                                 | WA Weeping Myr                         |
| T28          | Syzygium sp.                                    | Lilly Pilly                            |
| T29<br>T29a  | Syzygium sp.                                    | Lilly Pilly                            |
| T30          | Syzygium sp.<br>Callsitemon viminalis           | Lilly Pilly<br>Weeping Bottlebru       |
| T31          | Callsitemon viminalis                           | Weeping Bottlebru                      |
| T32          | Hymenosporum flavum                             | Native Frangipani                      |
| T33          | Melaleuca quinquenervia                         | Broad-leaved Pape                      |
| T34          | Melaleuca quinquenervia                         | Broad-leaved Pape                      |
| T35<br>T36   | Ficus benjamina<br>Lophostemon confertus        | Weeping Fig<br>Brushbox                |
| T37          | Viburnum odoratissimum                          | Sweet Viburnum                         |
| T38          | Sapium sebiferum                                | Chinese Tallow                         |
| T39          | Sapium sebiferum                                | Chinese Tallow                         |
| T40          | Araucaria heterophylla                          | Norfolk Island Pine                    |
| T41<br>T42   | Viburnum odoratissimum<br>Lophostemon confertus | Sweet Viburnum<br>Brushbox             |
| T43          | Lophostemon confertus                           | Brushbox                               |
| T44          | Lophostemon confertus                           | Brushbox                               |
| T45          | Castanospermum australe                         | Blackbean                              |
| T46          | Taxodium distichum                              | Bald Cypress                           |
| T47<br>T48   | Lophostemon confertus                           | Brushbox<br>Brushbox                   |
| T40<br>T49   | Lophostemon confertus<br>Lophostemon confertus  | Brushbox                               |
| T50          | Lophostemon confertus                           | Brushbox                               |
| T51          | Lophostemon confertus                           | Brushbox                               |
| <i>T52</i>   | Recently removed                                |                                        |
| T53          | Lophostemon confertus                           | Brushbox                               |
| T54<br>T55   | Lophostemon confertus<br>Lophostemon confertus  | Brushbox<br>Brushbox                   |
| T56          | Lophostemon confertus                           | Brushbox                               |
| T57          | Lophostemon confertus                           | Brushbox                               |
| T58          | Lophostemon confertus                           | Brushbox                               |
| T58A         | Lophostemon confertus                           | Brushbox                               |
| T58B<br>T58C | Lophostemon confertus<br>Eucalyptus microcorys  | Brushbox<br>Tallowwood                 |
| T58D         | Liquidambar styraciflua                         | Liquidambar                            |
| T58E         | African Yellowwood                              | Afrocarpus falcatu                     |
| T59          | Phoenix canariensis                             | Canary Island date                     |
| T60          | Araucaria cunninghamii                          | Hoop pine                              |
| T61<br>T62   | Macadamia<br>Lophostemon confertus              | Macadamia tetrap<br>Brushbox           |
| T62          | Lophostemon confertus<br>Flindersia australis   | Australian Teak                        |
| T64          | Fraxinus excelsior                              | Ash                                    |
| T65          | Fraxinus excelsior                              | Ash                                    |
|              |                                                 |                                        |

#### PLANT SCHEDULE

| ID    | BOTANICAL NAME        | COMMON NAME       | HEIGHT (m) |
|-------|-----------------------|-------------------|------------|
| TREES |                       |                   |            |
| Ba-ci | Backhousia citriodora | Lemon myrtle      | 10-14m     |
| Fl-au | Flindersia australis  | Australian teak   | 20m        |
| Hy-fl | Hymenosporum flavum   | Native frangipani | 15m        |