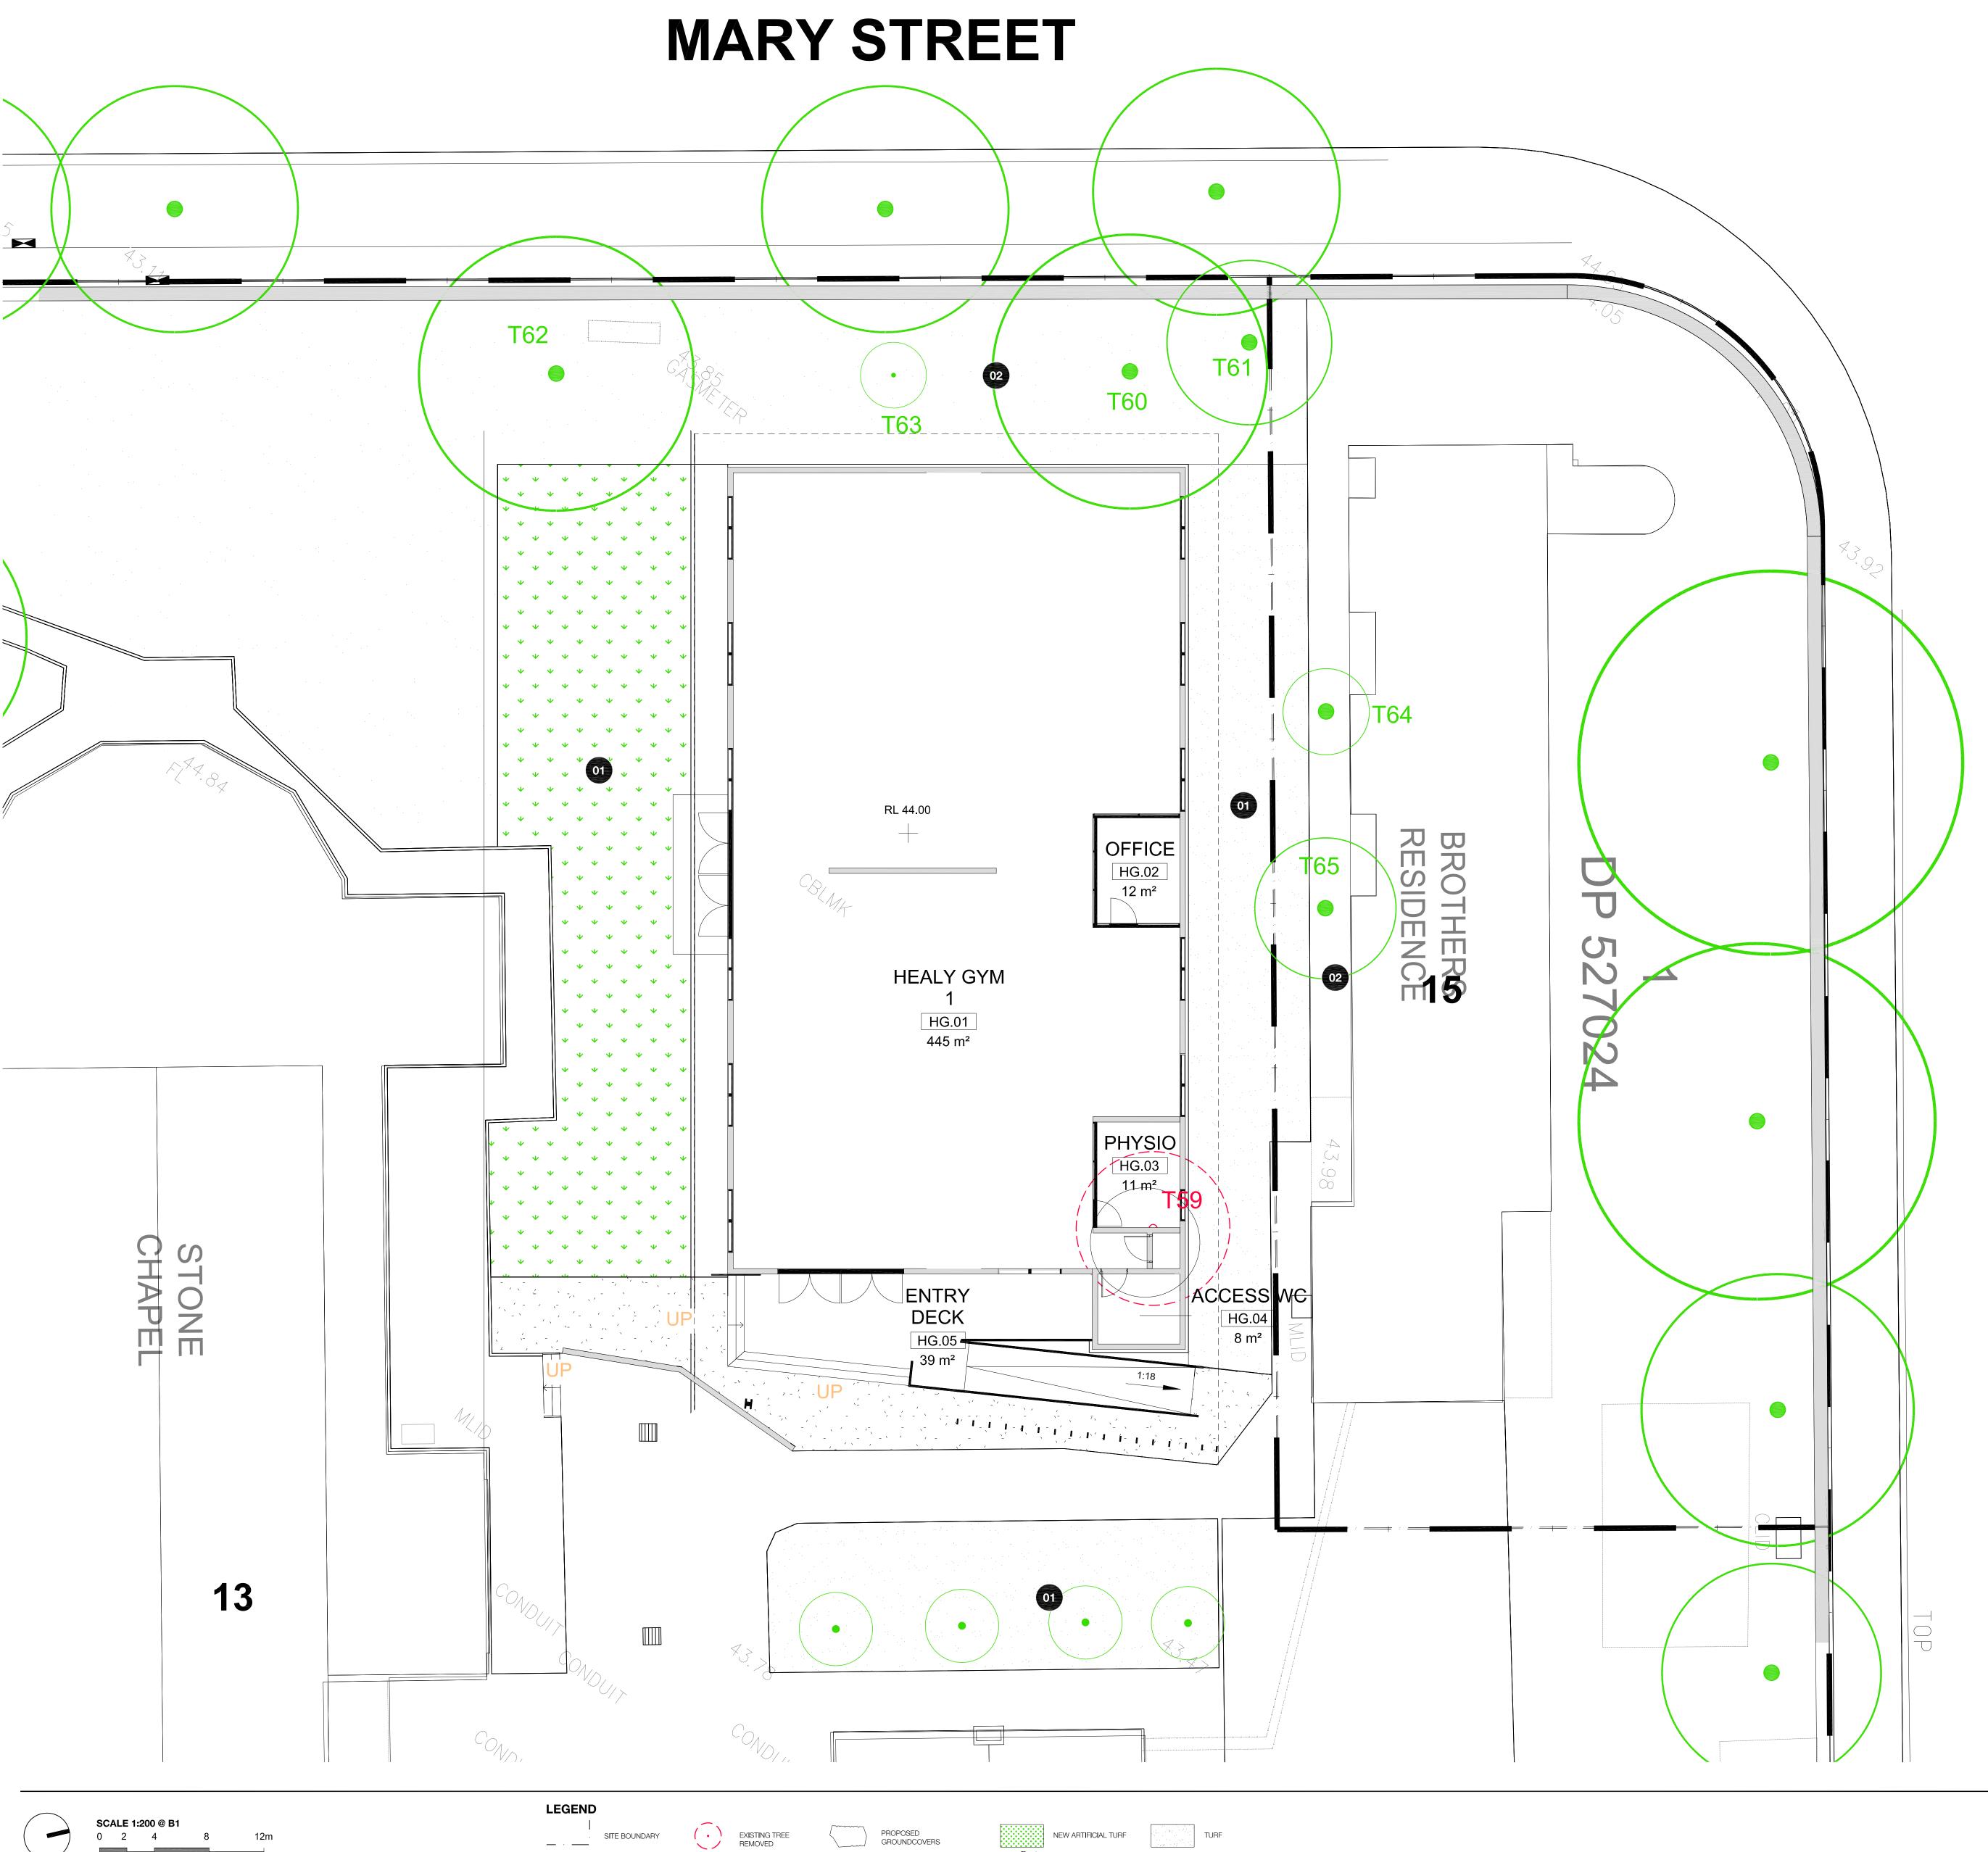

#### **EXISTING VEGETATION** SCHEDULE

EXISTING VEGETATION SCHEDULE \* Refer to Arboricultural Risk Assessment and Maintenance Report prepared by Glenyss Laws Consulting Arborist

| by Gleny     | vss Laws Consulting Arborist                    |                                        |
|--------------|-------------------------------------------------|----------------------------------------|
| ID           | BOTANICAL NAME                                  | COMMON N/                              |
| T1           | Chamaecyparis sp.                               | False cypress                          |
| T2<br>T3     | Ulmus parvifolia<br>Hymenosporum flavum         | Chinese Elm<br>Native Frangipani       |
| T4           | Robinia psuedoacacia 'Frisia'                   | Golden Robinia                         |
| T5a          | Hymenosporum flavum                             | Native Frangipani                      |
| T5b          | Hymenosporum flavum                             | Native Frangipani                      |
| T5c          | Hymenosporum flavum                             | Native Frangipani                      |
| T5d          | Hymenosporum flavum                             | Native Frangipani                      |
| T5e<br>T5f   | Hymenosporum flavum<br>Hymenosporum flavum      | Native Frangipani<br>Native Frangipani |
| T6           | Pyrus calleryana                                | Ornamental Pear                        |
| T7           | Pyrus calleryana                                | Ornamental Pear                        |
| T8           | Recently removed                                |                                        |
| T9           | Eucalyptus globulus                             | Southern Blue Gu                       |
| T9a<br>T10   | Flindersia australis                            | Australian Teak<br>Brushbox            |
| T10          | Lophostemon confertus<br>Brachychiton populneus | Kurrajong                              |
| T12          | Lophostemon confertus                           | Brushbox                               |
| T13          | Lophostemon confertus                           | Brushbox                               |
| T14          | Lophostemon confertus                           | Brushbox                               |
| T15          | Lophostemon confertus                           | Brushbox                               |
| T16<br>T17   | Lophostemon confertus<br>Lophostemon confertus  | Brushbox<br>Brushbox                   |
| T18          | Lophostemon confertus                           | Brushbox                               |
| T19          | Lophostemon confertus                           | Brushbox                               |
| T20          | Callsitemon viminalis                           | Weeping Bottlebru                      |
| T21          | Callsitemon viminalis                           | Weeping Bottlebru                      |
| T22          | Jacaranda mimosifolia                           | Jacaranda                              |
| T23<br>T24   | Camellia sassanqua                              | Camellia<br>Brushbox                   |
| T24<br>T25   | Lophostemon confertus<br>Ficus benjamina        | Weeping Fig                            |
| T26          | Camellia sassanqua                              | Camellia                               |
| T27          | Agonis flexuosa                                 | WA Weeping Myr                         |
| T28          | Syzygium sp.                                    | Lilly Pilly                            |
| T29<br>T29a  | Syzygium sp.                                    | Lilly Pilly                            |
| T30          | Syzygium sp.<br>Callsitemon viminalis           | Lilly Pilly<br>Weeping Bottlebru       |
| T31          | Callsitemon viminalis                           | Weeping Bottlebru                      |
| T32          | Hymenosporum flavum                             | Native Frangipani                      |
| T33          | Melaleuca quinquenervia                         | Broad-leaved Pape                      |
| T34          | Melaleuca quinquenervia                         | Broad-leaved Pape                      |
| T35<br>T36   | Ficus benjamina<br>Lophostemon confertus        | Weeping Fig<br>Brushbox                |
| T37          | Viburnum odoratissimum                          | Sweet Viburnum                         |
| T38          | Sapium sebiferum                                | Chinese Tallow                         |
| T39          | Sapium sebiferum                                | Chinese Tallow                         |
| T40          | Araucaria heterophylla                          | Norfolk Island Pine                    |
| T41<br>T42   | Viburnum odoratissimum<br>Lophostemon confertus | Sweet Viburnum<br>Brushbox             |
| T43          | Lophostemon confertus                           | Brushbox                               |
| T44          | Lophostemon confertus                           | Brushbox                               |
| T45          | Castanospermum australe                         | Blackbean                              |
| T46          | Taxodium distichum                              | Bald Cypress                           |
| T47<br>T48   | Lophostemon confertus                           | Brushbox<br>Brushbox                   |
| T40<br>T49   | Lophostemon confertus<br>Lophostemon confertus  | Brushbox                               |
| T50          | Lophostemon confertus                           | Brushbox                               |
| T51          | Lophostemon confertus                           | Brushbox                               |
| <i>T52</i>   | Recently removed                                |                                        |
| T53          | Lophostemon confertus                           | Brushbox                               |
| T54<br>T55   | Lophostemon confertus<br>Lophostemon confertus  | Brushbox<br>Brushbox                   |
| T56          | Lophostemon confertus                           | Brushbox                               |
| T57          | Lophostemon confertus                           | Brushbox                               |
| T58          | Lophostemon confertus                           | Brushbox                               |
| T58A         | Lophostemon confertus                           | Brushbox                               |
| T58B<br>T58C | Lophostemon confertus<br>Eucalyptus microcorys  | Brushbox<br>Tallowwood                 |
| T58D         | Liquidambar styraciflua                         | Liquidambar                            |
| T58E         | African Yellowwood                              | Afrocarpus falcatu                     |
| T59          | Phoenix canariensis                             | Canary Island date                     |
| T60          | Araucaria cunninghamii                          | Hoop pine                              |
| T61<br>T62   | Macadamia<br>Lophostemon confertus              | Macadamia tetrap<br>Brushbox           |
| T62          | Lophostemon confertus<br>Flindersia australis   | Australian Teak                        |
| T64          | Fraxinus excelsior                              | Ash                                    |
| T65          | Fraxinus excelsior                              | Ash                                    |
|              |                                                 |                                        |

### **DESIGN NOTES**

- 01 EXISTING SANDSTONE WALL RETAINED
- 62 EXISTING TREES RETAINED
- PROPOSED REPLACEMENT TREES TO LANDSCAPE BUFFER ZONE 21 x Backhousia citriodora (Lemon myrtle)
- 04 PERMEABLE PAVING TO EGRESS PATHWAY
- LOW- LEVEL PLANTING VIEWED FROM MAINTENANCE AND SPORTS COURTS 2 AND 3 05
- PROPOSED REPLACEMENT TREES 7 x Flindersia australis 06
- 07 TEXTURAL PLANTING UNDER ALONG PEDESTRIAN WALK
- ASPHALT AND PAVING FOR VEHICLES AND PEDESTRIANS
- LOW SHRUBS TO SCREEN DRIVEWAY RAMP
- NEW Hymenosporum flavum (Native frangipani) IN TURF

#### PLANT SCHEDULE

| ID    | BOTANICAL NAME        | COMMON NAME       | HEIGHT (m) |
|-------|-----------------------|-------------------|------------|
| TREES |                       |                   |            |
| Ba-ci | Backhousia citriodora | Lemon myrtle      | 10-14m     |
| Fl-au | Flindersia australis  | Australian teak   | 20m        |
| Hy-fl | Hymenosporum flavum   | Native frangipani | 15m        |

### **DESIGN NOTES**

U.

M

**()** 

 $\geq$ 

01 TURF TO PERIPHERY OF GYM

project:St Joseph's Collegeclient:St Joseph's Collegedate24.04.2019revision:Adrawn:DA checked: MT

1:2000