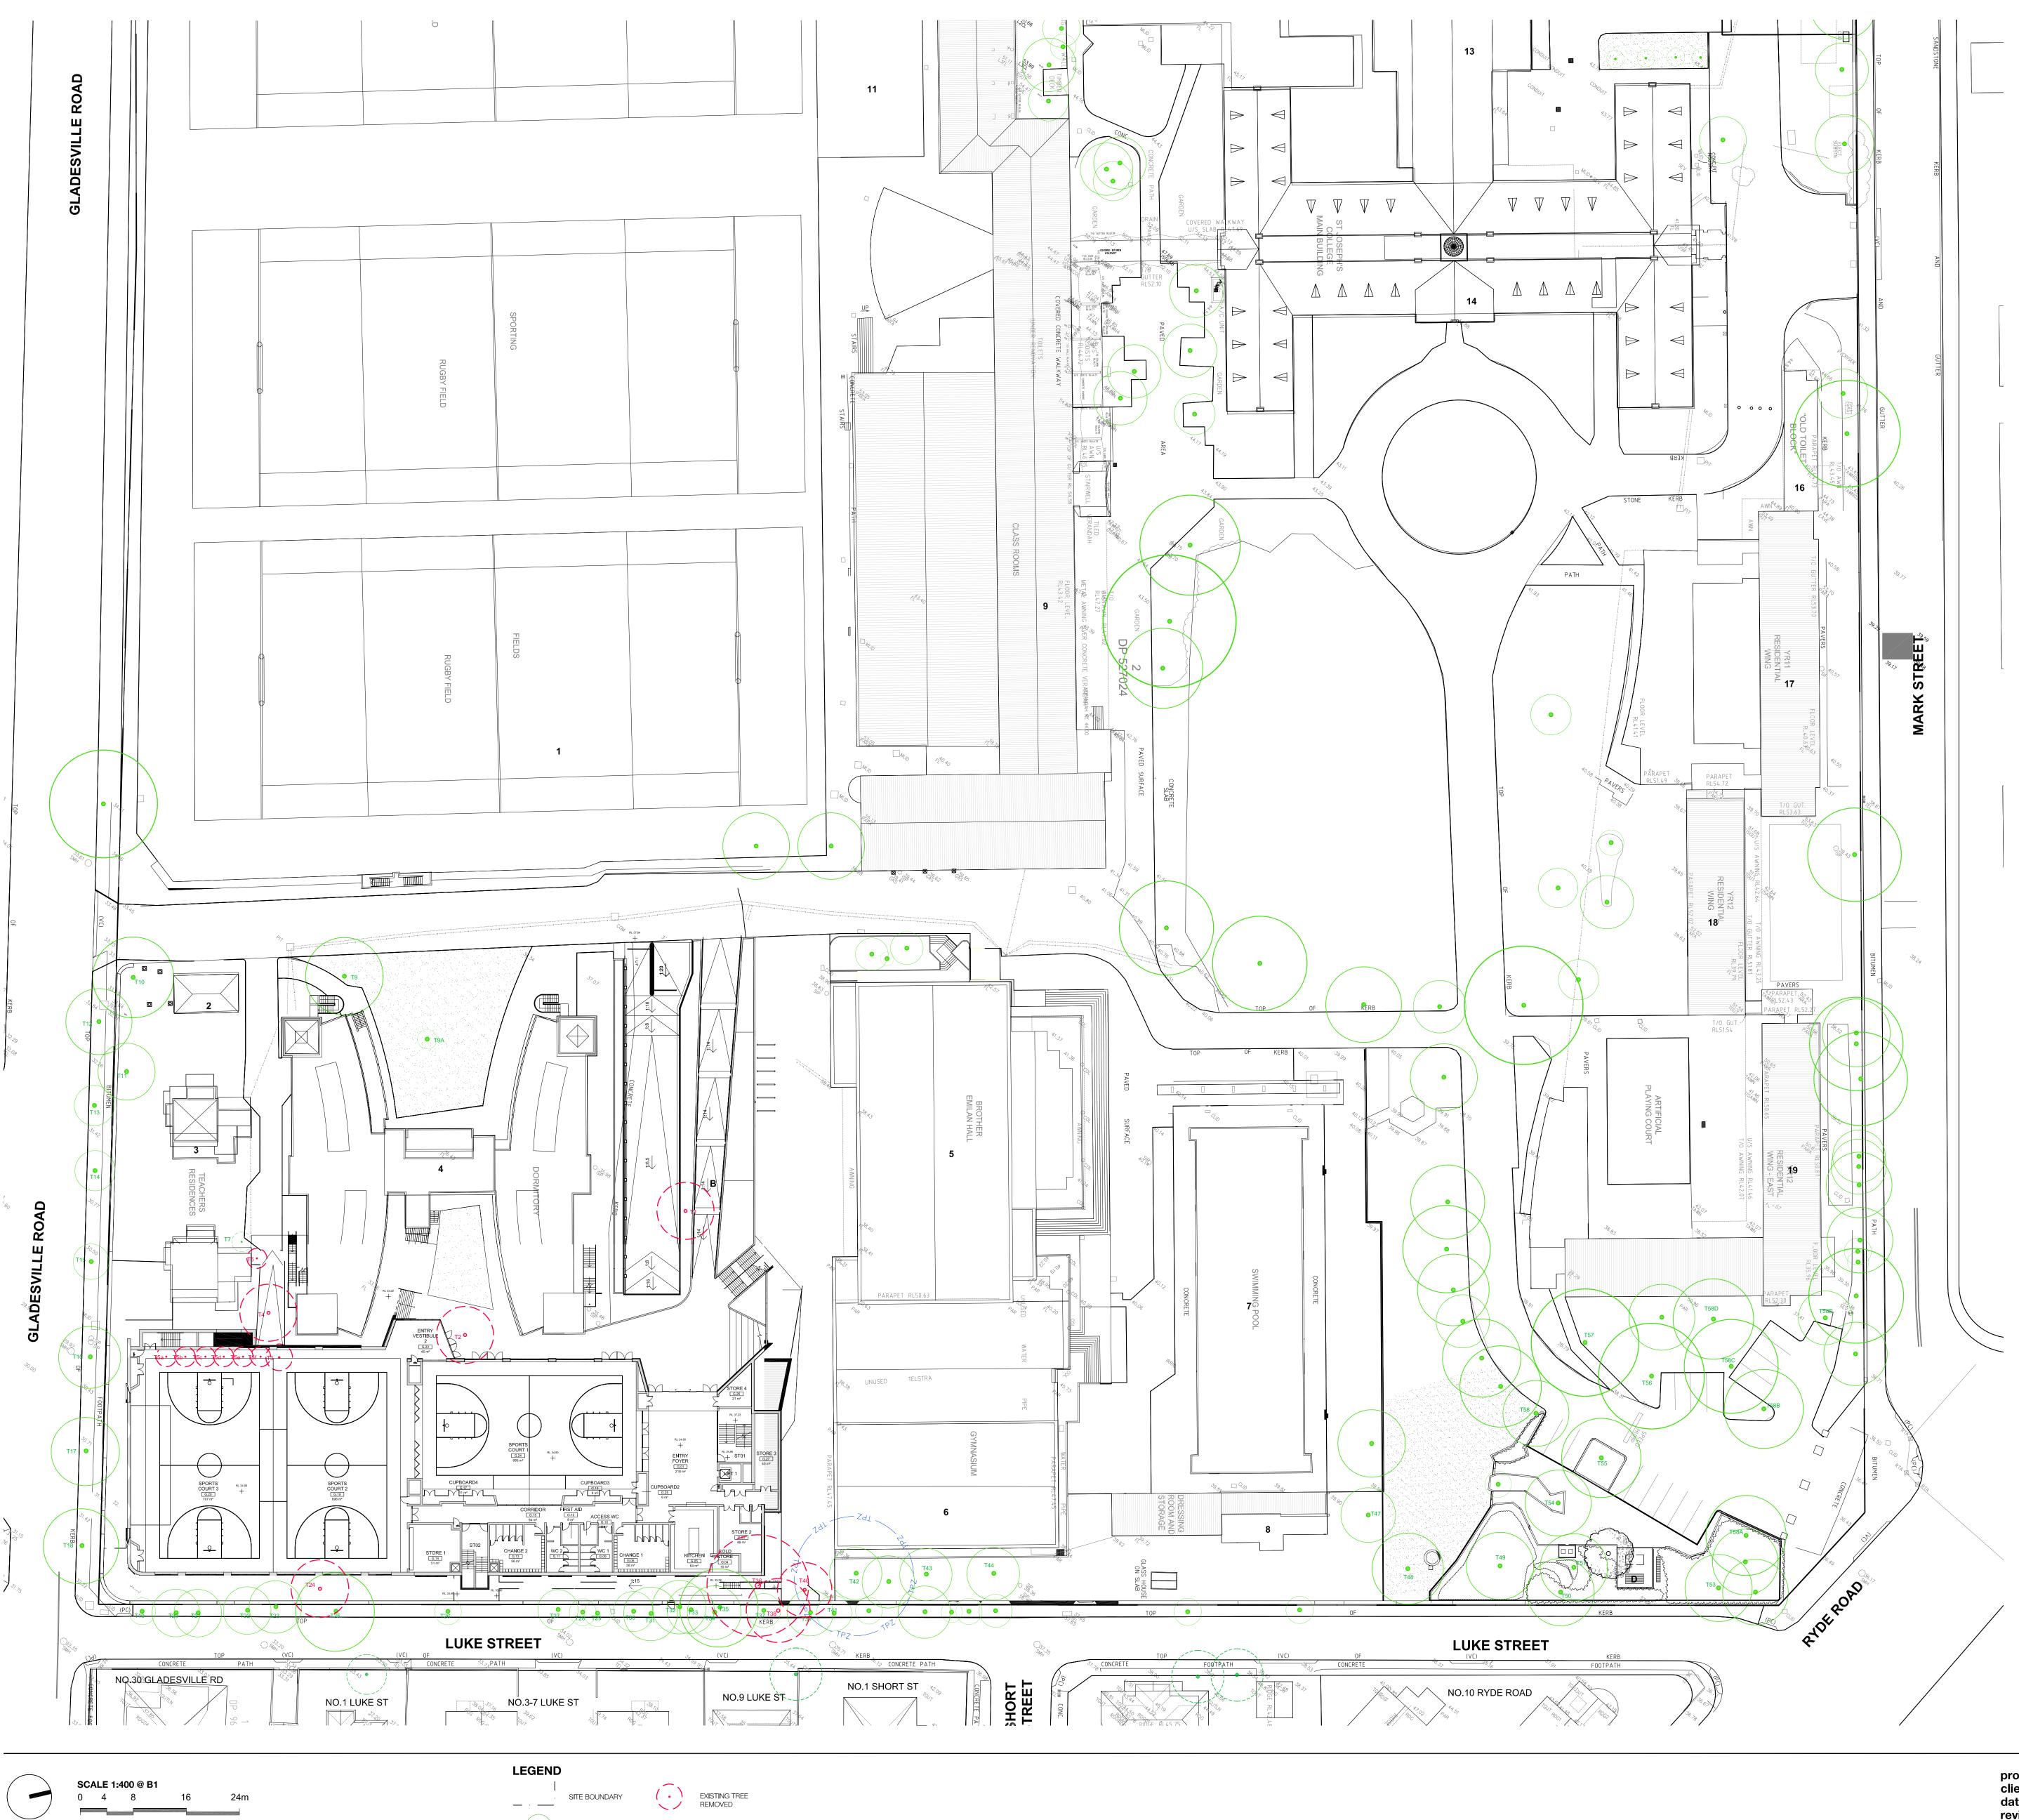

#### **EXISTING VEGETATION** SCHEDULE

EXISTING VEGETATION SCHEDULE \* Refer to Arboricultural Risk Assessment and Maintenance Report prepared by Glenyss Laws Consulting Arborist

| by Gleny     | vss Laws Consulting Arborist                    |                                        |
|--------------|-------------------------------------------------|----------------------------------------|
| ID           | BOTANICAL NAME                                  | COMMON N/                              |
| T1           | Chamaecyparis sp.                               | False cypress                          |
| T2<br>T3     | Ulmus parvifolia<br>Hymenosporum flavum         | Chinese Elm<br>Native Frangipani       |
| T4           | Robinia psuedoacacia 'Frisia'                   | Golden Robinia                         |
| T5a          | Hymenosporum flavum                             | Native Frangipani                      |
| T5b          | Hymenosporum flavum                             | Native Frangipani                      |
| T5c          | Hymenosporum flavum                             | Native Frangipani                      |
| T5d          | Hymenosporum flavum                             | Native Frangipani                      |
| T5e<br>T5f   | Hymenosporum flavum<br>Hymenosporum flavum      | Native Frangipani<br>Native Frangipani |
| T6           | Pyrus calleryana                                | Ornamental Pear                        |
| T7           | Pyrus calleryana                                | Ornamental Pear                        |
| T8           | Recently removed                                |                                        |
| T9           | Eucalyptus globulus                             | Southern Blue Gu                       |
| T9a<br>T10   | Flindersia australis                            | Australian Teak<br>Brushbox            |
| T10          | Lophostemon confertus<br>Brachychiton populneus | Kurrajong                              |
| T12          | Lophostemon confertus                           | Brushbox                               |
| T13          | Lophostemon confertus                           | Brushbox                               |
| T14          | Lophostemon confertus                           | Brushbox                               |
| T15          | Lophostemon confertus                           | Brushbox                               |
| T16<br>T17   | Lophostemon confertus<br>Lophostemon confertus  | Brushbox<br>Brushbox                   |
| T18          | Lophostemon confertus                           | Brushbox                               |
| T19          | Lophostemon confertus                           | Brushbox                               |
| T20          | Callsitemon viminalis                           | Weeping Bottlebru                      |
| T21          | Callsitemon viminalis                           | Weeping Bottlebru                      |
| T22          | Jacaranda mimosifolia                           | Jacaranda                              |
| T23<br>T24   | Camellia sassanqua                              | Camellia<br>Brushbox                   |
| T24<br>T25   | Lophostemon confertus<br>Ficus benjamina        | Weeping Fig                            |
| T26          | Camellia sassanqua                              | Camellia                               |
| T27          | Agonis flexuosa                                 | WA Weeping Myr                         |
| T28          | Syzygium sp.                                    | Lilly Pilly                            |
| T29<br>T29a  | Syzygium sp.                                    | Lilly Pilly                            |
| T30          | Syzygium sp.<br>Callsitemon viminalis           | Lilly Pilly<br>Weeping Bottlebru       |
| T31          | Callsitemon viminalis                           | Weeping Bottlebru                      |
| T32          | Hymenosporum flavum                             | Native Frangipani                      |
| T33          | Melaleuca quinquenervia                         | Broad-leaved Pape                      |
| T34          | Melaleuca quinquenervia                         | Broad-leaved Pape                      |
| T35<br>T36   | Ficus benjamina<br>Lophostemon confertus        | Weeping Fig<br>Brushbox                |
| T37          | Viburnum odoratissimum                          | Sweet Viburnum                         |
| T38          | Sapium sebiferum                                | Chinese Tallow                         |
| T39          | Sapium sebiferum                                | Chinese Tallow                         |
| T40          | Araucaria heterophylla                          | Norfolk Island Pine                    |
| T41<br>T42   | Viburnum odoratissimum<br>Lophostemon confertus | Sweet Viburnum<br>Brushbox             |
| T43          | Lophostemon confertus                           | Brushbox                               |
| T44          | Lophostemon confertus                           | Brushbox                               |
| T45          | Castanospermum australe                         | Blackbean                              |
| T46          | Taxodium distichum                              | Bald Cypress                           |
| T47<br>T48   | Lophostemon confertus                           | Brushbox<br>Brushbox                   |
| T40<br>T49   | Lophostemon confertus<br>Lophostemon confertus  | Brushbox                               |
| T50          | Lophostemon confertus                           | Brushbox                               |
| T51          | Lophostemon confertus                           | Brushbox                               |
| <i>T52</i>   | Recently removed                                |                                        |
| T53          | Lophostemon confertus                           | Brushbox                               |
| T54<br>T55   | Lophostemon confertus<br>Lophostemon confertus  | Brushbox<br>Brushbox                   |
| T56          | Lophostemon confertus                           | Brushbox                               |
| T57          | Lophostemon confertus                           | Brushbox                               |
| T58          | Lophostemon confertus                           | Brushbox                               |
| T58A         | Lophostemon confertus                           | Brushbox                               |
| T58B<br>T58C | Lophostemon confertus<br>Eucalyptus microcorys  | Brushbox<br>Tallowwood                 |
| T58D         | Liquidambar styraciflua                         | Liquidambar                            |
| T58E         | African Yellowwood                              | Afrocarpus falcatu                     |
| T59          | Phoenix canariensis                             | Canary Island date                     |
| T60          | Araucaria cunninghamii                          | Hoop pine                              |
| T61<br>T62   | Macadamia<br>Lophostemon confertus              | Macadamia tetrap<br>Brushbox           |
| T62          | Lophostemon confertus<br>Flindersia australis   | Australian Teak                        |
| T64          | Fraxinus excelsior                              | Ash                                    |
| T65          | Fraxinus excelsior                              | Ash                                    |
|              |                                                 |                                        |

Pear lue Gum eak

ttlebrush ttlebrush

g Myrtle

ttlebrush ttlebrush ipani d Paperbark d Paperbark

d Pine านm

alcatus d date palm tetraphylla

1:2000

 $\bigcirc \bigcirc /$ 

LEGEND

\_\_\_\_.

20.0 EXISTING CONTOUR × EX 18.25 EXISTING SPOT LEVEL +RL 20.0 PROPOSED SPOT LEVEL

PROPOSED GROUNDCOVERS PROPOSED SHRUBS

TURF EXISTING PAVING TO \_\_\_\_ BE RELAID