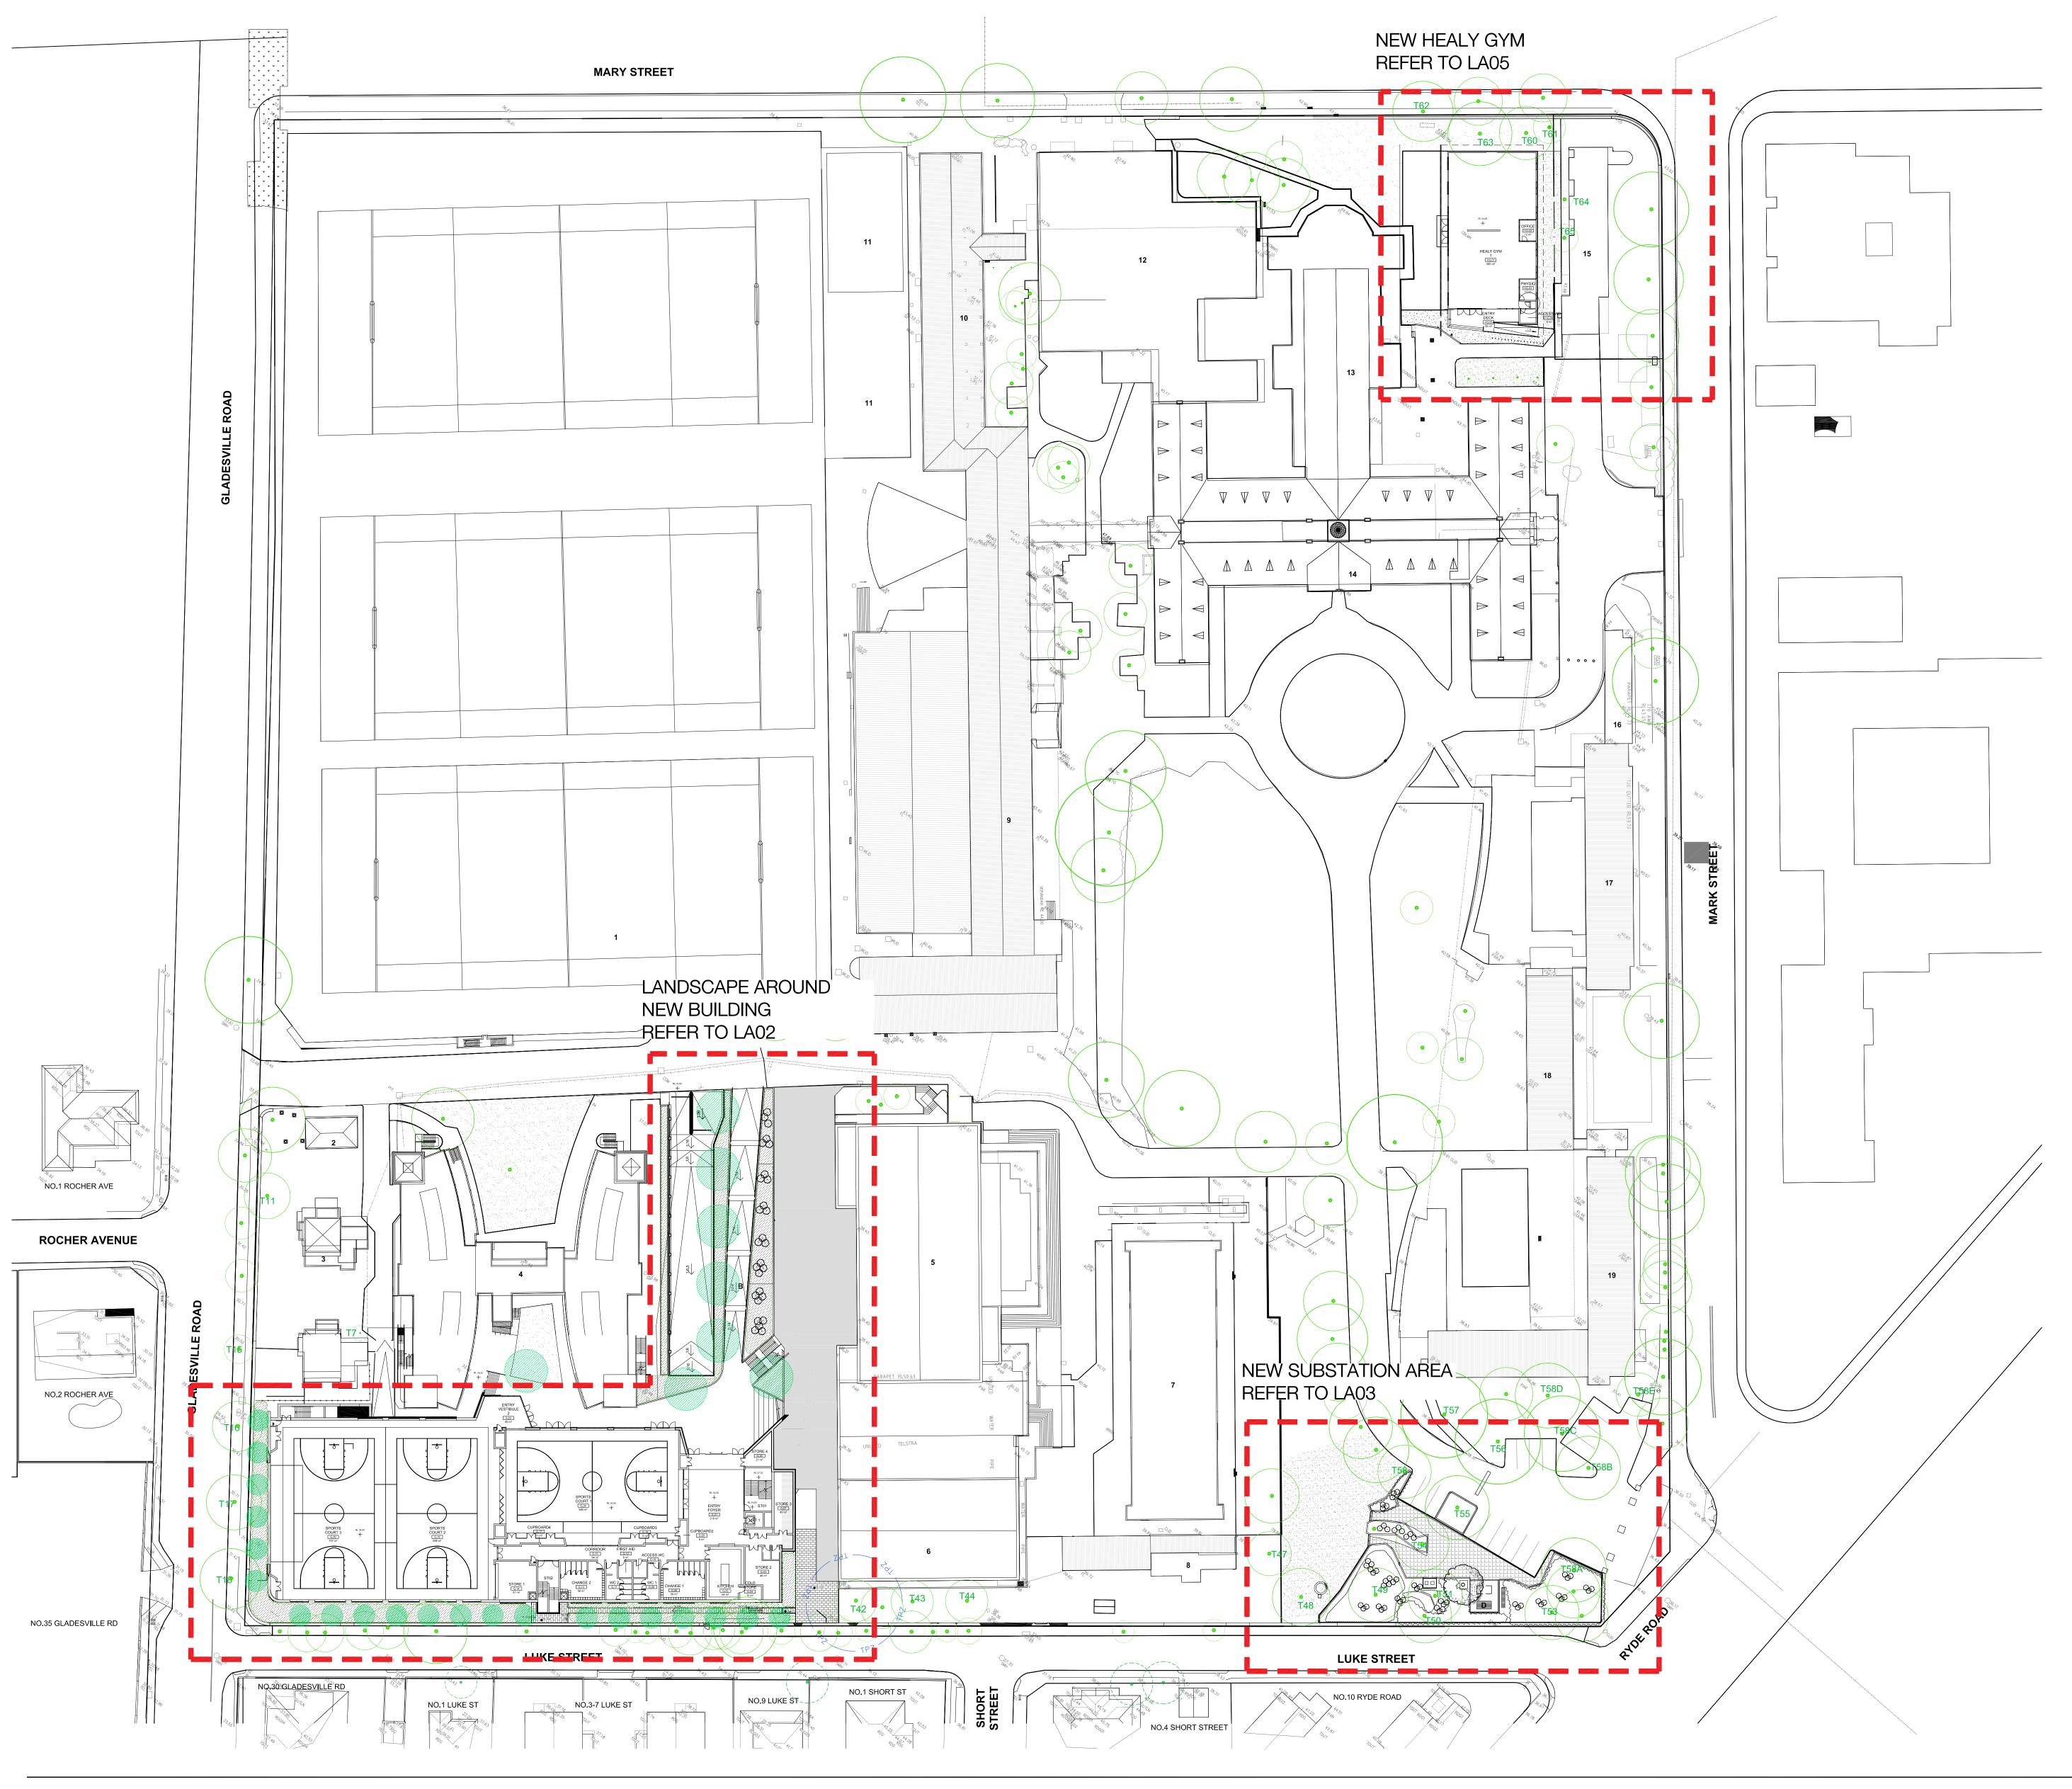

# LANDSCAPE TO NEW **SPORT HALL**

**project:** St Joseph's College client: St Joseph's College **date** 24.04.2019 **revision:** A drawn: DA checked: MT

**TaylorBrammer** TAYLOR BRAMMER LANDSCAPE ARCHITECTS PTY LTD SYDNEY STUDIO 218 Oxford Street Woollahra, NSW, 2025 E sydney@taylorbrammer.com.au T 61 2 9387 8855 Copyright of Taylor Brammer Landscape Architects Pty Ltd. ABN 61 098 724 988

1:2000

 $\bigcirc \bigcirc /$ 

LEGEND

\_\_\_\_.

20.0 EXISTING CONTOUR × EX 18.25 EXISTING SPOT LEVEL +RL 20.0 PROPOSED SPOT LEVEL

PROPOSED GROUNDCOVERS PROPOSED SHRUBS

TURF EXISTING PAVING TO \_\_\_\_ BE RELAID

### **DESIGN NOTES**

- 01 EXISTING SANDSTONE WALL RETAINED
- 62 EXISTING TREES RETAINED
- PROPOSED REPLACEMENT TREES TO LANDSCAPE BUFFER ZONE 21 x Backhousia citriodora (Lemon myrtle)
- 04 PERMEABLE PAVING TO EGRESS PATHWAY
- LOW- LEVEL PLANTING VIEWED FROM MAINTENANCE AND SPORTS COURTS 2 AND 3 05
- PROPOSED REPLACEMENT TREES 7 x Flindersia australis 06
- 07 TEXTURAL PLANTING UNDER ALONG PEDESTRIAN WALK
- ASPHALT AND PAVING FOR VEHICLES AND PEDESTRIANS
- LOW SHRUBS TO SCREEN DRIVEWAY RAMP
- NEW Hymenosporum flavum (Native frangipani) IN TURF

#### PLANT SCHEDULE

| ID    | BOTANICAL NAME        | COMMON NAME       | HEIGHT (m) |
|-------|-----------------------|-------------------|------------|
| TREES |                       |                   |            |
| Ba-ci | Backhousia citriodora | Lemon myrtle      | 10-14m     |
| Fl-au | Flindersia australis  | Australian teak   | 20m        |
| Hy-fl | Hymenosporum flavum   | Native frangipani | 15m        |