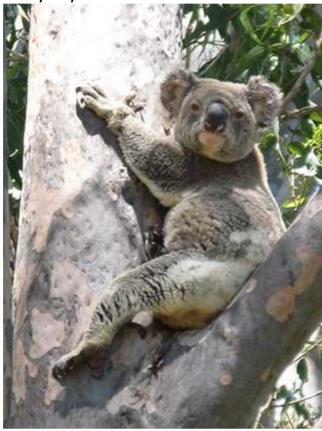

Chris Tomson. SKM Ecologist

Update of Koala existence at Pine Tree Rd Broadwater. These photo, s have date info in their file.

Kind Regards Geoff Whitehouse.

PH

Tree on left is where pics are taken.

16/07/2008

11/11/2009

20/01/2010

29/09/2010

25/12/2011

22/01/2012

16/10/2012

03/02/2013