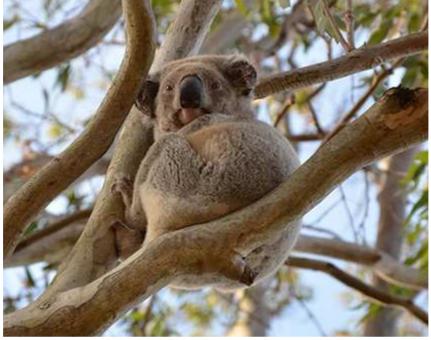

Chris Tomson. SKM Ecologist

Update of Koala existence at Pine Tree Rd Broadwater. These photo, s have date info in their file.

Kind Regards Geoff Whitehouse.

PH

Tree on left is where pics are taken.

16/07/2008