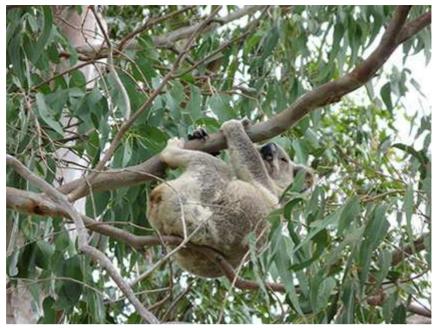

Chris Tomson. SKM Ecologist

Update of Koala existence at Pine Tree Rd Broadwater. These photo, s have date info in their file.

Kind Regards Geoff Whitehouse.

PH

Tree on left is where pics are taken.

16/07/2008