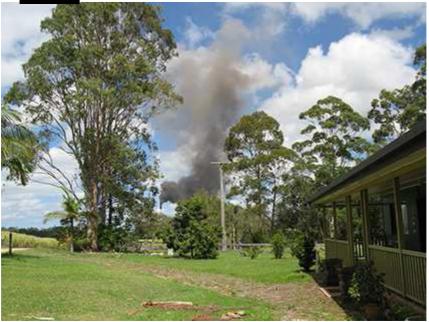

Chris Tomson. SKM Ecologist

Update of Koala existence at Pine Tree Rd Broadwater. These photo, s have date info in their file.

Kind Regards Geoff Whitehouse.

PH

Tree on left is where pics are taken.

16/07/2008