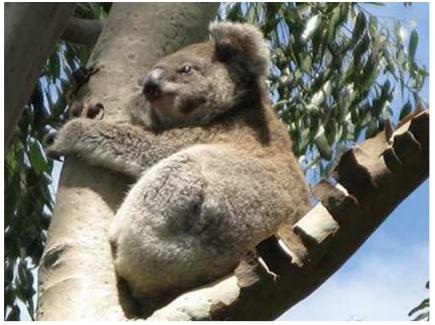

Chris Tomson. SKM Ecologist

Update of Koala existence at Pine Tree Rd Broadwater. These photo, s have date info in their file.

Kind Regards Geoff Whitehouse.

PH

Tree on left is where pics are taken.

16/07/2008

11/11/2009

20/01/2010

29/09/2010

25/12/2011

22/01/2012

16/10/2012

03/02/2013