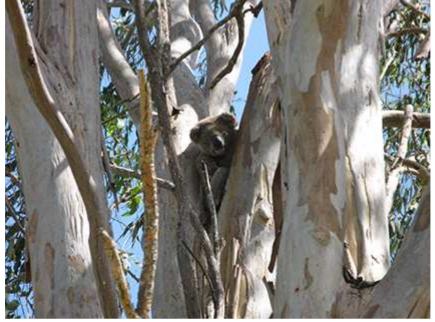

Chris Tomson. SKM Ecologist

Update of Koala existence at Pine Tree Rd Broadwater. These photo, s have date info in their file.

Kind Regards Geoff Whitehouse.

PH

Tree on left is where pics are taken.

16/07/2008

11/11/2009

20/01/2010

29/09/2010

25/12/2011

22/01/2012

16/10/2012

03/02/2013