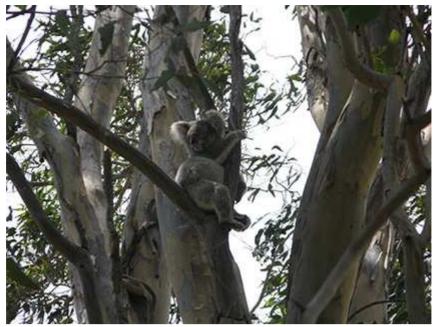

Chris Tomson. SKM Ecologist

Update of Koala existence at Pine Tree Rd Broadwater. These photo, s have date info in their file.

Kind Regards Geoff Whitehouse.

PH

Tree on left is where pics are taken.

16/07/2008