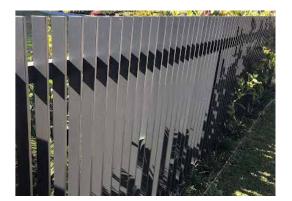

#### FENCING PLAN

#### **MATERIALS**

FENCE TYPE 1 -1200MM CHILD SPACE FENCE IN ACCORDANCE WITH THE 'EVERYONE CAN PLAY GUIDELINES'

1200MM CHILD SPACE GATE

FENCE TYPE 2A-1500MM ALUMINUM BOUNDARY/ SECURITY FENCING. TO BE INSTALLED ON THE BOUNDARY LINE

FENCE TYPE 2B-1200MM ALUMINUM BOUNDARY/ SECURITY FENCING.

#### NOTE:

FOR PRIVATE COURTYARD FENCES REFER TO ARCHITECT'S DRAWINGS.