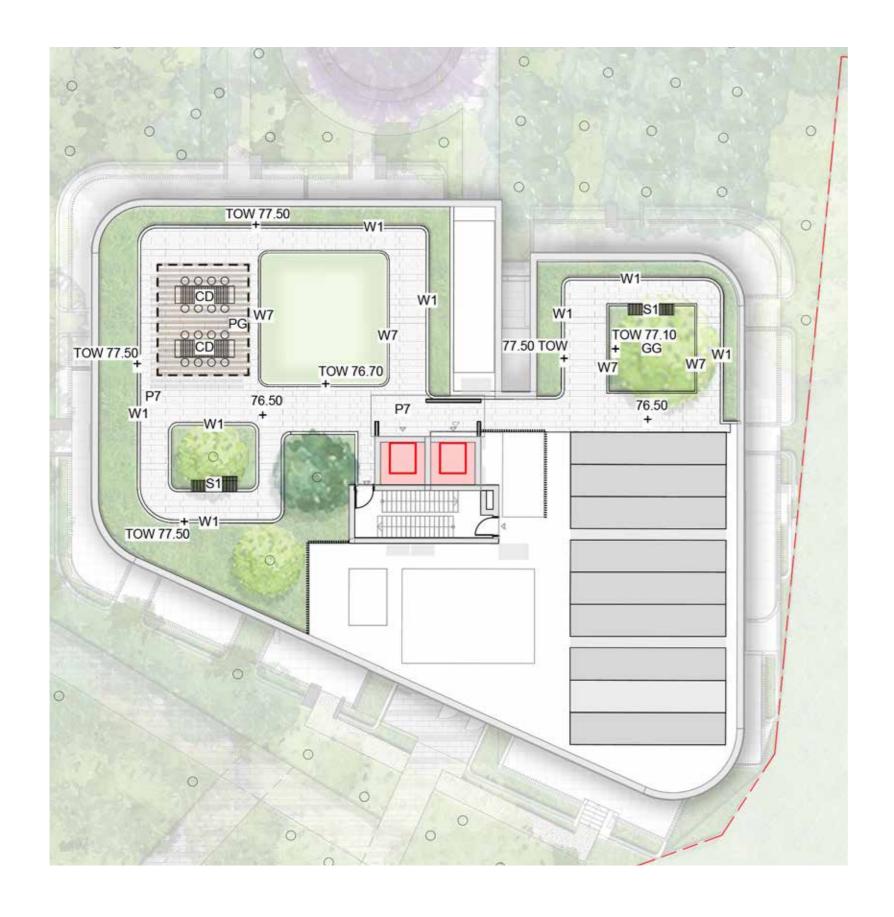

#### SITE 1A - SOUTH ROOFTOP

KEY

W1 1m High Concrete Wall

W7 450mm High Concrete wall

PG Pergola

Dining Table CD

**S**1 Timber Seat

Communal Productive food Garden

Trees refer to tree schedule to species