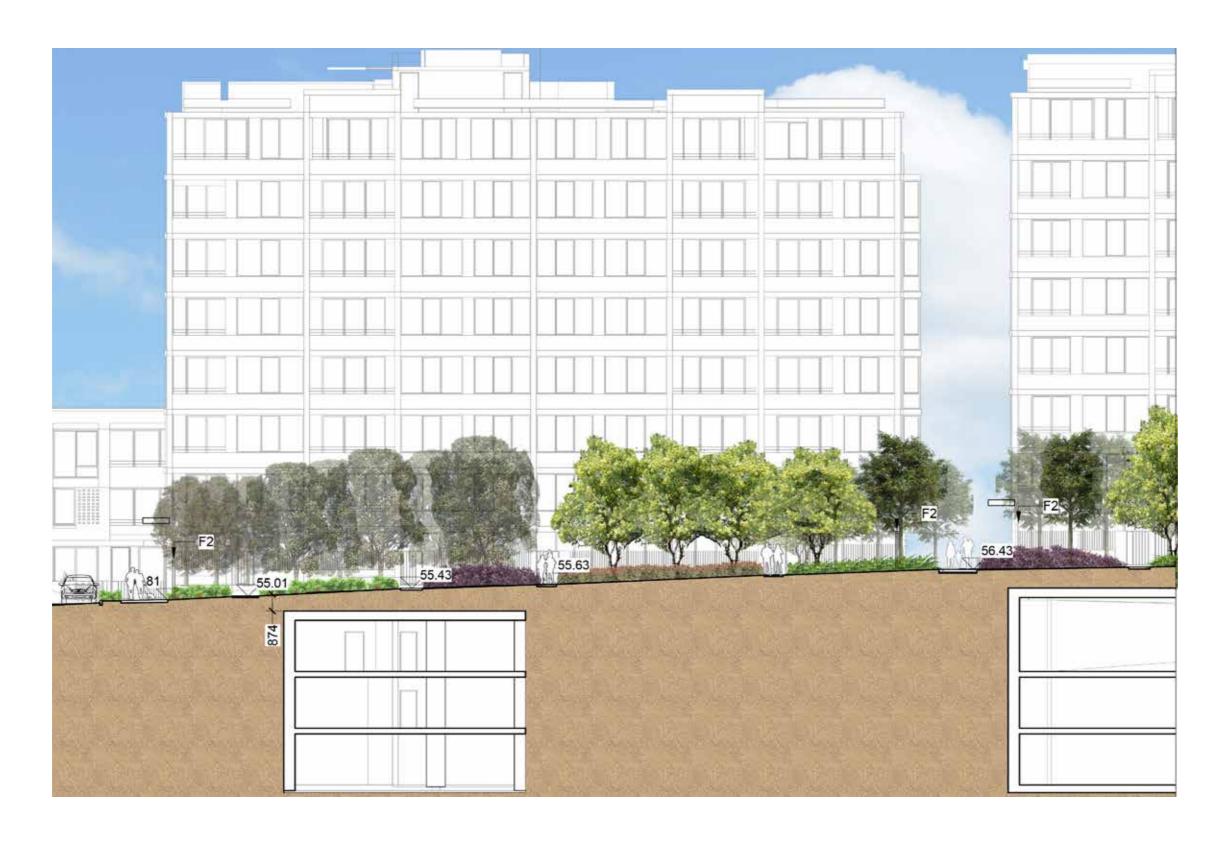

KET PARK CROSS SECTION M



### LOBBY GARDEN

**KEY PLAN** 



KEY

---- Site Boundary

Concrete unit paving type 1

Aluminum Security Fence Refer to Fencing plan

Planting

Trees refer to tree schedule to species





### GARDEN LOBBY CROSS SECTION N



#### SITE 2A WEST

KEY PLAN



KEY

Site Boundary

Baseme

Pla Concrete unit paving type 1

P3

Soil Bonded Gravel

<u>F2</u> Aluminum Security Fence Refer to Fencing plan

Planting



Trees refer to tree schedule to species





### GARDEN LOBBY CROSS SECTION O



#### SITE 2A CENTRAL

**KEY PLAN** 



KEY

---- Site Boundary

Baseme

Pla Concrete unit paving type 1

P3 Soil Bonded Gravel

<u>F2</u> Aluminum Security Fence Refer to Fencing plan

100

Planting

Trees refer to tree schedule to species





### GARDEN LOBBY CROSS SECTION P





### TREE PALETTE

| CODE     | BOTANICAL NAME          | COMMON NAME            | MATURE<br>HEIGHT | MATURE<br>SPREAD | POT SIZE   | DENSITY  |
|----------|-------------------------|------------------------|------------------|------------------|------------|----------|
| TREES    |                         |                        |                  |                  |            |          |
| Af       | Angophora floribunda    | rough-barked apple     | 30m              | 10m              | 200 - 400L | As shown |
| Am       | Acmena smithii          | Lily Pily              | 12m              | 6m               | 200L       | As shown |
| As       | Acacia Species          | -                      | 4m               | 2.5m             | 100L       | As shown |
| Вс       | Backhousi