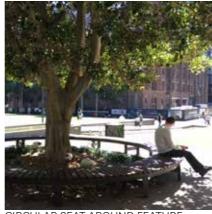

GANITE SPOON DRAIN

CIRCULAR SEAT AROUND FEATURE TREES

BCC HUB SEAT WITH BACK AND ARM REST

CUSTOM SEATING ON WALLS

SATIN BLACK WITH SLATS.

**BOLLARDS AND DRINKING FOUNTAINS** 

LIGHTING: IGUZZINI - MULTI-WOODY