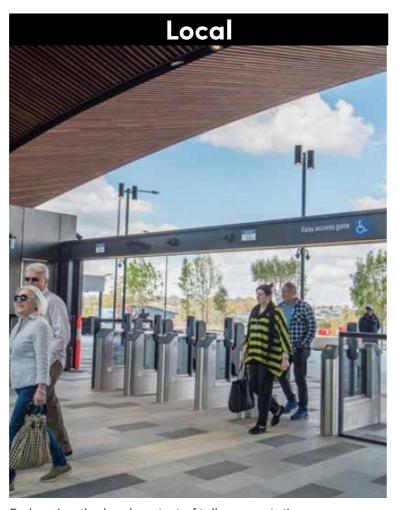

#### SITE LOCATION

- The site is directly adjacent to the Tallawong Metro Station.
- Bounded by Schofields Road and Cudgegong Road, the site is well connected by cycle, vehicular and pedestrian transport methods to the immediate developments, including 'The Ponds.'

#### **TRANSPORT**

The most significant transport anchor for the region is Tallawong Metro Station. Only recently opened in mid 2019, the station services Schofields, The Ponds and Marsden Park. It will also service the proposed development area to the north.