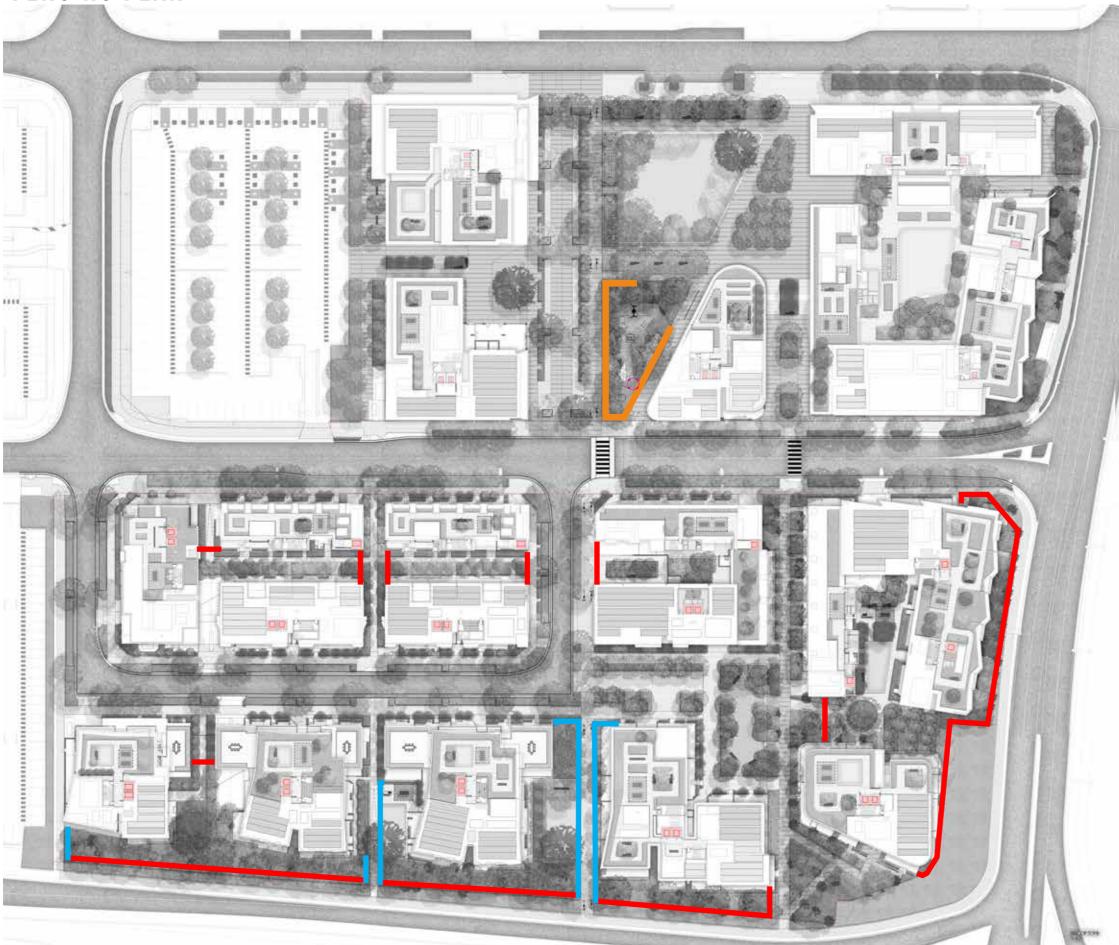

- FOR ROOTOP PLANTING PALETTES REFER TO PAGE 116



## PAVING MATERIAL PALETTE | PUBLIC BCC ASSET



#### **MATERIALS**



CONCRETE PAVING - COMBINATION
OF INSITU WITH FEATURE UNIT PAVER
BANDS



BLACKTOWN CITY COUNCIL CONCRETE UNIT PAVERS AS PER BCC ENGINEERING GUIDE FOR DEVELOPMENT



CONCRETE PAVING AS PER BCC ENGINEERING GUIDE FOR DEVELOPMENT





ENGINEERING GUIDE FOR DEVELOPMENT

RIASE PREDSTRIAN THESHOLD



AT GRADE PEDESTRIAN CROSSING



PLANTING/ TREE PLANTING . REFER TO STREETSCAPER PLANTS FOR TREE SPECIES AND INDICATIVE PLANTING PALLETTE

### PAVING MATERIAL PALETTE | PRIVATE GROUND LEVELS



#### **MATERIALS**



CONCRETE PAVING - COMBINATION OF INSITU WITH FEATURE UNIT PAVER



CONCRETE PAVING



90X90X90 COBBLE SETTS







300MM THICK ANL SOFTFALL MULCH

#### FENCING PLAN



#### **MATERIALS**



FENCE TYPE 1 -1200MM CHILD SPACE FENCE IN ACCORDANCE WITH THE 'EVERYONE CAN PLAY GUIDELINES'

1200MM CHILD SPACE GATE



FENCE TYPE 2A-1500MM ALUMINUM BOUNDARY/ SECURITY FENCING. TO BE INSTALLED ON THE BOUNDARY LINE



FENCE TYPE 2B-1200MM ALUMINUM BOUNDARY/ SECURITY FENCING.

#### NOTE:

FOR PRIVATE COURTYARD FENCES REFER TO ARCHITECT'S DRAWINGS.

## FURNITURE AND URBAN ELEMENTS | GROUND LEVELS

#### **STRATEGY**

#### **FURNITURE AND FIXTURES**

All furniture and fixtures for the site will be

- Durable and functional.
- Able to facilitate social and communal activities.
- Adaptable to the needs of the community, including being childsafe.







GANITE SPOON DRAIN



CIRCULAR SEAT AROUND FEATURE TREES



BCC HUB SEAT WITH BACK AND ARM REST



CUSTOM SEATING ON WA