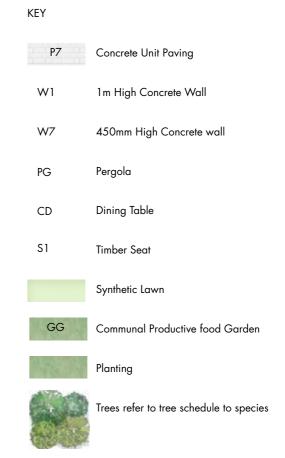

#### SITE 1A - SOUTH ROOFTOP

KEY

W1 1m High Concrete Wall

W7 450mm High Concrete wall

PG Pergola

Dining Table CD

**S**1 Timber Seat

Communal Productive food Garden