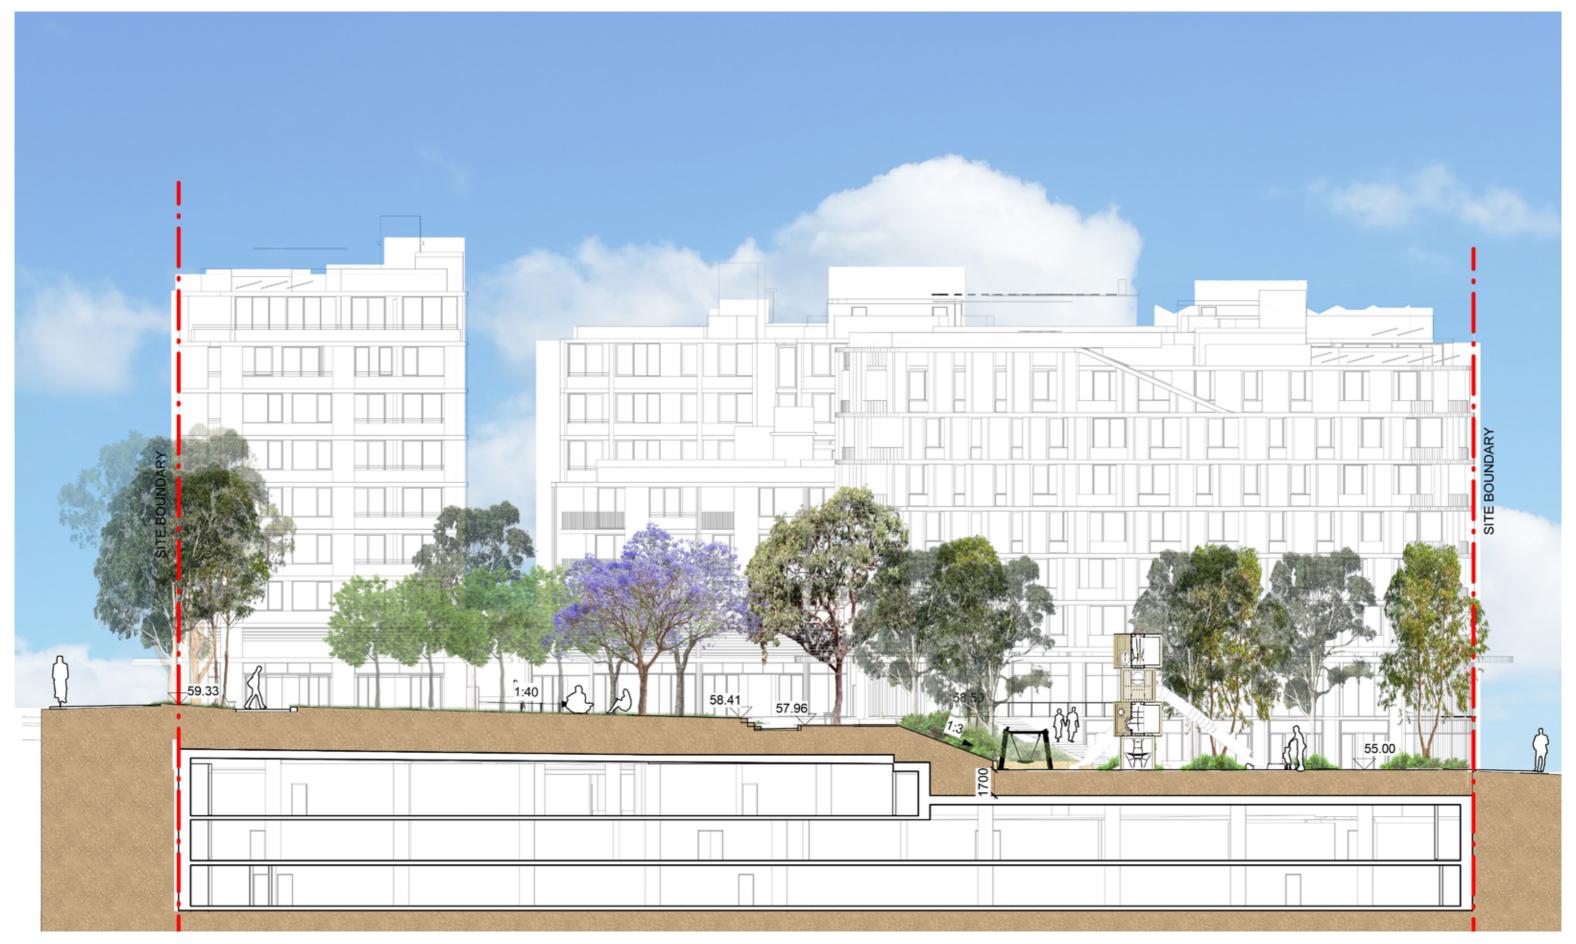

URTYARD (WESTERN PLAZA)

• Retail courtyard shifted to improve the connectivity with the park

#### **CUL DE SAC PLAZA (COMMUNAL GARDEN)**

 Vehicle access has been removed and increased planting and user amenity and reduces the heat Island effect

#### PRECINCT ENTRY (SCHOFIELD ROAD ENTRY)

An additional pathway has been added to improve the North/South connectivity

#### **STREETS**

- The street between Themed and Conferta has been turned into a private road which has allowed the increase in planting and trees.
- The Street trees on Conferta have been moved into the verge planting

#### **COMMUNAL OPENS SPACE**

• Increase in communal open space on rooftops

# GROUND LEVEL



## STAGE ONE









TALLAWONG | LANDSCAPE DA REPORT

### STAGE 1 | SITE PLAN





### STAGE 1 SITE SECTION A



### ANALYSIS | KEY SPACES



### THE GREEN

KEY PLAN



KEY

----- Site Boundary

Basemen

1 Planted Bosque with flexible seating

(2) WSUD

P1b Concrete unit paving

P3 Soil Bonded Gravel

KE 300mm(W) 150mm(H) Concrete Kerb edge

KR Grassed Kerb Ramp

W2 200mm Concrete wall

ST Stairs

HR Handrails

S1 BCC HUB seat with back & arm Rest

Lawr

Planting

Trees refer to tree schedule to species





BCC Hub Seating with back and arm rest

SCALE: 1:200@A3

TALLAWONG I LANDSCAPE DA REPORT







### **PLAY SPACE**

KEY PLAN



KEY

----- Site Boundary

---- Basemer

P1b Concrete unit paving

P5 300mm thick ANL Softfall mulch

P6 Rosehill TVP softfall

W4 Sandstone log wall

SF Stairs

HR Handrails

\$1 Timber Bench on wall

QC COR10460 - Kompan Quad Cube

IS KPL123 Kompan wheelchair Carousel