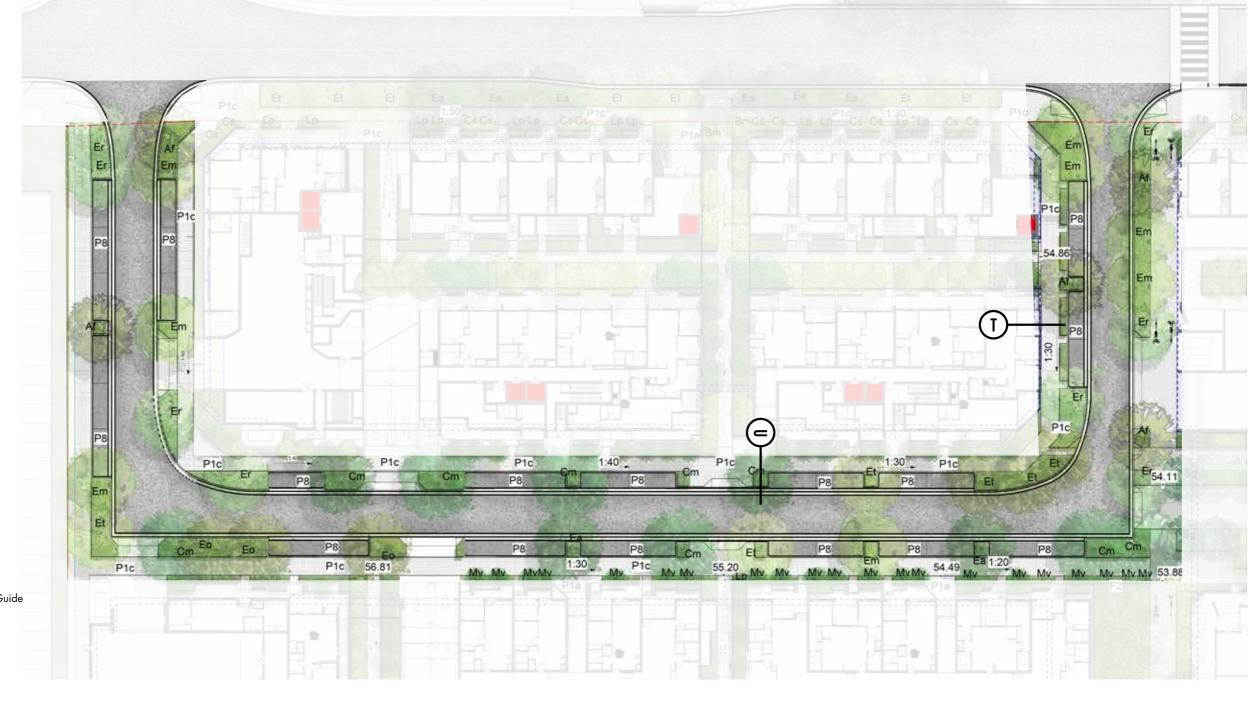

#### PRIVATE STREET

#### KEY PLAN

90x90x90 Granite Cobble Setts

Planting

Trees refer to tree schedule to species

#### PRIVATE STREET DETAIL PLAN NORTH

**KEY PLAN** 

---- Site Boundary

---- Basement

P1b Concrete unit paving type 2

90x90x90 Granite Cobble Setts

Spoon drain

Bollards