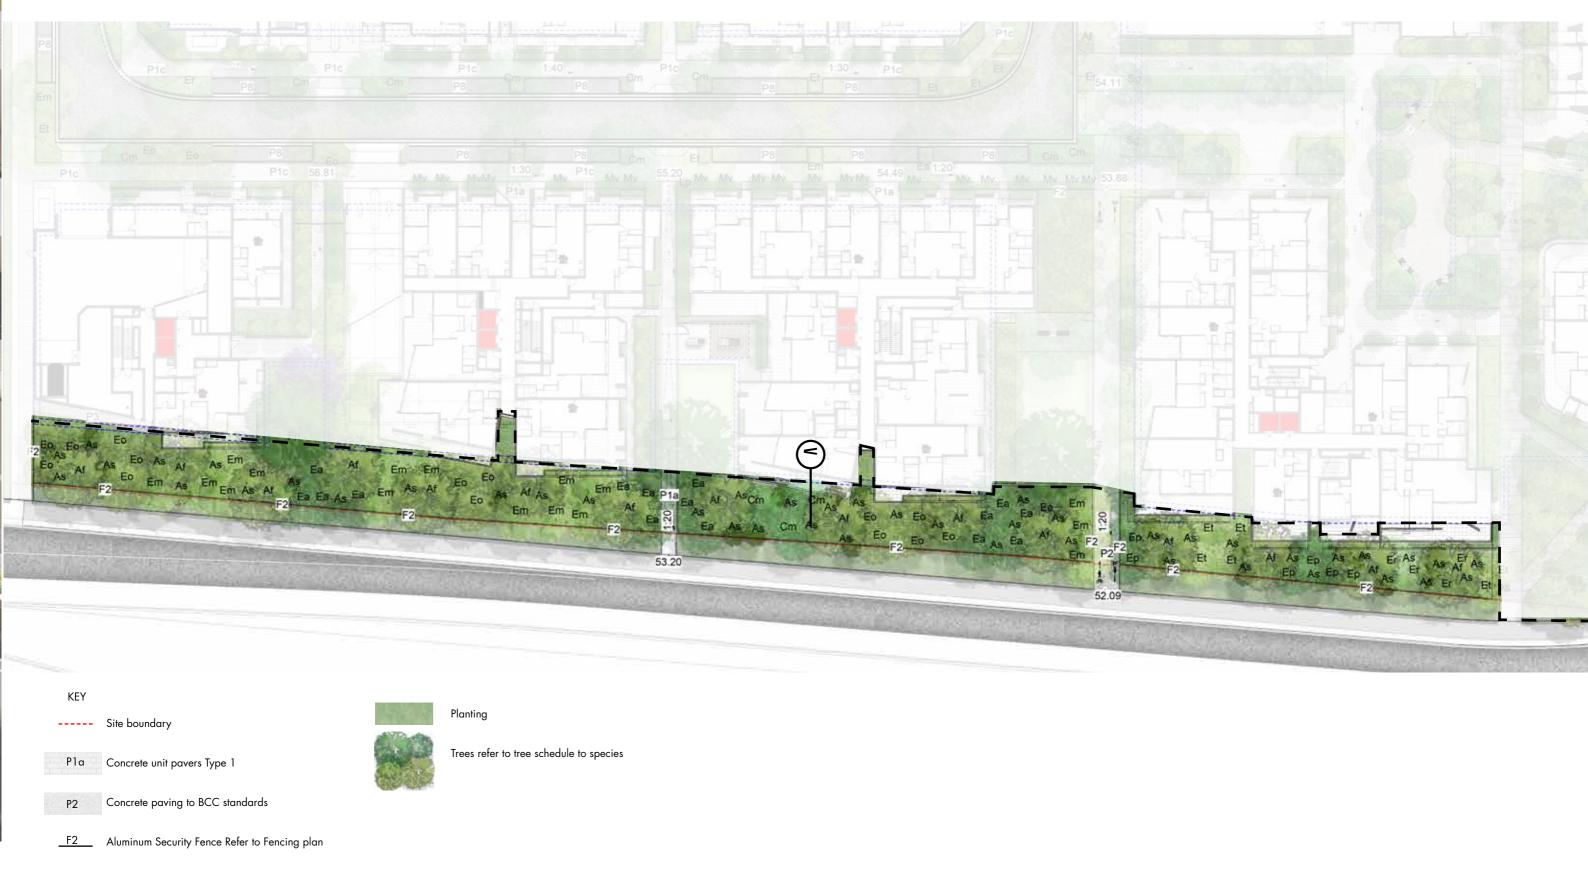

## CUDGENGONG ROAD INTERFACE

KEY

---- Site Bounda

W1 150mm Concrete wall

<u>F2</u> Aluminum Security Fence Refer to Fencing plan

4

Planting

Trees refer to tree schedule to species

SCALE: 1:200@A3

TALLAWONG I LANDSCAPE DA REPORT

PREPARED BY TURF DESIGN STUDIO

ISSUE H NOVEMBER 2020