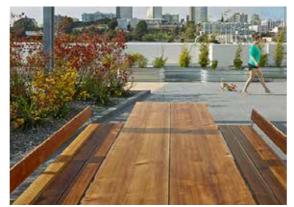

#### **FURNITURE, FIXTURES & STRUCTURES**

TIMBER SEATING (OR SIMILAR)

TIMBER BENCH SEATING WITH BACKREST

TIMBER PERGOLA

COMMUNAL TABLE

COMMUNAL DINING AREA