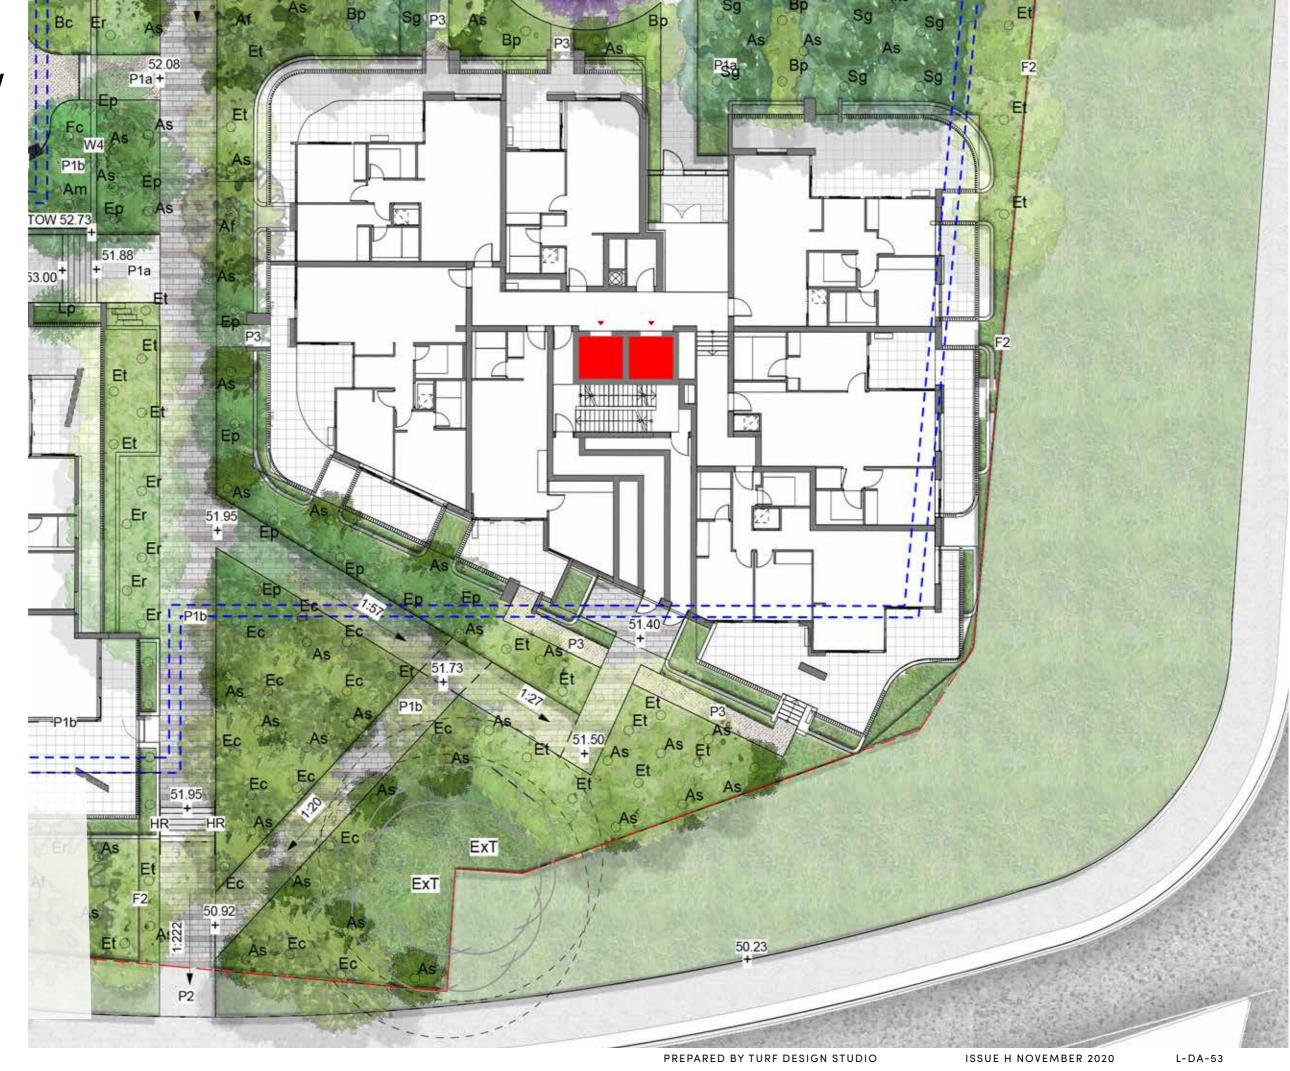

#### SCHOFIELD RD ENTRY

KEY PLAN

KEY

Property Boundary

P1b Concrete unit paving type 2

P2 Concrete paving to BCC standards

P3 Soil Bonded Gravel

F2 Aluminum Security Fence Refer to Fencing plan

SF Sta

HR Handrails

Planting