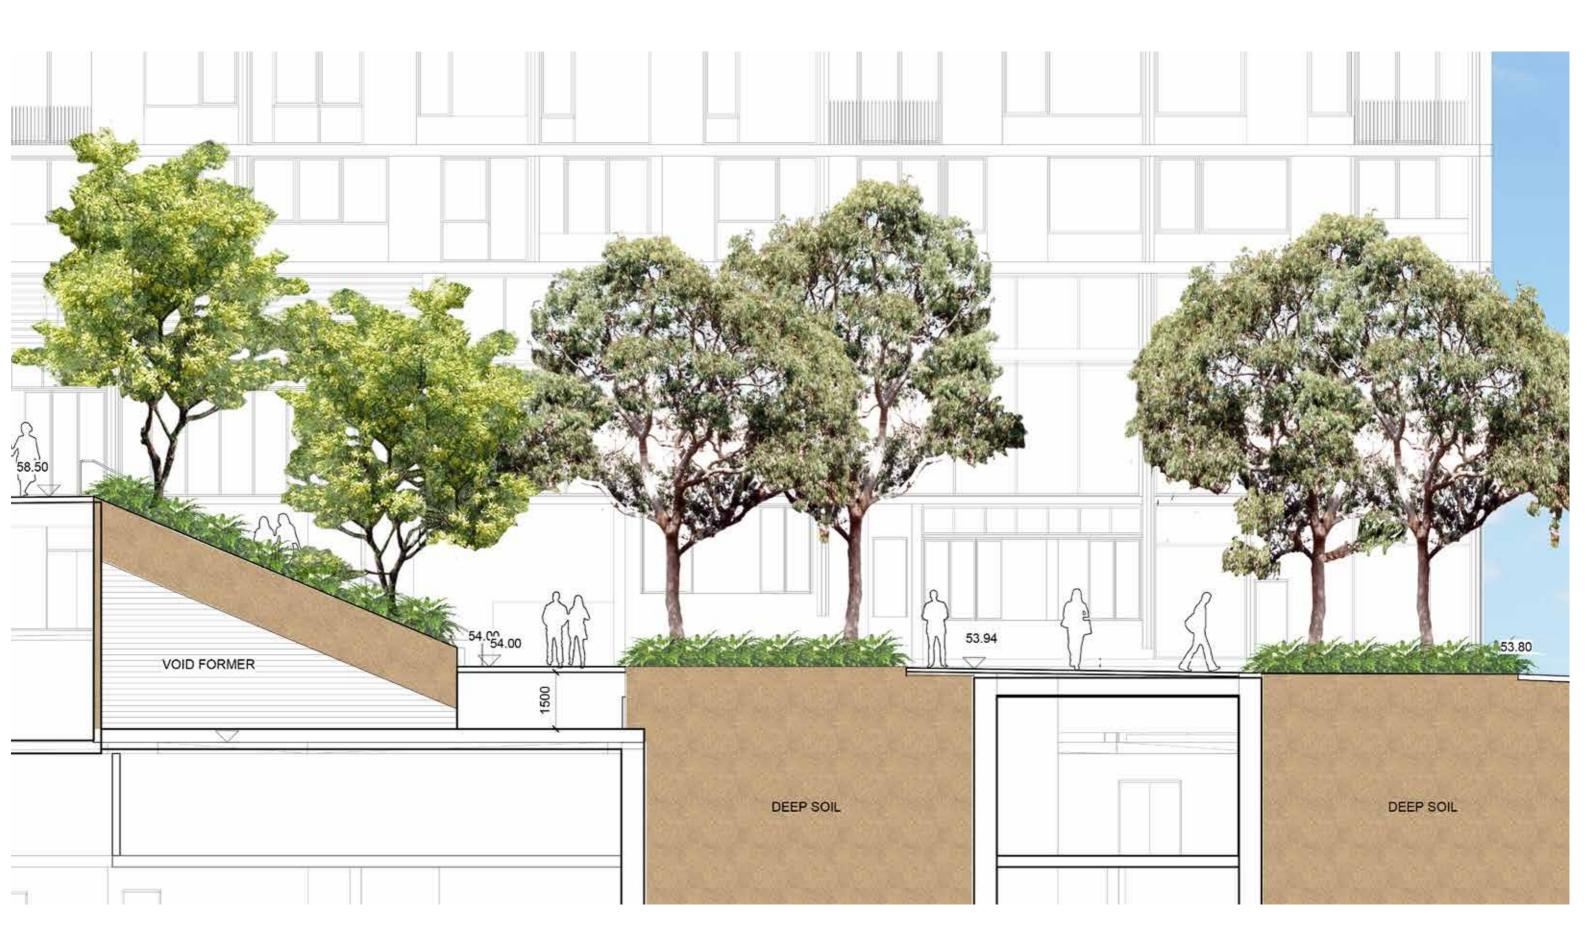

----- Site Boundary

---- Basemer

P1b Concrete unit paving

P5 300mm thick ANL Softfall mulch

P6 Rosehill TVP softfall

W4 Sandstone log wall

SF Stairs

HR Handrails

\$1 Timber Bench on wall

QC COR10460 - Kompan Quad Cube

IS KPL123 Kompan wheelchair Carousel

BS NRO906-1102 - BIRDS NEST SWING Ø120

PB Play Sandstone boulders Max height 600mm width 600-1500mm

PL Play logs Max height 600mm

CN Climbing Rope Net up the slope

• F1 • 1.2m high Child Safe Fence

Lav

Lawn

Planting

Trees refer to tree schedule to species



SCALE: 1:200@A3



### PLAYGROUND LONG SECTION SECTION B



### PLAYGROUND CROSS SECTION C





TALLAWONG | LANDSCAPE DA REPORT | L-DA-26



TALLAWONG I LANDSCAPE DA REPORT

### LOWER PLAZA







TALLAWONG | LANDSCAPE DA REPORT | L-DA-28

### LOWER PLAZA SECTION D





### **WESTERN PLAZA**

KEY PLAN



KEY

Site Boundary

Concrete unit paving

Soil Binded Gravel

Concrete wall

HR Handrails

**S**1 Timber Bench seat

TG Tree Grate

Bollards

Lawn



Trees refer to tree schedule to species



TALLAWONG | LANDSCAPE DA REPORT



### WESTERN PLAZA SECTION E







TALLAWONG I LANDSCAPE DA REPORT

### THEMEDA AVENUE ENTRY PLAZA

KEY PLAN



KEY

Site Boundary

P1b Concrete unit paving

300mm Architectural wall to architect specification W8

Handrails







### THEMEDA ENTRY PLAZA SECTION F



### VIEWS



#### MARKET PLAZA

KEY PLAN









#### HANGING GARDENS SECTION G





| CODE   | BOTANICAL NAME          | COMMON NAME          | POT SIZE | DENSITY |  |  |  |
|--------|-------------------------|----------------------|----------|---------|--|--|--|