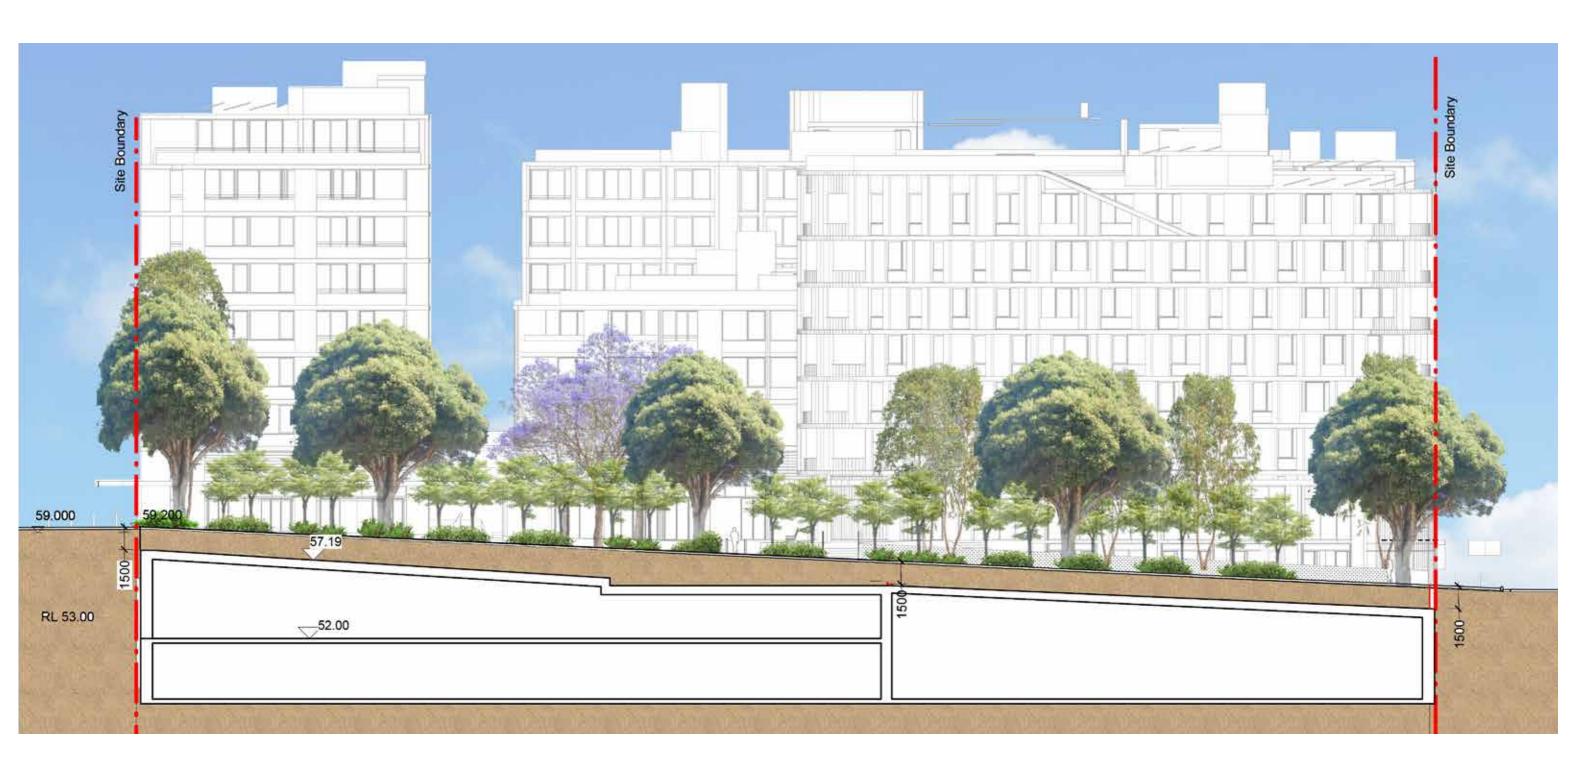

UNTAINS** 



LIGHTING: IGUZZINI - MULTI-WOODY



TREE UP-LIGHTING

## STREETSCAPE AND INTERFACE



#### PRIVATE STREET

#### KEY PLAN







90x90x90 Granite Cobble Setts

Planting

Trees refer to tree schedule to species









#### PRIVATE STREET DETAIL PLAN NORTH

**KEY PLAN** 



---- Site Boundary

---- Basement

P1b Concrete unit paving type 2

90x90x90 Granite Cobble Setts

Spoon drain

Bollards



Trees refer to tree schedule to species





#### PRIVATE STREET PLAN SOUTH

**KEY PLAN** 



KEY
---- Site Boundary

----- Basement

P1b Concrete unit paving type 2

P5 90x90x90 Granite Cobble Setts

SD Spoon drain

B1 Bollard

Planting

Trees refer to tree schedule to species





## PRIVATE STREET CROSS SECTION R



TALLAWONG | LANDSCAPE DA REPORT

## PRIVATE STREET LONG SECTION I



## VIEW



TALLAWONG | LANDSCAPE DA REPORT | L-DA-80

## CONFERTA AVENUE DETAIL PLAN





## CONFERTA AVENUE SITE SECTION S



## VIEW



## LOCAL STREET



KEY
----- Site Boundary

P1c Concrete unit pavers as per BCC Engineering Guide

P8 Ashphalt as per BCC Engineering Guidelines

Trees refer to tree schedule to species

## LOCAL STREET SECTION T



## VIEW



TALLAWONG | LANDSCAPE DA REPORT | L-DA-86

## LOCAL STREET SECTION U



TALLAWONG | LANDSCAPE DA REPORT

## VIEW



TALLAWONG | LANDSCAPE DA REPORT | L-DA-88

#### SCHOFIELD ROAD INTERFACE



## SCHOFIELD ROAD INTERFACE SECTION V



## CUDGENGONG ROAD INTERFACE



KEY

---- Site Bounda

W1 150mm Concrete wall

<u>F2</u> Aluminum Security Fence Refer to Fencing plan

4

Planting



Trees refer to tree schedule to species



SCALE: