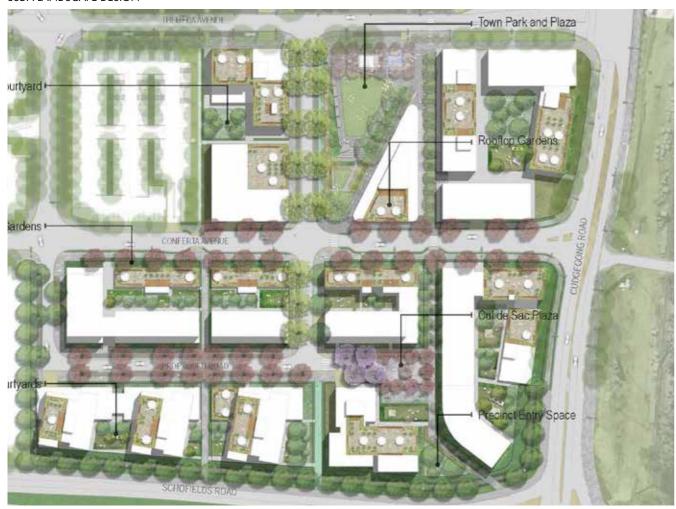

#### **TOWN PARK AND PLAZA**

- Increase in town park size
- Playground has shifted locations to the southern end of the site improving connection to stage 2.
- Shifting the accessible walkways along the western side of the park and removal of the ramp from the middle of the site improves the connectivity and reduced the loss of active retail onto the park.
- Increase in buffer and shade planting around the park
- Incorporation of WSUD into the park to reduce urban runoff

#### RETAIL COURTYARD (WESTERN PLAZA)

• Retail courtyard shifted to improve the connectivity with the park

#### **CUL DE SAC PLAZA (COMMUNAL GARDEN)**

 Vehicle access has been removed and increased planting and user amenity and reduces the heat Island effect

#### PRECINCT ENTRY (SCHOFIELD ROAD ENTRY)

An additional pathway has been added to improve the North/South connectivity

#### **STREETS**

- The street between Themed and Conferta has been turned into a private road which has allowed the increase in planting and trees.
- The Street trees on Conferta have been moved into the verge planting

#### **COMMUNAL OPENS SPACE**

• Increase in communal open space on rooftops