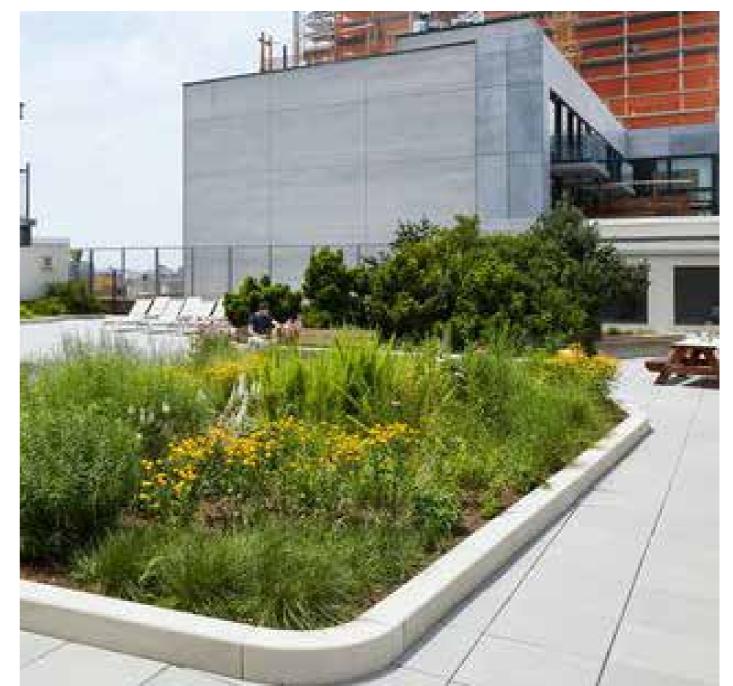

Communal food productions gardens has been provided on the rooftops spaces to create a senses of community and local culture, providing opportunities to engage with there neighbors.

#### SITE 1A - SOUTH ROOFTOP

KEY

W1 1m High Concrete Wall

W7 450mm High Concrete wall

PG Pergola

Dining Table CD

**S**1 Timber Seat

Communal Productive food Garden

Trees refer to tree schedule to species