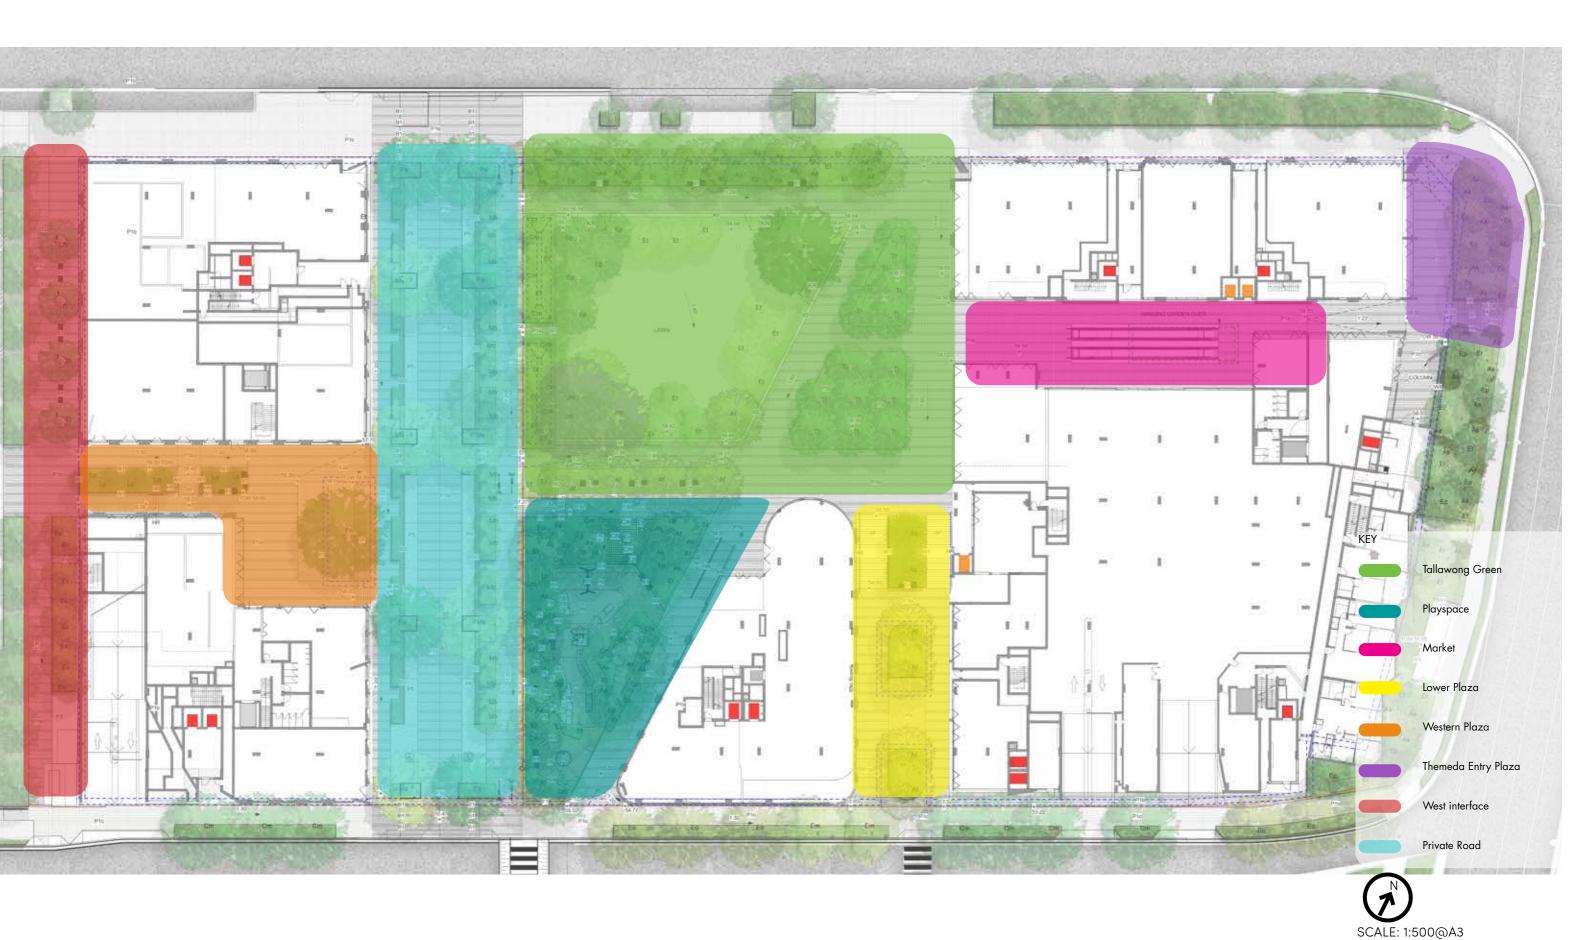

tail courtyard shifted to improve the connectivity with the park

#### **CUL DE SAC PLAZA (COMMUNAL GARDEN)**

 Vehicle access has been removed and increased planting and user amenity and reduces the heat Island effect

#### PRECINCT ENTRY (SCHOFIELD ROAD ENTRY)

An additional pathway has been added to improve the North/South connectivity

#### **STREETS**

- The street between Themed and Conferta has been turned into a private road which has allowed the increase in planting and trees.
- The Street trees on Conferta have been moved into the verge planting

#### **COMMUNAL OPENS SPACE**

• Increase in communal open space on rooftops

# GROUND LEVEL



## STAGE ONE









TALLAWONG | LANDSCAPE DA REPORT

### STAGE 1 | SITE PLAN





### STAGE 1 SITE SECTION A



### ANALYSIS | KEY SPACES



### THE GREEN

KEY PLAN



KEY

----- Site Boundary

Basemen

1 Planted Bosque with flexible seating

(2) WSUD

P1b Concrete unit paving

P3 Soil Bonded Gravel

KE 300mm(W) 150mm(H) Concrete Kerb edge

KR Grassed Kerb Ramp

W2 200mm Concrete wall

ST Stairs

HR Handrails

S1 BCC HUB seat with back & arm Rest

Lawr

Planting

Trees refer to tree schedule to species





BCC Hub Seating with back and arm rest

SCALE: 1:200@A3

TALLAWONG I LANDSCAPE DA REPORT







### **PLAY SPACE**

KEY PLAN



KEY

----- Site Boundary

---- Basemer

P1b Concrete unit paving

P5 300mm thick ANL Softfall mulch

P6 Rosehill TVP softfall

W4 Sandstone log wall

SF Stairs

HR Handrails

\$1 Timber Bench on wall

QC COR10460 - Kompan Quad Cube

IS KPL123 Kompan wheelchair Carousel

BS NRO906-1102 - BIRDS NEST