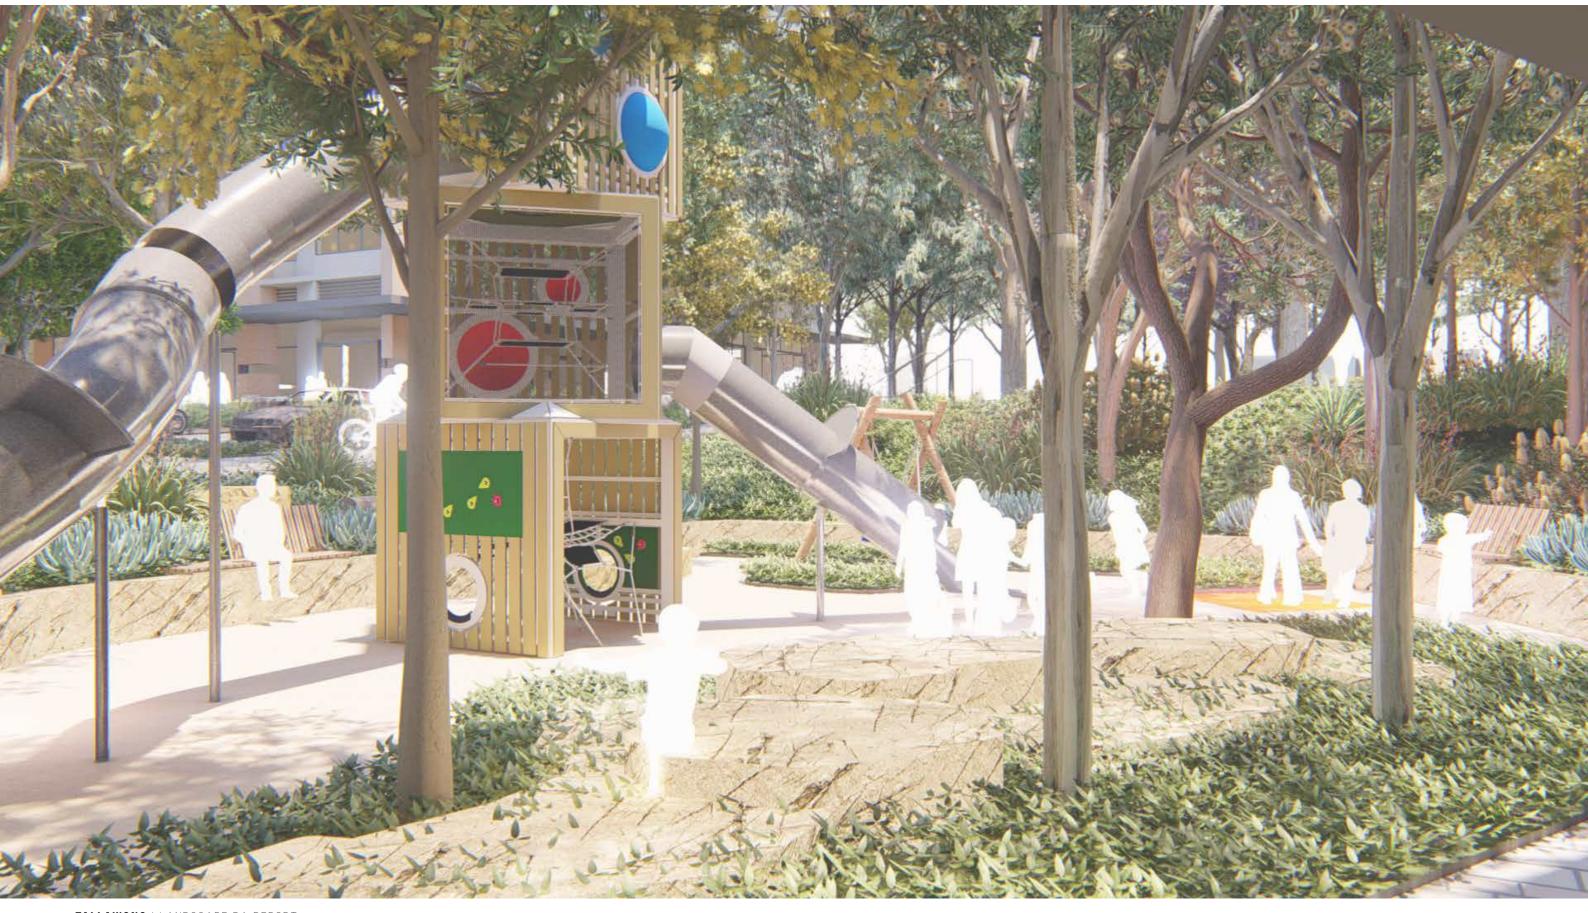

### **PLAY SPACE**

KEY PLAN

KEY

----- Site Boundary

---- Basemer

P1b Concrete unit paving

P5 300mm thick ANL Softfall mulch

P6 Rosehill TVP softfall

W4 Sandstone log wall

SF Stairs

HR Handrails

\$1 Timber Bench on wall

QC COR10460 - Kompan Quad Cube

IS KPL123 Kompan wheelchair Carousel

BS NRO906-1102 - BIRDS NEST SWING Ø120

PB Play Sandstone boulders Max height 600mm width 600-1500mm

PL Play logs Max height 600mm

CN Climbing Rope Net up the slope

• F1 • 1.2m high Child Safe Fence

Lav

Lawn

Planting

Trees refer to tree schedule to species

SCALE: 1:200@A3