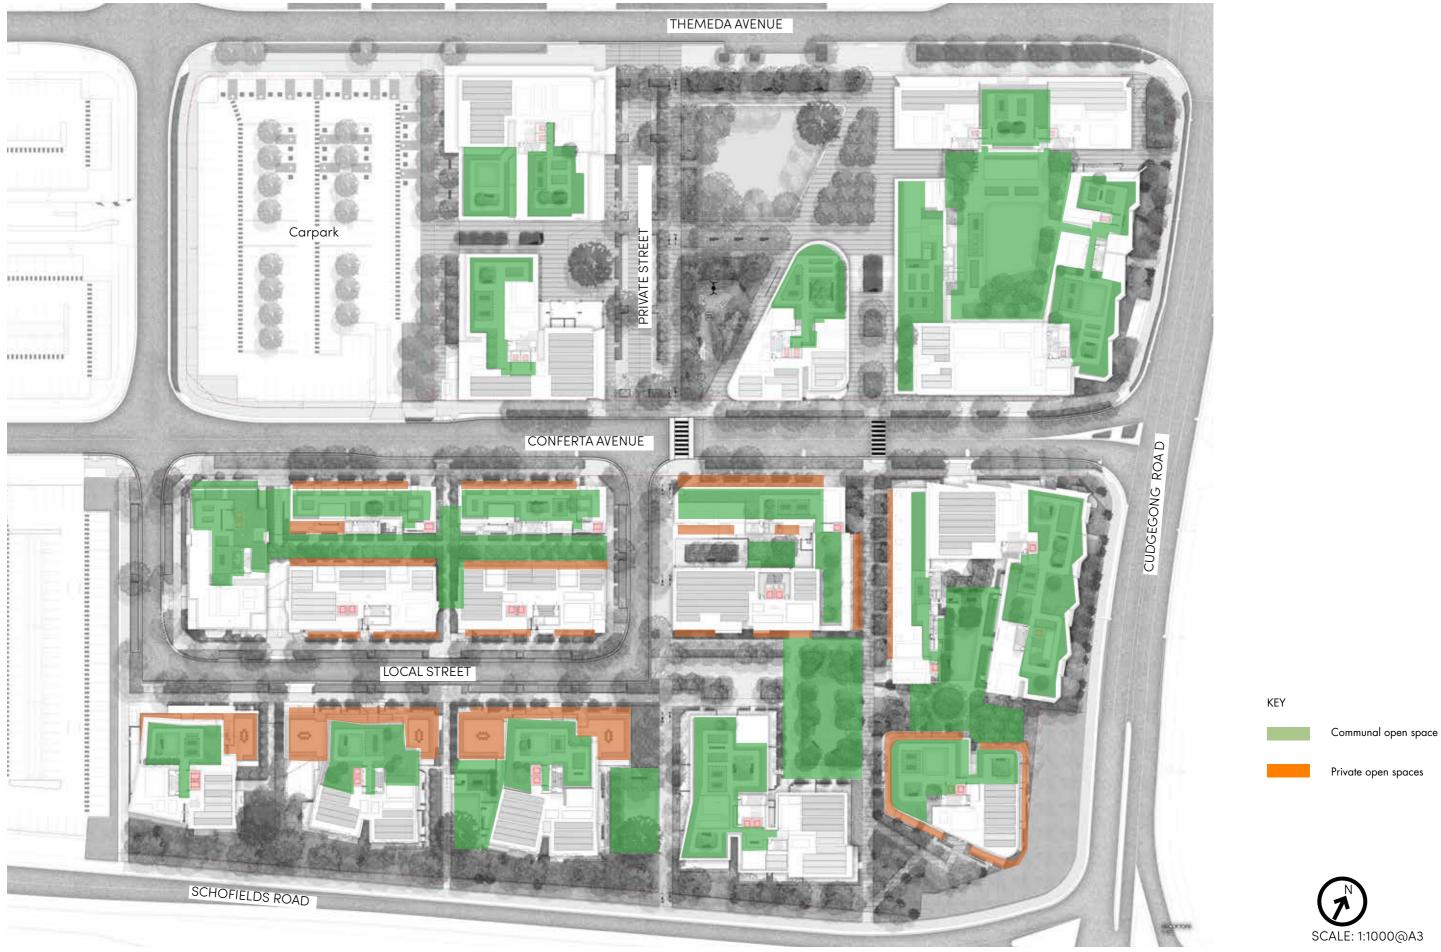

ial to achieve a complete cover of planting without obvious gaps in planting at final completion,
- Replenishment of mulch as required to provide cover to the soil surface minimizing weed encroachment,
- · Suppression of weed growth,
- Low phosphorus nutrient will be provided to native plant groupings, and a broad spectrum fertiliser applied to exotic plant groupings to satisfy differing chemical requirements,
- Selective pruning / crown lifting / canopy shaping of trees to remove potential future structural defects, establish branching above head height, etc.







### SITE MASTERPLAN





### LANDSCAPE ZONING PLAN



### PUBLIC LANDSCAPE





### CANOPY COVERAGE



TOTAL CANOPY COVER 36.4%

Ground Level 25.4%

Streets 7.8%

Rooftops 3.2%



### COMMUNAL OPEN SPACE / PRIVATE OPEN SPACE



### DEEP SOIL ZONES



### SOFTSCAPE ZONES



KEY

Sonscape

### SSDA PLAN AND ANALYSIS

#### SSDA LANDSCAPE DESIGN



#### DA LANDSCAPE DESIGN



#### **KEY CHANGES/IMPROVEMENTS**

#### **TOWN PARK AND PLAZA**

- Increase in town park size
- Playground has shifted locations to the southern end of the site improving connection to stage 2.
- Shifting the accessible walkways along the western side of the park and removal of the ramp from the middle of the site improves the connectivity and reduced the loss of active retail onto the park.
- Increase in buffer and shade planting around the park
- Incorporation of WSUD into the park to reduce urban runoff

#### RETAIL COURTYARD (WESTERN PLAZA)

• Retail courtyard shifted to improve the connectivity with the park

#### **CUL DE SAC PLAZA (COMM