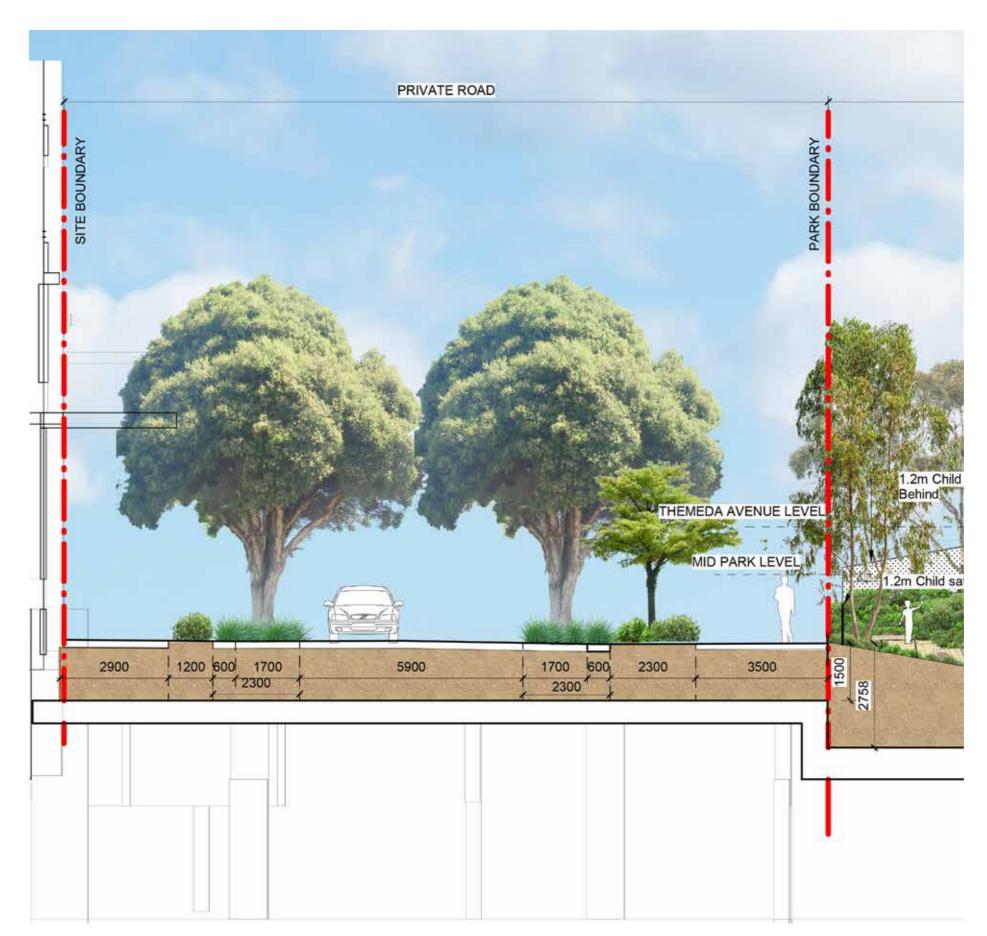

ING ON WALLS



SATIN BLACK WITH SLATS.



**BOLLARDS AND DRINKING FOUNTAINS** 



LIGHTING: IGUZZINI - MULTI-WOODY



TREE UP-LIGHTING

## STREETSCAPE AND INTERFACE



#### PRIVATE STREET

#### KEY PLAN







90x90x90 Granite Cobble Setts

Planting

Trees refer to tree schedule to species









#### PRIVATE STREET DETAIL PLAN NORTH

**KEY PLAN** 



---- Site Boundary

---- Basement

P1b Concrete unit paving type 2

90x90x90 Granite Cobble Setts

Spoon drain

Bollards



Trees refer to tree schedule to species





#### PRIVATE STREET PLAN SOUTH

**KEY PLAN** 



KEY
---- Site Boundary

----- Basement

P1b Concrete unit paving type 2

P5 90x90x90 Granite Cobble Setts

SD Spoon drain

B1 Bollard

Planting

Trees refer to tree schedule to species





## PRIVATE STREET CROSS SECTION R



TALLAWONG | LANDSCAPE DA REPORT

## PRIVATE STREET LONG SECTION I



## VIEW



TALLAWONG | LANDSCAPE DA REPORT | L-DA-80

## CONFERTA AVENUE DETAIL PLAN





## CONFERTA AVENUE SITE SECTION S



## VIEW



## LOCAL STREET



KEY
----- Site Boundary

P1c Concrete unit pavers as per BCC Engineering Guide

P8 Ashphalt as per BCC Engineering Guidelines

Trees refer to tree schedule to species

## LOCAL STREET SECTION T



## VIEW



TALLAWONG | LANDSCAPE DA REPORT | L-DA-86

## LOCAL STREET SECTION U



TALLAWONG | LANDSCAPE DA REPORT

## VIEW



TALLAWONG | LANDSCAPE DA REPORT | L-DA-88

#### SCHOFIELD ROAD INTERFACE



## SCHOFIELD ROAD INTERFACE SECTION V



## CUDGENGONG ROAD INTERFACE



KEY

---- Site Bounda

W1 150mm Concrete wall

<u>F2</u> Aluminum Security Fence Refer to Fencing p