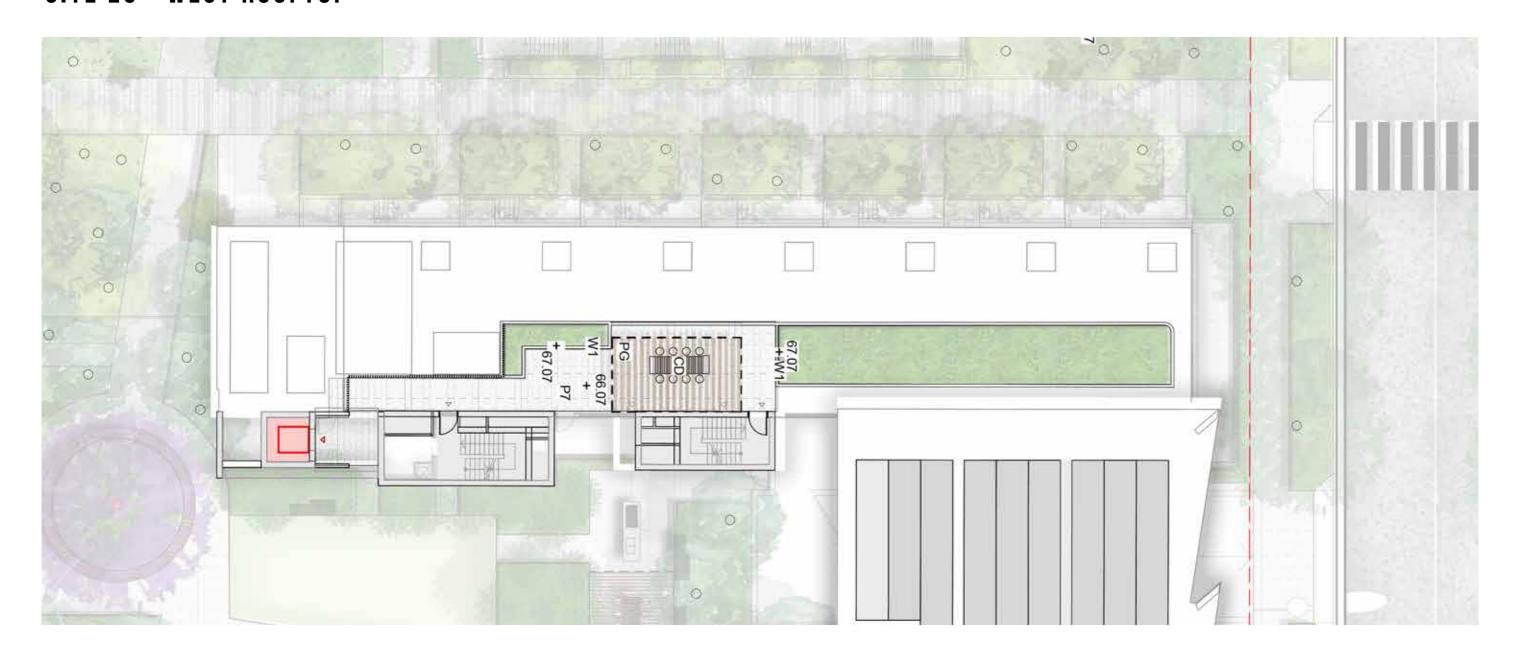

#### **COMMUNAL LOBBY**

**KEY PLAN** 

KEY

----- Site Boundary

--- Baseme

Pla Concrete unit paving type 1

P3 Soil Bonded Gravel

W4 Sandstone wall/edging

<u>F2</u> Aluminum Security Fence Refer to Fencing plan

SF Stair

HR Handrails

S1 Timber Seat with backrest

CS Circles Timber Seat

BBQ

PG Pergol

CD Communal Dinning table

Lawn

Planting

Trees refer to tree schedule to species