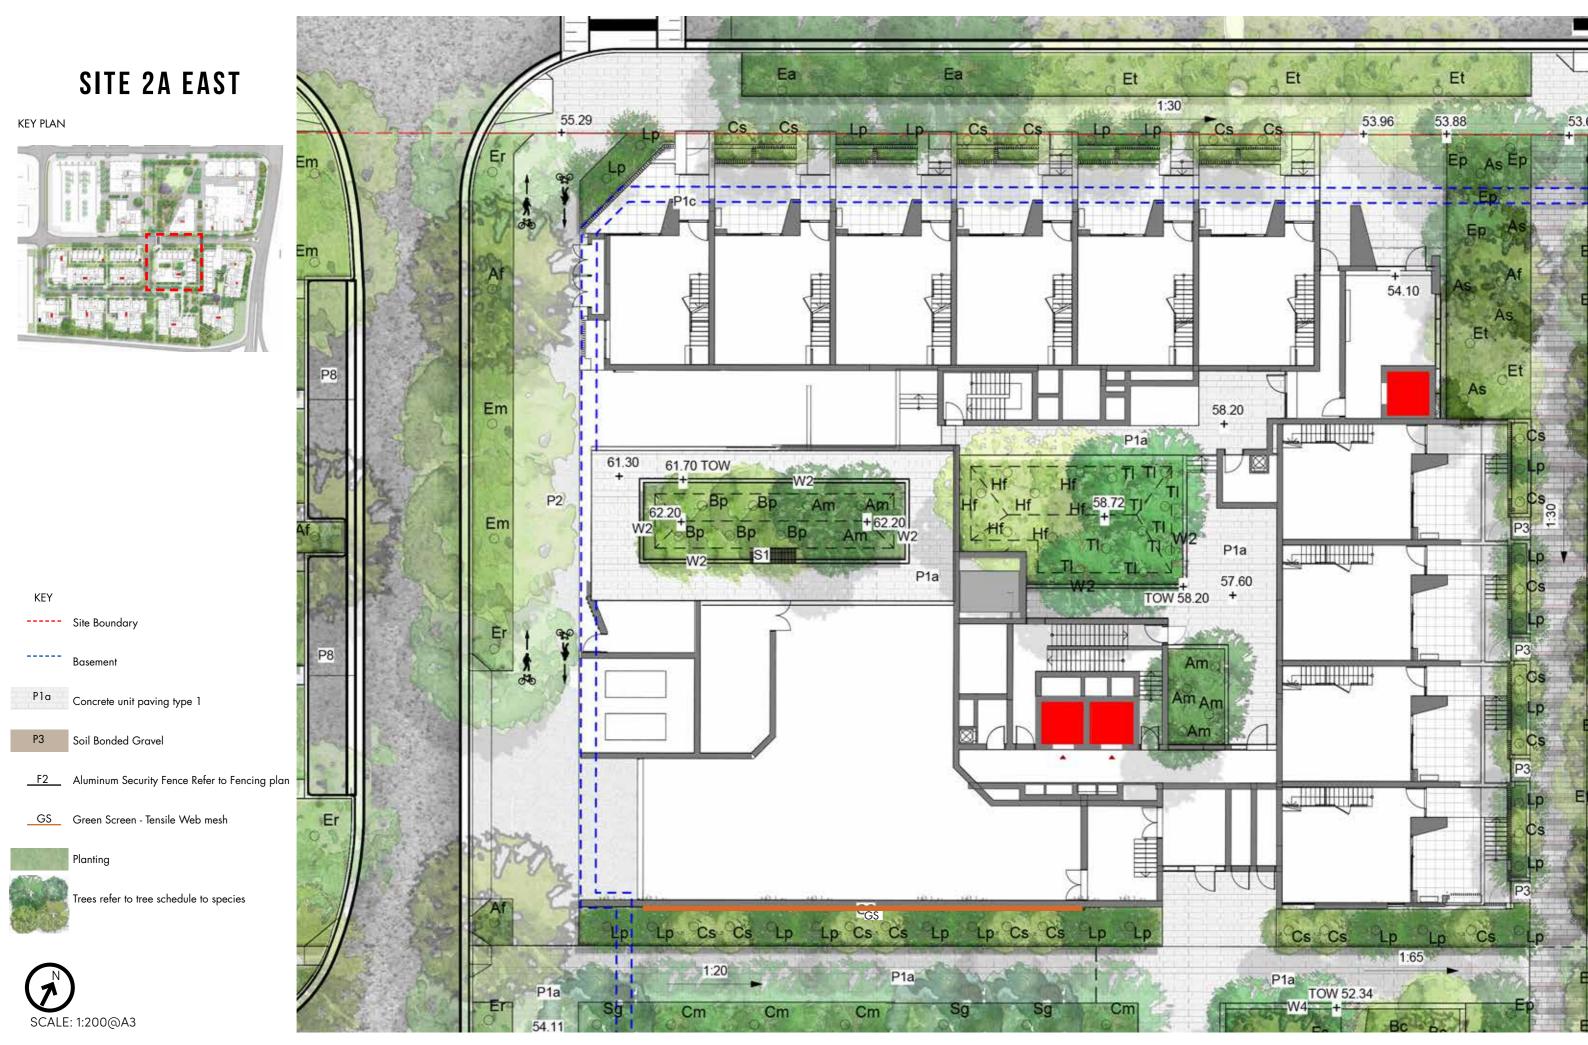

#### SITE 2A CENTRAL

**KEY PLAN** 

KEY

---- Site Boundary

Baseme

Pla Concrete unit paving type 1

P3 Soil Bonded Gravel

<u>F2</u> Aluminum Security Fence Refer to Fencing plan

100

Planting

Trees refer to tree schedule to species

### GARDEN LOBBY CROSS SECTION P