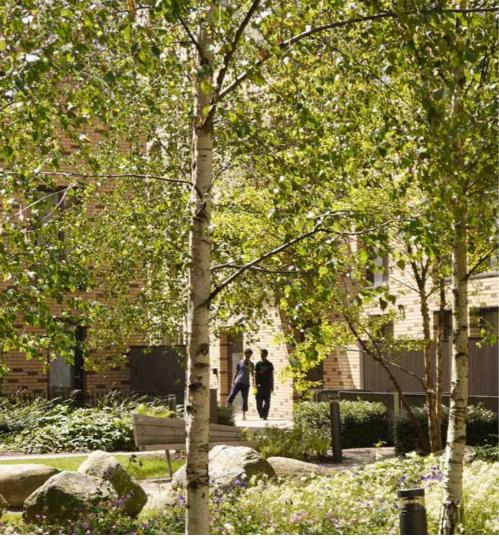

ON NAME          | POT SIZE | DENSITY |  |  |  |
|--------|-------------------------|----------------------|----------|---------|--|--|--|
| PLANTS |                         |                      |          |         |  |  |  |
|        | Carpobrotus glaucescens | Pig face             | 200mm    | 300mm   |  |  |  |
|        | Dianella revoluta       | Revelation Flax Lily | 200mm    | 300mm   |  |  |  |
|        | Lomandra longifolia     | Spiny Head Mat Rush  | 200mm    | 300mm   |  |  |  |
|        | Scaevola aemula         | Fairy Fan FLower     | 200mm    | 300mm   |  |  |  |

NOTE: Species are indicative and my change in detail design phase

#### PLANTING PALETTE









Carpobrotus glaucescens

Dianella revolu

Lomandra longifolia

Scaevola aemula

# STAGE 2 LANDSCAPE PLAN













#### NORTH SOUTH CONNECTION

**KEY PLAN** 





NOTE: Refer to Architects plans for courtyard fencing and details





TALLAWONG I LANDSCAPE DA REPORT

### NORTH SOUTH CONNECTION SECTION H



### NORTH SOUTH CONNECTION LONG SECTION I



# VIEWS



TALLAWONG | LANDSCAPE DA REPORT | ISSUE H NOVEMBER 2020 | L-DA-45

#### **COMMUNAL GARDEN**



### COMMUNAL GARDEN CROSS SECTION J



### VIEW



TALLAWONG | LANDSCAPE DA REPORT | L-DA-48

## VIEW



TALLAWONG | LANDSCAPE DA REPORT | L-DA-49

#### **COMMUNAL LOBBY**

**KEY PLAN** 



KEY

----- Site Boundary

--- Baseme

Pla Concrete unit paving type 1

P3 Soil Bonded Gravel

W4 Sandstone wall/edging

<u>F2</u> Aluminum Security Fence Refer to Fencing plan

SF Stair

HR Handrails

S1 Timber Seat with backrest

CS Circles Timber Seat

BBQ

P