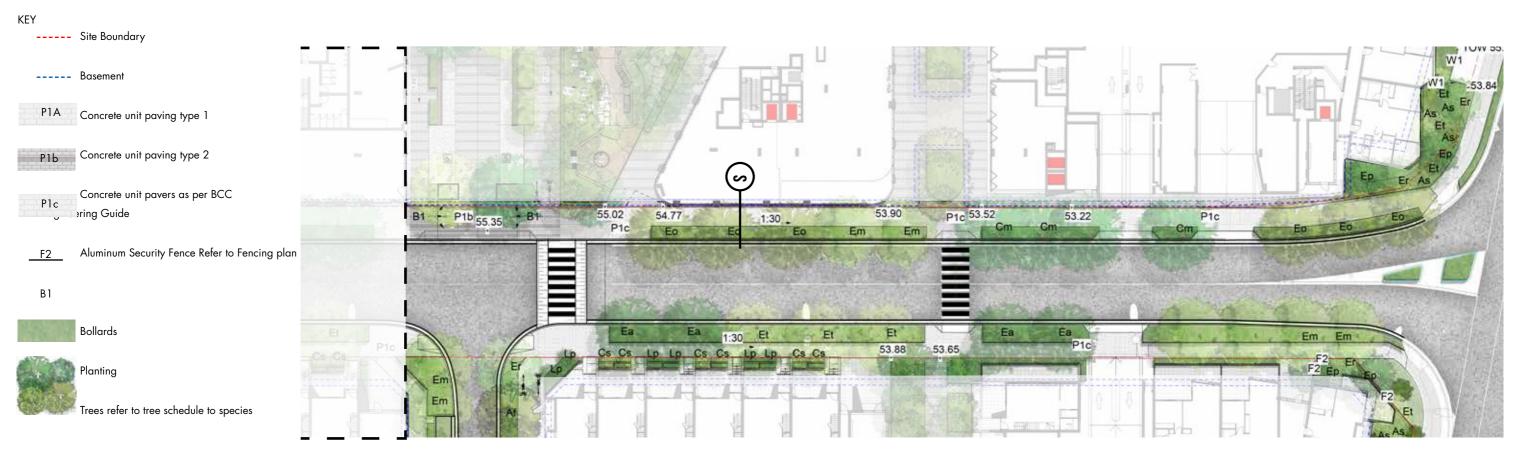

## LOCAL STREET

KEY
----- Site Boundary

P1c Concrete unit pavers as per BCC Engineering Guide

P8 Ashphalt as per BCC Engineering Guidelines

Trees refer to tree schedule to species

## LOCAL STREET SECTION T