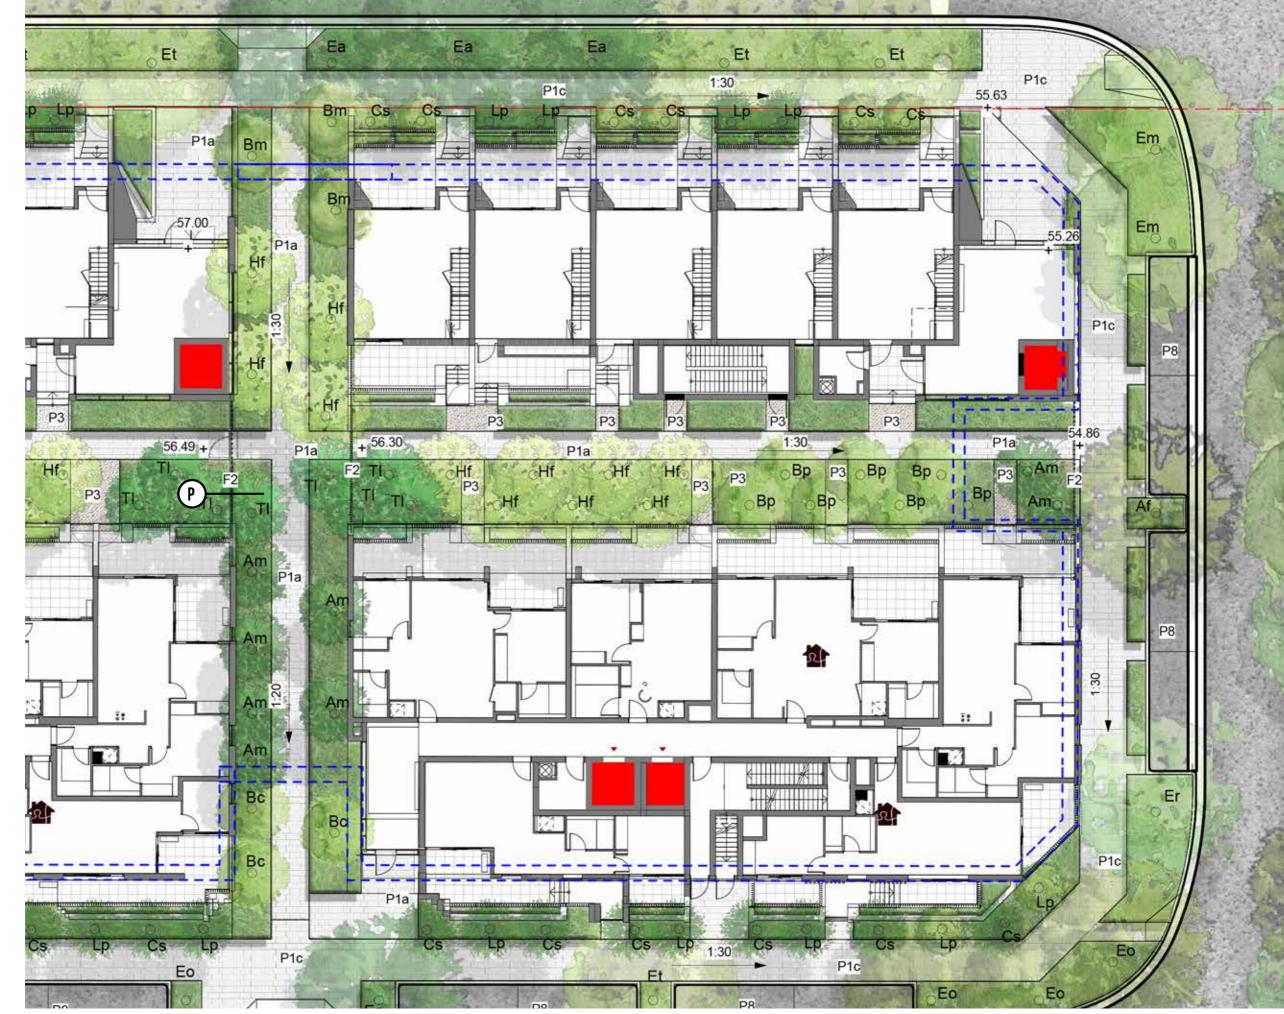

#### SCHOFIELD RD ENTRY

KEY PLAN

KEY

Property Boundary

P1b Concrete unit paving type 2

P2 Concrete paving to BCC standards

P3 Soil Bonded Gravel

F2 Aluminum Security Fence Refer to Fencing plan

SF Sta

HR Handrails

Planting