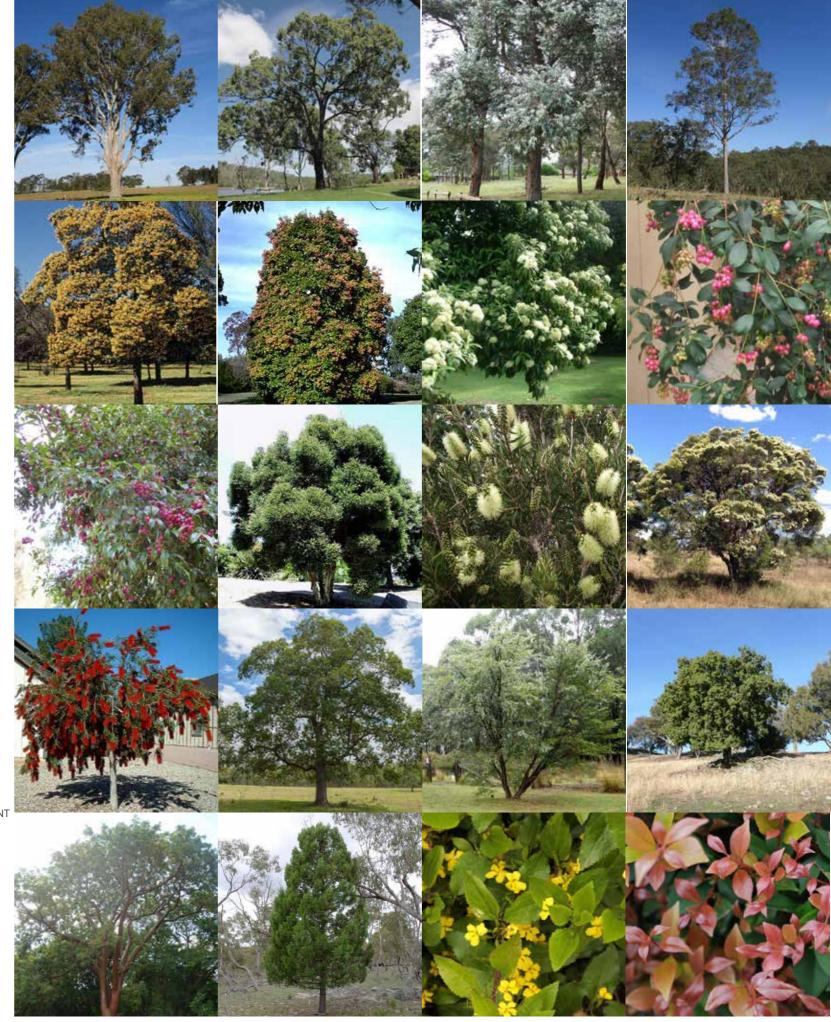

### TREE PALETTE

| CODE     | BOTANICAL NAME          | COMMON NAME            | MATURE<br>HEIGHT | MATURE<br>SPREAD | POT SIZE   | DENSITY  |
|----------|-------------------------|------------------------|------------------|------------------|------------|----------|
| TREES    |                         |                        |                  |                  |            |          |
| Af       | Angophora floribunda    | rough-barked apple     | 30m              | 10m              | 200 - 400L | As shown |
| Am       | Acmena smithii          | Lily Pily              | 12m              | 6m               | 200L       | As shown |
| As       | Acacia Species          | -                      | 4m               | 2.5m             | 100L       | As shown |
| Вс       | Backhousia citriodora   | Lemon Myrtle           | 8m               | 5m               | 100L       | As shown |
| Bm       | Backhousia myrtifolia   | Cinnamon Myrtle        | 7m               | 4m               | 100L       | As shown |
| Вр       | Brachychiton populneus  | Kurrajong              | 20M              | 8m               | 100L       | As shown |
| Ce       | Callitris endlicheri    | Black cypress pine     | 12m              | 4m               | 75L        | As shown |
| Cs       | Callistemon salignus    | White Bottlebrush      | 9m               | 4m               | 75L        | As shown |
| Cm       | Corymbia maculata       | Spotted Gum            | 45m              | 10m              | 200L       | As shown |
| Ec       | Eucalyptus cinerea      | Mealy Stringbark       | 15m              | 5m               | 200L       | As shown |
| Er       | Eucalyptus crebra       | Narrow-leaved Ironbark | 30m              | 8m               | 200L       | As shown |
| Ер       | Eucalyptus paniculata   | Grey Ironbark          | 30m              | 10m              | 200L       | As shown |
| Et       | Eucalyptus tereticornis | Forest Red Gum         | 45m              | 15-25m           | 300L       | As shown |
| Fc       | Ficus coronata          | Sandpaper Fig          | 6m               | 4m               | 100L       | As shown |
| Fh       | Ficus Hilli             | Hill's Fig             | 25m              | 10m              | 1000L      | As shown |
| Jm       | Jacaranda mimosilfolia  | Jacaranda              | 10m              | 15-25m           | 400L       | As shown |
| Lp       | Leptospermum petersonii | Lemon-scented teatree  | 5m               | 3m               | 100L       | As shown |
| Pa       | Platanus acerifolia     | London Plane           | 14m              | 10m              | 400L       | As shown |
| Mb       | Melaleuca bracteata     | Black Teatree          | 4m               | 2m               | 75L        | As shown |
| Ms       | Melaleuca styphelioides | Prickly Paperbark      | 10m              | 8m               | 400L       | As shown |
| Mv       | Melaleuca viminalis     | weeping bottlebrush    |                  |                  | 75L        | As shown |
| Sg       | Syncarpia glomulifera   | Turpentine tree        | 25m              |                  | 200L       | As shown |
| TI       | Tristaniopsis laurina   | Water gums             | 7m               | 3-8m             | 1000L      | As Shown |
| SITE 2 - | GREEN LANE TREES        |                        |                  |                  |            |          |
| Hf       | Hymenosporum flavum     | Native Frangipani      | 8m               | 4m               | 100L       | As Shown |
| TI       | Tristaniopsis laurina   | Water Gum              | 7m               | 3-8m             | 100L       | As Shown |
| As       | Acmena smithii          | Lilly Pilly            | 12m              | 6m               | 200L       | As shown |
| Вс       | Backhousia citriodora   | Lemon Myrtle           | 8m               | 5m               | 100L       | As shown |
| Bm       | Backhousia myrtifolia   | Grey Myrtle            | 7m               | 4m               | 100L       | As shown |