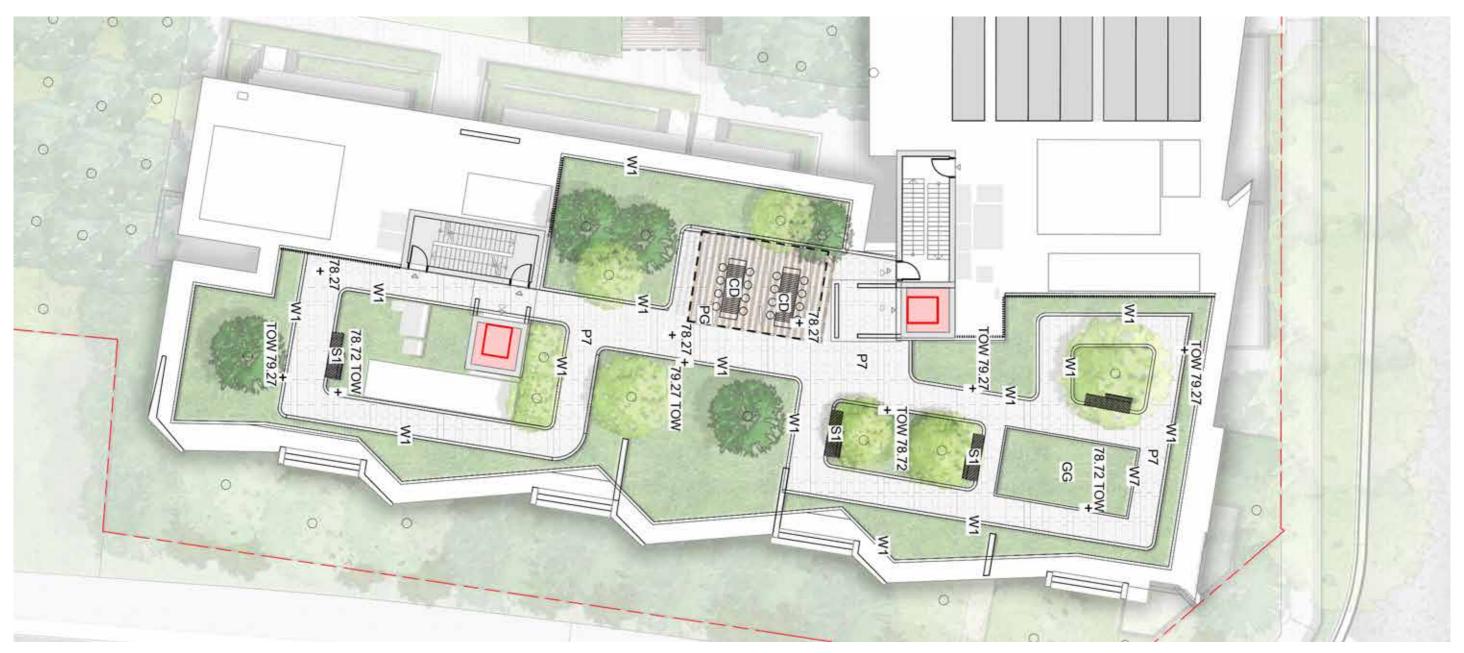

#### SITE 1A - SOUTH ROOFTOP

KEY

W1 1m High Concrete Wall

W7 450mm High Concrete wall

PG Pergola

Dining Table CD

**S**1 Timber Seat

Communal Productive food Garden

Trees refer to tree schedule to species