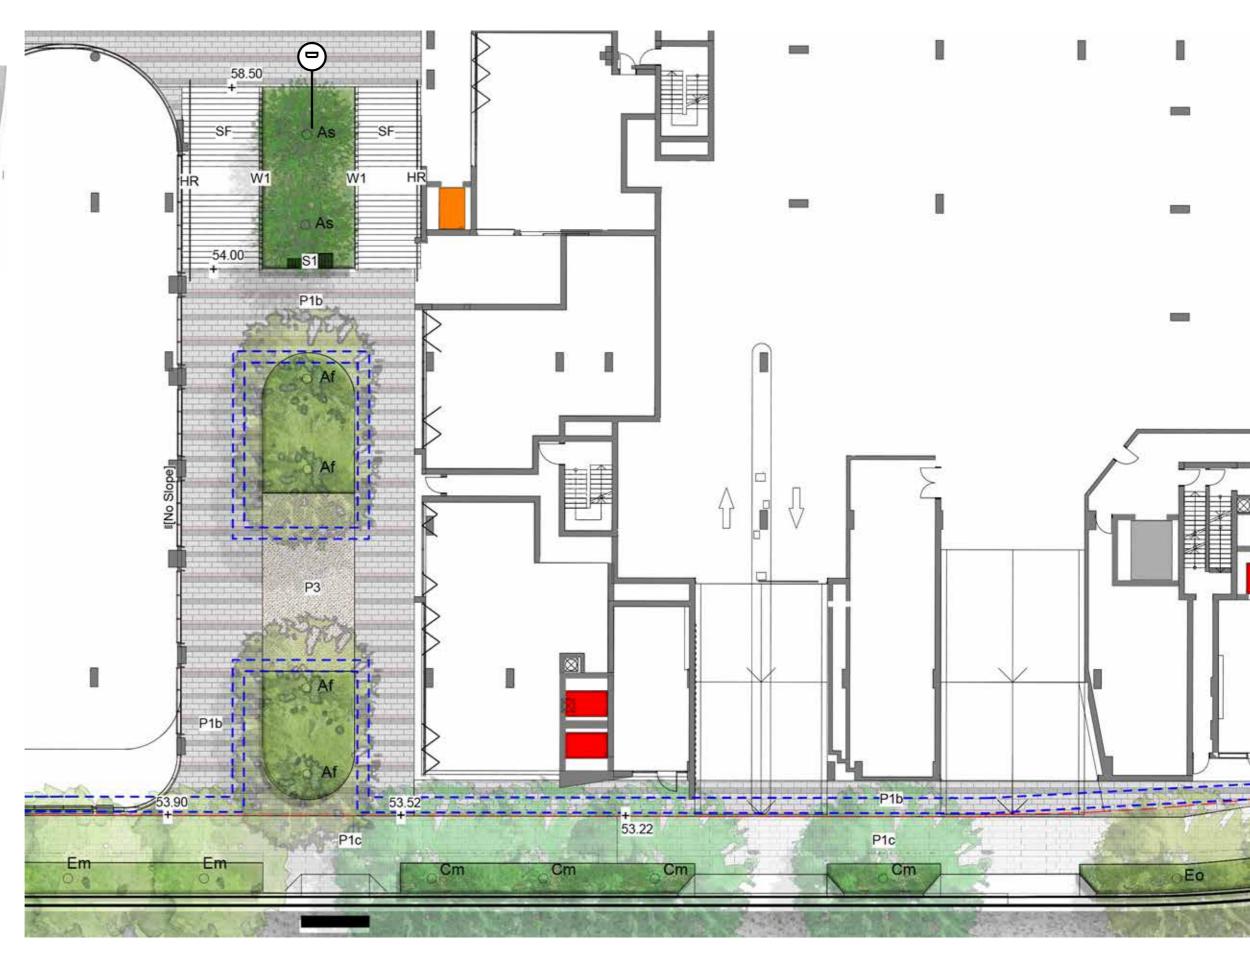

### THE GREEN

KEY PLAN

KEY

----- Site Boundary

Basemen

1 Planted Bosque with flexible seating

(2) WSUD

P1b Concrete unit paving

P3 Soil Bonded Gravel

KE 300mm(W) 150mm(H) Concrete Kerb edge

KR Grassed Kerb Ramp

W2 200mm Concrete wall

ST Stairs

HR Handrails

S1 BCC HUB seat with back & arm Rest

Lawr

Planting

Trees refer to tree schedule to species

BCC Hub Seating with back and arm rest

SCALE: 1:200@A3

TALLAWONG I LANDSCAPE DA REPORT