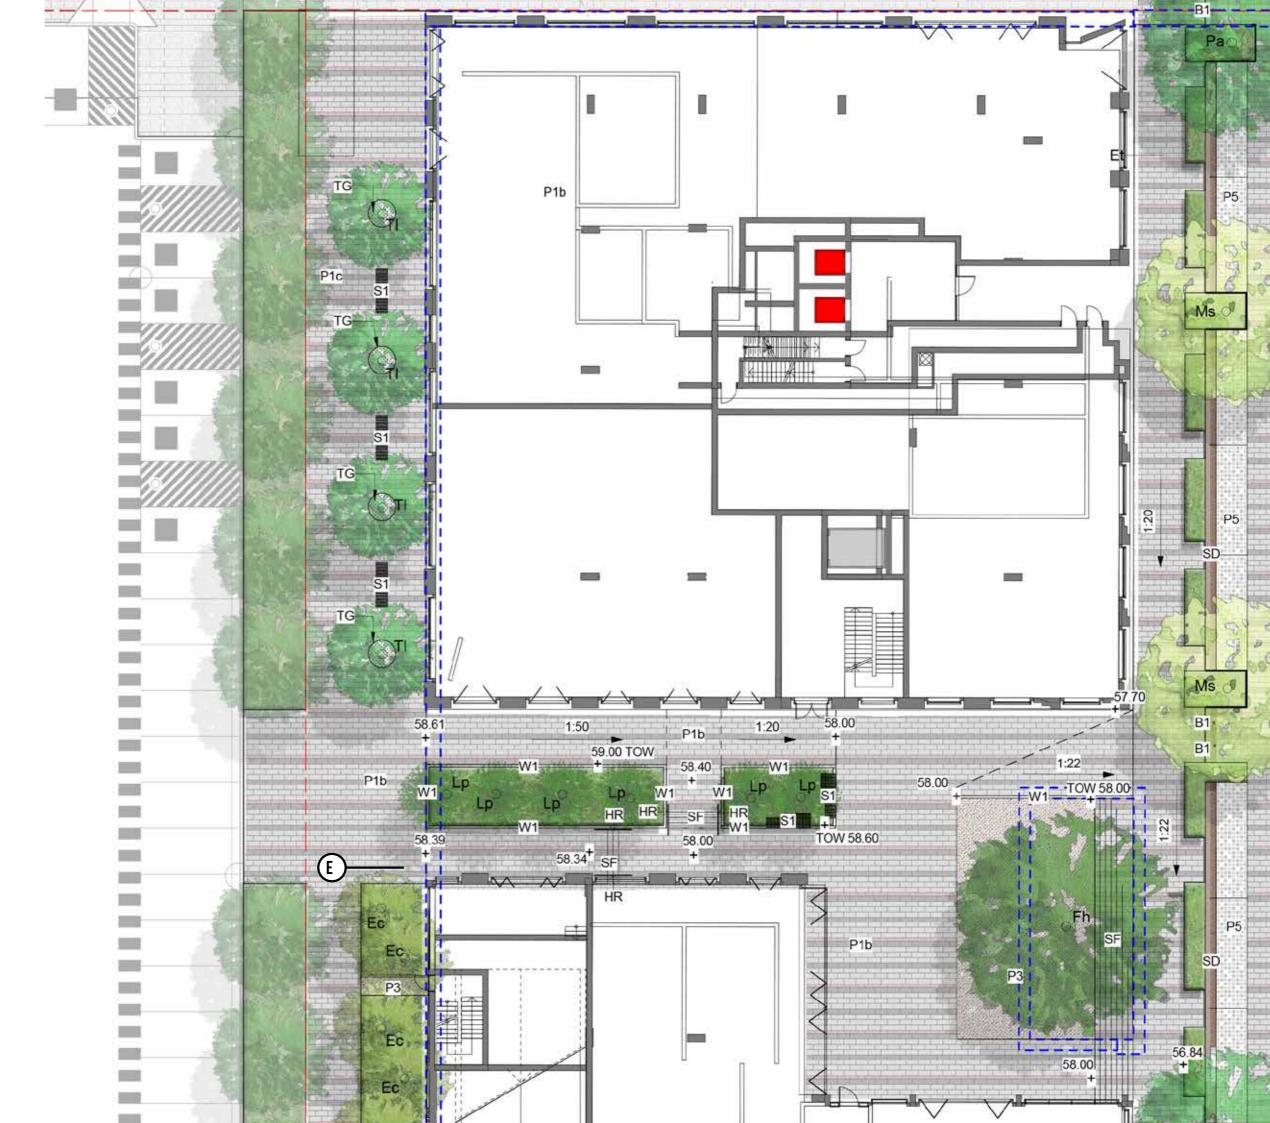

### **WESTERN PLAZA**

KEY PLAN

KEY

Site Boundary

Concrete unit paving

Soil Binded Gravel

Concrete wall

HR Handrails

**S**1 Timber Bench seat

TG Tree Grate

Bollards

Lawn

Trees refer to tree schedule to species

TALLAWONG | LANDSCAPE DA REPORT

### WESTERN PLAZA SECTION E

TALLAWONG I LANDSCAPE DA REPORT