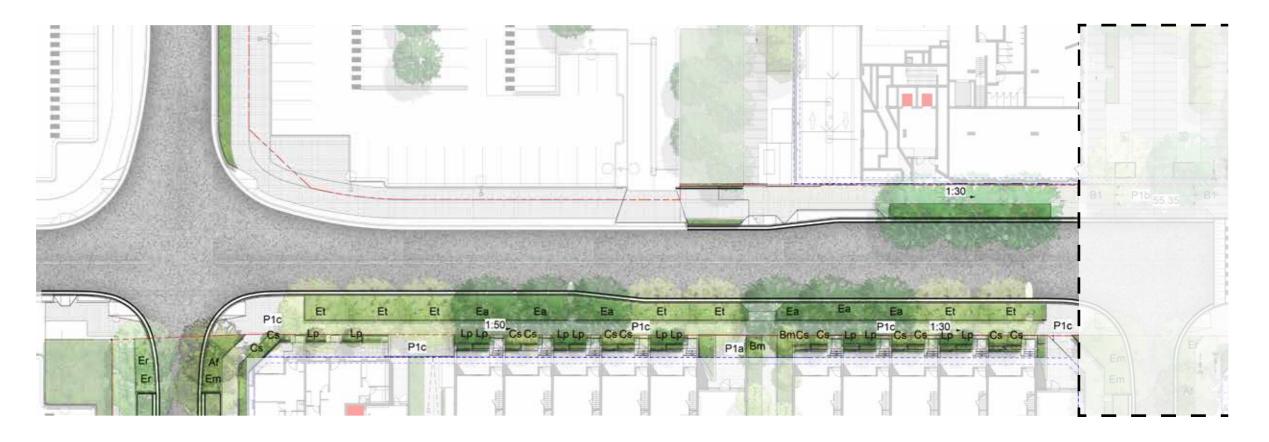

NTERFACE



#### PRIVATE STREET

#### KEY PLAN







90x90x90 Granite Cobble Setts

Planting

Trees refer to tree schedule to species









#### PRIVATE STREET DETAIL PLAN NORTH

**KEY PLAN** 



---- Site Boundary

---- Basement

P1b Concrete unit paving type 2

90x90x90 Granite Cobble Setts

Spoon drain

Bollards



Trees refer to tree schedule to species





#### PRIVATE STREET PLAN SOUTH

**KEY PLAN** 



KEY
---- Site Boundary

----- Basement

P1b Concrete unit paving type 2

P5 90x90x90 Granite Cobble Setts

SD Spoon drain

B1 Bollard

Planting

Trees refer to tree schedule to species





## PRIVATE STREET CROSS SECTION R



TALLAWONG | LANDSCAPE DA REPORT

## PRIVATE STREET LONG SECTION I



## VIEW



TALLAWONG | LANDSCAPE DA REPORT | L-DA-80

## CONFERTA AVENUE DETAIL PLAN





## CONFERTA AVENUE SITE SECTION S



## VIEW



## LOCAL STREET



KEY
----- Site Boundary

P1c Concrete unit pavers as per BCC Engineering Guide

P8 Ashphalt as per BCC Engineering Guidelines

Trees refer to tree schedule to species

## LOCAL STREET SECTION T



## VIEW



TALLAWONG | LANDSCAPE DA REPORT | L-DA-86

## LOCAL STREET SECTION U



TALLAWONG | LANDSCAPE DA REPORT

## VIEW



TALLAWONG | LANDSCAPE DA REPORT | L-DA-88

#### SCHOFIELD ROAD INTERFACE



## SCHOFIELD ROAD INTERFACE SECTION V



## CUDGENGONG ROAD INTERFACE



KEY

---- Site Bounda

W1 150mm Concrete wall

<u>F2</u> Aluminum Security Fence Refer to Fencing plan

4

Planting



Trees refer to tree schedule to species



SCALE: 1:200@A3

TALLAWONG I LANDSCAPE DA REPORT



PREPARED BY TURF DESIGN STUDIO

ISSUE H NO