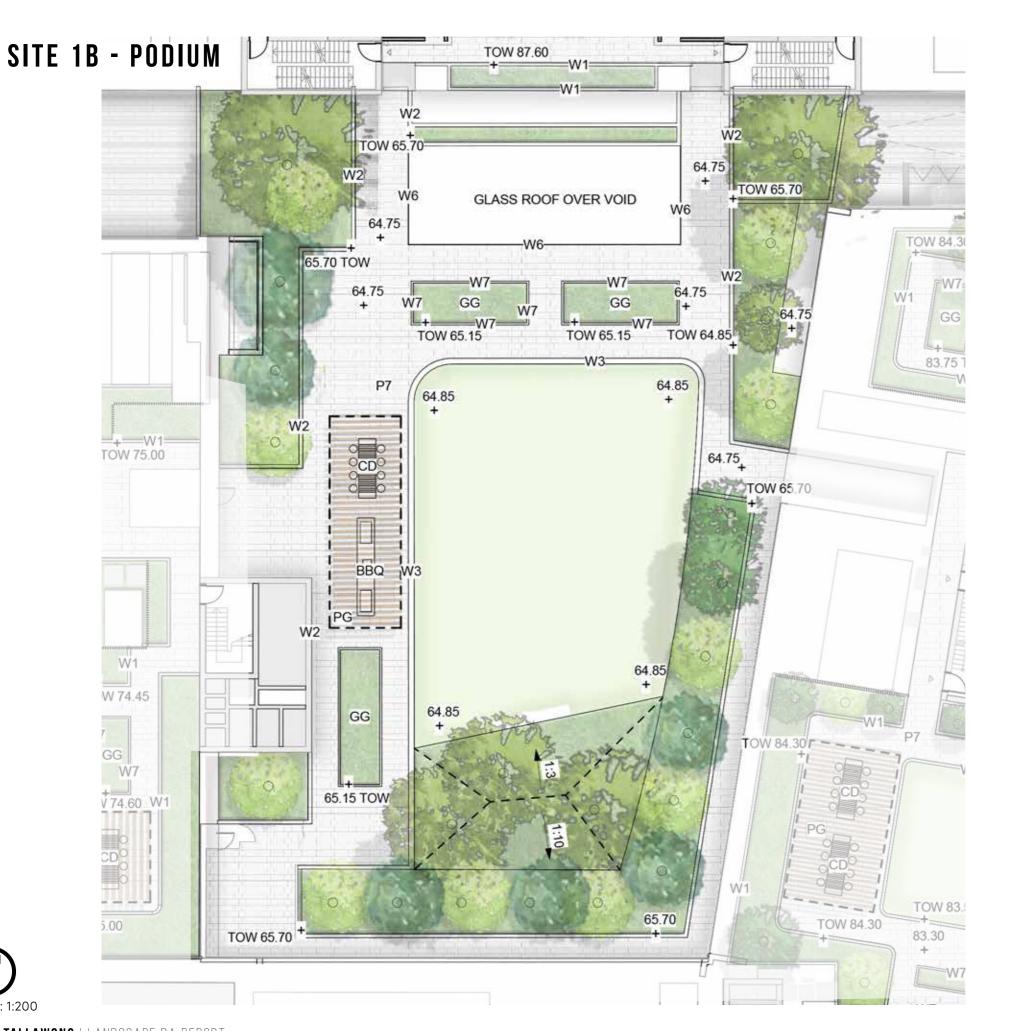

#### SITE 1B - WEST ROOFTOP

TALLAWONG I LANDSCAPE DA REPORT

| P7    | Concrete Unit Paving                    |
|-------|-----------------------------------------|
| W1    | 1m High Concrete Wall                   |
| W7    | 450mm High Concrete wall                |
| PG    | Pergola                                 |
| CD    | Dining Table                            |
| S1    | Timber Seat                             |
| GG    | Communal Productive food Garden         |
| THE N | Planting                                |
|       | Trees refer to tree schedule to species |

TALLAWONG I LANDSCAPE DA REPORT

| P7    | Concrete Unit Paving                    |
|-------|-----------------------------------------|
| W1    | 1m High Concrete Wall                   |
| W6    | Glass wall                              |
| W7    | 450mm High Concrete wall                |
| PG    | Pergola                                 |
| CD    | Dining Table                            |
| \$1   | Timber Seat                             |
|       | Synthetic Lawn                          |
| GG    | Communal Productive food Garden         |
| 196 1 | Planting                                |
|       | Trees refer to tree schedule to species |

SCALE: 1:200