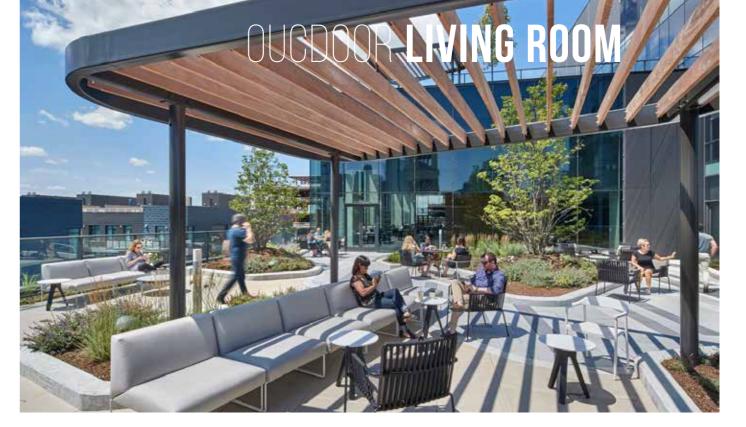

#### **AMENITY**

The design will incorporate a variety of amenities such as communal BBQ areas and seating. This is in line with providing a rich collection of spaces and activities for people of all ages and backgrounds. Many of these spaces are sheltered by either planting or awnings that will provide summer shade and protect people from the elements.

#### STRUCTURES

The structures, notably the pergolas over the podiums

- Functional and aesthetically pleasing.
- Durable, well wearing, resistant to the weather and continued use.

#### **FURNITURE, FIXTURES & STRUCTURES**

TIMBER SEATING (OR SIMILAR)

TIMBER BENCH SEATING WITH BACKREST

TIMBER PERGOLA

COMMUNAL TABLE

COMMUNAL DINING AREA