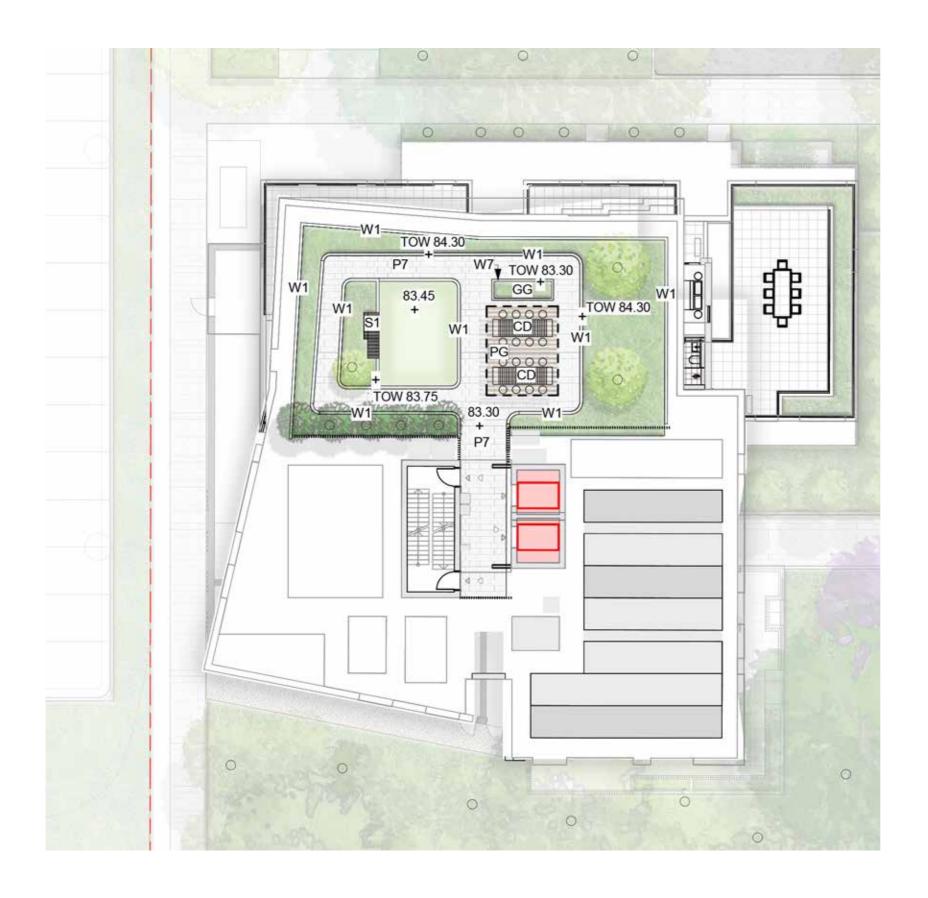

#### SITE 1A - SOUTH ROOFTOP

KEY

W1 1m High Concrete Wall

W7 450mm High Concrete wall

PG Pergola

Dining Table CD

**S**1 Timber Seat

Communal Productive food Garden

Trees refer to tree schedule to species