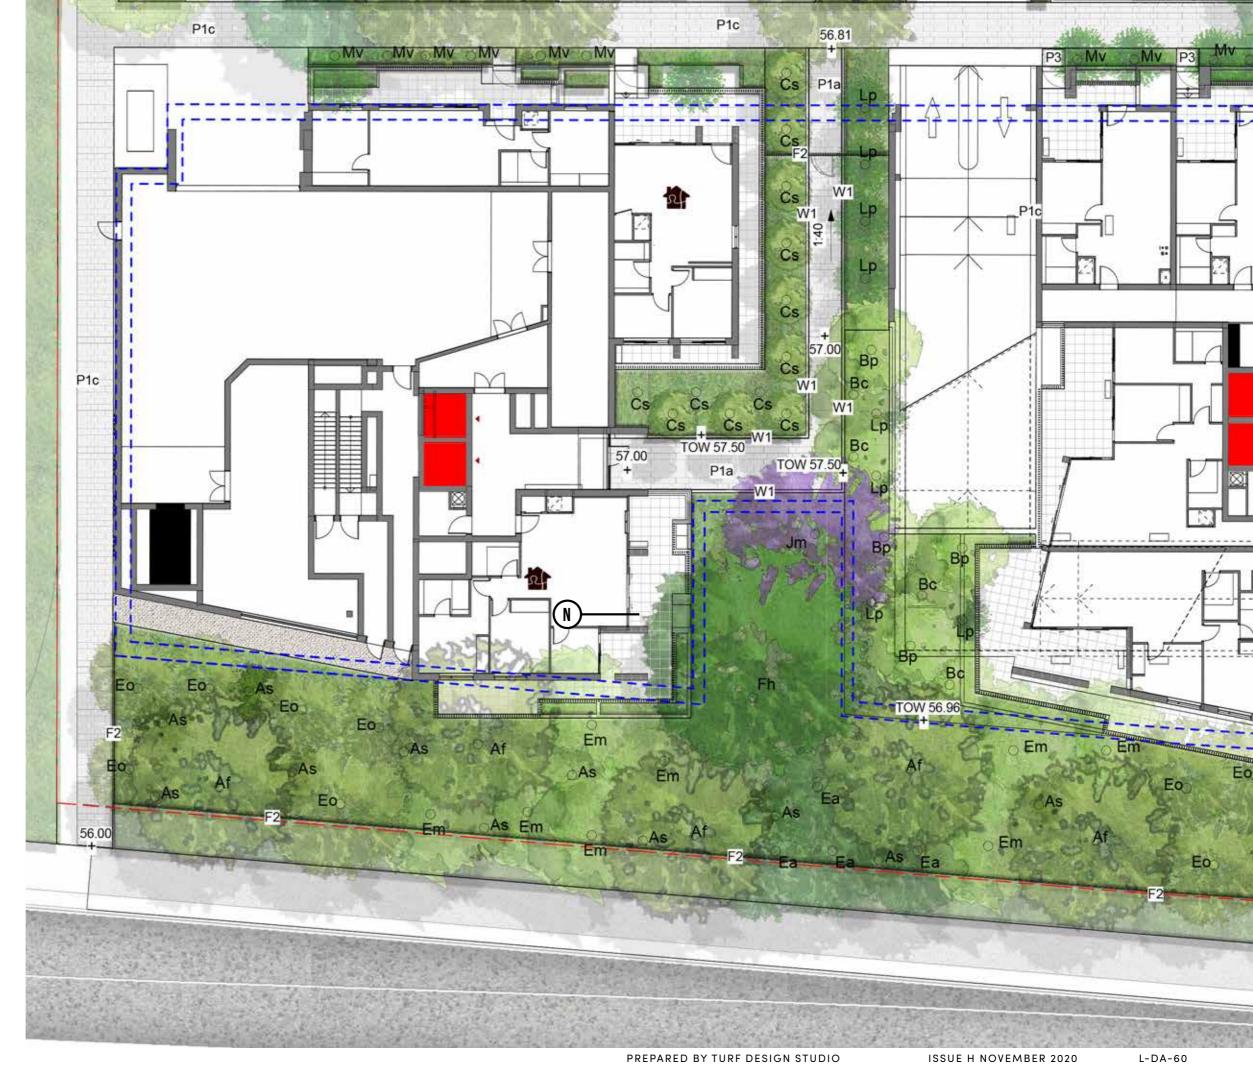

### THEMEDA AVENUE ENTRY PLAZA

KEY PLAN

KEY

Site Boundary

P1b Concrete unit paving

300mm Architectural wall to architect specification W8

Handrails

### THEMEDA ENTRY PLAZA SECTION F