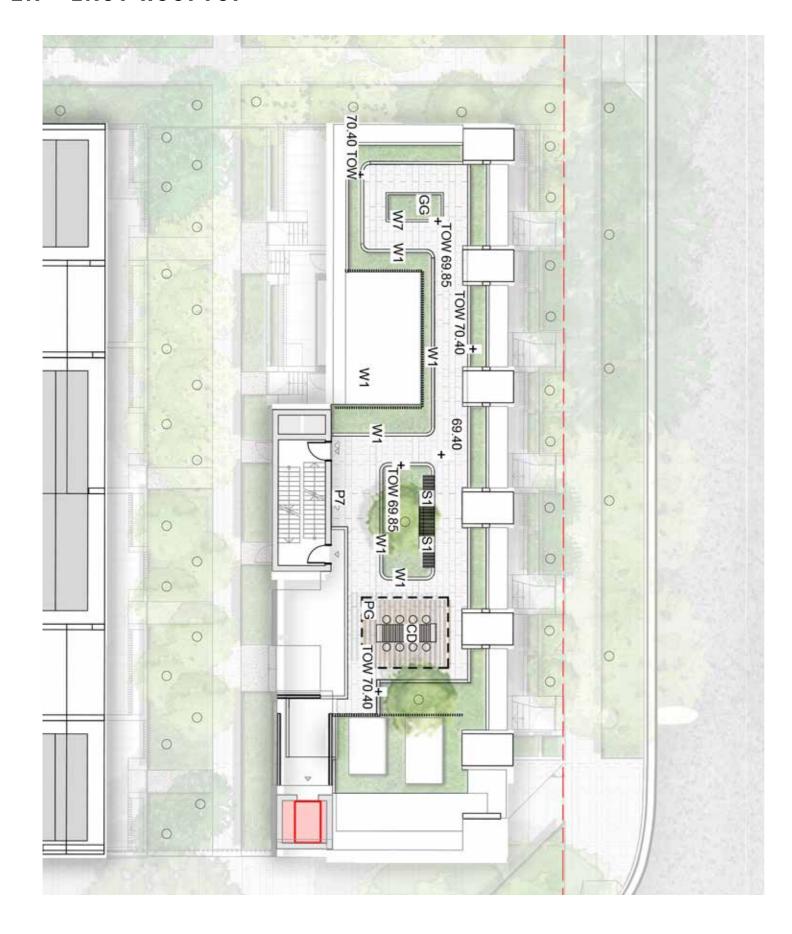

#### SITE 1B - WEST ROOFTOP

TALLAWONG I LANDSCAPE DA REPORT

| P7    | Concrete Unit Paving                    |
|-------|-----------------------------------------|
| W1    | 1m High Concrete Wall                   |
| W7    | 450mm High Concrete wall                |
| PG    | Pergola                                 |
| CD    | Dining Table                            |
| S1    | Timber Seat                             |
| GG    | Communal Productive food Garden         |
| THE N | Planting                                |
|       | Trees refer to tree schedule to species |