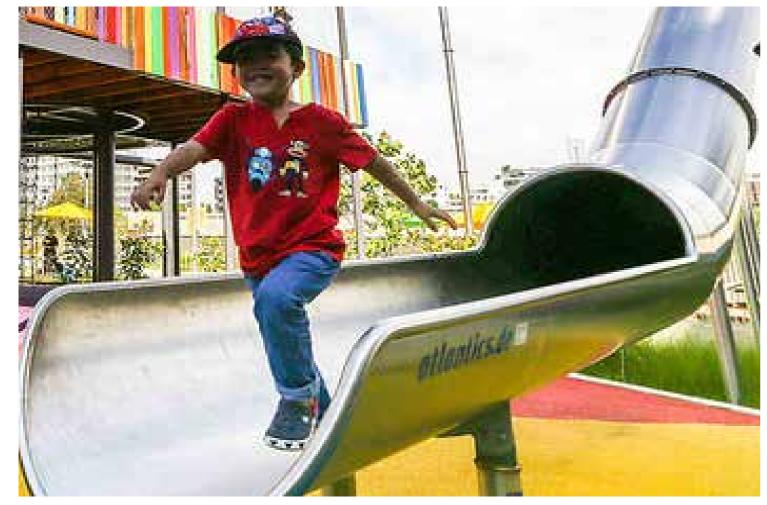

### **PLAY SPACE**

KEY PLAN

KEY

----- Site Boundary

---- Basemer

P1b Concrete unit paving

P5 300mm thick ANL Softfall mulch

P6 Rosehill TVP softfall

W4 Sandstone log wall

SF Stairs

HR Handrails

\$1 Timber Bench on wall

QC COR10460 - Kompan Quad Cube

IS KPL123 Kompan wheelchair Carousel

BS NRO906-1102 - BIRDS NEST SWING Ø120

PB Play Sandstone boulders Max height 600mm width 600-1500mm

PL Play logs Max height 600mm

CN Climbing Rope Net up the slope

• F1 • 1.2m high Child Safe Fence

Lav

Lawn

Planting

Trees refer to tree schedule to species

SCALE: 1:200@A3