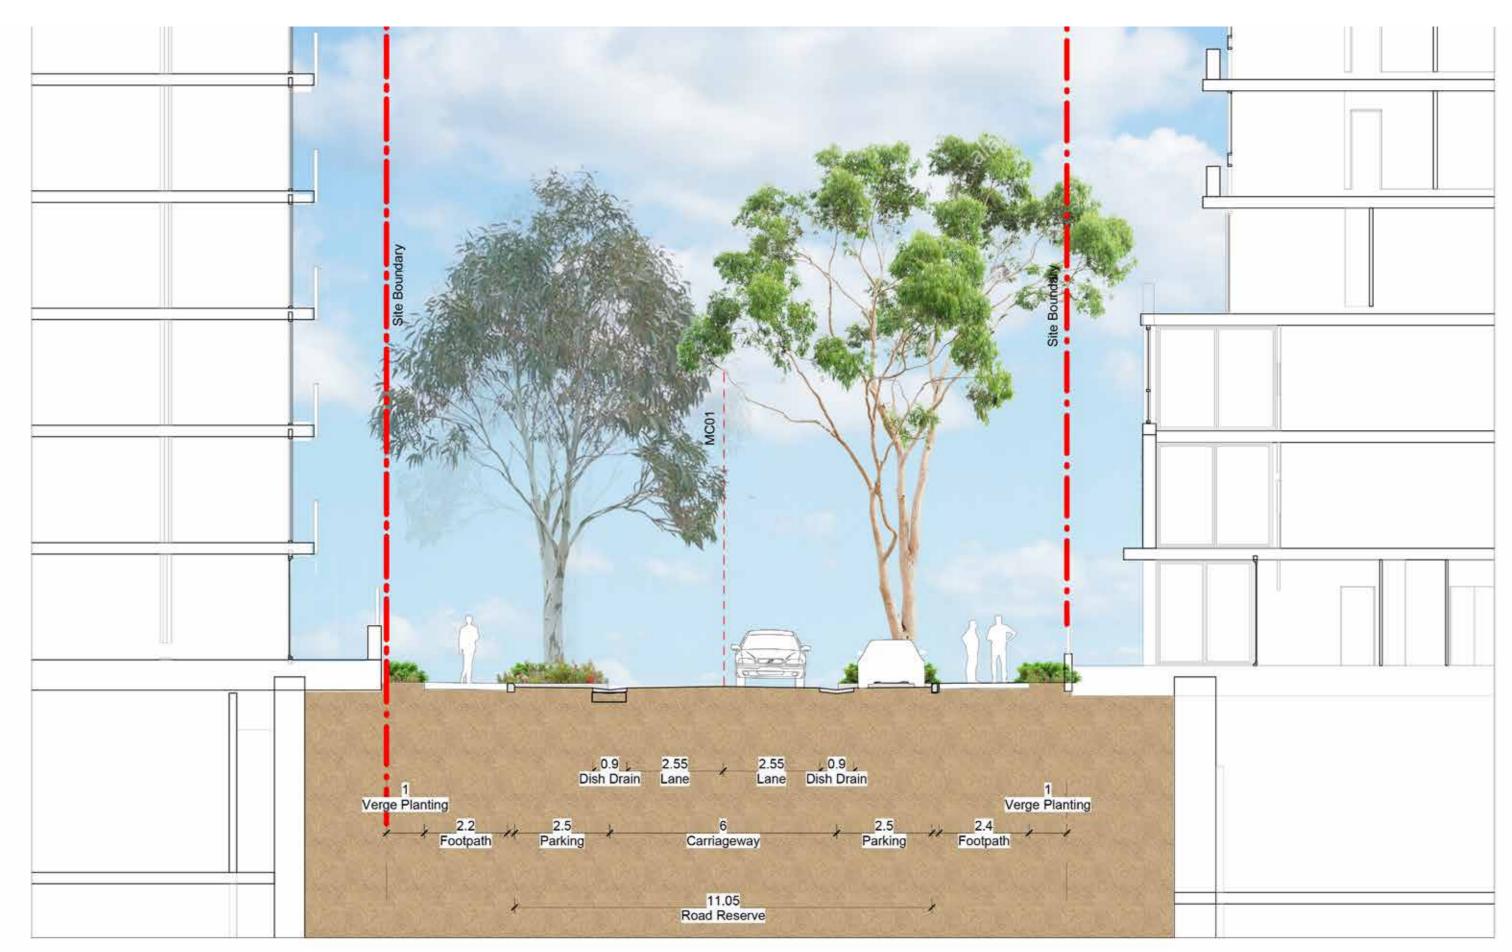

## LOCAL STREET

KEY
----- Site Boundary

P1c Concrete unit pavers as per BCC Engineering Guide

P8 Ashphalt as per BCC Engineering Guidelines

Trees refer to tree schedule to species

## LOCAL STREET SECTION T