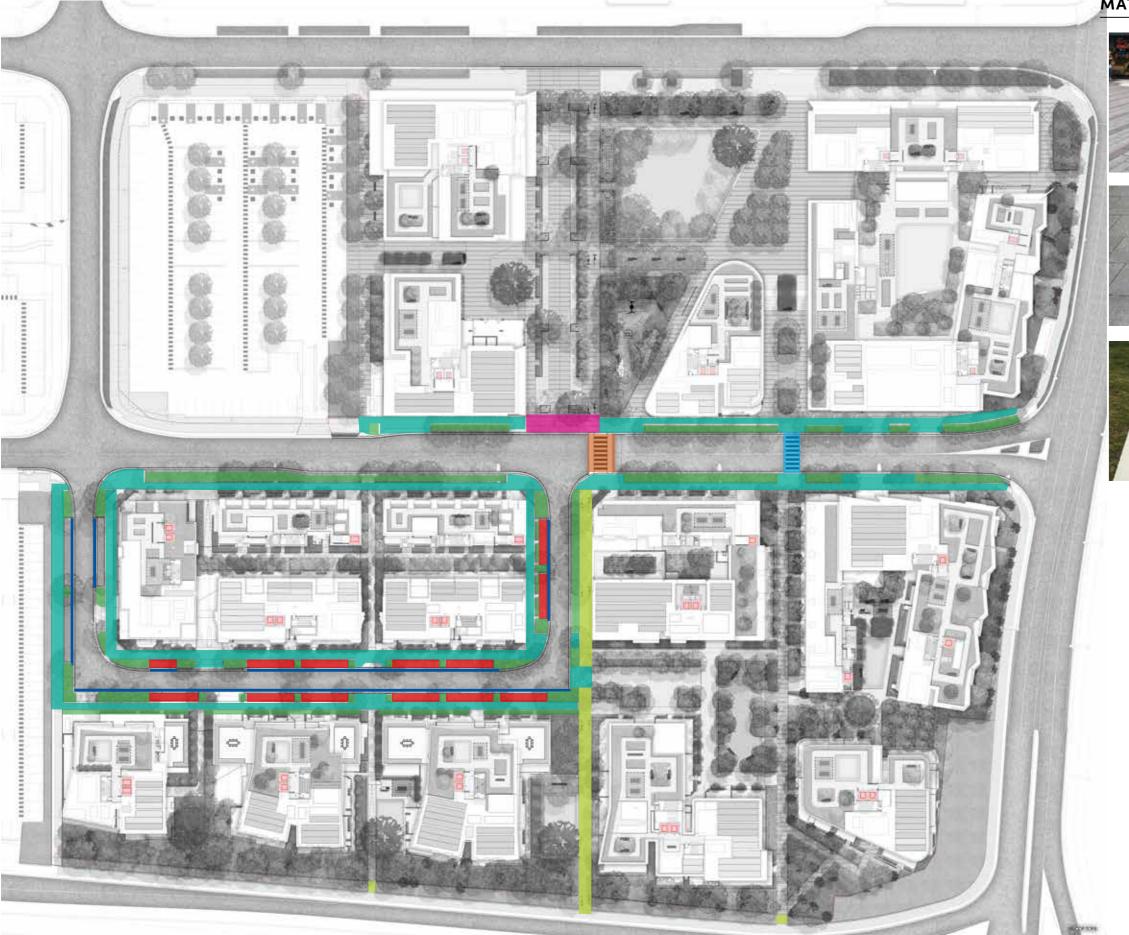

|
|                         | Pine-Leaved Bottlebrush Blue Flax-Lily Hop Goodenia Mat Rush Rough Saw-Sedge  Spiny-head mat-rush Knobby club rush Tall sedge Woolly waterlilies  Star Jasmine Tricolour Jasmine | Pine-Leaved Bottlebrush 200mm  Blue Flax-Lily 200mm  Hop Goodenia 150mm  Mat Rush 200mm  Rough Saw-Sedge 200mm  Spiny-head mat-rush 150mm  Knobby club rush 150mm  Tall sedge 150mm  Woolly waterlilies 150mm  Star Jasmine 150mm  Tricolour Jasmine 150mm |

#### NOTE

- PLANTING PALETTES ARE INDICATIVE AND MAY CHANGE THOUGH THE DETAILED DESIGN PHASE AND AVAILABILITY AT TIME OF PROCUREMENT
- FOR STREETSCAPE PLANTING PALETTES REFER TO PAGE 93  $\,$
- FOR ROOTOP PLANTING PALETTES REFER TO PAGE 116



## PAVING MATERIAL PALETTE | PUBLIC BCC ASSET



#### **MATERIALS**



CONCRETE PAVING - COMBINATION
OF INSITU WITH FEATURE UNIT PAVER
BANDS



BLACKTOWN CITY COUNCIL CONCRETE UNIT PAVERS AS PER BCC ENGINEERING GUIDE FOR DEVELOPMENT



CONCRETE PAVING AS PER BCC ENGINEERING GUIDE FOR DEVELOPMENT





ENGINEERING GUIDE FOR DEVELOPMENT

RIASE PREDSTRIAN THESHOLD



AT GRADE PEDESTRIAN CROSSING



PLANTING/ TREE PLANTING . REFER TO STREETSCAPER PLANTS FOR TREE SPECIES AND INDICATIVE PLANTING PALLETTE

### PAVING MATERIAL PALETTE | PRIVATE GROUND LEVELS



#### **MATERIALS**



CONCRETE PAVING - COMBINATION OF INSITU WITH FEATURE UNIT PAVER



CONCRETE PAVING



90X90X90 COBBLE SETTS







300MM THICK ANL SOFTFALL MULCH

#### FENCING PLAN



#### **MATERIALS**



FENCE TYPE 1 -1200MM CHILD SPACE FENCE IN ACCORDANCE WITH THE 'EVERYONE CAN