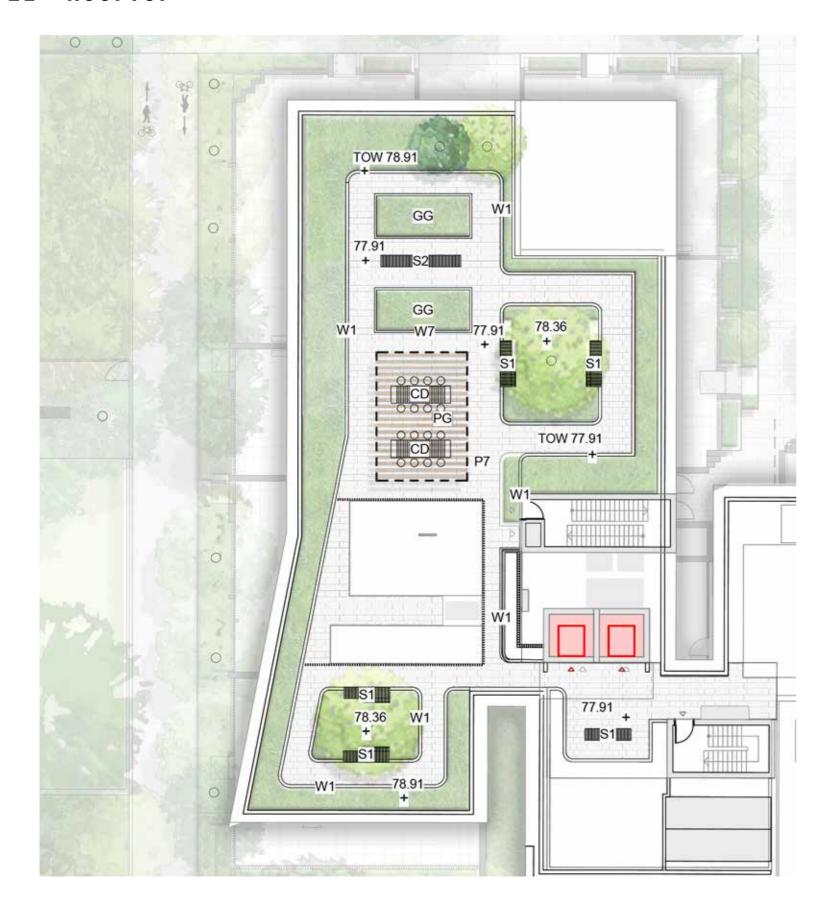

#### SITE 1A - SOUTH ROOFTOP

KEY

W1 1m High Concrete Wall

W7 450mm High Concrete wall

PG Pergola

Dining Table CD

**S**1 Timber Seat

Communal Productive food Garden