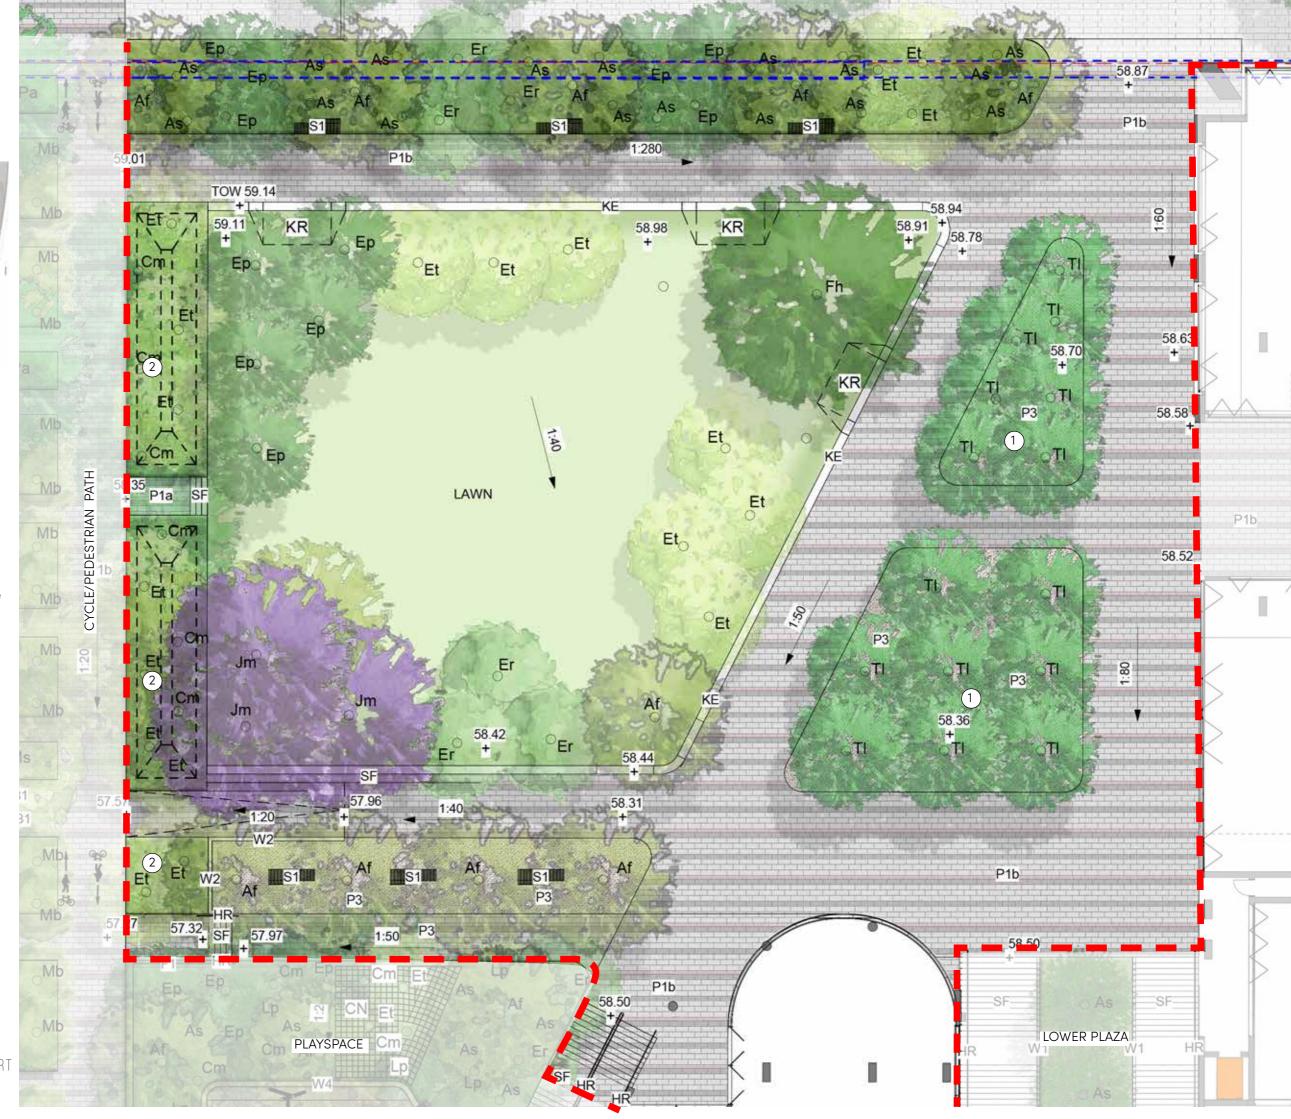

### THE GREEN

KEY PLAN

KEY

----- Site Boundary

Basemen

1 Planted Bosque with flexible seating

(2) WSUD

P1b Concrete unit paving

P3 Soil Bonded Gravel

KE 300mm(W) 150mm(H) Concrete Kerb edge

KR Grassed Kerb Ramp

W2 200mm Concrete wall

ST Stairs

HR Handrails

S1 BCC HUB seat with back & arm Rest

Lawr

Planting

Trees refer to tree schedule to species

BCC Hub Seating with back and arm rest

SCALE: 1:200@A3

TALLAWONG I LANDSCAPE DA REPORT