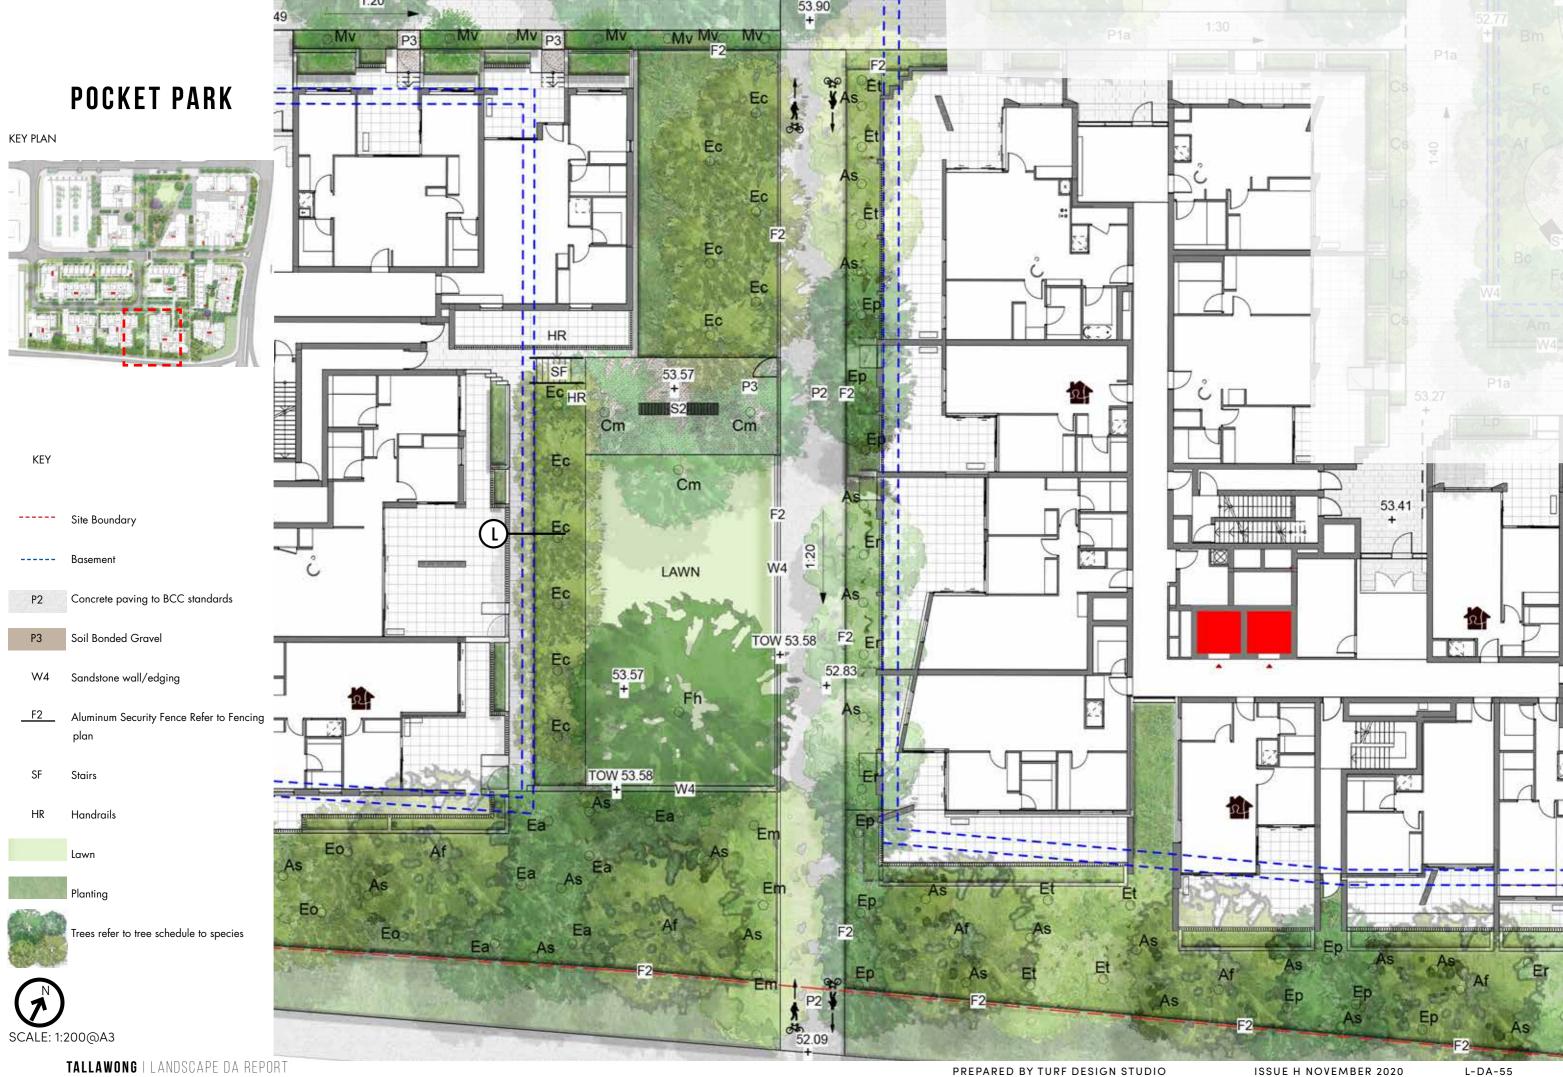

L-DA-49

#### **COMMUNAL LOBBY**

**KEY PLAN** 



KEY

----- Site Boundary

--- Baseme

Pla Concrete unit paving type 1

P3 Soil Bonded Gravel

W4 Sandstone wall/edging

<u>F2</u> Aluminum Security Fence Refer to Fencing plan

SF Stair

HR Handrails

S1 Timber Seat with backrest

CS Circles Timber Seat

BBQ

PG Pergol

CD Communal Dinning table

Lawn

Planting

Trees refer to tree schedule to species





### COMMUNAL LOBBY CROSS SECTION K



## VIEW



TALLAWONG | LANDSCAPE DA REPORT | L-DA-52

#### SCHOFIELD RD ENTRY

KEY PLAN



KEY

Property Boundary

P1b Concrete unit paving type 2

P2 Concrete paving to BCC standards

P3 Soil Bonded Gravel

F2 Aluminum Security Fence Refer to Fencing plan

SF Sta

HR Handrails



Planting







## VIEW



TALLAWONG | LANDSCAPE DA REPORT | L-DA-54



### POCKET PARK CROSS SECTION L



## VIEW



TALLAWONG | LANDSCAPE DA REPORT | L-DA-57

#### COMMUNAL POCKET PARK

**KEY PLAN** 



KEY

---- Site Boundary

----- Basement

Pla Concrete unit paving type 1

200mm Concrete wall W2

Aluminum Security Fence Refer to Fencing plan

BBQ

Communal dinning

Pergola

Planting







#### COMMUNAL POCKET PARK CROSS SECTION M



### LOBBY GARDEN

**KEY PLAN** 



KEY

---- Site Boundary

Concrete unit paving type 1

Aluminum Security Fence Refer to Fencing plan

Planting

Trees refer to tree schedule to species





### GARDEN LOBBY CROSS SECTION N



#### SITE 2A WEST

KEY PLAN



KEY

Site Boundary

Baseme

Pla Concrete unit paving type 1

P3

Soil Bonded Gravel

<u>F2</u> Aluminum Security Fence Refer to Fencing plan

Planting



Trees refer to