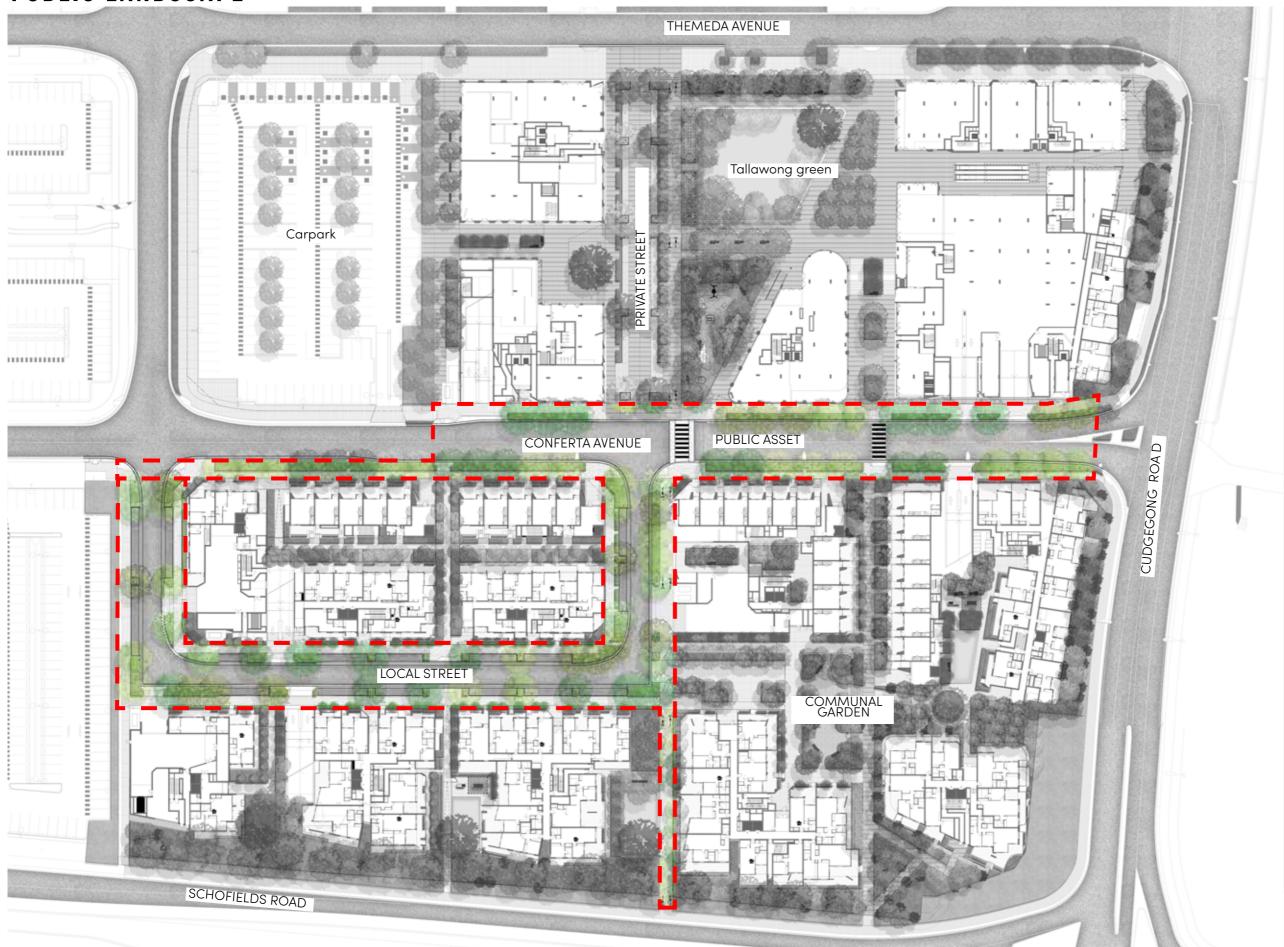

ot be limited to:

- Monitoring the irrigation system on a weekly basis to ensure plants are not under or over irrigated,
- Replacing dead plant material to achieve a complete cover of planting without obvious gaps in planting at final completion,
- Replenishment of mulch as required to provide cover to the soil surface minimizing weed encroachment,
- · Suppression of weed growth,
- Low phosphorus nutrient will be provided to native plant groupings, and a broad spectrum fertiliser applied to exotic plant groupings to satisfy differing chemical requirements,
- Selective pruning / crown lifting / canopy shaping of trees to remove potential future structural defects, establish branching above head height, etc.







### SITE MASTERPLAN





### LANDSCAPE ZONING PLAN



### PUBLIC LANDSCAPE





### CANOPY COVERAGE



TOTAL CANOPY COVER 36.4%

Ground Level 25.4%

Streets 7.8%

Rooftops 3.2%



### COMMUNAL OPEN SPACE / PRIVATE OPEN SPACE



### DEEP SOIL ZONES



### SOFTSCAPE ZONES



KEY

Sonscape

### SSDA PLAN AND ANALYSIS

#### SSDA LANDSCAPE DESIGN



#### DA LANDSCAPE DESIGN



#### **KEY CHANGES/IMPROVEMENTS**

#### **TOWN PARK AND PLAZA**

- Increase in town park size
- Playground has shifted locations to the southern end of the site improving connection to stage 2.
- Shifting the accessible walkways along the western side of the park and removal of the ramp from the middle of the site improves the connectivity and reduced the loss of active retail onto the park.
- Increase in buffer and shade planting around the park
- Incorporation of WSUD into the park to reduce ur