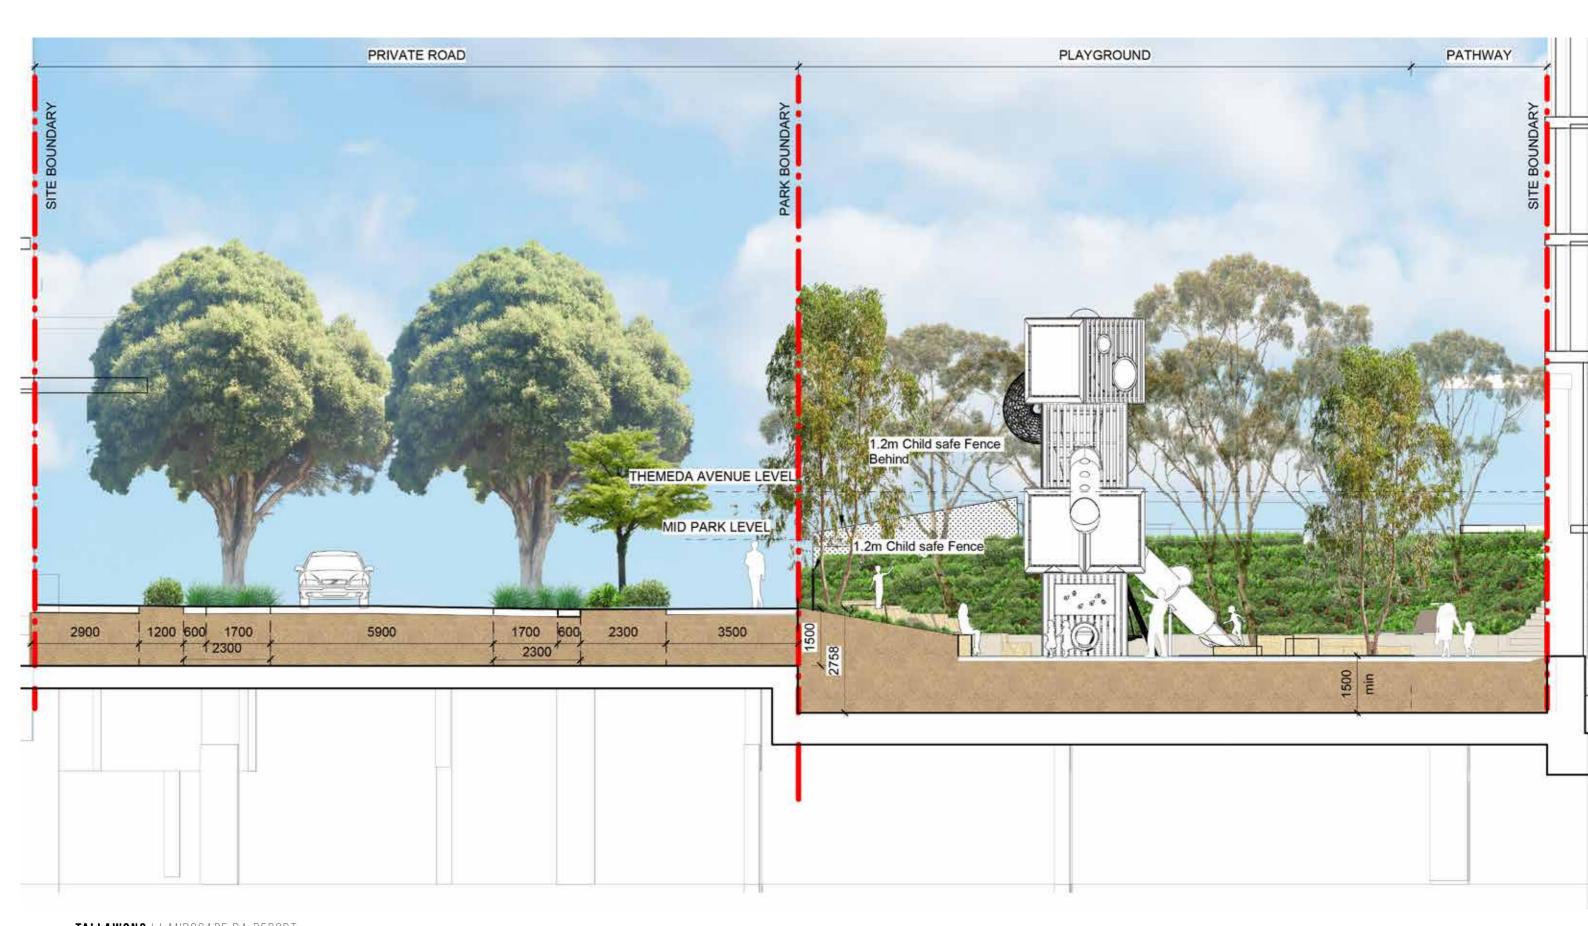

es refer to tree schedule to species





BCC Hub Seating with back and arm rest

SCALE: 1:200@A3

TALLAWONG I LANDSCAPE DA REPORT







### **PLAY SPACE**

KEY PLAN



KEY

----- Site Boundary

---- Basemer

P1b Concrete unit paving

P5 300mm thick ANL Softfall mulch

P6 Rosehill TVP softfall

W4 Sandstone log wall

SF Stairs

HR Handrails

\$1 Timber Bench on wall

QC COR10460 - Kompan Quad Cube

IS KPL123 Kompan wheelchair Carousel

BS NRO906-1102 - BIRDS NEST SWING Ø120

PB Play Sandstone boulders Max height 600mm width 600-1500mm

PL Play logs Max height 600mm

CN Climbing Rope Net up the slope

• F1 • 1.2m high Child Safe Fence

Lav

Lawn

Planting

Trees refer to tree schedule to species



SCALE: 1:200@A3



### PLAYGROUND LONG SECTION SECTION B



### PLAYGROUND CROSS SECTION C





TALLAWONG | LANDSCAPE DA REPORT | L-DA-26



TALLAWONG I LANDSCAPE DA REPORT

### LOWER PLAZA







TALLAWONG | LANDSCAPE DA REPORT | L-DA-28

### LOWER PLAZA SECTION D





### **WESTERN PLAZA**

KEY PLAN



KEY

Site Boundary

Concrete unit paving

Soil Binded Gravel

Concrete wall

HR Handrails

**S**1 Timber Bench seat

TG Tree Grate

Bollards

Lawn



Trees refer to tree schedule to species



TALLAWONG | LANDSCAPE DA REPORT



### WESTERN PLAZA SECTION E







TALLAWONG I LANDSCAPE DA REPORT

### THEMEDA AVENUE ENTRY PLAZA

KEY PLAN



KEY

Site Boundary

P1b Concrete unit paving

300mm Architectural wall to architect specification W8

Handrails







### THEMEDA ENTRY PLAZA SECTION F



### VIEWS



#### MARKET PLAZA

KEY PLAN









#### HANGING GARDENS SECTION G





| CO