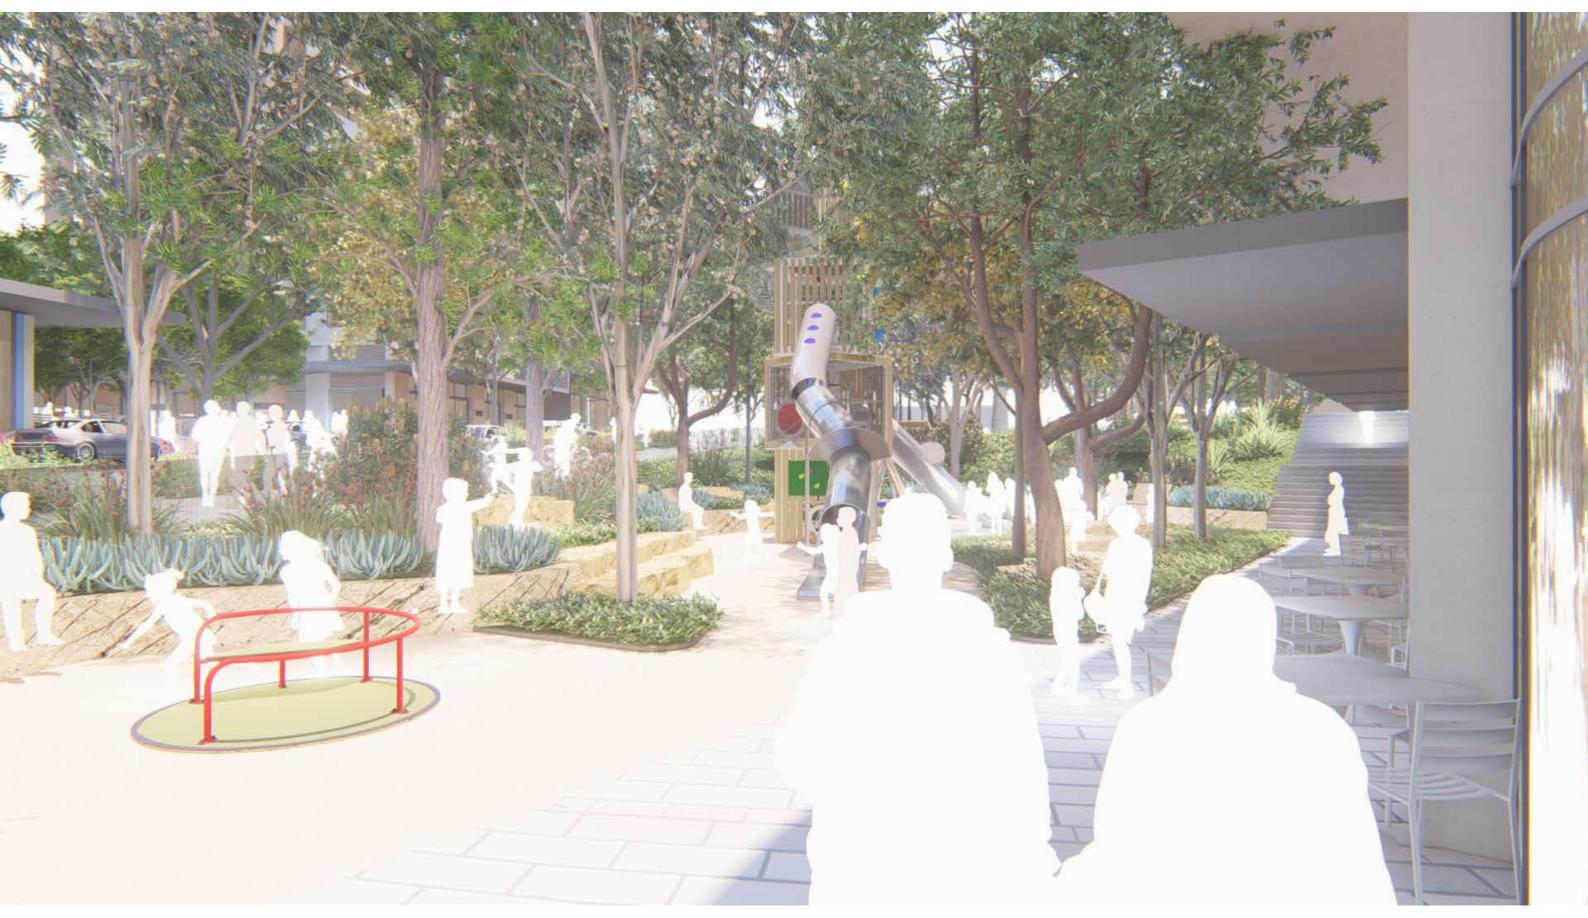

### **PLAY SPACE**

KEY PLAN

KEY

----- Site Boundary

---- Basemer

P1b Concrete unit paving

P5 300mm thick ANL Softfall mulch

P6 Rosehill TVP softfall

W4 Sandstone log wall

SF Stairs

HR Handrails

\$1 Timber Bench on wall

QC COR10460 - Kompan Quad Cube

IS KPL123 Kompan wheelchair Carousel

BS NRO906-1102 - BIRDS NEST SWING Ø120

PB Play Sandstone boulders Max height 600mm width 600-1500mm

PL Play logs Max height 600mm

CN Climbing Rope Net up the slope

• F1 • 1.2m high Child Safe Fence

Lav

Lawn

Planting

Trees refer to tree schedule to species

SCALE: 1:200@A3