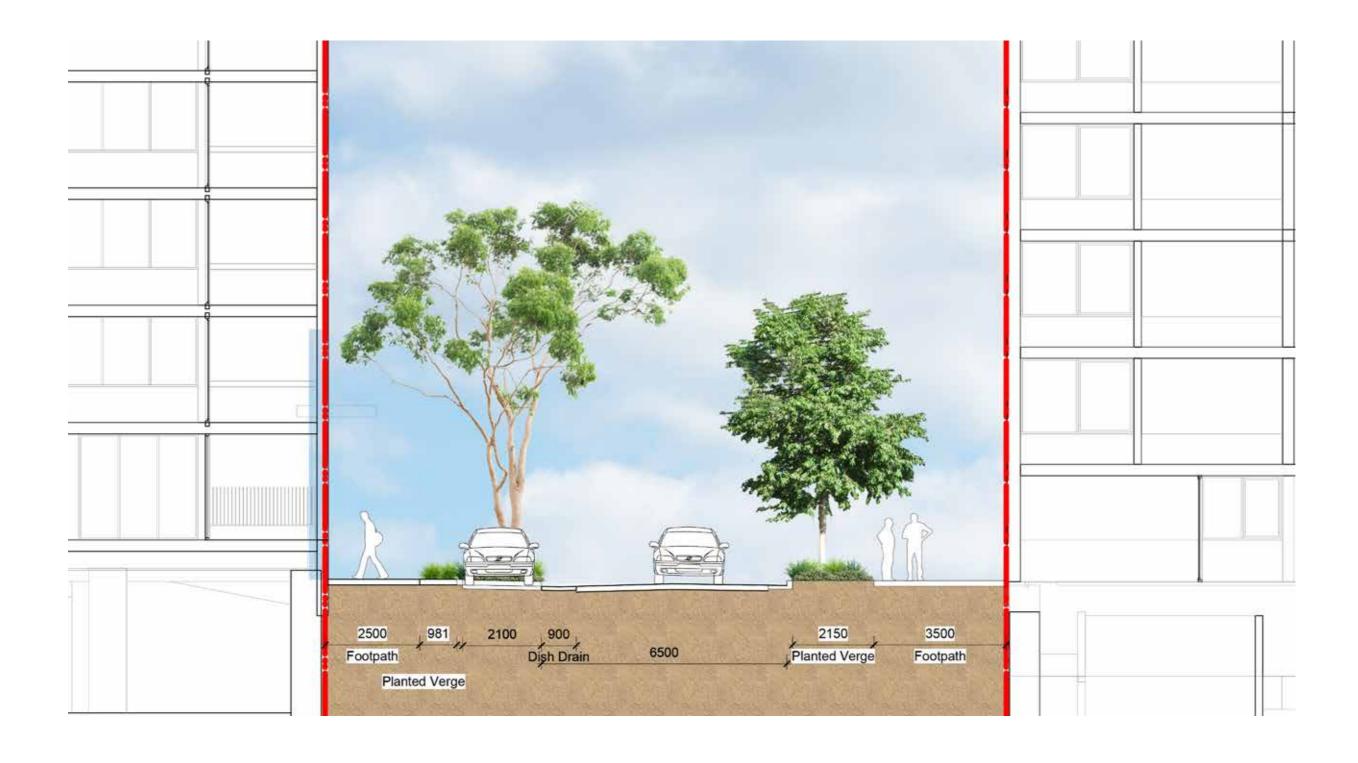

#### PRIVATE STREET

#### KEY PLAN

90x90x90 Granite Cobble Setts

Planting

Trees refer to tree schedule to species