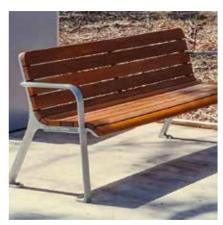

GANITE SPOON DRAIN

CIRCULAR SEAT AROUND FEATURE TREES

BCC HUB SEAT WITH BACK AND ARM REST

CUSTOM SEATING ON WALLS

SATIN BLACK WITH SLATS.

**BOLLARDS AND DRINKING FOUNTAINS** 

LIGHTING: IGUZZINI - MULTI-WOODY