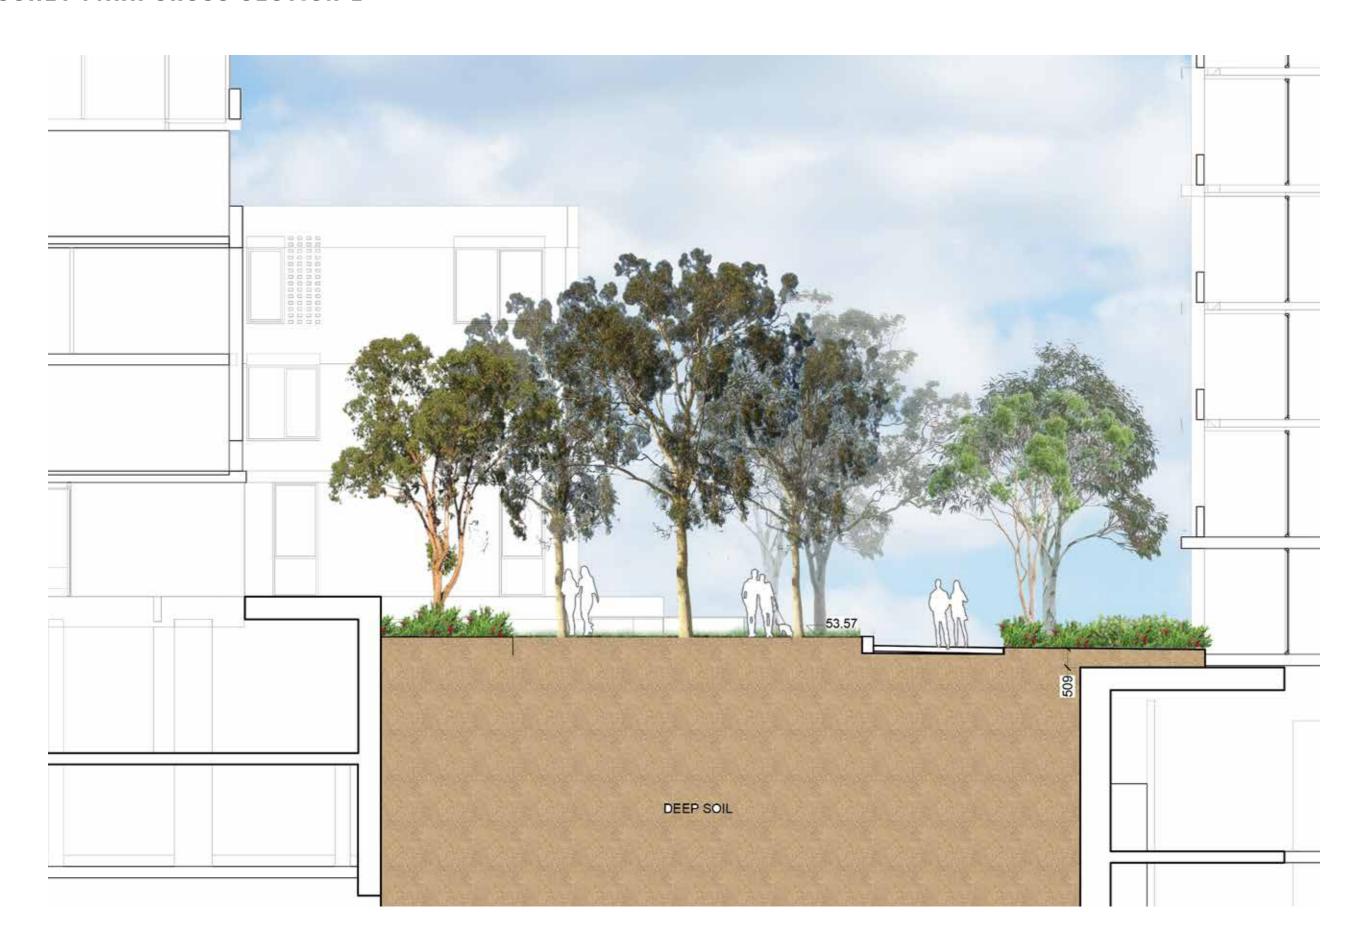

*KEY PLAN** 



KEY

----- Site Boundary

--- Baseme

Pla Concrete unit paving type 1

P3 Soil Bonded Gravel

W4 Sandstone wall/edging

<u>F2</u> Aluminum Security Fence Refer to Fencing plan

SF Stair

HR Handrails

S1 Timber Seat with backrest

CS Circles Timber Seat

BBQ

PG Pergol

CD Communal Dinning table

Lawn

Planting

Trees refer to tree schedule to species





### COMMUNAL LOBBY CROSS SECTION K



## VIEW



TALLAWONG | LANDSCAPE DA REPORT | L-DA-52

#### SCHOFIELD RD ENTRY

KEY PLAN



KEY

Property Boundary

P1b Concrete unit paving type 2

P2 Concrete paving to BCC standards

P3 Soil Bonded Gravel

F2 Aluminum Security Fence Refer to Fencing plan

SF Sta

HR Handrails



Planting







## VIEW



TALLAWONG | LANDSCAPE DA REPORT | L-DA-54



### POCKET PARK CROSS SECTION L



## VIEW



TALLAWONG | LANDSCAPE DA REPORT | L-DA-57

#### COMMUNAL POCKET PARK

**KEY PLAN** 



KEY

---- Site Boundary

----- Basement

Pla Concrete unit paving type 1

200mm Concrete wall W2

Aluminum Security Fence Refer to Fencing plan

BBQ

Communal dinning

Pergola

Planting







#### COMMUNAL POCKET PARK CROSS SECTION M



### LOBBY GARDEN

**KEY PLAN** 



KEY

---- Site Boundary

Concrete unit paving type 1

Aluminum Security Fence Refer to Fencing plan

Planting

Trees refer to tree schedule to species





### GARDEN LOBBY CROSS SECTION N



#### SITE 2A WEST

KEY PLAN



KEY

Site Boundary

Baseme

Pla Concrete unit paving type 1

P3

Soil Bonded Gravel

<u>F2</u> Aluminum Security Fence Refer to Fencing plan

Planting



Trees refer to tree schedule to species





### G