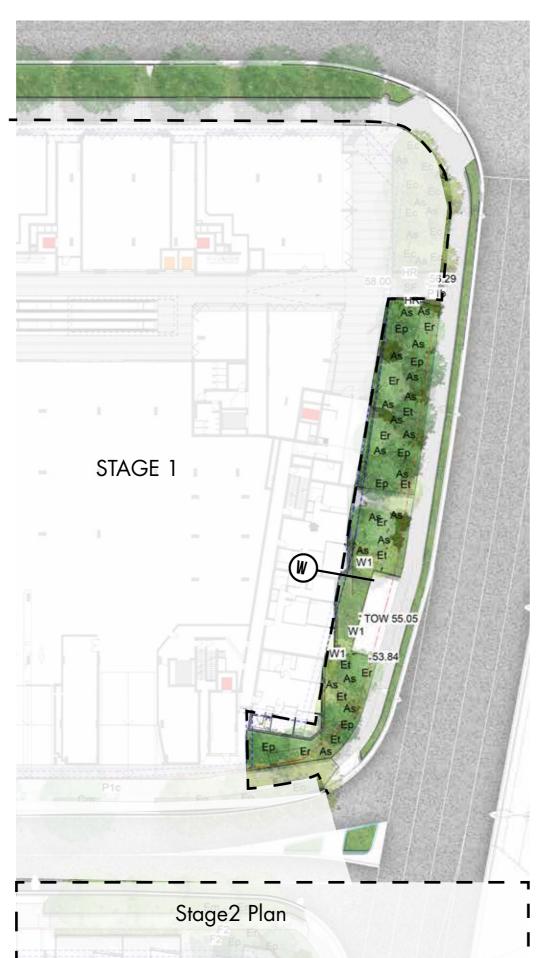

#### SITE 1A - NORTH ROOFTOPS

TALLAWONG | LANDSCAPE DA REPORT

#### SITE 1A - SOUTH ROOFTOP

KEY

W1 1m High Concrete Wall

W7 450mm High Concrete wall

PG Pergola

Dining Table CD

**S**1 Timber Seat

Communal Productive food Garden

Trees refer to tree schedule to species