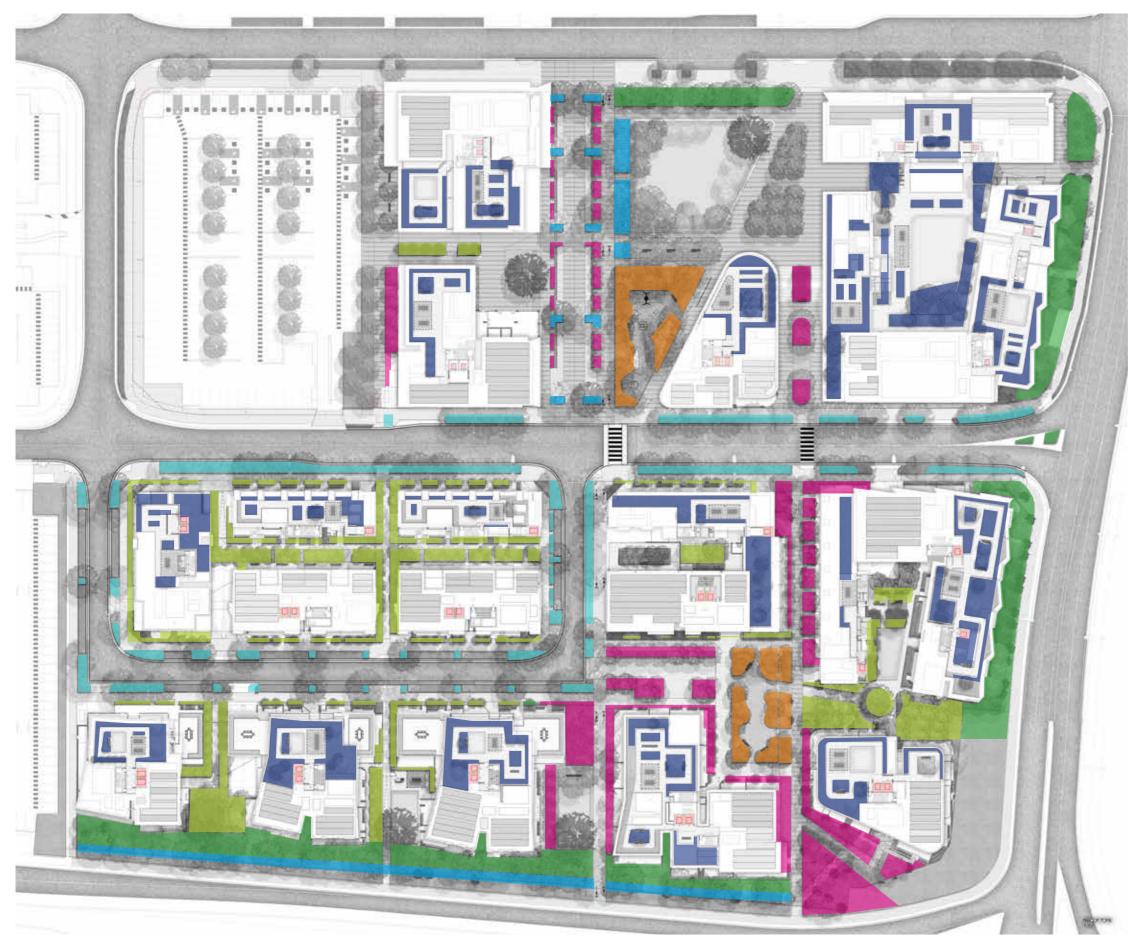

ani      | 8m               | 4m               | 100L       | As Shown |
| TI       | Tristaniopsis laurina   | Water Gum              | 7m               | 3-8m             | 100L       | As Shown |
| As       | Acmena smithii          | Lilly Pilly            | 12m              | 6m               | 200L       | As shown |
| Вс       | Backhousia citriodora   | Lemon Myrtle           | 8m               | 5m               | 100L       | As shown |
| Bm       | Backhousia myrtifolia   | Grey Myrtle            | 7m               | 4m               | 100L       | As shown |

#### NOTE

- PLANTING PALETTES ARE INDICATIVE AND MAY CHANGE THOUGH THE DETAILED DESIGN PHASE AND AVAILABILITY AT TIME OF PROCUREMENT
- FOR ROOTOP PLANTING PALETTES REFER TO PAGE XXX



#### UNDERSTORY PLANTING ZONE PLAN



#### UNDERSTORY PLANTING ZONES



# UNDERSTORY PALETTE! GROUND LEVEL

| BOTANICAL NAME                       | COMMON NAME                       | POT SIZE | CENTRE |
|--------------------------------------|-----------------------------------|----------|--------|
| GROUND LEVEL COMM                    | UNAL & LANEWAYS SPACE             | S        |        |
| Crinum pedunculatum                  | River Lilly                       | 300mn    | 500mm  |
| Dracaena 'Janet Craig'               | Janet Craig                       | 300mn    | 400mm  |
| Philodendron xanadu                  | Xanadu Philodendron               | 200mm    | 600mm  |
| Fatsia japonica                      | Paperplant                        | 300mm    | 500mm  |
| Liriope muscari 'Evergreen<br>Giant' | Liriope