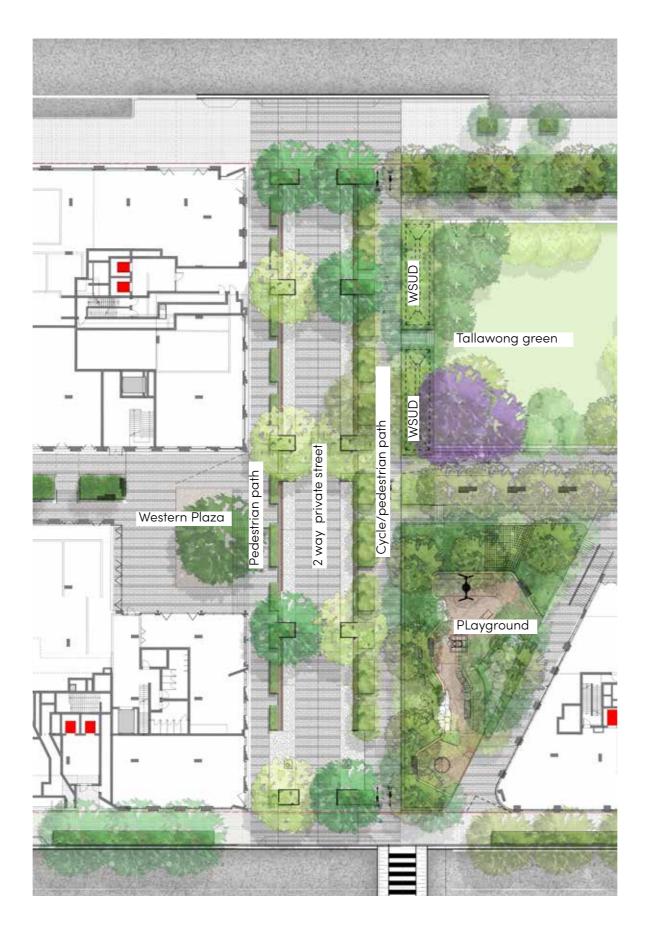

### THE GREEN

KEY PLAN

KEY

----- Site Boundary

Basemen

1 Planted Bosque with flexible seating

(2) WSUD

P1b Concrete unit paving

P3 Soil Bonded Gravel

KE 300mm(W) 150mm(H) Concrete Kerb edge

KR Grassed Kerb Ramp

W2 200mm Concrete wall

ST Stairs

HR Handrails

S1 BCC HUB seat with back & arm Rest

Lawr

Planting

Trees refer to tree schedule to species

BCC Hub Seating with back and arm rest

SCALE: 1:200@A3

TALLAWONG I LANDSCAPE DA REPORT

### **WESTERN PLAZA**

KEY PLAN

KEY

Site Boundary

Concrete unit paving

Soil Binded Gravel

Concrete wall

HR Handrails

**S**1 Timber Bench seat

TG Tree Grate

Bollards

Lawn

Trees refer to tree schedule to species

TALLAWONG | LANDSCAPE DA REPORT