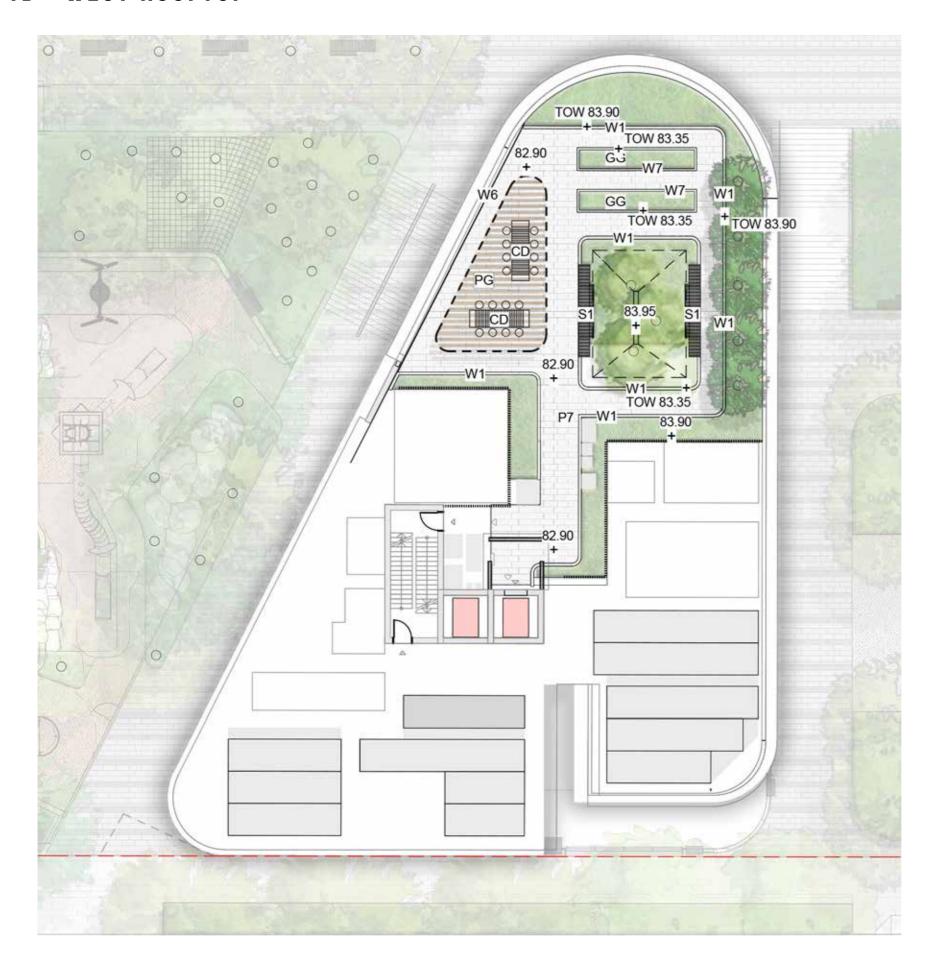

## SITE 1B - EAST ROOFTOP

| VEV |  |
|-----|--|
| NEI |  |

| P7 | Concrete Unit Paving     | \$1   | Timber Seat                             |
|----|--------------------------|-------|-----------------------------------------|
| W1 | 1m High Concrete Wall    |       | Synthetic Lawn                          |
| W7 | 450mm High Concrete wall | GG    | Communal Productive food Garden         |
| EG | Edible/Growing Garden    | The h | Planting                                |
| PG | Pergola                  |       | Trees refer to tree schedule to species |
| CD | Communal Dinning         |       |                                         |

SCALE: 1:200

TALLAWONG I LANDSCAPE DA REPORT