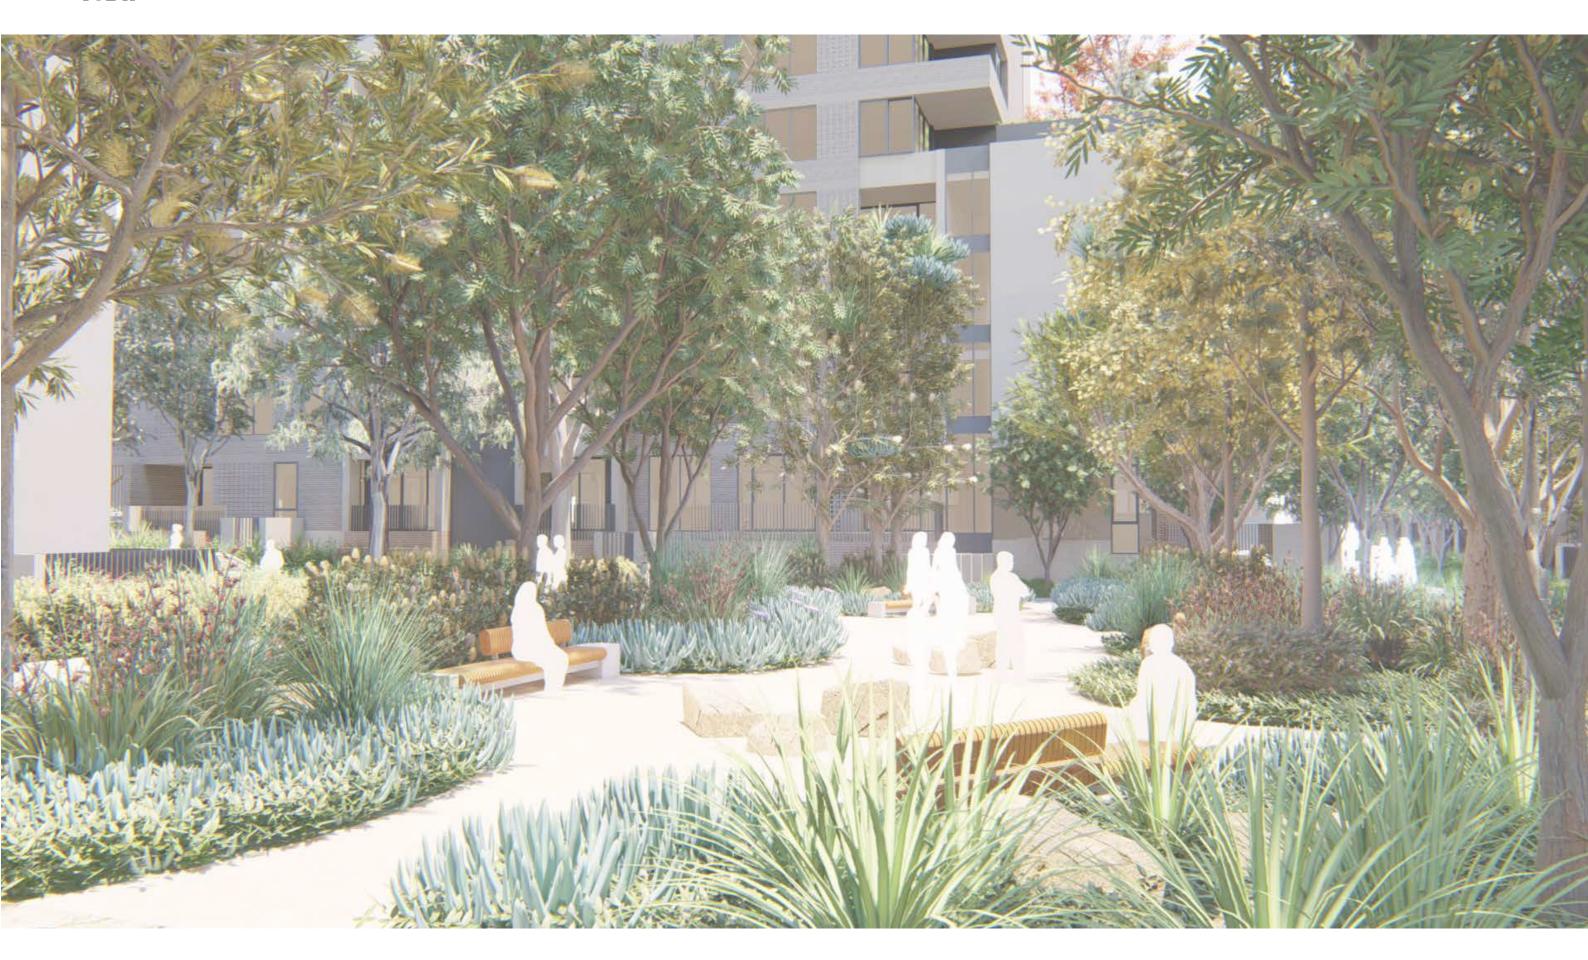

Head Mat Rush  | 200mm    | 300mm   |  |  |  |
|        | Scaevola aemula         | Fairy Fan FLower     | 200mm    | 300mm   |  |  |  |

NOTE: Species are indicative and my change in detail design phase

#### PLANTING PALETTE









Carpobrotus glaucescens

Dianella revolu

Lomandra longifolia

Scaevola aemula

# STAGE 2 LANDSCAPE PLAN













#### NORTH SOUTH CONNECTION

**KEY PLAN** 





NOTE: Refer to Architects plans for courtyard fencing and details





TALLAWONG I LANDSCAPE DA REPORT

### NORTH SOUTH CONNECTION SECTION H



### NORTH SOUTH CONNECTION LONG SECTION I



# VIEWS



TALLAWONG | LANDSCAPE DA REPORT | ISSUE H NOVEMBER 2020 | L-DA-45

#### **COMMUNAL GARDEN**



### COMMUNAL GARDEN CROSS SECTION J



### VIEW



TALLAWONG | LANDSCAPE DA REPORT | L-DA-48

## VIEW



TALLAWONG | LANDSCAPE DA REPORT | L-DA-49

#### **COMMUNAL LOBBY**

**KEY PLAN** 



KEY

----- Site Boundary

--- Baseme

Pla Concrete unit paving type 1

P3 Soil Bonded Gravel

W4 Sandstone wall/edging

<u>F2</u> Aluminum Security Fence Refer to Fencing plan

SF Stair

HR Handrails

S1 Timber Seat with backrest

CS Circles Timber Seat

BBQ

PG Pergol

CD Communal Dinning table

Lawn

Planting

Trees refer to tree schedule to species





### COMMUNAL LOBBY CROSS SECTION K



## VIEW



TALLAWONG | LANDSCAPE DA REPORT | L-DA-52

#### SCHOFIELD RD ENTRY

KEY PLAN



KEY

Property Boundary

P1b Concrete unit paving type 2

P2 Concrete paving to BCC standards

P3 Soil Bonded Gravel

F2 Aluminum Security Fence Refer to Fencing plan

SF Sta

HR Handrails



Planting







## VIEW



TALLAWO