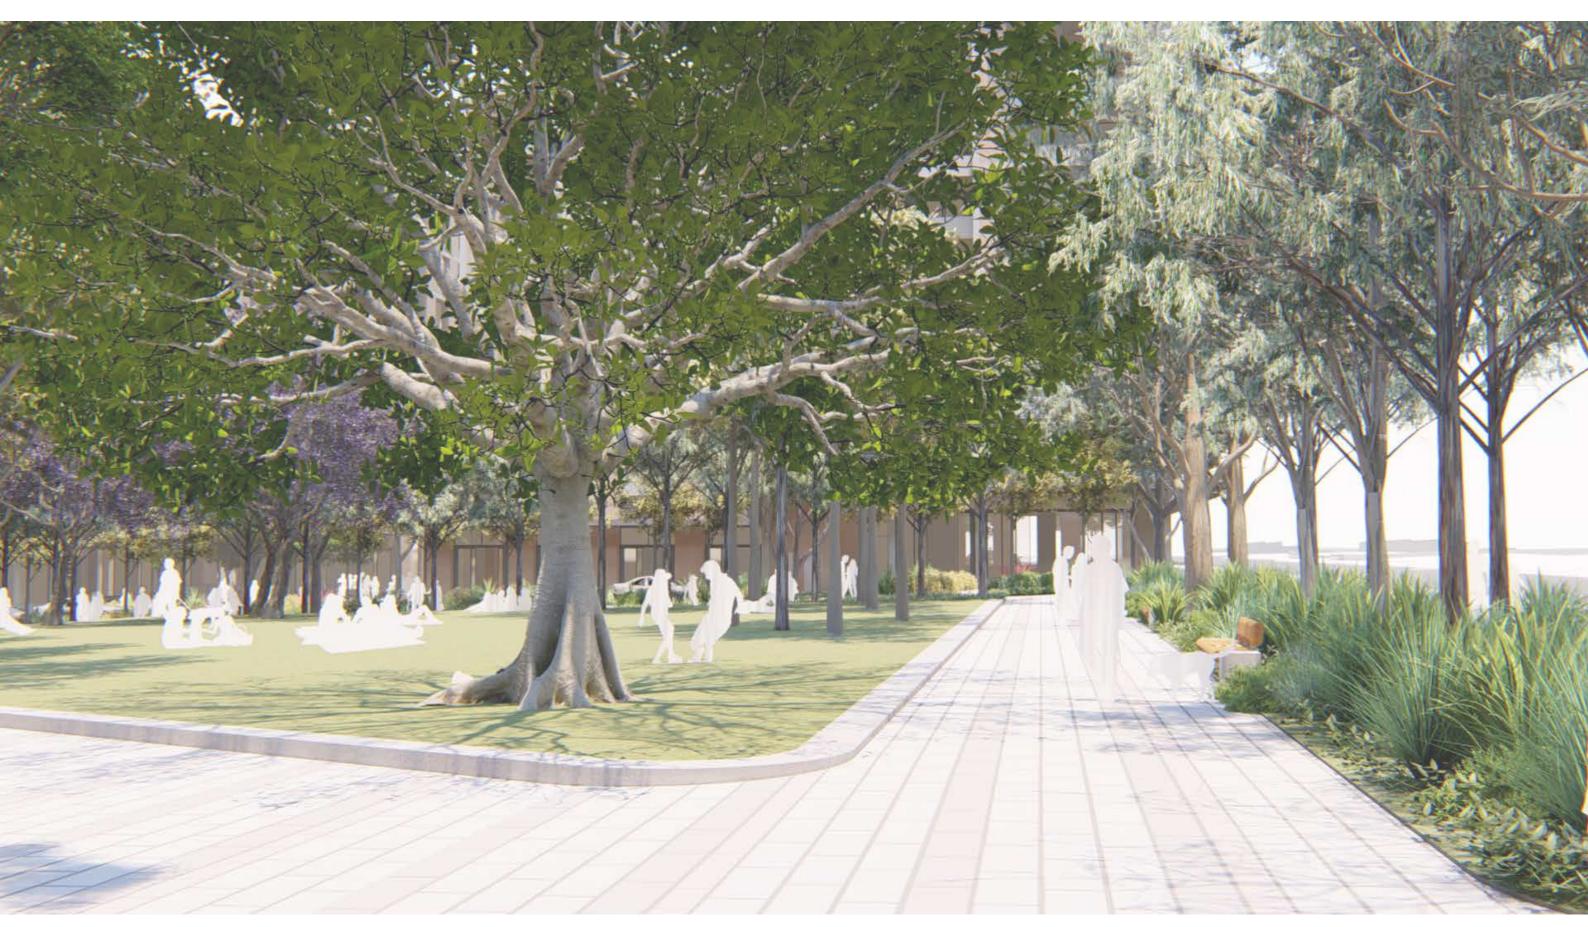

#### **TOWN PARK AND PLAZA**

- Increase in town park size
- Playground has shifted locations to the southern end of the site improving connection to stage 2.
- Shifting the accessible walkways along the western side of the park and removal of the ramp from the middle of the site improves the connectivity and reduced the loss of active retail onto the park.
- Increase in buffer and shade planting around the park
- Incorporation of WSUD into the park to reduce urban runoff

#### **COMMUNAL GARDEN**