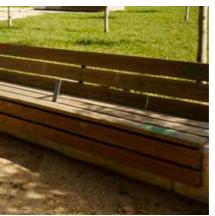

GANITE SPOON DRAIN

CIRCULAR SEAT AROUND FEATURE TREES

BCC HUB SEAT WITH BACK AND ARM REST

CUSTOM SEATING ON WALLS

SATIN BLACK WITH SLATS.

**BOLLARDS AND DRINKING FOUNTAINS** 

LIGHTING: IGUZZINI - MULTI-WOODY