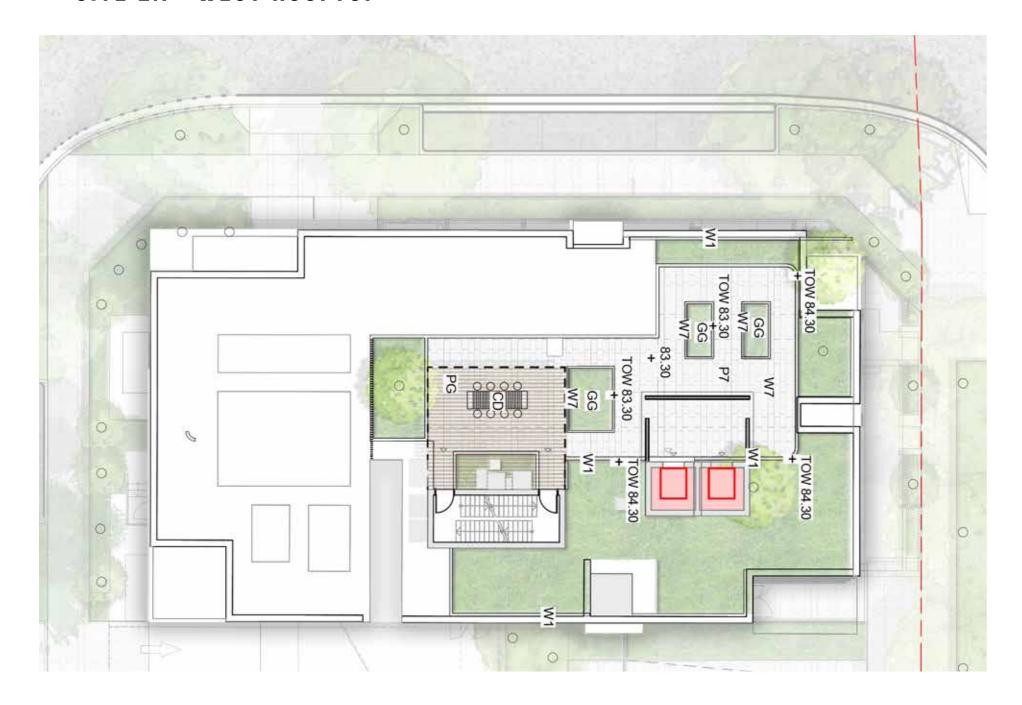

#### SITE 1A - SOUTH ROOFTOP

KEY

W1 1m High Concrete Wall

W7 450mm High Concrete wall

PG Pergola

Dining Table CD

**S**1 Timber Seat

Communal Productive food Garden