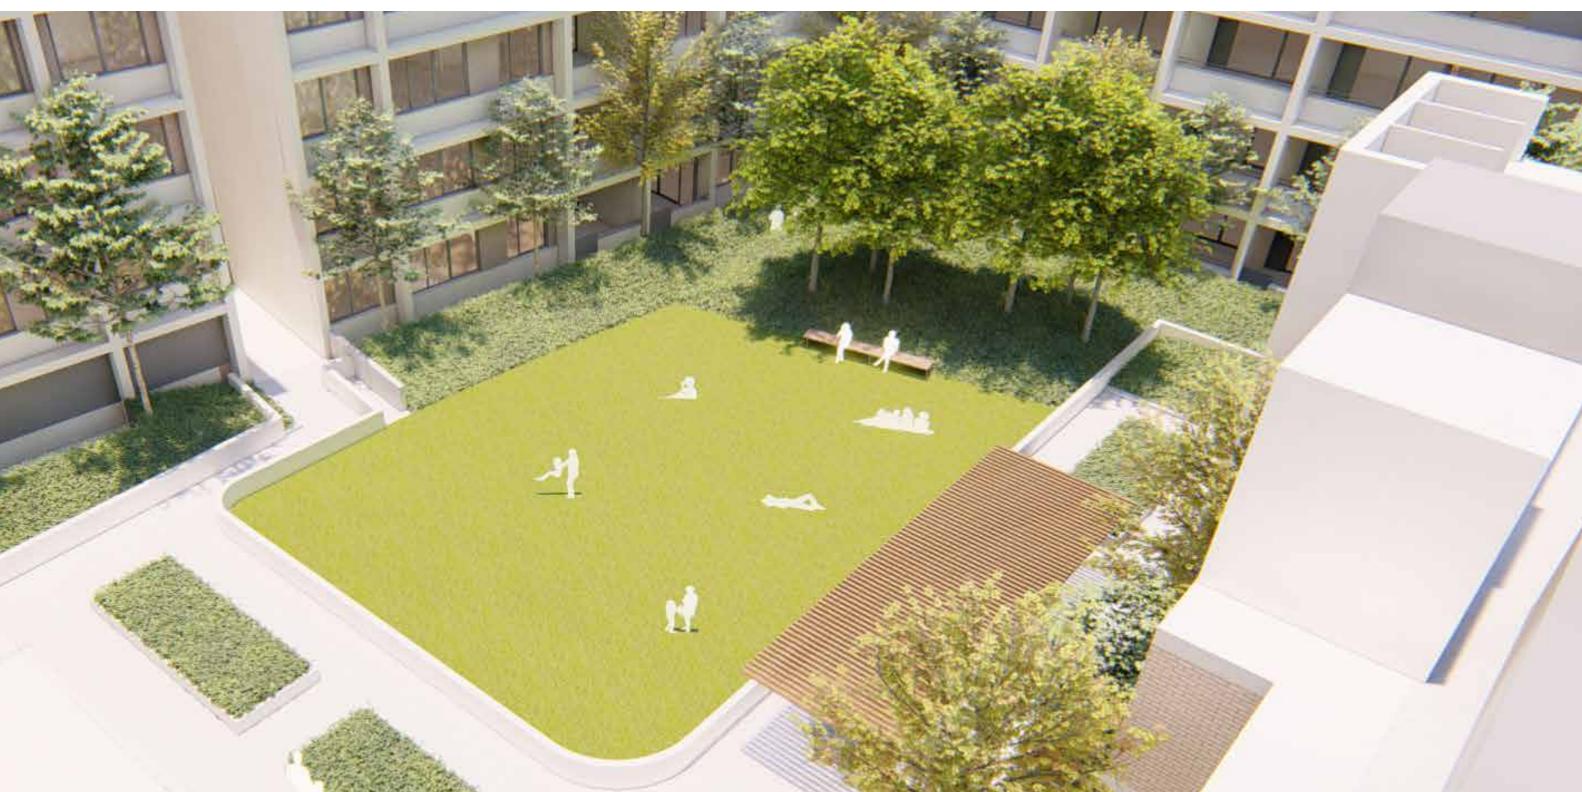

### THE GREEN

KEY PLAN

KEY

----- Site Boundary

Basemen

1 Planted Bosque with flexible seating

(2) WSUD

P1b Concrete unit paving

P3 Soil Bonded Gravel

KE 300mm(W) 150mm(H) Concrete Kerb edge

KR Grassed Kerb Ramp

W2 200mm Concrete wall

ST Stairs

HR Handrails

S1 BCC HUB seat with back & arm Rest

Lawr

Planting

Trees refer to tree schedule to species

BCC Hub Seating with back and arm rest

SCALE: 1:200@A3

TALLAWONG I LANDSCAPE DA REPORT