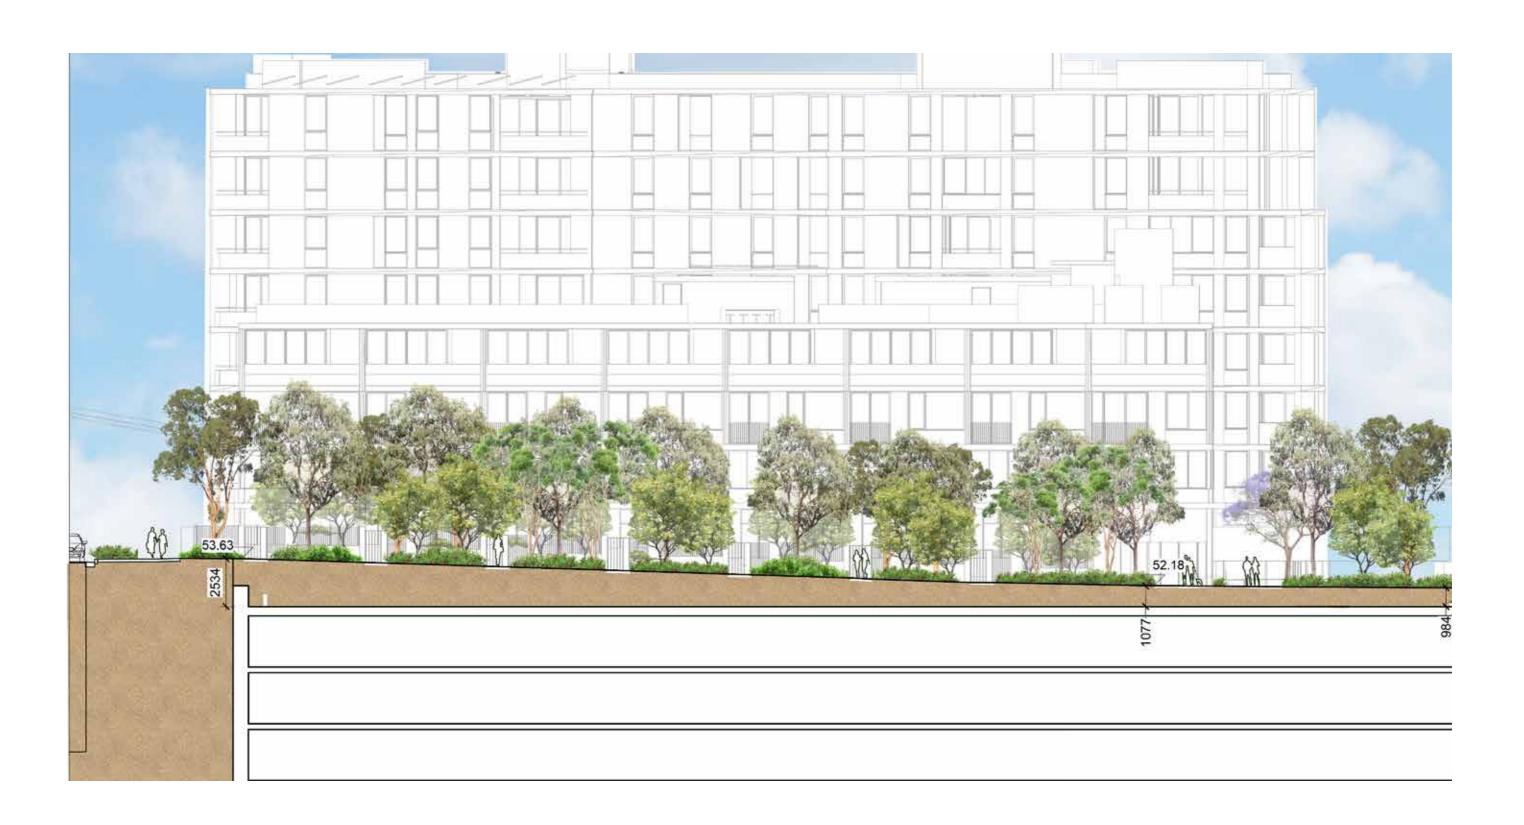

arpobrotus glaucescens | Pig face             | 200mm    | 300mm   |  |  |  |
|        | Dianella revoluta       | Revelation Flax Lily | 200mm    | 300mm   |  |  |  |
|        | Lomandra longifolia     | Spiny Head Mat Rush  | 200mm    | 300mm   |  |  |  |
|        | Scaevola aemula         | Fairy Fan FLower     | 200mm    | 300mm   |  |  |  |

NOTE: Species are indicative and my change in detail design phase

#### PLANTING PALETTE









Carpobrotus glaucescens

Dianella revolu

Lomandra longifolia

Scaevola aemula

# STAGE 2 LANDSCAPE PLAN













#### NORTH SOUTH CONNECTION

**KEY PLAN** 





NOTE: Refer to Architects plans for courtyard fencing and details





TALLAWONG I LANDSCAPE DA REPORT

### NORTH SOUTH CONNECTION SECTION H



### NORTH SOUTH CONNECTION LONG SECTION I



# VIEWS



TALLAWONG | LANDSCAPE DA REPORT | ISSUE H NOVEMBER 2020 | L-DA-45

#### **COMMUNAL GARDEN**



### COMMUNAL GARDEN CROSS SECTION J



### VIEW



TALLAWONG | LANDSCAPE DA REPORT | L-DA-48

## VIEW



TALLAWONG | LANDSCAPE DA REPORT | L-DA-49

#### **COMMUNAL LOBBY**

**KEY PLAN** 



KEY

----- Site Boundary

--- Baseme

Pla Concrete unit paving type 1

P3 Soil Bonded Gravel

W4 Sandstone wall/edging

<u>F2</u> Aluminum Security Fence Refer to Fencing plan

SF Stair

HR Handrails

S1 Timber Seat with backrest

CS Circles Timber Seat

BBQ

PG Pergol

CD Communal Dinning table

Lawn

Planting

Trees refer to tree schedule to species





### COMMUNAL LOBBY CROSS SECTION K



## VIEW



TALLAWONG | LANDSCAPE DA REPORT | L-DA-52

#### SCHOFIELD RD ENTRY

KEY PLAN



KEY

Property