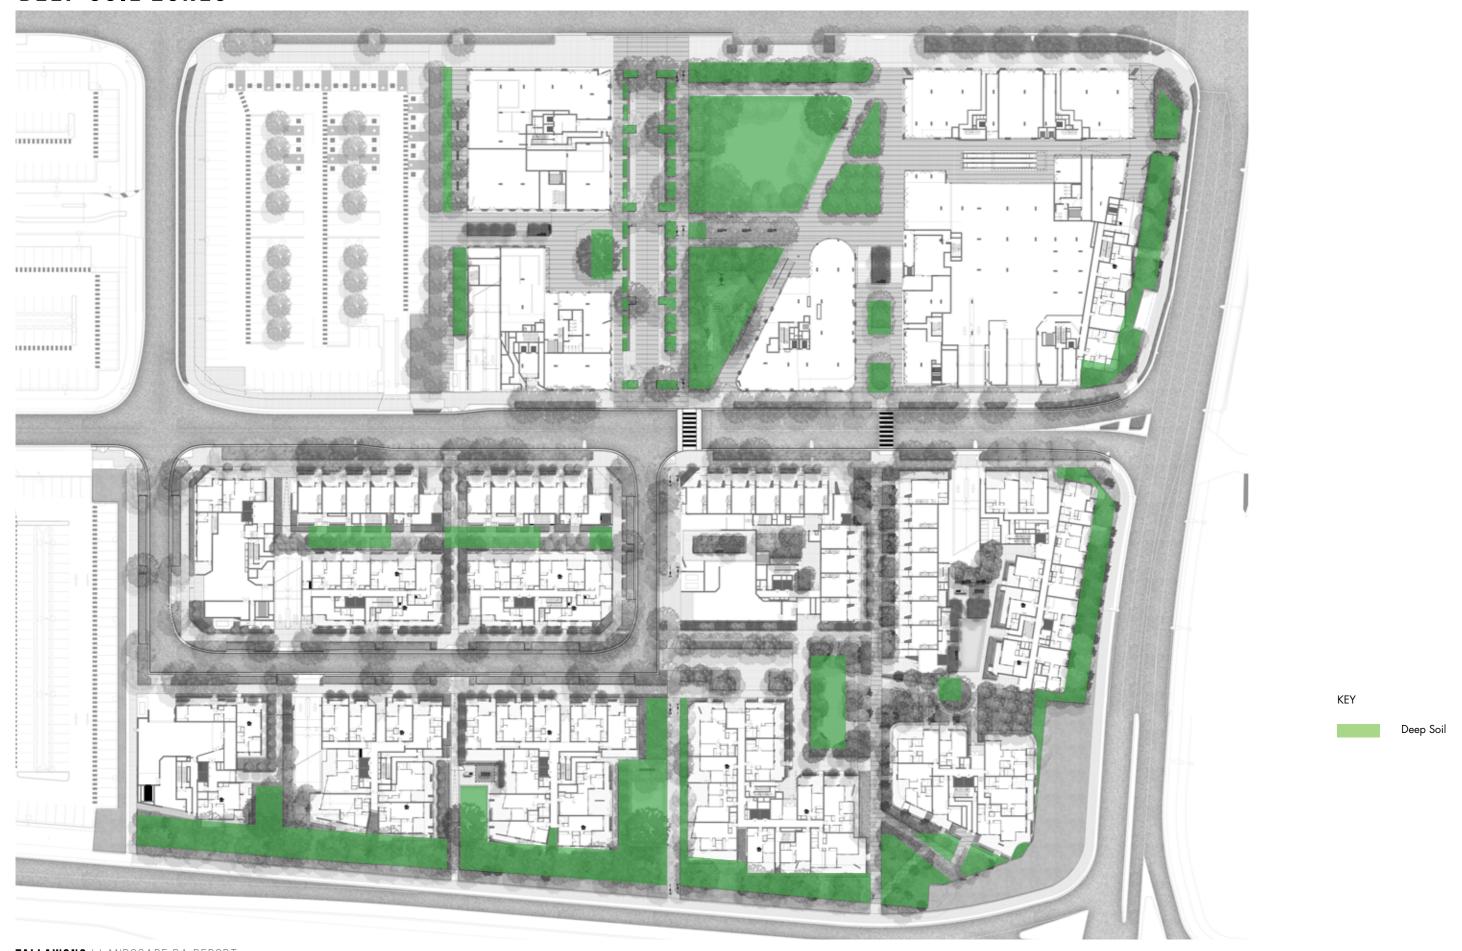

te cover of planting without obvious gaps in planting at final completion,
- Replenishment of mulch as required to provide cover to the soil surface minimizing weed encroachment,
- · Suppression of weed growth,
- Low phosphorus nutrient will be provided to native plant groupings, and a broad spectrum fertiliser applied to exotic plant groupings to satisfy differing chemical requirements,
- Selective pruning / crown lifting / canopy shaping of trees to remove potential future structural defects, establish branching above head height, etc.







### SITE MASTERPLAN





### LANDSCAPE ZONING PLAN



### PUBLIC LANDSCAPE





### CANOPY COVERAGE



TOTAL CANOPY COVER 36.4%

Ground Level 25.4%

Streets 7.8%

Rooftops 3.2%



### COMMUNAL OPEN SPACE / PRIVATE OPEN SPACE



### DEEP SOIL ZONES



### SOFTSCAPE ZONES



KEY

Sonscape

### SSDA PLAN AND ANALYSIS

#### SSDA LANDSCAPE DESIGN



#### DA LANDSCAPE DESIGN



#### **KEY CHANGES/IMPROVEMENTS**

#### **TOWN PARK AND PLAZA**

- Increase in town park size
- Playground has shifted locations to the southern end of the site improving connection to stage 2.
- Shifting the accessible walkways along the western side of the park and removal of the ramp from the middle of the site improves the connectivity and reduced the loss of active retail onto the park.
- Increase in buffer and shade planting around the park
- Incorporation of WSUD into the park to reduce urban runoff

#### RETAIL COURTYARD (WESTERN PLAZA)

• Retail courtyard shifted to improve the connectivity with the park

#### **CUL DE SAC PLAZA (COMMUNAL GARDEN)**

 Vehicl