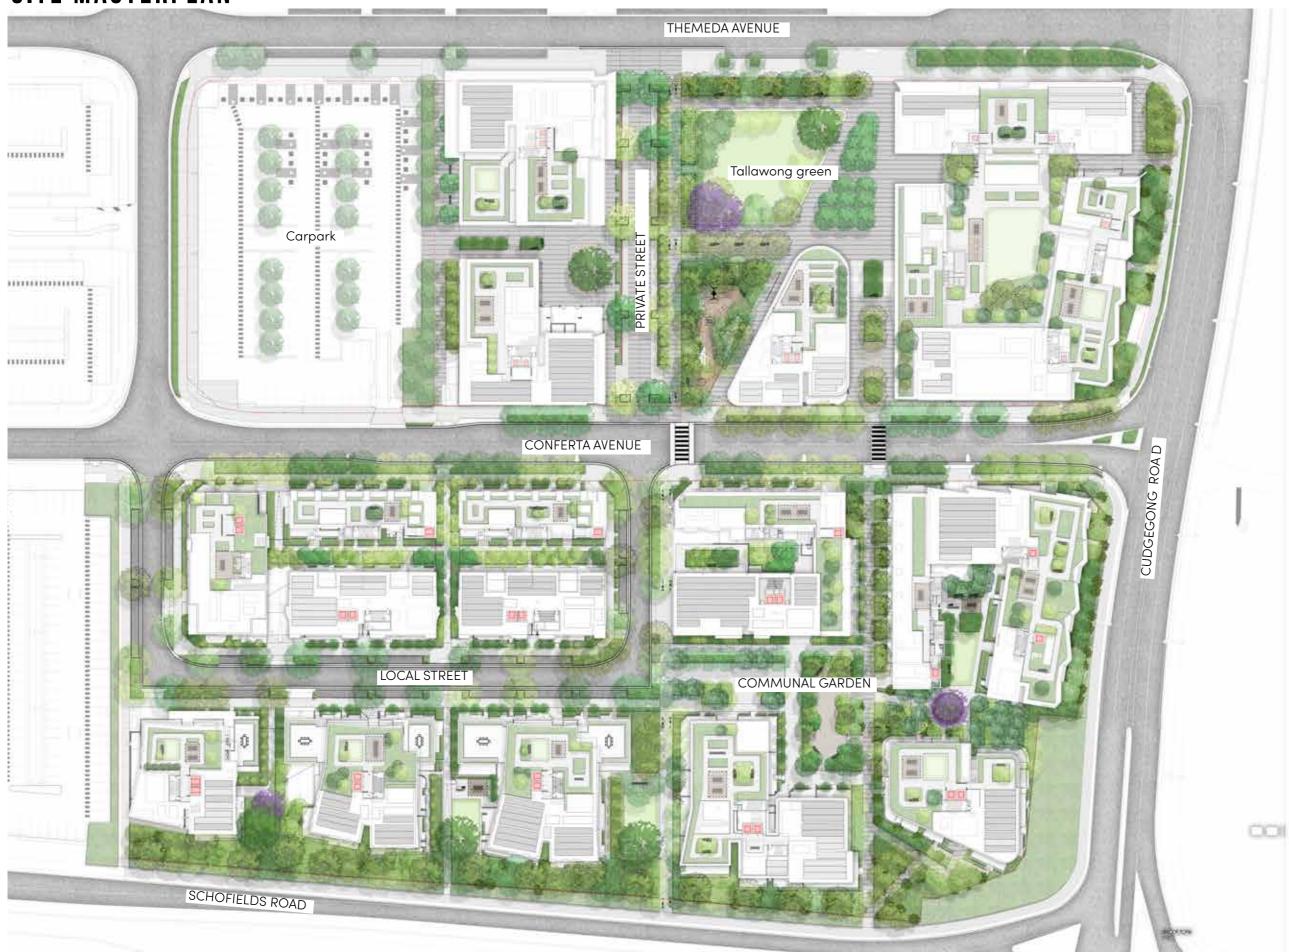

ll progress payment invoices. Works will include, but not be limited to:

- Monitoring the irrigation system on a weekly basis to ensure plants are not under or over irrigated,
- Replacing dead plant material to achieve a complete cover of planting without obvious gaps in planting at final completion,
- Replenishment of mulch as required to provide cover to the soil surface minimizing weed encroachment,
- · Suppression of weed growth,
- Low phosphorus nutrient will be provided to native plant groupings, and a broad spectrum fertiliser applied to exotic plant groupings to satisfy differing chemical requirements,
- Selective pruning / crown lifting / canopy shaping of trees to remove potential future structural defects, establish branching above head height, etc.







### SITE MASTERPLAN





### LANDSCAPE ZONING PLAN



### PUBLIC LANDSCAPE





### CANOPY COVERAGE



TOTAL CANOPY COVER 36.4%

Ground Level 25.4%

Streets 7.8%

Rooftops 3.2%



### COMMUNAL OPEN SPACE / PRIVATE OPEN SPACE



### DEEP SOIL ZONES



### SOFTSCAPE ZONES



KEY

Sonscape

### SSDA PLAN AND ANALYSIS

#### SSDA LANDSCAPE DESIGN



#### DA LANDSCAPE DESIGN



#### **KEY CHANGES/IMPROVEMENTS**

#### **TOWN PARK AND PLAZA**

- Increase in town park size
- Playground has shifted locations to the southern end of the site improving connection to stage 2.
- Shifting the accessible walkways along the western side of the park and removal of the ramp from the middle of the site improves the connectivity and reduced the loss of active retail onto the park.
- Increase in buffer and shade planting around the