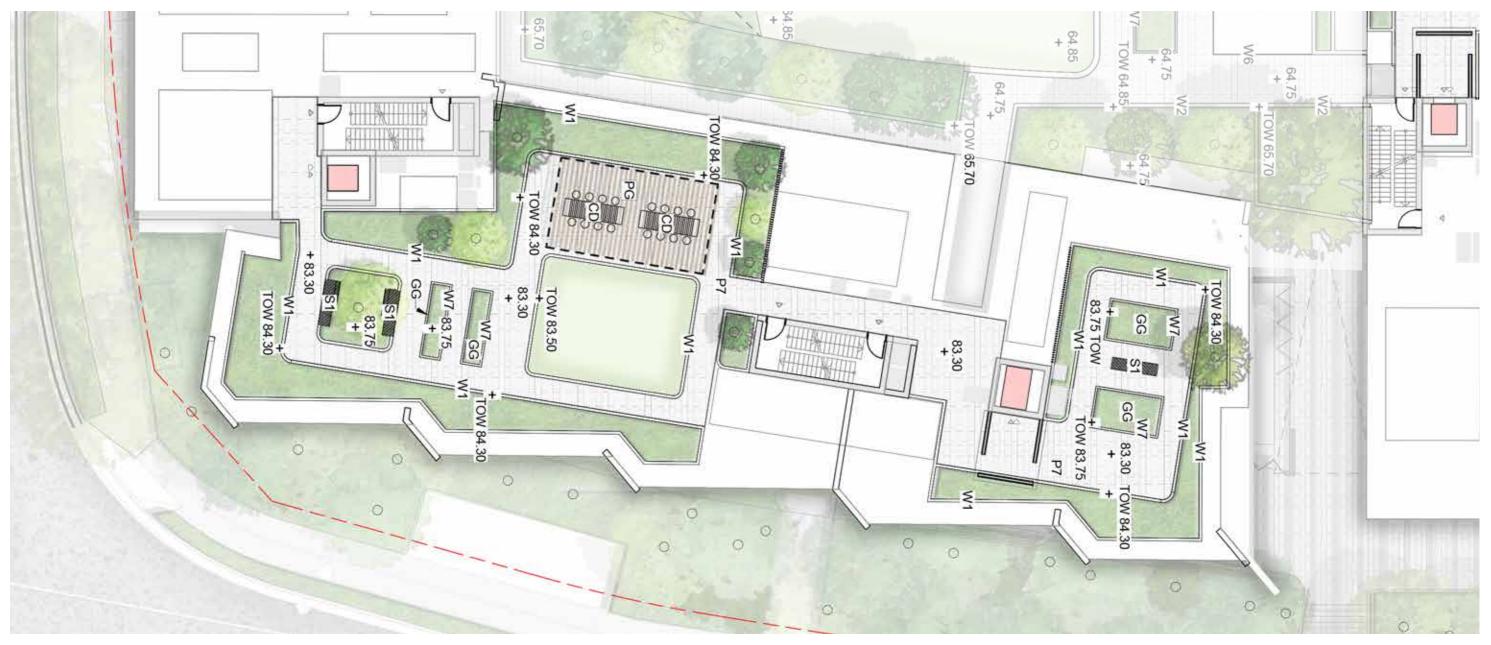

## SITE 1B - EAST ROOFTOP

| VEV |  |
|-----|--|
| NEI |  |

| P7 | Concrete Unit Paving     | \$1   | Timber Seat                             |
|----|--------------------------|-------|-----------------------------------------|
| W1 | 1m High Concrete Wall    |       | Synthetic Lawn                          |
| W7 | 450mm High Concrete wall | GG    | Communal Productive food Garden         |
| EG | Edible/Growing Garden    | The h | Planting                                |
| PG | Pergola                  |       | Trees refer to tree schedule to species |
| CD | Communal Dinning         |       |                                         |

SCALE: 1:200

TALLAWONG I LANDSCAPE DA REPORT