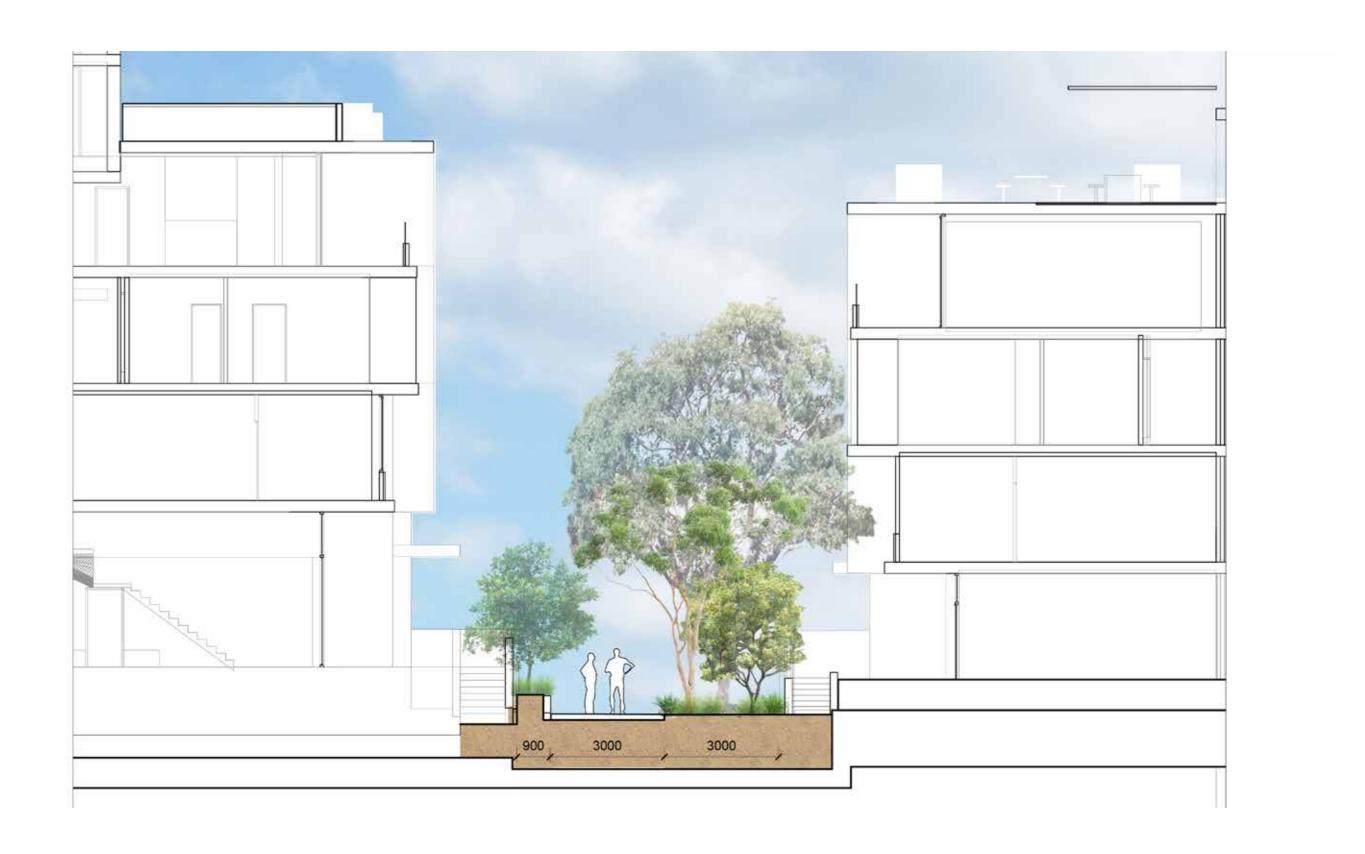

|          |         |  |  |  |
|        | Carpobrotus glaucescens | Pig face             | 200mm    | 300mm   |  |  |  |
|        | Dianella revoluta       | Revelation Flax Lily | 200mm    | 300mm   |  |  |  |
|        | Lomandra longifolia     | Spiny Head Mat Rush  | 200mm    | 300mm   |  |  |  |
|        | Scaevola aemula         | Fairy Fan FLower     | 200mm    | 300mm   |  |  |  |

NOTE: Species are indicative and my change in detail design phase

#### PLANTING PALETTE









Carpobrotus glaucescens

Dianella revolu

Lomandra longifolia

Scaevola aemula

# STAGE 2 LANDSCAPE PLAN













#### NORTH SOUTH CONNECTION

**KEY PLAN** 





NOTE: Refer to Architects plans for courtyard fencing and details





TALLAWONG I LANDSCAPE DA REPORT

### NORTH SOUTH CONNECTION SECTION H



### NORTH SOUTH CONNECTION LONG SECTION I



# VIEWS



TALLAWONG | LANDSCAPE DA REPORT | ISSUE H NOVEMBER 2020 | L-DA-45

#### **COMMUNAL GARDEN**



### COMMUNAL GARDEN CROSS SECTION J



### VIEW



TALLAWONG | LANDSCAPE DA REPORT | L-DA-48

## VIEW



TALLAWONG | LANDSCAPE DA REPORT | L-DA-49

#### **COMMUNAL LOBBY**

**KEY PLAN** 



KEY

----- Site Boundary

--- Baseme

Pla Concrete unit paving type 1

P3 Soil Bonded Gravel

W4 Sandstone wall/edging

<u>F2</u> Aluminum Security Fence Refer to Fencing plan

SF Stair

HR Handrails

S1 Timber Seat with backrest

CS Circles Timber Seat

BBQ

PG Pergol

CD Communal Dinning table

Lawn

Planting

Trees refer to tree schedule to species





### COMMUNAL LOBBY CROSS SECTION K



## VIEW



TALLAWONG | LANDSCAPE DA REPORT | L-DA-52

#### S