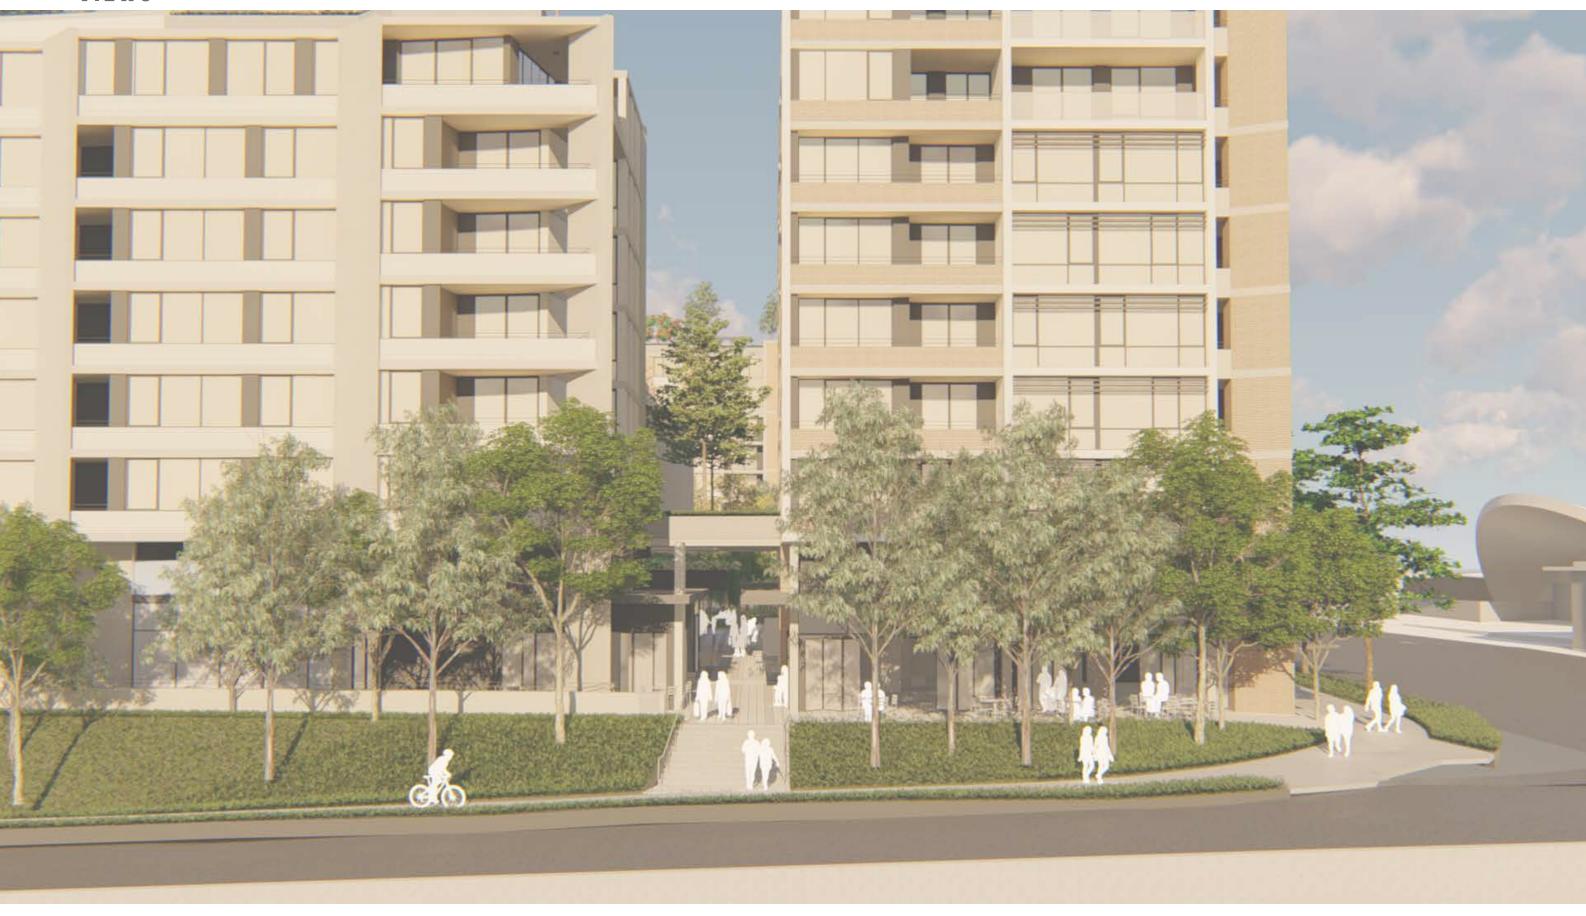

#### MARKET PLAZA

KEY PLAN

#### HANGING GARDENS SECTION G

| CODE   | BOTANICAL NAME          | COMMON NAME          | POT SIZE | DENSITY |  |  |  |
|--------|-------------------------|----------------------|----------|---------|--|--|--|
| PLANTS |                         |                      |          |         |  |  |  |
|        | Carpobrotus glaucescens | Pig face             | 200mm    | 300mm   |  |  |  |
|        | Dianella revoluta       | Revelation Flax Lily | 200mm    | 300mm   |  |  |  |
|        | Lomandra longifolia     | Spiny Head Mat Rush  | 200mm    | 300mm   |  |  |  |
|        | Scaevola aemula         | Fairy Fan FLower     | 200mm    | 300mm   |  |  |  |