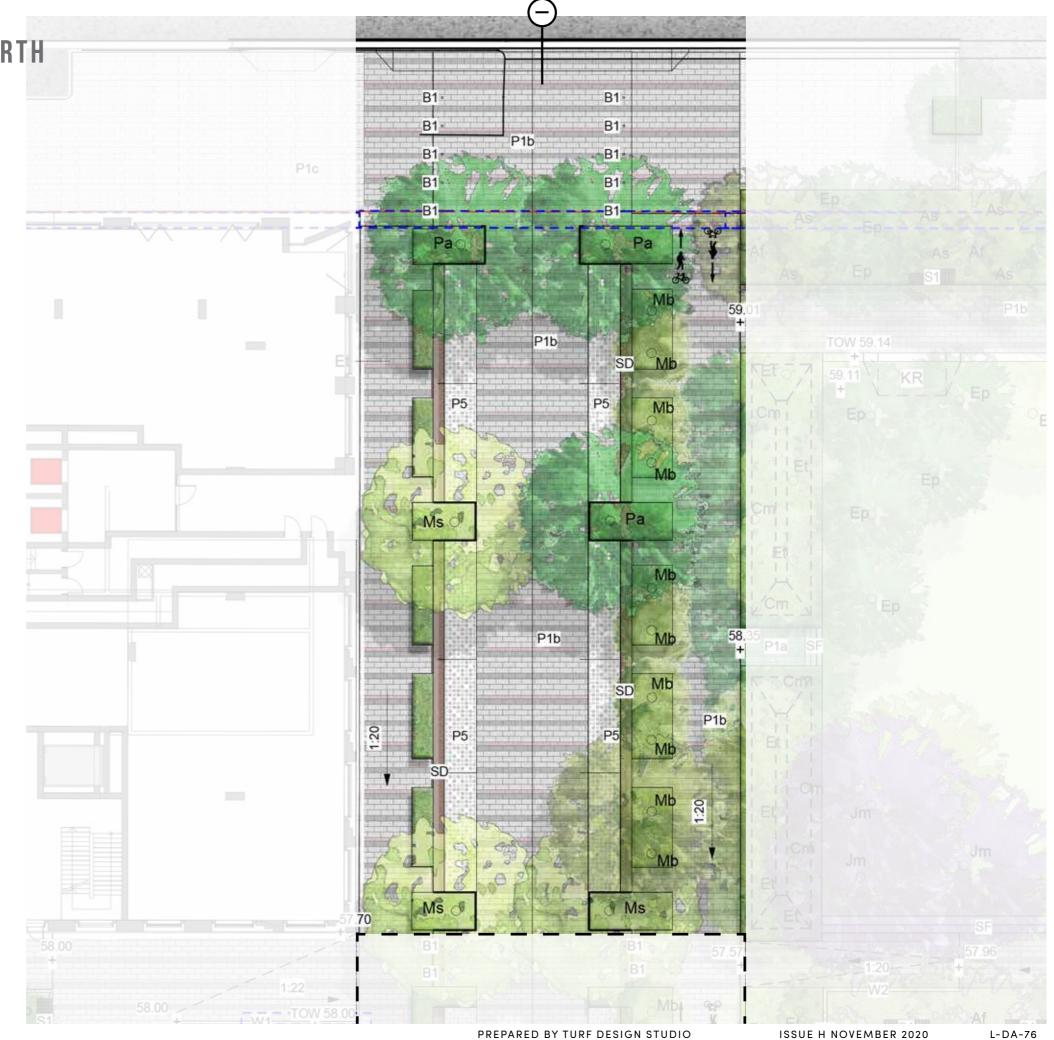

#### PRIVATE STREET

#### KEY PLAN

90x90x90 Granite Cobble Setts

Planting

Trees refer to tree schedule to species

#### PRIVATE STREET DETAIL PLAN NORTH

**KEY PLAN** 

---- Site Boundary

---- Basement

P1b Concrete unit paving type 2

90x90x90 Granite Cobble Setts

Spoon drain

Bollards

Trees refer to tree schedule to species

#### PRIVATE STREET PLAN SOUTH

**KEY PLAN** 

KEY
---- Site Boundary

----- Basement

P1b Concrete unit paving type 2

P5 90x90x90 Granite Cobble Setts

SD Spoon drain

B1 Bollard

Planting

Trees refer to tree schedule to species