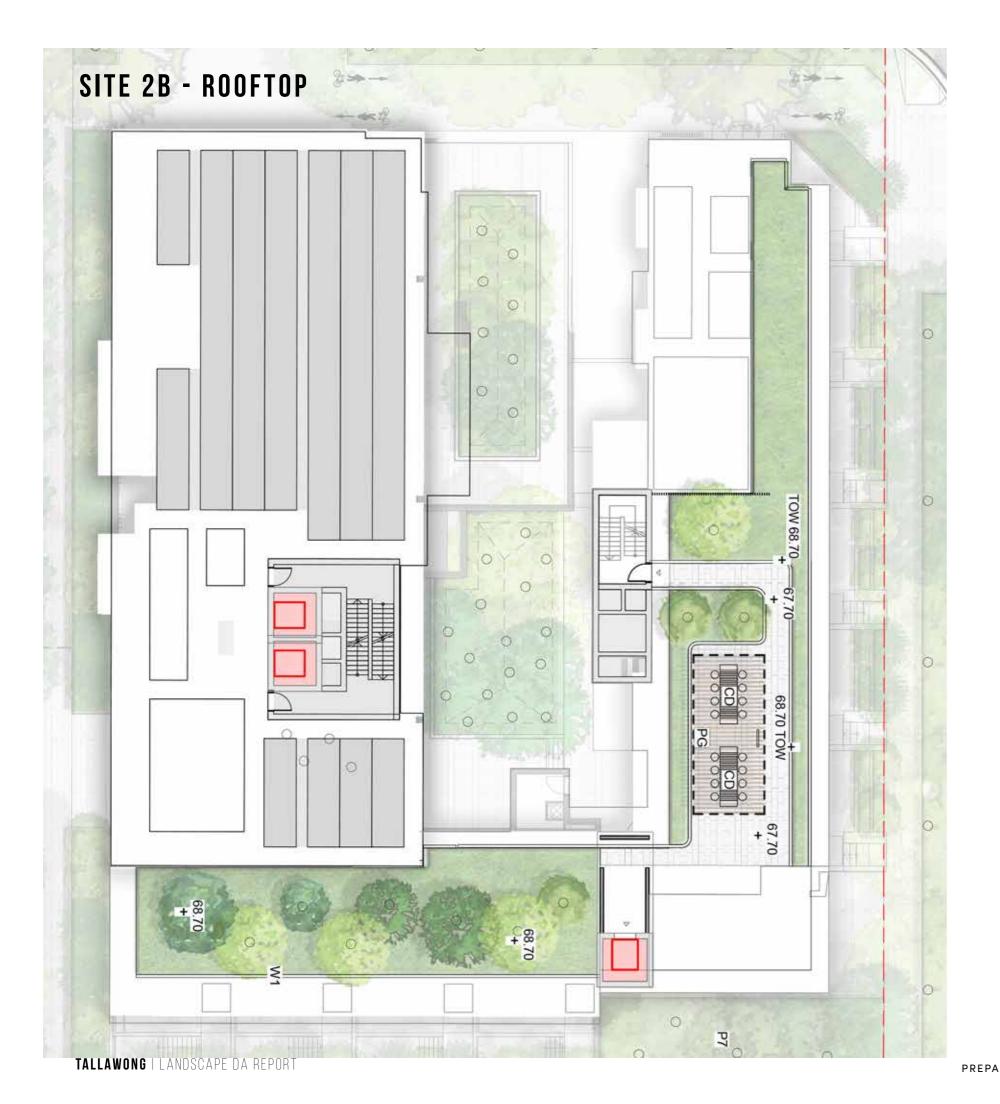

#### SITE 2A - WEST ROOFTOP

W1 Im High Concrete Wall
W7 450mm High Concrete wall
PG Pergola
CD Dining Table

GG Communal Productive food Garden
Planting
Trees refer to tree schedule to species