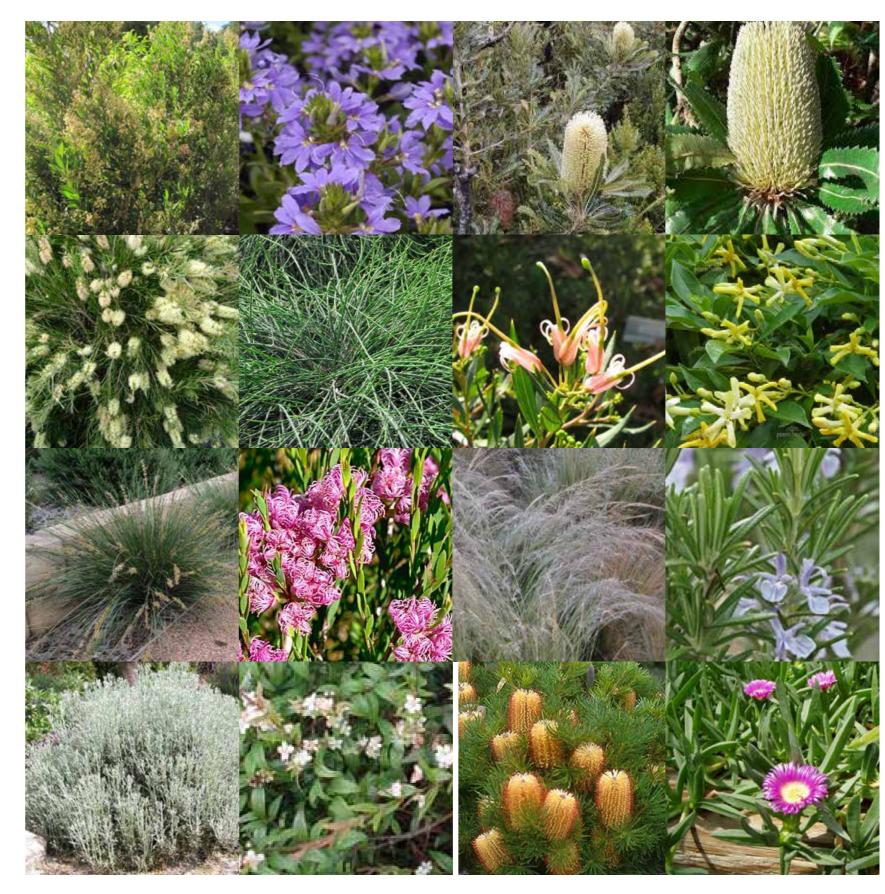

## PLANTING PALETTE | ROOFTOP

| CODE         | BOTANICAL NAME          | COMMON NAME           | MATURE<br>HEIGHT | MATURE<br>SPREAD | POT SIZE |  |  |
|--------------|-------------------------|-----------------------|------------------|------------------|----------|--|--|
| TREE PALETTE |                         |                       |                  |                  |          |  |  |
|              | leptospermum petersonii | Lemon-scented teatree |                  |                  | 100L     |  |  |
|              | Tristaniopsis laurina   | Water Gum             |                  |                  | 200L     |  |  |

| BOTANICAL NAME                                                       | COMMON NAME                                                       | POT SIZE       | DENSITY        |
|----------------------------------------------------------------------|-------------------------------------------------------------------|----------------|----------------|
| UNDERSTORY PALETTE                                                   |                                                                   |                |                |
| Acmena 'allyn magic'                                                 | Lilly pilly                                                       | 200mm          | 400mm          |
| Austromyrtus dulcis                                                  | Midgen Berry                                                      | 200mm          | 400mm          |
| Banksia aemula                                                       | Wallum Banksia                                                    | 200mm          | 400mm          |
| Banksia birthday candles                                             | Heath leaved banksia                                              | 200mm          | 400mm          |
| banksia pygmy possum                                                 | Banksia                                                           | 200mm          | 400mm          |
| Callistemon 'White Anzac'                                            | White Anzac Bottlebrush Casuarina glauca prostrate form Grevillea | 200mm          | 400mm          |
| Casuarina 'Cousin It'                                                | Casuarina glauca prostrate form                                   | 200mm          | 400mm          |
| Carpobrotus glaucescens                                              | Pigface                                                           | 200mm          | 300m           |
| Grevillea 'forest rambler'                                           | Grevillea                                                         | 200mm          | 400mm          |
| Hymenosporum 'Gold Nugget'                                           | Dwarf Native Frangipani                                           | 200mm          | 400mm          |
| Lomandra 'Nyalla'                                                    | Nyalla                                                            | 200mm          | 400mm          |
| Melaleuca thymifolia                                                 | Thyme Honey-myrtle                                                | 200mm          | 400mm          |
| Poa poiformis                                                        | Coast Tussock Grass                                               | 200mm          | 400mm          |
| Rosmarinus officinalis 'Blue Lagoon                                  |                                                                   | 200mm          | 400mm          |
| Scaevola aemula                                                      | Fairy Fan-flower                                                  | 200mm          | 400mm          |
| Santolina Chamaecyparissus                                           | Cotton Lavender                                                   | 200mm          | 400mm          |
| GROWING GARDEN PALETTE                                               |                                                                   |                |                |
| Aloe Vera                                                            |                                                                   | 150mm          | 300mm          |
| Coriandrum sativum                                                   | Coriander                                                         | 150mm          | 300mm          |
| Aptenia cordifolia                                                   | Ice Plants                                                        | 150mm<br>150mm | 300mm<br>300mm |
| Lemongrass Mixed Lettuce                                             | Cymbopogon citratus                                               | 150mm          | 300mm          |
|                                                                      | Nasturtiums Dark red                                              |                |                |
| Tropaeolum sp                                                        |                                                                   | 150mm          | 300mm          |
| Solanum muricatum                                                    | Pepino Melons                                                     | 150mm          | 300mm          |
| Apium graveolens                                                     | Peppermint Celery                                                 | 150mm          | 300mm          |
| Raphanus sativus sp                                                  | Radish                                                            | 150mm          | 300mm          |
| Eruca sativa sp Fragaria × ananassa var. 'Temptation' - Strawberries | Rocket/Aragula pots Strawberry                                    | 150mm<br>150mm | 300mm<br>300mm |