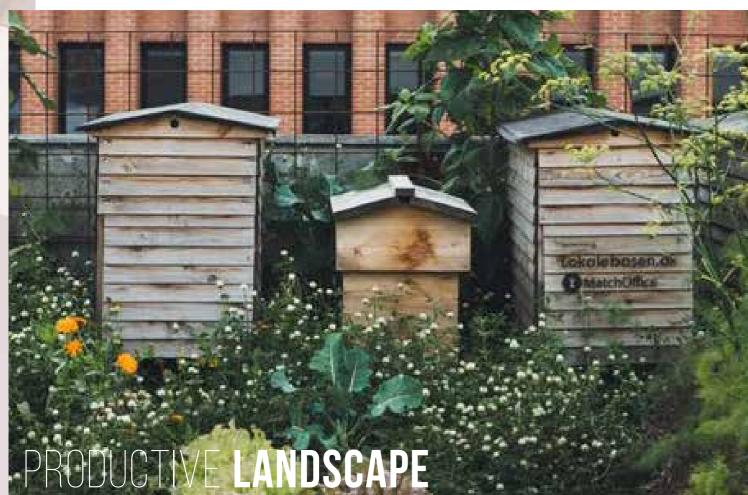

Communal food productions gardens has been provided on the rooftops spaces to create a senses of community and local culture, providing opportunities to engage with there neighbors.

#### SITE 1A - SOUTH ROOFTOP

KEY

W1 1m High Concrete Wall

W7 450mm High Concrete wall

PG Pergola

Dining Table CD

**S**1 Timber Seat

Communal Productive food Garden

| BOTANICAL NAME                                                       | COMMON NAME                                                       | POT SIZE       | DENSITY        |
|----------------------------------------------------------------------|-------------------------------------------------------------------|----------------|----------------|
| UNDERSTORY PALETTE                                                   |                                                                   |                |                |
| Acmena 'allyn magic'                                                 | Lilly pilly                                                       | 200mm          | 400mm          |
| Austromyrtus dulcis                                                  | Midgen Berry                                                      | 200mm          | 400mm          |
| Banksia aemula                                                       | Wallum Banksia                                                    | 200mm          | 400mm          |
| Banksia birthday candles                                             | Heath leaved banksia                                              | 200mm          | 400mm          |
| banksia pygmy possum                                                 | Banksia                                                           | 200mm          | 400mm          |
| Callistemon 'White Anzac'                                            | White Anzac Bottlebrush Casuarina glauca prostrate form Grevillea | 200mm          | 400mm          |
| Casuarina 'Cousin It'                                                | Casuarina glauca prostrate form                                   | 200mm          | 400mm          |
| Carpobrotus glaucescens                                              | Pigface                                                           | 200mm          | 300m           |
| Grevillea 'forest rambler'                                           | Grevillea                                                         | 200mm          | 400mm          |
| Hymenosporum 'Gold Nugget'                                           | Dwarf Native Frangipani                                           | 200mm          | 400mm          |
| Lomandra 'Nyalla'                                                    | Nyalla                                                            | 200mm          | 400mm          |
| Melaleuca thymifolia                                                 | Thyme Honey-myrtle                                                | 200mm          | 400mm          |
| Poa poiformis                                                        | Coast Tussock Grass                                               | 200mm          | 400mm          |
| Rosmarinus officinalis 'Blue Lagoon                                  |                                                                   | 200mm          | 400mm          |
| Scaevola aemula                                                      | Fairy Fan-flower                                                  | 200mm          | 400mm          |
| Santolina Chamaecyparissus                                           | Cotton Lavender                                                   | 200mm          | 400mm          |
| GROWING GARDEN PALETTE                                               |                                                                   |                |                |
| Aloe Vera                                                            |                                                                   | 150mm          | 300mm          |
| Coriandrum sativum                                                   | Coriander                                                         | 150mm          | 300mm          |
| Aptenia cordifolia                                                   | Ice Plants                                                        | 150mm<br>150mm | 300mm<br>300mm |
| Lemongrass Mixed Lettuce                                             | Cymbopogon citratus                                               | 150mm          | 300mm          |
|                                                                      | Nasturtiums Dark red                                              |                |                |
| Tropaeolum sp                                                        |                                                                   | 150mm          | 300mm          |
| Solanum muricatum                                                    | Pepino Melons                                                     | 150mm          | 300mm          |
| Apium graveolens                                                     | Peppermint Celery                                                 | 150mm          | 300mm          |
| Raphanus sativus sp                                                  | Radish                                                            | 150mm          | 300mm          |
| Eruca sativa sp Fragaria × ananassa var. 'Temptation' - Strawberries | Rocket/Aragula pots Strawberry                                    | 150mm<br>150mm | 300mm<br>300mm |