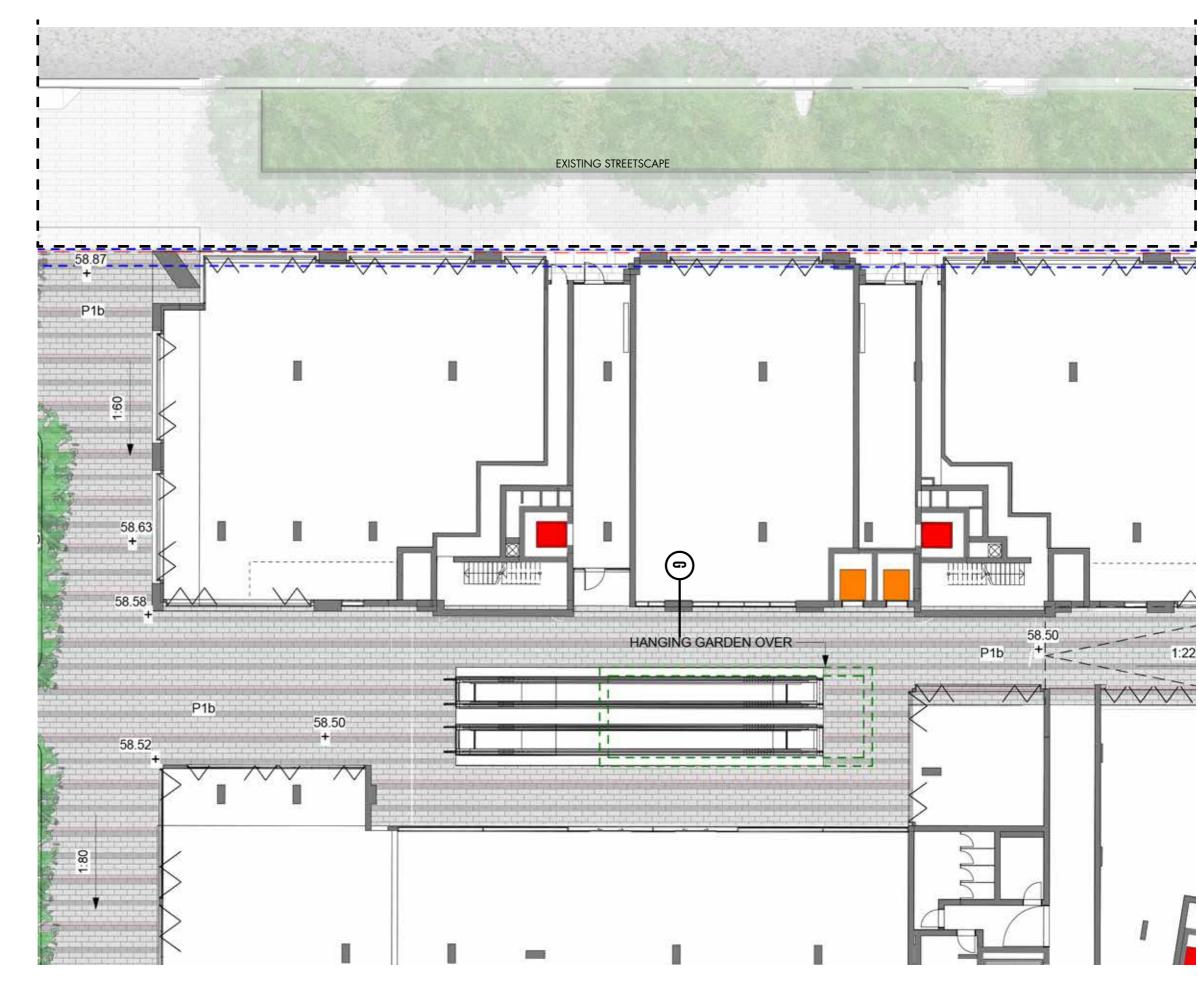

#### MARKET PLAZA

KEY PLAN

#### HANGING GARDENS SECTION G

| CODE   | BOTANICAL NAME          | COMMON NAME          | POT SIZE | DENSITY |  |  |  |
|--------|-------------------------|----------------------|----------|---------|--|--|--|
| PLANTS |                         |                      |          |         |  |  |  |
|        | Carpobrotus glaucescens | Pig face             | 200mm    | 300mm   |  |  |  |
|        | Dianella revoluta       | Revelation Flax Lily | 200mm    | 300mm   |  |  |  |
|        | Lomandra longifolia     | Spiny Head Mat Rush  | 200mm    | 300mm   |  |  |  |
|        | Scaevola aemula         | Fairy Fan FLower     | 200mm    | 300mm   |  |  |  |