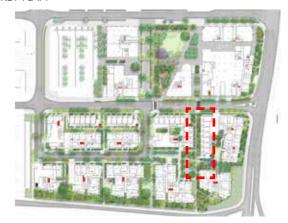

--------|-------------------------|----------------------|----------|---------|--|--|--|
| PLANTS |                         |                      |          |         |  |  |  |
|        | Carpobrotus glaucescens | Pig face             | 200mm    | 300mm   |  |  |  |
|        | Dianella revoluta       | Revelation Flax Lily | 200mm    | 300mm   |  |  |  |
|        | Lomandra longifolia     | Spiny Head Mat Rush  | 200mm    | 300mm   |  |  |  |
|        | Scaevola aemula         | Fairy Fan FLower     | 200mm    | 300mm   |  |  |  |

NOTE: Species are indicative and my change in detail design phase

#### PLANTING PALETTE









Carpobrotus glaucescens

Dianella revolu

Lomandra longifolia

Scaevola aemula

# STAGE 2 LANDSCAPE PLAN













#### NORTH SOUTH CONNECTION

**KEY PLAN** 





NOTE: Refer to Architects plans for courtyard fencing and details





TALLAWONG I LANDSCAPE DA REPORT

### NORTH SOUTH CONNECTION SECTION H



### NORTH SOUTH CONNECTION LONG SECTION I



# VIEWS



TALLAWONG | LANDSCAPE DA REPORT | ISSUE H NOVEMBER 2020 | L-DA-45

#### **COMMUNAL GARDEN**



### COMMUNAL GARDEN CROSS SECTION J



### VIEW



TALLAWONG | LANDSCAPE DA REPORT | L-DA-48

## VIEW



TALLAWONG | LANDSCAPE DA REPORT | L-DA-49

#### **COMMUNAL LOBBY**

**KEY PLAN** 



KEY

----- Site Boundary

--- Baseme

Pla Concrete unit paving type 1

P3 Soil Bonded Gravel

W4 Sandstone wall/edging

<u>F2</u> Aluminum Security Fence Refer to Fencing plan

SF Stair

HR Handrails

S1 Timber Seat with backrest

CS Circles Timber Seat

BBQ

PG Pergol

CD Communal Dinning table

Lawn

Plantin