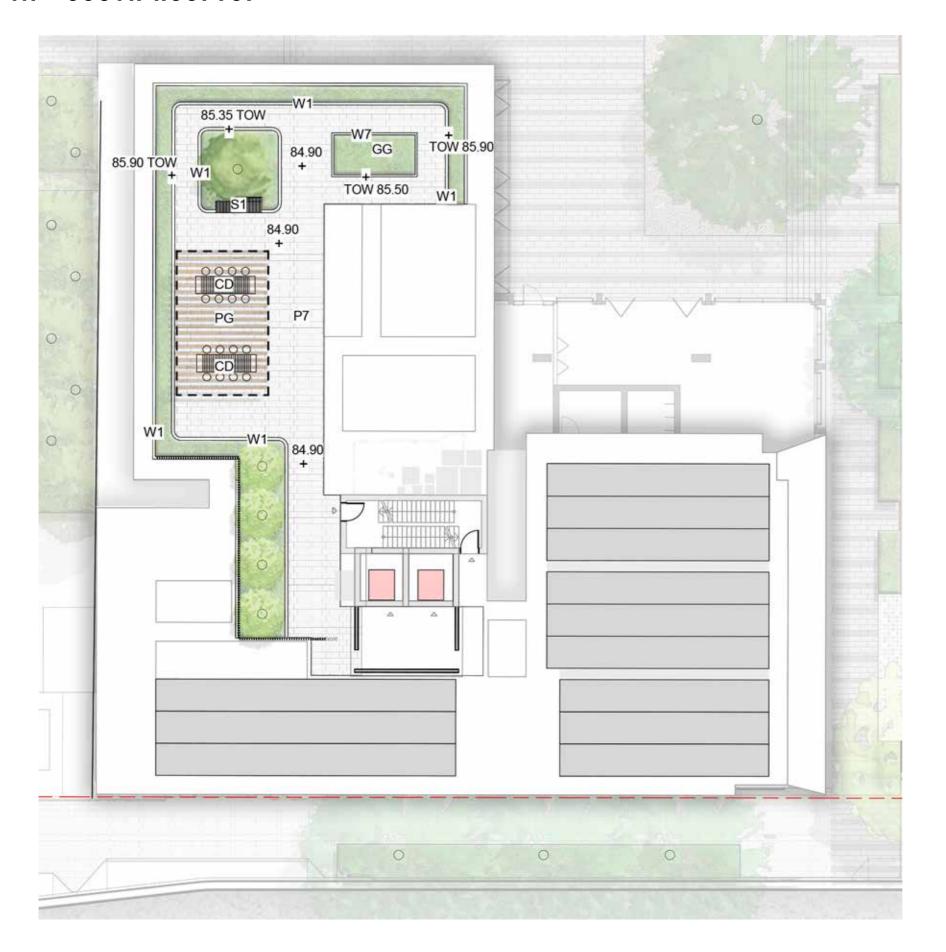

#### SITE 1A - SOUTH ROOFTOP

KEY

W1 1m High Concrete Wall

W7 450mm High Concrete wall

PG Pergola

Dining Table CD

**S**1 Timber Seat

Communal Productive food Garden