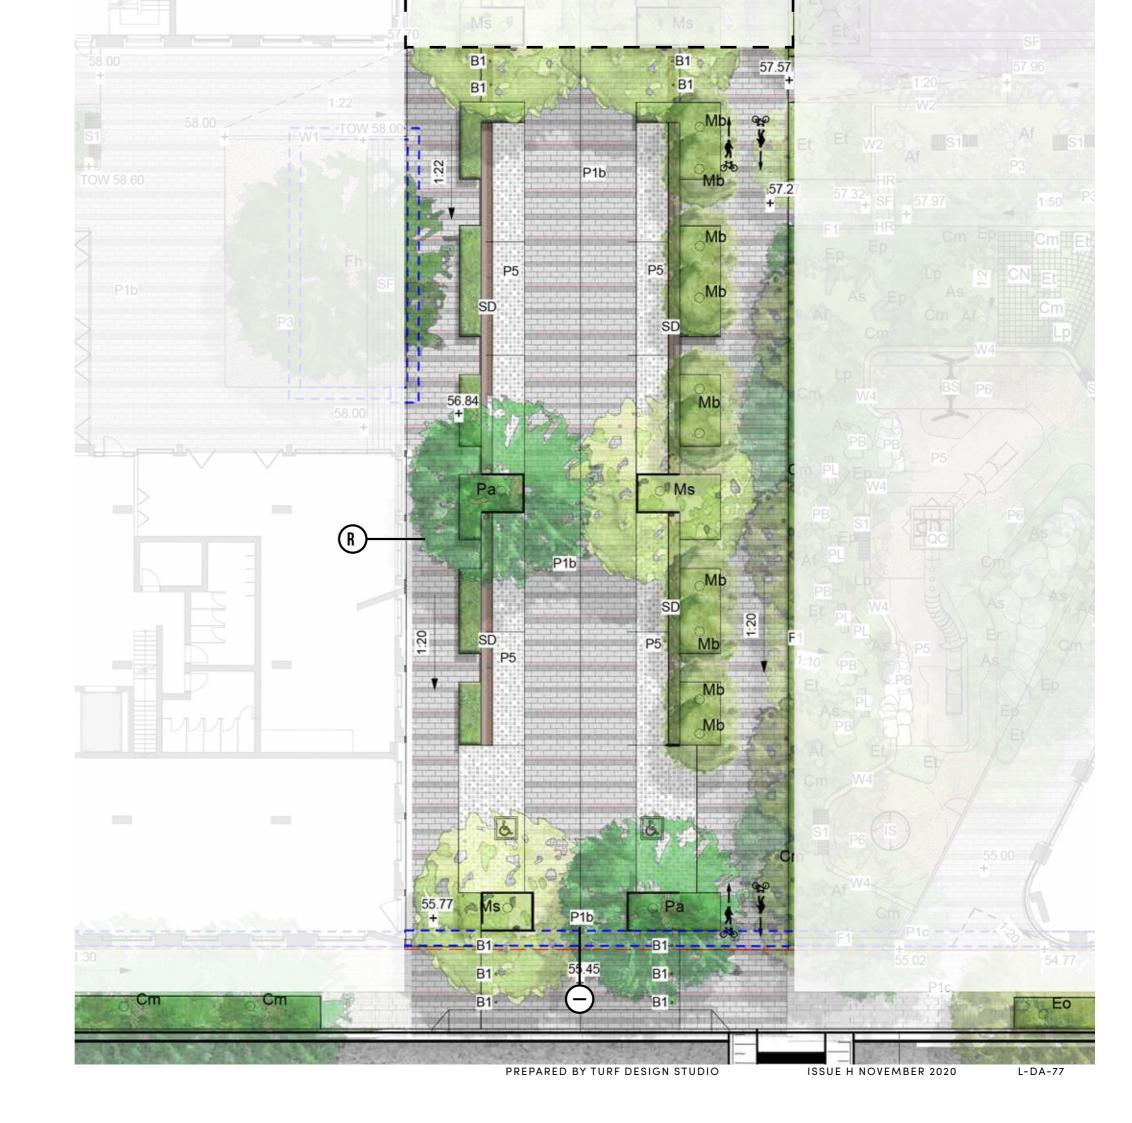

#### PRIVATE STREET

#### PRIVATE STREET PLAN SOUTH

**KEY PLAN** 

KEY
---- Site Boundary

----- Basement

P1b Concrete unit paving type 2

P5 90x90x90 Granite Cobble Setts

SD Spoon drain

B1 Bollard

Planting

Trees refer to tree schedule to species

## PRIVATE STREET CROSS SECTION R

TALLAWONG | LANDSCAPE DA REPORT