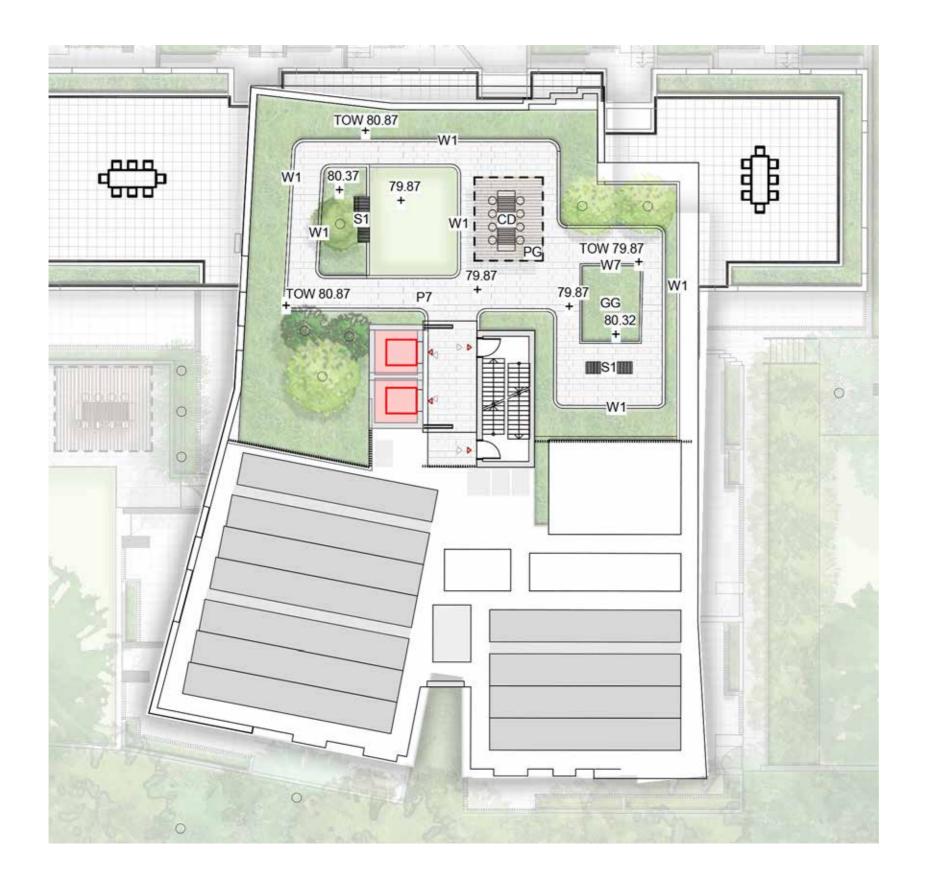

#### SITE 1A - SOUTH ROOFTOP

KEY

W1 1m High Concrete Wall

W7 450mm High Concrete wall

PG Pergola

Dining Table CD

**S**1 Timber Seat

Communal Productive food Garden

Trees refer to tree schedule to species