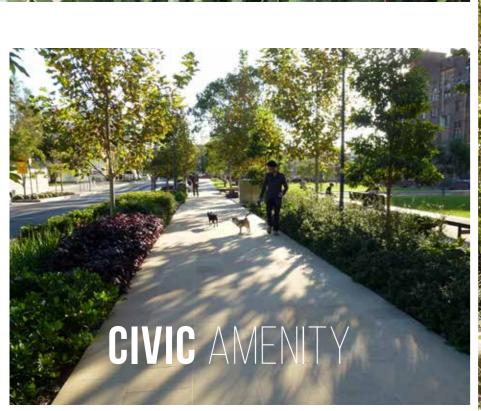

#### **AMENITY**

The design will incorporate a variety of amenities such as communal BBQ areas and seating. This is in line with providing a rich collection of spaces and activities for people of all ages and backgrounds. Many of these spaces are sheltered by either planting or awnings that will provide summer shade and protect people from the elements.

#### **ACCESSIBILITY**

All residents and local, community may access and enjoy the public domain Universal access to AS1428 has been incorporated into where possible, connecting walkways, the pubic spaces and building entries without compromising design quality.

Gently graded pathways will provide accessibility for all age groups and degrees of mobility; ensuring that residents can access site amenities comfortably. Paths are rationally laid out into a clear and identifiable pathway network assisting orientation for visitors, and access to and from building entries and service areas.