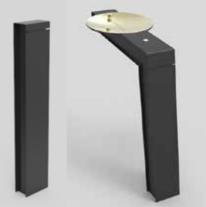

GANITE SPOON DRAIN

CIRCULAR SEAT AROUND FEATURE TREES

BCC HUB SEAT WITH BACK AND ARM REST

CUSTOM SEATING ON WALLS

SATIN BLACK WITH SLATS.

**BOLLARDS AND DRINKING FOUNTAINS** 

LIGHTING: IGUZZINI - MULTI-WOODY

TREE UP-LIGHTING