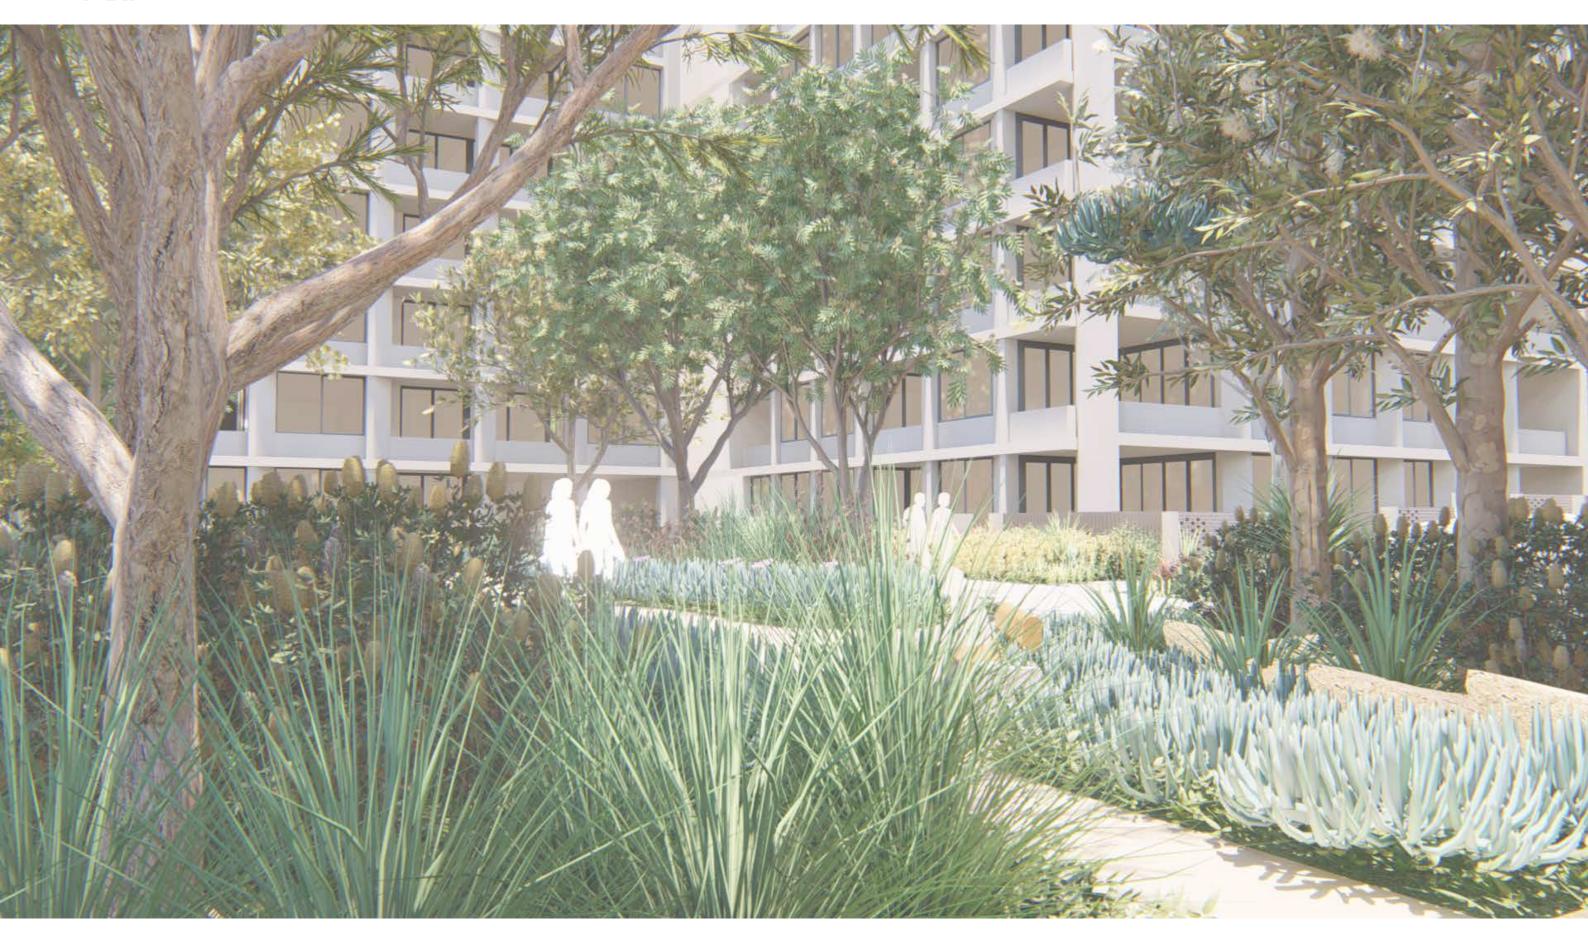

### THE GREEN

KEY PLAN

KEY

----- Site Boundary

Basemen

1 Planted Bosque with flexible seating

(2) WSUD

P1b Concrete unit paving

P3 Soil Bonded Gravel

KE 300mm(W) 150mm(H) Concrete Kerb edge

KR Grassed Kerb Ramp

W2 200mm Concrete wall

ST Stairs

HR Handrails

S1 BCC HUB seat with back & arm Rest

Lawr

Planting

Trees refer to tree schedule to species

BCC Hub Seating with back and arm rest

SCALE: 1:200@A3

TALLAWONG I LANDSCAPE DA REPORT