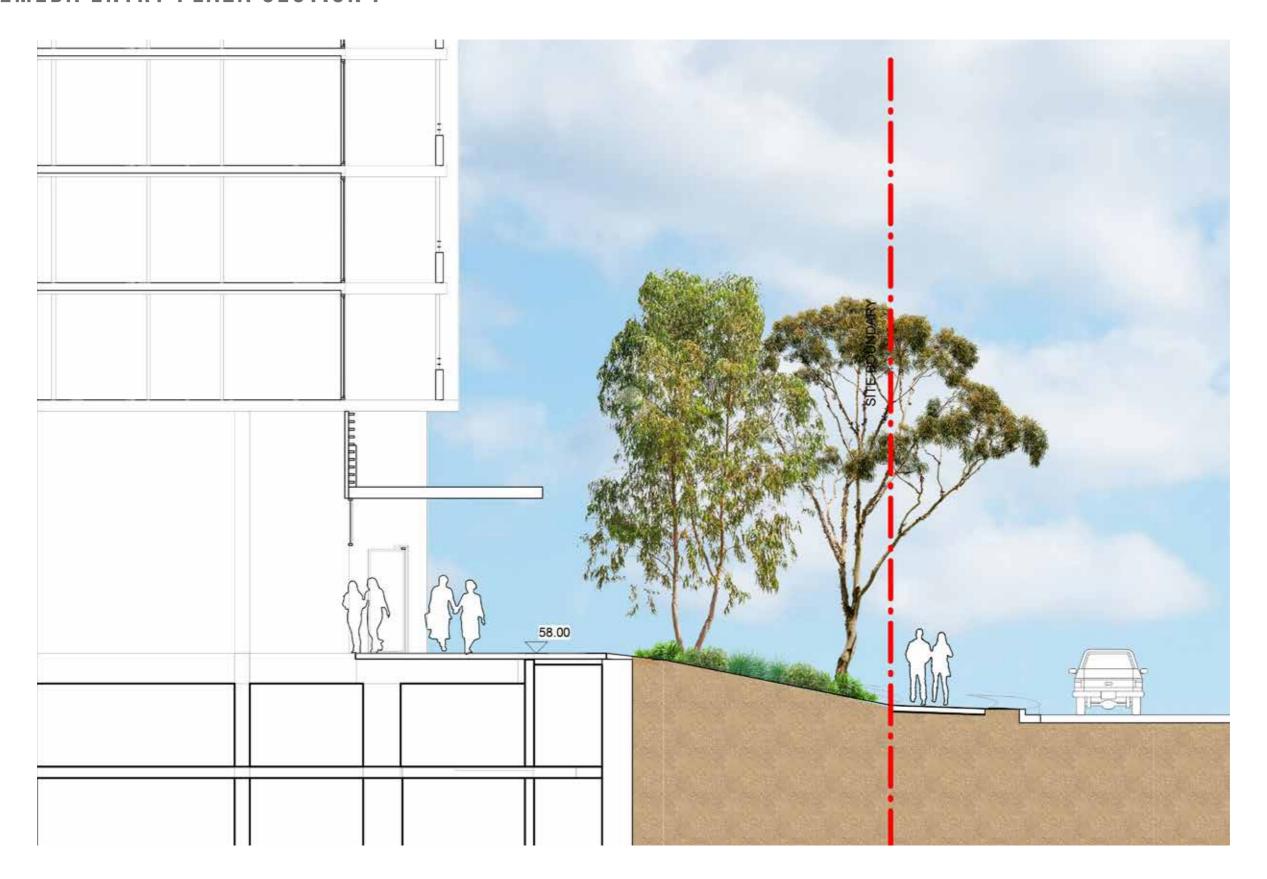

SCALE: 1:200@A3



### PLAYGROUND LONG SECTION SECTION B



### PLAYGROUND CROSS SECTION C





TALLAWONG | LANDSCAPE DA REPORT | L-DA-26



TALLAWONG I LANDSCAPE DA REPORT

### LOWER PLAZA







TALLAWONG | LANDSCAPE DA REPORT | L-DA-28

### LOWER PLAZA SECTION D





### **WESTERN PLAZA**

KEY PLAN



KEY

Site Boundary

Concrete unit paving

Soil Binded Gravel

Concrete wall

HR Handrails

**S**1 Timber Bench seat

TG Tree Grate

Bollards

Lawn



Trees refer to tree schedule to species



TALLAWONG | LANDSCAPE DA REPORT



### WESTERN PLAZA SECTION E







TALLAWONG I LANDSCAPE DA REPORT

### THEMEDA AVENUE ENTRY PLAZA

KEY PLAN



KEY

Site Boundary

P1b Concrete unit paving

300mm Architectural wall to architect specification W8

Handrails







### THEMEDA ENTRY PLAZA SECTION F



### VIEWS



#### MARKET PLAZA

KEY PLAN









#### HANGING GARDENS SECTION G





| CODE   | BOTANICAL NAME          | COMMON NAME          | POT SIZE | DENSITY |  |  |  |
|--------|-------------------------|----------------------|----------|---------|--|--|--|
| PLANTS |                         |                      |          |         |  |  |  |
|        | Carpobrotus glaucescens | Pig face             | 200mm    | 300mm   |  |  |  |
|        | Dianella revoluta       | Revelation Flax Lily | 200mm    | 300mm   |  |  |  |
|        | Lomandra longifolia     | Spiny Head Mat Rush  | 200mm    | 300mm   |  |  |  |
|        | Scaevola aemula         | Fairy Fan FLower     | 200mm    | 300mm   |  |  |  |

NOTE: Species are indicative and my change in detail design phase

#### PLANTING