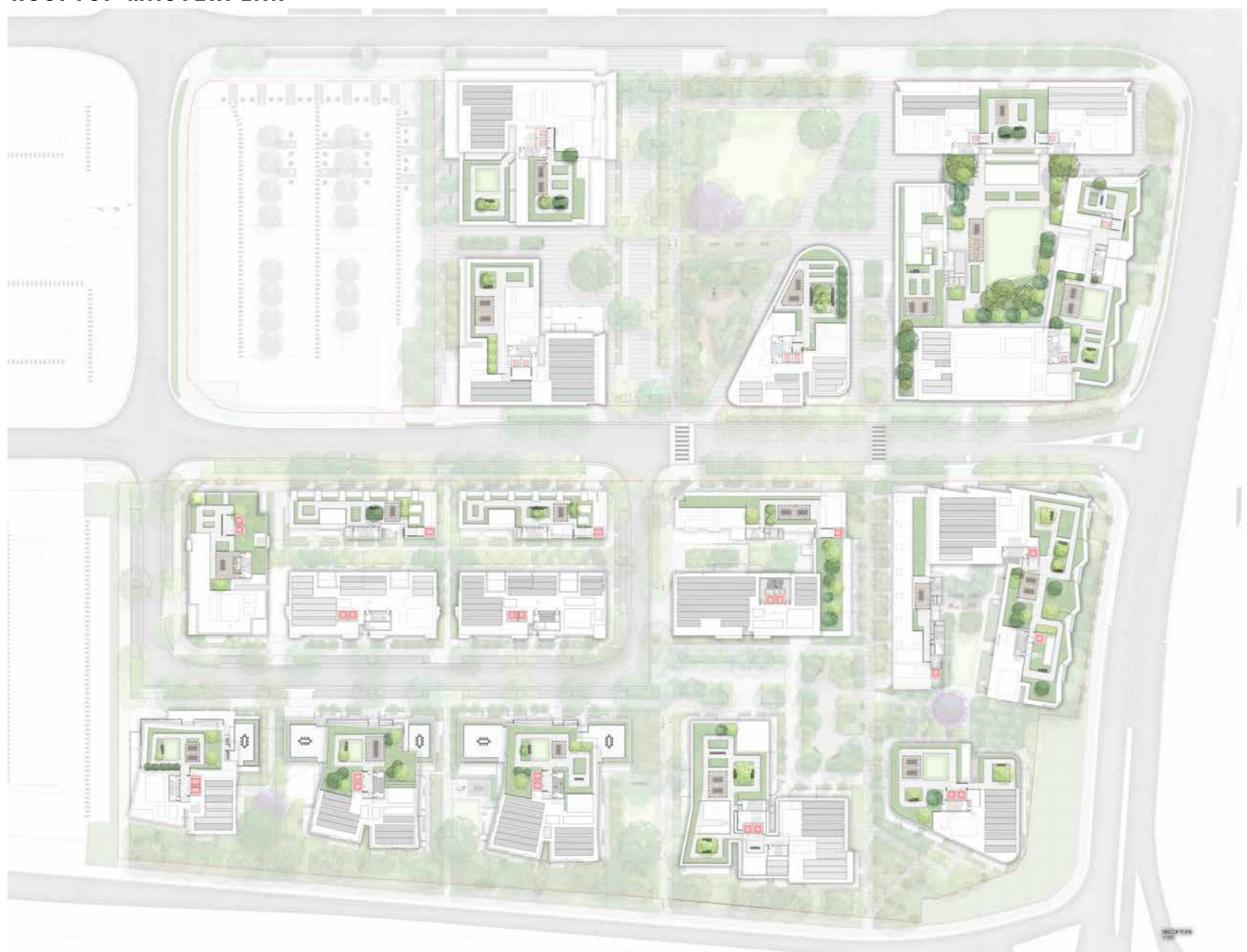

|
| Rhagodia spinescens                  | Creeping Saltbush         | 500mm    | 200mm    |
| Geranium solanderi                   | Native Geranium           | 300mm    | 150mm    |
| Lomandra confertifolia 'Little Con'  | Mat-Rush                  | 300mm    | 150mm    |
| Rosmarinus officinalis 'blue lagoon' | Blue Lagoon               | 300mm    | 150mm    |
| Scaevola aemula                      | Fairy Fan-flower          | 300mm    | 150mm    |

#### NOTE

- PLANTING PALETTES ARE INDICATIVE AND MAY CHANGE THOUGH THE DETAILED DESIGN PHASE AND AVAILABILITY AT TIME OF PROCUREMENT

#### PLANTING PALETTE







Eucalyptus amplifolia



Eucalyptus crebra



Eucalyptus microcorys



Eucalyptus moluccana



Fucalvotus tereticornis

# ROOFTOPS + PODIUMS











## ROOFTOP MASTERPLAN



TALLAWONG | LANDSCAPE DA REPORT | ISSUE H NOVEMBER 2020

L-DA-96

#### SITE 1A - NORTH ROOFTOPS









TALLAWONG | LANDSCAPE DA REPORT

#### SITE 1A - SOUTH ROOFTOP





KEY

W1 1m High Concrete Wall

W7 450mm High Concrete wall

PG Pergola

Dining Table CD

**S**1 Timber Seat

Communal Productive food Garden



Trees refer to tree schedule to species





#### SITE 1B - WEST ROOFTOP









TALLAWONG I LANDSCAPE DA REPORT





| P7    | Concrete Unit Paving                    |
|-------|-----------------------------------------|
| W1    | 1m High Concrete Wall                   |
| W7    | 450mm High Concrete wall                |
| PG    | Pergola                                 |
| CD    | Dining Table                            |
| S1    | Timber Seat                             |