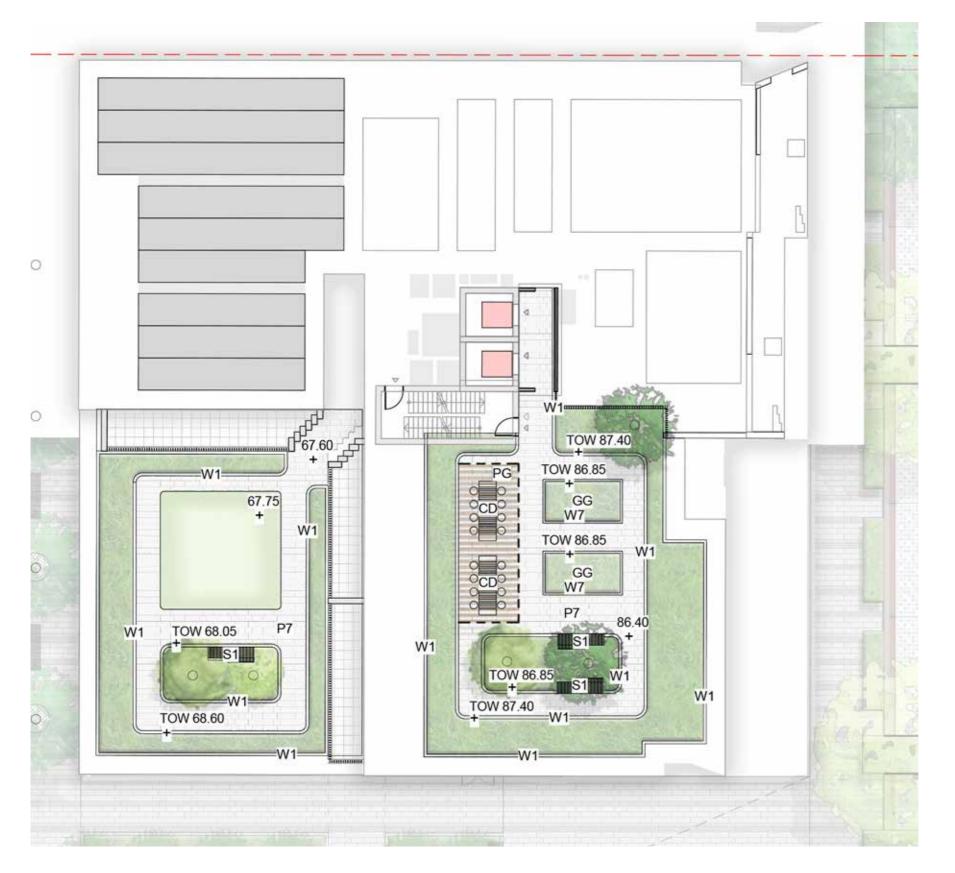

#### SITE 1A - SOUTH ROOFTOP

KEY

W1 1m High Concrete Wall

W7 450mm High Concrete wall

PG Pergola

Dining Table CD

**S**1 Timber Seat

Communal Productive food Garden

Trees refer to tree schedule to species