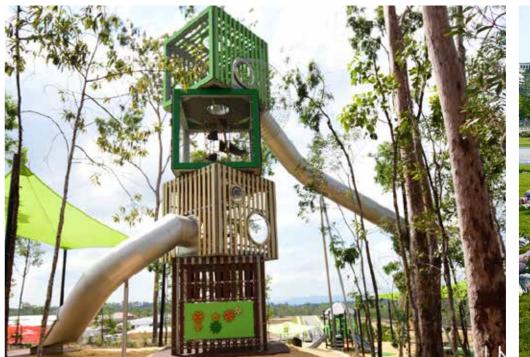

### **PLAY SPACE**

KEY PLAN

KEY

----- Site Boundary

---- Basemer

P1b Concrete unit paving

P5 300mm thick ANL Softfall mulch

P6 Rosehill TVP softfall

W4 Sandstone log wall

SF Stairs

HR Handrails

\$1 Timber Bench on wall

QC COR10460 - Kompan Quad Cube

IS KPL123 Kompan wheelchair Carousel

BS NRO906-1102 - BIRDS NEST SWING Ø120

PB Play Sandstone boulders Max height 600mm width 600-1500mm

PL Play logs Max height 600mm

CN Climbing Rope Net up the slope

• F1 • 1.2m high Child Safe Fence

Lav

Lawn

Planting

Trees refer to tree schedule to species

SCALE: 1:200@A3