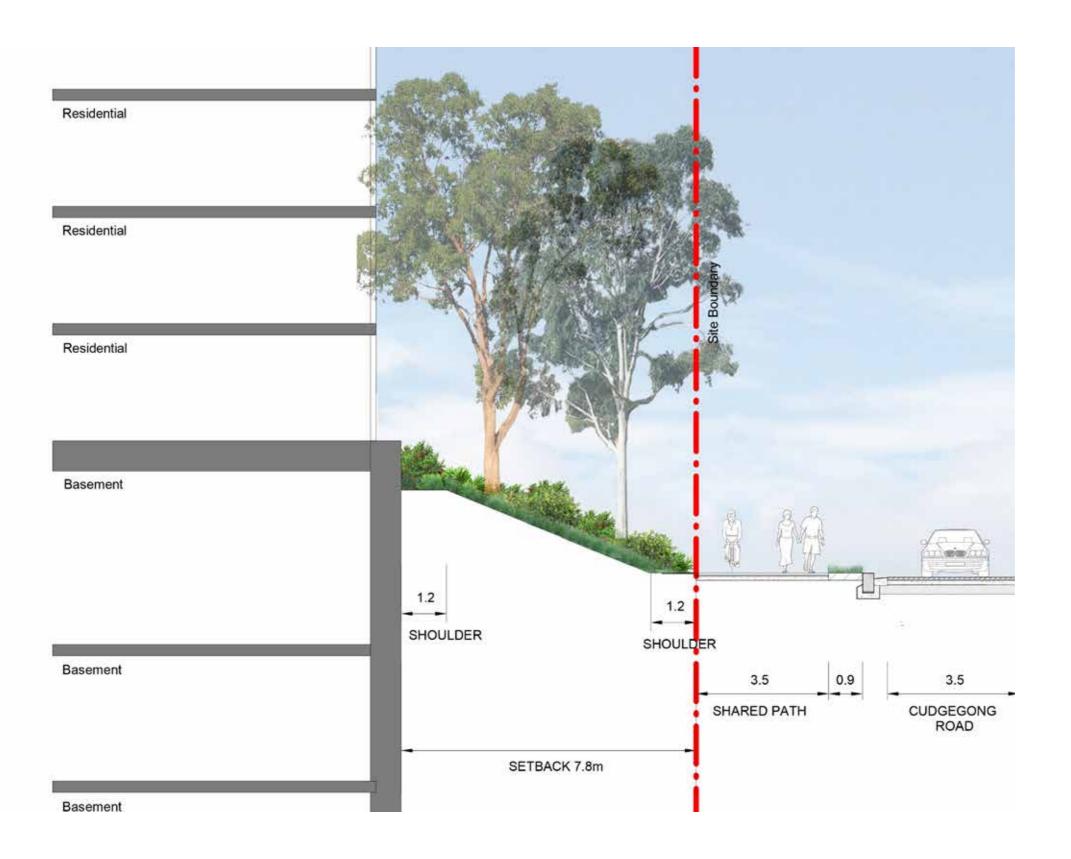

ON S



## VIEW



## LOCAL STREET



KEY
----- Site Boundary

P1c Concrete unit pavers as per BCC Engineering Guide

P8 Ashphalt as per BCC Engineering Guidelines

Trees refer to tree schedule to species

## LOCAL STREET SECTION T



## VIEW



TALLAWONG | LANDSCAPE DA REPORT | L-DA-86

## LOCAL STREET SECTION U



TALLAWONG | LANDSCAPE DA REPORT

## VIEW



TALLAWONG | LANDSCAPE DA REPORT | L-DA-88

#### SCHOFIELD ROAD INTERFACE



## SCHOFIELD ROAD INTERFACE SECTION V



## CUDGENGONG ROAD INTERFACE



KEY

---- Site Bounda

W1 150mm Concrete wall

<u>F2</u> Aluminum Security Fence Refer to Fencing plan

4

Planting



Trees refer to tree schedule to species



SCALE: 1:200@A3

TALLAWONG I LANDSCAPE DA REPORT



PREPARED BY TURF DESIGN STUDIO

ISSUE H NOVEMBER 2020

## SITE SECTIONS W



## PLANTING PALETTE | STREET TREE PLANTING

#### TREE PALETTE

| CODE  | BOTANICAL NAME          | COMMON NAME                | MATURE<br>HEIGHT | MATURE<br>SPREAD | POT SIZE | DENSITY  |
|-------|-------------------------|----------------------------|------------------|------------------|----------|----------|
| TREES |                         |                            |                  |                  |          |          |
| СМ    | Corymbia maculata       | Spotted Gum                | 30m              | 8m               | 200L     | as shown |
| EA    | Eucalyptus amplifolia   | Cabbage Gum                | 30m              | 5m               | 200L     | as shown |
| EC    | Eucalyptus crebra       | Narrow Leafed Red Ironbark | 30m              | 8m               | 200L