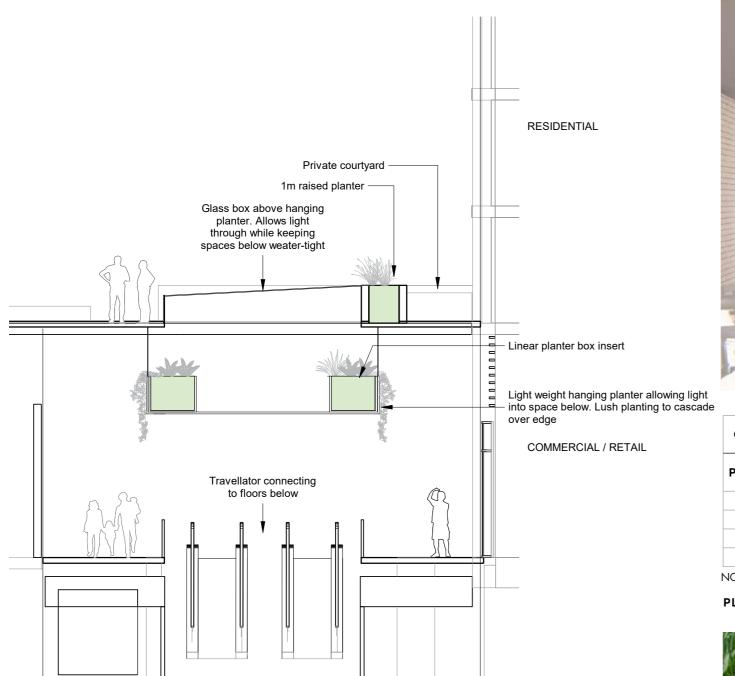

#### MARKET PLAZA

KEY PLAN

#### HANGING GARDENS SECTION G

| CODE   | BOTANICAL NAME          | COMMON NAME          | POT SIZE | DENSITY |  |  |  |
|--------|-------------------------|----------------------|----------|---------|--|--|--|
| PLANTS |                         |                      |          |         |  |  |  |
|        | Carpobrotus glaucescens | Pig face             | 200mm    | 300mm   |  |  |  |
|        | Dianella revoluta       | Revelation Flax Lily | 200mm    | 300mm   |  |  |  |
|        | Lomandra longifolia     | Spiny Head Mat Rush  | 200mm    | 300mm   |  |  |  |
|        | Scaevola aemula         | Fairy Fan FLower     | 200mm    | 300mm   |  |  |  |