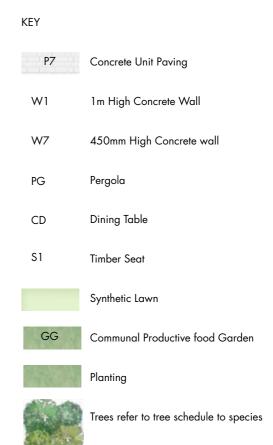

#### SITE 1A - SOUTH ROOFTOP

KEY

W1 1m High Concrete Wall

W7 450mm High Concrete wall

PG Pergola

Dining Table CD

**S**1 Timber Seat

Communal Productive food Garden

#### SITE 1B - WEST ROOFTOP

TALLAWONG I LANDSCAPE DA REPORT

| P7    | Concrete Unit Paving                    |
|-------|-----------------------------------------|
| W1    | 1m High Concrete Wall                   |
| W7    | 450mm High Concrete wall                |
| PG    | Pergola                                 |
| CD    | Dining Table                            |
| S1    | Timber Seat                             |
| GG    | Communal Productive food Garden         |
| THE N | Planting                                |
|       | Trees refer to tree schedule to species |

TALLAWONG I LANDSCAPE DA REPORT

| P7    | Concrete Unit Paving                    |
|-------|-----------------------------------------|
| W1    | 1m High Concrete Wall                   |
| W6    | Glass wall                              |
| W7    | 450mm High Concrete wall                |
| PG    | Pergola                                 |
| CD    | Dining Table                            |
| \$1   | Timber Seat                             |
|       | Synthetic Lawn                          |
| GG    | Communal Productive food Garden         |
| 196 1 | Planting                                |
|       | Trees refer to tree schedule to species |