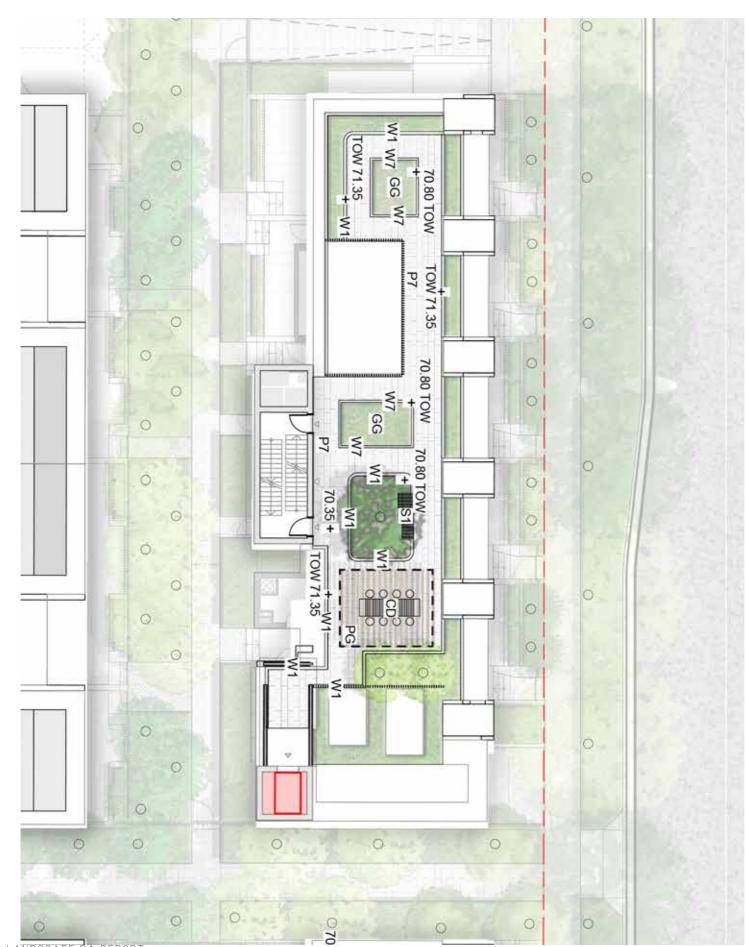

#### SITE 2A - WEST ROOFTOP

W1 Im High Concrete Wall
W7 450mm High Concrete wall
PG Pergola
CD Dining Table

GG Communal Productive food Garden
Planting
Trees refer to tree schedule to species

## SITE 2A - CENTRAL ROOFTOP

KEY

| P7    | Concrete Unit Paving                    |
|-------|-----------------------------------------|
| W1    | 1m High Concrete Wall                   |
| W7    | 450mm High Concrete wall                |
| PG    | Pergola                                 |
| CD    | Dining Table                            |
| \$1   | Timber Seat                             |
| GG    | Communal Productive food Garden         |
| 196 7 | Planting                                |
|       | Trees refer to tree schedule to species |

#### SITE 2A - EAST ROOFTOP

W1 Im High Concrete Wall
W7 450mm High Concrete wall
PG Pergola
CD Dining Table
S1 Timber Seat

GG Communal Productive food Garden
Planting

Trees refer to tree schedule to species