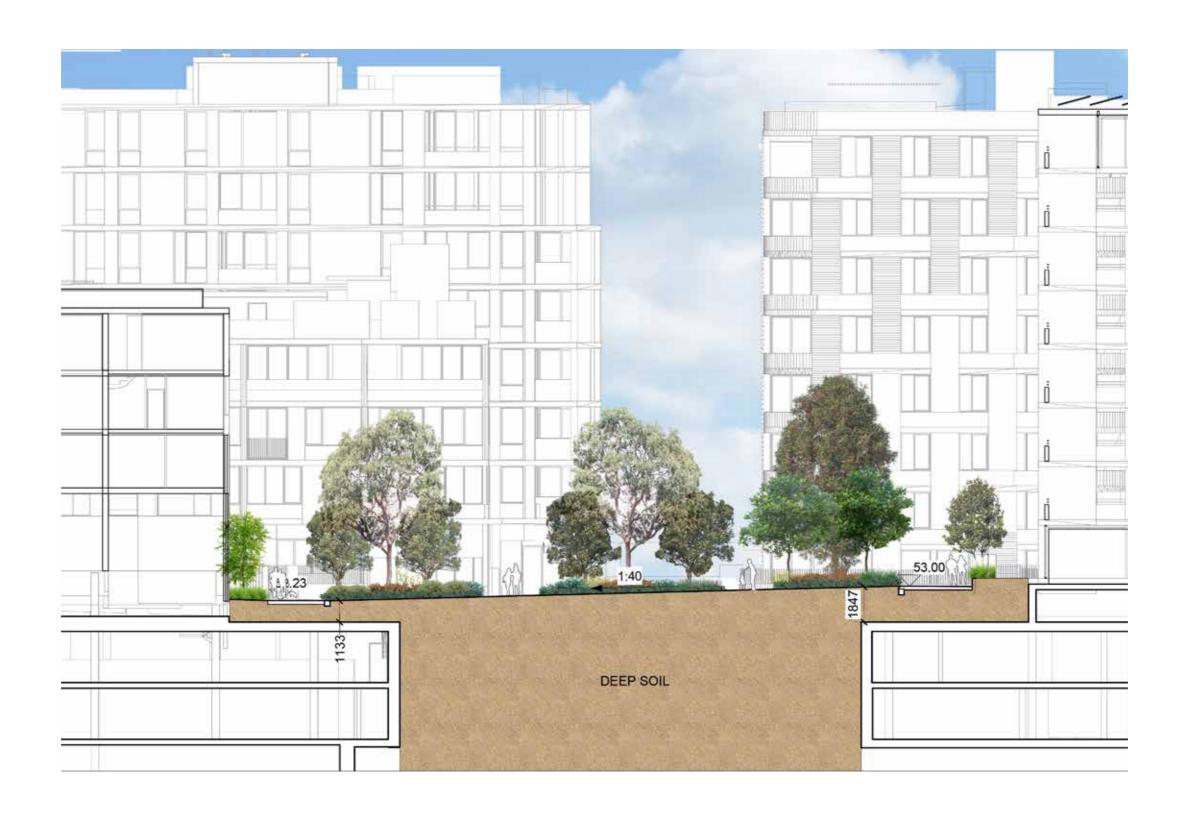

| 300mm   |  |  |  |
|        | Lomandra longifolia     | Spiny Head Mat Rush  | 200mm    | 300mm   |  |  |  |
|        | Scaevola aemula         | Fairy Fan FLower     | 200mm    | 300mm   |  |  |  |

NOTE: Species are indicative and my change in detail design phase

#### PLANTING PALETTE









Carpobrotus glaucescens

Dianella revolu

Lomandra longifolia

Scaevola aemula

# STAGE 2 LANDSCAPE PLAN













#### NORTH SOUTH CONNECTION

**KEY PLAN** 





NOTE: Refer to Architects plans for courtyard fencing and details





TALLAWONG I LANDSCAPE DA REPORT

### NORTH SOUTH CONNECTION SECTION H



### NORTH SOUTH CONNECTION LONG SECTION I



# VIEWS



TALLAWONG | LANDSCAPE DA REPORT | ISSUE H NOVEMBER 2020 | L-DA-45

#### **COMMUNAL GARDEN**



### COMMUNAL GARDEN CROSS SECTION J



### VIEW



TALLAWONG | LANDSCAPE DA REPORT | L-DA-48

## VIEW



TALLAWONG | LANDSCAPE DA REPORT | L-DA-49

#### **COMMUNAL LOBBY**

**KEY PLAN** 



KEY

----- Site Boundary

--- Baseme

Pla Concrete unit paving type 1

P3 Soil Bonded Gravel

W4 Sandstone wall/edging

<u>F2</u> Aluminum Security Fence Refer to Fencing plan

SF Stair

HR Handrails

S1 Timber Seat with backrest

CS Circles Timber Seat

BBQ

PG Pergol

CD Communal Dinning table

Lawn

Planting

Trees refer to tree schedule to species





### COMMUNAL LOBBY CROSS SECTION K



## VIEW



TALLAWONG | LANDSCAPE DA REPORT | L-DA-52

#### SCHOFIELD RD ENTRY

KEY PLAN



KEY

Property Boundary

P1b Concrete unit paving type 2

P2 Concrete paving to BCC standards

P3 Soil Bonded Gravel

F2 Aluminum Security Fence Refer to Fencin