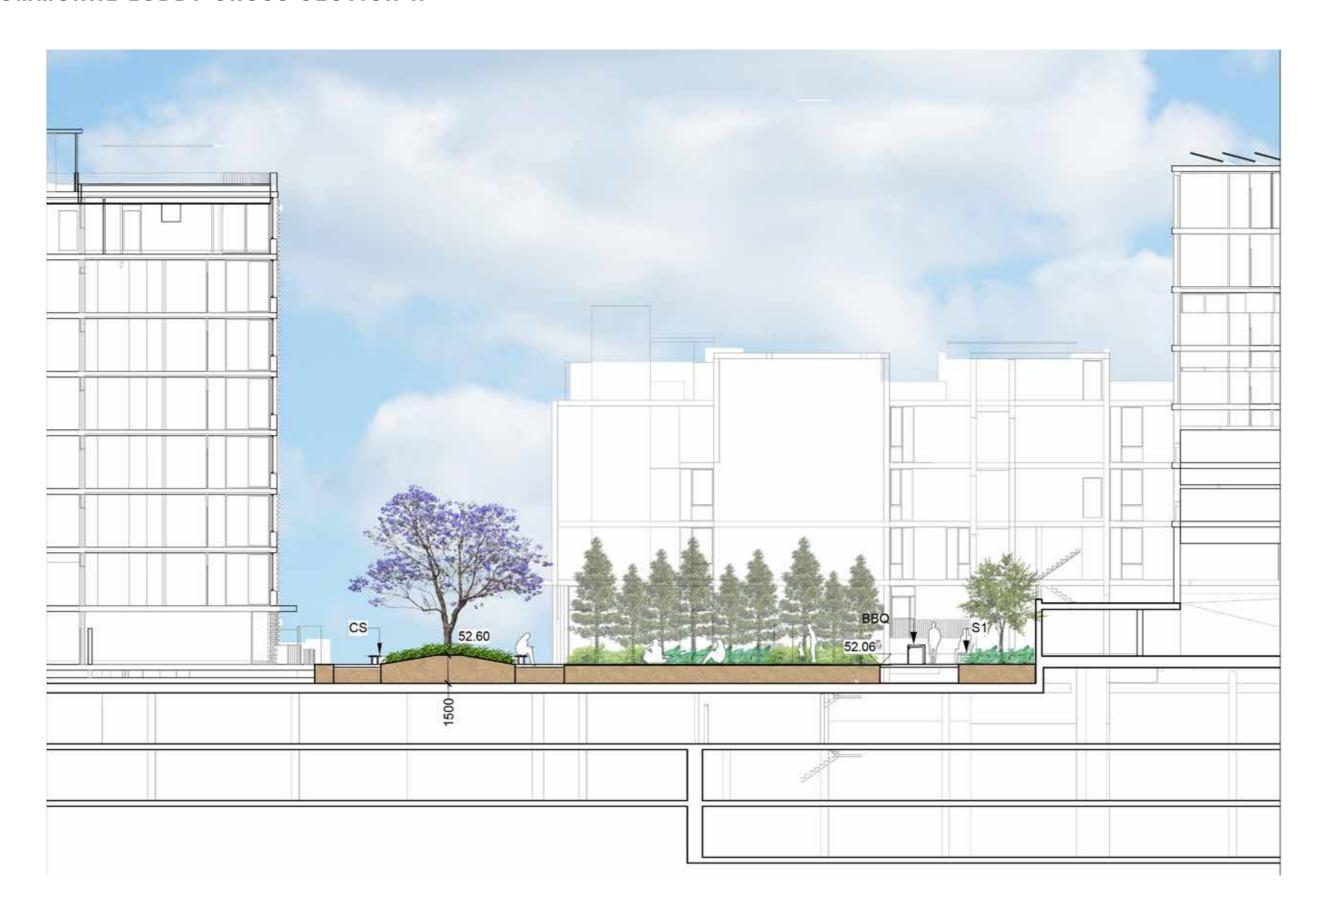

I LANDSCAPE DA REPORT

### NORTH SOUTH CONNECTION SECTION H



### NORTH SOUTH CONNECTION LONG SECTION I



# VIEWS



TALLAWONG | LANDSCAPE DA REPORT | ISSUE H NOVEMBER 2020 | L-DA-45

#### **COMMUNAL GARDEN**



### COMMUNAL GARDEN CROSS SECTION J



### VIEW



TALLAWONG | LANDSCAPE DA REPORT | L-DA-48

## VIEW



TALLAWONG | LANDSCAPE DA REPORT | L-DA-49

#### **COMMUNAL LOBBY**

**KEY PLAN** 



KEY

----- Site Boundary

--- Baseme

Pla Concrete unit paving type 1

P3 Soil Bonded Gravel

W4 Sandstone wall/edging

<u>F2</u> Aluminum Security Fence Refer to Fencing plan

SF Stair

HR Handrails

S1 Timber Seat with backrest

CS Circles Timber Seat

BBQ

PG Pergol

CD Communal Dinning table

Lawn

Planting

Trees refer to tree schedule to species





### COMMUNAL LOBBY CROSS SECTION K



## VIEW



TALLAWONG | LANDSCAPE DA REPORT | L-DA-52

#### SCHOFIELD RD ENTRY

KEY PLAN



KEY

Property Boundary

P1b Concrete unit paving type 2

P2 Concrete paving to BCC standards

P3 Soil Bonded Gravel

F2 Aluminum Security Fence Refer to Fencing plan

SF Sta

HR Handrails



Planting







## VIEW



TALLAWONG | LANDSCAPE DA REPORT | L-DA-54



### POCKET PARK CROSS SECTION L



## VIEW



TALLAWONG | LANDSCAPE DA REPORT | L-DA-57

#### COMMUNAL POCKET PARK

**KEY PLAN** 



KEY

---- Site Boundary

----- Basement

Pla Concrete unit paving type 1

200mm Concrete wall W2

Aluminum Security Fence Refer to Fencing plan

BBQ

Communal dinning

Pergola

Planting







#### COMMUNAL POCKET PARK CROSS SECTION M



### LOBBY GARDEN

**KEY PLAN** 



KEY

---- Site Boundary

Concrete unit