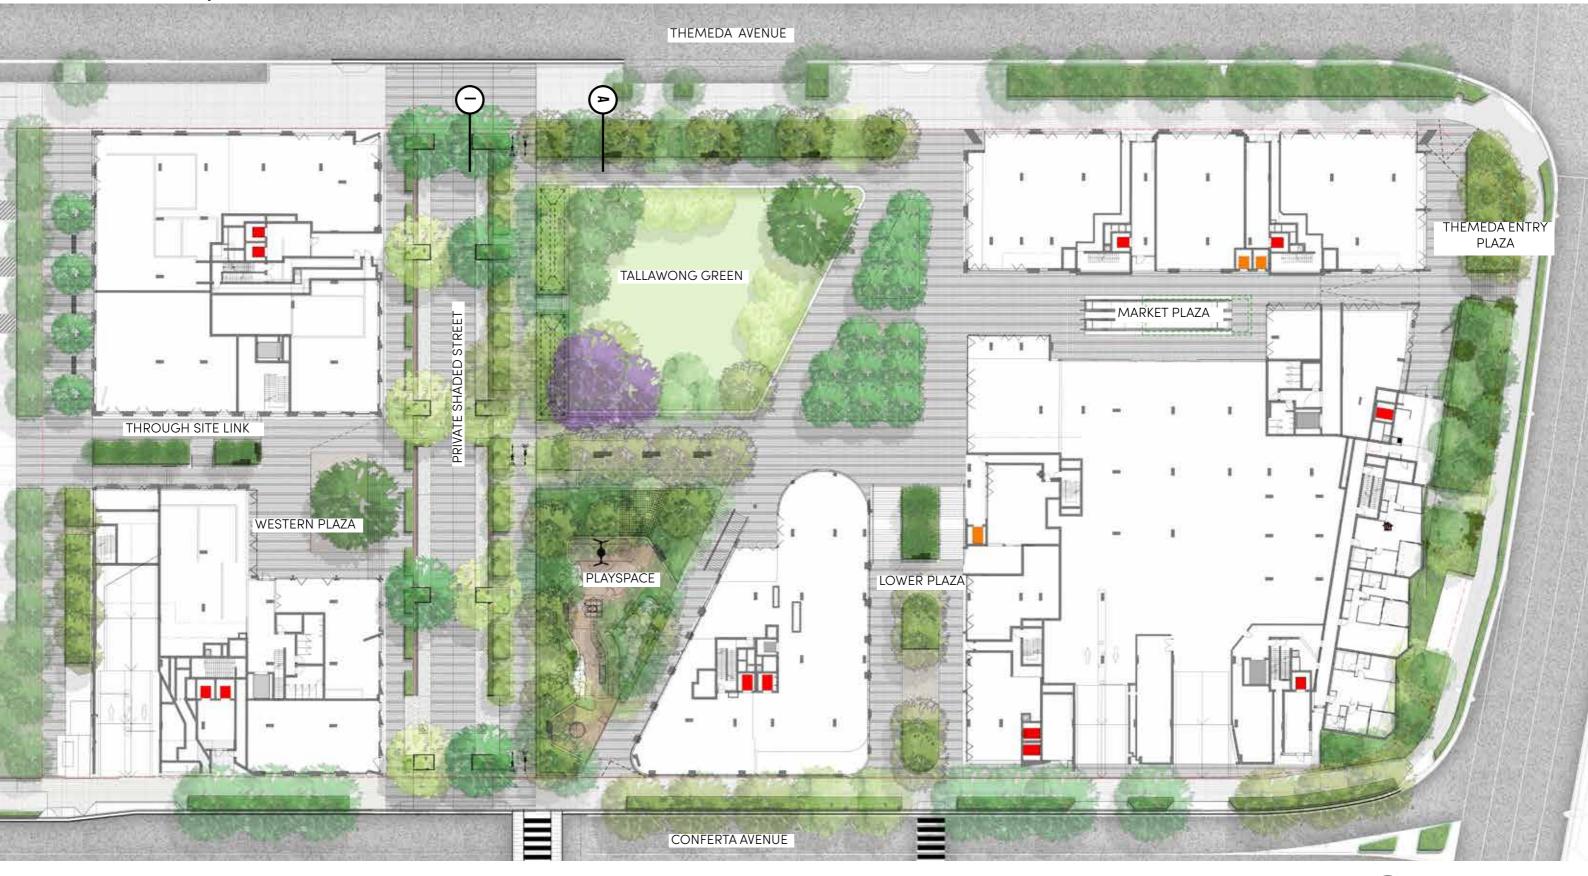

uce urban runoff

#### RETAIL COURTYARD (WESTERN PLAZA)

• Retail courtyard shifted to improve the connectivity with the park

#### **CUL DE SAC PLAZA (COMMUNAL GARDEN)**

 Vehicle access has been removed and increased planting and user amenity and reduces the heat Island effect

#### PRECINCT ENTRY (SCHOFIELD ROAD ENTRY)

An additional pathway has been added to improve the North/South connectivity

#### **STREETS**

- The street between Themed and Conferta has been turned into a private road which has allowed the increase in planting and trees.
- The Street trees on Conferta have been moved into the verge planting

#### **COMMUNAL OPENS SPACE**

• Increase in communal open space on rooftops

# GROUND LEVEL



## STAGE ONE









TALLAWONG | LANDSCAPE DA REPORT

### STAGE 1 | SITE PLAN





### STAGE 1 SITE SECTION A



### ANALYSIS | KEY SPACES



### THE GREEN

KEY PLAN



KEY

----- Site Boundary

Basemen

1 Planted Bosque with flexible seating

(2) WSUD

P1b Concrete unit paving

P3 Soil Bonded Gravel

KE 300mm(W) 150mm(H) Concrete Kerb edge

KR Grassed Kerb Ramp

W2 200mm Concrete wall

ST Stairs

HR Handrails

S1 BCC HUB seat with back & arm Rest

Lawr

Planting

Trees refer to tree schedule to species





BCC Hub Seating with back and arm rest

SCALE: 1:200@A3

TALLAWONG I LANDSCAPE DA REPORT







### **PLAY SPACE**

KEY PLAN



KEY

----- Site Boundary

---- Basemer

P1b Concrete unit paving

P5 300mm thick ANL Softfall mulch

P6 Rosehill TVP softfall

W4 Sandstone log wall

SF Stairs

HR Handrails

\$1 Timber Bench on wall

QC COR10460 - Kompan Quad Cube

IS K