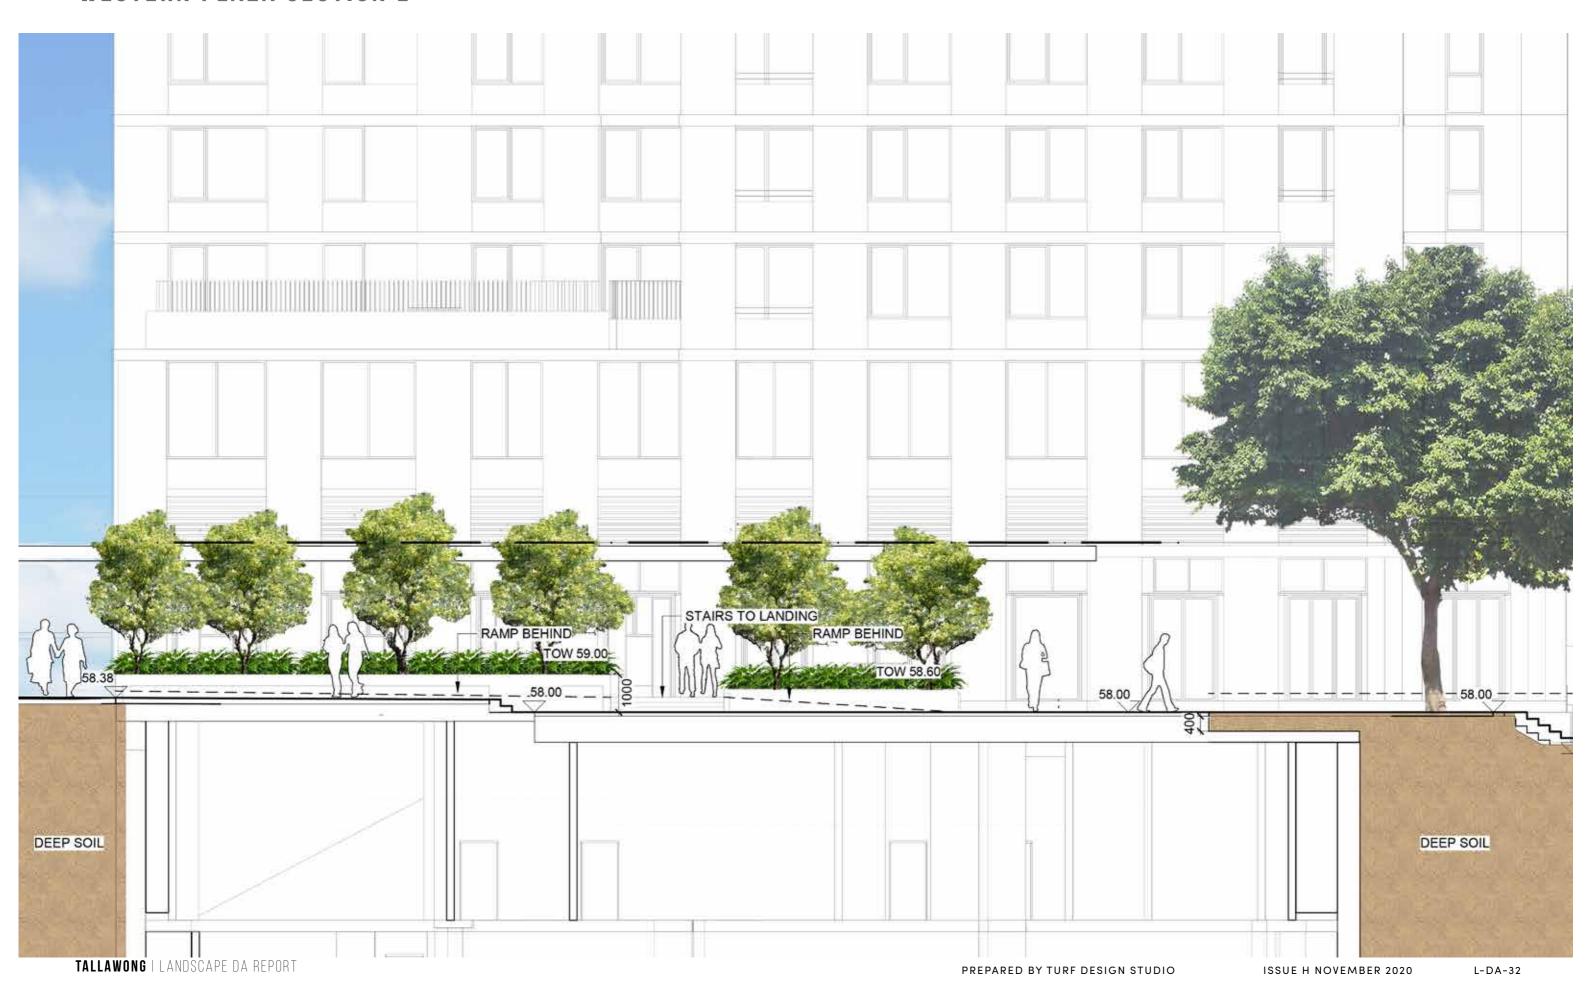

ING Ø120

PB Play Sandstone boulders Max height 600mm width 600-1500mm

PL Play logs Max height 600mm

CN Climbing Rope Net up the slope

• F1 • 1.2m high Child Safe Fence

Lav

Lawn

Planting

Trees refer to tree schedule to species



SCALE: 1:200@A3



### PLAYGROUND LONG SECTION SECTION B



### PLAYGROUND CROSS SECTION C





TALLAWONG | LANDSCAPE DA REPORT | L-DA-26



TALLAWONG I LANDSCAPE DA REPORT

### LOWER PLAZA







TALLAWONG | LANDSCAPE DA REPORT | L-DA-28

### LOWER PLAZA SECTION D





### **WESTERN PLAZA**

KEY PLAN



KEY

Site Boundary

Concrete unit paving

Soil Binded Gravel

Concrete wall

HR Handrails

**S**1 Timber Bench seat

TG Tree Grate

Bollards

Lawn



Trees refer to tree schedule to species



TALLAWONG | LANDSCAPE DA REPORT



### WESTERN PLAZA SECTION E







TALLAWONG I LANDSCAPE DA REPORT

### THEMEDA AVENUE ENTRY PLAZA

KEY PLAN



KEY

Site Boundary

P1b Concrete unit paving

300mm Architectural wall to architect specification W8

Handrails







### THEMEDA ENTRY PLAZA SECTION F



### VIEWS



#### MARKET PLAZA

KEY PLAN









#### HANGING GARDENS SECTION G





| CODE   | BOTANICAL NAME          | COMMON NAME          | POT SIZE | DENSITY |  |  |  |
|--------|-------------------------|----------------------|----------|---------|--|--|--|
| PLANTS |                         |                      |          |         |  |  |  |
|        | Carpobrotus glaucescens | Pig face             | 200mm    | 300mm   |  |  |  |
|        | Dianella revoluta       | Revelation Flax Lily | 200mm    | 300mm   |  |  |  |
|        | Lomandra longi