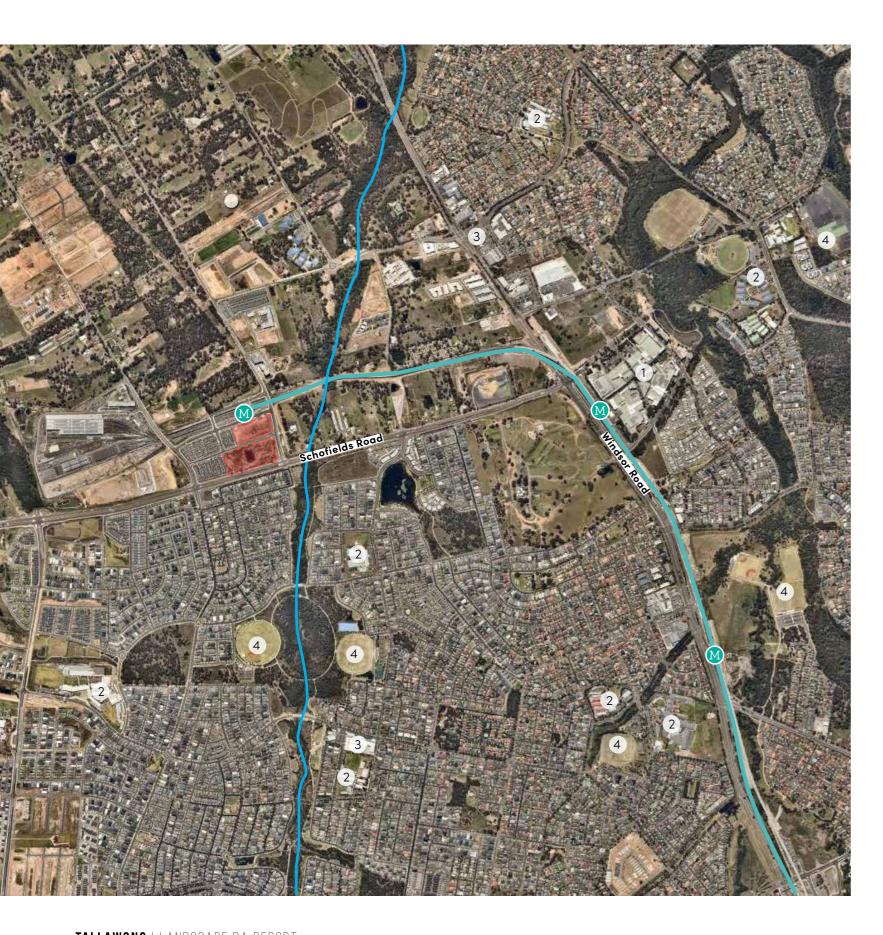

#### INTRODUCTION

Tallawong is a key destination within the ever-growing North West Priority Growth Area. As the location for the final Norwest Metro line, Tallawong offers the immediate community direct connection to the city and surrounding key recreational, social and economic facilities.

#### SITE LOCATION

- The site is directly adjacent to the Tallawong Metro Station.
- Bounded by Schofields Road and Cudgegong Road, the site is well connected by cycle, vehicular and pedestrian transport methods to the immediate developments, including 'The Ponds.'

#### **TRANSPORT**

The most significant transport anchor for the region is Tallawong Metro Station. Only recently opened in mid 2019, the station services Schofields, The Ponds and Marsden Park. It will also service the proposed development area to the north.

#### THE LOCAL ENVIRONMENT

Most open space surrounding the site is agricultural property, particularly to the north of Tallawong Station. South of Schofields Road, recreational open space and curated parklands feature along the Second Pond Creekline.

#### LEGEND

1 Rouse Hill Regional Shopping Centre

Metro Stop

Educational Facility

--- Site Boundary

Local Shopping Centre

Second Ponds Creekline

Open Space Recreation Facility