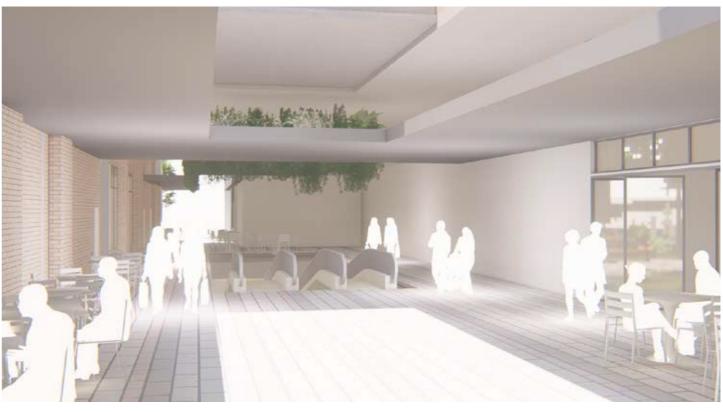

#### MARKET PLAZA

KEY PLAN

#### HANGING GARDENS SECTION G

| CODE   | BOTANICAL NAME          | COMMON NAME          | POT SIZE | DENSITY |  |  |  |
|--------|-------------------------|----------------------|----------|---------|--|--|--|
| PLANTS |                         |                      |          |         |  |  |  |
|        | Carpobrotus glaucescens | Pig face             | 200mm    | 300mm   |  |  |  |
|        | Dianella revoluta       | Revelation Flax Lily | 200mm    | 300mm   |  |  |  |
|        | Lomandra longifolia     | Spiny Head Mat Rush  | 200mm    | 300mm   |  |  |  |
|        | Scaevola aemula         | Fairy Fan FLower     | 200mm    | 300mm   |  |  |  |