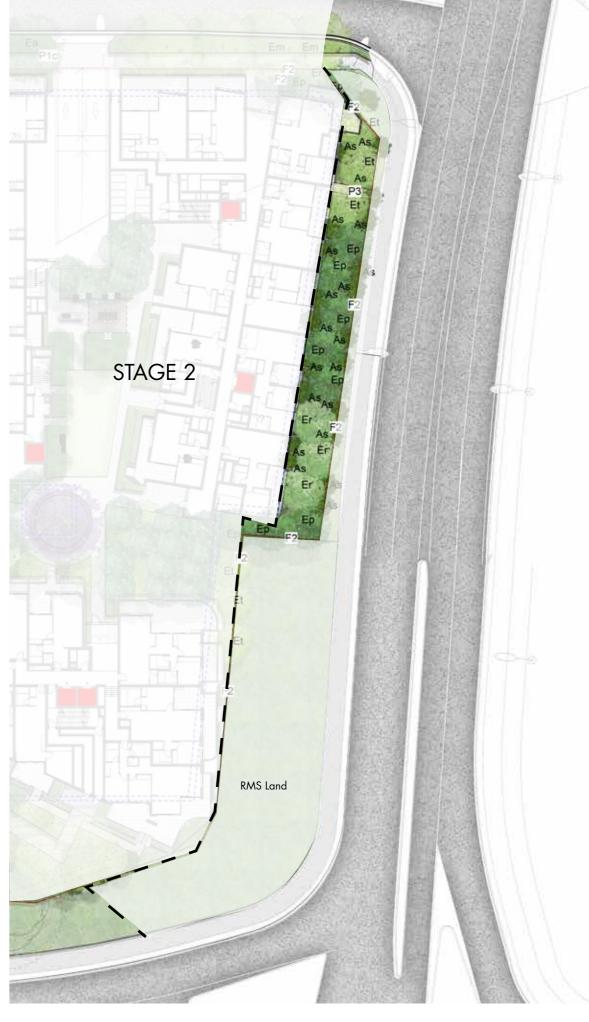

| L-DA-80

## CONFERTA AVENUE DETAIL PLAN





## CONFERTA AVENUE SITE SECTION S



## VIEW



## LOCAL STREET



KEY
----- Site Boundary

P1c Concrete unit pavers as per BCC Engineering Guide

P8 Ashphalt as per BCC Engineering Guidelines

Trees refer to tree schedule to species

## LOCAL STREET SECTION T



## VIEW



TALLAWONG | LANDSCAPE DA REPORT | L-DA-86

## LOCAL STREET SECTION U



TALLAWONG | LANDSCAPE DA REPORT

## VIEW



TALLAWONG | LANDSCAPE DA REPORT | L-DA-88

#### SCHOFIELD ROAD INTERFACE



## SCHOFIELD ROAD INTERFACE SECTION V



## CUDGENGONG ROAD INTERFACE



KEY

---- Site Bounda

W1 150mm Concrete wall

<u>F2</u> Aluminum Security Fence Refer to Fencing plan

4

Planting



Trees refer to tree schedule to species



SCALE: 1:200@A3

TALLAWONG I LANDSCAPE DA REPORT



PREPARED BY TURF DESIGN STUDIO

ISSUE H NOVEMBER 2020

## SITE SECTIONS W



## PLANTING PALETTE | STREET TREE PLANTING

#### TREE PALETTE

| CODE  | BOTANICAL NAME          | COMMON NAME                | MATURE<br>HEIGHT | MATURE<br>SPREAD | POT SIZE | DENSITY  |
|-------|-------------------------|----------------------------|------------------|------------------|----------|----------|
| TREES |                         |                            |                  |                  |          |          |
| СМ    | Corymbia maculata       | Spotted Gum                | 30m              | 8m               | 200L     | as shown |
| EA    | Eucalyptus amplifolia   | Cabbage Gum                | 30m              | 5m               | 200L     | as shown |
| EC    | Eucalyptus crebra