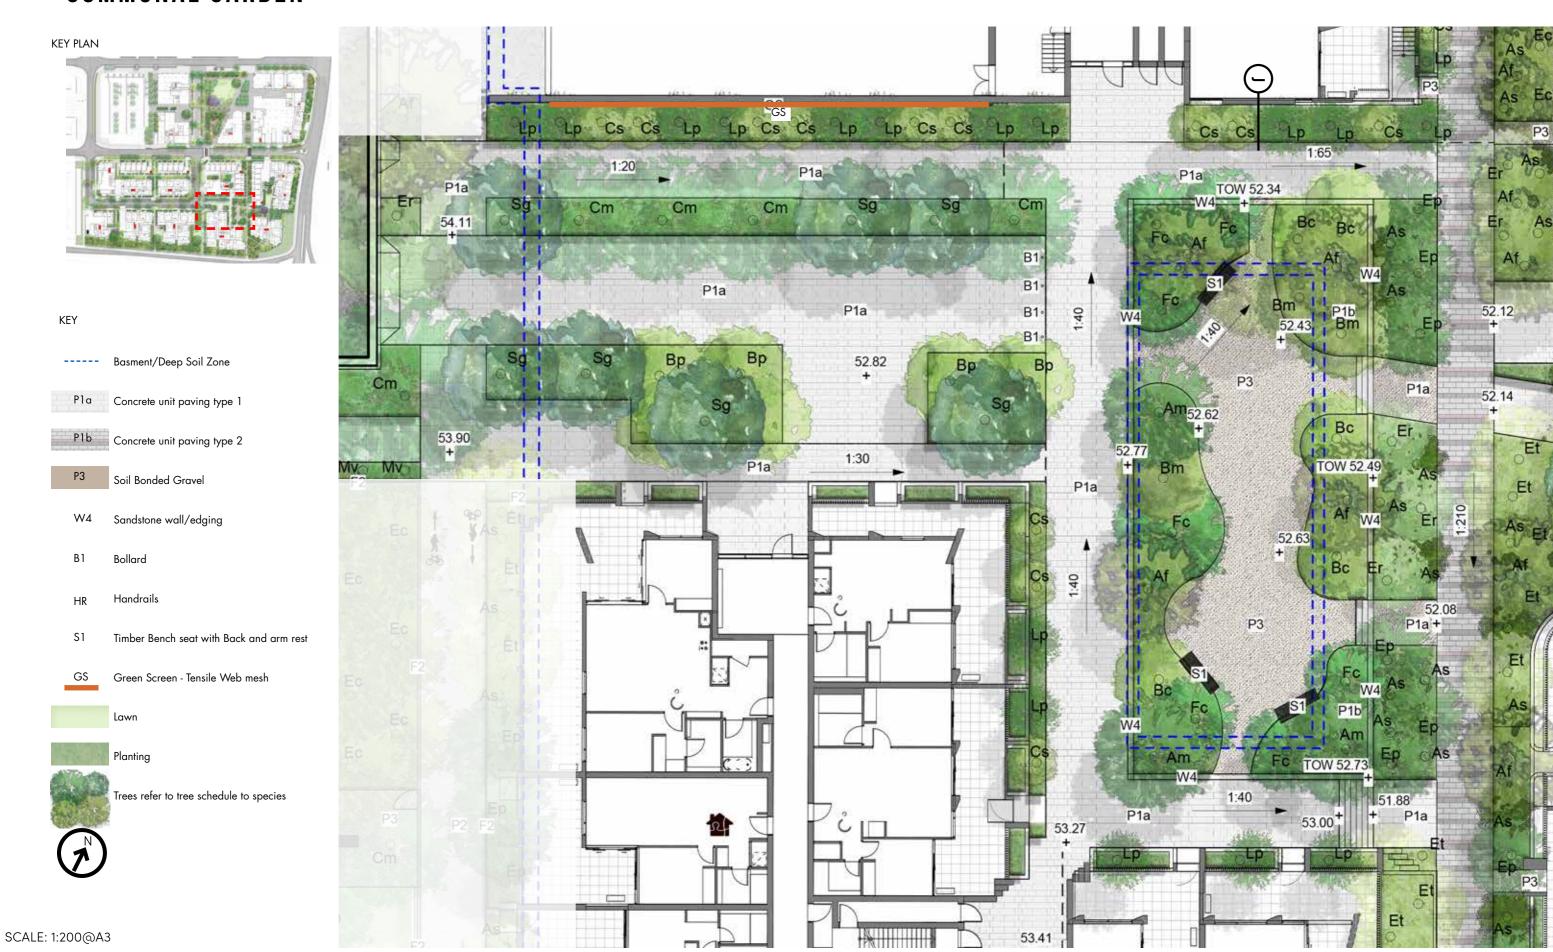

| Revelation Flax Lily | 200mm    | 300mm   |  |  |  |
|        | Lomandra longifolia     | Spiny Head Mat Rush  | 200mm    | 300mm   |  |  |  |
|        | Scaevola aemula         | Fairy Fan FLower     | 200mm    | 300mm   |  |  |  |

NOTE: Species are indicative and my change in detail design phase

#### PLANTING PALETTE









Carpobrotus glaucescens

Dianella revolu

Lomandra longifolia

Scaevola aemula

# STAGE 2 LANDSCAPE PLAN













#### NORTH SOUTH CONNECTION

**KEY PLAN** 





NOTE: Refer to Architects plans for courtyard fencing and details





TALLAWONG I LANDSCAPE DA REPORT

### NORTH SOUTH CONNECTION SECTION H



### NORTH SOUTH CONNECTION LONG SECTION I



# VIEWS



TALLAWONG | LANDSCAPE DA REPORT | ISSUE H NOVEMBER 2020 | L-DA-45

#### **COMMUNAL GARDEN**



### COMMUNAL GARDEN CROSS SECTION J



### VIEW



TALLAWONG | LANDSCAPE DA REPORT | L-DA-48

## VIEW



TALLAWONG | LANDSCAPE DA REPORT | L-DA-49

#### **COMMUNAL LOBBY**

**KEY PLAN** 



KEY

----- Site Boundary

--- Baseme

Pla Concrete unit paving type 1

P3 Soil Bonded Gravel

W4 Sandstone wall/edging

<u>F2</u> Aluminum Security Fence Refer to Fencing plan

SF Stair

HR Handrails

S1 Timber Seat with backrest

CS Circles Timber Seat

BBQ

PG Pergol

CD Communal Dinning table

Lawn

Planting

Trees refer to tree schedule to species





### COMMUNAL LOBBY CROSS SECTION K



## VIEW



TALLAWONG | LANDSCAPE DA REPORT | L-DA-52

#### SCHOFIELD RD ENTRY

KEY PLAN



KEY

Property Boundary

P1b Concrete unit paving type 2

P2 Concrete paving to BCC standards

P3 Soil Bonded Gravel

F2