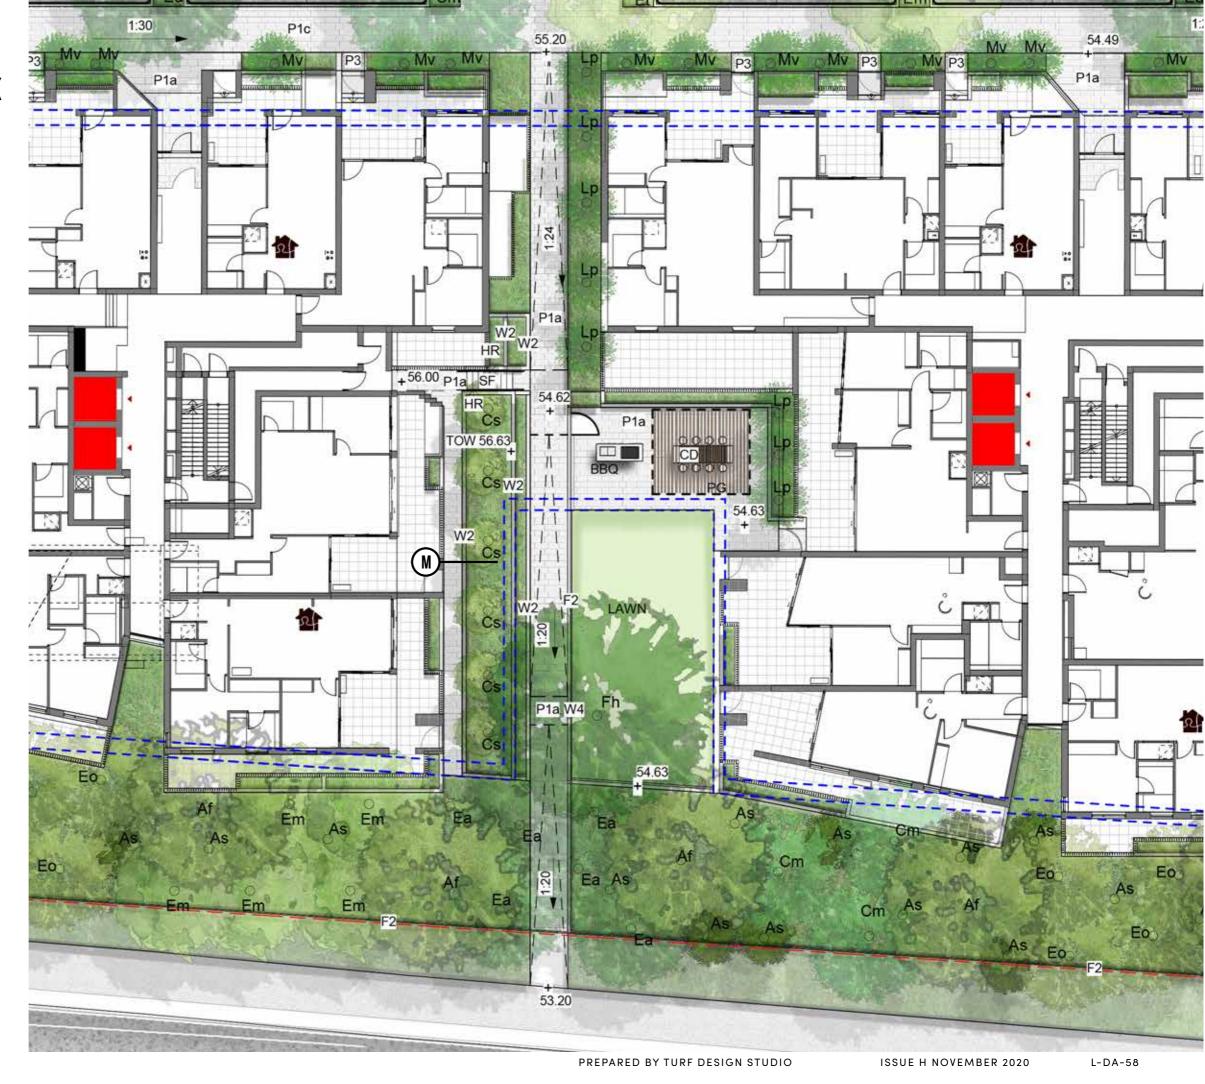

#### COMMUNAL POCKET PARK CROSS SECTION M

#### COMMUNAL POCKET PARK

**KEY PLAN** 

KEY

---- Site Boundary

----- Basement

Pla Concrete unit paving type 1

200mm Concrete wall W2

Aluminum Security Fence Refer to Fencing plan

BBQ

Communal dinning

Pergola

Planting