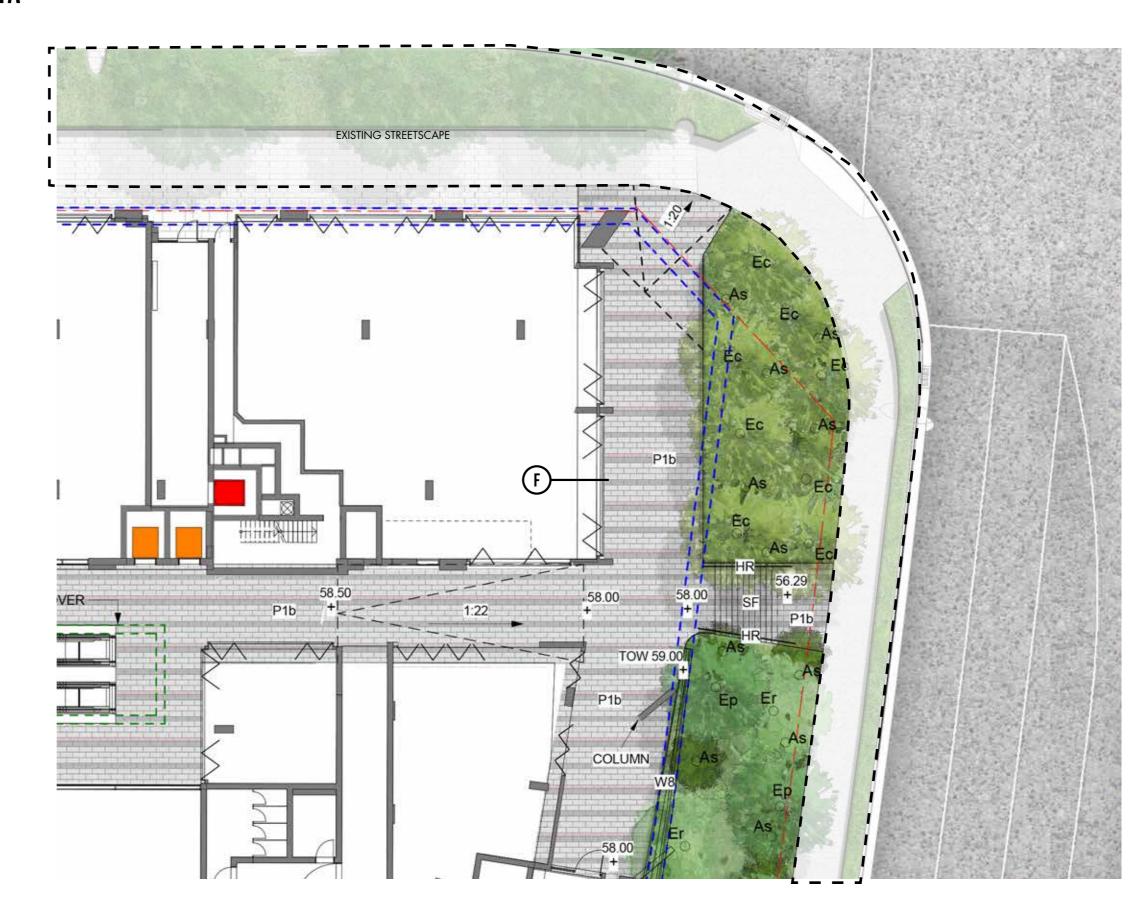

### THEMEDA AVENUE ENTRY PLAZA

KEY PLAN

KEY

Site Boundary

P1b Concrete unit paving

300mm Architectural wall to architect specification W8

Handrails

### THEMEDA ENTRY PLAZA SECTION F