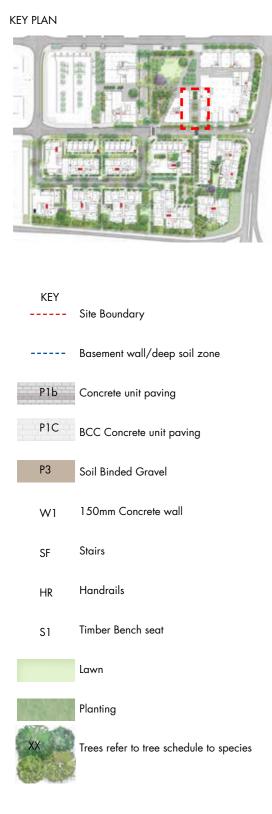

### THE GREEN

KEY PLAN

KEY

----- Site Boundary

Basemen

1 Planted Bosque with flexible seating

(2) WSUD

P1b Concrete unit paving

P3 Soil Bonded Gravel

KE 300mm(W) 150mm(H) Concrete Kerb edge

KR Grassed Kerb Ramp

W2 200mm Concrete wall

ST Stairs

HR Handrails

S1 BCC HUB seat with back & arm Rest

Lawr

Planting

Trees refer to tree schedule to species

BCC Hub Seating with back and arm rest

SCALE: 1:200@A3

TALLAWONG I LANDSCAPE DA REPORT