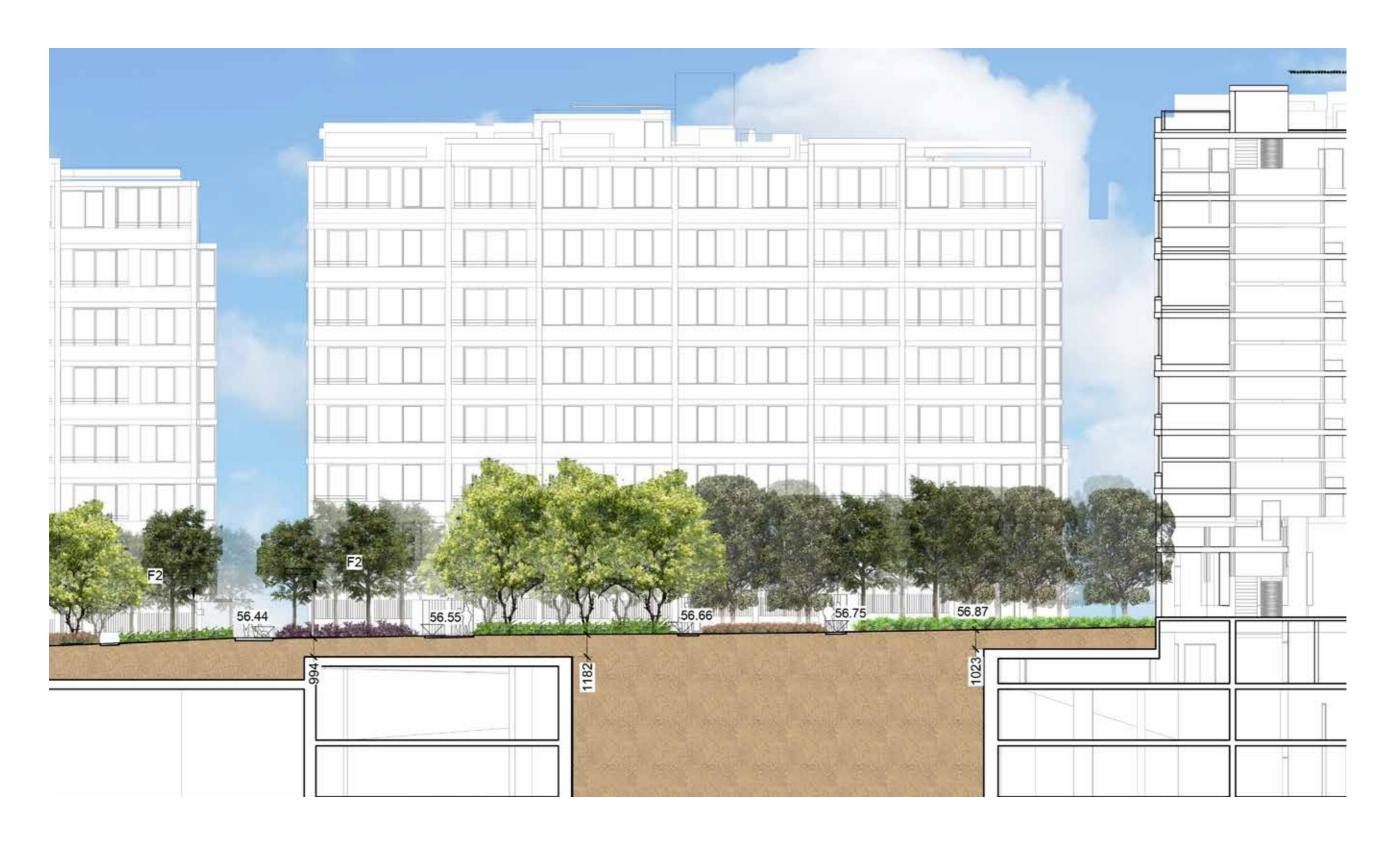

SCAPE DA REPORT | L-DA-57

#### COMMUNAL POCKET PARK

**KEY PLAN** 



KEY

---- Site Boundary

----- Basement

Pla Concrete unit paving type 1

200mm Concrete wall W2

Aluminum Security Fence Refer to Fencing plan

BBQ

Communal dinning

Pergola

Planting







#### COMMUNAL POCKET PARK CROSS SECTION M



### LOBBY GARDEN

**KEY PLAN** 



KEY

---- Site Boundary

Concrete unit paving type 1

Aluminum Security Fence Refer to Fencing plan

Planting

Trees refer to tree schedule to species





### GARDEN LOBBY CROSS SECTION N



#### SITE 2A WEST

KEY PLAN



KEY

Site Boundary

Baseme

Pla Concrete unit paving type 1

P3

Soil Bonded Gravel

<u>F2</u> Aluminum Security Fence Refer to Fencing plan

Planting



Trees refer to tree schedule to species





### GARDEN LOBBY CROSS SECTION O



#### SITE 2A CENTRAL

**KEY PLAN** 



KEY

---- Site Boundary

Baseme

Pla Concrete unit paving type 1

P3 Soil Bonded Gravel

<u>F2</u> Aluminum Security Fence Refer to Fencing plan

100

Planting

Trees refer to tree schedule to species





### GARDEN LOBBY CROSS SECTION P





### TREE PALETTE

| CODE     | BOTANICAL NAME          | COMMON NAME            | MATURE<br>HEIGHT | MATURE<br>SPREAD | POT SIZE   | DENSITY  |
|----------|-------------------------|------------------------|------------------|------------------|------------|----------|
| TREES    |                         |                        |                  |                  |            |          |
| Af       | Angophora floribunda    | rough-barked apple     | 30m              | 10m              | 200 - 400L | As s