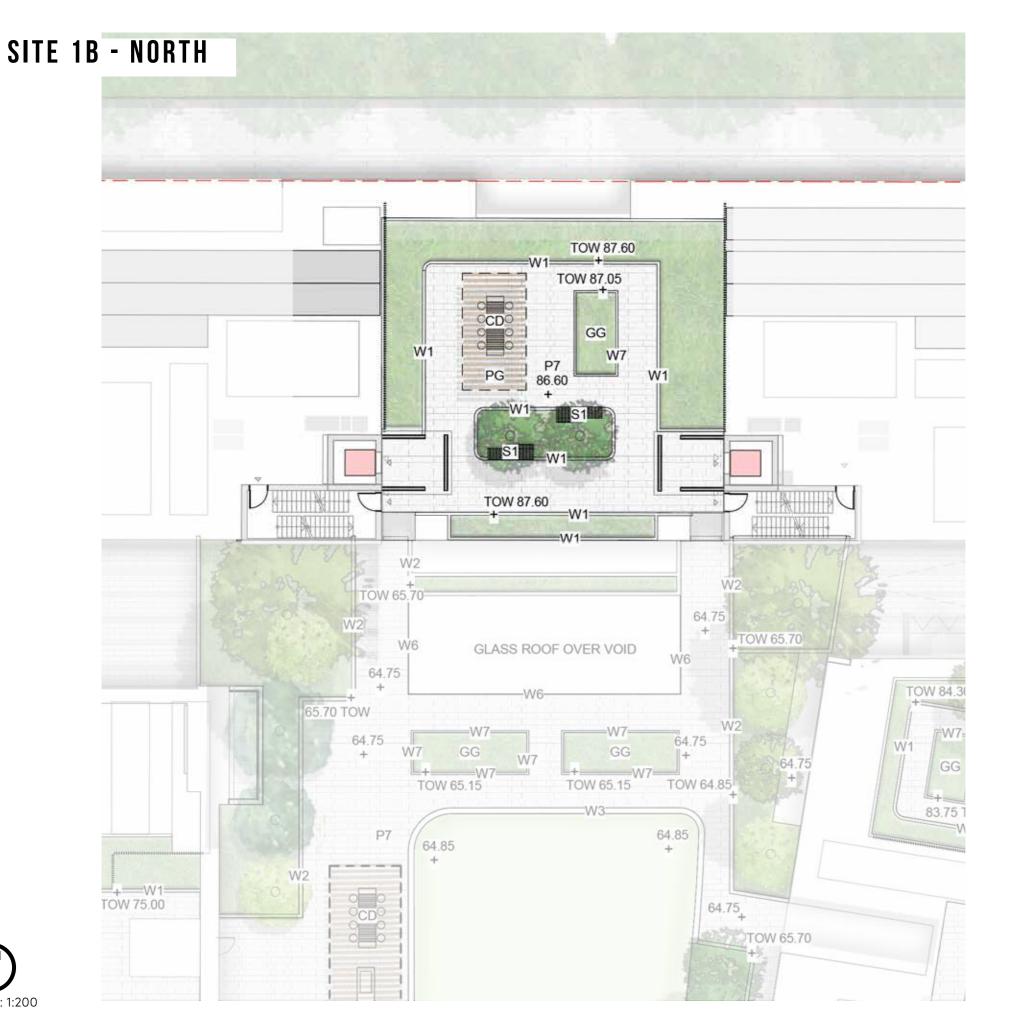

#### SITE 1B - WEST ROOFTOP

TALLAWONG I LANDSCAPE DA REPORT

| P7    | Concrete Unit Paving                    |
|-------|-----------------------------------------|
| W1    | 1m High Concrete Wall                   |
| W7    | 450mm High Concrete wall                |
| PG    | Pergola                                 |
| CD    | Dining Table                            |
| S1    | Timber Seat                             |
| GG    | Communal Productive food Garden         |
| THE N | Planting                                |
|       | Trees refer to tree schedule to species |

TALLAWONG I LANDSCAPE DA REPORT

| P7    | Concrete Unit Paving                    |
|-------|-----------------------------------------|
| W1    | 1m High Concrete Wall                   |
| W6    | Glass wall                              |
| W7    | 450mm High Concrete wall                |
| PG    | Pergola                                 |
| CD    | Dining Table                            |
| \$1   | Timber Seat                             |
|       | Synthetic Lawn                          |
| GG    | Communal Productive food Garden         |
| 196 1 | Planting                                |
|       | Trees refer to tree schedule to species |