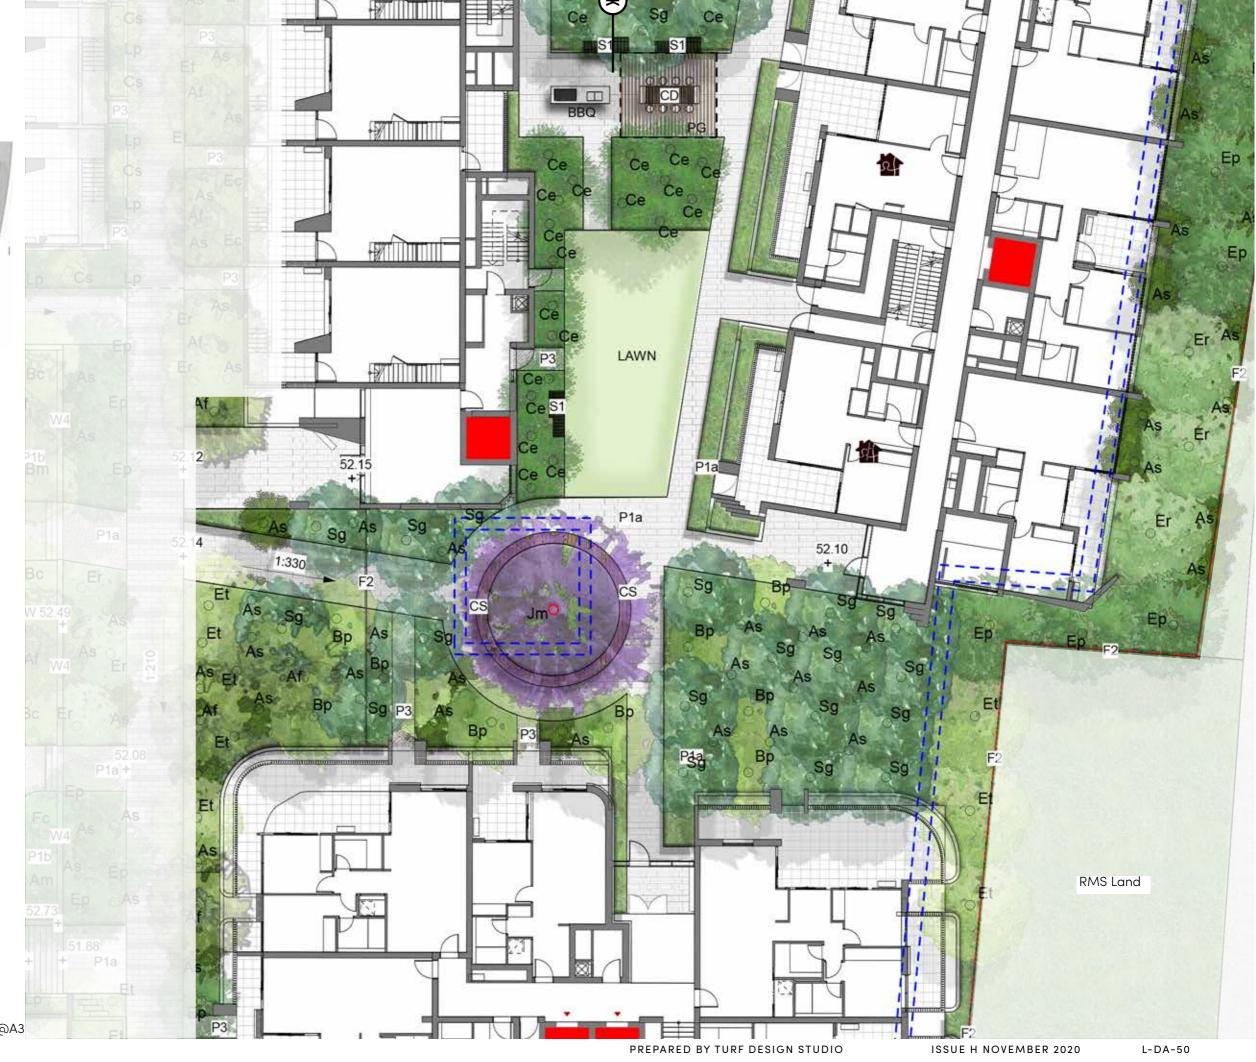

#### **COMMUNAL LOBBY**

**KEY PLAN** 

KEY

----- Site Boundary

--- Baseme

Pla Concrete unit paving type 1

P3 Soil Bonded Gravel

W4 Sandstone wall/edging

<u>F2</u> Aluminum Security Fence Refer to Fencing plan

SF Stair

HR Handrails

S1 Timber Seat with backrest

CS Circles Timber Seat

BBQ

PG Pergol

CD Communal Dinning table

Lawn

Planting

Trees refer to tree schedule to species