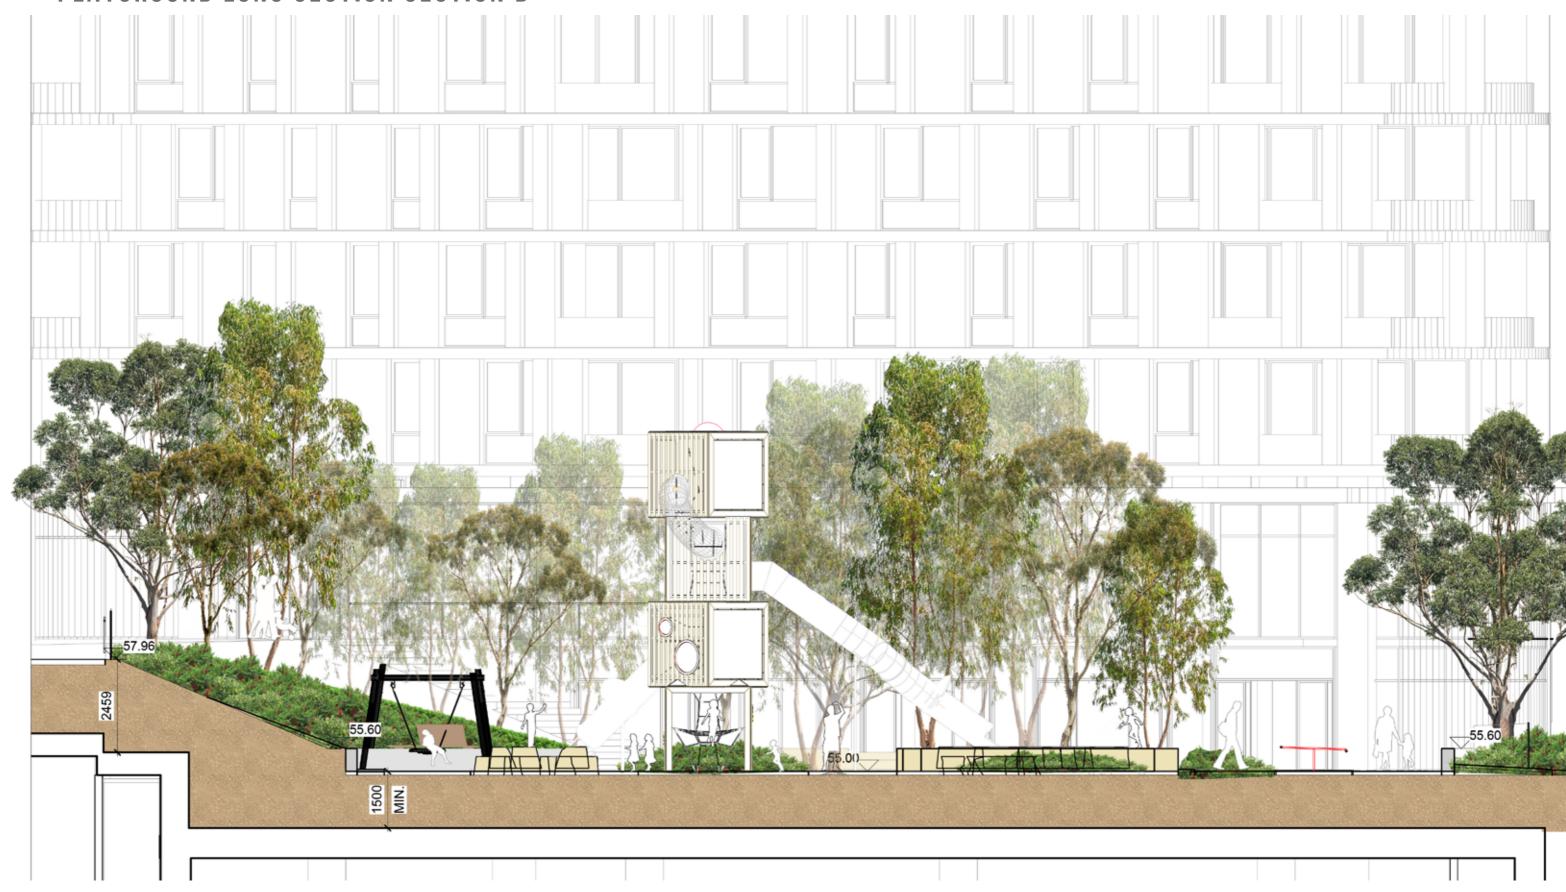

ck & arm Rest

Lawr

Planting

Trees refer to tree schedule to species





BCC Hub Seating with back and arm rest

SCALE: 1:200@A3

TALLAWONG I LANDSCAPE DA REPORT







### **PLAY SPACE**

KEY PLAN



KEY

----- Site Boundary

---- Basemer

P1b Concrete unit paving

P5 300mm thick ANL Softfall mulch

P6 Rosehill TVP softfall

W4 Sandstone log wall

SF Stairs

HR Handrails

\$1 Timber Bench on wall

QC COR10460 - Kompan Quad Cube

IS KPL123 Kompan wheelchair Carousel

BS NRO906-1102 - BIRDS NEST SWING Ø120

PB Play Sandstone boulders Max height 600mm width 600-1500mm

PL Play logs Max height 600mm

CN Climbing Rope Net up the slope

• F1 • 1.2m high Child Safe Fence

Lav

Lawn

Planting

Trees refer to tree schedule to species



SCALE: 1:200@A3



### PLAYGROUND LONG SECTION SECTION B



### PLAYGROUND CROSS SECTION C





TALLAWONG | LANDSCAPE DA REPORT | L-DA-26



TALLAWONG I LANDSCAPE DA REPORT

### LOWER PLAZA







TALLAWONG | LANDSCAPE DA REPORT | L-DA-28

### LOWER PLAZA SECTION D





### **WESTERN PLAZA**

KEY PLAN



KEY

Site Boundary

Concrete unit paving

Soil Binded Gravel

Concrete wall

HR Handrails

**S**1 Timber Bench seat

TG Tree Grate

Bollards

Lawn



Trees refer to tree schedule to species



TALLAWONG | LANDSCAPE DA REPORT



### WESTERN PLAZA SECTION E







TALLAWONG I LANDSCAPE DA REPORT

### THEMEDA AVENUE ENTRY PLAZA

KEY PLAN



KEY

Site Boundary

P1b Concrete unit paving

300mm Architectural wall to architect specification W8

Handrails







### THEMEDA ENTRY PLAZA SECTION F



### VIEWS



#### MARKET PLAZA

KEY PLAN









#### H