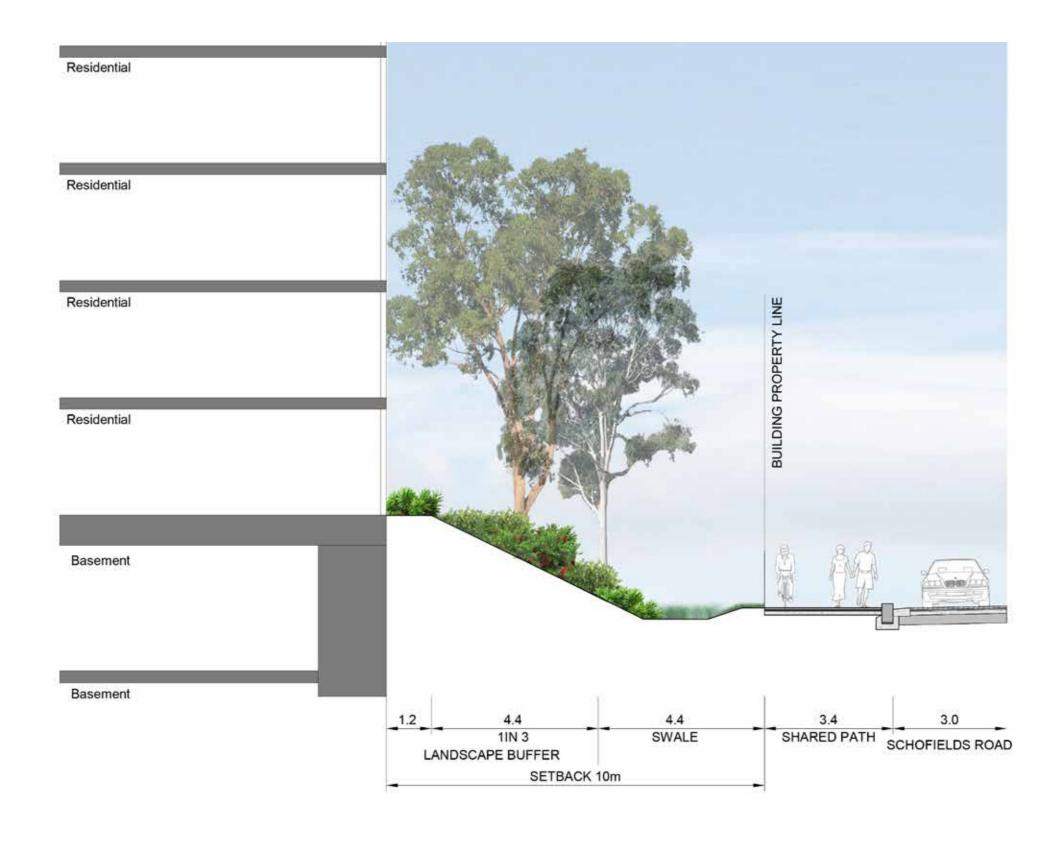

Cobble Setts

SD Spoon drain

B1 Bollard

Planting

Trees refer to tree schedule to species





## PRIVATE STREET CROSS SECTION R



TALLAWONG | LANDSCAPE DA REPORT

## PRIVATE STREET LONG SECTION I



## VIEW



TALLAWONG | LANDSCAPE DA REPORT | L-DA-80

## CONFERTA AVENUE DETAIL PLAN





## CONFERTA AVENUE SITE SECTION S



## VIEW



## LOCAL STREET



KEY
----- Site Boundary

P1c Concrete unit pavers as per BCC Engineering Guide

P8 Ashphalt as per BCC Engineering Guidelines

Trees refer to tree schedule to species

## LOCAL STREET SECTION T



## VIEW



TALLAWONG | LANDSCAPE DA REPORT | L-DA-86

## LOCAL STREET SECTION U



TALLAWONG | LANDSCAPE DA REPORT

## VIEW



TALLAWONG | LANDSCAPE DA REPORT | L-DA-88

#### SCHOFIELD ROAD INTERFACE



## SCHOFIELD ROAD INTERFACE SECTION V



## CUDGENGONG ROAD INTERFACE



KEY

---- Site Bounda

W1 150mm Concrete wall

<u>F2</u> Aluminum Security Fence Refer to Fencing plan

4

Planting



Trees refer to tree schedule to species



SCALE: 1:200@A3

TALLAWONG I LANDSCAPE DA REPORT



PREPARED BY TURF DESIGN STUDIO

ISSUE H NOVEMBER 2020

## SITE SECTIONS W



## PLANTING PALETTE | STREET TREE PLANTING

#### TREE PALETTE

| CODE  | BOTANICAL NAME          | COMMON NAME                | MATURE<br>HEIGHT | MATURE<br>SPREAD | POT SIZE | DENSITY  |
|-------|-------------------------|----------------------------|------------------|------------------|----------|----------|
| TREES |                         |                            |                  |                  |          |          |
| СМ    | Corymbia maculata       | S