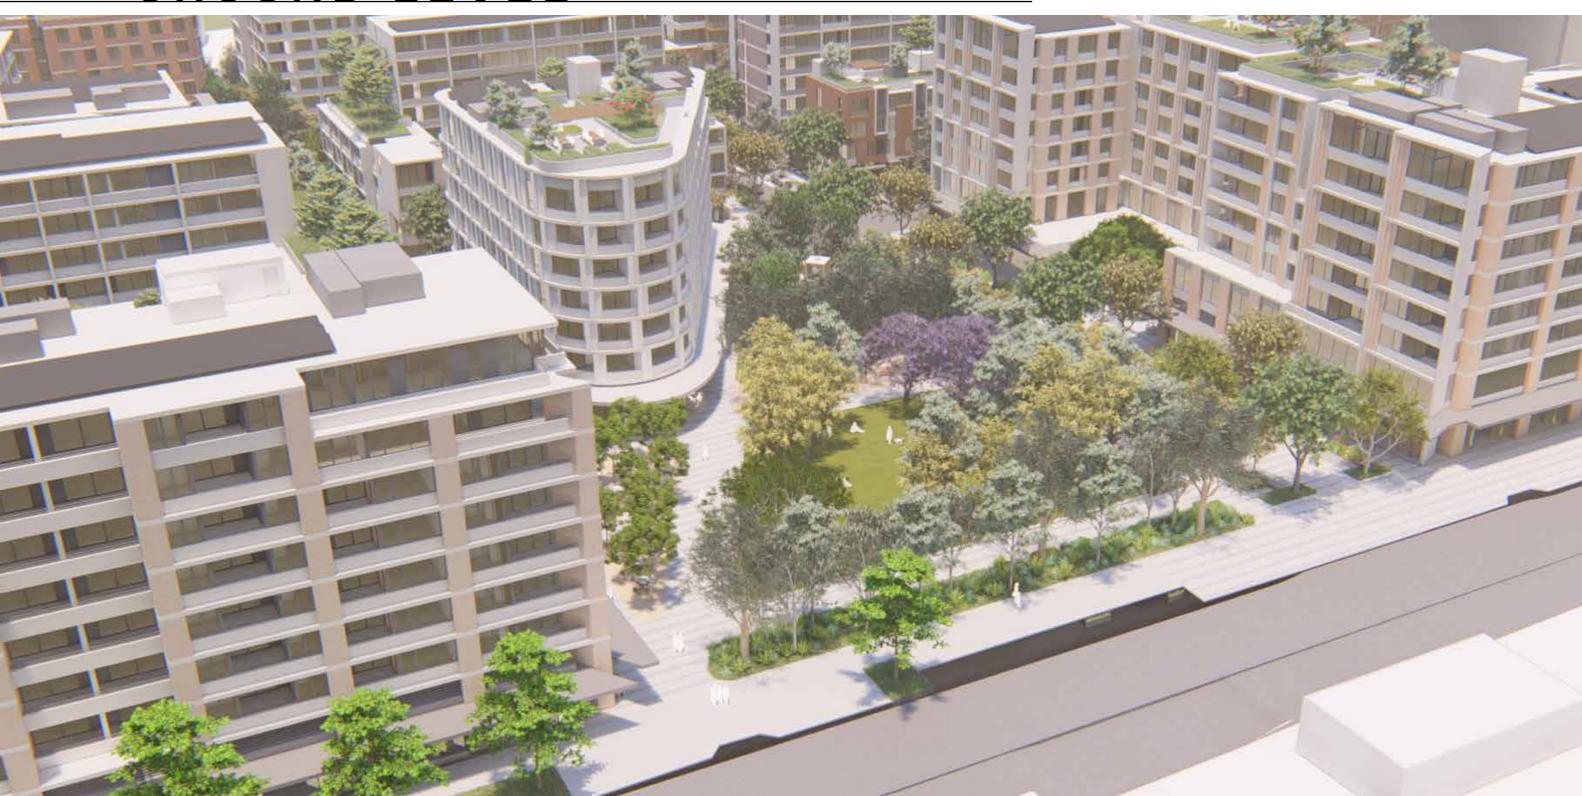

#### **TOWN PARK AND PLAZA**

- Increase in town park size
- Playground has shifted locations to the southern end of the site improving connection to stage 2.
- Shifting the accessible walkways along the western side of the park and removal of the ramp from the middle of the site improves the connectivity and reduced the loss of active retail onto the park.
- Increase in buffer and shade planting around the park
- Incorporation of WSUD into the park to reduce urban runoff