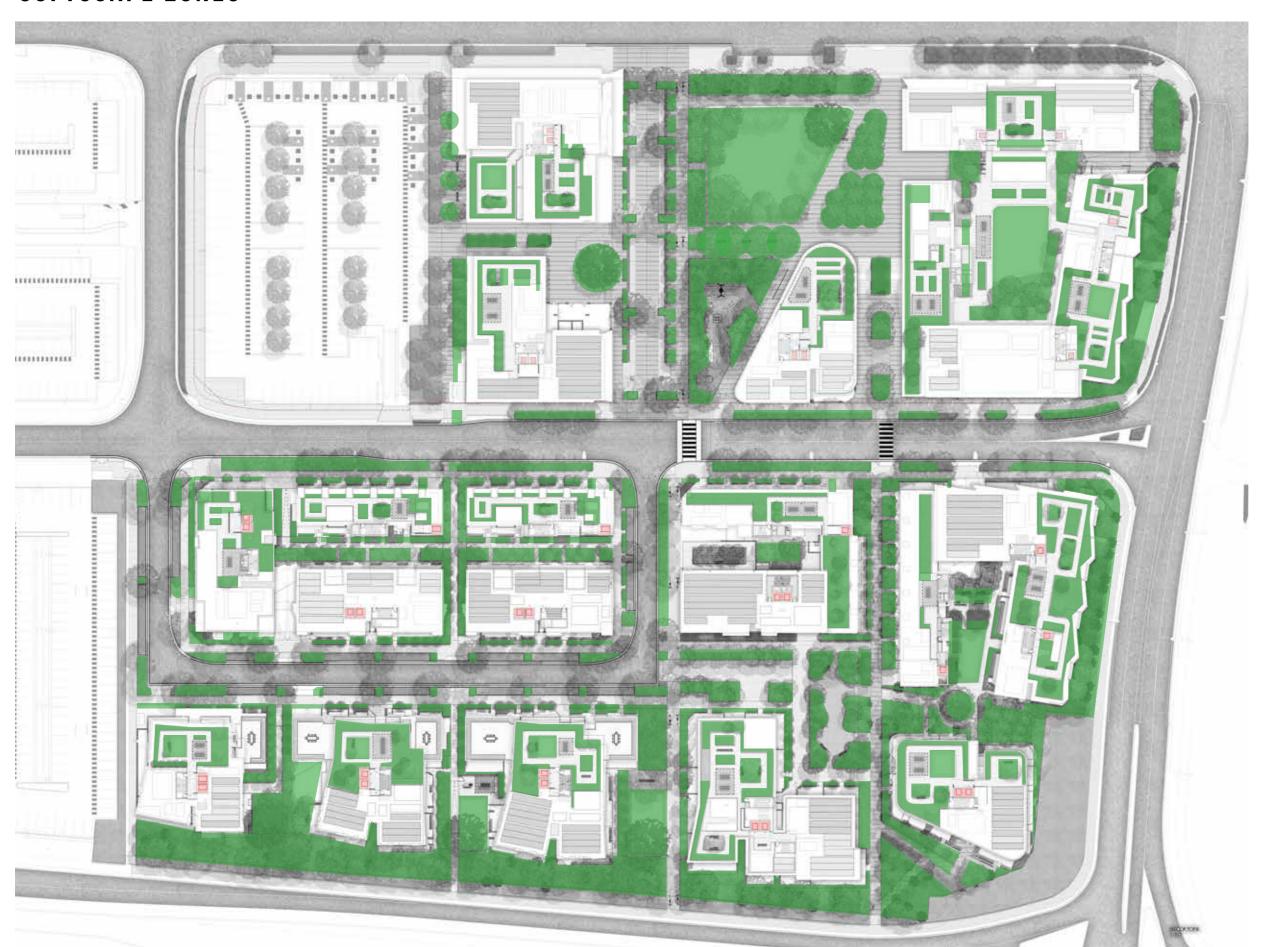

thout obvious gaps in planting at final completion,
- Replenishment of mulch as required to provide cover to the soil surface minimizing weed encroachment,
- · Suppression of weed growth,
- Low phosphorus nutrient will be provided to native plant groupings, and a broad spectrum fertiliser applied to exotic plant groupings to satisfy differing chemical requirements,
- Selective pruning / crown lifting / canopy shaping of trees to remove potential future structural defects, establish branching above head height, etc.







### SITE MASTERPLAN





### LANDSCAPE ZONING PLAN



### PUBLIC LANDSCAPE





### CANOPY COVERAGE



TOTAL CANOPY COVER 36.4%

Ground Level 25.4%

Streets 7.8%

Rooftops 3.2%



### COMMUNAL OPEN SPACE / PRIVATE OPEN SPACE



### DEEP SOIL ZONES



### SOFTSCAPE ZONES



KEY

Sonscape

### SSDA PLAN AND ANALYSIS

#### SSDA LANDSCAPE DESIGN



#### DA LANDSCAPE DESIGN



#### **KEY CHANGES/IMPROVEMENTS**

#### **TOWN PARK AND PLAZA**

- Increase in town park size
- Playground has shifted locations to the southern end of the site improving connection to stage 2.
- Shifting the accessible walkways along the western side of the park and removal of the ramp from the middle of the site improves the connectivity and reduced the loss of active retail onto the park.
- Increase in buffer and shade planting around the park
- Incorporation of WSUD into the park to reduce urban runoff

#### RETAIL COURTYARD (WESTERN PLAZA)

• Retail courtyard shifted to improve the connectivity with the park

#### **CUL DE SAC PLAZA (COMMUNAL GARDEN)**

 Vehicle access has been remov