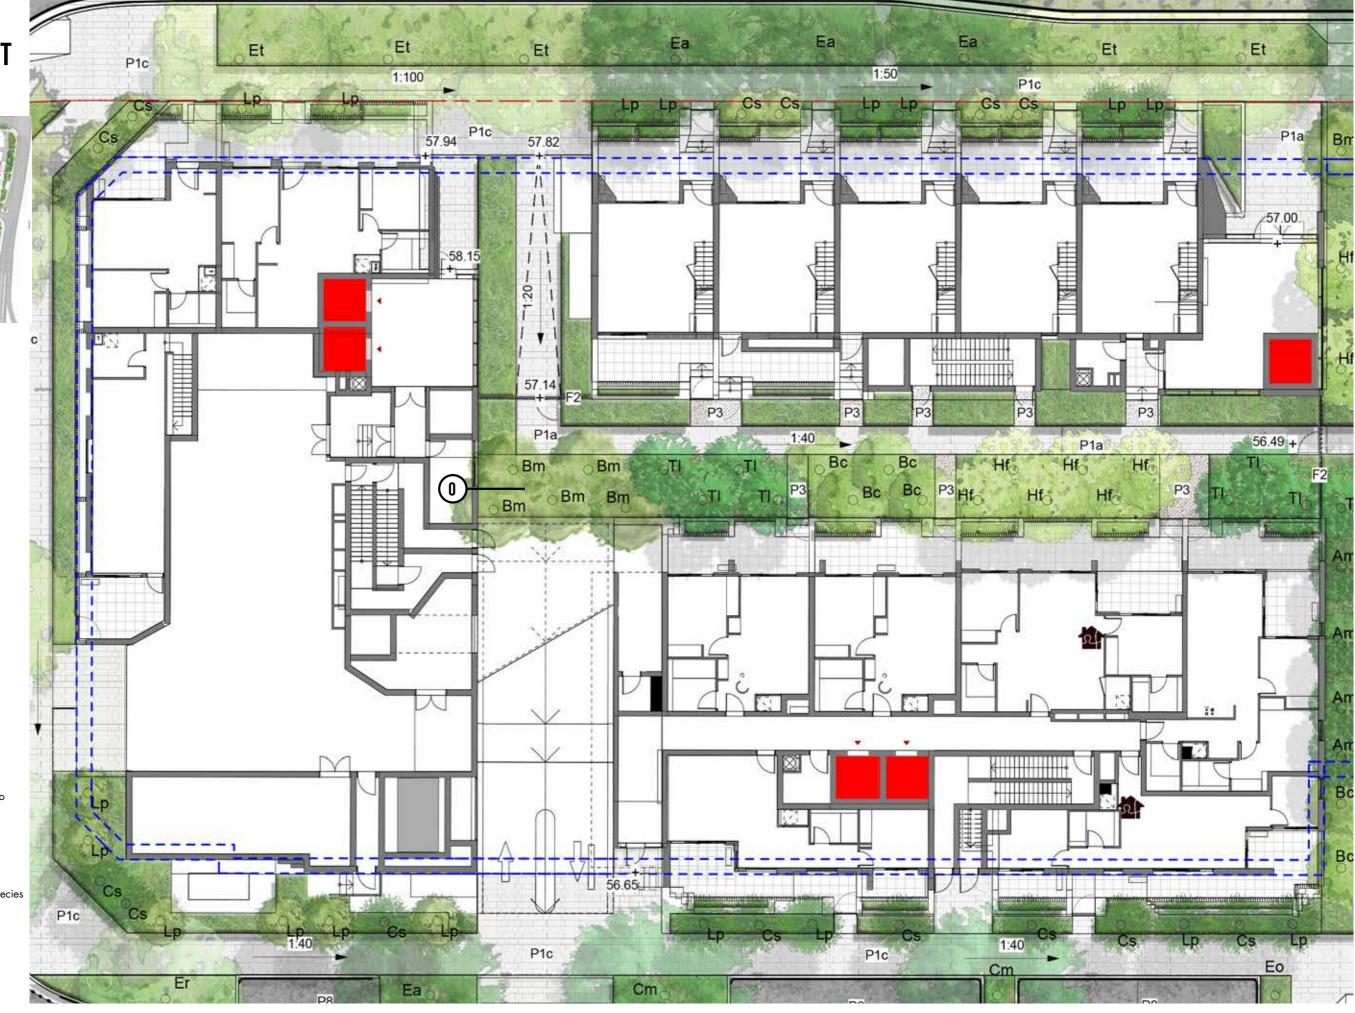

ION L



## VIEW



TALLAWONG | LANDSCAPE DA REPORT | L-DA-57

#### COMMUNAL POCKET PARK

**KEY PLAN** 



KEY

---- Site Boundary

----- Basement

Pla Concrete unit paving type 1

200mm Concrete wall W2

Aluminum Security Fence Refer to Fencing plan

BBQ

Communal dinning

Pergola

Planting







#### COMMUNAL POCKET PARK CROSS SECTION M



### LOBBY GARDEN

**KEY PLAN** 



KEY

---- Site Boundary

Concrete unit paving type 1

Aluminum Security Fence Refer to Fencing plan

Planting

Trees refer to tree schedule to species





### GARDEN LOBBY CROSS SECTION N



#### SITE 2A WEST

KEY PLAN



KEY

Site Boundary

Baseme

Pla Concrete unit paving type 1

P3

Soil Bonded Gravel

<u>F2</u> Aluminum Security Fence Refer to Fencing plan

Planting



Trees refer to tree schedule to species





### GARDEN LOBBY CROSS SECTION O



#### SITE 2A CENTRAL

**KEY PLAN** 



KEY

---- Site Boundary

Baseme

Pla Concrete unit paving type 1

P3 Soil Bonded Gravel

<u>F2</u> Aluminum Security Fence Refer to Fencing plan

100

Planting

Trees refer to tree schedule to species





### GARDEN LOBBY CROSS SECTION P





### TREE PALETTE

| CODE     | BOTANICAL NAME          | COMMON NAME            | MATURE<br>HEIGHT | MATURE<br>SPREAD | POT SIZE   | DENSITY  |
|----------|-------------------------|------------------------|------------------|------------------|------------|----------|
| TREES    |                         |                        |                  |                  |            |          |
| Af       | Angophora floribunda    | rough-barked apple     | 30m              |