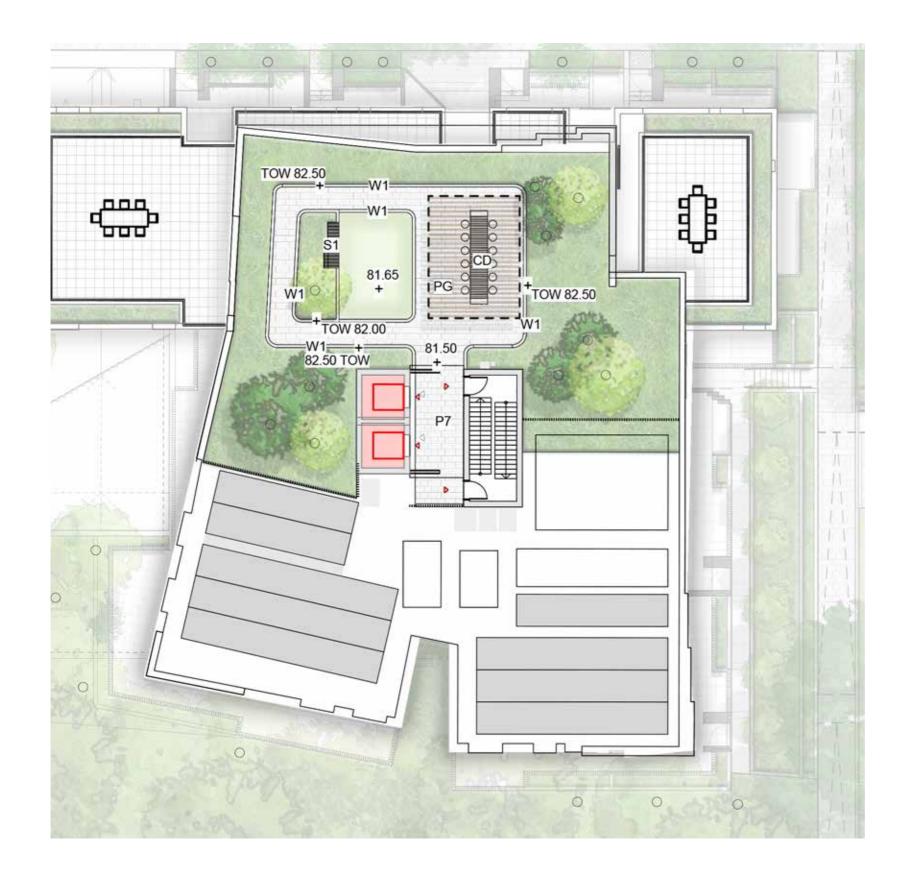

#### SITE 1B - WEST ROOFTOP

TALLAWONG I LANDSCAPE DA REPORT

| P7    | Concrete Unit Paving                    |
|-------|-----------------------------------------|
| W1    | 1m High Concrete Wall                   |
| W7    | 450mm High Concrete wall                |
| PG    | Pergola                                 |
| CD    | Dining Table                            |
| S1    | Timber Seat                             |
| GG    | Communal Productive food Garden         |
| THE N | Planting                                |
|       | Trees refer to tree schedule to species |