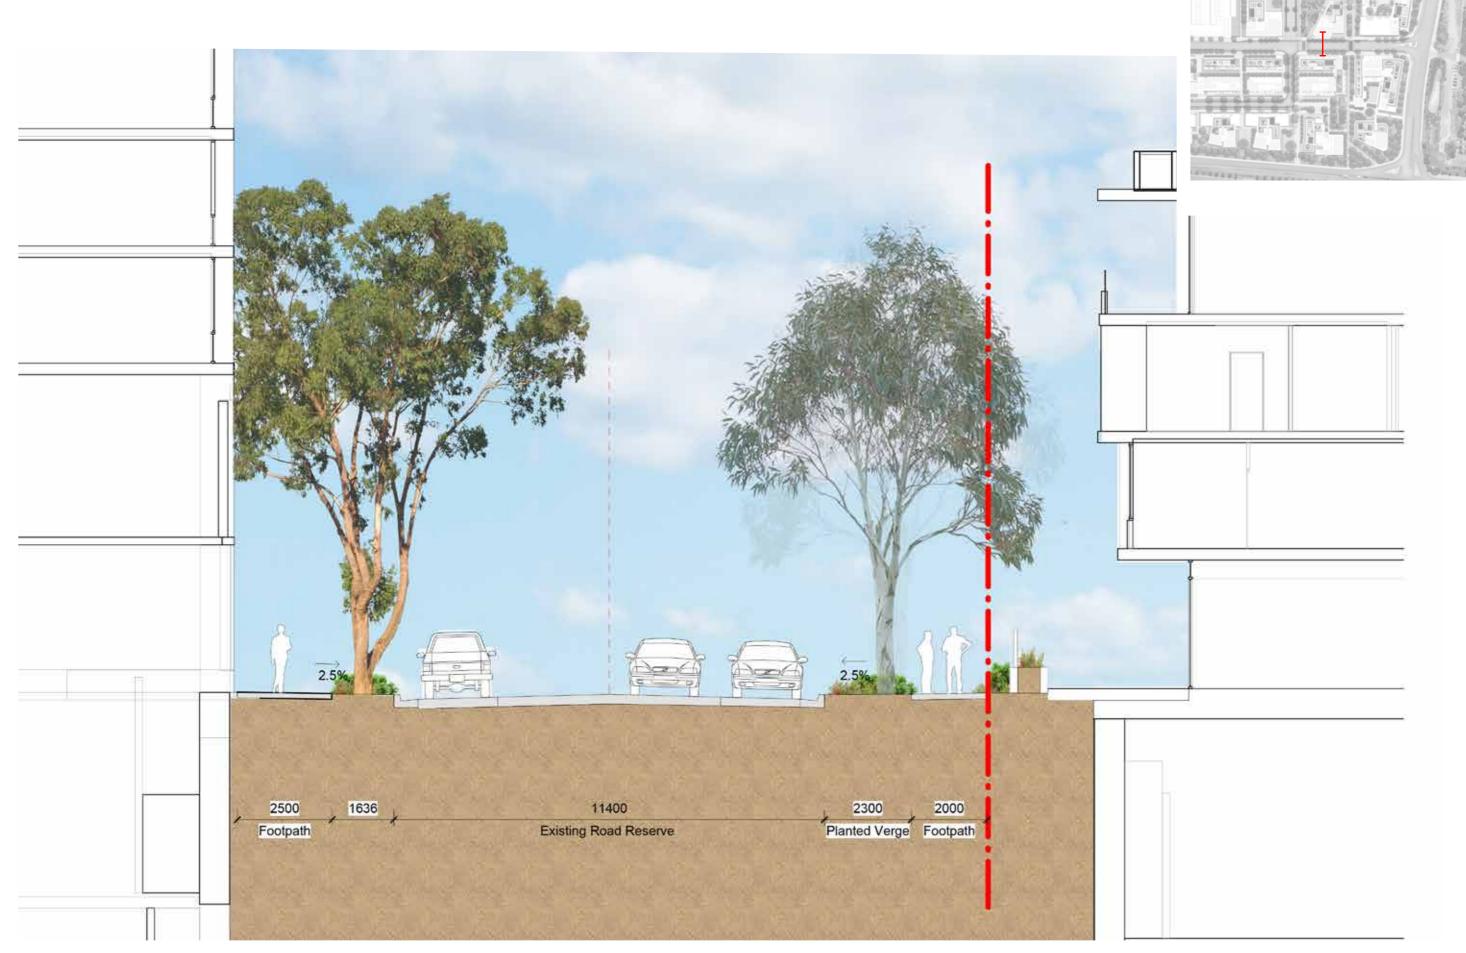

EY PLAN







90x90x90 Granite Cobble Setts

Planting

Trees refer to tree schedule to species









#### PRIVATE STREET DETAIL PLAN NORTH

**KEY PLAN** 



---- Site Boundary

---- Basement

P1b Concrete unit paving type 2

90x90x90 Granite Cobble Setts

Spoon drain

Bollards



Trees refer to tree schedule to species





#### PRIVATE STREET PLAN SOUTH

**KEY PLAN** 



KEY
---- Site Boundary

----- Basement

P1b Concrete unit paving type 2

P5 90x90x90 Granite Cobble Setts

SD Spoon drain

B1 Bollard

Planting

Trees refer to tree schedule to species





## PRIVATE STREET CROSS SECTION R



TALLAWONG | LANDSCAPE DA REPORT

## PRIVATE STREET LONG SECTION I



## VIEW



TALLAWONG | LANDSCAPE DA REPORT | L-DA-80

## CONFERTA AVENUE DETAIL PLAN





## CONFERTA AVENUE SITE SECTION S



## VIEW



## LOCAL STREET



KEY
----- Site Boundary

P1c Concrete unit pavers as per BCC Engineering Guide

P8 Ashphalt as per BCC Engineering Guidelines

Trees refer to tree schedule to species

## LOCAL STREET SECTION T



## VIEW



TALLAWONG | LANDSCAPE DA REPORT | L-DA-86

## LOCAL STREET SECTION U



TALLAWONG | LANDSCAPE DA REPORT

## VIEW



TALLAWONG | LANDSCAPE DA REPORT | L-DA-88

#### SCHOFIELD ROAD INTERFACE



## SCHOFIELD ROAD INTERFACE SECTION V



## CUDGENGONG ROAD INTERFACE



KEY

---- Site Bounda

W1 150mm Concrete wall

<u>F2</u> Aluminum Security Fence Refer to Fencing plan

4

Planting



Trees refer to tree schedule to species



SCALE: 1:200@A3

TALLAWONG I LANDSCAPE DA REPORT



PREPARED BY TURF DESIGN STUDIO

ISSUE H NOVEMBER 2020

## SITE SECTIONS W



## P