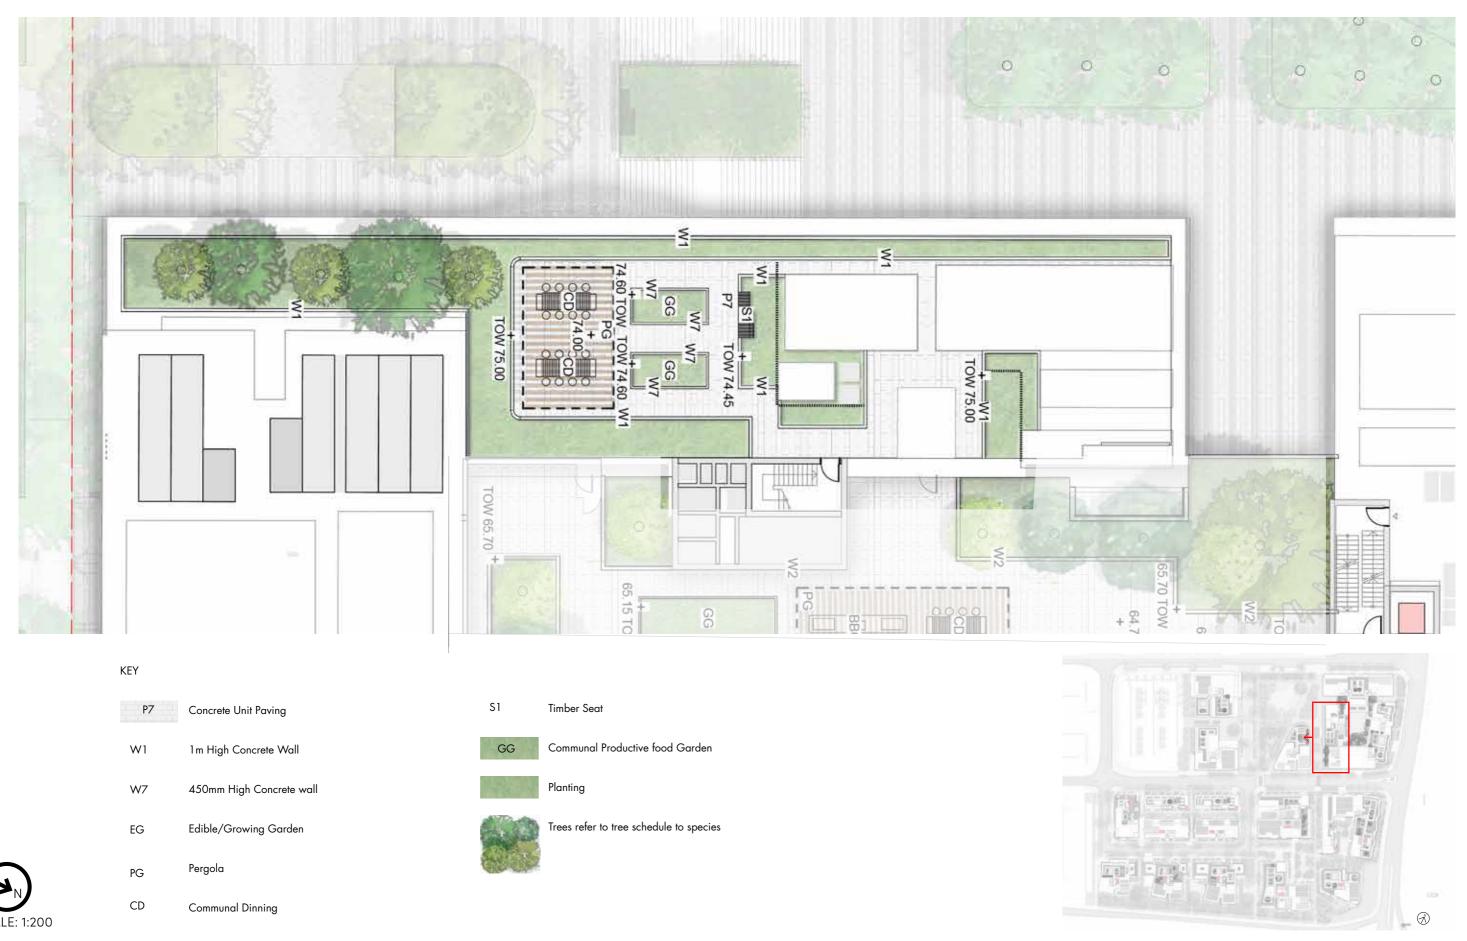

ing                                |
|       | Trees refer to tree schedule to species |



TALLAWONG I LANDSCAPE DA REPORT





| P7    | Concrete Unit Paving                    |
|-------|-----------------------------------------|
| W1    | 1m High Concrete Wall                   |
| W6    | Glass wall                              |
| W7    | 450mm High Concrete wall                |
| PG    | Pergola                                 |
| CD    | Dining Table                            |
| \$1   | Timber Seat                             |
|       | Synthetic Lawn                          |
| GG    | Communal Productive food Garden         |
| 196 1 | Planting                                |
|       | Trees refer to tree schedule to species |



SCALE: 1:200

## SITE 1B - CENTRAL ROOFTOP



## SITE 1B - EAST ROOFTOP



| VEV |  |
|-----|--|
| NEI |  |

| P7 | Concrete Unit Paving     | \$1   | Timber Seat                             |
|----|--------------------------|-------|-----------------------------------------|
| W1 | 1m High Concrete Wall    |       | Synthetic Lawn                          |
| W7 | 450mm High Concrete wall | GG    | Communal Productive food Garden         |
| EG | Edible/Growing Garden    | The h | Planting                                |
| PG | Pergola                  |       | Trees refer to tree schedule to species |
| CD | Communal Dinning         |       |                                         |



SCALE: 1:200

TALLAWONG I LANDSCAPE DA REPORT

#### SITE 2A - WEST ROOFTOP



W1 Im High Concrete Wall
W7 450mm High Concrete wall
PG Pergola
CD