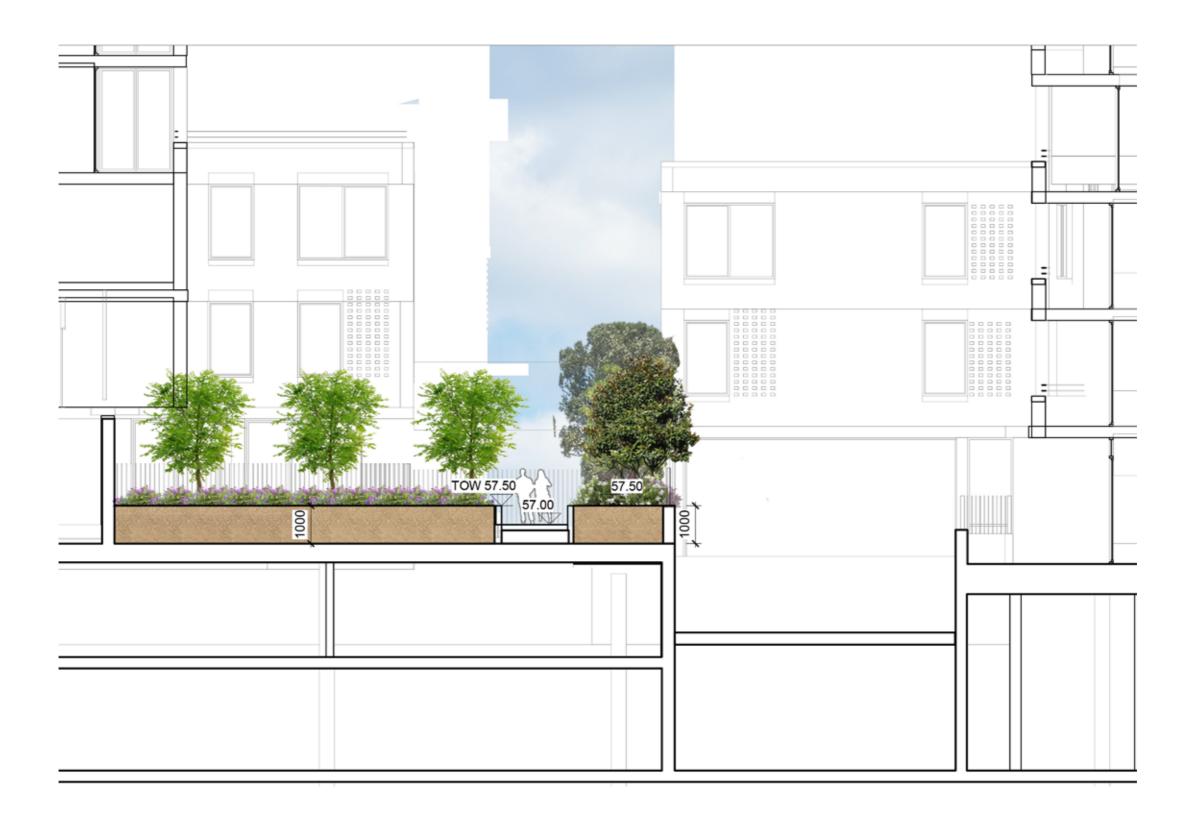

Concrete paving to BCC standards

P3 Soil Bonded Gravel

F2 Aluminum Security Fence Refer to Fencing plan

SF Sta

HR Handrails



Planting







## VIEW



TALLAWONG | LANDSCAPE DA REPORT | L-DA-54



### POCKET PARK CROSS SECTION L



## VIEW



TALLAWONG | LANDSCAPE DA REPORT | L-DA-57

#### COMMUNAL POCKET PARK

**KEY PLAN** 



KEY

---- Site Boundary

----- Basement

Pla Concrete unit paving type 1

200mm Concrete wall W2

Aluminum Security Fence Refer to Fencing plan

BBQ

Communal dinning

Pergola

Planting







#### COMMUNAL POCKET PARK CROSS SECTION M



### LOBBY GARDEN

**KEY PLAN** 



KEY

---- Site Boundary

Concrete unit paving type 1

Aluminum Security Fence Refer to Fencing plan

Planting

Trees refer to tree schedule to species





### GARDEN LOBBY CROSS SECTION N



#### SITE 2A WEST

KEY PLAN



KEY

Site Boundary

Baseme

Pla Concrete unit paving type 1

P3

Soil Bonded Gravel

<u>F2</u> Aluminum Security Fence Refer to Fencing plan

Planting



Trees refer to tree schedule to species





### GARDEN LOBBY CROSS SECTION O



#### SITE 2A CENTRAL

**KEY PLAN** 



KEY

---- Site Boundary

Baseme

Pla Concrete unit paving type 1

P3 Soil Bonded Gravel

<u>F2</u> Aluminum Security Fence Refer to Fencing plan

100

Planting

Trees refer to tree schedule to species





### GARDEN LOBBY CROSS SECTION P





### TREE PALETTE

| CODE     | BOTANICAL NAME          | COMMON NAME            | MATURE<br>HEIGHT | MATURE<br>SPREAD | POT SIZE   | DENSITY  |
|----------|-------------------------|------------------------|------------------|------------------|----