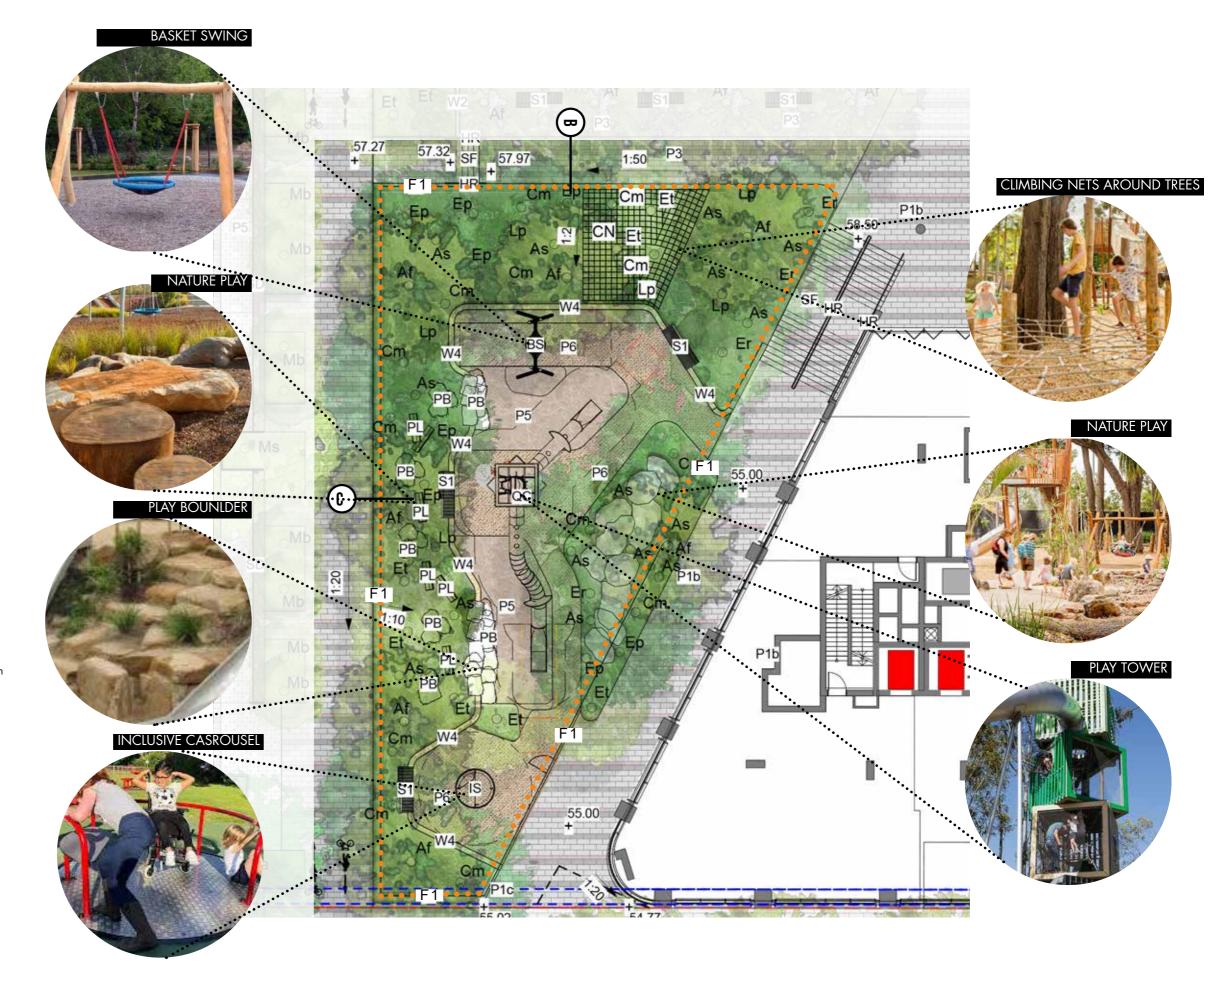

### **PLAY SPACE**

KEY PLAN

KEY

----- Site Boundary

---- Basemer

P1b Concrete unit paving

P5 300mm thick ANL Softfall mulch

P6 Rosehill TVP softfall

W4 Sandstone log wall

SF Stairs

HR Handrails

\$1 Timber Bench on wall

QC COR10460 - Kompan Quad Cube

IS KPL123 Kompan wheelchair Carousel

BS NRO906-1102 - BIRDS NEST SWING Ø120

PB Play Sandstone boulders Max height 600mm width 600-1500mm

PL Play logs Max height 600mm

CN Climbing Rope Net up the slope

• F1 • 1.2m high Child Safe Fence

Lav

Lawn

Planting

Trees refer to tree schedule to species

SCALE: 1:200@A3