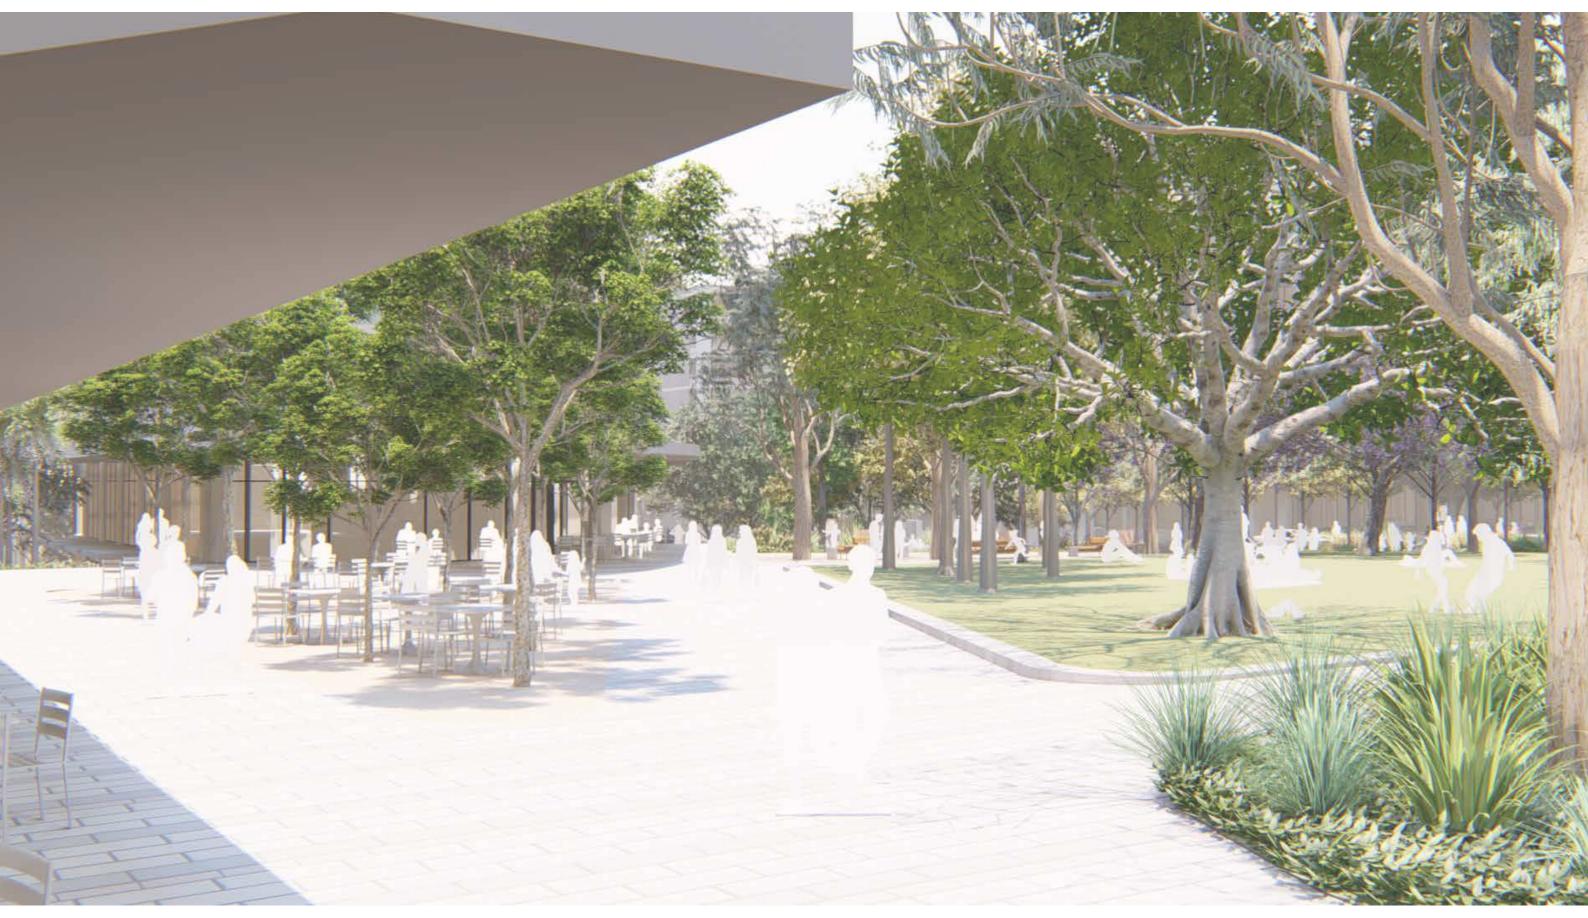

#### **TOWN PARK AND PLAZA**

- Increase in town park size
- Playground has shifted locations to the southern end of the site improving connection to stage 2.
- Shifting the accessible walkways along the western side of the park and removal of the ramp from the middle of the site improves the connectivity and reduced the loss of active retail onto the park.
- Increase in buffer and shade planting around the park
- Incorporation of WSUD into the park to reduce urban runoff

#### RETAIL COURTYARD (WESTERN PLAZA)

• Retail courtyard shifted to improve the connectivity with the park