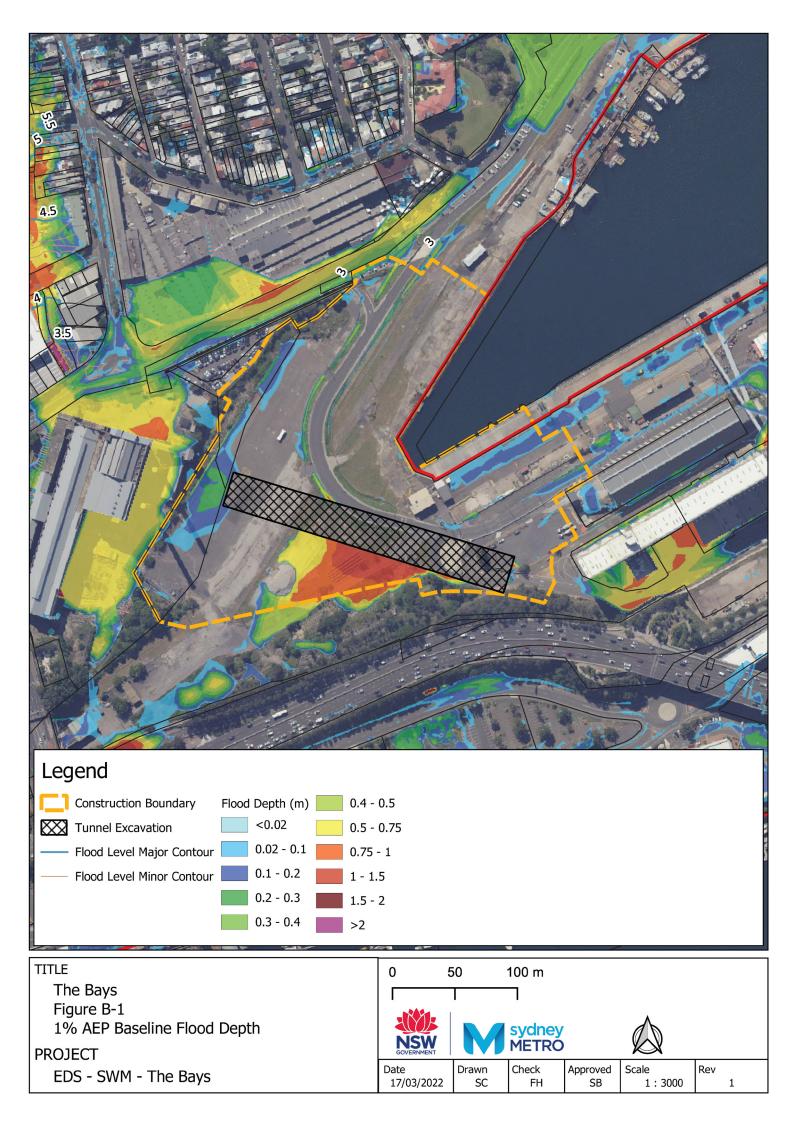

## Updated Flood Mapping

## Appendix D Updated Flood Mapping

















| Image: Construction Hoarding  0.01 - 0.1  0.4    Image: Construction Site  0.1 - 0.2  0.5   | <u<image>    -0.5  1.5-2   -0.5 -2.5    -1.1  Minor Flood Level Contours (0.1m)</u<image> |
|---------------------------------------------------------------------------------------------|-------------------------------------------------------------------------------------------|
| <0.01 0.3 - 0.4 1 -                                                                         | 1.5 — Major Flood Level Contours (0.5m)                                                   |
| TITLE<br>Figure B-9<br>1% AEP Baseline Stage Depth<br>PROJECT<br>EDS-SWM- Hunter St Station | 0 25 50 m                                                                                 |
|