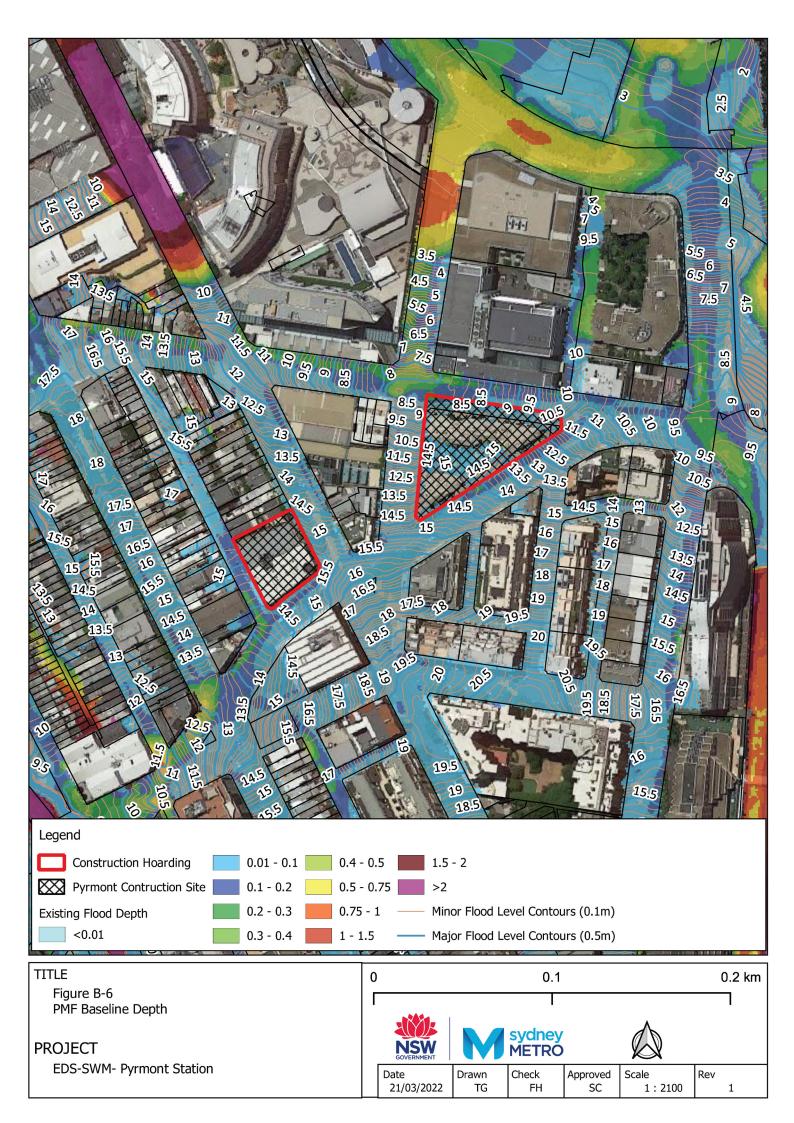

| S S S L L B C S S S S S S S S S S S S S S S S S S    |                                                                                 |
|------------------------------------------------------|---------------------------------------------------------------------------------|
|                                                      |                                                                                 |
| Existing Flood Depth    0.2 - 0.3    0.75      <0.01 |                                                                                 |
| TITLE                                                | 0 25 50 m                                                                       |
| Figure B-10<br>PMF Baseline Depth                    |                                                                                 |
| PROJECT<br>EDS-SWM- Hunter St Station                | Date<br>21/03/2022Drawn<br>TGCheck<br>FHApproved<br>SCScale<br>1 : 2000Rev<br>1 |