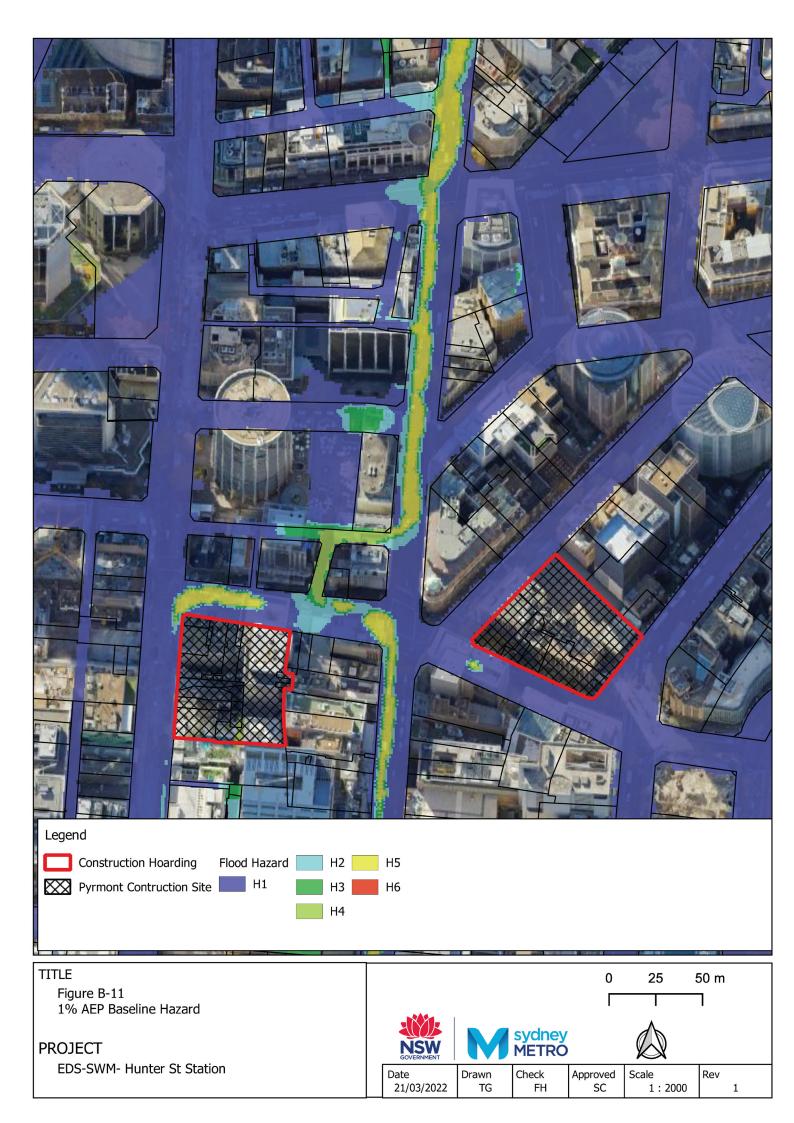

## Updated Flood Mapping

## Appendix D Updated Flood Mapping

| Image: Construction Hoarding  0.01 - 0.1  0.4    Image: Construction Site  0.1 - 0.2  0.5   | <u<image>    -0.5  1.5-2   -0.5 -2.5    -1.1  Minor Flood Level Contours (0.1m)</u<image> |
|---------------------------------------------------------------------------------------------|-------------------------------------------------------------------------------------------|
| <0.01 0.3 - 0.4 1 -                                                                         | 1.5 — Major Flood Level Contours (0.5m)                                                   |
| TITLE<br>Figure B-9<br>1% AEP Baseline Stage Depth<br>PROJECT<br>EDS-SWM- Hunter St Station | 0 25 50 m                                                                                 |
|                                                                                             | 21/03/2022 TG FH SC 1:2000 1                                                              |