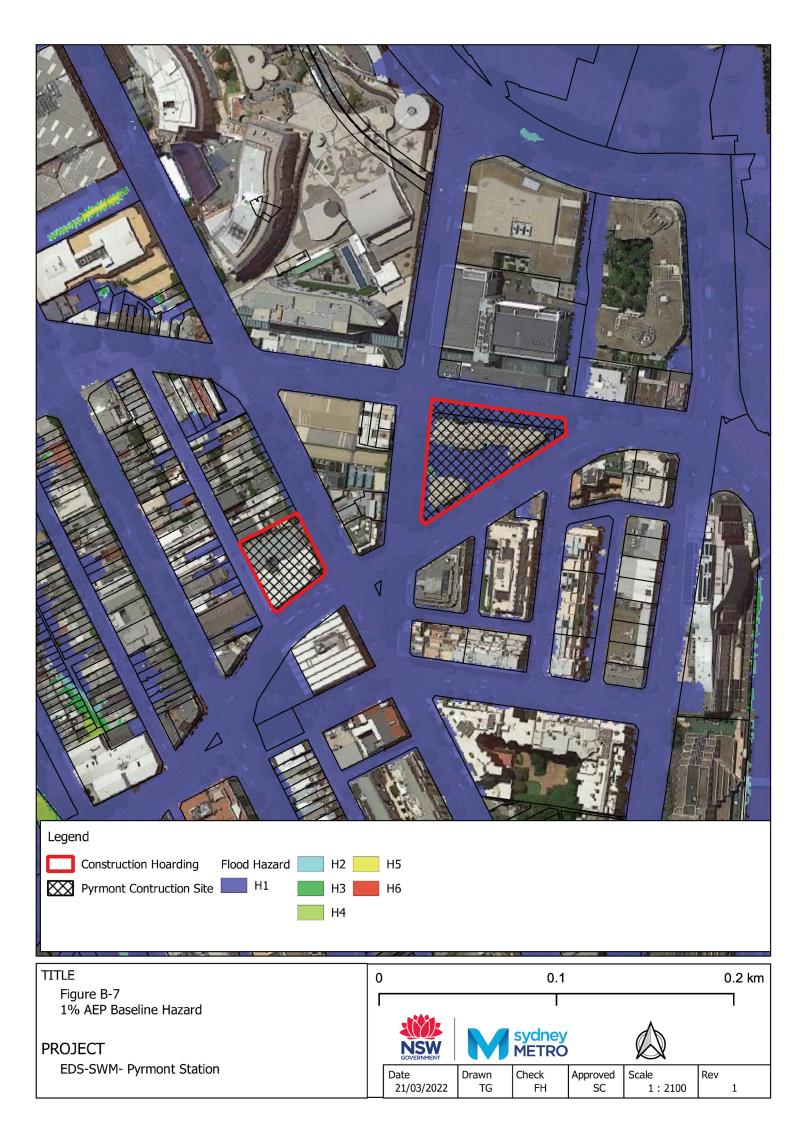

| Pyrmont Contruction Site  -0.20.1  -0.2    Flood Level Difference (Afflux)  -0.10.05  0.4 | 0.01 - 0.01 0.2        | 1 - 0.2<br>2 - 0.3<br>0.3   |                             |          |
|-------------------------------------------------------------------------------------------|------------------------|-----------------------------|-----------------------------|----------|
|                                                                                           |                        |                             |                             |          |
| TITLE<br>Figure C-9<br>1% AEP Afflux Map<br>PROJECT                                       |                        | 0.1<br>I<br>Sydney<br>METRO |                             | 0.2 km   |
| EDS-SWM- Pyrmont Station                                                                  | Date Dra<br>21/03/2022 | awn Check A<br>TG FH        | Approved Scale<br>SC 1:2100 | Rev<br>1 |