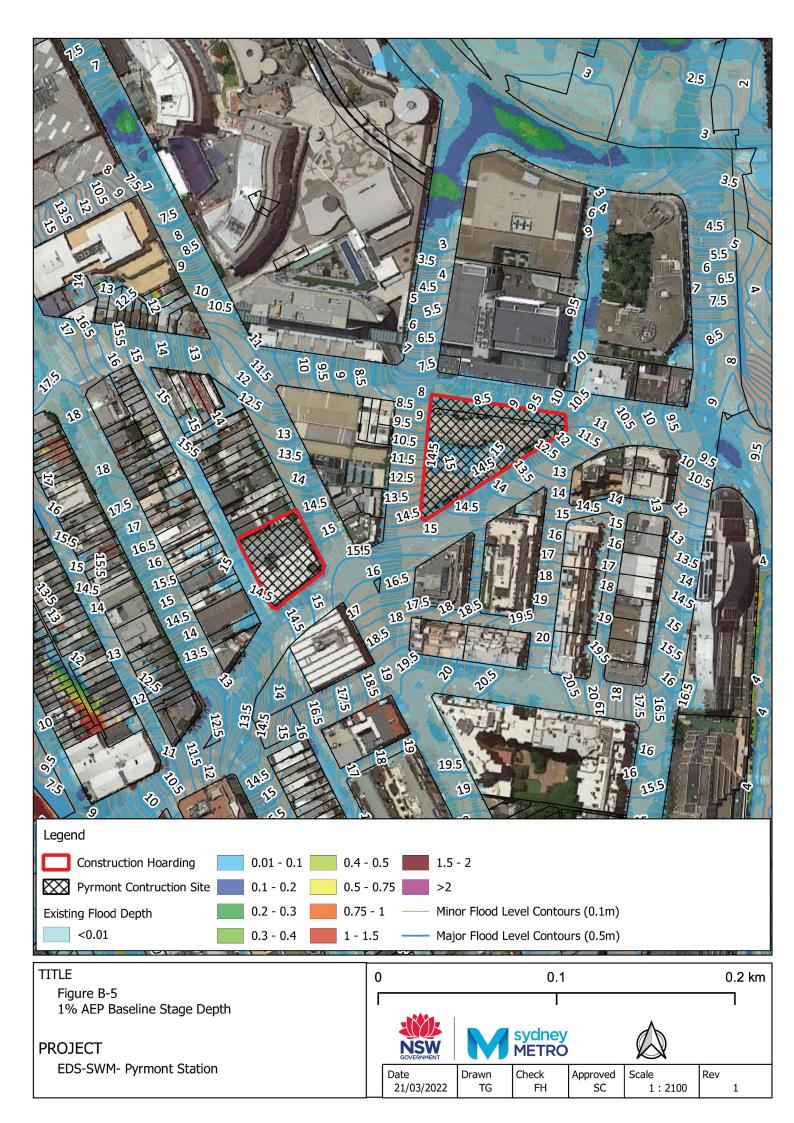

## Appendix D Updated Flood Mapping

| Image: Construction Hoarding  0.01 - 0.1  0.4    Image: Construction Site  0.1 - 0.2  0.5   | <u<image>    -0.5  1.5-2   -0.5 -2.5    -1.1  Minor Flood Level Contours (0.1m)</u<image> |
|---------------------------------------------------------------------------------------------|-------------------------------------------------------------------------------------------|
| <0.01 0.3 - 0.4 1 -                                                                         | 1.5 — Major Flood Level Contours (0.5m)                                                   |
| TITLE<br>Figure B-9<br>1% AEP Baseline Stage Depth<br>PROJECT<br>EDS-SWM- Hunter St Station | 0 25 50 m                                                                                 |
|                                                                                             | 21/03/2022 TG FH SC 1:2000 1                                                              |