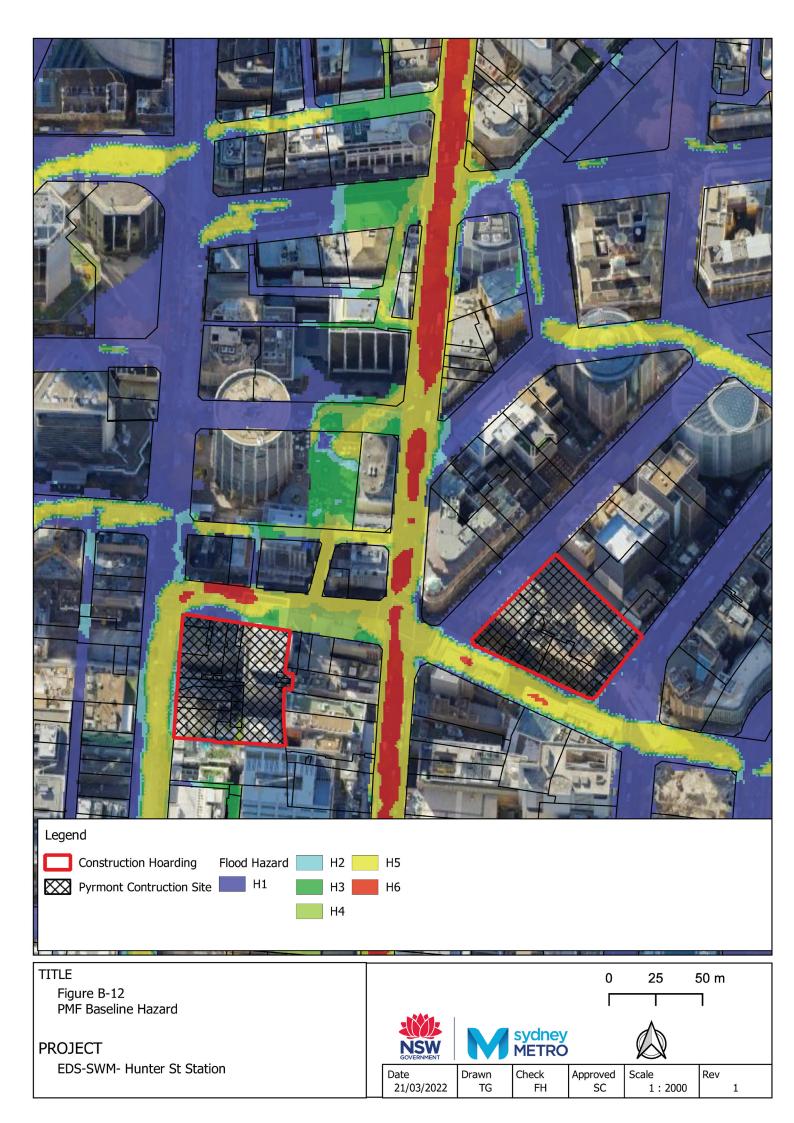

| S S S L L B C S S S S S S S S S S S S S S S S S S    |                                                                                 |
|------------------------------------------------------|---------------------------------------------------------------------------------|
|                                                      |                                                                                 |
| Existing Flood Depth    0.2 - 0.3    0.75      <0.01 |                                                                                 |
| TITLE                                                | 0 25 50 m                                                                       |
| Figure B-10<br>PMF Baseline Depth                    |                                                                                 |
| PROJECT<br>EDS-SWM- Hunter St Station                | Date<br>21/03/2022Drawn<br>TGCheck<br>FHApproved<br>SCScale<br>1 : 2000Rev<br>1 |