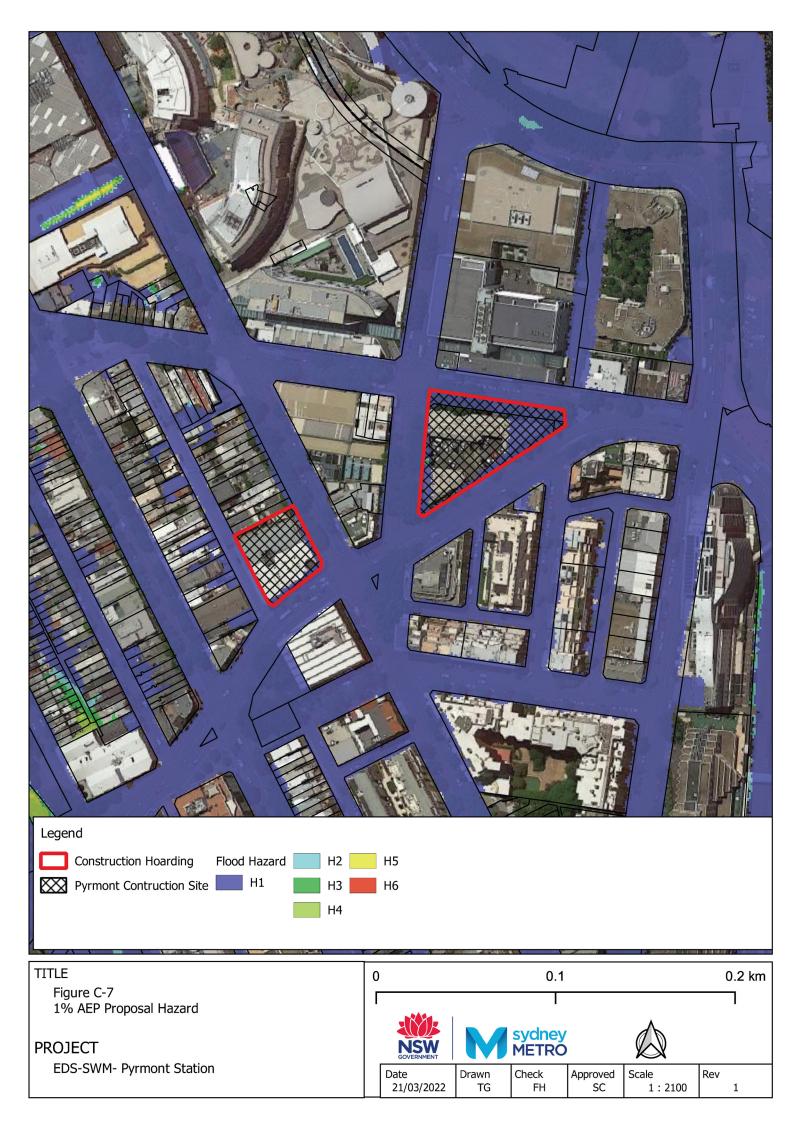

----|---------------------------------------------------------------------------------|
|                                                      |                                                                                 |
| Existing Flood Depth    0.2 - 0.3    0.75      <0.01 |                                                                                 |
| TITLE                                                | 0 25 50 m                                                                       |
| Figure B-10<br>PMF Baseline Depth                    |                                                                                 |
| PROJECT<br>EDS-SWM- Hunter St Station                | Date<br>21/03/2022Drawn<br>TGCheck<br>FHApproved<br>SCScale<br>1 : 2000Rev<br>1 |





















| Pyrmont Contruction Site  -0.20.1  -0.2    Flood Level Difference (Afflux)  -0.10.05  0.4 | 0.01 - 0.01 0.2        | 1 - 0.2<br>2 - 0.3<br>0.3   |                             |          |
|-------------------------------------------------------------------------------------------|------------------------|-----------------------------|-----------------------------|----------|
|                                                                                           |                        |                             |                             |          |
| TITLE<br>Figure C-9<br>1% AEP Afflux Map<br>PROJECT                                       |                        | 0.1<br>I<br>Sydney<br>METRO |                             | 0.2 km   |
| EDS-SWM- Pyrmont Station