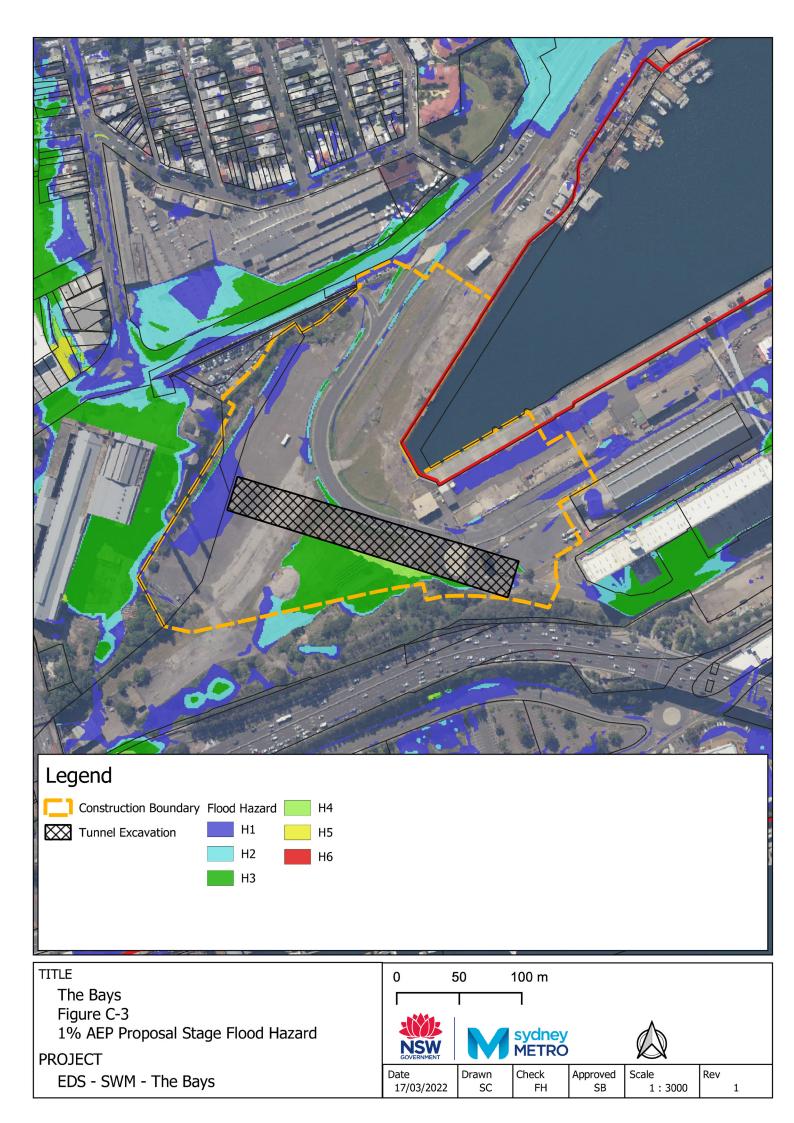

------------|---------------------------------------------------------------------------------|
|                                                      |                                                                                 |
| Existing Flood Depth    0.2 - 0.3    0.75      <0.01 |                                                                                 |
| TITLE                                                | 0 25 50 m                                                                       |
| Figure B-10<br>PMF Baseline Depth                    |                                                                                 |
| PROJECT<br>EDS-SWM- Hunter St Station                | Date<br>21/03/2022Drawn<br>TGCheck<br>FHApproved<br>SCScale<br>1 : 2000Rev<br>1 |





















| Pyrmont Contruction Site  -0.20.1  -0.2    Flood Level Difference (Afflux)  -0.10.05  0.4 | 0.01 - 0.01 0.2        | 1 - 0.2<br>2 - 0.3<br>0.3   |                             |          |
|-------------------------------------------------------------------------------------------|------------------------|-----------------------------|-----------------------------|----------|
|                                                                                           |                        |                             |                             |          |
| TITLE<br>Figure C-9<br>1% AEP Afflux Map<br>PROJECT                                       |                        | 0.1<br>I<br>Sydney<br>METRO |                             | 0.2 km   |
| EDS-SWM- Pyrmont Station