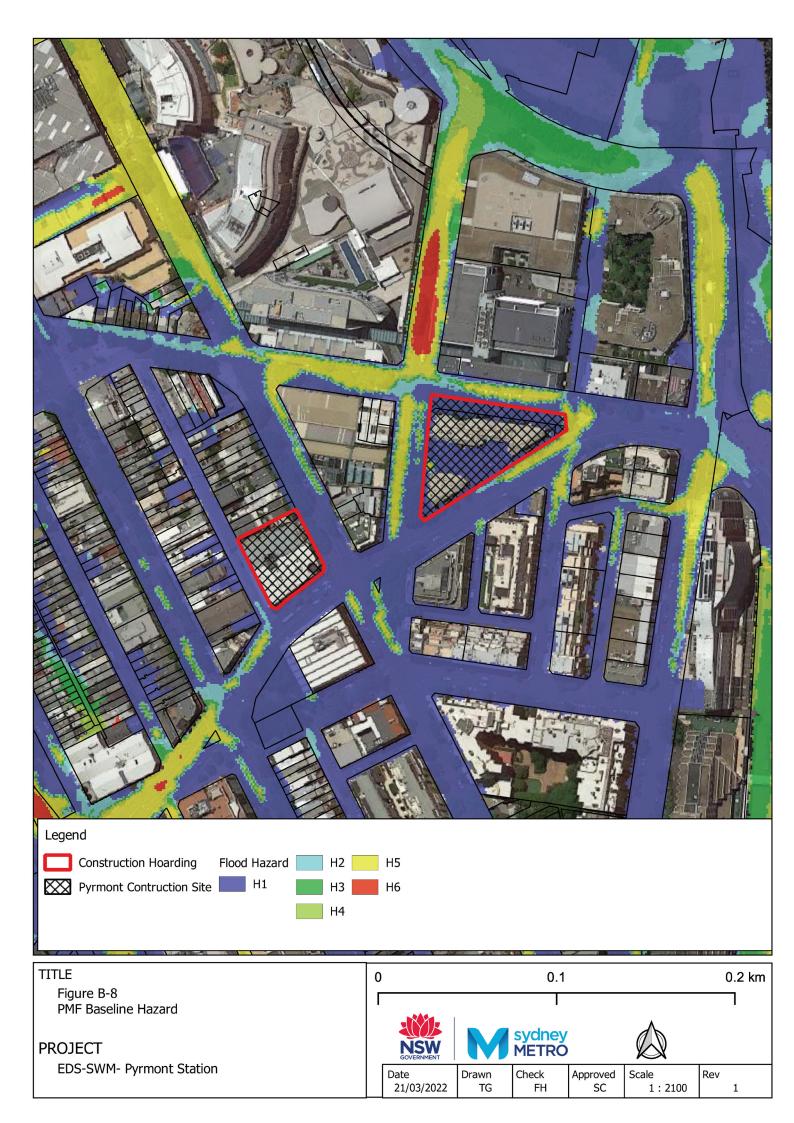

| Image: Construction Hoarding  Image: Construction Hoarding  Image: Construction Hoarding     | <image/>                                                |
|----------------------------------------------------------------------------------------------|---------------------------------------------------------|
|                                                                                              | 5 - 1 — Minor Flood Level Contours (0.1m)               |
| <0.01 0.3 - 0.4 1 -                                                                          | 1.5 — Major Flood Level Contours (0.5m)                 |
| TITLE<br>Figure C-10<br>1% AEP Proposal Stage Depth<br>PROJECT<br>EDS-SWM- Hunter St Station | 0 25 50 m                                               |
|                                                                                              | DateDrawnCheckApprovedScaleRev21/03/2022TGFHSC1 : 20001 |