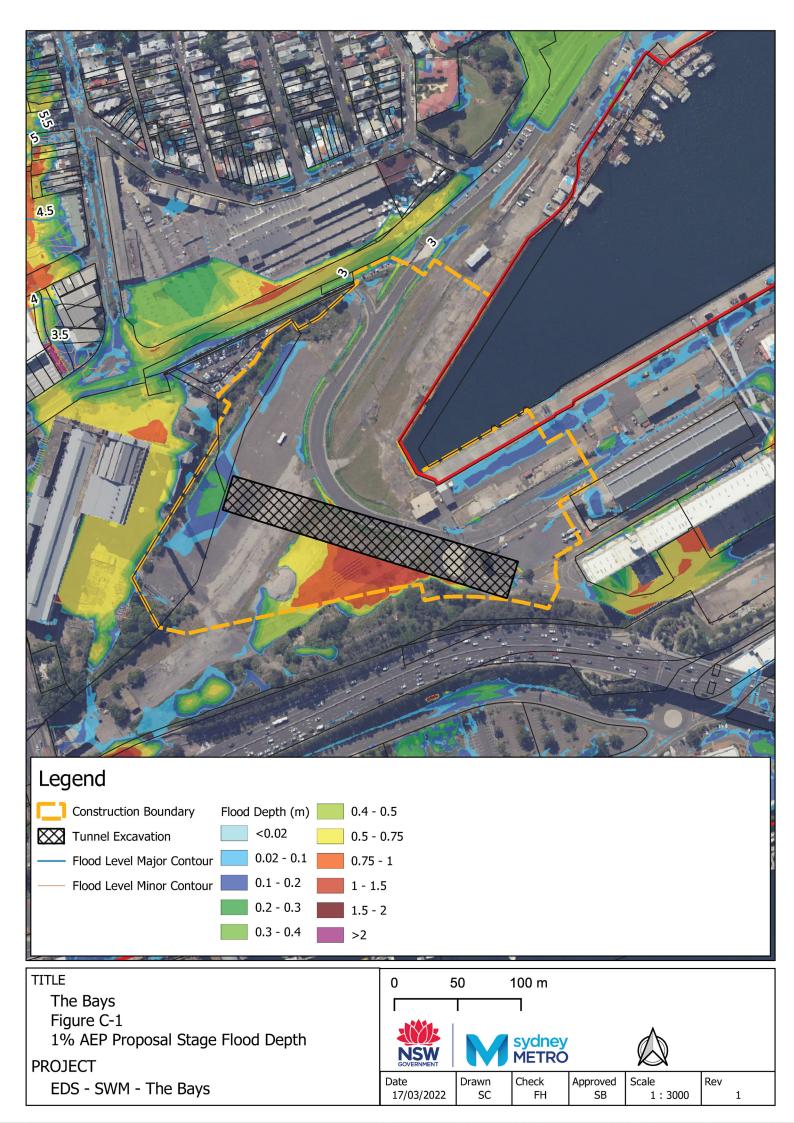

| Image: Construction Hoarding  Image: Construction Hoarding  Image: Construction Hoarding     | <image/>                                                |
|----------------------------------------------------------------------------------------------|---------------------------------------------------------|
|                                                                                              | 5 - 1 — Minor Flood Level Contours (0.1m)               |
| <0.01 0.3 - 0.4 1 -                                                                          | 1.5 — Major Flood Level Contours (0.5m)                 |
| TITLE<br>Figure C-10<br>1% AEP Proposal Stage Depth<br>PROJECT<br>EDS-SWM- Hunter St Station | 0 25 50 m                                               |
|                                                                                              | DateDrawnCheckApprovedScaleRev21/03/2022TGFHSC1 : 20001 |