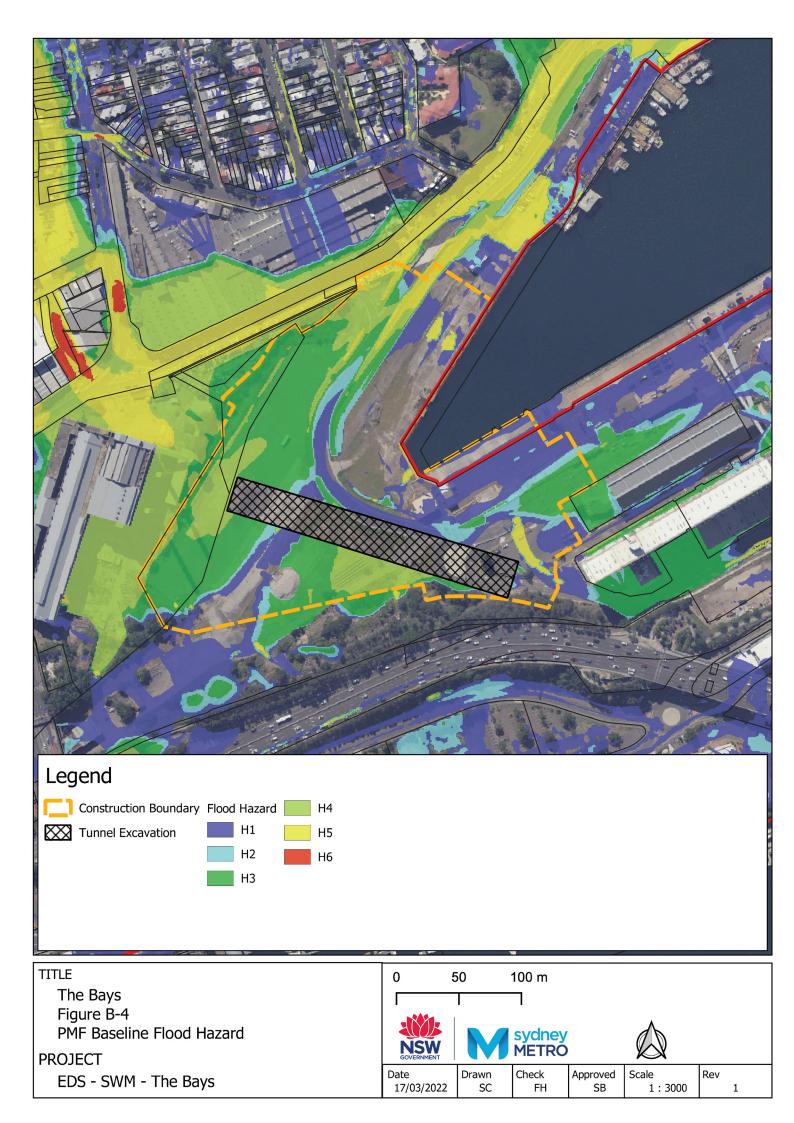

## Updated Flood Mapping

## Appendix D Updated Flood Mapping

















| Image: Construction Hoarding  0.01 - 0.1  0.4    Image: Construction Site  0.1 - 0.2  0.5   | <u<image>    -0.5  1.5-2   -0.5 -2.5    -1.1  Minor Flood Level Contours (0.1m)</u<image> |
|---------------------------------------------------------------------------------------------|-------------------------------------------------------------------------------------------|
| <0.01 0.3 - 0.4 1 -                                                                         | 1.5 — Major Flood Level Contours (0.5m)                                                   |
| TITLE<br>Figure B-9<br>1% AEP Baseline Stage Depth<br>PROJECT<br>EDS-SWM- Hunter St Station | 0 25 50 m                                                                                 |
|