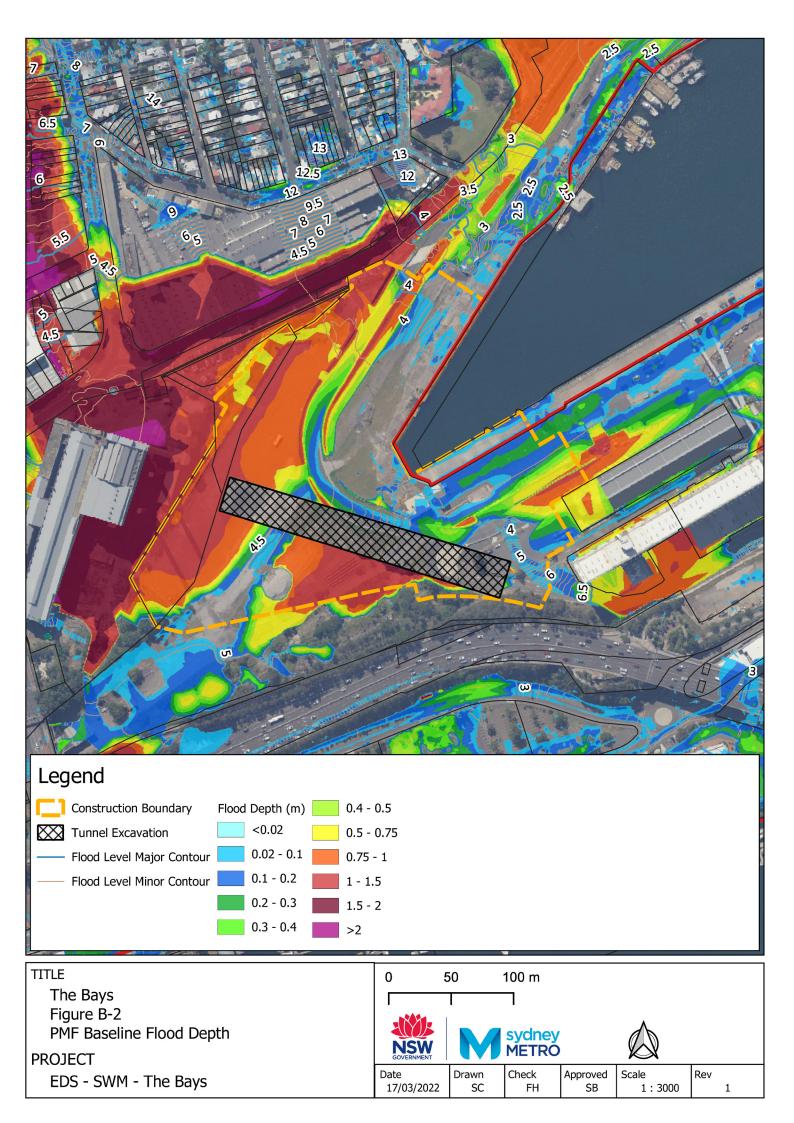

## Updated Flood Mapping

## Appendix D Updated Flood Mapping

















| Image: Construction Hoarding  0.01 - 0.1  0.4    Image: Construction Site  0.1 - 0.2  0.5   | <u<image>    -0.5  1.5-2   -0.5 -2.5    -1.1  Minor Flood Level Contours (0.1m)</u<image> |
|---------------------------------------------------------------------------------------------|-------------------------------------------------------------------------------------------|
| <0.01 0.3 - 0.4 1 -                                                                         | 1.5 — Major Flood Level Contours (0.5m)                                                   |
| TITLE<br>Figure B-9<br>1% AEP Baseline Stage Depth<br>PROJECT<br>EDS-SWM- Hunter St Station | 0 25 50 m                                                                                 |
|