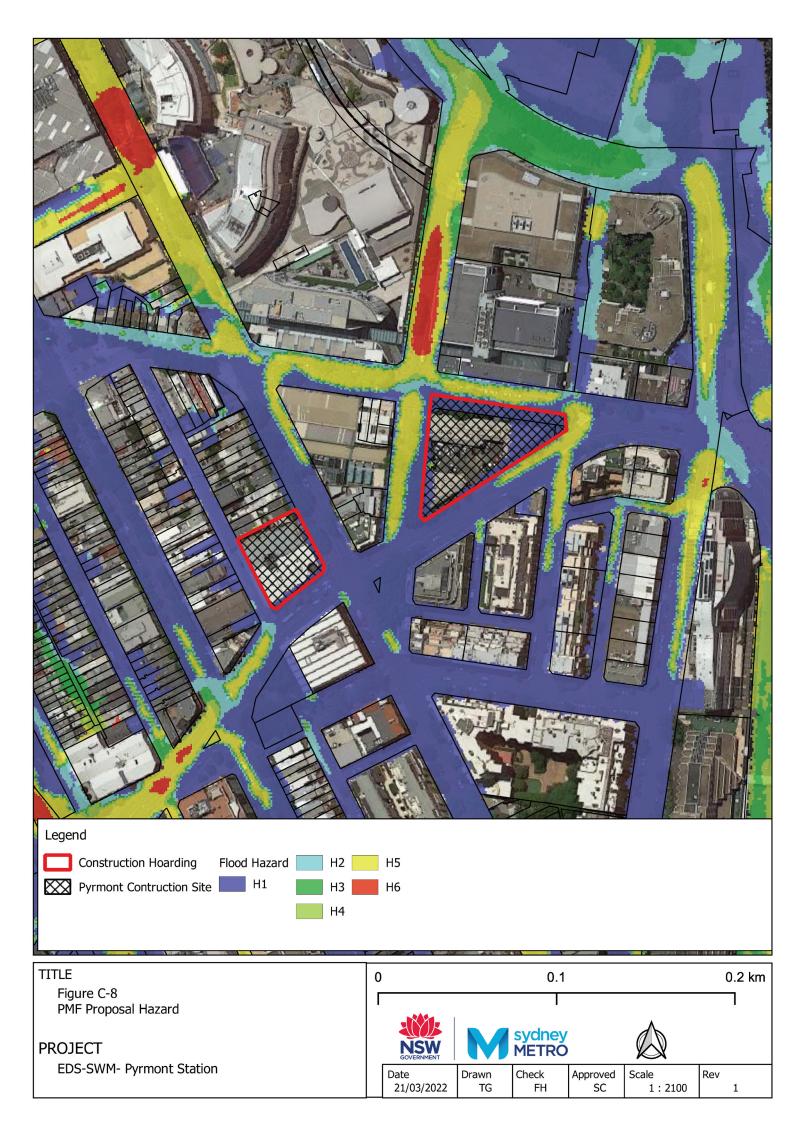

--|---------------------------------------------------------------------------------|
|                                                      |                                                                                 |
| Existing Flood Depth    0.2 - 0.3    0.75      <0.01 |                                                                                 |
| TITLE                                                | 0 25 50 m                                                                       |
| Figure B-10<br>PMF Baseline Depth                    |                                                                                 |
| PROJECT<br>EDS-SWM- Hunter St Station                | Date<br>21/03/2022Drawn<br>TGCheck<br>FHApproved<br>SCScale<br>1 : 2000Rev<br>1 |





















| Pyrmont Contruction Site  -0.20.1  -0.2    Flood Level Difference (Afflux)  -0.10.05  0.4 | 0.01 - 0.01 0.2        | 1 - 0.2<br>2 - 0.3<br>0.3   |                             |          |
|-------------------------------------------------------------------------------------------|------------------------|-----------------------------|-----------------------------|----------|
|                                                                                           |                        |                             |                             |          |
| TITLE<br>Figure C-9<br>1% AEP Afflux Map<br>PROJECT                                       |                        | 0.1<br>I<br>Sydney<br>METRO |                             | 0.2 km   |
| EDS-SWM- Pyrmont Station