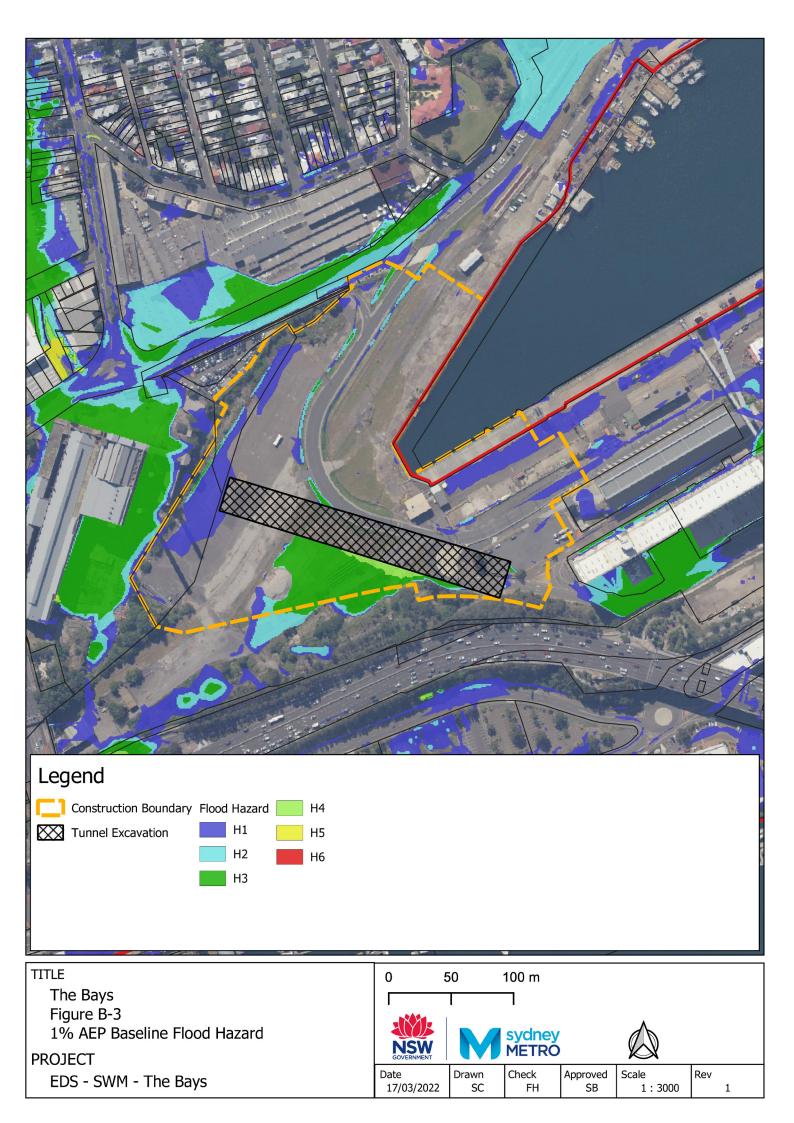

## Updated Flood Mapping

## Appendix D Updated Flood Mapping

















| Image: Construction Hoarding  0.01 - 0.1  0.4    Image: Construction Site  0.1 - 0.2  0.5   | <u<image>    -0.5  1.5-2   -0.5 -2.5    -1.1  Minor Flood Level Contours (0.1m)</u<image> |
|---------------------------------------------------------------------------------------------|-------------------------------------------------------------------------------------------|
| <0.01 0.3 - 0.4 1 -                                                                         | 1.5 — Major Flood Level Contours (0.5m)                                                   |
| TITLE<br>Figure B-9<br>1% AEP Baseline Stage Depth<br>PROJECT<br>EDS-SWM- Hunter St Station | 0 25 50 m                                                                                 |
|