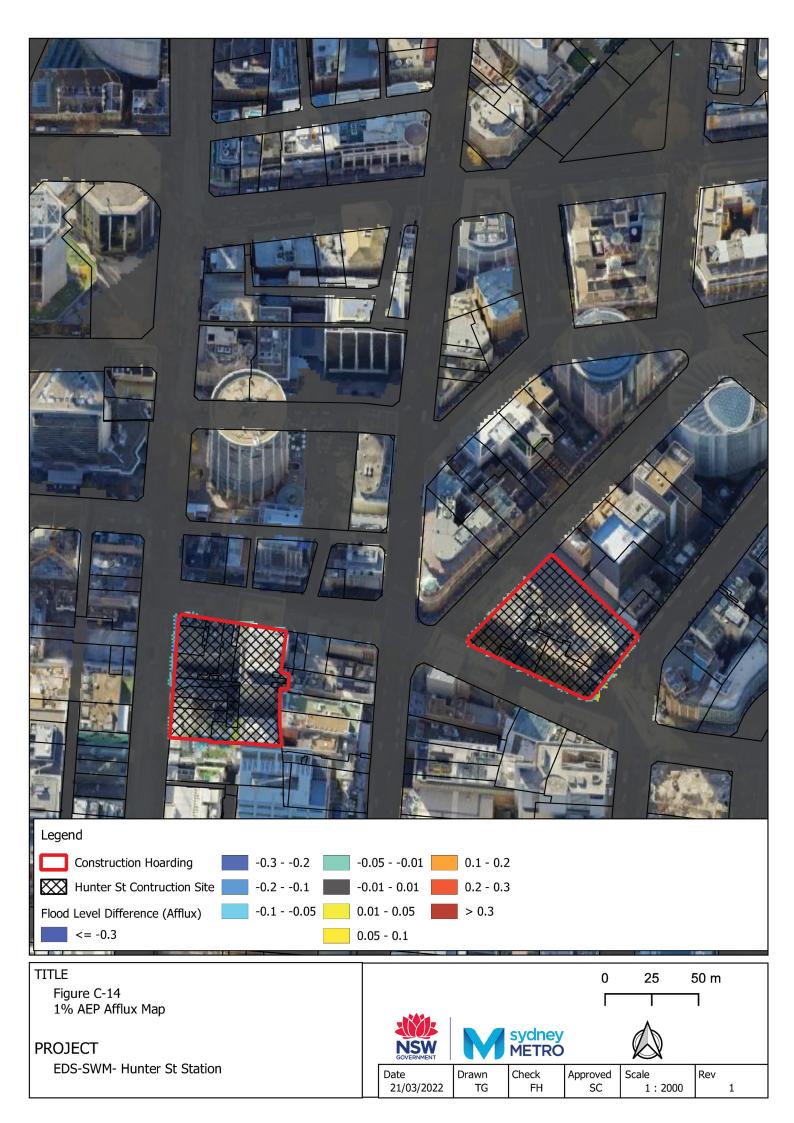

| Pyrmont Contruction Site  -0.20.1  -0.2    Flood Level Difference (Afflux)  -0.10.05  0.4 | 0.01 - 0.01 0.2        | 1 - 0.2<br>2 - 0.3<br>0.3   |                             |          |
|-------------------------------------------------------------------------------------------|------------------------|-----------------------------|-----------------------------|----------|
|                                                                                           |                        |                             |                             |          |
| TITLE<br>Figure C-9<br>1% AEP Afflux Map<br>PROJECT                                       |                        | 0.1<br>I<br>Sydney<br>METRO |                             | 0.2 km   |
| EDS-SWM- Pyrmont Station                                                                  | Date Dra<br>21/03/2022 | awn Check A<br>TG FH        | Approved Scale<br>SC 1:2100 | Rev<br>1 |