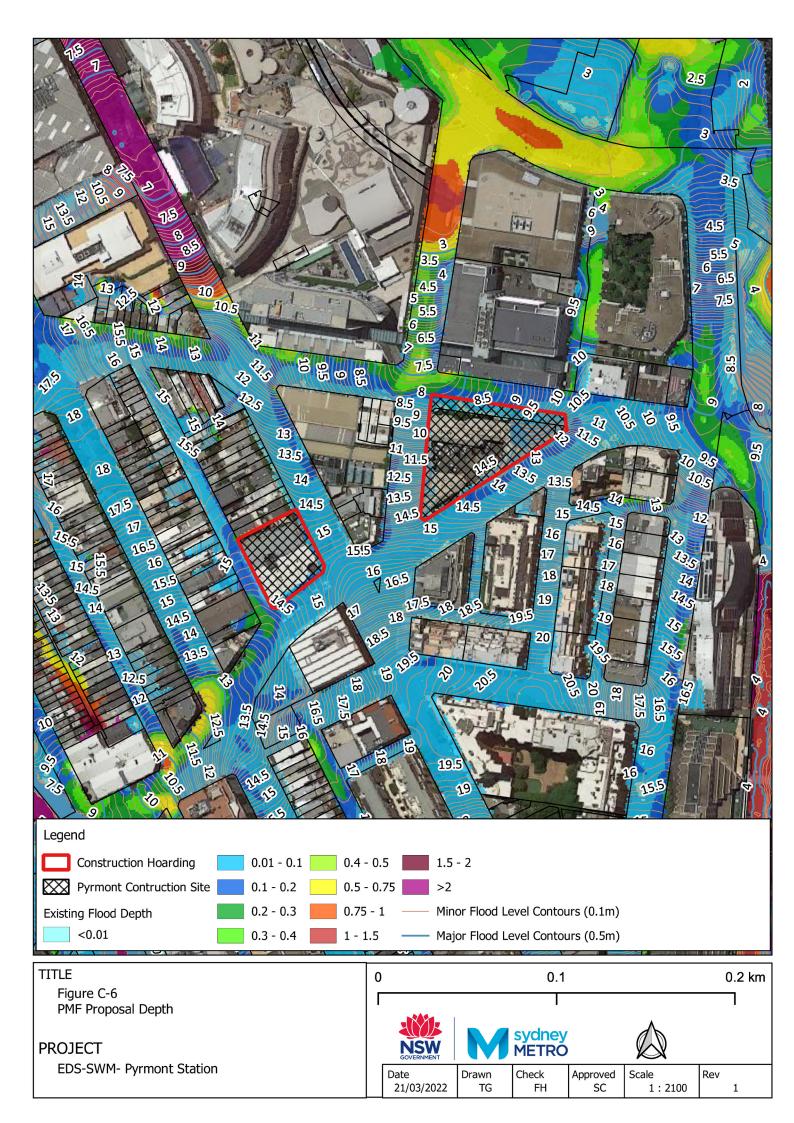

------|---------------------------------------------------------------------------------|
|                                                      |                                                                                 |
| Existing Flood Depth    0.2 - 0.3    0.75      <0.01 |                                                                                 |
| TITLE                                                | 0 25 50 m                                                                       |
| Figure B-10<br>PMF Baseline Depth                    |                                                                                 |
| PROJECT<br>EDS-SWM- Hunter St Station                | Date<br>21/03/2022Drawn<br>TGCheck<br>FHApproved<br>SCScale<br>1 : 2000Rev<br>1 |





















| Pyrmont Contruction Site  -0.20.1  -0.2    Flood Level Difference (Afflux)  -0.10.05  0.4 | 0.01 - 0.01 0.2        | 1 - 0.2<br>2 - 0.3<br>0.3   |                             |          |
|-------------------------------------------------------------------------------------------|------------------------|-----------------------------|-----------------------------|----------|
|                                                                                           |                        |                             |                             |          |
| TITLE<br>Figure C-9<br>1% AEP Afflux Map<br>PROJECT                                       |                        | 0.1<br>I<br>Sydney<br>METRO |                             | 0.2 km   |
| EDS-SWM- Pyrmont Station