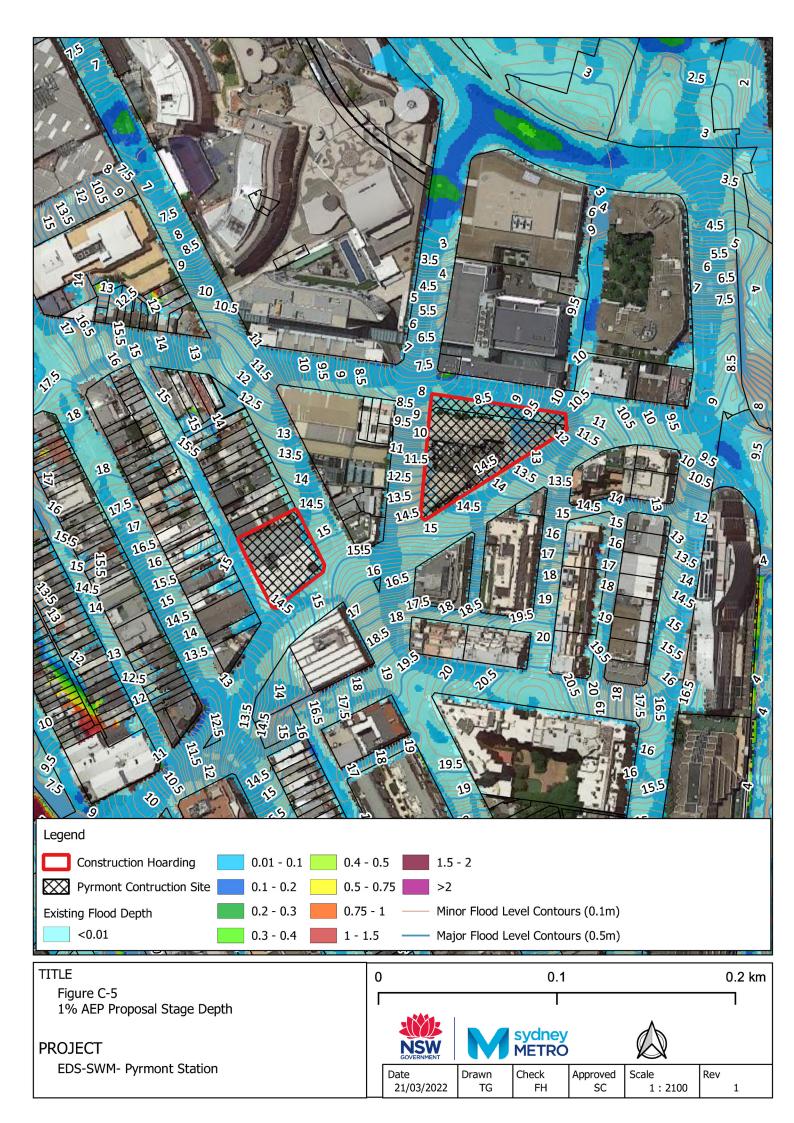

--------|---------------------------------------------------------------------------------|
|                                                      |                                                                                 |
| Existing Flood Depth    0.2 - 0.3    0.75      <0.01 |                                                                                 |
| TITLE                                                | 0 25 50 m                                                                       |
| Figure B-10<br>PMF Baseline Depth                    |                                                                                 |
| PROJECT<br>EDS-SWM- Hunter St Station                | Date<br>21/03/2022Drawn<br>TGCheck<br>FHApproved<br>SCScale<br>1 : 2000Rev<br>1 |





















| Pyrmont Contruction Site  -0.20.1  -0.2    Flood Level Difference (Afflux)  -0.10.05  0.4 | 0.01 - 0.01 0.2        | 1 - 0.2<br>2 - 0.3<br>0.3   |                             |          |
|-------------------------------------------------------------------------------------------|------------------------|-----------------------------|-----------------------------|----------|
|                                                                                           |                        |                             |                             |          |
| TITLE<br>Figure C-9<br>1% AEP Afflux Map<br>PROJECT                                       |                        | 0.1<br>I<br>Sydney<br>METRO |                             | 0.2 km   |
| EDS-SWM- Pyrmont Station