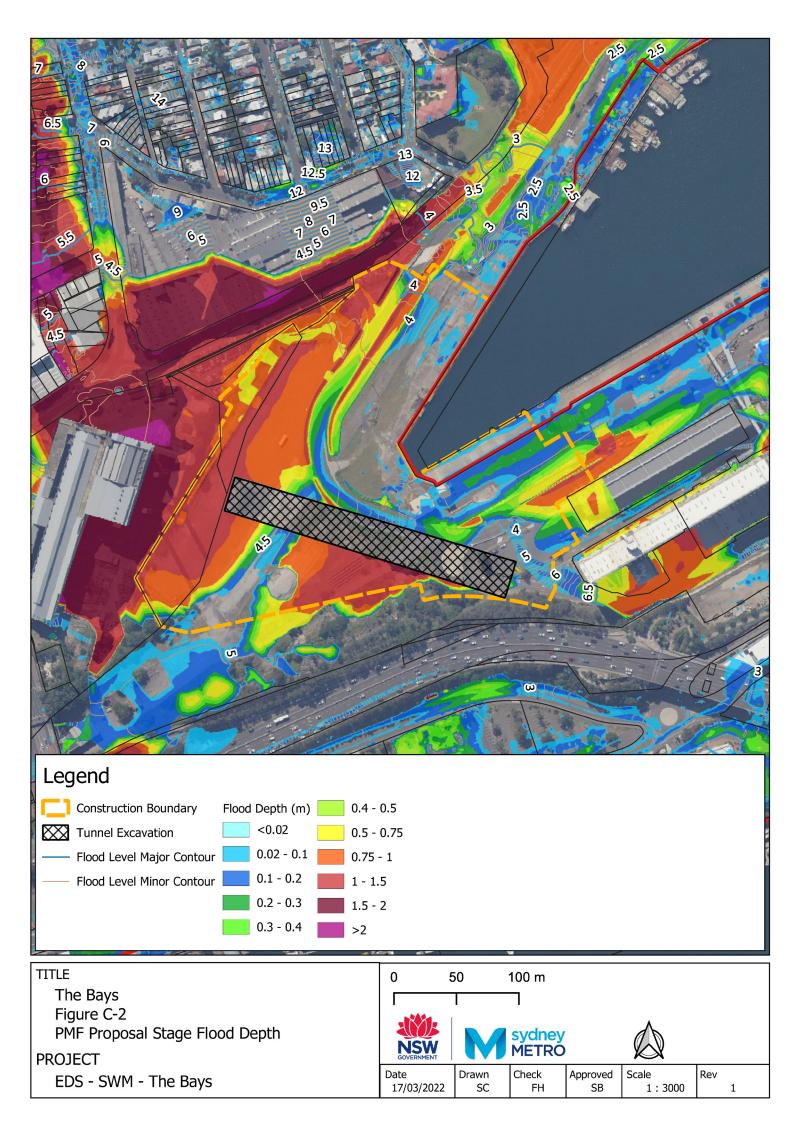

|                                                       | 5 - 0.75 2<br>75 - 1 — Minor Flood Level Contours (0.1m) |
|-------------------------------------------------------|----------------------------------------------------------|
|                                                       | 1.5 — Major Flood Level Contours (0.5m)                  |
|                                                       |                                                          |
| TITLE<br>Figure C-11<br>PMF Proposal Depth<br>PROJECT | 0 25 50 m                                                |
| EDS-SWM- Hunter St Station                            | GOVERINITENT                                             |
|                                                       | DateDrawnCheckApprovedScaleRev21/03/2022TGFHSC1:20001    |