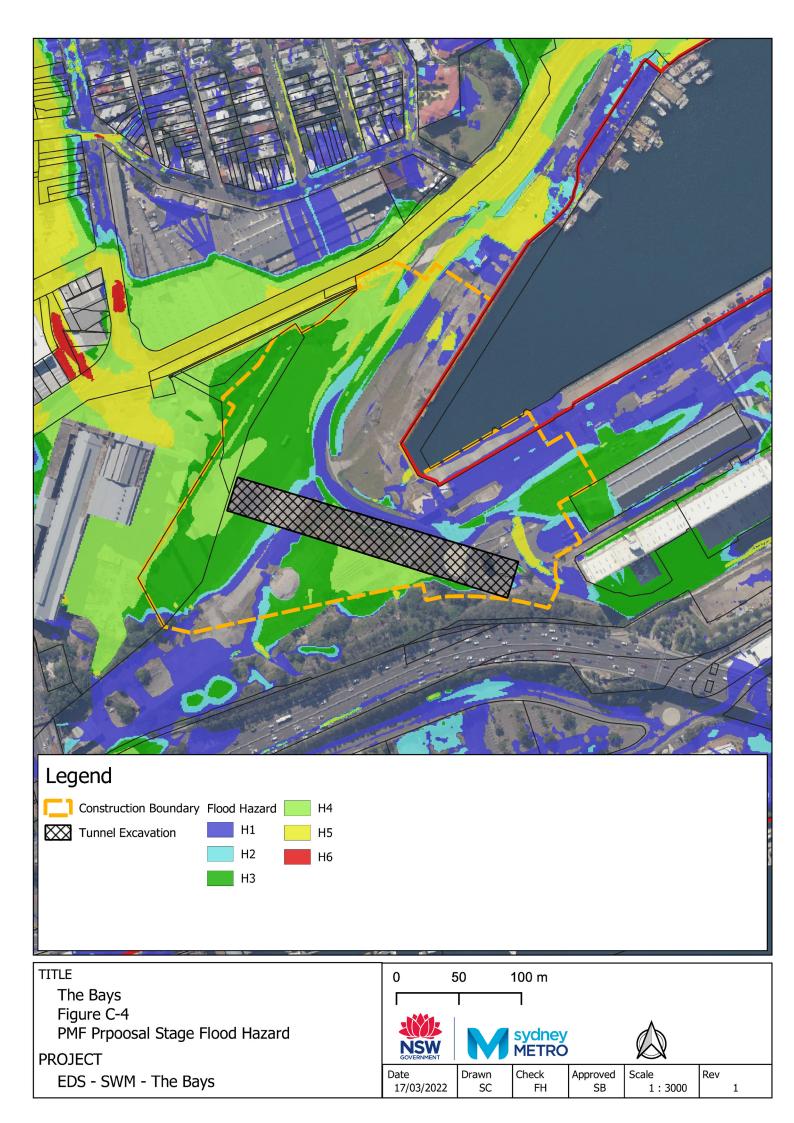

----------|---------------------------------------------------------------------------------|
|                                                      |                                                                                 |
| Existing Flood Depth    0.2 - 0.3    0.75      <0.01 |                                                                                 |
| TITLE                                                | 0 25 50 m                                                                       |
| Figure B-10<br>PMF Baseline Depth                    |                                                                                 |
| PROJECT<br>EDS-SWM- Hunter St Station                | Date<br>21/03/2022Drawn<br>TGCheck<br>FHApproved<br>SCScale<br>1 : 2000Rev<br>1 |





















| Pyrmont Contruction Site  -0.20.1  -0.2    Flood Level Difference (Afflux)  -0.10.05  0.4 | 0.01 - 0.01 0.2        | 1 - 0.2<br>2 - 0.3<br>0.3   |                             |          |
|-------------------------------------------------------------------------------------------|------------------------|-----------------------------|-----------------------------|----------|
|                                                                                           |                        |                             |                             |          |
| TITLE<br>Figure C-9<br>1% AEP Afflux Map<br>PROJECT                                       |                        | 0.1<br>I<br>Sydney<br>METRO |                             | 0.2 km   |
| EDS-SWM- Pyrmont Station