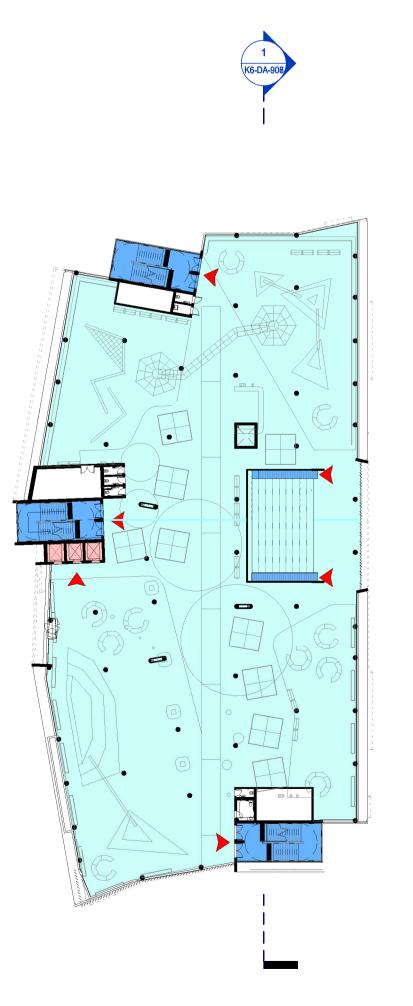

K/Y1/Y2 - Allocation of Open Space

K6-DA-906 sheet\_no.

**D** issue

**19122** project\_no.

|             | Level 05            |
|-------------|---------------------|
|             | 42.00               |
|             |                     |
|             | Level 04            |
|             | 38.00               |
|             |                     |
|             | Level 03            |
|             | 33.00               |
|             |                     |
|             | Level 02            |
|             | 29.00               |
| Level 01 (I | Mezzanine)          |
|             | 25.50               |
|             | Level 01            |
| Gi          | 24.30<br>ound Floor |
|             | 20.50               |
|             |                     |
|             |                     |
|             |                     |
|             |                     |

**LEVEL 2** - YEARS 5&6

**LEVEL 3** - YEARS 5&6

| Level 05             |                                                                                                      |
|----------------------|------------------------------------------------------------------------------------------------------|
|                      |                                                                                                      |
| 42.00                |                                                                                                      |
|                      |                                                                                                      |
|                      |                                                                                                      |
| Level 04             |                                                                                                      |
| 38.00                |                                                                                                      |
|                      |                                                                                                      |
|                      |                                                                                                      |
|                      |                                                                                                      |
| Level 03             |                                                                                                      |
| 33.00                | LEGEND                                                                                               |
|                      |                                                                                                      |
|                      |                                                                                                      |
| Level 02             |                                                                                                      |
|                      |                                                                                                      |
| 20.00                | K/Y1/Y2 LEARNING SPACES                                                                              |
| Level 01 (Mezzanine) |                                                                                                      |
|                      | K/Y1/Y2 ALLOCATED OPEN SPACE                                                                         |
| 25.50                | N/ 11/ 12 ALLOCATED OF LN SFACE                                                                      |
| Level 01             |                                                                                                      |
|                      |                                                                                                      |
| 24.30                |                                                                                                      |
| Ground Floor         | YEARS 5 & 6 LEARNING SPACES                                                                          |
| 20.50                |                                                                                                      |
|                      | Y5/Y6 ALLOCATED OPEN SPACE                                                                           |
|                      | 13/10 ALLOCATED OPEN SPACE                                                                           |
|                      |                                                                                                      |
|                      |                                                                                                      |
|                      |                                                                                                      |
|                      |                                                                                                      |
|                      | YEARS 3 & 4 LEARNING SPACES                                                                          |
|                      |                                                                                                      |
|                      | Y3/Y4 ALLOCATED OPEN SPACE                                                                           |
|                      |                                                                                                      |
|                      |                                                                                                      |
|                      |                                                                                                      |
|                      | STAIR/ LIFT ENTRY POINT                                                                              |
|                      |                                                                                                      |
|                      |                                                                                                      |
|                      |                                                                                                      |
|                      | VERTICAL CIRCULATION                                                                                 |
|                      | VERTICAL CIRCULATION                                                                                 |
|                      |                                                                                                      |
|                      |                                                                                                      |
|                      |                                                                                                      |
|                      | ACCESSIBLE CIRCULATION                                                                               |
|                      |                                                                                                      |
|                      |                                                                                                      |
|                      |                                                                                                      |
|                      |                                                                                                      |
|                      |                                                                                                      |
|                      | Revised Development Application IssueBK20.08.2020BRevised Development Application IssueBK18.08.2020A |
|                      | subject p.a date issue                                                                               |
|                      |                                                                                                      |
|                      | architect                                                                                            |
|                      |                                                                                                      |
|                      |                                                                                                      |
|                      |                                                                                                      |
|                      | $\land$ R C H I T E C T U R E                                                                        |
|                      |                                                                                                      |
|                      | Nominated Architect: Charles Glanville, NSW Registration No. 3130                                    |
|                      | project                                                                                              |
|                      | Westmead Catholic Community                                                                          |
|                      | 7                                                                                                    |
|                      |                                                                                                      |
|                      |                                                                                                      |
|                      | address                                                                                              |
|                      | Darcy Road, Westmead                                                                                 |
|                      |                                                                                                      |
|                      |                                                                                                      |
|                      |                                                                                                      |