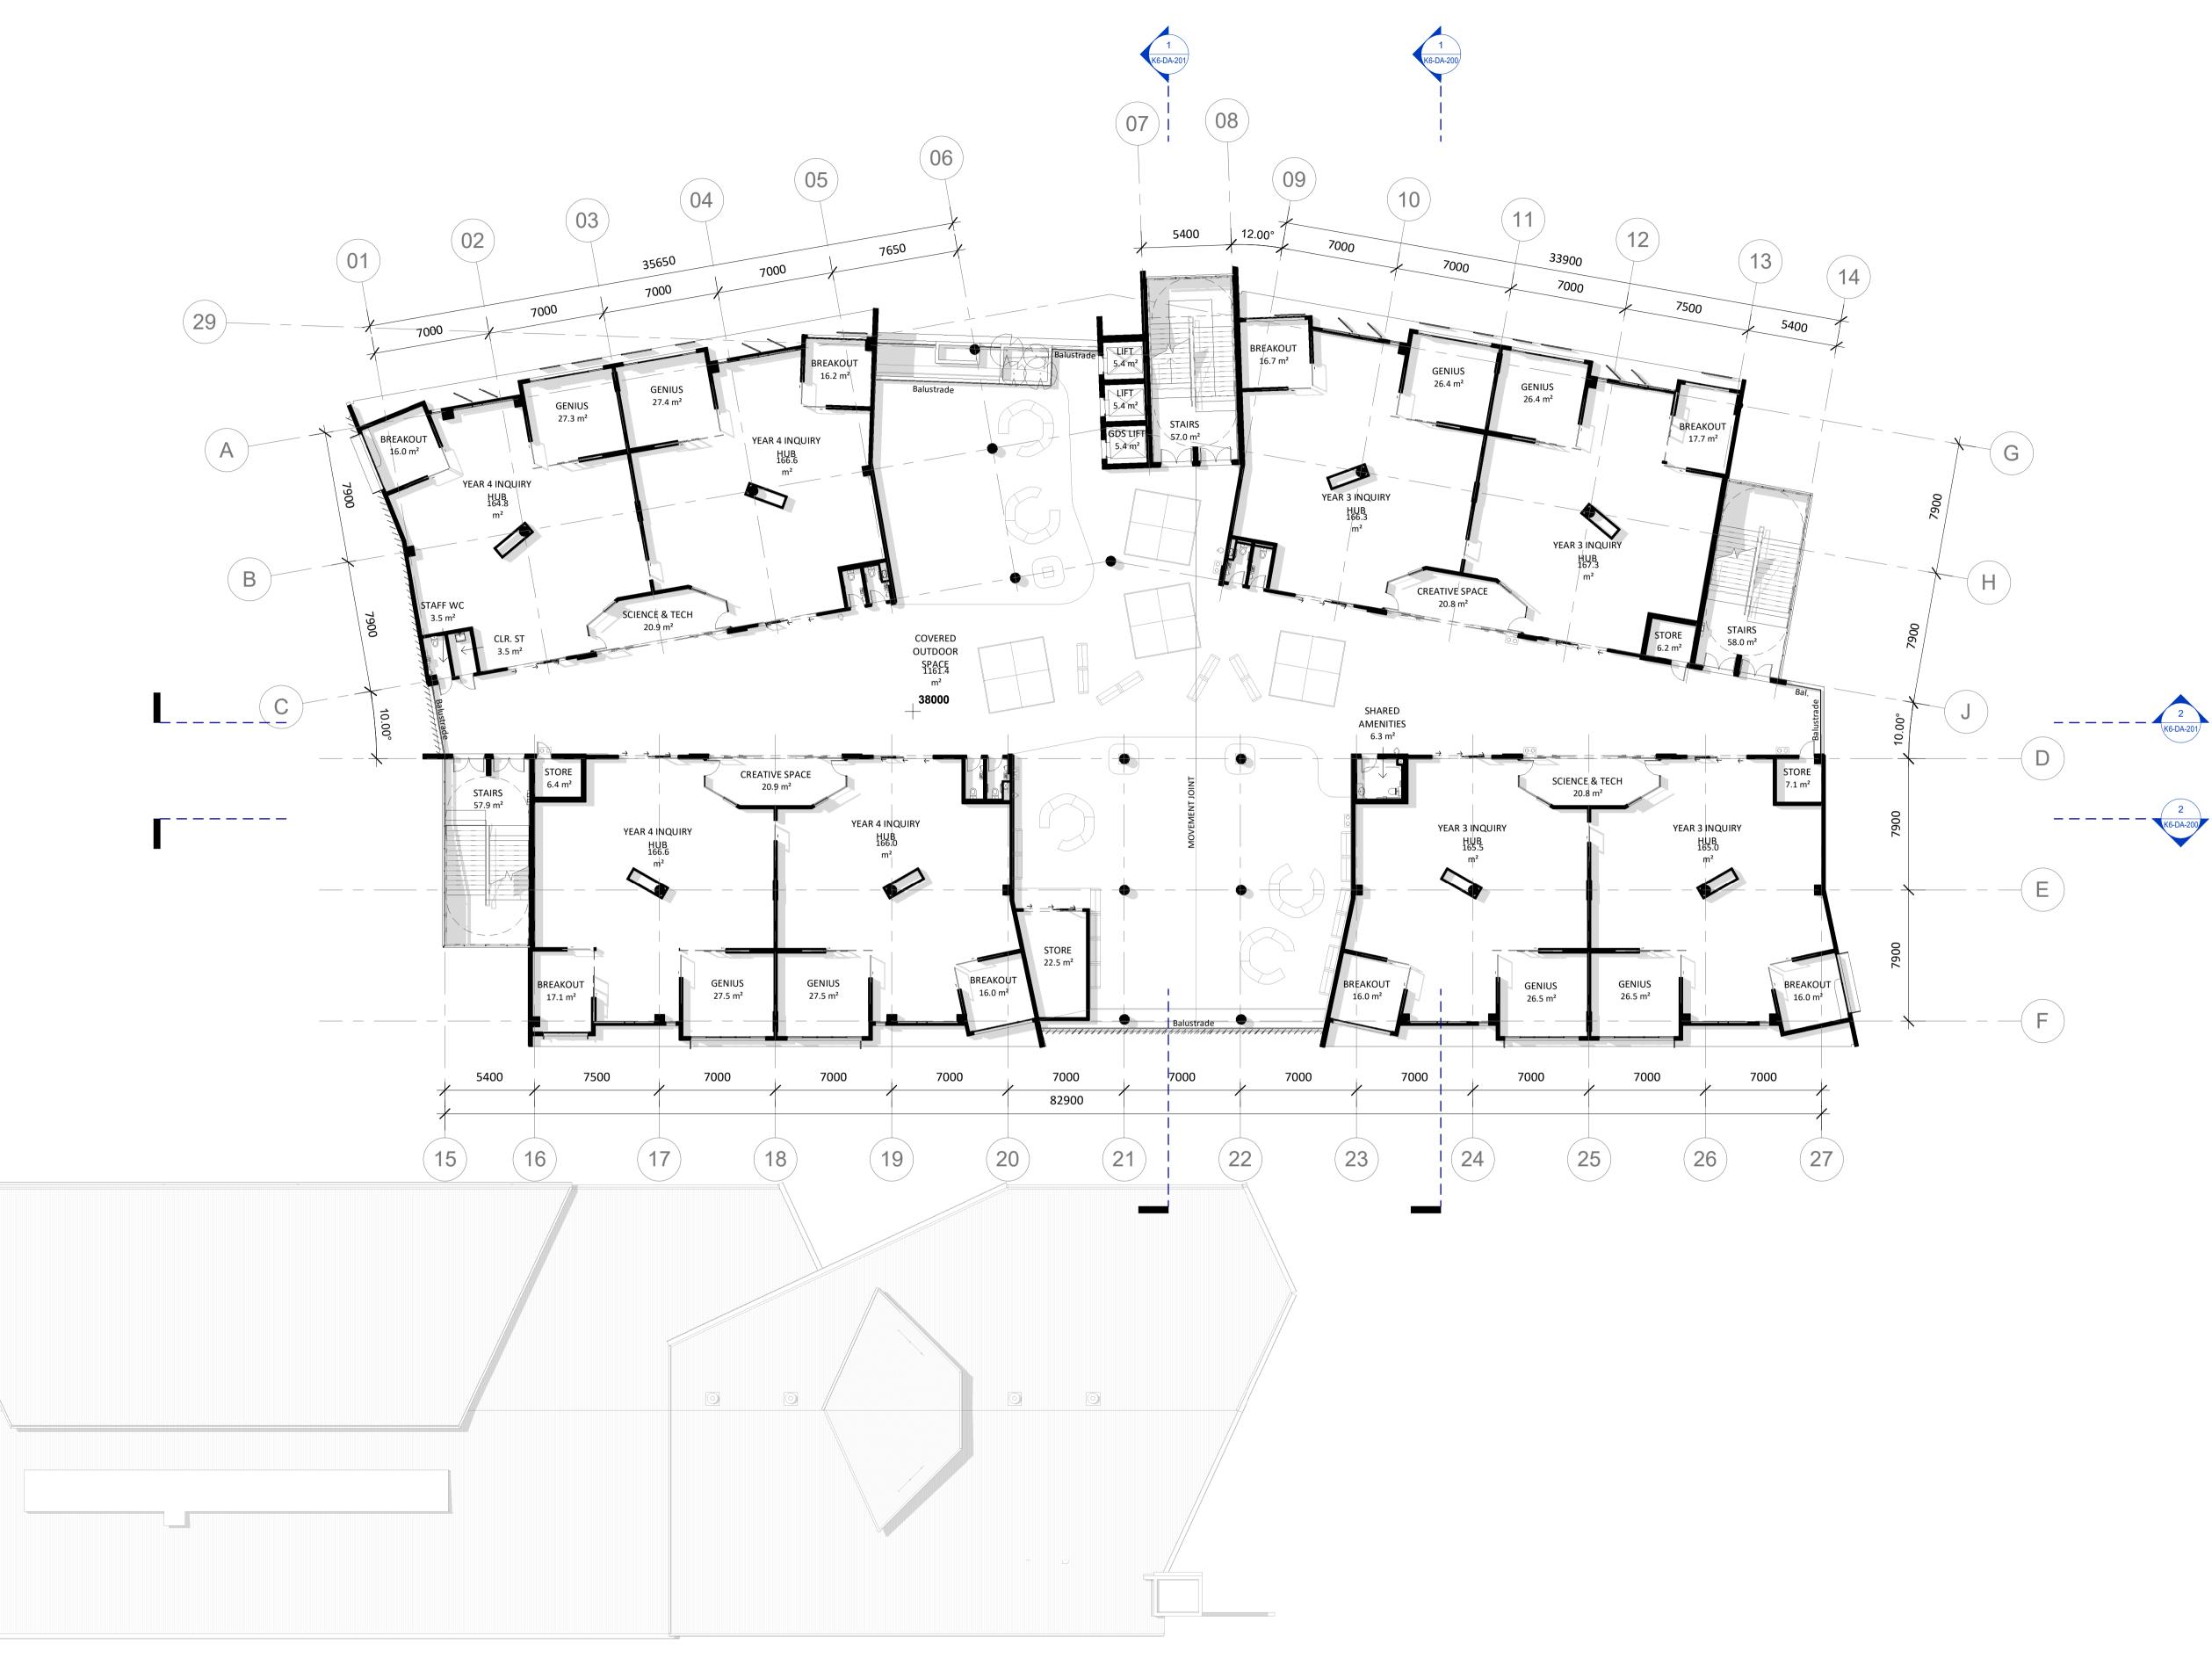

sheet\_no.

issu

project\_no.

address Darcy Road, Westmead

| <b>DEVELOPMENT APPLICATION</b> |                     |         |
|--------------------------------|---------------------|---------|
|                                | drawn:              | BK/LB   |
|                                | checked:            | LB      |
|                                | verified:           | CG      |
|                                | sheet size:         | A1      |
| north                          | scale:              | 1 : 200 |
| 0 4                            | 10                  | 16m     |
| FL                             | OOR PLAN - LE       | VEL 02  |
| <b>19122</b> project_no.       | K6-DA-102 sheet_no. | D       |