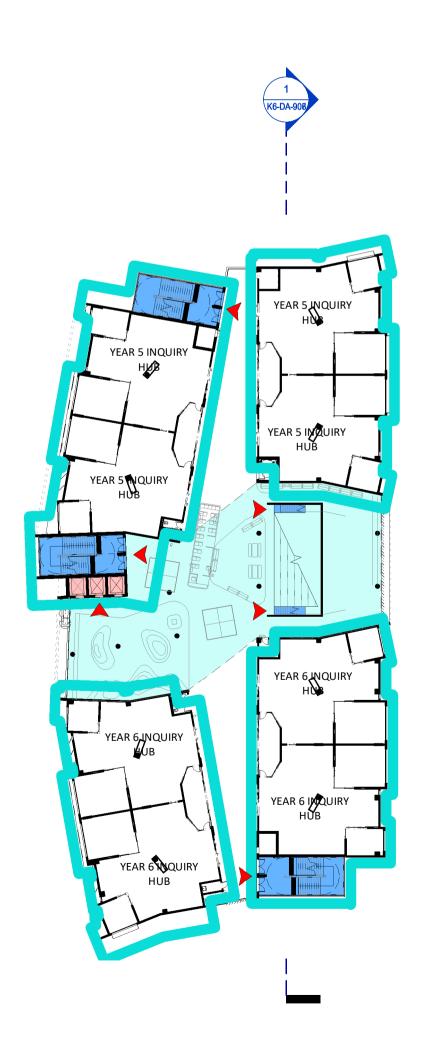

K/Y1/Y2 - Allocation of Open Space

K6-DA-906 sheet\_no.

**D** issue

**19122** project\_no.

|             | Level 05            |
|-------------|---------------------|
|             | 42.00               |
|             |                     |
|             | Level 04            |
|             | 38.00               |
|             |                     |
|             | Level 03            |
|             | 33.00               |
|             |                     |
|             | Level 02            |
|             | 29.00               |
| Level 01 (I | Mezzanine)          |
|             | 25.50               |
|             | Level 01            |
| Gi          | 24.30<br>ound Floor |
|             | 20.50               |
|             |                     |
|             |                     |
|             |                     |
|             |                     |

**LEVEL 2** - YEARS 5&6

**LEVEL 3** - YEARS 5&6

| Level 05             |                                                                                                      |
|----------------------|------------------------------------------------------------------------------------------------------|
|                      |                                                                                                      |
| 42.00                |                                                                                                      |
|                      |                                                                                                      |
|                      |                                                                                                      |
| Level 04             |                                                                                                      |
| 38.00                |                                                                                                      |
|                      |                                                                                                      |
|                      |                                                                                                      |
|                      |                                                                                                      |
| Level 03             |                                                                                                      |
| 33.00                | LEGEND                                                                                               |
|                      |                                                                                                      |
|                      |                                                                                                      |
| Level 02             |                                                                                                      |
|                      |                                                                                                      |
| 20.00                | K/Y1/Y2 LEARNING SPACES                                                                              |
| Level 01 (Mezzanine) |                                                                                                      |
|                      | K/Y1/Y2 ALLOCATED OPEN SPACE                                                                         |
| 25.50                | N/ 11/ 12 ALLOCATED OF LN SFACE                                                                      |
| Level 01             |                                                                                                      |
|                      |                                                                                                      |
| 24.30                |                                                                                                      |
| Ground Floor         | YEARS 5 & 6 LEARNING SPACES                                                                          |
| 20.50                |                                                                                                      |
|                      | Y5/Y6 ALLOCATED OPEN SPACE                                                                           |
|                      | 13/10 ALLOCATED OPEN SPACE                                                                           |
|                      |                                                                                                      |
|                      |                                                                                                      |
|                      |                                                                                                      |
|                      |                                                                                                      |
|                      | YEARS 3 & 4 LEARNING SPACES                                                                          |
|                      |                                                                                                      |
|                      | Y3/Y4 ALLOCATED OPEN SPACE                                                                           |
|                      |                                                                                                      |
|                      |                                                                                                      |
|                      |                                                                                                      |
|                      | STAIR/ LIFT ENTRY POINT                                                                              |
|                      |                                                                                                      |
|                      |                                                                                                      |
|                      |                                                                                                      |
|                      | VERTICAL CIRCULATION                                                                                 |
|                      | VERTICAL CIRCULATION                                                                                 |
|                      |                                                                                                      |
|                      |                                                                                                      |
|                      |                                                                                                      |
|                      | ACCESSIBLE CIRCULATION                                                                               |
|                      |                                                                                                      |
|                      |                                                                                                      |
|                      |                                                                                                      |
|                      |                                                                                                      |
|                      |                                                                                                      |
|                      | Revised Development Application IssueBK20.08.2020BRevised Development Application IssueBK18.08.2020A |
|                      | subject p.a date issue                                                                               |
|                      |                                                                                                      |
|                      | architect                                                                                            |
|                      |                                                                                                      |
|                      |                                                                                                      |
|                      |                                                                                                      |
|                      | $\land$ R C H I T E C T U R E                                                                        |
|                      |                                                                                                      |
|                      | Nominated Architect: Charles Glanville, NSW Registration No. 3130                                    |
|                      | project                                                                                              |
|                      | Westmead Catholic Community                                                                          |
|                      | 7                                                                                                    |
|                      |                                                                                                      |
|                      |                                                                                                      |
|                      | address                                                                                              |
|                      | Darcy Road, Westmead                                                                                 |
|                      |                                                                                                      |
|                      |                                                                                                      |
|                      |                                                                                                      |