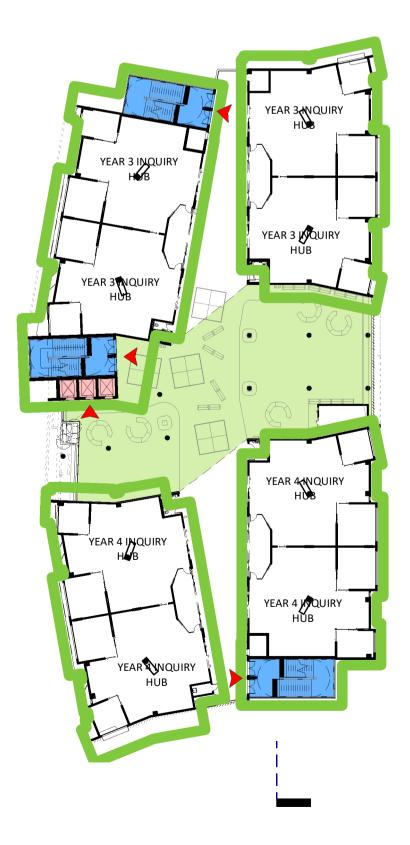

Y5/Y6 - Allocation of Open Space

K6-DA-907

**B** issue

**19122** project\_no.

**LEVEL 4** - YEARS 3&4

**LEVEL 5** - YEARS 3&4

Level 05

42.00

| Level 04<br>                              |                                                                                                                                                                                                                                                                                                                                                                                                                                                                                                                                                                                                                                                                                                                                                                                                                                                                                                                                                                                                                                                                                     |
|-------------------------------------------|-------------------------------------------------------------------------------------------------------------------------------------------------------------------------------------------------------------------------------------------------------------------------------------------------------------------------------------------------------------------------------------------------------------------------------------------------------------------------------------------------------------------------------------------------------------------------------------------------------------------------------------------------------------------------------------------------------------------------------------------------------------------------------------------------------------------------------------------------------------------------------------------------------------------------------------------------------------------------------------------------------------------------------------------------------------------------------------|
|                                           |                                                                                                                                                                                                                                                                                                                                                                                                                                                                                                                                                                                                                                                                                                                                                                                                                                                                                                                                                                                                                                                                                     |
| <u>Level 03</u><br>33.00                  | LEGEND                                                                                                                                                                                                                                                                                                                                                                                                                                                                                                                                                                                                                                                                                                                                                                                                                                                                                                                                                                                                                                                                              |
| Level 02<br>                              |                                                                                                                                                                                                                                                                                                                                                                                                                                                                                                                                                                                                                                                                                                                                                                                                                                                                                                                                                                                                                                                                                     |
| Level 01 (Mezzanine)<br>25.50<br>Level 01 | K/Y1/Y2 LEARNING SPACES                                                                                                                                                                                                                                                                                                                                                                                                                                                                                                                                                                                                                                                                                                                                                                                                                                                                                                                                                                                                                                                             |
| 24.30<br>Ground Floor<br>20.50            | YEARS 5 & 6 LEARNING SPACES                                                                                                                                                                                                                                                                                                                                                                                                                                                                                                                                                                                                                                                                                                                                                                                                                                                                                                                                                                                                                                                         |
|                                           | Y5/Y6 ALLOCATED OPEN SPACE                                                                                                                                                                                                                                                                                                                                                                                                                                                                                                                                                                                                                                                                                                                                                                                                                                                                                                                                                                                                                                                          |
|                                           | YEARS 3 & 4 LEARNING SPACES<br>Y3/Y4 ALLOCATED OPEN SPACE                                                                                                                                                                                                                                                                                                                                                                                                                                                                                                                                                                                                                                                                                                                                                                                                                                                                                                                                                                                                                           |
|                                           | STAIR/ LIFT ENTRY POINT                                                                                                                                                                                                                                                                                                                                                                                                                                                                                                                                                                                                                                                                                                                                                                                                                                                                                                                                                                                                                                                             |
|                                           | VERTICAL CIRCULATION                                                                                                                                                                                                                                                                                                                                                                                                                                                                                                                                                                                                                                                                                                                                                                                                                                                                                                                                                                                                                                                                |
|                                           | ACCESSIBLE CIRCULATION                                                                                                                                                                                                                                                                                                                                                                                                                                                                                                                                                                                                                                                                                                                                                                                                                                                                                                                                                                                                                                                              |
|                                           | Revised Development Application IssueBK20.08.2020BRevised Development Application IssueBK18.08.2020Asubjectp.adateissuearchitectColspan="3">Colspan="3">Colspan="3">Colspan="3">Colspan="3">Colspan="3">Colspan="3">Colspan="3">Colspan="3">Colspan="3">Colspan="3">Colspan="3">Colspan="3">Colspan="3">Colspan="3">Colspan="3">Colspan="3">Colspan="3">Colspan="3">Colspan="3">Colspan="3">Colspan="3">Colspan="3">Colspan="3">Colspan="3">Colspan="3">Colspan="3">Colspan="3">Colspan="3">Colspan="3">Colspan="3">Colspan="3">Colspan="3">Colspan="3">Colspan="3">Colspan="3">Colspan="3">Colspan="3">Colspan="3">Colspan="3">Colspan="3">Colspan="3">Colspan="3">Colspan="3">Colspan="3">Colspan="3">Colspan="3"Colspan="3">Colspan="3">Colspan="3"Colspan="3">Colspan="3"Colspan="3">Colspan="3"Colspan="3">Colspan="3"Colspan="3"Colspan="3"Colspan="3"Colspan="3"Colspan="3"Colspan="3"Colspan="3"Colspan="3"Colspan="3"Colspan="3"Colspan="3"Colspan="3"Colspan="3"Colspan="3"Colspan="3"Colspan="3"Colspan="3"Colspan="3"Colspan="3"Colspan="3"Colspan="3"Colspan="3"Colspa |
|                                           |                                                                                                                                                                                                                                                                                                                                                                                                                                                                                                                                                                                                                                                                                                                                                                                                                                                                                                                                                                                                                                                                                     |

Y3/Y4 - Allocation of Open Space