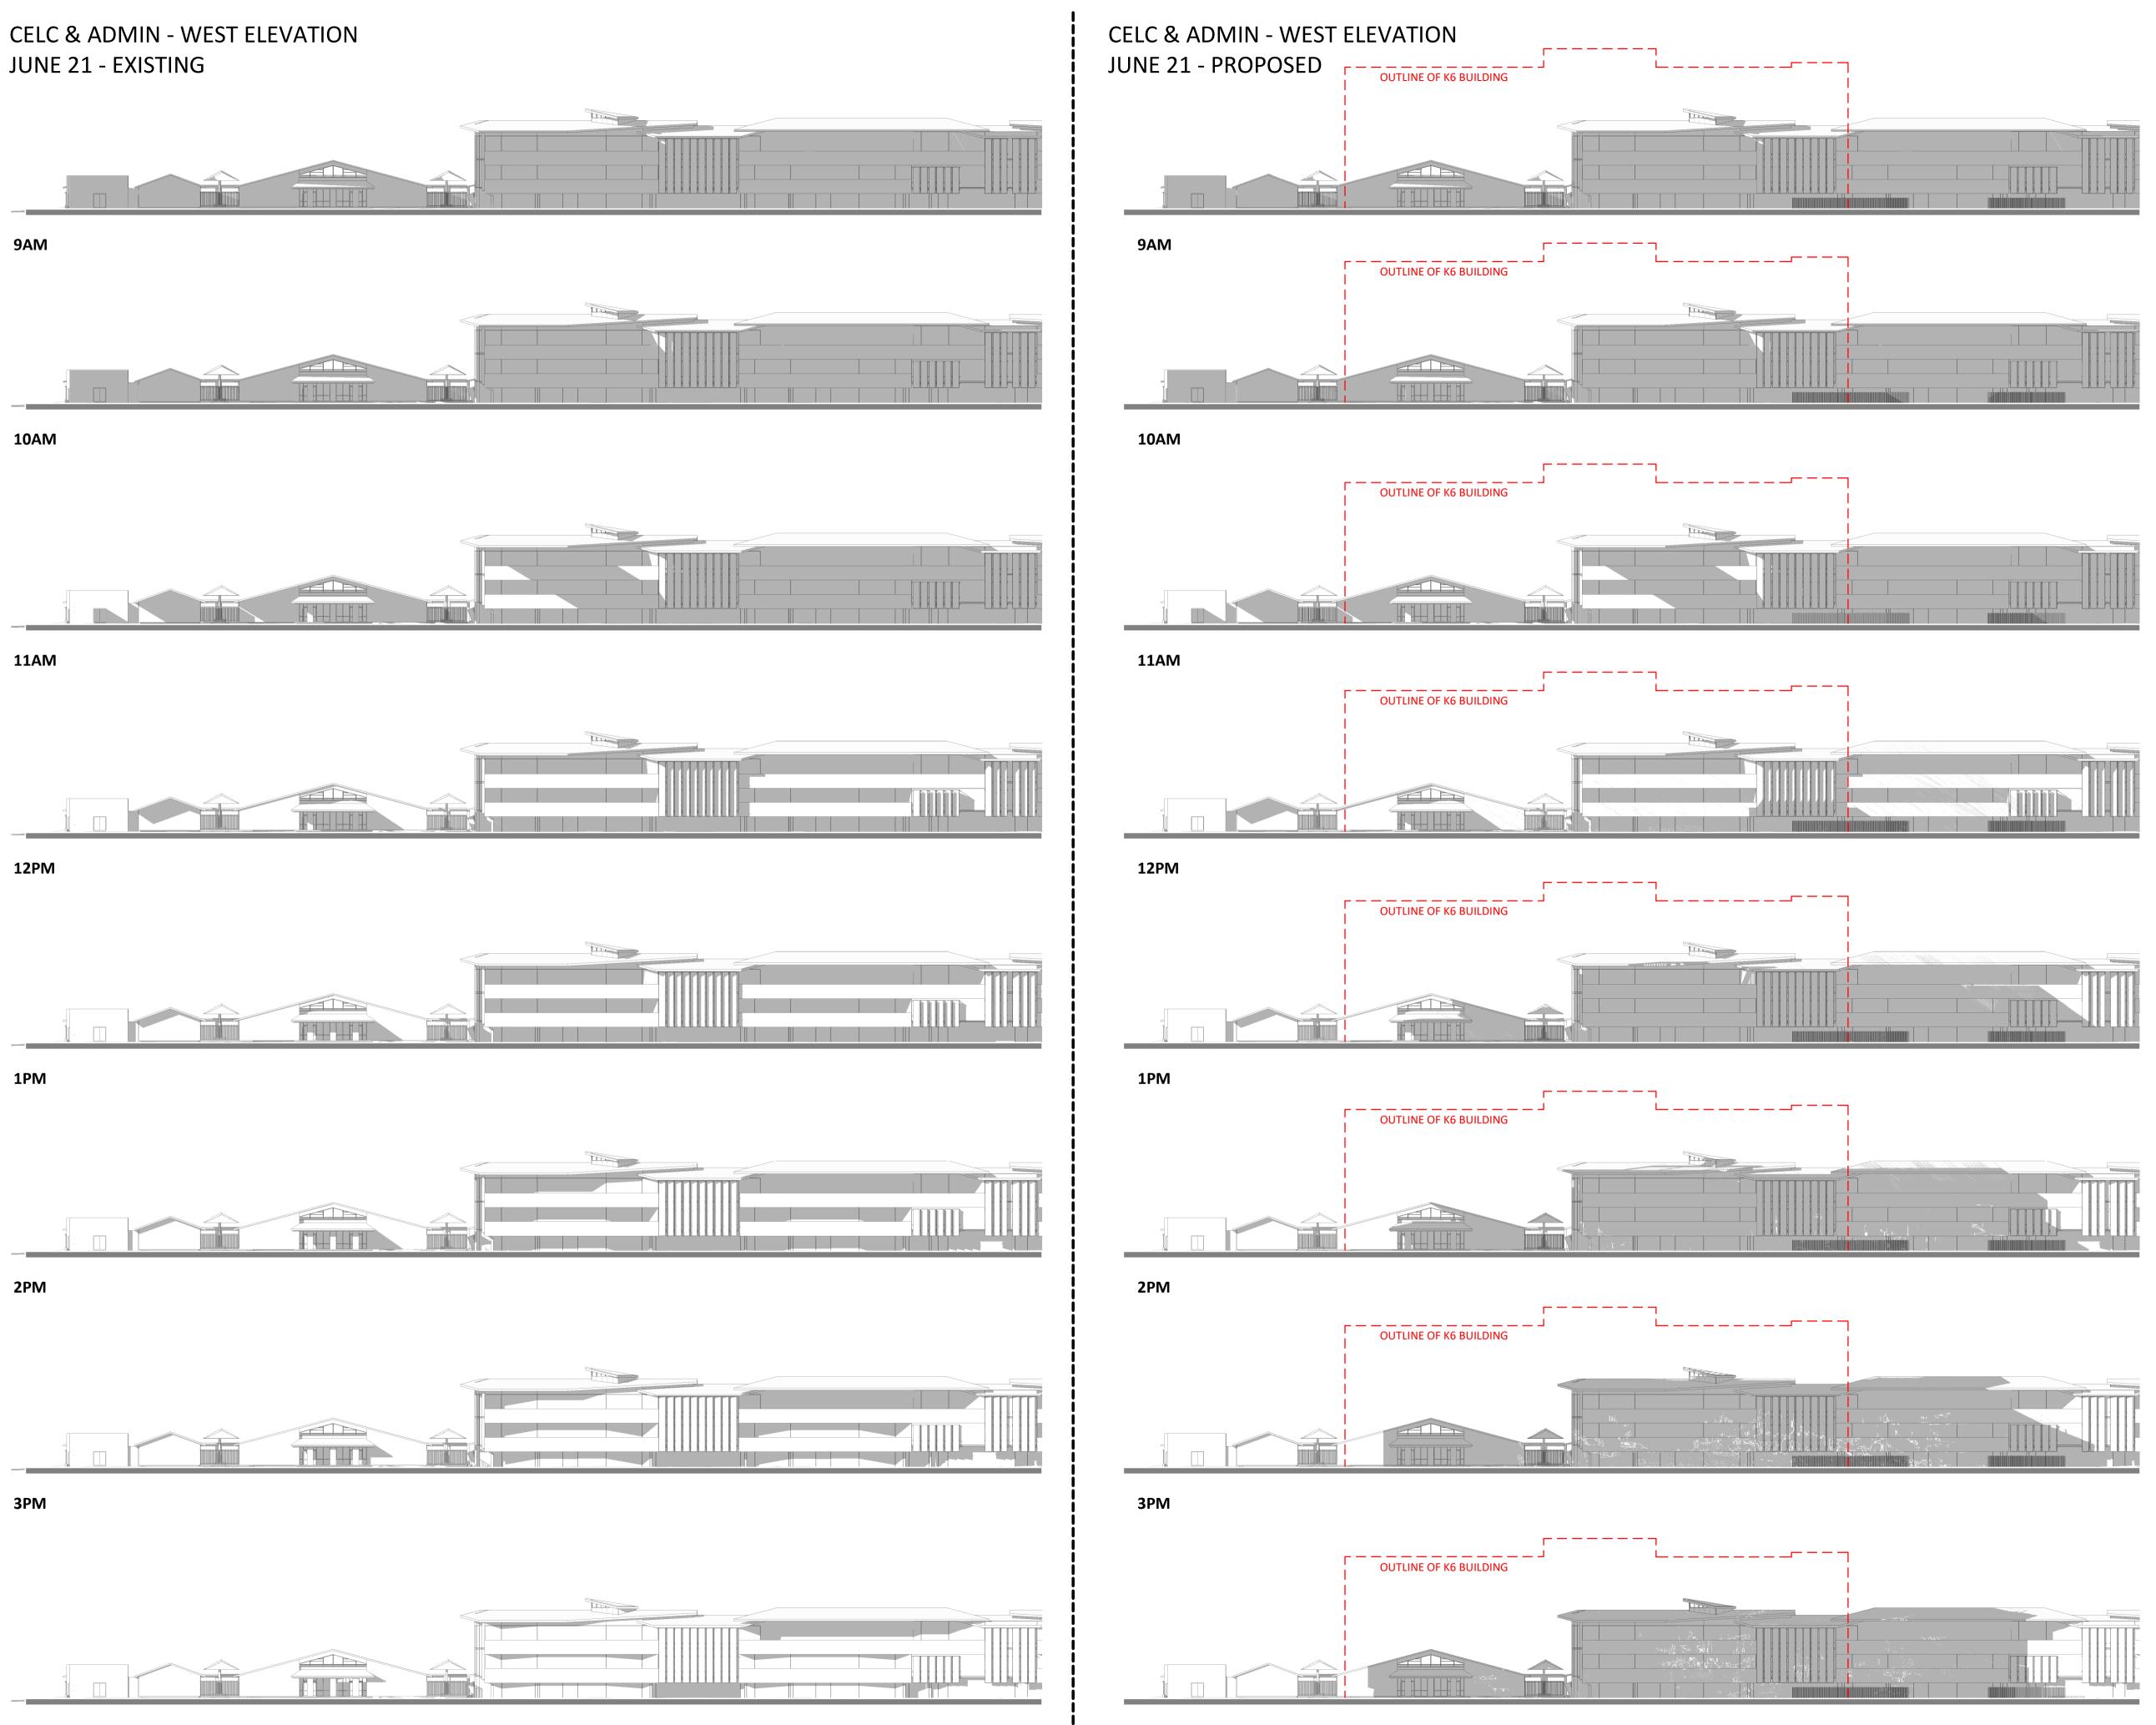

CELC & ADMIN BUILDING WEST ELEVATION SHADOW STUDIES

Key Plan

address Darcy Road, Westmead

| DEVELOPMENT APPLICATION  |                       |                  |
|--------------------------|-----------------------|------------------|
|                          | drawn:                | ВК               |
| -                        | checked:              | LB               |
| -                        | verified:             | CG               |
| -                        | sheet size:           | A1               |
| north                    | scale:                | As ind1:500      |
|                          | 25                    | 40m              |
| CELC & ADMIN             | SHADOW STU            | JDIES 1<br>sheet |
| <b>19122</b> project_no. | MP-DA-90<br>sheet_no. | 3 B              |

# JUNE 21 - EXISTING

4PM

4PM

CELC & ADMIN BUILDING WEST ELEVATION SHADOW STUDIES

Key Plan

address Darcy Road, Westmead

| <b>DEVELOPMENT APPLICATION</b> |                       |             |  |
|--------------------------------|-----------------------|-------------|--|
|                                | drawn:                | ВК          |  |
|                                | checked:              | LB          |  |
|                                | verified:             | CG          |  |
|                                | sheet size:           | A1          |  |
| north                          | scale:                | As ind1:500 |  |
|                                | 25                    | 40m         |  |
| CELC & ADMIN                   | I SHADOW ST           | UDIES 2     |  |
| <b>19122</b> project_no.       | MP-DA-90<br>sheet_no. | D4 B        |  |