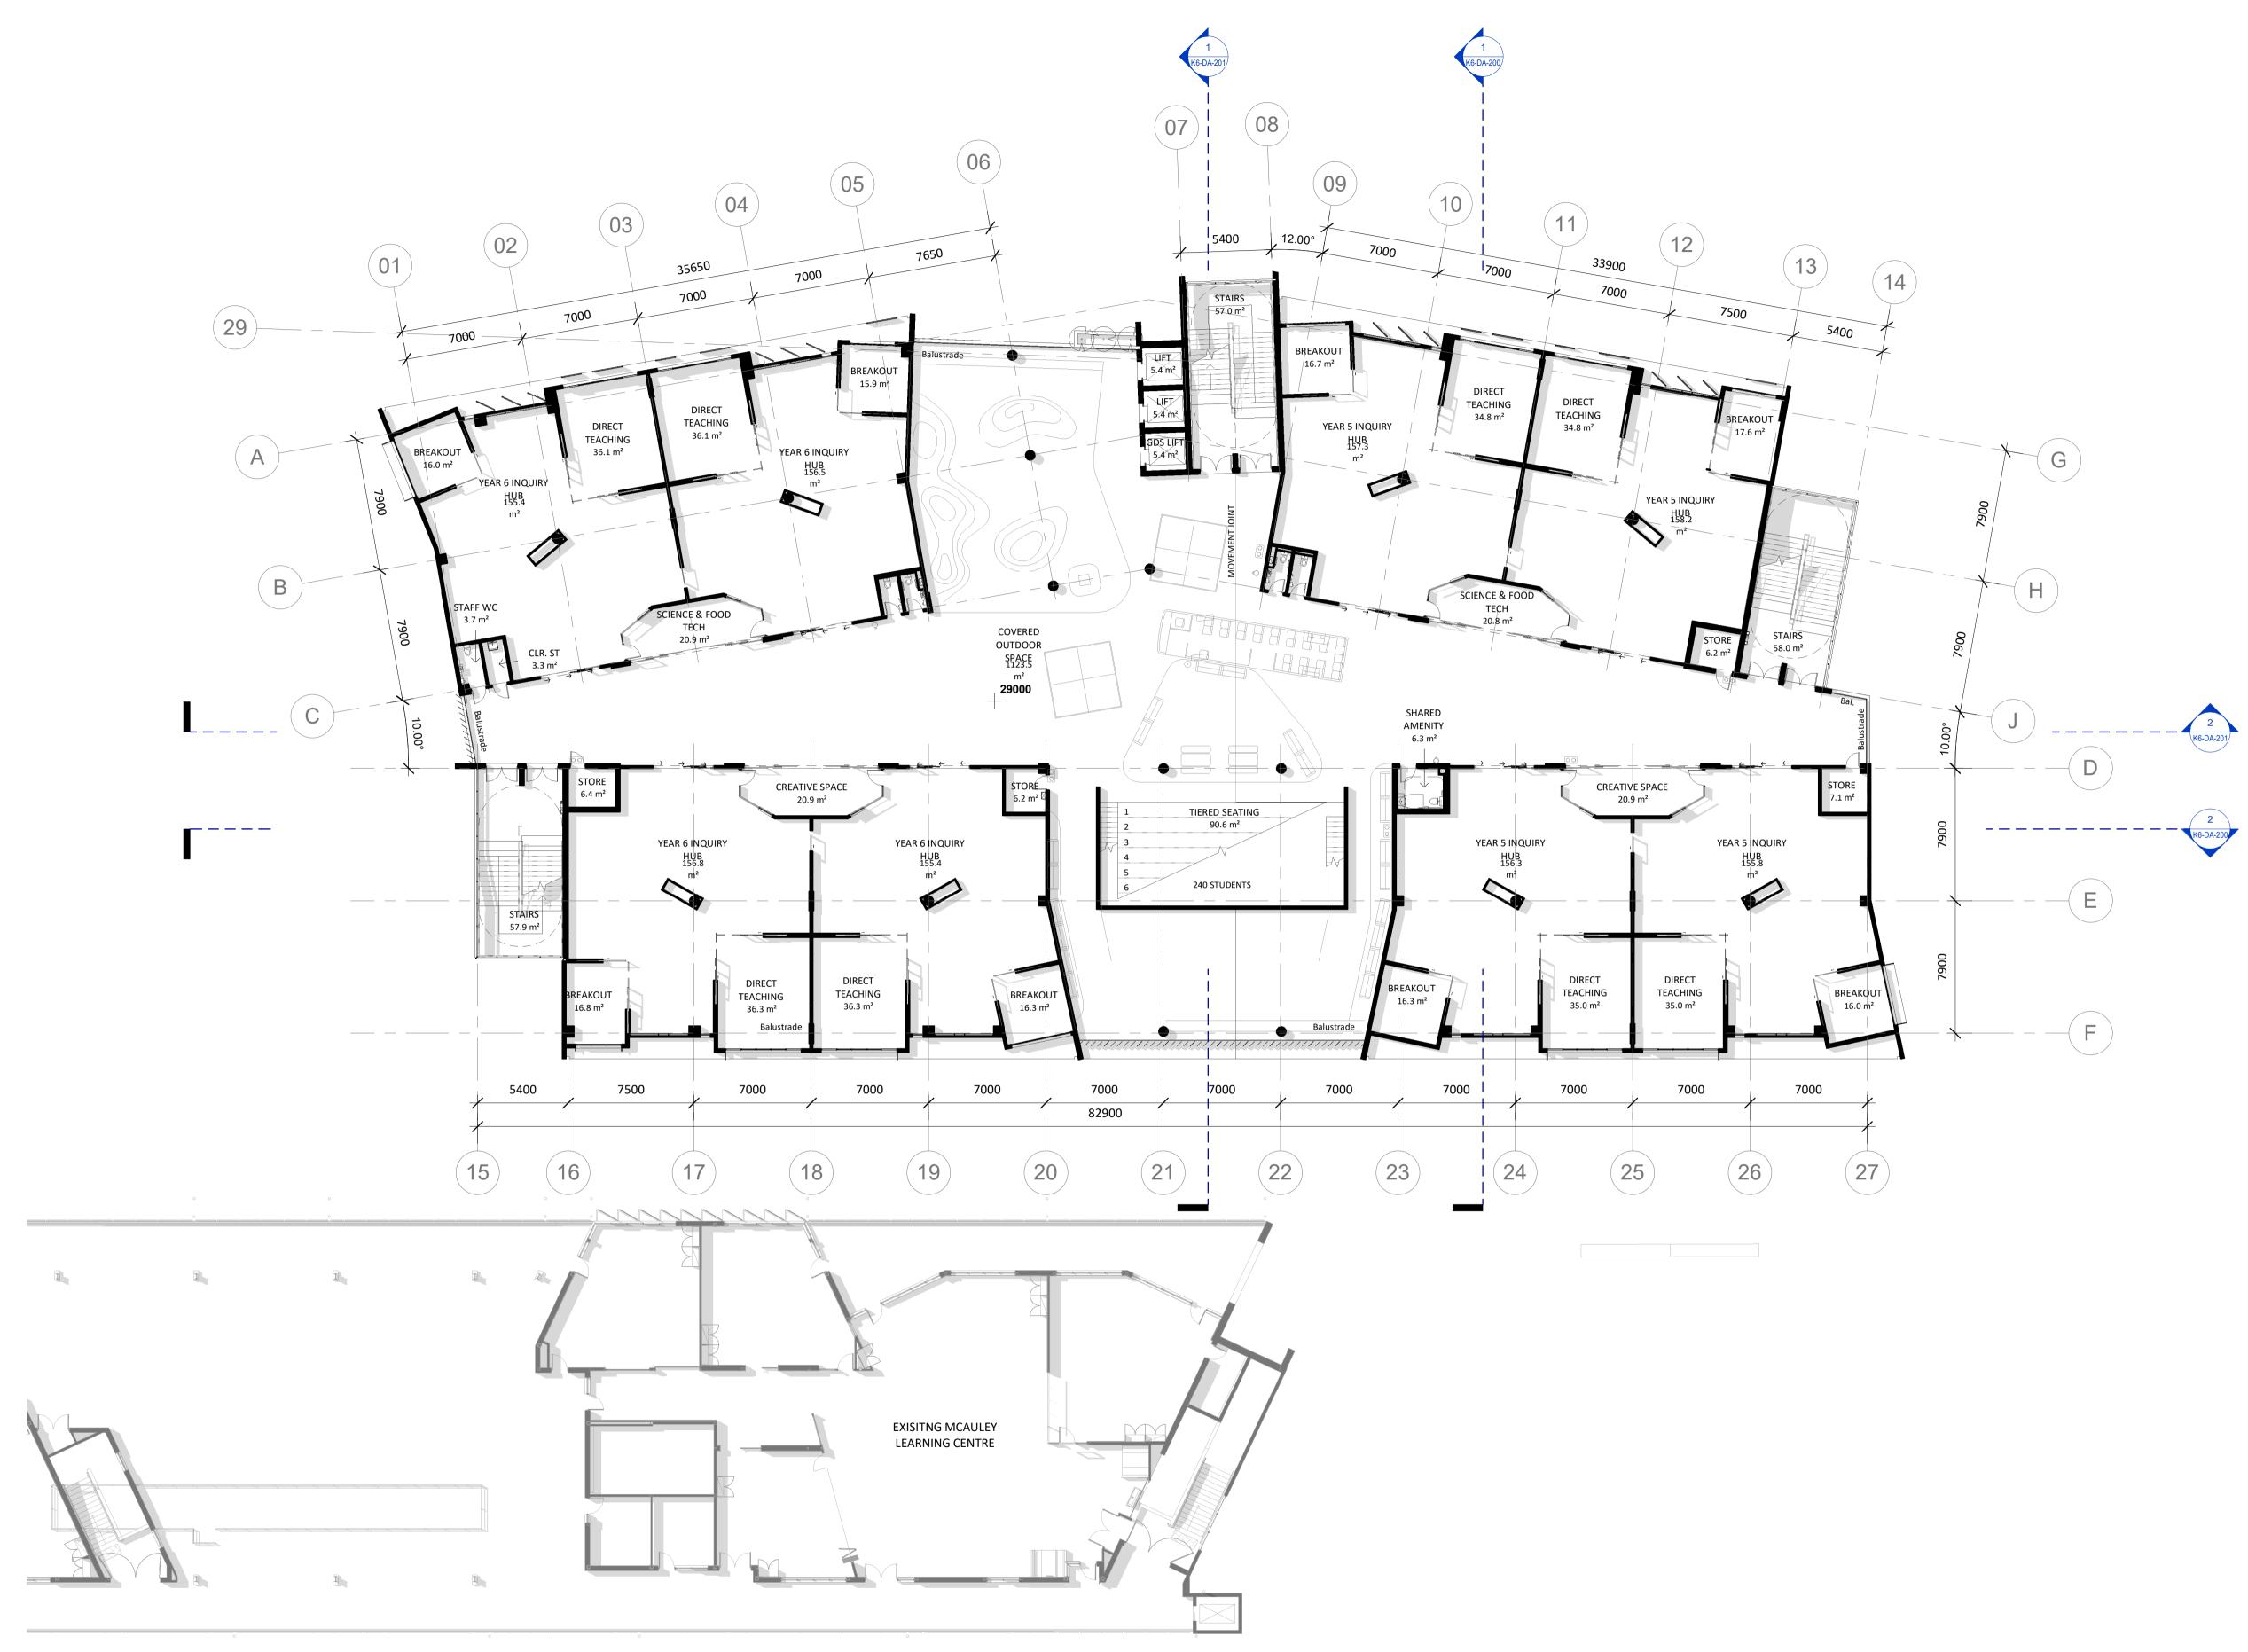

address Darcy Road, Westmead

| <b>DEVELOPMENT APPLICATION</b> |                     |         |
|--------------------------------|---------------------|---------|
|                                | drawn:              | BK/LB   |
|                                | checked:            | LB      |
|                                | verified:           | CG      |
|                                | sheet size:         | A1      |
| north                          | scale:              | 1 : 200 |
|                                | 10                  | 16m     |
| FL                             | .oor plan - le      | VEL 03  |
| <b>19122</b> project_no.       | K6-DA-103 sheet_no. | D       |