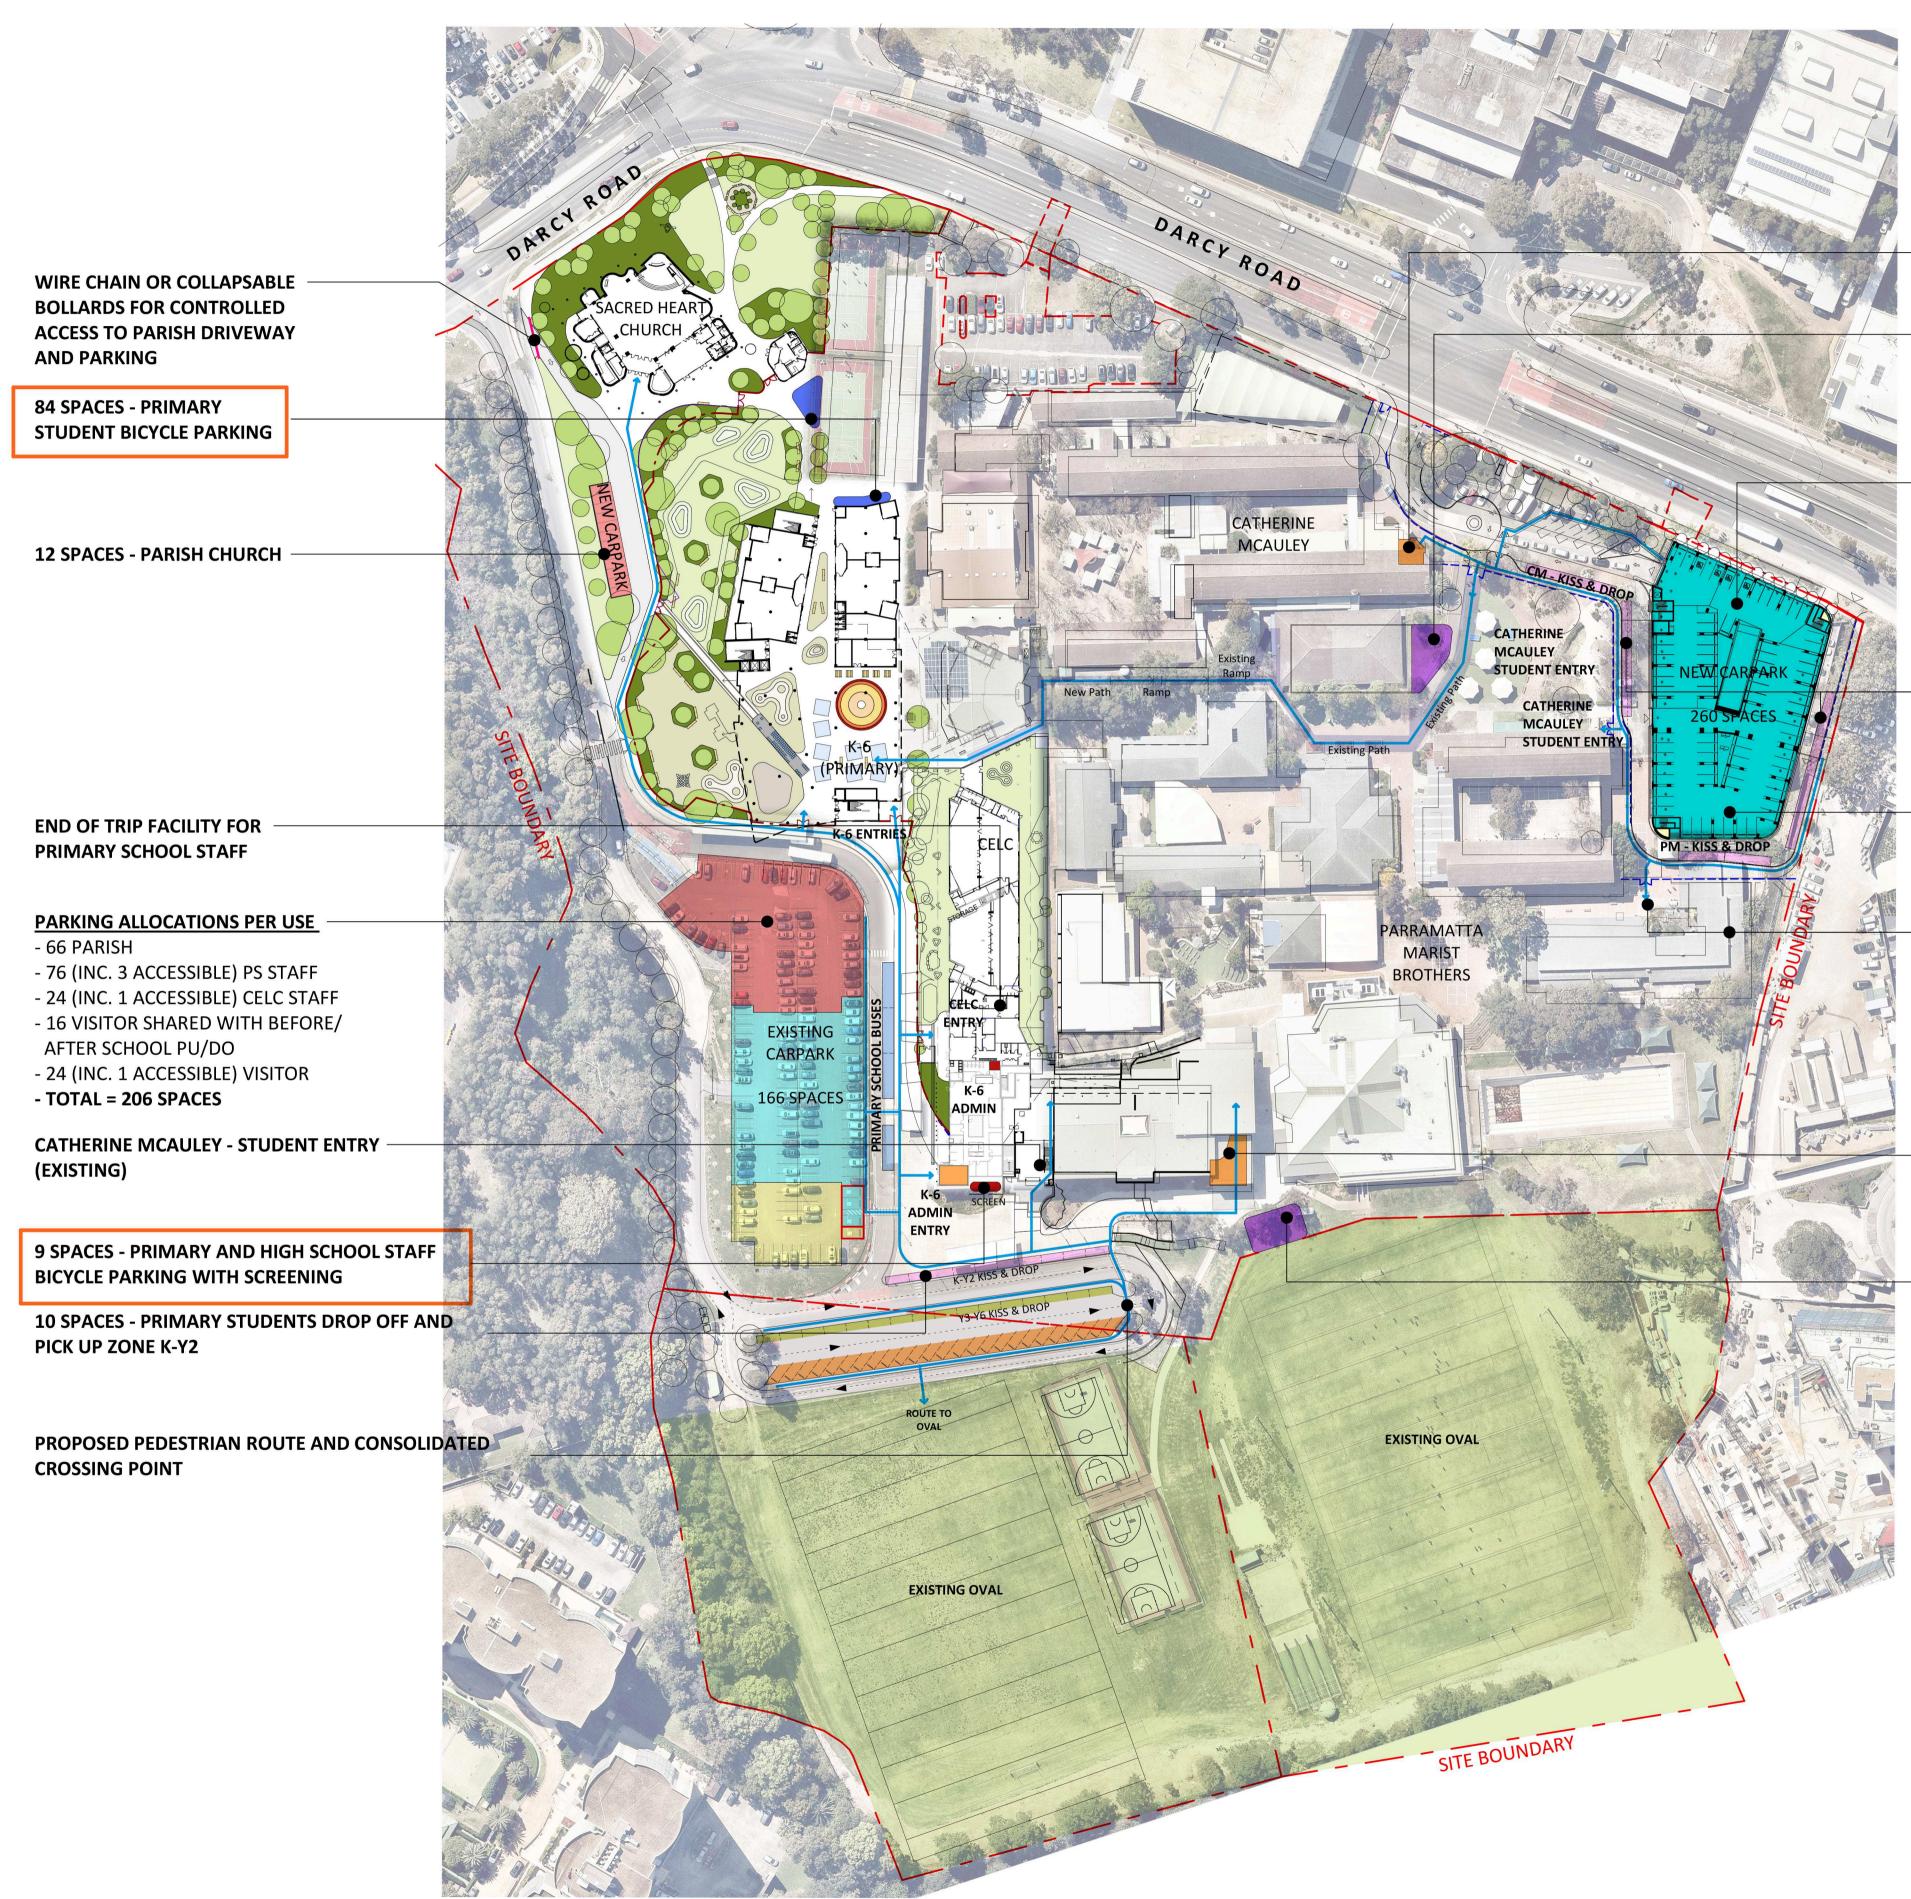

#### CATHERINE MCAULEY - ADMIN ENTRY (EXISTING)

#### 60 SPACES - HIGH SCHOOL STUDENT & STAFF BICYCLE PARKING

### PARKING ALLOCATION PER LEVEL

- BASEMENT 89 HS STAFF
- GROUND 74 VISITOR, 4 ACCESSIBLE (NON USE-SPECIFIC)
- LVL 1 55 HS STAFF, 19 PS STAFF, 19 \
- TOTAL = 260 SPACES

NEW 3 LEVEL CARPARK & SENIORS DRO (SUBJECT TO SEPERATE APPROVAL)

#### 21 SPACES - SENIOR STUDENTS DROP AND PICK UP ZONE

### PARKING ALLOCATION PER USE

- 144 HS STAFF
- 19 PS STAFF
- 93 HS VISITOR
- 4 ACCESSIBLE (NON USE-SPECIFIC)
- TOTAL = 260 SPACES

PARRAMATTA MARIST STUDENT ENTRY

PARRAMATTA MARIST **ADMIN ENTRY** (EXISTING)

56 SPACES - HIGH SCHOOL STUDENT BICYCLE PARKING

SUMMARY OF BICYCLE PARKING 60 + 56 + 84 + 9 = 209

SUMMARY OF PARKING ALLOCATION (DEMAND) PER USE - 144 HS STAFF - 19 + 76 = 95 PS STAFF - 24 CELC STAFF - 66 PARISH - 16 + 24 = 40 PS VISITOR - 93 HS VISITOR - TOTAL = 462 SPACES FINAL ON-SITE PARKING PROVISION 260 + 206 = 466 (VS PREVIOUS 472, REDUCTION DUE TO LOSS RESULTING FROM NEW PARALLEL PU/DO SPACES) DIFFERENCE BETWEEN SUPPLY (466) AND DEMAND (462) = 4 SPACES (i.e. NON USE-SPECIFIC ACCESSIBLE SPACES IN MULTI STOREY CAR PARK)

### LEGEND

#### **CAR PARKING**

|         | PARISH CHURCH PARKING                    |
|---------|------------------------------------------|
|         | PRIMARY SCHOOL PARKING                   |
|         | CELC STAFF PARKING                       |
|         | K-Y2 KISS AND DROP ZONE                  |
|         | K3-6 KISS AND DROP ZONE                  |
| VISITOR | RECONFIGURED FRONT TO KERB PARKING       |
|         | PRIMARY SCHOOL BUS PARKING               |
| ROP OFF | HIGH SCHOOL STAFF AND<br>VISITOR PARKING |
| POFF    |                                          |

#### **BICYCLE PARKING**

| PRIMARY SCHOOL STUDENT BICYCLE PARKING                                                                                                                       |
|--------------------------------------------------------------------------------------------------------------------------------------------------------------|
| PRIMARY/ HIGH SCHOOL STAFF BICYCLE PARKING                                                                                                                   |
| HIGH SCHOOL STUDENT BICYCLE PARKING                                                                                                                          |
| END OF TRIP FACILITY FOR PRIMARY SCHOOL STAFF<br>PROPOSED ADDITION OF SHOWER & BENCH TO EXISTING ACCESSIBLE<br>TOILET LOCATED IN THE ADMINISTRATION BUILDING |
| NEW THROUGH SITE LINK                                                                                                                                        |

#### → PEDESTRIAN PATHWAYS

Westmead Catholic Community

address Darcy Road, Westmead

## **Catholic Eduction Office** Diocese of Parramatta

| <b>DEVELOPMENT APPLICATION</b> |             |        |               |
|--------------------------------|-------------|--------|---------------|
|                                | drawn:      |        | DO            |
|                                | checked:    |        | LB            |
|                                | verified:   |        | CG            |
|                                | sheet size: |        | A1            |
| north                          | scale:      | As     | indicated     |
| 0 15                           | 38          |        | 60m           |
| PARKING ALLOCATIONS AND SITE   |             |        |               |
|                                | C           | IRCULA | TION<br>sheet |
| <b>19122</b><br>project_no.    | MP-DA       | 4-950  | E             |