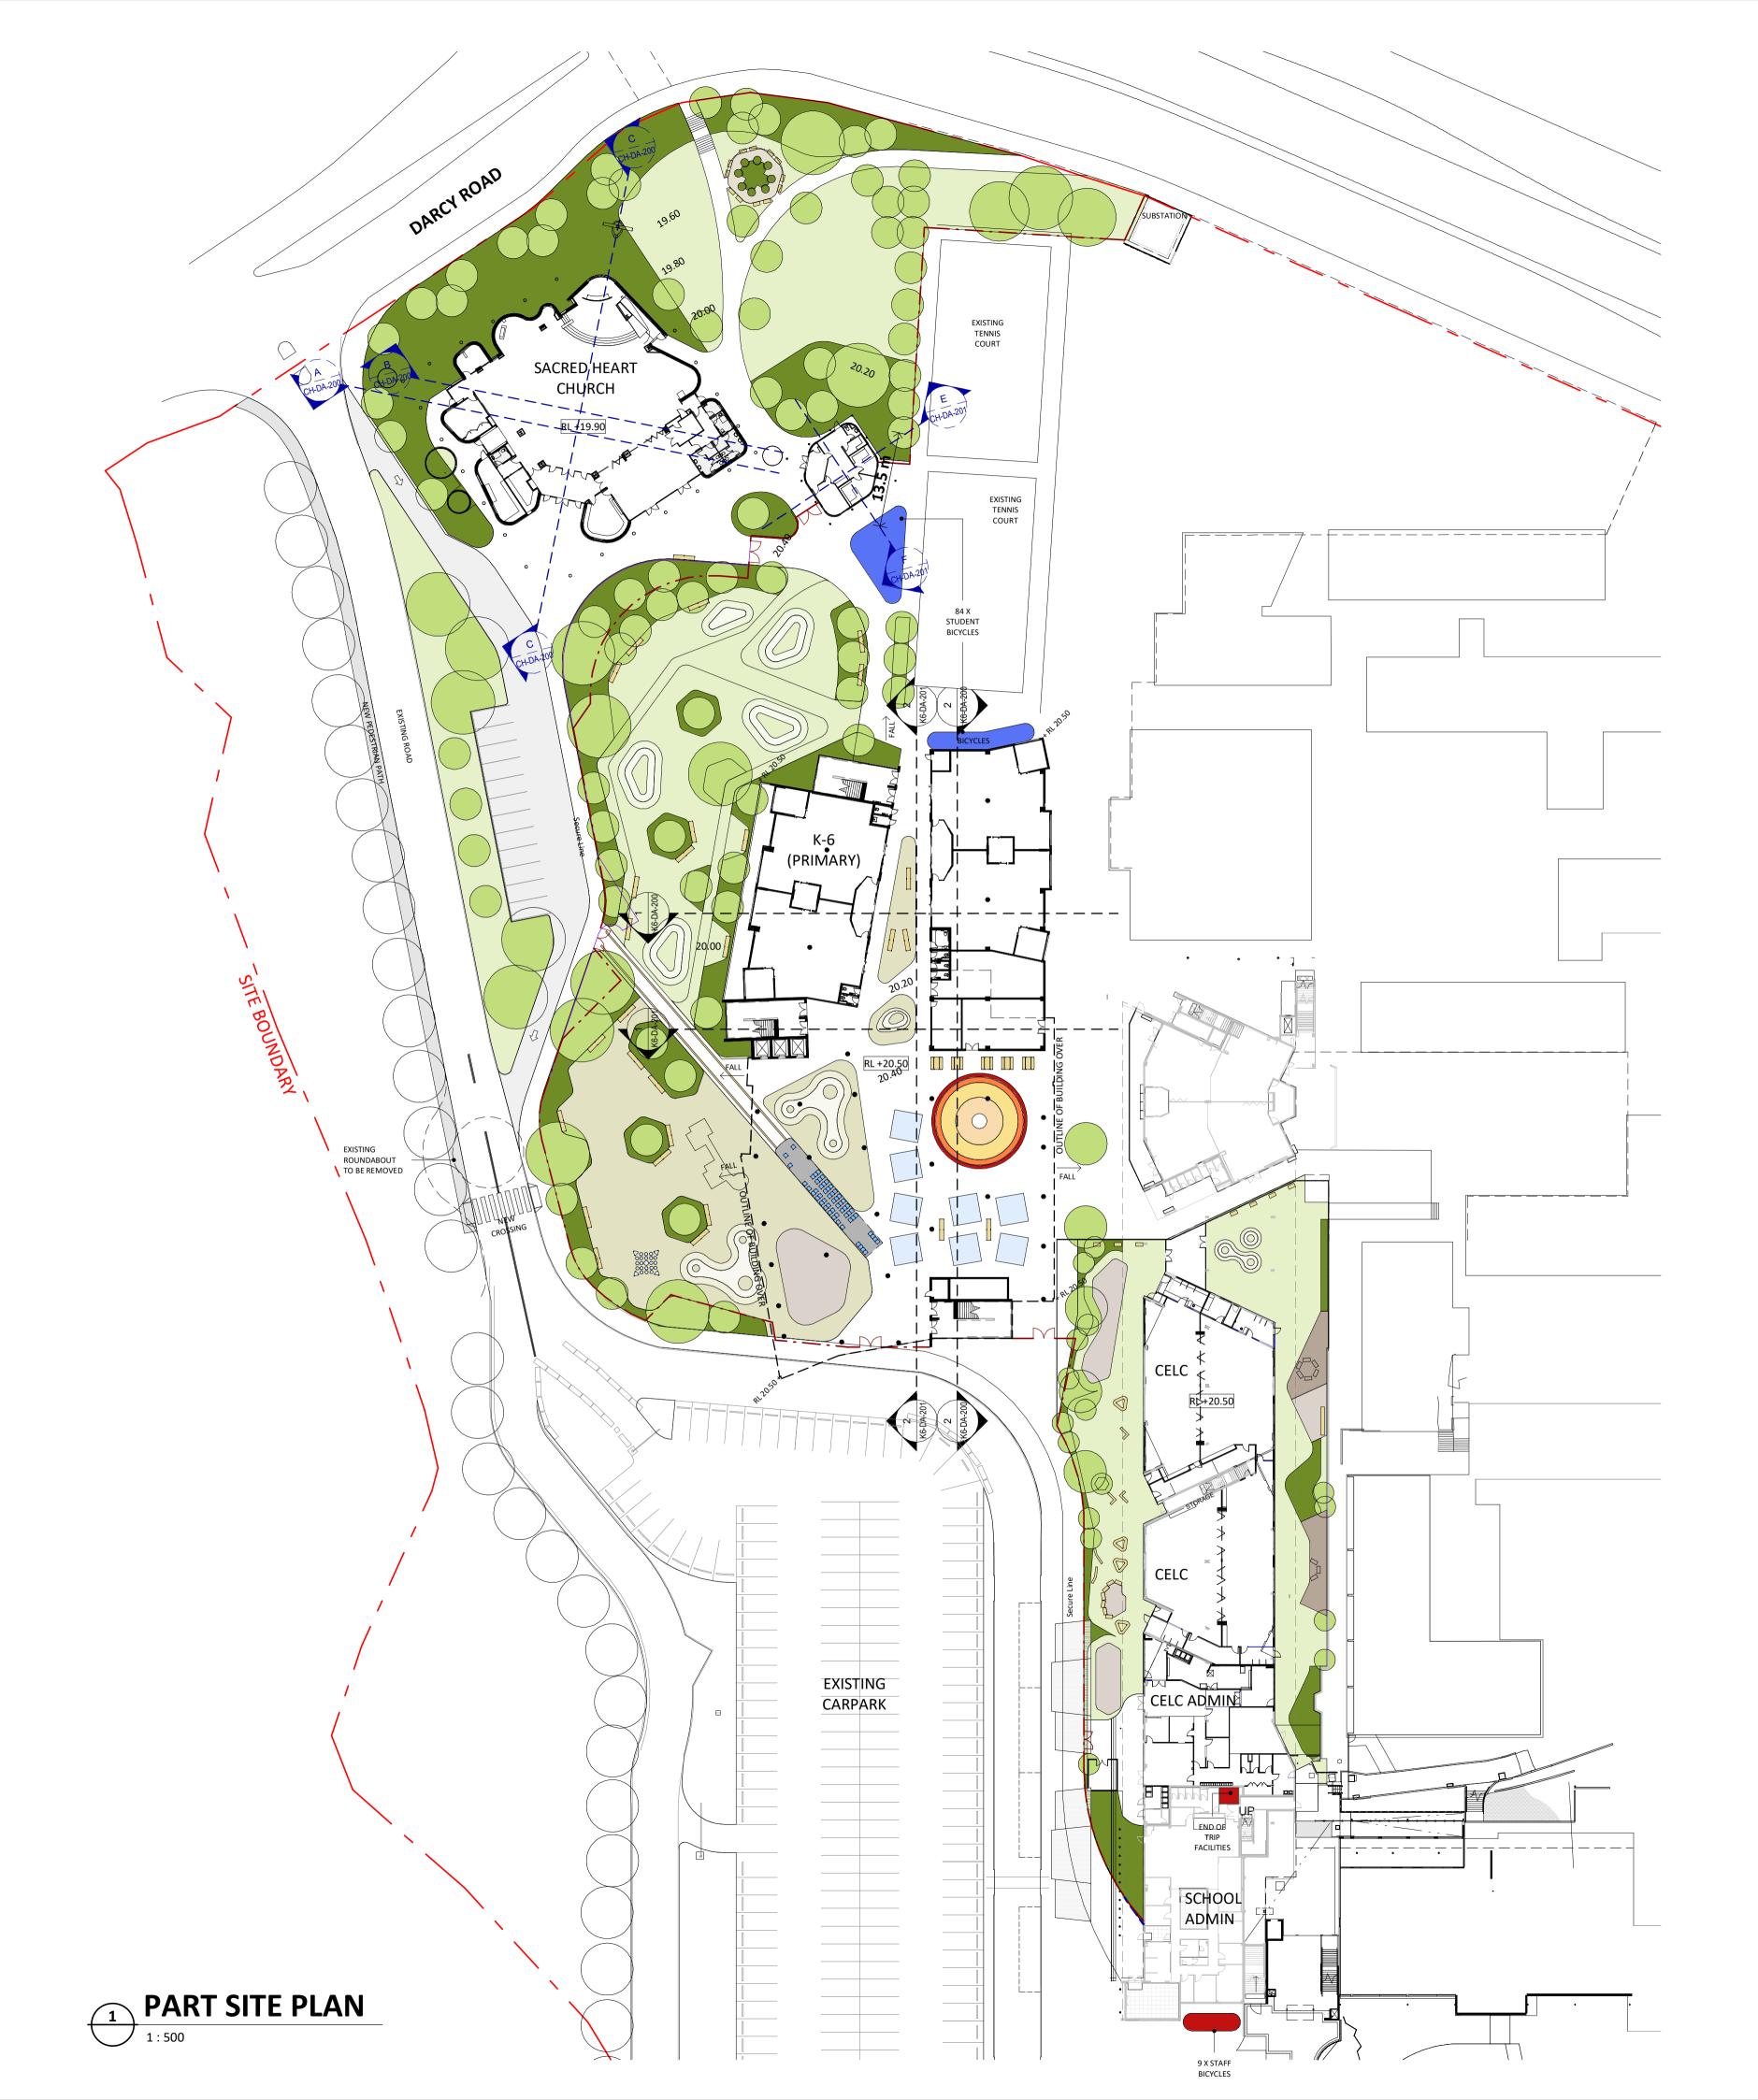

MASTERPLAN

address Darcy Road, Westmead

#### <sup>client</sup> Catholic Eduction Office Diocese of Parramatta

| DEVELOPM             | ENT APPL             | ICA <sup>-</sup> | ΓΙΟΝ          |
|----------------------|----------------------|------------------|---------------|
|                      | drawn:               |                  | DO            |
|                      | checked:             |                  | LB            |
|                      | verified:            |                  | CG            |
|                      | sheet size:          |                  | A1            |
| north                | scale:               |                  | 1 : 500       |
|                      | 25                   |                  | 40m           |
|                      |                      | SITE             | PLAN<br>sheet |
| 19122<br>project_no. | MP-DA-2<br>sheet_no. | 100              | D             |