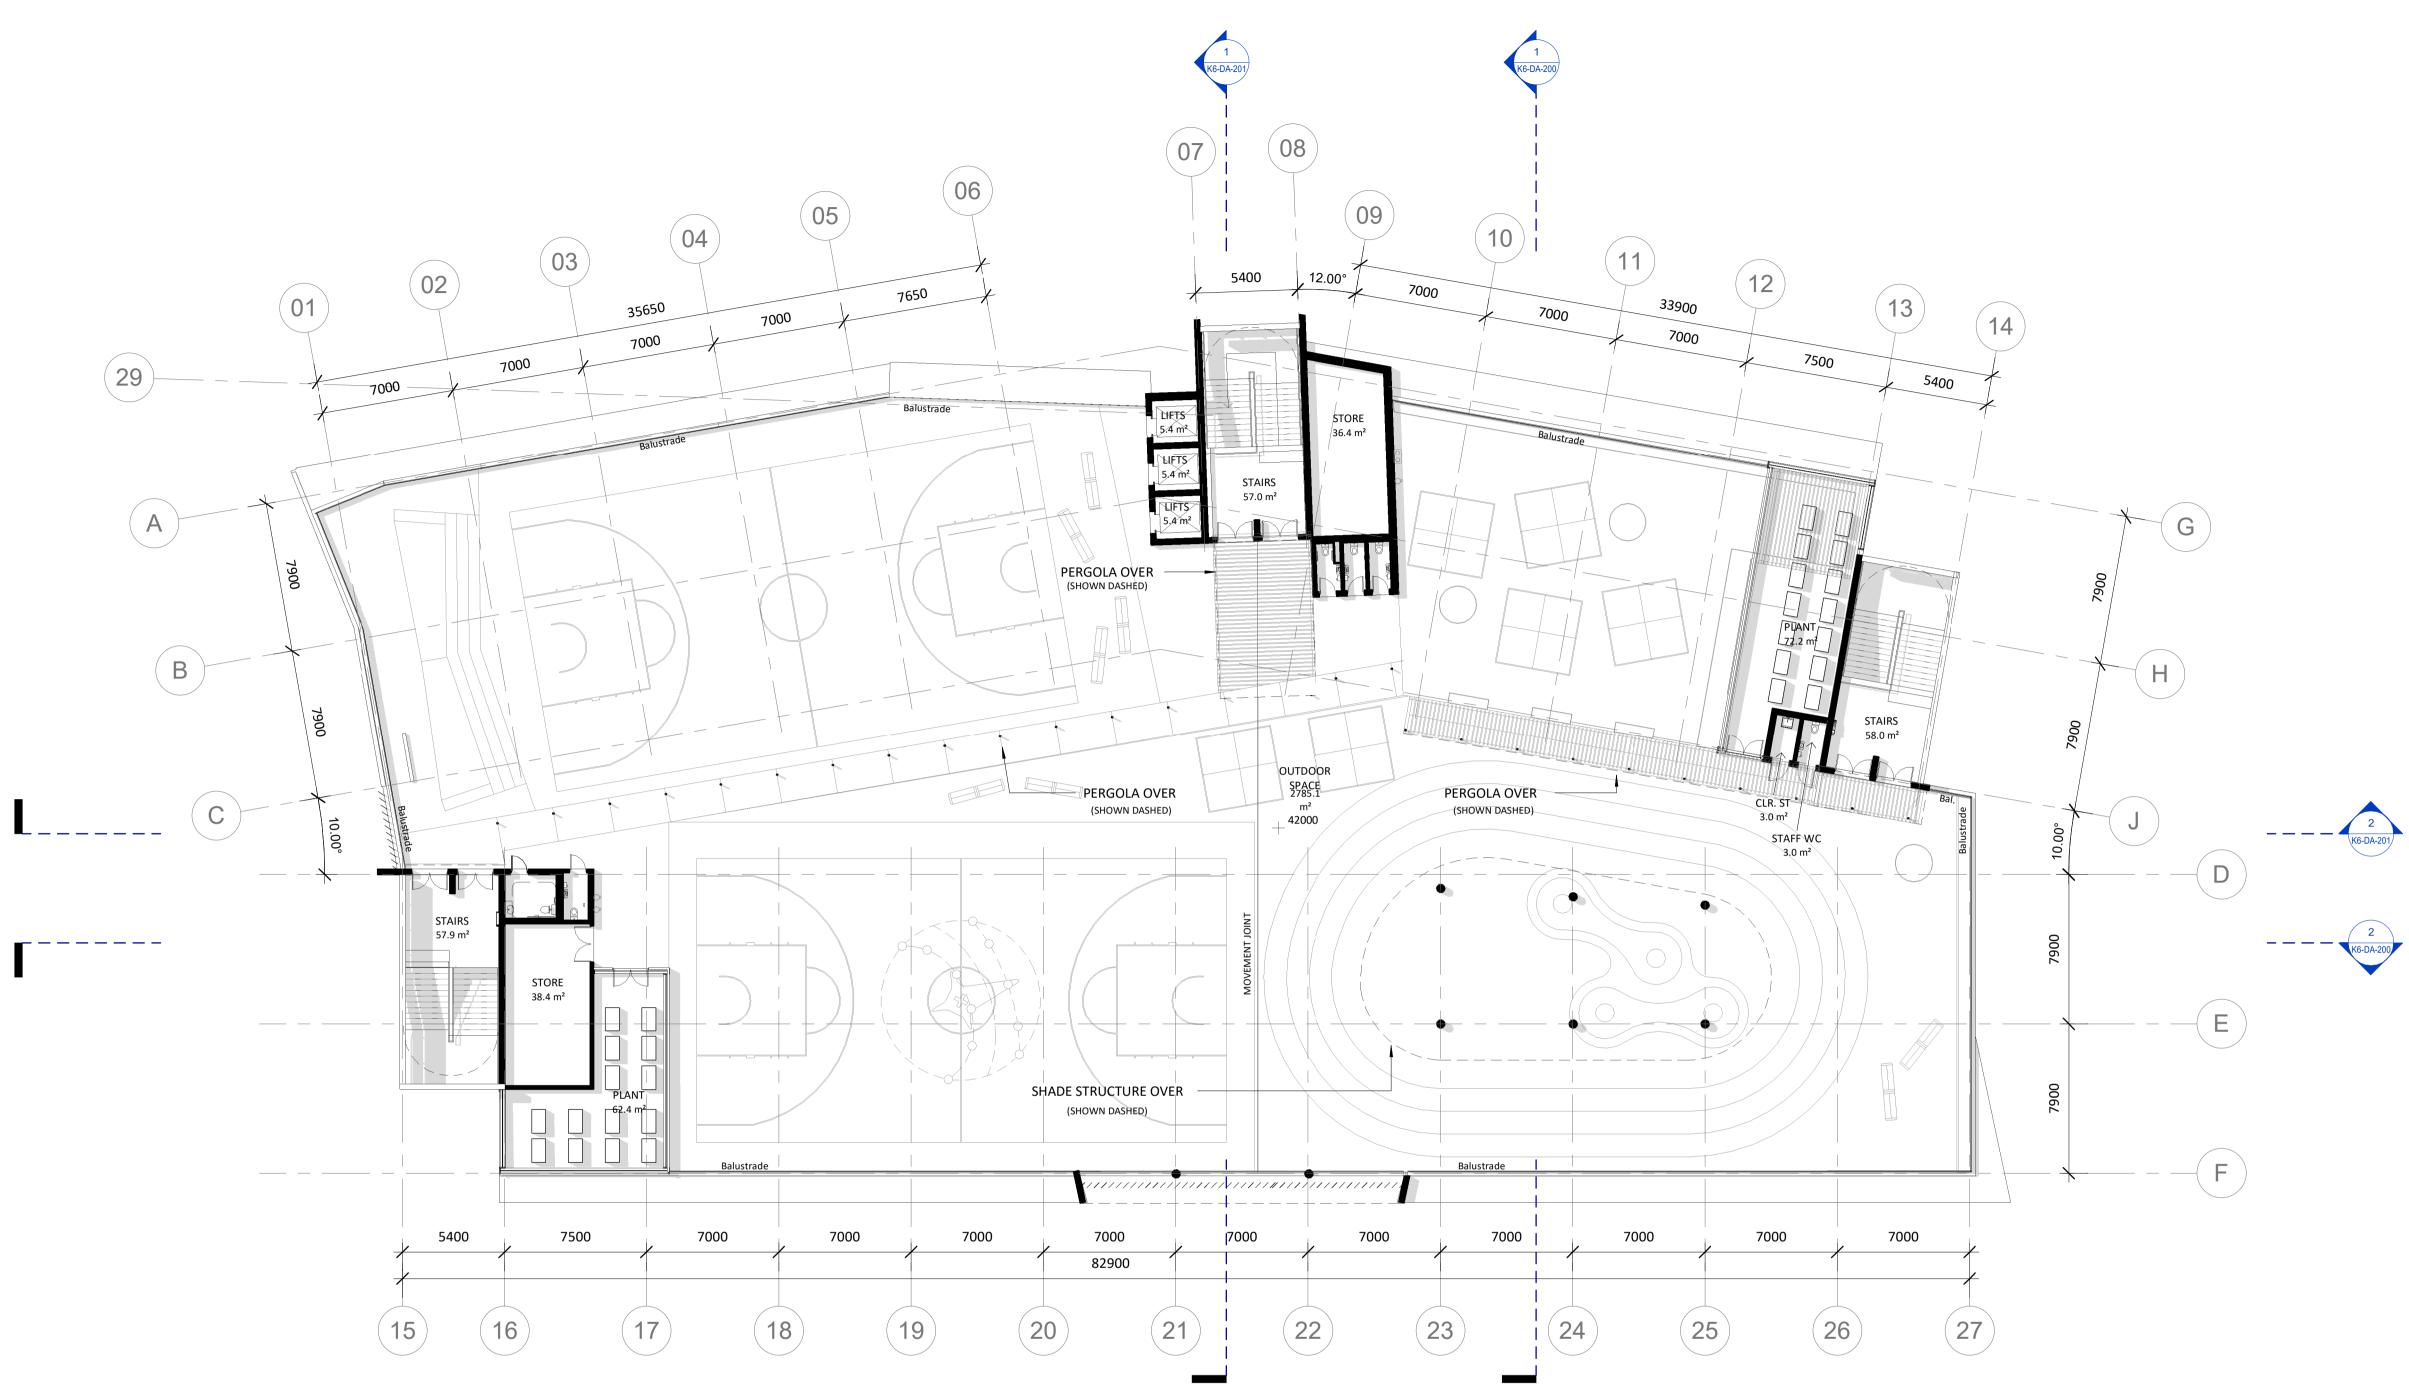

## PROPOSED FLOOR PLAN

C

FLOOR PLAN - GROUND FLOOR<br/>sheet19122K6-DA-100Dproject\_no.sheet\_no.issue

address Darcy Road, Westmead

client Catholic Education Diocese of Parramatta

| <b>DEVELOPMENT APPLICATION</b> |                |         |  |
|--------------------------------|----------------|---------|--|
|                                | drawn:         | BK/LB   |  |
|                                | checked:       | LB      |  |
|                                | verified:      | CG      |  |
|                                | sheet size:    | A1      |  |
| north                          | scale:         | 1 : 200 |  |
| 0 4                            | 10             | 16m     |  |
| FI                             | loor plan - Le | VEL 01  |  |
| 19122                          | K6-DA-101      | D       |  |