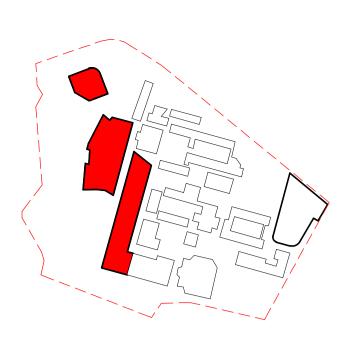

|--------------------------------|-------------|--------|---------------|
|                                | drawn:      |        | DO            |
|                                | checked:    |        | LB            |
|                                | verified:   |        | CG            |
|                                | sheet size: |        | A1            |
| north                          | scale:      | As     | indicated     |
| 0 15                           | 38          |        | 60m           |
| PARKING ALLOCATIONS AND SITE   |             |        |               |
|                                | C           | IRCULA | TION<br>sheet |
| <b>19122</b><br>project_no.    | MP-DA       | 4-950  | E             |





PHOTO 1



PHOTO 2



РНОТО 4



PHOTO 5





PHOTO 3





address Darcy Road, Westmead

<sup>client</sup> Catholic Eduction Office Diocese of Parramatta

| <b>DEVELOPMENT APPLICATION</b> |              |               |  |
|--------------------------------|--------------|---------------|--|
|                                | drawn:       | DO            |  |
|                                | checked:     | LB            |  |
|                                | verified:    | CG            |  |
|                                | sheet size:  | A1            |  |
| north                          | scale:       | 1 : 500       |  |
| 0 15                           | 38           | 60m           |  |
|                                | THROUGH SITE | LINK<br>sheet |  |
| 19122                          | MP-DA-951    | В             |  |

project i