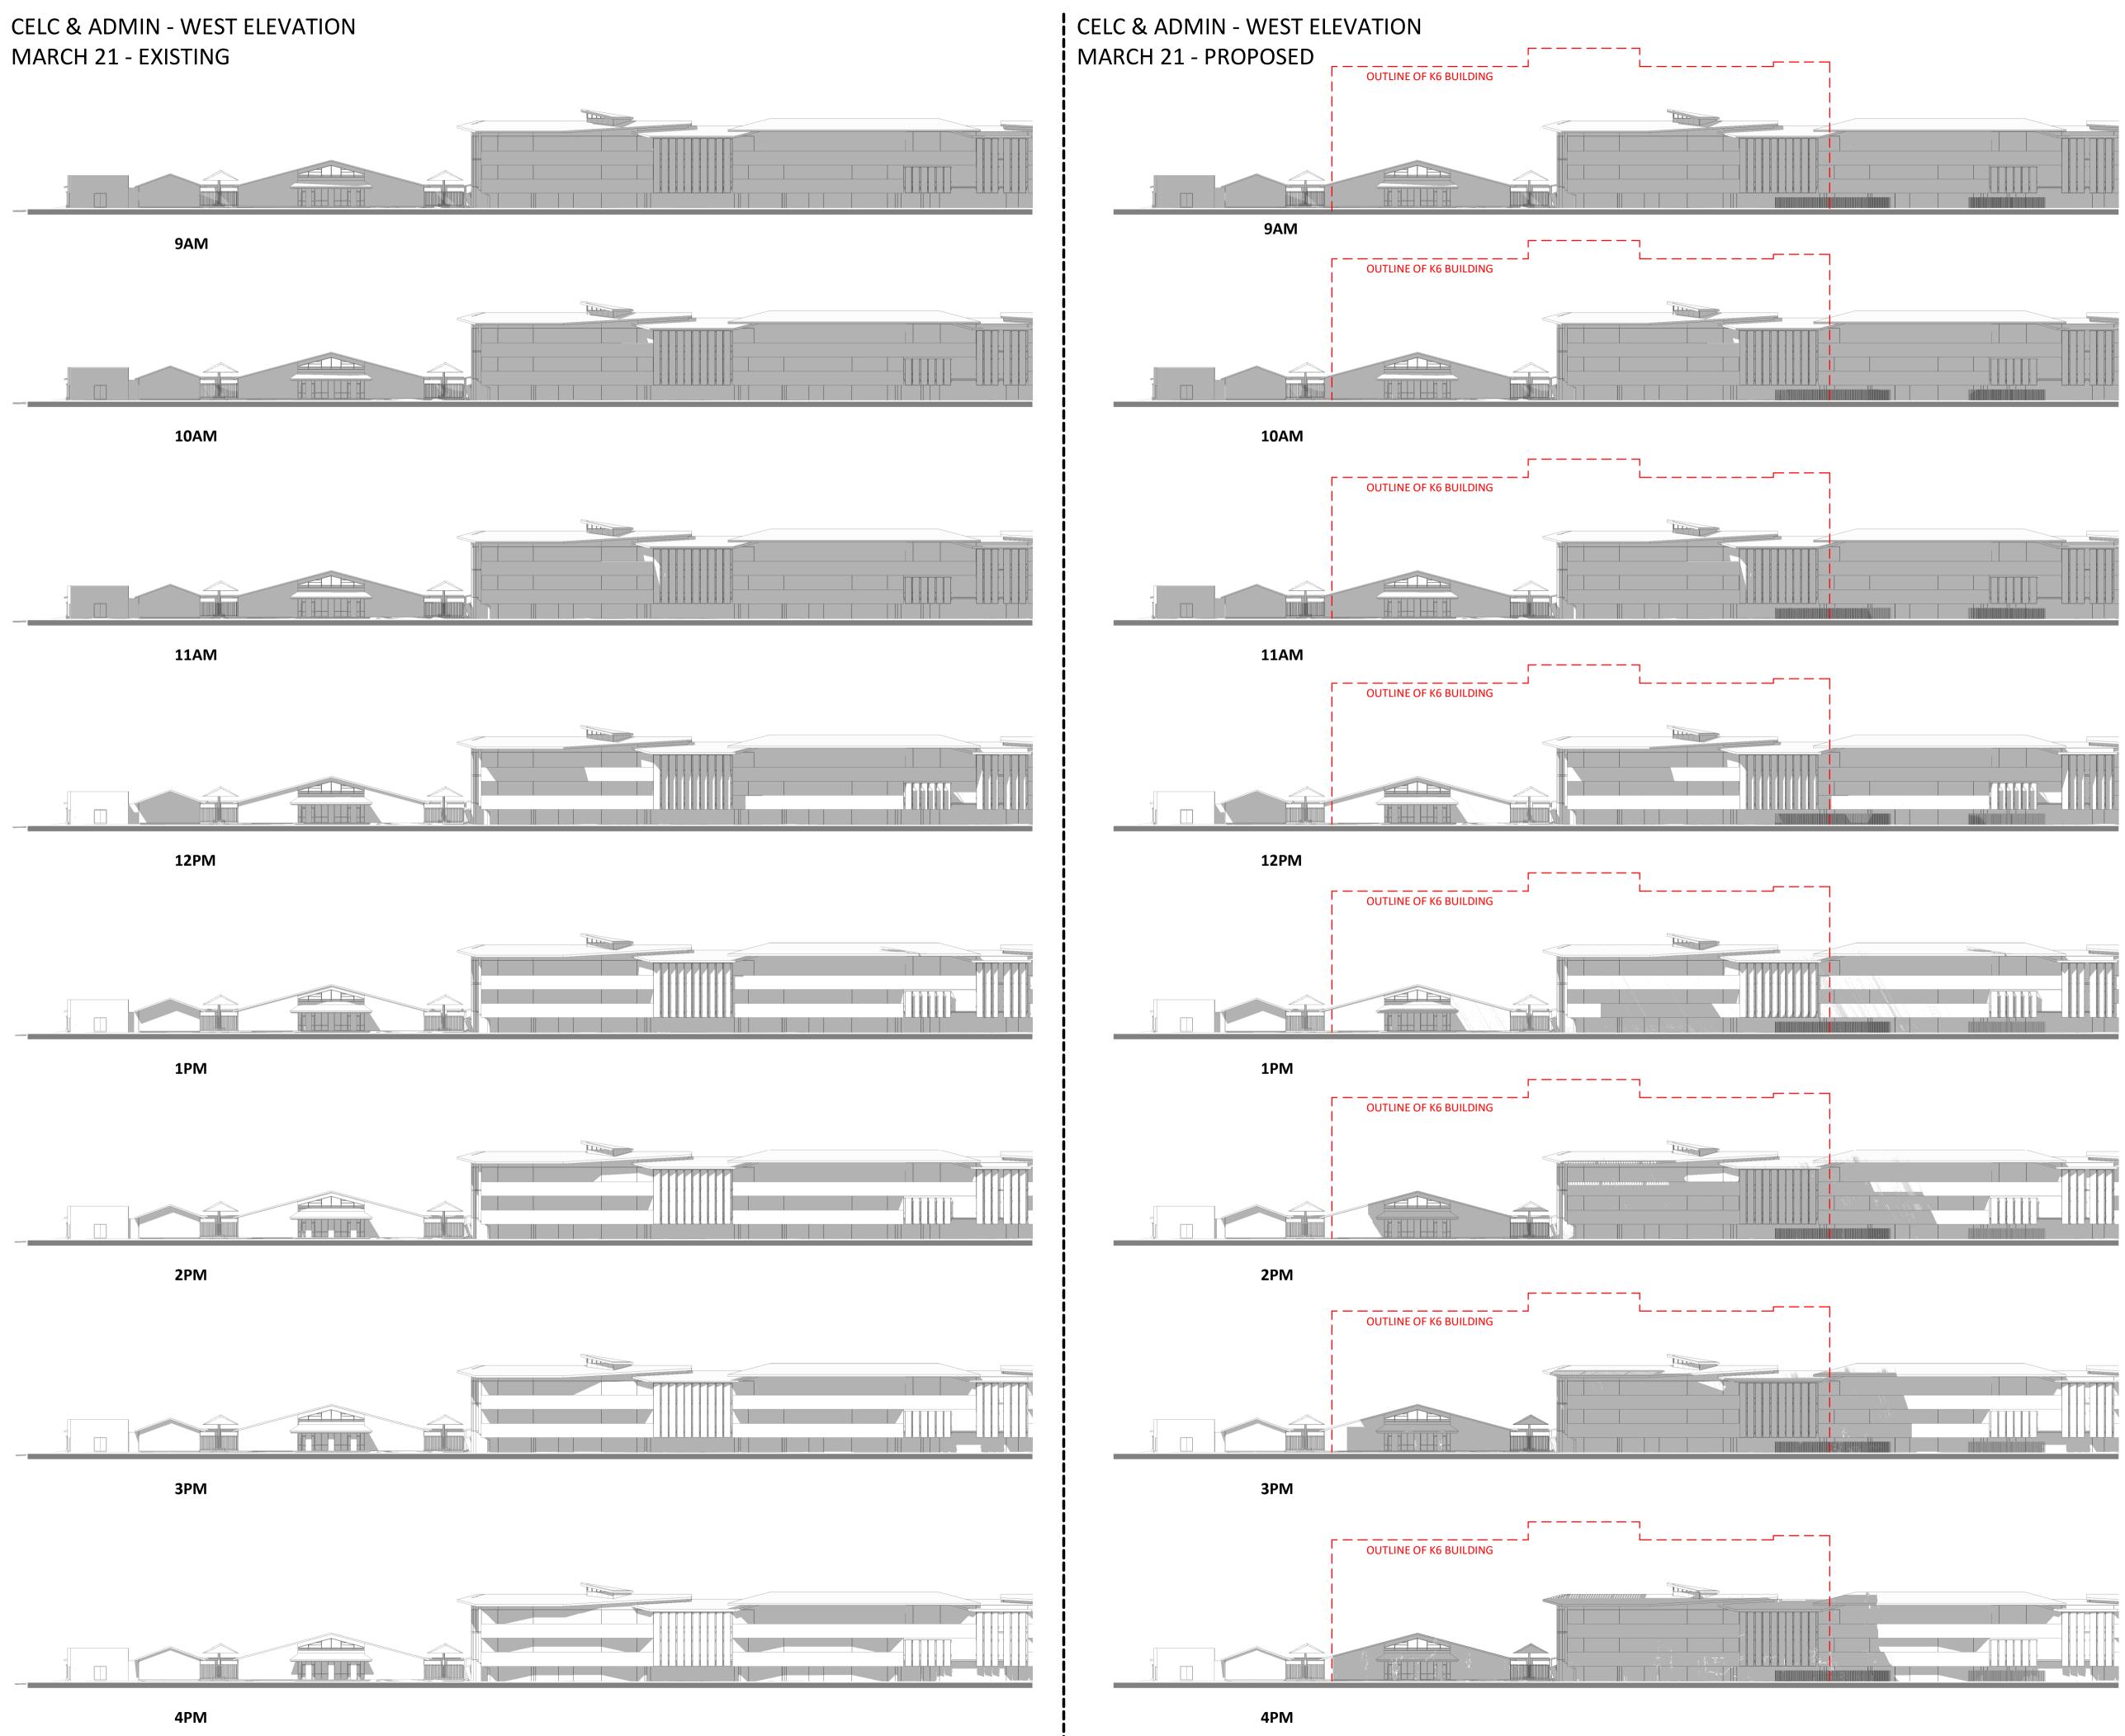

CELC & ADMIN BUILDING WEST ELEVATION SHADOW STUDIES

Key Plan

address Darcy Road, Westmead

| DEVELOPMENT APPLICATION  |                       |                  |
|--------------------------|-----------------------|------------------|
|                          | drawn:                | ВК               |
| -                        | checked:              | LB               |
| -                        | verified:             | CG               |
| -                        | sheet size:           | A1               |
| north                    | scale:                | As ind1:500      |
|                          | 25                    | 40m              |
| CELC & ADMIN             | SHADOW STU            | JDIES 1<br>sheet |
| <b>19122</b> project_no. | MP-DA-90<br>sheet_no. | 3 B              |