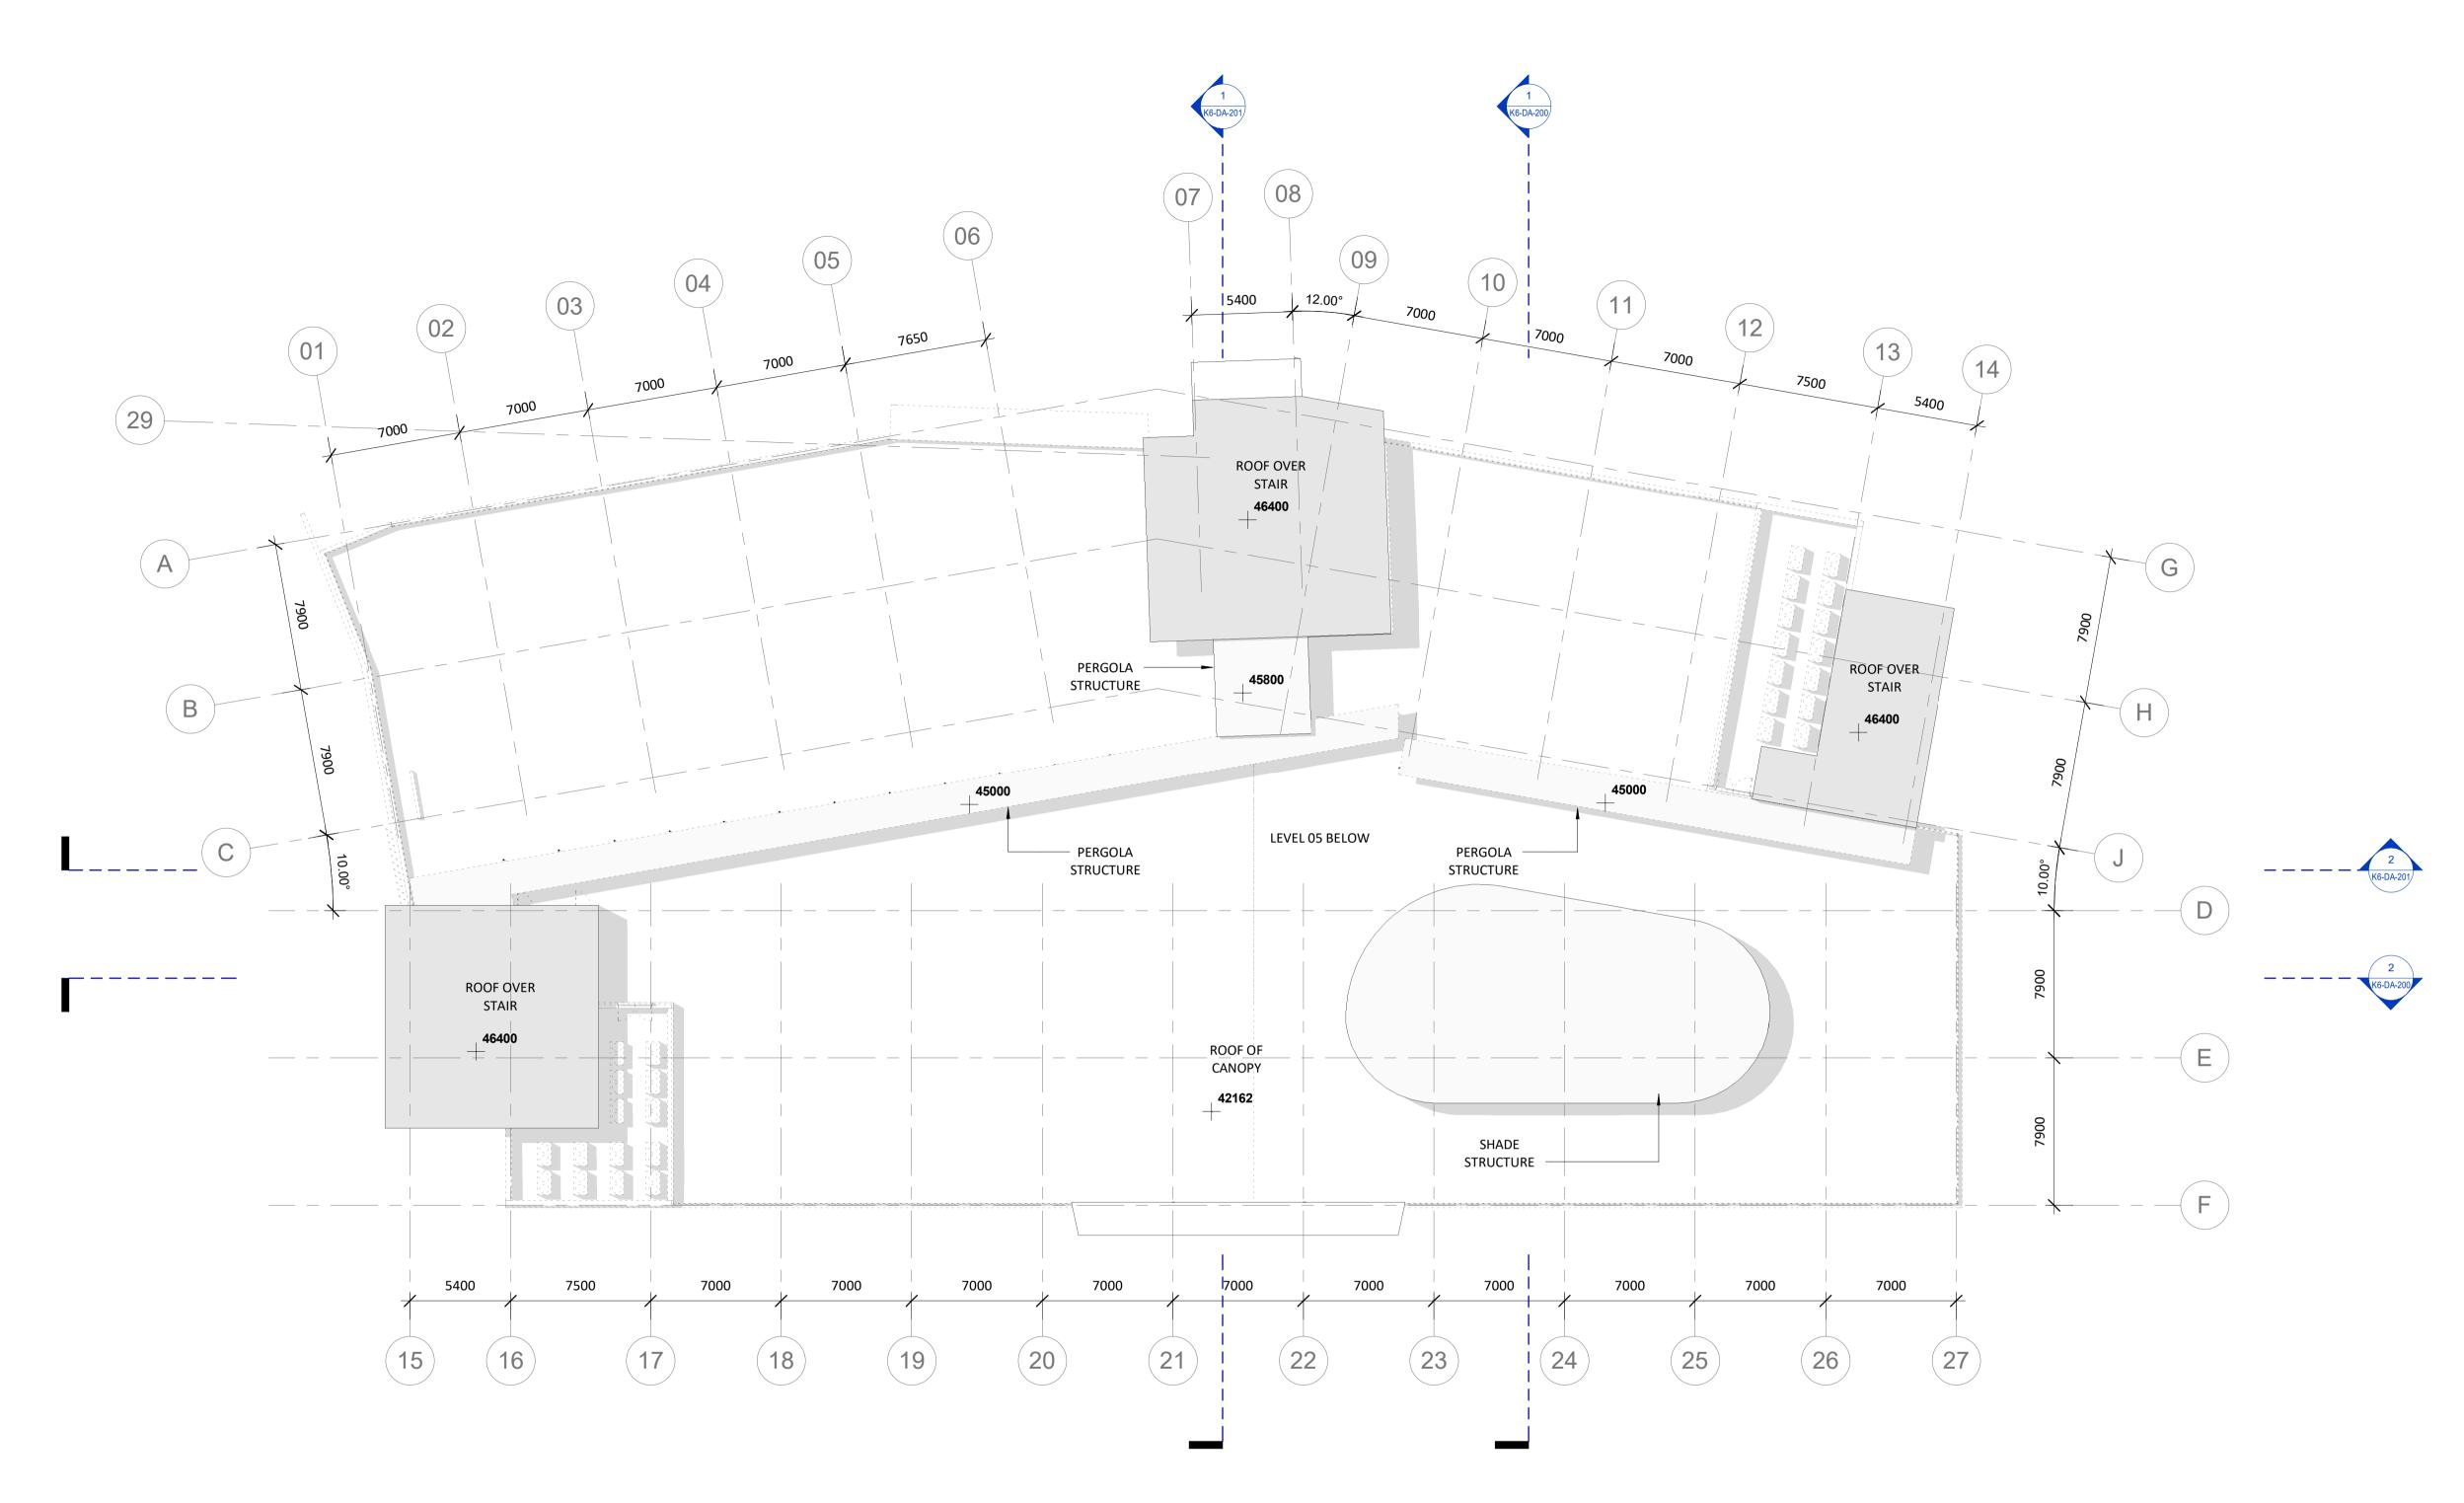

address Darcy Road, Westmead

client **Catholic Education Diocese** of Parramatta

| <b>DEVELOPMENT APPLICATION</b> |             |      |               |
|--------------------------------|-------------|------|---------------|
|                                | drawn:      |      | BK/LB         |
|                                | checked:    |      | LB            |
|                                | verified:   |      | CG            |
|                                | sheet size: |      | A1            |
| north                          | scale:      |      | 1 : 200       |
| 0 4                            | 10          |      | 16m           |
|                                |             | ROOF | PLAN<br>sheet |
| 19122                          | K6-DA       | -106 | С             |