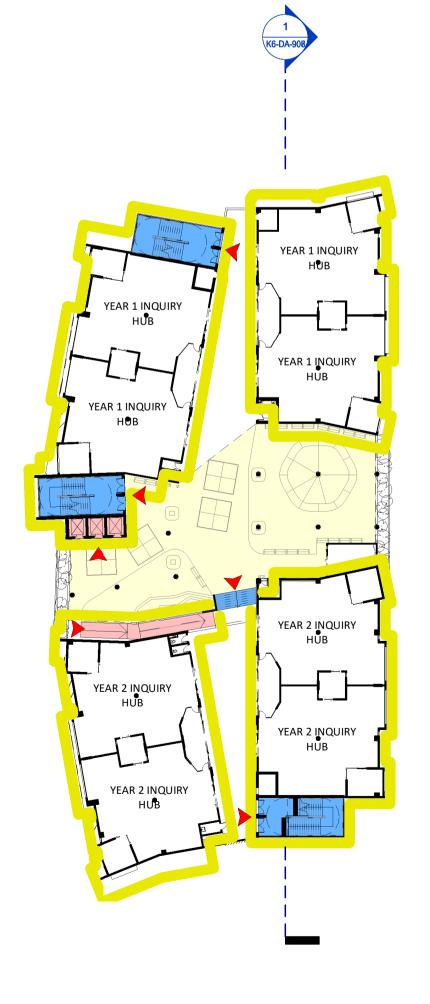

**GROUND FLOOR** - KINDERGARTEN

**LEVEL 1** - YEARS 1&2

| 38.00   |                                                                                                                                                                                                                                      |
|---------|--------------------------------------------------------------------------------------------------------------------------------------------------------------------------------------------------------------------------------------|
| evel 03 |                                                                                                                                                                                                                                      |
| 33.00   | LEGEND                                                                                                                                                                                                                               |
|         | LEGEND                                                                                                                                                                                                                               |
| evel 02 | -                                                                                                                                                                                                                                    |
| 29.00   | K/Y1/Y2 LEARNING SPACES                                                                                                                                                                                                              |
| anine)  | K/Y1/Y2 ALLOCATED OPEN SPACE                                                                                                                                                                                                         |
| 25.50   | N/ 11/ 12 ALLOCATED OF EN SFACE                                                                                                                                                                                                      |
| evel 01 | -                                                                                                                                                                                                                                    |
| 24.30   |                                                                                                                                                                                                                                      |
| d Floor | YEARS 5 & 6 LEARNING SPACES                                                                                                                                                                                                          |
| 20.50   |                                                                                                                                                                                                                                      |
|         | Y5/Y6 ALLOCATED OPEN SPACE                                                                                                                                                                                                           |
|         | YEARS 3 & 4 LEARNING SPACES                                                                                                                                                                                                          |
|         |                                                                                                                                                                                                                                      |
|         | Y3/Y4 ALLOCATED OPEN SPACE                                                                                                                                                                                                           |
|         | STAIR/ LIFT ENTRY POINT                                                                                                                                                                                                              |
|         | VERTICAL CIRCULATION                                                                                                                                                                                                                 |
|         | ACCESSIBLE CIRCULATION                                                                                                                                                                                                               |
|         | Revised Development Application IssueBK20.08.2020DRevised Development Application IssueBK18.08.2020CRevised Development Application IssueBK17.08.2020BRevised Development Application IssueBK10.08.2020Asubjectp.adateissuearchitect |
|         | ALLEANZA<br>R C H I T E C T U R E<br>Mominated Architect: Charles Glanville, NSW Registration No. 3130<br>project<br>Westmead Catholic Community                                                                                     |
|         | address<br>Darcy Road, Westmead                                                                                                                                                                                                      |

K/Y1/Y2 - Allocation of Open Space

K6-DA-906 sheet\_no.

**D** issue

**19122** project\_no.

|             | Level 05            |
|-------------|---------------------|
|             | 42.00               |
|             |                     |
|             | Level 04            |
|             | 38.00               |
|             |                     |
|             | Level 03            |
|             | 33.00               |
|             |                     |
|             | Level 02            |
|             | 29.00               |
| Level 01 (I | Mezzanine)          |
|             | 25.50               |
|             | Level 01            |
| Gi          | 24.30<br>ound Floor |
|             | 20.50               |
|             |                     |
|             |                     |
|             |                     |
|             |                     |