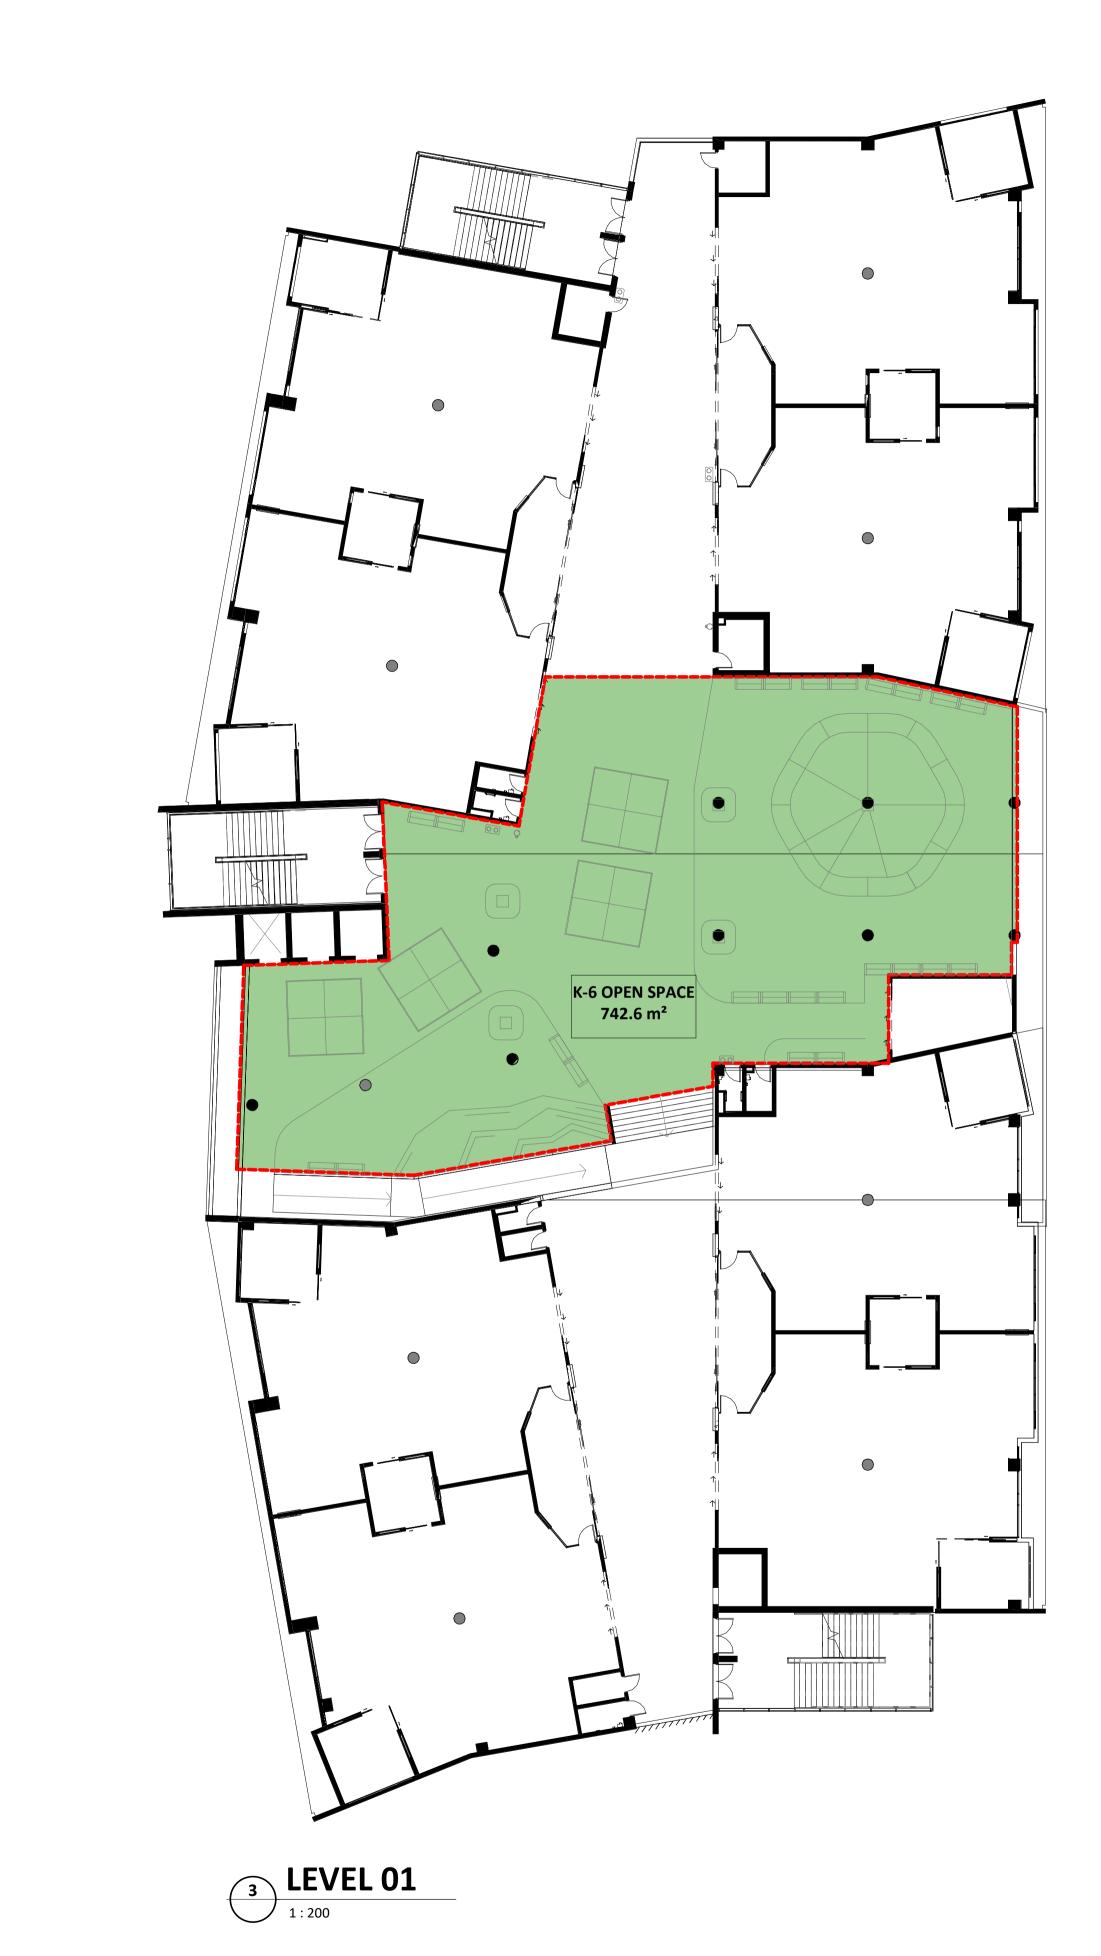

### **OPEN SPACE CALCULATIONS**

| Ground Floor | 6070.8 m <sup>2</sup> |
|--------------|-----------------------|
| Level 01     | 742.6 m <sup>2</sup>  |
| Level 02     | 755.2 m²              |
| Level 03     | 2804.8 m <sup>2</sup> |
| Level 04     | 786.7 m²              |
| Level 05     | 2777.3 m <sup>2</sup> |
| Not Placed   | Not                   |
|              | Placed                |
|              | 13937.4               |
|              | m²                    |