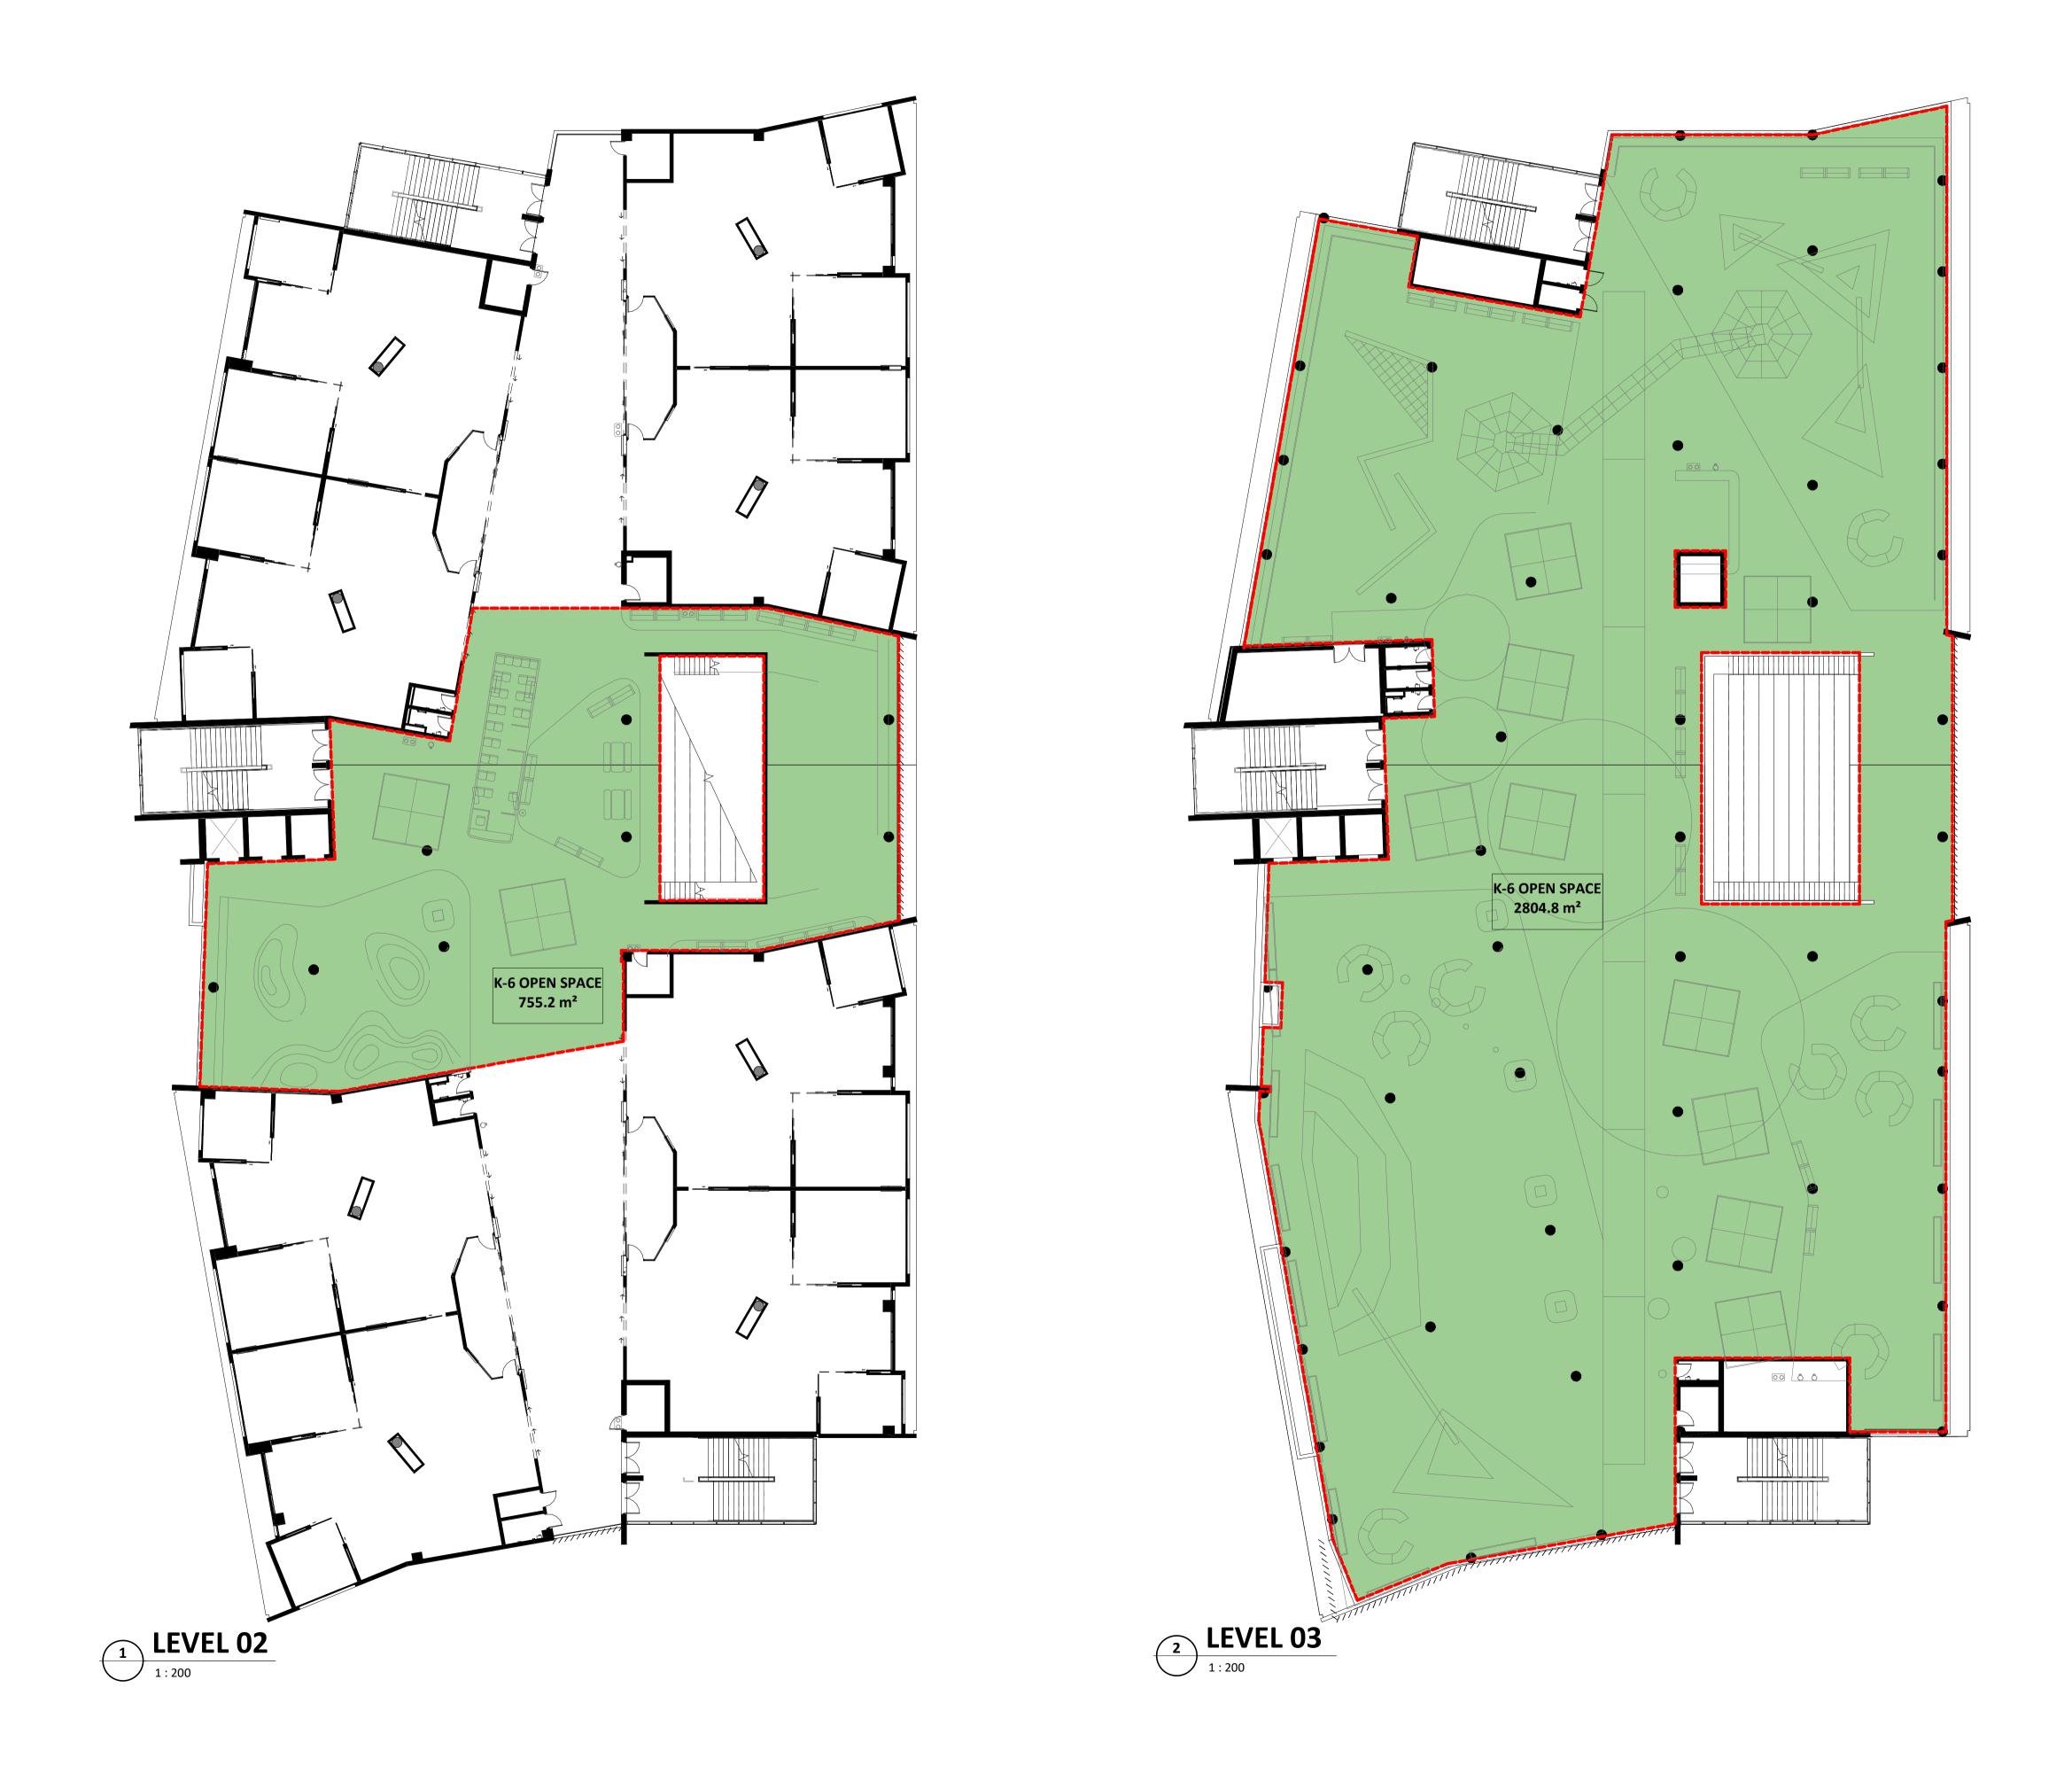

sheet\_no.

issu

project\_no.

address Darcy Road, Westmead

| <b>DEVELOPMENT APPLICATION</b> |                     |         |
|--------------------------------|---------------------|---------|
|                                | drawn:              | BK/LB   |
|                                | checked:            | LB      |
|                                | verified:           | CG      |
|                                | sheet size:         | A1      |
| north                          | scale:              | 1 : 200 |
| 0 4                            | 10                  | 16m     |
| FL                             | OOR PLAN - LE       | VEL 02  |
| <b>19122</b> project_no.       | K6-DA-102 sheet_no. | D       |

address Darcy Road, Westmead

| <b>DEVELOPMENT APPLICATION</b> |                     |         |
|--------------------------------|---------------------|---------|
|                                | drawn:              | BK/LB   |
|                                | checked:            | LB      |
|                                | verified:           | CG      |
|                                | sheet size:         | A1      |
| north                          | scale:              | 1 : 200 |
|                                | 10                  | 16m     |
| FL                             | .oor plan - le      | VEL 03  |
| <b>19122</b> project_no.       | K6-DA-103 sheet_no. | D       |

### **OPEN SPACE CALCULATIONS**

| Ground Floor | 6070.8 m <sup>2</sup> |
|--------------|-----------------------|
| Level 01     | 742.6 m <sup>2</sup>  |
| Level 02     | 755.2 m²              |
| Level 03     | 2804.8 m <sup>2</sup> |
| Level 04     | 786.7 m²              |
| Level 05     | 2777.3 m <sup>2</sup> |
| Not Placed   | Not                   |
|              | Placed                |
|              | 13937.4               |
|              | m²                    |