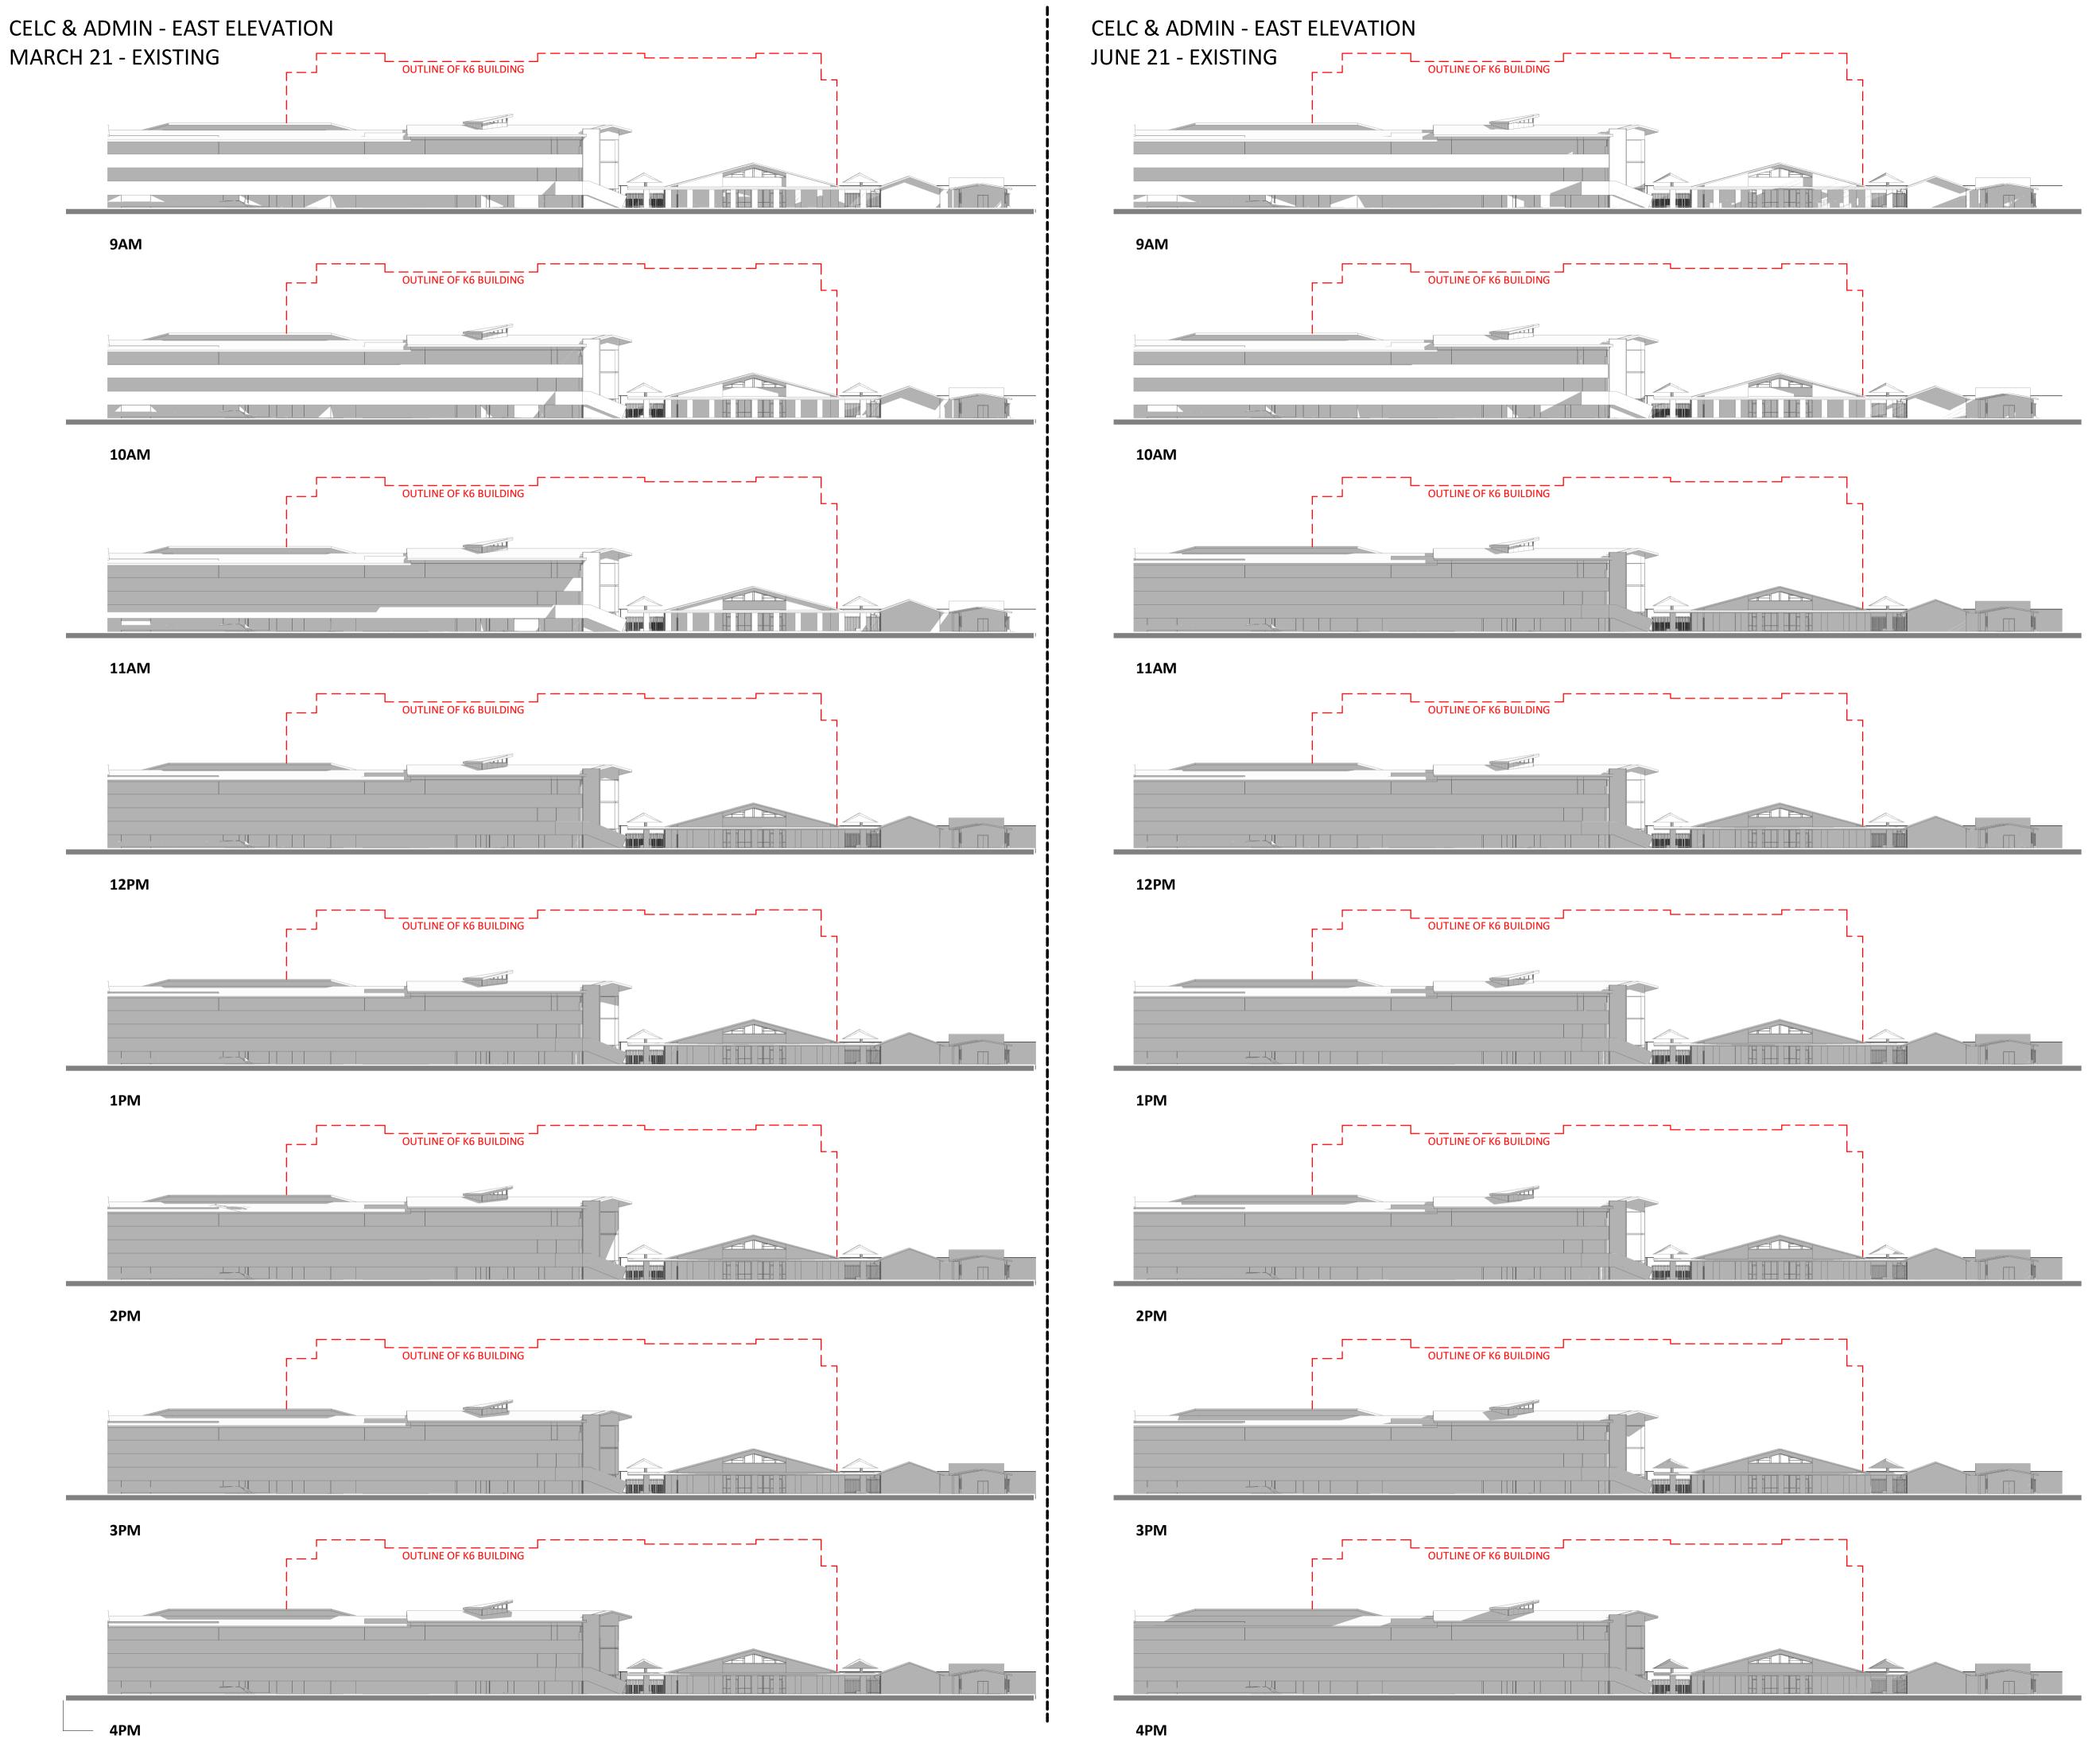

CELC & ADMIN BUILDING EAST ELEVATION SHADOW STUDIES

Key Plan

address Darcy Road, Westmead

| <b>DEVELOPMENT APPLICATION</b> |                      |                   |  |
|--------------------------------|----------------------|-------------------|--|
|                                | drawn:               | ВК                |  |
|                                | checked:             | LB                |  |
|                                | verified:            | CG                |  |
|                                | sheet size:          | A1                |  |
| north                          | scale:               | As ind1:500       |  |
|                                | 25                   | 40m               |  |
| CELC & ADMI                    | N SHADOW S           | TUDIES 3<br>sheet |  |
| <b>19122</b> project_no.       | MP-DA-9<br>sheet_no. | 05 B              |  |