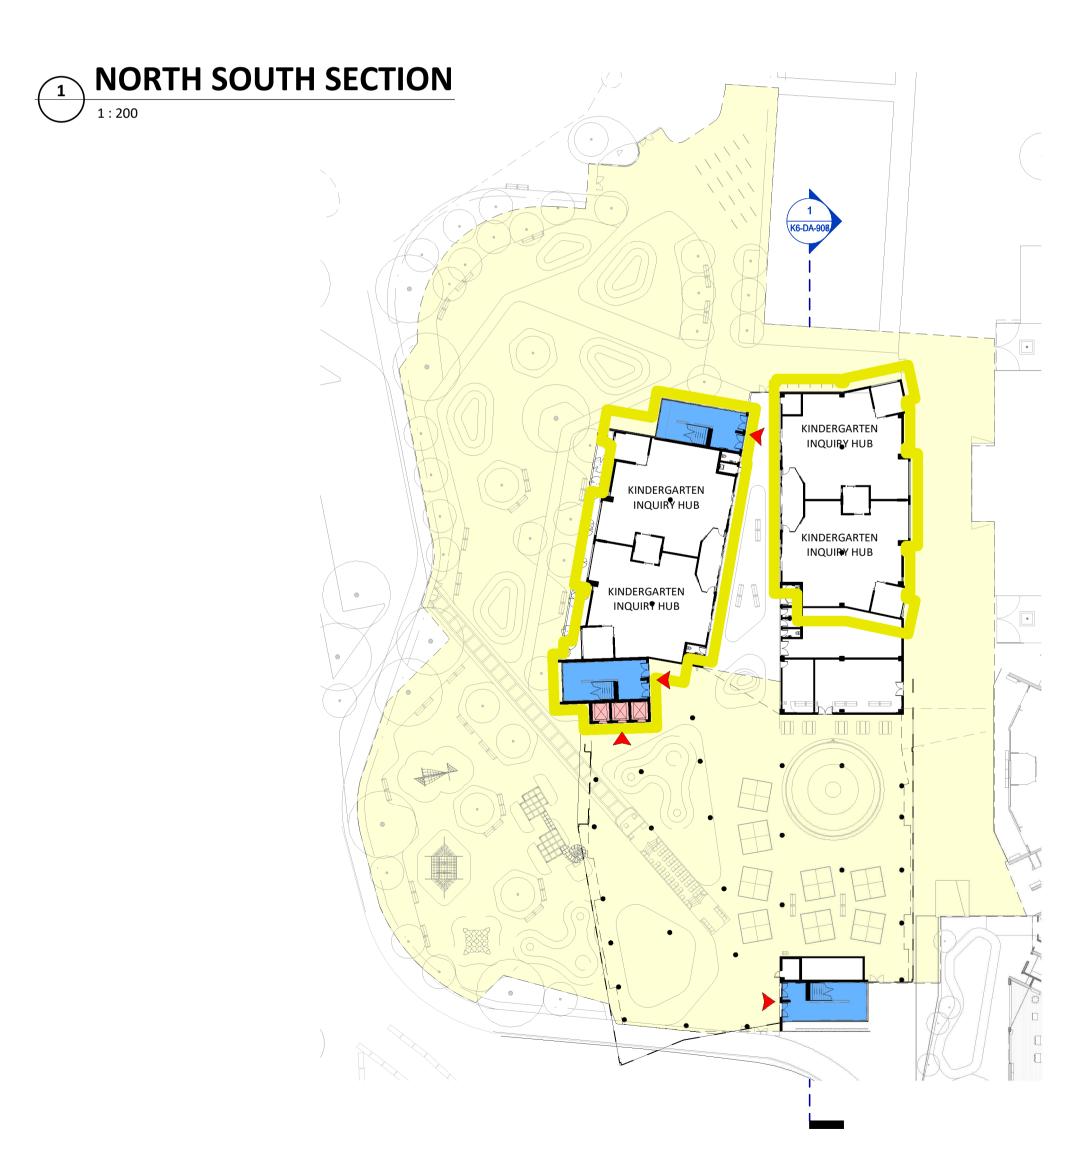

**GROUND FLOOR** - KINDERGARTEN

**LEVEL 1** - YEARS 1&2

| 38.00   |                                                                                                                                                                                                                                      |
|---------|--------------------------------------------------------------------------------------------------------------------------------------------------------------------------------------------------------------------------------------|
| evel 03 |                                                                                                                                                                                                                                      |
| 33.00   | LEGEND                                                                                                                                                                                                                               |
|         | LEGEND                                                                                                                                                                                                                               |
| evel 02 | -                                                                                                                                                                                                                                    |
| 29.00   | K/Y1/Y2 LEARNING SPACES                                                                                                                                                                                                              |
| anine)  | K/Y1/Y2 ALLOCATED OPEN SPACE                                                                                                                                                                                                         |
| 25.50   | N/ 11/ 12 ALLOCATED OF EN SFACE                                                                                                                                                                                                      |
| evel 01 | -                                                                                                                                                                                                                                    |
| 24.30   |                                                                                                                                                                                                                                      |
| d Floor | YEARS 5 & 6 LEARNING SPACES                                                                                                                                                                                                          |
| 20.50   |                                                                                                                                                                                                                                      |
|         | Y5/Y6 ALLOCATED OPEN SPACE                                                                                                                                                                                                           |
|         | YEARS 3 & 4 LEARNING SPACES                                                                                                                                                                                                          |
|         |                                                                                                                                                                                                                                      |
|         | Y3/Y4 ALLOCATED OPEN SPACE                                                                                                                                                                                                           |
|         | STAIR/ LIFT ENTRY POINT                                                                                                                                                                                                              |
|         | VERTICAL CIRCULATION                                                                                                                                                                                                                 |
|         | ACCESSIBLE CIRCULATION                                                                                                                                                                                                               |
|         | Revised Development Application IssueBK20.08.2020DRevised Development Application IssueBK18.08.2020CRevised Development Application IssueBK17.08.2020BRevised Development Application IssueBK10.08.2020Asubjectp.adateissuearchitect |
|         | ALLEANZA<br>R C H I T E C T U R E<br>Mominated Architect: Charles Glanville, NSW Registration No. 3130<br>project<br>Westmead Catholic Community                                                                                     |
|         | address<br>Darcy Road, Westmead                                                                                                                                                                                                      |

K/Y1/Y2 - Allocation of Open Space

K6-DA-906 sheet\_no.

**D** issue

**19122** project\_no.

|             | Level 05            |
|-------------|---------------------|
|             | 42.00               |
|             |                     |
|             | Level 04            |
|             | 38.00               |
|             |                     |
|             | Level 03            |
|             | 33.00               |
|             |                     |
|             | Level 02            |
|             | 29.00               |
| Level 01 (I | Mezzanine)          |
|             | 25.50               |
|             | Level 01            |
| Gi          | 24.30<br>ound Floor |
|             | 20.50               |
|             |                     |
|             |                     |
|             |                     |
|             |                     |