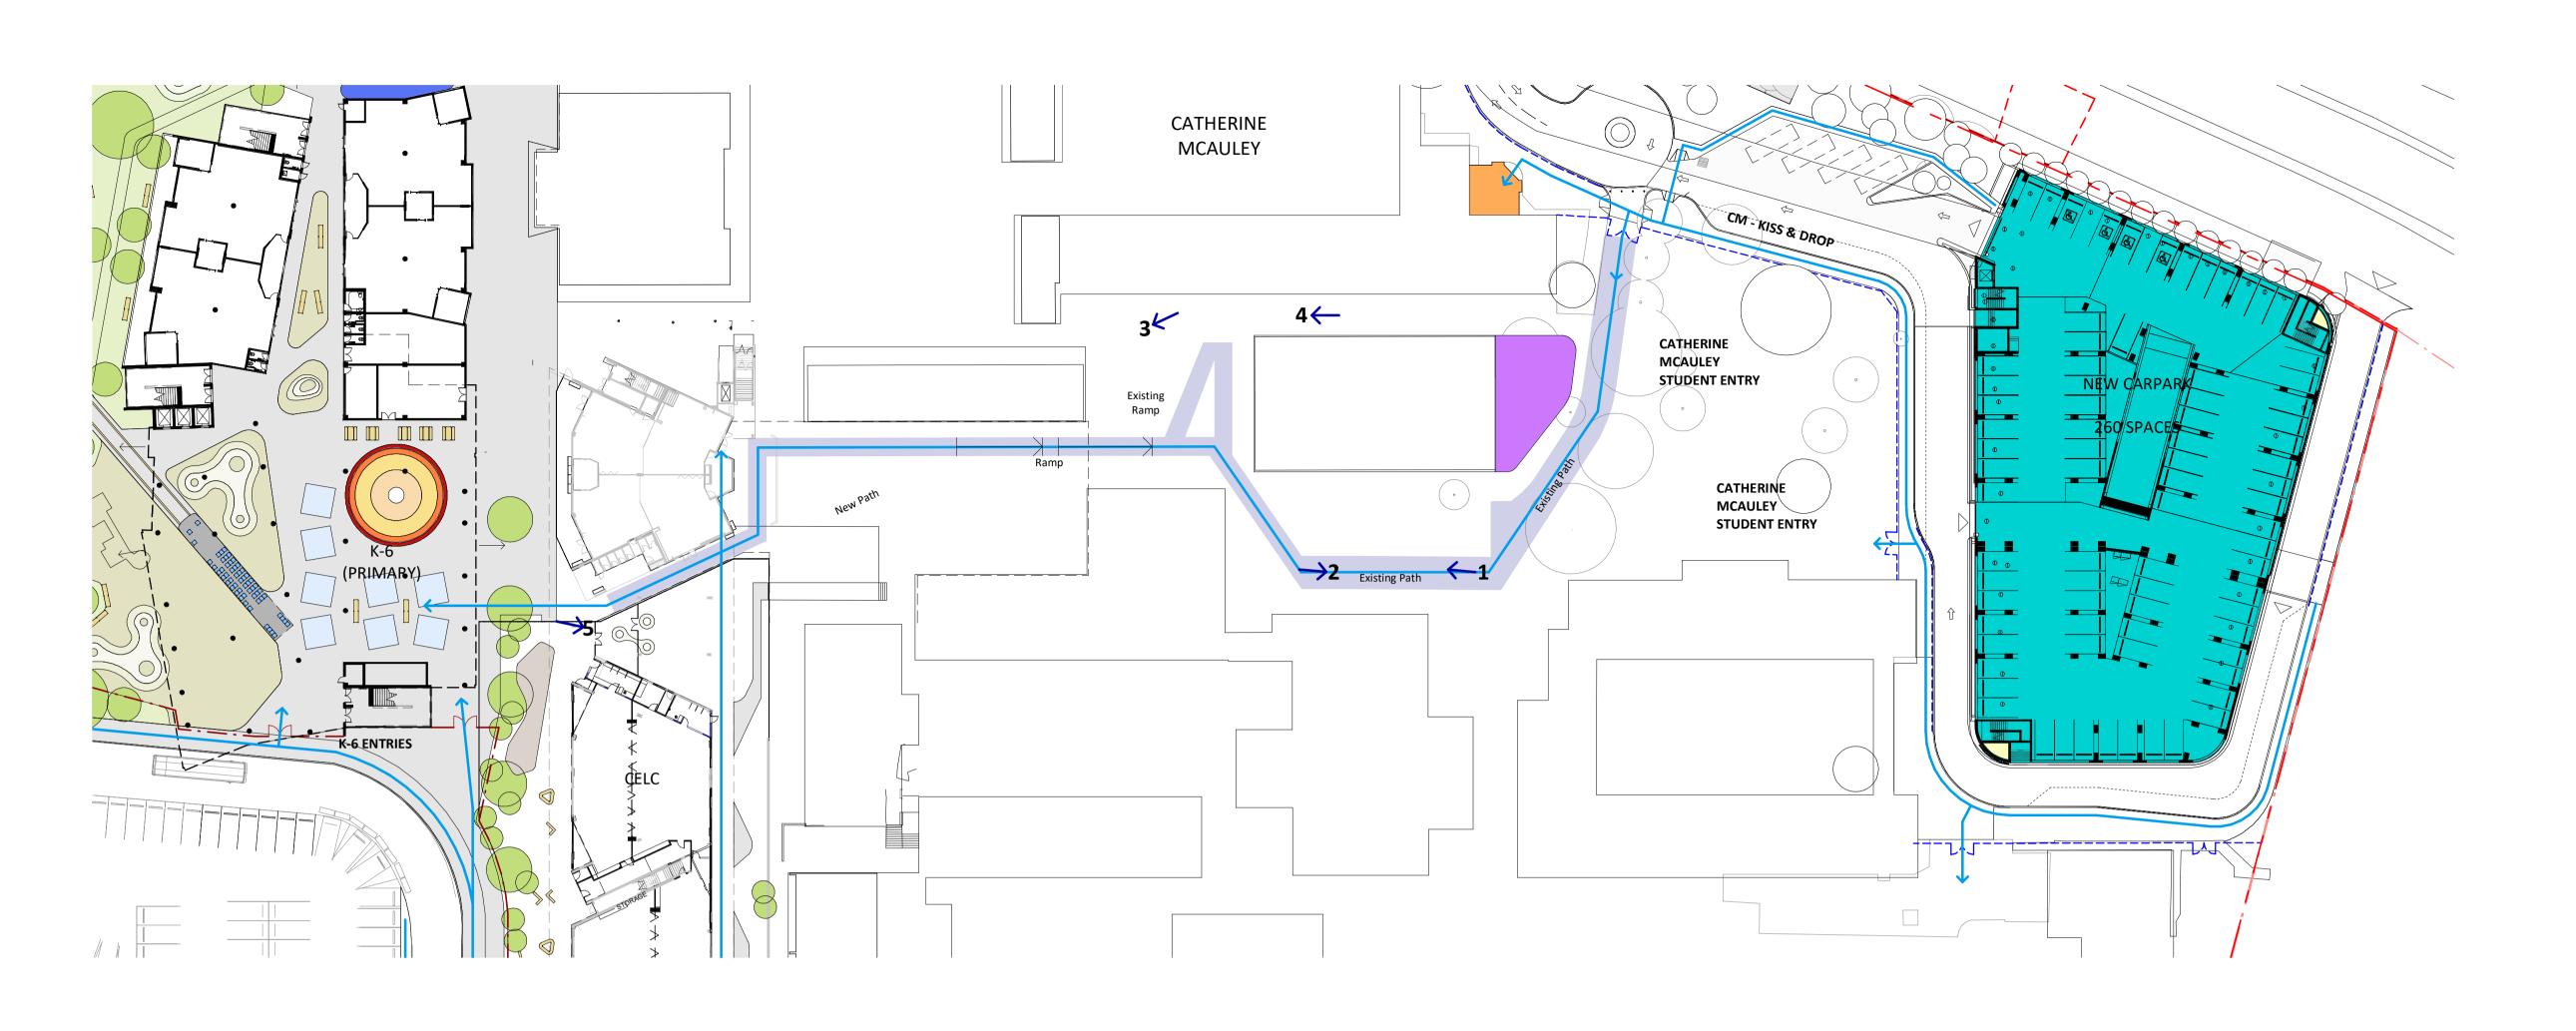

#### CATHERINE MCAULEY - ADMIN ENTRY (EXISTING)

### PARKING ALLOCATION PER USE

- 144 HS STAFF
- 19 PS STAFF
- 93 HS VISITOR
- 4 ACCESSIBLE (NON USE-SPECIFIC)
- TOTAL = 260 SPACES

PARRAMATTA MARIST STUDENT ENTRY

PARRAMATTA MARIST **ADMIN ENTRY** (EXISTING)