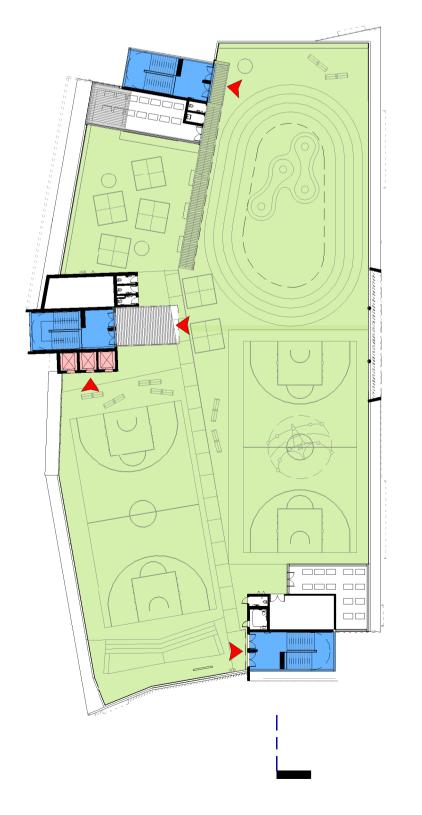

Y5/Y6 - Allocation of Open Space

K6-DA-907

**B** issue

**19122** project\_no.

**LEVEL 4** - YEARS 3&4

**LEVEL 5** - YEARS 3&4

Level 05

42.00

| Level 04<br>                              |                                                                                                                                                                                                                                                                                                                                                                                                                                                                                                                                                                                                                                                                                                                                                                                                                                                                                                                                                                                                                                                                                     |
|-------------------------------------------|-------------------------------------------------------------------------------------------------------------------------------------------------------------------------------------------------------------------------------------------------------------------------------------------------------------------------------------------------------------------------------------------------------------------------------------------------------------------------------------------------------------------------------------------------------------------------------------------------------------------------------------------------------------------------------------------------------------------------------------------------------------------------------------------------------------------------------------------------------------------------------------------------------------------------------------------------------------------------------------------------------------------------------------------------------------------------------------|
|                                           |                                                                                                                                                                                                                                                                                                                                                                                                                                                                                                                                                                                                                                                                                                                                                                                                                                                                                                                                                                                                                                                                                     |
| <u>Level 03</u><br>33.00                  | LEGEND                                                                                                                                                                                                                                                                                                                                                                                                                                                                                                                                                                                                                                                                                                                                                                                                                                                                                                                                                                                                                                                                              |
| Level 02<br>                              |                                                                                                                                                                                                                                                                                                                                                                                                                                                                                                                                                                                                                                                                                                                                                                                                                                                                                                                                                                                                                                                                                     |
| Level 01 (Mezzanine)<br>25.50<br>Level 01 | K/Y1/Y2 LEARNING SPACES                                                                                                                                                                                                                                                                                                                                                                                                                                                                                                                                                                                                                                                                                                                                                                                                                                                                                                                                                                                                                                                             |
| 24.30<br>Ground Floor<br>20.50            | YEARS 5 & 6 LEARNING SPACES                                                                                                                                                                                                                                                                                                                                                                                                                                                                                                                                                                                                                                                                                                                                                                                                                                                                                                                                                                                                                                                         |
|                                           | Y5/Y6 ALLOCATED OPEN SPACE                                                                                                                                                                                                                                                                                                                                                                                                                                                                                                                                                                                                                                                                                                                                                                                                                                                                                                                                                                                                                                                          |
|                                           | YEARS 3 & 4 LEARNING SPACES<br>Y3/Y4 ALLOCATED OPEN SPACE                                                                                                                                                                                                                                                                                                                                                                                                                                                                                                                                                                                                                                                                                                                                                                                                                                                                                                                                                                                                                           |
|                                           | STAIR/ LIFT ENTRY POINT                                                                                                                                                                                                                                                                                                                                                                                                                                                                                                                                                                                                                                                                                                                                                                                                                                                                                                                                                                                                                                                             |
|                                           | VERTICAL CIRCULATION                                                                                                                                                                                                                                                                                                                                                                                                                                                                                                                                                                                                                                                                                                                                                                                                                                                                                                                                                                                                                                                                |
|                                           | ACCESSIBLE CIRCULATION                                                                                                                                                                                                                                                                                                                                                                                                                                                                                                                                                                                                                                                                                                                                                                                                                                                                                                                                                                                                                                                              |
|                                           | Revised Development Application IssueBK20.08.2020BRevised Development Application IssueBK18.08.2020Asubjectp.adateissuearchitectColspan="3">Colspan="3">Colspan="3">Colspan="3">Colspan="3">Colspan="3">Colspan="3">Colspan="3">Colspan="3">Colspan="3">Colspan="3">Colspan="3">Colspan="3">Colspan="3">Colspan="3">Colspan="3">Colspan="3">Colspan="3">Colspan="3">Colspan="3">Colspan="3">Colspan="3">Colspan="3">Colspan="3">Colspan="3">Colspan="3">Colspan="3">Colspan="3">Colspan="3">Colspan="3">Colspan="3">Colspan="3">Colspan="3">Colspan="3">Colspan="3">Colspan="3">Colspan="3">Colspan="3">Colspan="3">Colspan="3">Colspan="3">Colspan="3">Colspan="3">Colspan="3">Colspan="3">Colspan="3">Colspan="3"Colspan="3">Colspan="3">Colspan="3"Colspan="3">Colspan="3"Colspan="3">Colspan="3"Colspan="3">Colspan="3"Colspan="3"Colspan="3"Colspan="3"Colspan="3"Colspan="3"Colspan="3"Colspan="3"Colspan="3"Colspan="3"Colspan="3"Colspan="3"Colspan="3"Colspan="3"Colspan="3"Colspan="3"Colspan="3"Colspan="3"Colspan="3"Colspan="3"Colspan="3"Colspan="3"Colspan="3"Colspa |
|                                           |                                                                                                                                                                                                                                                                                                                                                                                                                                                                                                                                                                                                                                                                                                                                                                                                                                                                                                                                                                                                                                                                                     |

Y3/Y4 - Allocation of Open Space