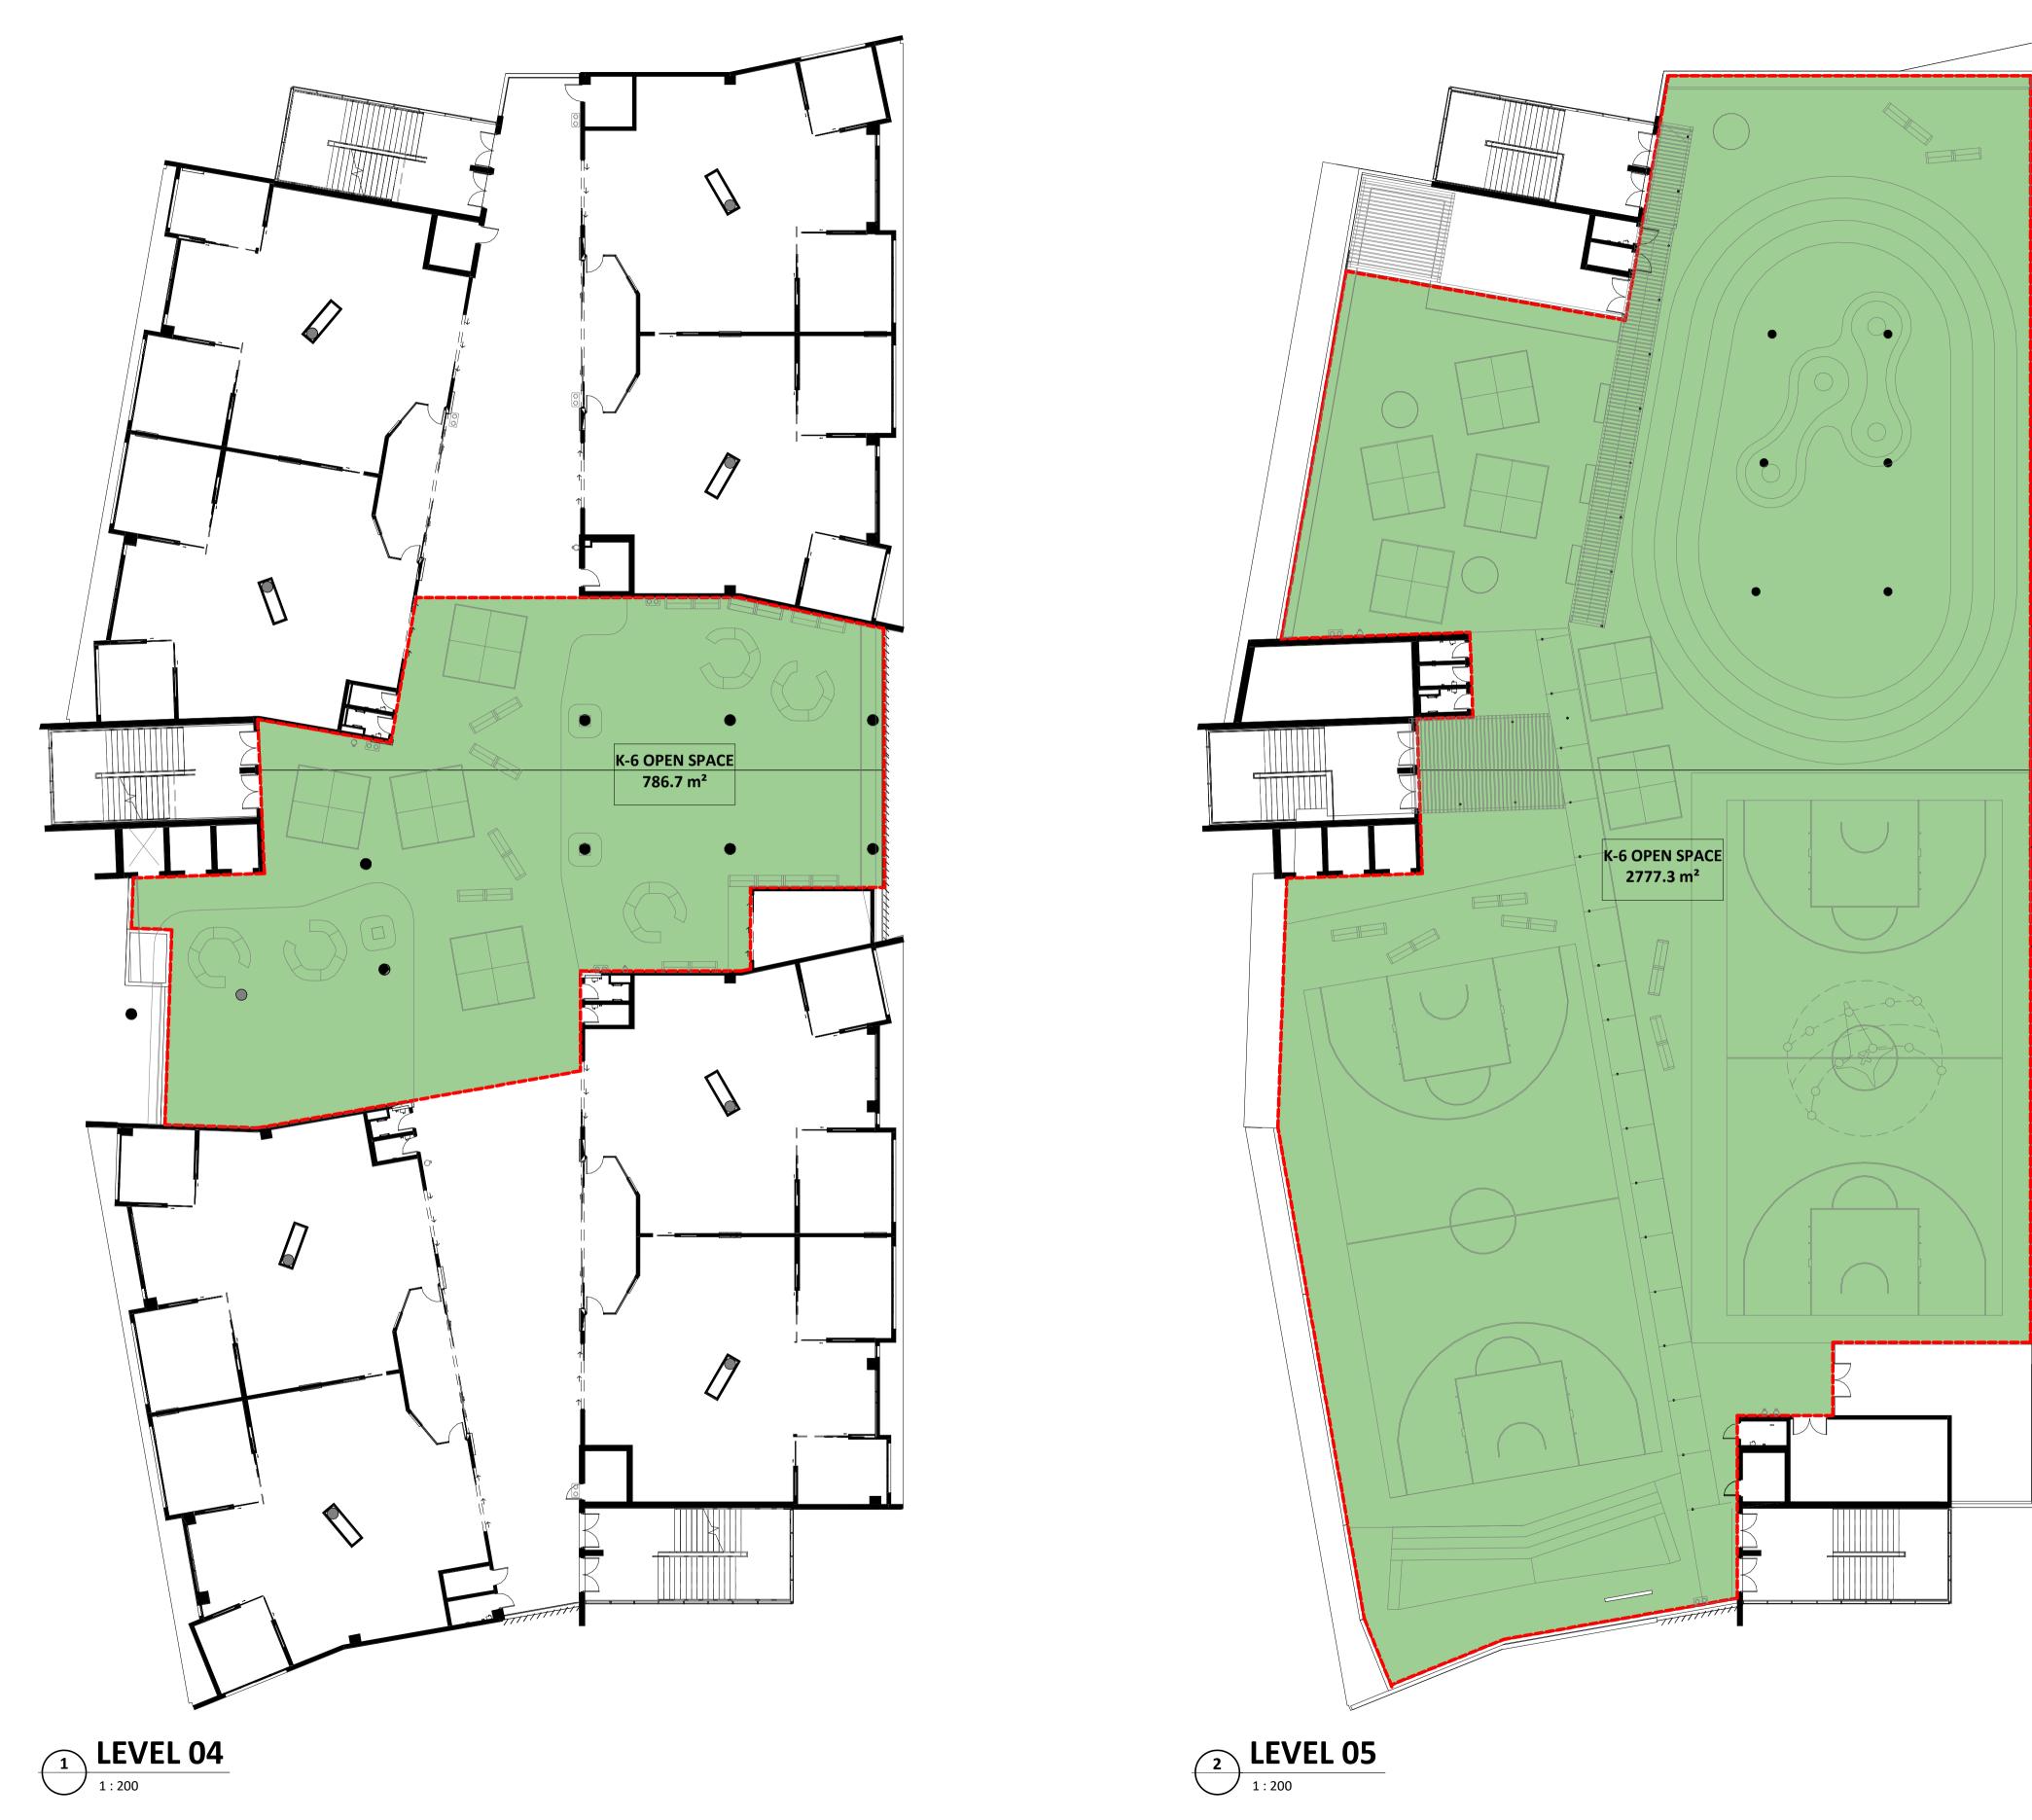

### **OPEN SPACE CALCULATIONS**

| Ground Floor | 6070.8 m <sup>2</sup> |
|--------------|-----------------------|
| Level 01     | 742.6 m <sup>2</sup>  |
| Level 02     | 755.2 m²              |
| Level 03     | 2804.8 m <sup>2</sup> |
| Level 04     | 786.7 m²              |
| Level 05     | 2777.3 m <sup>2</sup> |
| Not Placed   | Not                   |
|              | Placed                |
|              | 13937.4               |
|              | m²                    |

Open Space Ratio - Including Oval 17.85 m<sup>2</sup>/student - Excluding Oval 8.23 m<sup>2</sup>/student

# address Darcy Road, Westmead

| <b>DEVELOPMENT APPLICATION</b> |                     |         |
|--------------------------------|---------------------|---------|
|                                | drawn:              | BK/LB   |
| $(\Lambda)$                    | checked:            | LB      |
|                                | verified:           | CG      |
|                                | sheet size:         | A1      |
| north                          | scale:              | 1 : 200 |
|                                | 10                  | 16m     |
| OPEN SPACE -                   | LEVEL 04 & LE       | VEL 05  |
| <b>19122</b> project_no.       | K6-DA-902 sheet_no. | B       |