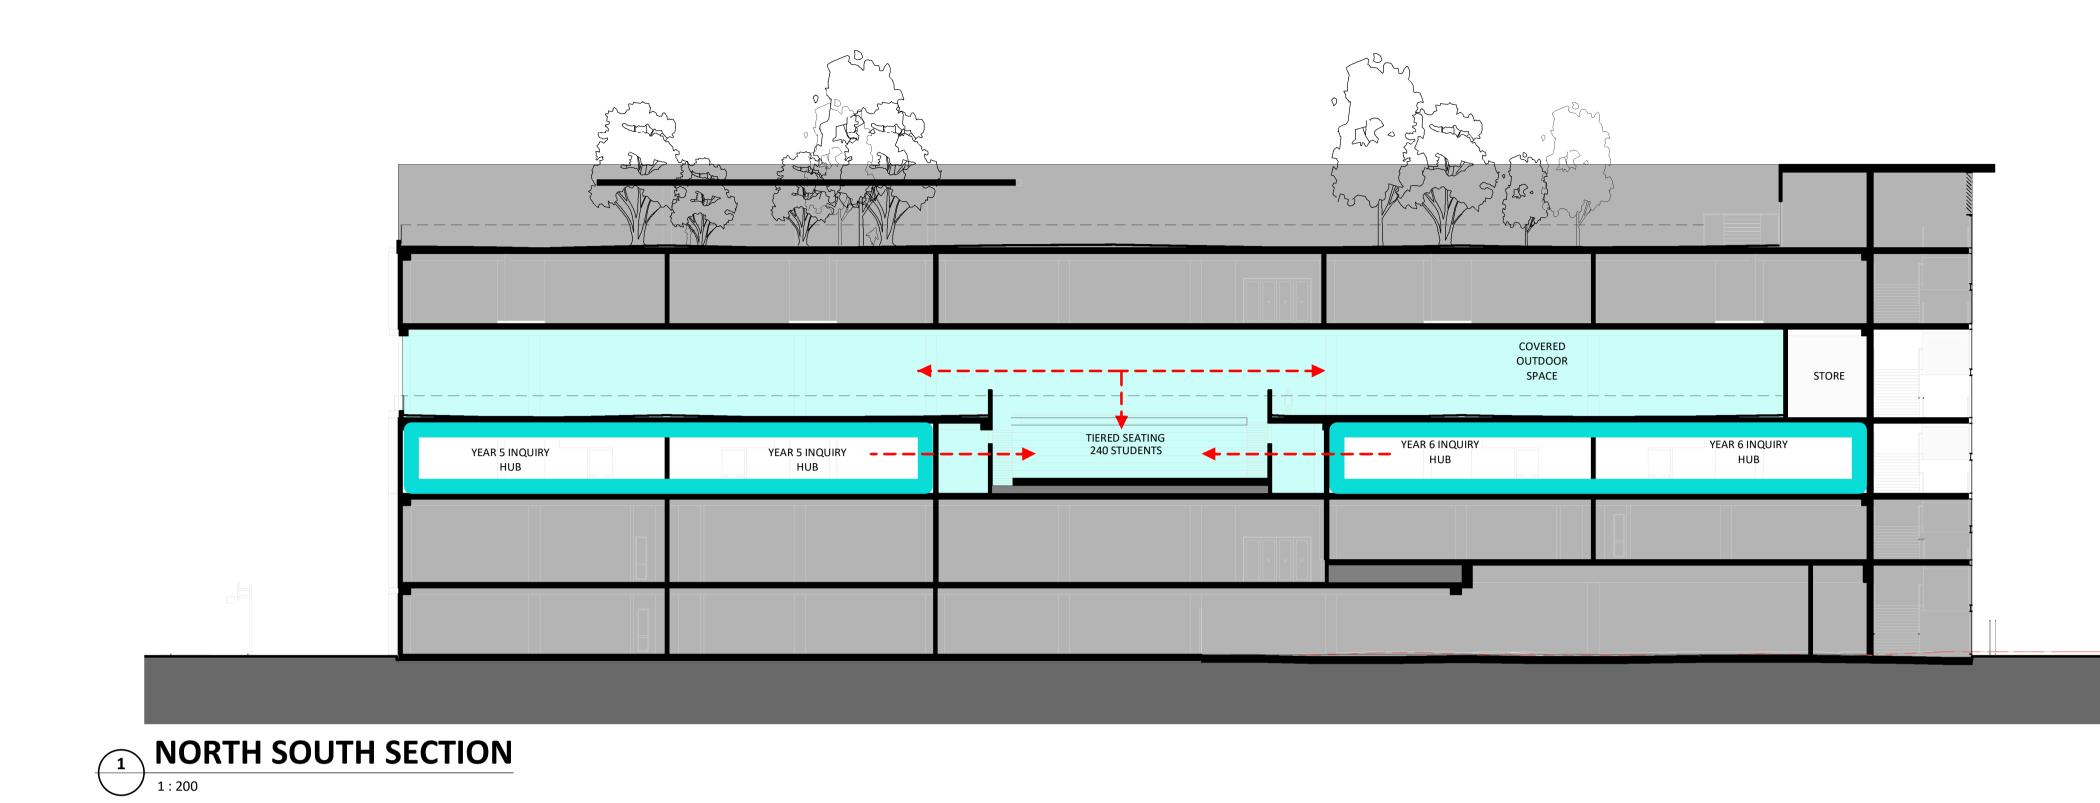

**LEVEL 2** - YEARS 5&6

**LEVEL 3** - YEARS 5&6

| Level 05             |                                                                                                      |
|----------------------|------------------------------------------------------------------------------------------------------|
|                      |                                                                                                      |
| 42.00                |                                                                                                      |
|                      |                                                                                                      |
|                      |                                                                                                      |
| Level 04             |                                                                                                      |
| 38.00                |                                                                                                      |
|                      |                                                                                                      |
|                      |                                                                                                      |
|                      |                                                                                                      |
| Level 03             |                                                                                                      |
| 33.00                | LEGEND                                                                                               |
|                      |                                                                                                      |
|                      |                                                                                                      |
| Level 02             |                                                                                                      |
|                      |                                                                                                      |
| 20.00                | K/Y1/Y2 LEARNING SPACES                                                                              |
| Level 01 (Mezzanine) |                                                                                                      |
|                      | K/Y1/Y2 ALLOCATED OPEN SPACE                                                                         |
| 25.50                | N/ 11/ 12 ALLOCATED OF LN SFACE                                                                      |
| Level 01             |                                                                                                      |
|                      |                                                                                                      |
| 24.30                |                                                                                                      |
| Ground Floor         | YEARS 5 & 6 LEARNING SPACES                                                                          |
| 20.50                |                                                                                                      |
|                      | Y5/Y6 ALLOCATED OPEN SPACE                                                                           |
|                      | 13/10 ALLOCATED OPEN SPACE                                                                           |
|                      |                                                                                                      |
|                      |                                                                                                      |
|                      |                                                                                                      |
|                      |                                                                                                      |
|                      | YEARS 3 & 4 LEARNING SPACES                                                                          |
|                      |                                                                                                      |
|                      | Y3/Y4 ALLOCATED OPEN SPACE                                                                           |
|                      |                                                                                                      |
|                      |                                                                                                      |
|                      |                                                                                                      |
|                      | STAIR/ LIFT ENTRY POINT                                                                              |
|                      |                                                                                                      |
|                      |                                                                                                      |
|                      |                                                                                                      |
|                      | VERTICAL CIRCULATION                                                                                 |
|                      | VERTICAL CIRCULATION                                                                                 |
|                      |                                                                                                      |
|                      |                                                                                                      |
|                      |                                                                                                      |
|                      | ACCESSIBLE CIRCULATION                                                                               |
|                      |                                                                                                      |
|                      |                                                                                                      |
|                      |                                                                                                      |
|                      |                                                                                                      |
|                      |                                                                                                      |
|                      | Revised Development Application IssueBK20.08.2020BRevised Development Application IssueBK18.08.2020A |
|                      | subject p.a date issue                                                                               |
|                      |                                                                                                      |
|                      | architect                                                                                            |
|                      |                                                                                                      |
|                      |                                                                                                      |
|                      |                                                                                                      |
|                      | $\land$ R C H I T E C T U R E                                                                        |
|                      |                                                                                                      |
|                      | Nominated Architect: Charles Glanville, NSW Registration No. 3130                                    |
|                      | project                                                                                              |
|                      | Westmead Catholic Community                                                                          |
|                      | 7                                                                                                    |
|                      |                                                                                                      |
|                      |                                                                                                      |
|                      | address                                                                                              |
|                      | Darcy Road, Westmead                                                                                 |
|                      |                                                                                                      |
|                      |                                                                                                      |
|                      |                                                                                                      |

Y5/Y6 - Allocation of Open Space

K6-DA-907

**B** issue

**19122** project\_no.

**LEVEL 4** - YEARS 3&4

**LEVEL 5** - YEARS 3&4

Level 05

42.00