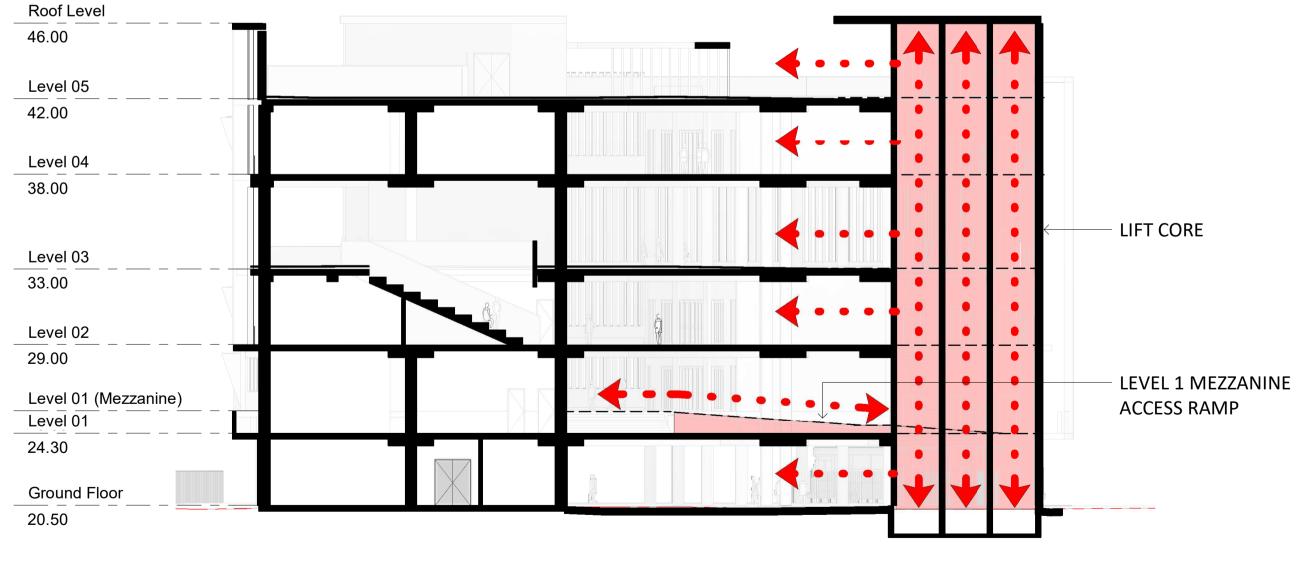

# 2 ACCESSIBLE VERTICAL CIRCULATION PROVISION

LEGEND

address Darcy Road, Westmead

| F                    | PRELIMI         | NARY                 |
|----------------------|-----------------|----------------------|
|                      | drawn:          | Author               |
|                      | checked:        | Checker              |
|                      | verified:       | Approver             |
|                      | sheet size:     | A1                   |
| north                | scale:          | As indicated         |
| 0 4                  | 10              | 16m                  |
|                      | K6 - Vertical ( | Circulation<br>sheet |
| 19122<br>project_no. | K6-DA-9         | 09 C                 |