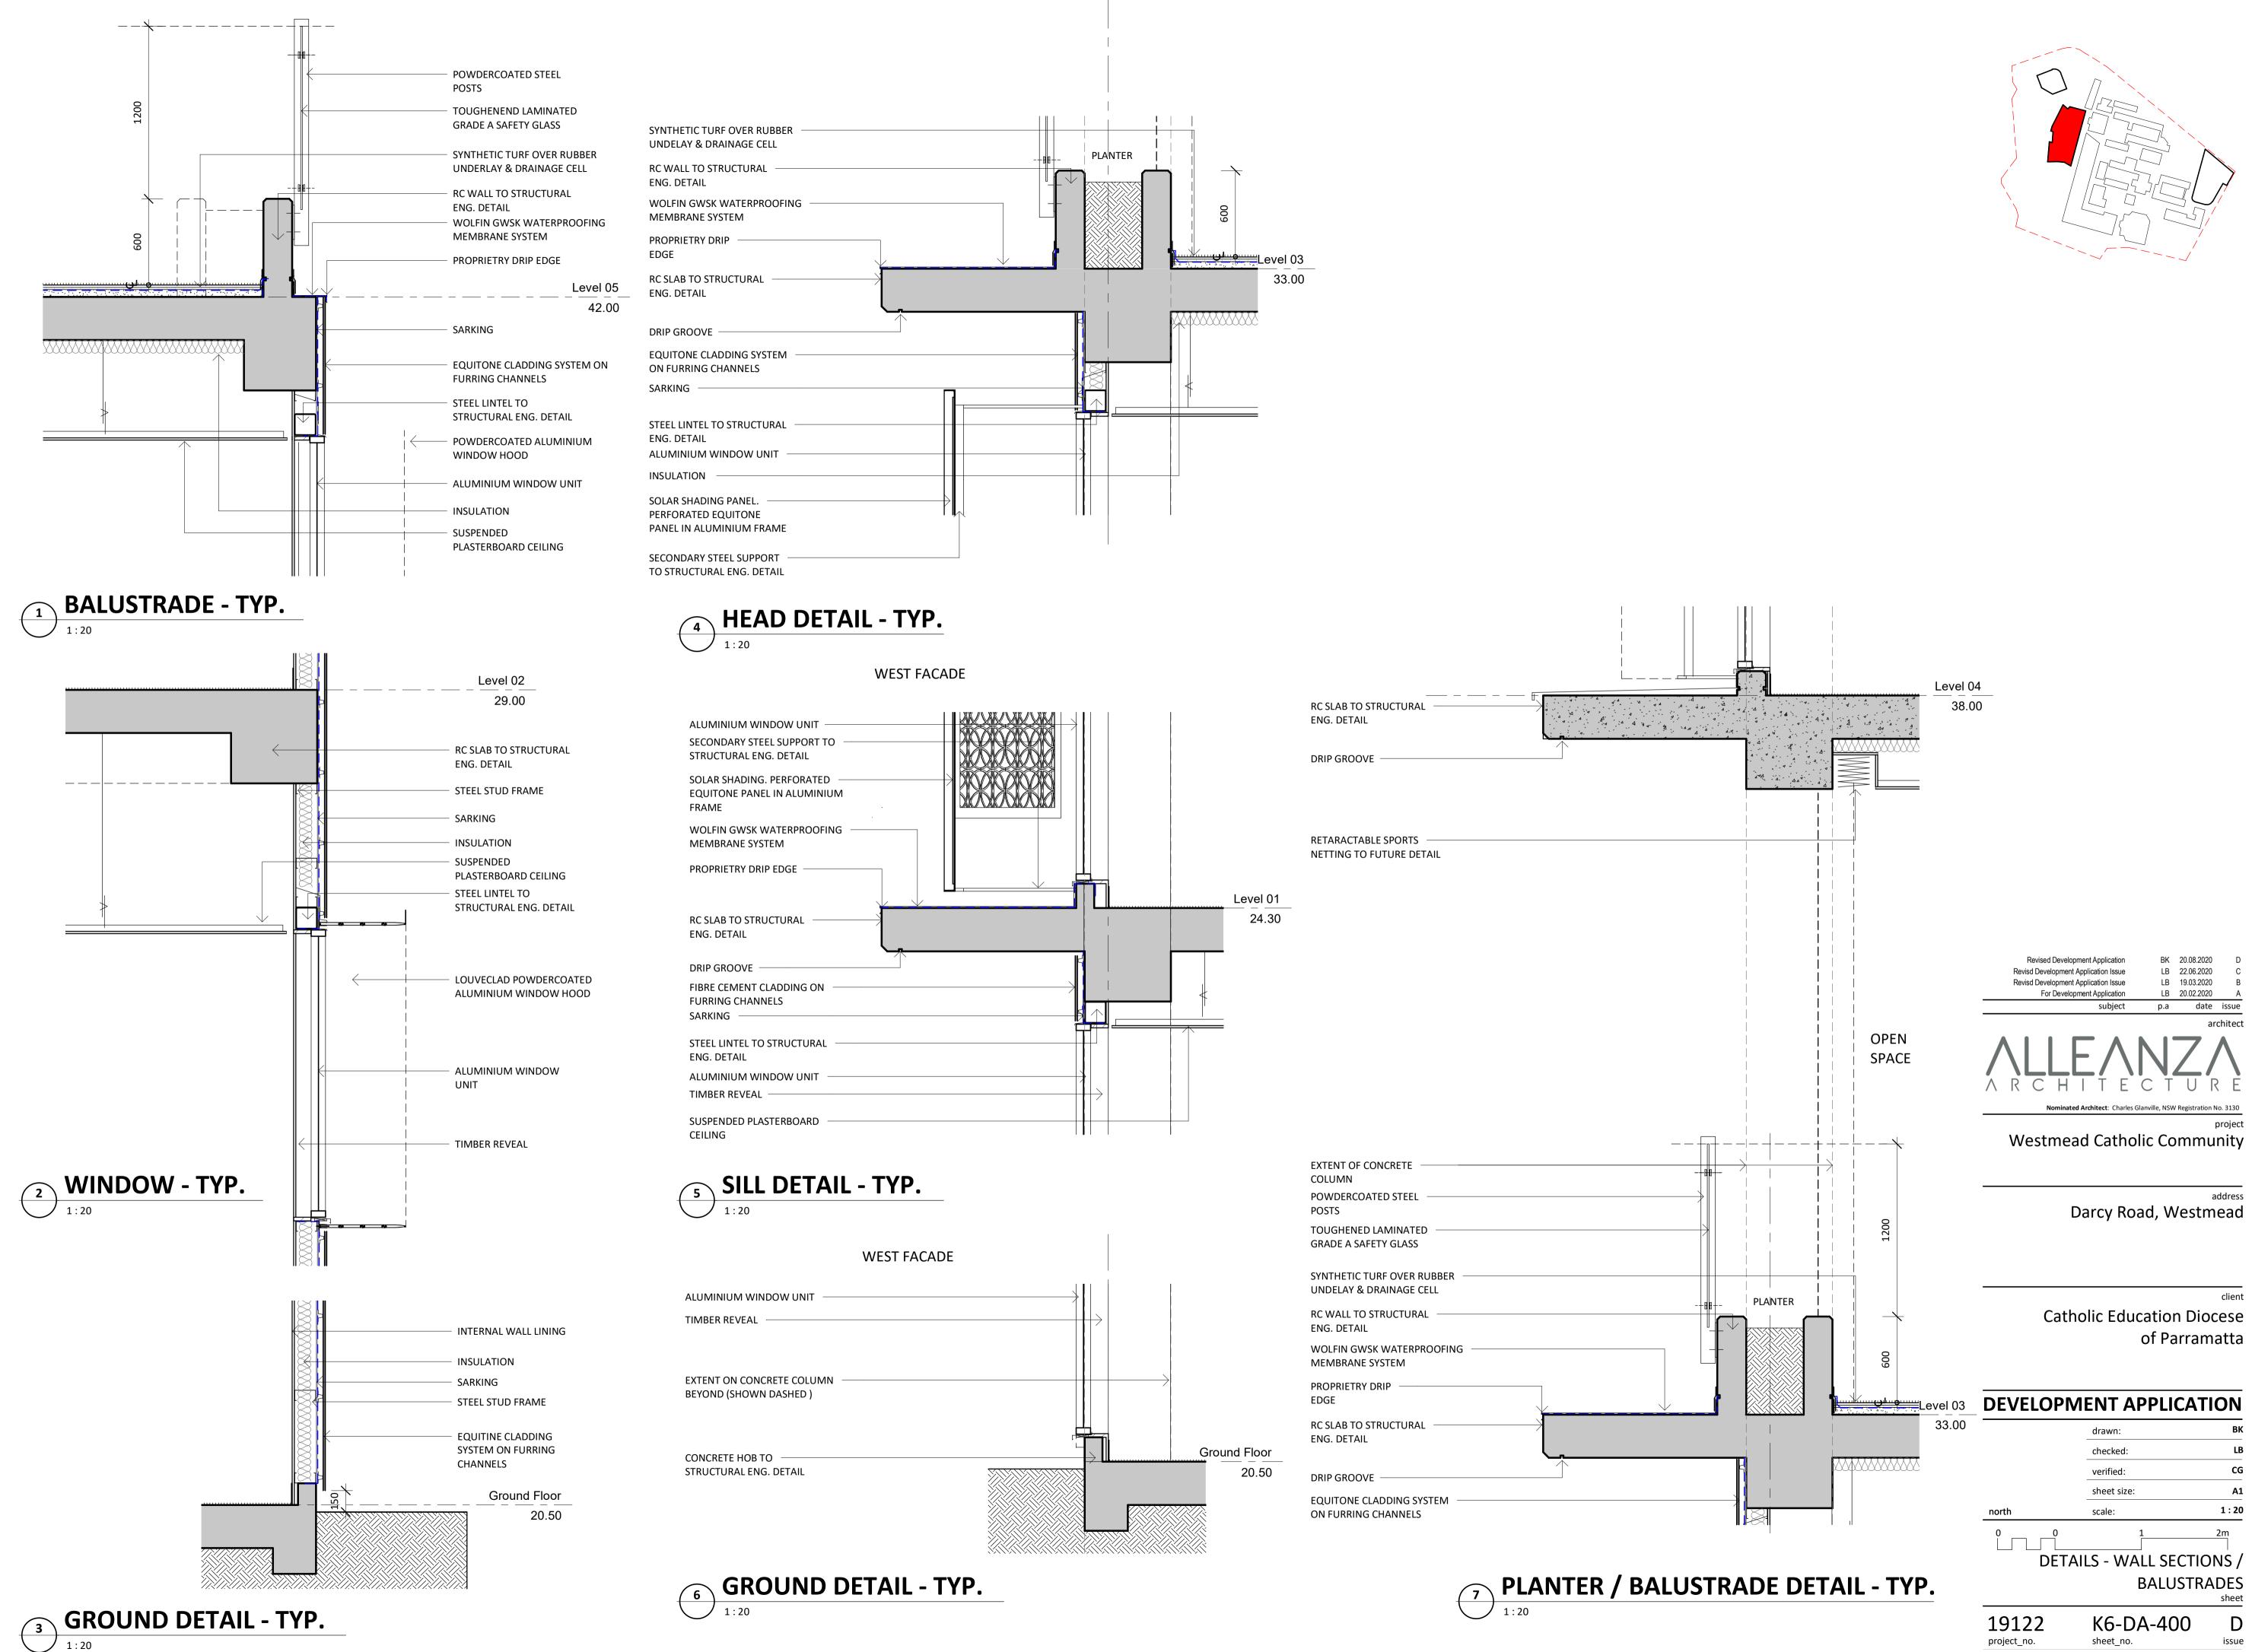

**Catholic Education Diocese** of Parramatta

| <b>DEVELOPMENT APPLICATION</b> |             |      |               |
|--------------------------------|-------------|------|---------------|
|                                | drawn:      |      | BK/LB         |
|                                | checked:    |      | LB            |
|                                | verified:   |      | CG            |
|                                | sheet size: |      | A1            |
| north                          | scale:      |      | 1 : 200       |
| 0 4                            | 10          |      | 16m           |
|                                |             | ROOF | PLAN<br>sheet |
| 19122                          | K6-DA       | -106 | С             |

sheet\_no.

issue

project\_no.











### **OPEN SPACE CALCULATIONS**

| Ground Floor | 6070.8 m <sup>2</sup> |
|--------------|-----------------------|
| Level 01     | 742.6 m <sup>2</sup>  |
| Level 02     | 755.2 m²              |
| Level 03     | 2804.8 m <sup>2</sup> |
| Level 04     | 786.7 m²              |
| Level 05     | 2777.3 m <sup>2</sup> |
| Not Placed   | Not                   |
|              | Placed                |
|              | 13937.4               |
|              | m²                    |

Open Space Ratio 8.23 m<sup>2</sup>/student



address Darcy Road, Westmead

| <b>DEVELOPMENT APPLICATION</b> |             |                          |
|--------------------------------|-------------|--------------------------|
|                                | drawn:      | BK/LB                    |