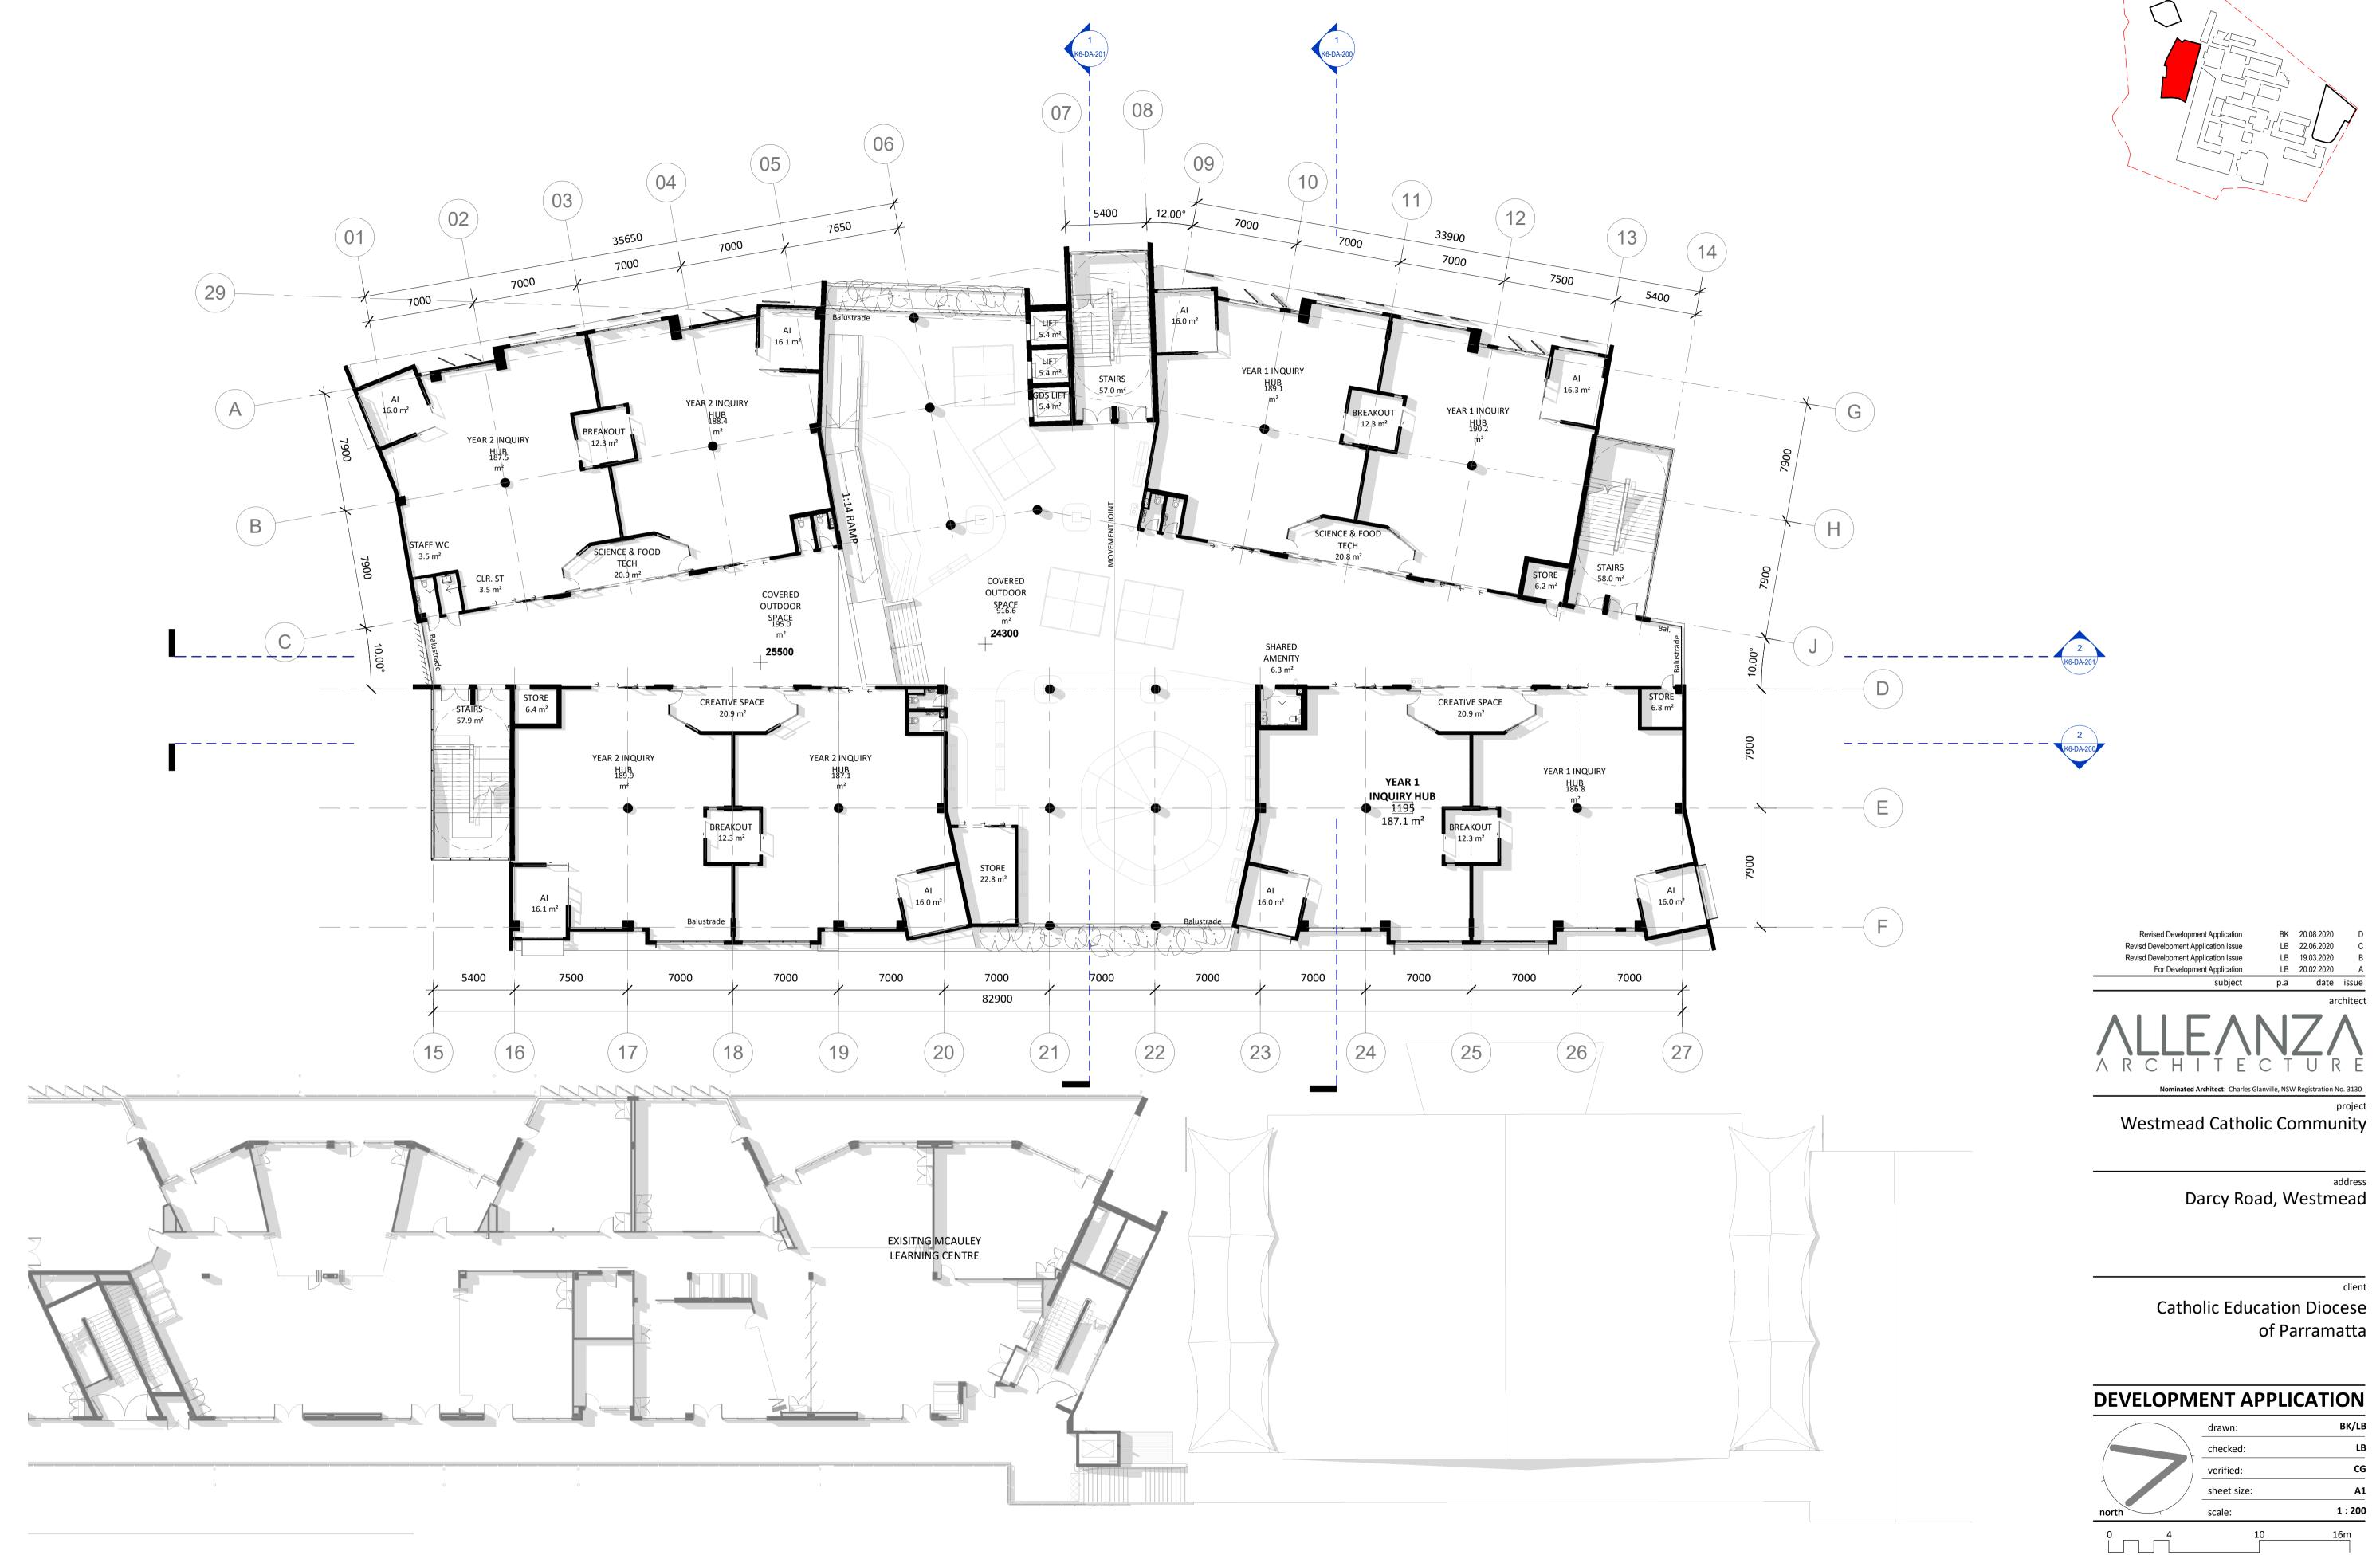

sheet\_no.

issu

project\_no.

address Darcy Road, Westmead

| <b>DEVELOPMENT APPLICATION</b> |                     |         |
|--------------------------------|---------------------|---------|
|                                | drawn:              | BK/LB   |
|                                | checked:            | LB      |
|                                | verified:           | CG      |
|                                | sheet size:         | A1      |
| north                          | scale:              | 1 : 200 |
| 0 4                            | 10                  | 16m     |
| FL                             | OOR PLAN - LE       | VEL 02  |
| <b>19122</b> project_no.       | K6-DA-102 sheet_no. | D       |