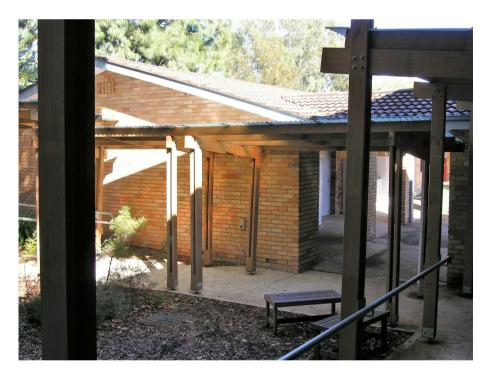

PHOTO 1

PHOTO 2

РНОТО 4

PHOTO 5

PHOTO 3

address Darcy Road, Westmead

<sup>client</sup> Catholic Eduction Office Diocese of Parramatta

| <b>DEVELOPMENT APPLICATION</b> |              |               |  |
|--------------------------------|--------------|---------------|--|
|                                | drawn:       | DO            |  |
|                                | checked:     | LB            |  |
|                                | verified:    | CG            |  |
|                                | sheet size:  | A1            |  |
| north                          | scale:       | 1 : 500       |  |
| 0 15                           | 38           | 60m           |  |
|                                | THROUGH SITE | LINK<br>sheet |  |
| 19122                          | MP-DA-951    | В             |  |