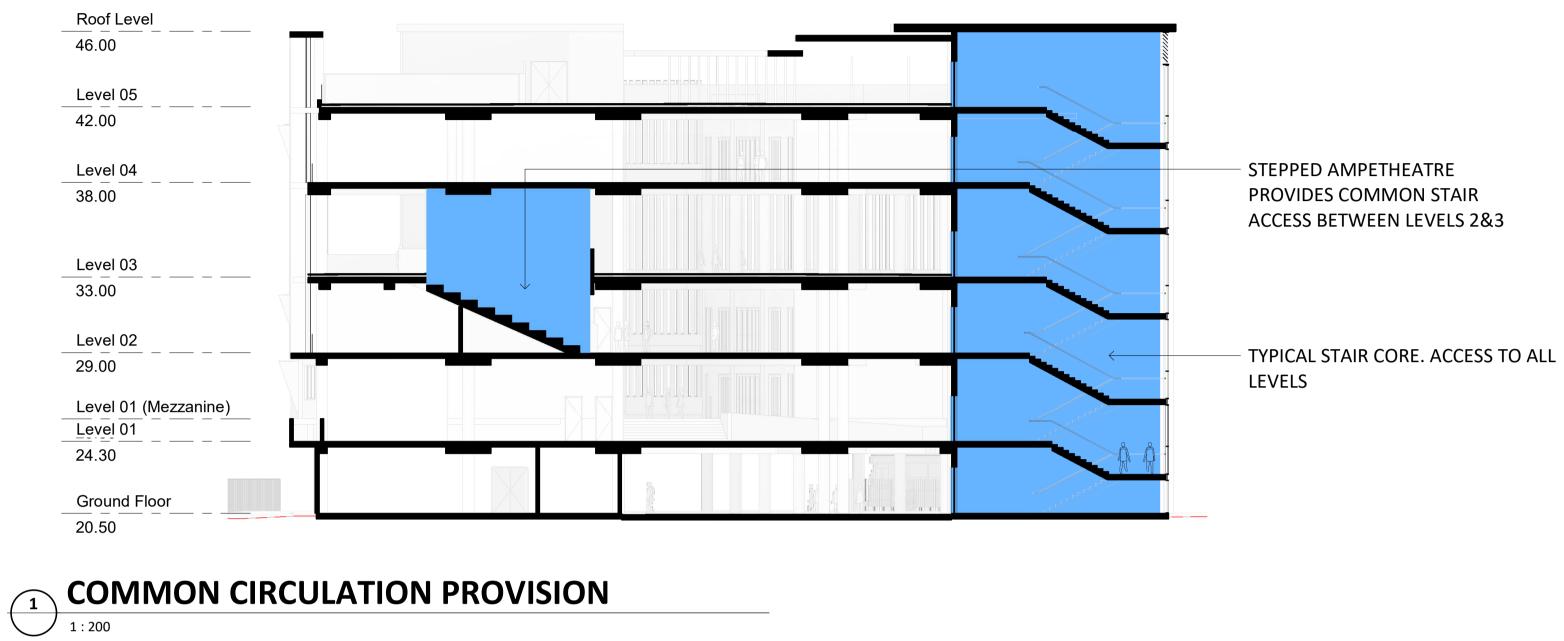

# 2 ACCESSIBLE VERTICAL CIRCULATION PROVISION

LEGEND

address Darcy Road, Westmead

| F                    | PRELIMI         | NARY                 |
|----------------------|-----------------|----------------------|
|                      | drawn:          | Author               |
|                      | checked:        | Checker              |
|                      | verified:       | Approver             |
|                      | sheet size:     | A1                   |
| north                | scale:          | As indicated         |
| 0 4                  | 10              | 16m                  |
|                      | K6 - Vertical ( | Circulation<br>sheet |
| 19122<br>project_no. | K6-DA-9         | 09 C                 |