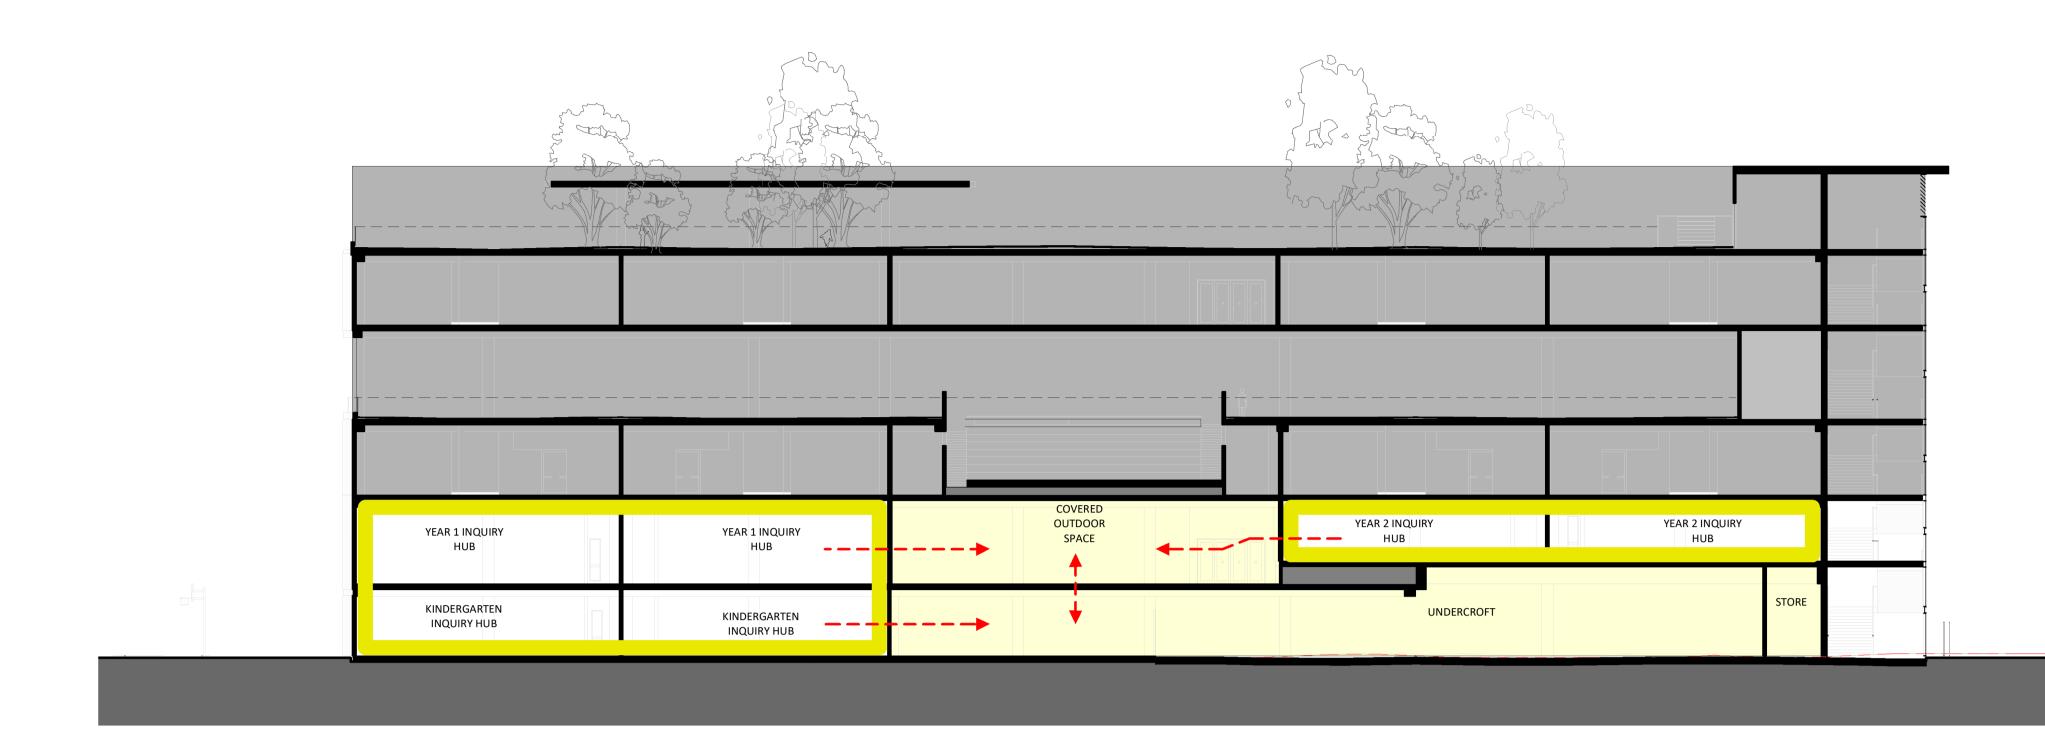

**GROUND FLOOR** - KINDERGARTEN

**LEVEL 1** - YEARS 1&2

| 38.00   |                                                                                                                                                                                                                                      |
|---------|--------------------------------------------------------------------------------------------------------------------------------------------------------------------------------------------------------------------------------------|
| evel 03 |                                                                                                                                                                                                                                      |
| 33.00   | LEGEND                                                                                                                                                                                                                               |
|         | LEGEND                                                                                                                                                                                                                               |
| evel 02 | -                                                                                                                                                                                                                                    |
| 29.00   | K/Y1/Y2 LEARNING SPACES                                                                                                                                                                                                              |
| anine)  | K/Y1/Y2 ALLOCATED OPEN SPACE                                                                                                                                                                                                         |
| 25.50   | N/ 11/ 12 ALLOCATED OF EN SFACE                                                                                                                                                                                                      |
| evel 01 | -                                                                                                                                                                                                                                    |
| 24.30   |                                                                                                                                                                                                                                      |
| d Floor | YEARS 5 & 6 LEARNING SPACES                                                                                                                                                                                                          |
| 20.50   |                                                                                                                                                                                                                                      |
|         | Y5/Y6 ALLOCATED OPEN SPACE                                                                                                                                                                                                           |
|         | YEARS 3 & 4 LEARNING SPACES                                                                                                                                                                                                          |
|         |                                                                                                                                                                                                                                      |
|         | Y3/Y4 ALLOCATED OPEN SPACE                                                                                                                                                                                                           |
|         | STAIR/ LIFT ENTRY POINT                                                                                                                                                                                                              |
|         | VERTICAL CIRCULATION                                                                                                                                                                                                                 |
|         | ACCESSIBLE CIRCULATION                                                                                                                                                                                                               |
|         | Revised Development Application IssueBK20.08.2020DRevised Development Application IssueBK18.08.2020CRevised Development Application IssueBK17.08.2020BRevised Development Application IssueBK10.08.2020Asubjectp.adateissuearchitect |
|         | ALLEANZA<br>R C H I T E C T U R E<br>Mominated Architect: Charles Glanville, NSW Registration No. 3130<br>project<br>Westmead Catholic Community                                                                                     |
|         | address<br>Darcy Road, Westmead                                                                                                                                                                                                      |

K/Y1/Y2 - Allocation of Open Space

K6-DA-906 sheet\_no.

**D** issue

**19122** project\_no.

|             | Level 05            |
|-------------|---------------------|
|             | 42.00               |
|             |                     |
|             | Level 04            |
|             | 38.00               |
|             |                     |
|             | Level 03            |
|             | 33.00               |
|             |                     |
|             | Level 02            |
|             | 29.00               |
| Level 01 (I | Mezzanine)          |
|             | 25.50               |
|             | Level 01            |
| Gi          | 24.30<br>ound Floor |
|             | 20.50               |
|             |                     |
|             |                     |
|             |                     |
|             |                     |