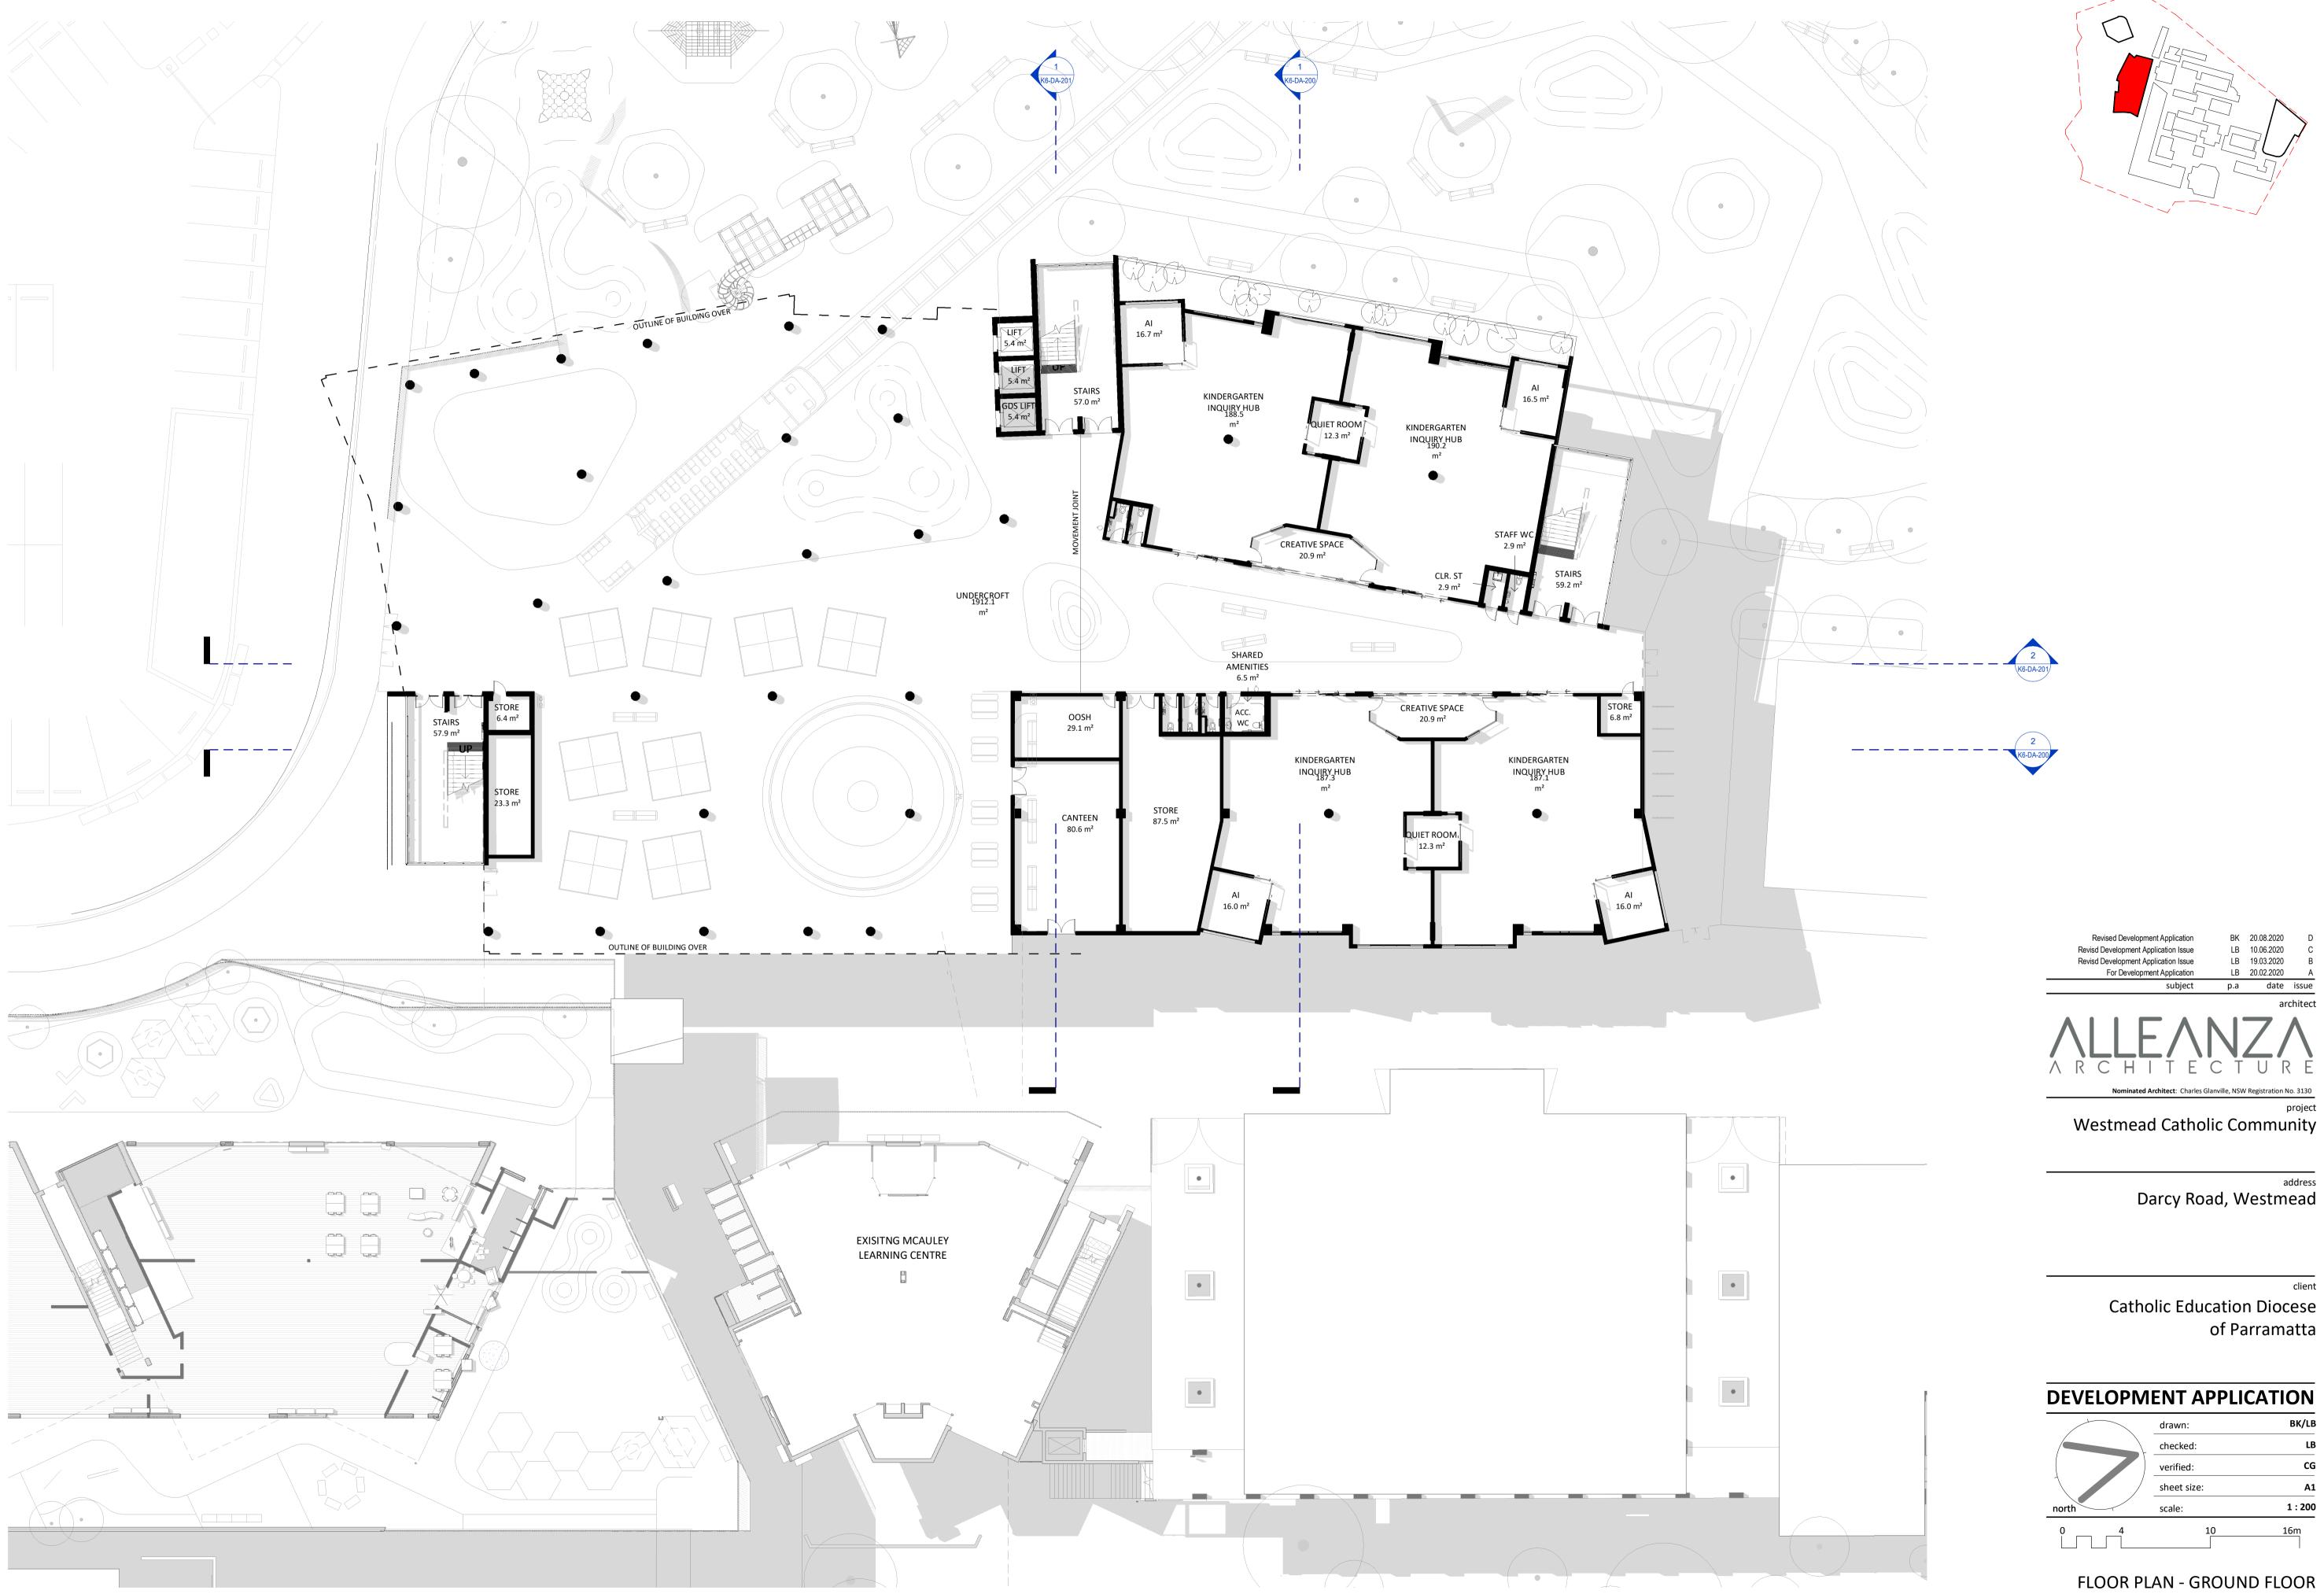

## PROPOSED FLOOR PLAN

C

FLOOR PLAN - GROUND FLOOR<br/>sheet19122K6-DA-100Dproject\_no.sheet\_no.issue

address Darcy Road, Westmead

client Catholic Education Diocese of Parramatta

| <b>DEVELOPMENT APPLICATION</b> |                |         |  |
|--------------------------------|----------------|---------|--|
|                                | drawn:         | BK/LB   |  |
|                                | checked:       | LB      |  |
|                                | verified:      | CG      |  |
|                                | sheet size:    | A1      |  |
| north                          | scale:         | 1 : 200 |  |
| 0 4                            | 10             | 16m     |  |
| FI                             | loor plan - Le | VEL 01  |  |
| 19122                          | K6-DA-101      | D       |  |