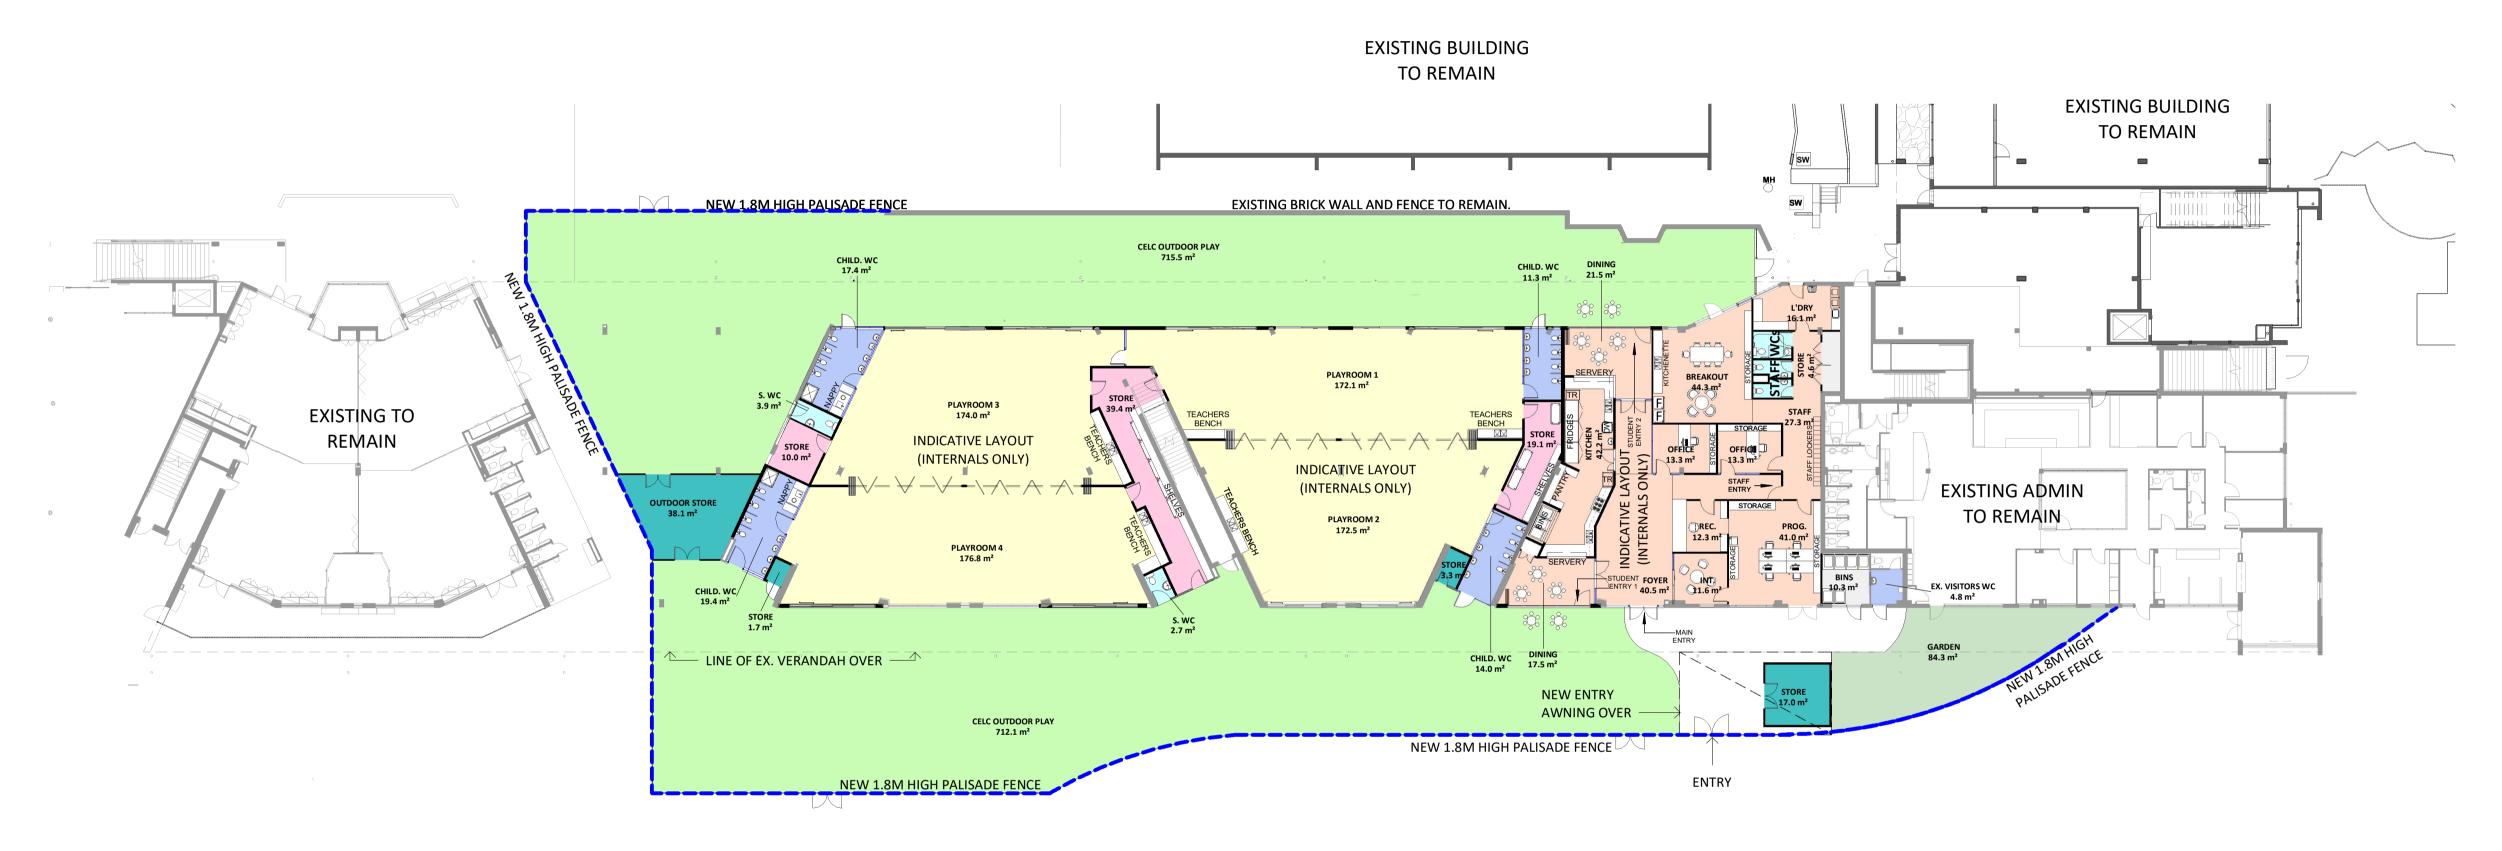

#### CELC OPEN SPACE CALCULATIONS

| ROOM              | AREA                 |
|-------------------|----------------------|
| CELC OUTDOOR PLAY | 715.5 m²             |
| CELC OUTDOOR PLAY | 712.1 m <sup>2</sup> |
|                   | 1427.6 m²            |
|                   |                      |

7.14m<sup>2</sup> / Student

- AMENITIES
- AMENITIES STAFF
- INDOOR
- INTERNAL STORAGE
- LANDSCAPE
- OUTDOOR
- OUTDOOR STORAGE
- STAFF
- STORAGE

<sup>client</sup> Catholic Education Diocese of Parramatta (CEDP)

## PROPOSED FLOOR PLAN

C

FLOOR PLAN - GROUND FLOOR<br/>sheet19122K6-DA-100Dproject\_no.sheet\_no.issue

address Darcy Road, Westmead

client Catholic Education Diocese of Parramatta

| <b>DEVELOPMENT APPLICATION</b> |                |         |  |
|--------------------------------|----------------|---------|--|
|                                | drawn:         | BK/LB   |  |
|                                | checked:       | LB      |  |
|                                | verified:      | CG      |  |
|                                | sheet size:    | A1      |  |
| north                          | scale:         | 1 : 200 |  |
| 0 4                            | 10             | 16m     |  |
| FI                             | loor plan - Le | VEL 01  |  |
| 19122                          | K6-DA-101      | D       |  |