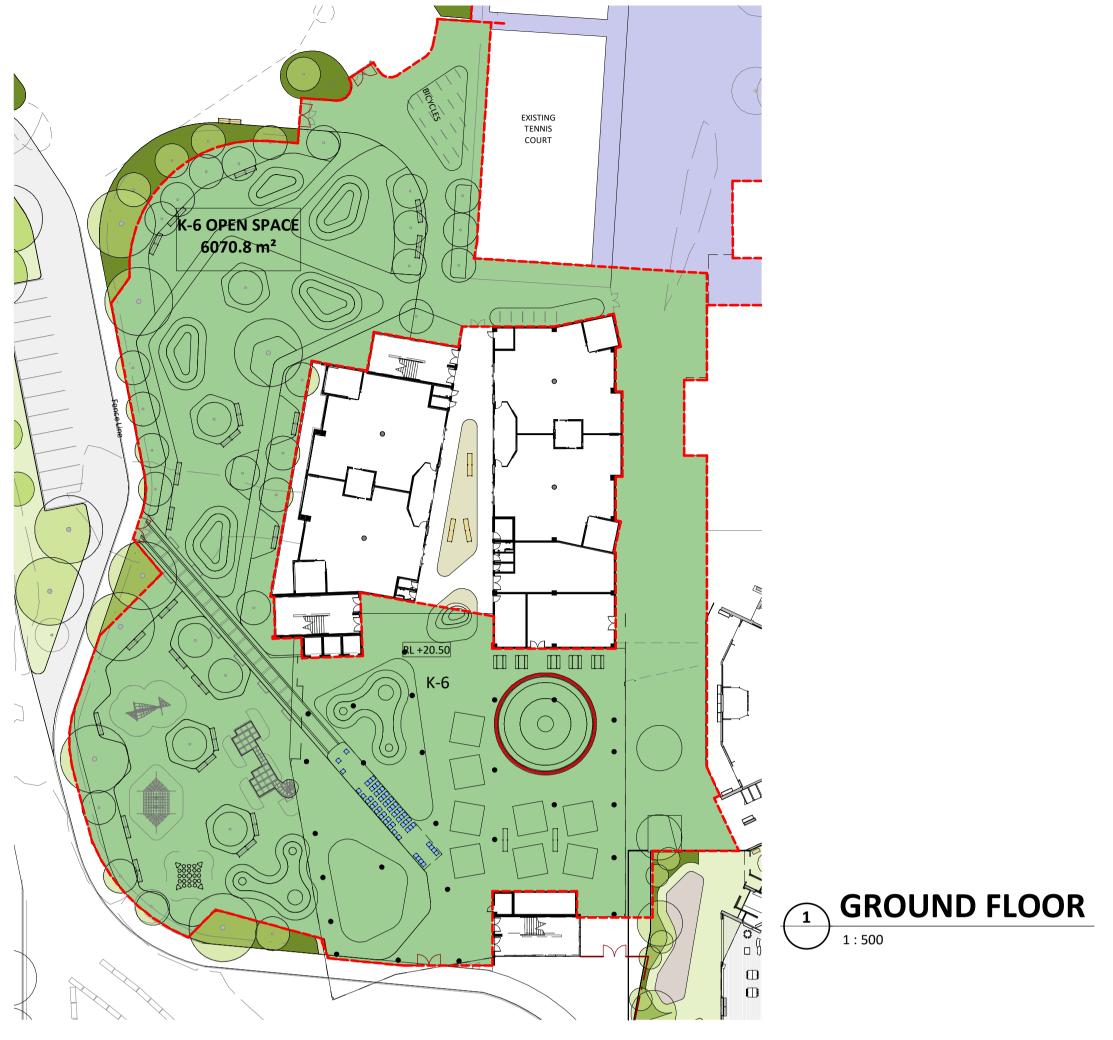

## PROPOSED FLOOR PLAN

C

FLOOR PLAN - GROUND FLOOR<br/>sheet19122K6-DA-100Dproject\_no.sheet\_no.issue

address Darcy Road, Westmead

client Catholic Education Diocese of Parramatta

| <b>DEVELOPMENT APPLICATION</b> |                |         |  |
|--------------------------------|----------------|---------|--|
|                                | drawn:         | BK/LB   |  |
|                                | checked:       | LB      |  |
|                                | verified:      | CG      |  |
|                                | sheet size:    | A1      |  |
| north                          | scale:         | 1 : 200 |  |
| 0 4                            | 10             | 16m     |  |
| FI                             | loor plan - Le | VEL 01  |  |
| 19122                          | K6-DA-101      | D       |  |

### **OPEN SPACE CALCULATIONS**

| Ground Floor | 6070.8 m <sup>2</sup> |
|--------------|-----------------------|
| Level 01     | 742.6 m <sup>2</sup>  |
| Level 02     | 755.2 m²              |
| Level 03     | 2804.8 m <sup>2</sup> |
| Level 04     | 786.7 m²              |
| Level 05     | 2777.3 m <sup>2</sup> |
| Not Placed   | Not                   |
|              | Placed                |
|              | 13937.4               |
|              | m²                    |