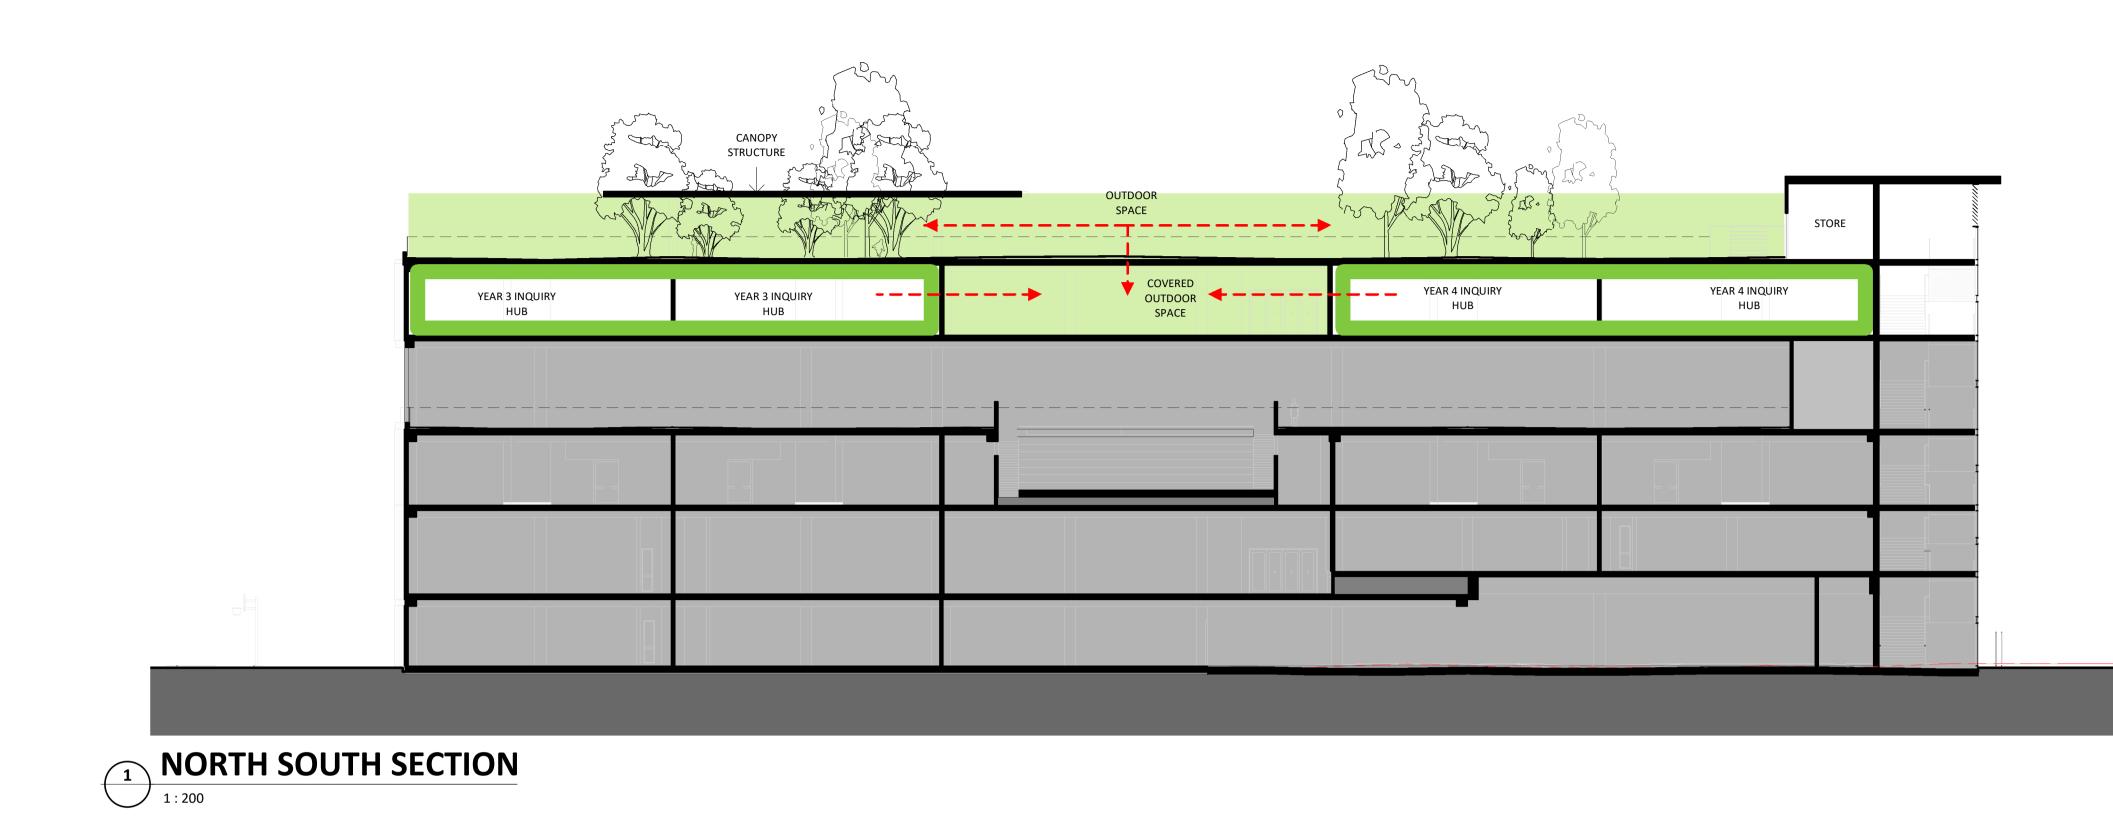

Y5/Y6 - Allocation of Open Space

K6-DA-907

**B** issue

**19122** project\_no.

**LEVEL 4** - YEARS 3&4

**LEVEL 5** - YEARS 3&4

Level 05

42.00

| Level 04<br>                              |                                                                                                                                                                                                                                                                                                                                                                                                                                                                                                                                                                                                                                                                                                                                                                                                                                                                                                                                                                                                                                                                                     |
|-------------------------------------------|-------------------------------------------------------------------------------------------------------------------------------------------------------------------------------------------------------------------------------------------------------------------------------------------------------------------------------------------------------------------------------------------------------------------------------------------------------------------------------------------------------------------------------------------------------------------------------------------------------------------------------------------------------------------------------------------------------------------------------------------------------------------------------------------------------------------------------------------------------------------------------------------------------------------------------------------------------------------------------------------------------------------------------------------------------------------------------------|
|                                           |                                                                                                                                                                                                                                                                                                                                                                                                                                                                                                                                                                                                                                                                                                                                                                                                                                                                                                                                                                                                                                                                                     |
| <u>Level 03</u><br>33.00                  | LEGEND                                                                                                                                                                                                                                                                                                                                                                                                                                                                                                                                                                                                                                                                                                                                                                                                                                                                                                                                                                                                                                                                              |
| Level 02<br>                              |                                                                                                                                                                                                                                                                                                                                                                                                                                                                                                                                                                                                                                                                                                                                                                                                                                                                                                                                                                                                                                                                                     |
| Level 01 (Mezzanine)<br>25.50<br>Level 01 | K/Y1/Y2 LEARNING SPACES                                                                                                                                                                                                                                                                                                                                                                                                                                                                                                                                                                                                                                                                                                                                                                                                                                                                                                                                                                                                                                                             |
| 24.30<br>Ground Floor<br>20.50            | YEARS 5 & 6 LEARNING SPACES                                                                                                                                                                                                                                                                                                                                                                                                                                                                                                                                                                                                                                                                                                                                                                                                                                                                                                                                                                                                                                                         |
|                                           | Y5/Y6 ALLOCATED OPEN SPACE                                                                                                                                                                                                                                                                                                                                                                                                                                                                                                                                                                                                                                                                                                                                                                                                                                                                                                                                                                                                                                                          |
|                                           | YEARS 3 & 4 LEARNING SPACES<br>Y3/Y4 ALLOCATED OPEN SPACE                                                                                                                                                                                                                                                                                                                                                                                                                                                                                                                                                                                                                                                                                                                                                                                                                                                                                                                                                                                                                           |
|                                           | STAIR/ LIFT ENTRY POINT                                                                                                                                                                                                                                                                                                                                                                                                                                                                                                                                                                                                                                                                                                                                                                                                                                                                                                                                                                                                                                                             |
|                                           | VERTICAL CIRCULATION                                                                                                                                                                                                                                                                                                                                                                                                                                                                                                                                                                                                                                                                                                                                                                                                                                                                                                                                                                                                                                                                |
|                                           | ACCESSIBLE CIRCULATION                                                                                                                                                                                                                                                                                                                                                                                                                                                                                                                                                                                                                                                                                                                                                                                                                                                                                                                                                                                                                                                              |
|                                           | Revised Development Application IssueBK20.08.2020BRevised Development Application IssueBK18.08.2020Asubjectp.adateissuearchitectColspan="3">Colspan="3">Colspan="3">Colspan="3">Colspan="3">Colspan="3">Colspan="3">Colspan="3">Colspan="3">Colspan="3">Colspan="3">Colspan="3">Colspan="3">Colspan="3">Colspan="3">Colspan="3">Colspan="3">Colspan="3">Colspan="3">Colspan="3">Colspan="3">Colspan="3">Colspan="3">Colspan="3">Colspan="3">Colspan="3">Colspan="3">Colspan="3">Colspan="3">Colspan="3">Colspan="3">Colspan="3">Colspan="3">Colspan="3">Colspan="3">Colspan="3">Colspan="3">Colspan="3">Colspan="3">Colspan="3">Colspan="3">Colspan="3">Colspan="3">Colspan="3">Colspan="3">Colspan="3">Colspan="3"Colspan="3">Colspan="3">Colspan="3"Colspan="3">Colspan="3"Colspan="3">Colspan="3"Colspan="3">Colspan="3"Colspan="3"Colspan="3"Colspan="3"Colspan="3"Colspan="3"Colspan="3"Colspan="3"Colspan="3"Colspan="3"Colspan="3"Colspan="3"Colspan="3"Colspan="3"Colspan="3"Colspan="3"Colspan="3"Colspan="3"Colspan="3"Colspan="3"Colspan="3"Colspan="3"Colspan="3"Colspa |
|                                           |                                                                                                                                                                                                                                                                                                                                                                                                                                                                                                                                                                                                                                                                                                                                                                                                                                                                                                                                                                                                                                                                                     |