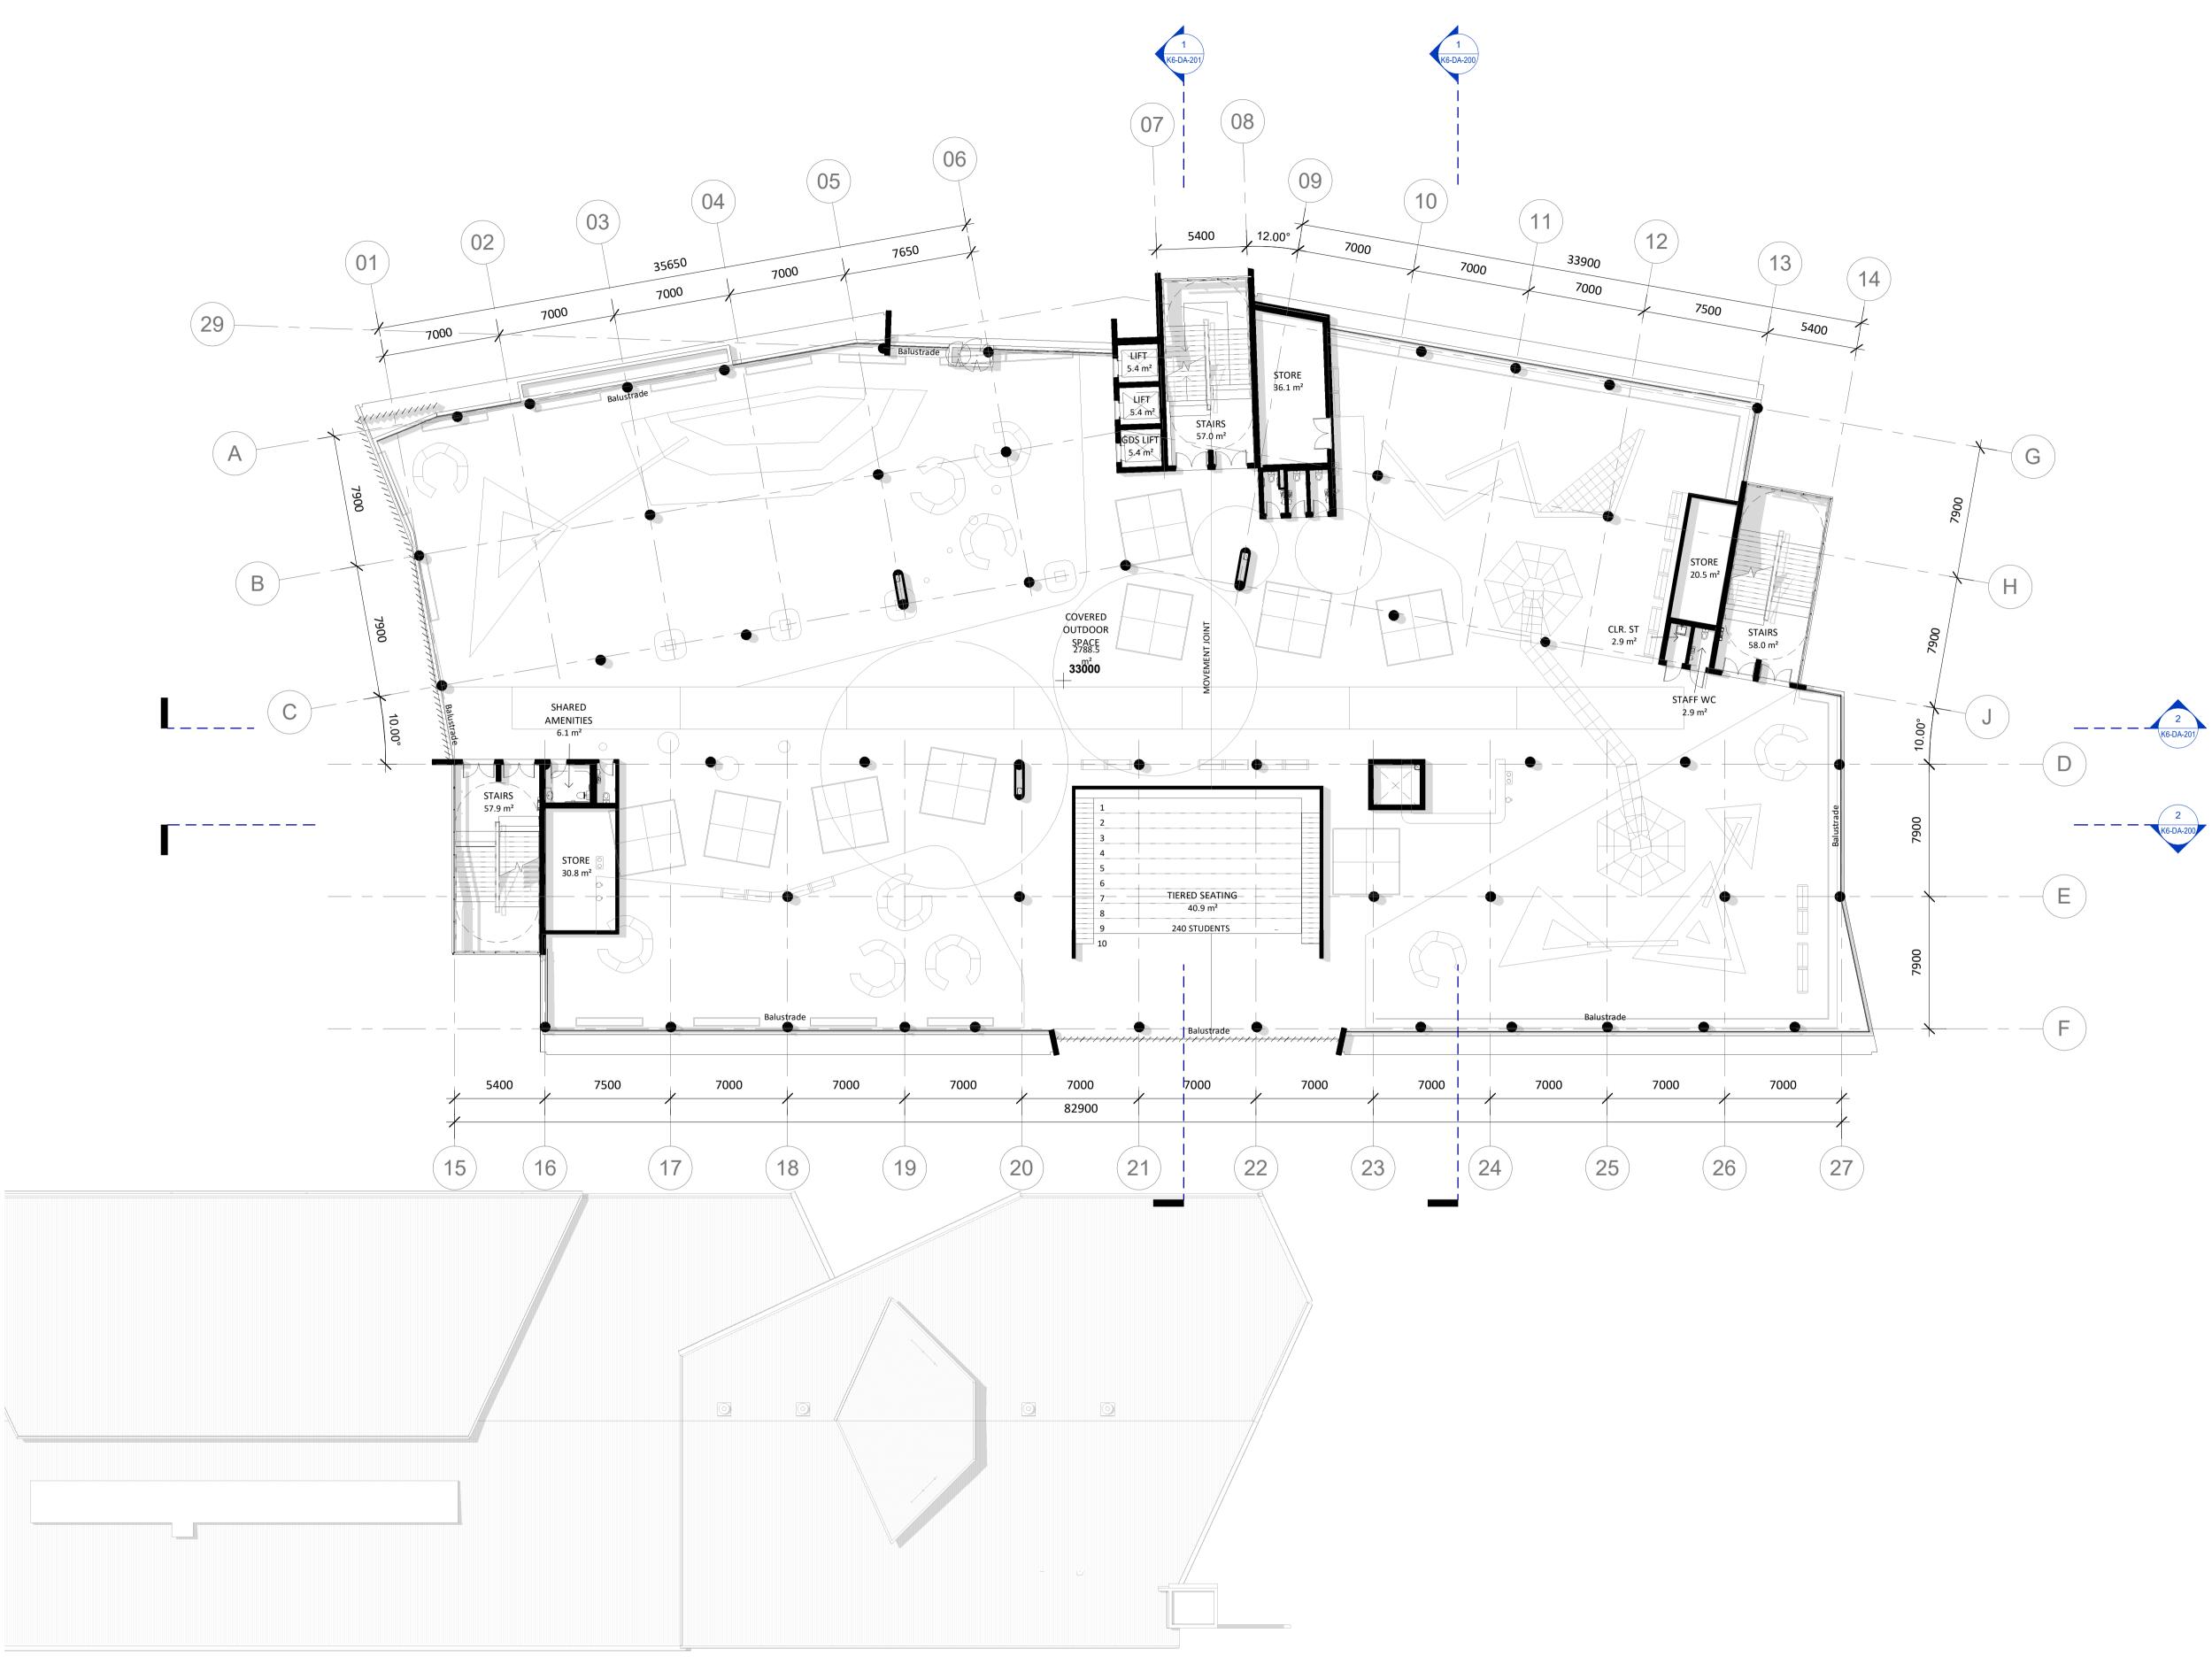

## PROPOSED FLOOR PLAN

C

FLOOR PLAN - GROUND FLOOR<br/>sheet19122K6-DA-100Dproject\_no.sheet\_no.issue

address Darcy Road, Westmead

client Catholic Education Diocese of Parramatta

| <b>DEVELOPMENT APPLICATION</b> |                |         |  |
|--------------------------------|----------------|---------|--|
|                                | drawn:         | BK/LB   |  |
|                                | checked:       | LB      |  |
|                                | verified:      | CG      |  |
|                                | sheet size:    | A1      |  |
| north                          | scale:         | 1 : 200 |  |
| 0 4                            | 10             | 16m     |  |
| FI                             | loor plan - Le | VEL 01  |  |
| 19122                          | K6-DA-101      | D       |  |