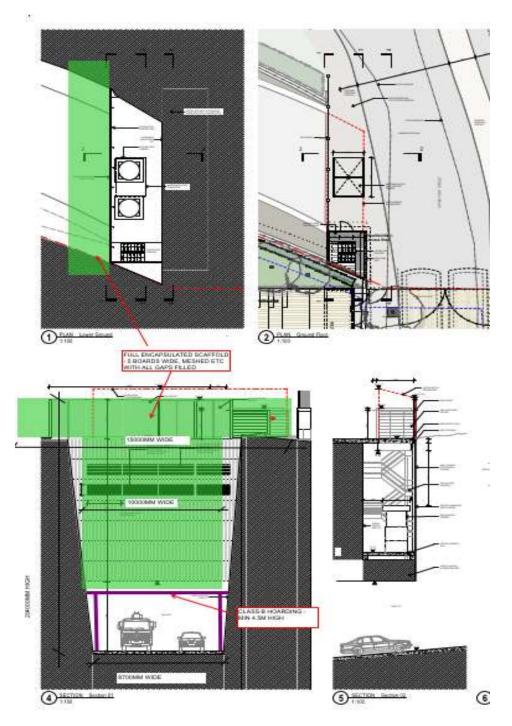

#### 2.1.2 Works Areas

Prior to the commencement of the works, an A Class Hoarding will be in place. Temporary footpaths and diversions will be established where it is deemed required for public access. Site accommodation will be located within the site boundary to accommodate construction workers and site visitors.

# 3.3 KEY FSPS CONSTRUCTION INTERFACE OVERVIEW

Lendlease will include in their management plans the following key construction interface elements:

- Surrounding area skyline impacts
- Protection of existing heritage assets
- Protection of existing (retained) trees along construction accessways
- Protection screening for vehicle movement in close proximity to the Cahill Expressway
- Diversion of existing pedestrian and cyclist accessways
- Sediment and stormwater run-off controls