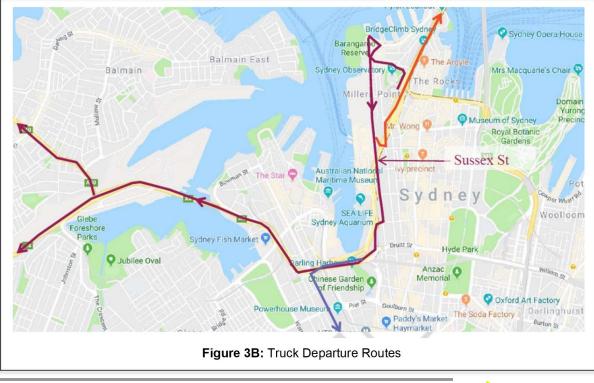

| Facade               |      |    |    |      | 20 |    |    |      |    |
| Services/ Finishes   |      |    |    |      | 30 | 30 | 30 |      |    |
| External works       |      |    |    |      |    | 20 | 20 | 20   | 20 |
| Commissioning        |      |    |    |      |    |    |    |      | 10 |
| Total                | 45   | 30 | 30 | 30   | 50 | 50 | 50 | 20   | 30 |

Table 2: Predicted Truck Movements Per Construction Phase



The possible truck approach and departure routes are shown in **Figures 3A and 3B**. These will be focused on the western side of the Sydney CBD utilising Sussex Street and Kent Street. Further development of suitable routes will occur in consultation with the Sydney Coordination Office as the project planning develops.



Figure 3A: Truck Arrival Routes





#### 6.3.4 Concurrent Construction Impacts with SHB Cycleway

The construction of the Sydney Harbour Bridge (SHB) cycleway is likely to occur after the commencement of works at FSPS, however it is possible that they could occur concurrently. If concurrent construction eventuates the continued diversion of the SHB cycleway is paramount.

The existing cyclist provision from Kent Street cycleway to Sydney Harbour Bridge cycleway would be closed during the construction works for the new cycleway. A cycle detour was proposed in the Environmental Impact Statement for the cycleway, on a route around the site via the temporary ramp on the Sydney Harbour Bridge stairs and would continue onto Watson Road, Argyle Street and Kent Street, connecting to the Kent Street cycleway. The detour would be