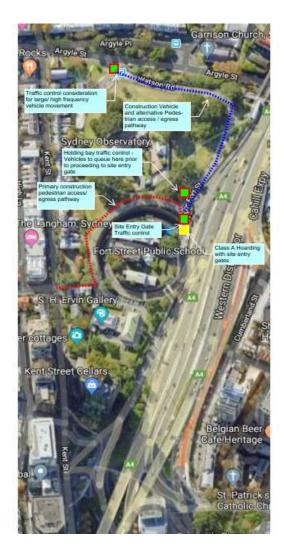

#### 2.1.3 Site Establishment:

- Site accommodation will be located within the site boundary to minimise any impact on FSPS and surrounding stakeholders;
- Workforce access will be via a pedestrian access gate (Gate 1) over the southern foot bridge near the Nation Trust (NSW). A swipe card turnstile will be installed to provide secure and controlled access to the construction site and worker amenities compound.
- Areas to be segregated for crane and waste removal
- Protection of trees with historical significance