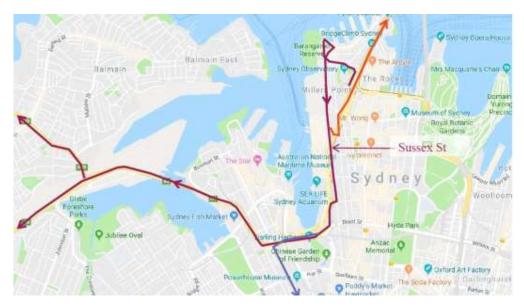

and Pedestrian Interfaces
  (Figure 4) where construction vehicles are held prior to reaching the pinch point over the Cahill
  Expressway and tight site entry turn around area. Traffic control at the holding bay will communicate with
  traffic control at the site entry gate to confirm when vehicle movement can safely occur to avoid vehicle
  bottle necking and any pedestrian/vehicle interfacing at the pinch point.

#### 9.3 CONSTRUCTION ACCESS & CIRCULATION ROUTES

The following marked up street overlays shows the various ways delivery drivers will be accessing the FSPS SSDA works. Careful consideration has been given to all these options to ensure there are no or minimal impact to the surrounding businesses and residents.



#### **Truck arrival routes**



#### Truck departure routes



Figure 17 Proposed Truck Haulage Routes



### 10.0 STAKEHOLDER MANAGEMENT

#### 10.1 CONSULTING AND COMMUNICATING

Lendlease's approach to managing stakeholder consultation and communication for SSDA works for the FSPS Project is to create a strategic framework which enables a consistent and transparent guide to engaging stakeholders who are either interested or impacted by the works.

Lendlease manages stakeholder interests and expectations through early and ongoing engagement. Every member of the Lendlease Project Team is responsible for appropriate and effective stakeholder interactions.

The key principles which underpin our proposed approach are:

- Establish and maintain open and transparent communication channels with all key stakeholders to ensure they are accurately informed ab