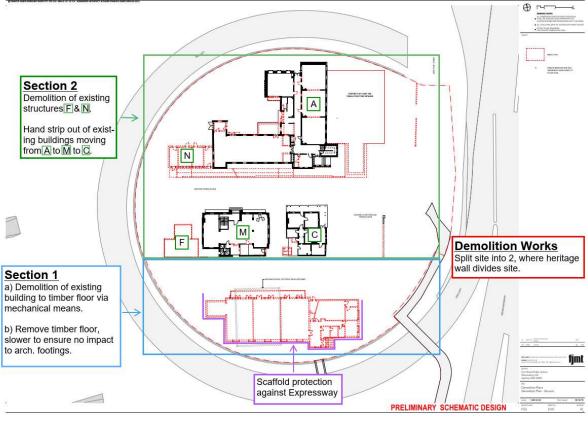

The existing assets on the school site generally comprise the following:

• Fort Street Public School (Building A, previously referred to as Building E): Classrooms,

administration, hall, library and canteen. This has "exceptional heritage" significance. Building is

proposed to be refurbished and expanded in the Base Scope.

• Messengers Cottage (Building C, referred to as Building MC): School's administration unit.

This has "high heritage" significance. Building is proposed to be refurbished in the Base Scope.

•Bureau of Meteorology (Building M, previously referred to as the "MET"): Not currently used. This

has "exceptional heritage" significance. Building to be refurbished in the Base Scope.

• Environmental Education Centre (EEC): Currently used as teaching spaces. This has little

heritage significance. Building to be demolished in the Base Scope.

• Environmental Education Centre (Building M, previously referred to as the "MET"): Not currently used. This has "exceptional heritage" significance. Building to be refurbished in the Base Scope.

Foundation works near the heritage wall and footings will be either undertaken by hand or by small plant to ensure that there is no impact to the wall or footings.