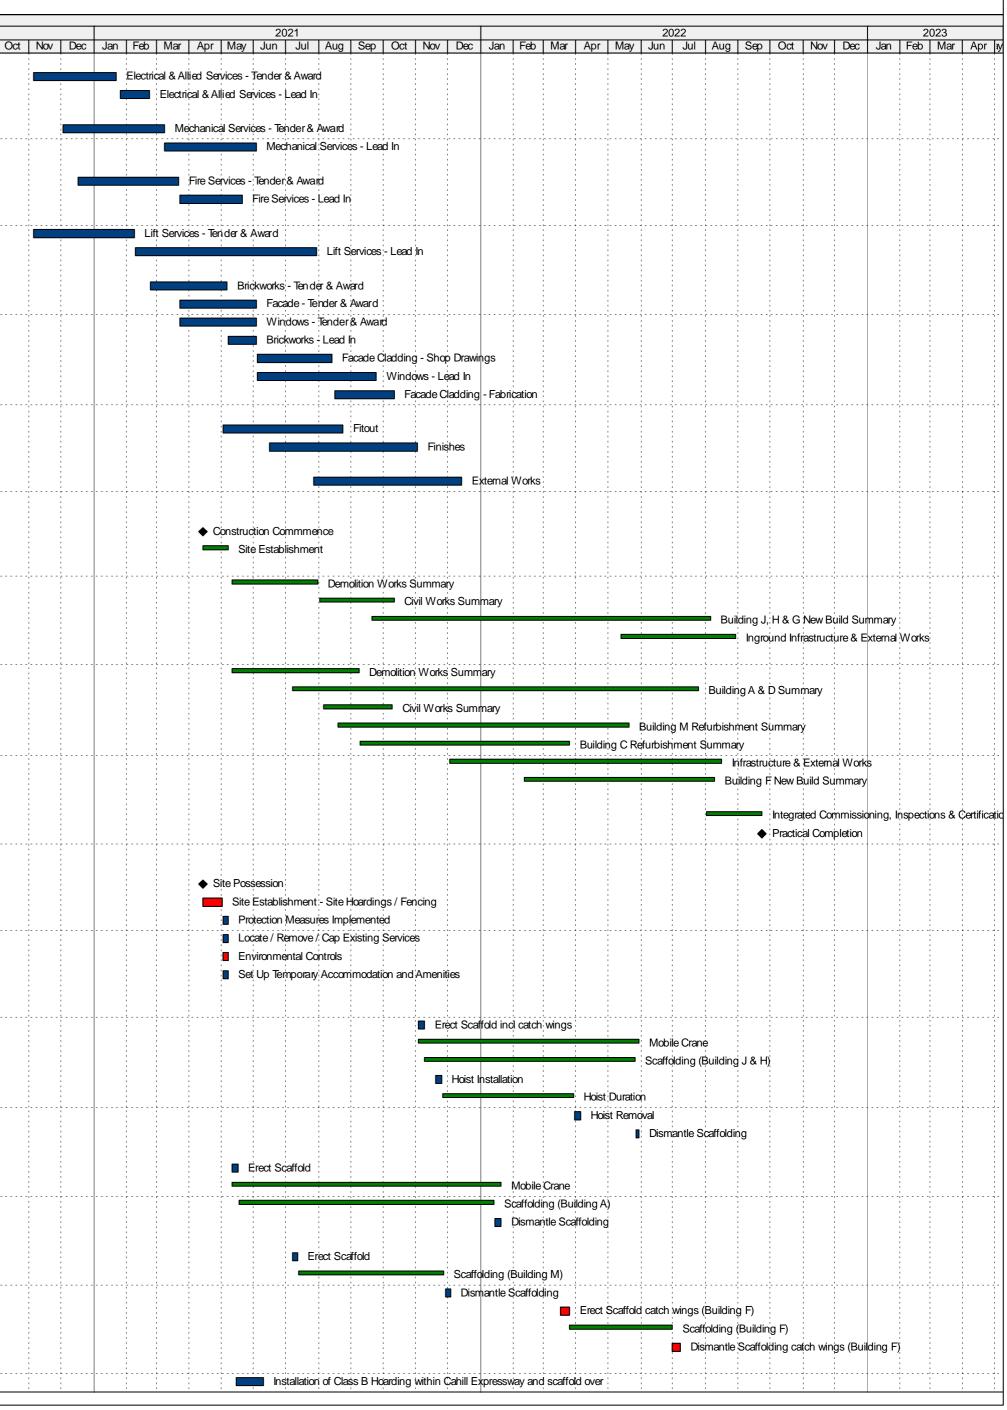

| 03-May-21<br>03-May-21<br>03-Nov-21<br>03-Nov-21<br>09-Nov-21<br>19-Nov-21<br>26-Nov-21<br>30-Mar-22<br>27-May-22<br>27-May-22<br>11-May-21<br>11-May-21<br>11-May-21<br>18-May-21<br>14-Jan-22<br>07-Jul-21<br>13-Jul-21<br>29-Nov-21<br>17-Mar-22 | 07-May-21<br>07-May-21<br>08-Nov-21<br>30-May-22<br>26-May-22<br>25-Nov-21<br>29-Mar-22<br>05-Apr-22<br>30-May-22<br>30-May-22<br>17-May-21<br>20-Jan-22<br>13-Jan-22<br>20-Jan-22<br>12-Jul-21<br>26-Nov-21<br>03-Dec-21<br>25-Mar-22                           | 0<br>3<br>109<br>3<br>3<br>3<br>85<br>20<br>20<br>20<br>3<br>3<br>10<br>59<br>59<br>59<br>59<br>59<br>59<br>128<br>44<br>44<br>0                     |     |      |         |       |     |                  |               |     |           |        |



lendlease 🖊

## Fort Street Public School - Option 3A

| 100000                              |                                                                                                                    |         |                        |                        | Float    | Dec | Jan | Feb | Mar A | or May | 20<br>Jun | Jul | Aug Sep |  |
|-------------------------------------|--------------------------------------------------------------------------------------------------------------------|---------|------------------------|------------------------|----------|-----|-----|-----|-------|--------|-----------|-----|---------|--|
| A98330<br>ection 1                  | Removal of Class B Hoarding within Cahill Expressway and scaffold over