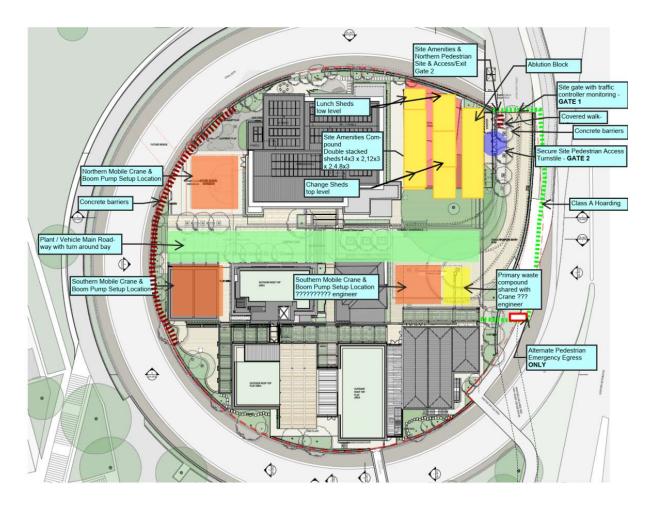

#### 2.1.3 Site Establishment:

- Site accommodation will be located within the site boundary to minimise any impact on FSPS and surrounding stakeholders;
- Workforce access will be via a pedestrian access gate (Gate 1) over the southern foot bridge near the Nation Trust (NSW). A swipe card turnstile will be installed to provide secure and controlled access to the construction site and worker amenities compound.
- Areas to be segregated for crane and waste removal
- Protection of trees with historical significance

The following figures detail the proposed site arrangement for the three key stages of the project.

Figure 1.1 Site setup during Demolition