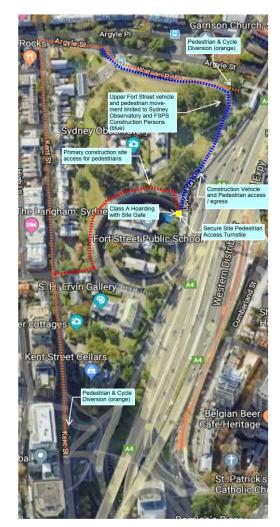

#### 2.1.3 Site Establishment:

- Site accommodation will be located within the site boundary to minimise any impact on FSPS and surrounding stakeholders;
- Workforce access will be via a pedestrian access gate (Gate 1) over the southern foot bridge near the Nation Trust (NSW). A swipe card turnstile will be installed to provide secure and controlled access to the construction site and worker amenities compound.
- Areas to be segregated for crane and waste removal
- Protection of trees with historical significance

# 2.1.4 Construction Interfaces:

The key issues to consider for construction interfaces include the following:

- Strictly controlling where construction will interface with the public;
- Selection of equipment and low impact construction methods to mitigate noise, dust and vibration impacts does not impacts where possible.
- Regular construction risk assessment using the Interface Strategy principles to identify areas of potential interface that may affect business continuity;
- Vehicle, plant & equipment movements managed under the agreed traffic management plan;
- Undertake a holistic integrated system testing and commissioning process;
- Safe hazardous materials removal and protecting and controlling works around heritage elements.
- Authority services works.
- Cycle & pedestrian pathways along with neighbouring property vehicle access.
- Stakeholder notices / updates.