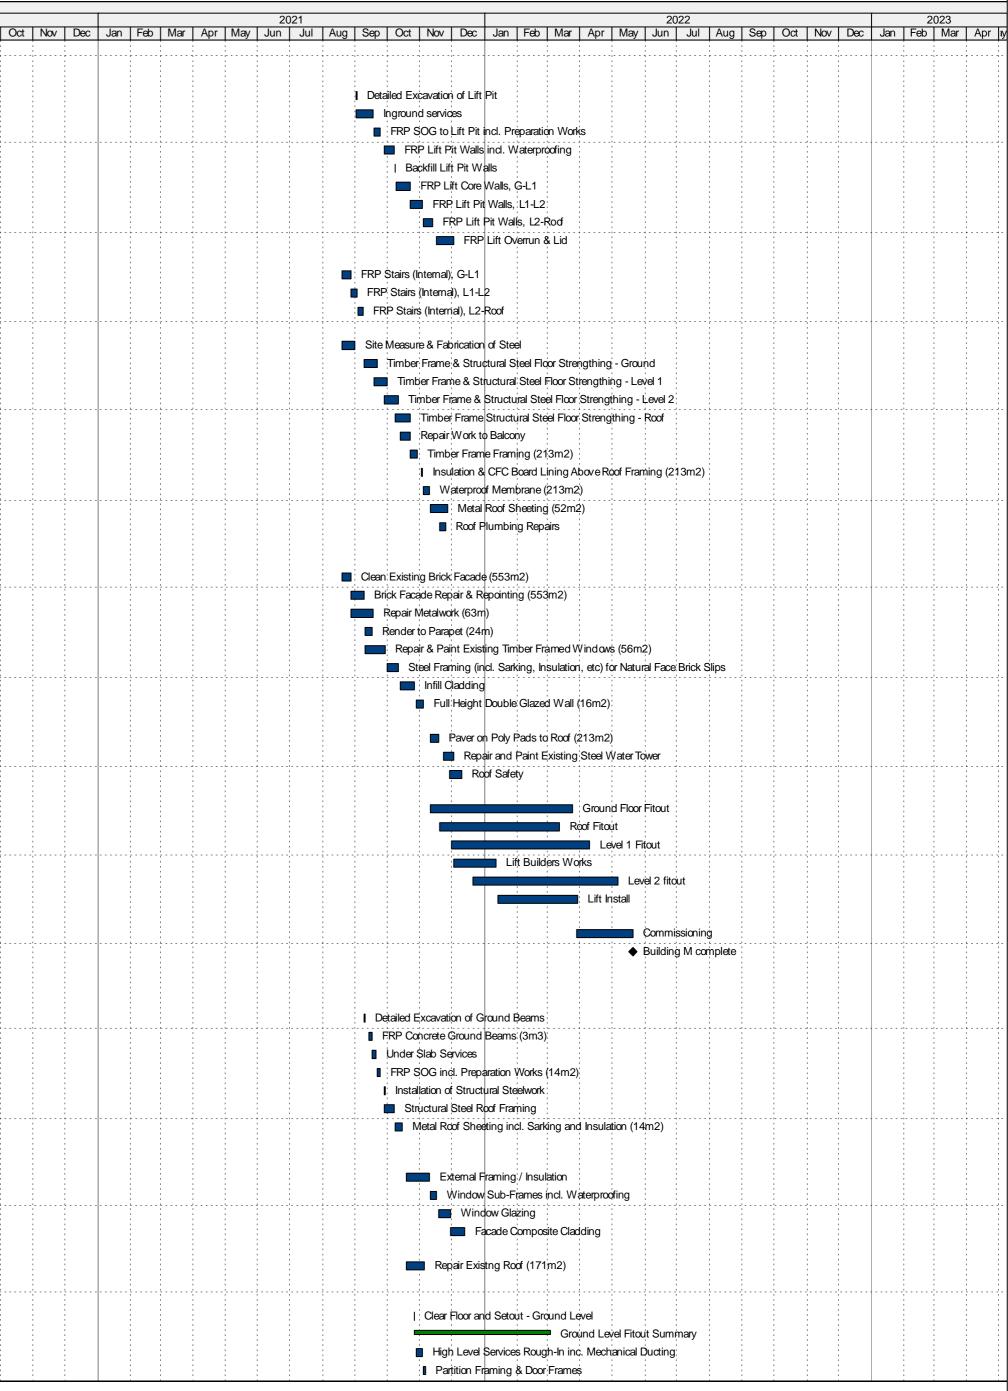

|             |
| FSPS-2300                  | Ground Level Fitout Summary                                                 | 69 | 26-Oct-21              | 03-Mar-22             | 78       |     |     |     |     |     |     |           | -                |     |             |
| FSPS-2310                  | High Level Services Rough-In inc. Mechanical Ducting                        | 4  | 28-Oct-21              | 03-Nov-21             | 83       |     |     |     |     |     |     |           |                  |     |             |
| 10102010                   |                                                                             |    |                        |                       |          |     |     |     |     |     |     |           |                  |     |             |



|                           | Activity Name                                                               | Duration  | Start Finish                           | Float    |            |          | 20         | 020                                                                                                                                                                                                                                                                                           |                     | 2               | 2021           |                                        | 2022 20                                                          |
|---------------------------|-----------------------------------------------------------------------------|-----------|-----------------