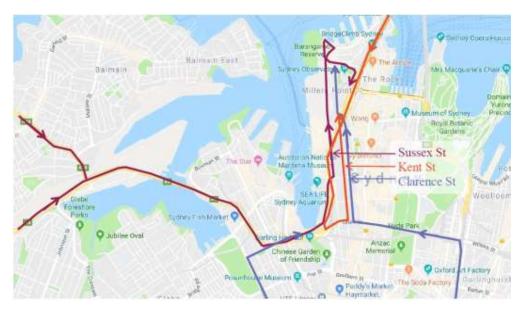

ailed on the Construction Works and Pedestrian Interfaces
  (Figure 4) where construction vehicles are held prior to reaching the pinch point over the Cahill
  Expressway and tight site entry turn around area. Traffic control at the holding bay will communicate with
  traffic control at the site entry gate to confirm when vehicle movement can safely occur to avoid vehicle
  bottle necking and any pedestrian/vehicle interfacing at the pinch point.

#### 9.3 CONSTRUCTION ACCESS & CIRCULATION ROUTES

The following marked up street overlays shows the various ways delivery drivers will be accessing the FSPS SSDA works. Careful consideration has been given to all these options to ensure there are no or minimal impact to the surrounding businesses and residents.



#### **Truck arrival routes**



#### Truck departure routes



Figure 17 Proposed Truck Haulage Routes



### 10.0 STAKEHOLDER MANAGEMENT

#### 10.1 CONSULTING AND COMMUNICATING

Lendlease's approach to managing stakeholder consultation and communication for SSDA works for the FSPS Project is to create a strategic framework which enables a consistent and transparent guide to engaging stakeholders who are either interested or impacted by the works.

Lendlease manages stakeholder interests and expectations through early and ongoing engagement. Every member of the Lendlease Project Team is responsible for appropriate and effective stakeholder interactions.

The key principles which underpin our proposed approach are:

- Establish and maintain open and transparent communication channels with all key stakeholders to ensure