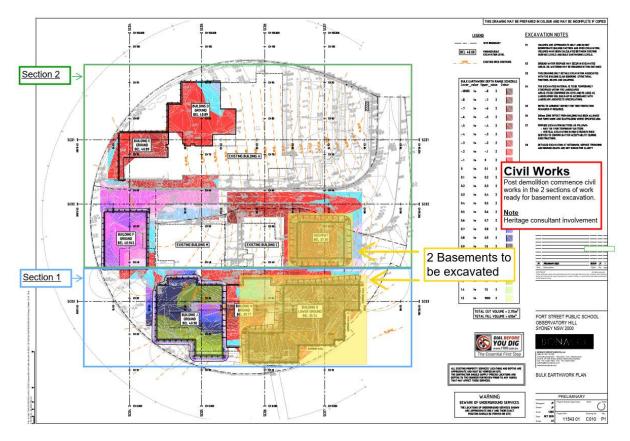

Base Scope: Major refurbishment of existing buildings, additional new buildings within the existing site parameters for up to 391 students.

The works include demolition, strip out, remediation, foundations, structure, façade, services, fit out for the new and refurbished buildings and public realm upgrades.