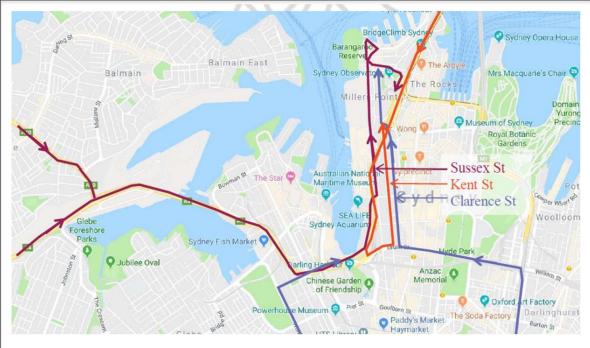

30   |    |    |    |      |    |
| Facade               |      |    |    |      | 20 |    |    |      |    |
| Services/ Finishes   |      |    |    |      | 30 | 30 | 30 |      |    |
| External works       |      |    |    |      |    | 20 | 20 | 20   | 20 |
| Commissioning        |      |    |    |      |    |    |    |      | 10 |
| Total                | 45   | 30 | 30 | 30   | 50 | 50 | 50 | 20   | 30 |

Table 2: Predicted Truck Movements Per Construction Phase



The possible truck approach and departure routes are shown in **Figures 3A and 3B**. These will be focused on the western side of the Sydney CBD utilising Sussex Street and Kent Street. Further development of suitable routes will occur in consultation with the Sydney Coordination Office as the project planning develops.



Figure 3A: Truck Arrival Routes





#### 6.3.4 Concurrent Construction Impacts with SHB Cycleway

The construction of the Sydney Harbour Bridge (SHB) cycleway is likely to occur after the commencement of works at FSPS, however it is possible that they could occur concurrently. If concurrent construction eventuates the continued diversion of the SHB cycleway is paramount.

The existing cyclist provision from Kent Street cycleway to Sydney Harbour Bridge cycleway would be closed during the construction works for the new cycleway. A cycle detour was proposed in the Environmental Impact Statement for the cycleway, on a route around the site via the temporary ramp on the Sydney Harbour Bridge stairs and would continue onto Watson Road, Argyle Street and Kent Street, connecting to the Kent St