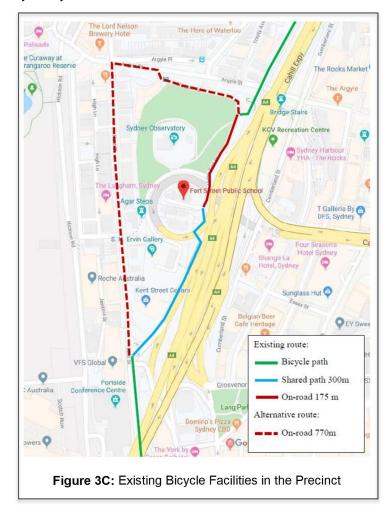

# 2.1.4 Construction Interfaces:

The key issues to consider for construction interfaces include the following:

- Strictly controlling where construction will interface with the public;
- Selection of equipment and low impact construction methods to mitigate noise, dust and vibration impacts does not impacts where possible.
- Regular construction risk assessment using the Interface Strategy principles to identify areas of potential interface that may affect business continuity;
- Vehicle, plant & equipment movements managed under the agreed traffic management plan;
- Undertake a holistic integrated system testing and commissioning process;
- Safe hazardous materials removal and protecting and controlling works around heritage elements.
- Authority services works.
- Cycle & pedestrian pathways along with neighbouring property vehicle access.
- Stakeholder notices / updates.

# 3.3 KEY FSPS CONSTRUCTION INTERFACE OVERVIEW

Lendlease will include in their management plans the following key construction interface elements:

- Surrounding area skyline impacts
- Protection of existing heritage assets
- Protection of existing (retained) trees along construction accessways
- Protection screening for vehicle movement in close proximity to the Cahill Expressway
- Diversion of existing pedestrian and cyclist accessways
- Sediment and stormwater run-off controls