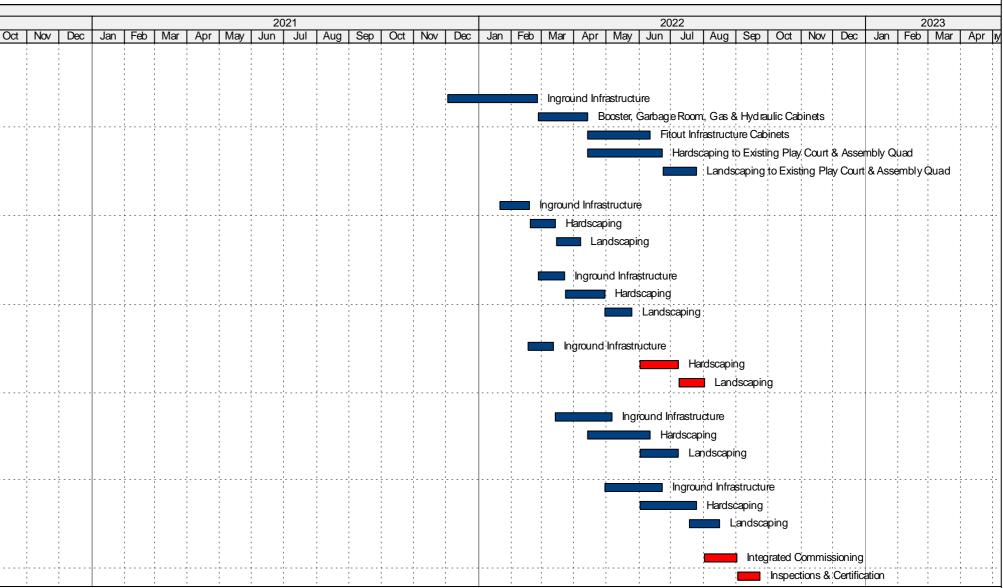

|  |
| FSPS-5820                   | Landscaping                                        | 20       | 19-Jul-22 | 16-Aug-22 | 10    |     |      |         |     |     |     |  |     | :   | :   | 1  |  |
| commissionin <u>g &amp;</u> | Completion of Works                                | i<br>    |           |           |       |     |      |         | 1   |     |     |  |     |     | -   |    |  |
| FSPS-5780                   | Integrated Commissioning                           | 20       | 02-Aug-22 | 01-Sep-22 | 0     |     |      |         |     |     |     |  |     | -   | :   |    |  |
| FSPS-5830                   | Inspections & Certification                        | 15       | 02-Sep-22 | 23-Sep-22 | 0     |     |      |         |     |     |     |  |     |     |     | :  |  |



Page 11 of 11