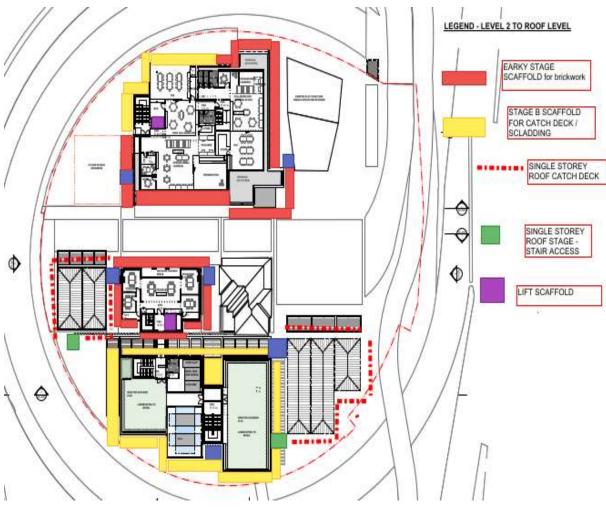

#### 2.1.3 Site Establishment:

- Site accommodation will be located within the site boundary to minimise any impact on FSPS and surrounding stakeholders;
- Workforce access will be via a pedestrian access gate (Gate 1) over the southern foot bridge near the Nation Trust (NSW). A swipe card turnstile will be installed to provide secure and controlled access to the construction site and worker amenities compound.
- Areas to be segregated for crane and waste removal
- Protection of trees with historical significance

The following figures detail the proposed site arrangement for the three key stages of the project.

Figure 1.1 Site setup during Demolition