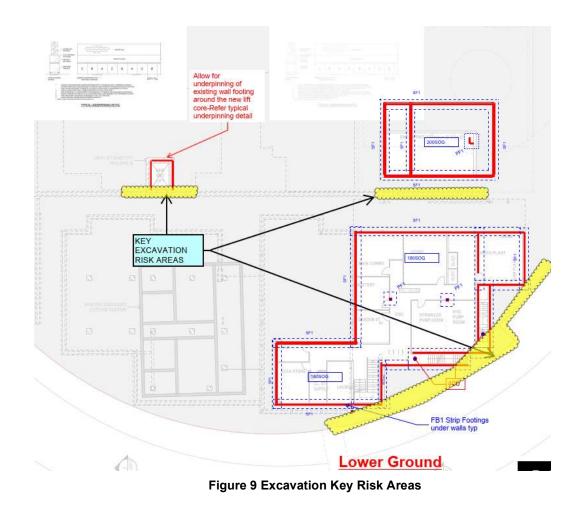

During the excavation works a complete assessment of the excavation area will be undertaken with the Heritage Consultant to ensure an agreed methodology of construction is developed and then implemented on site.

Foundation works near the heritage wall and footings will be either undertaken by hand or by small plant to ensure that there is no impact to the wall or footings.