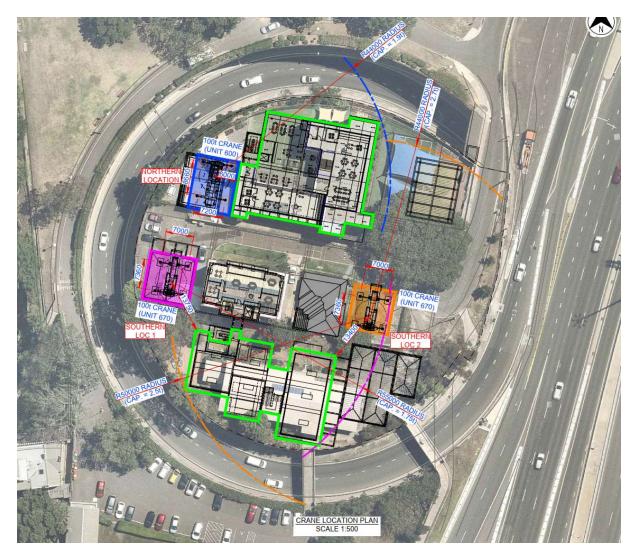

#### 2.1.3 Site Establishment:

- Site accommodation will be located within the site boundary to minimise any impact on FSPS and surrounding stakeholders;
- Workforce access will be via a pedestrian access gate (Gate 1) over the southern foot bridge near the Nation Trust (NSW). A swipe card turnstile will be installed to provide secure and controlled access to the construction site and worker amenities compound.
- Areas to be segregated for crane and waste removal
- Protection of trees with historical significance

The following figures detail the proposed site arrangement for the three key stages of the project.

Figure 1.1 Site setup during Demolition