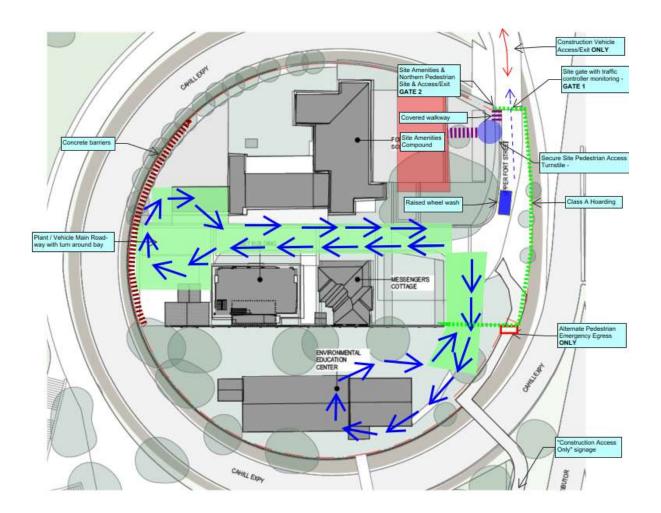

The following figures detail the proposed site arrangement for the three key stages of the project.

Figure 1.1 Site setup during Demolition