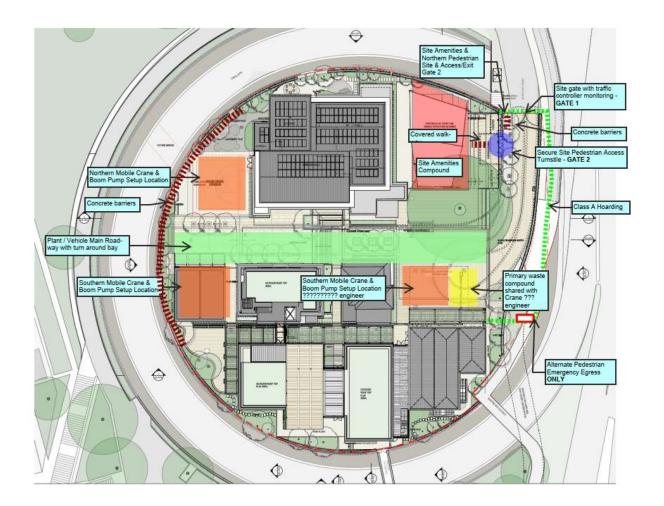

# School Infrastructure New South Wales (SINSW) PRELIMINARY CONSTRUCTION MANAGEMENT PLAN

Fort Street Public School (FSPS)

Figure 1.2 Site setup during Excavation Works

# School Infrastructure New South Wales (SINSW)

PRELIMINARY CONSTRUCTION MANAGEMENT PLAN Fort Street Public School (FSPS)

Figure 1.3 Site setup during structure works & façade installation