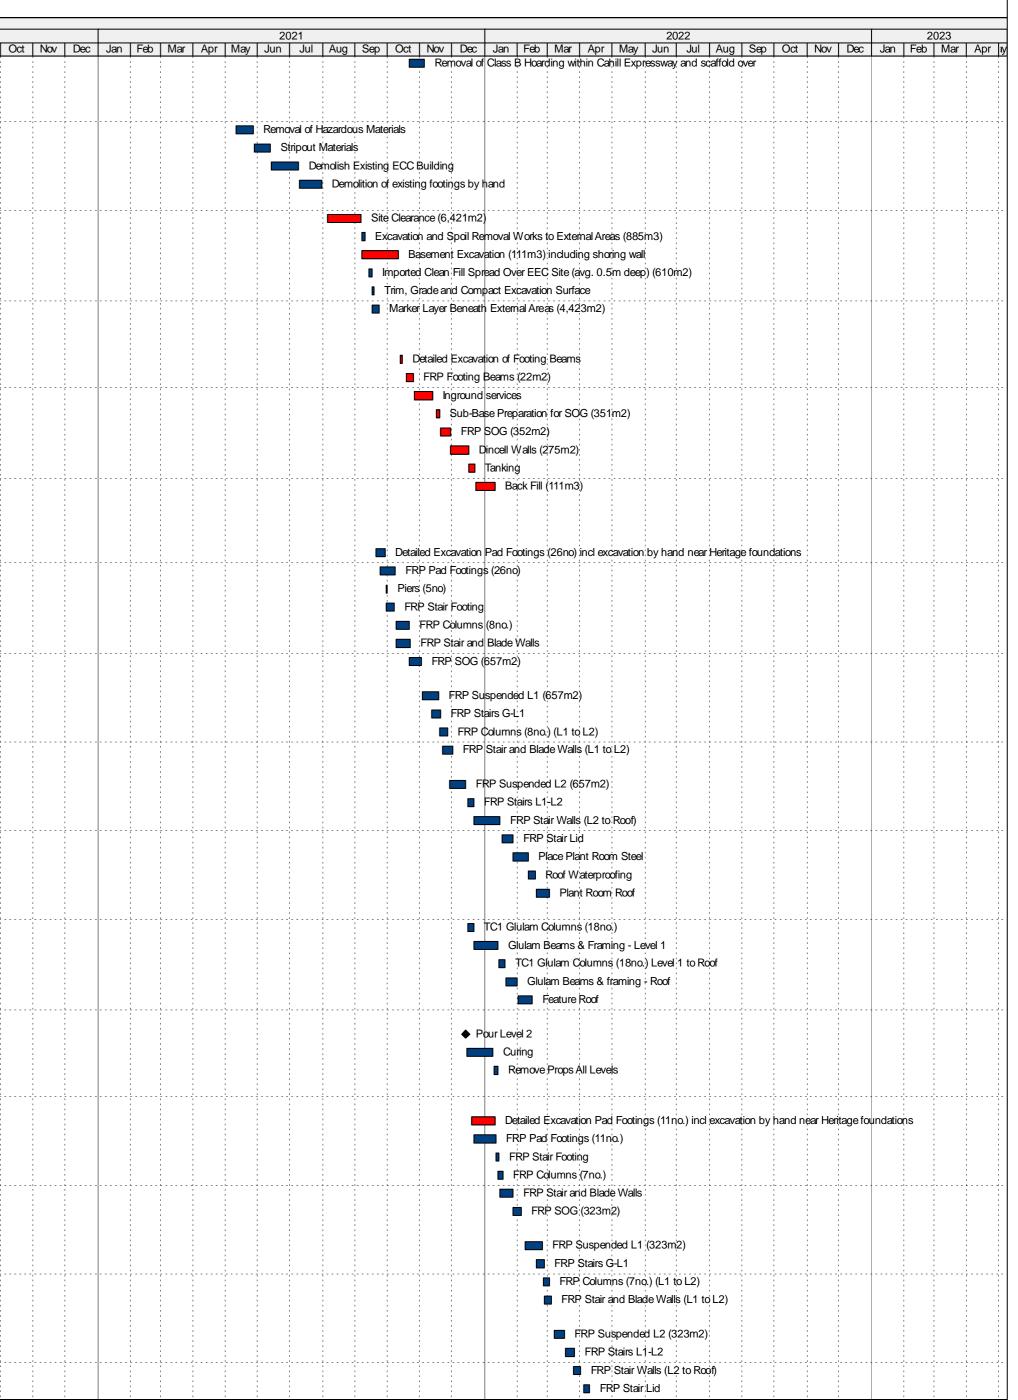

| 5       | 18-Mar-22              | 26-Mar-22              | 12       |     | -   | :   |       |        |           |     |         |  |
| FSPS-4050                           |                                                                                                                    |         |                        | <u></u>                |          | -   |     | ;   |       |        |           |     |         |  |
| FSPS-4050<br>FSPS-4210<br>FSPS-4320 | FRP Stair Walls (L2 to Roof) FRP Stair Lid                                                                         | 6       | 26-Mar-22<br>04-Apr-22 | 01-Apr-22<br>09-Apr-22 | 12<br>12 |     |     |     |       |        |           |     |         |  |



### lendlease

## Fort Street Public School - Option 3A

| ID Activ                  | ivity Name                                                  |                                       |                                      | Float  | 2020 2021                                                                   | 2022         202         20           Aug         Sep         Oct         Nov         Dec         Jan         Feb         Mar         Apr         May         Jun         Jul         Aug         Sep         Oct         Nov         Dec         Jan         Feb         Mar         Apr         May         Jun         Jul         Aug         Sep         Oct         Nov         Dec         Jan         Feb |
|---------------------------|--------------------------------------------------