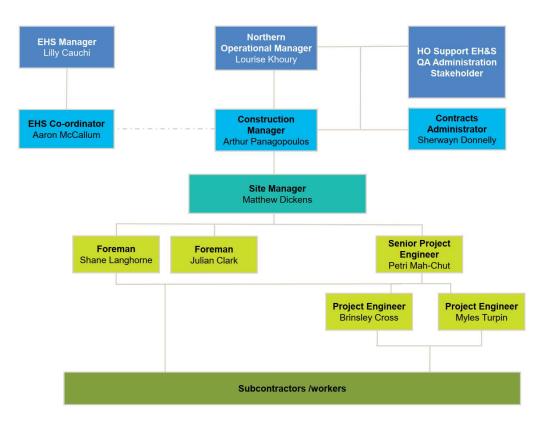

ommissioning, Inspections & Certification | 35  | 02-Aug-22 | 23-Sep-22 | (  |
| FSPS-5840        | Practical Completion                                  | 0   | 1 2 2     | 23-Sep-22 | (  |

#### Figure 14 Key Milestone Dates

#### 8.2.2 Staging

The project is proposed to be split into two sections as noted below in figure15 below, which will run concurrently.

This allow the best outcome for the project in respect to time, cost & quality. Supervision has been factored into allow for the project to be completed as nominated in the two sections.

A copy of the proposed personnel has been included in figure 16.







Figure 15 Details Works Sectional Areas







#### School Infrastructure New South Wales (SINSW)

PRELIMINARY CONSTRUCTION MANAGEMENT PLAN Fort Street Public School (FSPS)



Figure 16 Organisation Chart



### 9.0 COMBINED TRAFFIC AND PEDESTRIAN MANAGEMENT

#### 9.1 TRAFFIC MANAGEMENT AND CONTROL

One of the keys to the successful delivery of the project will be managing the flow of materials and equipment into and out of the construction site.

It is imperative that planning considers and successfully manages the maintenance of pedestrian, traffic flow and parking to the surrounding buildings and roads.

To do this Lendlease will be adopting a number of key traffic management strategies to minimise and mitigate FSPS project's effects on the surrounding stakeholders;

- Lendlease along with the Traffic Consultant will detail a specific Traffic Control Plans which will detail the management of pedestrian, vehicular construction and operational traffic at each