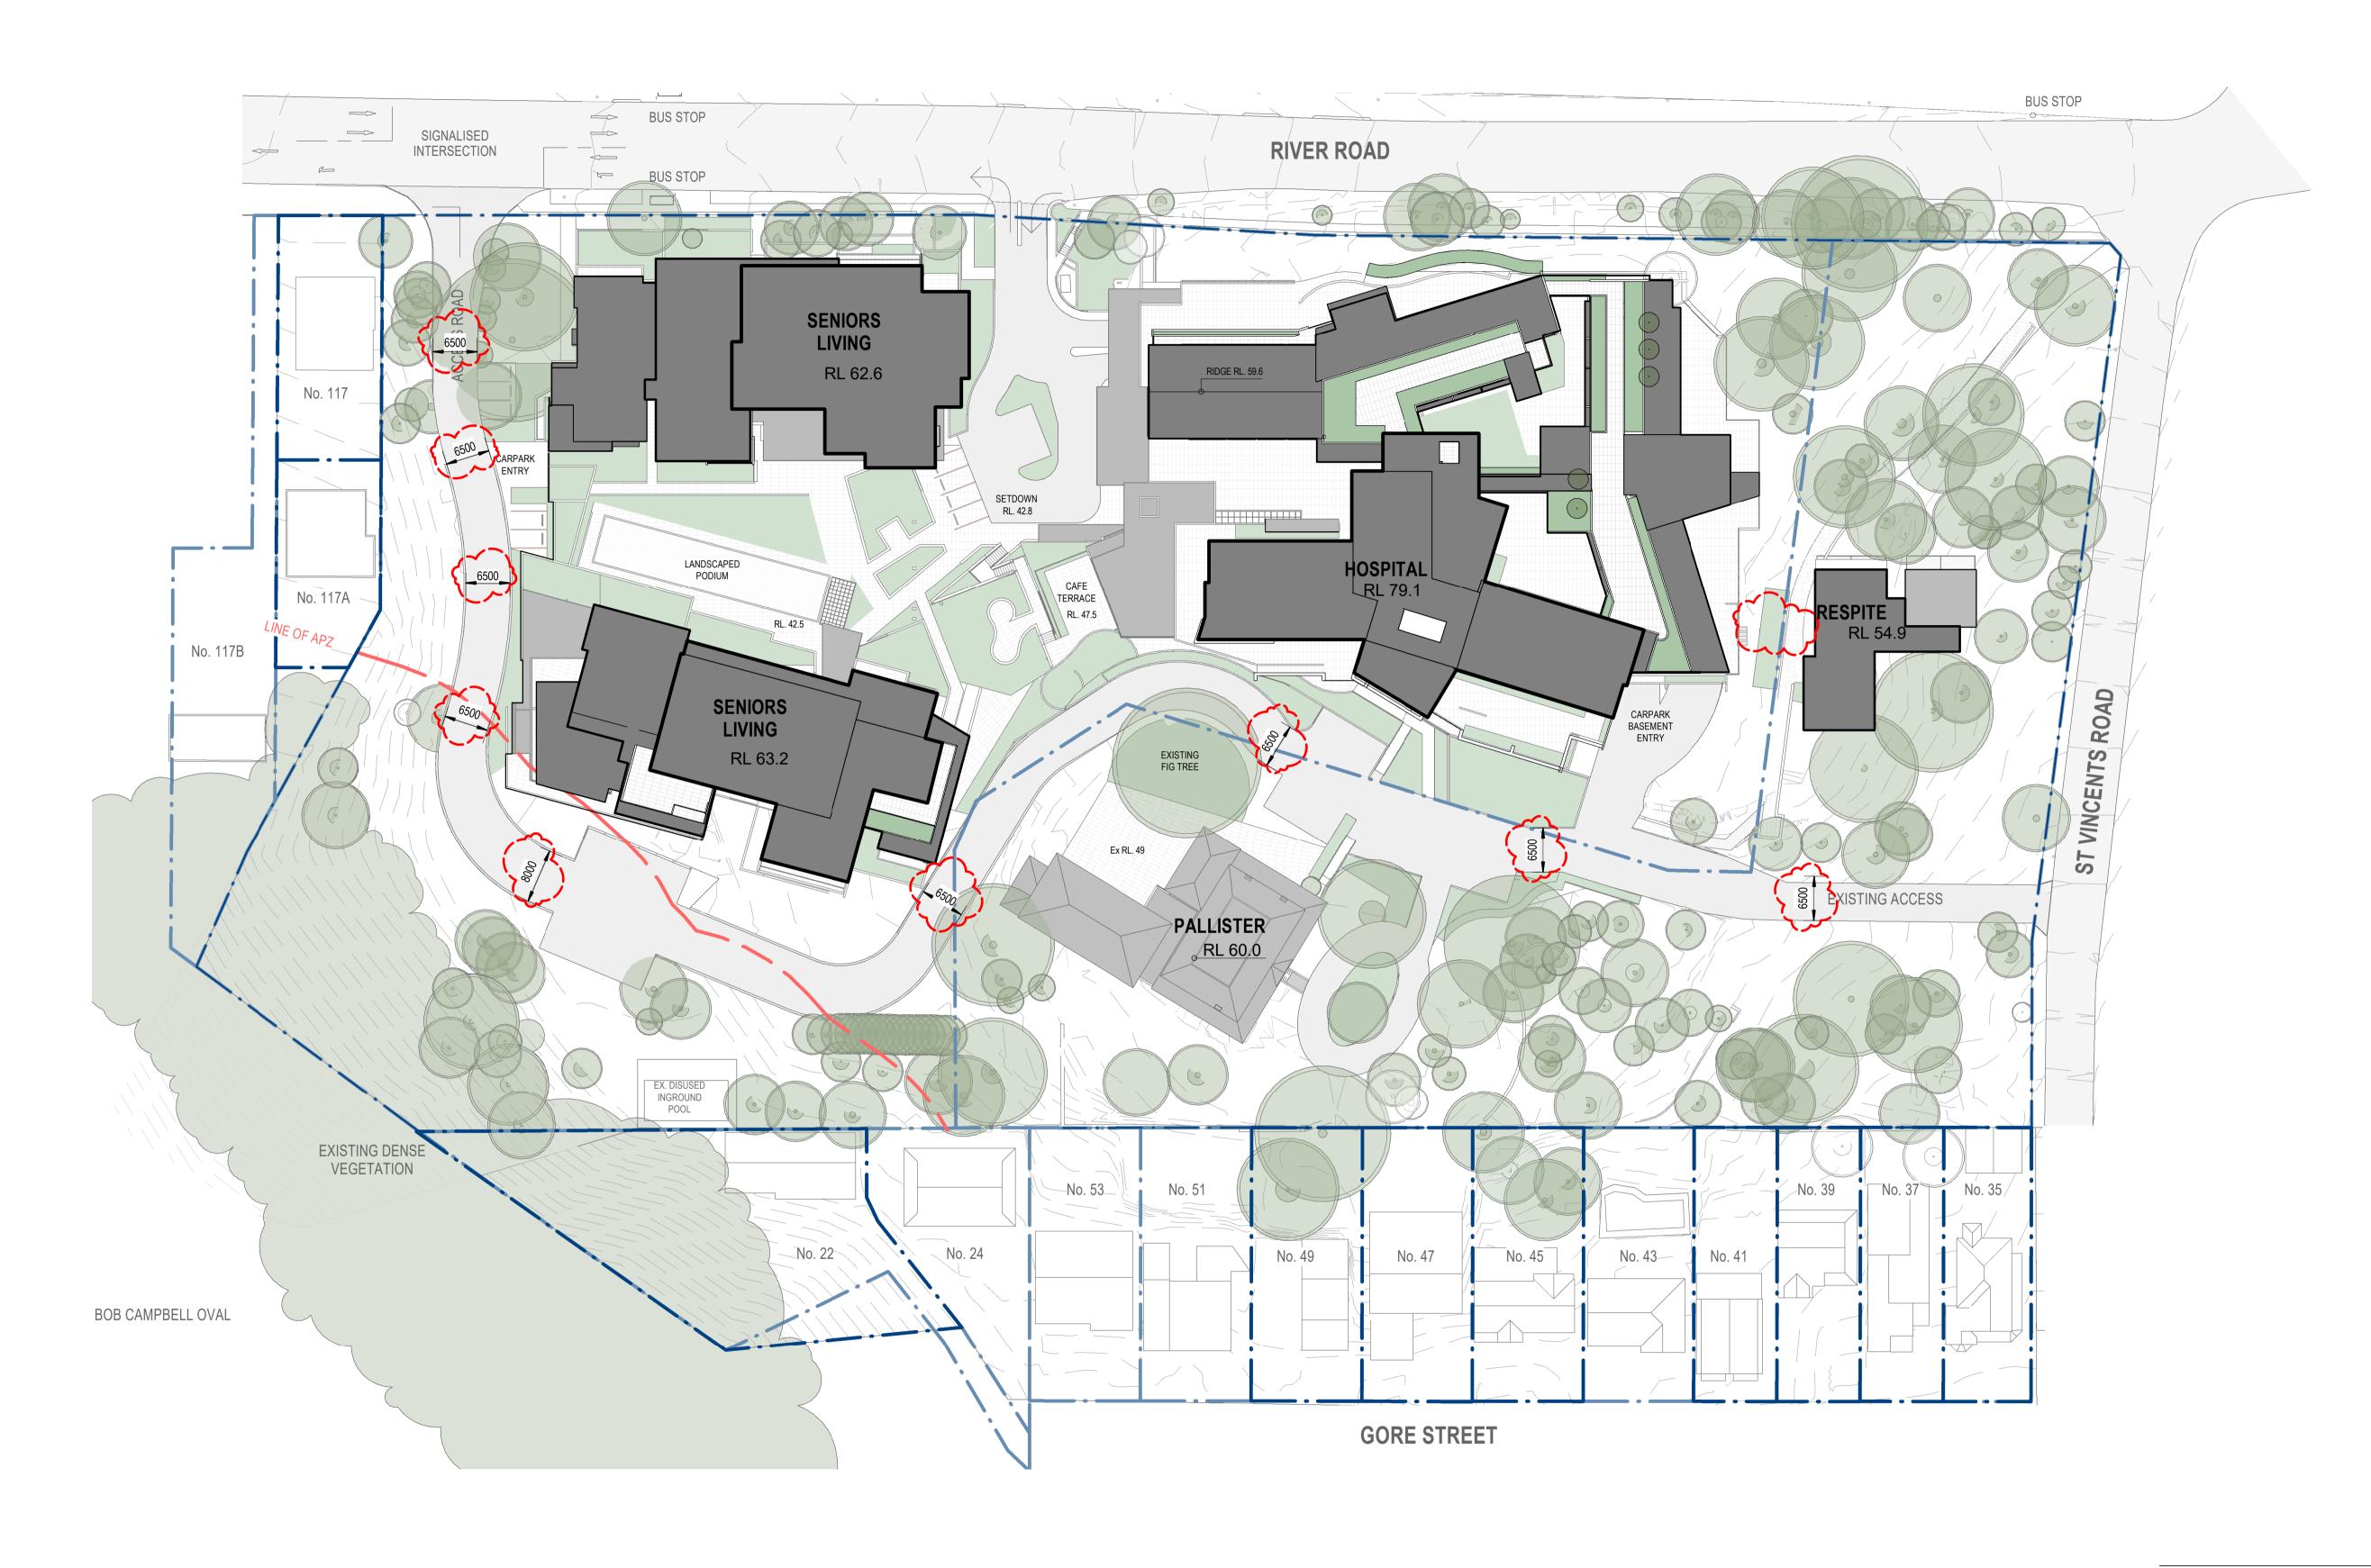

## FOR APPROVAL RESPONSE TO SUBMISSIONS (SEPT. 2019)





1:500 @ A1, 1:1000 @ A3

ARCHITECTURE.

BICKERTON MASTERS ARCHITECTURE ACCEPT NO RESPONSIBILITY FOR THE USABILITY, COMPLETENESS OR ACCURACY OF DATA TRANSFERRED ELECTRONICALLY. RECIPIENTS SHOULD WHEN NECESSARY REQUEST A HARD COPY VERSION FOR VERIFICATION. USE FIGURED DIMENSIONS IN PREFERENCE TO SCALE. ALL DIMENSIONS TO BE VERIFIED ON SITE.

 6
 17.02.2020
 RESPONSE TO SUBMISSIONS 2
 CM

 5
 30.08.2019
 ISSUE FOR DPE
 JC

 4
 19/08/2019
 CONSULTANT ISSUE
 JC

 3
 28/06/2019
 PRELIMINARY ISSUE
 CM

 2
 27/06/2019
 PRELIMINARY ISSUE
 CM

 1
 26/06/2019
 PRELIMINARY ISSUE
 CM

 B
 12/07/2018
 REVISED APARTMENT BLDG ISSUE
 BF

 REV
 DATE
 DETAILS
 INITIALS

NORTH