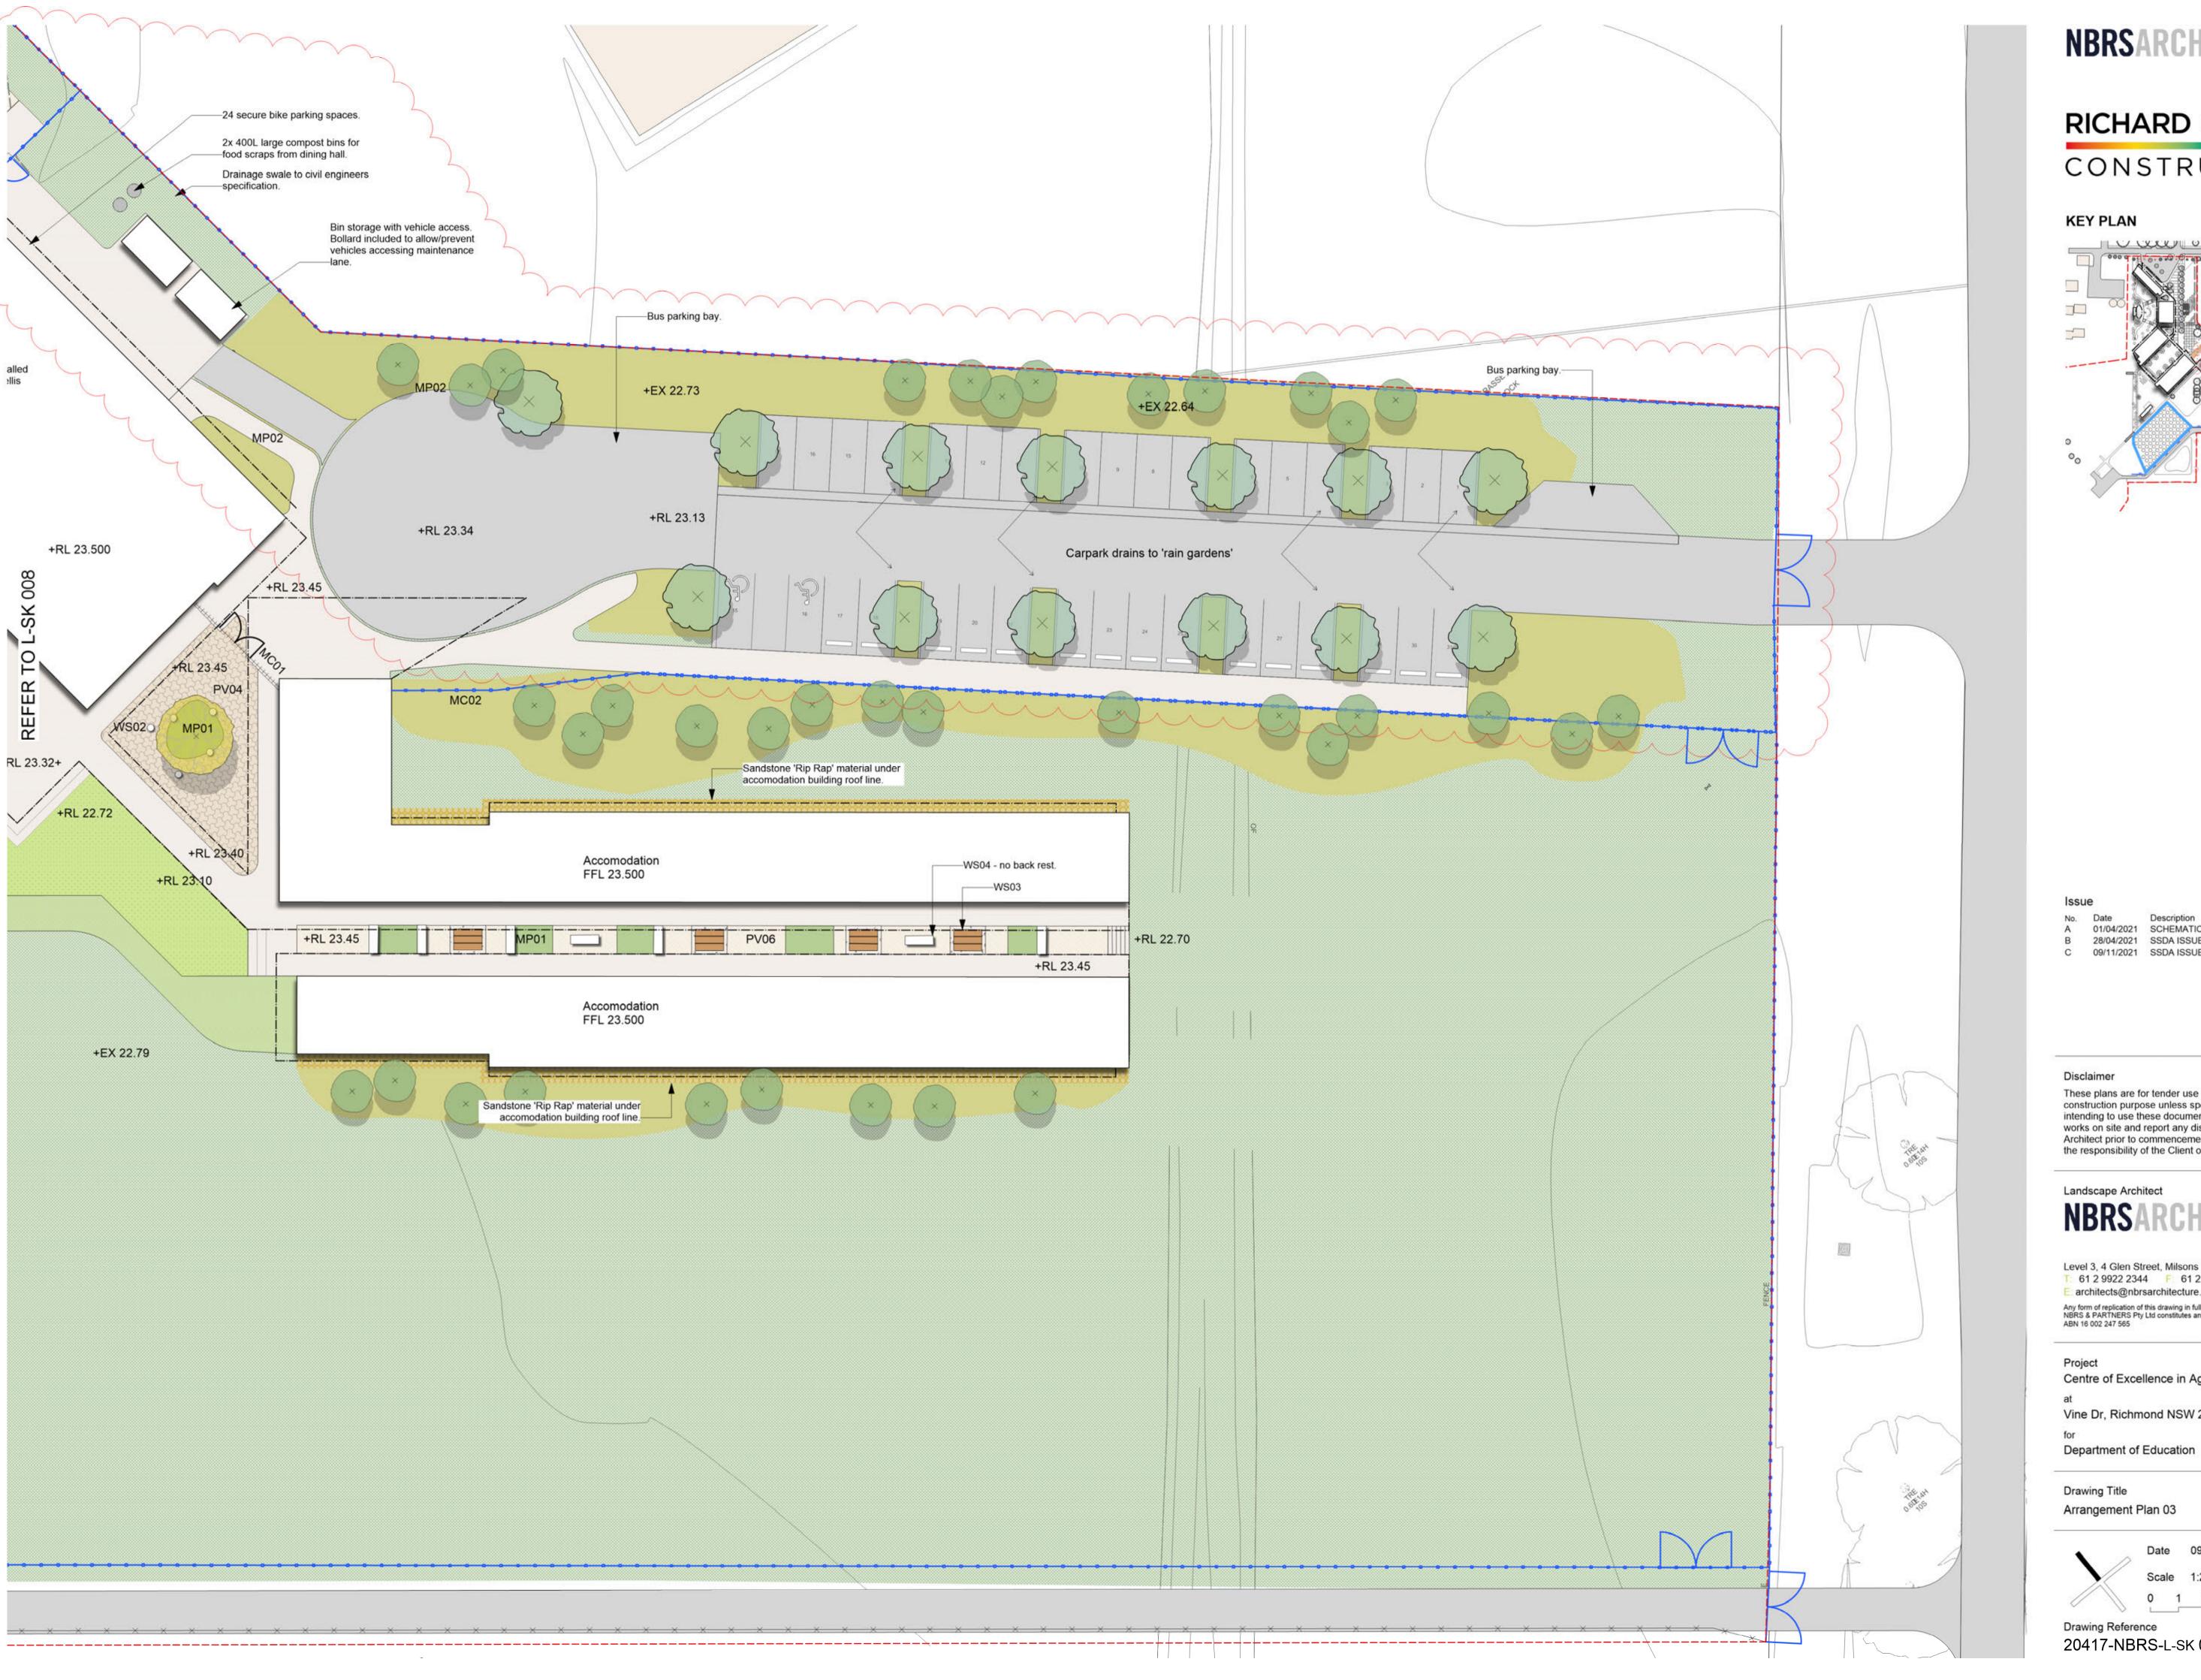

## Drawing Title Structure Plan

Drawing Reference 20417-NBRS-L-SK 001

Rev **F** 

10: External Foot Paths - External foot paths extent to be confirmed

This drawing illustrates works to be tendered on. Highlighted/noted areas to be realised as apart of schools curriculum.

| Date       | Description     | Chkc |
|------------|-----------------|------|
| 24/02/2021 | DRAFT CONCEPT   | AL   |
| 01/04/2021 | SCHEMATIC ISSUE | AL   |
| 28/04/2021 | SSDA ISSUE      | AL   |
| 28/06/2021 | SSDA ISSUE      | JK   |
| 09/11/2021 | SSDA ISSUE      | JK   |
|            |                 |      |

Centre of Excellence in Agricultural Education

Vine Dr, Richmond NSW 2753

Department of Education

Drawing Title Overall Tender Plan