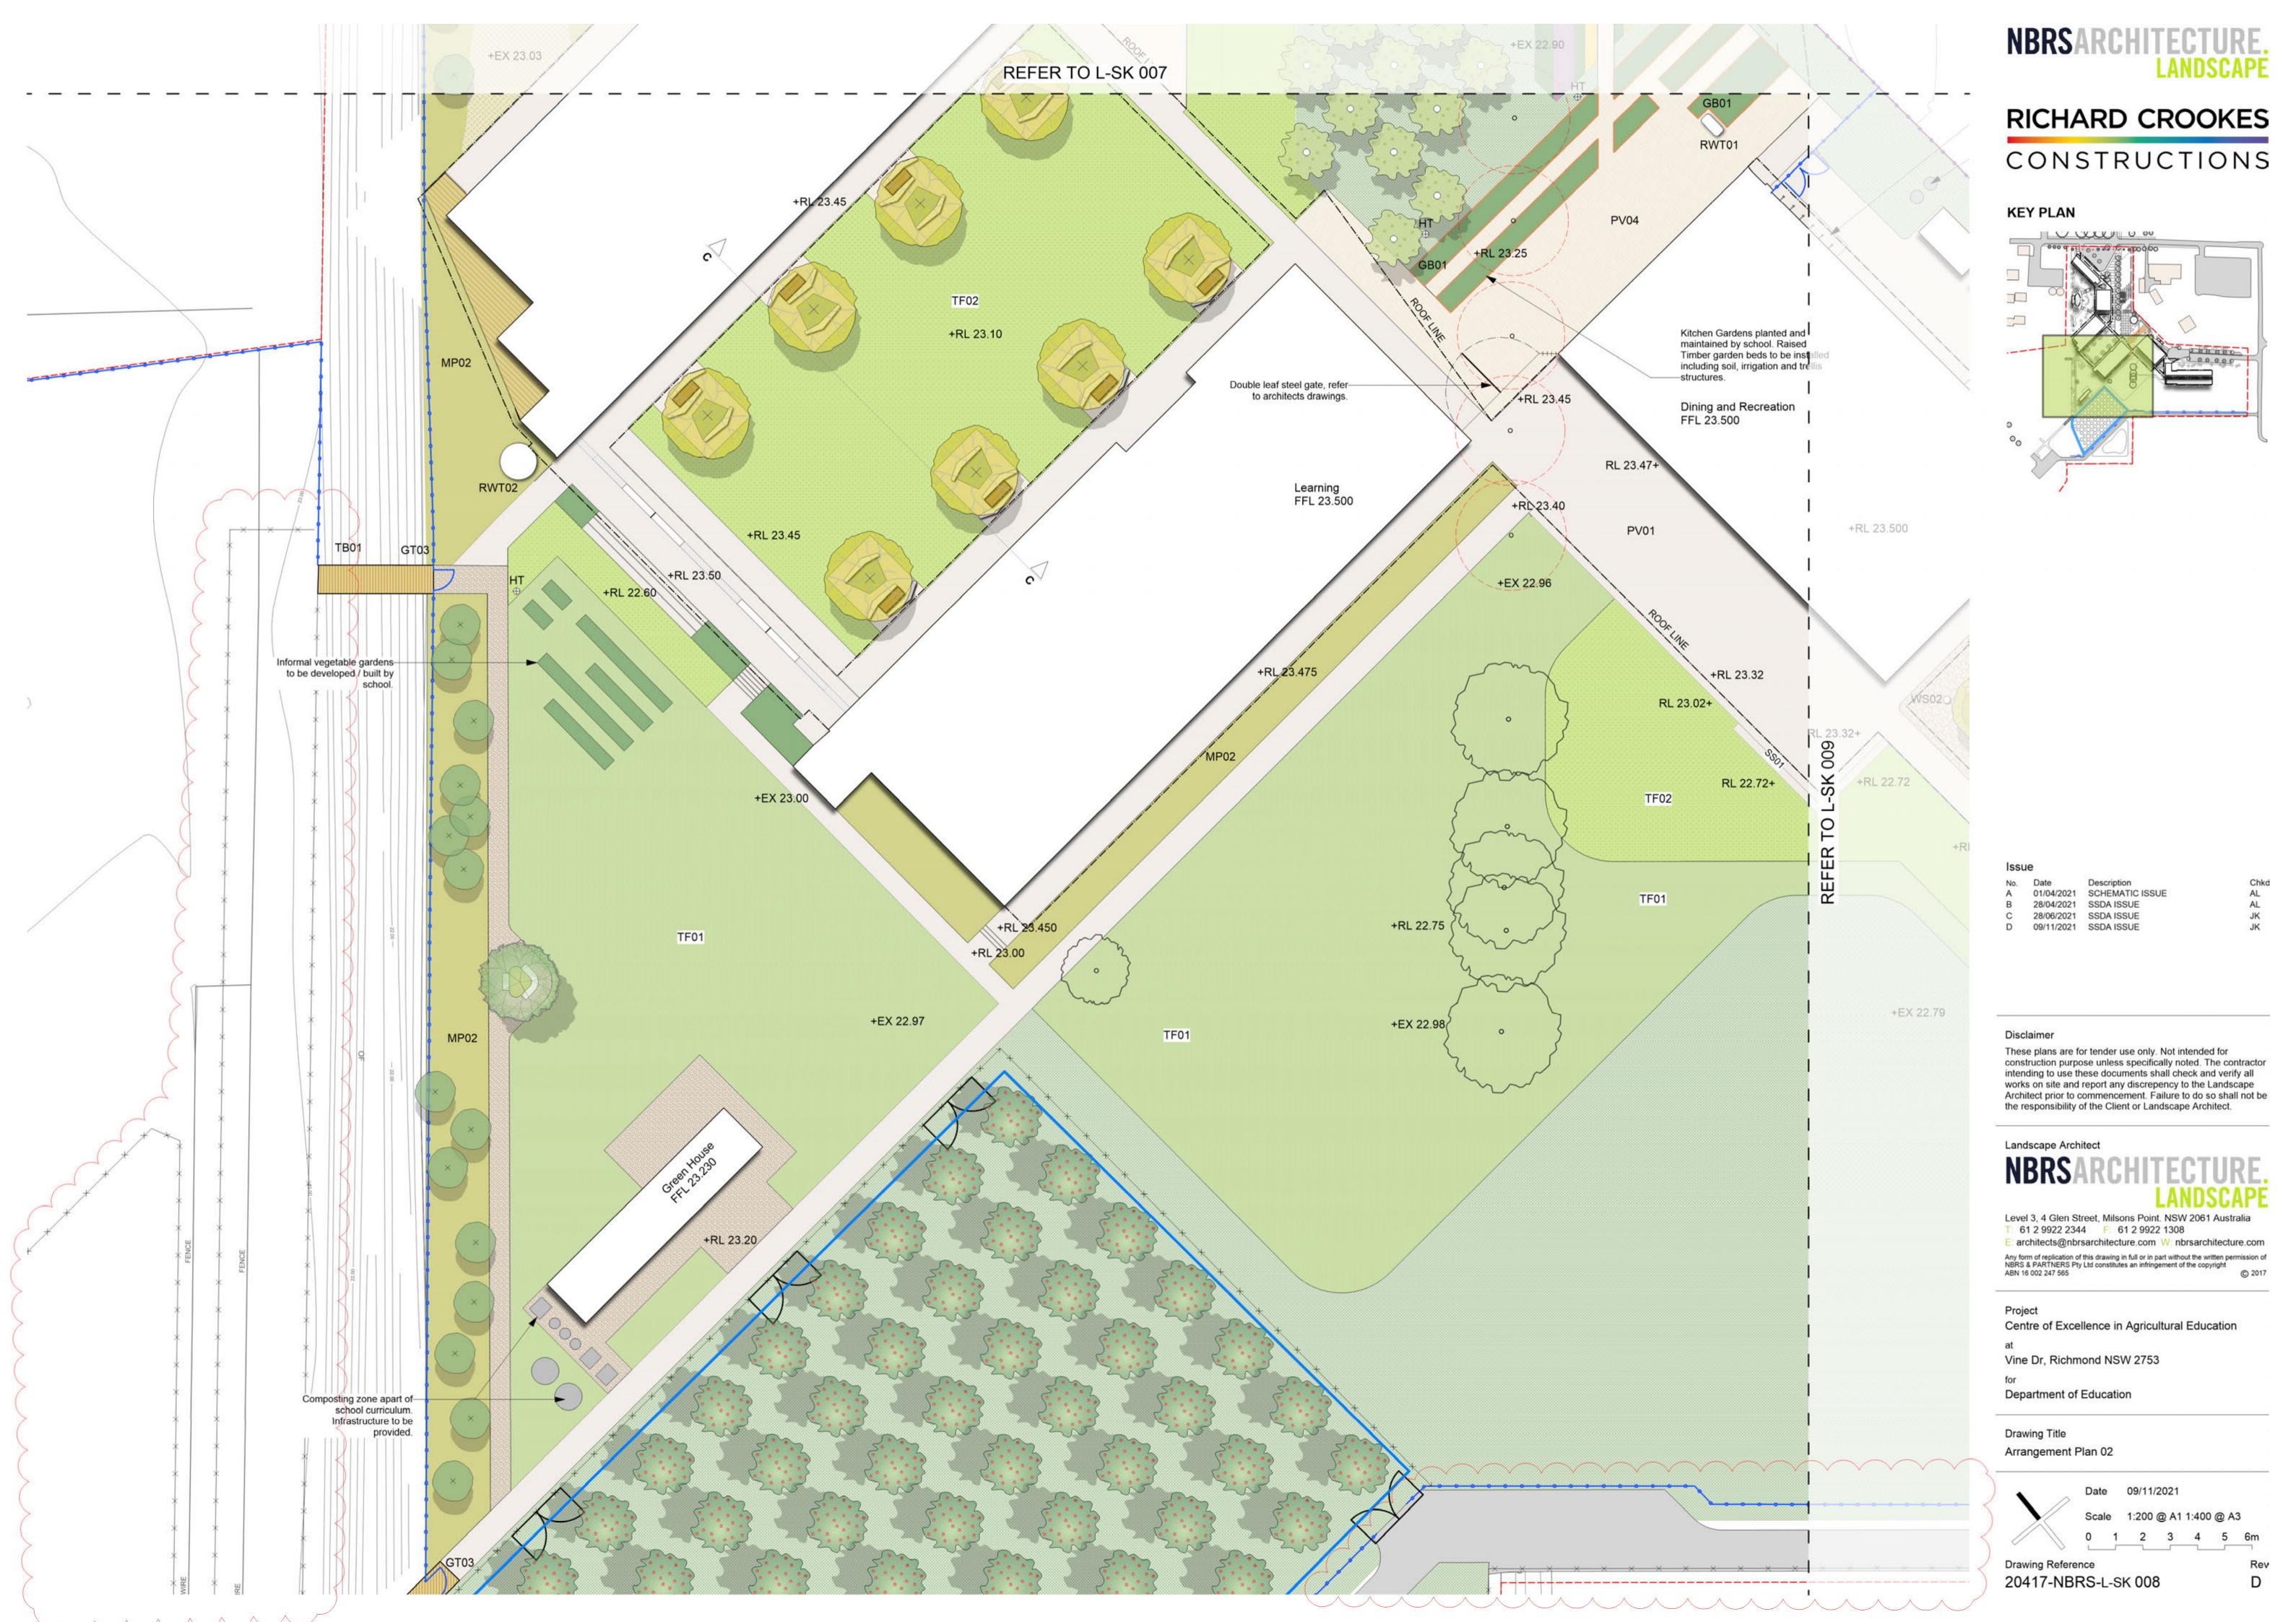

d. The contractor intending to use these documents shall check and verify all works on site and report any discrepency to the Landscape Architect prior to commencement. Failure to do so shall not be the responsibility of the Client or Landscape Architect.

## Landscape Architect

Level 3, 4 Glen Street, Milsons Point. NSW 2061 Australia T: 61 2 9922 2344 F: 61 2 9922 1308

E: architects@nbrsarchitecture.com W: nbrsarchitecture.com Any form of replication of this drawing in full or in part without the written permission of NBRS & PARTNERS Pty Ltd constitutes an infringement of the copyright ABN 16 002 247 565

Centre of Excellence in Agricultural Education

Vine Dr, Richmond NSW 2753

Department of Education

#### **Drawing Title** Structure Plan



Drawing Reference 20417-NBRS-L-SK 006







# NBRSARCHITECTURE. LANDSCAPE

# RICHARD CROOKES CONSTRUCTIONS

#### **KEY PLAN**



| No. | Date       | Description     | ( |
|-----|------------|-----------------|---|
| A   | 01/04/2021 | SCHEMATIC ISSUE | A |
| В   | 28/04/2021 | SSDA ISSUE      | A |
| C   | 09/11/2021 | SSDA ISSUE      | A |

## Disclaimer

These plans are for tender use only. Not intended for construction purpose unless specifically noted. The contractor intending to use these documents shall check and verify all works on site and report any discrepency to the Landscape Architect prior to commencement. Failure to do so shall not be the responsibility of the Client or Landscape Architect.

## Landscape Architect

Level 3, 4 Glen Street, Milsons Point. NSW 2061 Australia T: 61 2 9922 2344 F: 61 2 9922 1308

archi