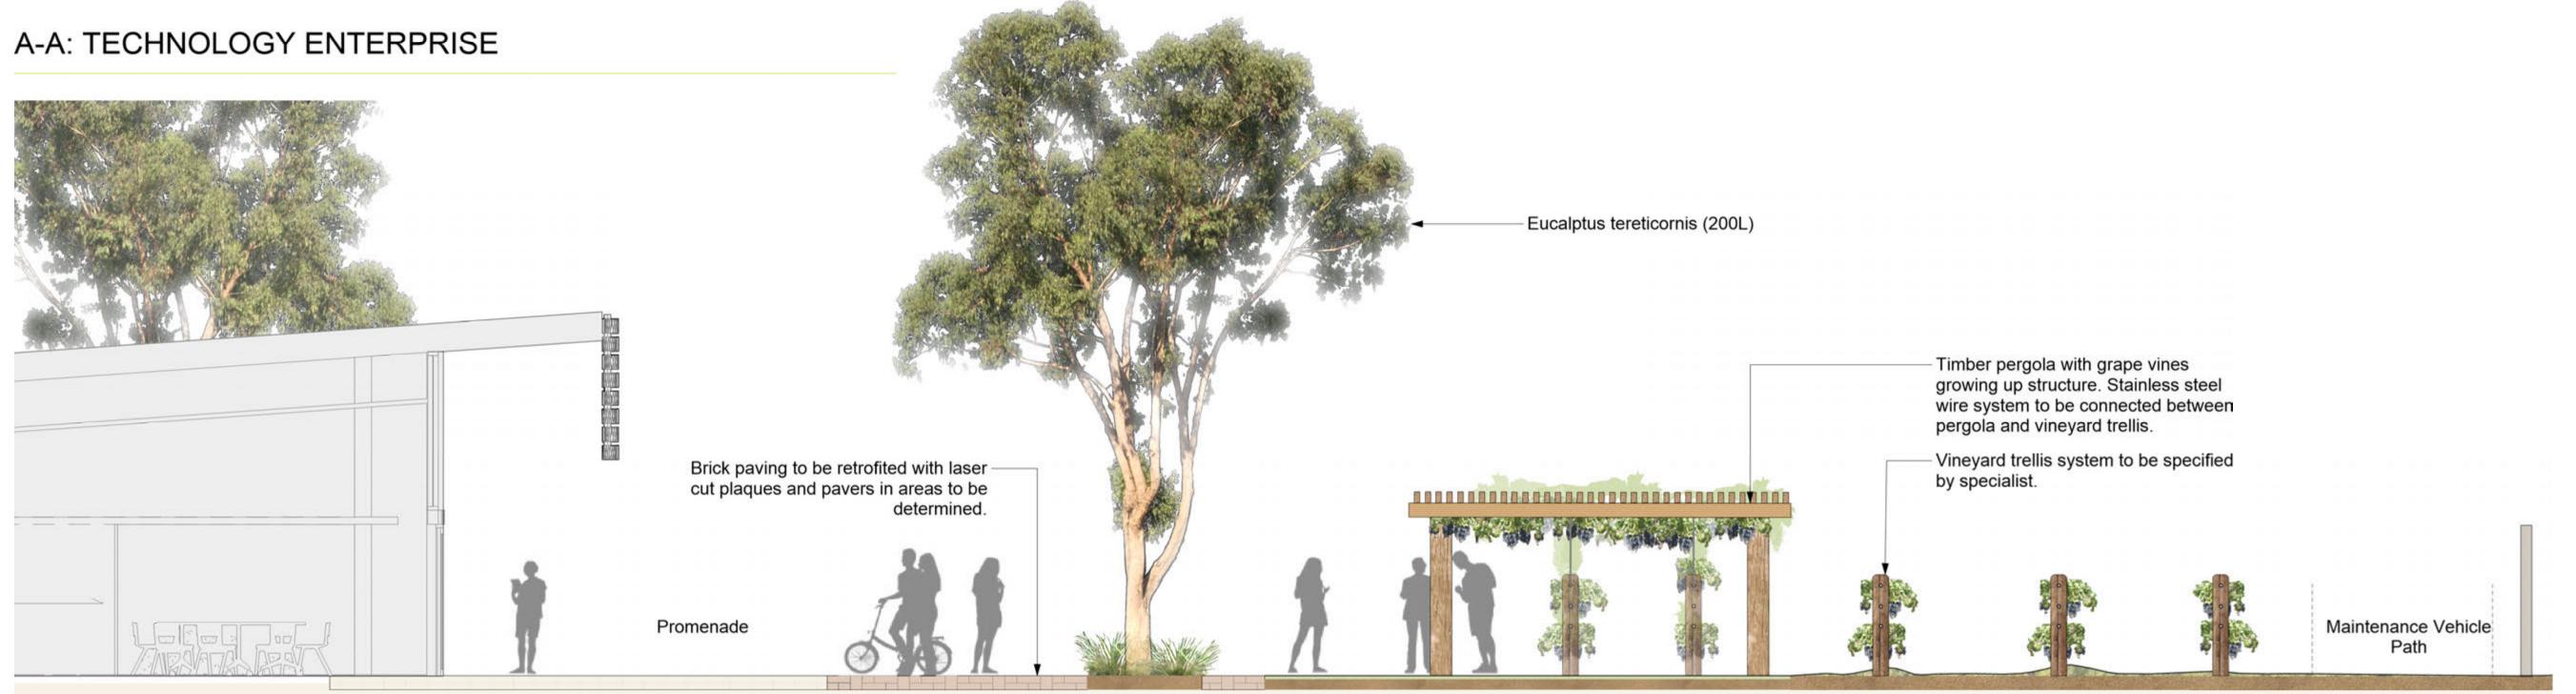

## TECHNOLOGY ENTERPRISE

Flowering crops Agricultural influenced design.

Vineyards

Pergola structure integrated into trellis system.

'Cut Flower Gardens'

Promenade hardscape

Kitchens Gardens with small Orchard.