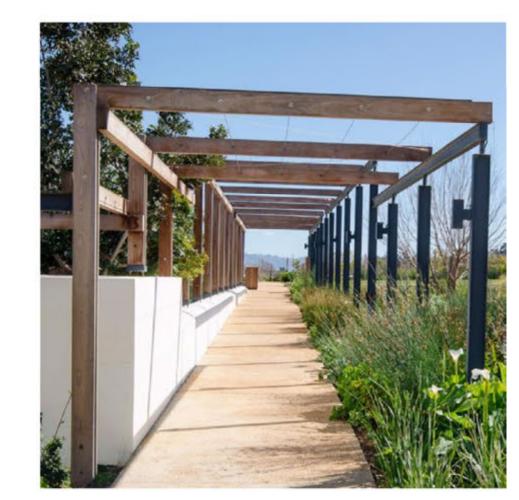

## TECHNOLOGY ENTERPRISE

Flowering crops Agricultural influenced design.

Vineyards

Pergola structure integrated into trellis system.

'Cut Flower Gardens'

Promenade hardscape

Kitchens Gardens with small Orchard.

## LANDSCAPE ELEMENTS

01: **Pergola** - Timber structure with cables to allow grape vine to grow over. Australian hardwood.

02: Vineyard Trellis - Timber posts and cabling. Irrigation infrastructure required.