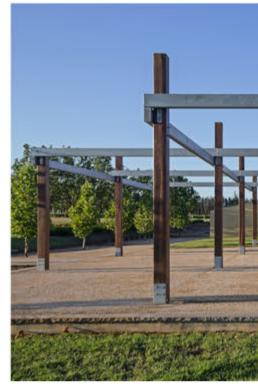

## TECHNOLOGY ENTERPRISE

Flowering crops Agricultural influenced design.

Vineyards

Pergola structure integrated into trellis system.

'Cut Flower Gardens'

Promenade hardscape

Kitchens Gardens with small Orchard.

## LANDSCAPE ELEMENTS

01: **Pergola** - Timber structure with cables to allow grape vine to grow over. Australian hardwood.

02: Vineyard Trellis - Timber posts and cabling. Irrigation infrastructure required.