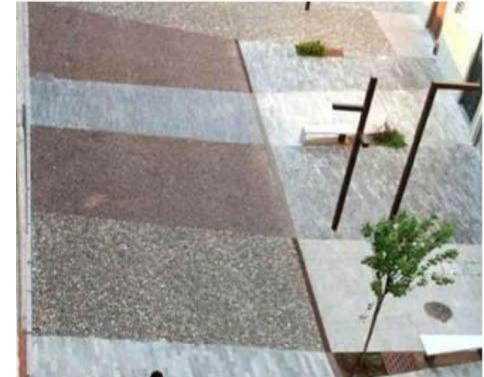

## MATERIALITY

Combination of paving materials along promenade.

Tree detail in hardscape.

Seamless trasnition from inside blocks to external surfaces.

Educational paving features.

Pourous paving around tree pits.

Earthy coloured gravels and decomposed granite.

| 10000 |            |                 |  |
|-------|------------|-----------------|--|
| No.   | Date       | Description     |  |
| Α     | 01/04/2021 | SCHEMATIC ISSUE |  |
| В     | 28/04/2021 | SSDA ISSUE      |  |
|       |            |                 |  |