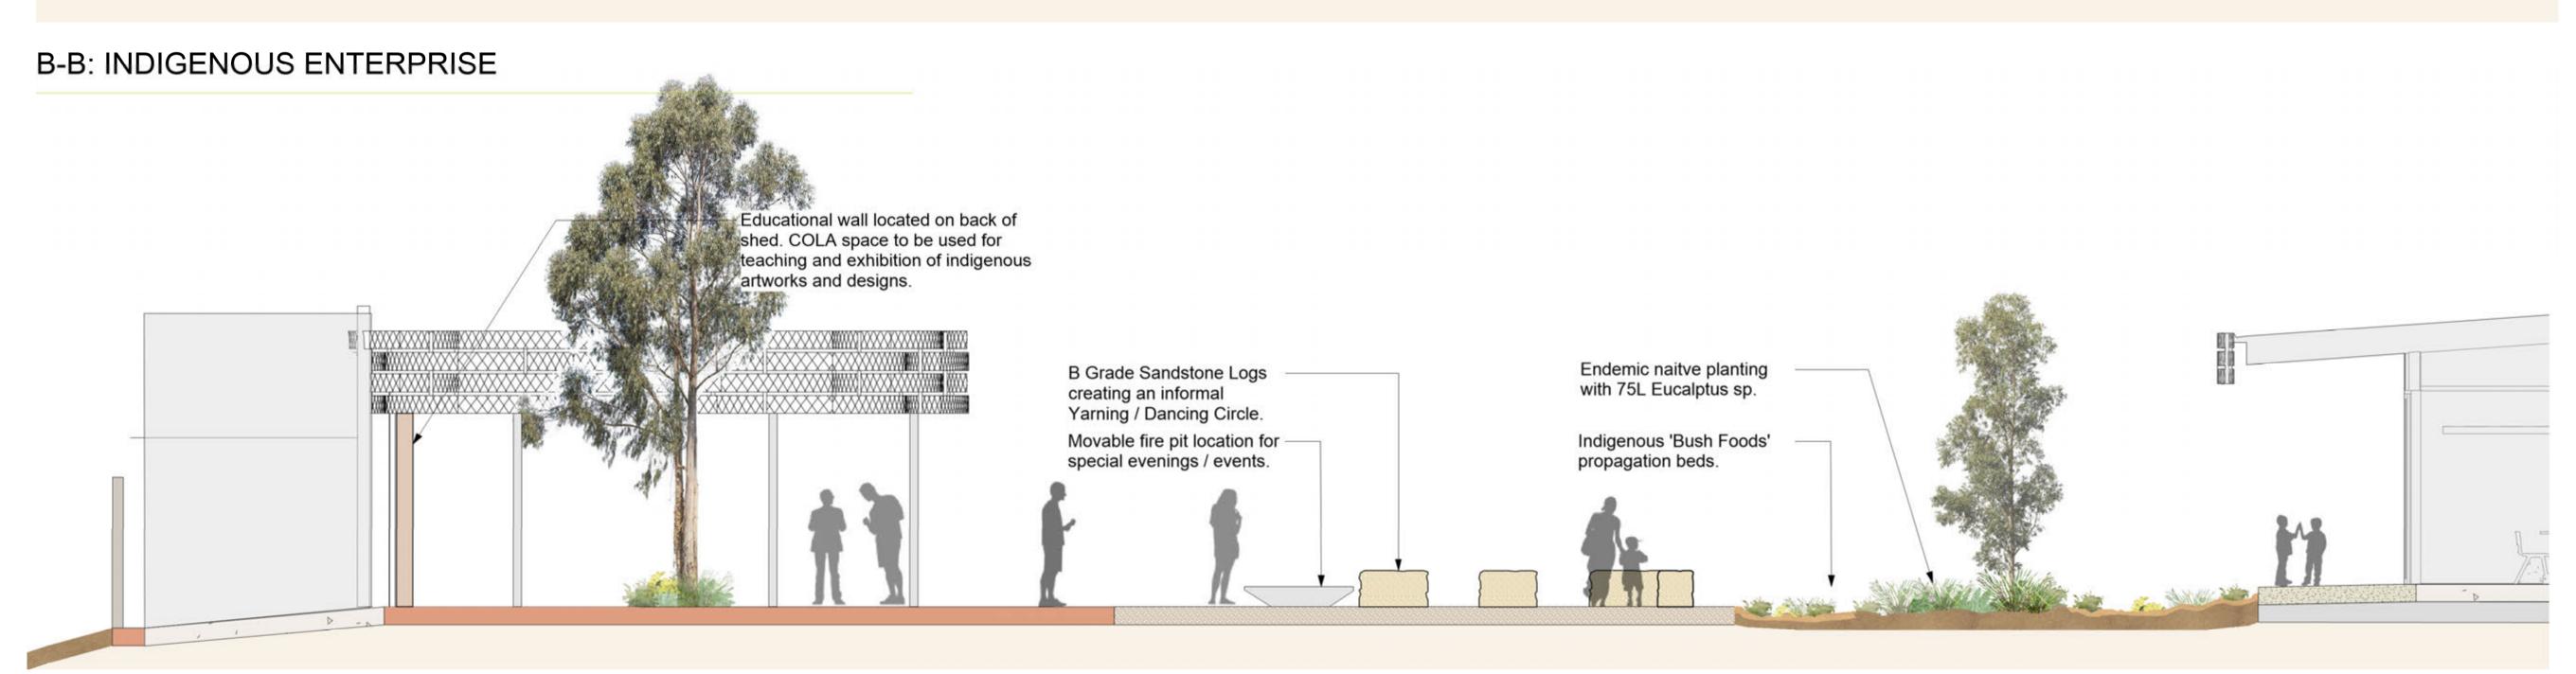

## INDIGENOUS ENTERPRISE

The Yam Daisy to be propagated.

Informal paths

Native pastures for grain harvests.

Indicative character