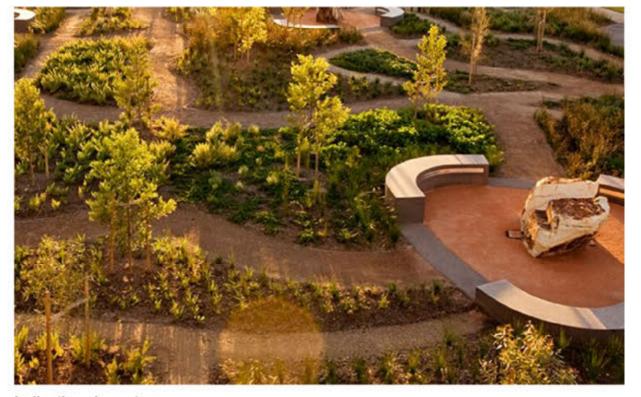

## LEARNING SPACES

Village green with covered walkways and shade provided by trees.

Outdoor spaces integrated with school curriculum.

Outdoor informal learning rooms.

Cafeteria breakout learning space.

## MATERIALITY

Combination of paving materials along promenade.

Tree detail in hardscape.

Seamless trasnition from inside blocks to external surfaces.

Educational paving features.

Pourous paving around tree pits.