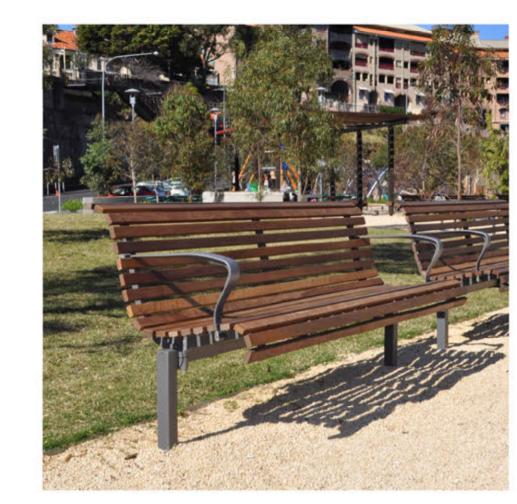

05: **Outdoor Seating Elements** - Bespoke / proprietary outdoor seating furniture. Concrete and mod wood materials to be used.

06: **Seating Steps** - Concrete seating steps (600W

07: Plaques / Educational Installation - Allow costing to supply / install elements inset into pavement TBC by school.