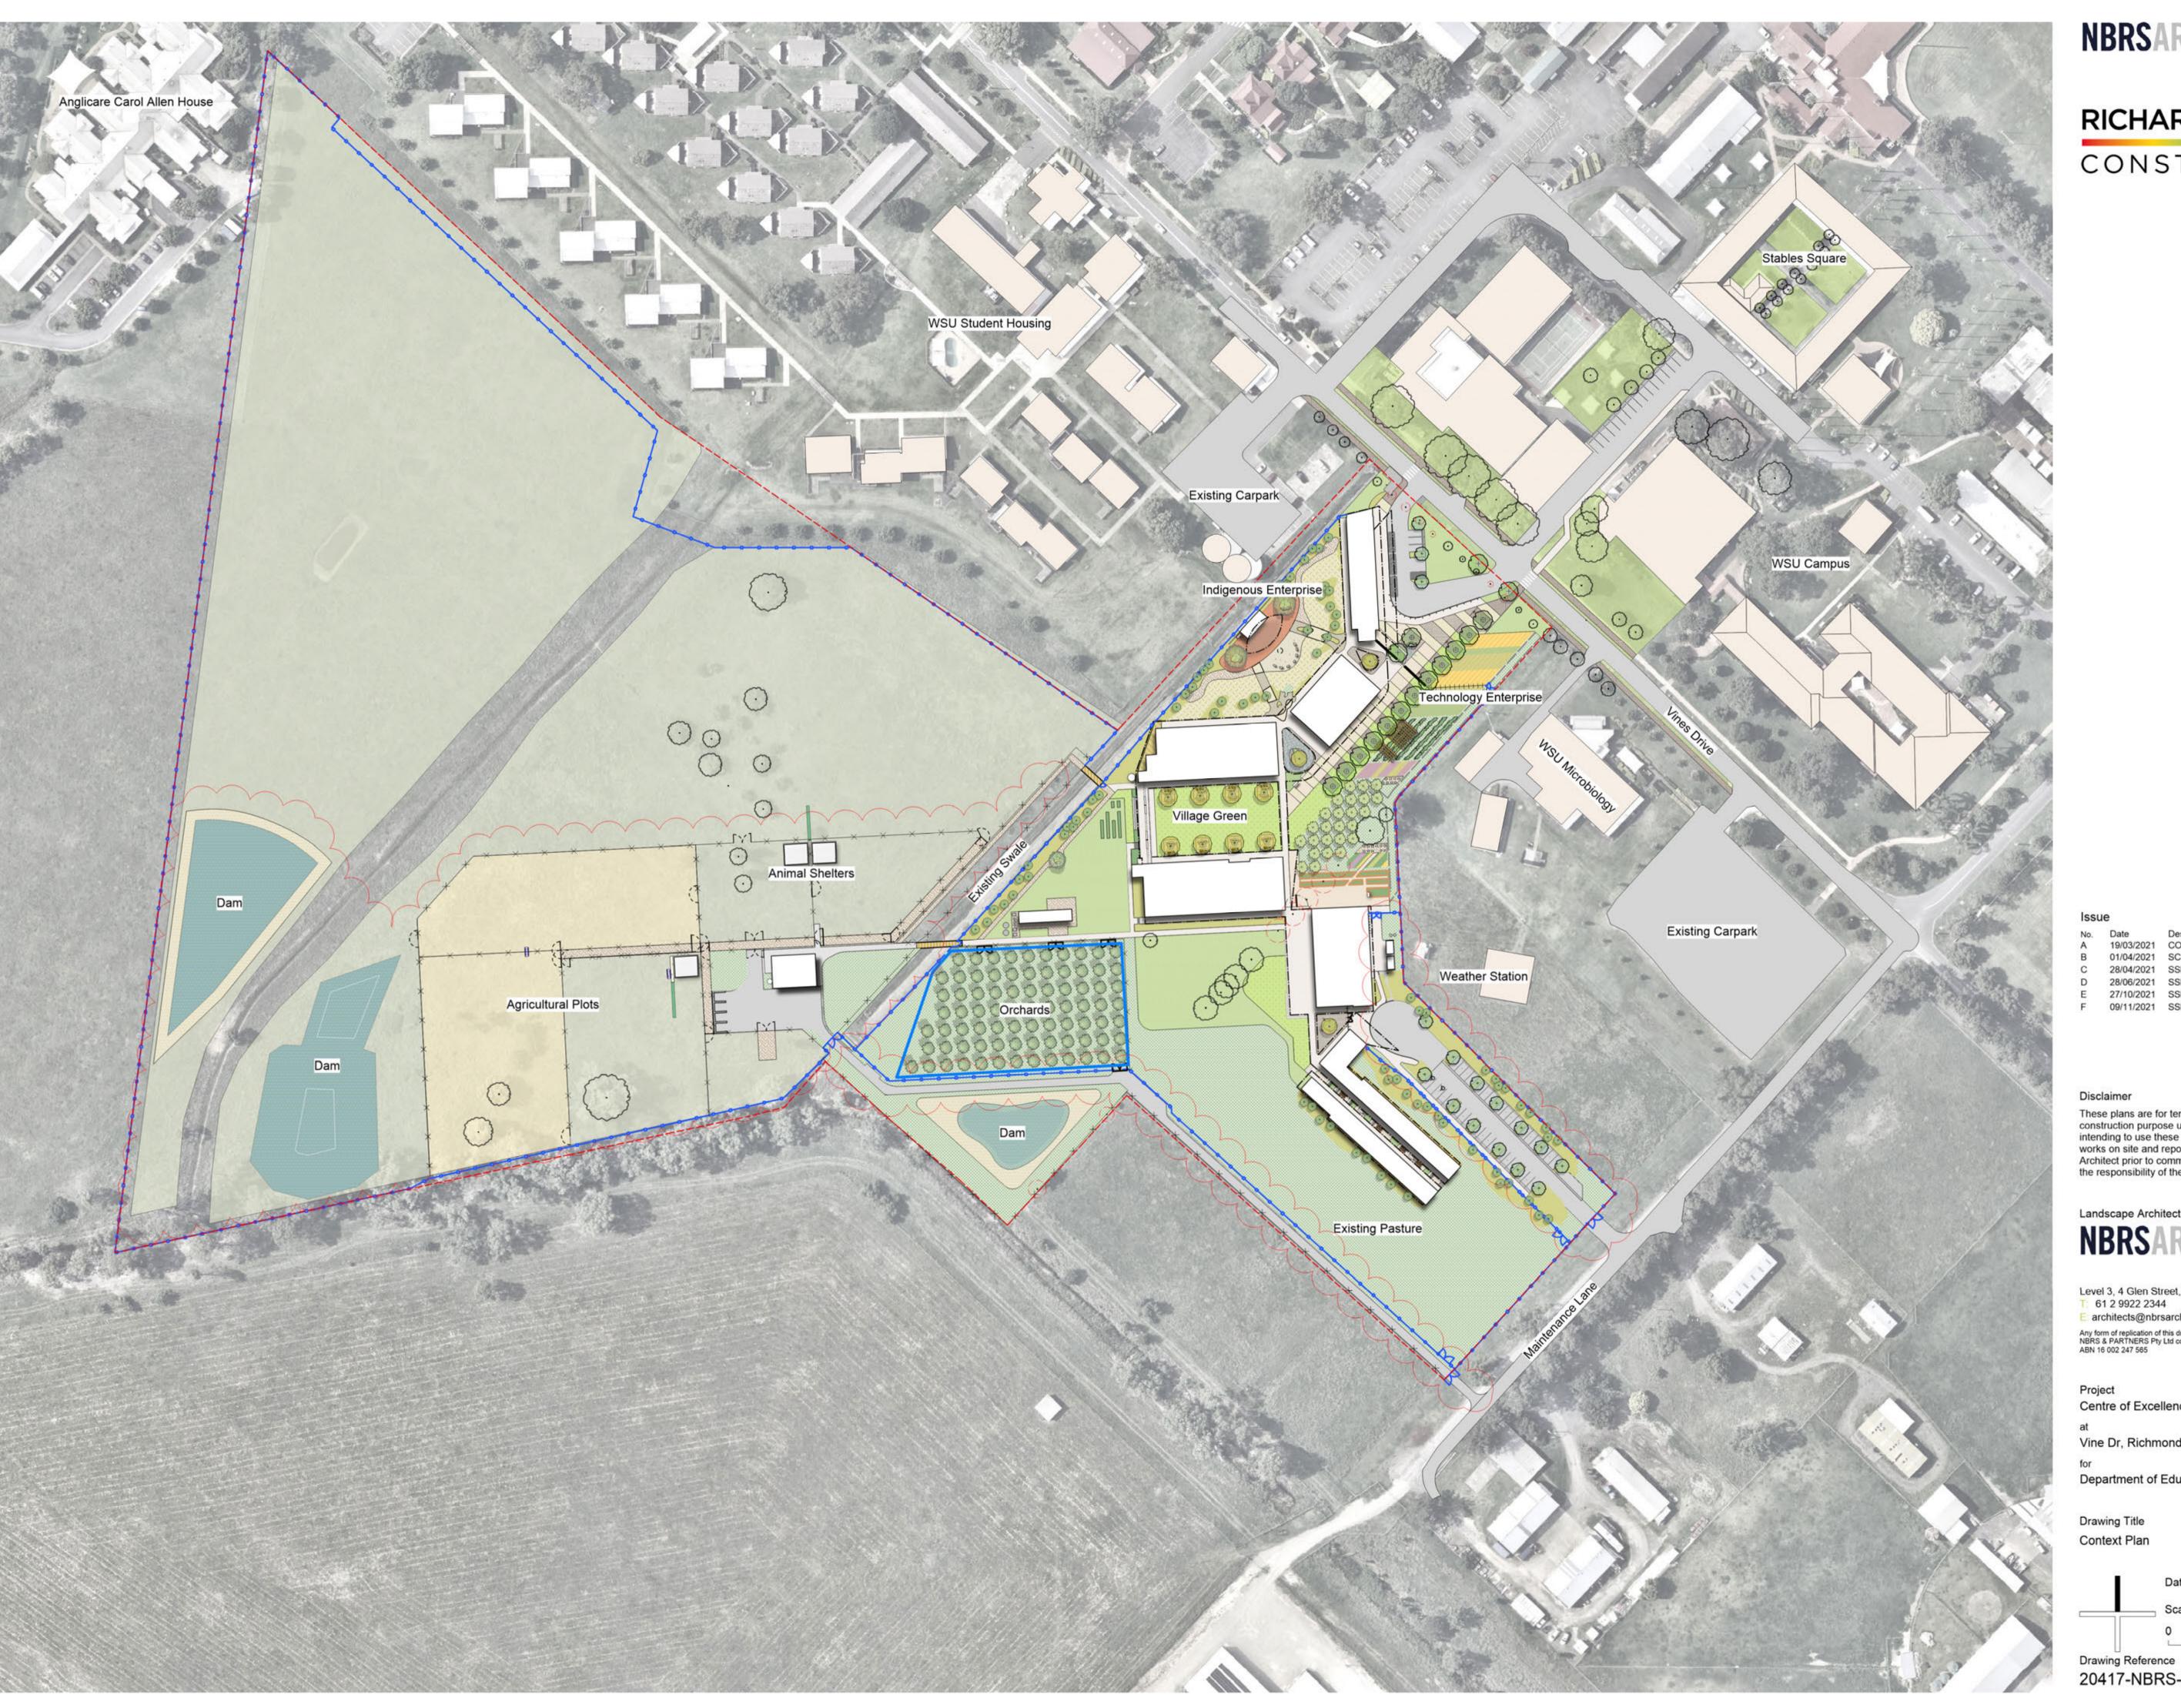

### Projec

Centre of Excellence in Agricultural Education

at Vine Dr. Bishmand NC

Vine Dr, Richmond NSW 2753

for Department of Education

\_\_\_\_

Centre of Excellence in Agricultural Education

Vine Dr, Richmond NSW 2753

Department of Education

**Drawing Title** 

Centre of Excellence in Agricultural Education

Vine Dr, Richmond NSW 2753

Department of Education

Centre of Excellence in Agricultural Education

Vine Dr, Richmond NSW 2753

Department of Education

Drawing Title Overall Tender Plan