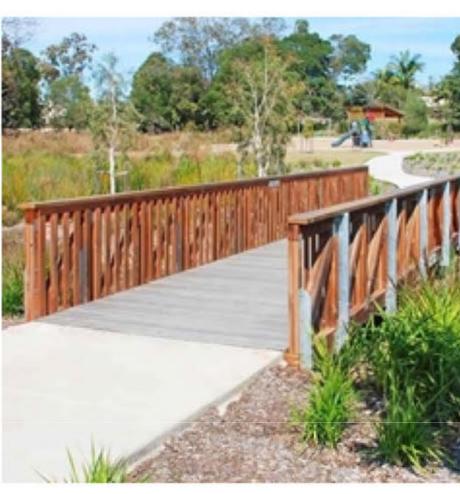

10: External Foot Paths - External foot paths extent to be confirmed

This drawing illustrates works to be tendered on. Highlighted/noted areas to be realised as apart of schools curriculum.

| Date       | Description     | Chkc |
|------------|-----------------|------|
| 24/02/2021 | DRAFT CONCEPT   | AL   |
| 01/04/2021 | SCHEMATIC ISSUE | AL   |
| 28/04/2021 | SSDA ISSUE      | AL   |
| 28/06/2021 | SSDA ISSUE      | JK   |
| 09/11/2021 | SSDA ISSUE      | JK   |
|            |                 |      |