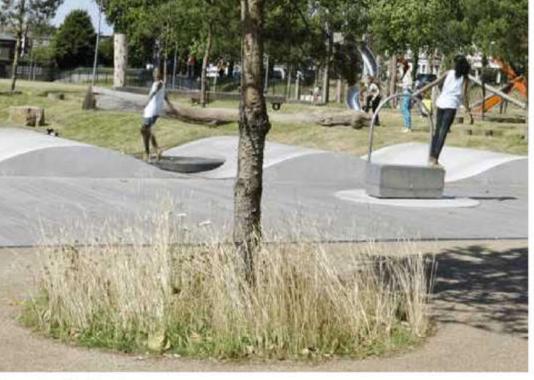

## LEARNING SPACES

Village green with covered walkways and shade provided by trees.

Outdoor spaces integrated with school curriculum.

Outdoor informal learning rooms.

Cafeteria breakout learning space.

## MATERIALITY

Combination of paving materials along promenade.

Tree detail in hardscape.

Seamless trasnition from inside blocks to external surfaces.

Educational paving features.

Pourous paving around tree pits.