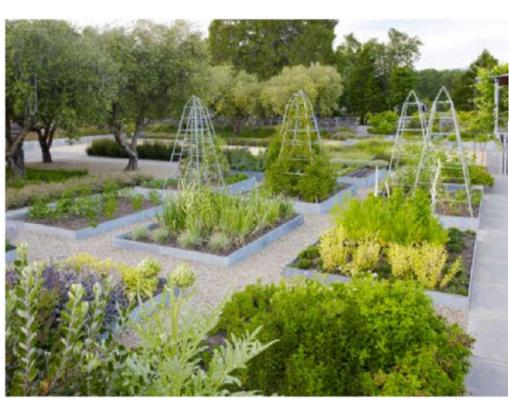

03: **Orchard** - Provide soil, ground preparation and water supply points. Tree specimens installed by

04: Kitchen Gardens - Raised garden beds constructed from Australian Hardwood (400 High). Water supply points, mulch, soil, compost bins and trellis structures required.