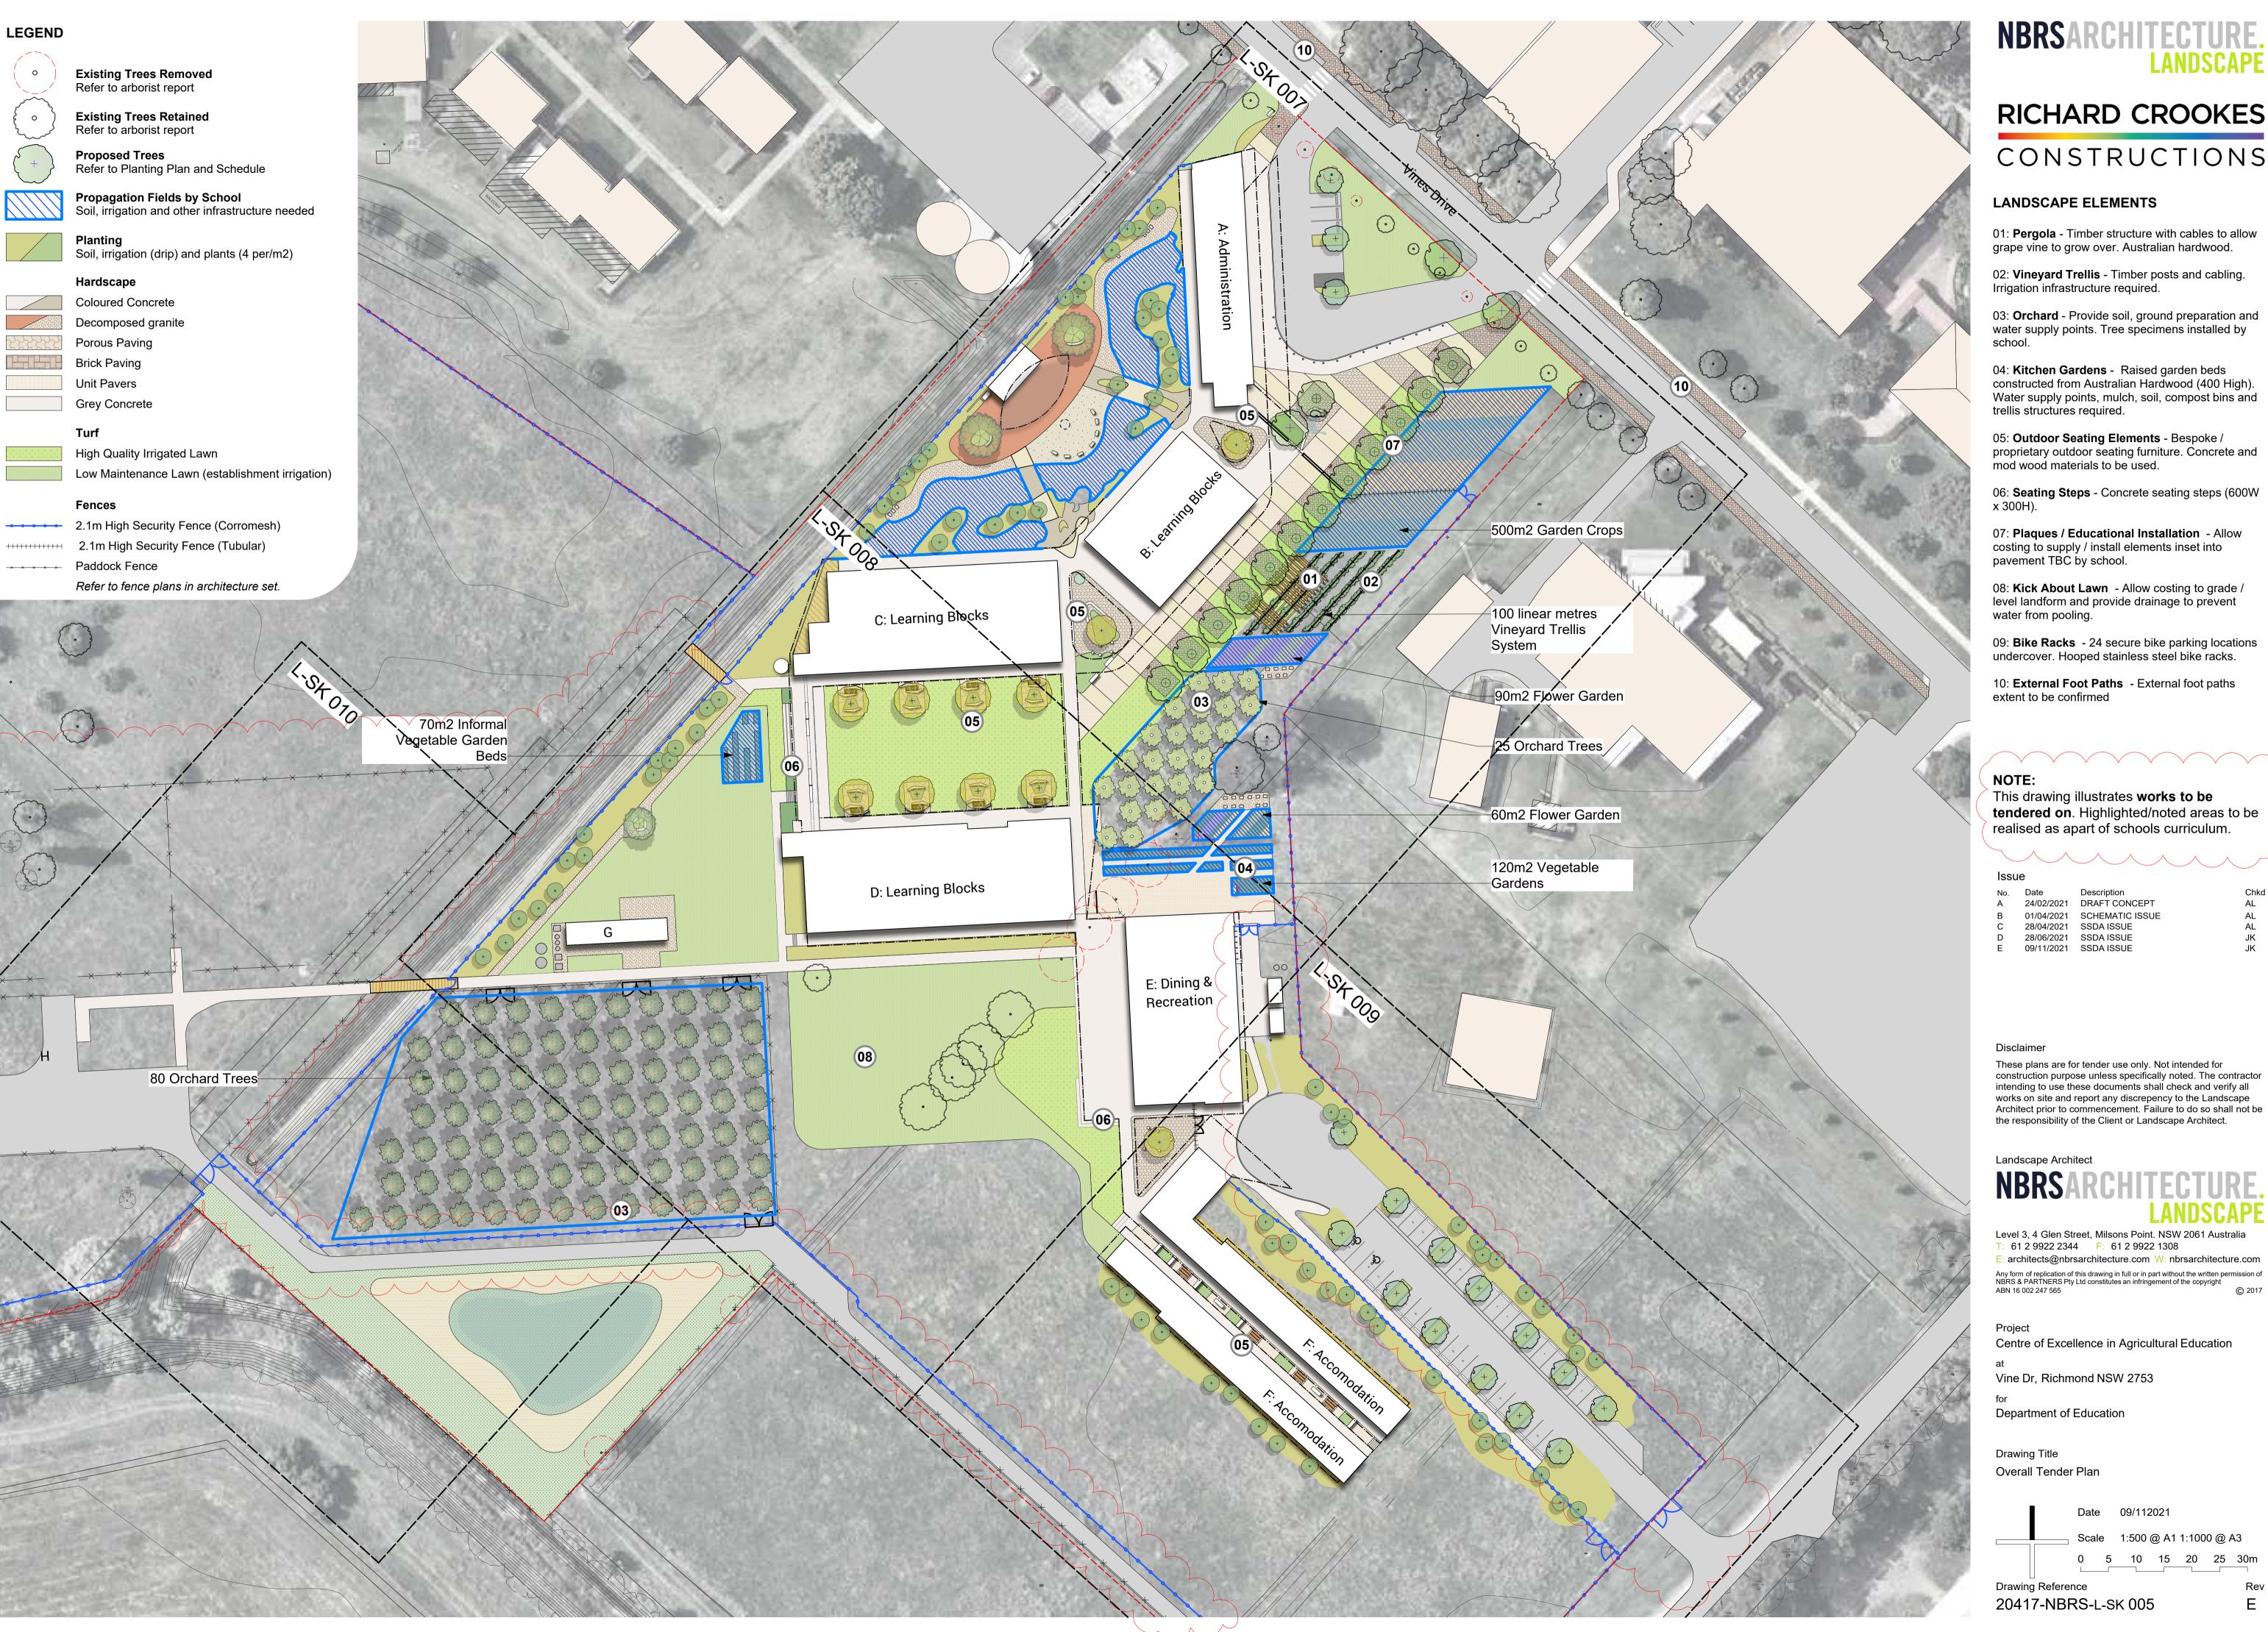

## LANDSCAPE ELEMENTS

01: **Pergola** - Timber structure with cables to allow grape vine to grow over. Australian hardwood.

02: Vineyard Trellis - Timber posts and cabling. Irrigation infrastructure required.

03: **Orchard** - Provide soil, ground preparation and water supply points. Tree specimens installed by

04: Kitchen Gardens - Raised garden beds constructed from Australian Hardwood (400 High). Water supply points, mulch, soil, compost bins and trellis structures required.

05: **Outdoor Seating Elements** - Bespoke / proprietary outdoor seating furniture. Concrete and mod wood materials to be used.

06: **Seating Steps** - Concrete seating steps (600W

07: Plaques / Educational Installation - Allow costing to supply / install elements inset into pavement TBC by school.

08: Kick About Lawn - Allow costing to grade / level landform and provide drainage to prevent water from pooling.

09: **Bike Racks** - 24 secure bike parking locations undercover. Hooped stainless steel bike racks.

10: External Foot Paths - External foot paths extent to be confirmed

This drawing illustrates works to be tendered on. Highlighted/noted areas to be realised as apart of schools curriculum.

| Date       | Description     | Chkc |
|------------|-----------------|------|
| 24/02/2021 | DRAFT CONCEPT   | AL   |
| 01/04/2021 | SCHEMATIC ISSUE | AL   |
| 28/04/2021 | SSDA ISSUE      | AL   |
| 28/06/2021 | SSDA ISSUE      | JK   |
| 09/11/2021 | SSDA ISSUE      | JK   |
|            |                 |      |

Centre of Excellence in Agricultural Education

Vine Dr, Richmond NSW 2753

Department of Education

Drawing Title Overall Tender Plan