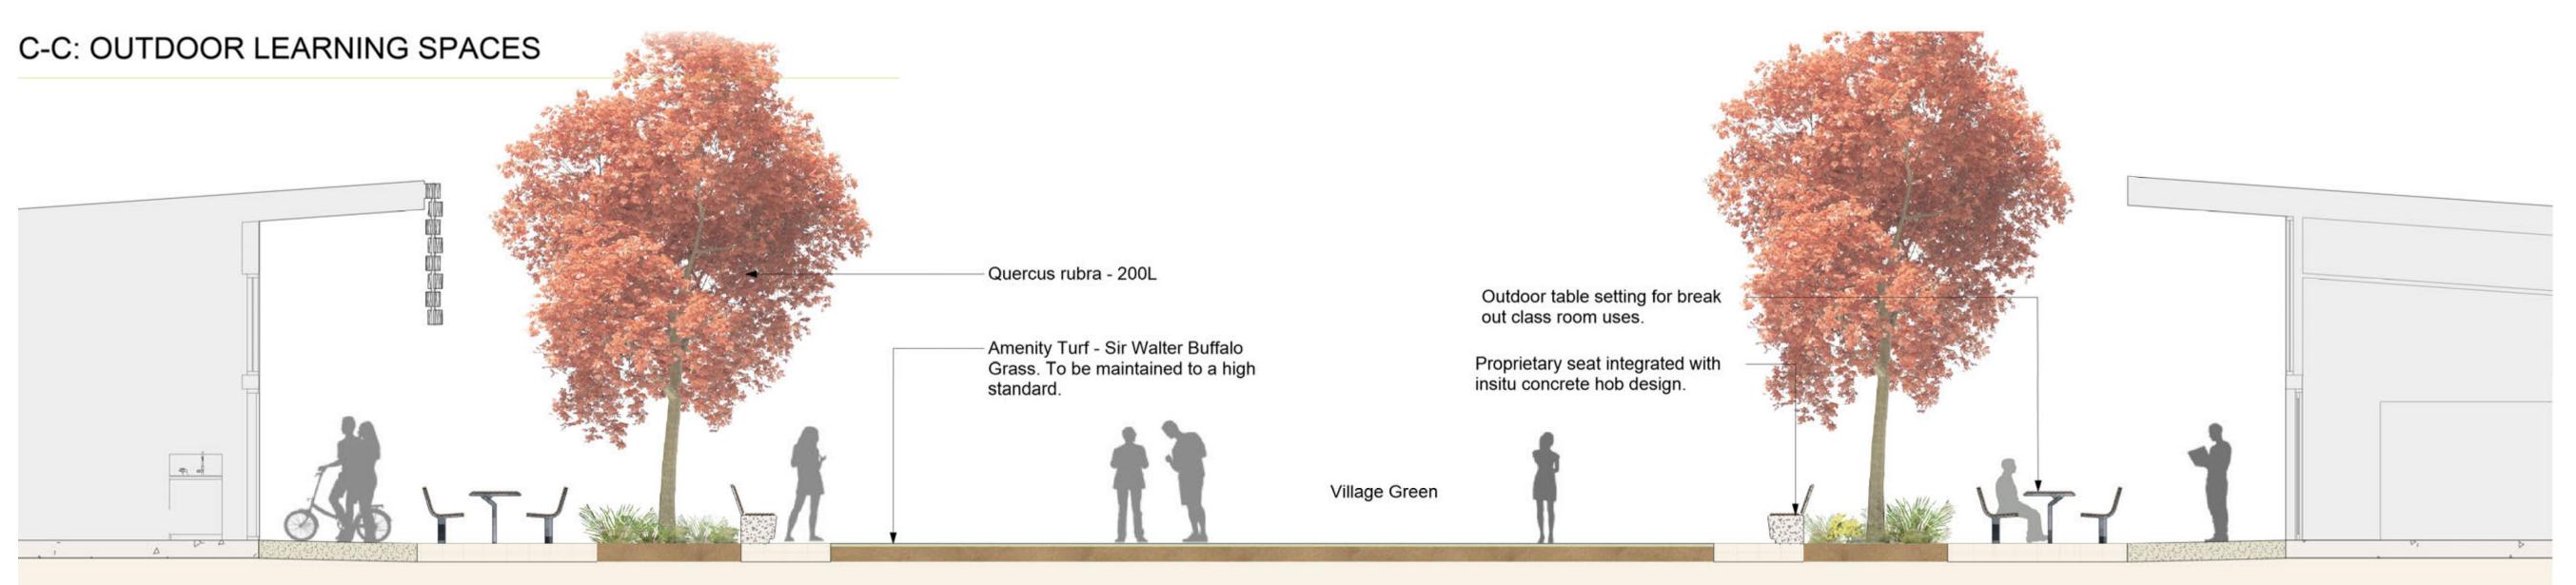

## LEARNING SPACES

Village green with covered walkways and shade provided by trees.

Outdoor spaces integrated with school curriculum.

Outdoor informal learning rooms.

Cafeteria breakout learning space.