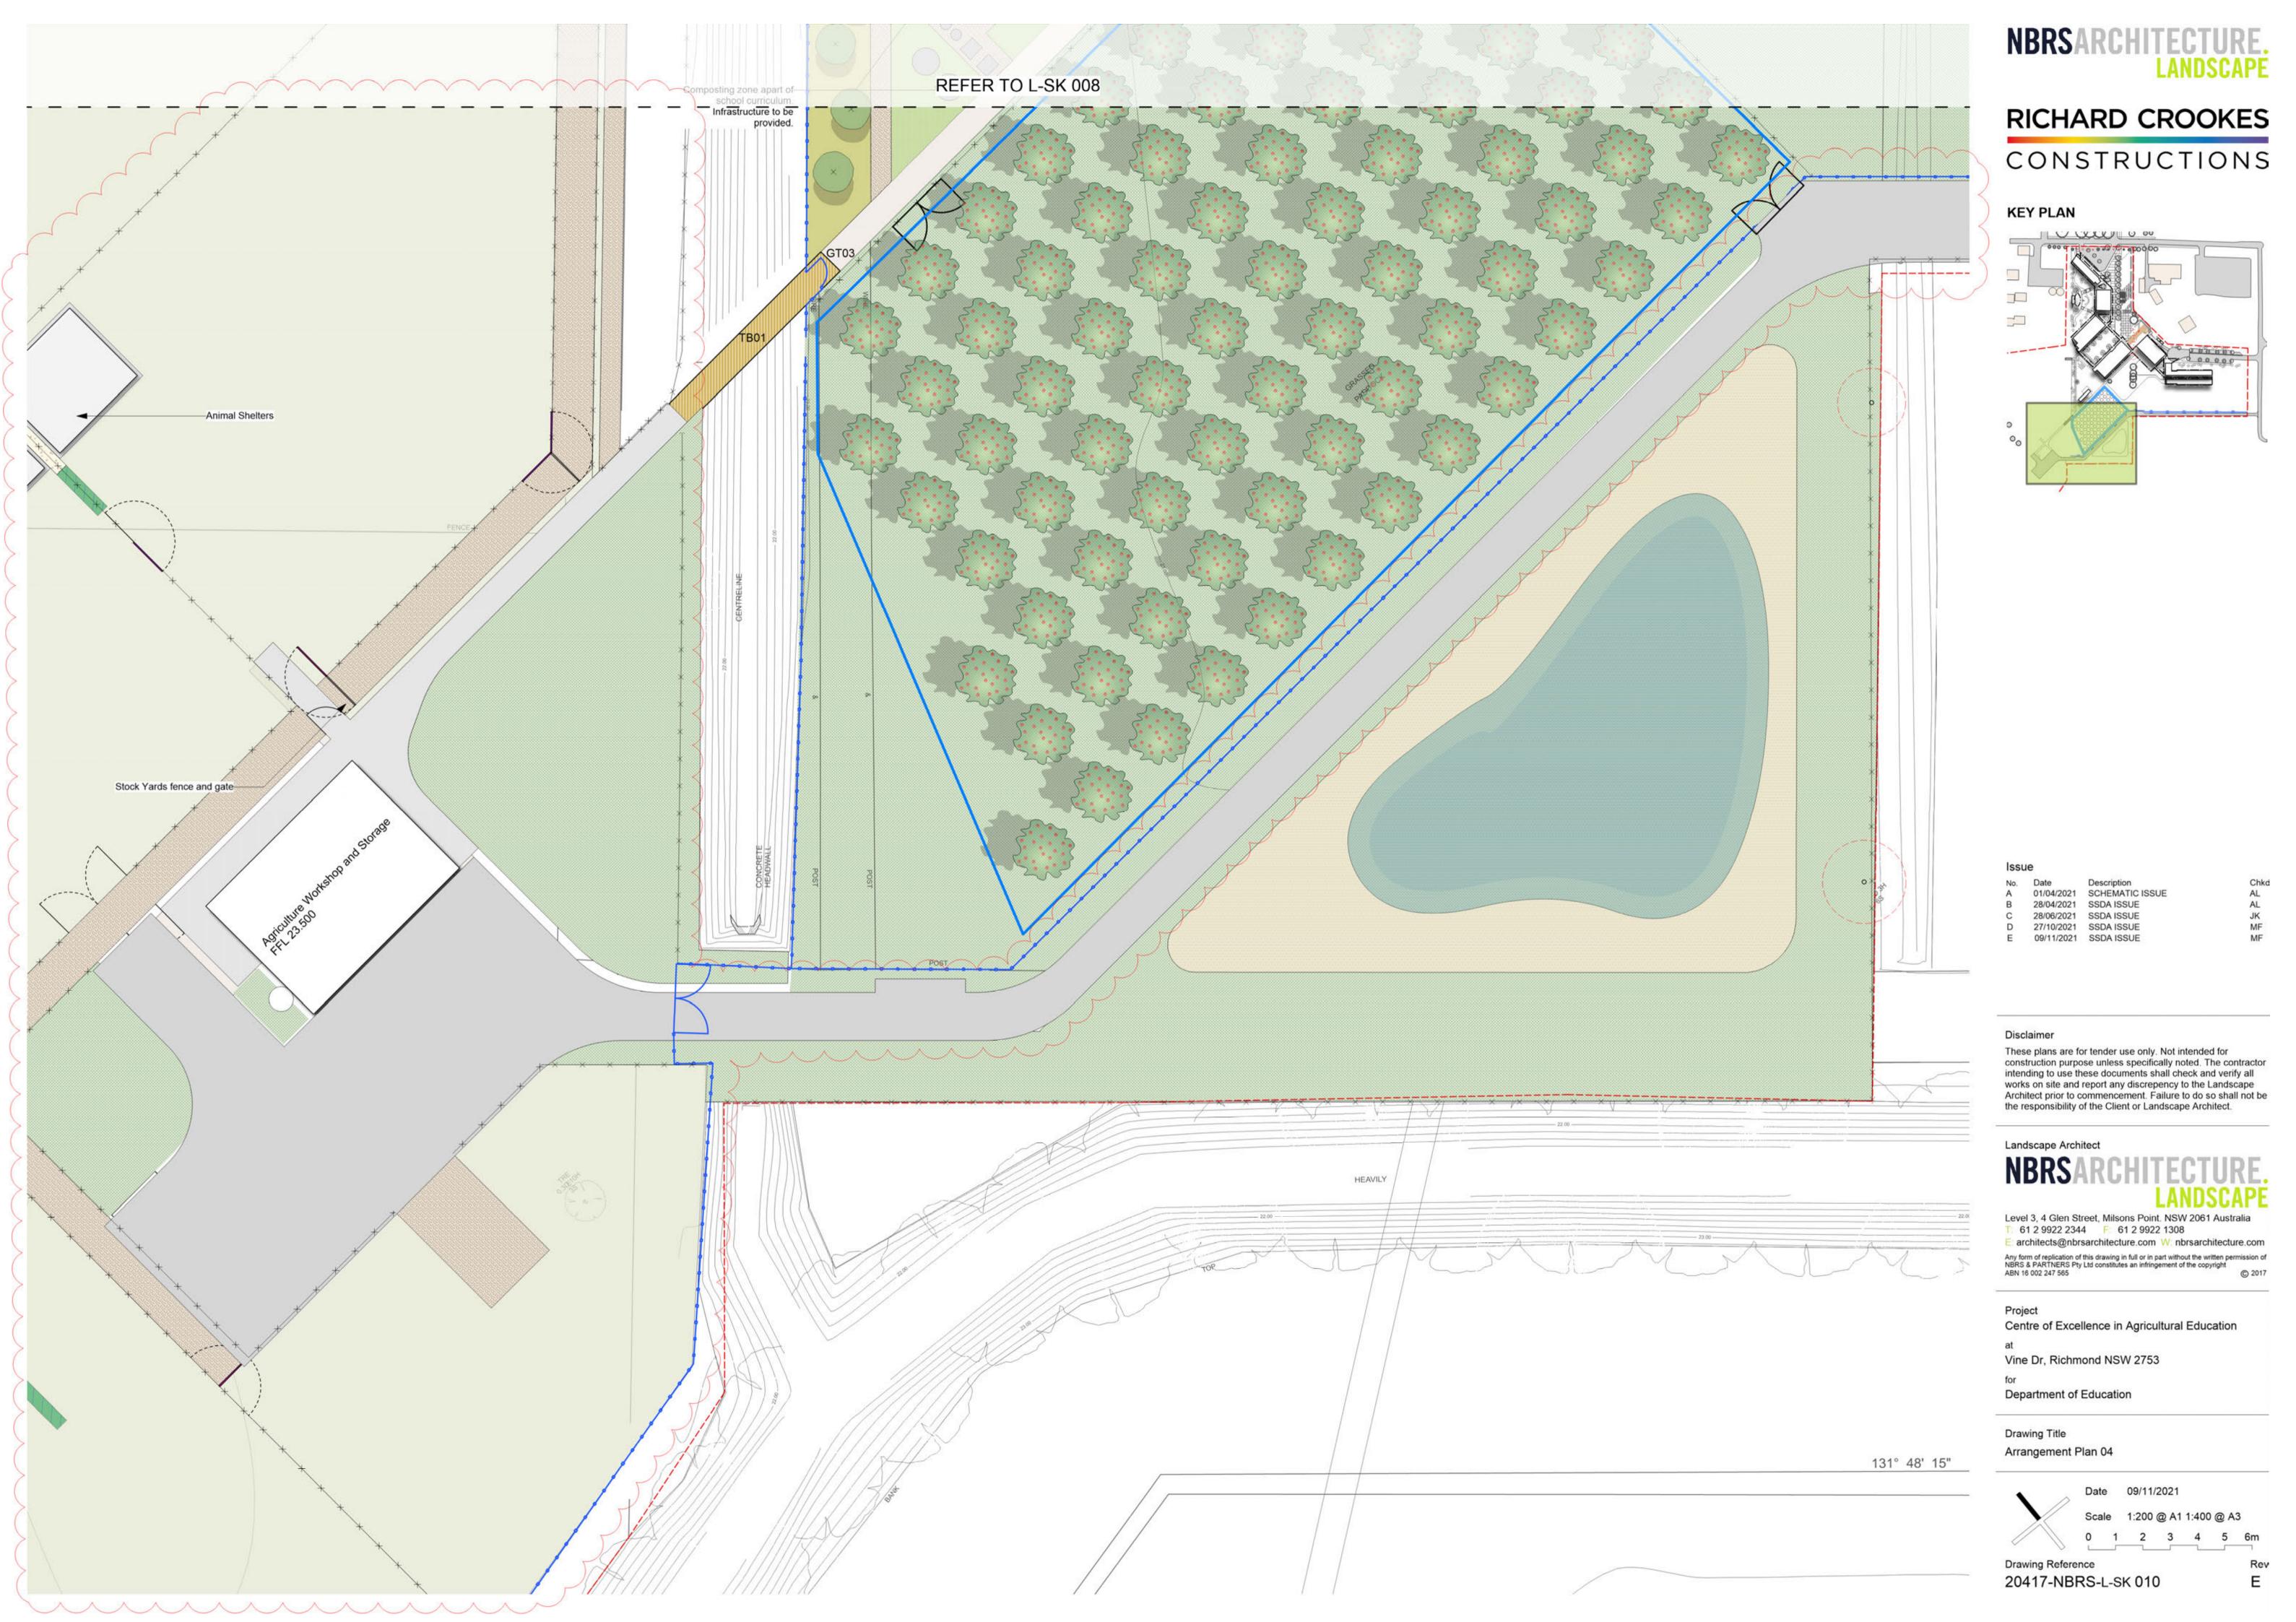

## Drawing Title Structure Plan

Drawing Reference 20417-NBRS-L-SK 001

Rev **F** 

10: External Foot Paths - External foot paths extent to be confirmed

This drawing illustrates works to be tendered on. Highlighted/noted areas to be realised as apart of schools curriculum.

| Date       | Description     | Chkc |
|------------|-----------------|------|
| 24/02/2021 | DRAFT CONCEPT   | AL   |
| 01/04/2021 | SCHEMATIC ISSUE | AL   |
| 28/04/2021 | SSDA ISSUE      | AL   |
| 28/06/2021 | SSDA ISSUE      | JK   |
| 09/11/2021 | SSDA ISSUE      | JK   |
|            |                 |      |

Centre of Excellence in Agricultural Education

Vine Dr, Richmond NSW 2753

Department of Education

Drawing Title Overall Tender Plan