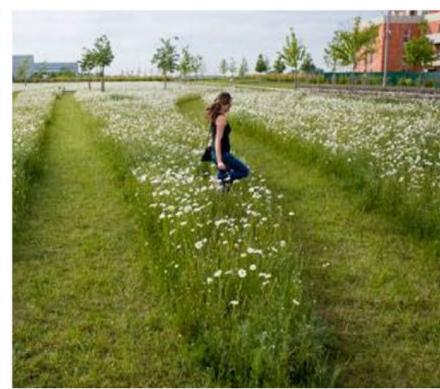

## INDIGENOUS ENTERPRISE

The Yam Daisy to be propagated.

Informal paths

Native pastures for grain harvests.

Indicative character