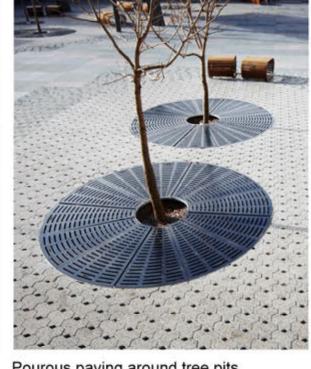

## MATERIALITY

Combination of paving materials along promenade.

Tree detail in hardscape.

Seamless trasnition from inside blocks to external surfaces.

Educational paving features.

Pourous paving around tree pits.