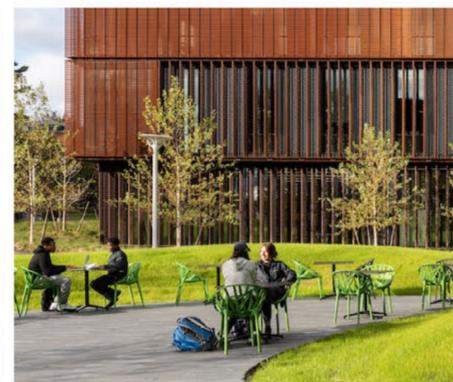

## LEARNING SPACES

Village green with covered walkways and shade provided by trees.

Outdoor spaces integrated with school curriculum.

Outdoor informal learning rooms.

Cafeteria breakout learning space.