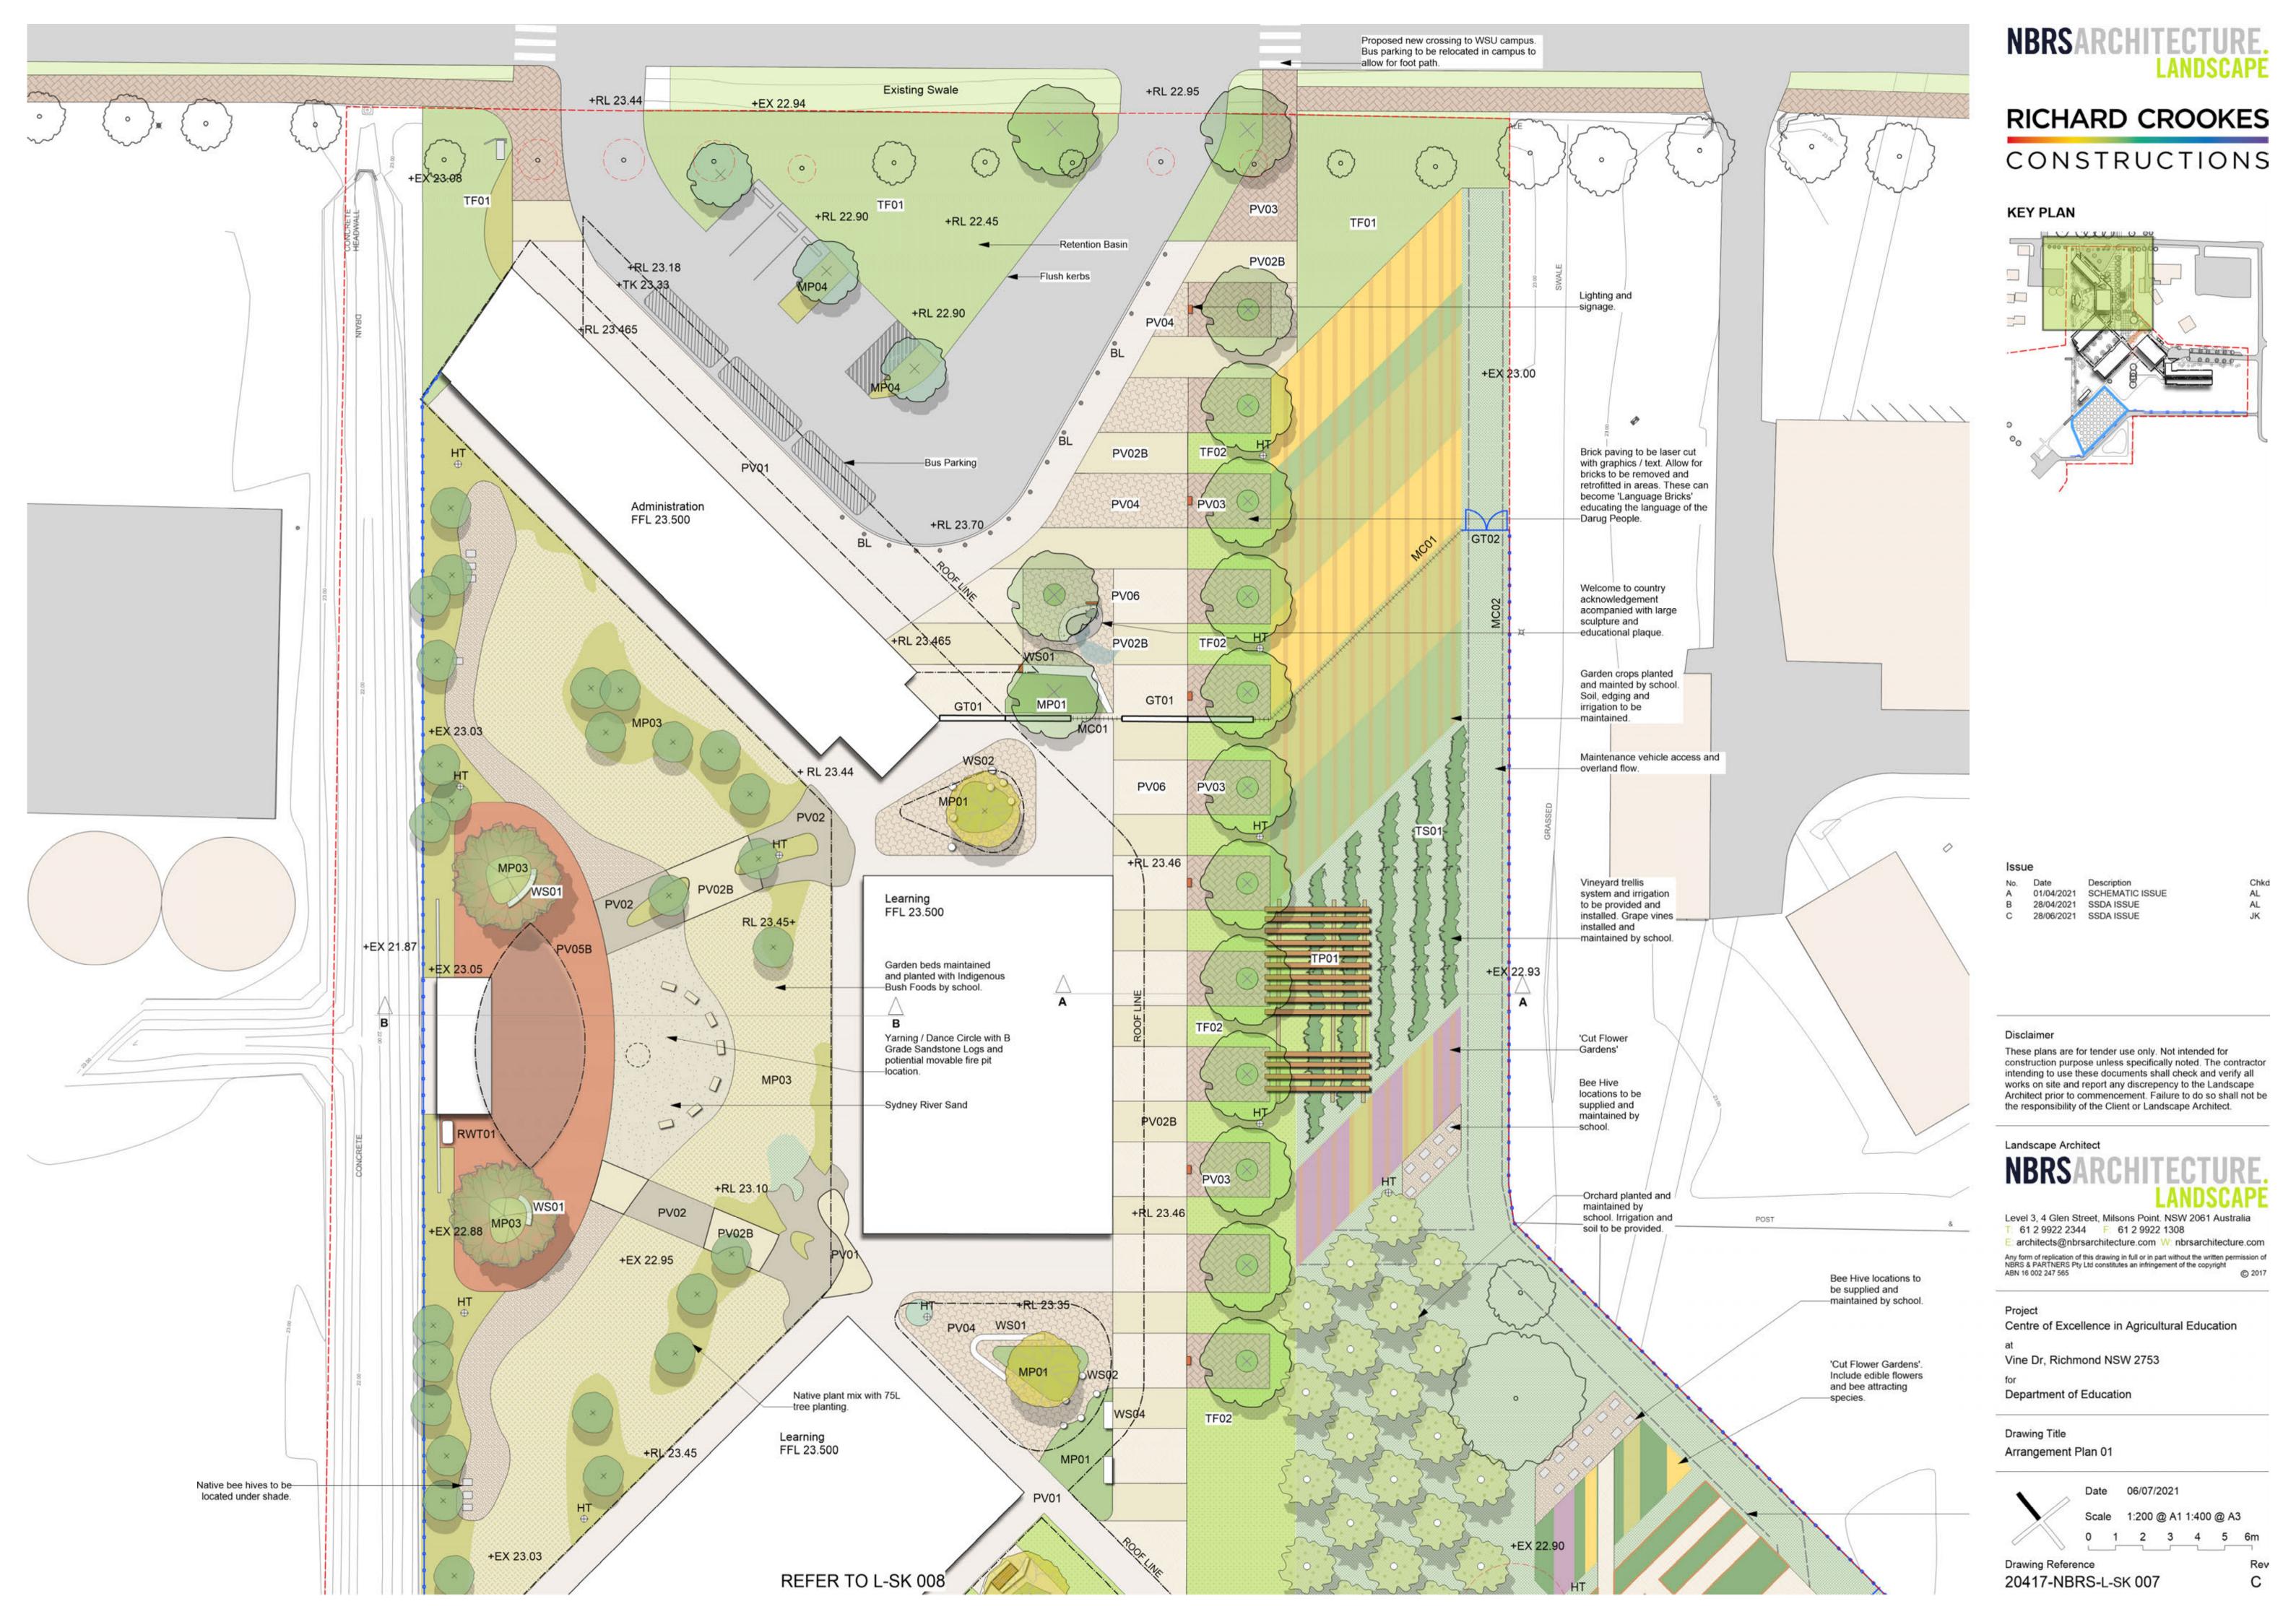

ted. The contractor intending to use these documents shall check and verify all works on site and report any discrepency to the Landscape Architect prior to commencement. Failure to do so shall not be the responsibility of the Client or Landscape Architect.

## Landscape Architect

Level 3, 4 Glen Street, Milsons Point. NSW 2061 Australia T: 61 2 9922 2344 F: 61 2 9922 1308

E: architects@nbrsarchitecture.com W: nbrsarchitecture.com Any form of replication of this drawing in full or in part without the written permission of NBRS & PARTNERS Pty Ltd constitutes an infringement of the copyright ABN 16 002 247 565

Centre of Excellence in Agricultural Education

Vine Dr, Richmond NSW 2753

Department of Education

#### **Drawing Title** Structure Plan



Drawing Reference 20417-NBRS-L-SK 006







# NBRSARCHITECTURE. LANDSCAPE

# RICHARD CROOKES CONSTRUCTIONS

#### **KEY PLAN**



| No. | Date       | Description     | ( |
|-----|------------|-----------------|---|
| A   | 01/04/2021 | SCHEMATIC ISSUE | A |
| В   | 28/04/2021 | SSDA ISSUE      | A |
| C   | 09/11/2021 | SSDA ISSUE      | A |

## Disclaimer

These plans are for tender use only. Not intended for construction purpose unless specifically noted. The contractor intending to use these documents shall check and verify all works on site and report any discrepency to the Landscape Architect prior to commencement. Failure to do so shall not be the responsibility of the Client or Landscape Architect.

## Landscape Architect

Level 3, 4 Glen Street, Milsons Point. NSW 2061 Australia T: 61 2 9922 2344 F: 61 2 9922 1308

arc