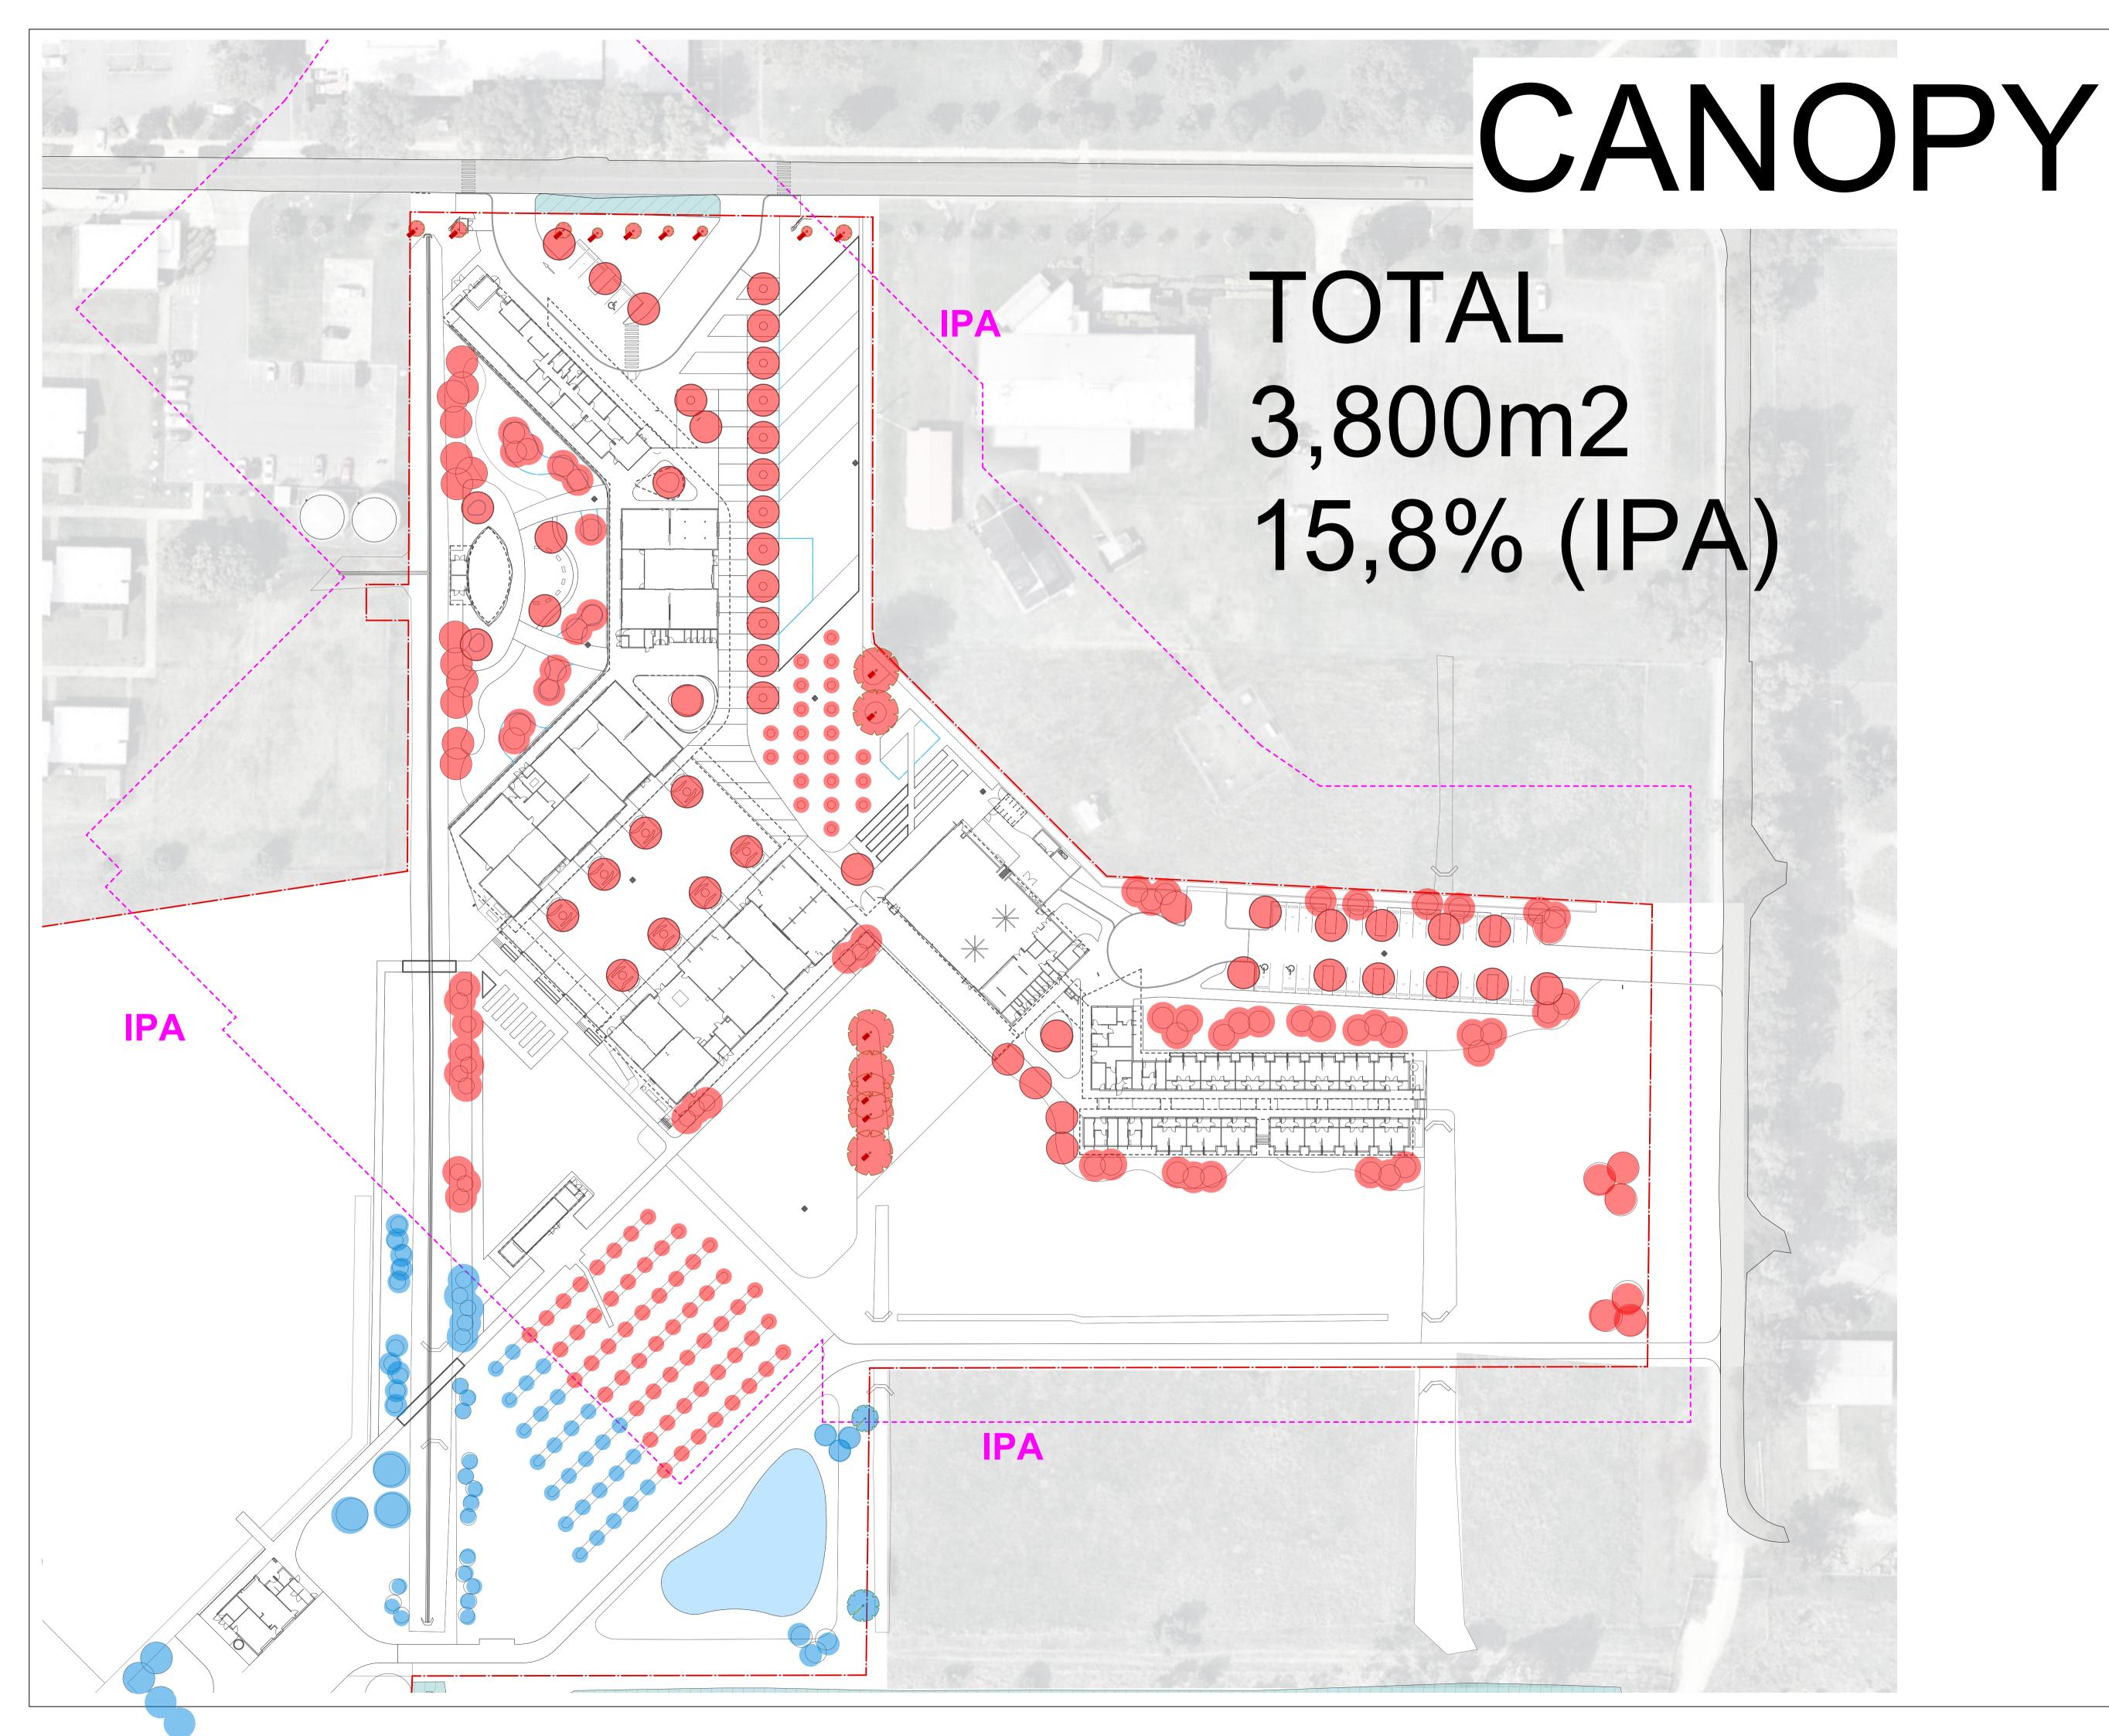

6

DRAWING TITLE

AREA CALCULATIONS

SCALE 1:500

SHEET SIZE

**PRELIMINARY** 

VERIEVALL DIMENSIONS ON SITE BEFORE COMMENCING WORK, REPORT ALL DISCREPANCIES TO LANDSCAPE ARCHITECT PRIOR TO CONSTRUCTION. FIGURED DIMENSIONS TO BE TAKEN IN PREFERENCE TO SCALED DRAWINGS. DRAWINGS MADE TO LARGER SCALES AND THOSE SHOWING PARTICULAR PARTS OF THE WORKS SHALL TAKE PRECEDENCE OVER DRAWINGS MADE TO SMALLER STANDARDS AND OTHER CODES AS APPLICABLE, TOGETHER WITH OTHER AUTHORITIES' REQUIREMENTS AND REGULATIONS, DESIGN DRAWINGS BY OTHER DISCIPLINES HAVE BEEN INCLUDE FOR COORDINATION ONLY. THIS DRAWING AND DESIGN IS SUBJECT TO COPYRIGHT AND MAY NOT BE REPRODUCED WITHOUT PRIOR WRITTEN CONSENT.ANYFORMOFREPLICATION OF THIS DRAWINGAN DESIGNIN FULLOR IN PARTWITHOUTTHEWRITTENPERMISSIONOF NBRS& PARTNERSPTYLTD



# NBRSARCHITECTURE

NBRS & PARTNERS Pty Ltd Level 2, 4 Glen Street, Milsons Point NSW 2061

T: 61 2 9922 2344 F: 61 2 9922 1308

W: www.nbrsarchitecture.com E:architects@nbrsarchitecture.com
ABN 16 002 247 565 © 2021

# CONSTRUCTIONS

**KEY PLAN** 

PROJEC

# CENTRE OF EXCELLENCE IN AGRICULTURAL EDUCATION HAWKESBURY

IENT NAME

CONSTRUCTIONS

SINSW & RICHARD CROOKES

PROJECT TEAM

NBRS ARCHITECTURE
4 Glen St, Milsons Point NSW 2061

CIVIL ENGINEER
WOOLACOTTS CONSULTING ENGINEERS

YDRAULIC ENGINEER

NORMAN DISNEY & YOUNG
1/60 Miller St, North Sydney NSW 2060

12A Brown St, Chatswood NSW 2067

| PROJECT NUMBER |      |             | PROJECT STAGE |    |       |
|----------------|------|-------------|---------------|----|-------|
| 20417          |      |             | DETAIL DESIGN |    |