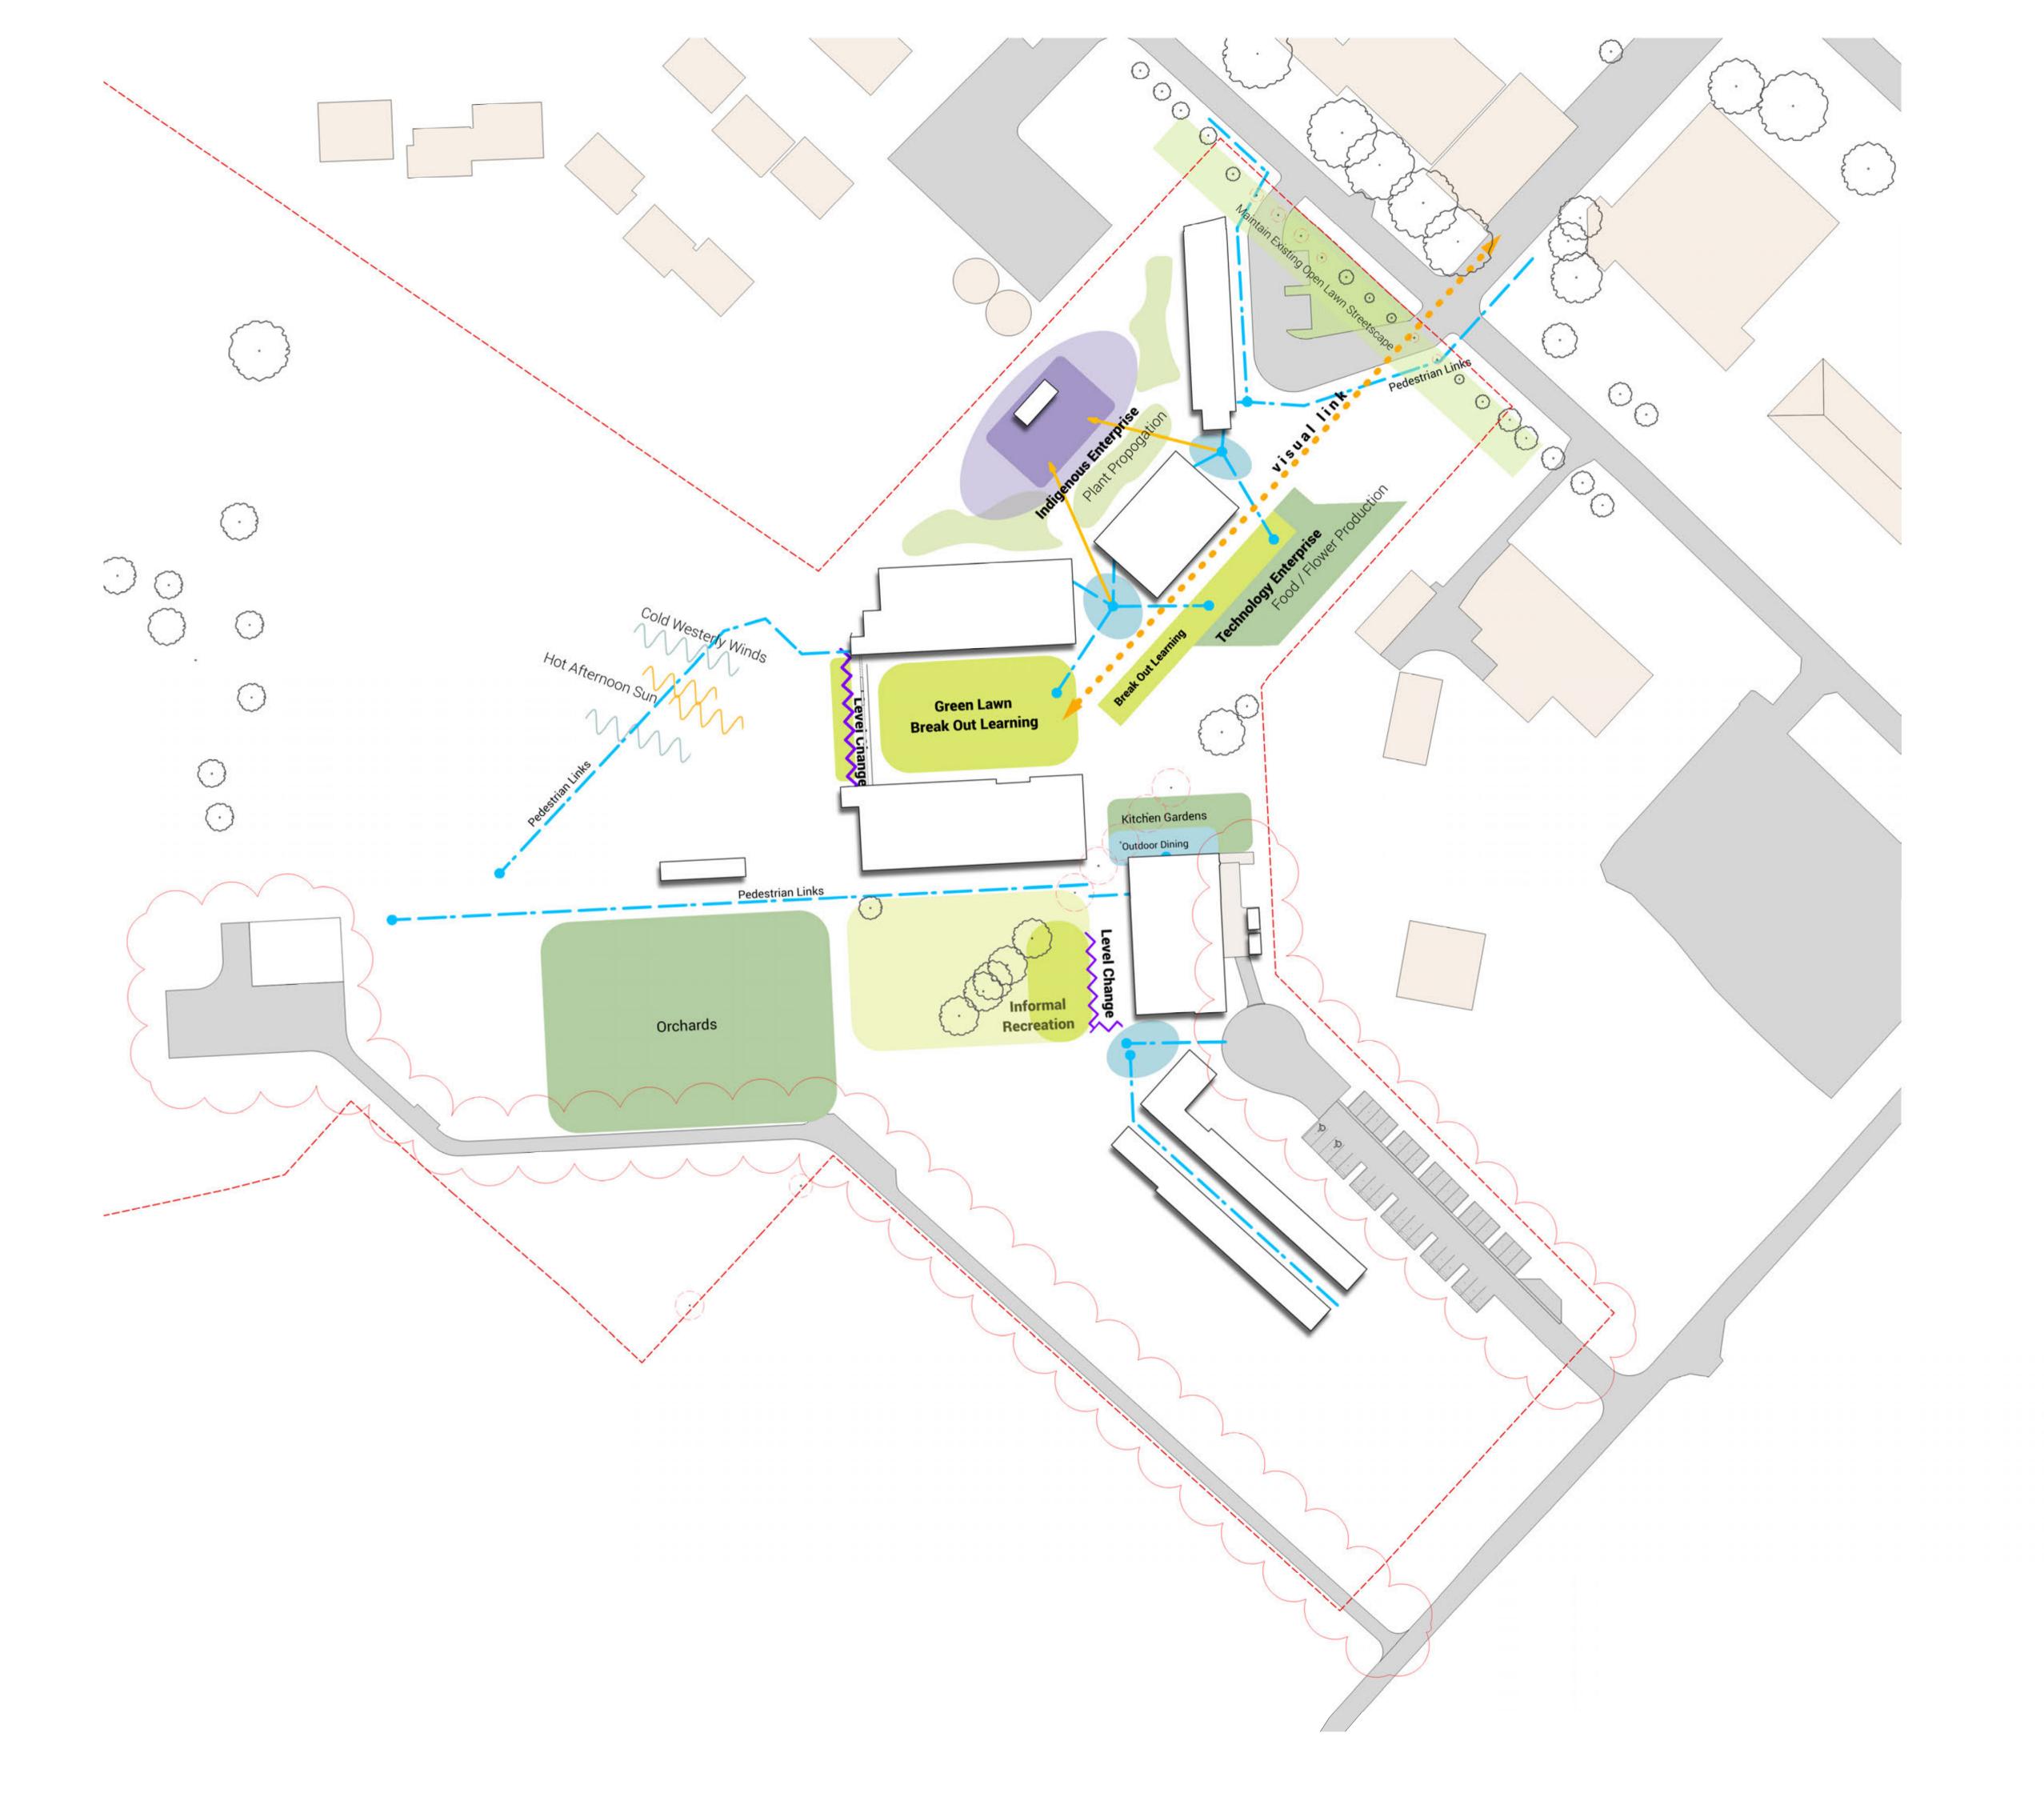

## Drawing Title Structure Plan

Drawing Reference 20417-NBRS-L-SK 001

Rev **F** 

## INDIGENOUS ENTERPRISE

The Yam Daisy to be propagated.

Informal paths

Native pastures for grain harvests.

Indicative character

## TECHNOLOGY ENTERPRISE

Flowering crops Agricultural influenced design.

Vineyards

Pergola structure integrated into trellis system.

'Cut Flower Gardens'

Promenade hardscape

Kitchens Gardens with small Orchard.

## LEARNING SPACES

Village green with covered walkways and shade provided by trees.

Outdoor spaces integrated with school curriculum.

Outdoor informal learning rooms.

Cafeteria breakout learning space.