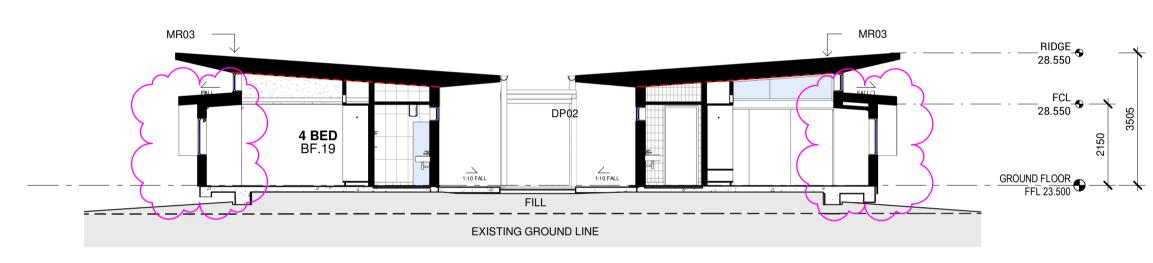

### CONSTRUCTIONS

CODE

CAN01 CANOPY TYPE 01

CAN02 CANOPY TYPE 02

CFC02 COMPRESSED FIBRE CEMENT CLADDING - EXPRESS JOINTED FACTORY PAINTED VITRA-PANEL

DP02 DOWNPIPE TYPE 02 - EAVE - GL GALVANISED STEEL

GUT02 GUTTER TYPE 02 - 200MM HALF ROUND GUTTER

MR01 METAL ROOF SHEETING TYPE 01 - KLIP-LOK HI STRENGTH

MR03 METAL ROOF SHEETING TYPE 03 - CUSTOM ORB ACCENT 21

MR04 METAL ROOF SHEETING TYPE 03 -

**CUSTOM ORB ACCENT 35** 

----- FRL

| е          |                                  |                                                                 |
|------------|----------------------------------|-----------------------------------------------------------------|
| Date       | Description                      | Chkd                                                            |
| 09/04/2021 | DRAFT EIS SCHEMATIC              | SJF                                                             |
| 28/04/2021 | SSDA                             | SJF                                                             |
| 04/11/2021 | SSDA Update                      | JL                                                              |
|            | Date<br>09/04/2021<br>28/04/2021 | Date Description 09/04/2021 DRAFT EIS SCHEMATIC 28/04/2021 SSDA |