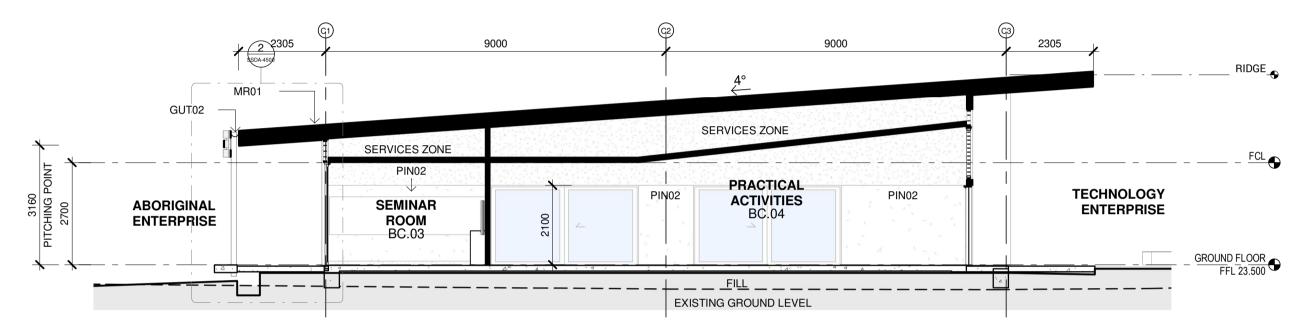

Centre of Excellence in Agricultural Education

at HAWKESBURY

for DEPARTMENT OF EDUCATION

Drawing Title
Block A & B Sections

2 Block C - Section 2 1

|      | 40  | VILLAGE GREEN | (3)<br>4° |         |  |
|------|-----|---------------|-----------|---------|--|
| BLOC | K D |               | <br>      | BLOCK C |  |

### RICHARD CROOKES CONSTRUCTIONS

CODE DESCRIPTION

DP02 DOWNPIPE TYPE 02 - EAVE - GL
GALVANISED STEEL

GUT02 GUTTER TYPE 02 - 200MM HALF
ROUND GUTTER

R01 METAL ROOF SHEETING TYPE 01 -KLIP-LOK HI STRENGTH N02 PINBOARD - BASIC - GREEN CN01 ALUMINIUM PERFORATED SCREEN -CUSTOM

POWDERCOATED WOVEN SCREEN

 Issue

 No.
 Date
 Description
 Chkd

 1
 09/04/2021
 DRAFT EIS SCHEMATIC
 SJF

 2
 28/04/2021
 SSDA
 SJF

 3
 04/11/2021
 SSDA Update
 JL

Drawing Title
Block C & D Sections

H-AR-DW-A-SSDA-4001 3

2 Block F - Section 2

3 Block F - Section 3

1 Block F - Section 1

4 Block E - Section 1