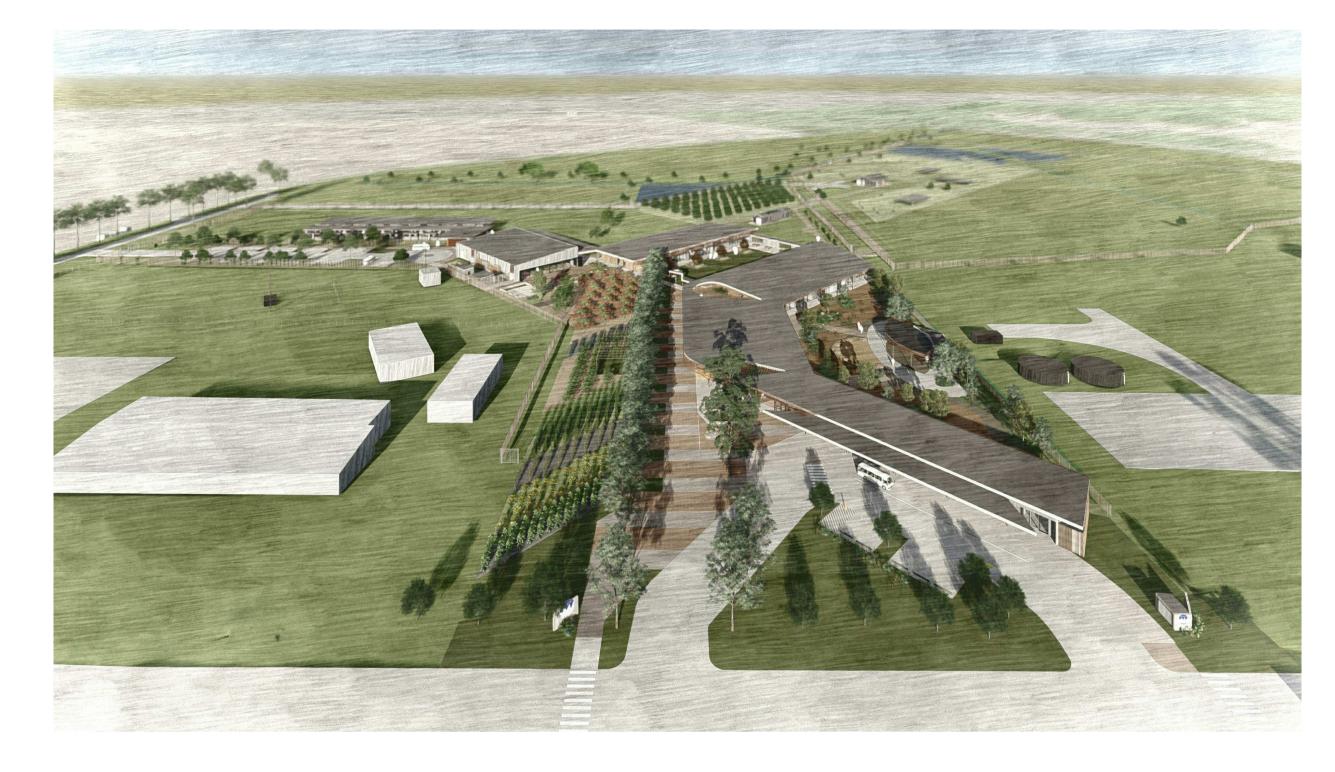

0 | 10 | 20 | 30 | 40 | 50 | 60 | 70 | 80 | 90 100

Aerial from Vines Drive

Pedestrian Entry Axis

Learning Blocks

Covered Outdoor Areas between Learning Blocks

| No. | Date       | Description | Chkd |
|-----|------------|-------------|------|
| 1   | 28/04/2021 | SSDA        | SJF  |
|     |            |             |      |