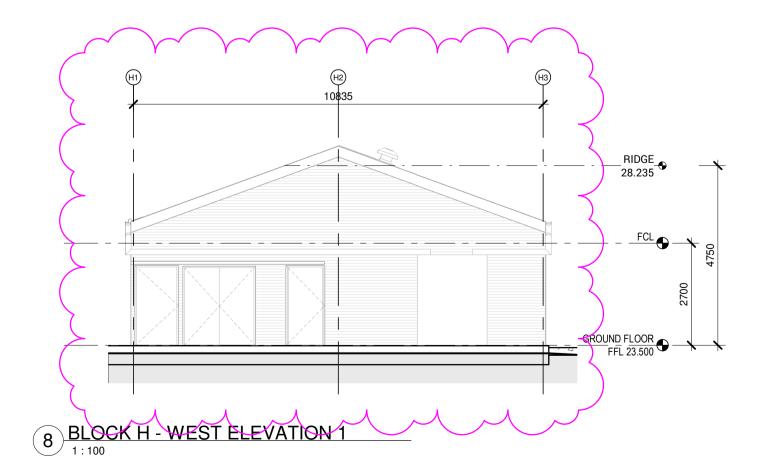

4 BLOCK F - NORTH WEST ELEVATION 1

4 BLOCK G - ELEVATION 4 1

GROUND FLOOR FFL 23.500

7 BLOCK H - SOUTH ELEVATION 1