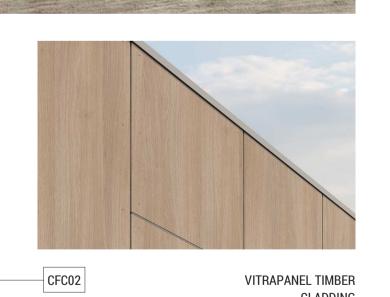

WOVEN SCREEN

WAT01

ANODISED ALUMINIUM WINDOW FRAMES, BLACK

CONCRETE EDGE

CEMINTEL BARESTONE CLADDING

CFC01

- WALL PANEL CLADDING COMBINATION -

VITRAPANEL TIMBER CLADDING