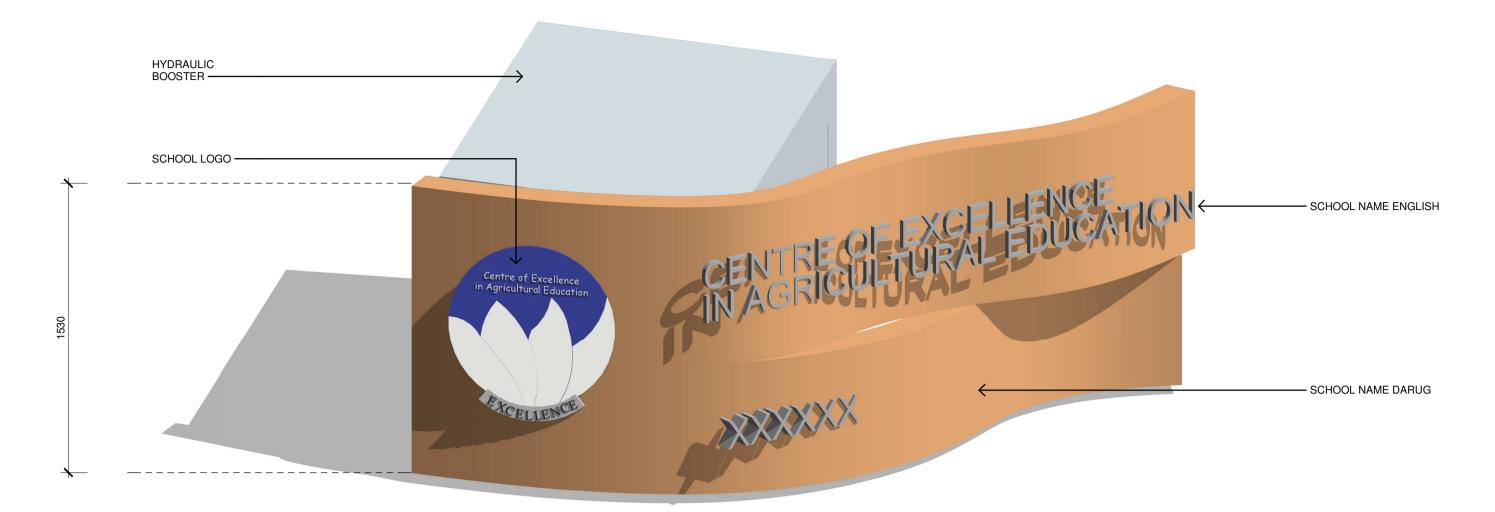

### 2 SSDA Entry Signage Type 1b

3 SSDA Totem Entry Signage Type 2

4 SSDA Technology Enterprise Signage Type 8

| SGN01 | Main Entry Signage Wall<br>(Dual language sign)               | Signage Wall (Dual language sign) Location:Vines Drive Engage Consultant: Design to completed by signage designer Guidelines: EFSG, WSU signage guide Stakeholder sign off: School, WSU and AECG Logo: School logo EnglishText:Centre of Excellence in Agricultural Education- Richmond Agricultural College" Darug Lanuages text: TBA                                                                                                                                                                                                                                                                                                                                                                                                                                                                                                                                                                                                                          |  |
|-------|---------------------------------------------------------------|-----------------------------------------------------------------------------------------------------------------------------------------------------------------------------------------------------------------------------------------------------------------------------------------------------------------------------------------------------------------------------------------------------------------------------------------------------------------------------------------------------------------------------------------------------------------------------------------------------------------------------------------------------------------------------------------------------------------------------------------------------------------------------------------------------------------------------------------------------------------------------------------------------------------------------------------------------------------|--|
| SGN02 | Totem Entry Signage                                           | Totem Signage (Dual language sign) Location:Entry (gates near block A) Engage Consultant: Design to completed by signage designer Guidelines: EFSG, WSU signage guide Stakeholder sign off: School, AECG and Architect Logo: School logo EnglishText:Centre of Excellence in Agricultural Education- Richmond Agricultural College" School information text: TBA Darug Lanuages text: TBA                                                                                                                                                                                                                                                                                                                                                                                                                                                                                                                                                                       |  |
| SGN03 | Graphic Decal to Glass                                        | Colour Graphic Vinyl decal Location: Entry reception glass (block A) Engage Consultant: Design to completed by local Aboriginal Artist and printed and installed by sigange contractor Stakeholder sign off: School, AECG and Architect Requirement: must meet AS1428.1 visual indicator requirements                                                                                                                                                                                                                                                                                                                                                                                                                                                                                                                                                                                                                                                           |  |
| SGN04 | Graphic Vinyl Artwork print to wall                           | Colour Graphic Vinyl decal artwork print on wall (Dual language if required) Location: Block B north elevation Engage Consultant: Design to completed by local Aboriginal Artist and printed and installed by sigange contractor Stakeholder sign off: School, AECG and Architect Graphic Theme: Aboriginal + Small signage section talking About Architecture project concept food bow and weave, building design and ESD initiatives as learning aid. Darug Lanuage text: TBA English text if required: TBA                                                                                                                                                                                                                                                                                                                                                                                                                                                   |  |
| SGN05 | Graphic Vinyl Artwork print to wall                           | Colour Graphic Vinyl decal artwork print on wall (Dual language if required) Location: Block C north elevation Engage Consultant: Design to completed by local Aboriginal Artist and printed and installed by sigange contractor Stakeholder sign off: School, AECG and Architect Graphic Theme: TBA Darug Lanuage text: TBA English text if required: TBA                                                                                                                                                                                                                                                                                                                                                                                                                                                                                                                                                                                                      |  |
| SGN06 | Graphic Decal to Glass                                        | Colour Graphic Vinyl decal to glass Location: Internal glazing to learnings spaces Engage Consultant: Design to completed by local Aboriginal Artist and local Artist and printed and installed by sigange contractor Stakeholder sign off: School, AECG and Architect Requirement: must meet AS1428.1 visual indicator requirements Size: Full width of glass panel to 1000mmAFFL minimum Themes: Themed to tie into Ag and Ag Stem School reflecting the Aboriginal culture and the role of the first people of Australia as the first conservationalists, scientists and land managers of this country and western Ag & Ag Stem history. Content may include- Eel dreaming storey, Vine yam, Sydney bees, Aboriginal foods, Dark Emu and Emu carvings, Coolamon, Fish traps, Canoe building, battle of Richmond hill, Info Graphics around farming produce in hawkesberry area, history farming in Hawkesberry, Western farmed foods, and Agg Stem research. |  |
| SGN07 | Graphic Vinyl Artwork print to wall                           | Colour Graphic Vinyl decal artwork print on wall (Dual language if required) Location: Block D north elevation Engage Consultant: Design to completed by local Aboriginal Artist or Artist (if content is not Aboriginal) printed and installed by sigange contractor Stakeholder sign off: School, AECG and Architect Graphic Theme: TBA Darug Lanuage text: TBA English text if required: TBA                                                                                                                                                                                                                                                                                                                                                                                                                                                                                                                                                                 |  |
| SGN08 | Post mounted Info Signage                                     | Post mounted information signage about Agg plots Location:Technologhy Enterprise Number of posts: 35 Engage Consultant: Design to completed by signage designer Guidelines: EFSG, WSU signage guide Stakeholder sign off: School Post: Folded 100x6mm solid coreten post with top folded back to form 100x100mm zone to mount changable signage plaqe. Round exposed edges to prevent injury Post height: 1000mm high above FRL Signage Plaque English tilte text:Title Darug title text: If required Body Text: Information about plot or instillation QR code: Additional information online                                                                                                                                                                                                                                                                                                                                                                  |  |
| SGN09 | Wall and post mounted wayfinding signage (Dual language sign) | Wall and post mounted wayfinding signage (Some in dual language if required) Location: throughout school Items: All buildings, Aboriginal enterprise, Technologhy enterprise, village green, Green house, Maintenamce shed, Aggriculture plots, toilets, showers and drinking fountains Sinage colours: TBC                                                                                                                                                                                                                                                                                                                                                                                                                                                                                                                                                                                                                                                     |  |
| SGN10 | Asset Management Signage                                      | Asset management signage to EFSG requirements                                                                                                                                                                                                                                                                                                                                                                                                                                                                                                                                                                                                                                                                                                                                                                                                                                                                                                                   |  |
| SGN11 | Statutory and Safety Signage                                  | Statutory signage and safety signage to EFSG, NCC and Australian Standards                                                                                                                                                                                                                                                                                                                                                                                                                                                                                                                                                                                                                                                                                                                                                                                                                                                                                      |  |
| SGN12 | Totem Signage<br>(Dual language sign)                         | Totem Signage (Dual language sign) Location:Carpark Entry (Maintance Lane) Engage Consultant: Design to completed by signage designer Guidelines: EFSG, WSU signage guide Stakeholder sign off: School and Architect Logo: School logo EnglishText:Centre of Excellence in Agricultural Education- Richmond Agricultural College" School information text: TBA Darug Lanuages text: TBA                                                                                                                                                                                                                                                                                                                                                                                                                                                                                                                                                                         |  |
| SGN13 | Signage<br>(Dual language sign)                               | Signage to Service Enrty Gate Location:Aggriculture plot service road entry (Maintance Lane) Engage Consultant: Design to completed by signage designer Guidelines: EFSG, WSU signage guide Stakeholder sign off: School and Architect Logo: School logo EnglishText:Centre of Excellence in Agricultural Education- Richmond Agricultural College" School information text: TBA                                                                                                                                                                                                                                                                                                                                                                                                                                                                                                                                                                                |  |