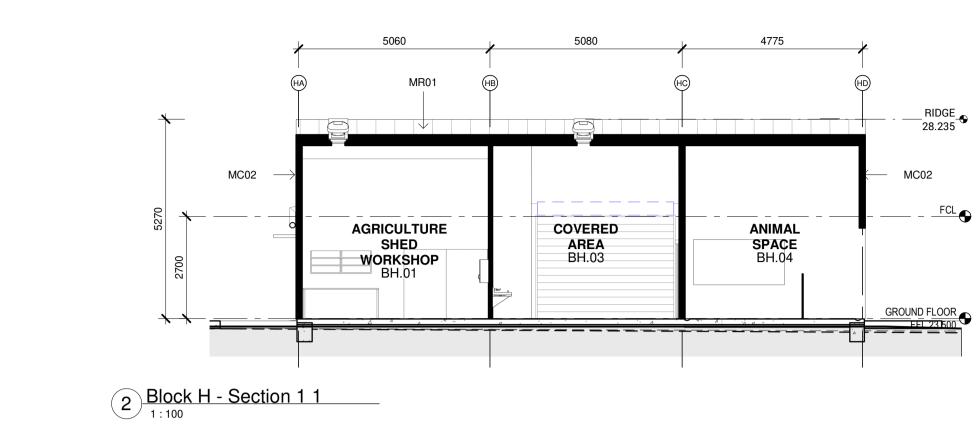

4 BLOCK F - NORTH WEST ELEVATION 1

4 BLOCK G - ELEVATION 4 1

GROUND FLOOR FFL 23.500

7 BLOCK H - SOUTH ELEVATION 1