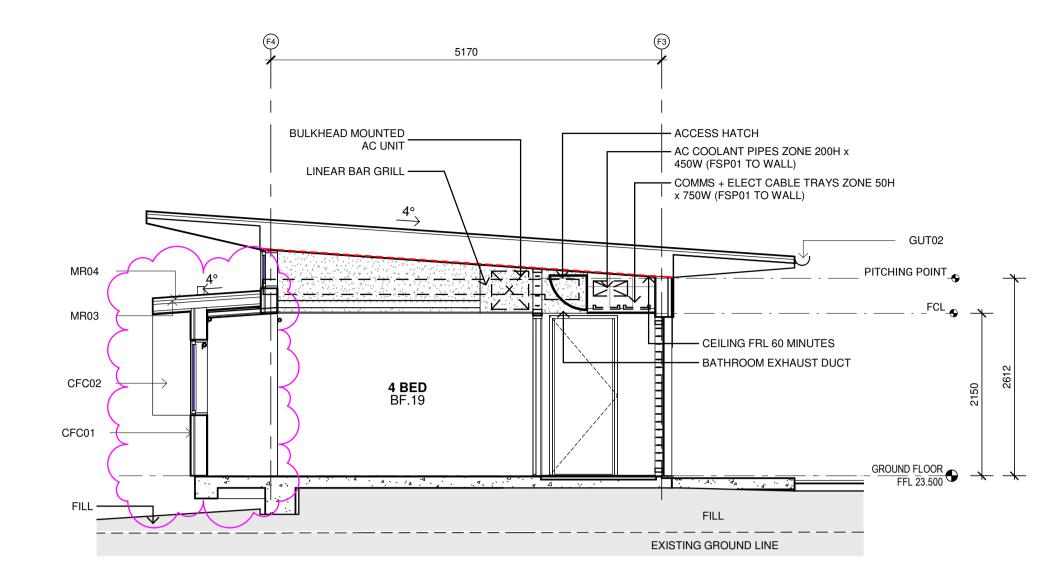

### CONSTRUCTIONS

CODE

CAN01 CANOPY TYPE 01

CAN02 CANOPY TYPE 02

CFC02 COMPRESSED FIBRE CEMENT CLADDING - EXPRESS JOINTED FACTORY PAINTED VITRA-PANEL

DP02 DOWNPIPE TYPE 02 - EAVE - GL GALVANISED STEEL

GUT02 GUTTER TYPE 02 - 200MM HALF ROUND GUTTER

MR01 METAL ROOF SHEETING TYPE 01 - KLIP-LOK HI STRENGTH

MR03 METAL ROOF SHEETING TYPE 03 - CUSTOM ORB ACCENT 21

MR04 METAL ROOF SHEETING TYPE 03 -

**CUSTOM ORB ACCENT 35** 

----- FRL

| е          |                                  |                                                                 |
|------------|----------------------------------|-----------------------------------------------------------------|
| Date       | Description                      | Chkd                                                            |
| 09/04/2021 | DRAFT EIS SCHEMATIC              | SJF                                                             |
| 28/04/2021 | SSDA                             | SJF                                                             |
| 04/11/2021 | SSDA Update                      | JL                                                              |
|            | Date<br>09/04/2021<br>28/04/2021 | Date Description 09/04/2021 DRAFT EIS SCHEMATIC 28/04/2021 SSDA |