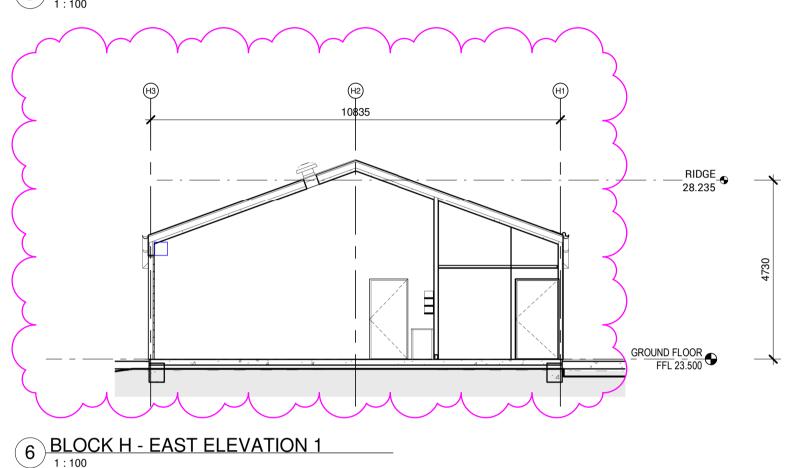

### RICHARD CROOKES CONSTRUCTIONS

CODE DESCRIPTION

MC02 METAL CLADDING - SPANDEK

MR01 METAL ROOF SHEETING TYPE 01 
KLIP-LOK HI STRENGTH

MR03 METAL ROOF SHEETING TYPE 03 
CUSTOM ORB ACCENT 21

| Issu | Э          |                     |      |
|------|------------|---------------------|------|
| No.  | Date       | Description         | Chkd |
| 1    | 09/04/2021 | DRAFT EIS SCHEMATIC | SJF  |
| 2    | 28/04/2021 | SSDA                | SJF  |
| 3    | 04/11/2021 | SSDA Update         | JL   |
|      |            |                     |      |

#### Architect NBRSARCHITECTURE.

Sydney
61 2 9922 2344 nbrsarchitecture.com
Any form of replication of this drawing in full or in part without the written permission of NBRS+PARTNERS Pty Ltd constitutes an infringement of the copyright.

© 2020 ABN 16 002 247 565

Nominated Architect:
Andrew Duffin NSW 5602
NBRS & Partners Pty Ltd VIC 51197
Project

Centre of Excellence in Agricultural Education

at HAWKESBURY

for DEPARTMENT OF EDUCATION

Drawing Title
Block G & H Elevations

0 | 10 | 20 | 30 | 40 | 50 | 60 | 70 | 80 | 90 100