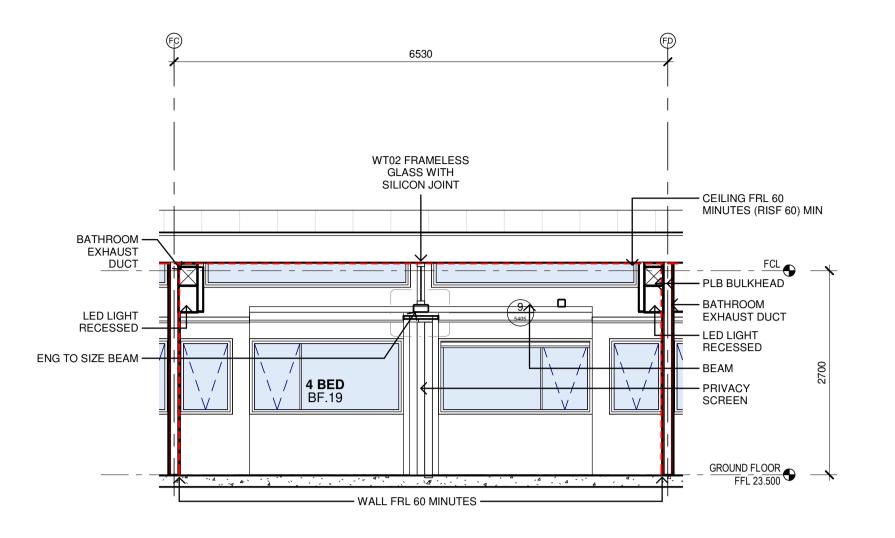

### CONSTRUCTIONS

CODE

CAN01 CANOPY TYPE 01

CAN02 CANOPY TYPE 02

CFC02 COMPRESSED FIBRE CEMENT CLADDING - EXPRESS JOINTED FACTORY PAINTED VITRA-PANEL

DP02 DOWNPIPE TYPE 02 - EAVE - GL GALVANISED STEEL

GUT02 GUTTER TYPE 02 - 200MM HALF ROUND GUTTER

MR01 METAL ROOF SHEETING TYPE 01 - KLIP-LOK HI STRENGTH

MR03 METAL ROOF SHEETING TYPE 03 - CUSTOM ORB ACCENT 21

MR04 METAL ROOF SHEETING TYPE 03 -

**CUSTOM ORB ACCENT 35** 

----- FRL

| е          |                                  |                                                                 |
|------------|----------------------------------|-----------------------------------------------------------------|
| Date       | Description                      | Chkd                                                            |
| 09/04/2021 | DRAFT EIS SCHEMATIC              | SJF                                                             |
| 28/04/2021 | SSDA                             | SJF                                                             |
| 04/11/2021 | SSDA Update                      | JL                                                              |
|            | Date<br>09/04/2021<br>28/04/2021 | Date Description 09/04/2021 DRAFT EIS SCHEMATIC 28/04/2021 SSDA |