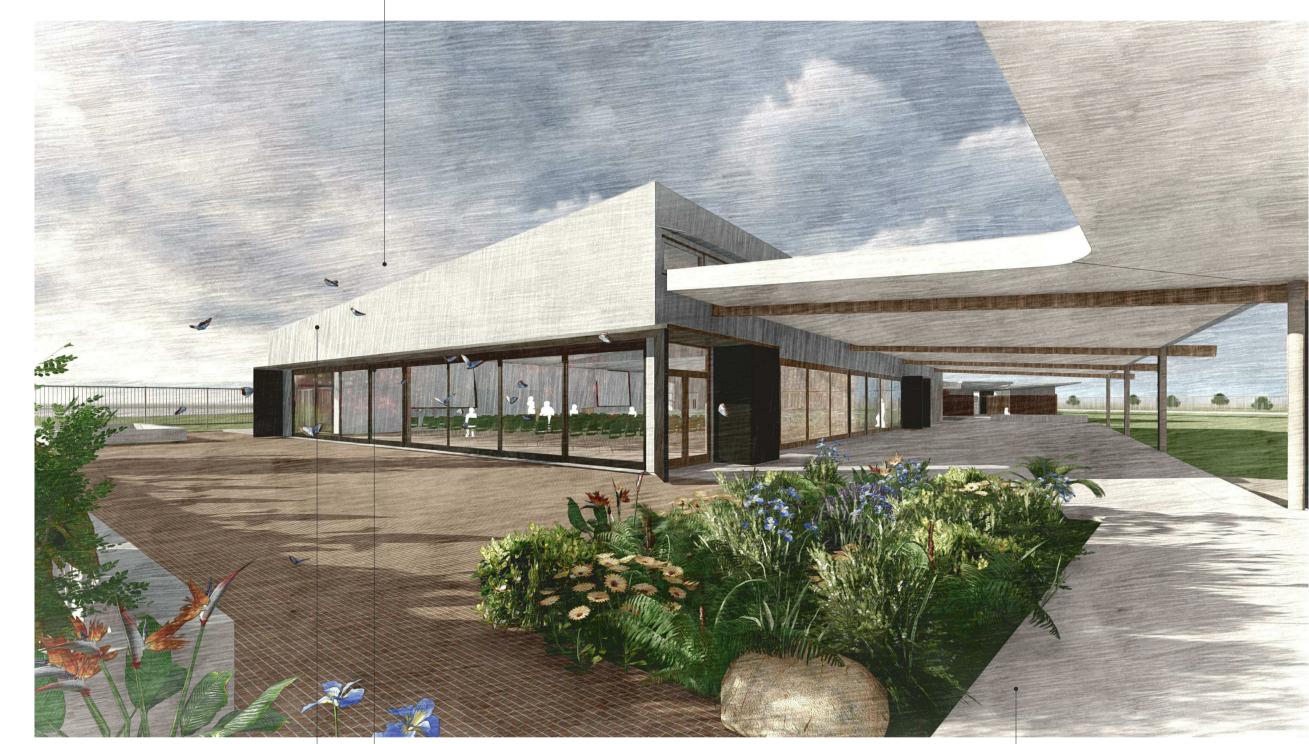

0 | 10 | 20 | 30 | 40 | 50 | 60 | 70 | 80 | 90 100

Aerial from Vines Drive

Pedestrian Entry Axis

Learning Blocks

Covered Outdoor Areas between Learning Blocks

| No. | Date       | Description | Chkd |
|-----|------------|-------------|------|
| 1   | 28/04/2021 | SSDA        | SJF  |
|     |            |             |      |

Drawing Title Render

> Date 4/11/2021 11:50:41 AM Scale 1:1@A1

 Drawing Reference
 Revision

 H-AR-DW-A-SSDA-10000
 1