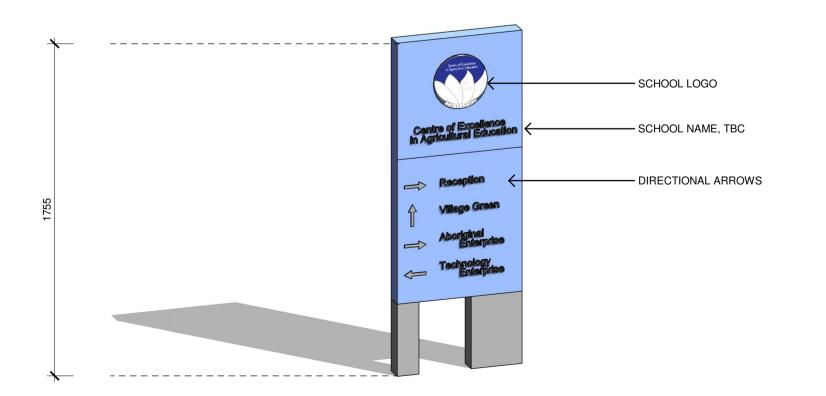

### 1 SSDA Entry Signage Type 1a

### 2 SSDA Entry Signage Type 1b

3 SSDA Totem Entry Signage Type 2

4 SSDA Technology Enterprise Signage Type 8

| SGN01 | Main Entry Signage Wall<br>(Dual language sign)               | Signage Wall (Dual language sign) Location:Vines Drive Engage Consultant: Design to completed by signage designer Guidelines: EFSG, WSU signage guide Stakeholder sign off: School, WSU and AECG Logo: School logo EnglishText:Centre of Excellence in Agricultural Education- Richmond Agricultural College" Darug Lanuages text: TBA                                                                                                                                                                                                                                                                                                                                                                                                                                                                                                                                                                                                                          |  |
|-------|---------------------------------------------------------------|-----------------------------------------------------------------------------------------------------------------------------------------------------------------------------------------------------------------------------------------------------------------------------------------------------------------------------------------------------------------------------------------------------------------------------------------------------------------------------------------------------------------------------------------------------------------------------------------------------------------------------------------------------------------------------------------------------------------------------------------------------------------------------------------------------------------------------------------------------------------------------------------------------------------------------------------------------------------|--|
| SGN02 | Totem Entry Signage                                           | Totem Signage (Dual language sign) Location:Entry (gates near block A) Engage Consultant: Design to completed by signage designer Guidelines: EFSG, WSU signage guide Stakeholder sign off: School, AECG and Architect Logo: School logo EnglishText:Centre of Excellence in Agricultural Education- Richmond Agricultural College" School information text: TBA Darug Lanuages text: TBA                                                                                                                                                                                                                                                                                                                                                                                                                                                                                                                                                                       |  |
| SGN03 | Graphic Decal to Glass                                        | Colour Graphic Vinyl decal Location: Entry reception glass (block A) Engage Consultant: Design to completed by local Aboriginal Artist and printed and installed by sigange contractor Stakeholder sign off: School, AECG and Architect Requirement: must meet AS1428.1 visual indicator requirements                                                                                                                                                                                                                                                                                                                                                                                                                                                                                                                                                                                                                                                           |  |
| SGN04 | Graphic Vinyl Artwork print to wall                           | Colour Graphic Vinyl decal artwork print on wall (Dual language if required) Location: Block B north elevation Engage Consultant: Design to completed by local Aboriginal Artist and printed and installed by sigange contractor Stakeholder sign off: School, AECG and Architect Graphic Theme: Aboriginal + Small signage section talking About Architecture project concept food bow and weave, building design and ESD initiatives as learning aid. Darug Lanuage text: TBA English text if required: TBA                                                                                                                                                                                                                                                                                                                                                                                                                                                   |  |
| SGN05 | Graphic Vinyl Artwork print to wall                           | Colour Graphic Vinyl decal artwork print on wall (Dual language if required) Location: Block C north elevation Engage Consultant: Design to completed by local Aboriginal Artist and printed and installed by sigange contractor Stakeholder sign off: School, AECG and Architect Graphic Theme: TBA Darug Lanuage text: TBA English text if required: TBA                                                                                                                                                                                                                                                                                                                                                                                                                                                                                                                                                                                                      |  |
| SGN06 | Graphic Decal to Glass                                        | Colour Graphic Vinyl decal to glass Location: Internal glazing to learnings spaces Engage Consultant: Design to completed by local Aboriginal Artist and local Artist and printed and installed by sigange contractor Stakeholder sign off: School, AECG and Architect Requirement: must meet AS1428.1 visual indicator requirements Size: Full width of glass panel to 1000mmAFFL minimum Themes: Themed to tie into Ag and Ag Stem School reflecting the Aboriginal culture and the role of the first people of Australia as the first conservationalists, scientists and land managers of this country and western Ag & Ag Stem history. Content may include- Eel dreaming storey, Vine yam, Sydney bees, Aboriginal foods, Dark Emu and Emu carvings, Coolamon, Fish traps, Canoe building, battle of Richmond hill, Info Graphics around farming produce in hawkesberry area, history farming in Hawkesberry, Western farmed foods, and Agg Stem research. |  |
| SGN07 | Graphic Vinyl Artwork print to wall                           | Colour Graphic Vinyl decal artwork print on wall (Dual language if required) Location: Block D north elevation Engage Consultant: Design to completed by local Aboriginal Artist or Artist (if content is not Aboriginal) printed and installed by sigange contractor Stakeholder sign off: School, AECG and Architect Graphic Theme: TBA Darug Lanuage text: TBA English text if required: TBA                                                                                                                                                                                                                                                                                                                                                                                                                                                                                                                                                                 |  |
| SGN08 | Post mounted Info Signage                                     | Post mounted information signage about Agg plots Location:Technologhy Enterprise Number of posts: 35 Engage Consultant: Design to completed by signage designer Guidelines: EFSG, WSU signage guide Stakeholder sign off: School Post: Folded 100x6mm solid coreten post with top folded back to form 100x100mm zone to mount changable signage plaqe. Round exposed edges to prevent injury Post height: 1000mm high above FRL Signage Plaque English tilte text:Title Darug title text: If required Body Text: Information about plot or instillation QR code: Additional information online                                                                                                                                                                                                                                                                                                                                                                  |  |
| SGN09 | Wall and post mounted wayfinding signage (Dual language sign) | Wall and post mounted wayfinding signage (Some in dual language if required) Location: throughout school Items: All buildings, Aboriginal enterprise, Technologhy enterprise, village green, Green house, Maintenamce shed, Aggriculture plots, toilets, showers and drinking fountains Sinage colours: TBC                                                                                                                                                                                                                                                                                                                                                                                                                                                                                                                                                                                                                                                     |  |
| SGN10 | Asset Management Signage                                      | Asset management signage to EFSG requirements                                                                                                                                                                                                                                                                                                                                                                                                                                                                                                                                                                                                                                                                                                                                                                                                                                                                                                                   |  |
| SGN11 | Statutory and Safety Signage                                  | Statutory signage and safety signage to EFSG, NCC and Australian Standards                                                                                                                                                                                                                                                                                                                                                                                                                                                                                                                                                                                                                                                                                                                                                                                                                                                                                      |  |
| SGN12 | Totem Signage<br>(Dual language sign)                         | Totem Signage (Dual language sign) Location:Carpark Entry (Maintance Lane) Engage Consultant: Design to completed by signage designer Guidelines: EFSG, WSU signage guide Stakeholder sign off: School and Architect Logo: School logo EnglishText:Centre of Excellence in Agricultural Education- Richmond Agricultural College" School information text: TBA Darug Lanuages text: TBA                                                                                                                                                                                                                                                                                                                                                                                                                                                                                                                                                                         |  |
| SGN13 | Signage<br>(Dual language sign)                               | Signage to Service Enrty Gate Location:Aggriculture plot service road entry (Maintance Lane) Engage Consultant: Design to completed by signage designer Guidelines: EFSG, WSU signage guide Stakeholder sign off: School and Architect Logo: School logo EnglishText:Centre of Excellence in Agricultural Education- Richmond Agricultural College" School information text: TBA                                                                                                                                                                                                                                                                                                                                                                                                                                                                                                                                                                                |  |