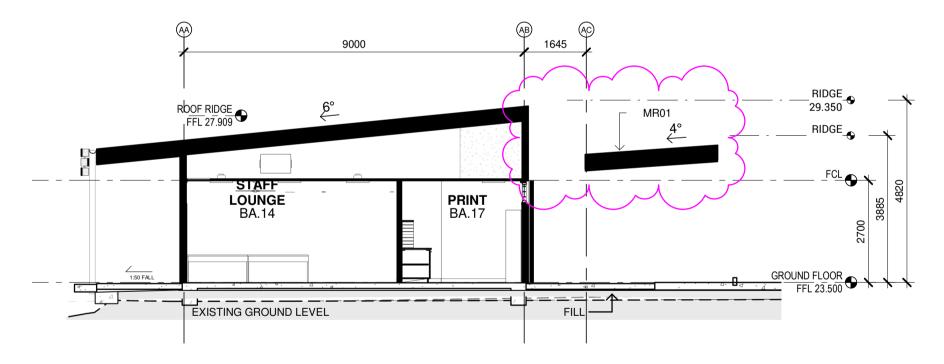

## RICHARD CROOKES CONSTRUCTIONS

|      | CODE   | DESCRIPTION                                           |
|------|--------|-------------------------------------------------------|
|      | AV04   |                                                       |
|      | DP01-B | DOWNPIPE TYPE 01-B - 2.4M HIGH<br>GALVANISED STEEL    |
|      | DP02   | DOWNPIPE TYPE 02 - EAVE - GL<br>GALVANISED STEEL      |
| 1    | GUT02  | GUTTER TYPE 02 - 200MM HALF<br>ROUND GUTTER           |
|      | MR01   | METAL ROOF SHEETING TYPE 01 -<br>KLIP-LOK HI STRENGTH |
|      | SC     | STEEL COLUMN - REFER TO ENG.<br>DOCUMENTATION         |
| 51/5 | SCN01  | ALUMINIUM PERFORATED SCREEN - CUSTOM                  |
|      |        | POWDERCOATED WOVEN SCREEN                             |

|                       | 1         | 9000                      |   | B2) |                | 9000      | B3                                                                        |           | MR01                   |            |
|-----------------------|-----------|---------------------------|---|-----|----------------|-----------|---------------------------------------------------------------------------|-----------|------------------------|------------|
| GUT02                 |           |                           |   |     |                | <b>4°</b> | . (1. 2 m² m² s)<br>. (2. 1. 2 m² m² s)<br>. (3. 1. 2 m² m² s) . <b>#</b> |           | SCN01                  | RIDGE_     |
| SCN01                 |           | SERVICES ZONE             |   |     | SERVIC         | ES ZONE   |                                                                           |           |                        | FCL        |
| ABORIGINAL ENTERPRISE | 1:50 FALL | GLS 1<br>BB.01            | Z |     | GLS 4<br>BB.04 | 4 4       |                                                                           |           | ECHNOLOGY<br>NTERPRISE | 2700       |
|                       | A . A     | FILLEXISTING GROUND LEVEL |   |     |                |           | 4                                                                         | 1:50 FALL | GRU                    | FFL 23.500 |