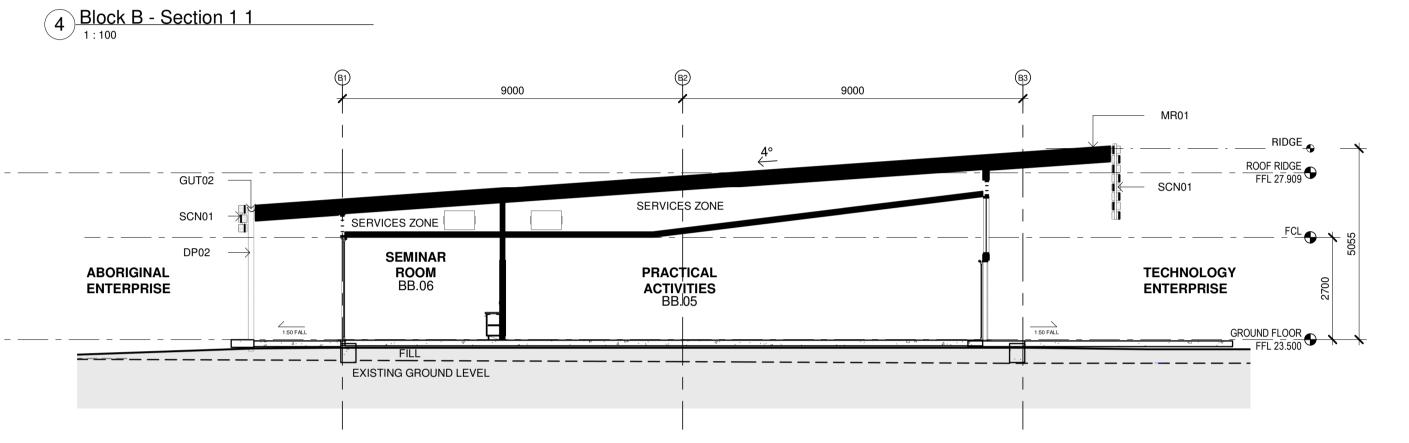

Centre of Excellence in Agricultural Education

at HAWKESBURY

for DEPARTMENT OF EDUCATION

Drawing Title
Block A & B Sections

2 Block C - Section 2 1

|      | 40  | VILLAGE GREEN | (3)<br>4° |         |  |
|------|-----|---------------|-----------|---------|--|
| BLOC | K D |               | <br>      | BLOCK C |  |

### RICHARD CROOKES CONSTRUCTIONS

CODE DESCRIPTION

DP02 DOWNPIPE TYPE 02 - EAVE - GL
GALVANISED STEEL

GUT02 GUTTER TYPE 02 - 200MM HALF
ROUND GUTTER

R01 METAL ROOF SHEETING TYPE 01 -KLIP-LOK HI STRENGTH N02 PINBOARD - BASIC - GREEN CN01 ALUMINIUM PERFORATED SCREEN -CUSTOM

POWDERCOATED WOVEN SCREEN

 Issue

 No.
 Date
 Description
 Chkd

 1
 09/04/2021
 DRAFT EIS SCHEMATIC
 SJF

 2
 28/04/2021
 SSDA
 SJF

 3
 04/11/2021
 SSDA Update
 JL