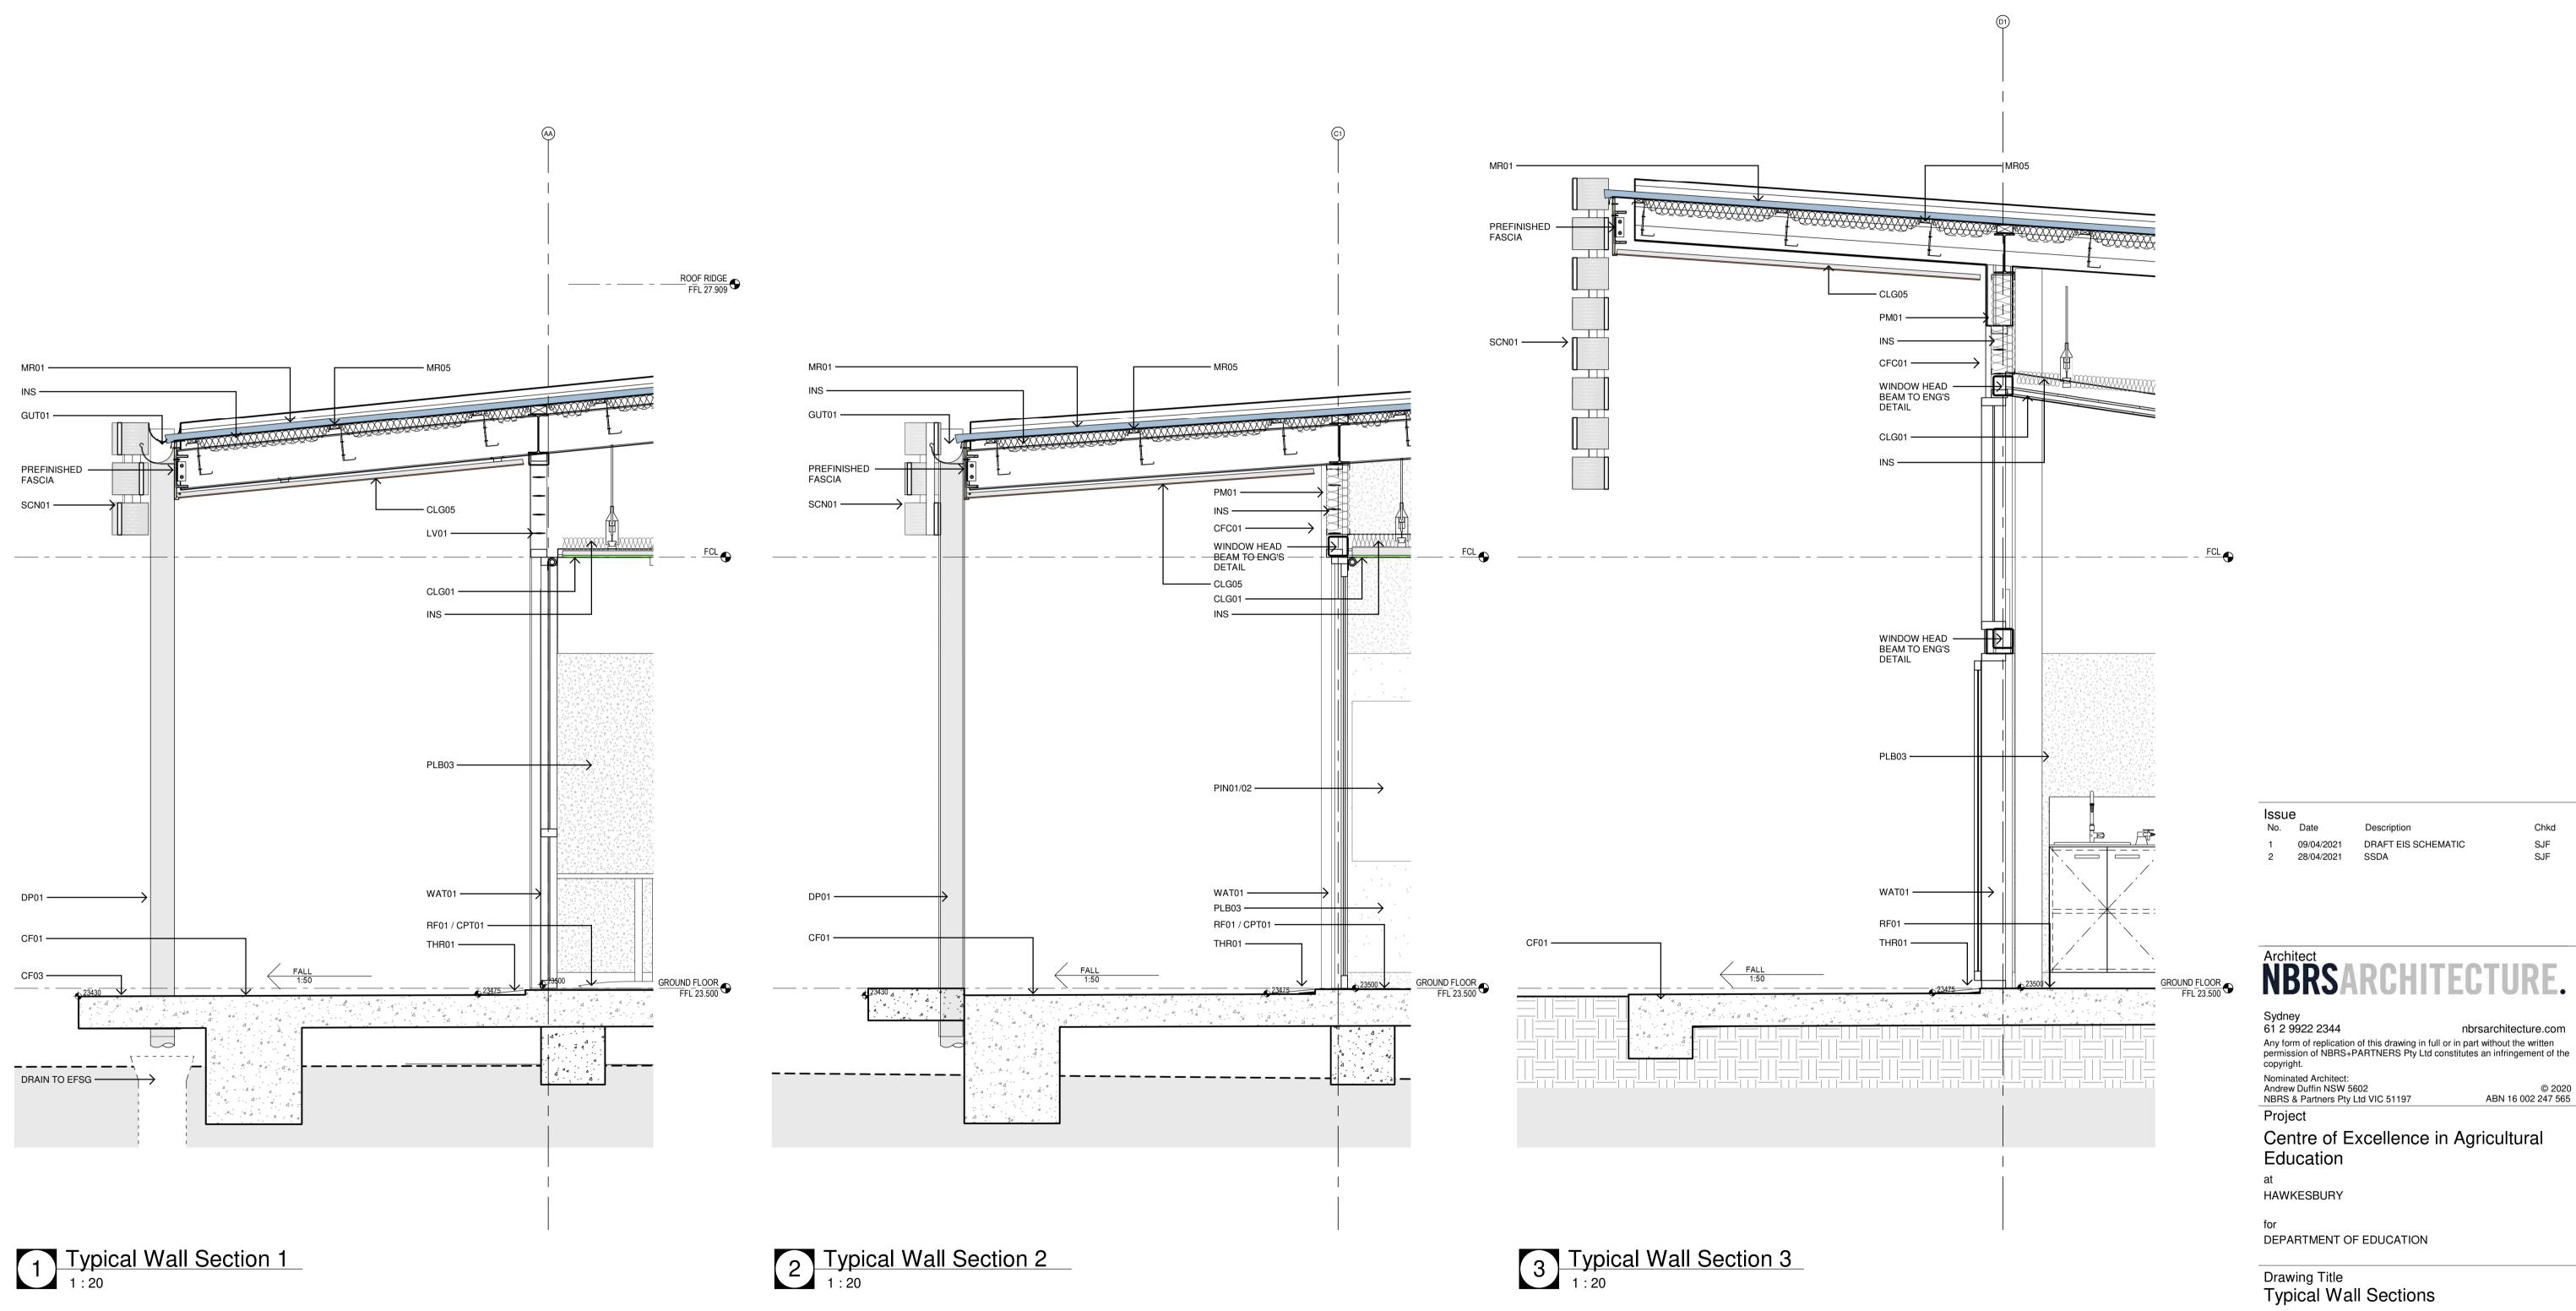

| DRAFT EIS SCHEMATIC | SJF |
|---|------------|---------------------|-----|
| 2 | 28/04/2021 | SSDA                | SJF |
|   |            |                     |     |
|   |            |                     |     |
|   |            |                     |     |
|   |            |                     |     |

# Sydney 61 2 9922 2344 Any form of replication of this drawing in full or in part without the written permission of NBRS+PARTNERS Pty Ltd constitutes an infringement of the copyright. Nominated Architect: Andrew Duffin NSW 5602 NBRS & Partners Pty Ltd VIC 51197 ABN 16 002 247 565

Centre of Excellence in Agricultural Education

at
HAWKESBURY

**Issue** No. Date

ır

DEPARTMENT OF EDUCATION

Drawing Title
Block G & H Sections



4 Site Section - Secondary Axis







CONSTRUCTIONS



| Architect                                  |                      |
|--------------------------------------------|----------------------|
| NBRSARCH                                   | TECTURE.             |
| Sydney<br>61 2 9922 2344                   | nbrsarchitecture.com |
| Any form of replication of this drawing in |                      |

SJF

ABN 16 002 247 565

Centre of Excellence in Agricultural















| No. | e<br>Date  | Description         | Chkd |
|-----|------------|---------------------|------|
| 1   | 09/04/2021 | DRAFT EIS SCHEMATIC | SJF  |
| 2   | 28/04/2021 | SSDA                | SJF  |

Any form of replication of this drawing in full or in part without the written permission of NBRS+PARTNERS Pty Ltd constitutes an infringement of the copyright.

Nominat