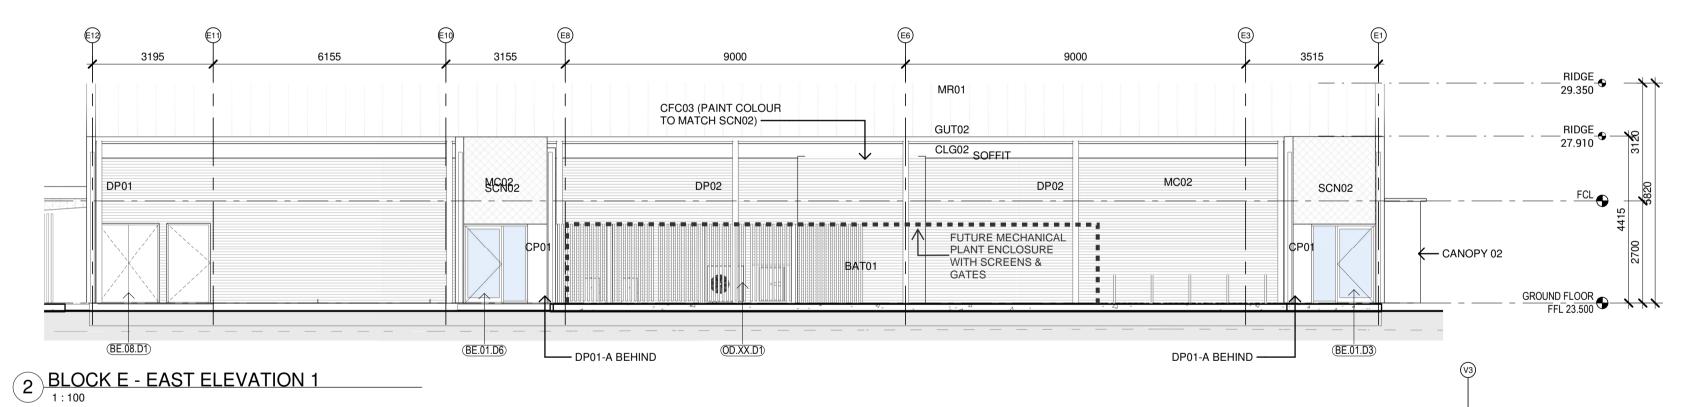

0 10 20 30 40 50 60 70 80 90 100

BLOCK E - NORTH ELEVATION 1

3 BLOCK E - SOUTH ELEVATION 1

4 BLOCK E - WEST ELEVATION 1

9000 COLA ROOF ----CLG02 FCL GFG02 INFILL TO I-BEAM FLANGE BLADE CANOPY02 AROUND DOOR BLADE CANOPY02 AROUND DOOR

#### CONSTRUCTIONS

CODE DESCRIPTION

BATO1 BATTEN TYPE 01

CFC01 COMPRESSED FIBRE CEMENT
CLADDING - NATURAL

CLG09 SUSPENDED CEILING TYPE 09 EXPRESS JOINT FIBRE CEMENT
SHEETING

DP02 DOWNPIPE TYPE 02 - EAVE - GL GALVANISED STEEL GUT02 GUTTER TYPE 02 - 200MM HALF ROUND GUTTER

MR01 METAL ROOF SHEETING TYPE 01 KLIP-LOK HI STRENGTH
SCN01 ALUMINIUM PERFORATED SCREEN -

CUSTOM
POWDERCOATED WOVEN SCREEN
SIGNAGE TYPE 05 - GRAPHIC VINYL

SGN05 SIGNAGE TYPE 05 - GRAPHIC VINYL ARTWORK PRINT TO WALL