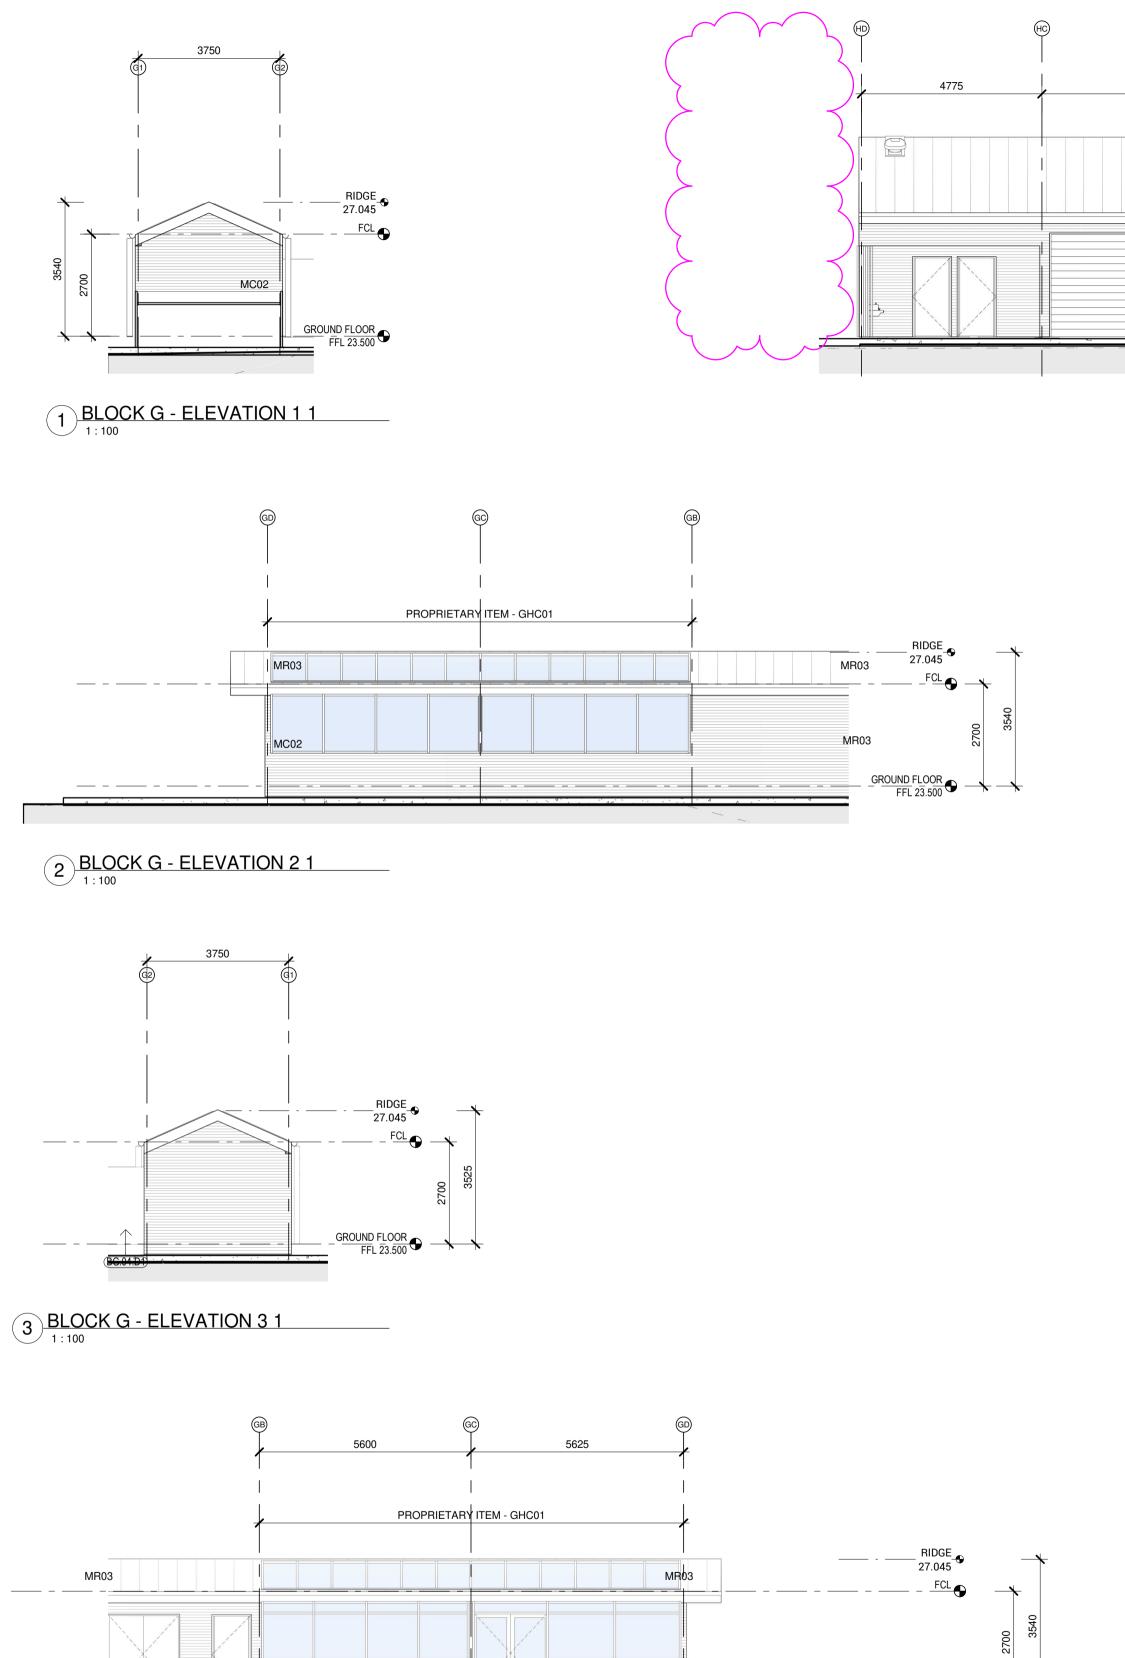

### RICHARD CROOKES CONSTRUCTIONS

CODE DESCRIPTION

MC02 METAL CLADDING - SPANDEK

MR01 METAL ROOF SHEETING TYPE 01 
KLIP-LOK HI STRENGTH

MR03 METAL ROOF SHEETING TYPE 03 
CUSTOM ORB ACCENT 21

| Issu | Э          |                     |      |
|------|------------|---------------------|------|
| No.  | Date       | Description         | Chkd |
| 1    | 09/04/2021 | DRAFT EIS SCHEMATIC | SJF  |
| 2    | 28/04/2021 | SSDA                | SJF  |
| 3    | 04/11/2021 | SSDA Update         | JL   |
|      |            |                     |      |

#### Architect NBRSARCHITECTURE.

Sydney
61 2 9922 2344 nbrsarchitecture.com
Any form of replication of this drawing in full or in part without the written permission of NBRS+PARTNERS Pty Ltd constitutes an infringement of the copyright.

© 2020 ABN 16 002 247 565

Nominated Architect:
Andrew Duffin NSW 5602
NBRS & Partners Pty Ltd VIC 51197
Project

Centre of Excellence in Agricultural Education

at HAWKESBURY

for DEPARTMENT OF EDUCATION

Drawing Title
Block G & H Elevations

0 | 10 | 20 | 30 | 40 | 50 | 60 | 70 | 80 | 90 100