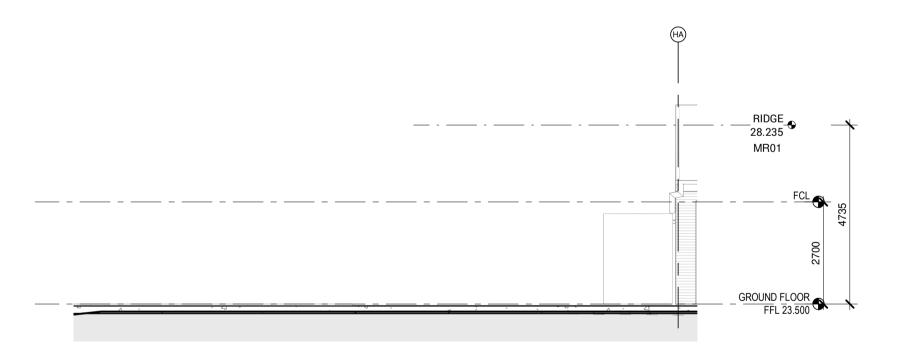

4 BLOCK F - NORTH WEST ELEVATION 1

4 BLOCK G - ELEVATION 4 1

GROUND FLOOR FFL 23.500

7 BLOCK H - SOUTH ELEVATION 1