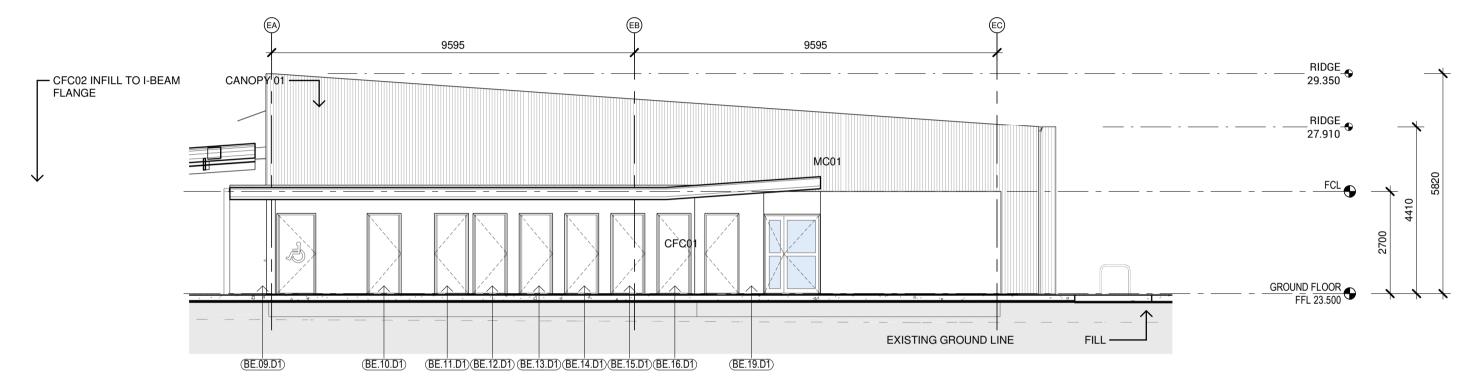

### CONSTRUCTIONS

**BATTEN TYPE 01** 

— RIDGE 28.030 CFC01 COMPRESSED FIBRE CEMENT
CLADDING - NATURAL

CFC02 COMPRESSED FIBRE CEMENT
CLADDING - EXPRESS JOINTED
FACTORY PAINTED VITRA-PANEL

CLG07 SUSPENDED CEILING TYPE 07 - FIRE
RATED PLASTERBOARD 60/60/60

CLG09 SUSPENDED CEILING TYPE 09 EXPRESS JOINT FIBRE CEMENT

SHEETING

CONC02 CONCRETE 02 - REFER TO ENG.
DOCUMENTATION

DP01 DOWNPIPE - COLORBOND 150MM DIA
GUT02 GUTTER TYPE 02 - 200MM HALF

DESCRIPTION

ROUND GUTTER

METAL ROOF SHEETING TYPE 01 KLIP-LOK HI STRENGTH

METAL ROOF SHEETING TYPE 03 CUSTOM ORB ACCENT 21

METAL ROOF SHEETING TYPE 03 -CUSTOM ORB ACCENT 21 SIGNAGE TYPE 05 - GRAPHIC VINYL ARTWORK PRINT TO WALL

Architect
NBRSARCHITECTURE.