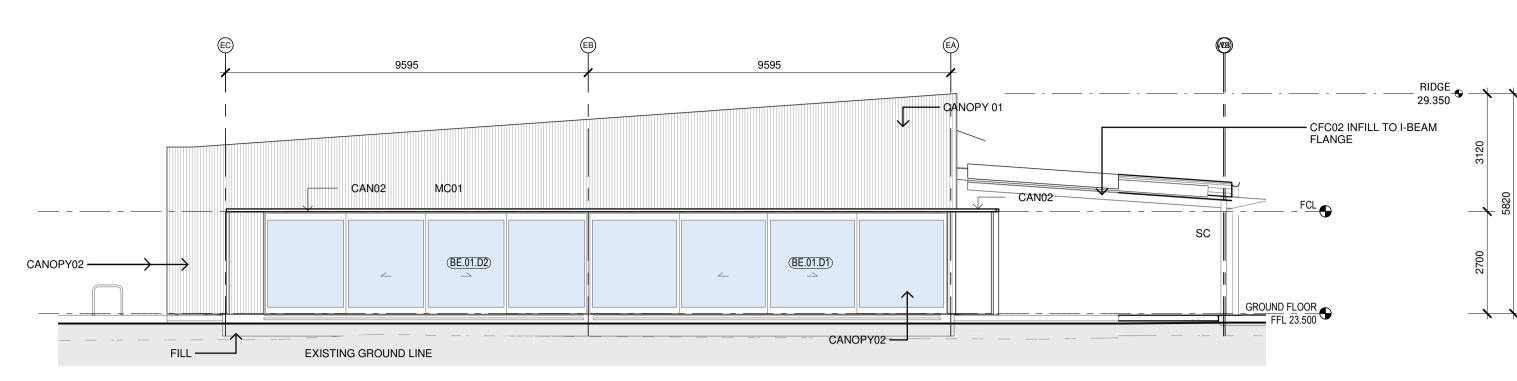

### CONSTRUCTIONS

**BATTEN TYPE 01** 

— RIDGE 28.030 CFC01 COMPRESSED FIBRE CEMENT
CLADDING - NATURAL

CFC02 COMPRESSED FIBRE CEMENT
CLADDING - EXPRESS JOINTED
FACTORY PAINTED VITRA-PANEL

CLG07 SUSPENDED CEILING TYPE 07 - FIRE
RATED PLASTERBOARD 60/60/60

CLG09 SUSPENDED CEILING TYPE 09 EXPRESS JOINT FIBRE CEMENT

SHEETING

CONC02 CONCRETE 02 - REFER TO ENG.
DOCUMENTATION

DP01 DOWNPIPE - COLORBOND 150MM DIA
GUT02 GUTTER TYPE 02 - 200MM HALF

DESCRIPTION

ROUND GUTTER

METAL ROOF SHEETING TYPE 01 KLIP-LOK HI STRENGTH

METAL ROOF SHEETING TYPE 03 CUSTOM ORB ACCENT 21

METAL ROOF SHEETING TYPE 03 -CUSTOM ORB ACCENT 21 SIGNAGE TYPE 05 - GRAPHIC VINYL ARTWORK PRINT TO WALL

Architect
NBRSARCHITECTURE.