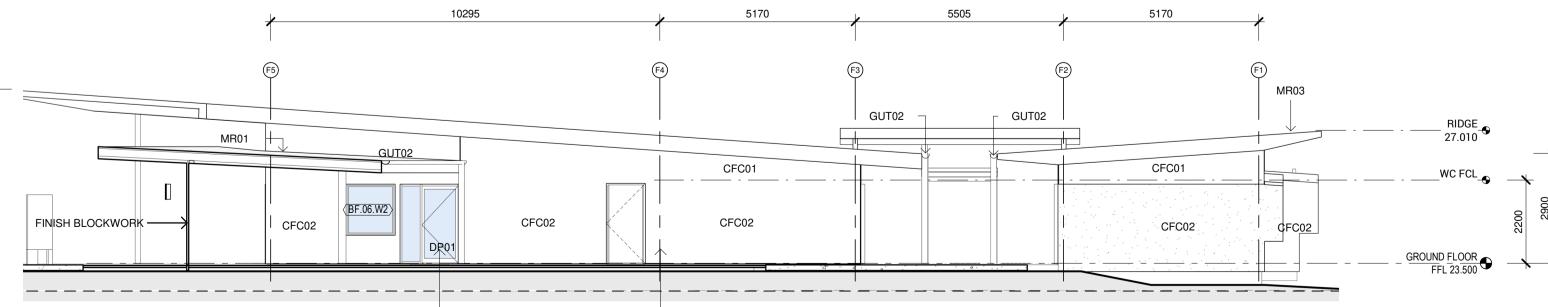

#### CONSTRUCTIONS

CODE DESCRIPTION

BATO1 BATTEN TYPE 01

CFC01 COMPRESSED FIBRE CEMENT
CLADDING - NATURAL

CLG09 SUSPENDED CEILING TYPE 09 EXPRESS JOINT FIBRE CEMENT
SHEETING

DP02 DOWNPIPE TYPE 02 - EAVE - GL GALVANISED STEEL GUT02 GUTTER TYPE 02 - 200MM HALF ROUND GUTTER

MR01 METAL ROOF SHEETING TYPE 01 KLIP-LOK HI STRENGTH
SCN01 ALUMINIUM PERFORATED SCREEN -

CUSTOM
POWDERCOATED WOVEN SCREEN
SIGNAGE TYPE 05 - GRAPHIC VINYL

SGN05 SIGNAGE TYPE 05 - GRAPHIC VINYL ARTWORK PRINT TO WALL

 ISSUE

 No.
 Date
 Description
 Chkd

 1
 09/04/2021
 DRAFT EIS SCHEMATIC
 SJF

 2
 28/04/2021
 SSDA
 SJF

 3
 04/11/2021
 SSDA Update
 JL

### NBRSARCHITECTURE.

Sydney
61 2 9922 2344 nbrsarchitecture.com
Any form of replication of this drawing in full or in part without the written permission of NBRS+PARTNERS Pty Ltd constitutes an infringement of the copyright.

Nominated Architect:
Andrew Duffin NSW 5602 © 2020
NBRS & Partners Pty Ltd VIC 51197 ABN 16 002 247 565

Project

Centre of Excellence in Agricultural Education

aı HAWKESBURY

for DEPARTMENT OF EDUCATION

Drawing Title
Block D Elevations