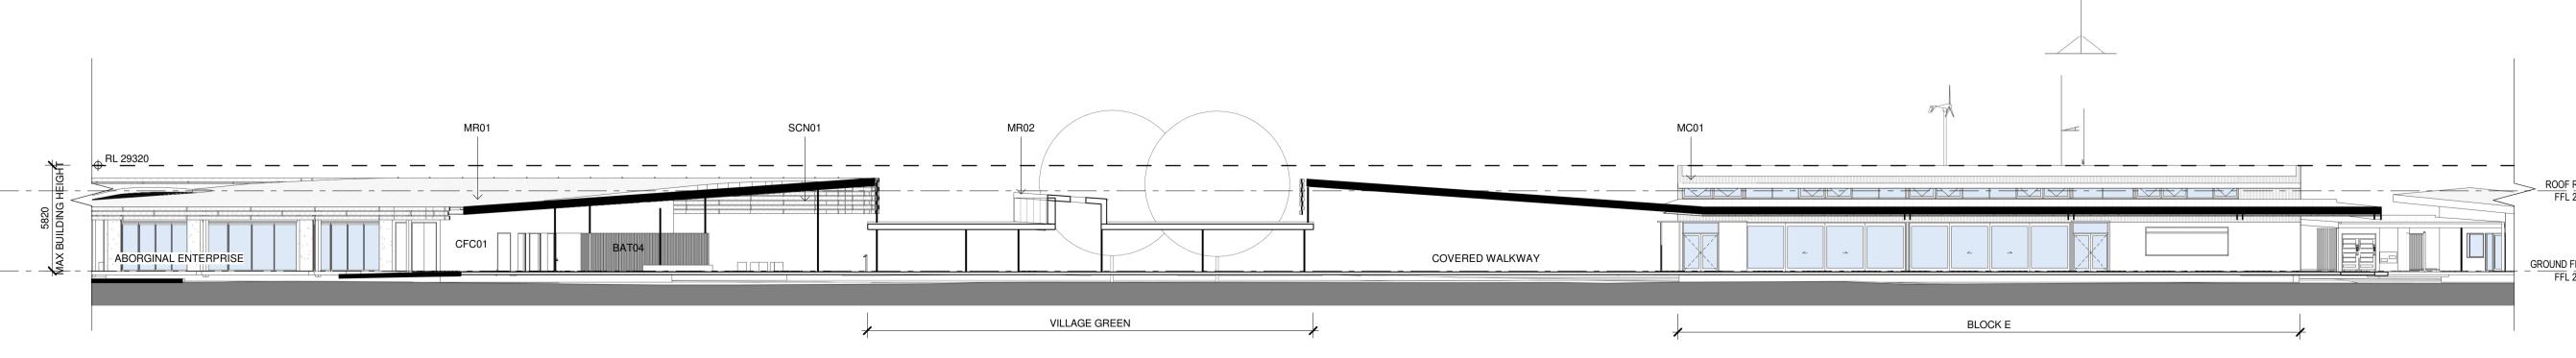

Drawing Title
Block E & F Sections

H-AR-DW-A-SSDA-4002 3

3750

**GREEN** 

HOUSE BG.01

1 Block G - Section 1 1

RETRACKABLE
SHADE CLOTH
RIDGE
27.045

GALVANISED STEEL
 SUN SHADE
 STRUCTURE

GROUND FLOOR FFL 23.500