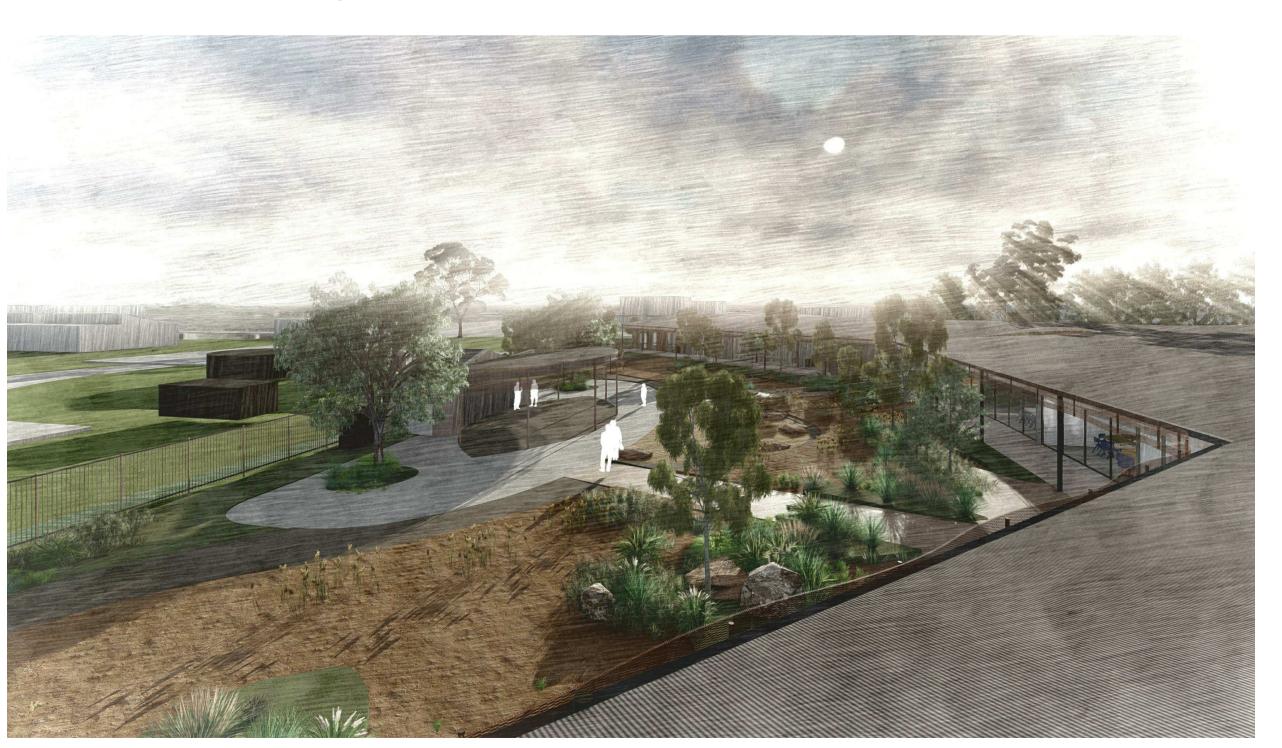

0 | 10 | 20 | 30 | 40 | 50 | 60 | 70 | 80 | 90 100

Aerial from Vines Drive

Pedestrian Entry Axis

Learning Blocks

Covered Outdoor Areas between Learning Blocks

| No. | Date       | Description | Chkd |
|-----|------------|-------------|------|
| 1   | 28/04/2021 | SSDA        | SJF  |
|     |            |             |      |