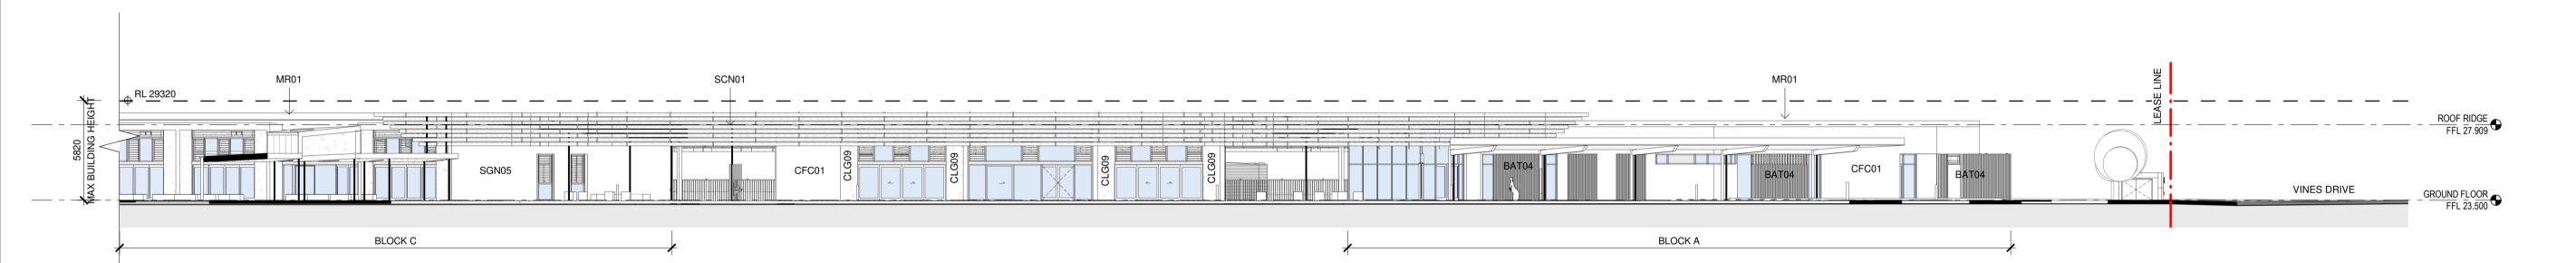

Centre of Excellence in Agricultural Education

at HAWKESBURY

for DEPARTMENT OF EDUCATION

Drawing Title
Block A & B Sections

2 Block C - Section 2 1

|      | 40  | VILLAGE GREEN | (3)<br>4° |         |  |
|------|-----|---------------|-----------|---------|--|
| BLOC | K D |               | <br>      | BLOCK C |  |