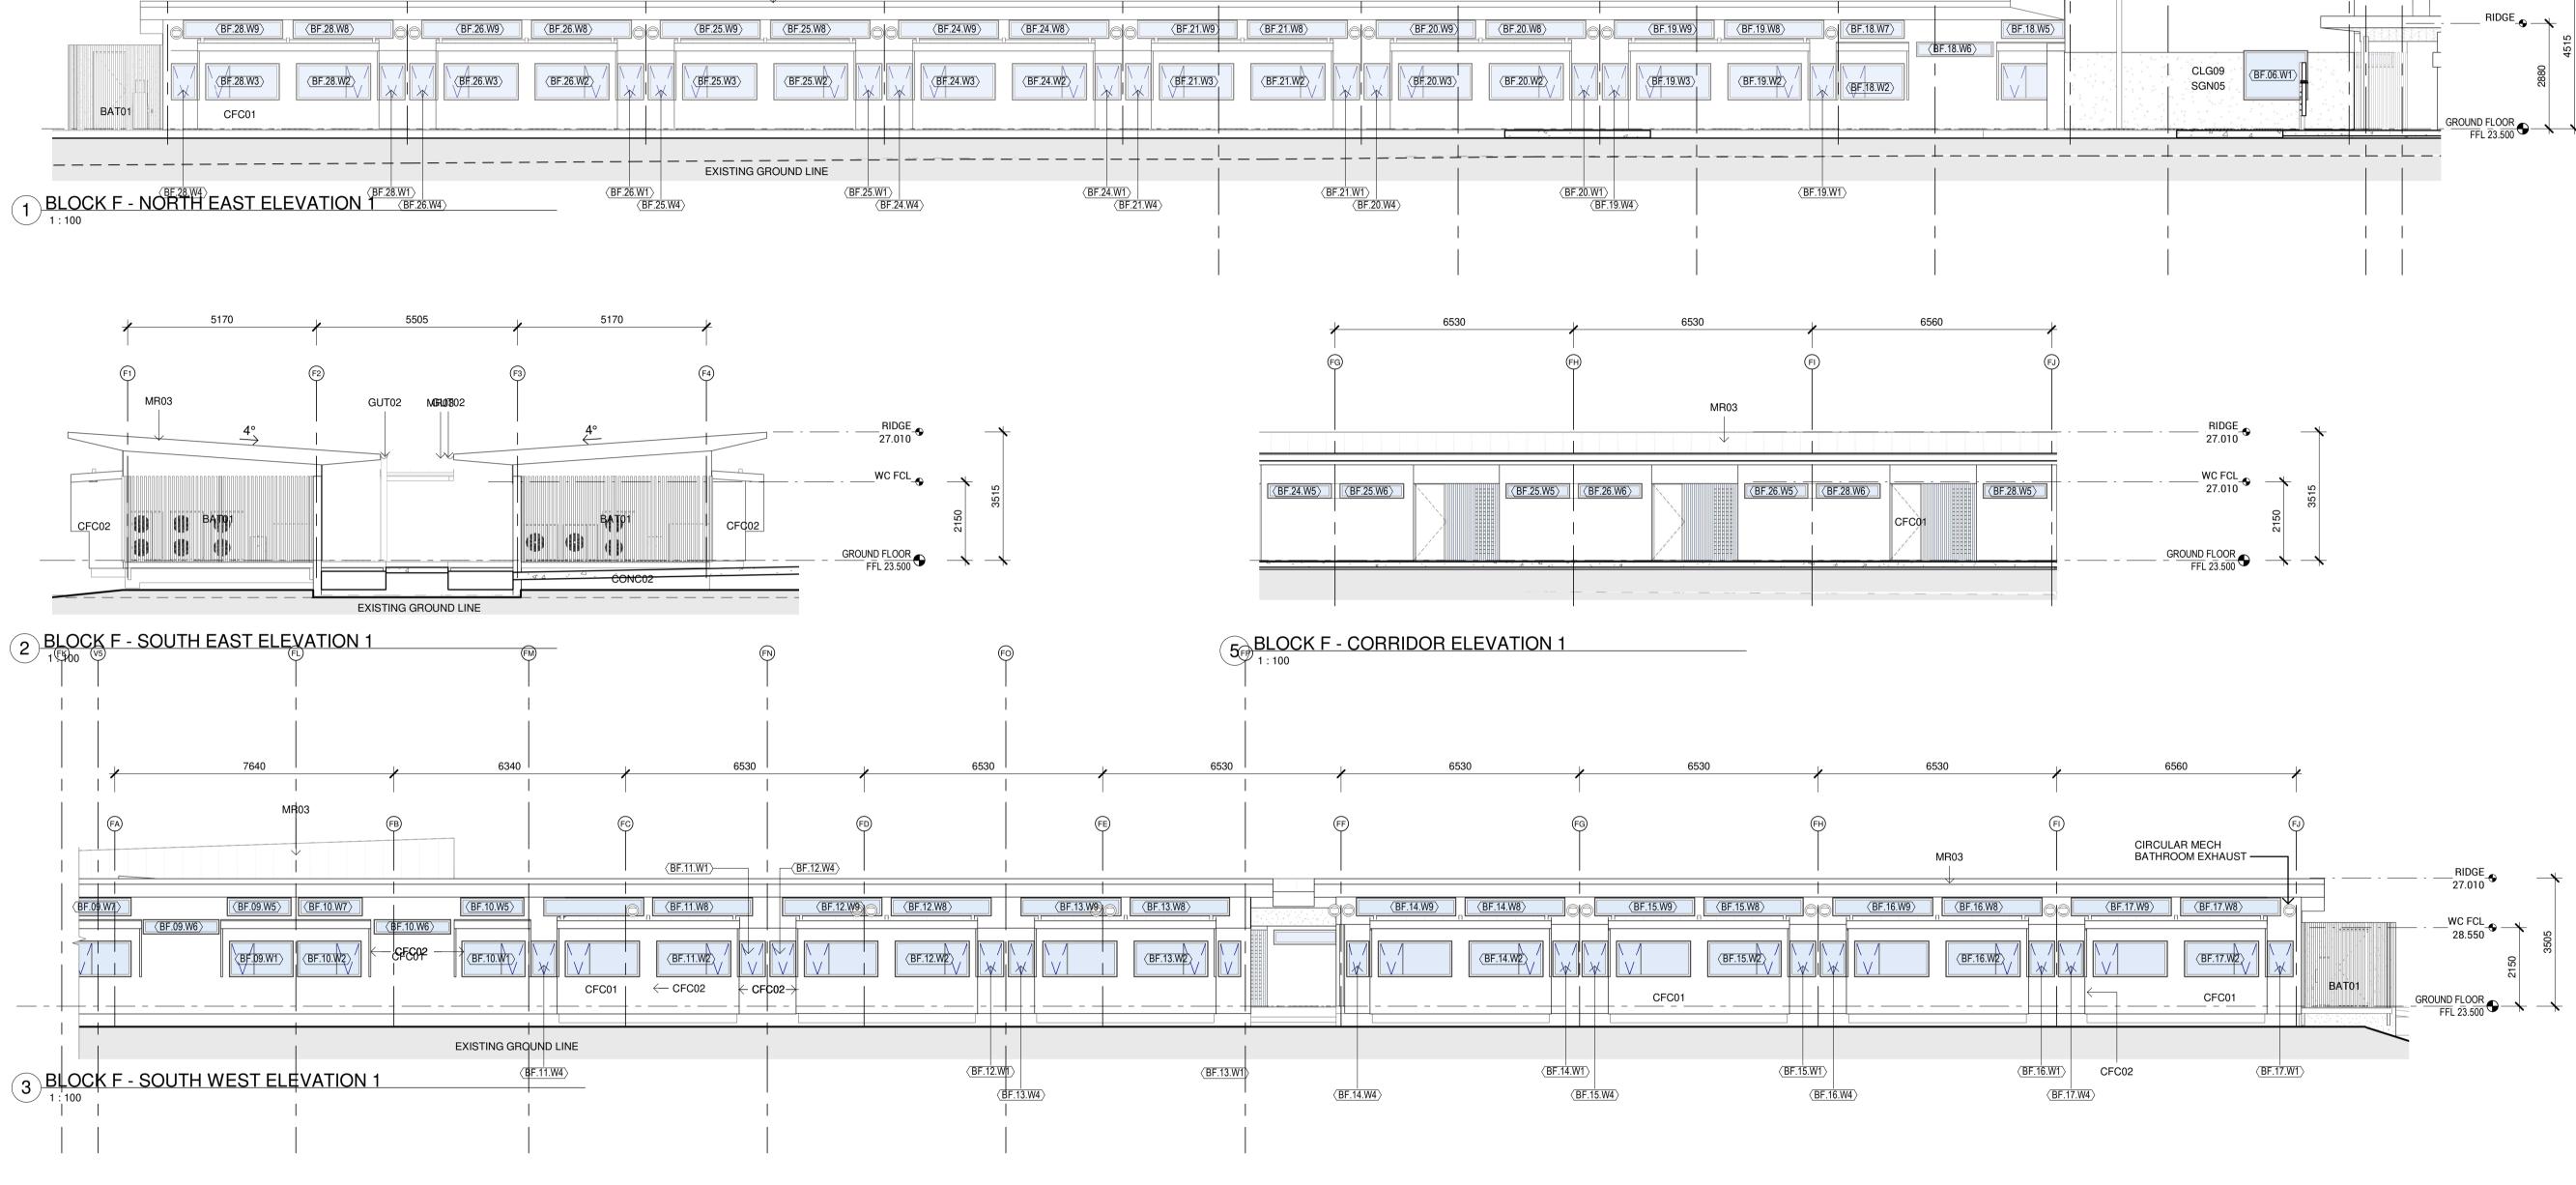

Issue

No. Date

2 28/04/2021

09/04/2021

DEPARTMENT OF EDUCATION

Drawing Title

Block F Elevations

CLG07

4 BLOCK F - NORTH WEST ELEVATION 1

4 BLOCK G - ELEVATION 4 1

GROUND FLOOR FFL 23.500

7 BLOCK H - SOUTH ELEVATION 1

### RICHARD CROOKES CONSTRUCTIONS

CODE DESCRIPTION

MC02 METAL CLADDING - SPANDEK

MR01 METAL ROOF SHEETING TYPE 01 
KLIP-LOK HI STRENGTH

MR03 METAL ROOF SHEETING TYPE 03 
CUSTOM ORB ACCENT 21

| Issu | Э          |                     |      |
|------|------------|---------------------|------|
| No.  | Date       | Description         | Chkd |
| 1    | 09/04/2021 | DRAFT EIS SCHEMATIC | SJF  |
| 2    | 28/04/2021 | SSDA                | SJF  |
| 3    | 04/11/2021 | SSDA Update         | JL   |
|      |            |                     |      |