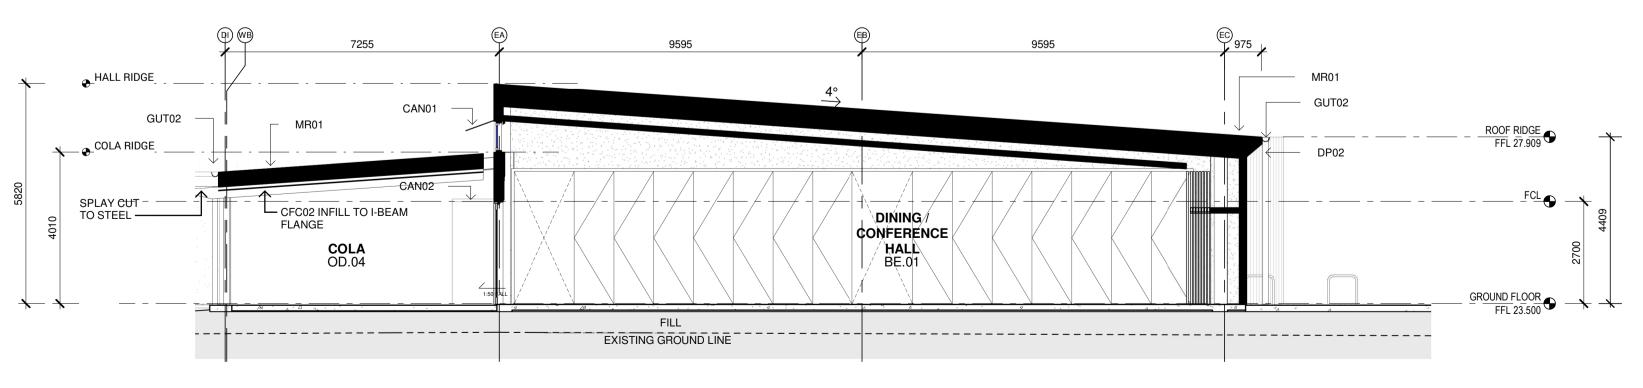

### CONSTRUCTIONS

CODE

CAN01 CANOPY TYPE 01

CAN02 CANOPY TYPE 02

CFC02 COMPRESSED FIBRE CEMENT CLADDING - EXPRESS JOINTED FACTORY PAINTED VITRA-PANEL

DP02 DOWNPIPE TYPE 02 - EAVE - GL GALVANISED STEEL

GUT02 GUTTER TYPE 02 - 200MM HALF ROUND GUTTER

MR01 METAL ROOF SHEETING TYPE 01 - KLIP-LOK HI STRENGTH

MR03 METAL ROOF SHEETING TYPE 03 - CUSTOM ORB ACCENT 21

MR04 METAL ROOF SHEETING TYPE 03 -

**CUSTOM ORB ACCENT 35** 

----- FRL

| е          |                                  |                                                                 |
|------------|----------------------------------|-----------------------------------------------------------------|
| Date       | Description                      | Chkd                                                            |
| 09/04/2021 | DRAFT EIS SCHEMATIC              | SJF                                                             |
| 28/04/2021 | SSDA                             | SJF                                                             |
| 04/11/2021 | SSDA Update                      | JL                                                              |
|            | Date<br>09/04/2021<br>28/04/2021 | Date Description 09/04/2021 DRAFT EIS SCHEMATIC 28/04/2021 SSDA |