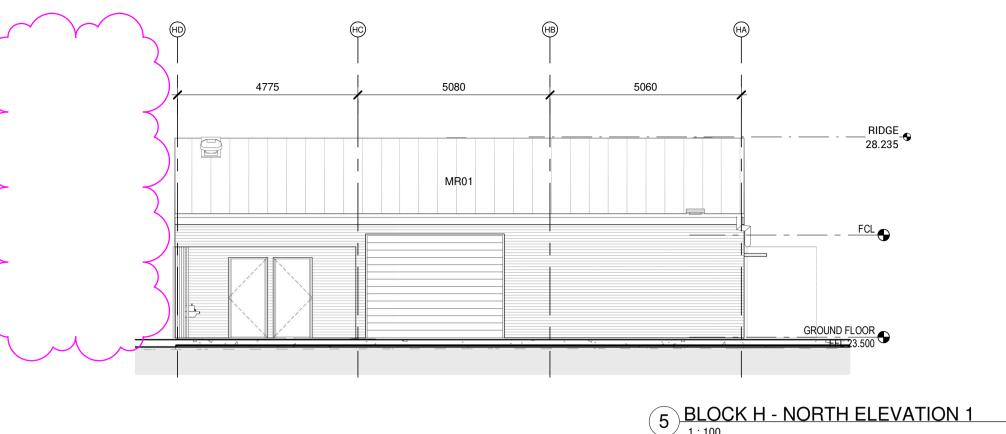

### RICHARD CROOKES CONSTRUCTIONS

CODE DESCRIPTION

MC02 METAL CLADDING - SPANDEK

MR01 METAL ROOF SHEETING TYPE 01 
KLIP-LOK HI STRENGTH

MR03 METAL ROOF SHEETING TYPE 03 
CUSTOM ORB ACCENT 21

| Issu | Э          |                     |      |
|------|------------|---------------------|------|
| No.  | Date       | Description         | Chkd |
| 1    | 09/04/2021 | DRAFT EIS SCHEMATIC | SJF  |
| 2    | 28/04/2021 | SSDA                | SJF  |
| 3    | 04/11/2021 | SSDA Update         | JL   |
|      |            |                     |      |

#### Architect NBRSARCHITECTURE.

Sydney
61 2 9922 2344 nbrsarchitecture.com
Any form of replication of this drawing in full or in part without the written permission of NBRS+PARTNERS Pty Ltd constitutes an infringement of the copyright.

© 2020 ABN 16 002 247 565

Nominated Architect:
Andrew Duffin NSW 5602
NBRS & Partners Pty Ltd VIC 51197
Project

Centre of Excellence in Agricultural Education

at HAWKESBURY

for DEPARTMENT OF EDUCATION

Drawing Title
Block G & H Elevations

0 | 10 | 20 | 30 | 40 | 50 | 60 | 70 | 80 | 90 100