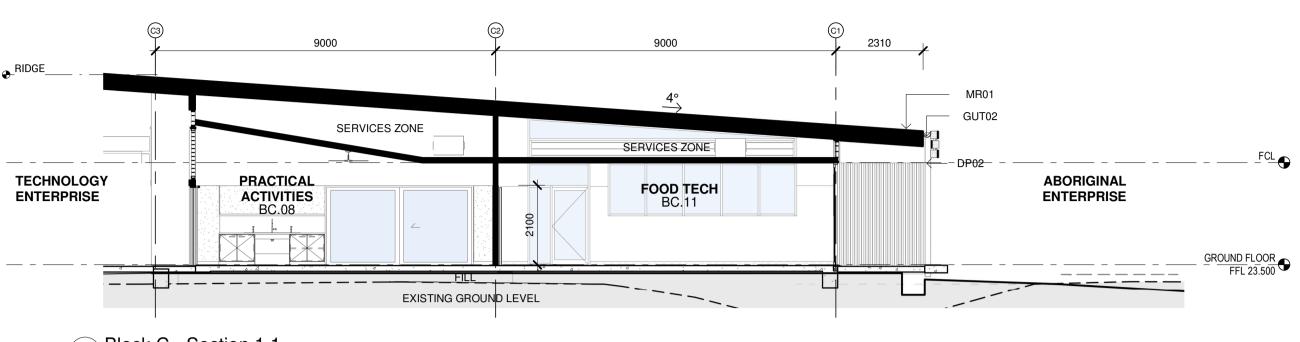

Centre of Excellence in Agricultural Education

at HAWKESBURY

for DEPARTMENT OF EDUCATION

Drawing Title
Block A & B Sections

2 Block C - Section 2 1

|      | 40  | VILLAGE GREEN | (3)<br>4° |         |  |
|------|-----|---------------|-----------|---------|--|
| BLOC | K D |               | <br>      | BLOCK C |  |

### RICHARD CROOKES CONSTRUCTIONS

CODE DESCRIPTION

DP02 DOWNPIPE TYPE 02 - EAVE - GL
GALVANISED STEEL

GUT02 GUTTER TYPE 02 - 200MM HALF
ROUND GUTTER

R01 METAL ROOF SHEETING TYPE 01 -KLIP-LOK HI STRENGTH N02 PINBOARD - BASIC - GREEN CN01 ALUMINIUM PERFORATED SCREEN -CUSTOM

POWDERCOATED WOVEN SCREEN

 Issue

 No.
 Date
 Description
 Chkd

 1
 09/04/2021
 DRAFT EIS SCHEMATIC
 SJF

 2
 28/04/2021
 SSDA
 SJF

 3
 04/11/2021
 SSDA Update
 JL

Drawing Title
Block C & D Sections

H-AR-DW-A-SSDA-4001 3

2 Block F - Section 2

3 Block F - Section 3

1 Block F - Section 1

4 Block E - Section 1