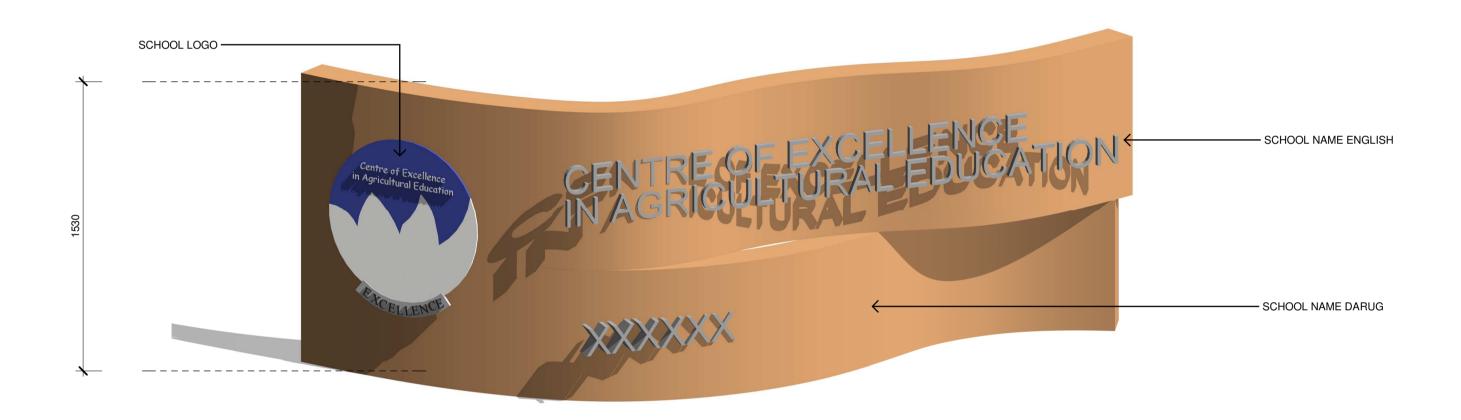

### 2 SSDA Entry Signage Type 1b

3 SSDA Totem Entry Signage Type 2

4 SSDA Technology Enterprise Signage Type 8

| SGN01 | Main Entry Signage Wall<br>(Dual language sign)               | Signage Wall (Dual language sign) Location:Vines Drive Engage Consultant: Design to completed by signage designer Guidelines: EFSG, WSU signage guide Stakeholder sign off: School, WSU and AECG Logo: School logo EnglishText:Centre of Excellence in Agricultural Education- Richmond Agricultural College" Darug Lanuages text: TBA                                                                                                                                                                                                                                                                                                                                                                                                                                                                                                                                                                                                                          |  |
|-------|---------------------------------------------------------------|-----------------------------------------------------------------------------------------------------------------------------------------------------------------------------------------------------------------------------------------------------------------------------------------------------------------------------------------------------------------------------------------------------------------------------------------------------------------------------------------------------------------------------------------------------------------------------------------------------------------------------------------------------------------------------------------------------------------------------------------------------------------------------------------------------------------------------------------------------------------------------------------------------------------------------------------------------------------|--|
| SGN02 | Totem Entry Signage                                           | Totem Signage (Dual language sign) Location:Entry (gates near block A) Engage Consultant: Design to completed by signage designer Guidelines: EFSG, WSU signage guide Stakeholder sign off: School, AECG and Architect Logo: School logo EnglishText:Centre of Excellence in Agricultural Education- Richmond Agricultural College" School information text: TBA Darug Lanuages text: TBA                                                                                                                                                                                                                                                                                                                                                                                                                                                                                                                                                                       |  |
| SGN03 | Graphic Decal to Glass                                        | Colour Graphic Vinyl decal Location: Entry reception glass (block A) Engage Consultant: Design to completed by local Aboriginal Artist and printed and installed by sigange contractor Stakeholder sign off: School, AECG and Architect Requirement: must meet AS1428.1 visual indicator requirements                                                                                                                                                                                                                                                                                                                                                                                                                                                                                                                                                                                                                                                           |  |
| SGN04 | Graphic Vinyl Artwork print to wall                           | Colour Graphic Vinyl decal artwork print on wall (Dual language if required) Location: Block B north elevation Engage Consultant: Design to completed by local Aboriginal Artist and printed and installed by sigange contractor Stakeholder sign off: School, AECG and Architect Graphic Theme: Aboriginal + Small signage section talking About Architecture project concept food bow and weave, building design and ESD initiatives as learning aid. Darug Lanuage text: TBA English text if required: TBA                                                                                                                                                                                                                                                                                                                                                                                                                                                   |  |
| SGN05 | Graphic Vinyl Artwork print to wall                           | Colour Graphic Vinyl decal artwork print on wall (Dual language if required) Location: Block C north elevation Engage Consultant: Design to completed by local Aboriginal Artist and printed and installed by sigange contractor Stakeholder sign off: School, AECG and Architect Graphic Theme: TBA Darug Lanuage text: TBA English text if required: TBA                                                                                                                                                                                                                                                                                                                                                                                                                                                                                                                                                                                                      |  |
| SGN06 | Graphic Decal to Glass                                        | Colour Graphic Vinyl decal to glass Location: Internal glazing to learnings spaces Engage Consultant: Design to completed by local Aboriginal Artist and local Artist and printed and installed by sigange contractor Stakeholder sign off: School, AECG and Architect Requirement: must meet AS1428.1 visual indicator requirements Size: Full width of glass panel to 1000mmAFFL minimum Themes: Themed to tie into Ag and Ag Stem School reflecting the Aboriginal culture and the role of the first people of Australia as the first conservationalists, scientists and land managers of this country and western Ag & Ag Stem history. Content may include- Eel dreaming storey, Vine yam, Sydney bees, Aboriginal foods, Dark Emu and Emu carvings, Coolamon, Fish traps, Canoe building, battle of Richmond hill, Info Graphics around farming produce in hawkesberry area, history farming in Hawkesberry, Western farmed foods, and Agg Stem research. |  |
| SGN07 | Graphic Vinyl Artwork print to wall                           | Colour Graphic Vinyl decal artwork print on wall (Dual language if required) Location: Block D north elevation Engage Consultant: Design to completed by local Aboriginal Artist or Artist (if content is not Aboriginal) printed and installed by sigange contractor Stakeholder sign off: School, AECG and Architect Graphic Theme: TBA Darug Lanuage text: TBA English text if required: TBA                                                                                                                                                                                                                                                                                                                                                                                                                                                                                                                                                                 |  |
| SGN08 | Post mounted Info Signage                                     | Post mounted information signage about Agg plots Location:Technologhy Enterprise Number of posts: 35 Engage Consultant: Design to completed by signage designer Guidelines: EFSG, WSU signage guide Stakeholder sign off: School Post: Folded 100x6mm solid coreten post with top folded back to form 100x100mm zone to mount changable signage plaqe. Round exposed edges to prevent injury Post height: 1000mm high above FRL Signage Plaque English tilte text:Title Darug title text: If required Body Text: Information about plot or instillation QR code: Additional information online                                                                                                                                                                                                                                                                                                                                                                  |  |
| SGN09 | Wall and post mounted wayfinding signage (Dual language sign) | Wall and post mounted wayfinding signage (Some in dual language if required) Location: throughout school Items: All buildings, Aboriginal enterprise, Technologhy enterprise, village green, Green house, Maintenamce shed, Aggriculture plots, toilets, showers and drinking fountains Sinage colours: TBC                                                                                                                                                                                                                                                                                                                                                                                                                                                                                                                                                                                                                                                     |  |
| SGN10 | Asset Management Signage                                      | Asset management signage to EFSG requirements                                                                                                                                                                                                                                                                                                                                                                                                                                                                                                                                                                                                                                                                                                                                                                                                                                                                                                                   |  |
| SGN11 | Statutory and Safety Signage                                  | Statutory signage and safety signage to EFSG, NCC and Australian Standards                                                                                                                                                                                                                                                                                                                                                                                                                                                                                                                                                                                                                                                                                                                                                                                                                                                                                      |  |
| SGN12 | Totem Signage<br>(Dual language sign)                         | Totem Signage (Dual language sign) Location:Carpark Entry (Maintance Lane) Engage Consultant: Design to completed by signage designer Guidelines: EFSG, WSU signage guide Stakeholder sign off: School and Architect Logo: School logo EnglishText:Centre of Excellence in Agricultural Education- Richmond Agricultural College" School information text: TBA Darug Lanuages text: TBA                                                                                                                                                                                                                                                                                                                                                                                                                                                                                                                                                                         |  |
| SGN13 | Signage<br>(Dual language sign)                               | Signage to Service Enrty Gate Location:Aggriculture plot service road entry (Maintance Lane) Engage Consultant: Design to completed by signage designer Guidelines: EFSG, WSU signage guide Stakeholder sign off: School and Architect Logo: School logo EnglishText:Centre of Excellence in Agricultural Education- Richmond Agricultural College" School information text: TBA                                                                                                                                                                                                                                                                                                                                                                                                                                                                                                                                                                                |  |