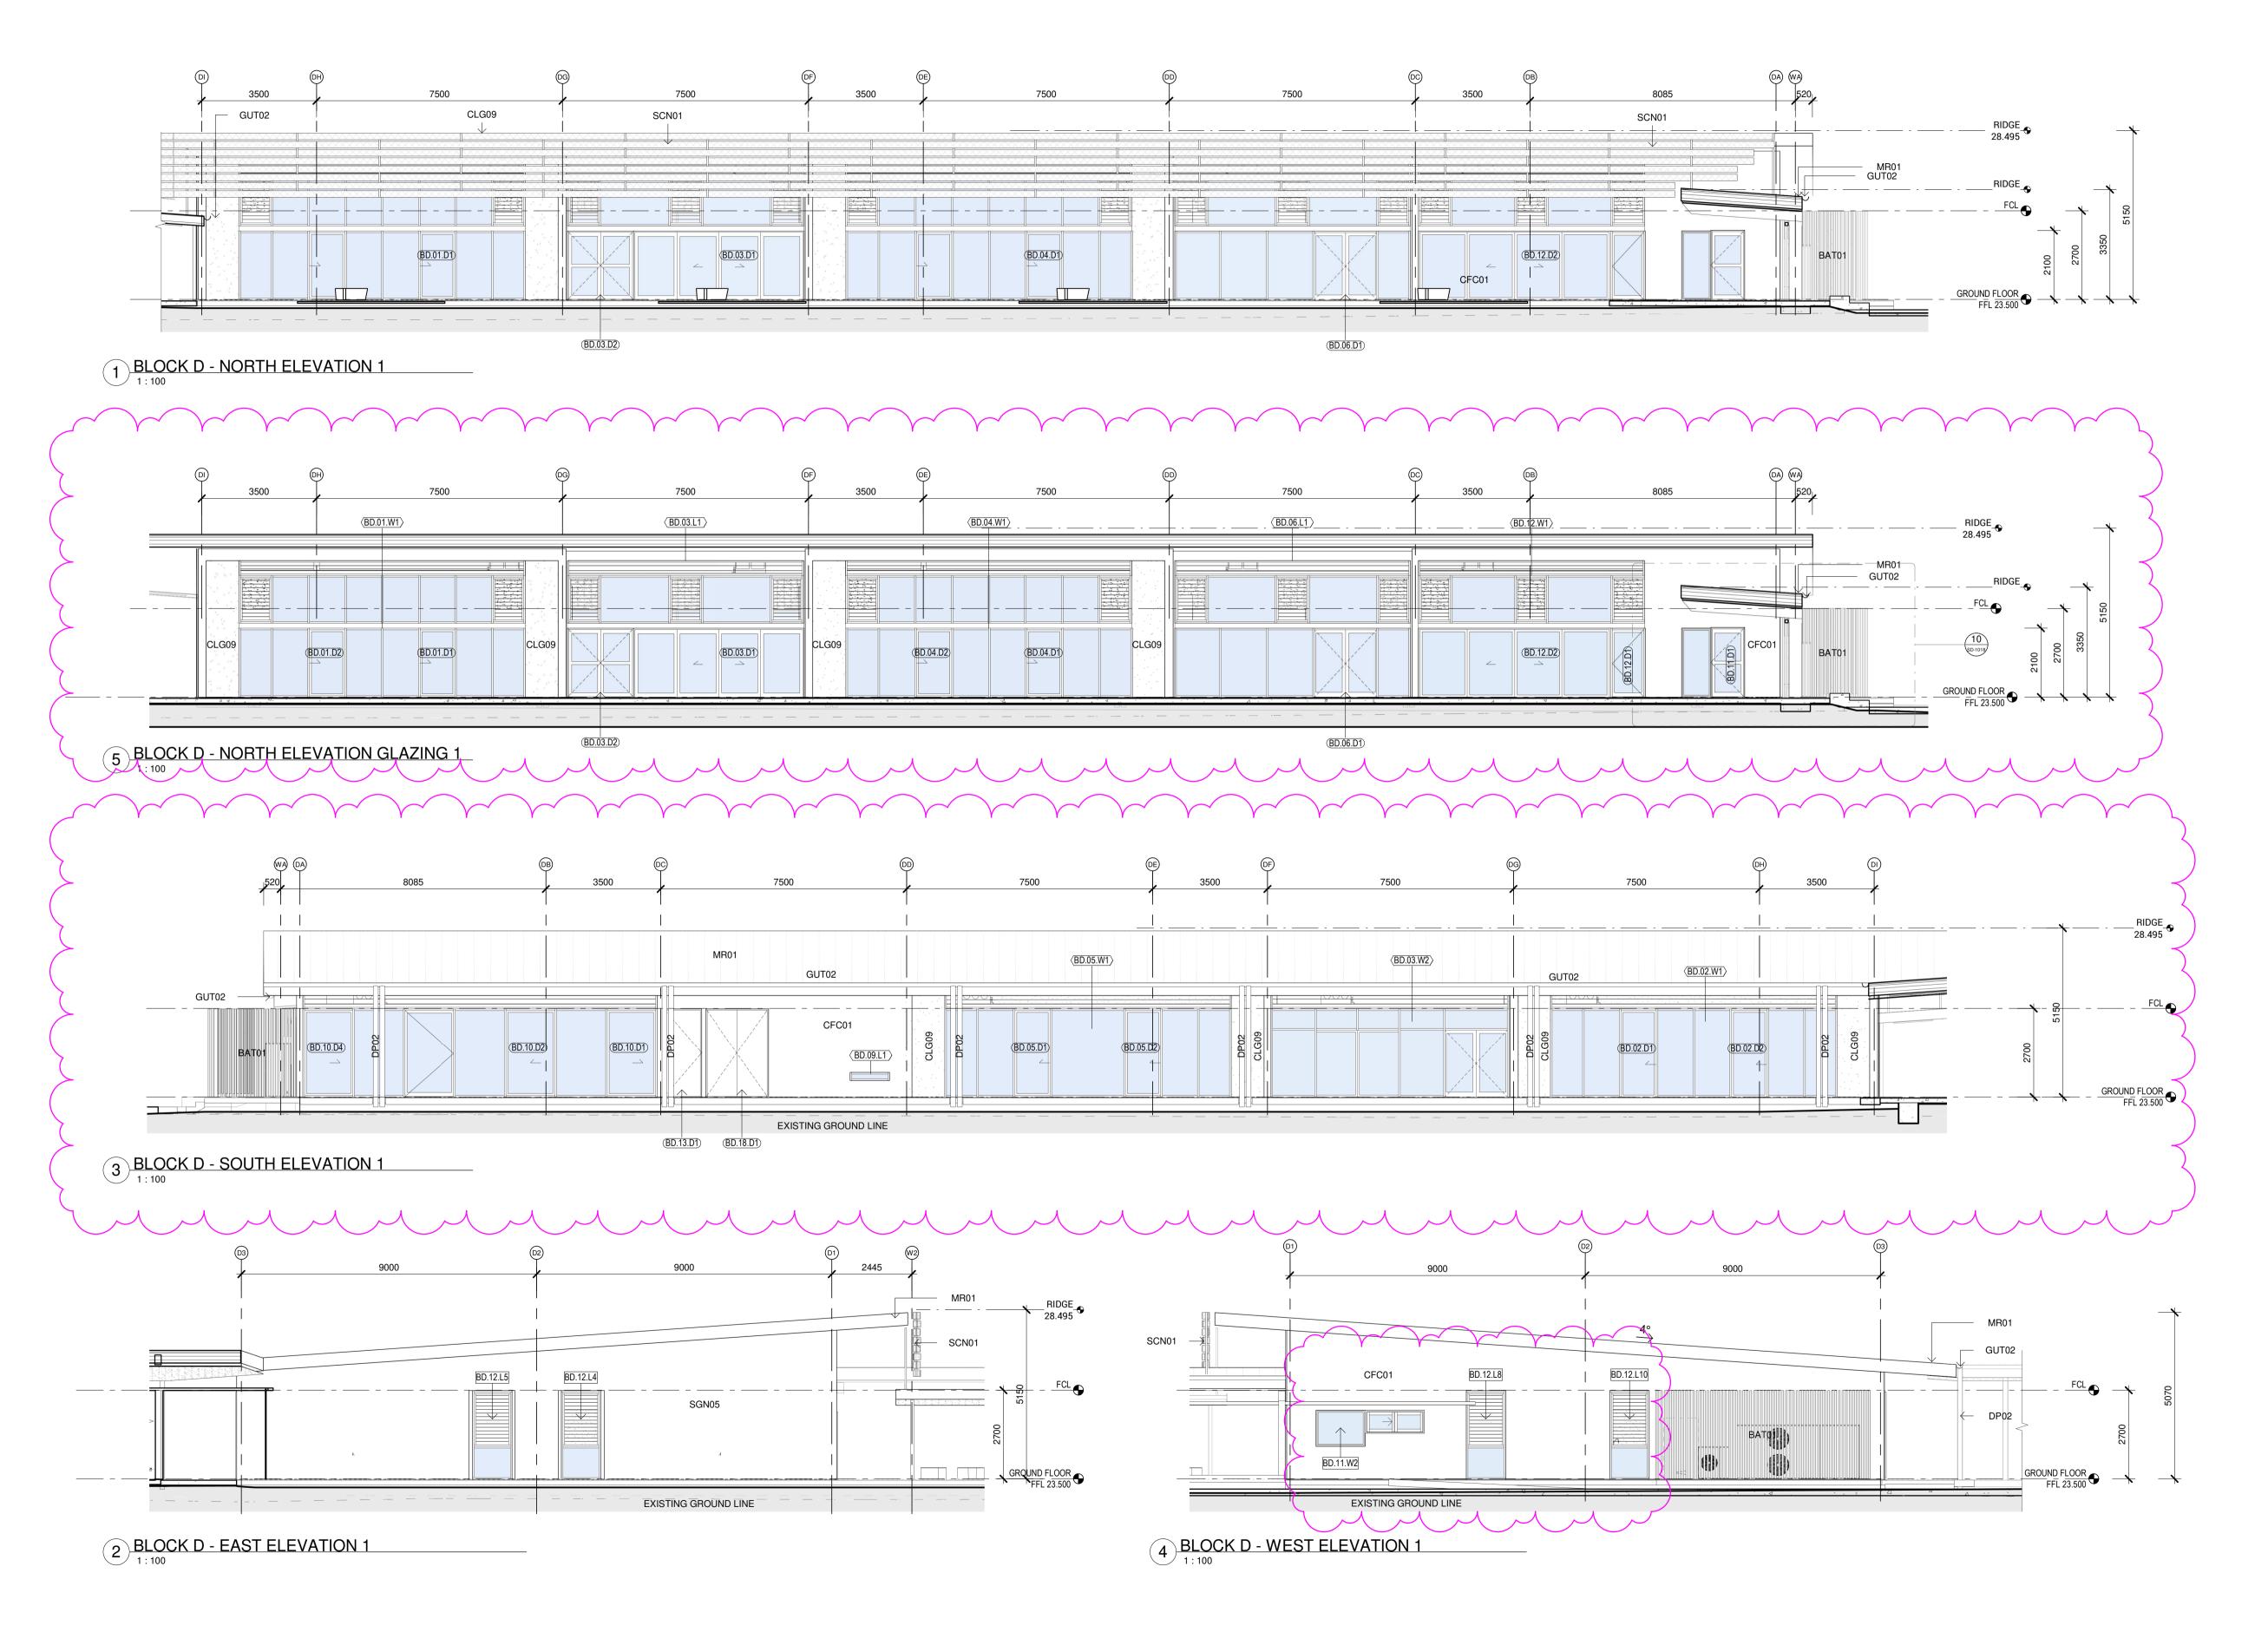

### RICHARD CROOKES

#### CONSTRUCTIONS

CODE DESCRIPTION

BATO1 BATTEN TYPE 01

CFC01 COMPRESSED FIBRE CEMENT
CLADDING - NATURAL

CLG09 SUSPENDED CEILING TYPE 09 EXPRESS JOINT FIBRE CEMENT
SHEETING

DP02 DOWNPIPE TYPE 02 - EAVE - GL GALVANISED STEEL GUT02 GUTTER TYPE 02 - 200MM HALF ROUND GUTTER

MR01 METAL ROOF SHEETING TYPE 01 KLIP-LOK HI STRENGTH
SCN01 ALUMINIUM PERFORATED SCREEN -

CUSTOM
POWDERCOATED WOVEN SCREEN
SIGNAGE TYPE 05 - GRAPHIC VINYL

SGN05 SIGNAGE TYPE 05 - GRAPHIC VINYL ARTWORK PRINT TO WALL

Nominated Architect:
Andrew Duffin NSW 5602 © 2020
NBRS & Partners Pty Ltd VIC 51197 ABN 16 002 247 565

Project

Centre of Excellence in Agricultural Education

aı HAWKESBURY

for DEPARTMENT OF EDUCATION

Drawing Title
Block D Elevations