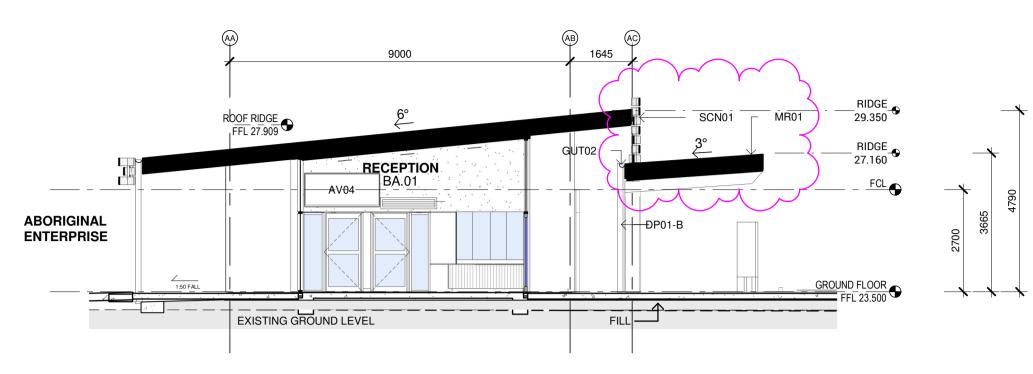

## RICHARD CROOKES CONSTRUCTIONS

|      | CODE   | DESCRIPTION                                           |
|------|--------|-------------------------------------------------------|
|      | AV04   |                                                       |
|      | DP01-B | DOWNPIPE TYPE 01-B - 2.4M HIGH<br>GALVANISED STEEL    |
|      | DP02   | DOWNPIPE TYPE 02 - EAVE - GL<br>GALVANISED STEEL      |
| 1    | GUT02  | GUTTER TYPE 02 - 200MM HALF<br>ROUND GUTTER           |
|      | MR01   | METAL ROOF SHEETING TYPE 01 -<br>KLIP-LOK HI STRENGTH |
|      | SC     | STEEL COLUMN - REFER TO ENG.<br>DOCUMENTATION         |
| 51/5 | SCN01  | ALUMINIUM PERFORATED SCREEN - CUSTOM                  |
|      |        | POWDERCOATED WOVEN SCREEN                             |

|                       | 1         | 9000                      |   | B2) |                | 9000      | B3                                                                        |           | MR01                   |            |
|-----------------------|-----------|---------------------------|---|-----|----------------|-----------|---------------------------------------------------------------------------|-----------|------------------------|------------|
| GUT02                 |           |                           |   |     |                | <b>4°</b> | . (1. 2 m² m² s)<br>. (2. 1. 2 m² m² s)<br>. (3. 1. 2 m² m² s) . <b>#</b> |           | SCN01                  | RIDGE_     |
| SCN01                 |           | SERVICES ZONE             |   |     | SERVIC         | ES ZONE   |                                                                           |           |                        | FCL        |
| ABORIGINAL ENTERPRISE | 1:50 FALL | GLS 1<br>BB.01            | Z |     | GLS 4<br>BB.04 | 4 4       |                                                                           |           | ECHNOLOGY<br>NTERPRISE | 2700       |
|                       | A . A     | FILLEXISTING GROUND LEVEL |   |     |                |           | 4                                                                         | 1:50 FALL | GRU                    | FFL 23.500 |