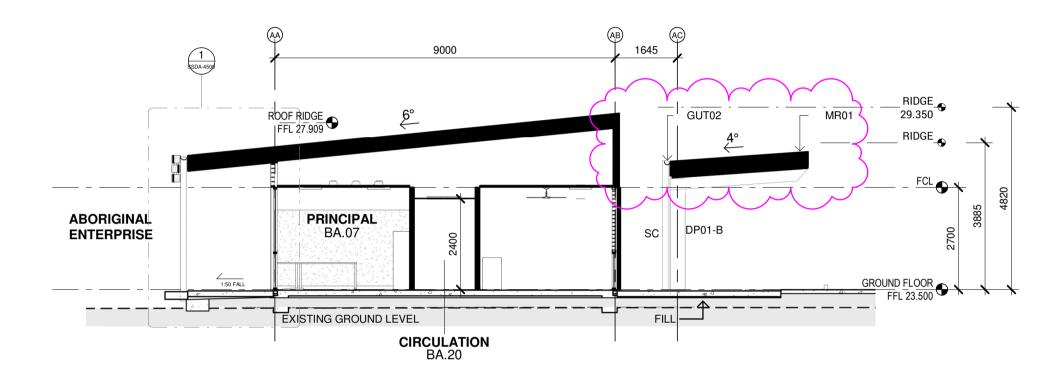

## RICHARD CROOKES CONSTRUCTIONS

|      | CODE   | DESCRIPTION                                           |
|------|--------|-------------------------------------------------------|
|      | AV04   |                                                       |
|      | DP01-B | DOWNPIPE TYPE 01-B - 2.4M HIGH<br>GALVANISED STEEL    |
|      | DP02   | DOWNPIPE TYPE 02 - EAVE - GL<br>GALVANISED STEEL      |
| 1    | GUT02  | GUTTER TYPE 02 - 200MM HALF<br>ROUND GUTTER           |
|      | MR01   | METAL ROOF SHEETING TYPE 01 -<br>KLIP-LOK HI STRENGTH |
|      | SC     | STEEL COLUMN - REFER TO ENG.<br>DOCUMENTATION         |
| 51/5 | SCN01  | ALUMINIUM PERFORATED SCREEN - CUSTOM                  |
|      |        | POWDERCOATED WOVEN SCREEN                             |

|                       | 1         | 9000                      |   | B2) |                | 9000      | B3                                                                        |           | MR01                   |            |
|-----------------------|-----------|---------------------------|---|-----|----------------|-----------|---------------------------------------------------------------------------|-----------|------------------------|------------|
| GUT02                 |           |                           |   |     |                | <b>4°</b> | . (1. 2 m² m² s)<br>. (2. 1. 2 m² m² s)<br>. (3. 1. 2 m² m² s) . <b>#</b> |           | SCN01                  | RIDGE_     |
| SCN01                 |           | SERVICES ZONE             |   |     | SERVIC         | ES ZONE   |                                                                           |           |                        | FCL        |
| ABORIGINAL ENTERPRISE | 1:50 FALL | GLS 1<br>BB.01            | Z |     | GLS 4<br>BB.04 | 4 4       |                                                                           |           | ECHNOLOGY<br>NTERPRISE | 2700       |
|                       | A . A     | FILLEXISTING GROUND LEVEL |   |     |                |           | 4                                                                         | 1:50 FALL | GRU                    | FFL 23.500 |