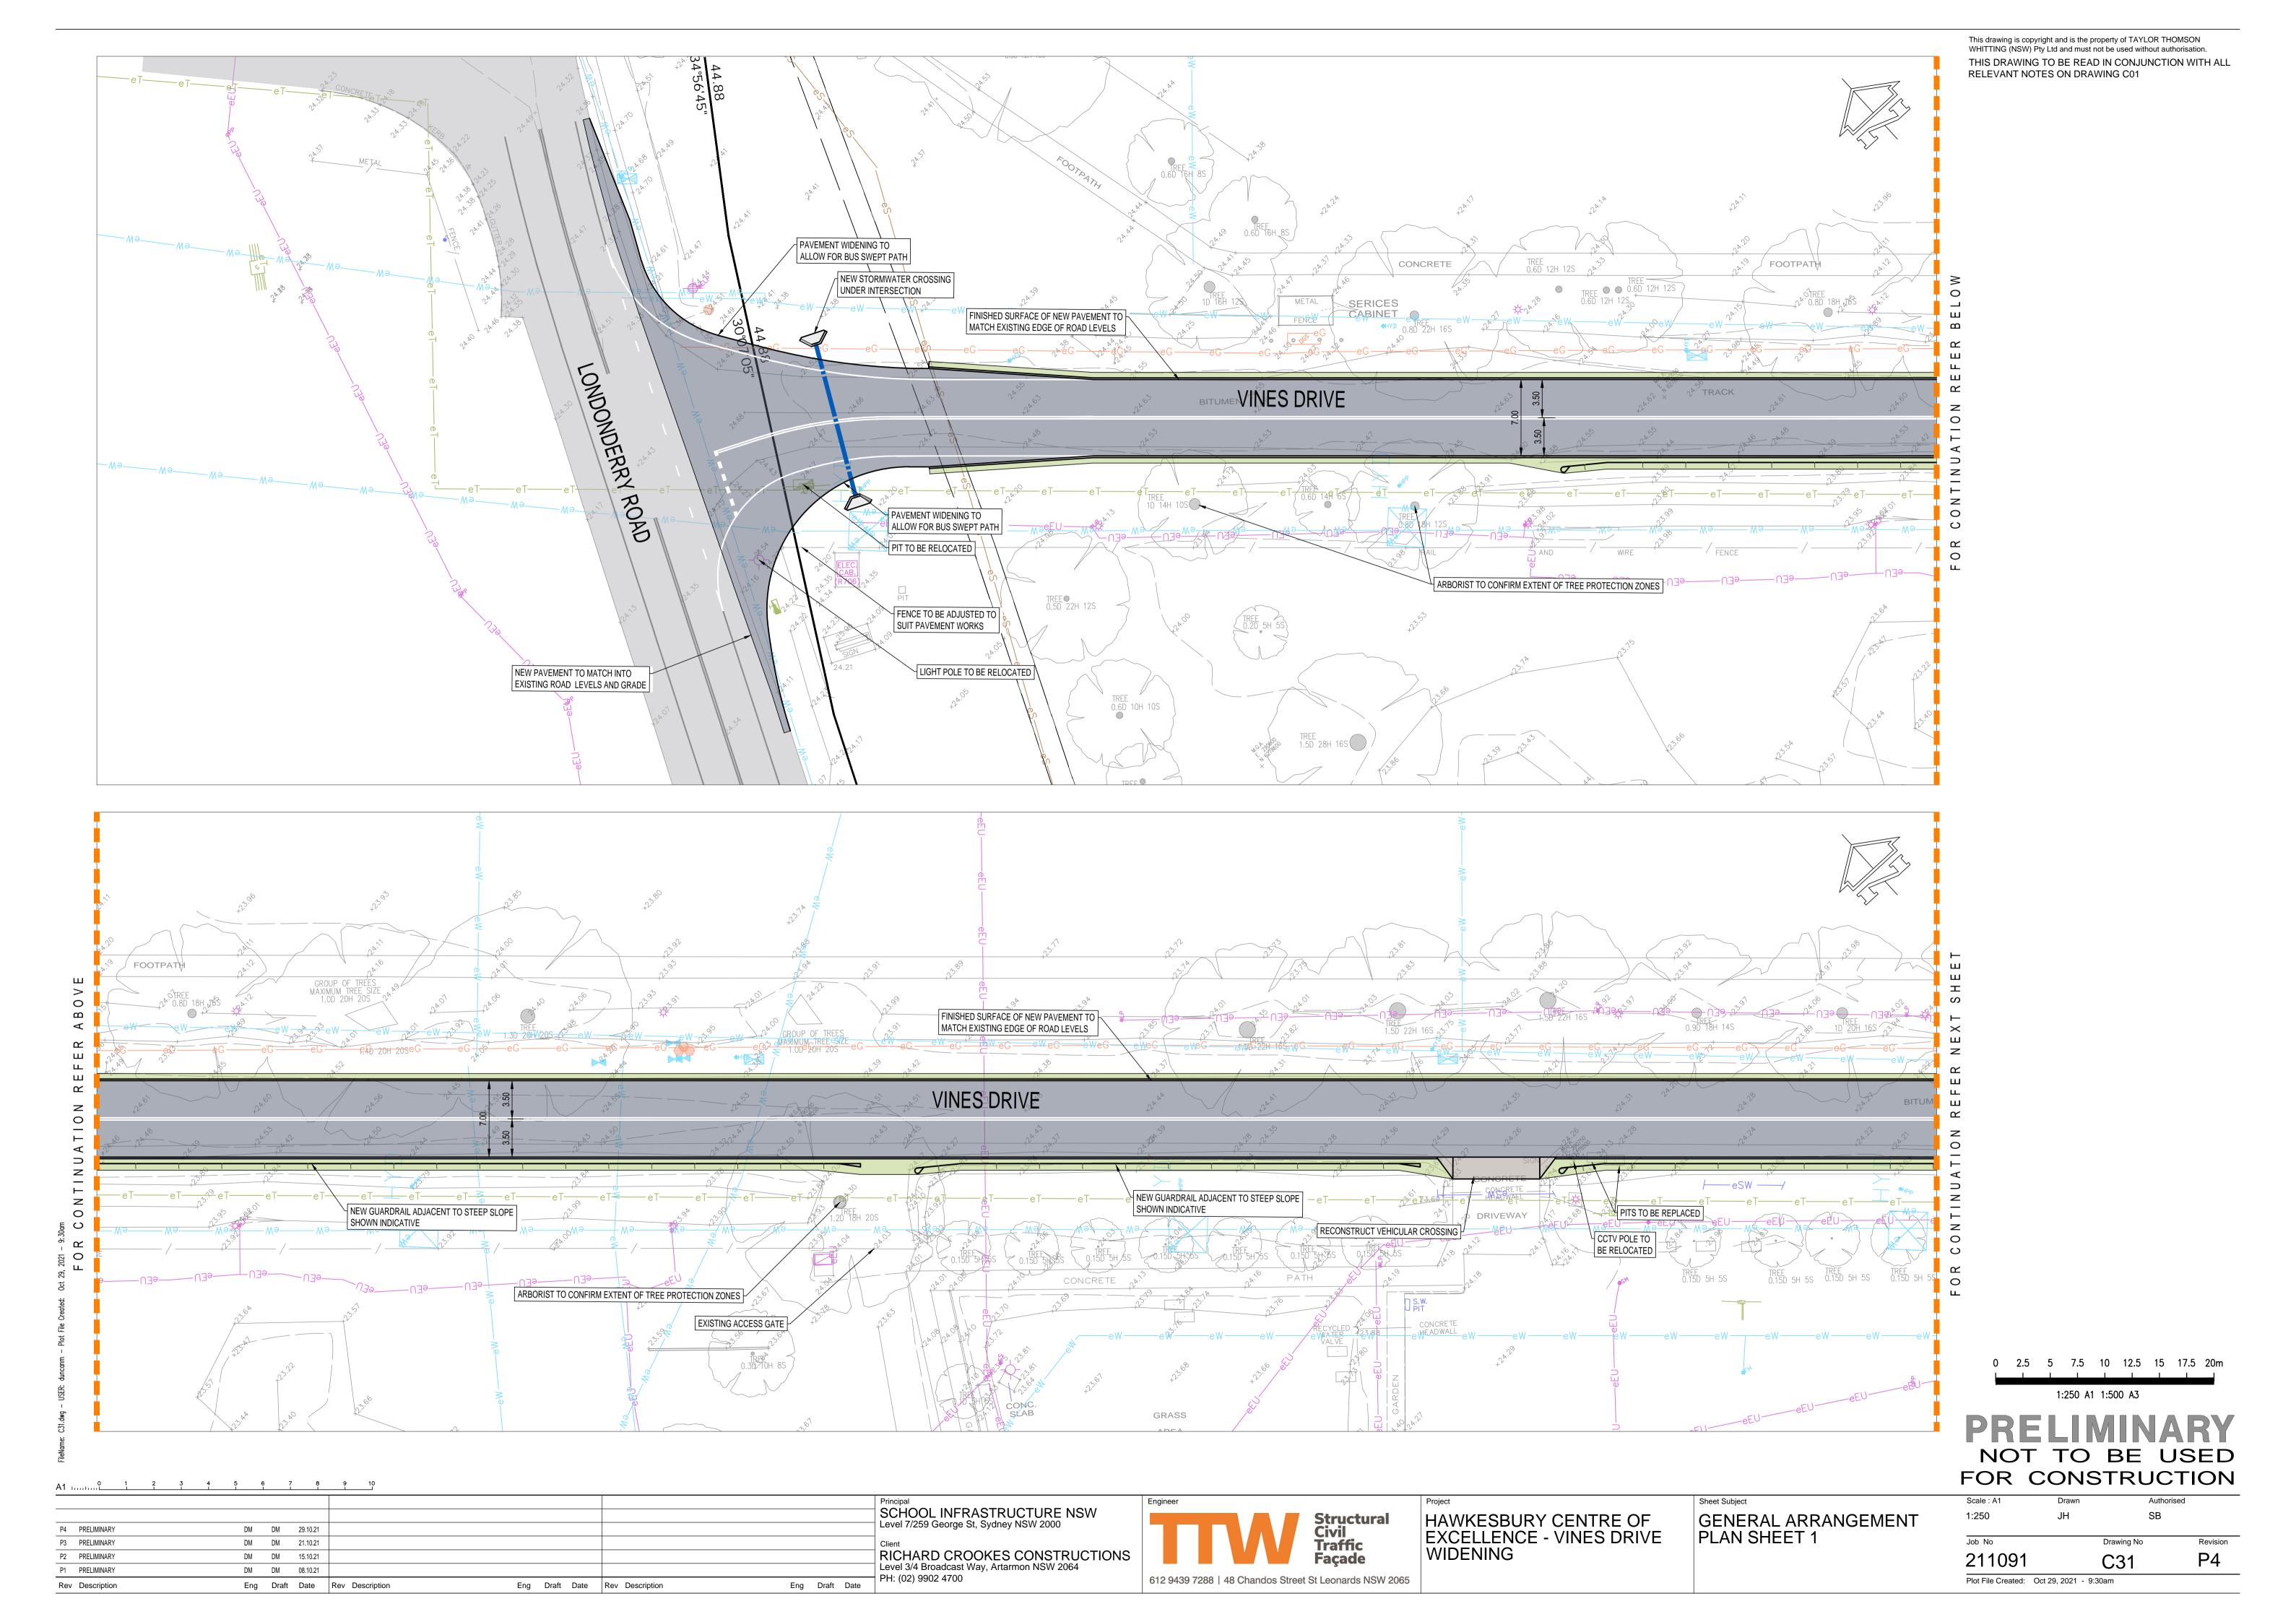

PH: (02) 9902 4700

Eng Draft Date

## NOT TO BE USED FOR CONSTRUCTION

1:250 A1 1:500 A3

Principal
SCHOOL INFRASTRUCTURE NSW
Level 7/259 George St, Sydney NSW 2000 P4 PRELIMINARY DM DM 29.10.21 DM DM 21.10.21 P3 PRELIMINARY RICHARD CROOKES CONSTRUCTIONS
Level 3/4 Broadcast Way, Artarmon NSW 2064 P2 PRELIMINARY DM DM 15.10.21

Eng Draft Date Rev Description

DM DM 08.10.21

Eng Draft Date Rev Description

P1 PRELIMINARY

Rev Description



HAWKESBURY CENTRE OF EXCELLENCE - VINES DRIVE WIDENING

GENERAL ARRANGEMENT PLAN SHEET 2

| FOR        | CONS I | RUC      |  |  |
|------------|--------|----------|--|--|
| Scale : A1 | Drawn  | Authoris |  |  |
| 1:250      | JH     | SB       |  |  |
| Job No     | Dra    | wing No  |  |  |
| 211091     | 1 C    | C32      |  |  |

Plot File Crea