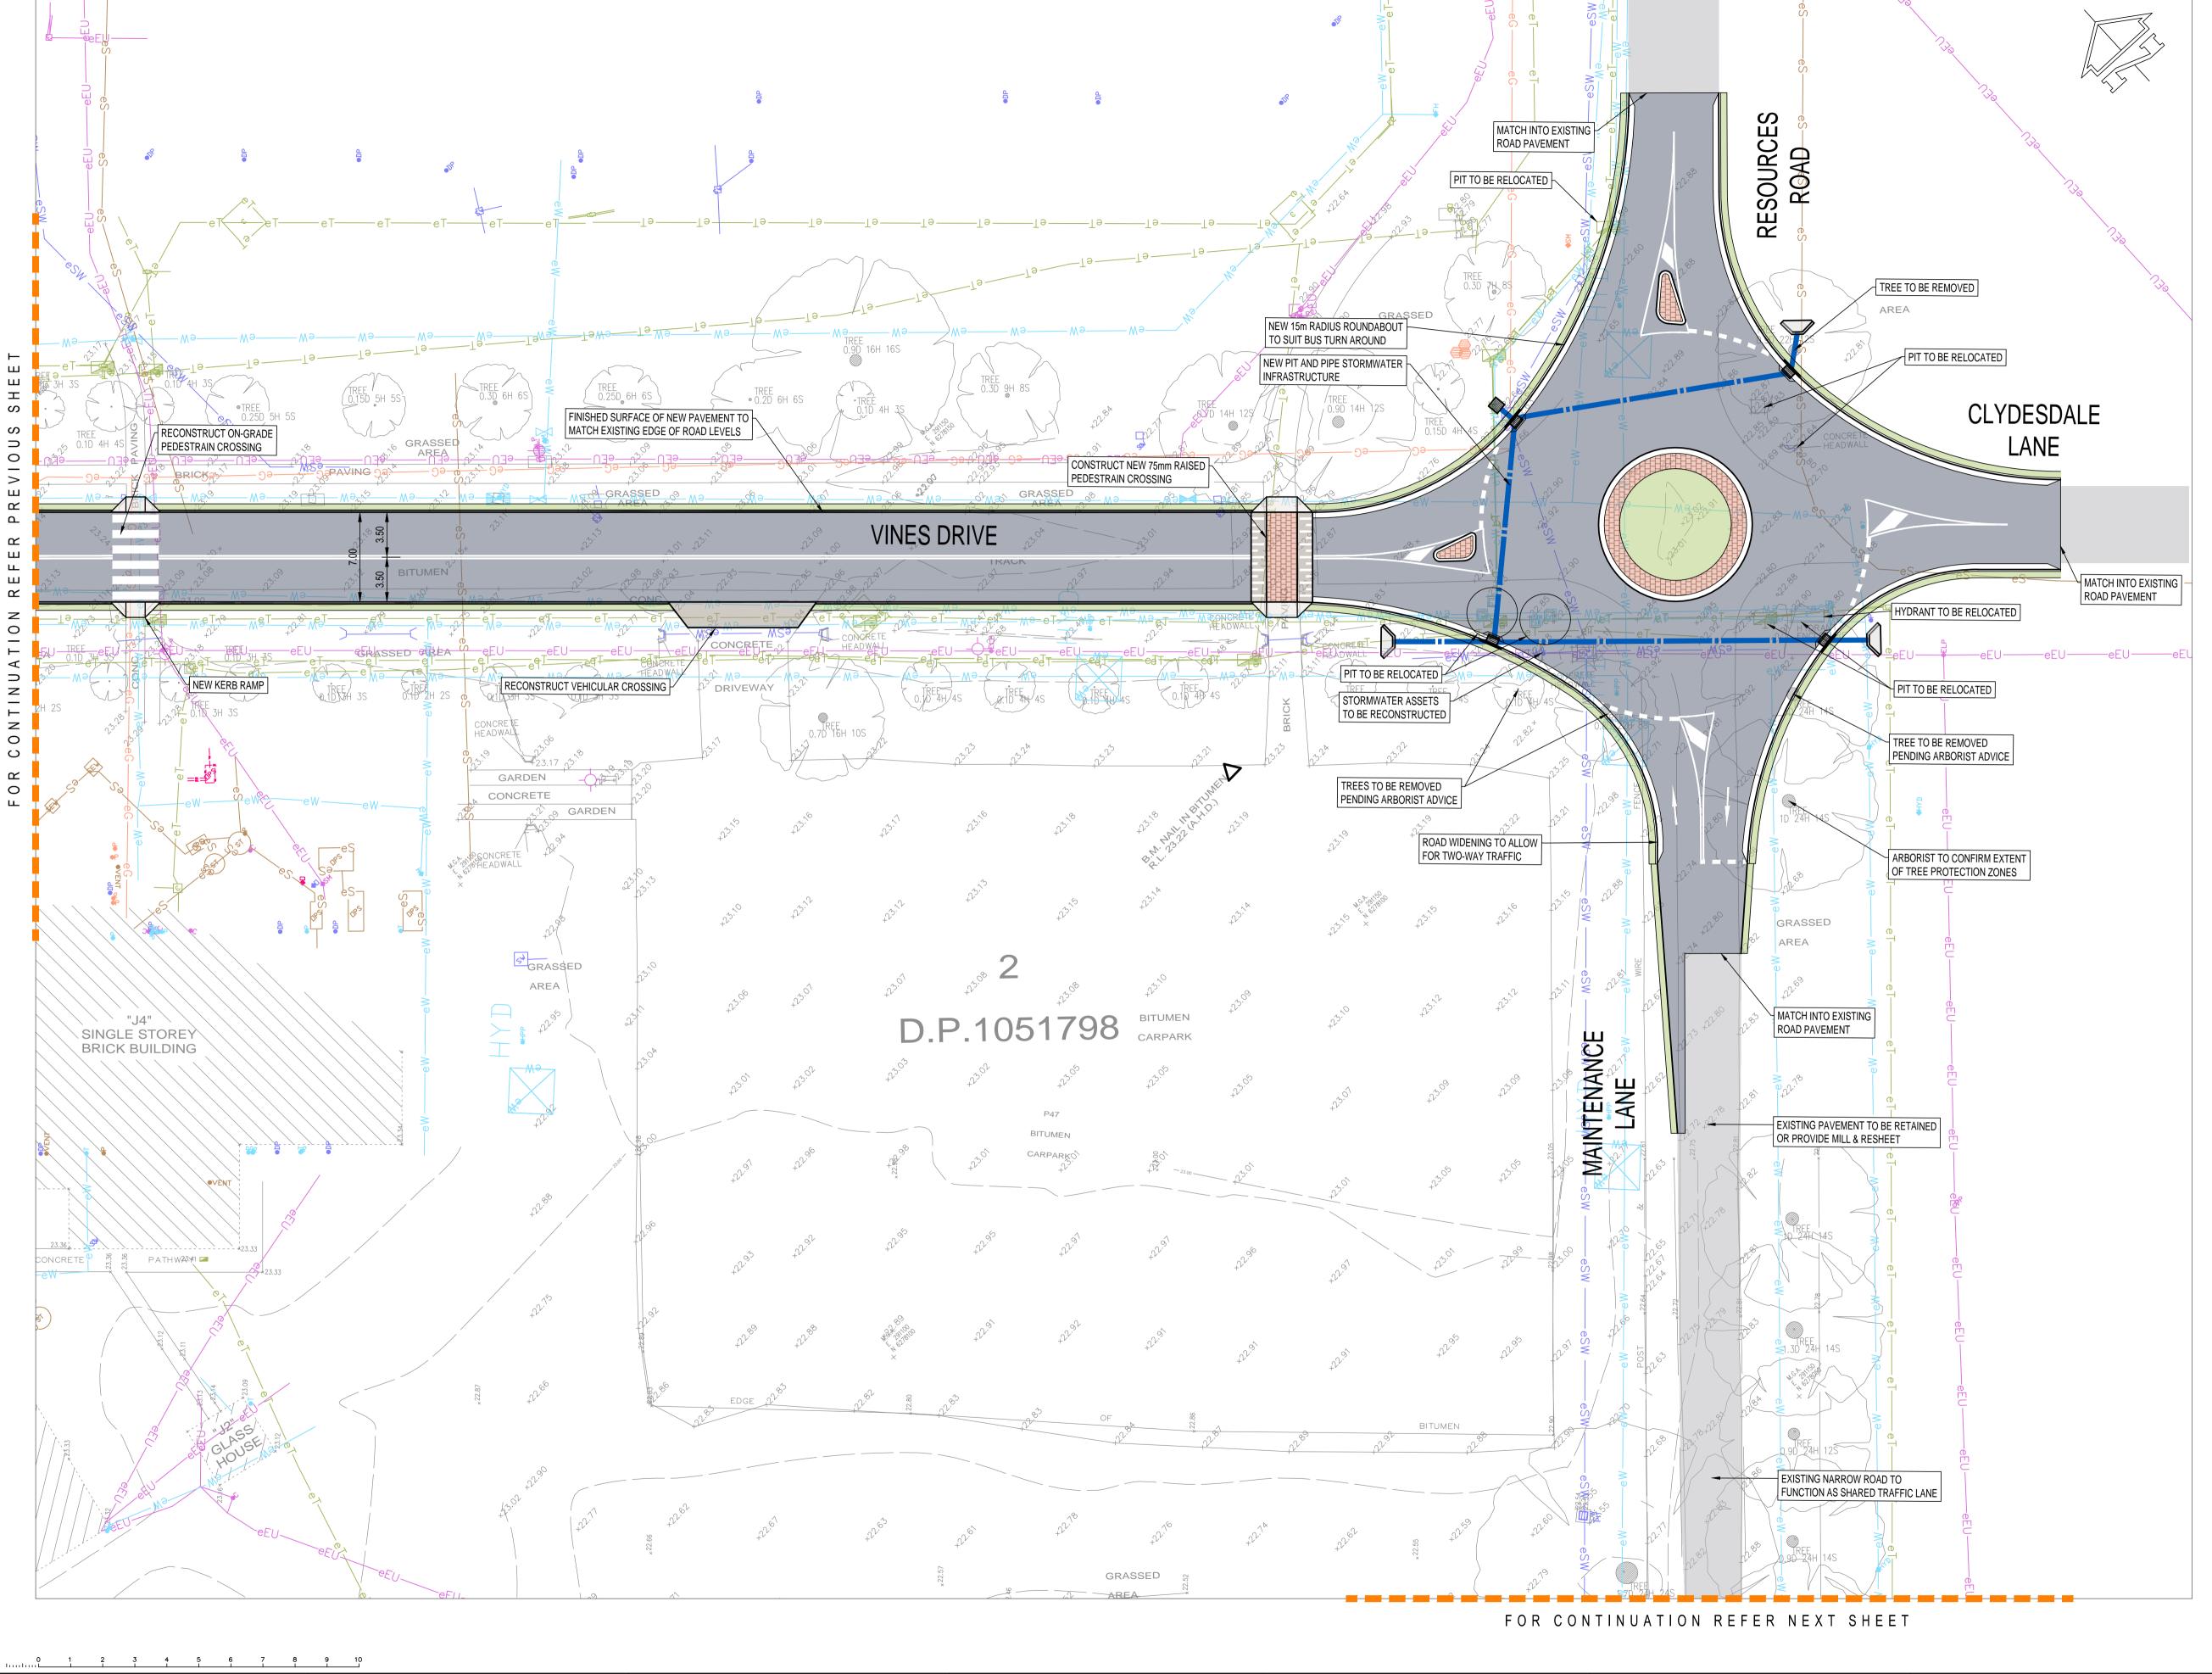

ENING

GENERAL ARRANGEMENT PLAN SHEET 2

| FOR        | CONS I | RUC      |  |  |
|------------|--------|----------|--|--|
| Scale : A1 | Drawn  | Authoris |  |  |
| 1:250      | JH     | SB       |  |  |
| Job No     | Dra    | wing No  |  |  |
| 211091     | 1 C    | C32      |  |  |

Plot File Created: Oct 29, 2021 - 9:30am

THIS DRAWING TO BE READ IN CONJUNCTION WITH ALL

## NOT TO BE USED

RICHARD CROOKES CONSTRUCTIONS
Level 3/4 Broadcast Way, Artarmon NSW 2064 612 9439 7288 | 48 Chandos Street St Leonards NSW 2065

PH: (02) 9902 4700

Eng Draft Date

P2 PRELIMINARY

P1 PRELIMINARY

Rev Description

DM DM 15.10.21

DM DM 08.10.21

Eng Draft Date Rev Description

Eng Draft Date Rev Description

EXCELLENCE - VINES DRIVE WIDENING

211091 C33 P4

Plot File Created: Oct 29, 2021 - 9:30am



0 2.5 5 7.5 10 12.5 15 17.5 20m 1:250 A1 1:500 A3

## PRELIMINARY NOT TO BE USED FOR CONSTRUCTION

| А1 п | 0 1 2 3     | 4 5 | - 6 |       | / 8      | 9 10            |    |              |                 |     |            |                       |
|------|-------------|-----|-----|-------|----------|-----------------|----|--------------|-----------------|-----|------------|-----------------------|
|      |             |     |     |       |          |                 |    |              |                 |     |            | Principal             |
|      |             |     |     |       |          |                 |    |              |                 |     |            | SCHOOL INFRA          |
| P4   | PRELIMINARY | Ω   | DM  | DM    | 29.10.21 |                 |    |