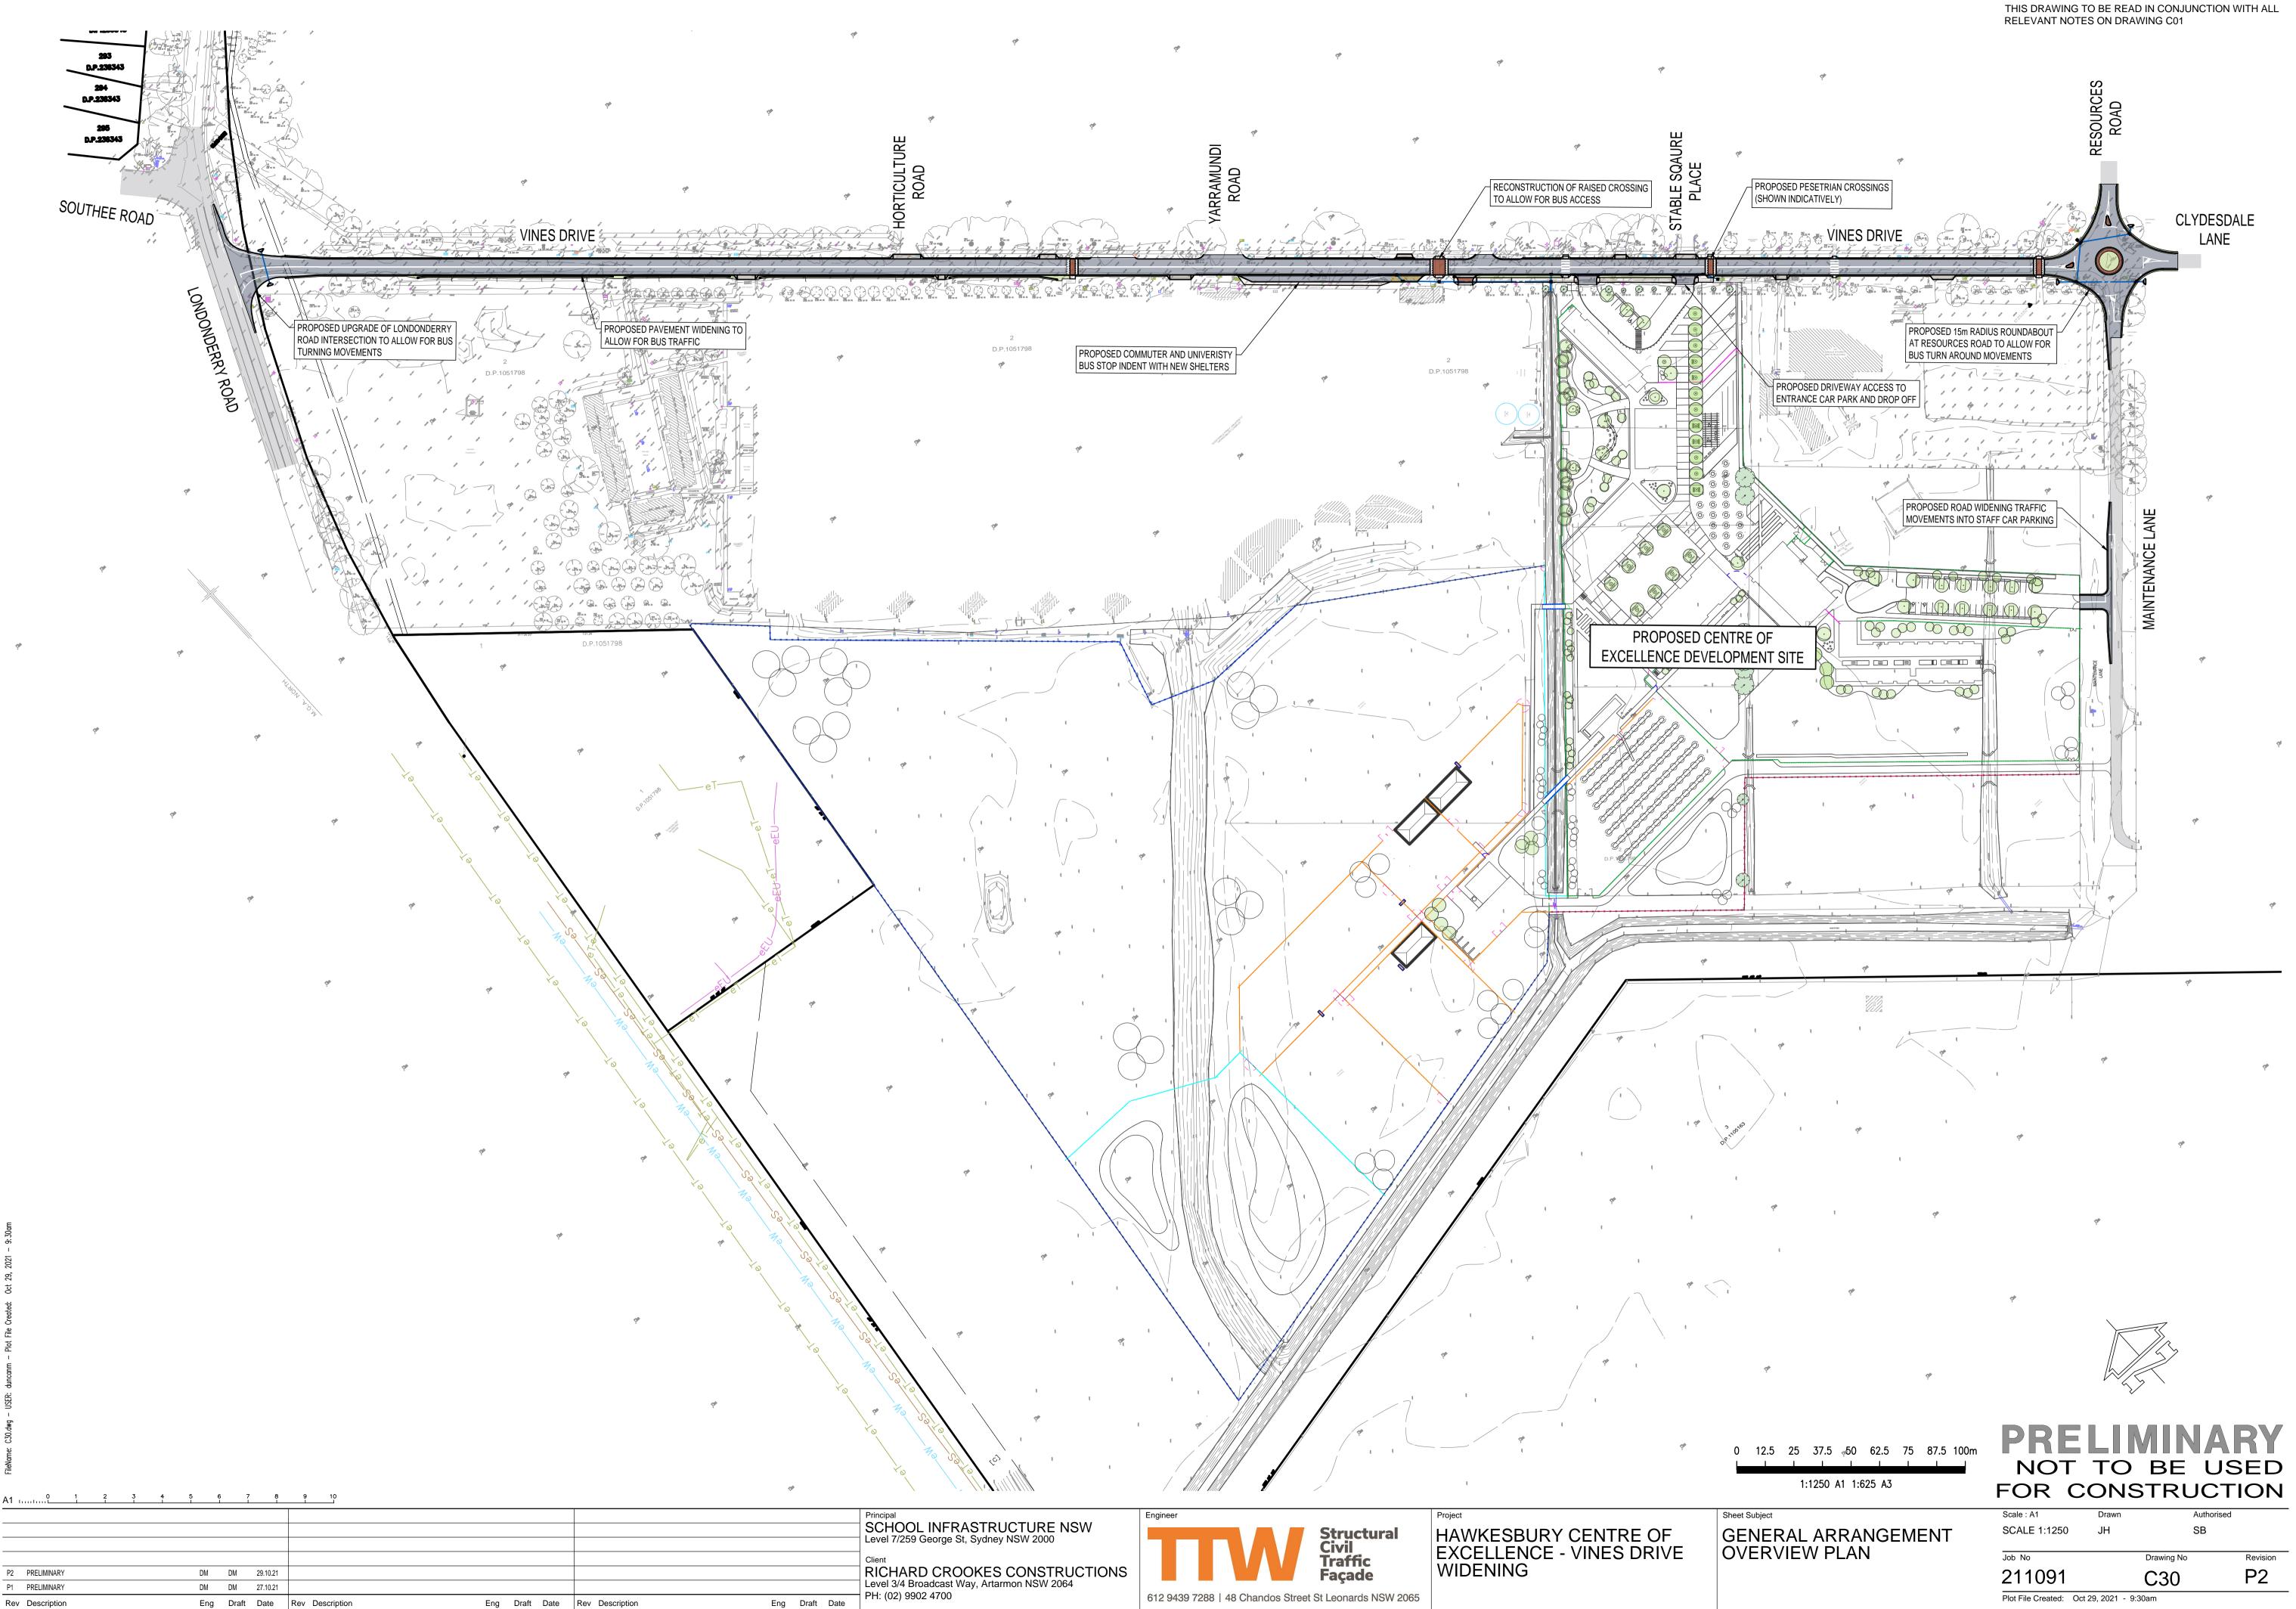

PH: (02) 9902 4700

Eng Draft Date

## NOT TO BE USED FOR CONSTRUCTION

1:250 A1 1:500 A3

Principal
SCHOOL INFRASTRUCTURE NSW
Level 7/259 George St, Sydney NSW 2000 P4 PRELIMINARY DM DM 29.10.21 DM DM 21.10.21 P3 PRELIMINARY RICHARD CROOKES CONSTRUCTIONS
Level 3/4 Broadcast Way, Artarmon NSW 2064 P2 PRELIMINARY DM DM 15.10.21

Eng Draft Date Rev Description

DM DM 08.10.21

Eng Draft Date Rev Description

P1 PRELIMINARY

Rev Description



HAWKESBURY CENTRE OF EXCELLENCE - VINES DRIVE WIDENING

GENERAL ARRANGEMENT PLAN SHEET 2

| FOR        | CONS I | RUC      |  |  |
|------------|--------|----------|--|--|
| Scale : A1 | Drawn  | Authoris |  |  |
| 1:250      | JH     | SB       |  |  |
| Job No     | Dra    | wing No  |  |  |
| 211091     | 1 C    | C32      |  |  |

Plot File Cr