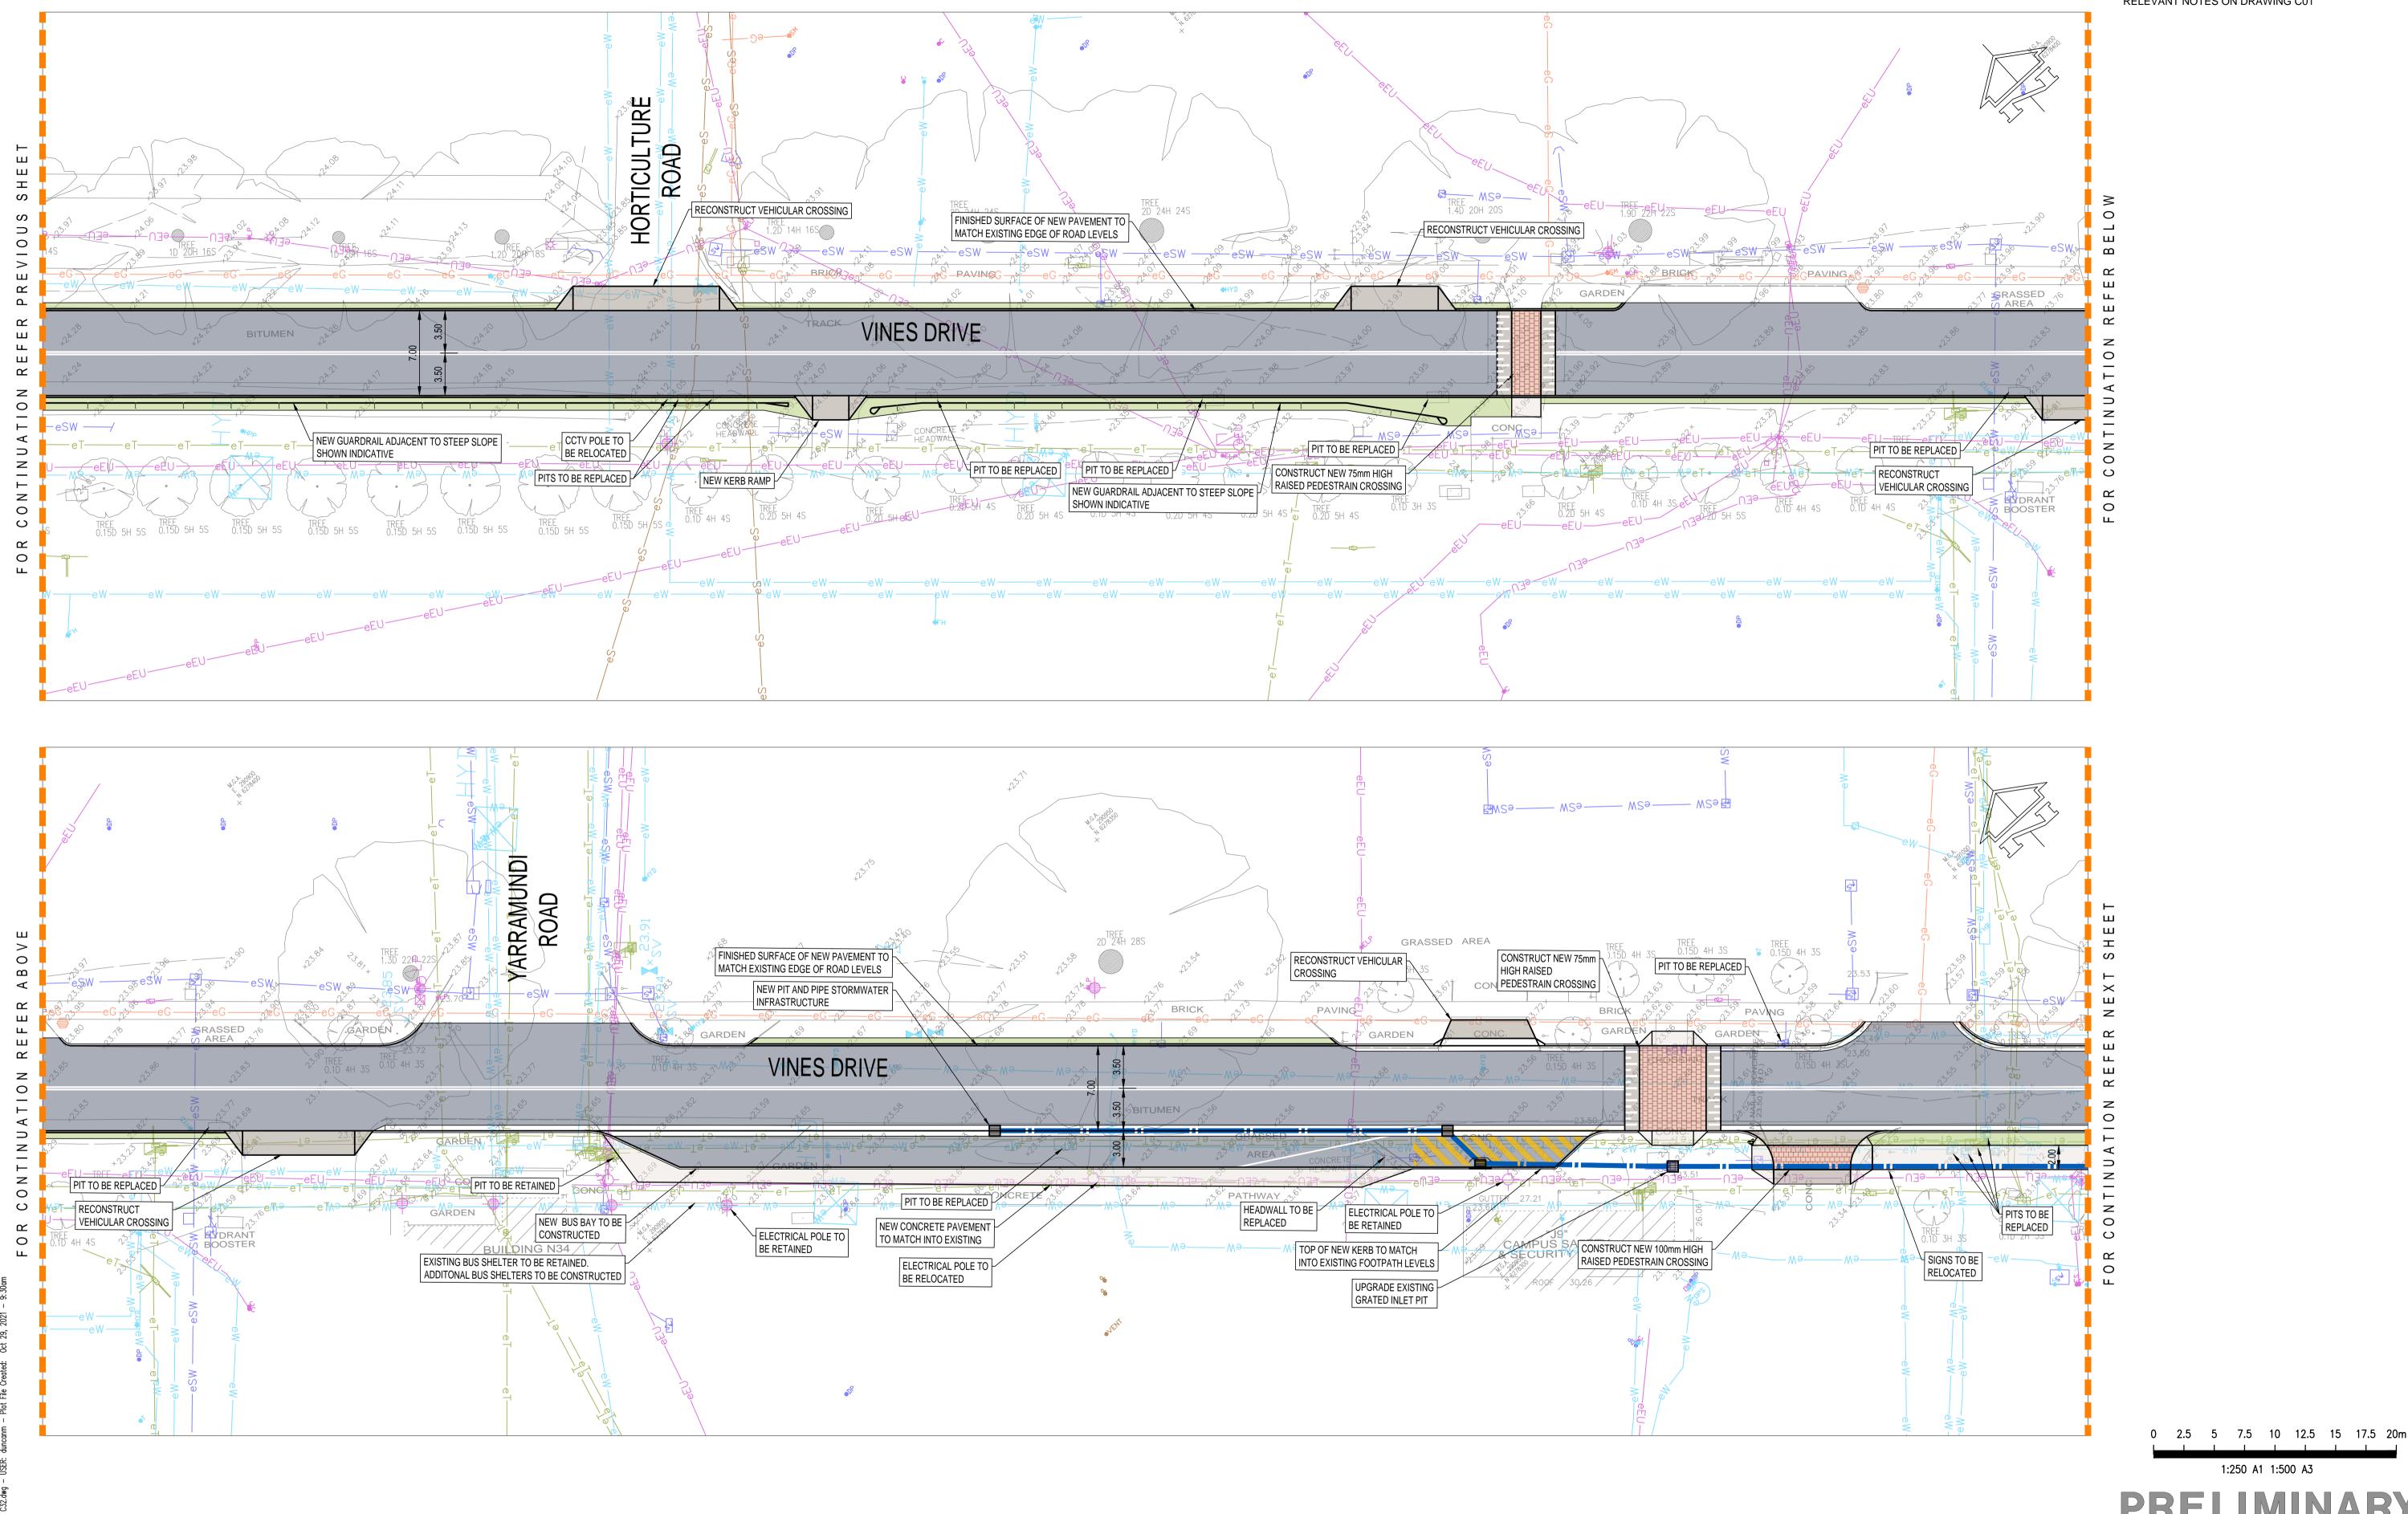

PH: (02) 9902 4700

Eng Draft Date

## NOT TO BE USED FOR CONSTRUCTION

1:250 A1 1:500 A3

Principal
SCHOOL INFRASTRUCTURE NSW
Level 7/259 George St, Sydney NSW 2000 P4 PRELIMINARY DM DM 29.10.21 DM DM 21.10.21 P3 PRELIMINARY RICHARD CROOKES CONSTRUCTIONS
Level 3/4 Broadcast Way, Artarmon NSW 2064 P2 PRELIMINARY DM DM 15.10.21

Eng Draft Date Rev Description

DM DM 08.10.21

Eng Draft Date Rev Description

P1 PRELIMINARY

Rev Description



HAWKESBURY CENTRE OF EXCELLENCE - VINES DRIVE WIDENING

GENERAL ARRANGEMENT PLAN SHEET 2

| FOR        | CONS I | RUC      |  |  |
|------------|--------|----------|--|--|
| Scale : A1 | Drawn  | Authoris |  |  |
| 1:250      | JH     | SB       |  |  |
| Job No     | Dra    | wing No  |  |  |
| 211091     | 1 C    | C32      |  |  |

Plot File Create