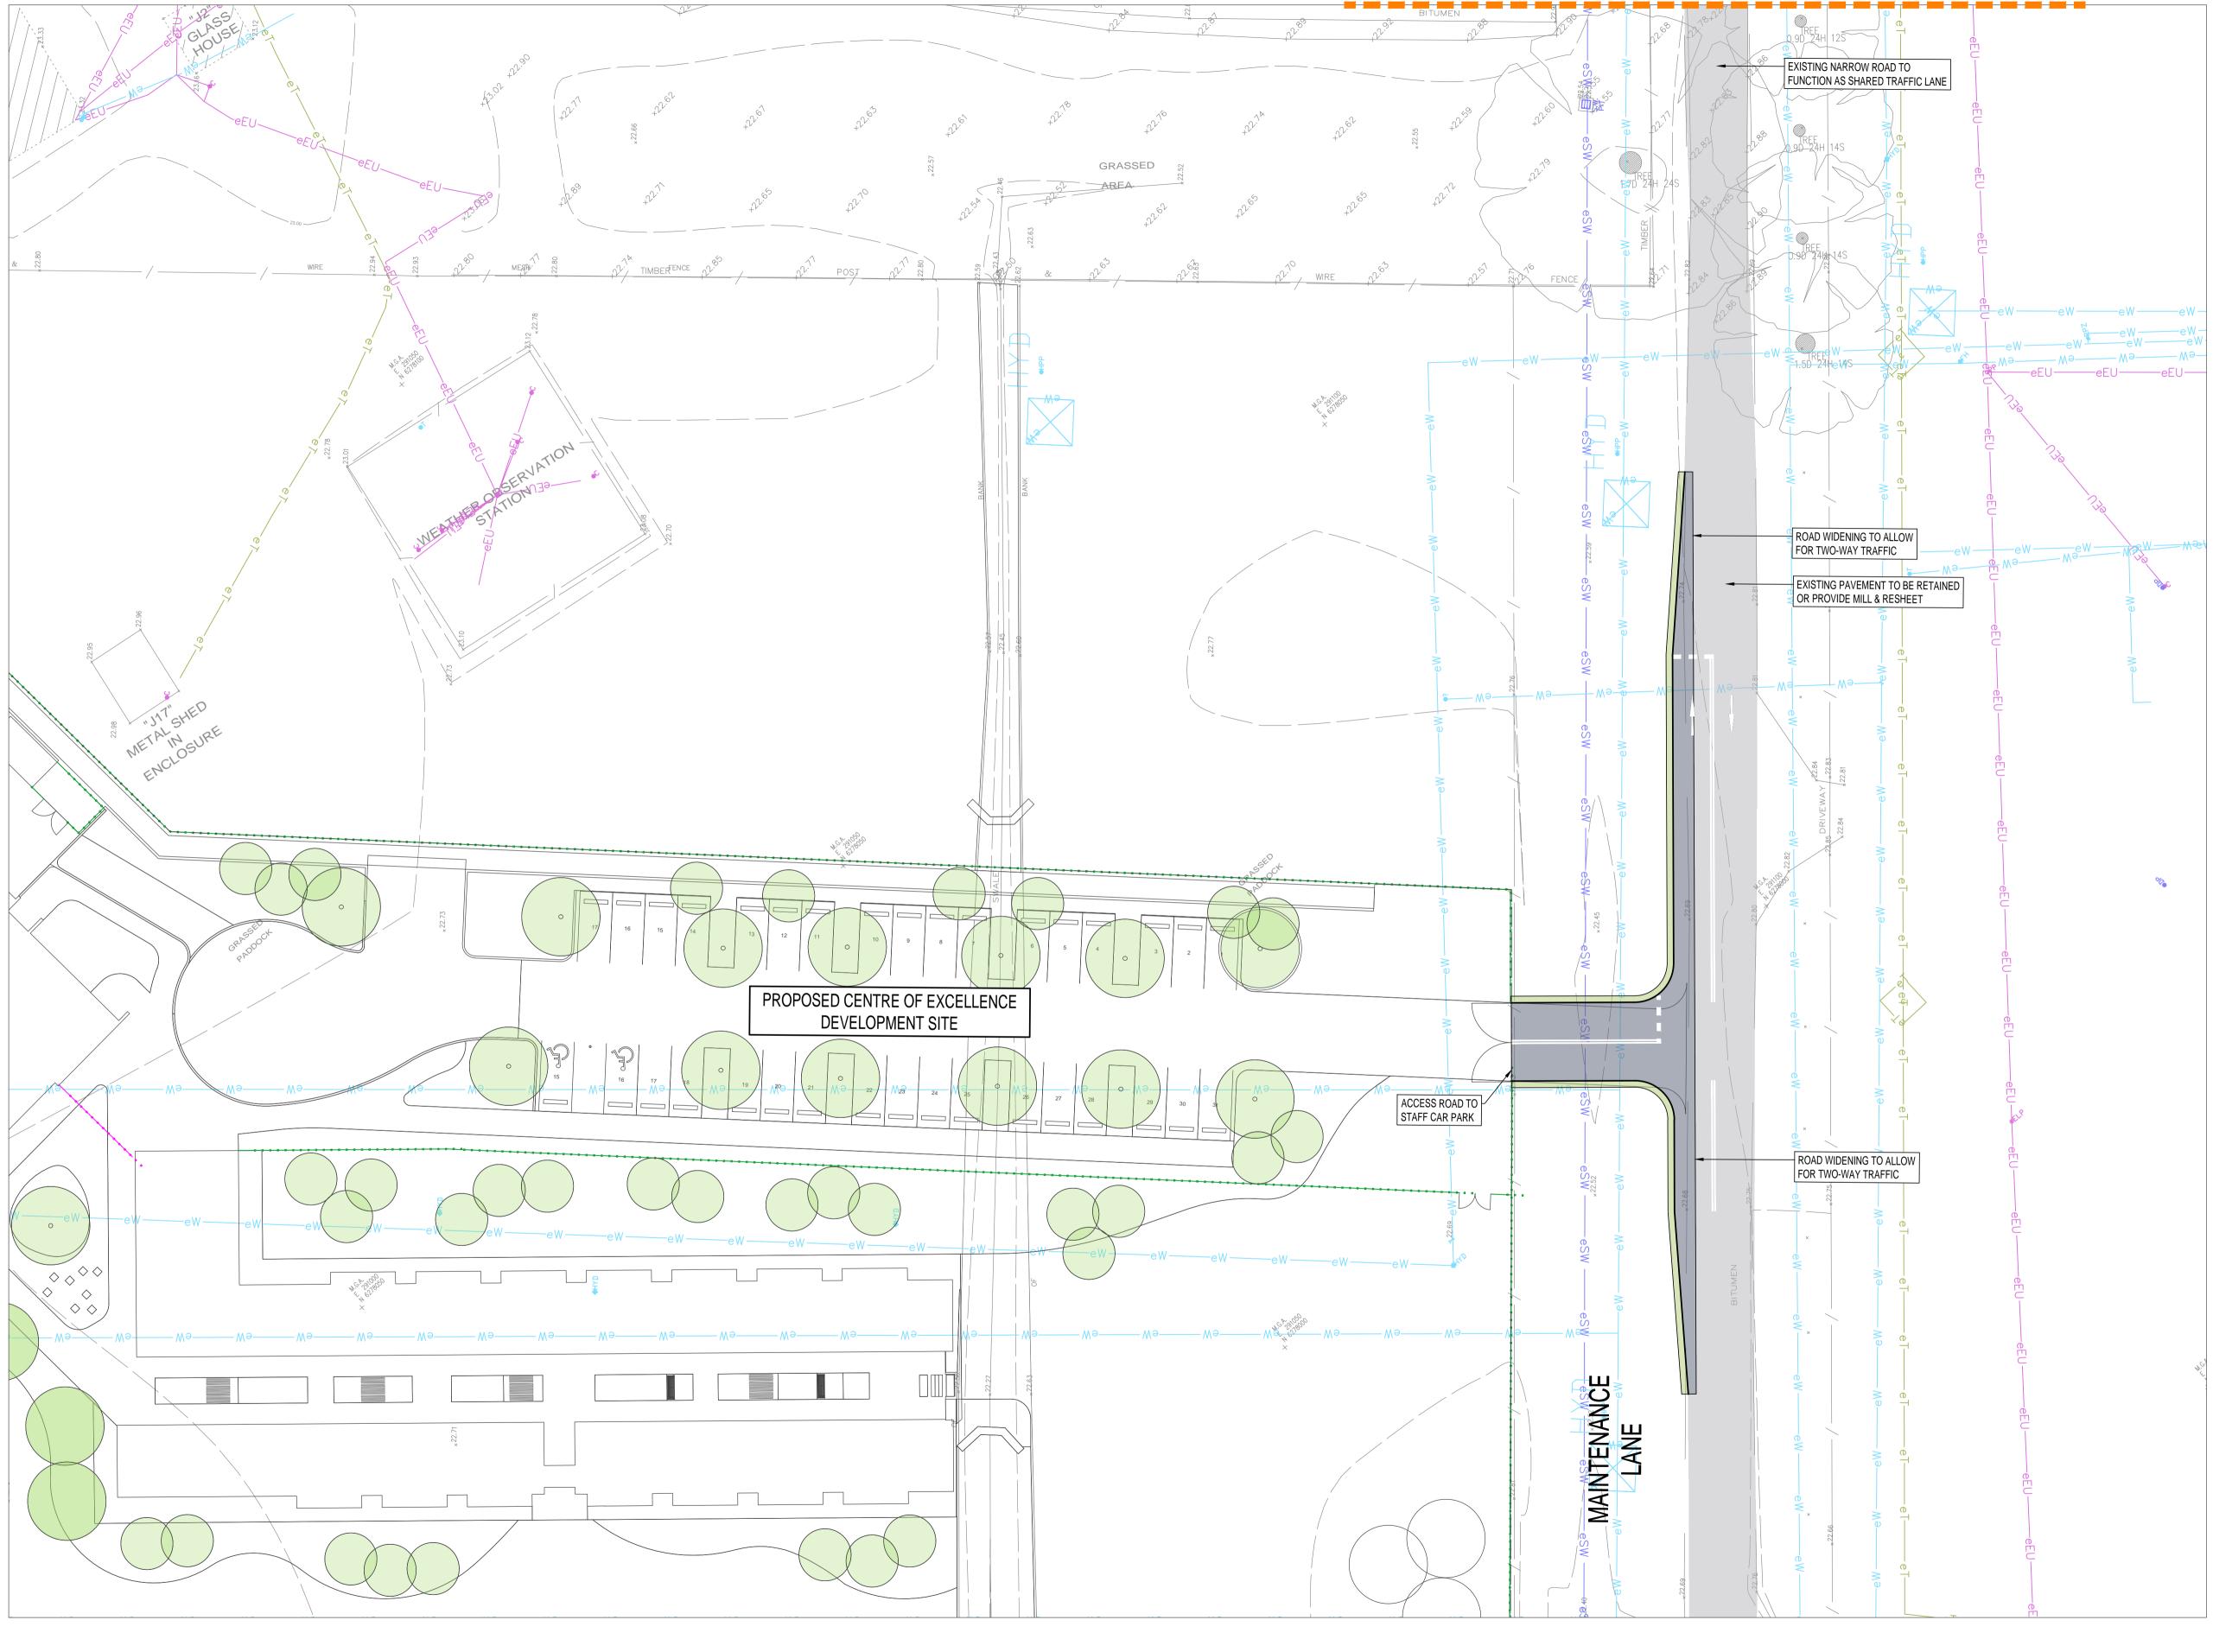

Eng Draft Date Rev Description

DM DM 08.10.21

Eng Draft Date Rev Description

P1 PRELIMINARY

Rev Description

HAWKESBURY CENTRE OF EXCELLENCE - VINES DRIVE WIDENING

GENERAL ARRANGEMENT PLAN SHEET 2

| FOR        | CONS I | RUC      |  |  |
|------------|--------|----------|--|--|
| Scale : A1 | Drawn  | Authoris |  |  |
| 1:250      | JH     | SB       |  |  |
| Job No     | Dra    | wing No  |  |  |
| 211091     | 1 C    | C32      |  |  |